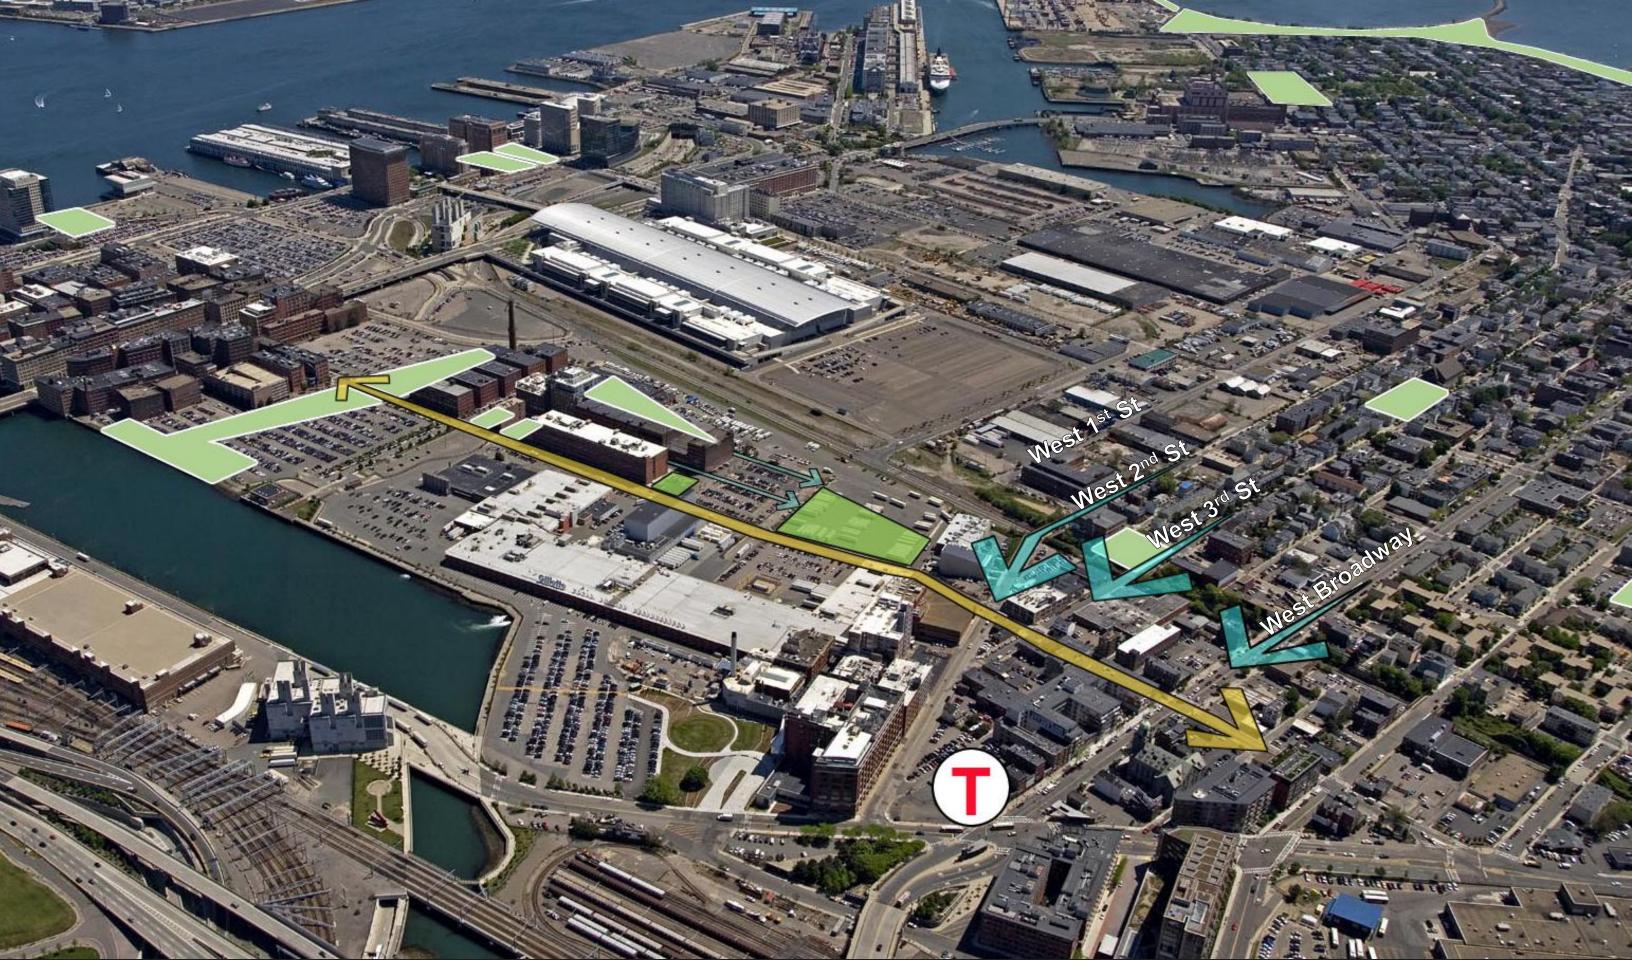

# COMMONWEALTH VENTURES

# CHANNEL **CENTER PARK**





ADD Inc HALVORSON DESIGN PARTNERSHIP



Commonwealth Ventures

CHANNEL CENTER PARK



ADD Inc HALVORSON DESIGN





Commonwealth Ventures

CHANNEL CENTER PARK

#### NEIGHBORHOOD VIEW





Commonwealth Ventures

CHANNEL CENTER PARK

# **100 ACRE MASTERPLAN**







CHANNEL CENTER PARK

# EXISTING SITE





Commonwealth Ventures

CHANNEL CENTER PARK

SCALE COMPARISON - PETER'S PARK





Commonwealth Ventures

CHANNEL CENTER PARK

#### SCALE COMPARISON - TITUS SPARROW PARK



ADD Inc HALVORSON DESIGN



Commonwealth Ventures

CHANNEL CENTER PARK

# OVERALL PROJECT PLAN





Commonwealth Ventures

**CHANNEL CENTER PARK** 

# PROGRAM ELEMENTS







**CHANNEL CENTER PARK** 

#### SITE OPPORTUNITIES





Commonwealth Ventures

CHANNEL CENTER PARK

## **DESIGN STUDY**



ADD Inc HALVORSON DESIGN



Commonwealth Ventures

CHANNEL CENTER PARK

## **DESIGN STUDY**





Commonwealth