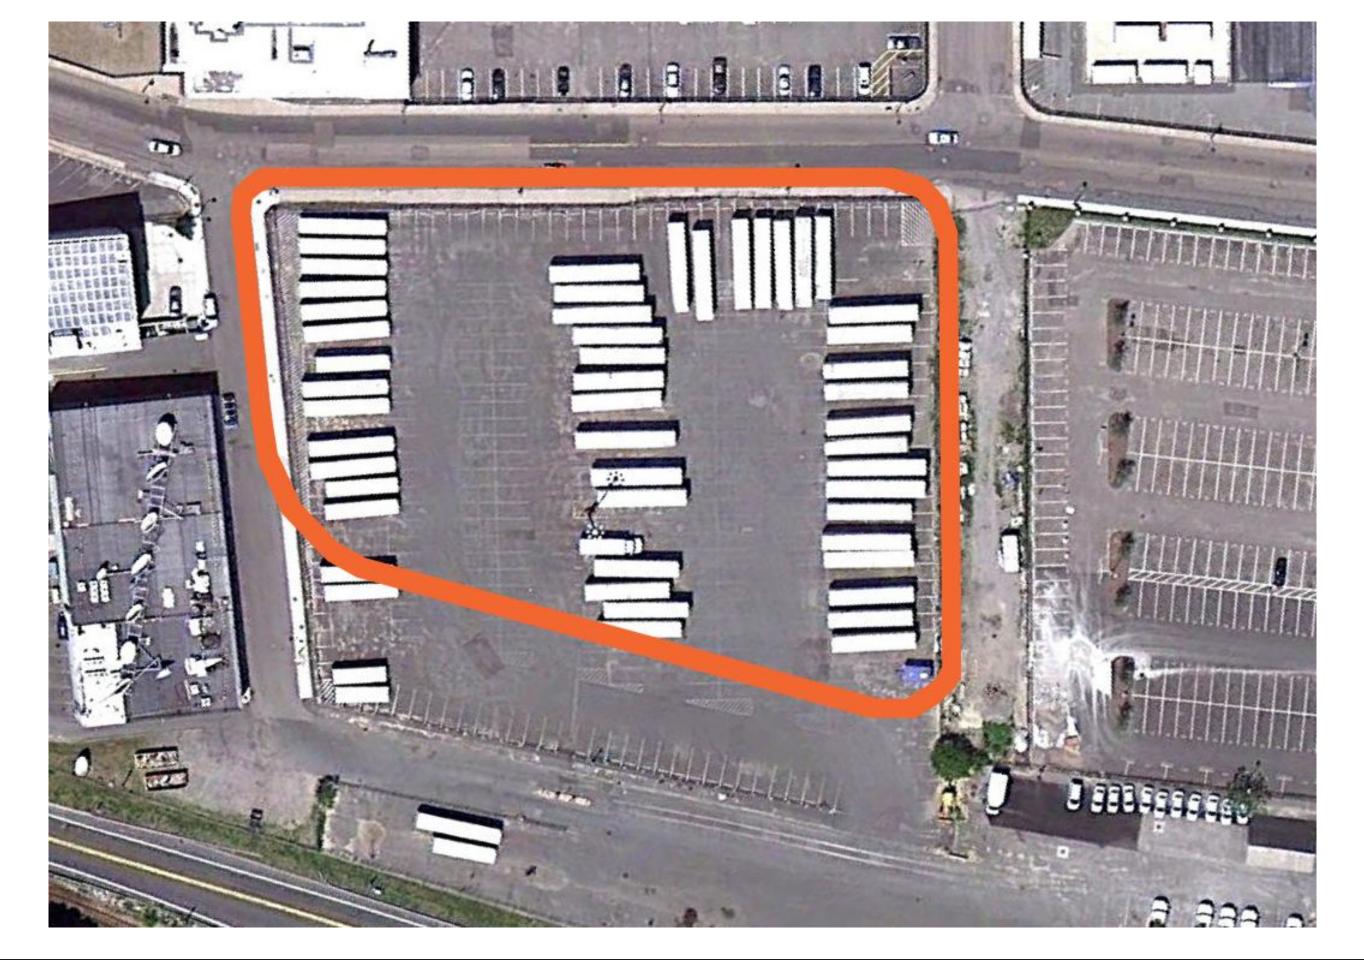

# EXISTING SITE

Commonwealth Ventures

CHANNEL CENTER PARK

SCALE COMPARISON - PETER'S PARK

Commonwealth Ventures

CHANNEL CENTER PARK