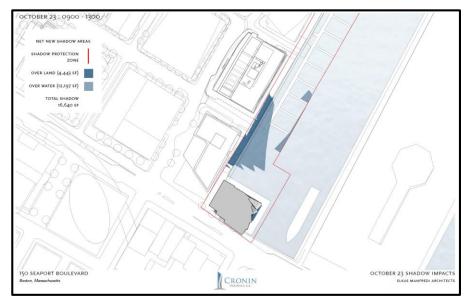

## **150 Seaport Boulevard Substitutions**

WDUZ – Reconfiguration: 208 SF

Height – Shadow: 16,640 SF

Lot Coverage/Open Space: 3,374 SF

SF delineations approximate

March 16, 2016