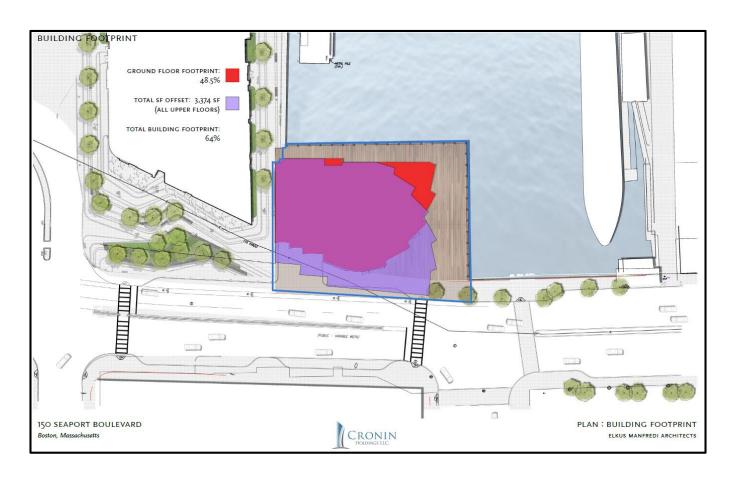

## **150 Seaport Boulevard Substitutions**

WDUZ – Reconfiguration: 208 SF

Height – Shadow: 16,640 SF

Lot Coverage/Open Space: 3,374 SF

SF delineations approximate

March 16, 2016