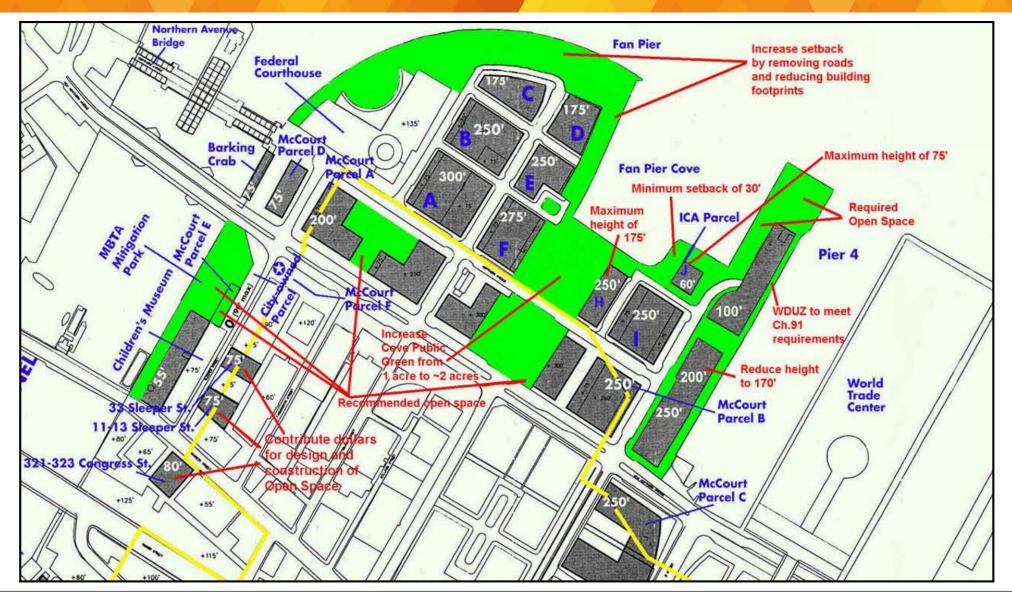

## **Offset Priorities**

- Martin Richard Park design and construction
- Northern Avenue Bridge Gateway hardscape improvements; pocket park
- Water Commons activation and programming
- Public Realm Improvements adjacent to 150 Seaport Boulevard
- Enhanced Harborwalk above baseline requirements
- o Water Transportation Subsidies above baseline requirements; access to Harbor Islands

- Support of Civic & Cultural Space
- Watersheet Programming

March 16, 2016 2

March 16, 2016

March 16, 2016 4