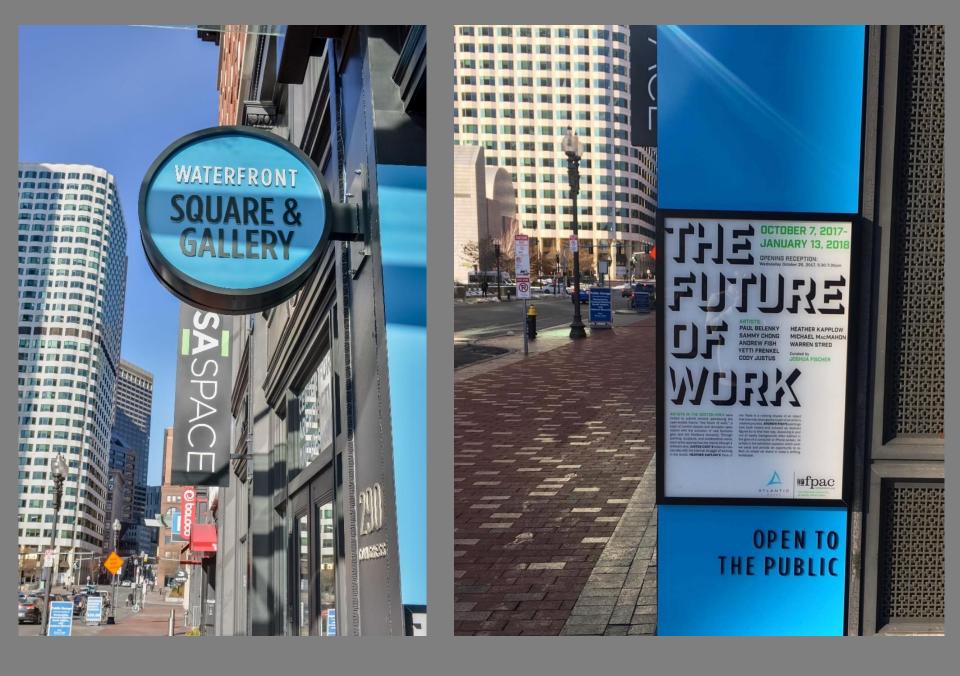

## MEDIA

Liked by sarahgold\_, fortpointchan and 38 others

atlanticwharf Join us tomorrow for the closing reception of Inter-Dimensional Ports of Whatsoever! Various events from 2pm-7pm in waterfront square and the gallery! Check bio for details 🚀 #AtlanticWharf @fortpointarts

#### Don't miss @BrownBoxTheatre

performance of Hamlet this Sunday at 7:30pm outside on Waterfront Plaza! Lawn chairs and blankets are welcomed 🔂

Thank you to all who attended our opening reception for @Fortpointarts gallery installation titled ... Fine! On display until September 30th