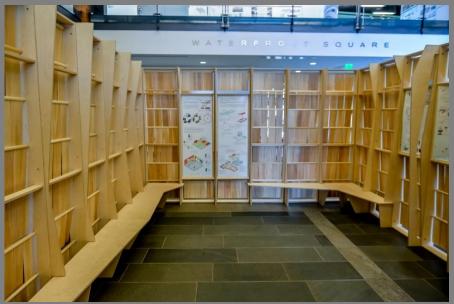

Liked by sarahgold\_, fortpointchan and 74 others

atlanticwharf Progress 💙 We can't wait to see the final installation of @theartofstephenhamilton "Stitched into Memory" in Waterfront Square this Summer! #AtlanticWharf View all 3 comments

gabrielle\_schaffner I can't wait to see it 💙 renee\_ricciardi Looks great!