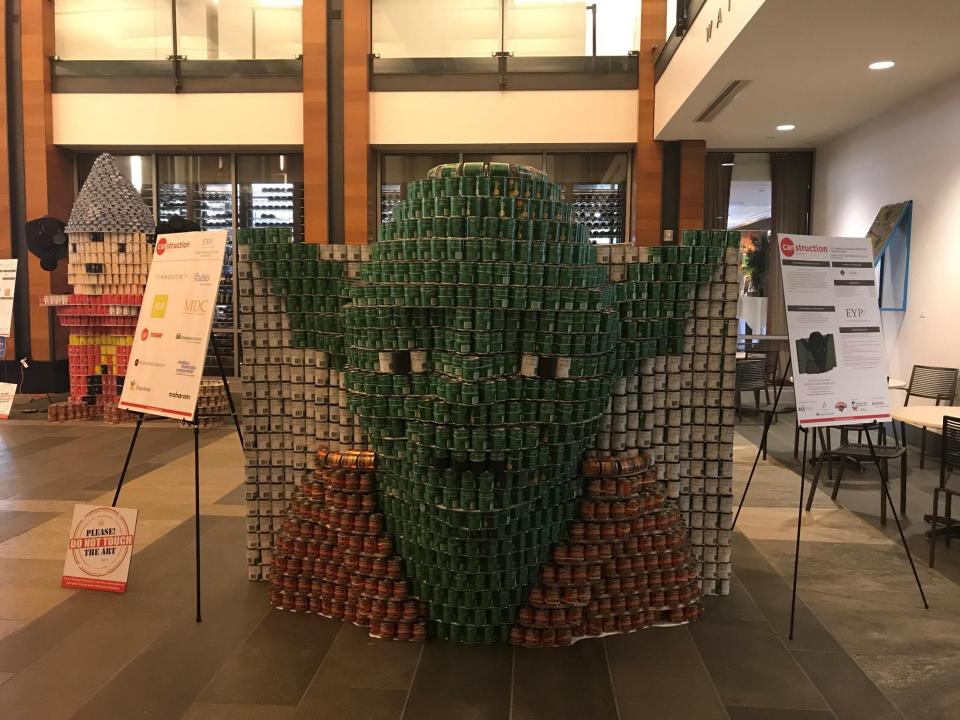

#### Programming Content - \$75,000

- Art exhibits and opening receptions in The Gallery at Atlantic Wharf
- Fitness Classes
- Holiday children's event/programming
- Summer lunchtime music series
- Summer children's events/programming
- Canstruction Boston competition
- KidsBuild Boston competition
- BSA Foundation Children's program contributions
- Theatre Performances
- Participation in or hosting of other area events, performances & festivals as appropriate

## **2018 GOALS**

- Update wellness programs by enhancing the "Live Well Expo" and doing a potential partnership with the Greenway for a fitness series
- Create evening concert series throughout the Summer
- Increase public art installations (indoors and outdoors)
- Continue successful programs including Berklee Concerts, Theatre Performances, Children's Concerts, FPAC Art Exhibits and additional programming, Outdoor Fitness, KidsBuild and Canstruction