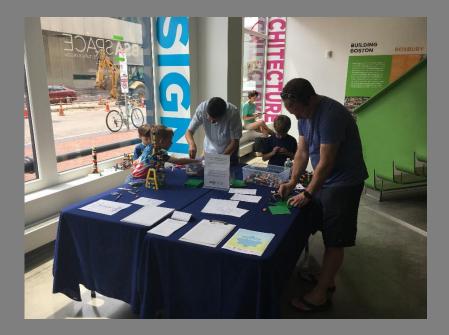

#### Programming Content - \$75,000

- Art exhibits and opening receptions in The Gallery at Atlantic Wharf
- Fitness Classes
- Holiday children's event/programming
- Summer lunchtime music series
- Summer children's events/programming
- Canstruction Boston competition
- KidsBuild Boston competition
- BSA Foundation Children's program contributions
- Theatre Performances
- Participation in or hosting of other area events, performances & festivals as appropriate

## **2018 GOALS**

- Update wellness programs by enhancing the "Live Well Expo" and doing a potential partnership with the Greenway for a fitness series
- Create evening concert series throughout the Summer
- Increase public art installations (indoors and outdoors)
- Continue successful programs including Berklee Concerts, Theatre Performances, Children's Concerts, FPAC Art Exhibits and additional programming, Outdoor Fitness, KidsBuild and Canstruction