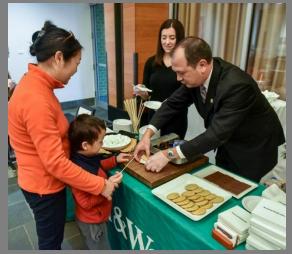

#### Programming Content - \$75,000

- Art exhibits and opening receptions in The Gallery at Atlantic Wharf
- Fitness Classes
- Holiday children's event/programming
- Summer lunchtime music series
- Summer children's events/programming
- Canstruction Boston competition
- KidsBuild Boston competition
- BSA Foundation Children's program contributions
- Theatre Performances
- Participation in or hosting of other area events, performances & festivals as appropriate

## **2018 GOALS**

- Update wellness programs by enhancing the "Live Well Expo" and doing a potential partnership with the Greenway for a fitness series
- Create evening concert series throughout the Summer
- Increase public art installations (indoors and outdoors)
- Continue successful programs including Berklee Concerts, Theatre Performances, Children's Concerts, FPAC Art Exhibits and additional programming, Outdoor Fitness, KidsBuild and Canstruction