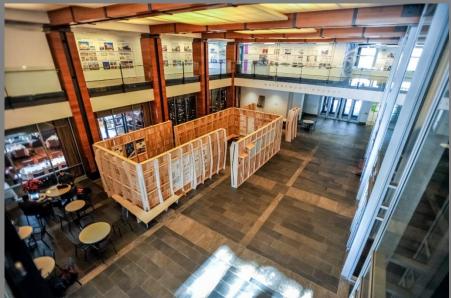

Liked by sarahgold\_, fortpointchan and 74 others

atlanticwharf Progress 💙 We can't wait to see the final installation of @theartofstephenhamilton "Stitched into Memory" in Waterfront Square this Summer! #AtlanticWharf View all 3 comments

gabrielle\_schaffner I can't wait to see it 💙 renee\_ricciardi Looks great!