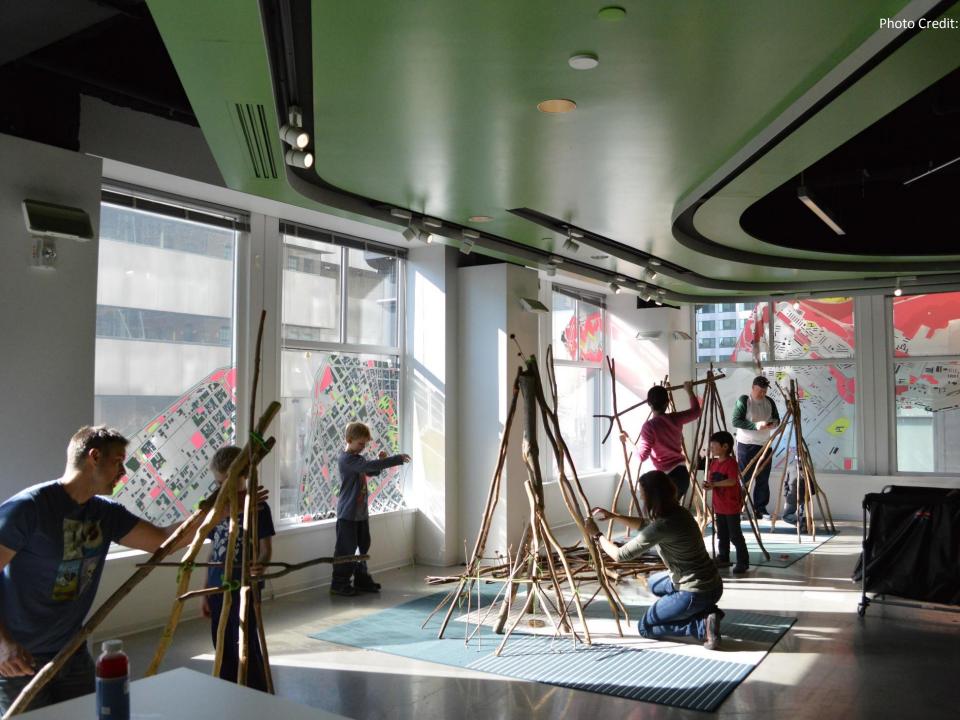

#### Programming Content - \$75,000

- Art exhibits and opening receptions in The Gallery at Atlantic Wharf
- Fitness Classes
- Holiday children's event/programming
- Summer lunchtime music series
- Summer children's events/programming
- Canstruction Boston competition
- KidsBuild Boston competition
- BSA Foundation Children's program contributions
- Theatre Performances
- Participation in or hosting of other area events, performances & festivals as appropriate

## **2018 GOALS**

- Update wellness programs by enhancing the "Live Well Expo" and doing a potential partnership with the Greenway for a fitness series
- Create evening concert series throughout the Summer
- Increase public art installations (indoors and outdoors)
- Continue successful programs including Berklee Concerts, Theatre Performances, Children's Concerts, FPAC Art Exhibits and additional programming, Outdoor Fitness, KidsBuild and Canstruction