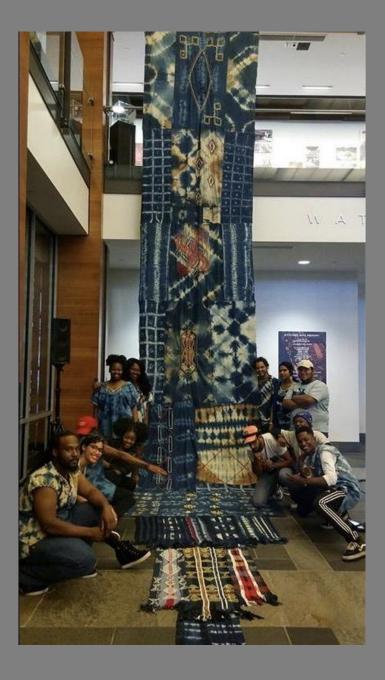

Liked by sarahgold\_, fortpointchan and 74 others

atlanticwharf Progress 💙 We can't wait to see the final installation of @theartofstephenhamilton "Stitched into Memory" in Waterfront Square this Summer! #AtlanticWharf View all 3 comments

gabrielle\_schaffner I can't wait to see it 💙 renee\_ricciardi Looks great!