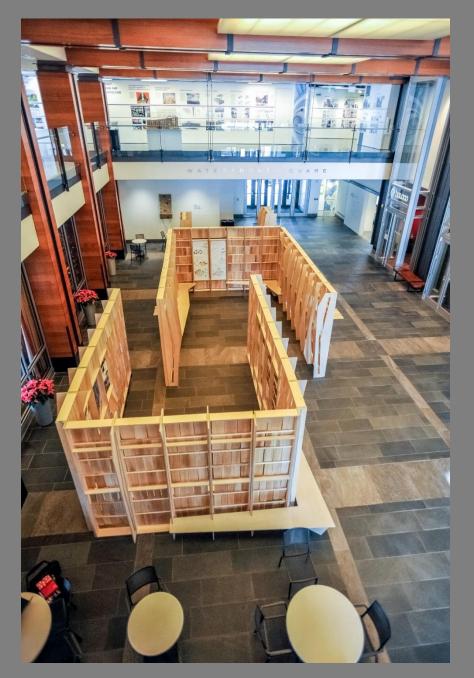

Liked by sarahgold\_, fortpointchan and 74 others

atlanticwharf Progress 💙 We can't wait to see the final installation of @theartofstephenhamilton "Stitched into Memory" in Waterfront Square this Summer! #AtlanticWharf View all 3 comments

gabrielle\_schaffner I can't wait to see it 💙 renee\_ricciardi Looks great!