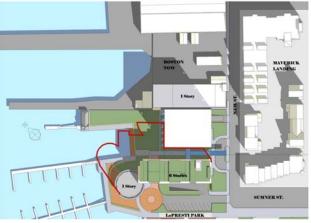

#### **BUILDING MASSING**

Chapter 91 Compliant Massing 55 feet stepping up to 65 feet.

Proposed Project Massing 69 feet height at 28 feet setback

Chapter 91 Compliant and Proposed Massing

**Building Massing** 