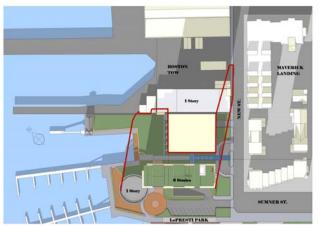

#### **BUILDING MASSING**

Chapter 91 Compliant Massing 55 feet stepping up to 65 feet.

Proposed Project Massing 69 feet height at 28 feet setback

Chapter 91 Compliant and Proposed Massing

**Building Massing** 