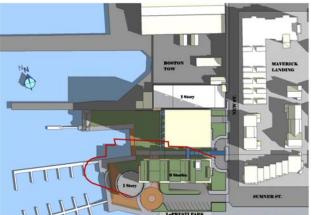

#### **BUILDING MASSING**

Chapter 91 Compliant Massing 55 feet stepping up to 65 feet.

Proposed Project Massing 69 feet height at 28 feet setback

Chapter 91 Compliant and Proposed Massing

**Building Massing** 