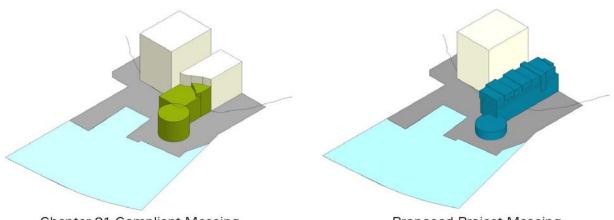

#### **BUILDING MASSING**

Chapter 91 Compliant Massing 55 feet stepping up to 65 feet.

Proposed Project Massing 69 feet height at 28 feet setback

Chapter 91 Compliant and Proposed Massing

**Building Massing** 