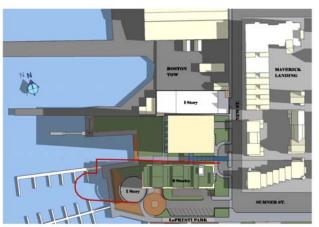

# SITE PLAN

Redeveloped 9-story Building with 3 New Stories

New 6-story Building

New Waterfront Restaurant

Public Access with Harborwalk and Open Space

Water Taxi Dock and Service Area

Recreational Marina (36 slips)

Street Improvements and Pedestrian Connections