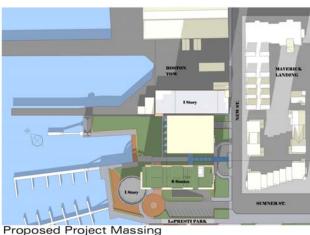

#### **BUILDING MASSING**

Chapter 91 Compliant Massing 55 feet stepping up to 65 feet.

Proposed Project Massing 69 feet height at 28 feet setback

Chapter 91 Compliant and Proposed Massing

**Building Massing** 