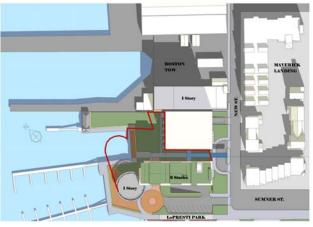

# SITE PLAN

Redeveloped 9-story Building with 3 New Stories

New 6-story Building

New Waterfront Restaurant

Public Access with Harborwalk and Open Space

Water Taxi Dock and Service Area

Recreational Marina (36 slips)

Street Improvements and Pedestrian Connections