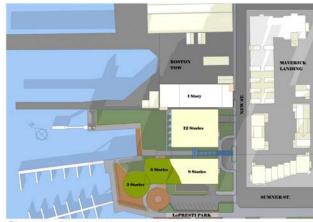

# SITE PLAN

Redeveloped 9-story Building with 3 New Stories

New 6-story Building

New Waterfront Restaurant

Public Access with Harborwalk and Open Space

Water Taxi Dock and Service Area

Recreational Marina (36 slips)

# SITE PLAN