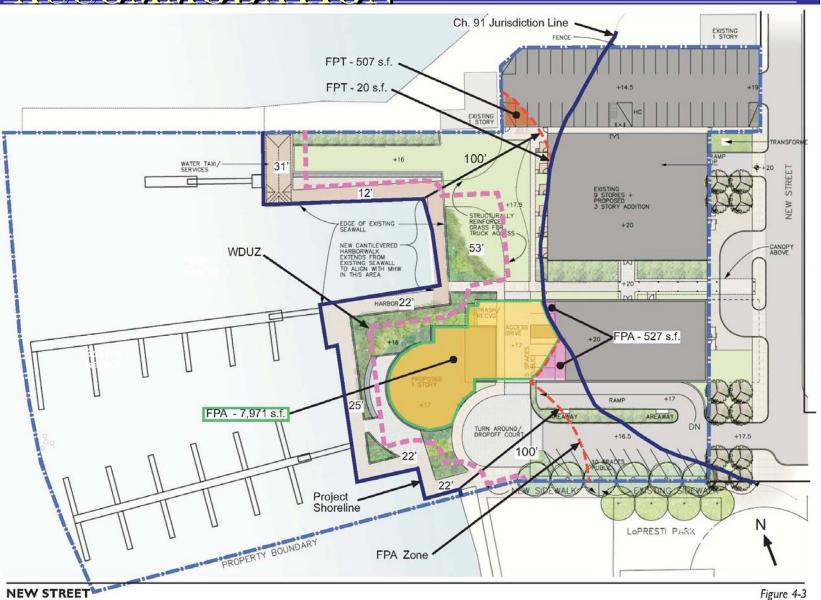

# NEW STREET DEVELOPMENT

#### EXPANDED ENF/PNF



# SITE PLAN





Redeveloped 9-story Building with 3 New Stories

New 6-story Building

New Waterfront Restaurant

Public Access with Harborwalk and Open Space

Water Taxi Dock and Service Area

Recreational Marina (36 slips)

Street Improvements and Pedestrian Connections

## CHAPTER 91 COMPLIANCE



# SITE PLAN



# FACILITIES OF PUBLIC ACCOMMODATION



Figure 4-3

#### **BUILDING MASSING**



Chapter 91 Compliant Massing 55 feet stepping up to 65 feet.

Proposed Project Massing 69 feet height at 28 feet setback



Chapter 91 Compliant and Proposed Massing

**Building Massing** 

New Street Development

Steffian Bradley Architects 100 Summer Street Boston, MA 02110.2106 T 617.305.7100



#### BUILDING HEIGHTS



# PEDESTRIAN LEVEL WIND ASSESSMENT



# PEDESTRIAN LEVEL WIND ASSESSMENT





Chapter 91 Massing



Proposed Project Massing



Proposed Massing w/ Chapter 91 Comparison

Chapter 91 shadows -

Shadow Analysis New Street Project

Steffian Bradley Architects
100 Summer Street
Boston, MA 02110.2106
T 617.305.7100
October 23 9:00am





Chapter 91 Massing



Proposed Project Massing



Proposed Massing w/ Chapter 91 Comparison

Chap