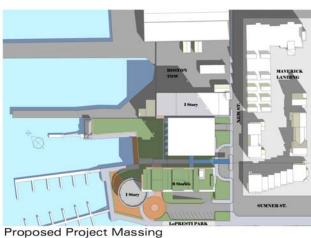

# SITE PLAN

Redeveloped 9-story Building with 3 New Stories

New 6-story Building

New Waterfront Restaurant

Public Access with Harborwalk and Open Space

Water Taxi Dock and Service Area

Recreational Marina (36 slips)

# SITE PLAN