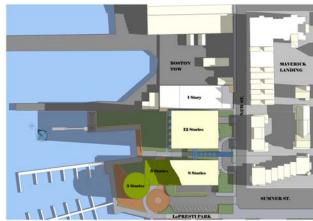

# SITE PLAN

Redeveloped 9-story Building with 3 New Stories

New 6-story Building

New Waterfront Restaurant

Public Access with Harborwalk and Open Space

Water Taxi Dock and Service Area

Recreational Marina (36 slips)