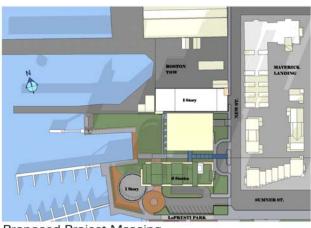

# SITE PLAN

Redeveloped 9-story Building with 3 New Stories

New 6-story Building

New Waterfront Restaurant

Public Access with Harborwalk and Open Space

Water Taxi Dock and Service Area

Recreational Marina (36 slips)

Street Improvements and Pedestrian Connections