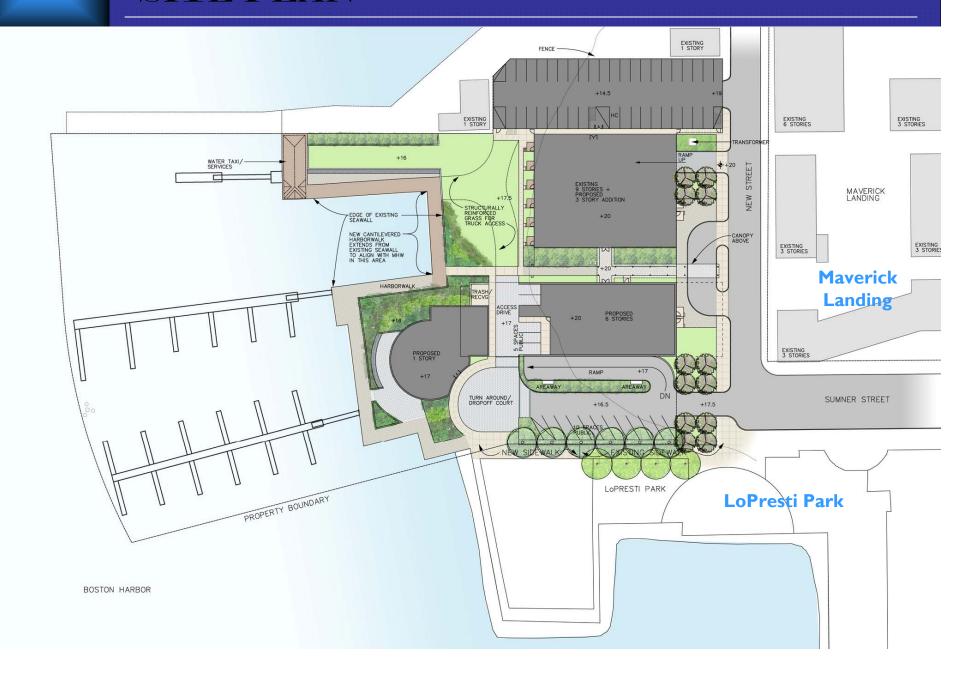

# SITE PLAN

Redeveloped 9-story Building with 3 New Stories

New 6-story Building

New Waterfront Restaurant

Public Access with Harborwalk and Open Space

Water Taxi Dock and Service Area

Recreational Marina (36 slips)

Street Improvements and Pedestrian Connections

# SITE PLAN