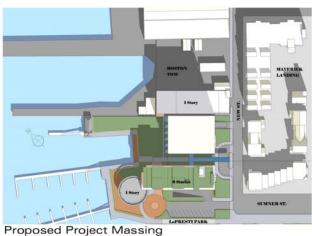

# SITE PLAN

Redeveloped 9-story Building with 3 New Stories

New 6-story Building

New Waterfront Restaurant

Public Access with Harborwalk and Open Space

Water Taxi Dock and Service Area

Recreational Marina (36 slips)

# SITE PLAN