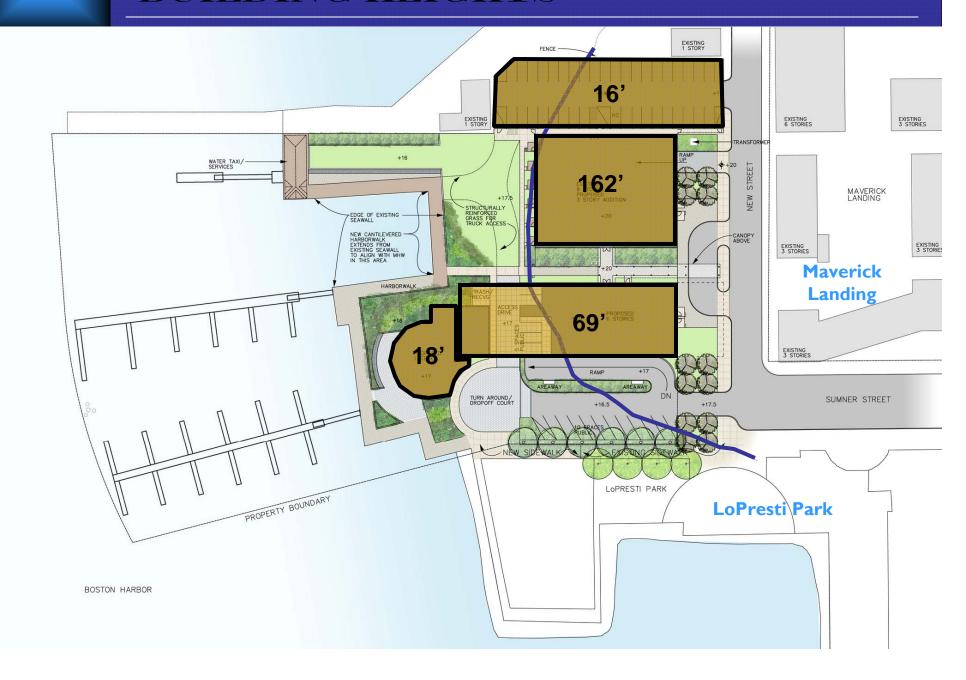

# NEW STREET DEVELOPMENT

#### EXPANDED ENF/PNF



# SITE PLAN





Redeveloped 9-story Building with 3 New Stories

New 6-story Building

New Waterfront Restaurant

Public Access with Harborwalk and Open Space

Water Taxi Dock and Service Area

Recreational Marina (36 slips)

Street Improvements and Pedestrian Connections

## CHAPTER 91 COMPLIANCE



# SITE PLAN



# FACILITIES OF PUBLIC ACCOMMODATION



Figure 4-3

#### **BUILDING MASSING**



Chapter 91 Compliant Massing 55 feet stepping up to 65 feet.

Proposed Project Massing 69 feet height at 28 feet setback



Chapter 91 Compliant and Proposed Massing

**Building Massing** 

New Street Development

Steffian Bradley Architects 100 Summer Street Boston, MA 02110.2106 T 617.305.7100



#### BUILDING HEIGHTS



# PEDESTRIAN LEVEL WIND ASSESSMENT



# PEDESTRIAN LEVEL WIND ASSESSMENT





Chapter 91 Massing



Proposed Project Massing



Proposed Massing w/ Chapter 91 Comparison

Chapter 91 shadows -

Shadow Analysis New Street Project

Steffian Bradley Architects
100 Summer Street
Boston, MA 02110.2106
T 617.305.7100
October 23 9:00am





Chapter 91 Massing



Proposed Project Massing



Proposed Massing w/ Chapter 91 Comparison

Chapter 91 shadows -

Shadow Analysis
New Street Project

Steffian Bradley Architects
100 Summer Street
Boston, M 02110 2106
October 23 10:00am





Chapter 91 Massing



Proposed Project Massing



Proposed Massing w/ Chapter 91 Comparison

Chapter 91 shadows -

Shadow Analysis
New Street Project

Steffian Bradley Architects
100 Summer Street
Boston, M 602110 2106
Oc