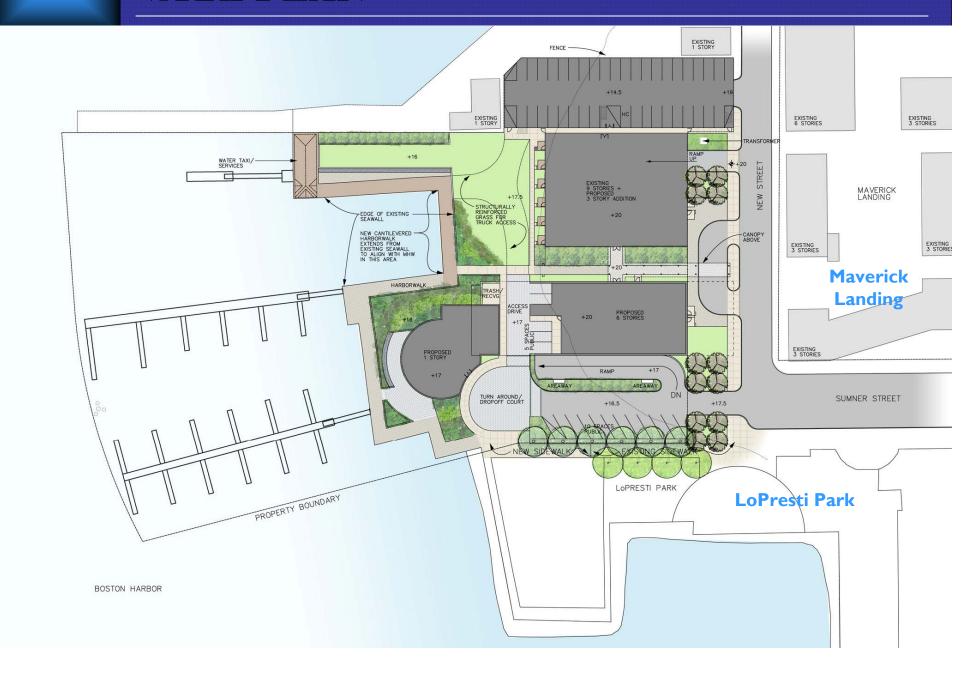

# SITE PLAN

Redeveloped 9-story Building with 3 New Stories

New 6-story Building

New Waterfront Restaurant

Public Access with Harborwalk and Open Space

Water Taxi Dock and Service Area

Recreational Marina (36 slips)

Street Improvements and Pedestrian Connections

# SITE PLAN