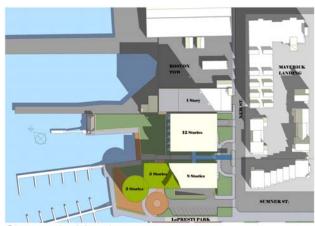

#### **BUILDING MASSING**

Chapter 91 Compliant Massing 55 feet stepping up to 65 feet.

Proposed Project Massing 69 feet height at 28 feet setback

Chapter 91 Compliant and Proposed Massing

**Building Massing** 

#### BUILDING HEIGHTS