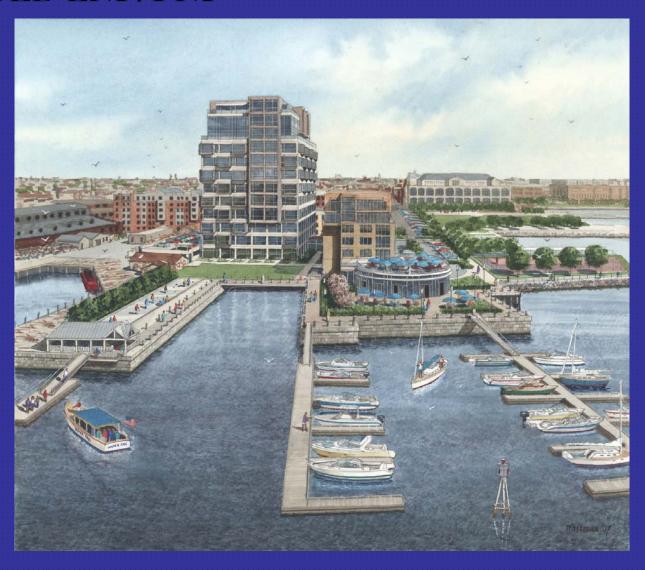

# NEW STREET DEVELOPMENT

# SITE PLAN

Redeveloped 9-story Building with 3 New Stories

New 6-story Building

New Waterfront Restaurant

Public Access with Harborwalk and Open Space

Water Taxi Dock and Service Area

Recreational Marina (36 slips)

Street Improvements and Pedestrian Connections