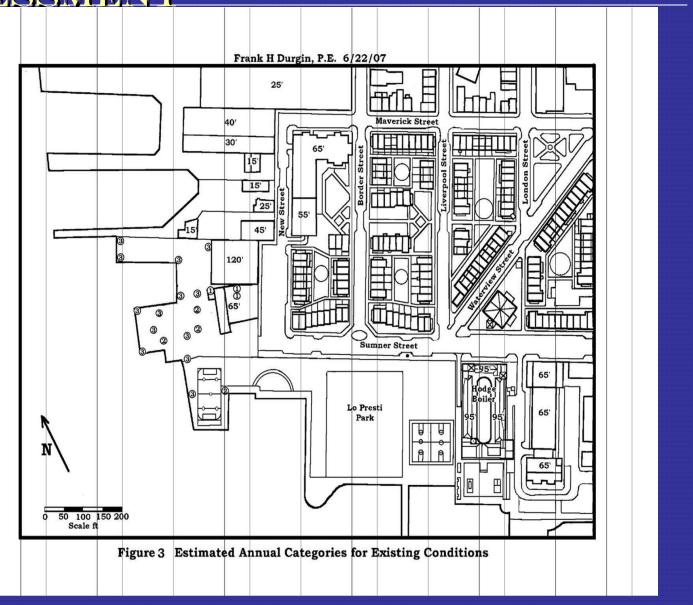

T DEVELOPMENT

#### EXPANDED ENF/PNF



# SITE PLAN





Redeveloped 9-story Building with 3 New Stories

New 6-story Building

New Waterfront Restaurant

Public Access with Harborwalk and Open Space

Water Taxi Dock and Service Area

Recreational Marina (36 slips)

Street Improvements and Pedestrian Connections

## CHAPTER 91 COMPLIANCE



# SITE PLAN



# FACILITIES OF PUBLIC ACCOMMODATION



Figure 4-3

#### **BUILDING MASSING**



Chapter 91 Compliant Massing 55 feet stepping up to 65 feet.

Proposed Project Massing 69 feet height at 28 feet setback



Chapter 91 Compliant and Proposed Massing

**Building Massing** 

New Street Development

Steffian Bradley Architects 100 Summer Street Boston, MA 02110.2106 T 617.305.7100



#### BUILDING HEIGHTS



# PEDESTRIAN LEVEL WIND ASSESSMENT



# PEDESTRIAN LEVEL WIND ASSESSMENT





Chapter 91 Massing



Proposed Project Massing



Proposed Massing w/ Chapter 91 Comparison

Chapter 91 shadows -

Shadow Analysis New Street Project

Steffian Bradley Architects
100 Summer Street
Boston, MA 02110.2106
T 617.305.7100
October 23 9:00am





Chapter 91 Massing



Proposed Project Massing



Proposed Massing w/ Chapter 91 Comparison

Chapter 91 shadows -

Shadow Analysis
New Street Project

Steffian Bradley Architects
100 Summer Street
Boston, M 02110 2106
October 23 10:00am





Chapter 91 Massing



Proposed Project Massing



Proposed Massing w/ Chapter 91 Comparison

Chapter 91 shadows -

Shadow Analysis
New Street Project

Steffian Bradley Architects
100 Summer Street
Boston, M 602110 2106
October 23 11:00am





Chapter 91 Massi