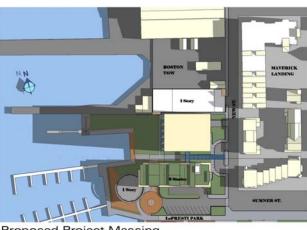

# SITE PLAN

Redeveloped 9-story Building with 3 New Stories

New 6-story Building

New Waterfront Restaurant

Public Access with Harborwalk and Open Space

Water Taxi Dock and Service Area

Recreational Marina (36 slips)

Street Improvements and Pedestrian Connections