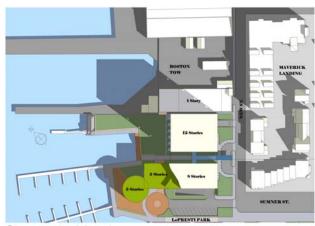

# SITE PLAN

Redeveloped 9-story Building with 3 New Stories

New 6-story Building

New Waterfront Restaurant

Public Access with Harborwalk and Open Space

Water Taxi Dock and Service Area

Recreational Marina (36 slips)

Street Improvements and Pedestrian Connections