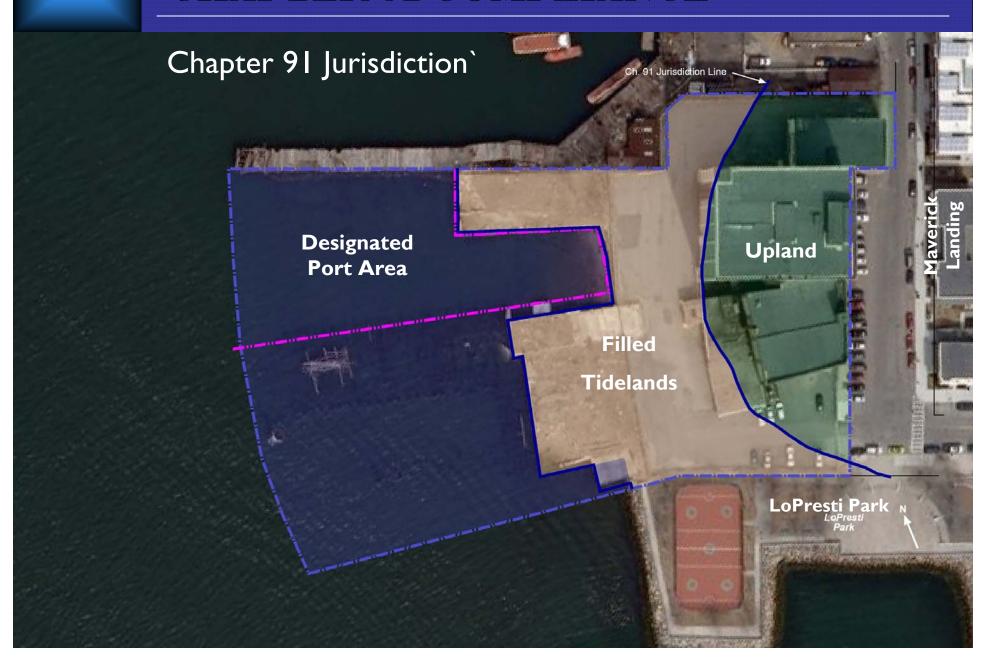

# NEW STREET DEVELOPMENT

#### EXPANDED ENF/PNF



# SITE PLAN





Redeveloped 9-story Building with 3 New Stories

New 6-story Building

New Waterfront Restaurant

Public Access with Harborwalk and Open Space

Water Taxi Dock and Service Area

Recreational Marina (36 slips)

Street Improvements and Pedestrian Connections

## CHAPTER 91 COMPLIANCE



# SITE PLAN



# FACILITIES OF PUBLIC ACCOMMODATION



Figure 4-3

#### **BUILDING MASSING**



Chapter 91 Compliant Massing 55 feet stepping up to 65 feet.

Proposed Project Massing 69 feet height at 28 feet setback



Chapter 91 Compliant and Proposed Massing

**Building Massing** 

New Street Development

Steffian Bradley Architects 100 Summer Street Boston, MA 02110.2106 T 617.305.7100



#### BUILDING HEIGHTS



# PEDESTRIAN LEVEL WIND ASSESSMENT



# PEDESTRIAN LEVEL WIND ASSESSMENT





Chapter 91 Massing



Proposed Project Massing



Proposed Massing w/ Chapter 91 Comparison

Chapter 91 shadows -

Shadow Analysis New Street Project

Steffian Bradley Architects
100 Summer Street
Boston, MA 02110.2106
T 617.305.7100
October 23 9:00am





Chapter 91 Massing



Proposed Project Mas