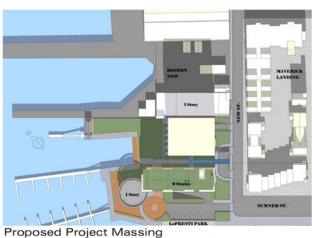

#### **BUILDING MASSING**

Chapter 91 Compliant Massing 55 feet stepping up to 65 feet.

Proposed Project Massing 69 feet height at 28 feet setback

Chapter 91 Compliant and Proposed Massing

**Building Massing** 