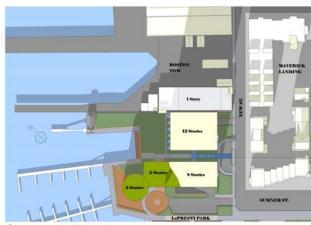

# SITE PLAN

Redeveloped 9-story Building with 3 New Stories

New 6-story Building

New Waterfront Restaurant

Public Access with Harborwalk and Open Space

Water Taxi Dock and Service Area

Recreational Marina (36 slips)

# SITE PLAN