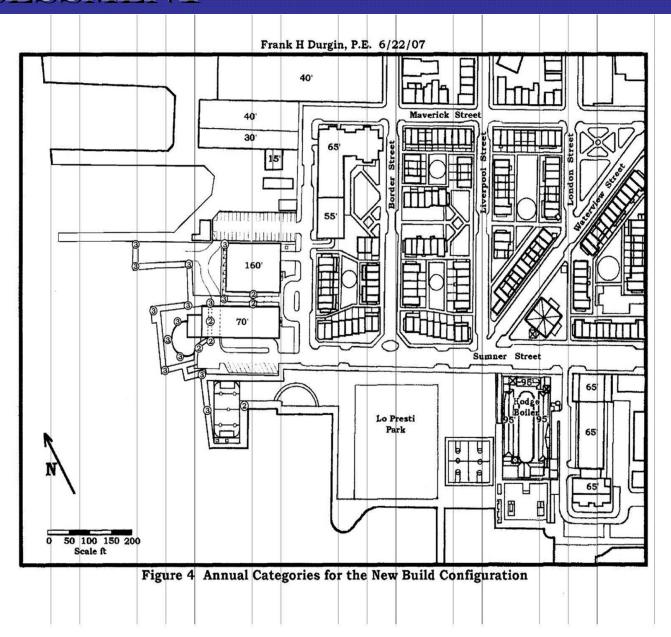

# SITE PLAN





Redeveloped 9-story Building with 3 New Stories

New 6-story Building

New Waterfront Restaurant

Public Access with Harborwalk and Open Space

Water Taxi Dock and Service Area

Recreational Marina (36 slips)

Street Improvements and Pedestrian Connections

## CHAPTER 91 COMPLIANCE



# SITE PLAN



# FACILITIES OF PUBLIC ACCOMMODATION



Figure 4-3

#### **BUILDING MASSING**



Chapter 91 Compliant Massing 55 feet stepping up to 65 feet.

Proposed Project Massing 69 feet height at 28 feet setback



Chapter 91 Compliant and Proposed Massing

**Building Massing** 

New Street Development

Steffian Bradley Architects 100 Summer Street Boston, MA 02110.2106 T 617.305.7100



#### BUILDING HEIGHTS



# PEDESTRIAN LEVEL WIND ASSESSMENT



# PEDESTRIAN LEVEL WIND ASSESSMENT





Chapter 91 Massing



Proposed Project Massing



Proposed Massing w/ Chapter 91 Comparison

Chapter 91 shadows -

Shadow Analysis New Street Project

Steffian Bradley Architects
100 Summer Street
Boston, MA 02110.2106
T 617.305.7100
October 23 9:00am





Chapter 91 Massing



Proposed Project Massing



Proposed Massing w/ Chapter 91 Comparison

Chapter 91 shadows -

Shadow Analysis
New Street Project

Steffian Bradley Architects
100 Summer Street
Boston, M 02110 2106
October 23 10:00am





Chapter 91 Massing



Proposed Project Massing



Proposed Massing w/ Chapter 91 Comparison

Chapter 91 shadows -

Shadow Analysis
New Street Project

Steffian Bradley Architects
100 Summer Street
Boston, M 602110 2106
October 23 11:00am





Chapter 91 Massing





Proposed Massing w/ Chapter 91