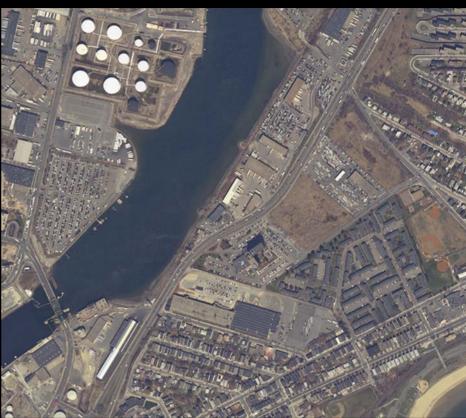

# Chelsea Creek Waterfront – Historical Sites (west to east)

### I. East Boston History

Overall development of the Condor/Eagle St. waterfront Battles of Noddles Island and Chelsea Creek

### II. Shipping – none

### III. Shipbuilding and related industries

shipyards just east of Meridian St. Bridge mast and spar yard east of Brooks St.

#### IV. Other industries

Bay State Dredging Co.

Boston Electric Light Co.

Condor Iron Foundry Co./ Gibby Iron Foundry Co.

Boston & Lockport Block Co.

New England Pottery Co./ Boston Pottery Co./ East Boston Potteries, Inc.

State Fuel Co./ Hess Oil

steam laundry

Eastern Dredging Co./ G. H. Breymann Bros. Dredging

sash and door factory on Glendon Wharf

Boston Sand & Gravel (Condor St. Urban Wild)

W. H. Swift & Co. Color & Chemical Wo