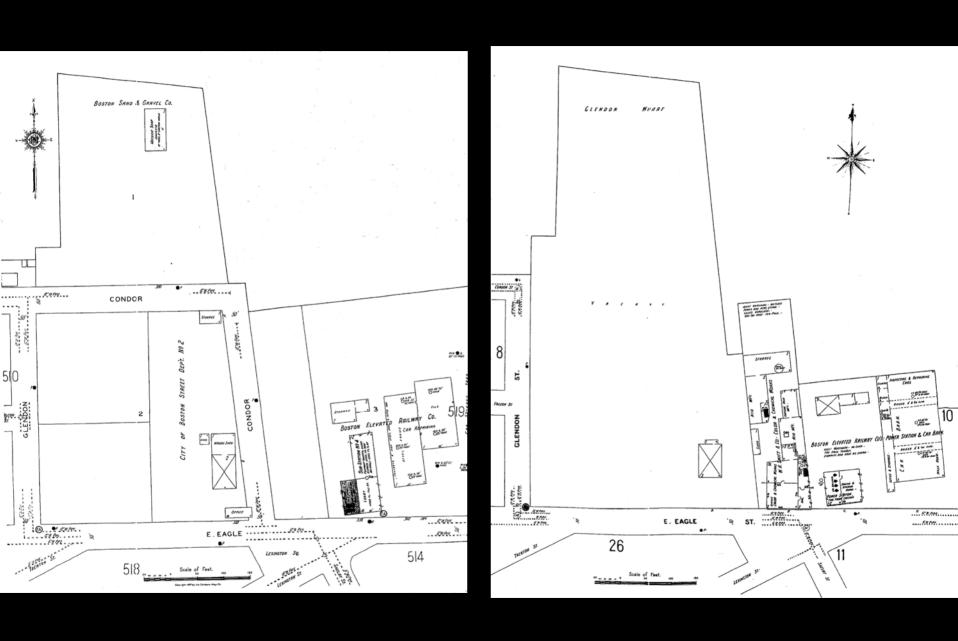

# Chelsea Creek Waterfront – Historical Sites (west to east)

### I. East Boston History

Overall development of the Condor/Eagle St. waterfront Battles of Noddles Island and Chelsea Creek

### II. Shipping – none

### III. Shipbuilding and related industries

shipyards just east of Meridian St. Bridge mast and spar yard east of Brooks St.

#### IV. Other industries

Bay State Dredging Co.

Boston Electric Light Co.

Condor Iron Foundry Co./ Gibby Iron Foundry Co.

Boston & Lockport Block Co.

New England Pottery Co./ Boston Pottery Co./ East Boston Potteries, Inc.

State Fuel Co./ Hess Oil

steam laundry

Eastern Dredging Co./ G. H. Breymann Bros. Dredging

sash and