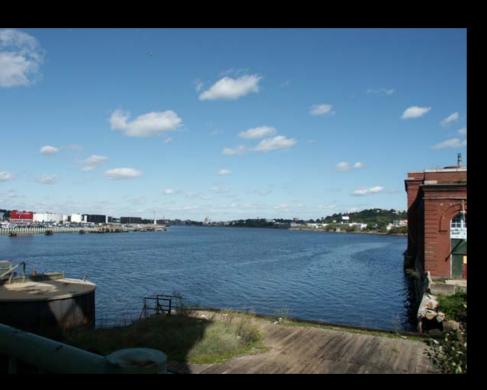

### VIII. Sites not included in above categories

North Metropolitan Sewage Pumping Station