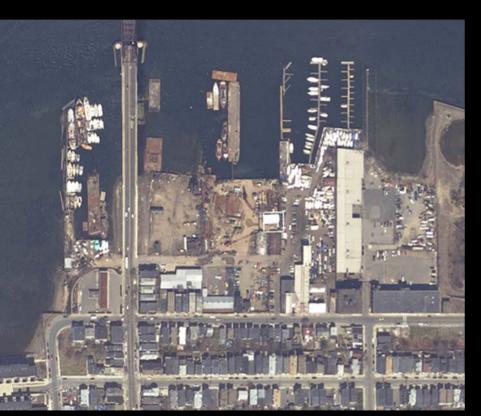

### III. Shipbuilding and related industries

shipyards just east of Meridian St. Bridge mast and spar yard east of Brooks St.