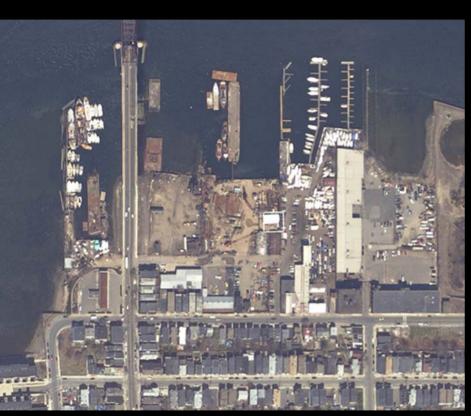

### III. Shipbuilding and related industries

shipyards just east of Meridian St. Bridge mast and spar yard east of Brooks St.