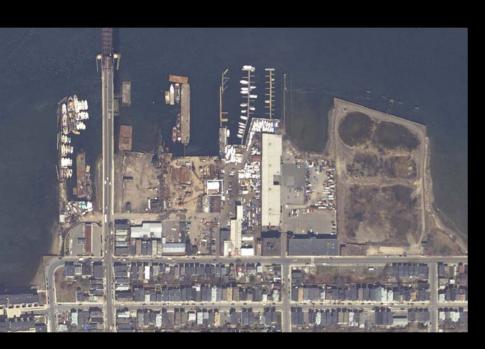

# Chelsea Creek Waterfront – Historical Sites (west to east)

### I. East Boston History

Overall development of the Condor/Eagle St. waterfront Battles of Noddles Island and Chelsea Creek

### II. Shipping – none

### III. Shipbuilding and related industries

shipyards just east of Meridian St. Bridge mast and spar yard east of Brooks St.

#### IV. Other industries

Bay State Dredging Co.

Boston Electric Light Co.

Condor Iron Foundry Co./ Gibby Iron Foundry Co.

Boston & Lockport Block Co.

New England Pottery Co./ Boston Pottery Co./ East Boston Potteries, Inc.

State Fuel Co./ Hess Oil

steam laundry

Eastern Dredging Co./ G. H. Breymann B