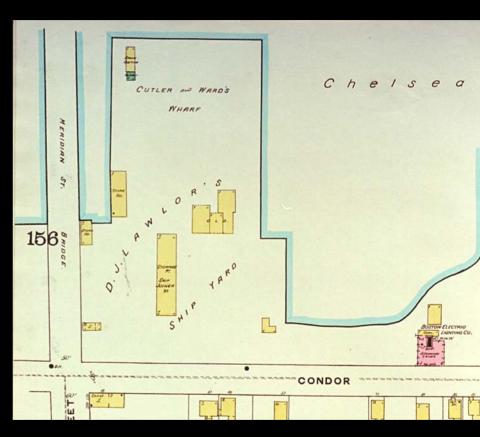

### III. Shipbuilding and related industries

shipyards just east of Meridian St. Bridge mast and spar yard east of Brooks St.