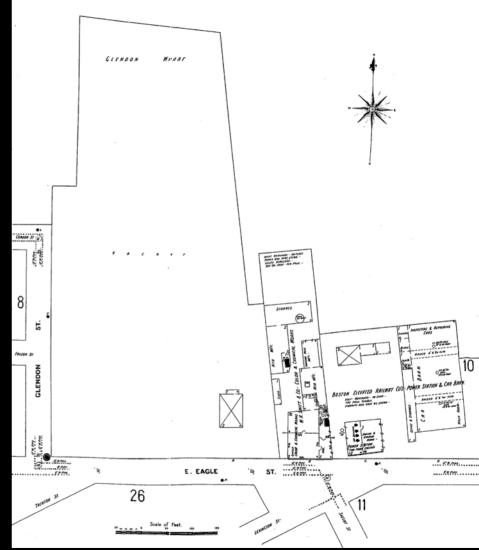

# Chelsea Creek Waterfront – Historical Sites (west to east)

### I. East Boston History

Overall development of the Condor/Eagle St. waterfront Battles of Noddles Island and Chelsea Creek

### II. Shipping – none

### III. Shipbuilding and related industries

shipyards just east of Meridian St. Bridge mast and spar yard east of Brooks St.

#### IV. Other industries

Bay State Dredging Co.

Boston Electric Light Co.

Condor Iron Foundry Co./ Gibby Iron Foundry Co.

Boston & Lockport Block Co.

New England Pottery Co./ Boston Pottery Co./ East Boston Potteries, Inc.

State Fuel Co./ Hess Oil

steam laundry

Eastern Dredging Co./ G. H. Breymann Bros. Dredging

sash an