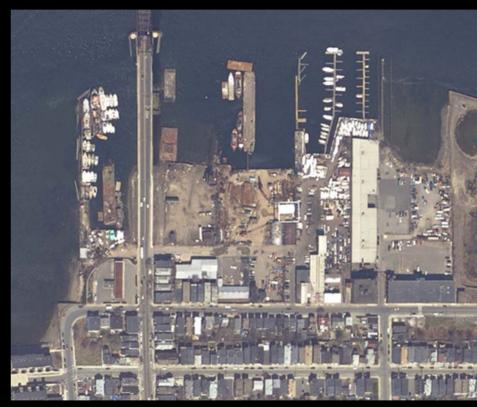

### III. Shipbuilding and related industries

shipyards just east of Meridian St. Bridge mast and spar yard east of Brooks St.

#### IV. Other industries

Bay State Dredging Co.

Boston Electric Light Co.

Condor Iron Foundry Co./ Gibby Iron Foundry Co.

Boston & Lockport Block Co.

New England Pottery Co./ Boston Pottery Co./ East Boston Potteries, Inc.

State Fuel Co./ Hess Oil

steam laundry

Eastern Dredging Co./ G. H. Breymann Bros. Dredging

sash and door factory on Glendon Wharf

Boston Sand & Gravel (Condor St. Urban Wild)

W. H. Swift & Co. Color & Chemical Works