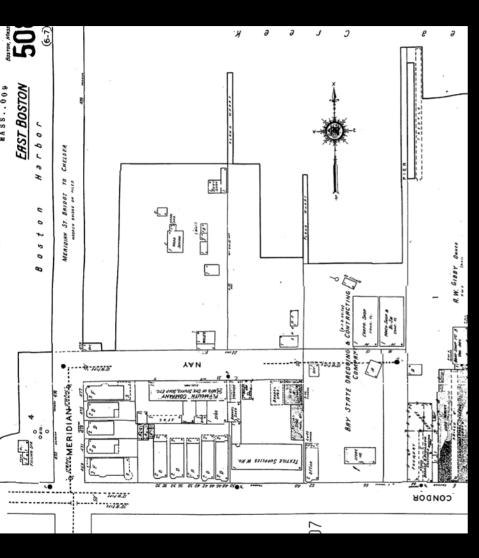

### III. Shipbuilding and related industries

shipyards just east of Meridian St. Bridge mast and spar yard east of Brooks St.

#### IV. Other industries

Bay State Dredging Co.

Boston Electric Light Co.

Condor Iron Foundry Co./ Gibby Iron Foundry Co.

Boston & Lockport Block Co.

New England Pottery Co./ Boston Pottery Co./ East Boston Potteries, Inc.

State Fuel Co./ Hess Oil

steam laundry

Eastern Dredging Co./ G. H. Breymann Bros. Dredging

sash and door factory on Glendon Wharf

Boston Sand & Gravel (Condor St. Urban Wild)

W. H. Swift & Co. Color & Chemical Works