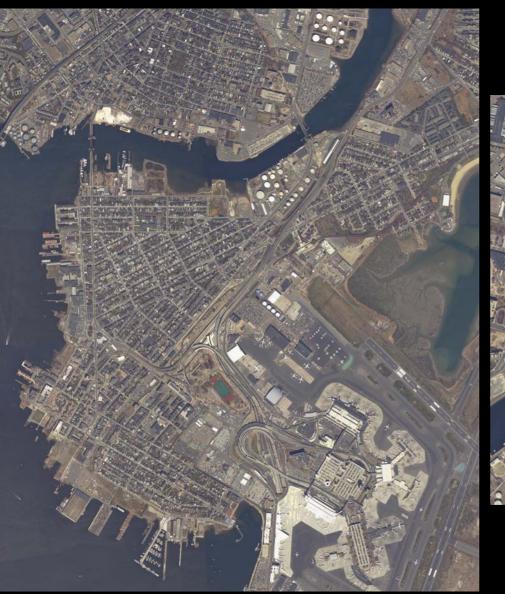

# Chelsea Creek Waterfront – Historical Sites (west to east)

### I. East Boston History

Overall development of the Condor/Eagle St. waterfront Battles of Noddles Island and Chelsea Creek

### II. Shipping – none

### III. Shipbuilding and related industries

shipyards just east of Meridian St. Bridge mast and spar yard east of Brooks St.

#### IV. Other industries

Bay State Dredging Co.

Boston Electric Light Co.

Condor Iron Foundry Co./ Gibby Iron Foundry Co.

Boston & Lockport Block Co.

New England Pottery Co./ Boston Pottery Co./ East Boston Potteries, Inc.

State Fuel Co./ Hess Oil

steam laundry

Eastern Dredging Co./ G. H. Breymann Bros. Dredging

sash and door factory on Glendon Wharf

Boston Sand & Gravel (Condor St. Urban Wild)

W. H. Swift & Co. Color & C