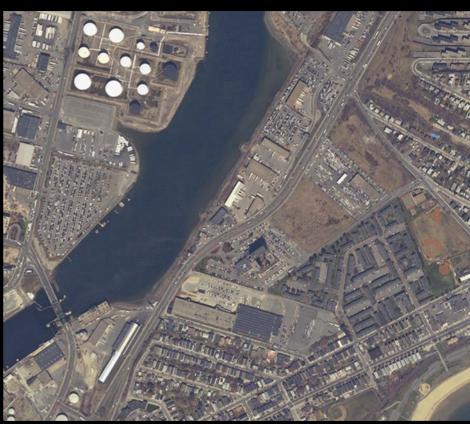

# Chelsea Creek Waterfront – Historical Sites (west to east)

### I. East Boston History

Overall development of the Condor/Eagle St. waterfront Battles of Noddles Island and Chelsea Creek

### II. Shipping – none

### III. Shipbuilding and related industries

shipyards just east of Meridian St. Bridge mast and spar yard east of Brooks St.

#### IV. Other industries

Bay State Dredging Co.

Boston Electric Light Co.

Condor Iron Foundry Co./ Gibby Iron Foundry Co.

Boston & Lockport Block Co.

New England Pottery Co./ Boston Pottery Co./ East Boston Potteries, Inc.

State Fuel Co./ Hess Oil

steam laundry

Eastern Dredging Co./ G. H. Breymann Bros. Dredging

sash and door factory on Glendon Wharf

Boston Sand & Gravel (Condor St. Urban Wild)

W. H. Swift & Co. Color & Chemical Works