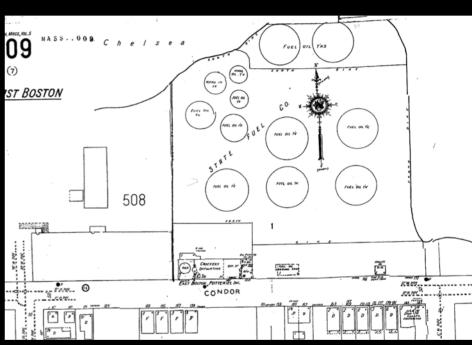

State Fuel Co./ Hess Oil

steam laundry

Eastern Dredging Co./ G. H. Breymann Bros. Dredging

sash and door factory on Glendon Wharf

Boston Sand & Gravel (Condor St. Urban Wild)

W. H. Swift & Co. Color & Chemical Works