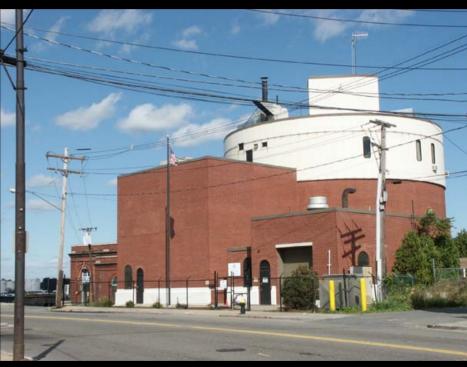

# Chelsea Creek Waterfront – Historical Sites (west to east)

### I. East Boston History

Overall development of the Condor/Eagle St. waterfront Battles of Noddles Island and Chelsea Creek

### II. Shipping – none

### III. Shipbuilding and related industries

shipyards just east of Meridian St. Bridge mast and spar yard east of Brooks St.

#### IV. Other industries

Bay State Dredging Co.

Boston Electric Light Co.

Condor Iron Foundry Co./ Gibby Iron Foundry Co.

Boston & Lockport Block Co.

New England Pottery Co./ Boston Pottery Co./ East Boston Potteries, Inc.

State Fuel Co./ Hess Oil

steam laundry

Eastern Dredging Co./ G. H. Breymann Bros. Dredging

sash and door factory on Glendon Wharf

Boston Sand & Gravel (Condor St. Urban Wild)

W. H. Swift & Co.