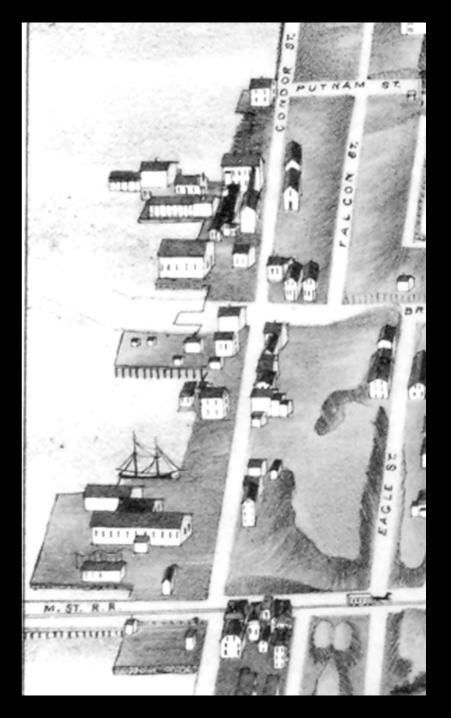

### I. East Boston History

Overall development of the Condor/Eagle St. waterfront Battles of Noddles Island and Chelsea Creek

### III. Shipbuilding and related industries

shipyards just east of Meridian St. Bridge mast and spar yard east of Brooks St.