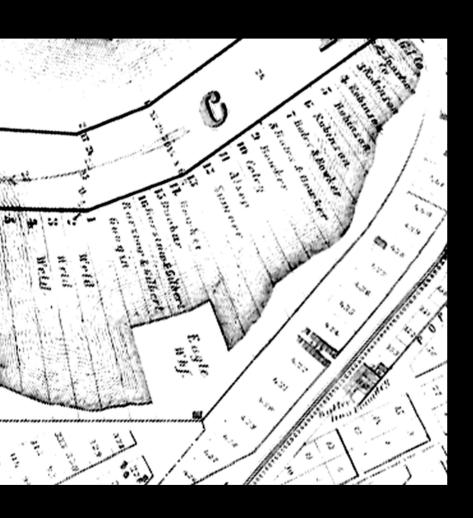

### I. East Boston History

Overall development of the Condor/Eagle St. waterfront Battles of Noddles Island and Chelsea Creek

### III. Shipbuilding and related industries

shipyards just east of Meridian St. Bridge mast and spar yard east of Brooks St.