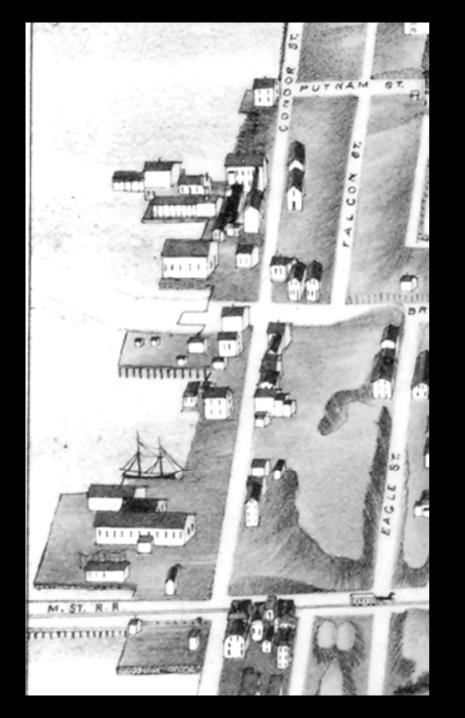

### III. Shipbuilding and related industries

shipyards just east of Meridian St. Bridge mast and spar yard east of Brooks St.