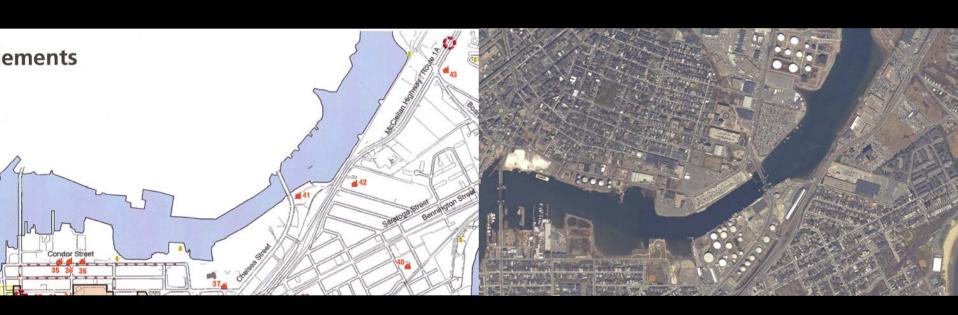

# Chelsea Creek Waterfront – Historical Sites (west to east)

### III. Shipbuilding and related industries

shipyards just east of Meridian St. Bridge mast and spar yard east of Brooks St.

#### IV. Other industries

Bay State Dredging Co.

Boston Electric Light Co.

Condor Iron Foundry Co./ Gibby Iron Foundry Co.

Boston & Lockport Block Co.

New England Pottery Co./ Boston Pottery Co./ East Boston Potteries, Inc.

State Fuel Co./ Hess Oil

steam laundry

Eastern Dredging Co./ G. H. Breymann Bros. Dredging

sash and door factory on Glendon Wharf

Boston Sand & Gravel (Condor St. Urban Wild)

W. H. Swift & Co. Color & Chemical Works