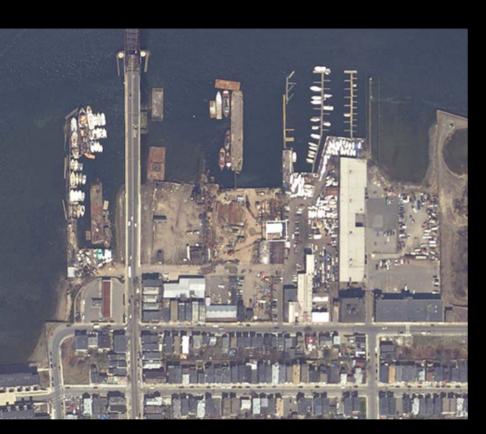

### III. Shipbuilding and related industries

shipyards just east of Meridian St. Bridge mast and spar yard east of Brooks St.

#### IV. Other industries

Bay State Dredging Co.

Boston Electric Light Co.

Condor Iron Foundry Co./ Gibby Iron Foundry Co.

Boston & Lockport Block Co.

New England Pottery Co./ Boston Pottery Co./ East Boston Potteries, Inc.

State Fuel Co./ Hess Oil

steam laundry

Eastern Dredging Co./ G. H. Breymann Bros. Dredging

sash and door factory on Glendon Wharf

Boston Sand & Gravel (Condor St. Urban Wild)

W. H. Swift & Co. Color & Chemical Works