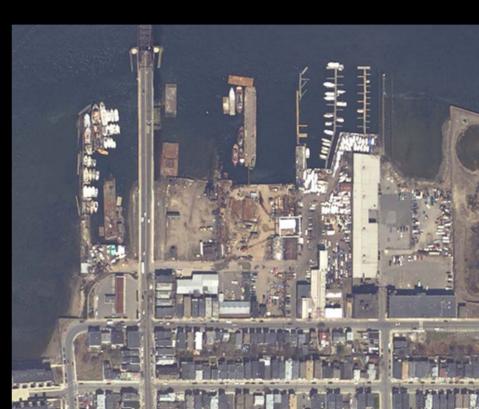

### III. Shipbuilding and related industries

shipyards just east of Meridian St. Bridge mast and spar yard east of Brooks St.

#### IV. Other industries

Bay State Dredging Co.

Boston Electric Light Co.

Condor Iron Foundry Co./ Gibby Iron Foundry Co.

Boston & Lockport Block Co.

New England Pottery Co./ Boston Pottery Co./ East Boston Potteries, Inc.

State Fuel Co./ Hess Oil

steam laundry

Eastern Dredging Co./ G. H. Breymann Bros. Dredging

sash and door factory on Glendon Wharf

Boston Sand & Gravel (Condor St. Urban Wild)

W. H. Swift & Co. Color & Chemical Works