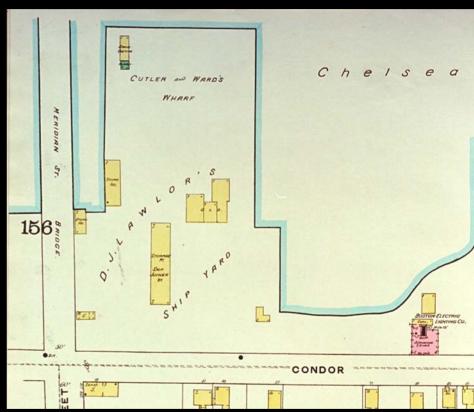

### III. Shipbuilding and related industries

shipyards just east of Meridian St. Bridge mast and spar yard east of Brooks St.