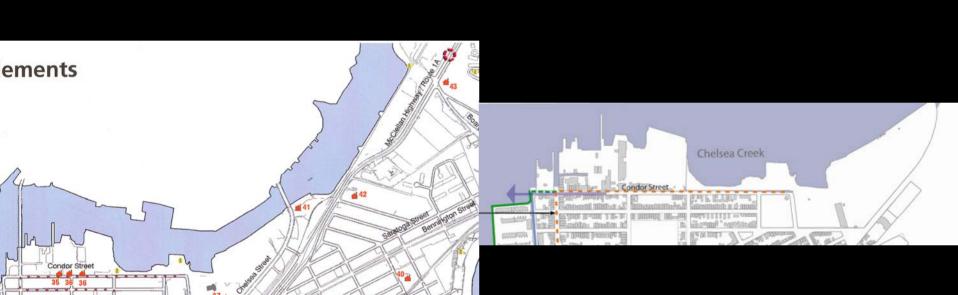

# Chelsea Creek Waterfront – Historical Sites (west to east)

### VIII. Sites not included in above categories

North Metropolitan Sewage Pumping Station