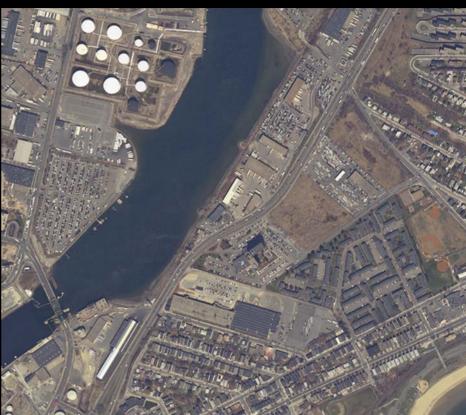

# Chelsea Creek Waterfront – Historical Sites (west to east)

### I. East Boston History

Overall development of the Condor/Eagle St. waterfront Battles of Noddles Island and Chelsea Creek

### II. Shipping – none

### III. Shipbuilding and related industries

shipyards just east of Meridian St. Bridge mast and spar yard east of Brooks St.

#### IV. Other industries

Bay State Dredging Co.

Boston Electric Light Co.

Condor Iron Foundry Co./ Gibby Iron Foundry Co.

Boston & Lockport Block Co.

New England Pottery Co./ Boston Pottery Co./ East Boston Potteries, Inc.

State Fuel Co./ Hess Oil

steam laundry

Eastern Dredging Co./ G. H. Breymann Bros. Dredging

sash and door factory on Glendon Wharf

Boston Sand & Gravel (Condor St. Urban Wild)

W. H. Swift & Co. Color & Che