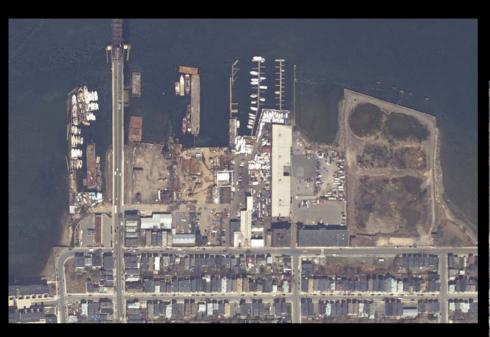

# Chelsea Creek Waterfront – Historical Sites (west to east)

### I. East Boston History

Overall development of the Condor/Eagle St. waterfront Battles of Noddles Island and Chelsea Creek

### II. Shipping – none

### III. Shipbuilding and related industries

shipyards just east of Meridian St. Bridge mast and spar yard east of Brooks St.

#### IV. Other industries

Bay State Dredging Co.

Boston Electric Light Co.

Condor Iron Foundry Co./ Gibby Iron Foundry Co.

Boston & Lockport Block Co.

New England Pottery Co./ Boston Pottery Co./ East Boston Potteries, Inc.

State Fuel Co./ Hess Oil

steam laundry

Eastern Dredging Co./ G. H. Breymann Bros.