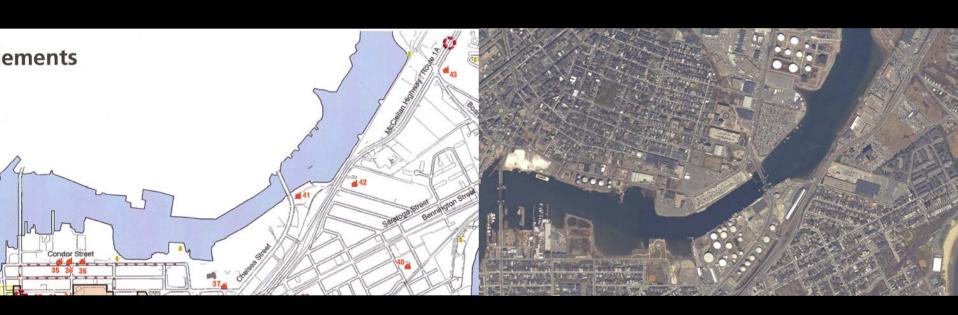

# Chelsea Creek Waterfront – Historical Sites (west to east)

### VIII. Sites not included in above categories

North Metropolitan Sewage Pumping Station