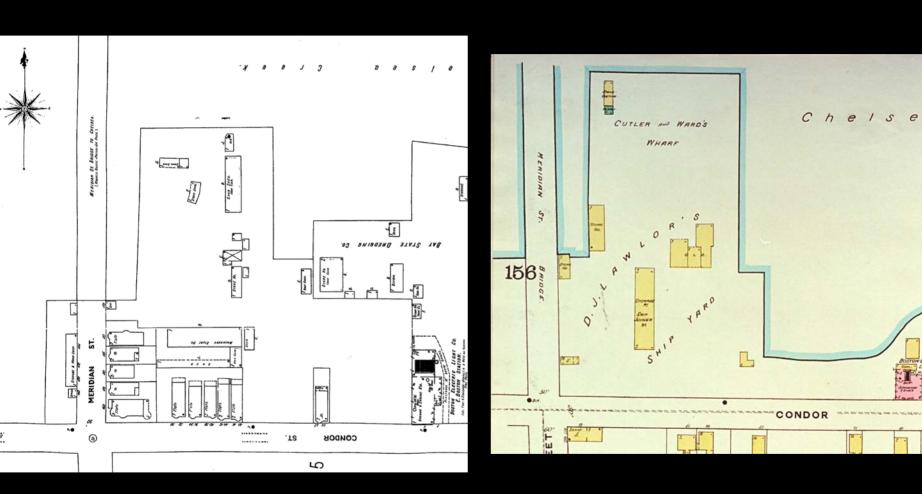

### III. Shipbuilding and related industries

shipyards just east of Meridian St. Bridge mast and spar yard east of Brooks St.

#### IV. Other industries

Bay State Dredging Co.

Boston Electric Light Co.

Condor Iron Foundry Co./ Gibby Iron Foundry Co.

Boston & Lockport Block Co.

New England Pottery Co./ Boston Pottery Co./ East Boston Potteries, Inc.

State Fuel Co./ Hess Oil

steam laundry

Eastern Dredging Co./ G. H. Breymann Bros. Dredging

sash and door factory on Glendon Wharf

Boston Sand & Gravel (Condor St. Urban Wild)

W. H. Swift & Co. Color & Chemical Works