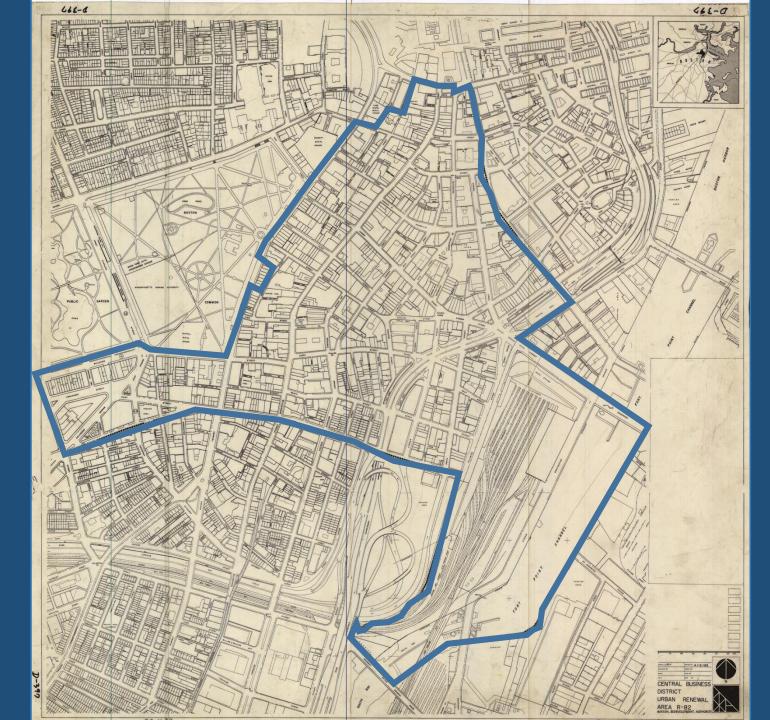

### **Urban Renewal Update**



### Central Business District (CBD)



### Proposed CBD





### Resulting CBD





### CBD - School - Franklin Urban Renewal Area



### CBD- School- Franklin Urban Renewal Area





### Parcel A-1

350 Washington Street (Woolworth's)/33 Arch Street

(formerly Parcel A-6)





350 Washington
Street
(formerly known as
Woolworth's)





### 33 Arch Street







Parcel A-2
Walgreens

(formerly Borders)





Walgreens (formerly Borders)





### Parcel A-3

#### Irish Famine Memorial





## Irish Famine Memorial





Parcel A-4
Shopper's Park





Shopper's Park (Past)





Shopper's Park
(Under Construction)





### CBD- School- Franklin Urban Renewal Area





### CBD – Boylston - Essex Urban Renewal Area



**CBD-Boylston-Essex** 

**Urban Renewal Area** 





#### Parcel B-1

**Commonwealth Center** 

(formerly Parcel G-3)





### Commonwea