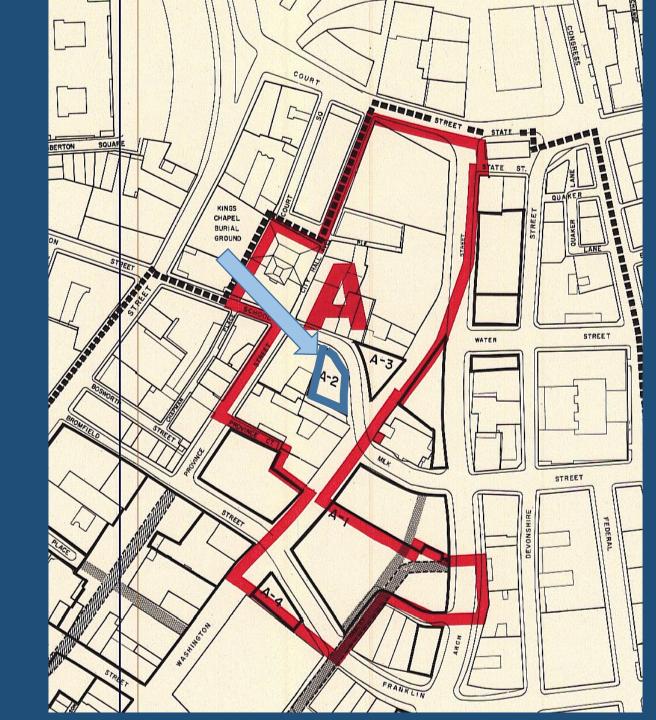

### CBD - School - Franklin Urban Renewal Area

### CBD- School- Franklin Urban Renewal Area

### Parcel A-1

350 Washington Street (Woolworth's)/33 Arch Street

(formerly Parcel A-6)

350 Washington
Street
(formerly known as
Woolworth's)

### 33 Arch Street

Parcel A-2
Walgreens

(formerly Borders)

Walgreens (formerly Borders)

### Parcel A-3