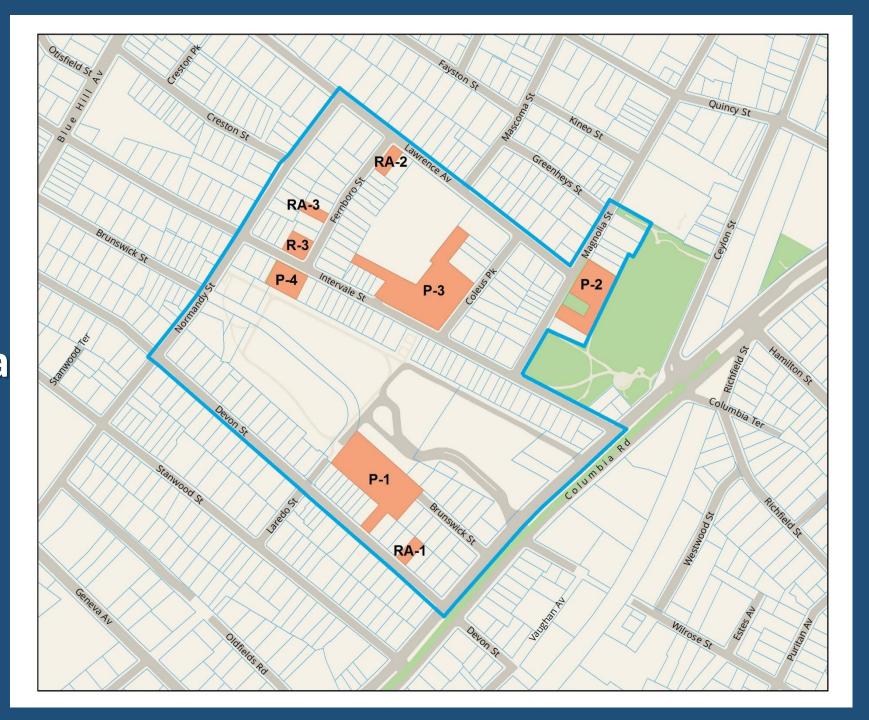

### **Brunswick-King Urban Renewal Area**

# Brunswick-King Urban Renewal Area and Parcels

Lilla G.
Frederick Middle School
and
Playground

**Children's Park** 

(81-87 Intervale Street)

MLK Playground & Parking

**Ceylon Park** 