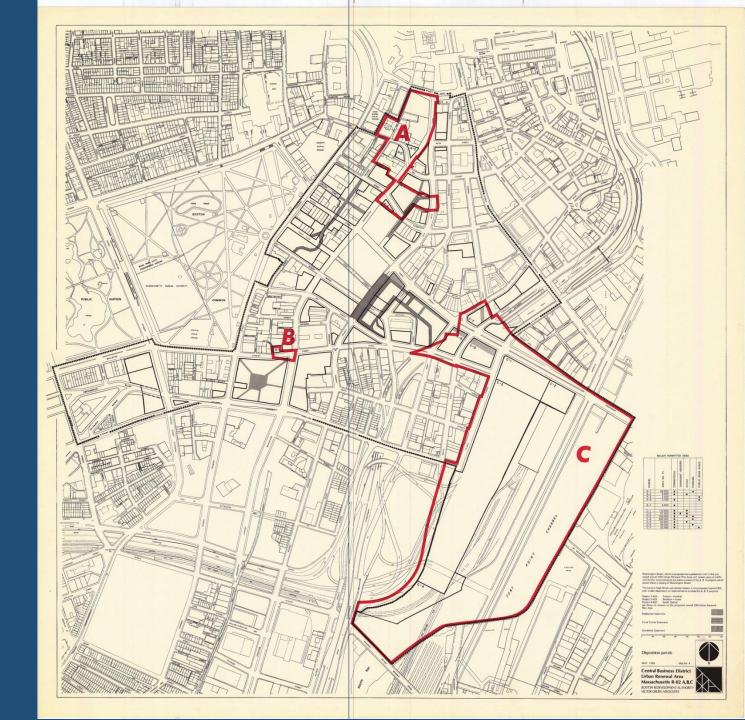

### **Urban Renewal Update**



### Central Business District (CBD)



### Proposed CBD





### Resulting CBD





### CBD - School - Franklin Urban Renewal Area



### CBD- School- Franklin Urban Renewal Area





### Parcel A-1

350 Washington Street (Woolworth's)/33 Arch Street

(formerly Parcel A-6)





350 Washington
Street
(formerly known as
Woolworth's)





### 33 Arch Street







Parcel A-2
Walgreens

(formerly Borders)





Walgreens (formerly Borders)





### Parcel A-3

#### Irish Famine Memorial





## Irish Famine Memorial





Parcel A-4
Shopper's Park





Shopper's Park (Past)





Shopper's Park
(Under Construction)





### CBD- School- Franklin Urban Renewal Area





### CBD – Boylston - Essex Urban Renewal Area



**CBD-Boylston-Essex** 

**Urban Renewal Area** 





#### Parcel B-1

**Commonwealth Center** 

(formerly Parcel G-3)





### Commonwealth Center LDA





###