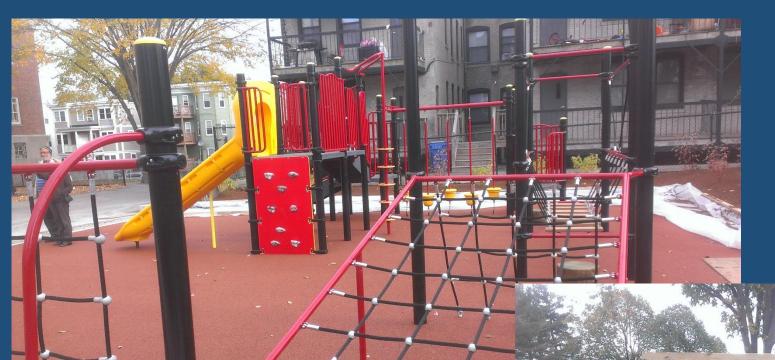

# Brunswick-King Urban Renewal Area and Parcels

Lilla G.
Frederick Middle School
and
Playground

**Children's Park** 

(81-87 Intervale Street)

MLK Playground & Parking

**Ceylon Park** 