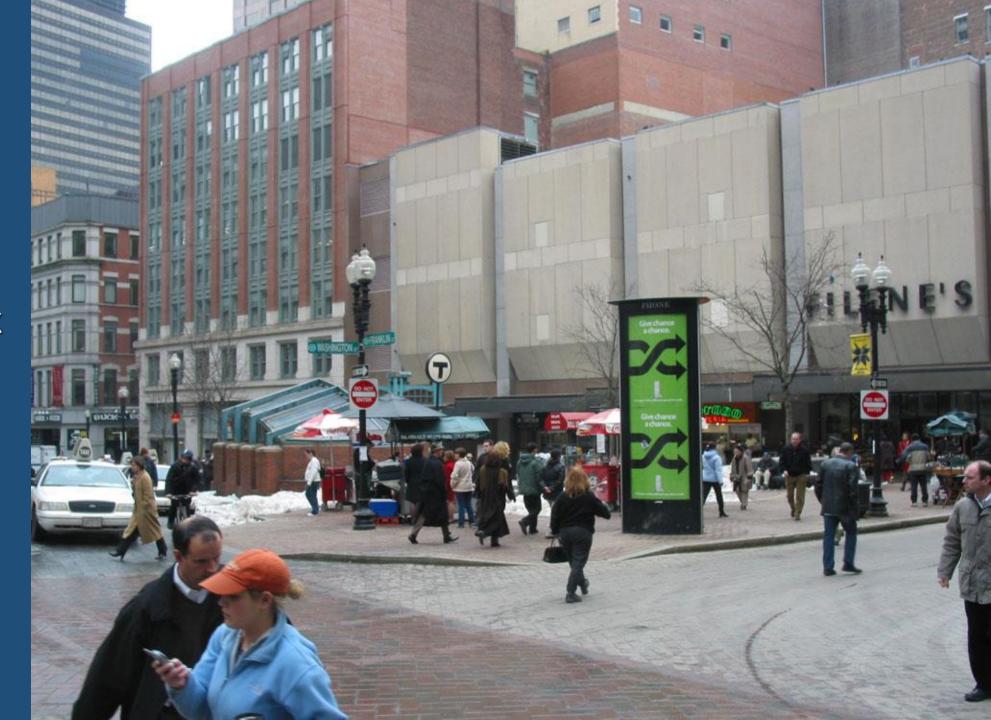

### Parcel A-1

350 Washington Street (Woolworth's)/33 Arch Street

(formerly Parcel A-6)

350 Washington
Street
(formerly known as
Woolworth's)

### 33 Arch Street

Parcel A-2
Walgreens

(formerly Borders)

Walgreens (formerly Borders)