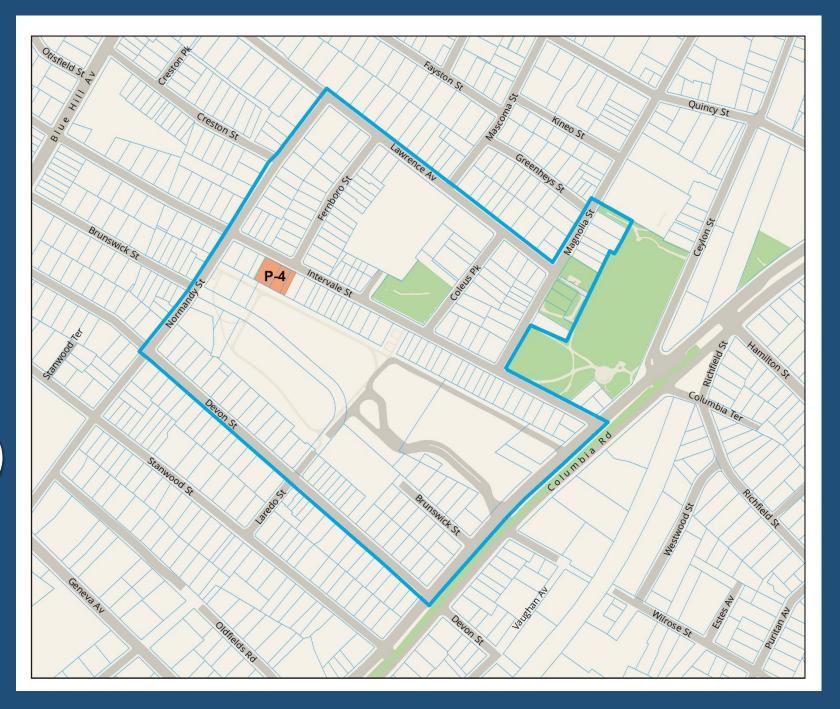

# Brunswick-King Urban Renewal Area and Parcels

Lilla G.
Frederick Middle School
and
Playground

**Children's Park** 

(81-87 Intervale Street)

MLK Playground & Parking

**Ceylon Park** 

# Brunswick-King Urban Renewal Area and Parcels