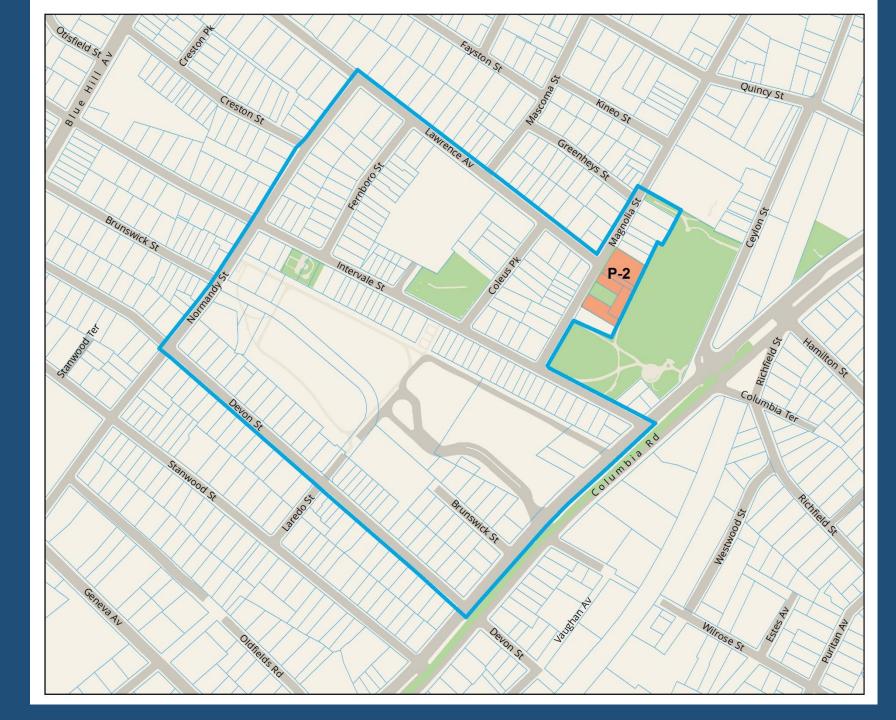

### **Brunswick-King Urban Renewal Area**

# Brunswick-King Urban Renewal Area and Parcels

Lilla G.
Frederick Middle School
and
Playground

**Children's Park** 

(81-87 Intervale Street)

MLK Playground & Parking

**Ceylon Park** 

# Brunswick-King Urban Renewal Area and Parcels