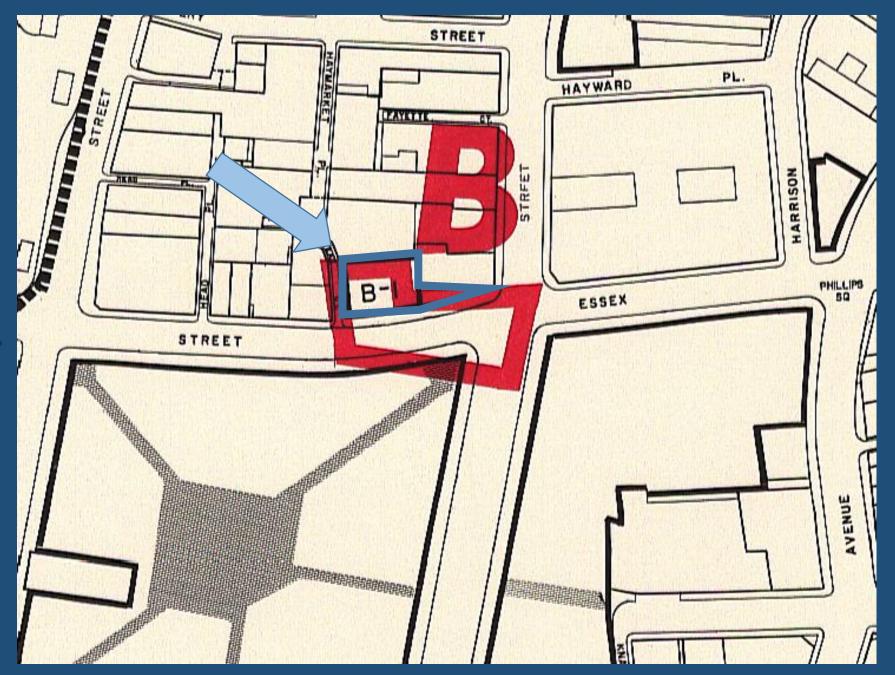

### CBD – Boylston - Essex Urban Renewal Area

**CBD-Boylston-Essex** 

**Urban Renewal Area** 

#### Parcel B-1

**Commonwealth Center** 

(formerly Parcel G-3)