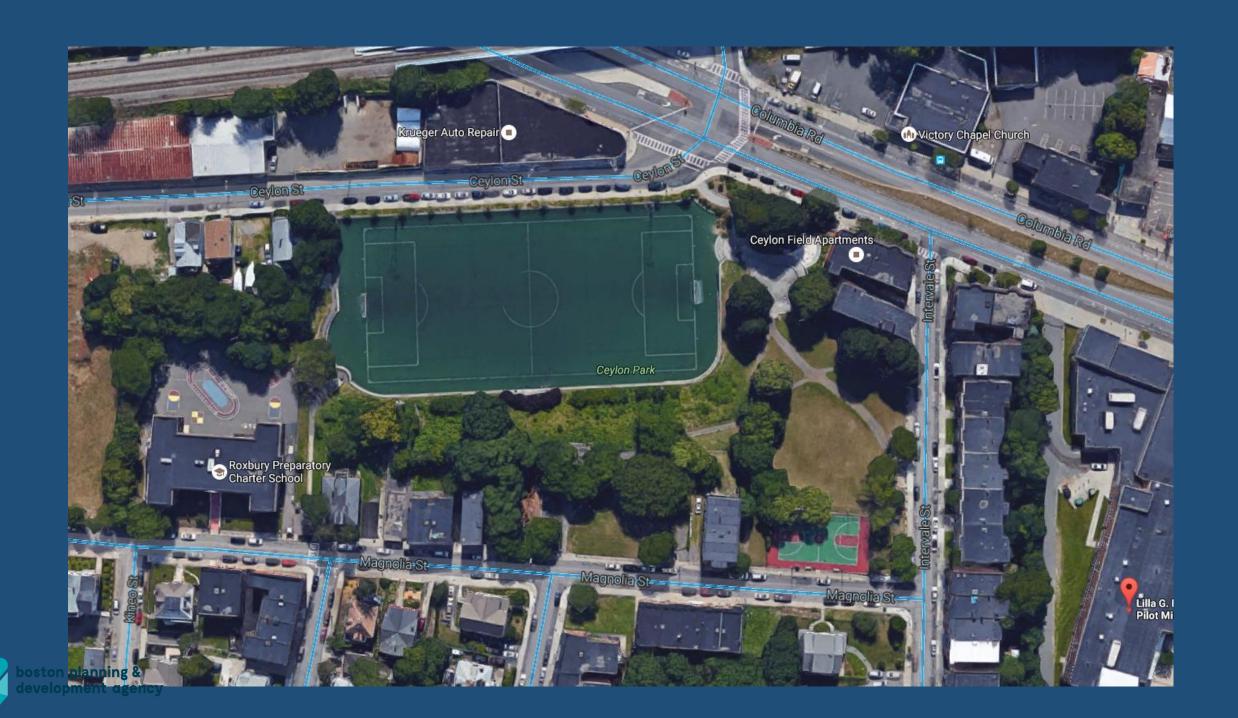

# Brunswick-King Urban Renewal Area and Parcels

Lilla G.
Frederick Middle School
and
Playground

**Children's Park** 

(81-87 Intervale Street)

MLK Playground & Parking

**Ceylon Park** 

# Brunswick-King Urban Renewal Area and Parcels