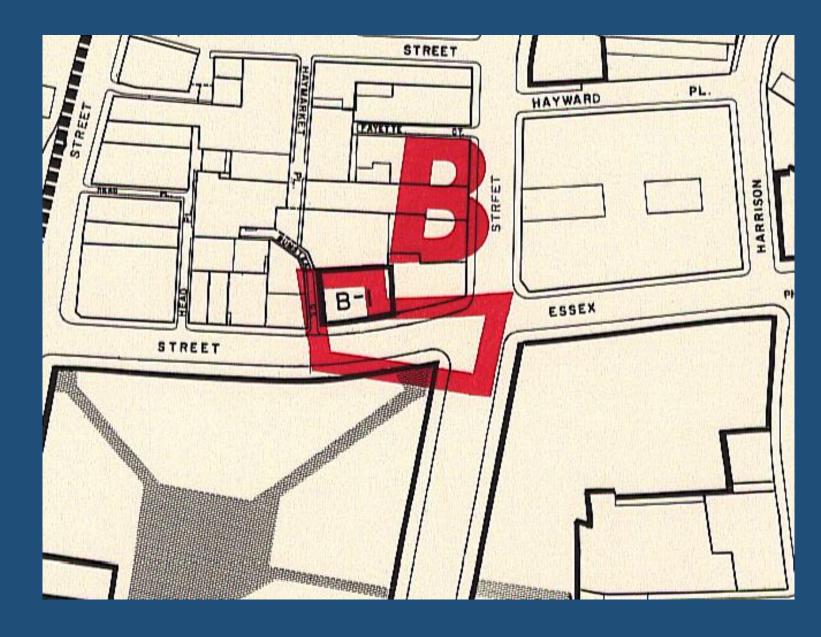

### CBD – Boylston - Essex Urban Renewal Area

**CBD-Boylston-Essex** 

**Urban Renewal Area** 

#### Parcel B-1

**Commonwealth Center** 

(formerly Parcel G-3)