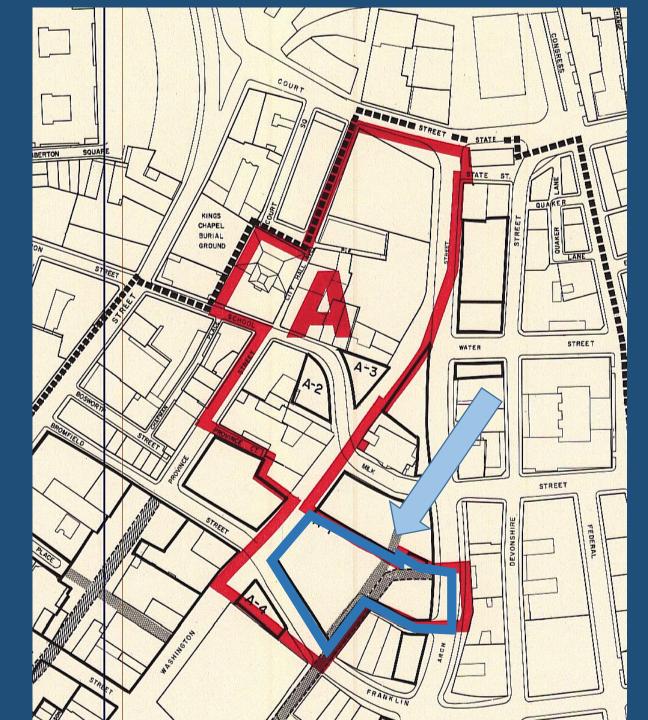

### **Urban Renewal Update**



### Central Business District (CBD)



### Proposed CBD





### Resulting CBD





### CBD - School - Franklin Urban Renewal Area



### CBD- School- Franklin Urban Renewal Area





### Parcel A-1

350 Washington Street (Woolworth's)/33 Arch Street

(formerly Parcel A-6)





350 Washington
Street
(formerly known as
Woolworth's)





### 33 Arch Street







Parcel A-2
Walgreens

(formerly Borders)





Walgreens (formerly Borders)





### Parcel A-3

#### Irish Famine Memorial





## Irish Famine Memorial





Parcel A-4
Shopper's Park





Shopper's Park (Past)





Shopper's Park
(Under Construction)





### CBD- School- Franklin Urban Renewal Area





### CBD – Boylston - Essex Urban Renewal Area



**CBD-Boylston-Essex** 

**Urban Renewal Area** 





#### Parcel B-1

**Commonwealth Center** 

(formerly Parcel G-3)





### Commonwealth Center LDA





#### **Commonwealth Center**











### **Brunswick-King Urban Renewal Area**



# Brunswick-King Urban Renewal Area and Parcels





Lilla G.
Frederick Middle School
and
Playground







**Chi