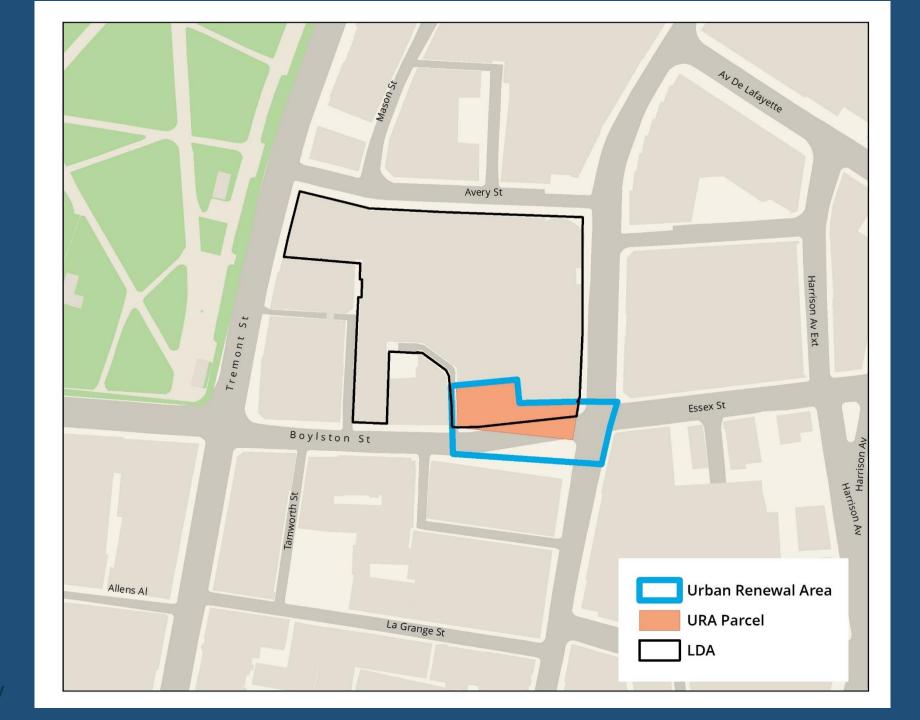

### CBD – Boylston - Essex Urban Renewal Area

**CBD-Boylston-Essex** 

**Urban Renewal Area** 

#### Parcel B-1

**Commonwealth Center** 

(formerly Parcel G-3)

### Commonwealth Center LDA