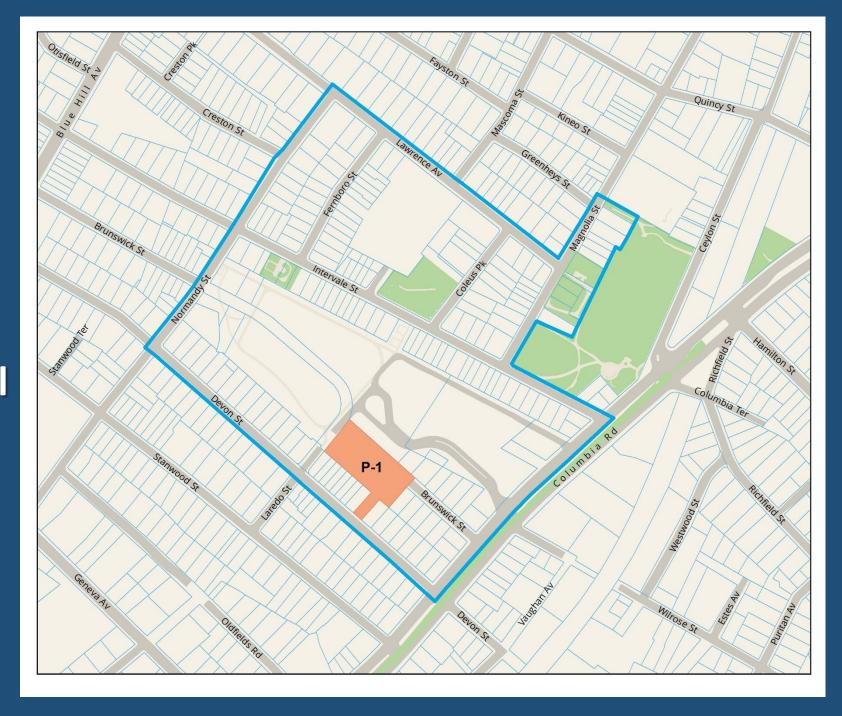

### **Brunswick-King Urban Renewal Area**

# Brunswick-King Urban Renewal Area and Parcels

Lilla G.
Frederick Middle School
and
Playground

**Children's Park** 

(81-87 Intervale Street)

MLK Playground & Parking

**Ceylon Park** 