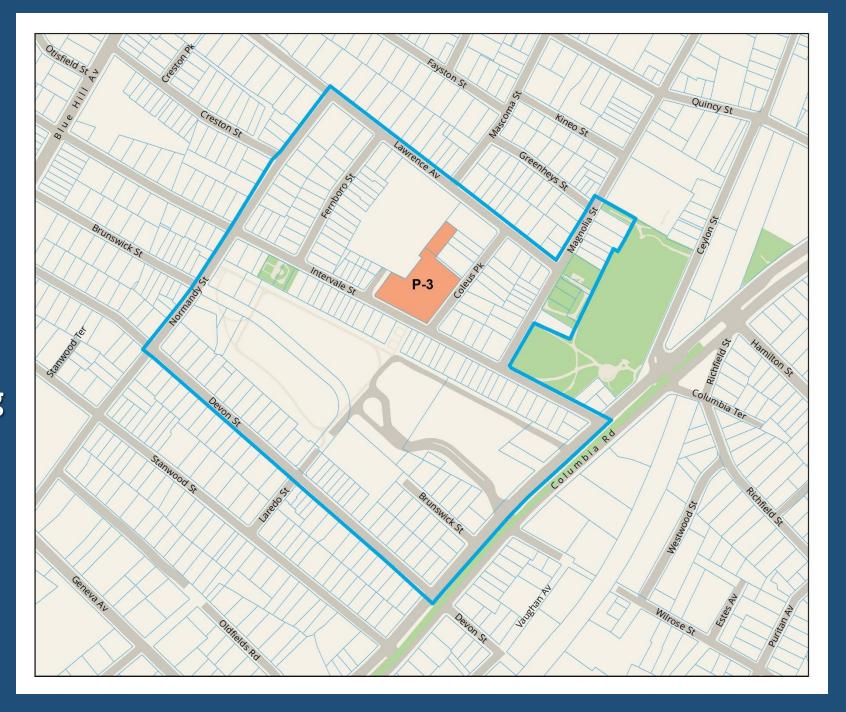

# Brunswick-King Urban Renewal Area and Parcels

Lilla G.
Frederick Middle School
and
Playground

**Children's Park** 

(81-87 Intervale Street)

MLK Playground & Parking

**Ceylon Park** 

# Brunswick-King Urban Renewal Area and Parcels