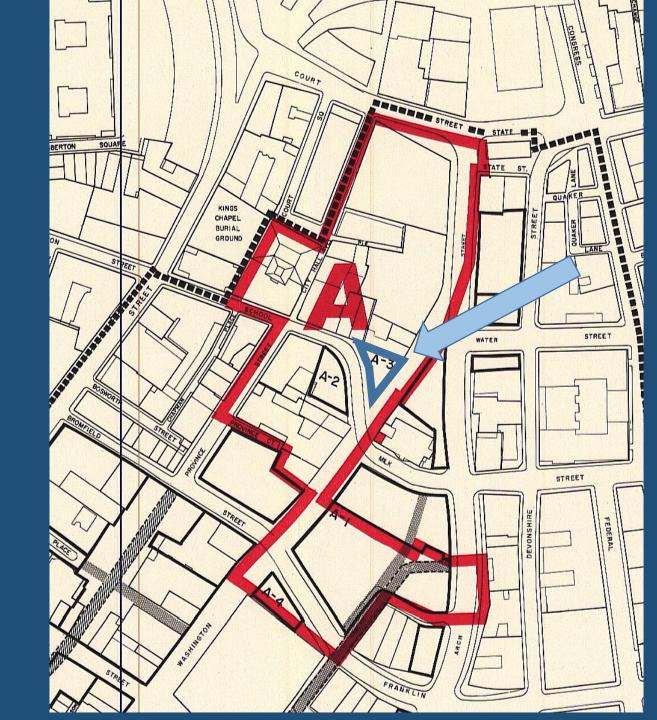

### **Urban Renewal Update**



### Central Business District (CBD)



### Proposed CBD





### Resulting CBD





### CBD - School - Franklin Urban Renewal Area



### CBD- School- Franklin Urban Renewal Area





### Parcel A-1

350 Washington Street (Woolworth's)/33 Arch Street

(formerly Parcel A-6)





350 Washington
Street
(formerly known as
Woolworth's)





### 33 Arch Street







Parcel A-2
Walgreens

(formerly Borders)





Walgreens (formerly Borders)





### Parcel A-3

#### Irish Famine Memorial





## Irish Famine Memorial





Parcel A-4
Shopper's Park





Shopper's Park (Past)





Shopper's Park
(Under Construction)





### CBD- School- Franklin Urban Renewal Area





### CBD – Boylston - Essex Urban Renewal Area



**CBD-Boylston-Essex** 

**Urban Renewal Area** 





#### Parcel B-1

**Commonwealth Center** 

(formerly Parcel G-3)





### Commonwealth Center LDA





#### **Commonwealth Center**











### **Brunswick-King Urban Renewal Area**



# Brunswick-King Urban Renewal Area and Parcels





Lilla G.
Frederick Middle School
and
Playground







**Children's Park** 

(81-87 Intervale Street)









MLK Playground & Parking

















**Ceylon Park** 







# Brunswick-King Urban Renewal Area and Parcels