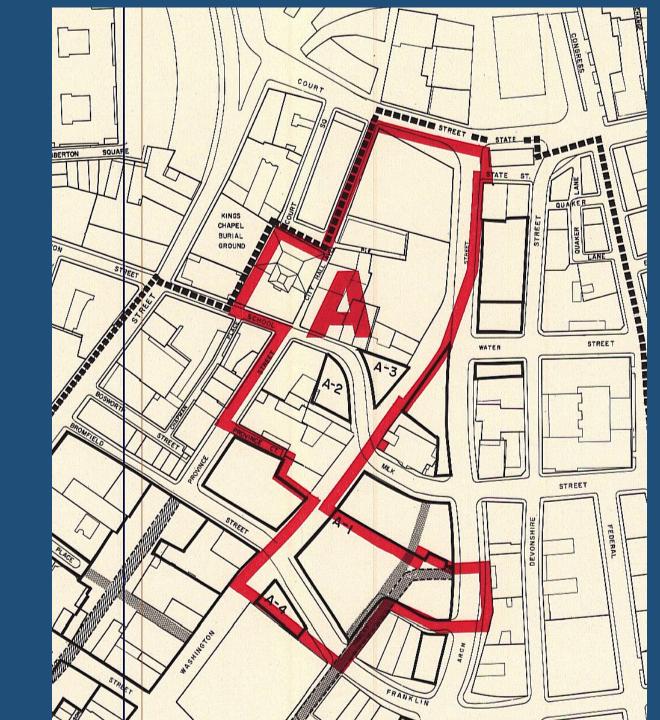

### CBD - School - Franklin Urban Renewal Area

### CBD- School- Franklin Urban Renewal Area

### Parcel A-1

350 Washington Street (Woolworth's)/33 Arch Street

(formerly Parcel A-6)

350 Washington
Street
(formerly known as
Woolworth's)

### 33 Arch Street

Parcel A-2
Walgreens

(formerly Borders)

Walgreens (formerly Borders)

### Parcel A-3

#### Irish Famine Memorial

## Irish Famine Memorial

Parcel A-4
Shopper's Park

Shopper's Park (Past)

Shopper's Park
(Under Construction)