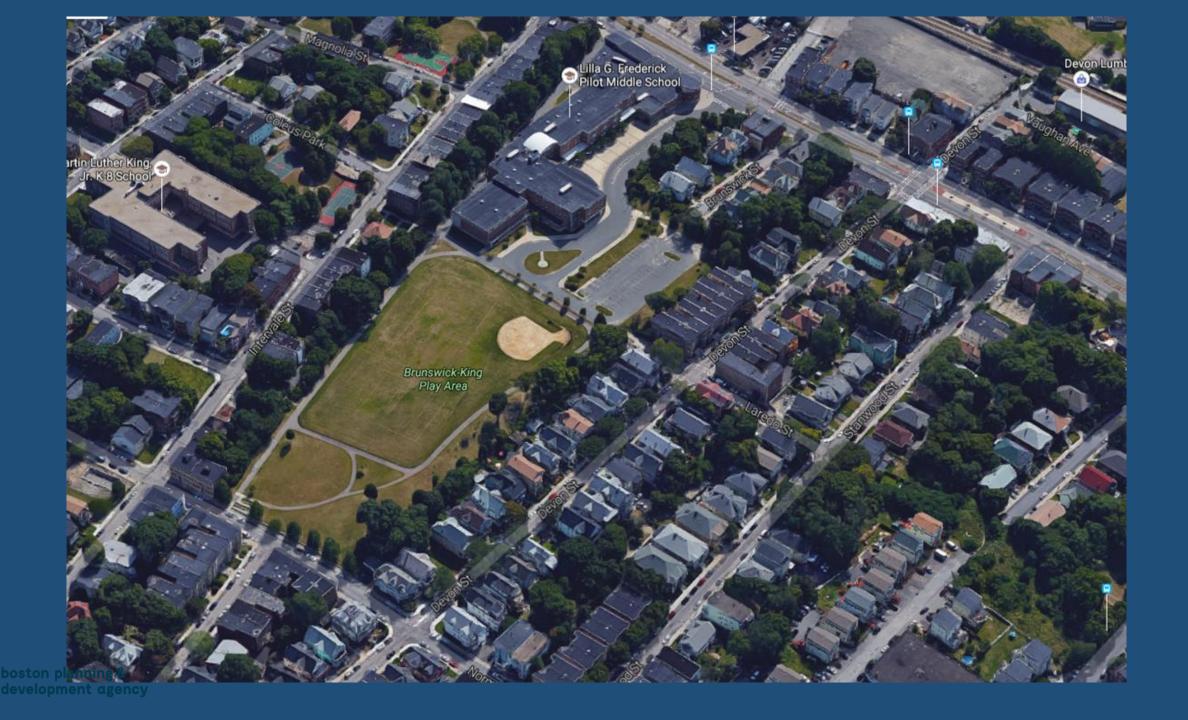

# Brunswick-King Urban Renewal Area and Parcels

Lilla G.
Frederick Middle School
and
Playground

**Children's Park** 

(81-87 Intervale Street)

MLK Playground & Parking

**Ceylon Park** 