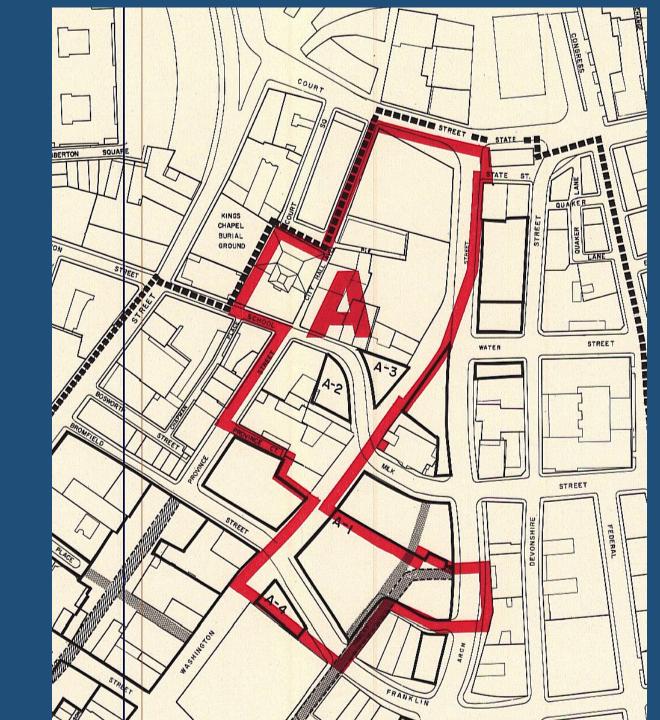

### CBD - School - Franklin Urban Renewal Area

### CBD- School- Franklin Urban Renewal Area