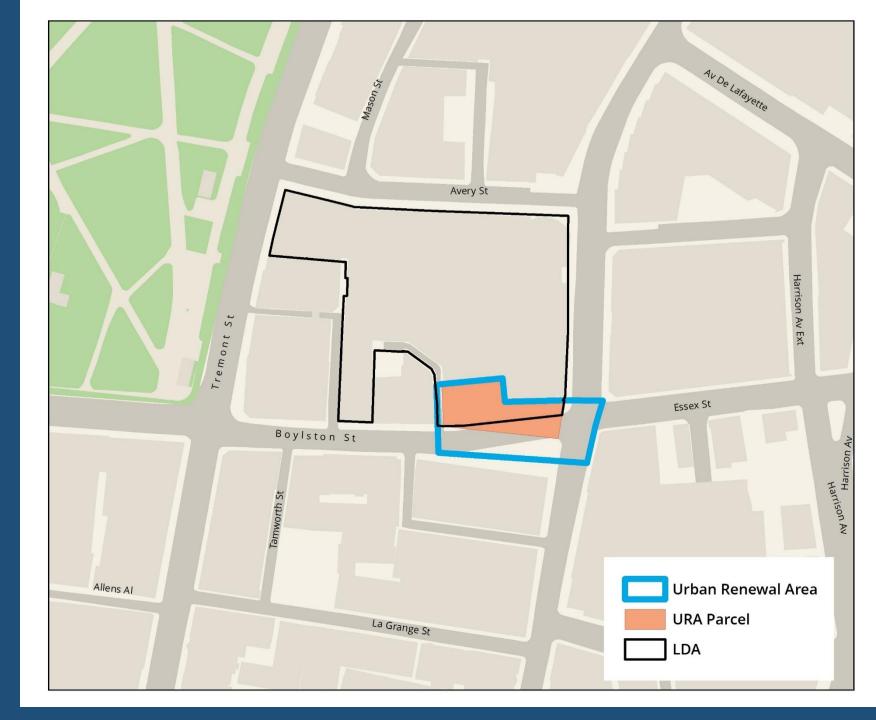

### CBD – Boylston - Essex Urban Renewal Area

**CBD-Boylston-Essex** 

**Urban Renewal Area** 

#### Parcel B-1

**Commonwealth Center** 

(formerly Parcel G-3)

### Commonwealth Center LDA