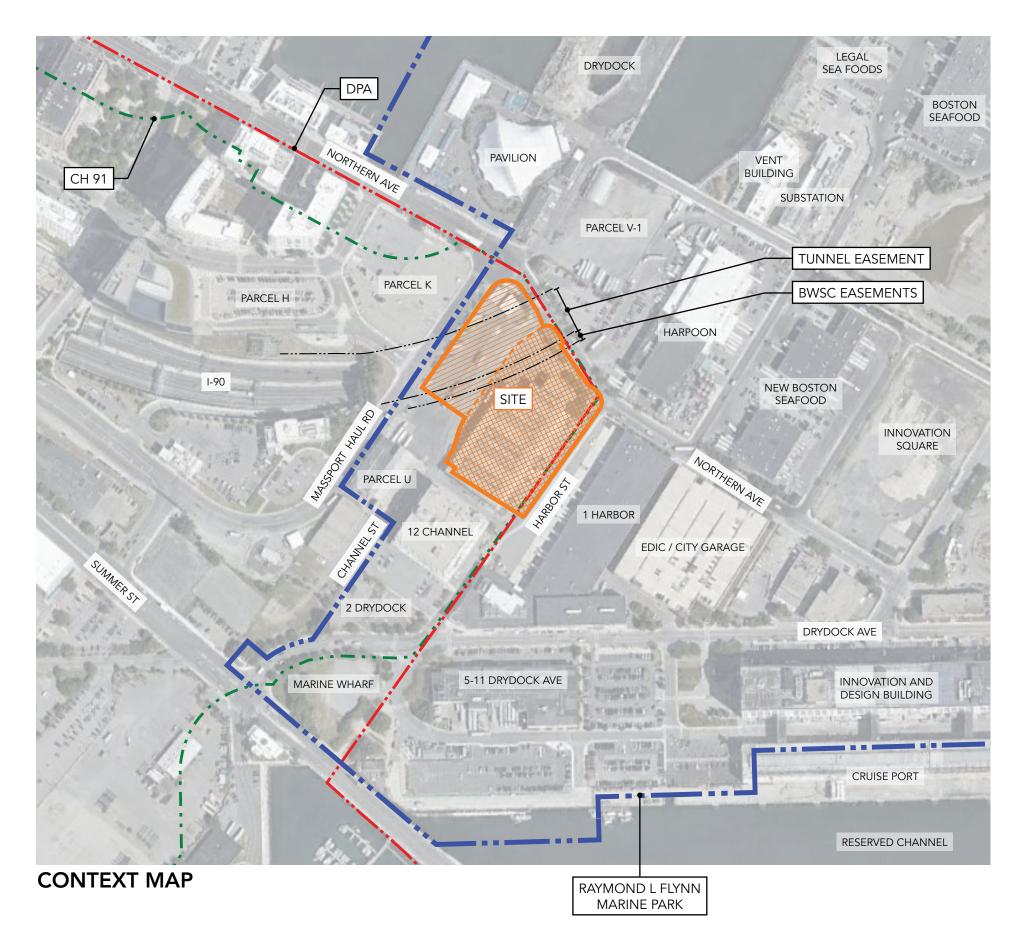

# 2 HARBOR STREET BCDC MONTHLY MEETING PRESENTATION

JANUARY 14, 2020

**VIEW TOWARDS NORTH** 