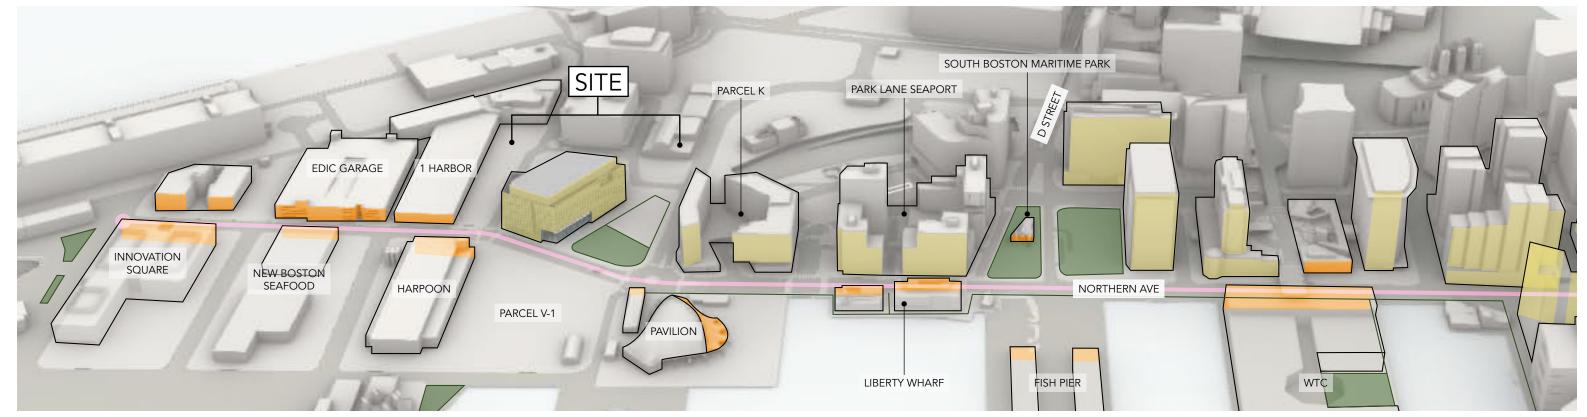

# 2 HARBOR STREET BCDC MONTHLY MEETING PRESENTATION

JANUARY 14, 2020







**VIEW TOWARDS NORTH** 

#### **EASTERN SEAPORT & FLYNN MARINE PARK**



#### PROPOSED PROJECT





NORTHERN AVENUE SYNCOPATION



2 HARBOR STREET PLAZA APPROX 1.5 AC TOTAL



**SOUTH BOSTON MARITIME PARK** 



**POST OFFICE SQUARE** 

#### **URBAN CONTEXT & SCALE COMPARISON**



SITE PLAN & LANDSCAPE PRECEDENTS





### PEDESTRIAN & VEHICULAR CIRCULATION



#### BIRD'S EYE VIEW FROM ABOVE NORTHERN AVE @ HAUL RD



## EYE LEVEL VIEW FROM NORTHERN AVE AT HAUL RD



## BIRD'S EYE VIEW TOWARDS BOSTON HARBOR







**CURTAIN WALL TYPE 1: ANODIZED ALUMINUM PANEL** 



**CURTAIN WALL TYPE 2 : CORRUGATED METAL**