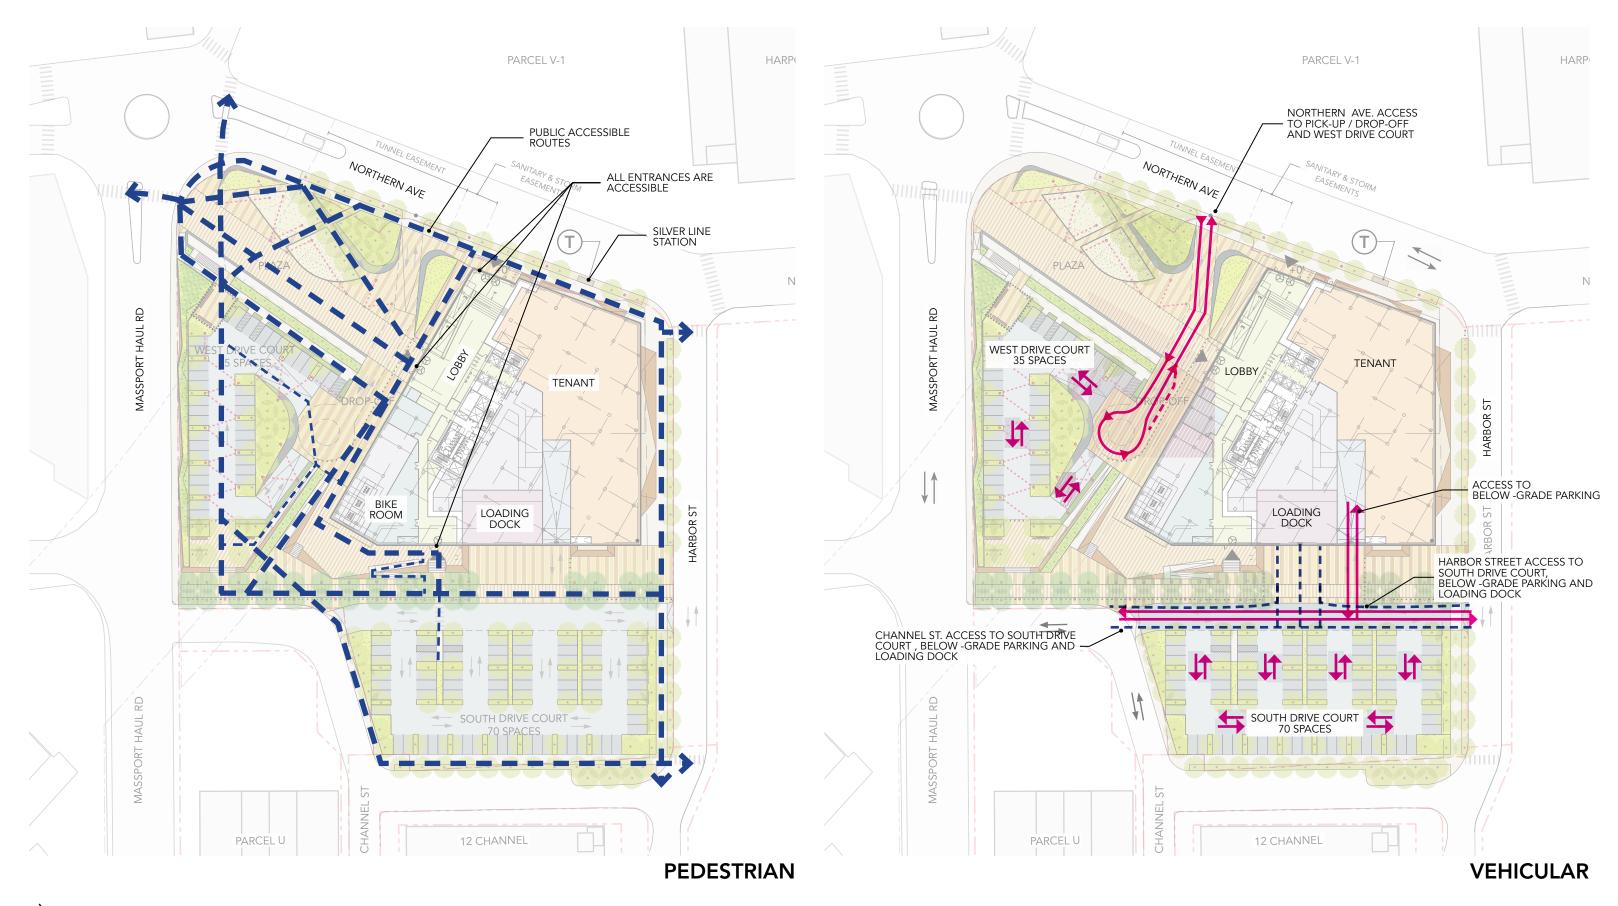

# 2 HARBOR STREET BCDC MONTHLY MEETING PRESENTATION

JANUARY 14, 2020







**VIEW TOWARDS NORTH** 

#### **EASTERN SEAPORT & FLYNN MARINE PARK**



#### PROPOSED PROJECT





NORTHERN AVENUE SYNCOPATION



2 HARBOR STREET PLAZA APPROX 1.5 AC TOTAL



**SOUTH BOSTON MARITIME PARK** 



**POST OFFICE SQUARE** 

#### **URBAN CONTEXT & SCALE COMPARISON**



SITE PLAN & LANDSCAPE PRECEDENTS





### PEDESTRIAN & VEHICULAR CIRCULATION



#### BIRD'S EYE VIEW FROM ABOVE NORTHERN AVE @ HAUL RD



## EYE LEVEL VIEW FROM NORTHERN AVE AT HAUL RD



## BIRD'S EYE VIEW TOWARDS BOSTON HARBOR







**CURTAIN WALL TYPE 1: ANODIZED ALUMINUM PANEL** 



**CURTAIN WALL TYPE 2 : CORRUGATED METAL**