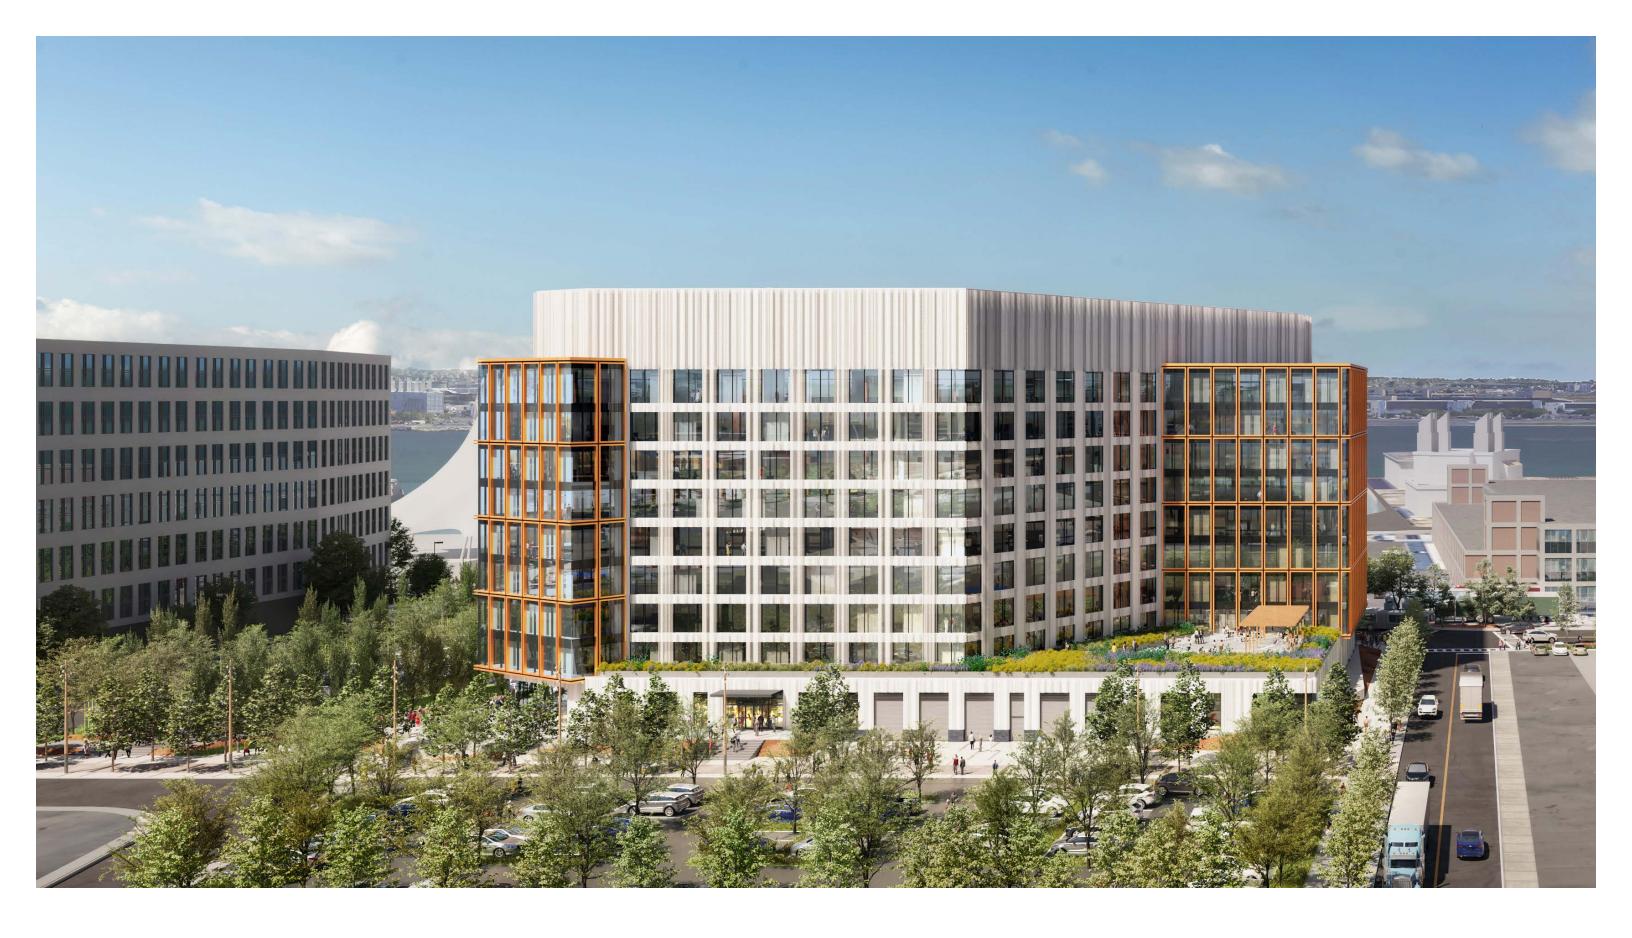

## BIRD'S EYE VIEW TOWARDS BOSTON HARBOR

**CURTAIN WALL TYPE 1: ANODIZED ALUMINUM PANEL** 

**CURTAIN WALL TYPE 2 : CORRUGATED METAL** 