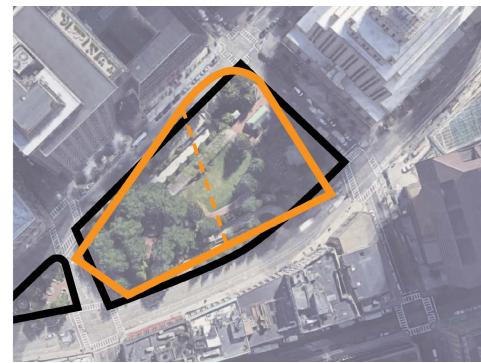

# 2 HARBOR STREET BCDC MONTHLY MEETING PRESENTATION

JANUARY 14, 2020







**VIEW TOWARDS NORTH** 

#### **EASTERN SEAPORT & FLYNN MARINE PARK**



#### PROPOSED PROJECT





NORTHERN AVENUE SYNCOPATION



2 HARBOR STREET PLAZA APPROX 1.5 AC TOTAL



**SOUTH BOSTON MARITIME PARK** 



**POST OFFICE SQUARE** 

#### **URBAN CONTEXT & SCALE COMPARISON**



SITE PLAN & LANDSCAPE PRECEDENTS





### PEDESTRIAN & VEHICULAR CIRCULATION



#### BIRD'S EYE VIEW FROM ABOVE NORTHERN AVE @ HAUL RD



## EYE LEVEL VIEW FROM NORTHERN AVE AT HAUL RD



## BIRD'S EYE VIEW TOWARDS BOSTON HARBOR







**CURTAIN WALL TYPE 1: ANODIZED ALUMINUM PANEL** 



**CURTAIN WALL TYPE 2 : CORRUGATED METAL**