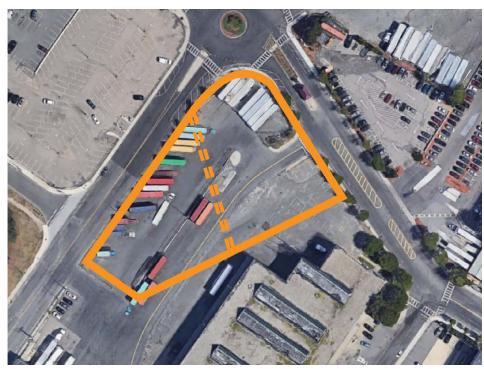

# 2 HARBOR STREET BCDC MONTHLY MEETING PRESENTATION

JANUARY 14, 2020







**VIEW TOWARDS NORTH** 

#### **EASTERN SEAPORT & FLYNN MARINE PARK**



#### PROPOSED PROJECT





NORTHERN AVENUE SYNCOPATION



2 HARBOR STREET PLAZA APPROX 1.5 AC TOTAL



**SOUTH BOSTON MARITIME PARK** 



**POST OFFICE SQUARE** 

#### **URBAN CONTEXT & SCALE COMPARISON**



SITE PLAN & LANDSCAPE PRECEDENTS





### PEDESTRIAN & VEHICULAR CIRCULATION



#### BIRD'S EYE VIEW FROM ABOVE NORTHERN AVE @ HAUL RD



## EYE LEVEL VIEW FROM NORTHERN AVE AT HAUL RD



## BIRD'S EYE VIEW TOWARDS BOSTON HARBOR







**CURTAIN WALL TYPE 1: ANODIZED ALUMINUM PANEL** 



**CURTAIN WALL TYPE 2 : CORRUGATED METAL**