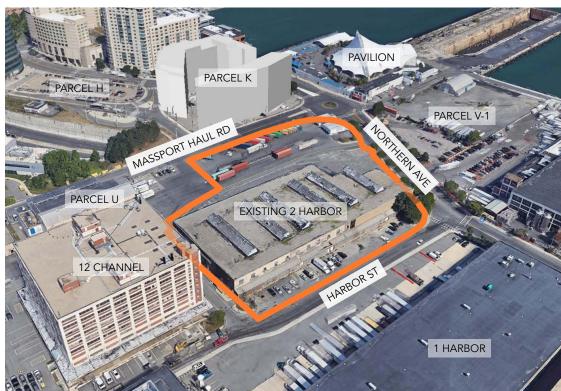

# 2 HARBOR STREET BCDC MONTHLY MEETING PRESENTATION

JANUARY 14, 2020







**VIEW TOWARDS NORTH** 

#### **EASTERN SEAPORT & FLYNN MARINE PARK**



#### PROPOSED PROJECT





NORTHERN AVENUE SYNCOPATION



2 HARBOR STREET PLAZA APPROX 1.5 AC TOTAL



**SOUTH BOSTON MARITIME PARK** 



**POST OFFICE SQUARE** 

#### **URBAN CONTEXT & SCALE COMPARISON**



SITE PLAN & LANDSCAPE PRECEDENTS





### PEDESTRIAN & VEHICULAR CIRCULATION



#### BIRD'S EYE VIEW FROM ABOVE NORTHERN AVE @ HAUL RD



## EYE LEVEL VIEW FROM NORTHERN AVE AT HAUL RD



## BIRD'S EYE VIEW TOWARDS BOSTON HARBOR







**CURTAIN WALL TYPE 1: ANODIZED ALUMINUM PANEL** 



**CURTAIN WALL TYPE 2 : CORRUGATED METAL**