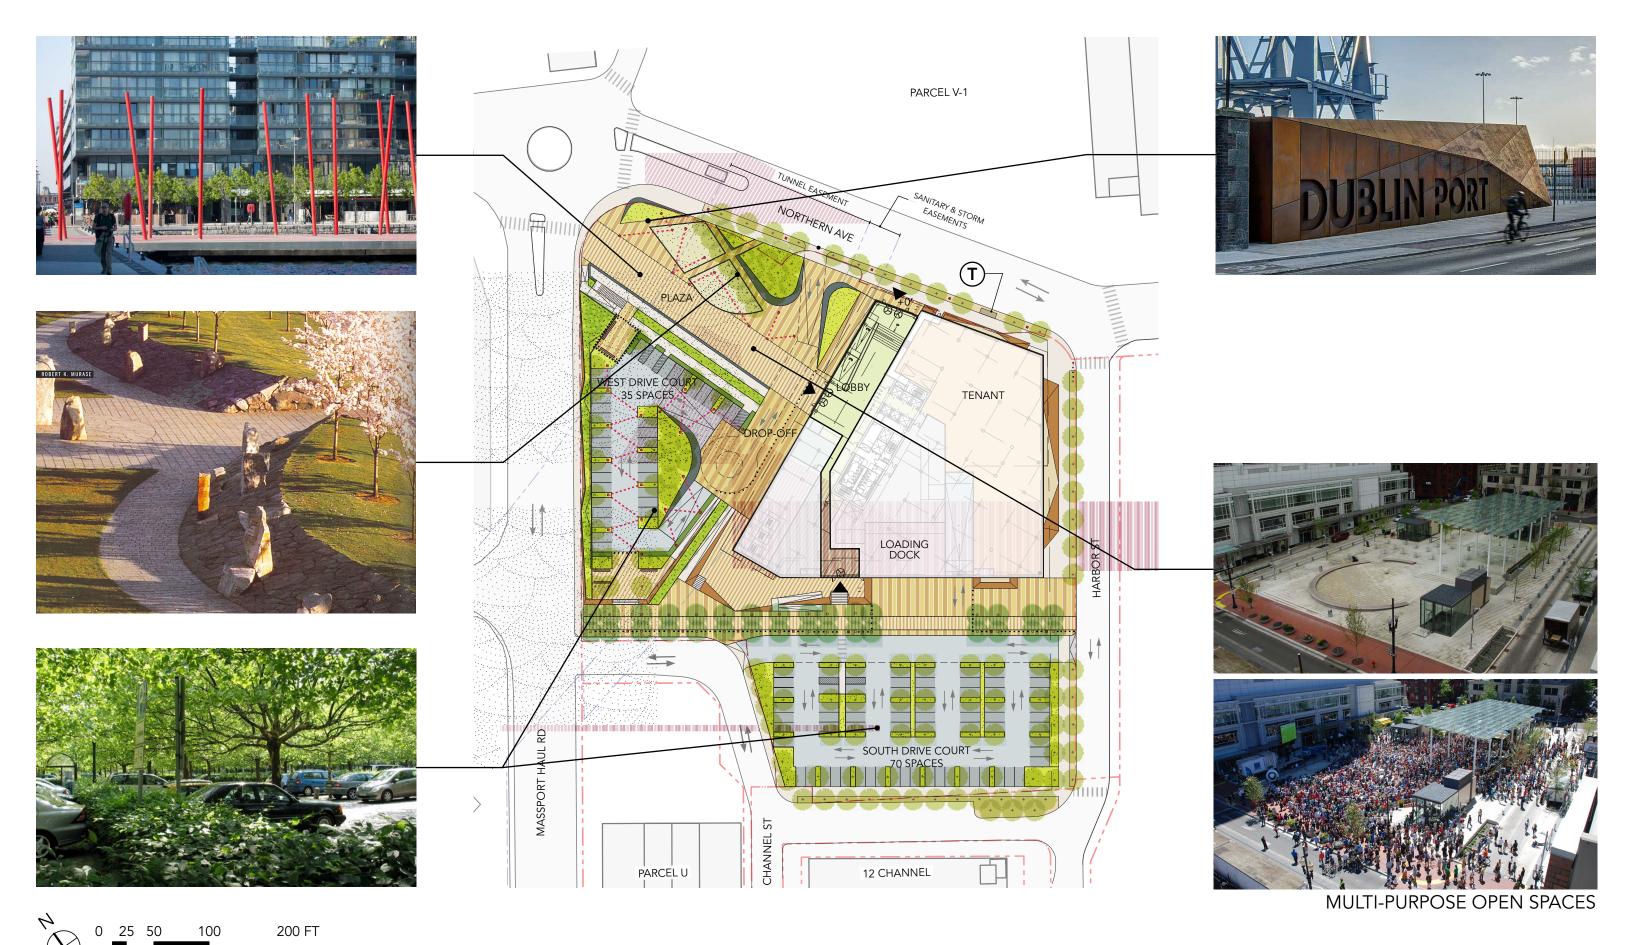

# 2 HARBOR STREET BCDC MONTHLY MEETING PRESENTATION

JANUARY 14, 2020







**VIEW TOWARDS NORTH** 

#### **EASTERN SEAPORT & FLYNN MARINE PARK**



#### PROPOSED PROJECT





NORTHERN AVENUE SYNCOPATION



2 HARBOR STREET PLAZA APPROX 1.5 AC TOTAL



**SOUTH BOSTON MARITIME PARK** 



**POST OFFICE SQUARE** 

#### **URBAN CONTEXT & SCALE COMPARISON**



SITE PLAN & LANDSCAPE PRECEDENTS





### PEDESTRIAN & VEHICULAR CIRCULATION



#### BIRD'S EYE VIEW FROM ABOVE NORTHERN AVE @ HAUL RD



## EYE LEVEL VIEW FROM NORTHERN AVE AT HAUL RD



## BIRD'S EYE VIEW TOWARDS BOSTON HARBOR







**CURTAIN WALL TYPE 1: ANODIZED ALUMINUM PANEL** 



**CURTAIN WALL TYPE 2 : CORRUGATED METAL**