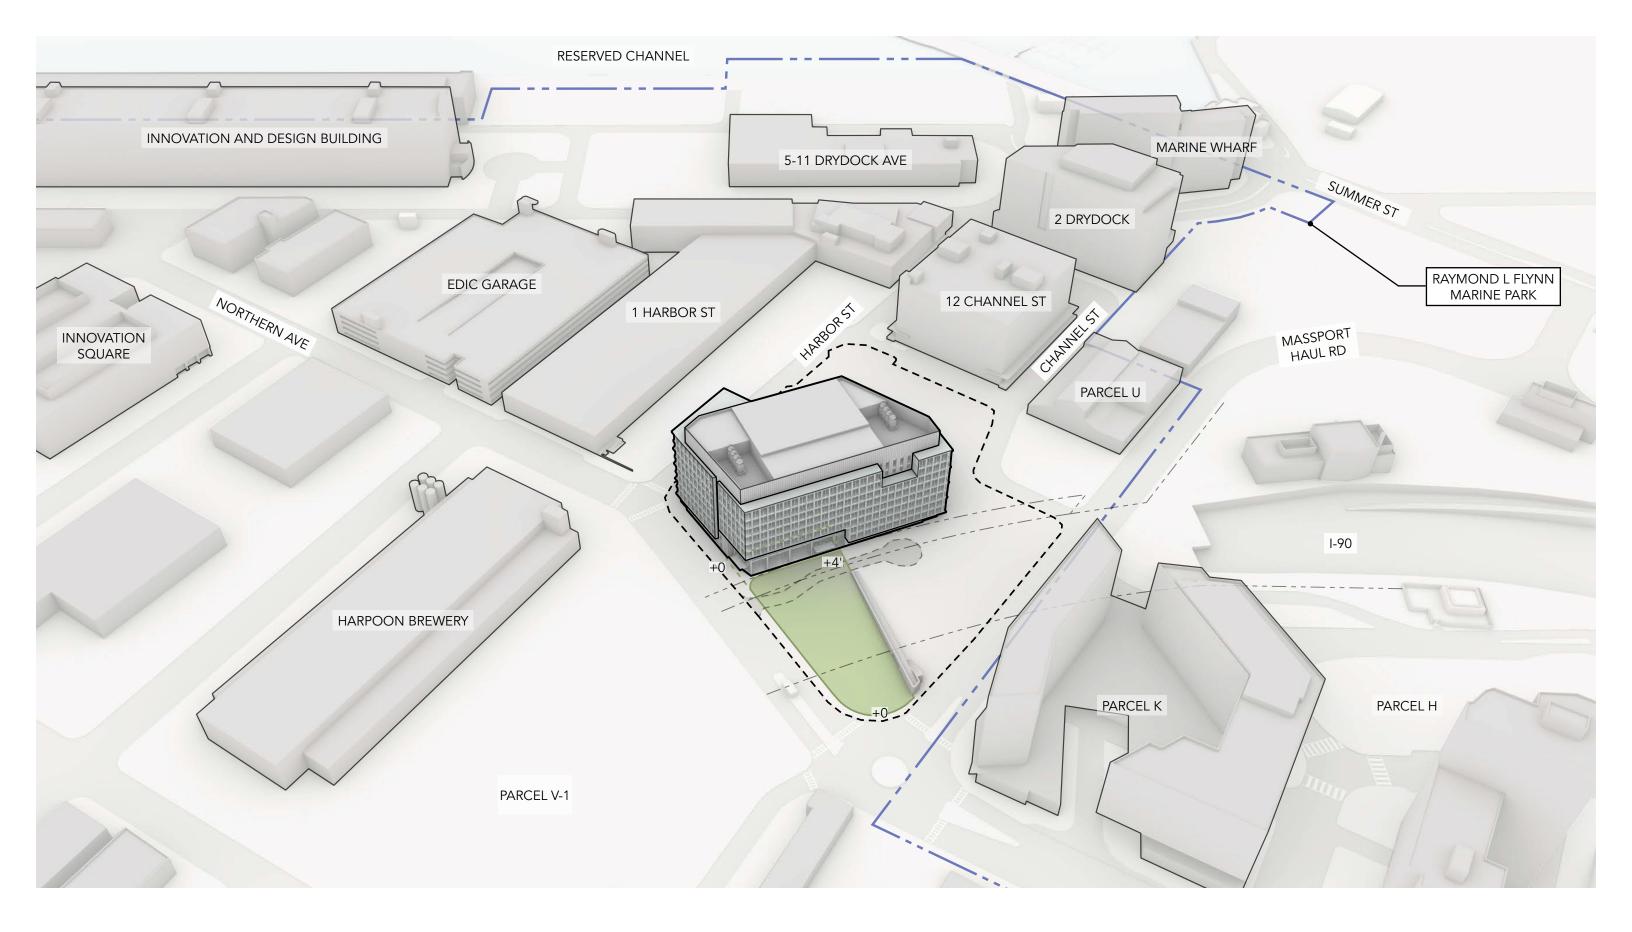

# 2 HARBOR STREET BCDC MONTHLY MEETING PRESENTATION

JANUARY 14, 2020







**VIEW TOWARDS NORTH** 

#### **EASTERN SEAPORT & FLYNN MARINE PARK**



#### PROPOSED PROJECT





NORTHERN AVENUE SYNCOPATION



2 HARBOR STREET PLAZA APPROX 1.5 AC TOTAL



**SOUTH BOSTON MARITIME PARK** 



**POST OFFICE SQUARE** 

#### **URBAN CONTEXT & SCALE COMPARISON**



SITE PLAN & LANDSCAPE PRECEDENTS





### PEDESTRIAN & VEHICULAR CIRCULATION



#### BIRD'S EYE VIEW FROM ABOVE NORTHERN AVE @ HAUL RD



## EYE LEVEL VIEW FROM NORTHERN AVE AT HAUL RD



## BIRD'S EYE VIEW TOWARDS BOSTON HARBOR







**CURTAIN WALL TYPE 1: ANODIZED ALUMINUM PANEL** 



**CURTAIN WALL TYPE 2 : CORRUGATED METAL**