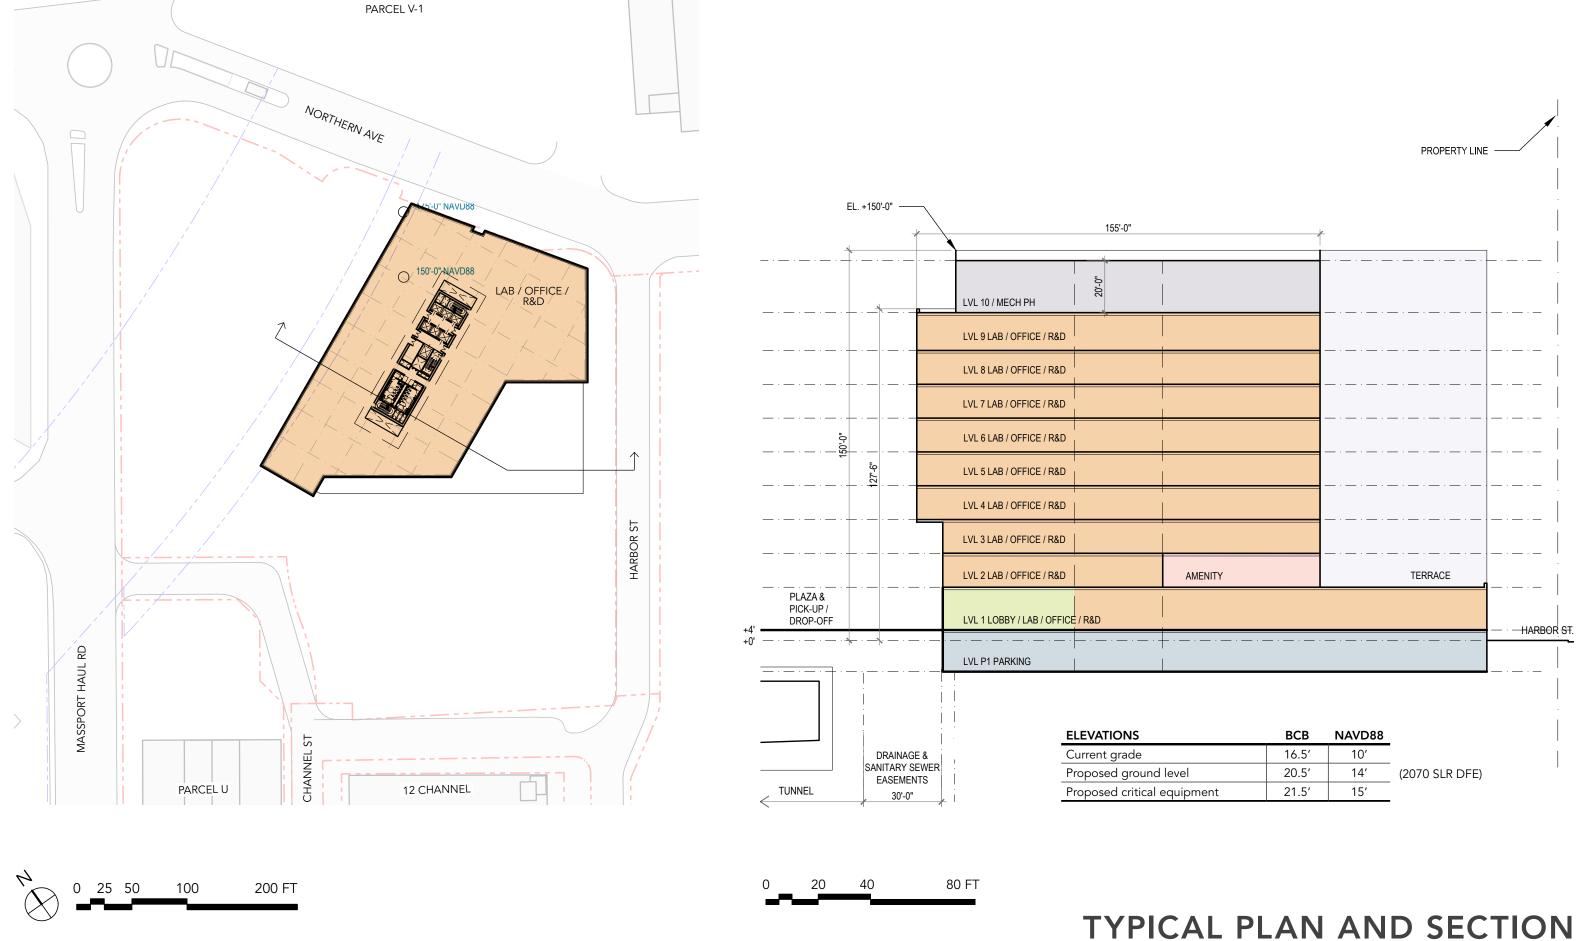

#### PROPOSED PROJECT

NORTHERN AVENUE SYNCOPATION

2 HARBOR STREET PLAZA APPROX 1.5 AC TOTAL

**SOUTH BOSTON MARITIME PARK** 

**POST OFFICE SQUARE** 