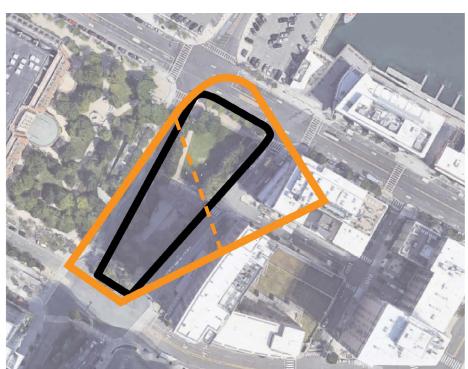

# 2 HARBOR STREET BCDC MONTHLY MEETING PRESENTATION

JANUARY 14, 2020







**VIEW TOWARDS NORTH** 

#### **EASTERN SEAPORT & FLYNN MARINE PARK**



#### PROPOSED PROJECT





NORTHERN AVENUE SYNCOPATION



2 HARBOR STREET PLAZA APPROX 1.5 AC TOTAL



**SOUTH BOSTON MARITIME PARK** 



**POST OFFICE SQUARE** 

#### **URBAN CONTEXT & SCALE COMPARISON**



SITE PLAN & LANDSCAPE PRECEDENTS





### PEDESTRIAN & VEHICULAR CIRCULATION



#### BIRD'S EYE VIEW FROM ABOVE NORTHERN AVE @ HAUL RD



## EYE LEVEL VIEW FROM NORTHERN AVE AT HAUL RD



## BIRD'S EYE VIEW TOWARDS BOSTON HARBOR







**CURTAIN WALL TYPE 1: ANODIZED ALUMINUM PANEL** 



**CURTAIN WALL TYPE 2 : CORRUGATED METAL**