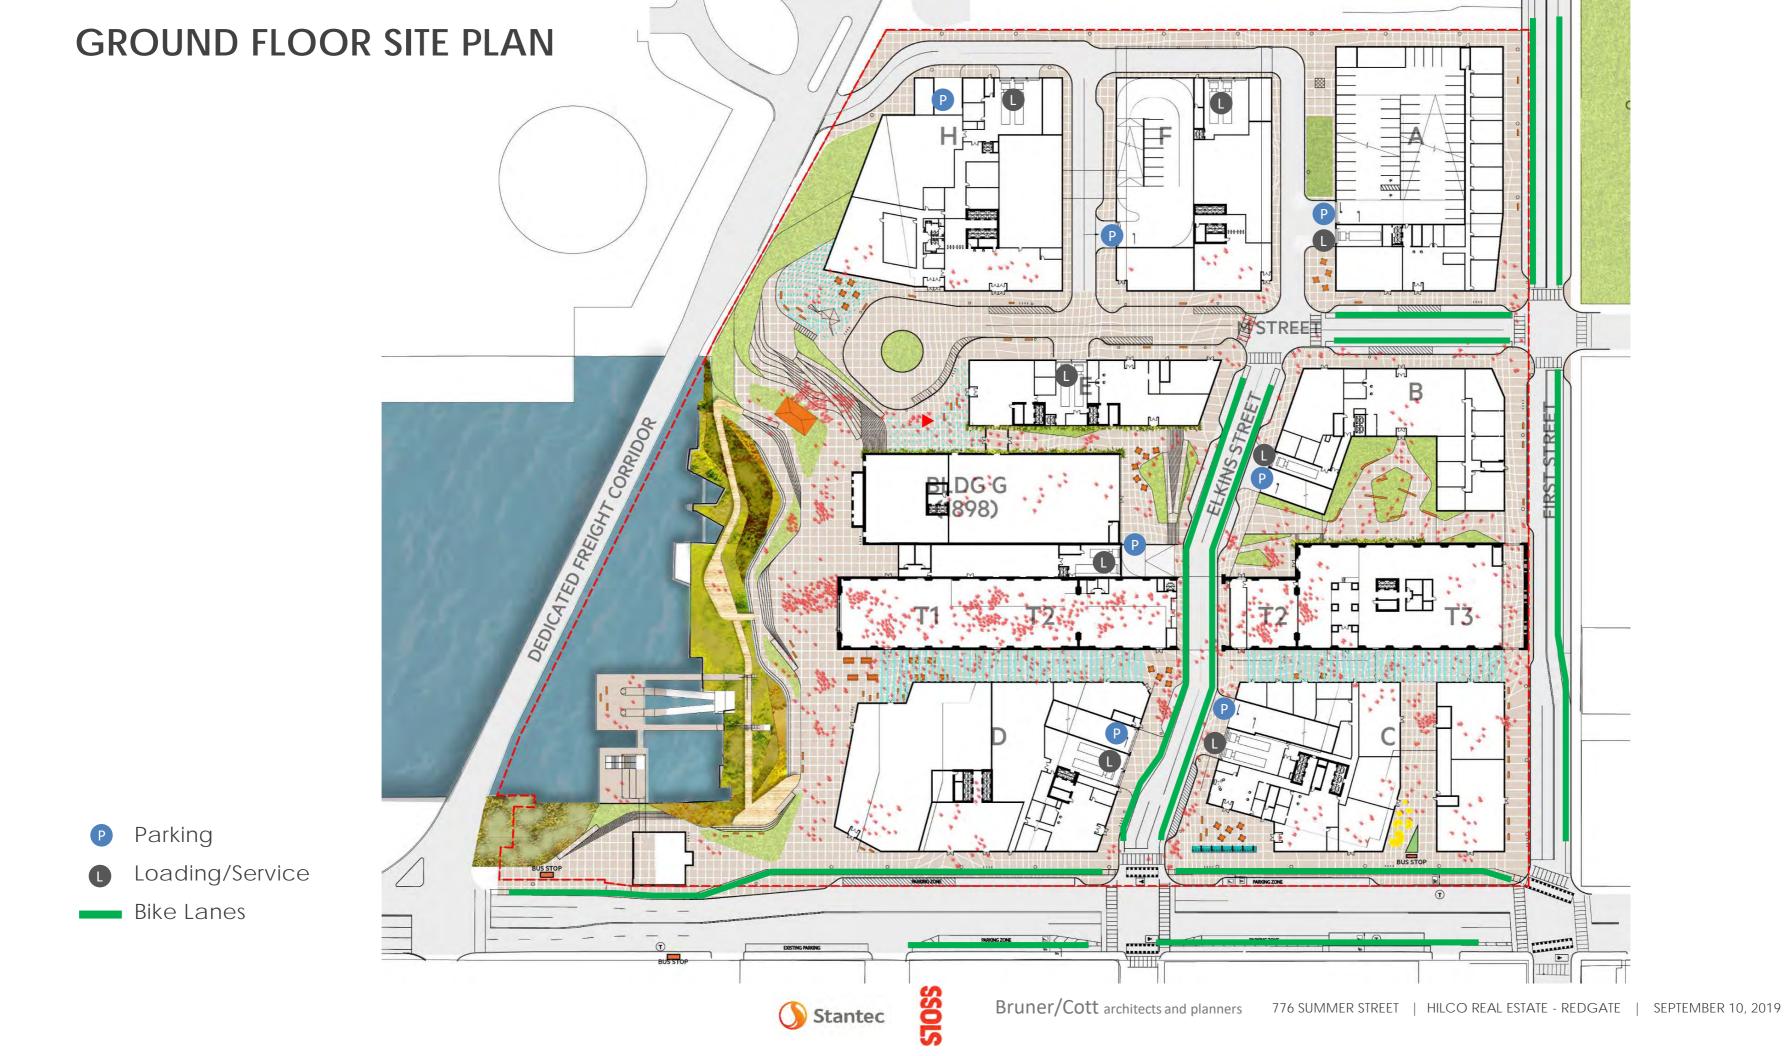

ion
  - Building Massing & Character (Design Guidelines)
- b. Site topography & site visit
- c. Diagrams to explain ideas/intentions
- d. Infrastructure 'must haves'.
- Grading & Resiliency Strategies
- Building massing options within parcel envelopes
- Discuss 'commercial' build





# Infrastructure/Transportation

#### A. Street Diagrams

- Ground Floor Plan
- Service/Parking Locations

#### B. Enlarged Street Plans & Sections

- Perimeter Streets
- Through Streets

#### C. Transportation

- Trip Generation
- Mitigation/Improvements







#### Site Context

















































#### **FULL BUILD SITE PLAN**



#### **TOTALS:**

750 Residential Units
330,090 SF Office
344 Hotel Keys
81,220 SF Retail
469,810 SF Research & Development

#### 1.78M PROJECT GSF





















































#### Summer/ East 1st St











# Summer St





Previously Analyzed Summer Street Drop-Off Concept

North of Building D





# M St







# M St





Approx. 72'



# M St































#### SECTION: TURBINE HALL AT ELKINS STREET















#### **FULL BUILD VEHICLE TRIP GENERATION**



# PROPOSED MITIGATION & INFRASTRUCTURE IMPROVEMENTS

Proposed Intersection Improvements:

- 1. Summer/Elkins Street/Site Driveway
  - Installation of traffic signal at a currently unsignalized intersection
  - Concurrent and exclusive pedestrian phases added
- 2. Summer Street/L Street/East 1st Street
  - Traffic signal timing improvements
- 3. L Street/East Broadway
  - Traffic signal timing improvements
  - Additional pedestrian