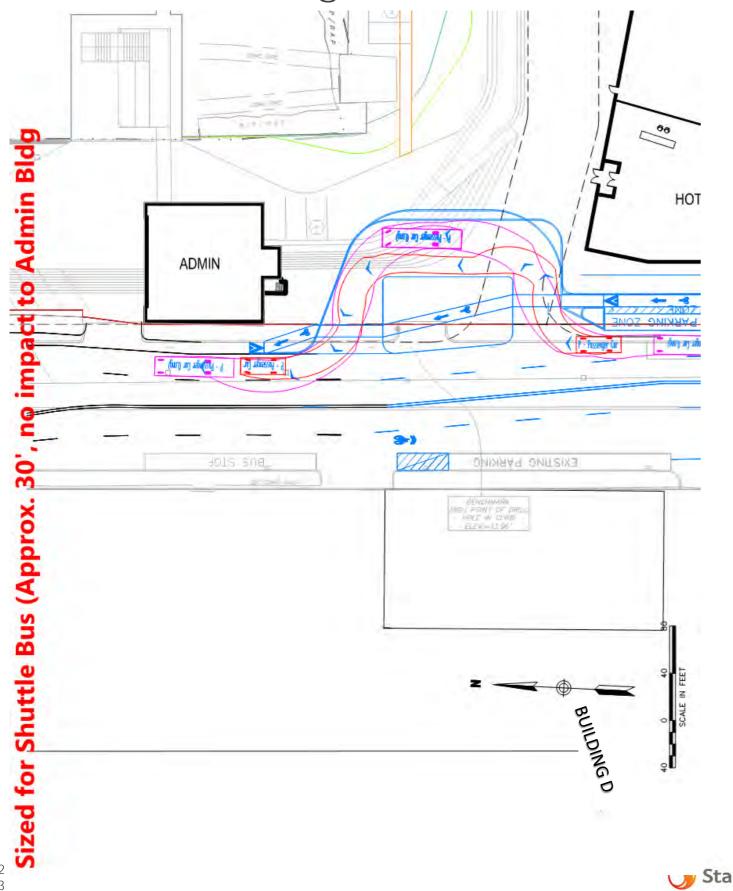

# Summer St

Previously Analyzed Summer Street Drop-Off Concept

North of Building D