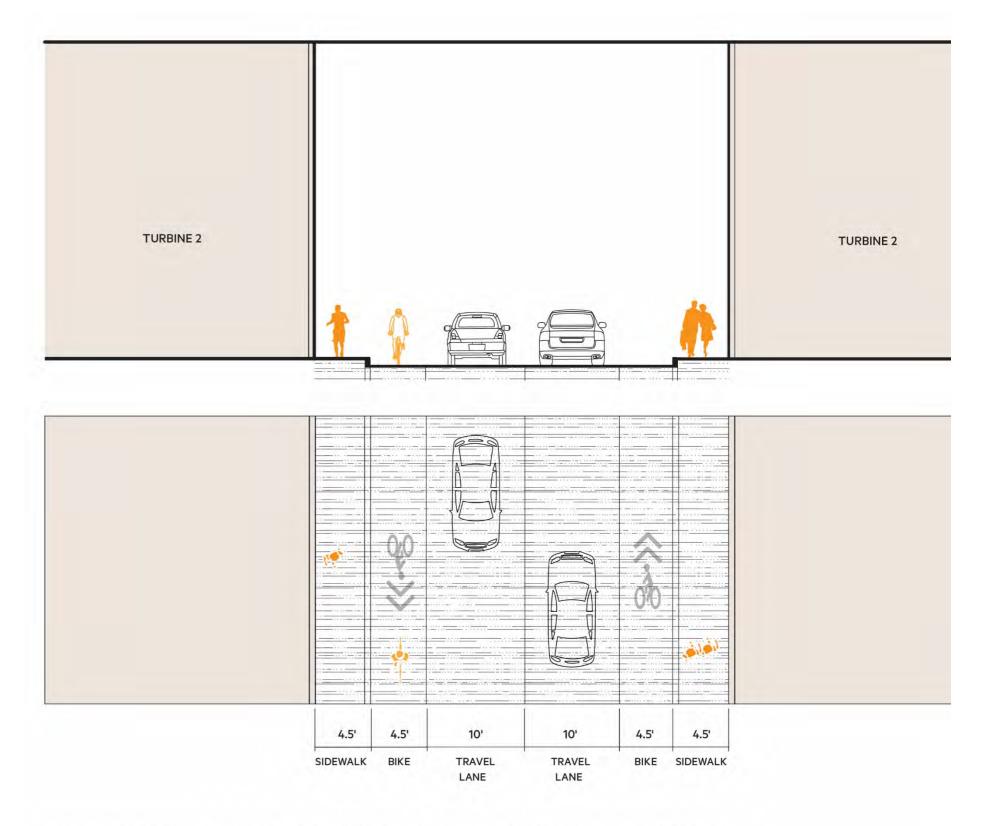

cuss 'commercial' build





# Infrastructure/Transportation

#### A. Street Diagrams

- Ground Floor Plan
- Service/Parking Locations

#### B. Enlarged Street Plans & Sections

- Perimeter Streets
- Through Streets

#### C. Transportation

- Trip Generation
- Mitigation/Improvements







#### Site Context

















































#### **FULL BUILD SITE PLAN**



#### **TOTALS:**

750 Residential Units
330,090 SF Office
344 Hotel Keys
81,220 SF Retail
469,810 SF Research & Development

#### 1.78M PROJECT GSF





















































#### Summer/ East 1st St











# Summer St





Previously Analyzed Summer Street Drop-Off Concept

North of Building D





# M St







# M St





Approx. 72'



# M St































#### SECTION: TURBINE HALL AT ELKINS STREET















#### **FULL BUILD VEHICLE TRIP GENERATION**



# PROPOSED MITIGATION & INFRASTRUCTURE IMPROVEMENTS

Proposed Intersection Improvements:

- 1. Summer/Elkins Street/Site Driveway
  - Installation of traffic signal at a currently unsignalized intersection
  - Concurrent and exclusive pedestrian phases added
- 2. Summer Street/L Street/East 1st Street
  - Traffic signal timing improvements
- 3. L Street/East Broadway
  - Traffic signal timing improvements
  - Additional pedestrian crossing time
- 4. East 1st Street/M Street
  - Crosswalk enhancements
  - Rectangular Rapid Flashing Beacon (RRFB) to improve pedestrian visibility and reduce vehicle speeds





 Bike/Pedestrian Improvements by Others



#### Project Phasing: **EXISTING C