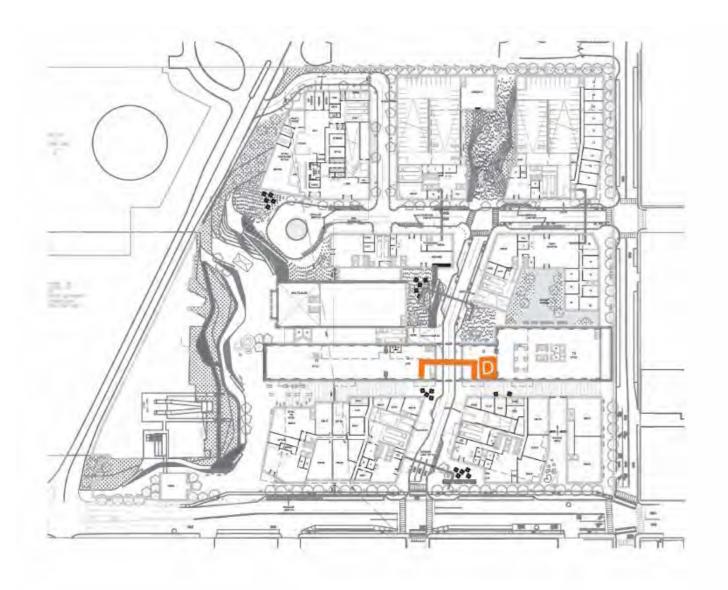

iscuss 'commercial' build





# Infrastructure/Transportation

#### A. Street Diagrams

- Ground Floor Plan
- Service/Parking Locations

#### B. Enlarged Street Plans & Sections

- Perimeter Streets
- Through Streets

#### C. Transportation

- Trip Generation
- Mitigation/Improvements







#### Site Context

















































#### **FULL BUILD SITE PLAN**



#### **TOTALS:**

750 Residential Units
330,090 SF Office
344 Hotel Keys
81,220 SF Retail
469,810 SF Research & Development

#### 1.78M PROJECT GSF





















































#### Summer/ East 1st St











# Summer St





Previously Analyzed Summer Street Drop-Off Concept

North of Building D





# M St







# M St





Approx. 72'



# M St































#### SECTION: TURBINE HALL AT ELKINS STREET















#### **FULL BUILD VEHICLE TRIP GENERATION**



# PROPOSED MITIGATION & INFRASTRUCTURE IMPROVEMENTS

Proposed Intersection Improvements:

- 1. Summer/Elkins Street/Site Driveway
  - Installation of traffic signal at a currently unsignalized intersection
  - Concurrent and exclusive pedestrian phases added
- 2. Summer Street/L Street/East 1st Street
  - Traffic signal timing improvements
- 3. L Street/East Broadway
  - Traffic signal timing improvements
  - Additional pedestrian crossing time
- 4. East 1st Street/M Street
  - Crosswalk enhancements
  - Rectangular Rapid Flashing Beacon (RRFB) to improve pedestrian visibility and reduce vehicle speeds





 Bike/Pedestrian Improvements by Others



#### Project Phasing: **EXISTING