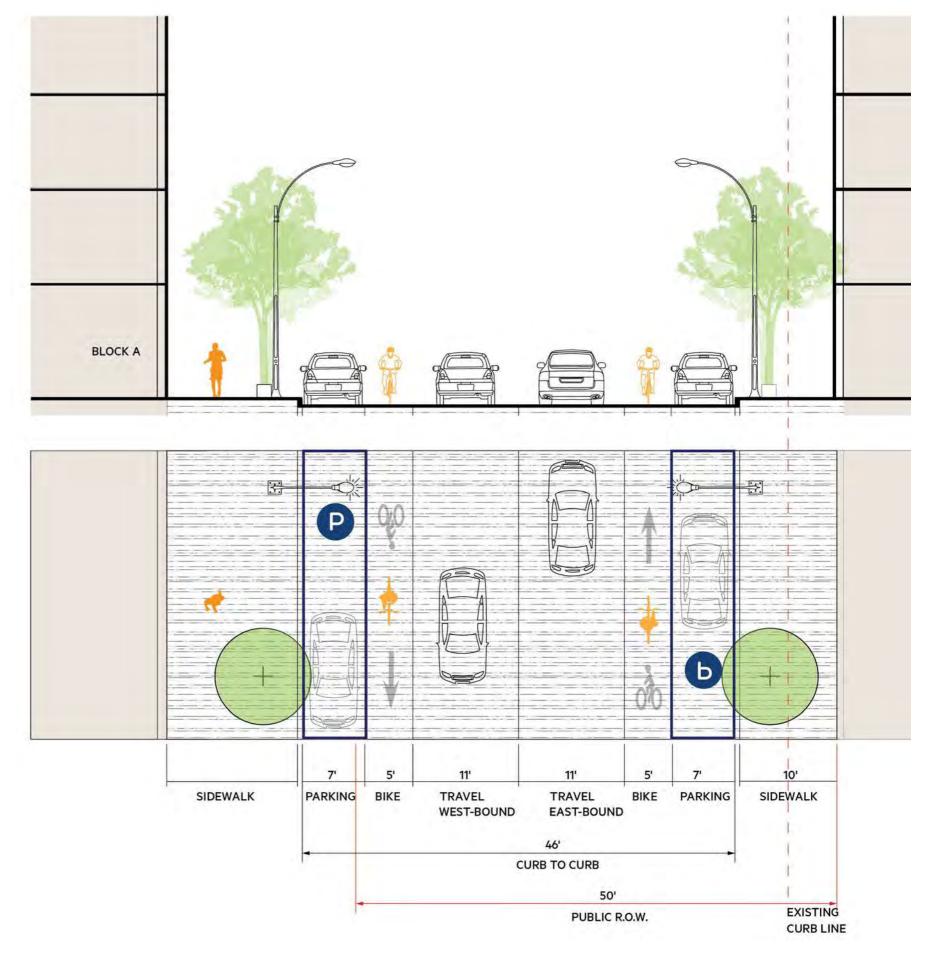

#### B. Enlarged Street Plans & Sections

- Perimeter Streets
- Through Streets

#### Summer/ East 1st St