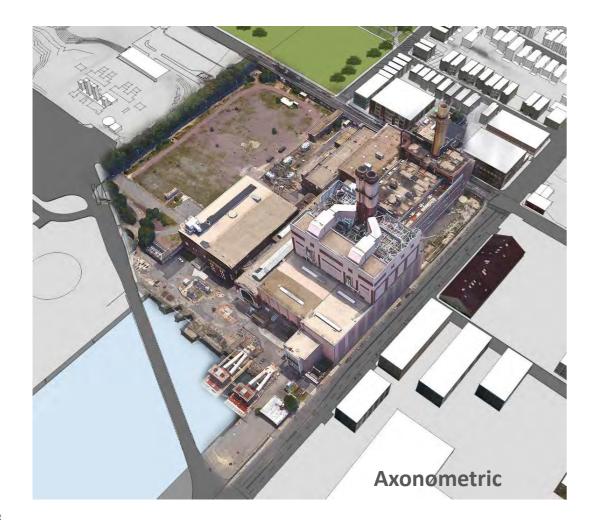

N: TURBINE HALL AT ELKINS STREET















#### **FULL BUILD VEHICLE TRIP GENERATION**



# PROPOSED MITIGATION & INFRASTRUCTURE IMPROVEMENTS

Proposed Intersection Improvements:

- 1. Summer/Elkins Street/Site Driveway
  - Installation of traffic signal at a currently unsignalized intersection
  - Concurrent and exclusive pedestrian phases added
- 2. Summer Street/L Street/East 1st Street
  - Traffic signal timing improvements
- 3. L Street/East Broadway
  - Traffic signal timing improvements
  - Additional pedestrian crossing time
- 4. East 1st Street/M Street
  - Crosswalk enhancements
  - Rectangular Rapid Flashing Beacon (RRFB) to improve pedestrian visibility and reduce vehicle speeds





 Bike/Pedestrian Improvements by Others



#### Project Phasing: **EXISTING CONDITIONS**









Year: **2020-2030** 

Project Phasing: PHASE 1

BLDG F **BLDG** A BLDG H **INTERIM HARBORWALK BLDG E** BLDG B 1898 BLDG **TURBINE 3** INTERIM INTERIM COMMERCIAL/ **EVENT/ ACTIVATION** SPACE COMMUNITY PARKING

Year: 2030-Beyond

Project Phasing: PHASE 2





#### **FULL BUILD SITE PLAN**

At full build-out, buildings will cover less than 50% of the site. More Than 50% of the site will be publicly-accessible