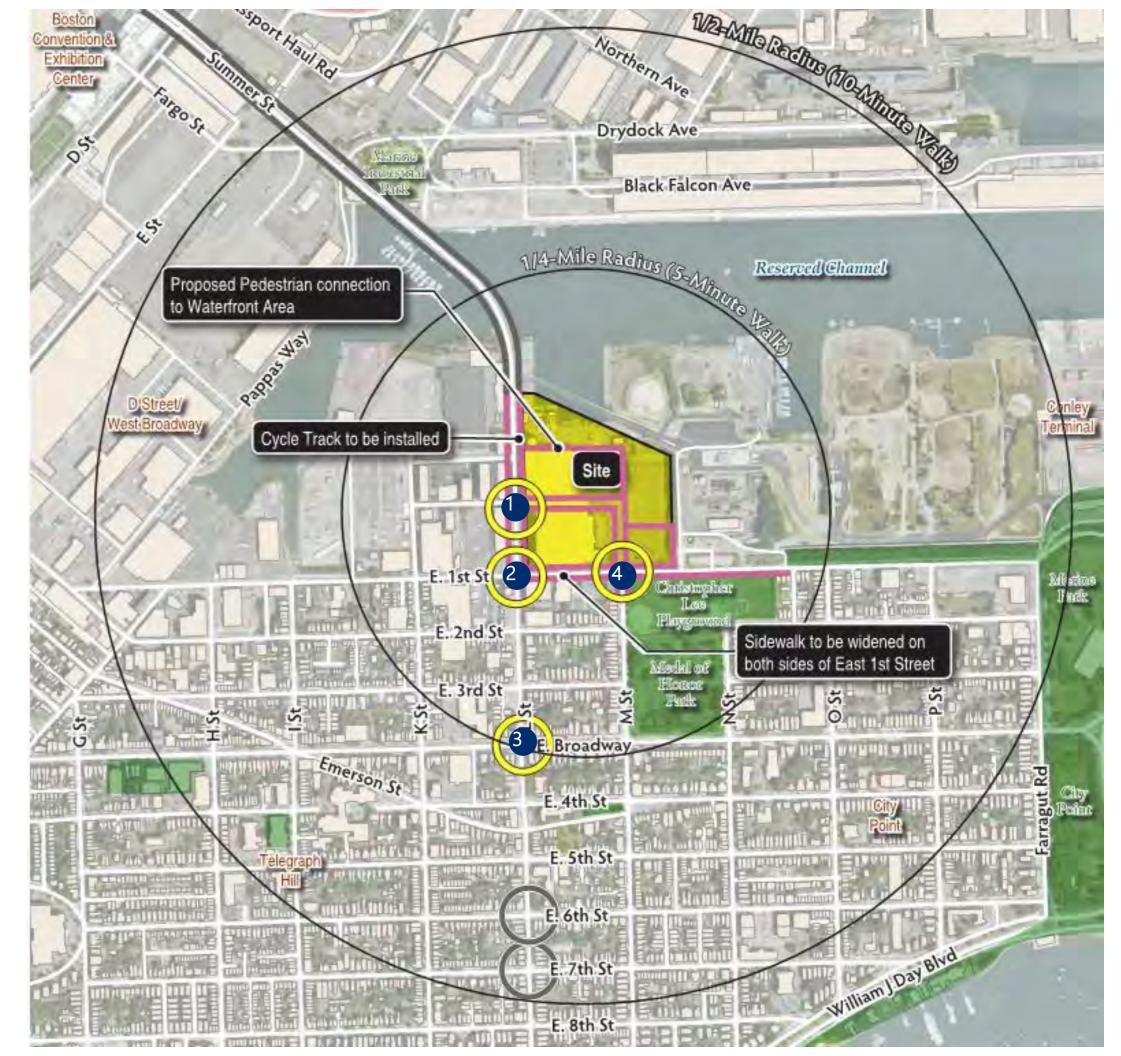

# PROPOSED MITIGATION & INFRASTRUCTURE IMPROVEMENTS

Proposed Intersection Improvements:

- 1. Summer/Elkins Street/Site Driveway
  - Installation of traffic signal at a currently unsignalized intersection
  - Concurrent and exclusive pedestrian phases added
- 2. Summer Street/L Street/East 1st Street
  - Traffic signal timing improvements
- 3. L Street/East Broadway
  - Traffic signal timing improvements
  - Additional pedestrian crossing time
- 4. East 1st Street/M Street
  - Crosswalk enhancements
  - Rectangular Rapid Flashing Beacon (RRFB) to improve pedestrian visibility and reduce vehicle speeds

 Bike/Pedestrian Improvements by Others