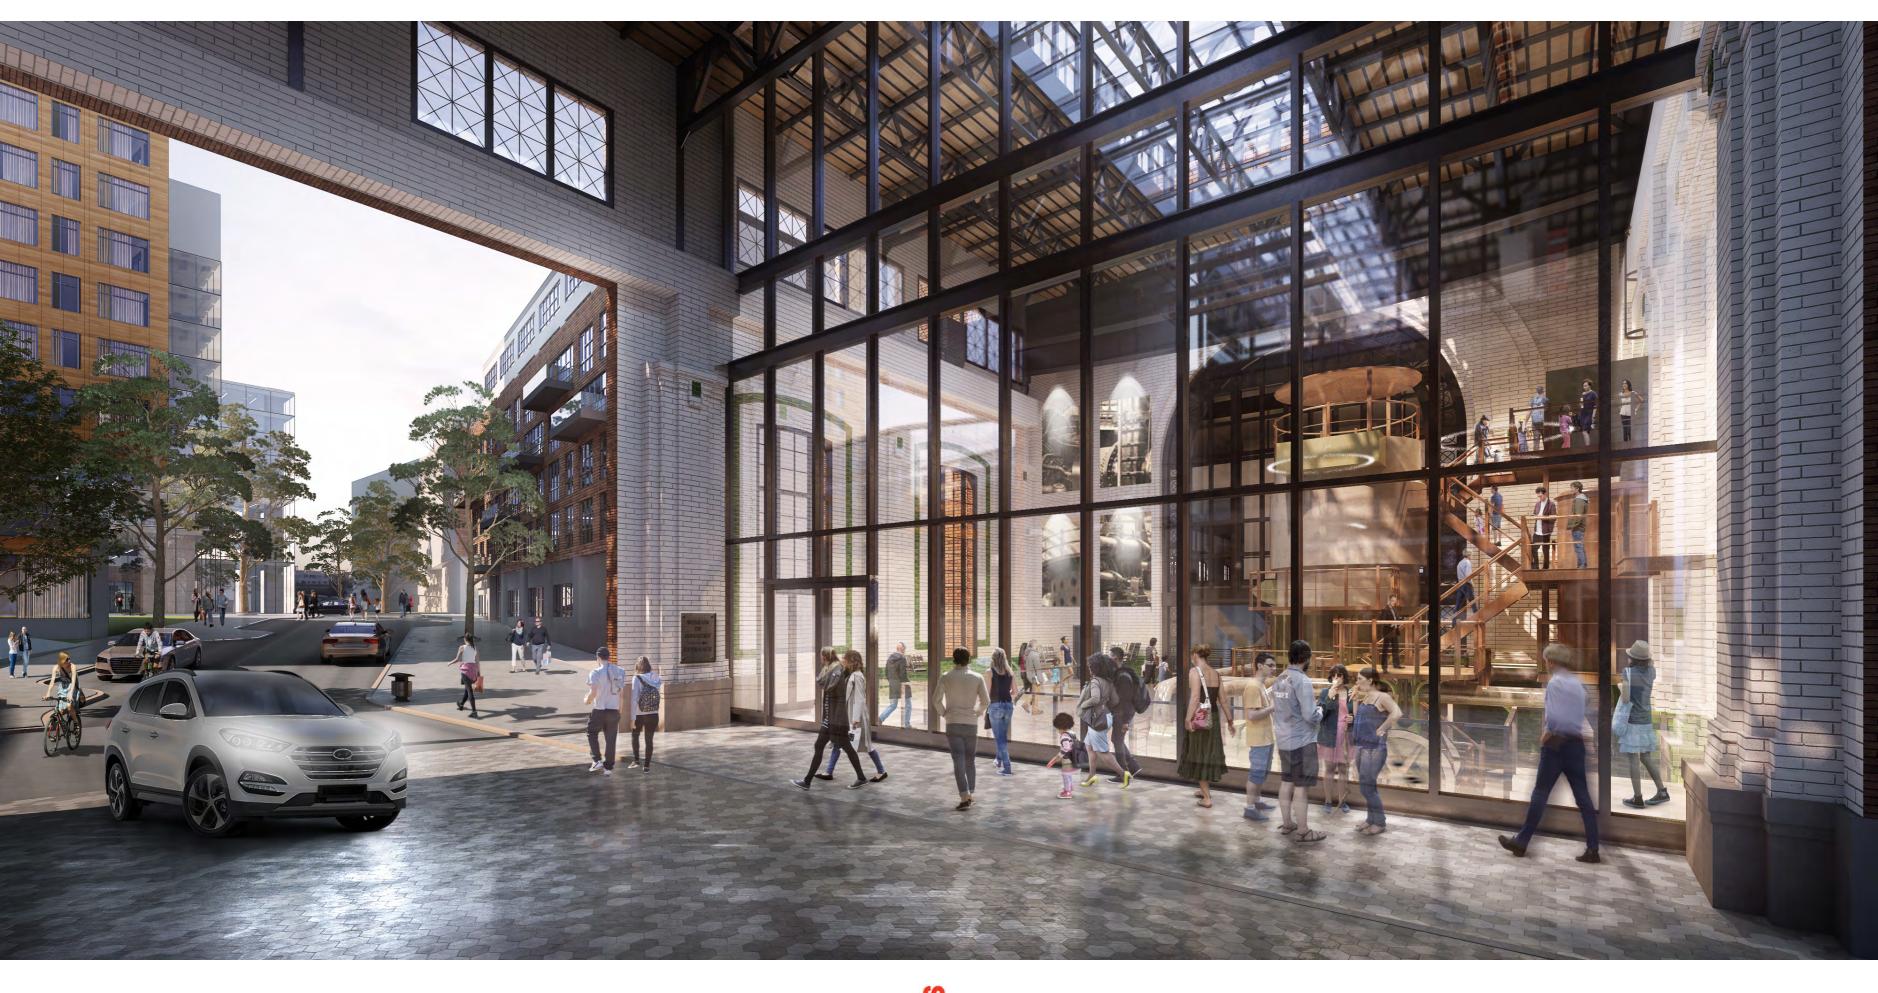

ion

#### A. Street Diagrams

- Ground Floor Plan
- Service/Parking Locations

#### B. Enlarged Street Plans & Sections

- Perimeter Streets
- Through Streets

#### C. Transportation

- Trip Generation
- Mitigation/Improvements







#### Site Context

















































#### **FULL BUILD SITE PLAN**



#### **TOTALS:**

750 Residential Units
330,090 SF Office
344 Hotel Keys
81,220 SF Retail
469,810 SF Research & Development

#### 1.78M PROJECT GSF





















































#### Summer/ East 1st St











# Summer St





Previously Analyzed Summer Street Drop-Off Concept

North of Building D





# M St







# M St





Approx. 72'



# M St































#### SECTION: TURBINE HALL AT ELKINS STREET















#### **FULL BUILD VEHICLE TRIP GENERATION**



# PROPOSED MITIGATION & INFRASTRUCTURE IMPROVEMENTS

Proposed Intersection Improvements:

- 1. Summer/Elkins Street/Site Driveway
  - Installation of traffic signal at a currently unsignalized intersection
  - Concurrent and exclusive pedestrian phases added
- 2. Summer Street/L Street/East 1st Street
  - Traffic signal timing improvements
- 3. L Street/East Broadway
  - Traffic signal timing improvements
  - Additional pedestrian crossing time
- 4. East 1st Street/M Street
  - Crosswalk enhancements
  - Rectangular Rapid Flashing Beacon (RRFB) to improve pedestrian visibility and reduce vehicle speeds





 Bike/Pedestrian Improvements by Others



#### Project Phasing: **EXISTING CONDITIONS**









Year: **2020-2030** 

Project Phasin