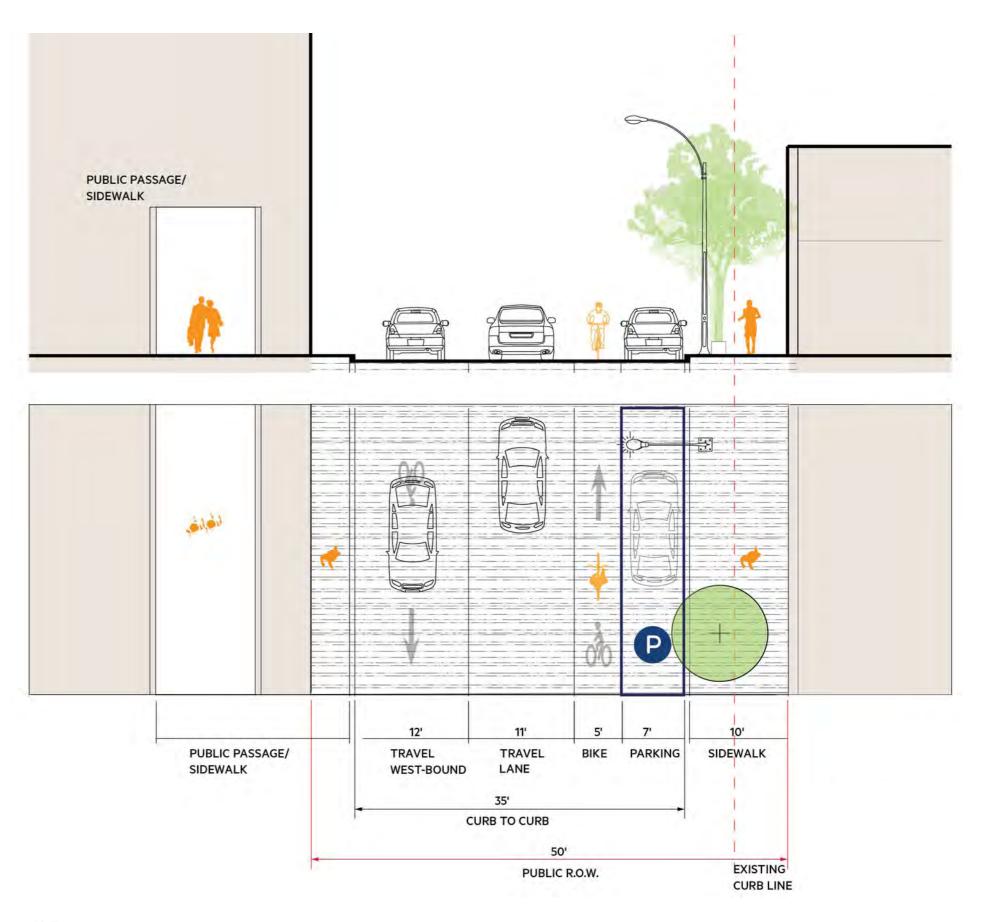

#### B. Enlarged Street Plans & Sections

- Perimeter Streets
- Through Streets

# M St