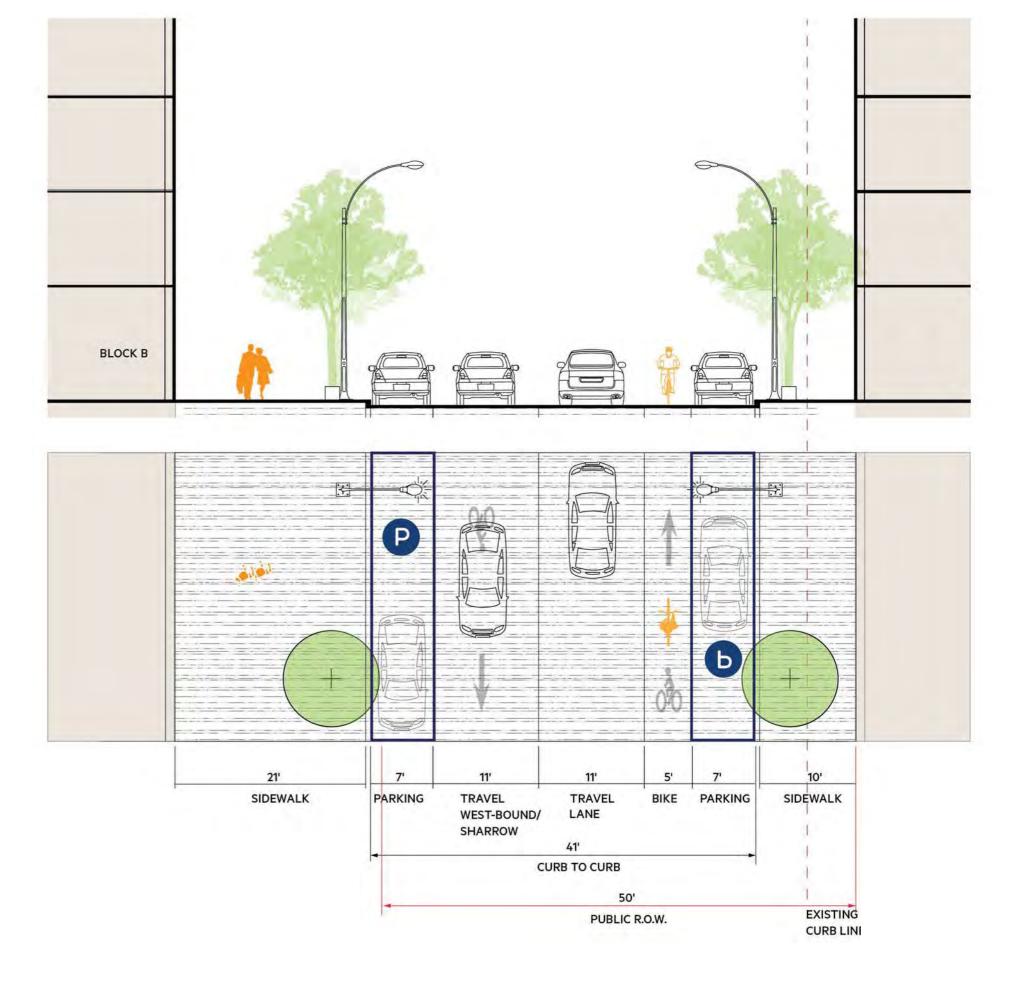

#### B. Enlarged Street Plans & Sections

- Perimeter Streets
- Through Streets

# M St