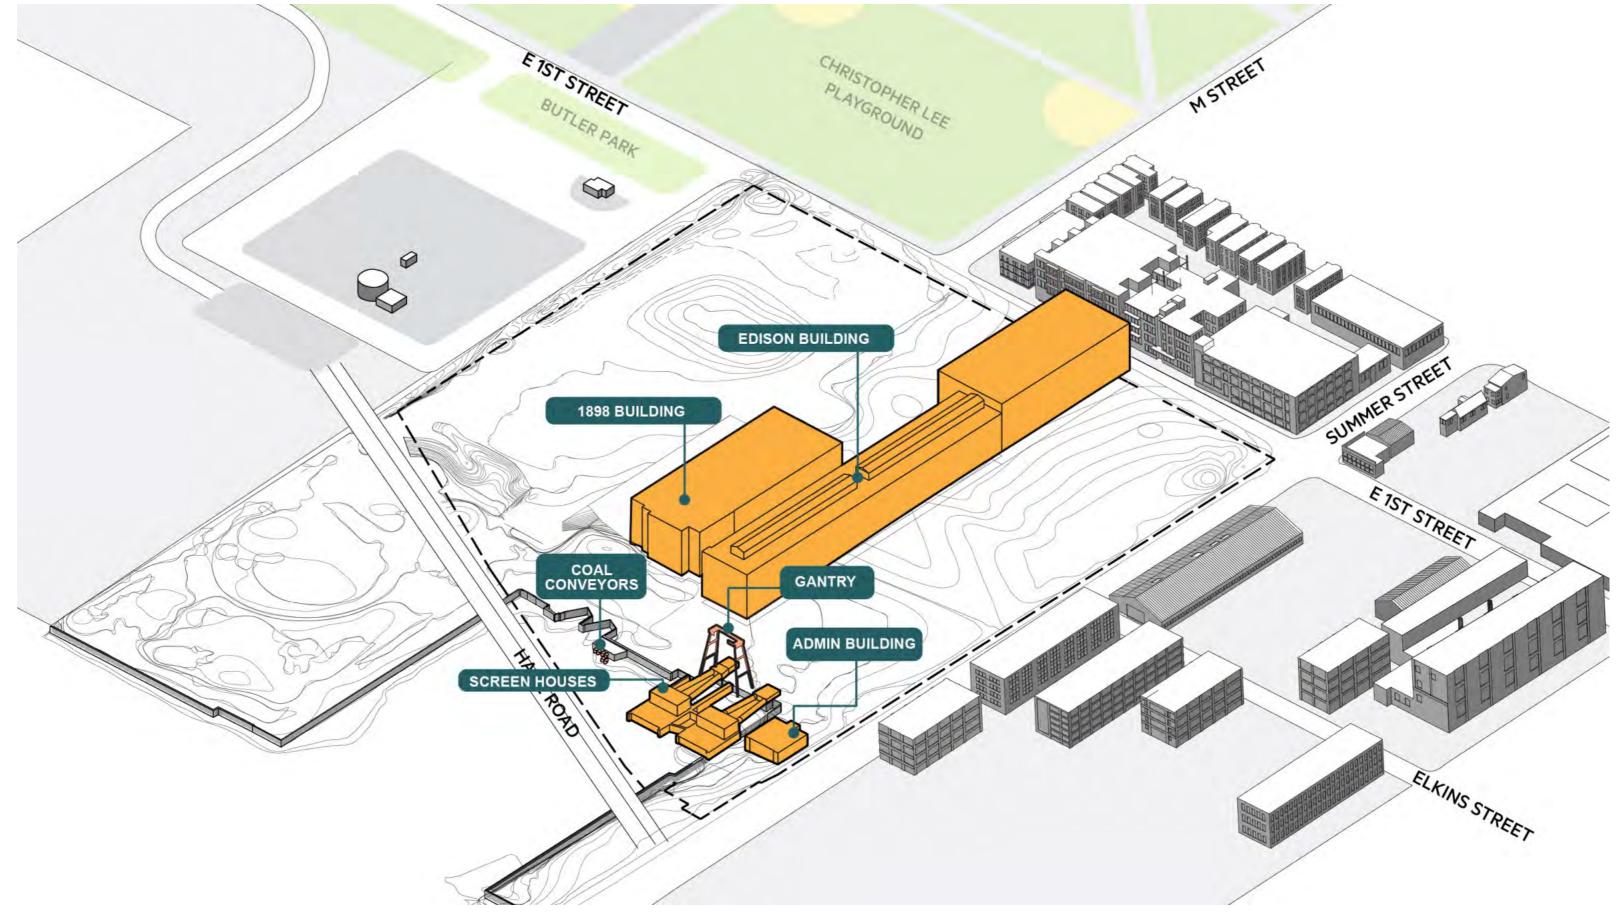

# July BCDC Full Meeting Comments:

- a. Divide Sub-Committee meetings into review categories:
  - Landscape/Historic Resources
  - Infrastructure/Transportation
  - Building Massing & Character (Design Guidelines)
- b. Site topography & site visit
- c. Diagrams to explain ideas/intentions
- d. Infrastructure 'must haves'.
- Grading & Resiliency Strategies
- Building massing options within parcel envelopes
- Discuss 'commercial' build





# Infrastructure/Transportation

#### A. Street Diagrams

- Ground Floor Plan
- Service/Parking Locations

#### B. Enlarged Street Plans & Sections

- Perimeter Streets
- Through Streets

#### C. Transportation

- Trip Generation
- Mitigation/Improvements







#### Site Context

















































#### **FULL BUILD SITE PLAN**



#### **TOTALS:**

750 Residential Units
330,090 SF Office
344 Hotel Keys
81,220 SF Retail
469,810 SF Research & Development

#### 1.78M PROJECT GSF





















































#### Summer/ East 1st St











# Summer St





Previously Analyzed Summer Street Drop-Off Concept

North of Building D





# M St







# M St





Approx. 72'



# M St































#### SECTION: TURBINE HALL AT ELKINS STREET















#### **FULL BUILD VEHICLE TRIP GENERATION**



# PROPOSED MITIGATION & INFRASTRUCTURE IMPROVEMENTS

Proposed Intersection Improvements:

- 1. Summer/Elkins Street/Site Driveway
  - Installation of traffic signal at a currently unsignalized intersection
  - Concu