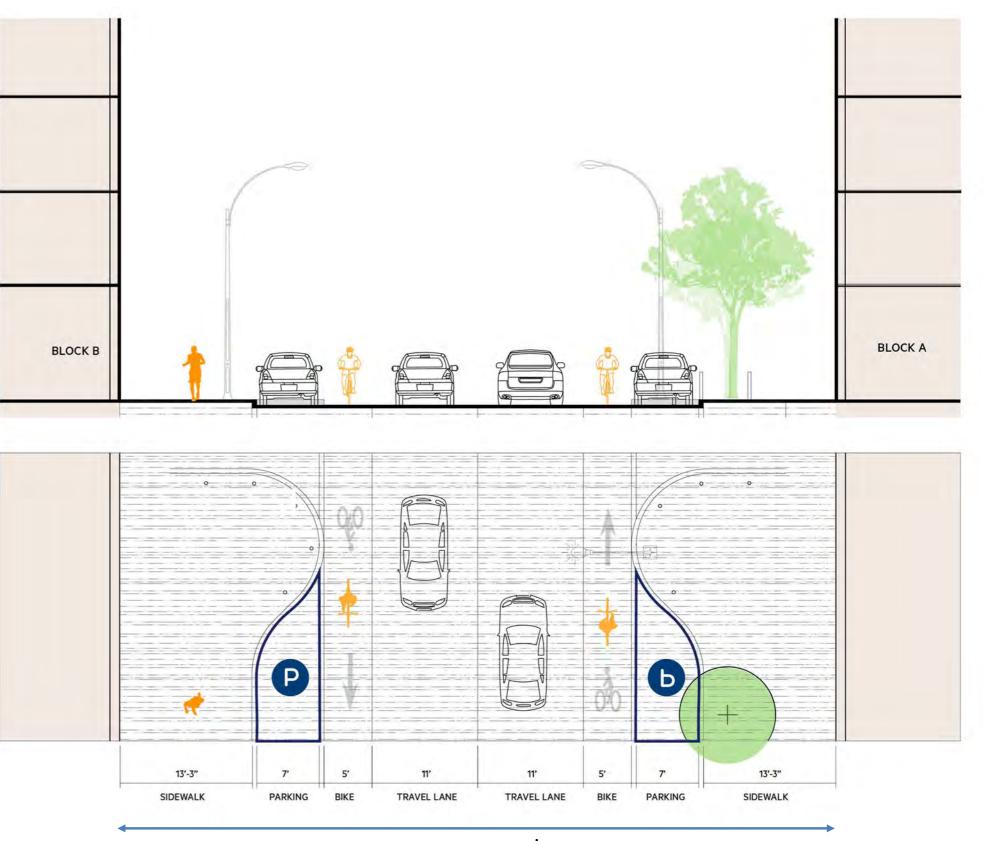

uilding massing options within parcel envelopes
- Discuss 'commercial' build





# Infrastructure/Transportation

#### A. Street Diagrams

- Ground Floor Plan
- Service/Parking Locations

#### B. Enlarged Street Plans & Sections

- Perimeter Streets
- Through Streets

#### C. Transportation

- Trip Generation
- Mitigation/Improvements







#### Site Context

















































#### **FULL BUILD SITE PLAN**



#### **TOTALS:**

750 Residential Units
330,090 SF Office
344 Hotel Keys
81,220 SF Retail
469,810 SF Research & Development

#### 1.78M PROJECT GSF





















































#### Summer/ East 1st St











# Summer St





Previously Analyzed Summer Street Drop-Off Concept

North of Building D





# M St







# M St





Approx. 72'



# M St































#### SECTION: TURBINE HALL AT ELKINS STREET















#### **FULL BUILD VEHICLE TRIP GENERATION**



# PROPOSED MITIGATION & INFRASTRUCTURE IMPROVEMENTS

Proposed Intersection Improvements:

- 1. Summer/Elkins Street/Site Driveway
  - Installation of traffic signal at a currently unsignalized intersection
  - Concurrent and exclusive pedestrian phases added
- 2. Summer Street/L Street/East 1st Street
  - Traffic signal timing improvements
- 3. L Street/East Broadway
  - Traffic signal timing improvements
  - Additional pedestrian crossing time
- 4. East 1st Street/M Street
  - Crosswalk enhancements
  - Rectangular Rapid Flashing Beacon (RRFB) to improve pedestrian visibility and reduce vehicle speeds





 Bike/Pedestrian Improve