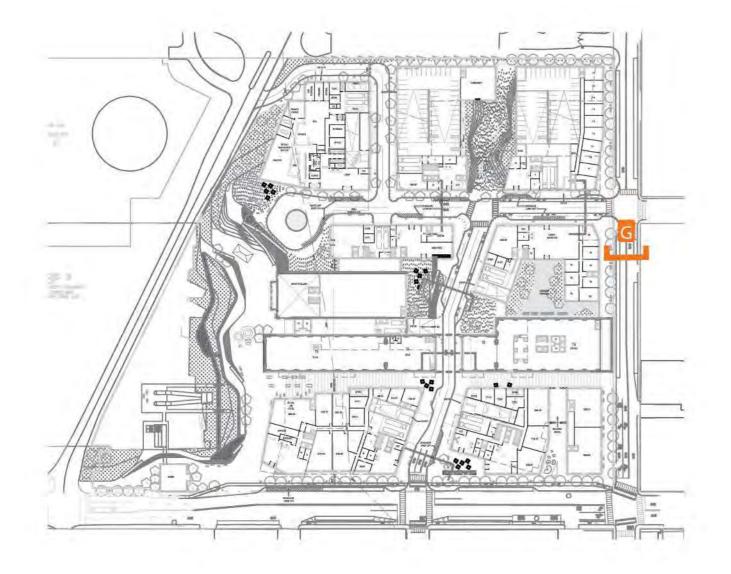

#### **FULL BUILD SITE PLAN**

#### **FULL BUILD SITE PLAN**

At full build-out, buildings will cover less than 50% of the site. More Than 50% of the site will be publicly-accessible