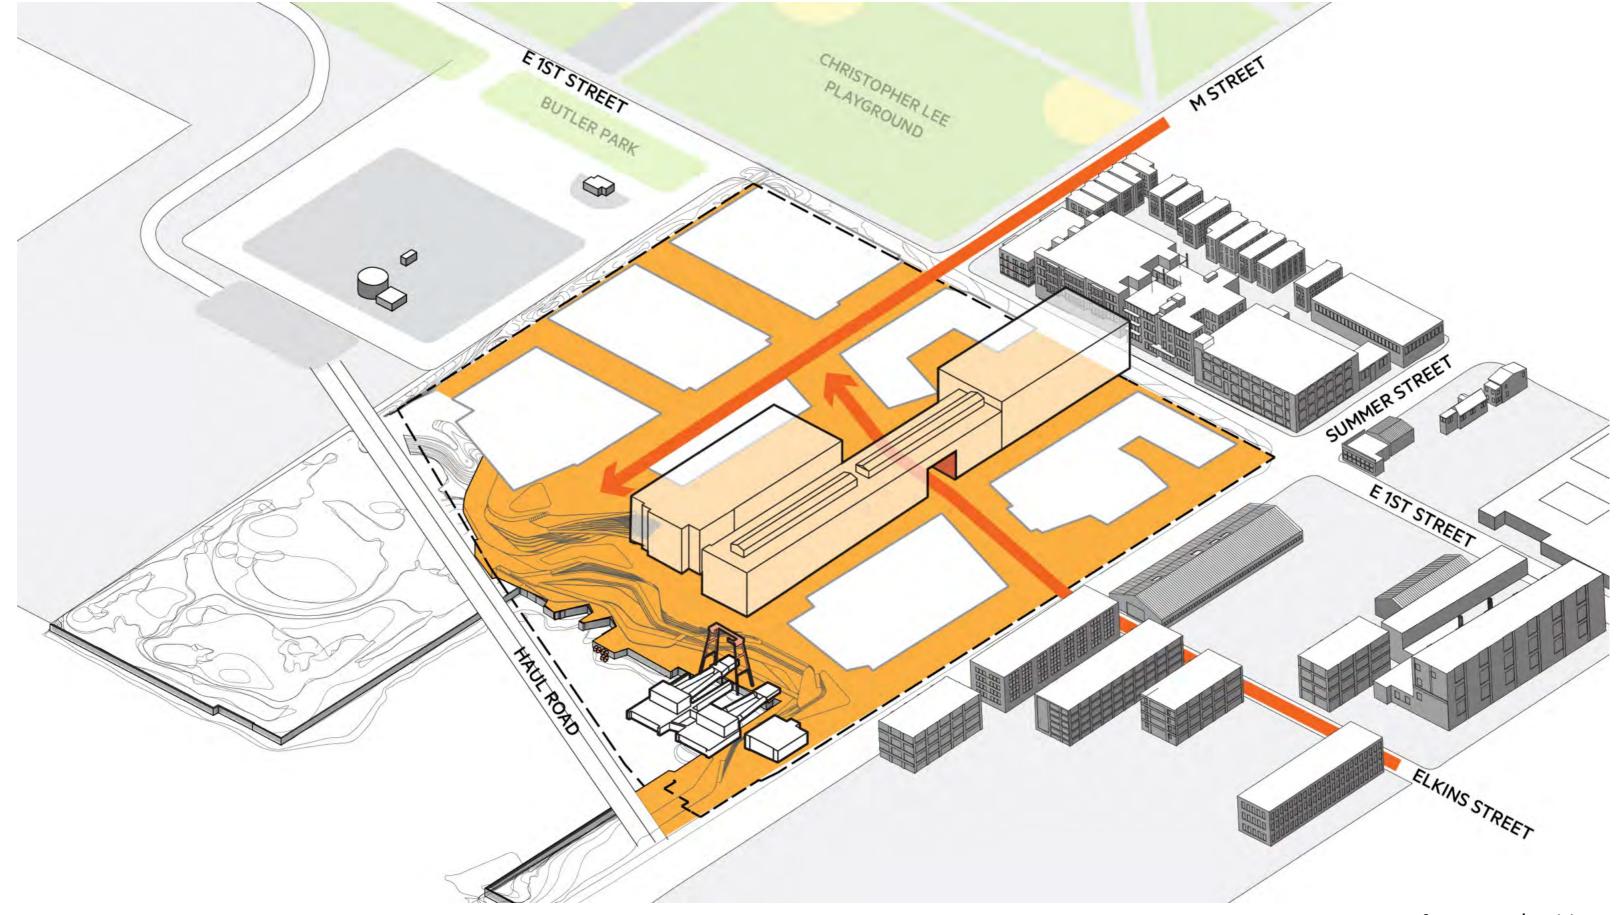

#### Site Context

#### **FULL BUILD SITE PLAN**

#### **TOTALS:**

750 Residential Units
330,090 SF Office
344 Hotel Keys
81,220 SF Retail
469,810 SF Research & Development

#### 1.78M PROJECT GSF