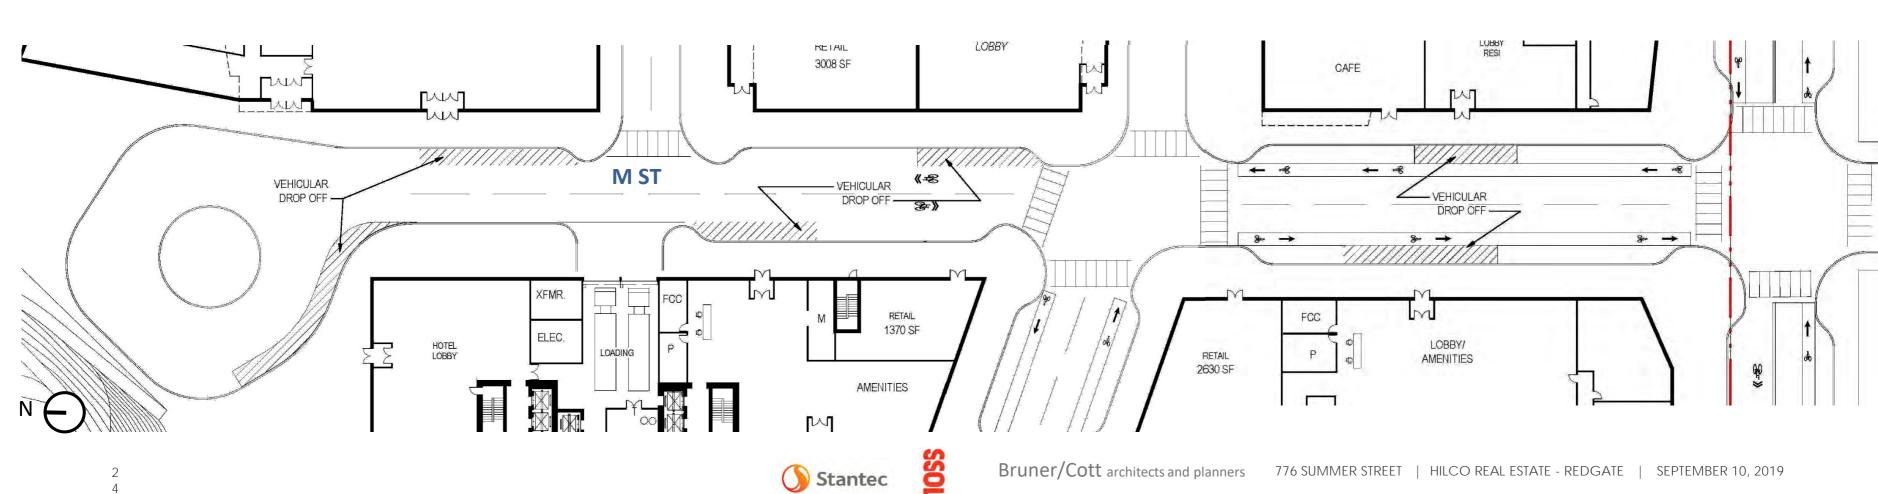

rategies
- Building massing options within parcel envelopes
- Discuss 'commercial' build





# Infrastructure/Transportation

#### A. Street Diagrams

- Ground Floor Plan
- Service/Parking Locations

#### B. Enlarged Street Plans & Sections

- Perimeter Streets
- Through Streets

#### C. Transportation

- Trip Generation
- Mitigation/Improvements







#### Site Context

















































#### **FULL BUILD SITE PLAN**



#### **TOTALS:**

750 Residential Units
330,090 SF Office
344 Hotel Keys
81,220 SF Retail
469,810 SF Research & Development

#### 1.78M PROJECT GSF





















































#### Summer/ East 1st St











# Summer St





Previously Analyzed Summer Street Drop-Off Concept

North of Building D





# M St







# M St





Approx. 72'



# M St































#### SECTION: TURBINE HALL AT ELKINS STREET















#### **FULL BUILD VEHICLE TRIP GENERATION**



# PROPOSED MITIGATION & INFRASTRUCTURE IMPROVEMENTS

Proposed Intersection Improvements:

- 1. Summer/Elkins Street/Site Driveway
  - Installation of traffic signal at a currently unsignalized intersection
  - Concurrent and exclusive pedestrian phases added
- 2. Summer Street/L Street/East 1st Street
  - Traffic signal timing improvements
- 3. L Street/East Broadway
  - Traffic signal timing improvements
  - Additional pedestrian crossing time
- 4. East 1st Street/M Street
  - Crosswalk enhancements
  - Rectangular Rapid Flashing Beacon (RRFB) to improve pedestrian visibility and reduce vehicle speeds





 Bike/Pedest