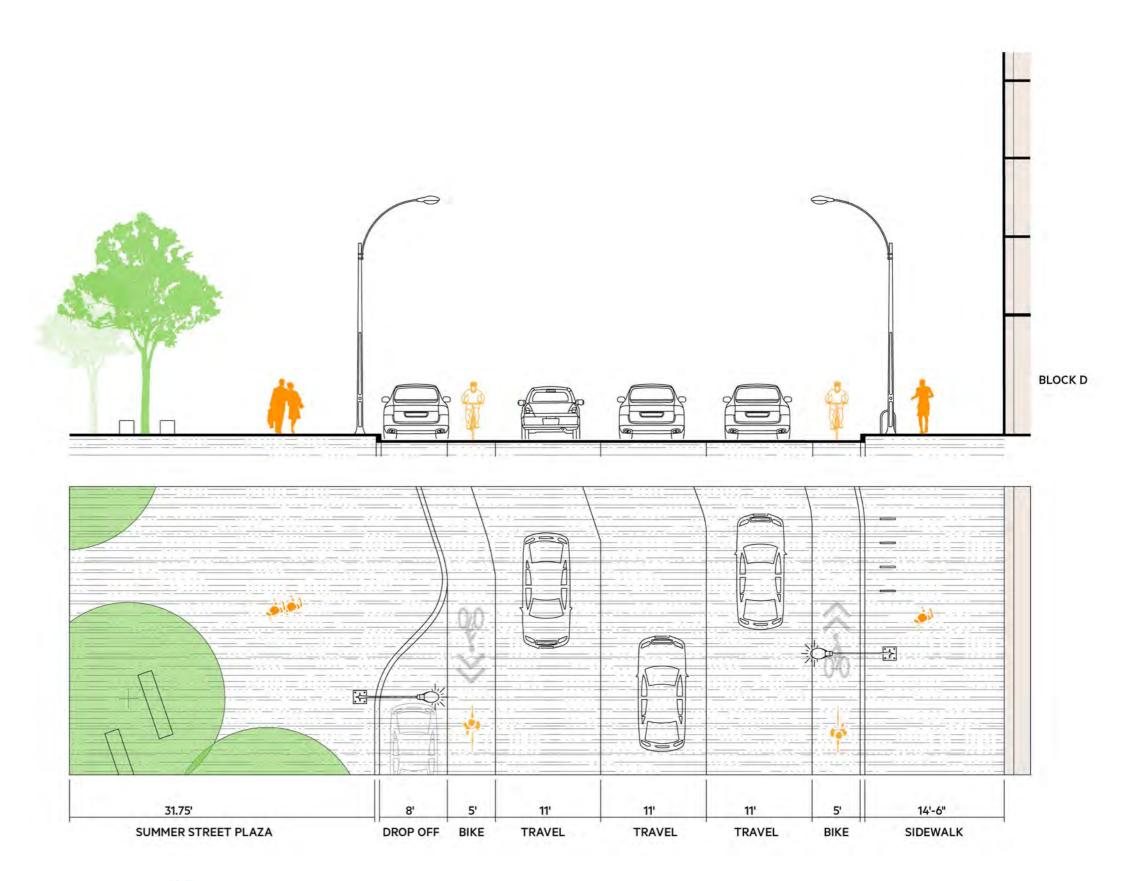

#### Summer/ East 1st St

# Summer St

Previously Analyzed Summer Street Drop-Off Concept

North of Building D