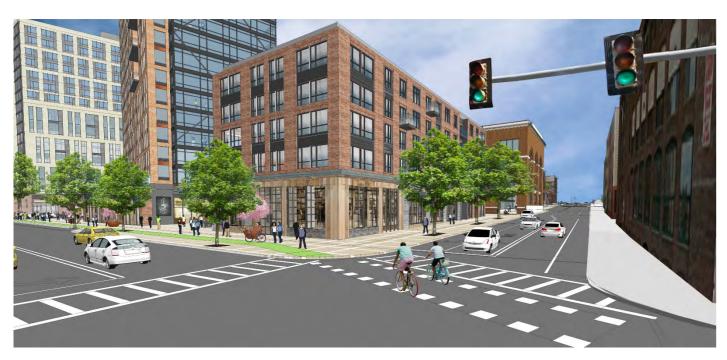

# PROPOSED MITIGATION & INFRASTRUCTURE IMPROVEMENTS

Proposed Intersection Improvements:

- 1. Summer/Elkins Street/Site Driveway
  - Installation of traffic signal at a currently unsignalized intersection
  - Concurrent and exclusive pedestrian phases added
- 2. Summer Street/L Street/East 1st Street
  - Traffic signal timing improvements
- 3. L Street/East Broadway
  - Traffic signal timing improvements
  - Additional pedestrian crossing time
- 4. East 1st Street/M Street
  - Crosswalk enhancements
  - Rectangular Rapid Flashing Beacon (RRFB) to improve pedestrian visibility and reduce vehicle speeds