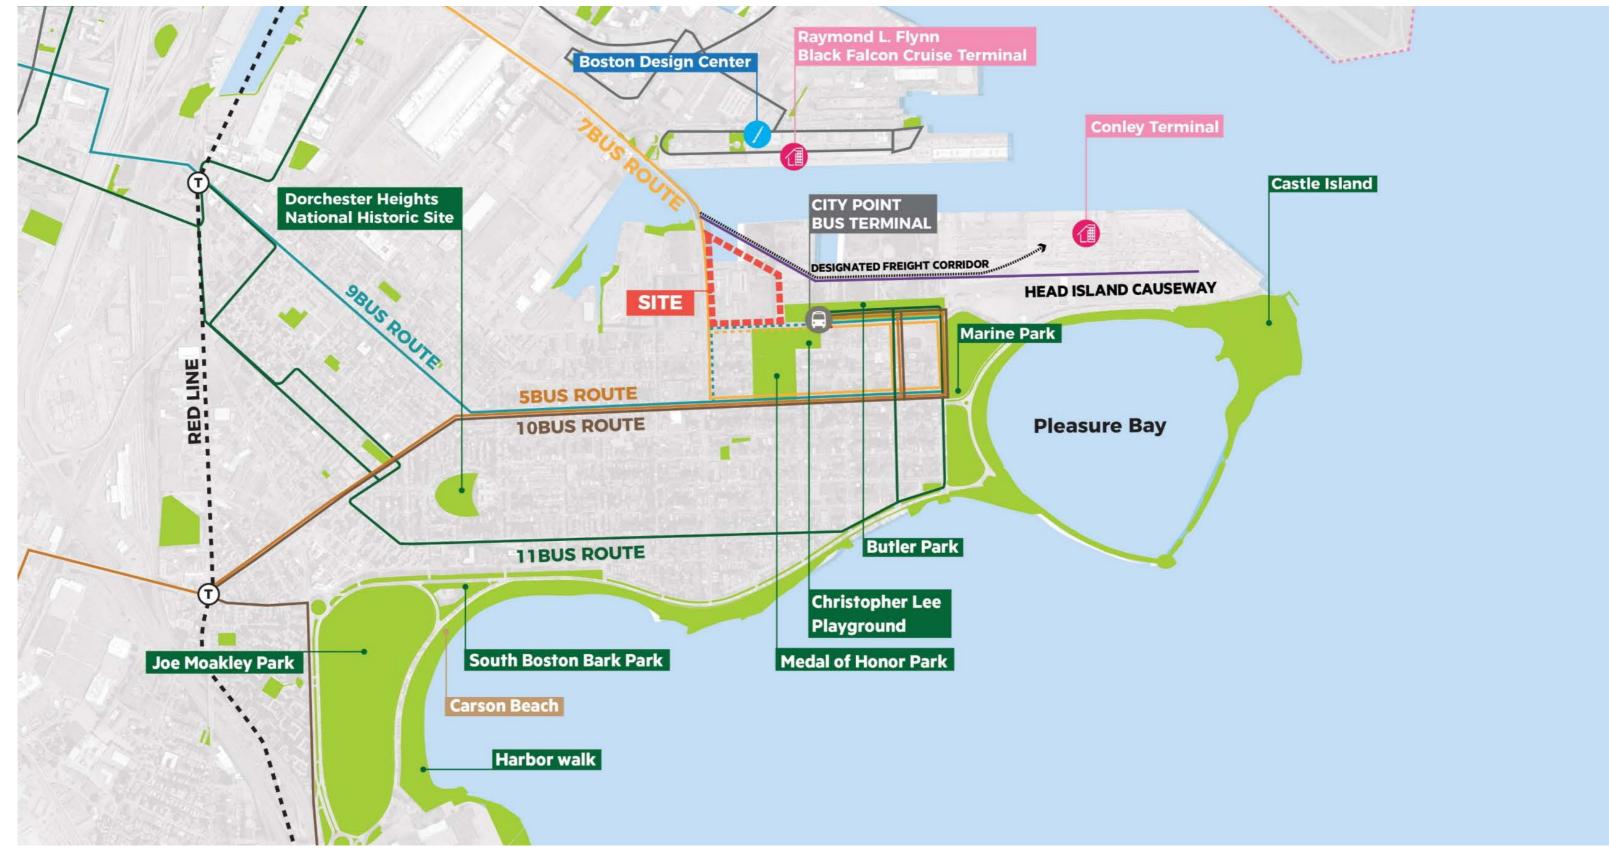

# July BCDC Full Meeting Comments:

- a. Divide Sub-Committee meetings into review categories:
  - Landscape/Historic Resources
  - Infrastructure/Transportation
  - Building Massing & Character (Design Guidelines)
- b. Site topography & site visit
- c. Diagrams to explain ideas/intentions
- d. Infrastructure 'must haves'.
- Grading & Resiliency Strategies
- Building massing options within parcel envelopes
- Discuss 'commercial' build





# Infrastructure/Transportation

#### A. Street Diagrams

- Ground Floor Plan
- Service/Parking Locations

#### B. Enlarged Street Plans & Sections

- Perimeter Streets
- Through Streets

#### C. Transportation

- Trip Generation
- Mitigation/Improvements







#### Site Context

















































#### **FULL BUILD SITE PLAN**



#### **TOTALS:**

750 Residential Units
330,090 SF Office
344 Hotel Keys
81,220 SF Retail
469,810 SF Research & Development

#### 1.78M PROJECT GSF





















































#### Summer/ East 1st St











# Summer St





Previously Analyzed Summer Street Drop-Off Concept

North of Building D





# M St







# M St





Approx. 72'



# M St































#### SECTION: TURBINE HALL AT ELKINS STREET















#### **FULL BUILD VEHICLE TRIP GENERATION**



# PROPOSED MITIGATION & INFRASTRUCTURE IMPROVEMENTS

Proposed Intersection Improvements:

- 1. Summer/Elkins Street/Site Driveway
  - Installation of traffic signal at a currently unsignalized intersecti