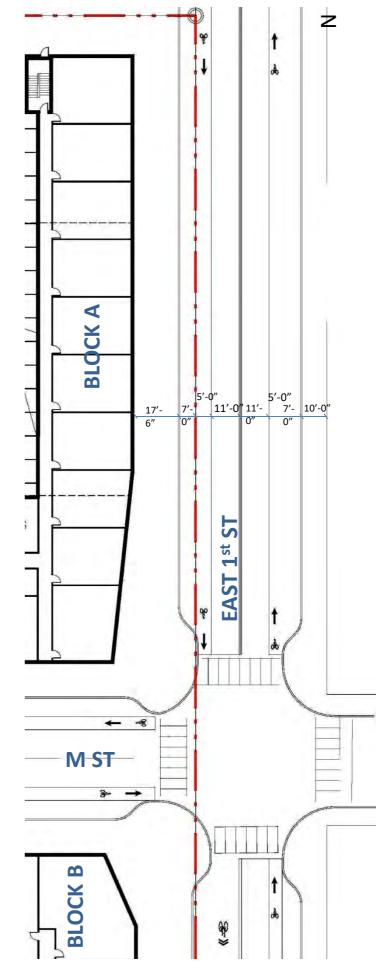

- Building Massing & Character (Design Guidelines)
- b. Site topography & site visit
- c. Diagrams to explain ideas/intentions
- d. Infrastructure 'must haves'.
- Grading & Resiliency Strategies
- Building massing options within parcel envelopes
- Discuss 'commercial' build





# Infrastructure/Transportation

#### A. Street Diagrams

- Ground Floor Plan
- Service/Parking Locations

#### B. Enlarged Street Plans & Sections

- Perimeter Streets
- Through Streets

#### C. Transportation

- Trip Generation
- Mitigation/Improvements







#### Site Context

















































#### **FULL BUILD SITE PLAN**



#### **TOTALS:**

750 Residential Units
330,090 SF Office
344 Hotel Keys
81,220 SF Retail
469,810 SF Research & Development

#### 1.78M PROJECT GSF





















































#### Summer/ East 1st St











# Summer St





Previously Analyzed Summer Street Drop-Off Concept

North of Building D





# M St







# M St





Approx. 72'



# M St































#### SECTION: TURBINE HALL AT ELKINS STREET















#### **FULL BUILD VEHICLE TRIP GENERATION**



# PROPOSED MITIGATION & INFRASTRUCTURE IMPROVEMENTS

Proposed Intersection Improvements:

- 1. Summer/Elkins Street/Site Driveway
  - Installation of traffic signal at a currently unsignalized intersection
  - Concurrent and exclusive pedestrian phases added
- 2. Summer Street/L Street/East 1st Street
  - Traffic signal timing improvements
- 3. L Street/East Broadway
  - Traffic signal timing improvements
  - Additional pedestrian crossi