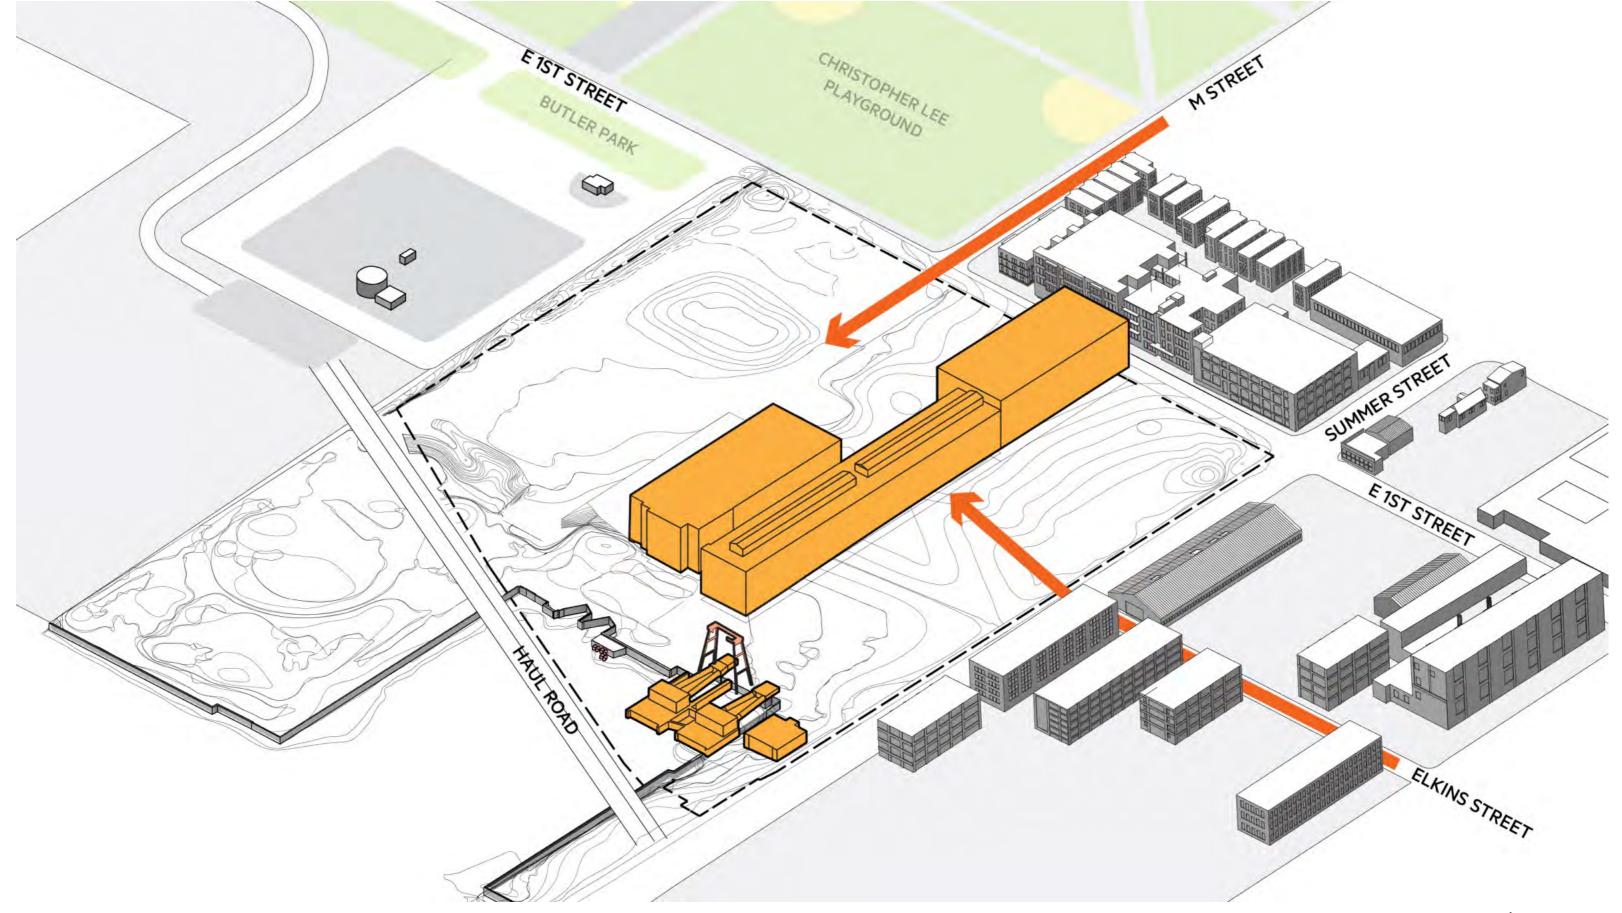

# July BCDC Full Meeting Comments:

- a. Divide Sub-Committee meetings into review categories:
  - Landscape/Historic Resources
  - Infrastructure/Transportation
  - Building Massing & Character (Design Guidelines)
- b. Site topography & site visit
- c. Diagrams to explain ideas/intentions
- d. Infrastructure 'must haves'.
- Grading & Resiliency Strategies
- Building massing options within parcel envelopes
- Discuss 'commercial' build





# Infrastructure/Transportation

#### A. Street Diagrams

- Ground Floor Plan
- Service/Parking Locations

#### B. Enlarged Street Plans & Sections

- Perimeter Streets
- Through Streets

#### C. Transportation

- Trip Generation
- Mitigation/Improvements







#### Site Context

















































#### **FULL BUILD SITE PLAN**



#### **TOTALS:**

750 Residential Units
330,090 SF Office
344 Hotel Keys
81,220 SF Retail
469,810 SF Research & Development

#### 1.78M PROJECT GSF





















































#### Summer/ East 1st St











# Summer St





Previously Analyzed Summer Street Drop-Off Concept

North of Building D





# M St







# M St





Approx. 72'



# M St































#### SECTION: TURBINE HALL AT ELKINS STREET















#### **FULL BUILD VEHICLE TRIP GENERATION**



# PROPOSED MITIGATION & INFRASTRUCTURE IMPROVEMENTS

Proposed Intersection Improvements:

- 1. Summer/Elkins Street/Site Driveway
  - Installation of traffic signal at a currently unsignalized intersection
  - Concurrent and