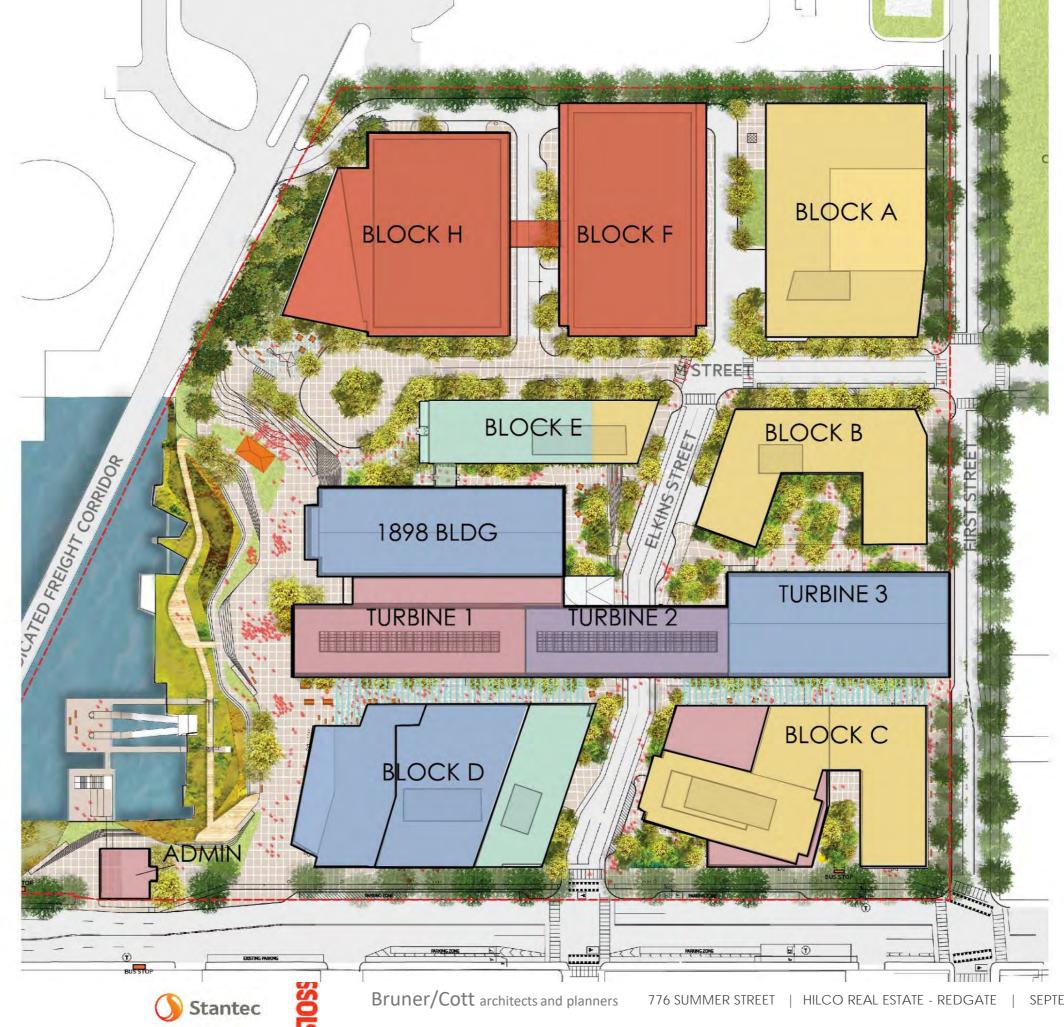

#### **FULL BUILD SITE PLAN**

#### **TOTALS:**

750 Residential Units
330,090 SF Office
344 Hotel Keys
81,220 SF Retail
469,810 SF Research & Development

#### 1.78M PROJECT GSF

#### **FULL BUILD SITE PLAN**

At full build-out, buildings will cover less than 50% of the site. More Than 50% of the site will be publicly-accessible