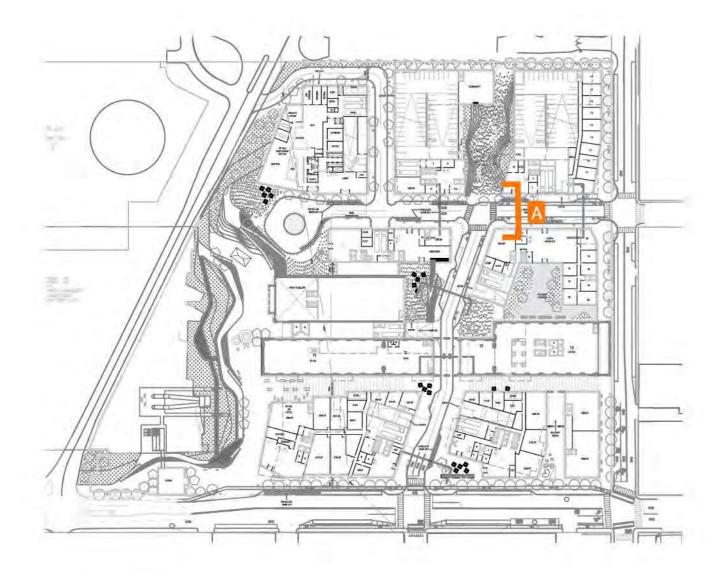

#### **FULL BUILD SITE PLAN**

#### **FULL BUILD SITE PLAN**

At full build-out, buildings will cover less than 50% of the site. More Than 50% of the site will be publicly-accessible