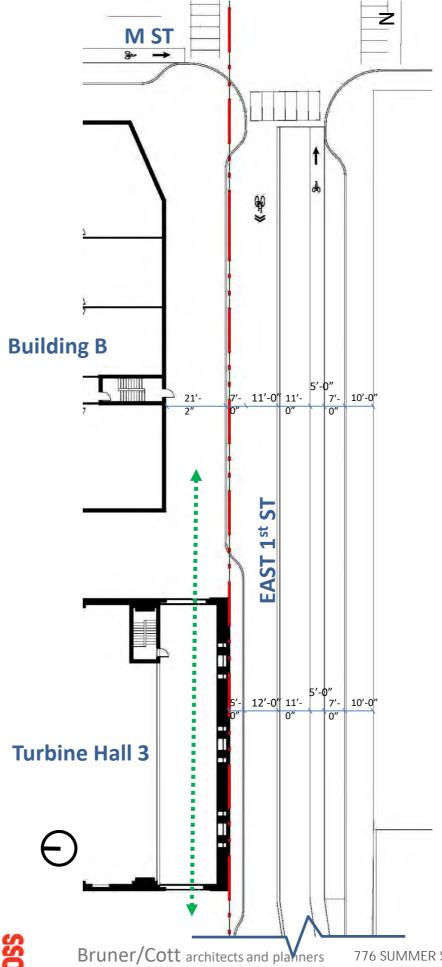

#### B. Enlarged Street Plans & Sections

- Perimeter Streets
- Through Streets

#### Summer/ East 1st St