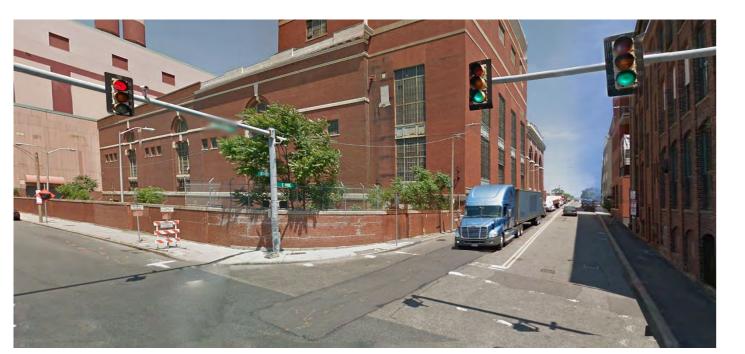

# PROPOSED MITIGATION & INFRASTRUCTURE IMPROVEMENTS

Proposed Intersection Improvements:

- 1. Summer/Elkins Street/Site Driveway
  - Installation of traffic signal at a currently unsignalized intersection
  - Concurrent and exclusive pedestrian phases added
- 2. Summer Street/L Street/East 1st Street
  - Traffic signal timing improvements
- 3. L Street/East Broadway
  - Traffic signal timing improvements
  - Additional pedestrian crossing time
- 4. East 1st Street/M Street
  - Crosswalk enhancements
  - Rectangular Rapid Flashing Beacon (RRFB) to improve pedestrian visibility and reduce vehicle speeds