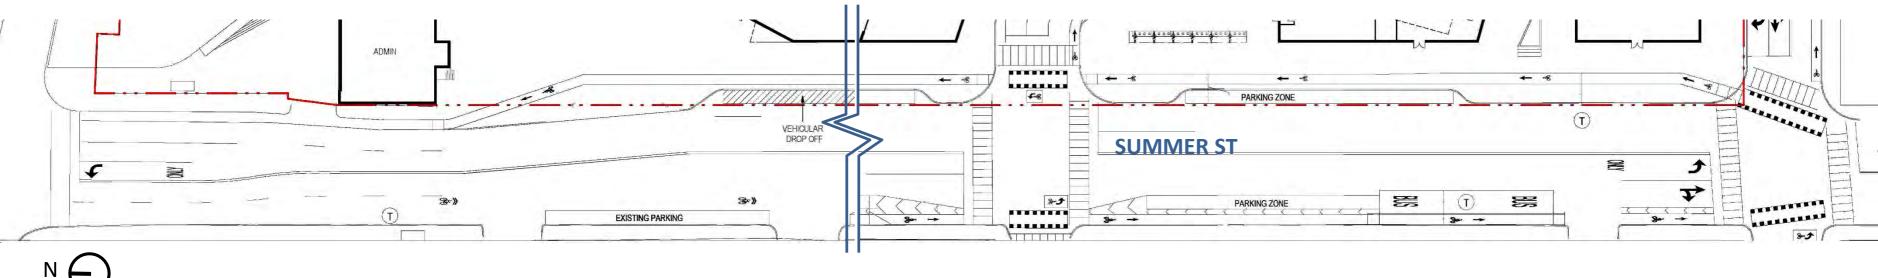

#### Summer/ East 1st St

# Summer St

Previously Analyzed Summer Street Drop-Off Concept

North of Building D