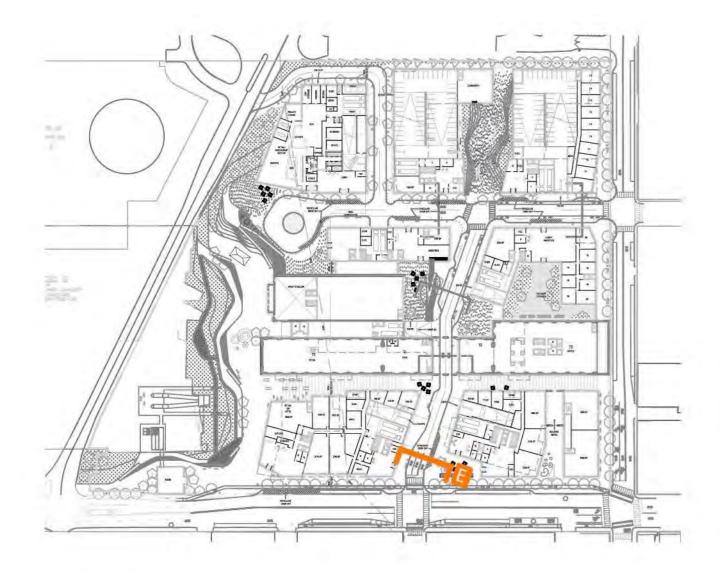

#### **FULL BUILD SITE PLAN**

#### **FULL BUILD SITE PLAN**

At full build-out, buildings will cover less than 50% of the site. More Than 50% of the site will be publicly-accessible