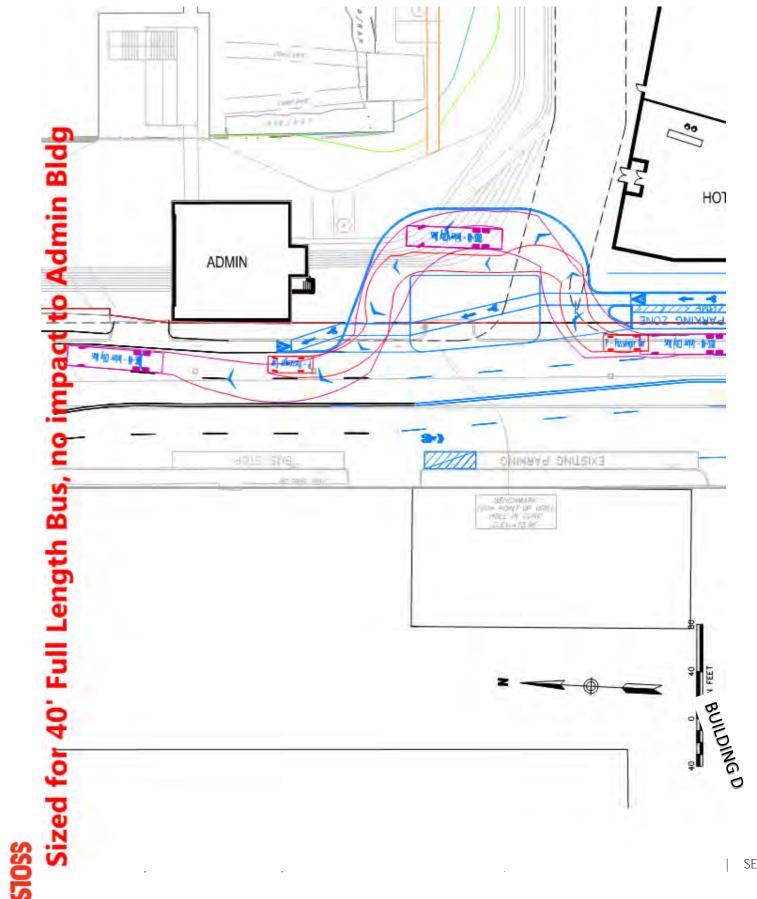

# Summer St

Previously Analyzed Summer Street Drop-Off Concept

North of Building D