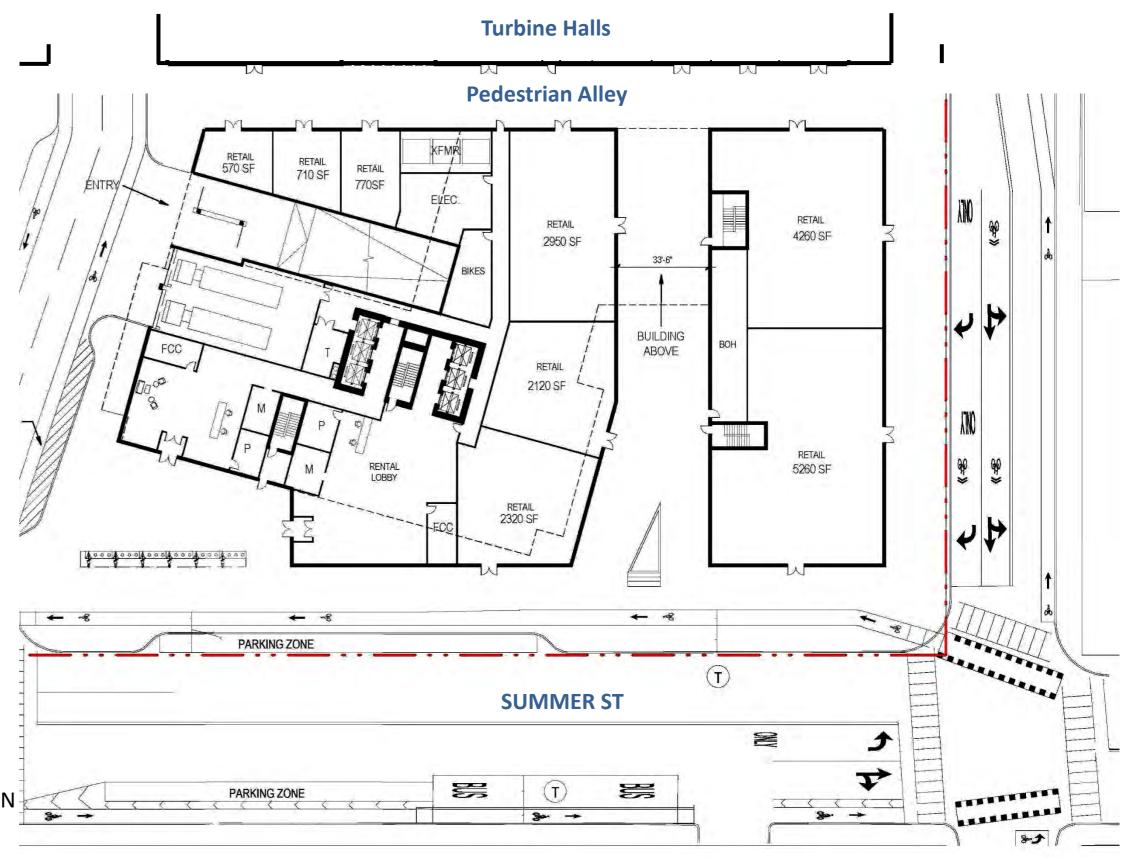

# Summer St

Previously Analyzed Summer Street Drop-Off Concept

North of Building D

#### SECTION: TURBINE HALL AT ELKINS STREET