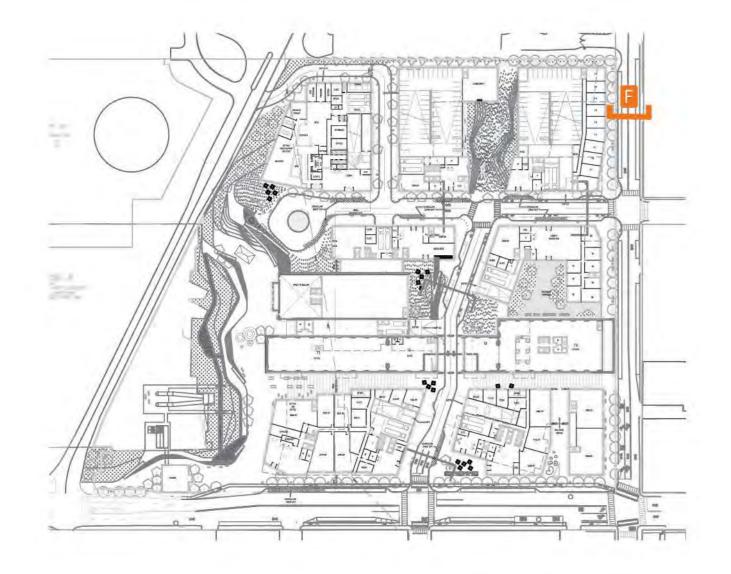

#### **FULL BUILD SITE PLAN**

At full build-out, buildings will cover less than 50% of the site. More Than 50% of the site will be publicly-accessible