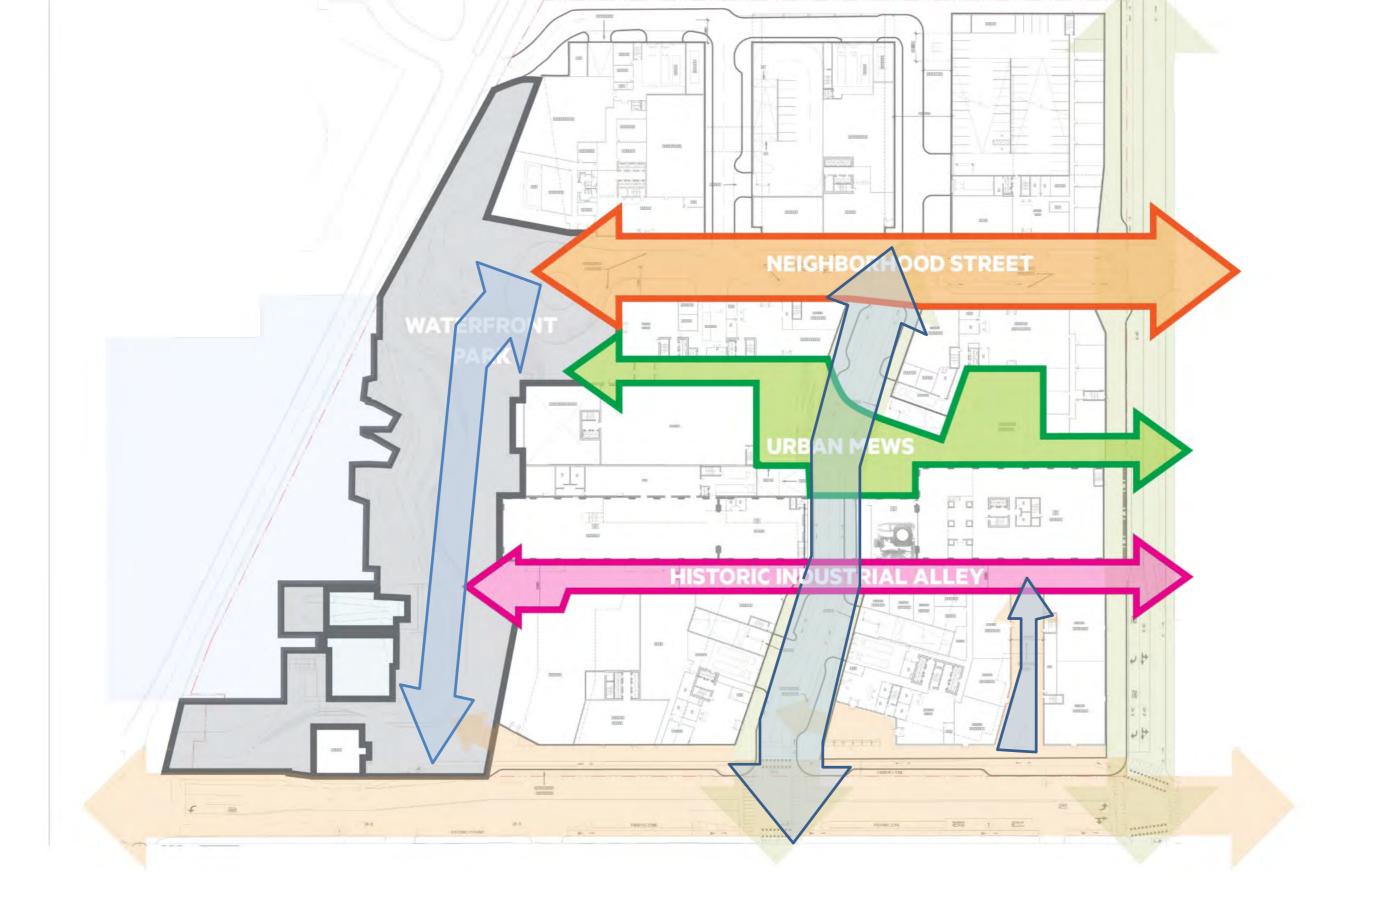

#### A. Street Diagrams

- Ground Floor Plan
- Service/Parking Locations

#### B. Enlarged Street Plans & Sections

- Perimeter Streets
- Through Streets