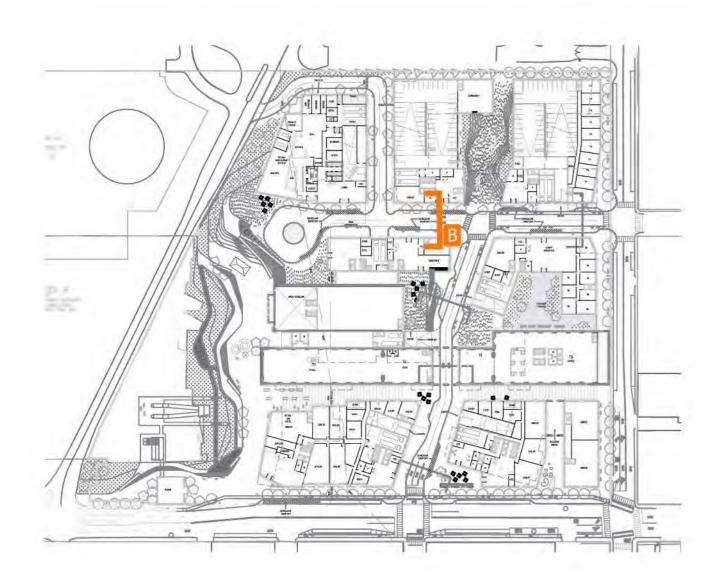

#### B. Enlarged Street Plans & Sections

- Perimeter Streets
- Through Streets

# M St

# M St

Approx. 72'