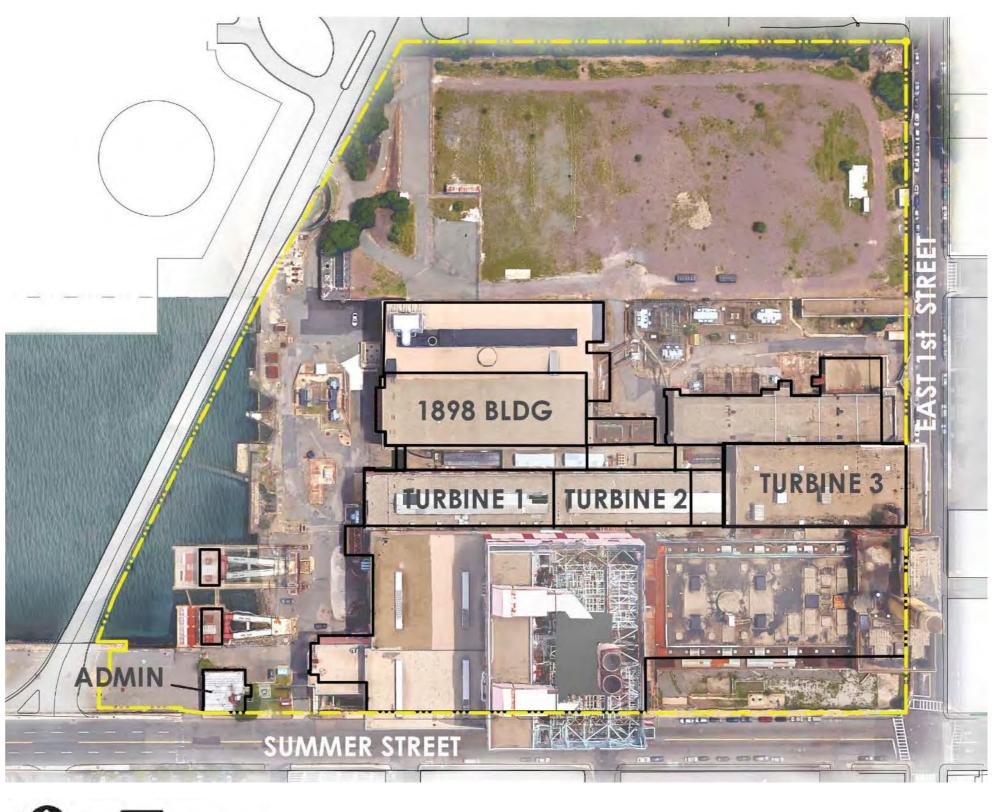

TURBINE HALL AT ELKINS STREET















#### **FULL BUILD VEHICLE TRIP GENERATION**



# PROPOSED MITIGATION & INFRASTRUCTURE IMPROVEMENTS

Proposed Intersection Improvements:

- 1. Summer/Elkins Street/Site Driveway
  - Installation of traffic signal at a currently unsignalized intersection
  - Concurrent and exclusive pedestrian phases added
- 2. Summer Street/L Street/East 1st Street
  - Traffic signal timing improvements
- 3. L Street/East Broadway
  - Traffic signal timing improvements
  - Additional pedestrian crossing time
- 4. East 1st Street/M Street
  - Crosswalk enhancements
  - Rectangular Rapid Flashing Beacon (RRFB) to improve pedestrian visibility and reduce vehicle speeds





 Bike/Pedestrian Improvements by Others



#### Project Phasing: **EXISTING CONDITIONS**









Year: **2020-2030** 

Project Phasing: PHASE 1

BLDG F **BLDG** A BLDG H **INTERIM HARBORWALK BLDG E** BLDG B 1898 BLDG **TURBINE 3** INTERIM INTERIM COMMERCIAL/ **EVENT/ ACTIVATION** SPACE COMMUNITY PARKING

Year: 2030-Beyond

Project Phasing: PHASE 2





#### **FULL BUILD SITE PLAN**

At full build-out, buildings will cover less than 50% of the site. More Than 50% of the site will be publicly-accessible