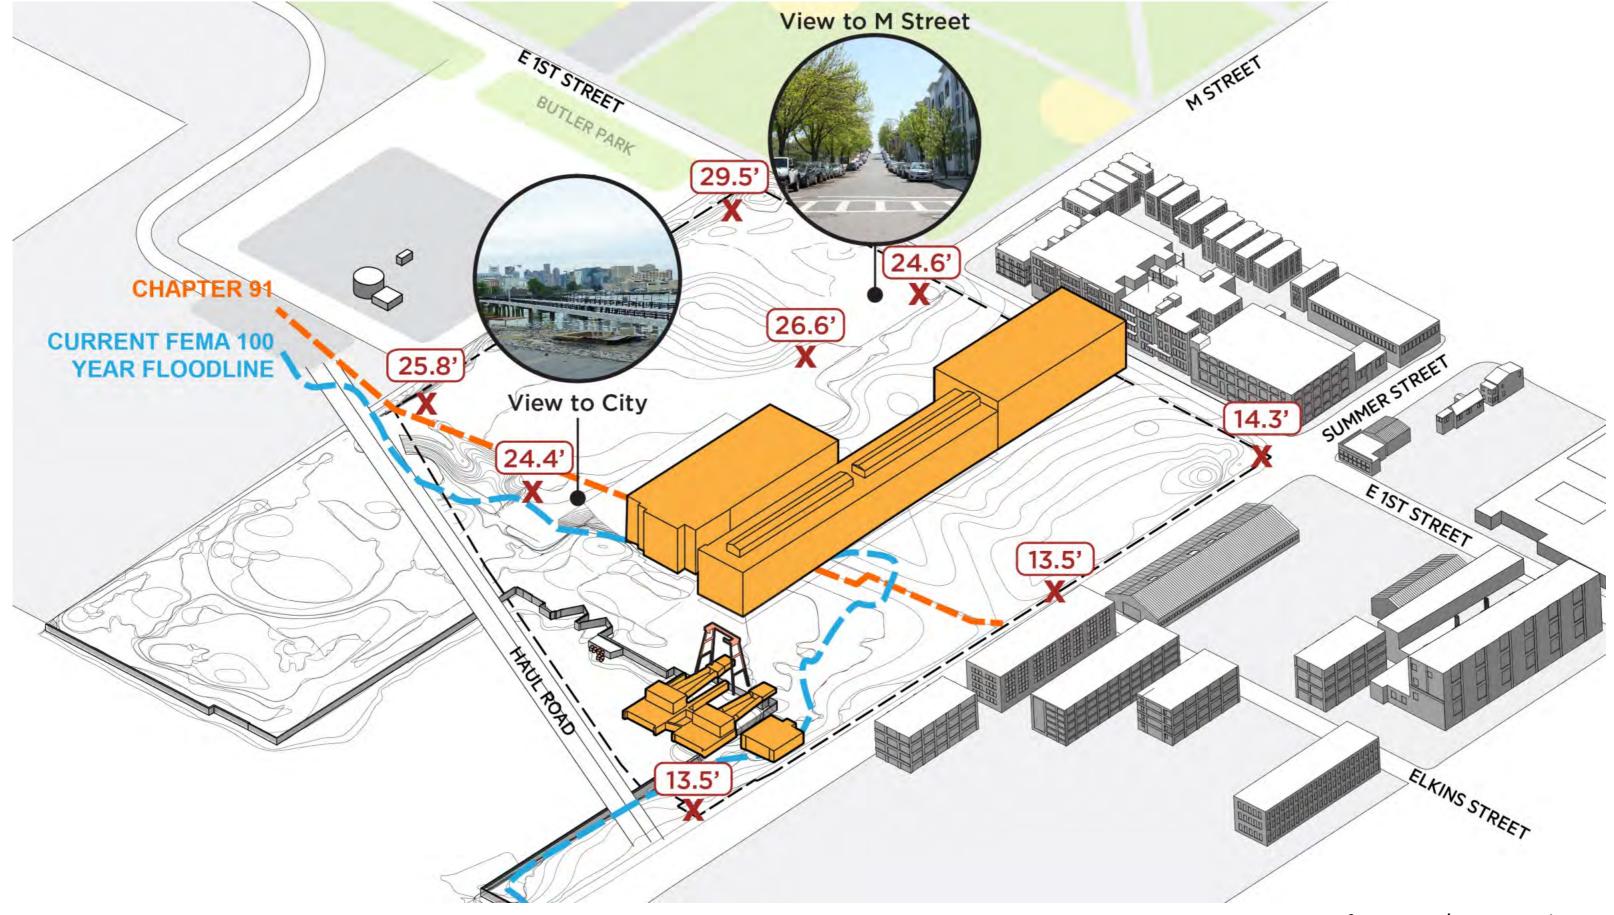

# July BCDC Full Meeting Comments:

- a. Divide Sub-Committee meetings into review categories:
  - Landscape/Historic Resources
  - Infrastructure/Transportation
  - Building Massing & Character (Design Guidelines)
- b. Site topography & site visit
- c. Diagrams to explain ideas/intentions
- d. Infrastructure 'must haves'.
- Grading & Resiliency Strategies
- Building massing options within parcel envelopes
- Discuss 'commercial' build





# Infrastructure/Transportation

#### A. Street Diagrams

- Ground Floor Plan
- Service/Parking Locations

#### B. Enlarged Street Plans & Sections

- Perimeter Streets
- Through Streets

#### C. Transportation

- Trip Generation
- Mitigation/Improvements







#### Site Context

















































#### **FULL BUILD SITE PLAN**



#### **TOTALS:**

750 Residential Units
330,090 SF Office
344 Hotel Keys
81,220 SF Retail
469,810 SF Research & Development

#### 1.78M PROJECT GSF





















































#### Summer/ East 1st St











# Summer St





Previously Analyzed Summer Street Drop-Off Concept

North of Building D





# M St







# M St





Approx. 72'



# M St































#### SECTION: TURBINE HALL AT ELKINS STREET















#### **FULL BUILD VEHICLE TRIP GENERATION**



# PROPOSED MITIGATION & INFRASTRUCTURE IMPROVEMENTS

Proposed Intersection Improvements:

- 1. Summer/Elkins Street/Site Driveway
  - Installation of traffic signal at a currently unsignalized intersection
  - Concurrent