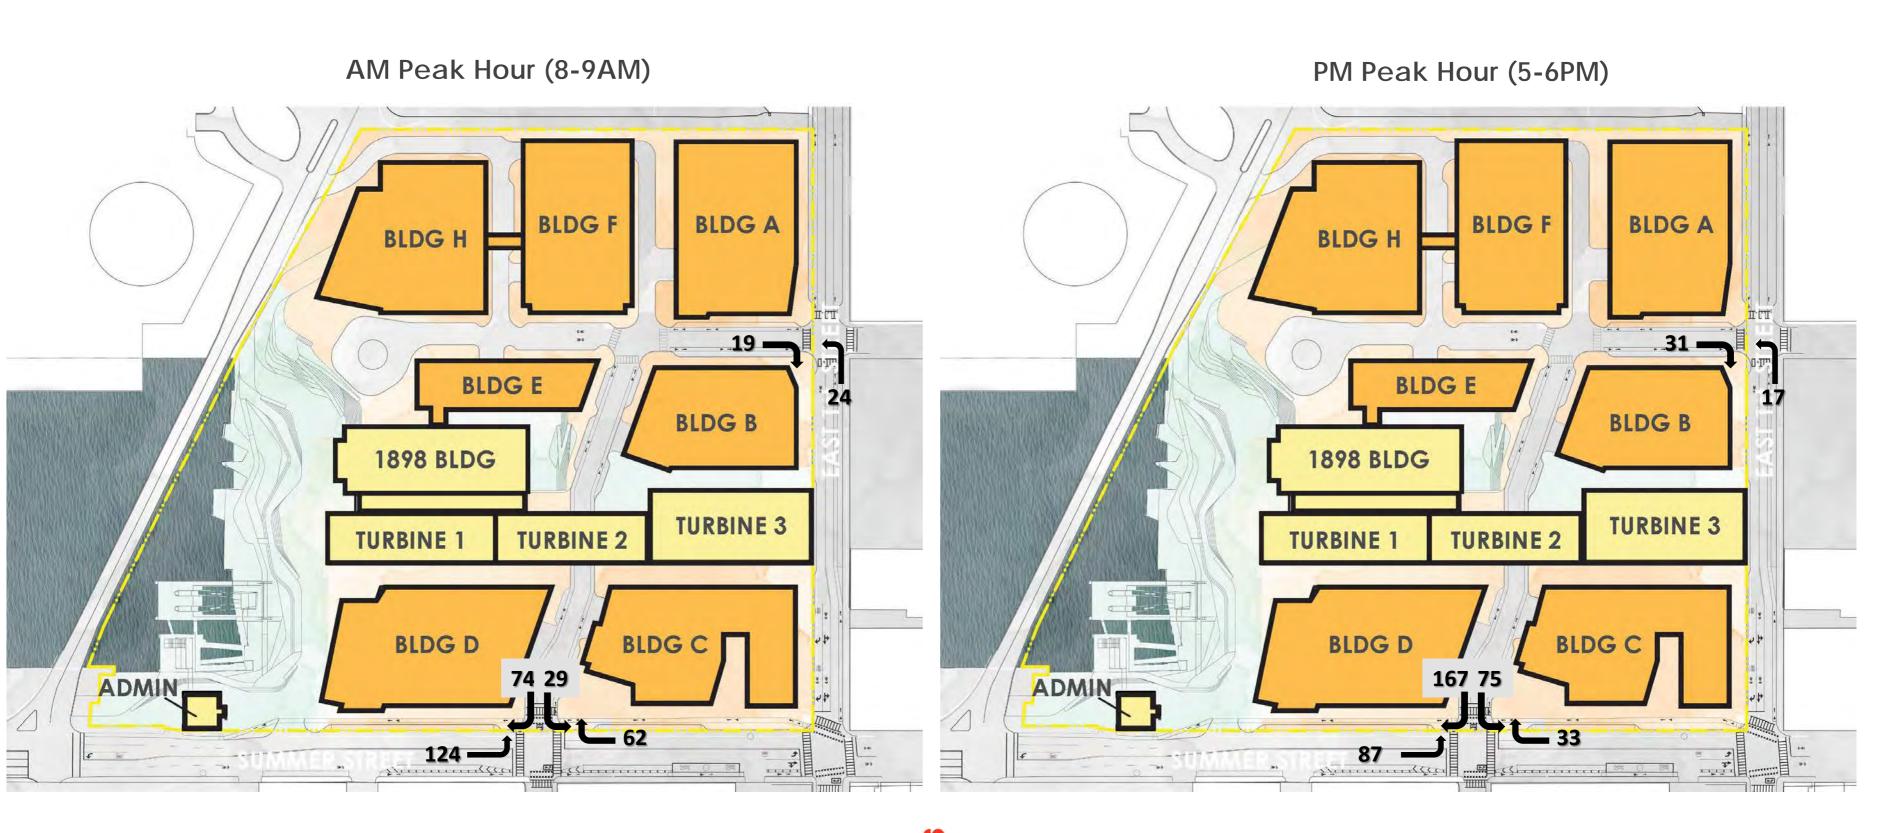

#### C. Transportation

- Trip Generation
- Mitigation/Improvements

#### **FULL BUILD VEHICLE TRIP GENERATION**

# PROPOSED MITIGATION & INFRASTRUCTURE IMPROVEMENTS

Proposed Intersection Improvements:

- 1. Summer/Elkins Street/Site Driveway
  - Installation of traffic signal at a currently unsignalized intersection
  - Concurrent and exclusive pedestrian phases added
- 2. Summer Street/L Street/East 1st Street
  - Traffic signal timing improvements
- 3. L Street/East Broadway
  - Traffic signal timing improvements
  - Additional pedestrian crossing time
- 4. East 1st Street/M Street
  - Crosswalk enhancements
  - Rectangular Rapid Flashing Beacon (RRFB) to improve pedestrian visibility and reduce vehicle speeds