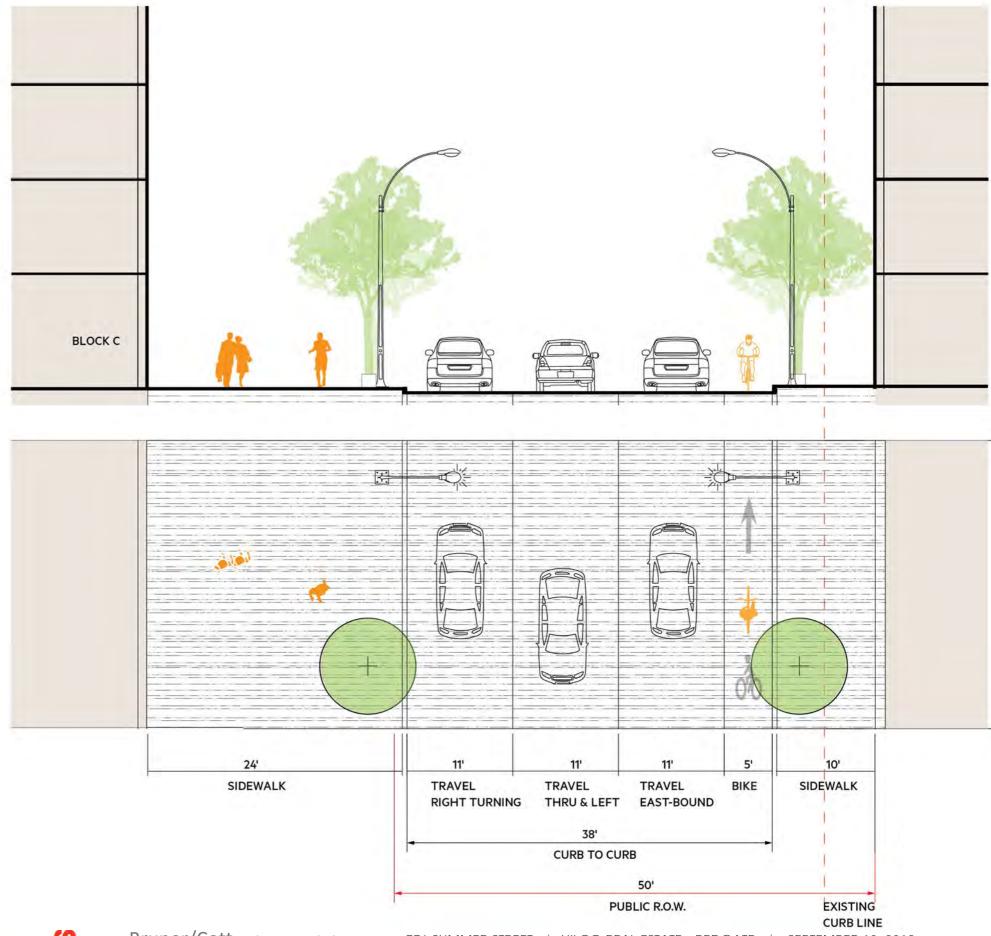

#### B. Enlarged Street Plans & Sections

- Perimeter Streets
- Through Streets

#### Summer/ East 1st St