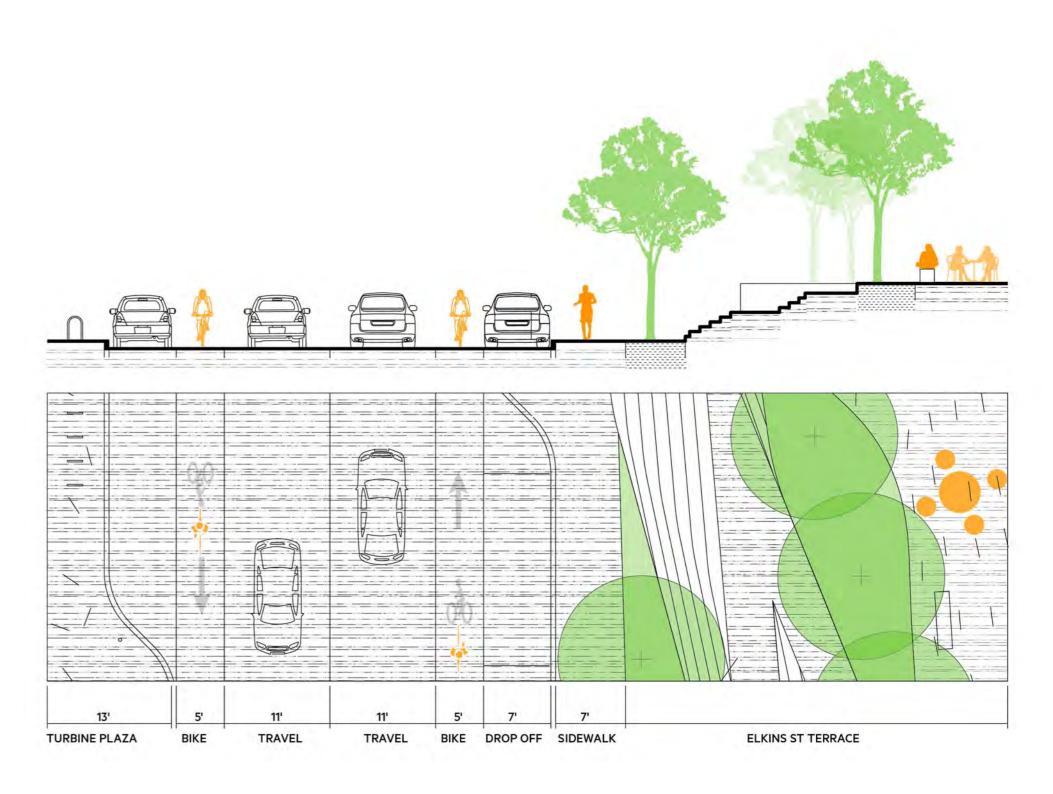

es
- Discuss 'commercial' build





# Infrastructure/Transportation

#### A. Street Diagrams

- Ground Floor Plan
- Service/Parking Locations

#### B. Enlarged Street Plans & Sections

- Perimeter Streets
- Through Streets

#### C. Transportation

- Trip Generation
- Mitigation/Improvements







#### Site Context

















































#### **FULL BUILD SITE PLAN**



#### **TOTALS:**

750 Residential Units
330,090 SF Office
344 Hotel Keys
81,220 SF Retail
469,810 SF Research & Development

#### 1.78M PROJECT GSF





















































#### Summer/ East 1st St











# Summer St





Previously Analyzed Summer Street Drop-Off Concept

North of Building D





# M St







# M St





Approx. 72'



# M St































#### SECTION: TURBINE HALL AT ELKINS STREET















#### **FULL BUILD VEHICLE TRIP GENERATION**



# PROPOSED MITIGATION & INFRASTRUCTURE IMPROVEMENTS

Proposed Intersection Improvements:

- 1. Summer/Elkins Street/Site Driveway
  - Installation of traffic signal at a currently unsignalized intersection
  - Concurrent and exclusive pedestrian phases added
- 2. Summer Street/L Street/East 1st Street
  - Traffic signal timing improvements
- 3. L Street/East Broadway
  - Traffic signal timing improvements
  - Additional pedestrian crossing time
- 4. East 1st Street/M Street
  - Crosswalk enhancements
  - Rectangular Rapid Flashing Beacon (RRFB) to improve pedestrian visibility and reduce vehicle speeds





 Bike/Pedestrian Improvements by Others



#### Project Phasing: **EX