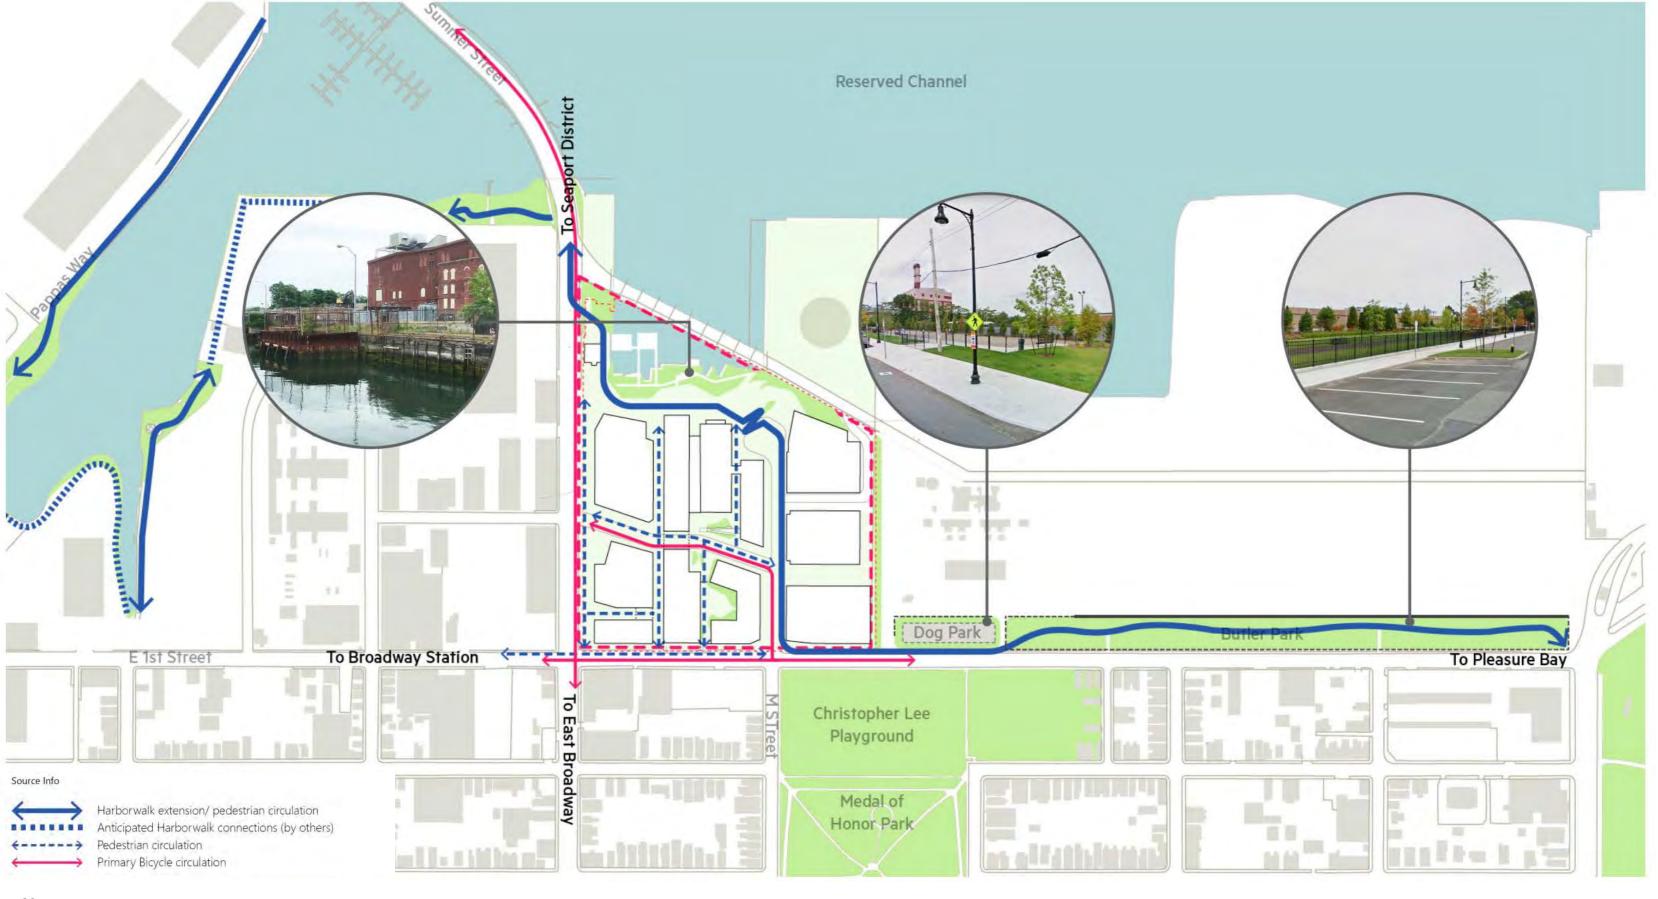

# Infrastructure/Transportation

#### A. Street Diagrams

- Ground Floor Plan
- Service/Parking Locations

#### B. Enlarged Street Plans & Sections

- Perimeter Streets
- Through Streets

#### C. Transportation

- Trip Generation
- Mitigation/Improvements

# PROPOSED MITIGATION & INFRASTRUCTURE IMPROVEMENTS

Proposed Intersection Improvements:

- 1. Summer/Elkins Street/Site Driveway
  - Installation of traffic signal at a currently unsignalized intersection
  - Concurrent and exclusive pedestrian phases added
- 2. Summer Street/L Street/East 1st Street
  - Traffic signal timing improvements
- 3. L Street/East Broadway
  - Traffic signal timing improvements
  - Additional pedestrian crossing time
- 4. East 1st Street/M Street
  - Crosswalk enhancements
  - Rectangular Rapid Flashing Beacon (RRFB) to improve pedestrian visibility and reduce vehicle speeds

 Bike/Pedestrian Improvements by Others