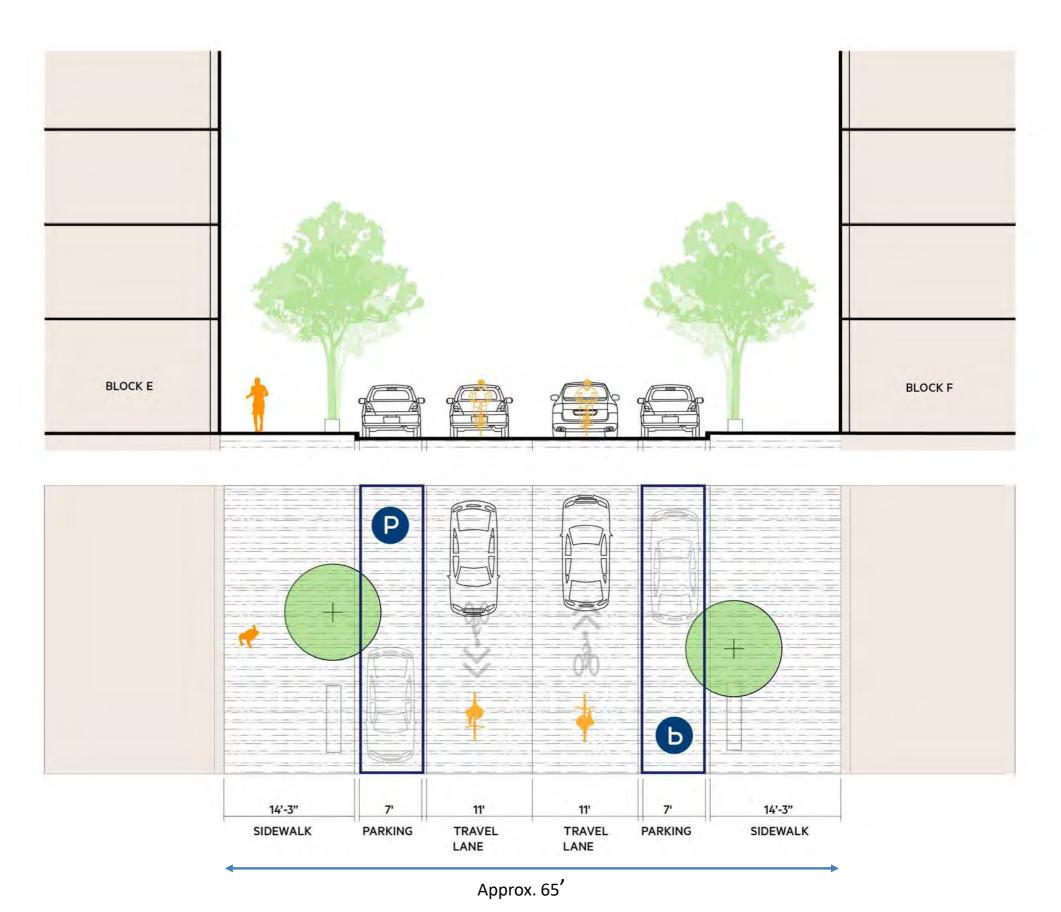

#### B. Enlarged Street Plans & Sections

- Perimeter Streets
- Through Streets

# M St

Approx. 72'