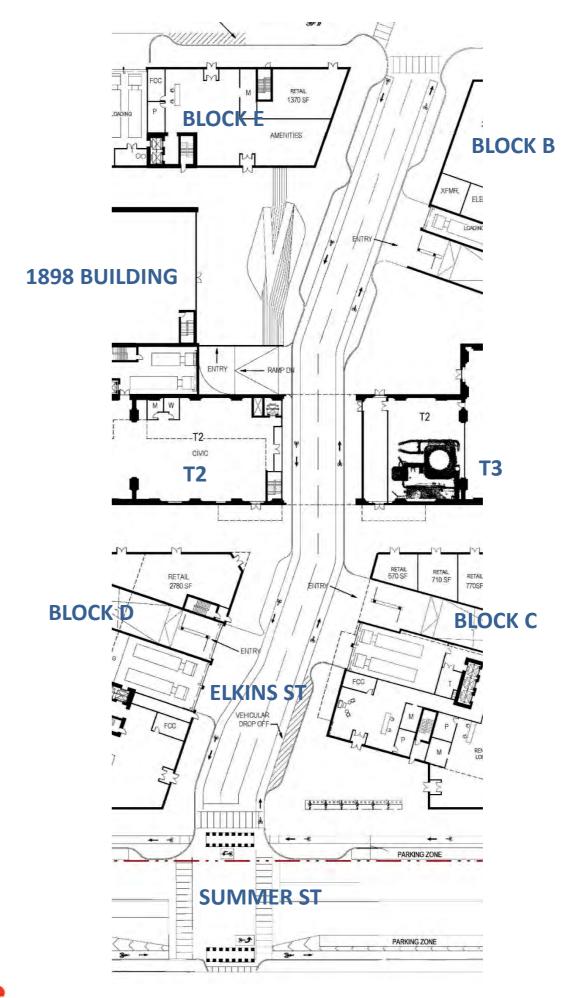

#### A. Street Diagrams

- Ground Floor Plan
- Service/Parking Locations

#### B. Enlarged Street Plans & Sections

- Perimeter Streets
- Through Streets