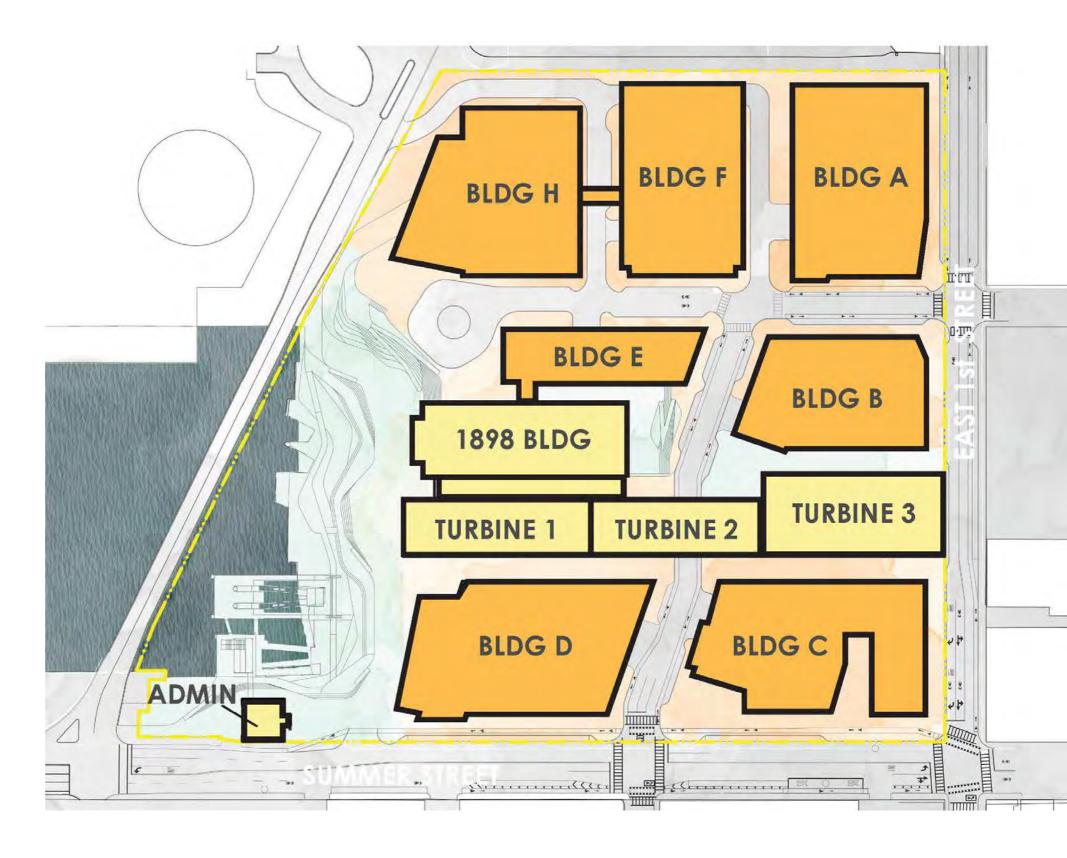

#### **FULL BUILD SITE PLAN**

#### **TOTALS:**

750 Residential Units
330,090 SF Office
344 Hotel Keys
81,220 SF Retail
469,810 SF Research & Development

#### 1.78M PROJECT GSF

#### **FULL BUILD SITE PLAN**

At full build-out, buildings will cover less than 50% of the site. More Than 50% of the site will be publicly-accessible