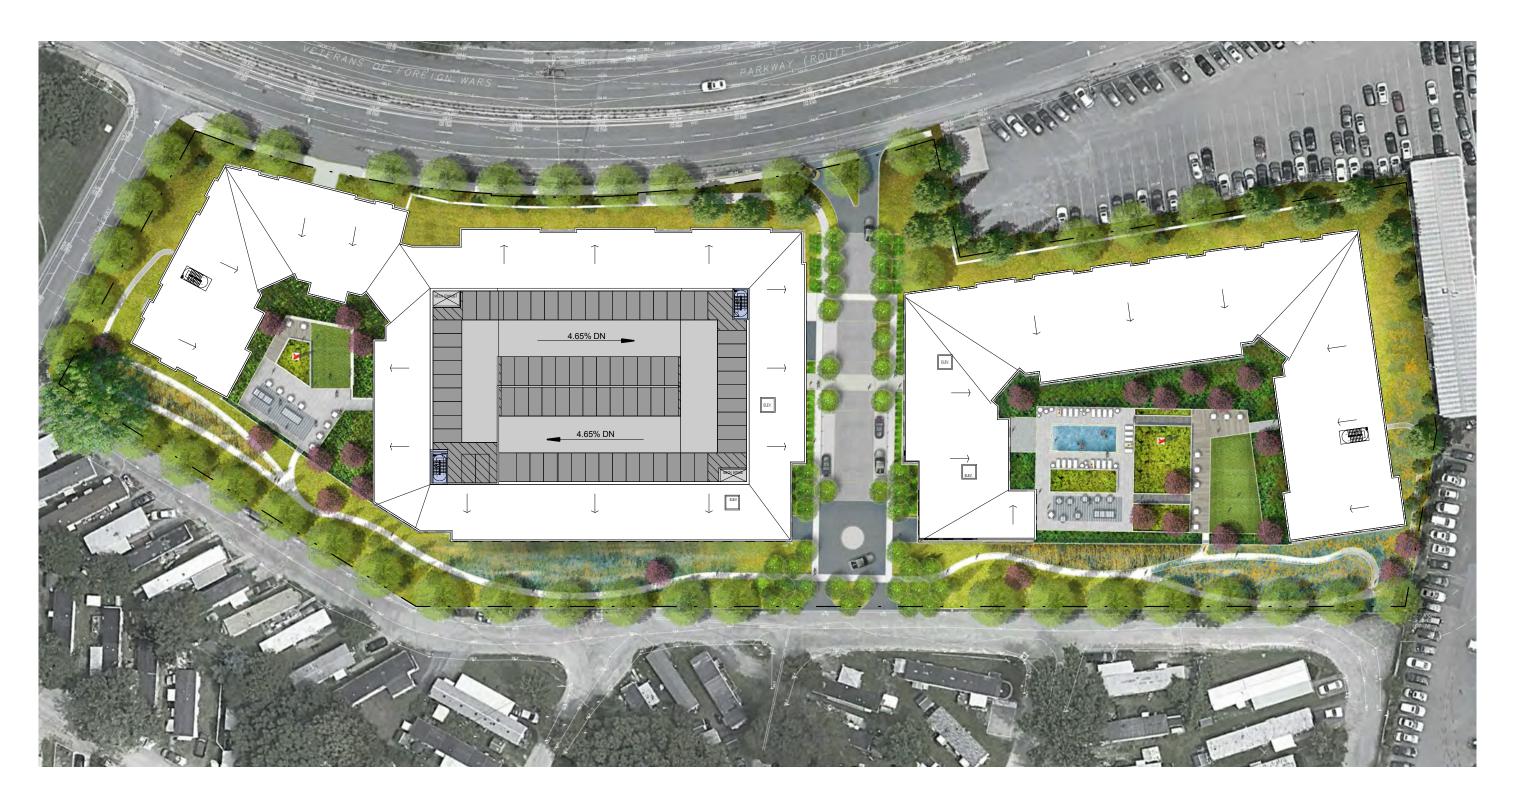

Site Plan

Parkway Apartments | 1507 VFW PARKWAY West Roxbury, MA

January 16, 2019 | A24