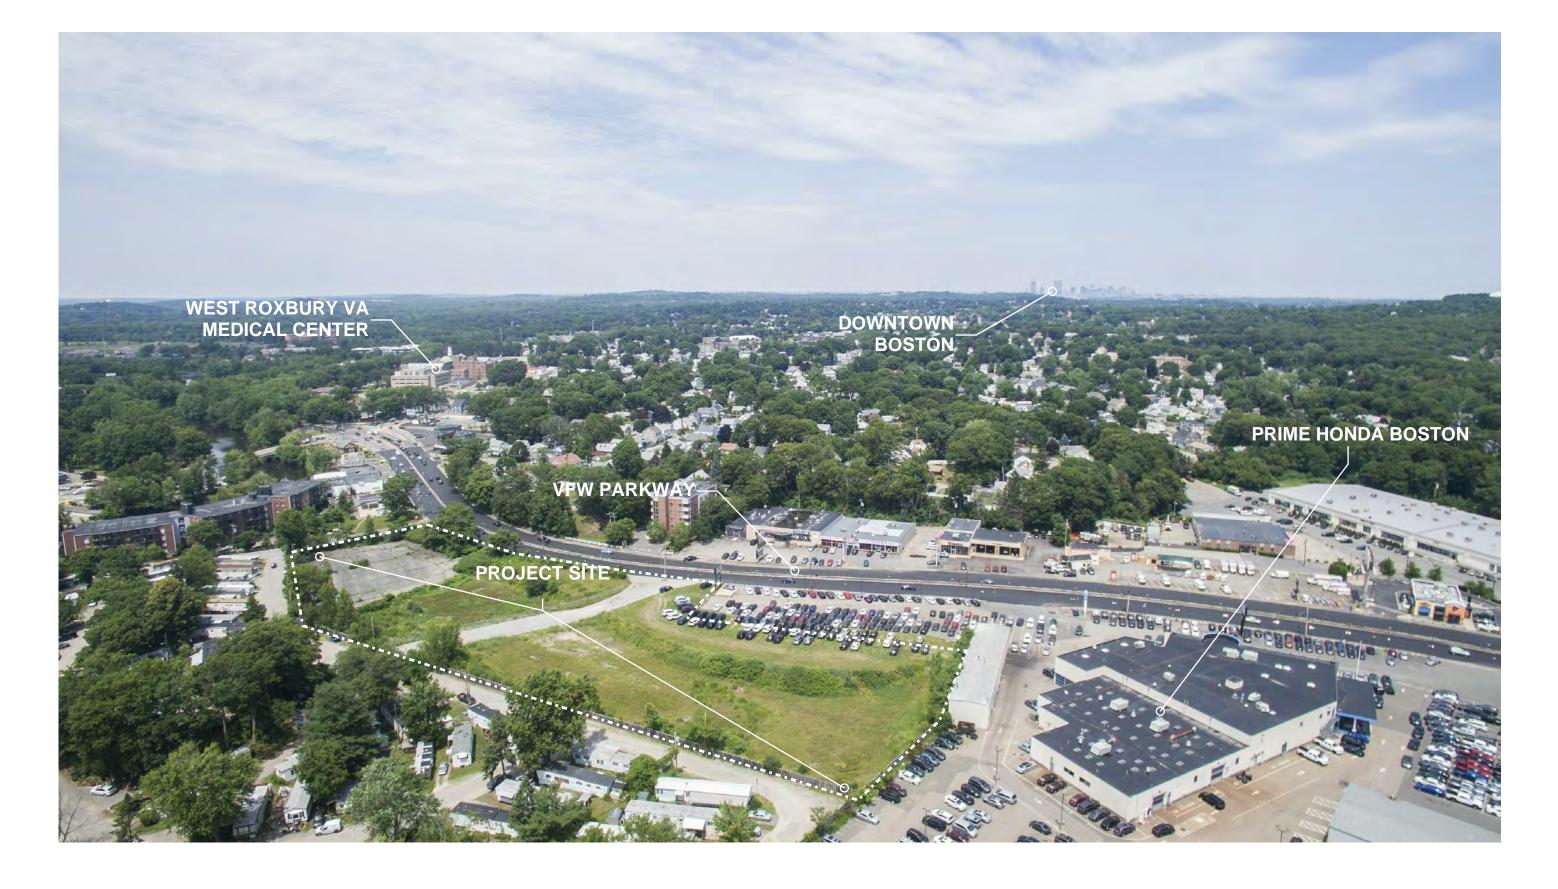

January 16, 2019 | A3

Parkway Apartments | West Roxbury, MA

January 16, 2019

VFW Parkway Aerial

Parkway Apartments | West Roxbury, MA

January 16, 2019

A5

Parkway Apartments | West Roxbury, MA

# APPENDIX

Parkway Apartments | West Roxbury, MA

Context

January 16, 2019

A18

Context

### **PROGRAM**

**Project Site** 200,491sf (4.603 acres)

West Roxbury Neighborhood District and **Zoning District** 

Route 1 Community Commercial (CC)

Neighborhood Business District

357,040gsf **Gross Floor Area** 