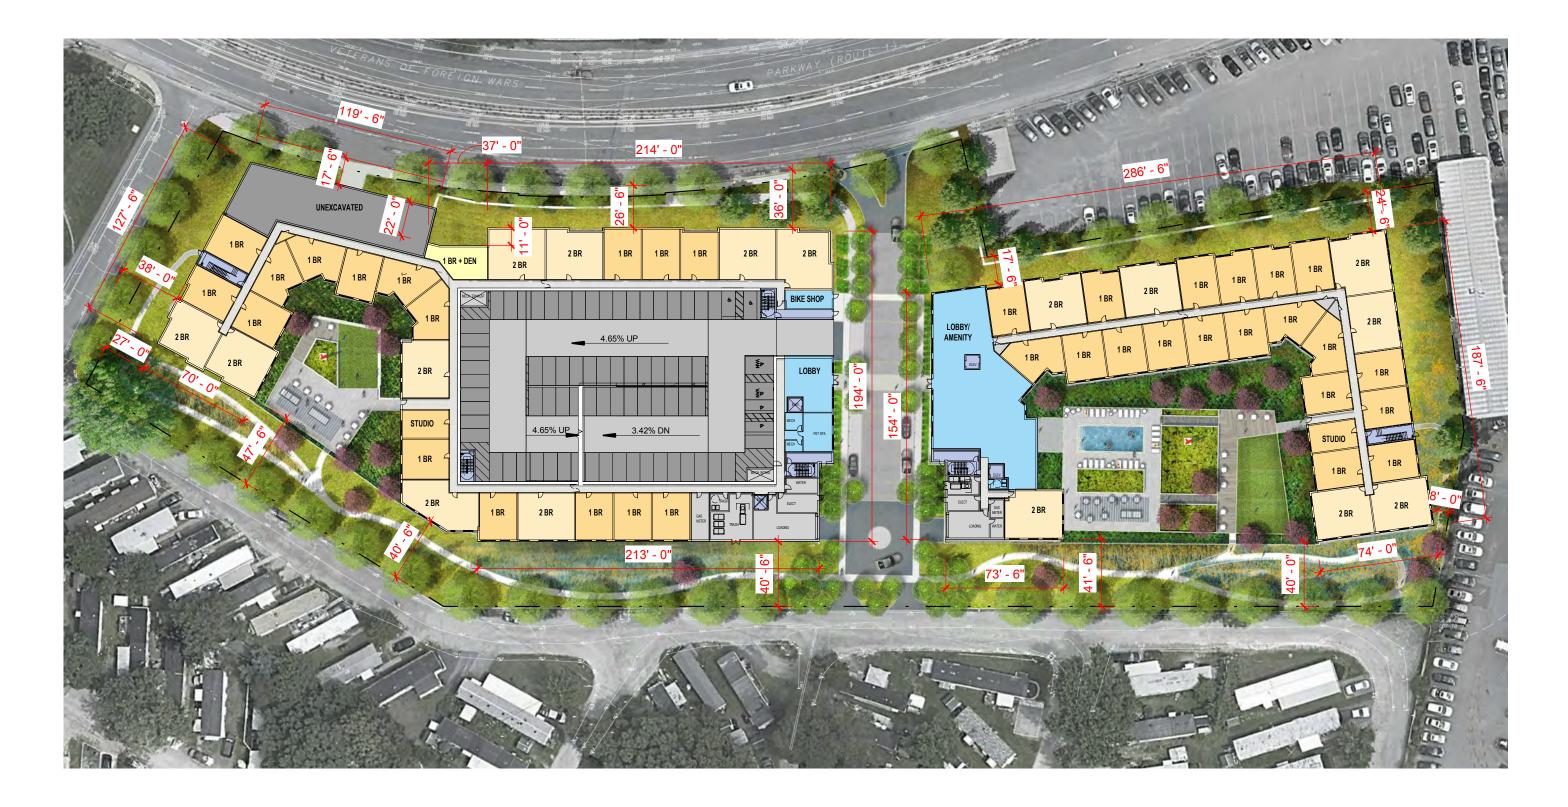

### **PROGRAM**

**Project Site** 200,491sf (4.603 acres)

West Roxbury Neighborhood District and **Zoning District** 

Route 1 Community Commercial (CC)

Neighborhood Business District

357,040gsf **Gross Floor Area** 

Floor Area Ratio (FAR)

Required (Max) 2.00 Provided 1.78

Residential Uses 258 Residentail Dwelling Units

7,150sf Lobby & Amenity Space

Vehicle Parking

387 Parking Spots Required (1.5/Unit) Provided 387 Parking Spots

### **UNIT MIX**

**STUDIO** (1%) 2 Units (61%)1 BEDROOM 157 Units 1 BEDROOM + DEN 11 Units (4%) 2 BEDROOM (32%)82 Units 2 BEDROOM + DEN (2%) 6 Units

TOTAL 258 Units

Parkway Apartments | 1507 VFW PARKWAY West Roxbury, MA

Site Plan

Parkway Apartments | 1507 VFW PARKWAY West Roxbury, MA

January 16, 2019 | A24