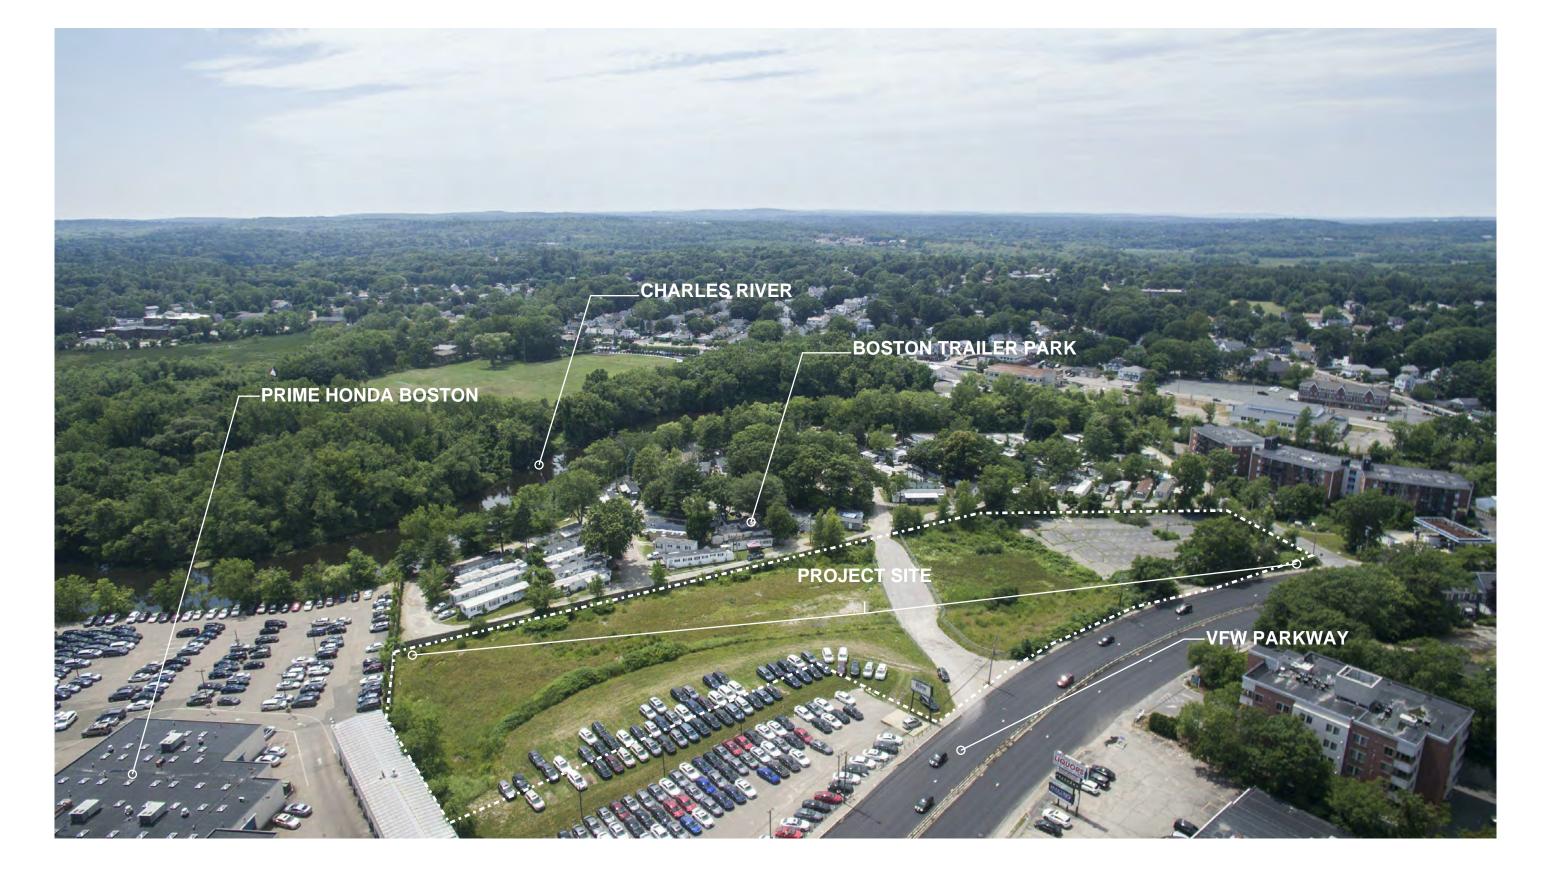

January 16, 2019 | A3

Parkway Apartments | West Roxbury, MA

January 16, 2019

VFW Parkway Aerial

Parkway Apartments | West Roxbury, MA

January 16, 2019

A5

Parkway Apartments | West Roxbury, MA

# APPENDIX

Parkway Apartments | West Roxbury, MA

Context

January 16, 2019

A18

Context

### **PROGRAM**

**Project Site** 200,491sf (4.603 acres)

West Roxbury Neighborhood District and **Zoning District** 

Route 1 Community Commercial (CC)

Neighborhood Business District

357,040gsf **Gross Floor Area** 