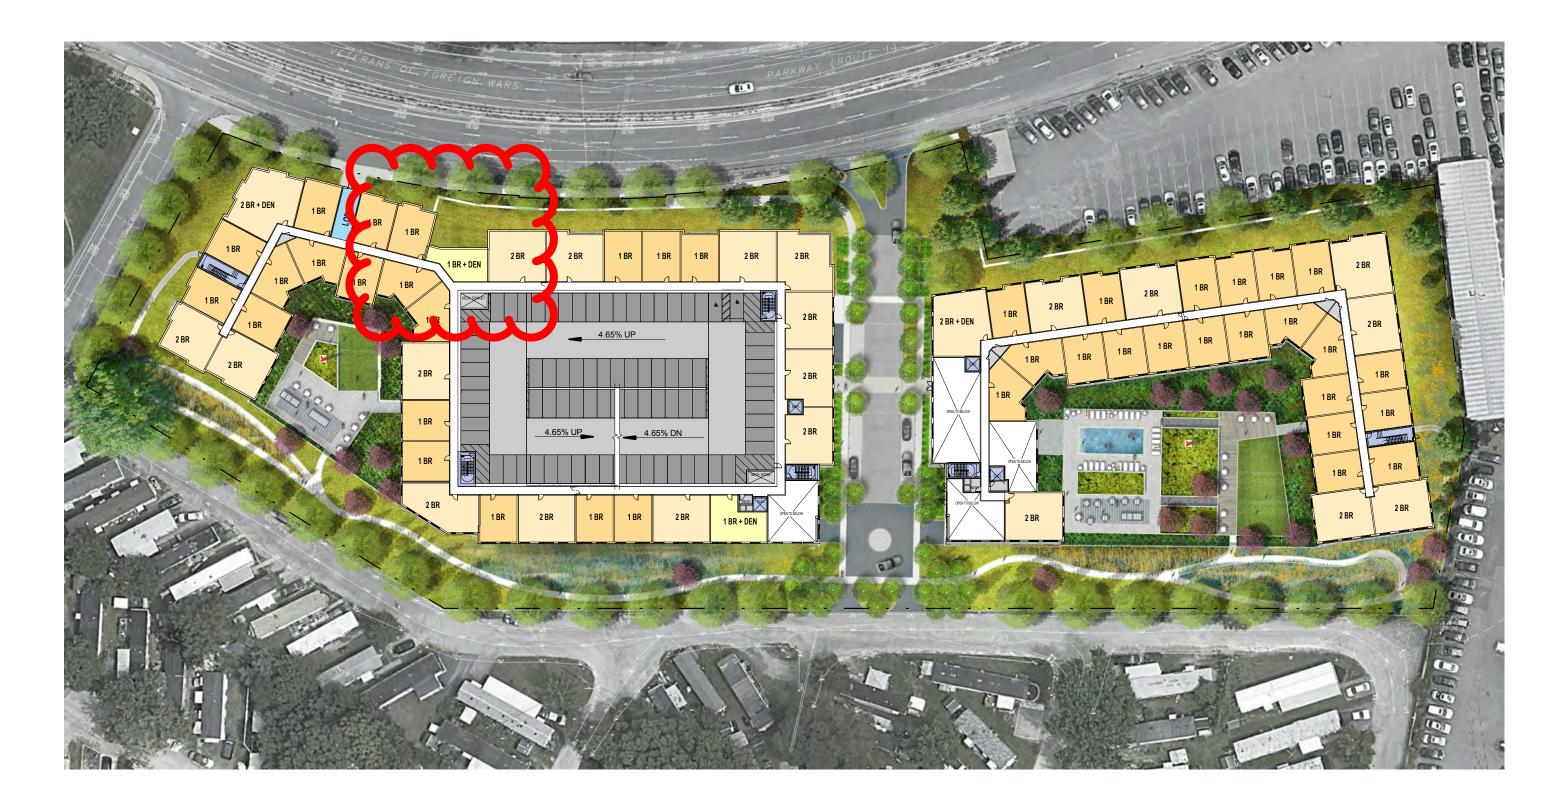

### **PROGRAM**

**Project Site** 200,491sf (4.603 acres)

West Roxbury Neighborhood District and **Zoning District** 

Route 1 Community Commercial (CC)

Neighborhood Business District

357,040gsf **Gross Floor Area** 

Floor Area Ratio (FAR)

Required (Max) 2.00 Provided 1.78

Residential Uses 258 Residentail Dwelling Units

7,150sf Lobby & Amenity Space

Vehicle Parking

387 Parking Spots Required (1.5/Unit) Provided 387 Parking Spots

### **UNIT MIX**

**STUDIO** (1%) 2 Units (61%)1 BEDROOM 157 Units 1 BEDROOM + DEN 11 Units (4%) 2 BEDROOM (32%)82 Units 2 BEDROOM + DEN (2%) 6 Units

TOTAL 258 Units

Parkway Apartments | 1507 VFW PARKWAY West Roxbury, MA