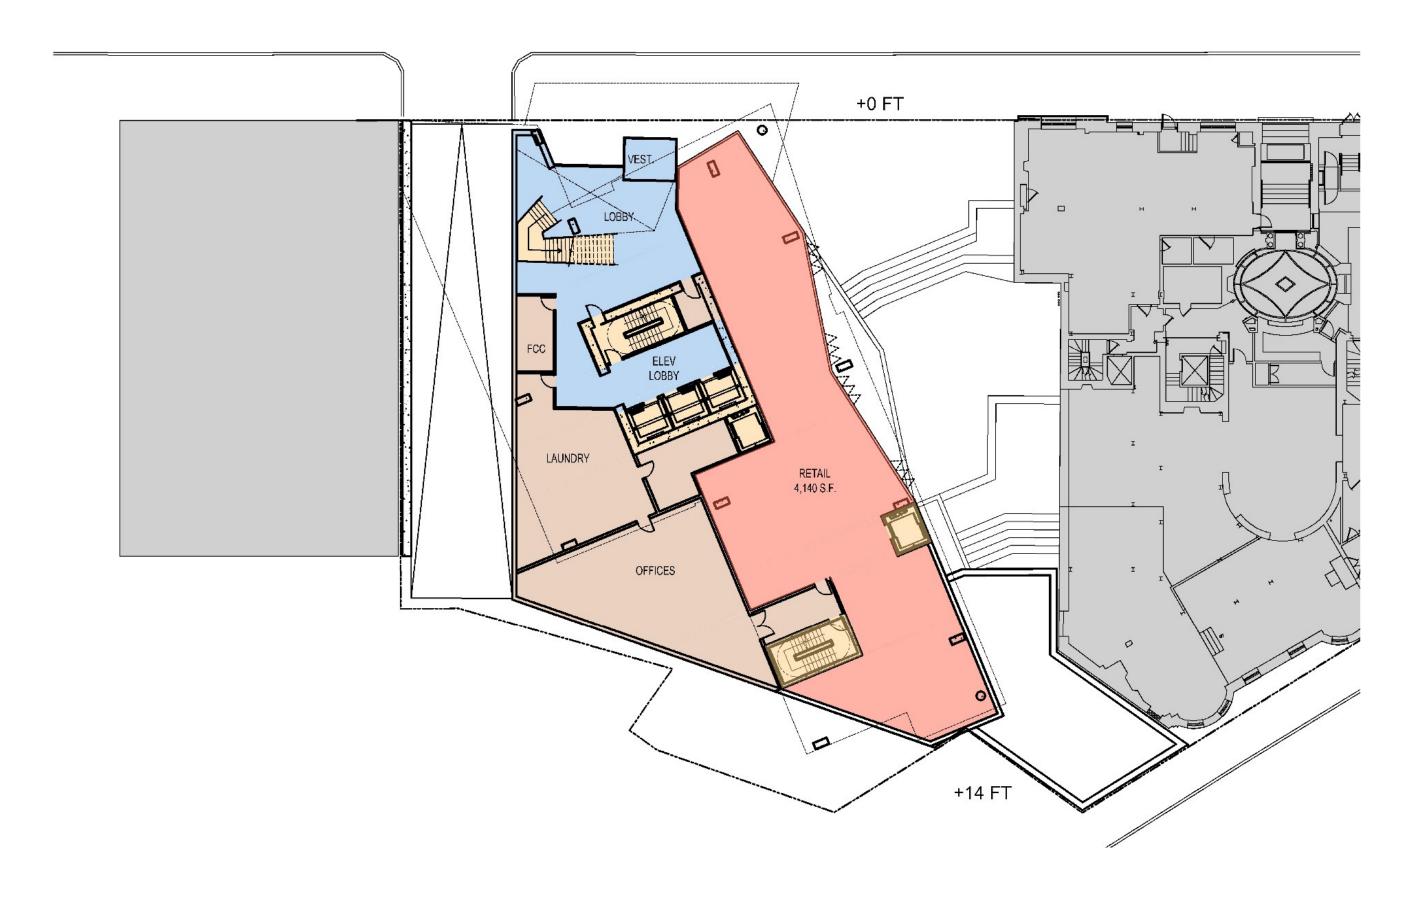

# SITE PLAN

Table 1-1 **Project Program** 

| Project Element               | Approximate Dimension –<br>Commonwealth Avenue<br>Component | Approximate Dimension – Beacon Street Component | Project Total       |
|-------------------------------|-------------------------------------------------------------|-------------------------------------------------|---------------------|
| Hotel                         | 382 rooms                                                   | 295 rooms                                       | 677 rooms           |
| Retail                        | 8,500 sf                                                    | 4,500 sf                                        | 13,000 sf           |
| New Gross Floor<br>Area       | 161,000 sf                                                  | 186,000 sf                                      | 347,000 sf          |
|                               |                                                             |                                                 |                     |
| Existing<br>Buckminster Hotel |                                                             | 95,000 sf/132 rooms                             | 95,000/132<br>rooms |
| Parking                       | No on-site parking is provided                              | 145 spaces<br>(73 net new spaces)               | 73 net new spaces   |
| Zoning Height                 | 24 stories/260 feet                                         | 19 stories/210 feet                             |                     |
| Project Area                  | 46,441 sf                                                   |                                                 |                     |
| FAR*                          | 9.5                                                         |                                                 |                     |