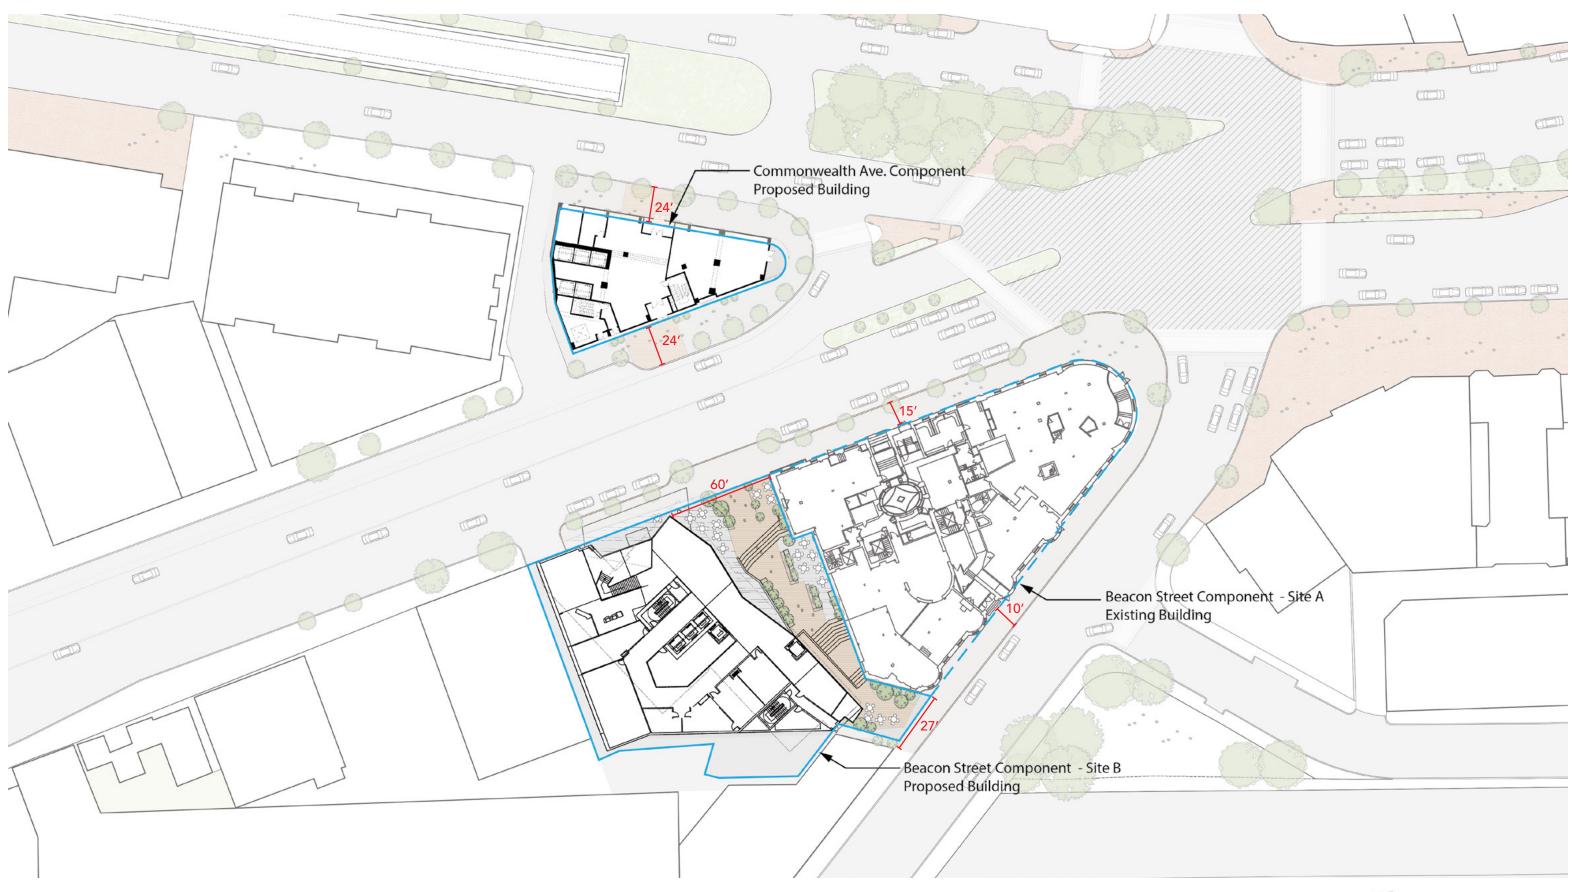

# SITE PLAN

Table 1-1 **Project Program** 

| Project Element               | Approximate Dimension –<br>Commonwealth Avenue<br>Component | Approximate Dimension – Beacon Street Component | Project Total       |
|-------------------------------|-------------------------------------------------------------|-------------------------------------------------|---------------------|
| Hotel                         | 382 rooms                                                   | 295 rooms                                       | 677 rooms           |
| Retail                        | 8,500 sf                                                    | 4,500 sf                                        | 13,000 sf           |
| New Gross Floor<br>Area       | 161,000 sf                                                  | 186,000 sf                                      | 347,000 sf          |
|                               |                                                             |                                                 |                     |
| Existing<br>Buckminster Hotel |                                                             | 95,000 sf/132 rooms                             | 95,000/132<br>rooms |
| Parking                       | No on-site parking is provided                              | 145 spaces<br>(73 net new spaces)               | 73 net new spaces   |
| Zoning Height                 | 24 stories/260 feet                                         | 19 stories/210 feet                             |                     |
| Project Area                  | 46,441 sf                                                   |                                                 |                     |
| FAR*                          | 9.5                                                         |                                                 |                     |

<sup>\*</sup> FAR was calculated using the Project Area