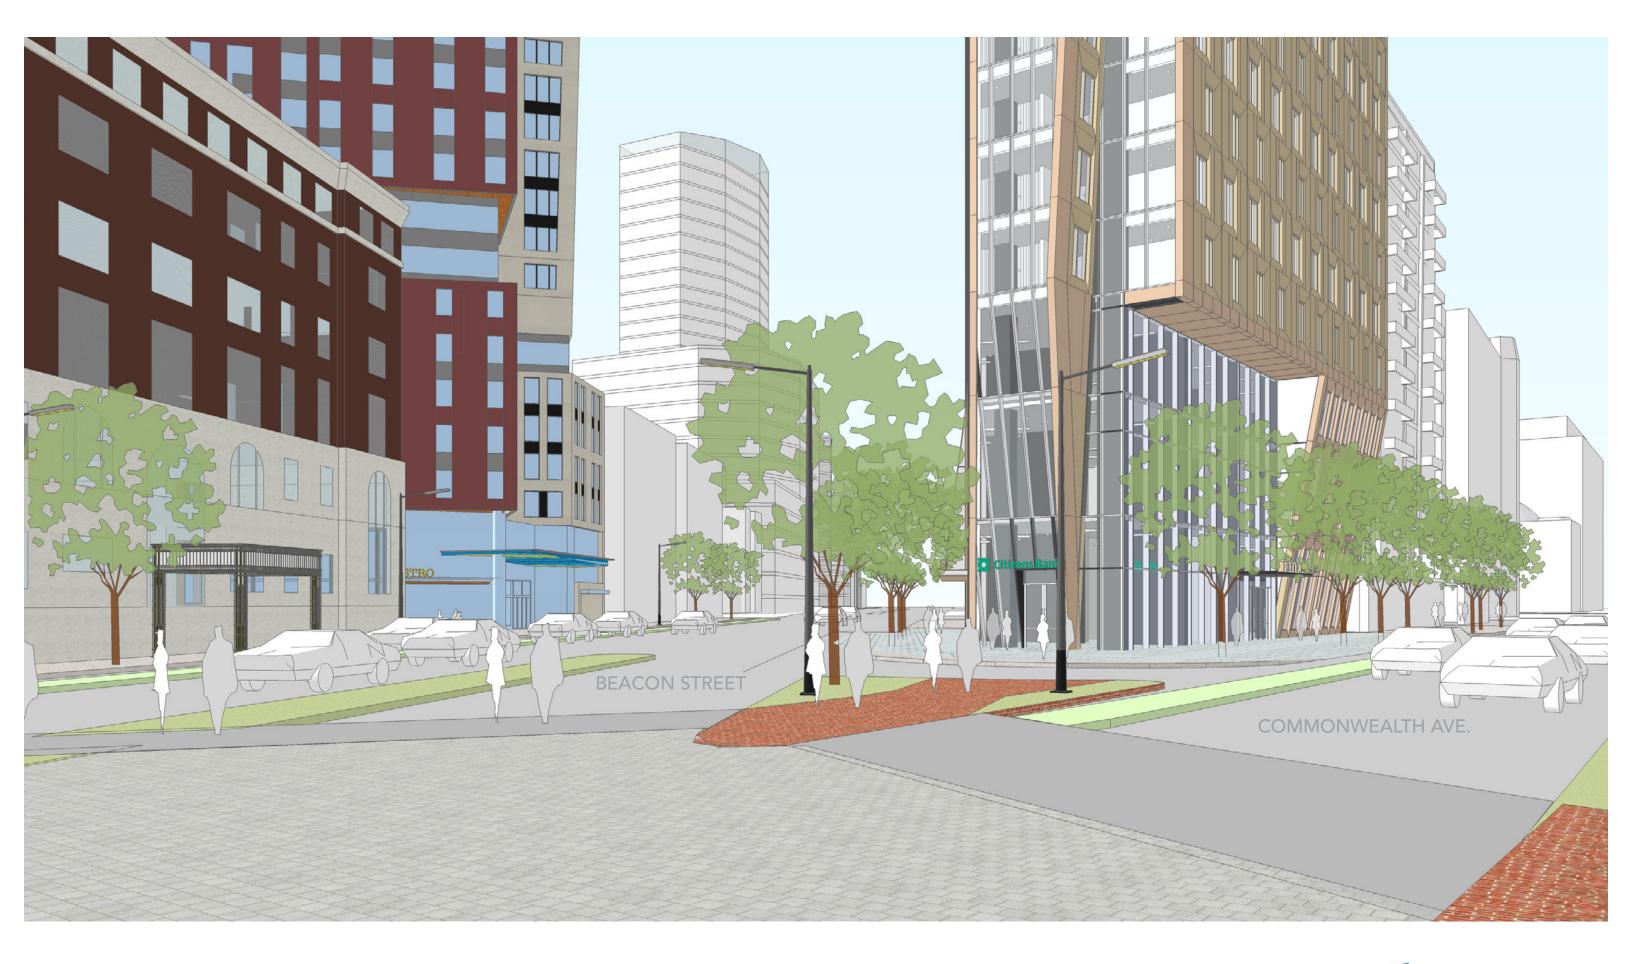

Area                  | 46,441 sf                                                   |                                                 |                     |
| FAR*                          | 9.5                                                         |                                                 |                     |

<sup>\*</sup> FAR was calculated using the Project Area





























#### **West Elevation**



### **East Elevation**



#### **North Elevation**



#### **South Elevation**



































### **COMMONWEALTH AVENUE**













### **COMMONWEALTH AVENUE**













### **COMMONWEALTH AVENUE**