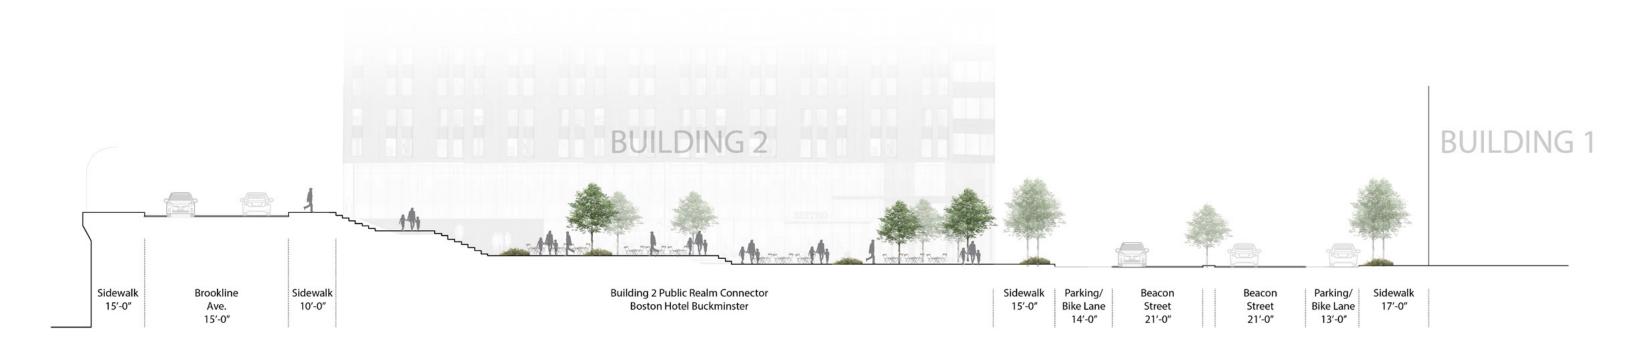

Group One REEDHILDERBRAND



















# **KENMORE HISTORY**





















### **KENMORE HISTORY**



















# KENMORE SQUARE TODAY



















# **KENMORE ACTIVITY**





















### **KENMORE ACTIVITY**





















# PUBLIC PASSAGES





















# PUBLIC SQUARES



















### **KENMORE SQUARE**





















# **PROJECT SITE**







**BOSTON HOTEL BUCKMINSTER** 

**AERIAL VIEW** 

560 COMM AVE









## **PROJECT SITE**



















# PROJECT SITE

















# PROJECT AREA





















# THE KENMORE ROOM















# THE KENMORE ROOM









































































# SITE PLAN

























Table 1-1 **Project Program** 

| Project Element               | Approximate Dimension –<br>Commonwealth Avenue<br>Component | Approximate Dimension – Beacon Street Component | Project Total       |
|-------------------------------|-------------------------------------------------------------|-------------------------------------------------|---------------------|
| Hotel                         | 382 rooms                                                   | 295 rooms                                       | 677 rooms           |
| Retail                        | 8,500 sf                                                    | 4,500 sf                                        | 13,000 sf           |
| New Gross Floor<br>Area       | 161,000 sf