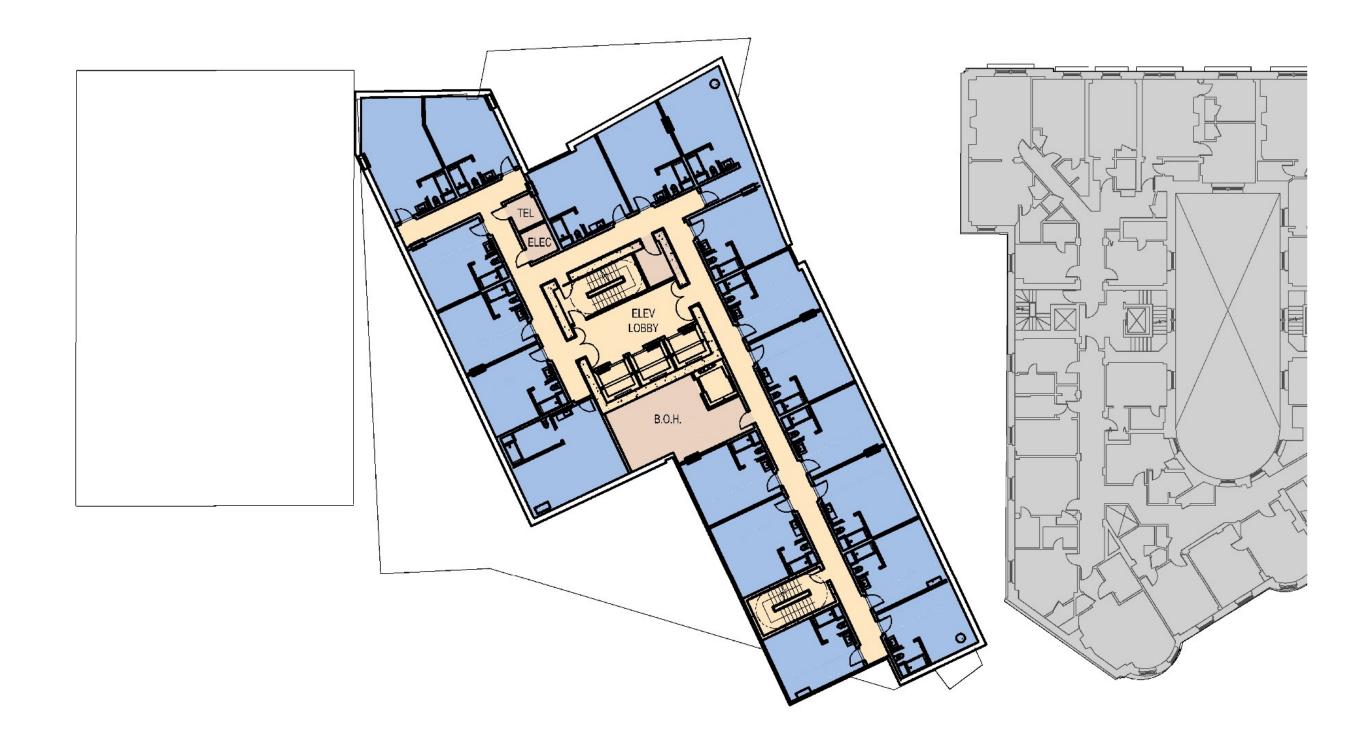

# SITE PLAN

Table 1-1 **Project Program** 

| Project Element               | Approximate Dimension –<br>Commonwealth Avenue<br>Component | Approximate Dimension – Beacon Street Component | Project Total       |
|-------------------------------|-------------------------------------------------------------|-------------------------------------------------|---------------------|
| Hotel                         | 382 rooms                                                   | 295 rooms                                       | 677 rooms           |
| Retail                        | 8,500 sf                                                    | 4,500 sf                                        | 13,000 sf           |
| New Gross Floor<br>Area       | 161,000 sf                                                  | 186,000 sf                                      | 347,000 sf          |
|                               |                                                             |                                                 |                     |
| Existing<br>Buckminster Hotel |                                                             | 95,000 sf/132 rooms                             | 95,000/132<br>rooms |
| Parking                       | No on-site parking is provided                              | 145 spaces<br>(73 net new spaces)               | 73 net new spaces   |
| Zoning Height                 | 24 stories/260 feet                                         | 19 stories/210 feet                             |                     |
| Project Area                  | 46,441 sf                                                   |                                                 |                     |
| FAR*                          | 9.5                                                         |                                                 |                     |