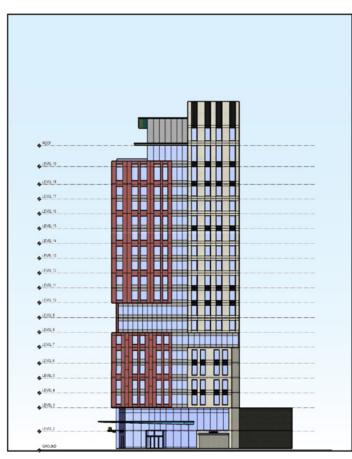

| 145 spaces<br>(73 net new spaces)               | 73 net new spaces   |
| Zoning Height                 | 24 stories/260 feet                                         | 19 stories/210 feet                             |                     |
| Project Area                  | 46,441 sf                                                   |                                                 |                     |
| FAR*                          | 9.5                                                         |                                                 |                     |

<sup>\*</sup> FAR was calculated using the Project Area





























#### **West Elevation**



### **East Elevation**



#### **North Elevation**



#### **South Elevation**



































### **COMMONWEALTH AVENUE**













### **COMMONWEALTH AVENUE**













### **COMMONWEALTH AVENUE**