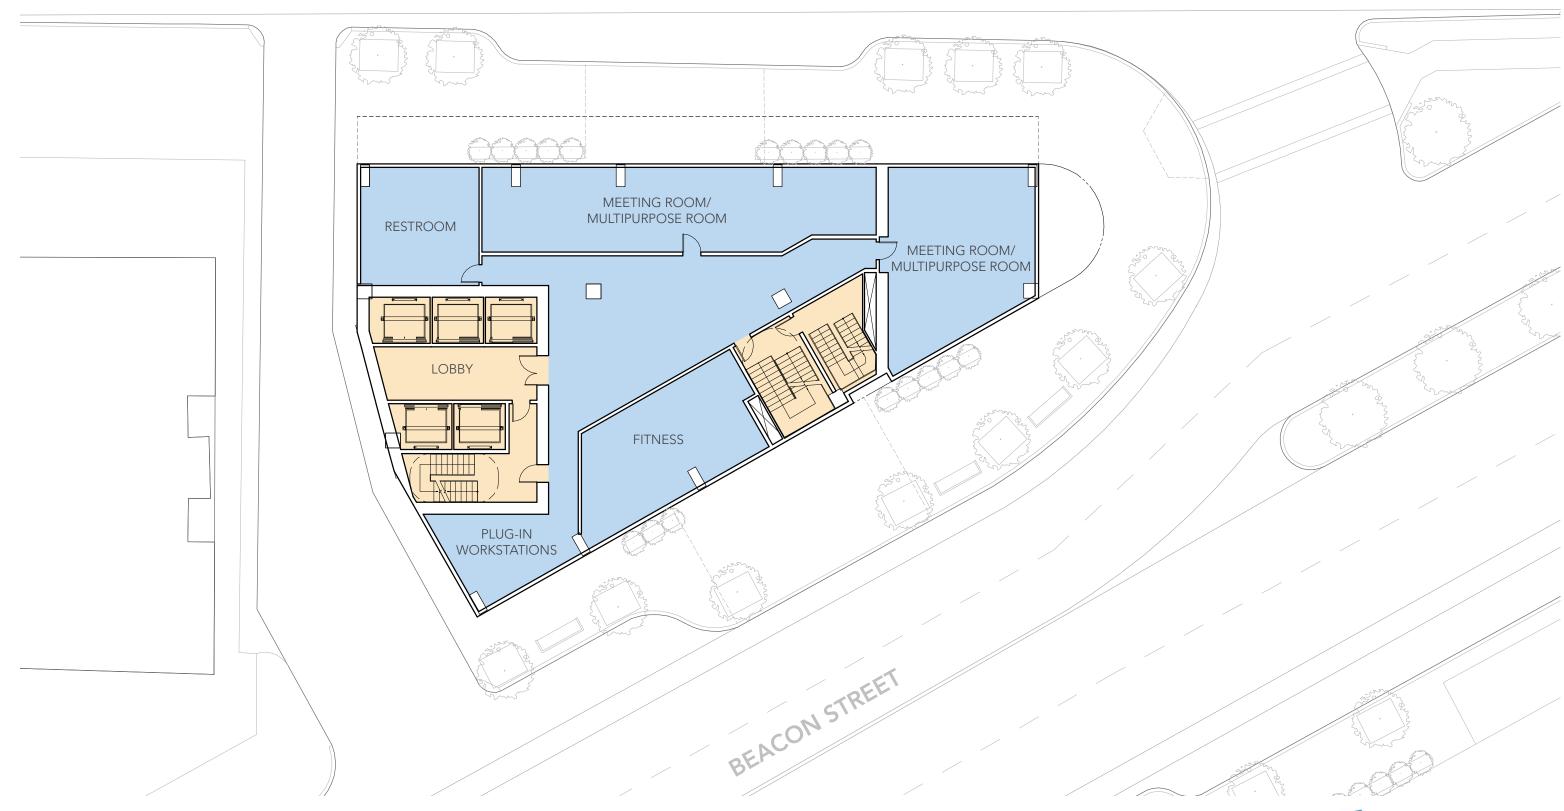

# SITE PLAN

Table 1-1 **Project Program** 

| Project Element               | Approximate Dimension –<br>Commonwealth Avenue<br>Component | Approximate Dimension – Beacon Street Component | Project Total       |
|-------------------------------|-------------------------------------------------------------|-------------------------------------------------|---------------------|
| Hotel                         | 382 rooms                                                   | 295 rooms                                       | 677 rooms           |
| Retail                        | 8,500 sf                                                    | 4,500 sf                                        | 13,000 sf           |
| New Gross Floor<br>Area       | 161,000 sf                                                  | 186,000 sf                                      | 347,000 sf          |
|                               |                                                             |                                                 |                     |
| Existing<br>Buckminster Hotel |                                                             | 95,000 sf/132 rooms                             | 95,000/132<br>rooms |
| Parking                       | No on-site parking is provided                              | 145 spaces<br>(73 net new spaces)               | 73 net new spaces   |
| Zoning Height                 | 24 stories/260 feet                                         | 19 stories/210 feet                             |                     |
| Project Area                  | 46,441 sf                                                   |                                                 |                     |
| FAR*                          | 9.5                                                         |                                                 |                     |