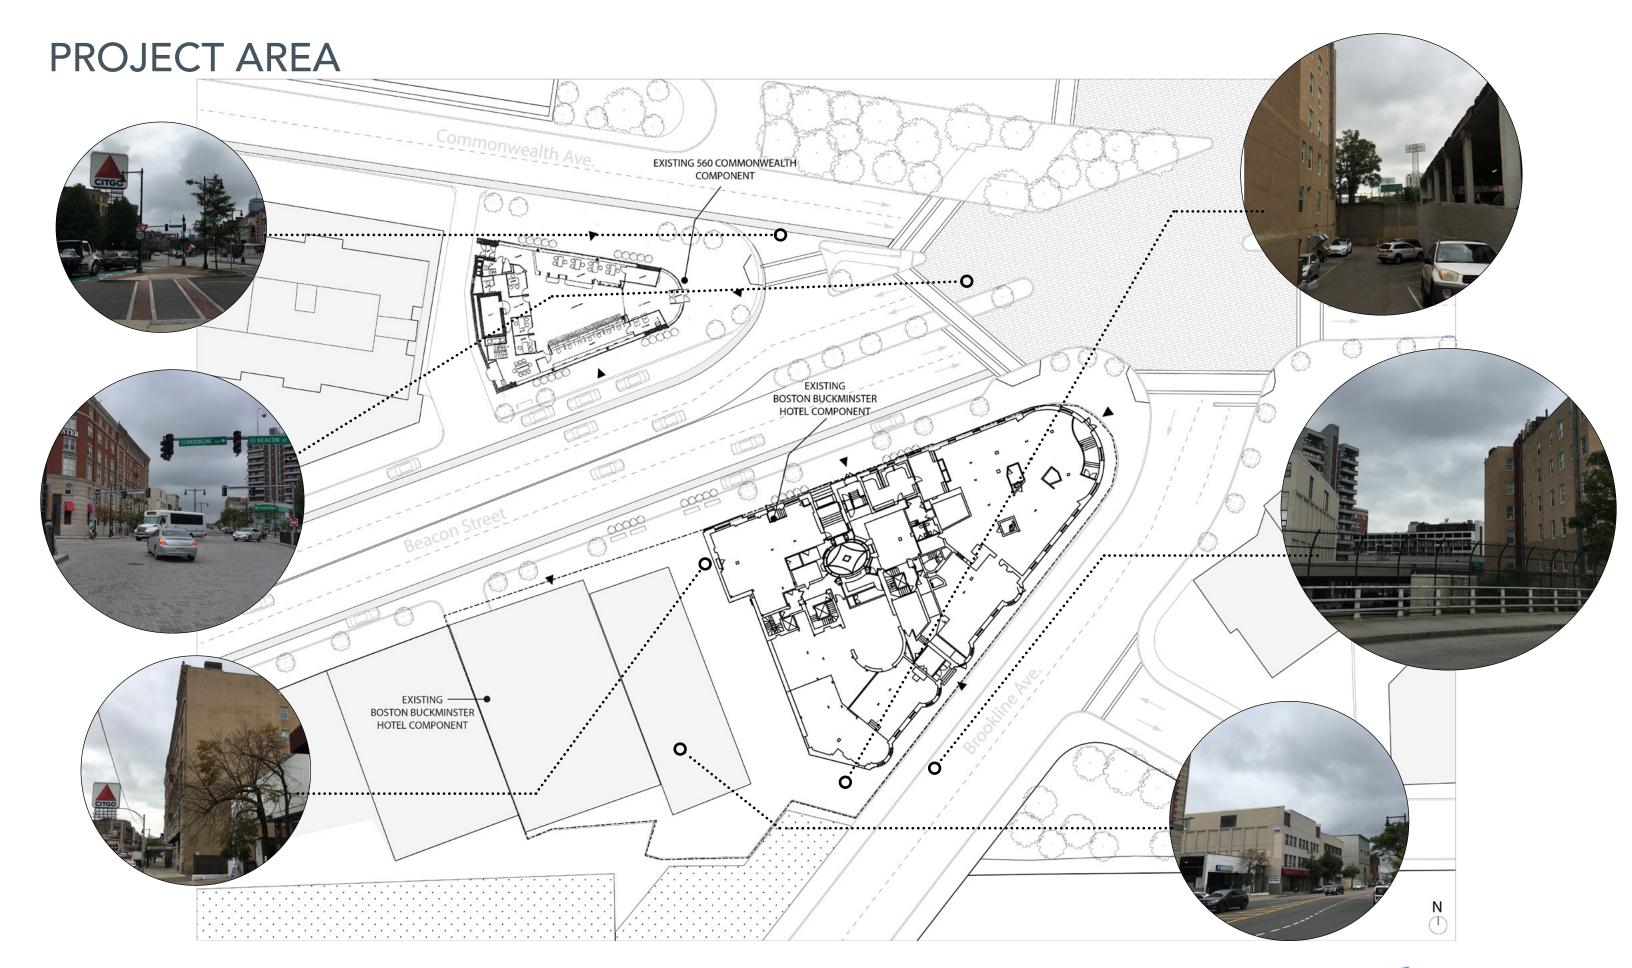

Group One REEDHILDERBRAND



















# **KENMORE HISTORY**





















### **KENMORE HISTORY**



















# KENMORE SQUARE TODAY



















# **KENMORE ACTIVITY**





















### **KENMORE ACTIVITY**





















# PUBLIC PASSAGES





















# PUBLIC SQUARES



















### **KENMORE SQUARE**





















# **PROJECT SITE**







**BOSTON HOTEL BUCKMINSTER** 

**AERIAL VIEW** 

560 COMM AVE









## **PROJECT SITE**



















# PROJECT SITE

















# PROJECT AREA





















# THE KENMORE ROOM















# THE KENMORE ROOM









































































# SITE PLAN

























Table 1-1 **Project Program** 

| Project Element               | Approximate Dimension –<br>Commonwealth Avenue<br>Component | Approximate Dimension – Beacon Street Component | Project Total       |
|-------------------------------|-------------------------------------------------------------|-------------------------------------------------|---------------------|
| Hotel                         | 382 rooms                                                   | 295 rooms                                       | 677 rooms           |
| Retail                        | 8,500 sf