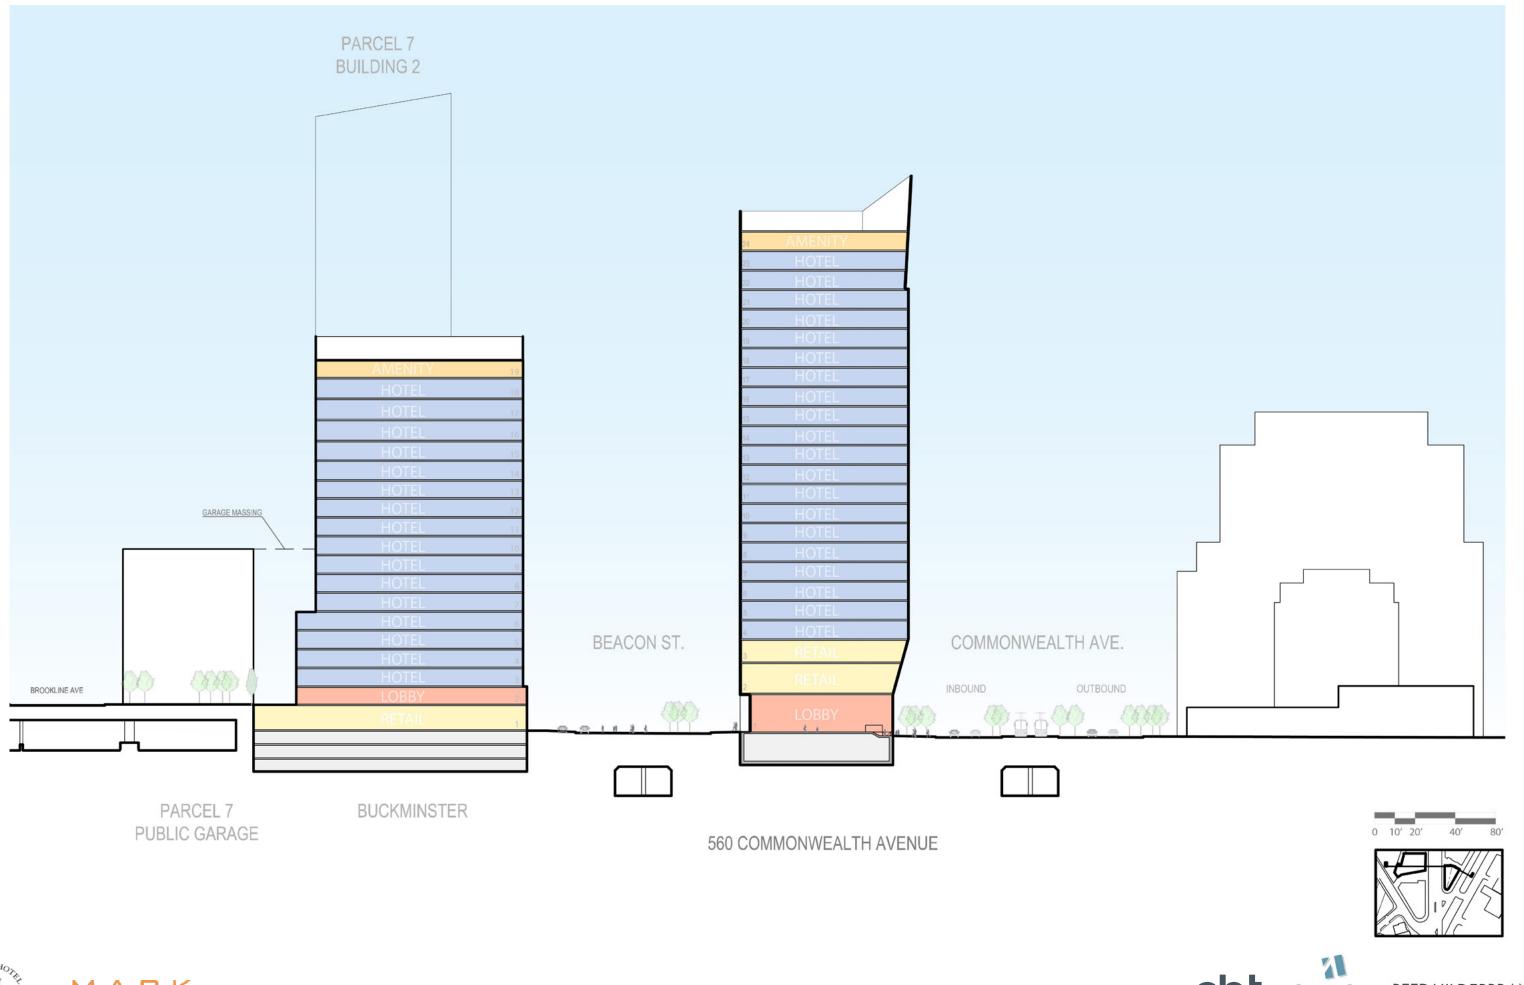

# SITE PLAN

Table 1-1 **Project Program** 

| Project Element               | Approximate Dimension –<br>Commonwealth Avenue<br>Component | Approximate Dimension – Beacon Street Component | Project Total       |
|-------------------------------|-------------------------------------------------------------|-------------------------------------------------|---------------------|
| Hotel                         | 382 rooms                                                   | 295 rooms                                       | 677 rooms           |
| Retail                        | 8,500 sf                                                    | 4,500 sf                                        | 13,000 sf           |
| New Gross Floor<br>Area       | 161,000 sf                                                  | 186,000 sf                                      | 347,000 sf          |
|                               |                                                             |                                                 |                     |
| Existing<br>Buckminster Hotel |                                                             | 95,000 sf/132 rooms                             | 95,000/132<br>rooms |
| Parking                       | No on-site parking is provided                              | 145 spaces<br>(73 net new spaces)               | 73 net new spaces   |
| Zoning Height                 | 24 stories/260 feet                                         | 19 stories/210 feet                             |                     |
| Project Area                  | 46,441 sf                                                   |                                                 |                     |
| FAR*                          | 9.5                                                         |                                                 |                     |

<sup>\*</sup> FAR was calculated using the Project Area