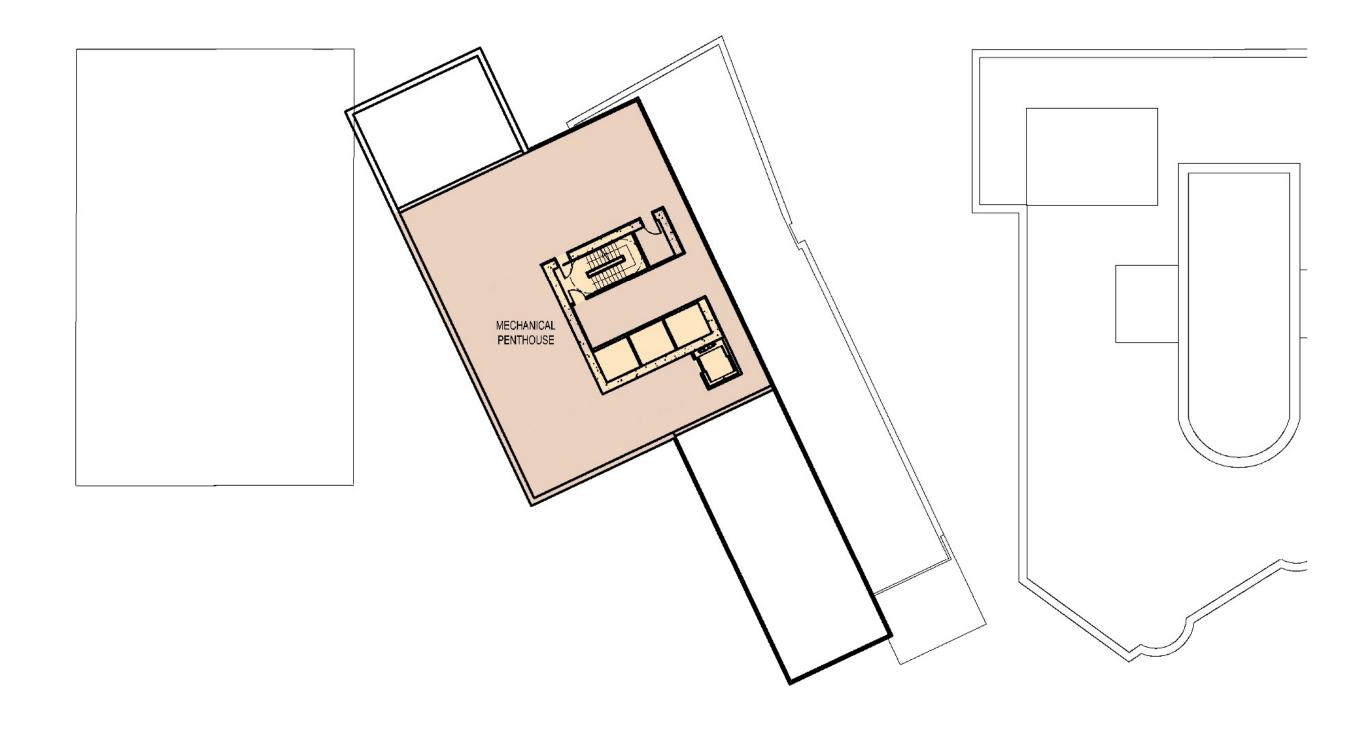

# SITE PLAN

Table 1-1 **Project Program** 

| Project Element               | Approximate Dimension –<br>Commonwealth Avenue<br>Component | Approximate Dimension – Beacon Street Component | Project Total       |
|-------------------------------|-------------------------------------------------------------|-------------------------------------------------|---------------------|
| Hotel                         | 382 rooms                                                   | 295 rooms                                       | 677 rooms           |
| Retail                        | 8,500 sf                                                    | 4,500 sf                                        | 13,000 sf           |
| New Gross Floor<br>Area       | 161,000 sf                                                  | 186,000 sf                                      | 347,000 sf          |
|                               |                                                             |                                                 |                     |
| Existing<br>Buckminster Hotel |                                                             | 95,000 sf/132 rooms                             | 95,000/132<br>rooms |
| Parking                       | No on-site parking is provided                              | 145 spaces<br>(73 net new spaces)               | 73 net new spaces   |
| Zoning Height                 | 24 stories/260 feet                                         | 19 stories/210 feet                             |                     |
| Project Area                  | 46,441 sf                                                   |                                                 |                     |
| FAR*                          | 9.5                                                         |                                                 |                     |