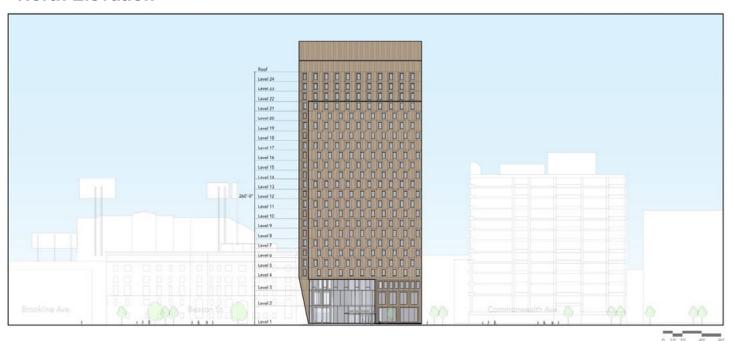

on-site parking is provided                              | 145 spaces<br>(73 net new spaces)               | 73 net new spaces   |
| Zoning Height                 | 24 stories/260 feet                                         | 19 stories/210 feet                             |                     |
| Project Area                  | 46,441 sf                                                   |                                                 |                     |
| FAR*                          | 9.5                                                         |                                                 |                     |

<sup>\*</sup> FAR was calculated using the Project Area





























#### **West Elevation**



### **East Elevation**



#### **North Elevation**



#### **South Elevation**



































### **COMMONWEALTH AVENUE**













### **COMMONWEALTH AVENUE**













### **COMMONWEALTH AVENUE**