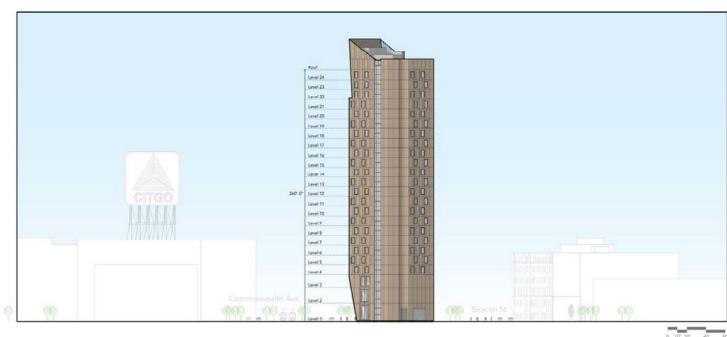

| 145 spaces<br>(73 net new spaces)               | 73 net new spaces   |
| Zoning Height                 | 24 stories/260 feet                                         | 19 stories/210 feet                             |                     |
| Project Area                  | 46,441 sf                                                   |                                                 |                     |
| FAR*                          | 9.5                                                         |                                                 |                     |

<sup>\*</sup> FAR was calculated using the Project Area





























#### **West Elevation**



### **East Elevation**



#### **North Elevation**



#### **South Elevation**



































### **COMMONWEALTH AVENUE**













### **COMMONWEALTH AVENUE**













### **COMMONWEALTH AVENUE**