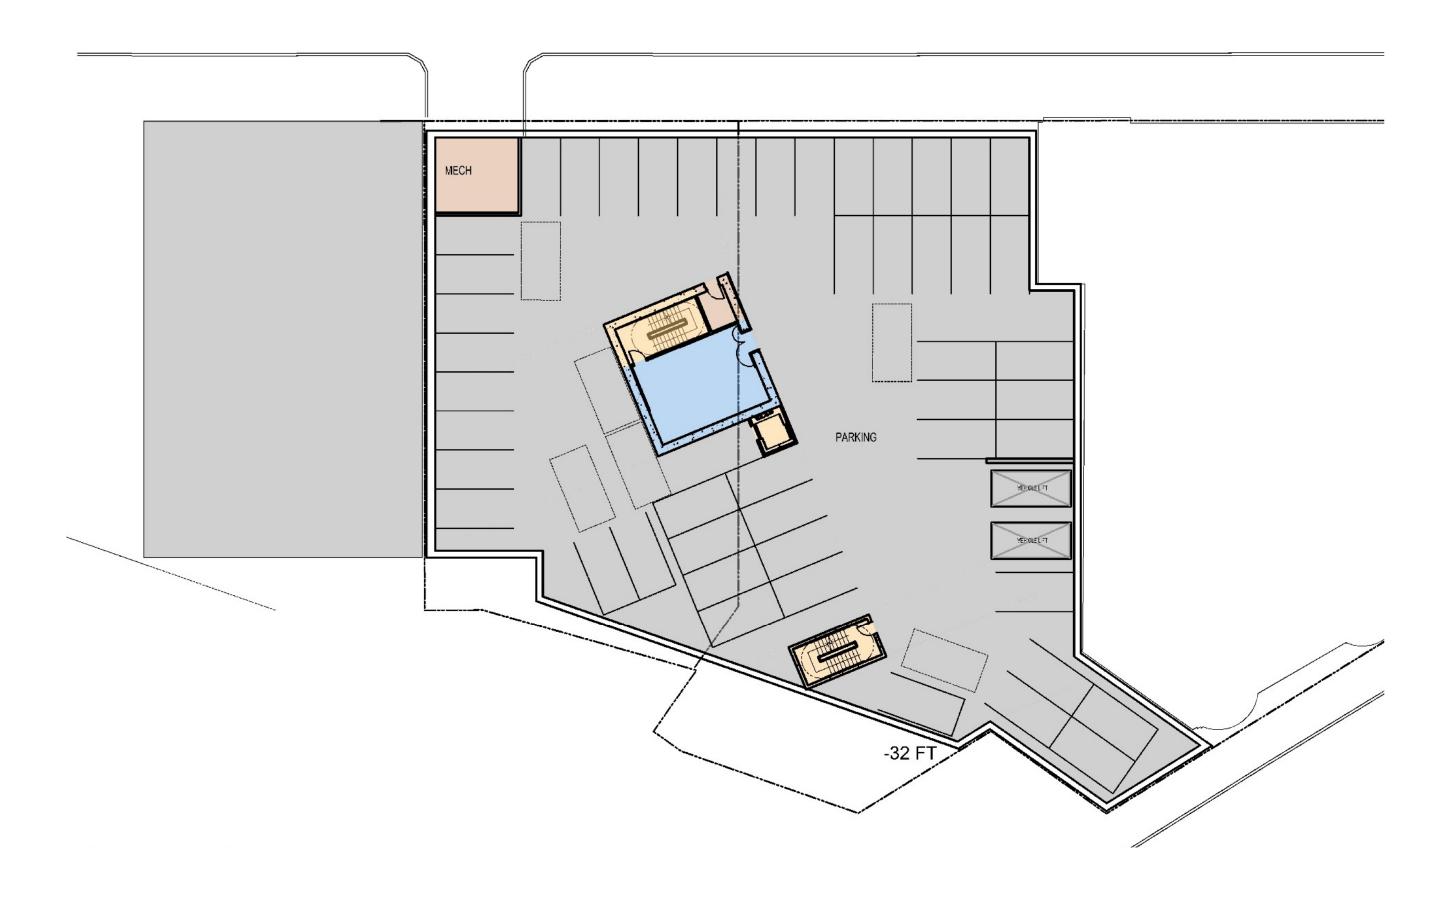

# SITE PLAN

Table 1-1 **Project Program** 

| Project Element               | Approximate Dimension –<br>Commonwealth Avenue<br>Component | Approximate Dimension – Beacon Street Component | Project Total       |
|-------------------------------|-------------------------------------------------------------|-------------------------------------------------|---------------------|
| Hotel                         | 382 rooms                                                   | 295 rooms                                       | 677 rooms           |
| Retail                        | 8,500 sf                                                    | 4,500 sf                                        | 13,000 sf           |
| New Gross Floor<br>Area       | 161,000 sf                                                  | 186,000 sf                                      | 347,000 sf          |
|                               |                                                             |                                                 |                     |
| Existing<br>Buckminster Hotel |                                                             | 95,000 sf/132 rooms                             | 95,000/132<br>rooms |
| Parking                       | No on-site parking is provided                              | 145 spaces<br>(73 net new spaces)               | 73 net new spaces   |
| Zoning Height                 | 24 stories/260 feet                                         | 19 stories/210 feet                             |                     |
| Project Area                  | 46,441 sf                                                   |                                                 |                     |
| FAR*                          | 9.5                                                         |                                                 |                     |