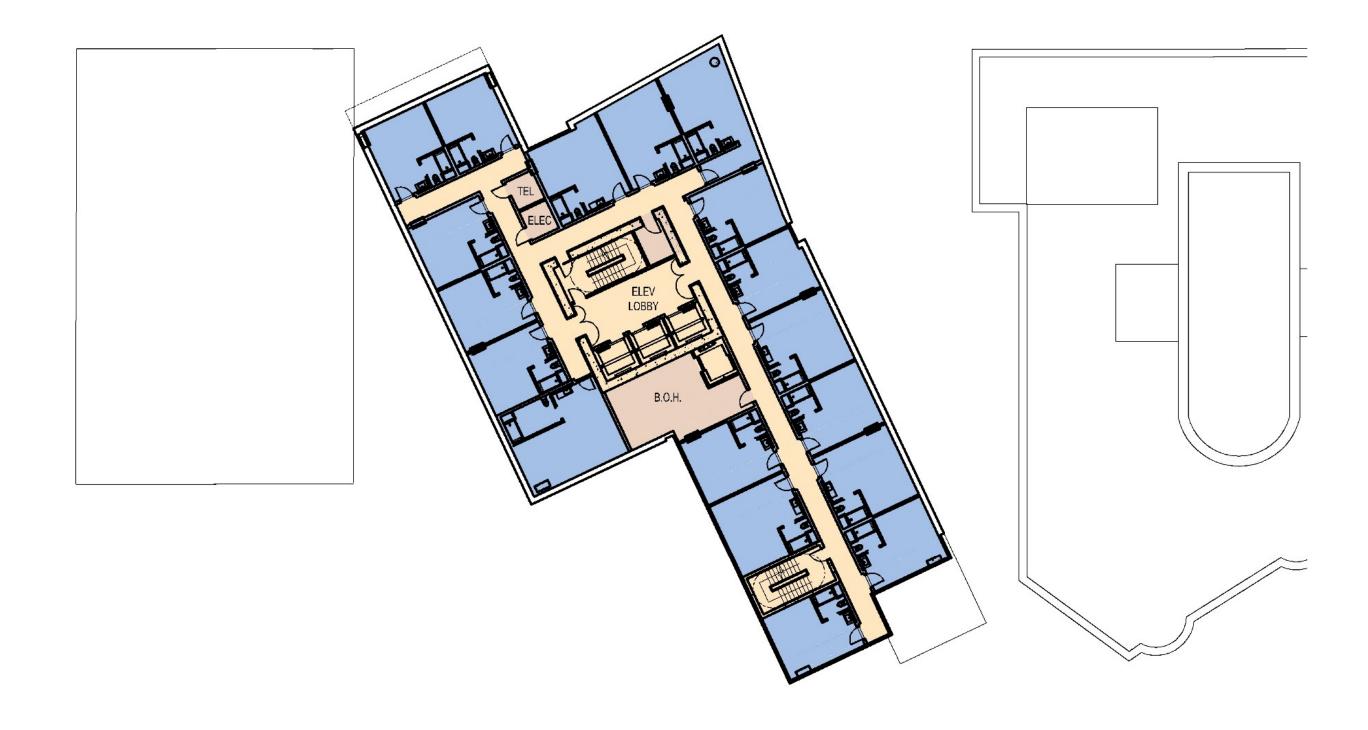

# SITE PLAN

Table 1-1 **Project Program** 

| Project Element               | Approximate Dimension –<br>Commonwealth Avenue<br>Component | Approximate Dimension – Beacon Street Component | Project Total       |
|-------------------------------|-------------------------------------------------------------|-------------------------------------------------|---------------------|
| Hotel                         | 382 rooms                                                   | 295 rooms                                       | 677 rooms           |
| Retail                        | 8,500 sf                                                    | 4,500 sf                                        | 13,000 sf           |
| New Gross Floor<br>Area       | 161,000 sf                                                  | 186,000 sf                                      | 347,000 sf          |
|                               |                                                             |                                                 |                     |
| Existing<br>Buckminster Hotel |                                                             | 95,000 sf/132 rooms                             | 95,000/132<br>rooms |
| Parking                       | No on-site parking is provided                              | 145 spaces<br>(73 net new spaces)               | 73 net new spaces   |
| Zoning Height                 | 24 stories/260 feet                                         | 19 stories/210 feet                             |                     |
| Project Area                  | 46,441 sf                                                   |                                                 |                     |
| FAR*                          | 9.5                                                         |                                                 |                     |