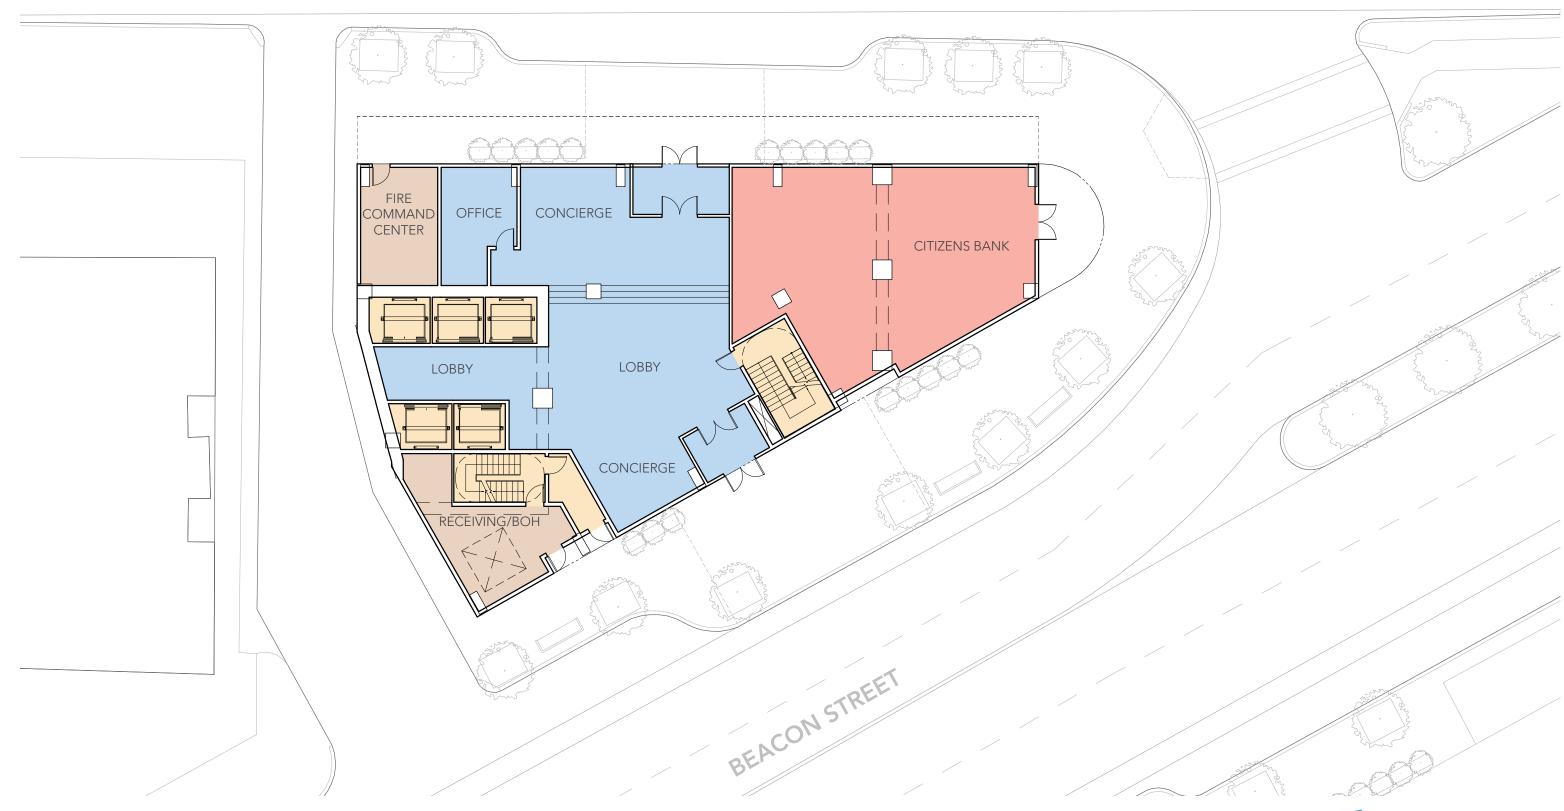

# SITE PLAN

Table 1-1 **Project Program** 

| Project Element               | Approximate Dimension –<br>Commonwealth Avenue<br>Component | Approximate Dimension – Beacon Street Component | Project Total       |
|-------------------------------|-------------------------------------------------------------|-------------------------------------------------|---------------------|
| Hotel                         | 382 rooms                                                   | 295 rooms                                       | 677 rooms           |
| Retail                        | 8,500 sf                                                    | 4,500 sf                                        | 13,000 sf           |
| New Gross Floor<br>Area       | 161,000 sf                                                  | 186,000 sf                                      | 347,000 sf          |
|                               |                                                             |                                                 |                     |
| Existing<br>Buckminster Hotel |                                                             | 95,000 sf/132 rooms                             | 95,000/132<br>rooms |
| Parking                       | No on-site parking is provided                              | 145 spaces<br>(73 net new spaces)               | 73 net new spaces   |
| Zoning Height                 | 24 stories/260 feet                                         | 19 stories/210 feet                             |                     |
| Project Area                  | 46,441 sf                                                   |                                                 |                     |
| FAR*                          | 9.5                                                         |                                                 |                     |