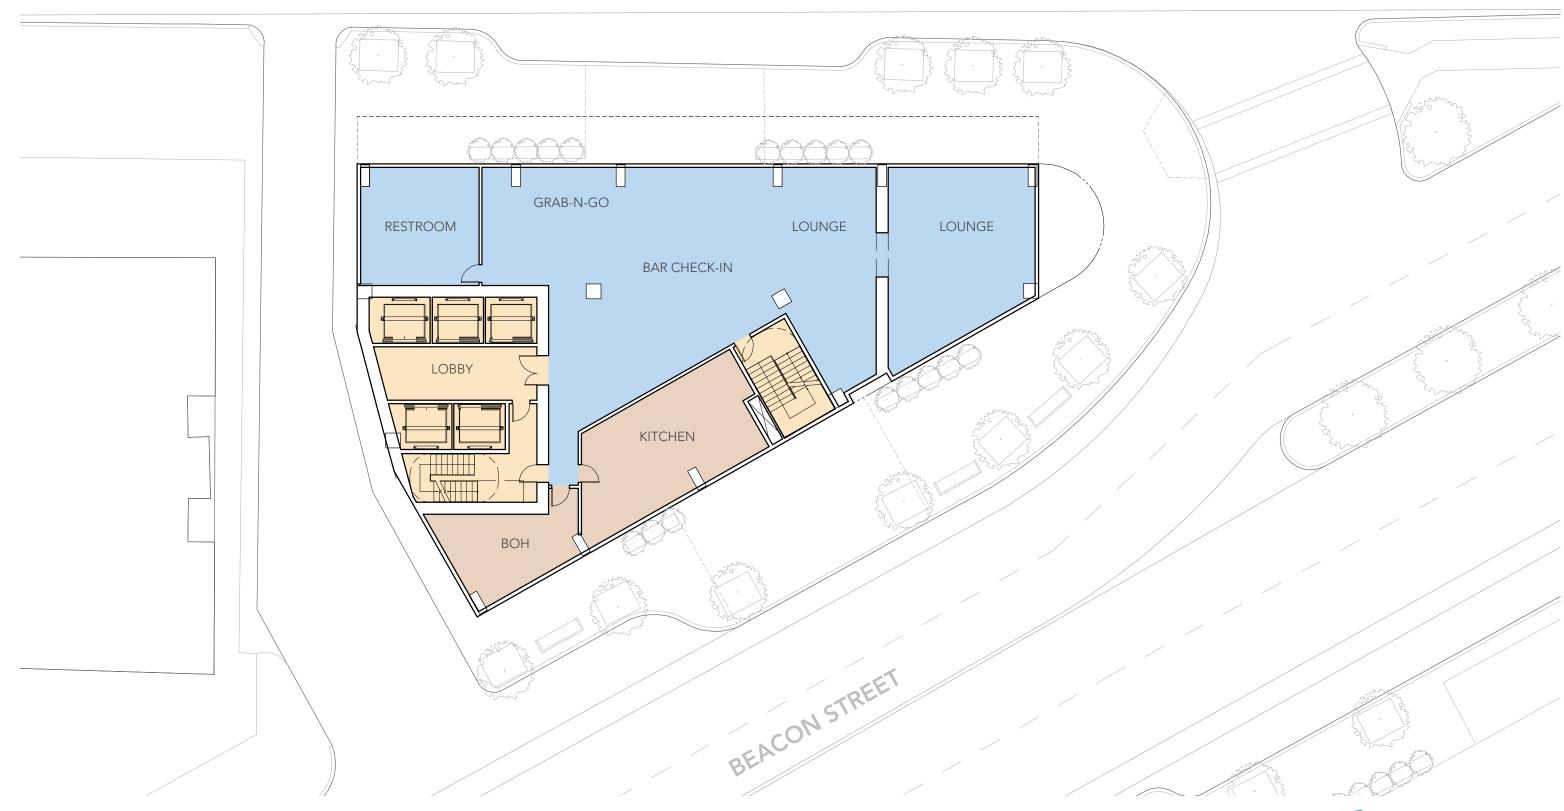

# SITE PLAN

Table 1-1 **Project Program** 

| Project Element               | Approximate Dimension –<br>Commonwealth Avenue<br>Component | Approximate Dimension – Beacon Street Component | Project Total       |
|-------------------------------|-------------------------------------------------------------|-------------------------------------------------|---------------------|
| Hotel                         | 382 rooms                                                   | 295 rooms                                       | 677 rooms           |
| Retail                        | 8,500 sf                                                    | 4,500 sf                                        | 13,000 sf           |
| New Gross Floor<br>Area       | 161,000 sf                                                  | 186,000 sf                                      | 347,000 sf          |
|                               |                                                             |                                                 |                     |
| Existing<br>Buckminster Hotel |                                                             | 95,000 sf/132 rooms                             | 95,000/132<br>rooms |
| Parking                       | No on-site parking is provided                              | 145 spaces<br>(73 net new spaces)               | 73 net new spaces   |
| Zoning Height                 | 24 stories/260 feet                                         | 19 stories/210 feet                             |                     |
| Project Area                  | 46,441 sf                                                   |                                                 |                     |
| FAR*                          | 9.5                                                         |                                                 |                     |