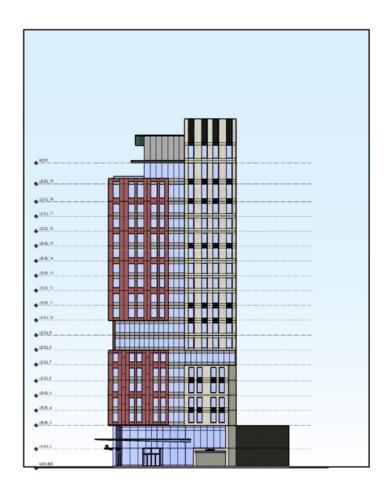

| 145 spaces<br>(73 net new spaces)               | 73 net new spaces   |
| Zoning Height                 | 24 stories/260 feet                                         | 19 stories/210 feet                             |                     |
| Project Area                  | 46,441 sf                                                   |                                                 |                     |
| FAR*                          | 9.5                                                         |                                                 |                     |

<sup>\*</sup> FAR was calculated using the Project Area





























#### **West Elevation**



### **East Elevation**



#### **North Elevation**



#### **South Elevation**



































### **COMMONWEALTH AVENUE**













### **COMMONWEALTH AVENUE**













### **COMMONWEALTH AVENUE**