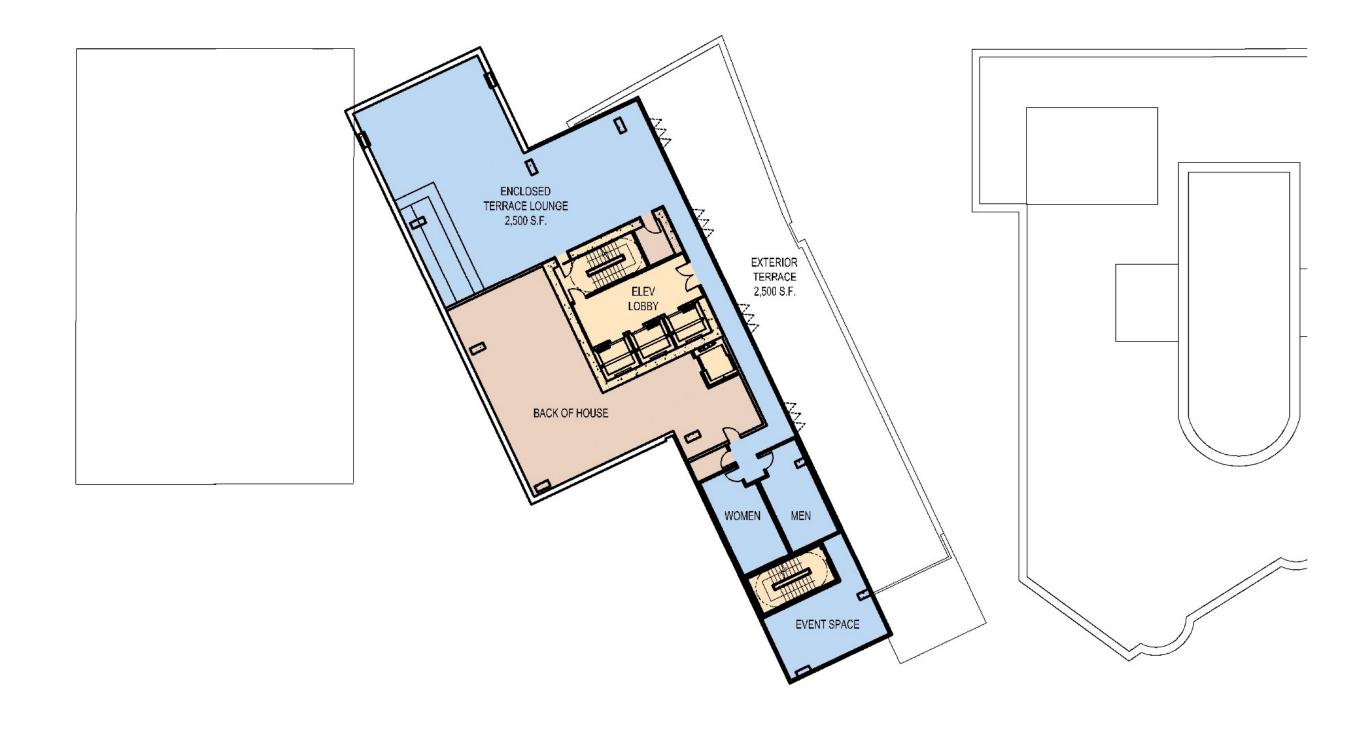

# SITE PLAN

Table 1-1 **Project Program** 

| Project Element               | Approximate Dimension –<br>Commonwealth Avenue<br>Component | Approximate Dimension – Beacon Street Component | Project Total       |
|-------------------------------|-------------------------------------------------------------|-------------------------------------------------|---------------------|
| Hotel                         | 382 rooms                                                   | 295 rooms                                       | 677 rooms           |
| Retail                        | 8,500 sf                                                    | 4,500 sf                                        | 13,000 sf           |
| New Gross Floor<br>Area       | 161,000 sf                                                  | 186,000 sf                                      | 347,000 sf          |
|                               |                                                             |                                                 |                     |
| Existing<br>Buckminster Hotel |                                                             | 95,000 sf/132 rooms                             | 95,000/132<br>rooms |
| Parking                       | No on-site parking is provided                              | 145 spaces<br>(73 net new spaces)               | 73 net new spaces   |
| Zoning Height                 | 24 stories/260 feet                                         | 19 stories/210 feet                             |                     |
| Project Area                  | 46,441 sf                                                   |                                                 |                     |
| FAR*                          | 9.5                                                         |                                                 |                     |