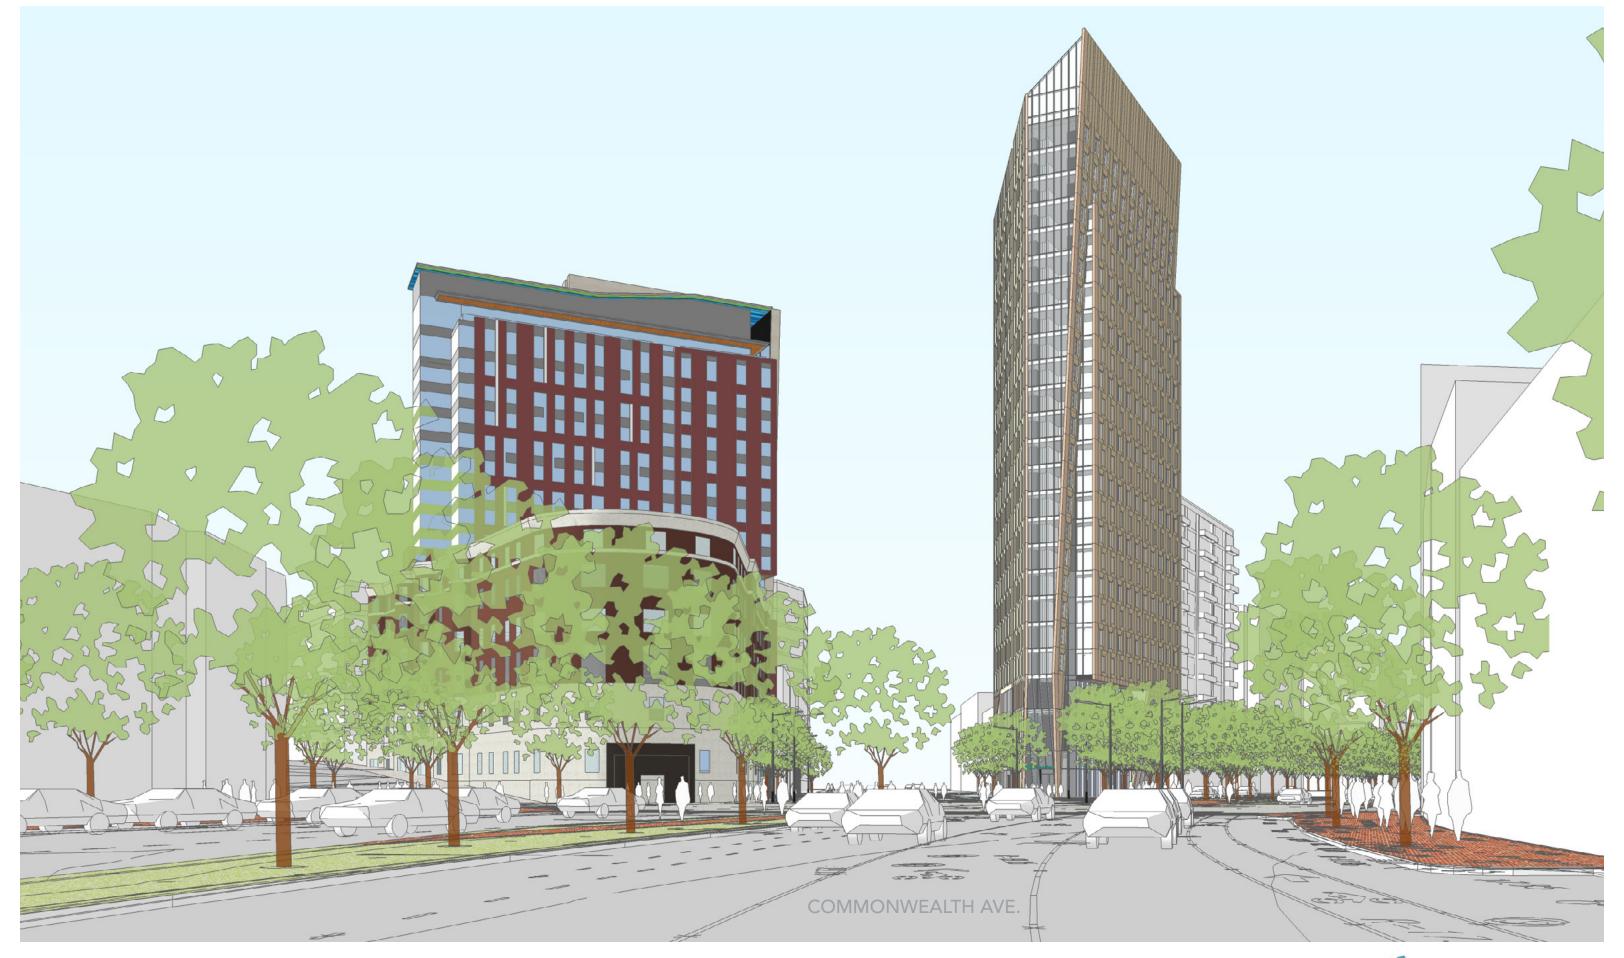

| Project Area                  | 46,441 sf                                                   |                                                 |                     |
| FAR*                          | 9.5                                                         |                                                 |                     |

<sup>\*</sup> FAR was calculated using the Project Area





























#### **West Elevation**



### **East Elevation**



#### **North Elevation**



#### **South Elevation**



































### **COMMONWEALTH AVENUE**













### **COMMONWEALTH AVENUE**













### **COMMONWEALTH AVENUE**