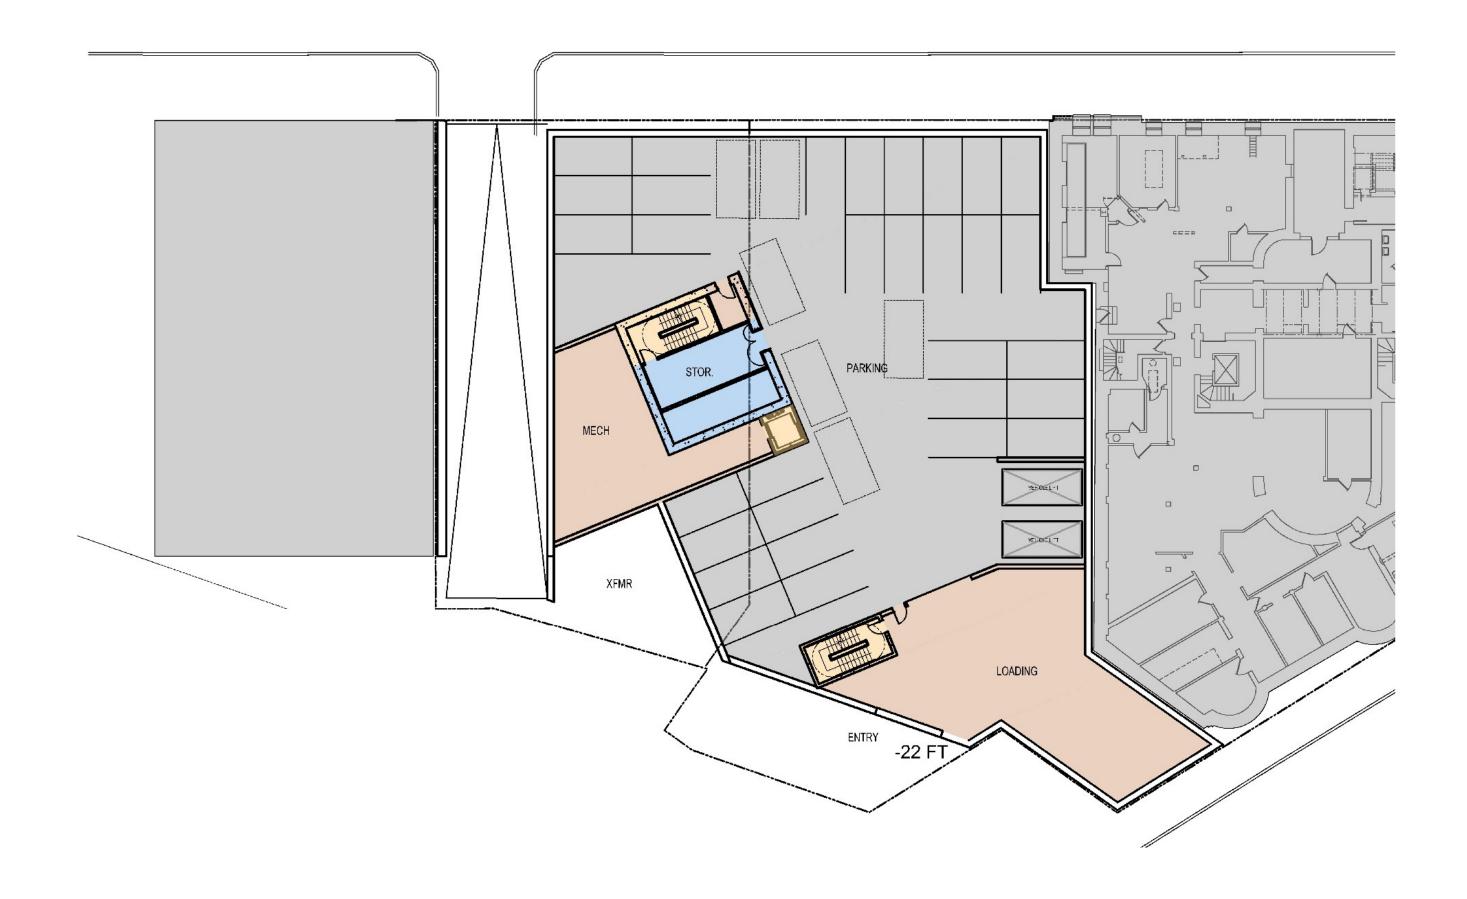

# SITE PLAN

Table 1-1 **Project Program** 

| Project Element               | Approximate Dimension –<br>Commonwealth Avenue<br>Component | Approximate Dimension – Beacon Street Component | Project Total       |
|-------------------------------|-------------------------------------------------------------|-------------------------------------------------|---------------------|
| Hotel                         | 382 rooms                                                   | 295 rooms                                       | 677 rooms           |
| Retail                        | 8,500 sf                                                    | 4,500 sf                                        | 13,000 sf           |
| New Gross Floor<br>Area       | 161,000 sf                                                  | 186,000 sf                                      | 347,000 sf          |
|                               |                                                             |                                                 |                     |
| Existing<br>Buckminster Hotel |                                                             | 95,000 sf/132 rooms                             | 95,000/132<br>rooms |
| Parking                       | No on-site parking is provided                              | 145 spaces<br>(73 net new spaces)               | 73 net new spaces   |
| Zoning Height                 | 24 stories/260 feet                                         | 19 stories/210 feet                             |                     |
| Project Area                  | 46,441 sf                                                   |                                                 |                     |
| FAR*                          | 9.5                                                         |                                                 |                     |