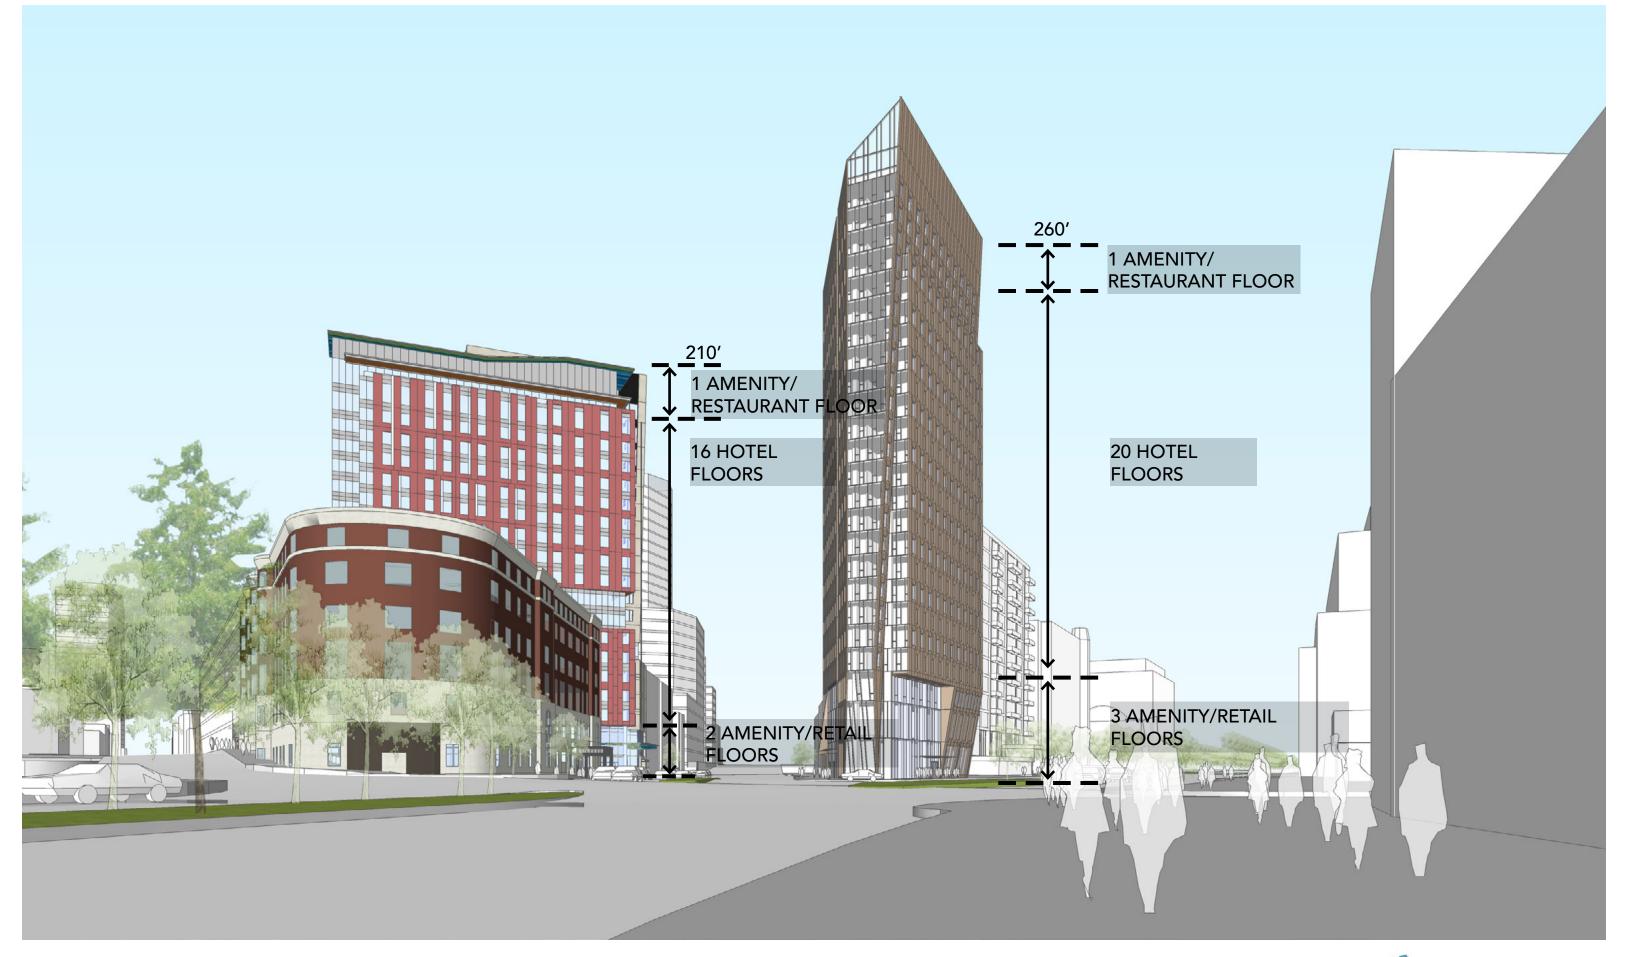

# SITE PLAN

Table 1-1 **Project Program** 

| Project Element               | Approximate Dimension –<br>Commonwealth Avenue<br>Component | Approximate Dimension – Beacon Street Component | Project Total       |
|-------------------------------|-------------------------------------------------------------|-------------------------------------------------|---------------------|
| Hotel                         | 382 rooms                                                   | 295 rooms                                       | 677 rooms           |
| Retail                        | 8,500 sf                                                    | 4,500 sf                                        | 13,000 sf           |
| New Gross Floor<br>Area       | 161,000 sf                                                  | 186,000 sf                                      | 347,000 sf          |
|                               |                                                             |                                                 |                     |
| Existing<br>Buckminster Hotel |                                                             | 95,000 sf/132 rooms                             | 95,000/132<br>rooms |
| Parking                       | No on-site parking is provided                              | 145 spaces<br>(73 net new spaces)               | 73 net new spaces   |
| Zoning Height                 | 24 stories/260 feet                                         | 19 stories/210 feet                             |                     |
| Project Area                  | 46,441 sf                                                   |                                                 |                     |
| FAR*                          | 9.5                                                         |                                                 |                     |

<sup>\*</sup> FAR was calculated using the Project Area