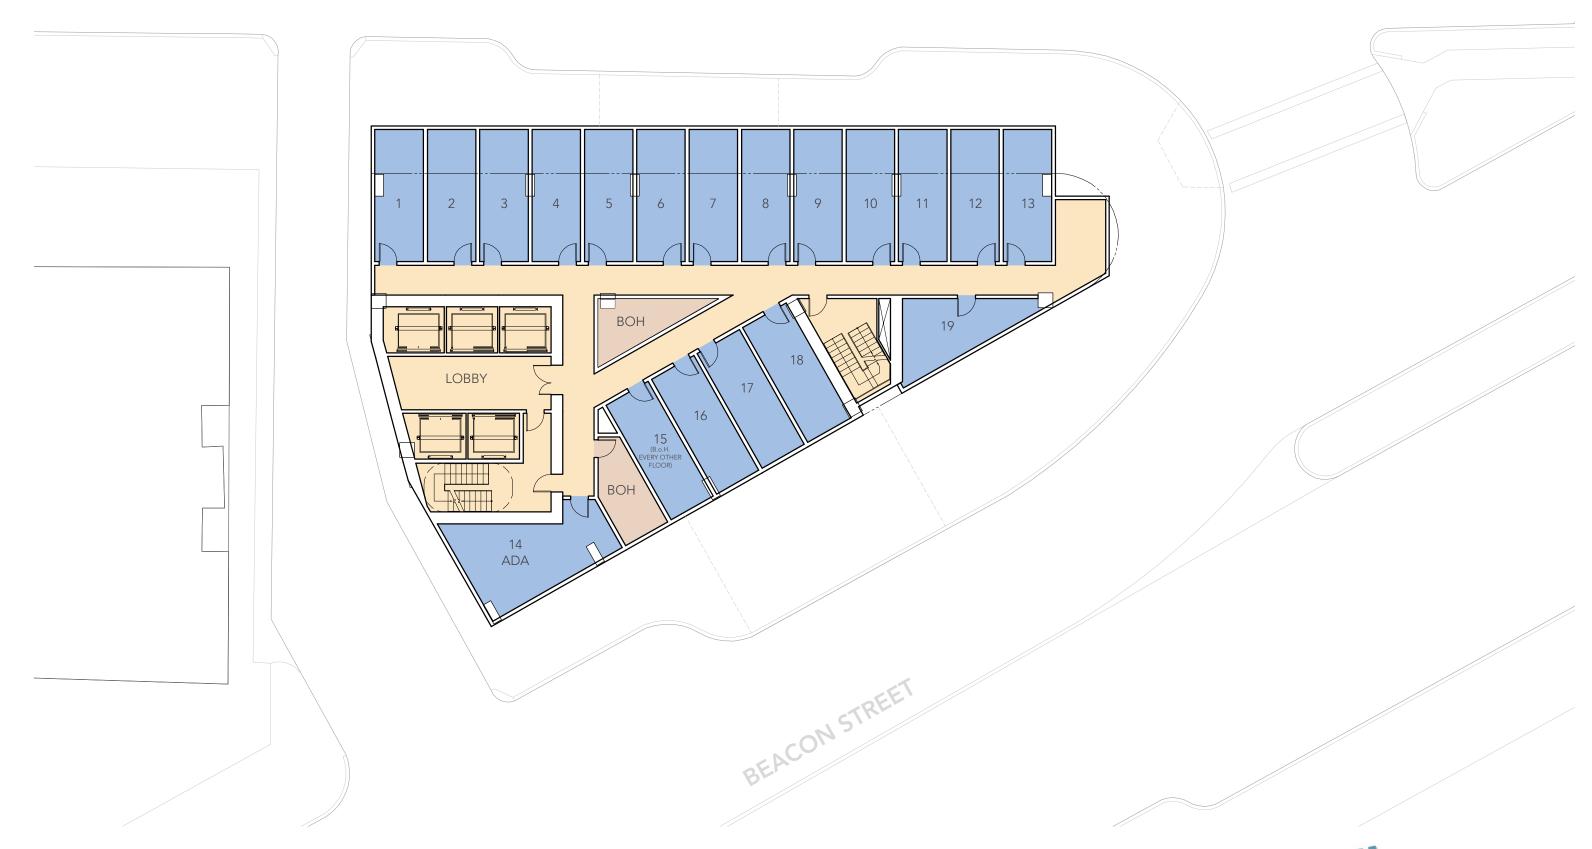

# SITE PLAN

Table 1-1 **Project Program** 

| Project Element               | Approximate Dimension –<br>Commonwealth Avenue<br>Component | Approximate Dimension – Beacon Street Component | Project Total       |
|-------------------------------|-------------------------------------------------------------|-------------------------------------------------|---------------------|
| Hotel                         | 382 rooms                                                   | 295 rooms                                       | 677 rooms           |
| Retail                        | 8,500 sf                                                    | 4,500 sf                                        | 13,000 sf           |
| New Gross Floor<br>Area       | 161,000 sf                                                  | 186,000 sf                                      | 347,000 sf          |
|                               |                                                             |                                                 |                     |
| Existing<br>Buckminster Hotel |                                                             | 95,000 sf/132 rooms                             | 95,000/132<br>rooms |
| Parking                       | No on-site parking is provided                              | 145 spaces<br>(73 net new spaces)               | 73 net new spaces   |
| Zoning Height                 | 24 stories/260 feet                                         | 19 stories/210 feet                             |                     |
| Project Area                  | 46,441 sf                                                   |                                                 |                     |
| FAR*                          | 9.5                                                         |                                                 |                     |