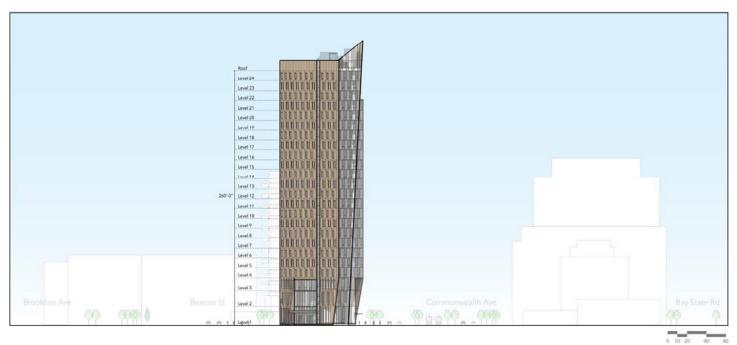

0/132<br>rooms |
| Parking                       | No on-site parking is provided                              | 145 spaces<br>(73 net new spaces)               | 73 net new spaces   |
| Zoning Height                 | 24 stories/260 feet                                         | 19 stories/210 feet                             |                     |
| Project Area                  | 46,441 sf                                                   |                                                 |                     |
| FAR*                          | 9.5                                                         |                                                 |                     |

<sup>\*</sup> FAR was calculated using the Project Area





























#### **West Elevation**



### **East Elevation**



#### **North Elevation**



#### **South Elevation**



































### **COMMONWEALTH AVENUE**













### **COMMONWEALTH AVENUE**













### **COMMONWEALTH AVENUE**