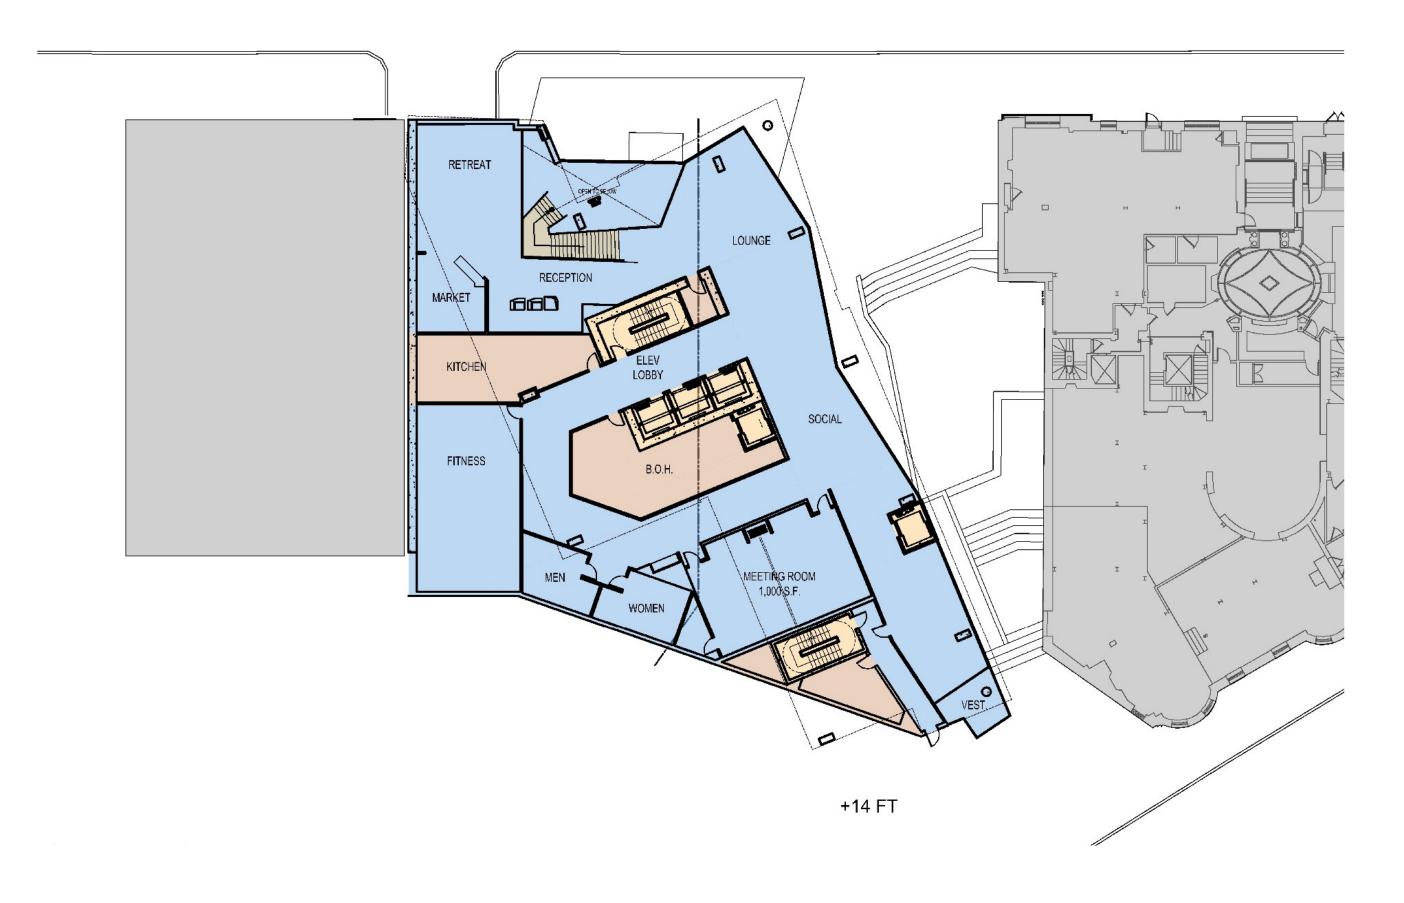

# SITE PLAN

Table 1-1 **Project Program** 

| Project Element               | Approximate Dimension –<br>Commonwealth Avenue<br>Component | Approximate Dimension – Beacon Street Component | Project Total       |
|-------------------------------|-------------------------------------------------------------|-------------------------------------------------|---------------------|
| Hotel                         | 382 rooms                                                   | 295 rooms                                       | 677 rooms           |
| Retail                        | 8,500 sf                                                    | 4,500 sf                                        | 13,000 sf           |
| New Gross Floor<br>Area       | 161,000 sf                                                  | 186,000 sf                                      | 347,000 sf          |
|                               |                                                             |                                                 |                     |
| Existing<br>Buckminster Hotel |                                                             | 95,000 sf/132 rooms                             | 95,000/132<br>rooms |
| Parking                       | No on-site parking is provided                              | 145 spaces<br>(73 net new spaces)               | 73 net new spaces   |
| Zoning Height                 | 24 stories/260 feet                                         | 19 stories/210 feet                             |                     |
| Project Area                  | 46,441 sf                                                   |                                                 |                     |
| FAR*                          | 9.5                                                         |                                                 |                     |