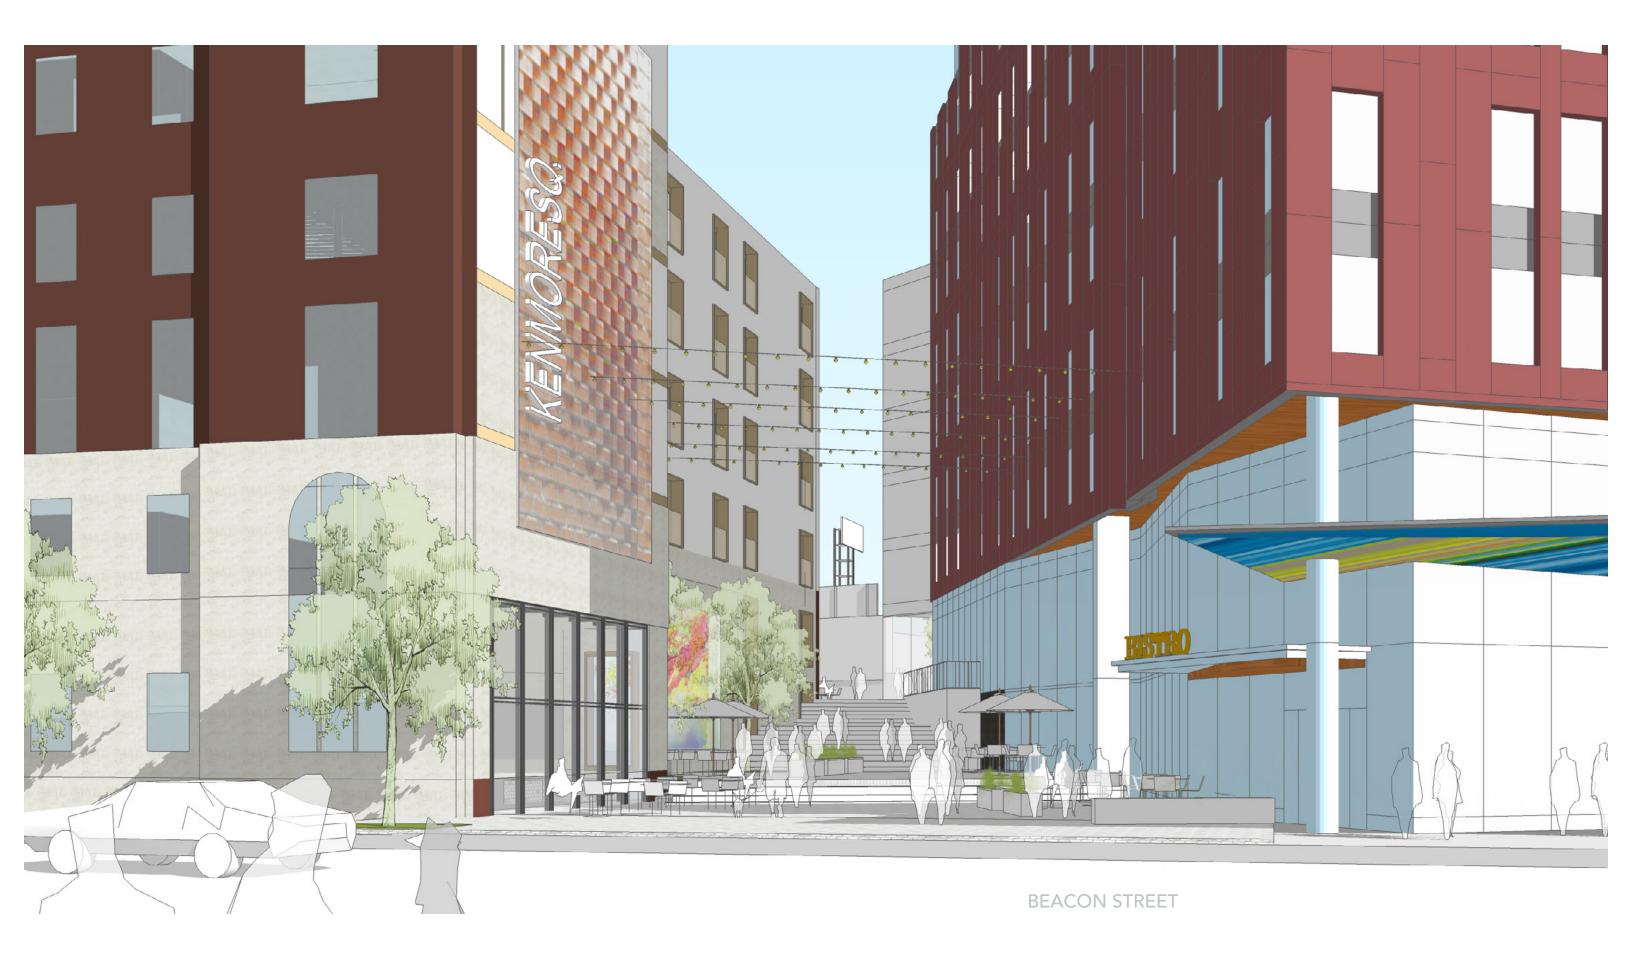

| 46,441 sf                                                   |                                                 |                     |
| FAR*                          | 9.5                                                         |                                                 |                     |

<sup>\*</sup> FAR was calculated using the Project Area





























#### **West Elevation**



### **East Elevation**



#### **North Elevation**



#### **South Elevation**



































### **COMMONWEALTH AVENUE**













### **COMMONWEALTH AVENUE**













### **COMMONWEALTH AVENUE**