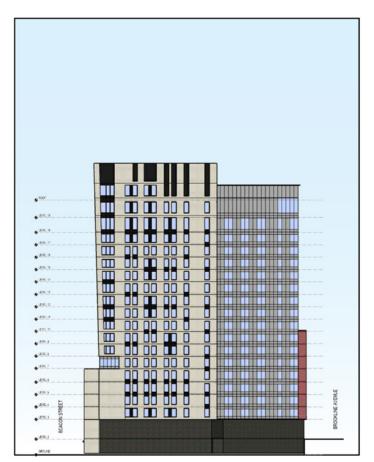

| 145 spaces<br>(73 net new spaces)               | 73 net new spaces   |
| Zoning Height                 | 24 stories/260 feet                                         | 19 stories/210 feet                             |                     |
| Project Area                  | 46,441 sf                                                   |                                                 |                     |
| FAR*                          | 9.5                                                         |                                                 |                     |

<sup>\*</sup> FAR was calculated using the Project Area





























#### **West Elevation**



### **East Elevation**



#### **North Elevation**



#### **South Elevation**



































### **COMMONWEALTH AVENUE**













### **COMMONWEALTH AVENUE**













### **COMMONWEALTH AVENUE**