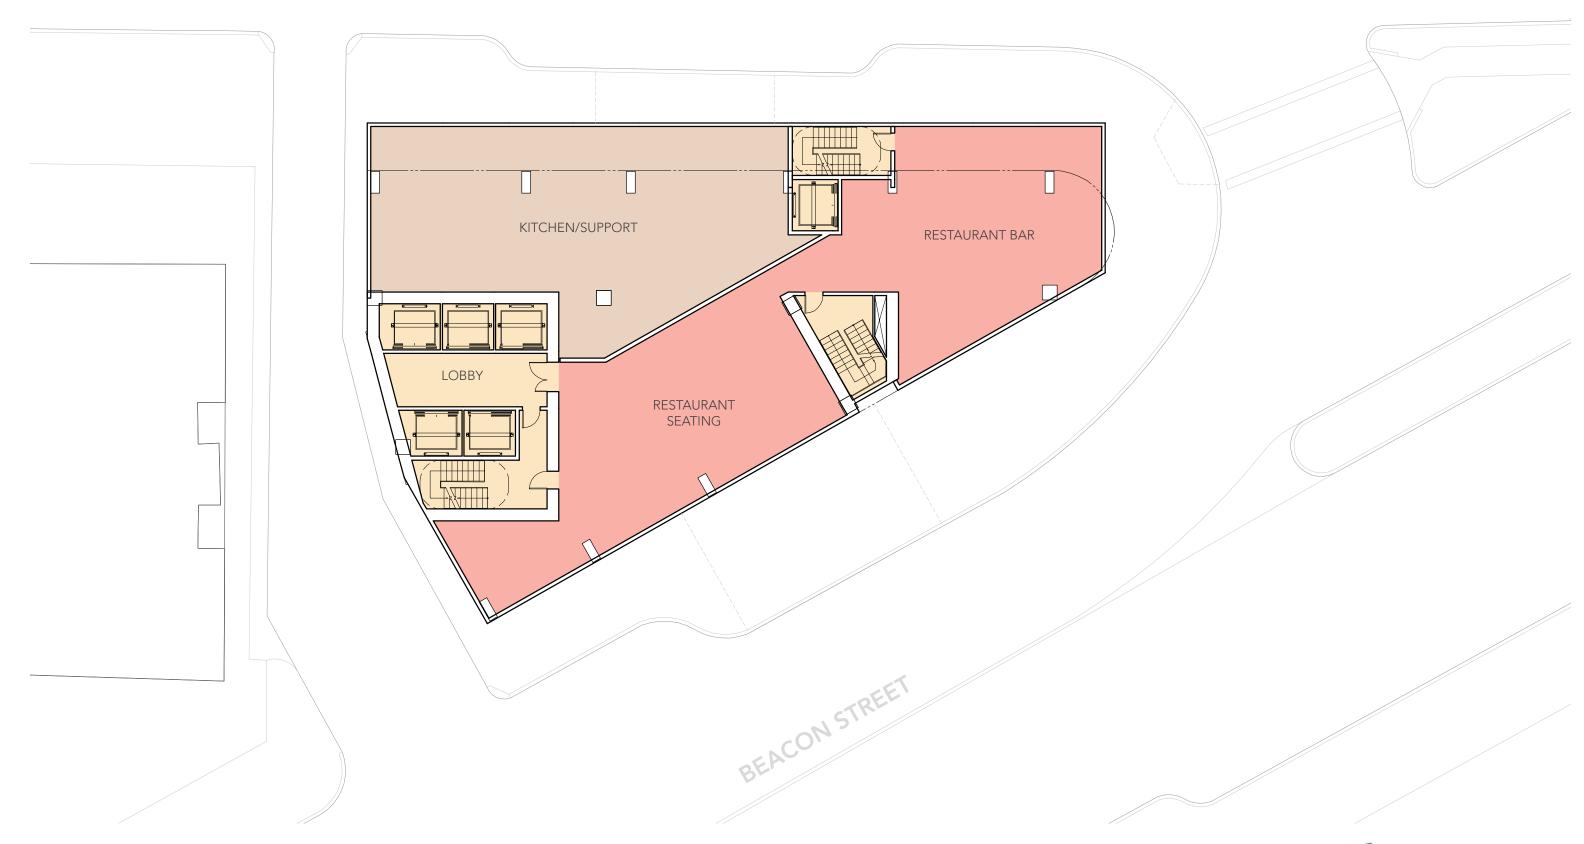

# SITE PLAN

Table 1-1 **Project Program** 

| Project Element               | Approximate Dimension –<br>Commonwealth Avenue<br>Component | Approximate Dimension – Beacon Street Component | Project Total       |
|-------------------------------|-------------------------------------------------------------|-------------------------------------------------|---------------------|
| Hotel                         | 382 rooms                                                   | 295 rooms                                       | 677 rooms           |
| Retail                        | 8,500 sf                                                    | 4,500 sf                                        | 13,000 sf           |
| New Gross Floor<br>Area       | 161,000 sf                                                  | 186,000 sf                                      | 347,000 sf          |
|                               |                                                             |                                                 |                     |
| Existing<br>Buckminster Hotel |                                                             | 95,000 sf/132 rooms                             | 95,000/132<br>rooms |
| Parking                       | No on-site parking is provided                              | 145 spaces<br>(73 net new spaces)               | 73 net new spaces   |
| Zoning Height                 | 24 stories/260 feet                                         | 19 stories/210 feet                             |                     |
| Project Area                  | 46,441 sf                                                   |                                                 |                     |
| FAR*                          | 9.5                                                         |                                                 |                     |