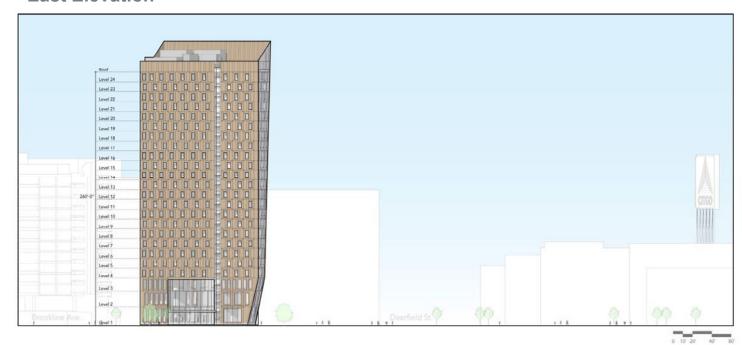

| No on-site parking is provided                              | 145 spaces<br>(73 net new spaces)               | 73 net new spaces   |
| Zoning Height                 | 24 stories/260 feet                                         | 19 stories/210 feet                             |                     |
| Project Area                  | 46,441 sf                                                   |                                                 |                     |
| FAR*                          | 9.5                                                         |                                                 |                     |

<sup>\*</sup> FAR was calculated using the Project Area





























#### **West Elevation**



### **East Elevation**



#### **North Elevation**



#### **South Elevation**



































### **COMMONWEALTH AVENUE**













### **COMMONWEALTH AVENUE**













### **COMMONWEALTH AVENUE**