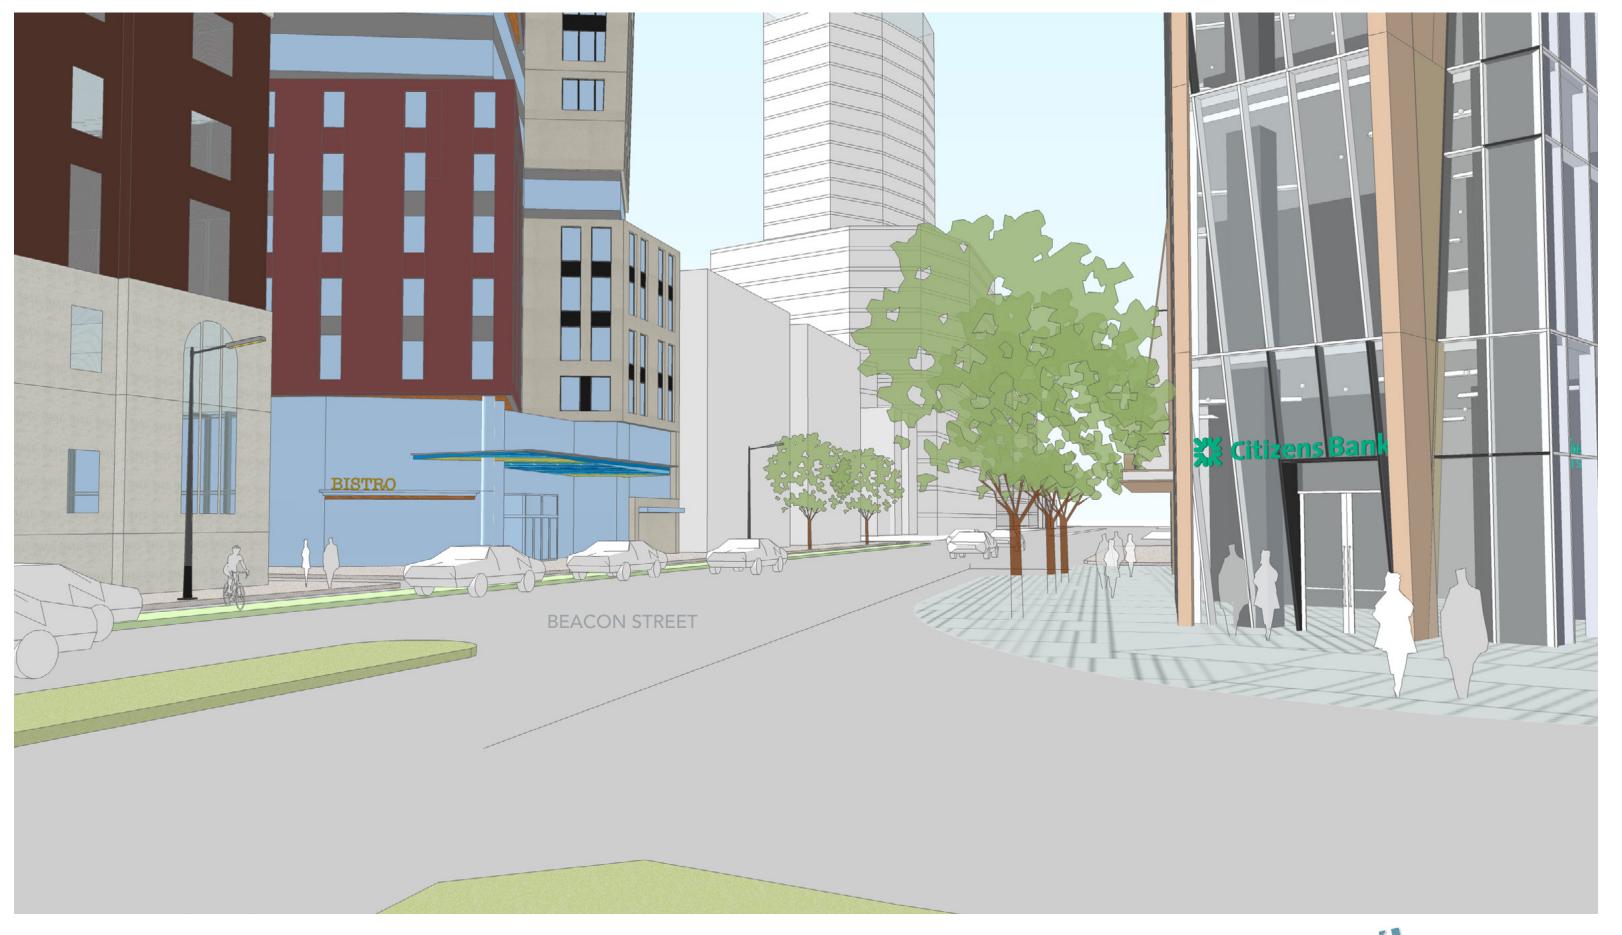

| 46,441 sf                                                   |                                                 |                     |
| FAR*                          | 9.5                                                         |                                                 |                     |

<sup>\*</sup> FAR was calculated using the Project Area





























#### **West Elevation**



### **East Elevation**



#### **North Elevation**



#### **South Elevation**



































### **COMMONWEALTH AVENUE**













### **COMMONWEALTH AVENUE**













### **COMMONWEALTH AVENUE**