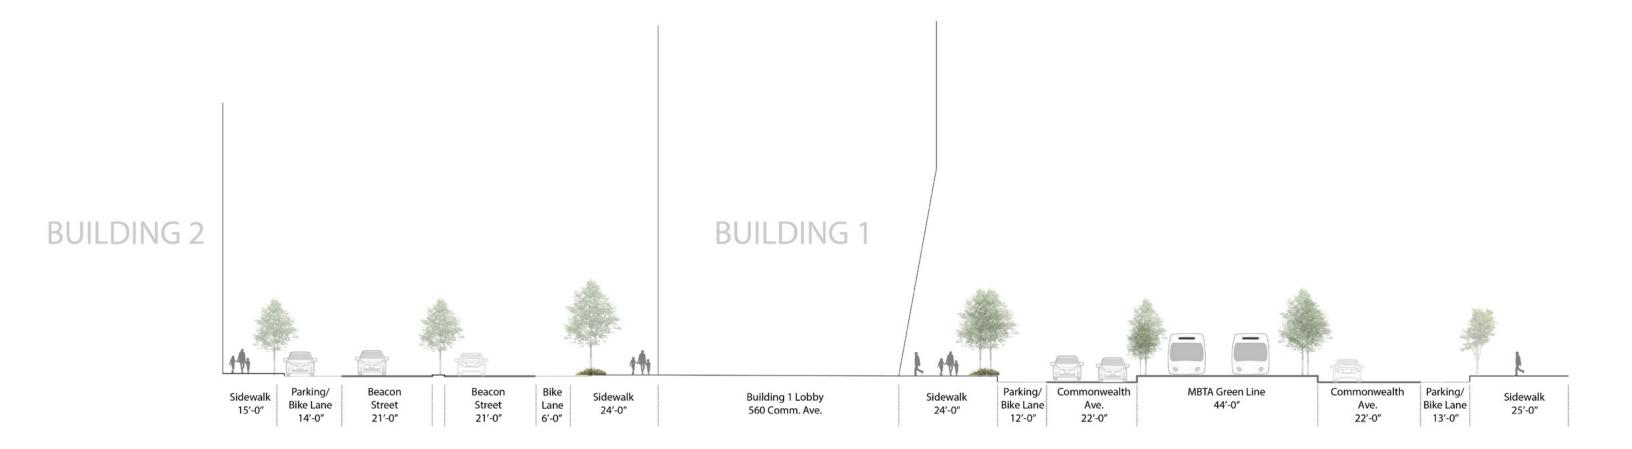

Group One REEDHILDERBRAND



















# **KENMORE HISTORY**





















### **KENMORE HISTORY**



















# KENMORE SQUARE TODAY



















# **KENMORE ACTIVITY**





















### **KENMORE ACTIVITY**





















# PUBLIC PASSAGES





















# PUBLIC SQUARES



















### **KENMORE SQUARE**





















# **PROJECT SITE**







**BOSTON HOTEL BUCKMINSTER** 

**AERIAL VIEW** 

560 COMM AVE









## **PROJECT SITE**



















# PROJECT SITE

















# PROJECT AREA





















# THE KENMORE ROOM















# THE KENMORE ROOM









































































# SITE PLAN

























Table 1-1 **Project Program** 

| Project Element               | Approximate Dimension –<br>Commonwealth Avenue<br>Component | Approximate Dimension – Beacon Street Component | Project Total       |
|-------------------------------|-------------------------------------------------------------|-------------------------------------------------|---------------------|
| Hotel                         | 382 rooms                                                   | 295 rooms                                       | 677 rooms           |
| Retail                        | 8,500 sf                                                    | 4,500 sf                                        | 13,000 sf           |
| New Gross Floor<br>Area       | 161,000 sf