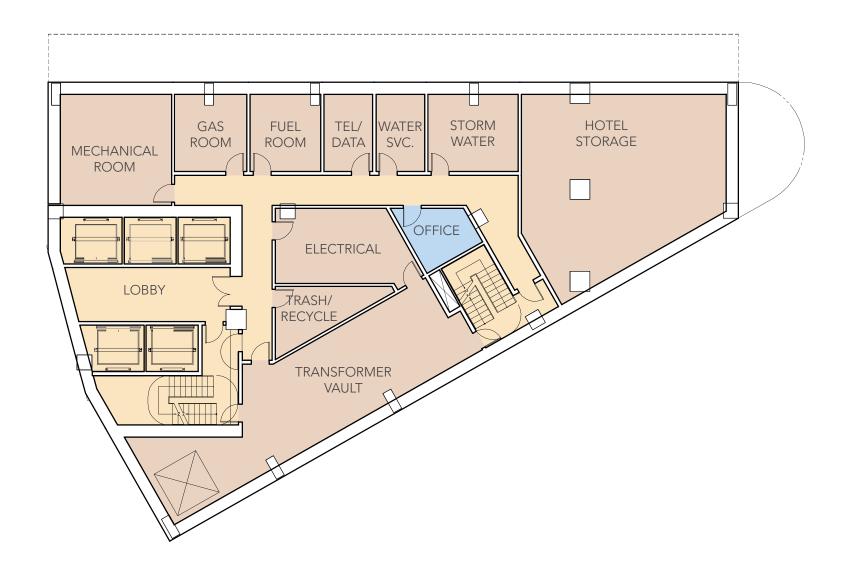

# SITE PLAN

Table 1-1 **Project Program** 

| Project Element               | Approximate Dimension –<br>Commonwealth Avenue<br>Component | Approximate Dimension – Beacon Street Component | Project Total       |
|-------------------------------|-------------------------------------------------------------|-------------------------------------------------|---------------------|
| Hotel                         | 382 rooms                                                   | 295 rooms                                       | 677 rooms           |
| Retail                        | 8,500 sf                                                    | 4,500 sf                                        | 13,000 sf           |
| New Gross Floor<br>Area       | 161,000 sf                                                  | 186,000 sf                                      | 347,000 sf          |
|                               |                                                             |                                                 |                     |
| Existing<br>Buckminster Hotel |                                                             | 95,000 sf/132 rooms                             | 95,000/132<br>rooms |
| Parking                       | No on-site parking is provided                              | 145 spaces<br>(73 net new spaces)               | 73 net new spaces   |
| Zoning Height                 | 24 stories/260 feet                                         | 19 stories/210 feet                             |                     |
| Project Area                  | 46,441 sf                                                   |                                                 |                     |
| FAR*                          | 9.5                                                         |                                                 |                     |