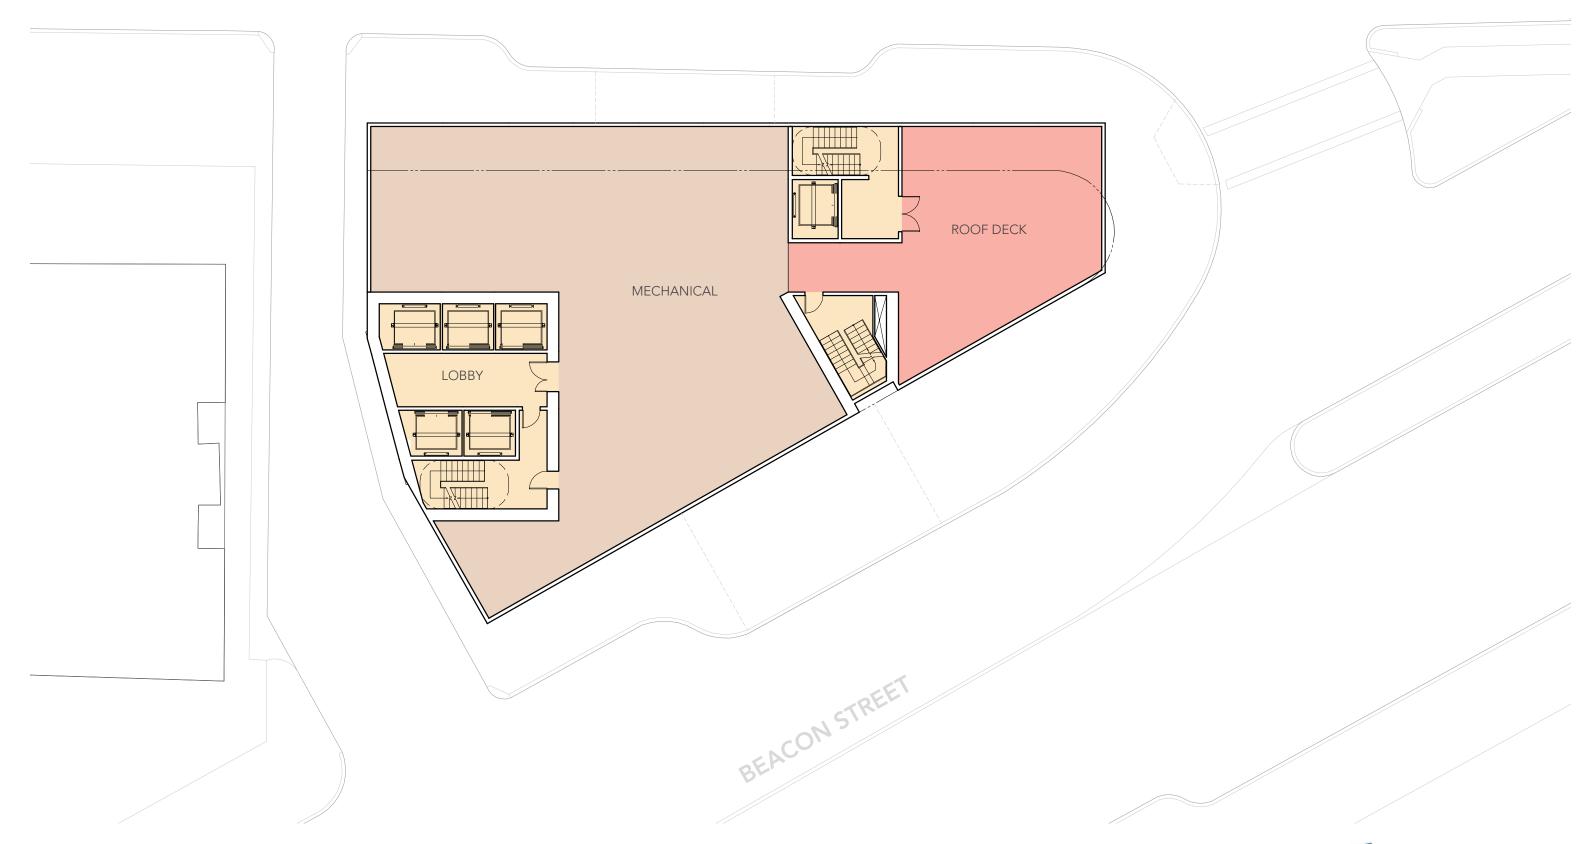

# SITE PLAN

Table 1-1 **Project Program** 

| Project Element               | Approximate Dimension –<br>Commonwealth Avenue<br>Component | Approximate Dimension – Beacon Street Component | Project Total       |
|-------------------------------|-------------------------------------------------------------|-------------------------------------------------|---------------------|
| Hotel                         | 382 rooms                                                   | 295 rooms                                       | 677 rooms           |
| Retail                        | 8,500 sf                                                    | 4,500 sf                                        | 13,000 sf           |
| New Gross Floor<br>Area       | 161,000 sf                                                  | 186,000 sf                                      | 347,000 sf          |
|                               |                                                             |                                                 |                     |
| Existing<br>Buckminster Hotel |                                                             | 95,000 sf/132 rooms                             | 95,000/132<br>rooms |
| Parking                       | No on-site parking is provided                              | 145 spaces<br>(73 net new spaces)               | 73 net new spaces   |
| Zoning Height                 | 24 stories/260 feet                                         | 19 stories/210 feet                             |                     |
| Project Area                  | 46,441 sf                                                   |                                                 |                     |
| FAR*                          | 9.5                                                         |                                                 |                     |