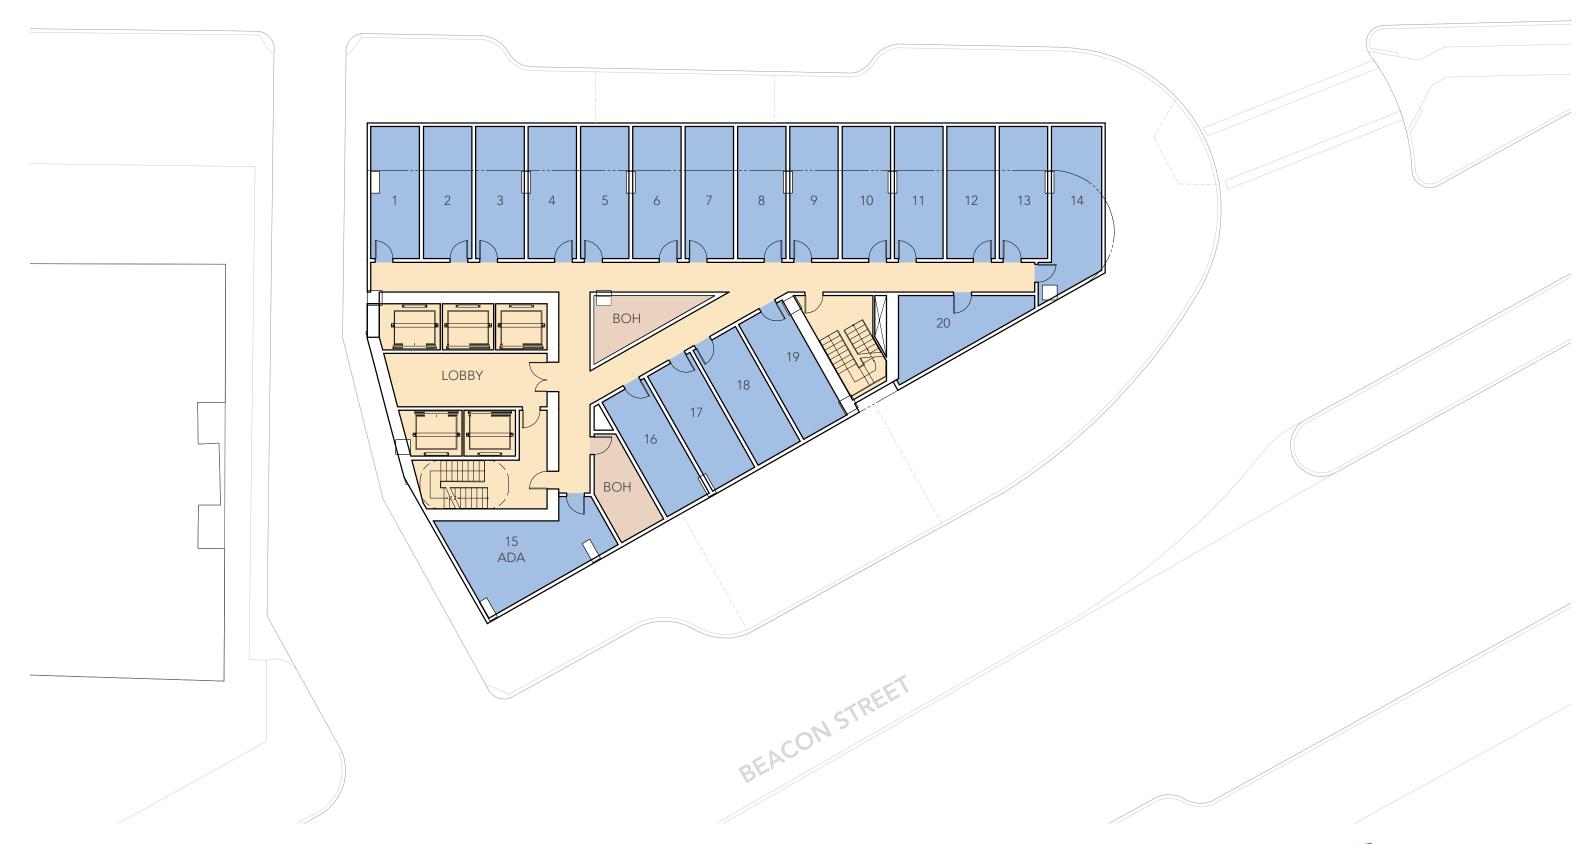

# SITE PLAN

Table 1-1 **Project Program** 

| Project Element               | Approximate Dimension –<br>Commonwealth Avenue<br>Component | Approximate Dimension – Beacon Street Component | Project Total       |
|-------------------------------|-------------------------------------------------------------|-------------------------------------------------|---------------------|
| Hotel                         | 382 rooms                                                   | 295 rooms                                       | 677 rooms           |
| Retail                        | 8,500 sf                                                    | 4,500 sf                                        | 13,000 sf           |
| New Gross Floor<br>Area       | 161,000 sf                                                  | 186,000 sf                                      | 347,000 sf          |
|                               |                                                             |                                                 |                     |
| Existing<br>Buckminster Hotel |                                                             | 95,000 sf/132 rooms                             | 95,000/132<br>rooms |
| Parking                       | No on-site parking is provided                              | 145 spaces<br>(73 net new spaces)               | 73 net new spaces   |
| Zoning Height                 | 24 stories/260 feet                                         | 19 stories/210 feet                             |                     |
| Project Area                  | 46,441 sf                                                   |                                                 |                     |
| FAR*                          | 9.5                                                         |                                                 |                     |