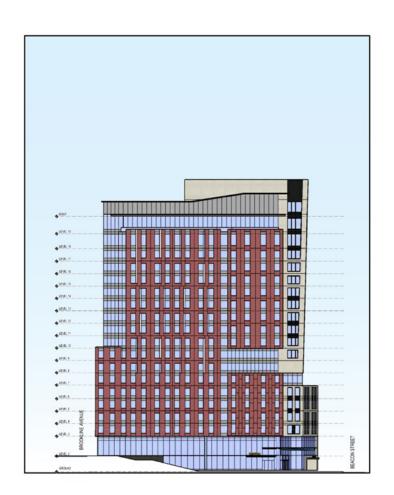

| 145 spaces<br>(73 net new spaces)               | 73 net new spaces   |
| Zoning Height                 | 24 stories/260 feet                                         | 19 stories/210 feet                             |                     |
| Project Area                  | 46,441 sf                                                   |                                                 |                     |
| FAR*                          | 9.5                                                         |                                                 |                     |

<sup>\*</sup> FAR was calculated using the Project Area





























#### **West Elevation**



### **East Elevation**



#### **North Elevation**



#### **South Elevation**



































### **COMMONWEALTH AVENUE**













### **COMMONWEALTH AVENUE**













### **COMMONWEALTH AVENUE**