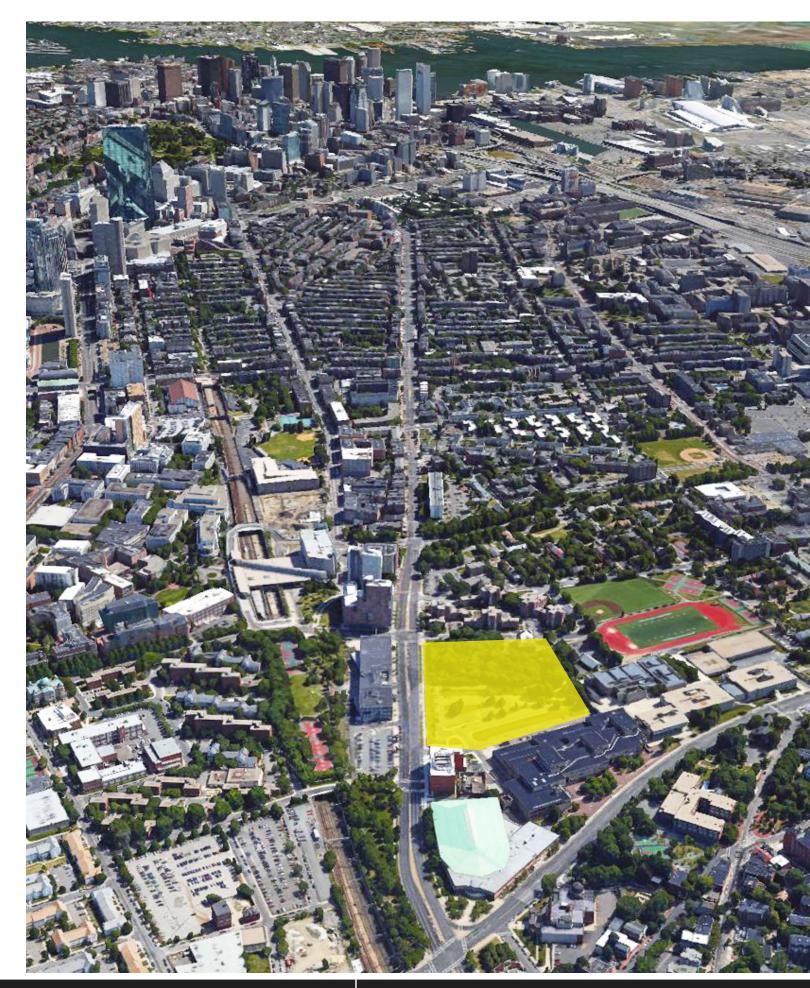

d 2,000 construction jobs; Affordable housing commitment pursuant to Mayor's executive order; Funding for a job training facility; Creation of an Office of Collaboration and Partnership for Community wealth creation; Financial assistance for local entrepreneurs leasing space at the Project; Annual financial assistance for abutting public housing facilities; Rehabilitation of the abutting Good Shepherd Church.
- development;
- The Project has broad-based community support.
- PNF submitted on April 17, 2012, DPIR submitted on August 31, 2013 and Supplemental DPIR submitted on February 11, 2016.

#### **Executive Summary**

As suggested by the BRA planning and urban design departments, the Project has been subdivided into three "blocks" thus creating urban scaled commercial and neighborhood



# **Project Locus**



### **Tremont Street - Urban Edge**



#### **Tremont Street - Urban Edge**



# **Tremont Street - Urban Edge**



















| 28TH<br>27TH<br>26TH<br>25TH<br>24TH<br>24TH<br>23RD<br>21ST<br>20TH<br>19TH<br>18TH |
|--------------------------------------------------------------------------------------|
| 26TH<br>25TH<br>24TH<br>23RD<br>22ND<br>21ST<br>20TH<br>19TH                         |
| 25TH<br>24TH<br>23RD<br>22ND<br>21ST<br>20TH<br>19TH                                 |
| 24TH<br>23RD<br>22ND<br>21ST<br>20TH<br>19TH                                         |
| 23RD<br>22ND<br>21ST<br>20TH<br>19TH                                                 |
| 22ND<br>21ST<br>20TH<br>19TH                                                         |
| 21ST<br>20TH<br>19