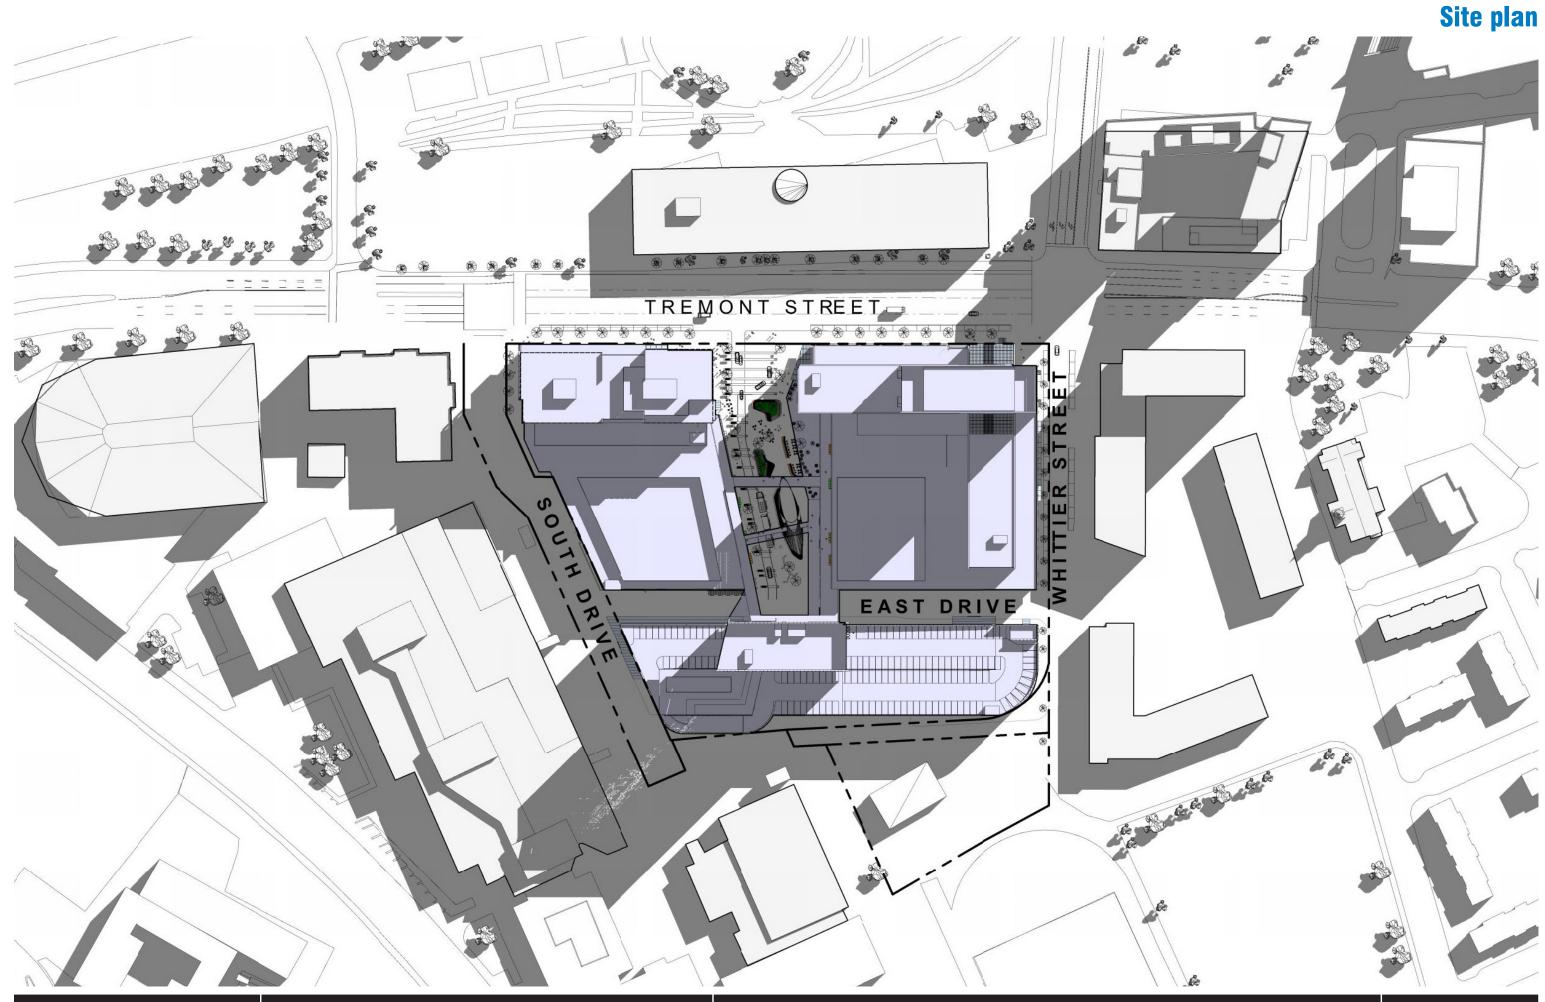

#### **OVERALL PLAN**

# **Project Locus**

### **Tremont Street - Urban Edge**

#### **Tremont Street - Urban Edge**

# **Tremont Street - Urban Edge**

| 28TH<br>27TH<br>26TH<br>25TH<br>24TH<br>24TH<br>23RD<br>21ST<br>20TH<br>19TH<br>18TH |
|--------------------------------------------------------------------------------------|
| 26TH<br>25TH<br>24TH<br>23RD<br>22ND<br>21ST<br>20TH<br>19TH                         |
| 25TH<br>24TH<br>23RD<br>22ND<br>21ST<br>20TH<br>19TH                                 |
| 24TH<br>23RD<br>22ND<br>21ST<br>20TH<br>19TH                                         |
| 23RD<br>22ND<br>21ST<br>20TH<br>19TH                                                 |
| 22ND<br>21ST<br>20TH<br>19TH                                                         |
| 21ST<br>20TH<br>19TH                                                                 |
| 20TH<br>19TH                                                                         |
| 19TH                                                                                 |
|                                                                                      |
| 18TH                                                                                 |
|                                                                                      |
| 17TH                                                                                 |
| 16TH                                                                                 |
| 15TH                                                                                 |
| 14TH                                                                                 |
| 13TH                                                                                 |
| 12TH                                                                                 |
| <u>11TH</u>                                                                          |
| 10TH                                                                                 |
| 9TH                                                                                  |
| 8TH                                                                                  |
| 7TH                                                                                  |
| 6TH                                                                                  |
| 5TH                                                                                  |
| 4TH                                                                                  |
| 3RD B                                                                                |
| 3RD A                                                                                |
| 2ND B                                                                                |
| 2ND A                                                                                |
| 1ST B                                                                                |
|                                                                                      |