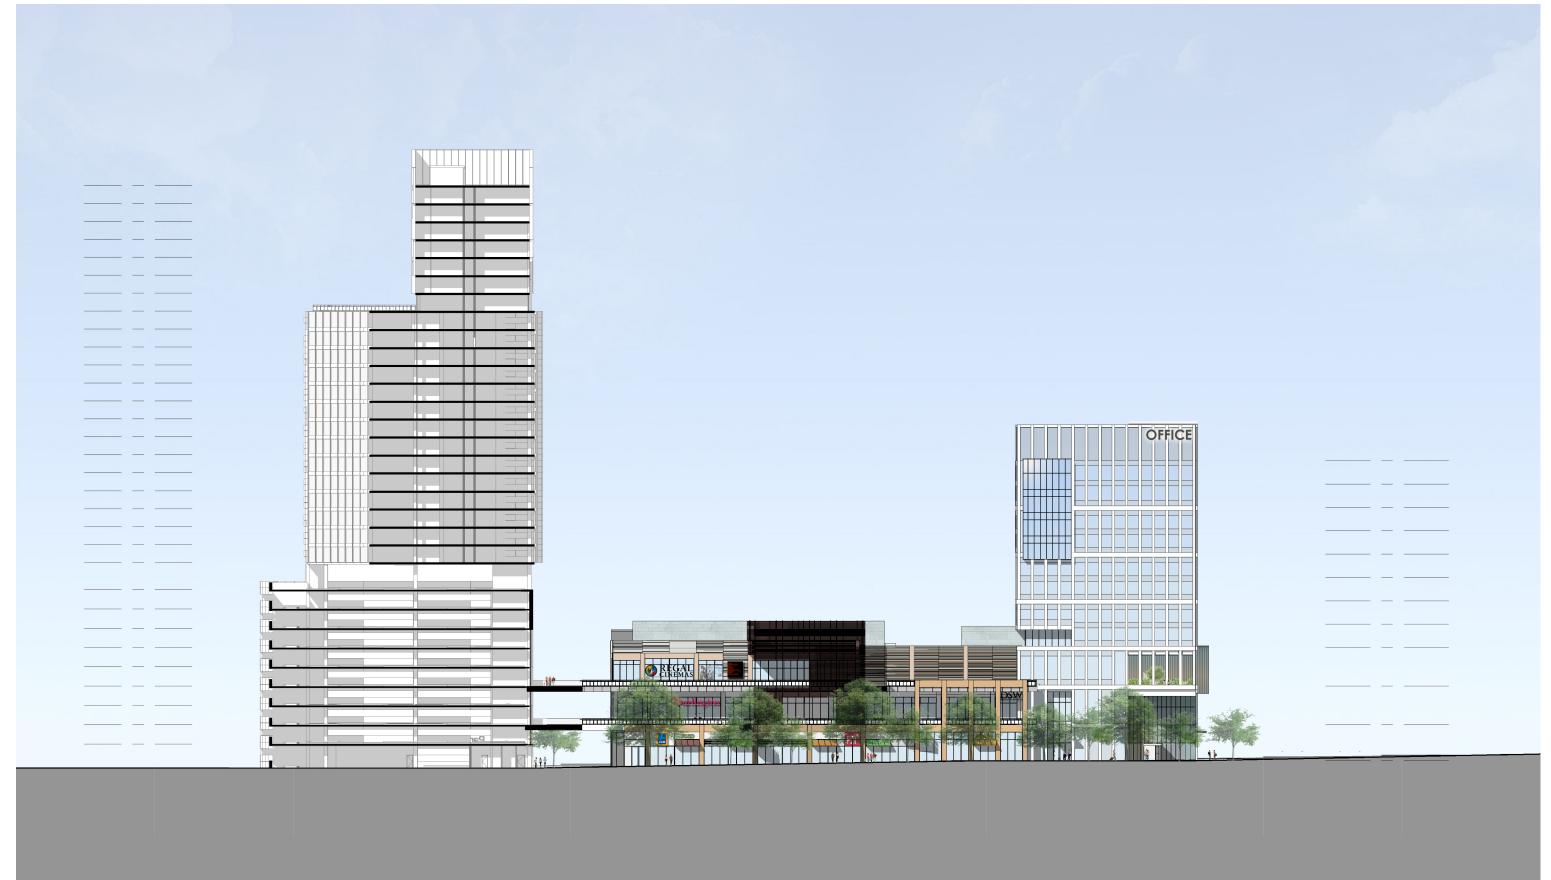

of Collaboration and Partnership for Community wealth creation; Financial assistance for local entrepreneurs leasing space at the Project; Annual financial assistance for abutting public housing facilities; Rehabilitation of the abutting Good Shepherd Church.
- development;
- The Project has broad-based community support.
- PNF submitted on April 17, 2012, DPIR submitted on August 31, 2013 and Supplemental DPIR submitted on February 11, 2016.

#### **Executive Summary**

As suggested by the BRA planning and urban design departments, the Project has been subdivided into three "blocks" thus creating urban scaled commercial and neighborhood



# **Project Locus**



### **Tremont Street - Urban Edge**



#### **Tremont Street - Urban Edge**



# **Tremont Street - Urban Edge**



















| 28TH<br>27TH<br>26TH<br>25TH<br>24TH<br>24TH<br>23RD<br>21ST<br>20TH<br>19TH<br>18TH |
|--------------------------------------------------------------------------------------|
| 26TH<br>25TH<br>24TH<br>23RD<br>22ND<br>21ST<br>20TH<br>19TH                         |
| 25TH<br>24TH<br>23RD<br>22ND<br>21ST<br>20TH<br>19TH                                 |
| 24TH<br>23RD<br>22ND<br>21ST<br>20TH<br>19TH                                         |
| 23RD<br>22ND<br>21ST<br>20TH<br>19TH                                                 |
| 22ND<br>21ST<br>20TH<br>19TH                                                         |
| 21ST<br>20TH<br>19TH                                                                 |
| 20TH<br>19TH