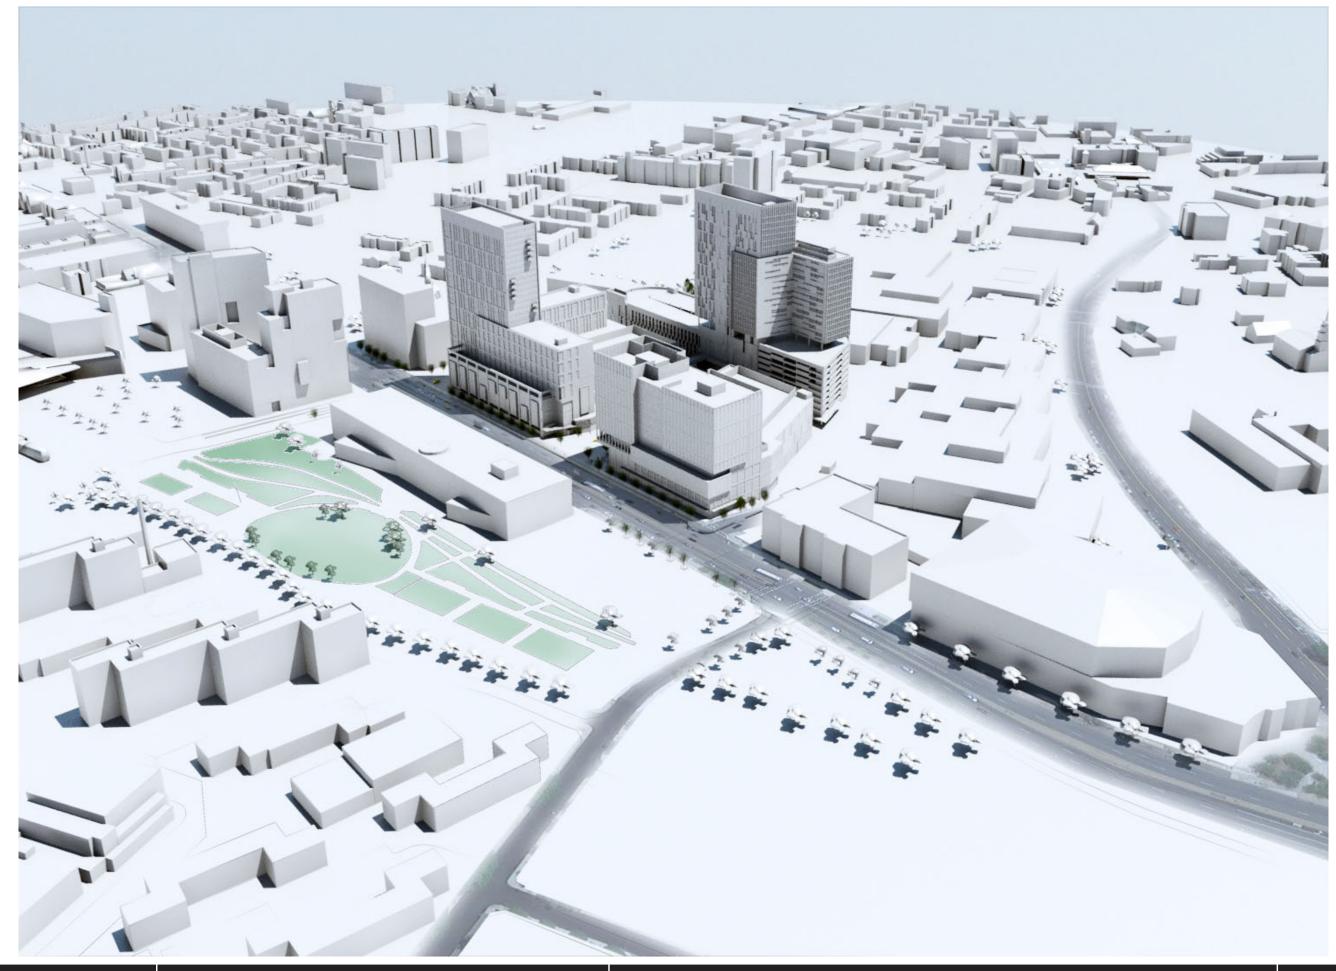

### **Tremont Street - Urban Edge**

#### **Tremont Street - Urban Edge**

# **Tremont Street - Urban Edge**

| 28TH<br>27TH<br>26TH<br>25TH<br>24TH<br>24TH<br>23RD<br>21ST<br>20TH<br>19TH<br>18TH |
|--------------------------------------------------------------------------------------|
| 26TH<br>25TH<br>24TH<br>23RD<br>22ND<br>21ST<br>20TH<br>19TH                         |
| 25TH<br>24TH<br>23RD<br>22ND<br>21ST<br>20TH<br>19TH                                 |
| 24TH<br>23RD<br>22ND<br>21ST<br>20TH<br>19TH                                         |
| 23RD<br>22ND<br>21ST<br>20TH<br>19TH                                                 |
| 22ND<br>21ST<br>20TH<br>19TH                                                         |
| 21ST<br>20TH<br>19TH                                                                 |
| 20TH<br>19TH                                                                         |
| 19TH                                                                                 |
|                                                                                      |
| 18TH                                                                                 |
|                                                                                      |
| 17TH                                                                                 |
| 16TH                                                                                 |
| 15TH                                                                                 |
| 14TH                                                                                 |
| 13TH                                                                                 |
| 12TH                                                                                 |
| <u>11TH</u>                                                                          |
| 10TH                                                                                 |
| 9TH                                                                                  |
| 8TH                                                                                  |
| 7TH                                                                                  |
| 6TH                                                                                  |
| 5TH                                                                                  |
| 4TH                                                                                  |
| 3RD B                                                                                |
| 3RD A                                                                                |
| 2ND B                                                                                |
| 2ND A                                                                                |
| 1ST B                                                                                |
|                                                                                      |