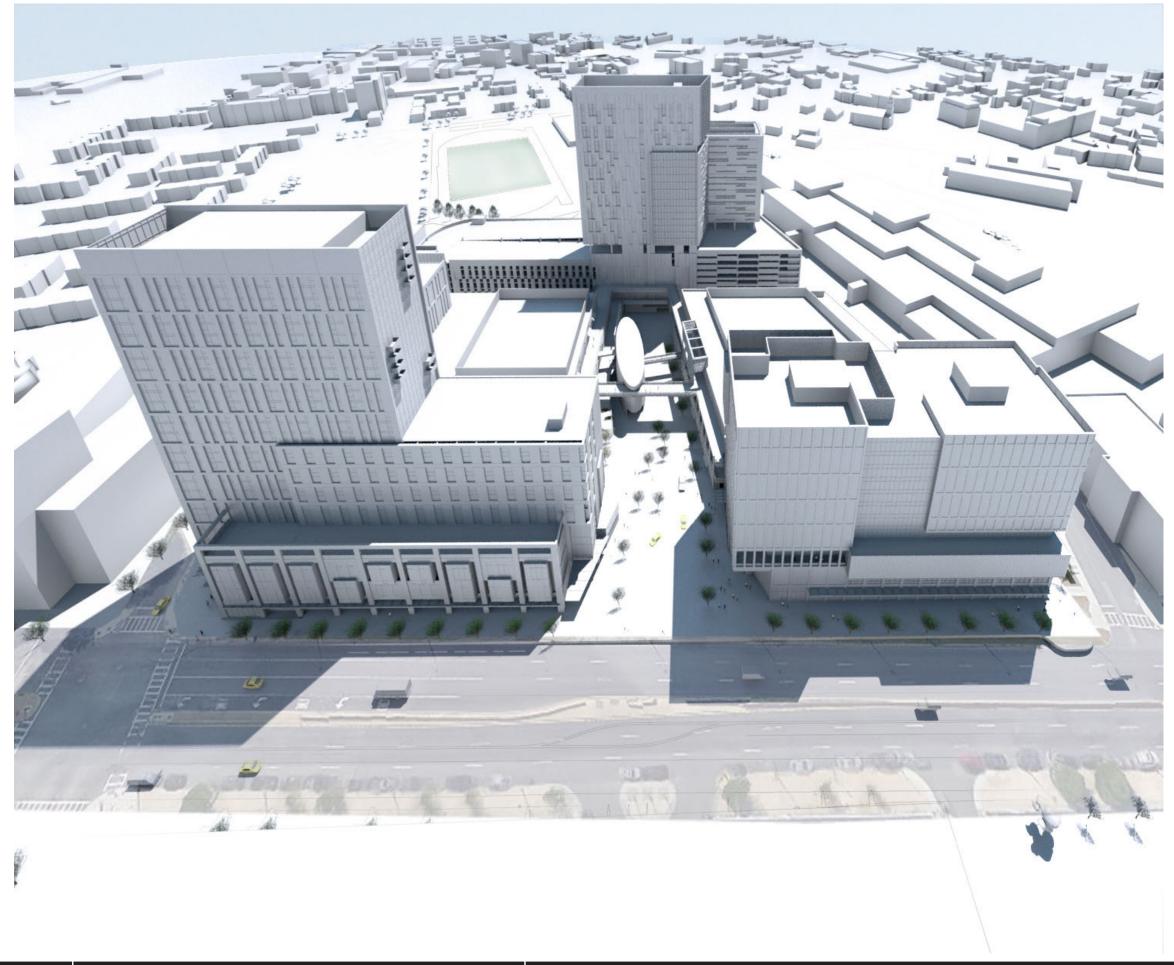

ant to Mayor's executive order; Funding for a job training facility; Creation of an Office of Collaboration and Partnership for Community wealth creation; Financial assistance for local entrepreneurs leasing space at the Project; Annual financial assistance for abutting public housing facilities; Rehabilitation of the abutting Good Shepherd Church.
- development;
- The Project has broad-based community support.
- PNF submitted on April 17, 2012, DPIR submitted on August 31, 2013 and Supplemental DPIR submitted on February 11, 2016.

#### **Executive Summary**

As suggested by the BRA planning and urban design departments, the Project has been subdivided into three "blocks" thus creating urban scaled commercial and neighborhood



# **Project Locus**



### **Tremont Street - Urban Edge**



#### **Tremont Street - Urban Edge**



# **Tremont Street - Urban Edge**



















| 28TH<br>27TH<br>26TH<br>25TH<br>24TH<br>24TH<br>23RD<br>21ST<br>20TH<br>19TH<br>18TH |
|--------------------------------------------------------------------------------------|
| 26TH<br>25TH<br>24TH<br>23RD<br>22ND<br>21ST<br>20TH<br>19TH                         |
| 25TH<br>24TH<br>23RD<br>22ND<br>21ST<br>20TH<br>19TH                                 |
| 24TH<br>23RD<br>22ND<br>21ST<br>20TH<br>19TH                                         |
| 23RD<br>22ND<br>21ST<br>20TH<br>19TH                                                 |
| 22ND<br>21ST<br>20TH<br>19TH                                                         |
| 21ST<br>20TH<br>19TH