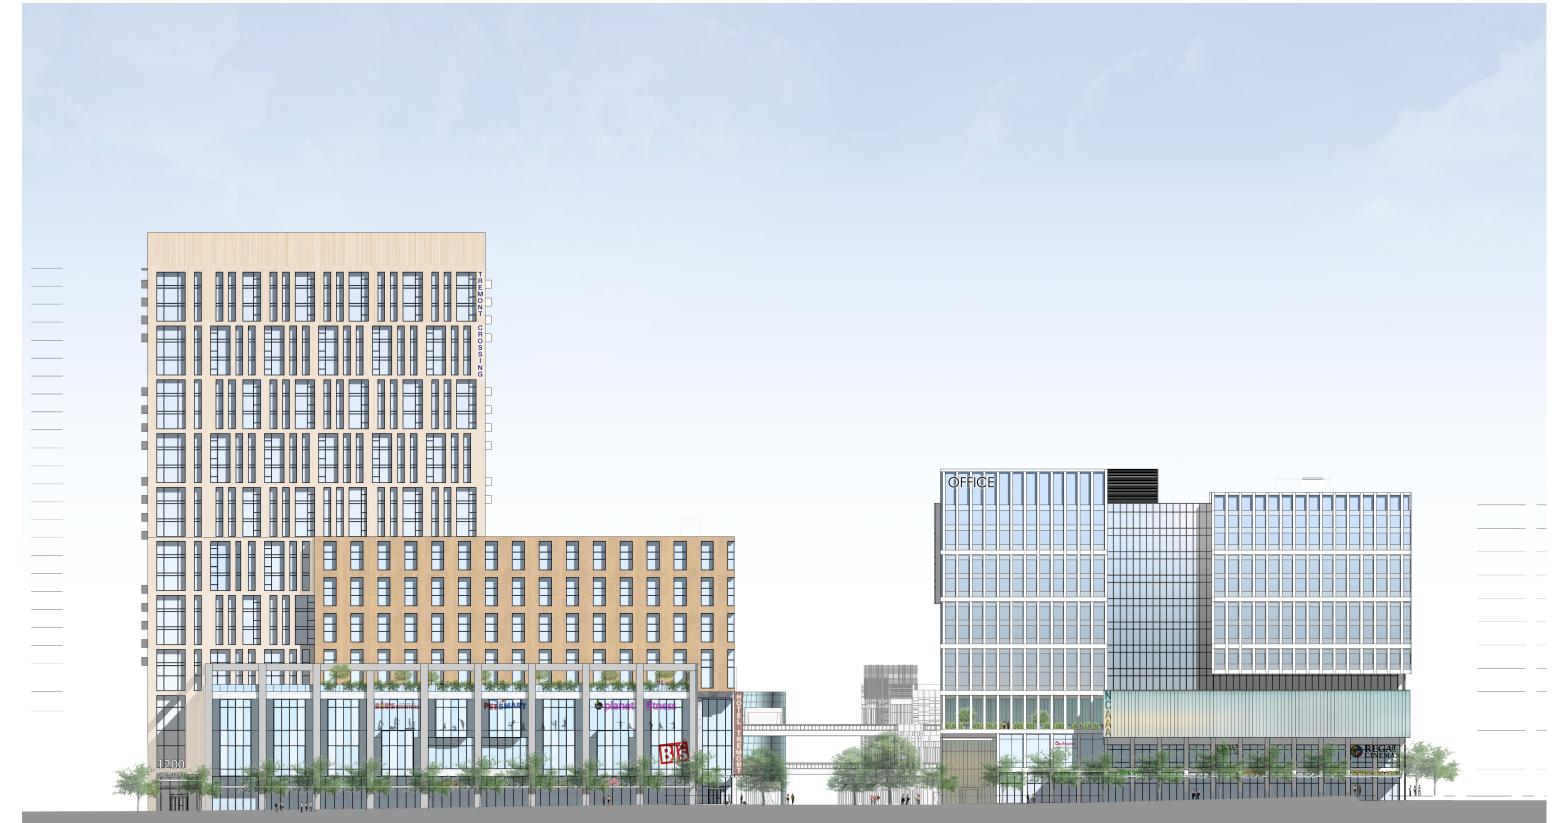

ice of Collaboration and Partnership for Community wealth creation; Financial assistance for local entrepreneurs leasing space at the Project; Annual financial assistance for abutting public housing facilities; Rehabilitation of the abutting Good Shepherd Church.
- development;
- The Project has broad-based community support.
- PNF submitted on April 17, 2012, DPIR submitted on August 31, 2013 and Supplemental DPIR submitted on February 11, 2016.

#### **Executive Summary**

As suggested by the BRA planning and urban design departments, the Project has been subdivided into three "blocks" thus creating urban scaled commercial and neighborhood



# **Project Locus**



### **Tremont Street - Urban Edge**



#### **Tremont Street - Urban Edge**



# **Tremont Street - Urban Edge**



















| 28TH<br>27TH<br>26TH<br>25TH<br>24TH<br>24TH<br>23RD<br>21ST<br>20TH<br>19TH<br>18TH |
|--------------------------------------------------------------------------------------|
| 26TH<br>25TH<br>24TH<br>23RD<br>22ND<br>21ST<br>20TH<br>19TH                         |
| 25TH<br>24TH<br>23RD<br>22ND<br>21ST<br>20TH<br>19TH                                 |
| 24TH<br>23RD<br>22ND<br>21ST<br>20TH<br>19TH                                         |
| 23RD<br>22ND<br>21ST<br>20TH<br>19TH                                                 |
| 22ND<br>21ST<br>20TH<br>19TH                                                         |
| 21ST<br>20TH<br>19TH                                                                 |
| 20TH<br>19TH