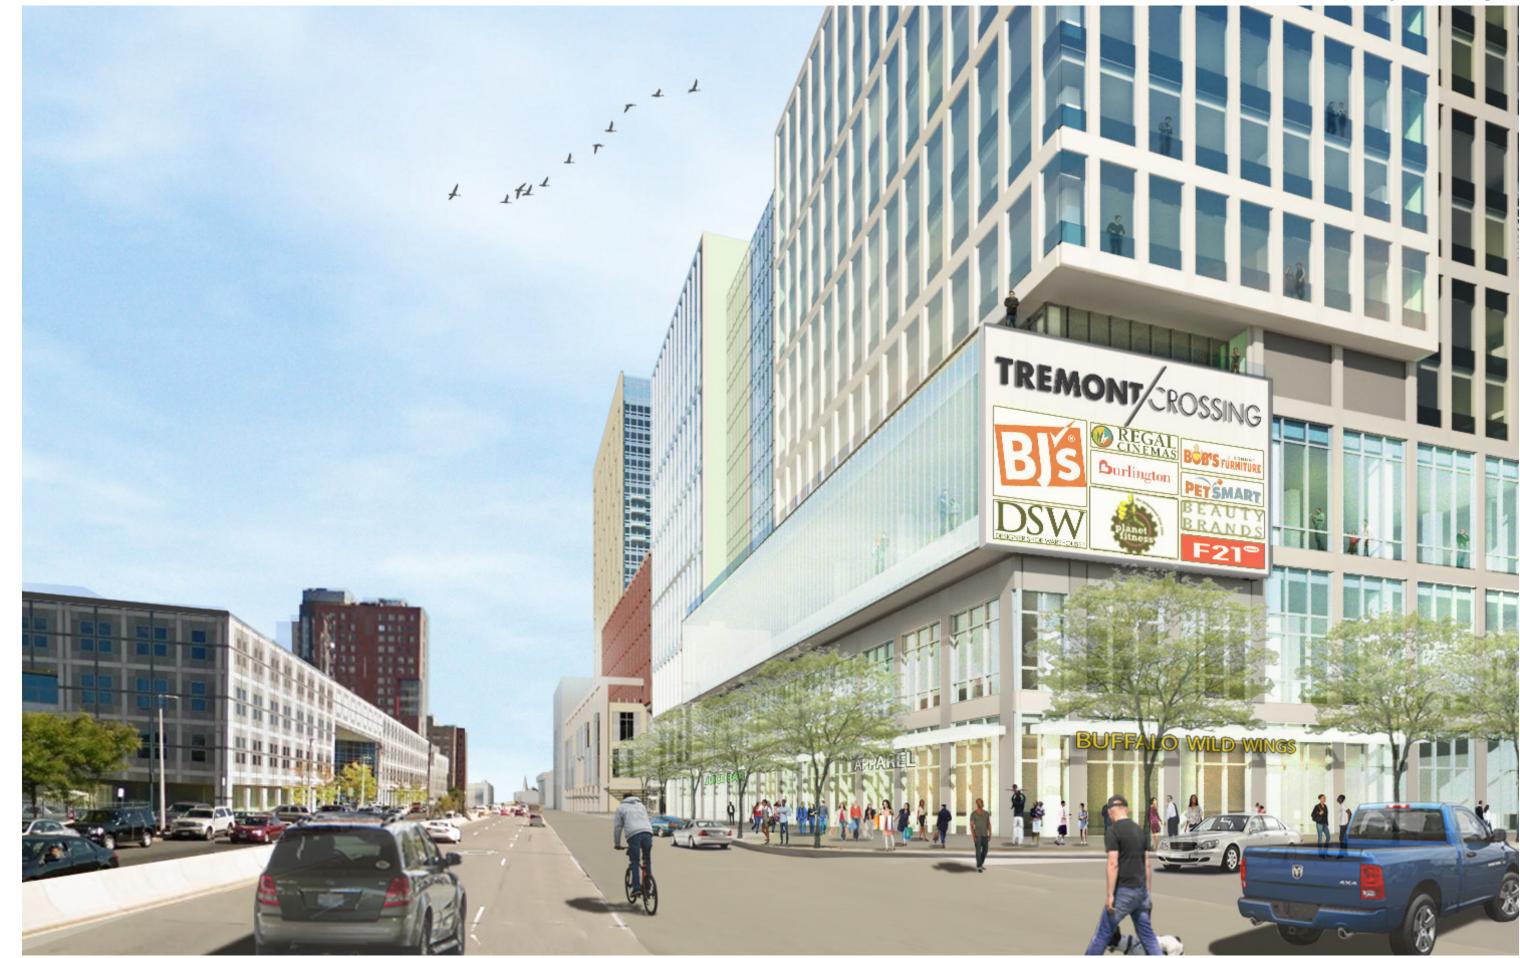

an Office of Collaboration and Partnership for Community wealth creation; Financial assistance for local entrepreneurs leasing space at the Project; Annual financial assistance for abutting public housing facilities; Rehabilitation of the abutting Good Shepherd Church.
- development;
- The Project has broad-based community support.
- PNF submitted on April 17, 2012, DPIR submitted on August 31, 2013 and Supplemental DPIR submitted on February 11, 2016.

#### **Executive Summary**

As suggested by the BRA planning and urban design departments, the Project has been subdivided into three "blocks" thus creating urban scaled commercial and neighborhood



# **Project Locus**



### **Tremont Street - Urban Edge**



#### **Tremont Street - Urban Edge**



# **Tremont Street - Urban Edge**



















| 28TH<br>27TH<br>26TH<br>25TH<br>24TH<br>24TH<br>23RD<br>21ST<br>20TH<br>19TH<br>18TH |
|--------------------------------------------------------------------------------------|
| 26TH<br>25TH<br>24TH<br>23RD<br>22ND<br>21ST<br>20TH<br>19TH                         |
| 25TH<br>24TH<br>23RD<br>22ND<br>21ST<br>20TH<br>19TH                                 |
| 24TH<br>23RD<br>22ND<br>21ST<br>20TH<br>19TH                                         |
| 23RD<br>22ND<br>21ST<br>20TH<br>19TH                                                 |
| 22ND<br>21ST<br>20TH<br>19TH                                                         |
| 21ST<br>20TH<br>19TH                                                                 |
| 20TH<br>19TH