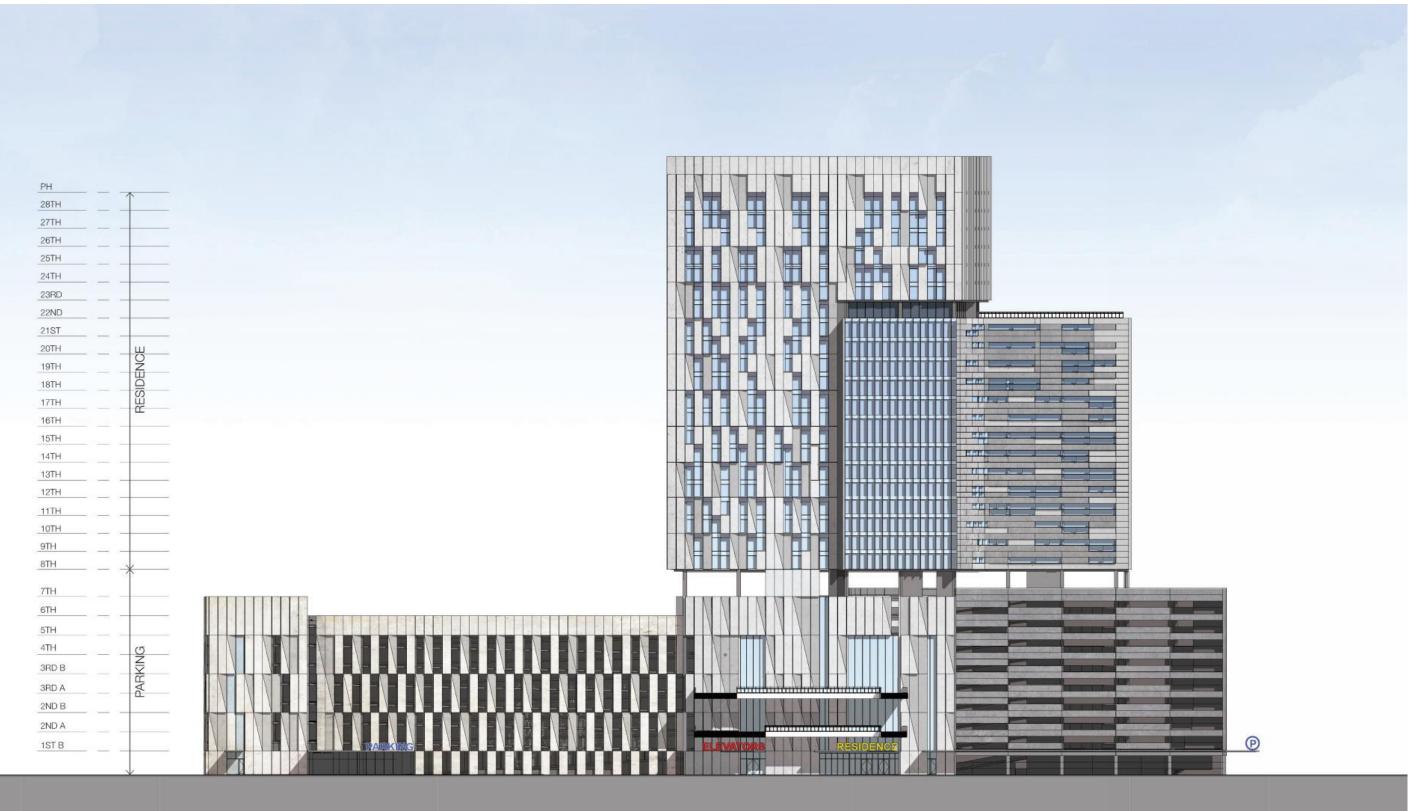

# **Tremont Street - Urban Edge**

| 28TH<br>27TH<br>26TH<br>25TH<br>24TH<br>24TH<br>23RD<br>21ST<br>20TH<br>19TH<br>18TH |
|--------------------------------------------------------------------------------------|
| 26TH<br>25TH<br>24TH<br>23RD<br>22ND<br>21ST<br>20TH<br>19TH                         |
| 25TH<br>24TH<br>23RD<br>22ND<br>21ST<br>20TH<br>19TH                                 |
| 24TH<br>23RD<br>22ND<br>21ST<br>20TH<br>19TH                                         |
| 23RD<br>22ND<br>21ST<br>20TH<br>19TH                                                 |
| 22ND<br>21ST<br>20TH<br>19TH                                                         |
| 21ST<br>20TH<br>19TH                                                                 |
| 20TH<br>19TH                                                                         |
| 19TH                                                                                 |
|                                                                                      |
| 18TH                                                                                 |
|                                                                                      |
| 17TH                                                                                 |
| 16TH                                                                                 |
| 15TH                                                                                 |
| 14TH                                                                                 |
| 13TH                                                                                 |
| 12TH                                                                                 |
| <u>11TH</u>                                                                          |
| 10TH                                                                                 |
| 9TH                                                                                  |
| 8TH                                                                                  |
| 7TH                                                                                  |
| 6TH                                                                                  |
| 5TH                                                                                  |
| 4TH                                                                                  |
| 3RD B                                                                                |
| 3RD A                                                                                |
| 2ND B                                                                                |
| 2ND A                                                                                |
| 1ST B                                                                                |
|                                                                                      |