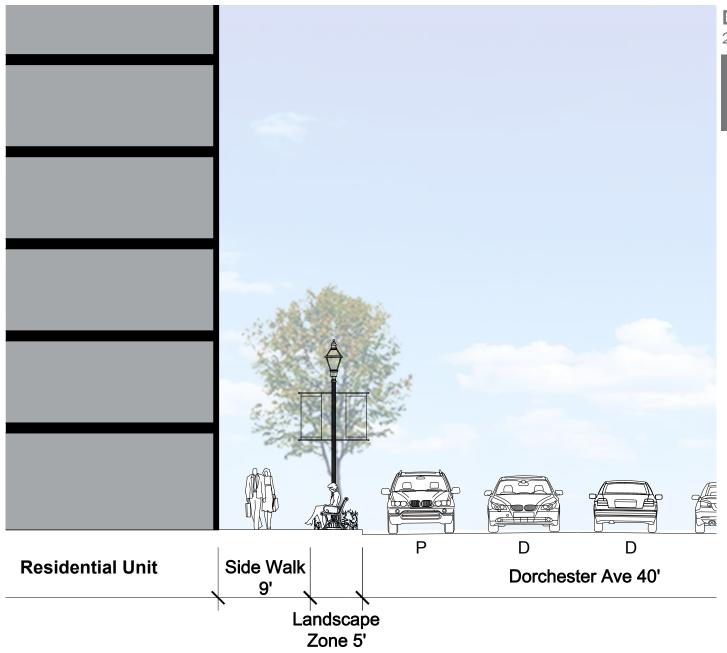

## DORCHESTER AVENUE

P = Parking Lane D - Driving Lane

**DORCHESTER AVENUE** 

PEDESTRIAN STREET - VIEW WEST FROM DORCHESTER AVENUE

**RESIDENTIAL TERRACE - VIEW WEST TOWARDS PLEASANT ST.** 

PEDESTRIAN STREET - VIEW EAST TOWARDS DORCHESTER AVENUE