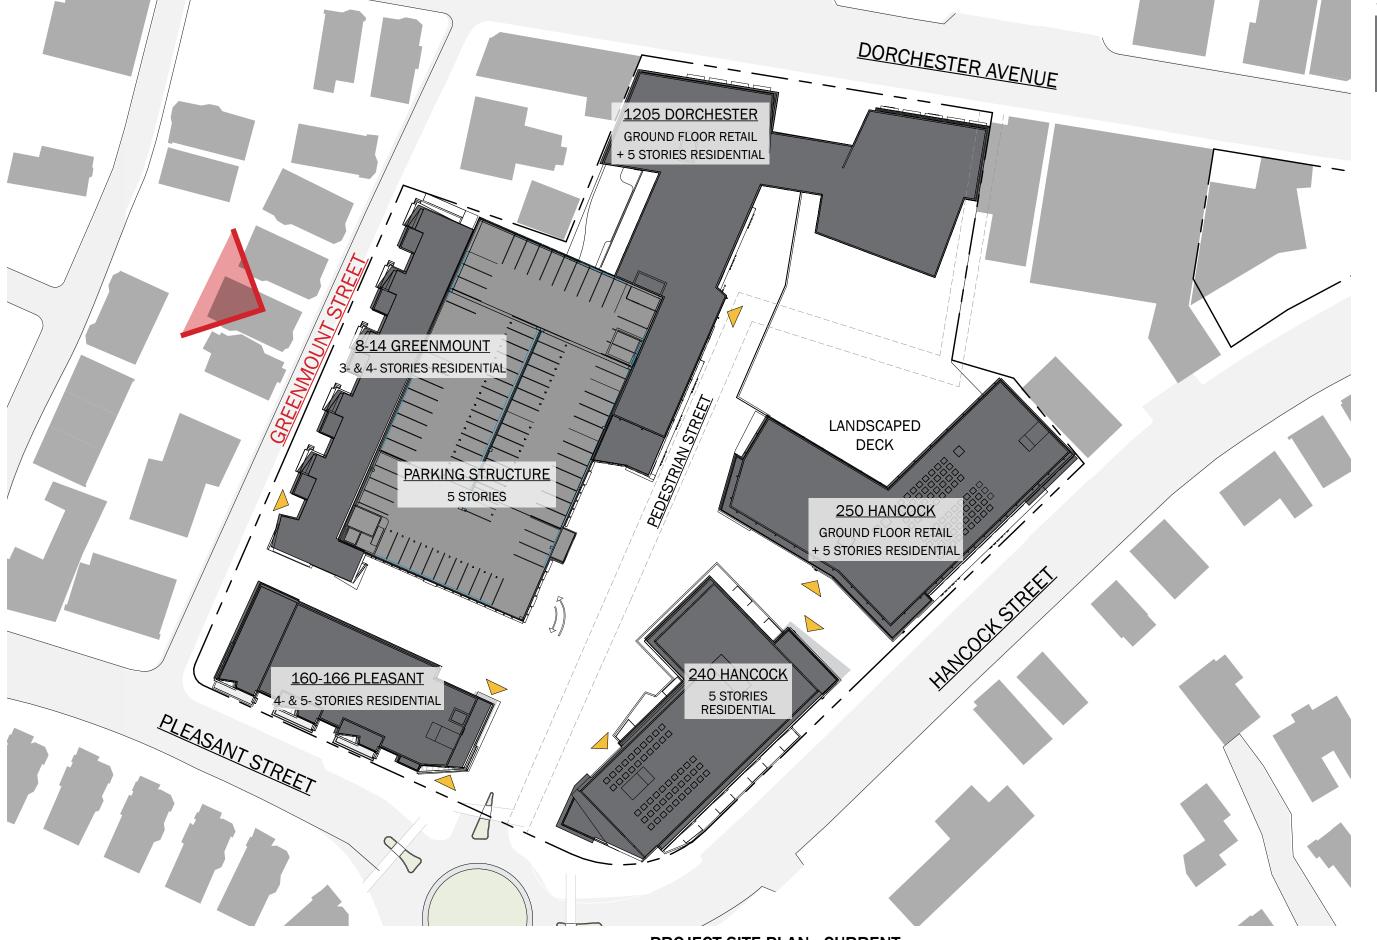

HANCOCK STREET - VIEW NORTH INTO SITE BETWEEN 240 & 250 HANCOCK STREET

DOT BLOCK 22 SEP 2015

SITE PLAN

**DORCHESTER AVENUE ELEVATION** 

**DOT BLOCK** 22 SEPT 2015

1205 DORCHESTER AVE.