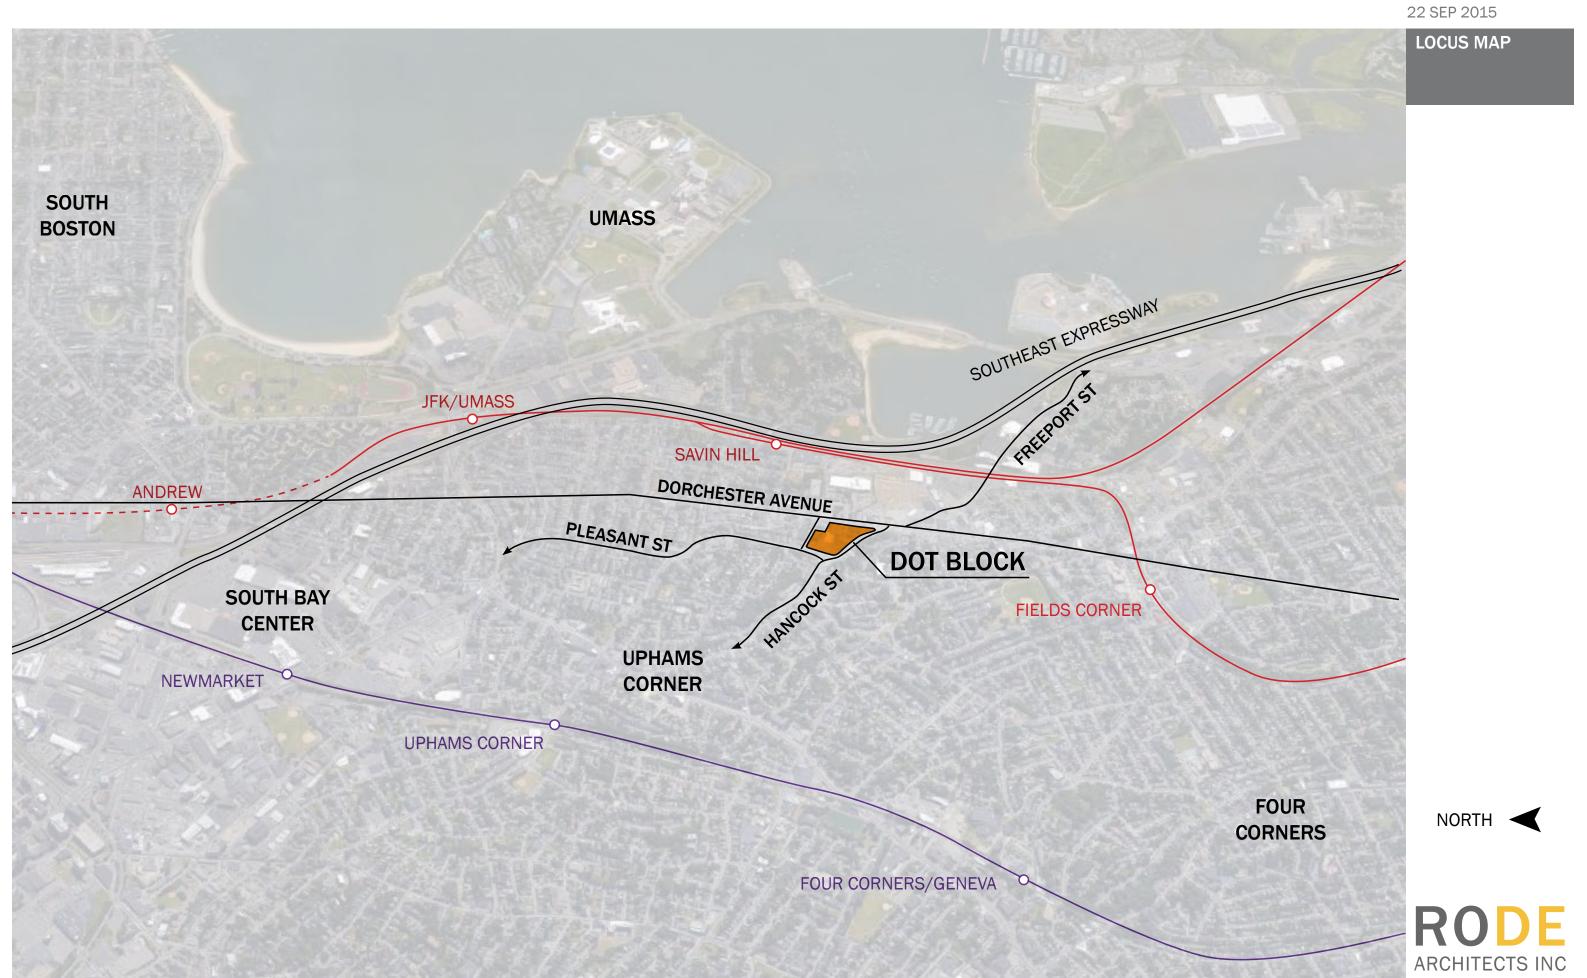

**DOT BLOCK** 



**DOT BLOCK** 







# Dot Block Site Concepts



Paving-pattern



Large scale colorful 'flower pots' seating & planter



Paving-materials



Colorful Awnings



Pylon Identity element concept



Artful bollard concept:
Dot Ave & Hancock Street



## **DOT BLOCK** 22 SEP 2015

















This simple



















Roof Garden Concepts















ARCHITECTS INC





ARCHITECTS INC



## **GREENMOUNT STREET ELEVATION**









DOT BLOCK 22 SEPT 2015

8-14 GREENMOUNT ST.

### MATERIAL J

Cementitious Lap Siding (Dark) Manufacturer - James Hardie Series - 6" Artisan Color - Iron Gray



### MATERIAL K

Cementitious Lap Siding (Light) Manufacturer - James Hardie Series - 4" Lap Siding Color - Cobblestone



### MATERIAL L

Sealed Cedar Wood S