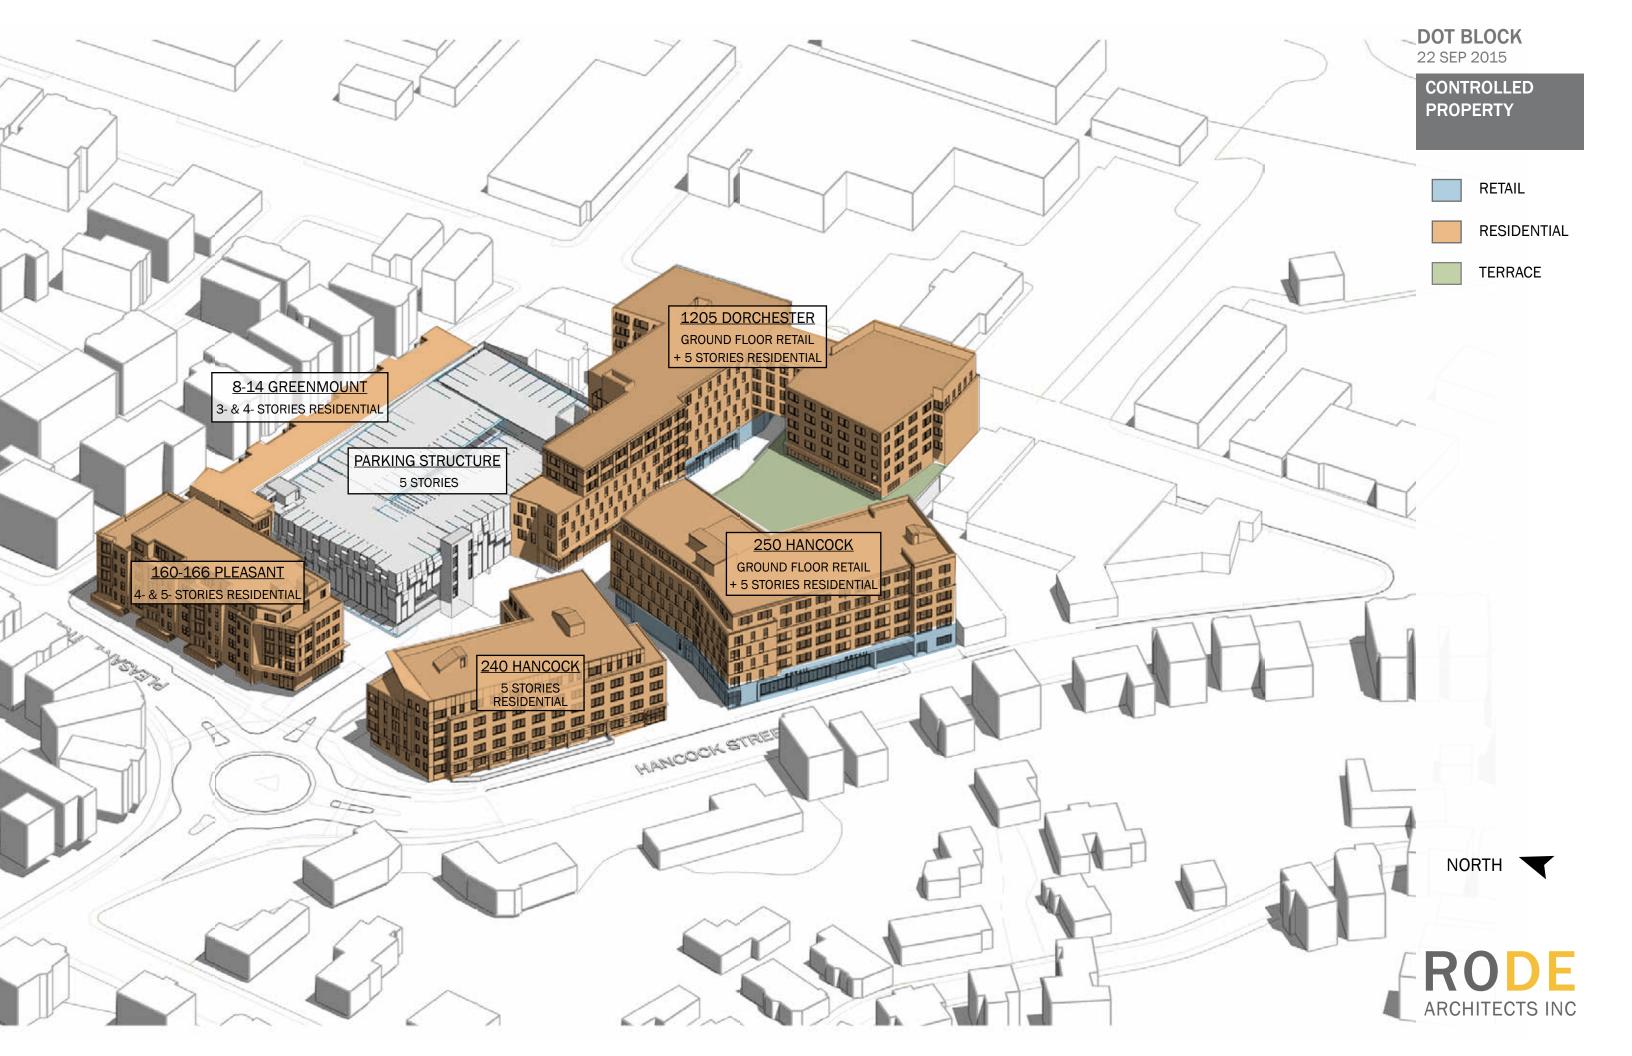

**DOT BLOCK** 



**DOT BLOCK** 







# Dot Block Site Concepts



Paving-pattern



Large scale colorful 'flower pots' seating & planter



Paving-materials



Colorful Awnings



Pylon Identity element concept



Artful bollard concept:
Dot Ave & Hancock Street



## **DOT BLOCK** 22 SEP 2015

















This simple



















Roof Garden Concepts















ARCHITECTS INC





ARCHITECTS INC



## **GREENMOUNT STREET ELEVATION**









DOT BLOCK 22 SEPT 2015

8-14 GREENMOUNT ST.

### MATERIAL J

Cementitious Lap Siding (Dark) Manufacturer - James Hardie Series - 6" Artisan Color - Iron Gray



### MATERIAL K

Cementitious Lap Siding (Light) Manufacturer - James Hardie Series - 4" Lap Siding Color - Cobblestone



### MATERIAL L

Sealed Cedar Wood Siding Manufacturer - XXX Series - 4" Lap Siding Type