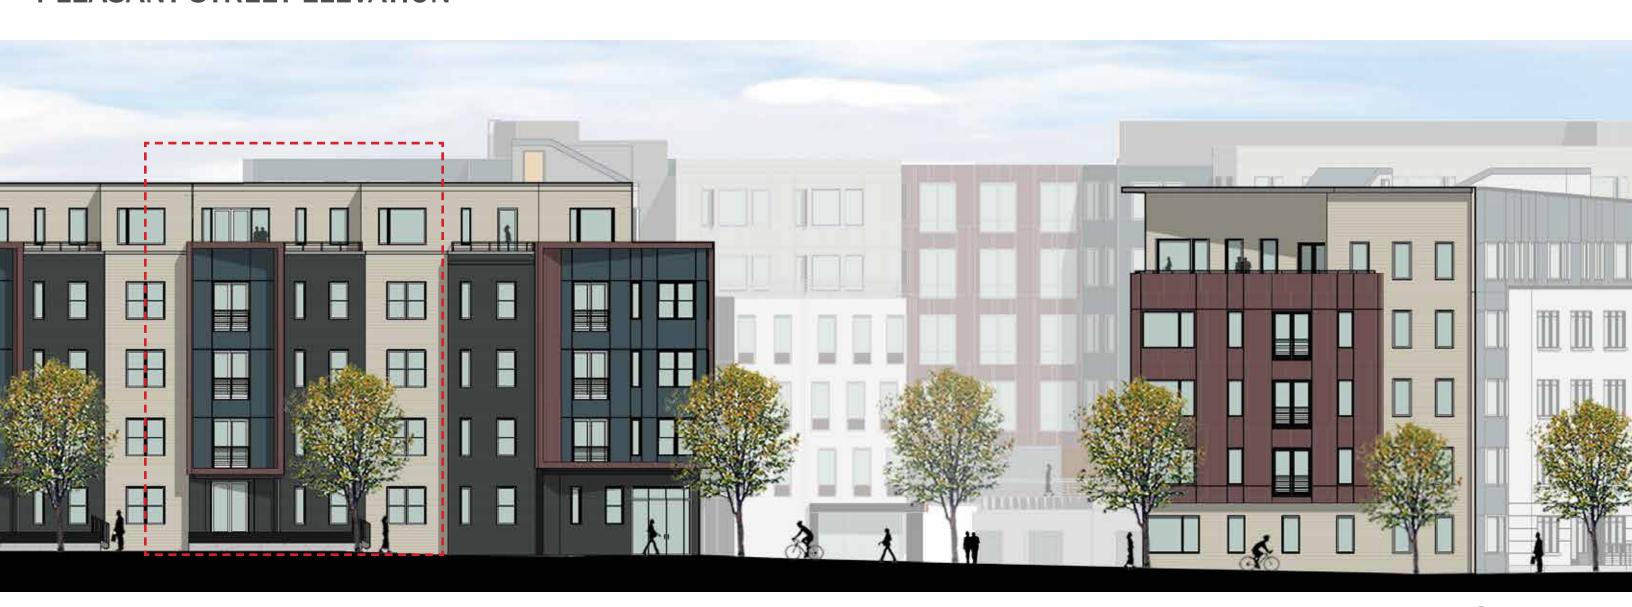

## PLEASANT STREET ELEVATION

**DOT BLOCK** 22 SEPT 2015

160-166

PLEASANT ST.

MATERIAL H

Cementitious Panel (Dark) Manufacturer - James Hardie Series - Reveal System Color - Evening Blue

MATERIAL I

Cementitious Lap Siding (Light) Manufacturer - James Hardie Series - 6" Artisan Color - Cobblestone

MATERIAL J

Cementitious Lap Siding (Dark) Manufacturer - James Hardie Series - 6" Artisan Color - Iron Gray

160-166 PLEASANT ST.

MATERIAL BAY DETAIL

PLEASANT STREET - VIEW SOUTH TO HANCOCK STREET AND MEETINGHOUSE HILL