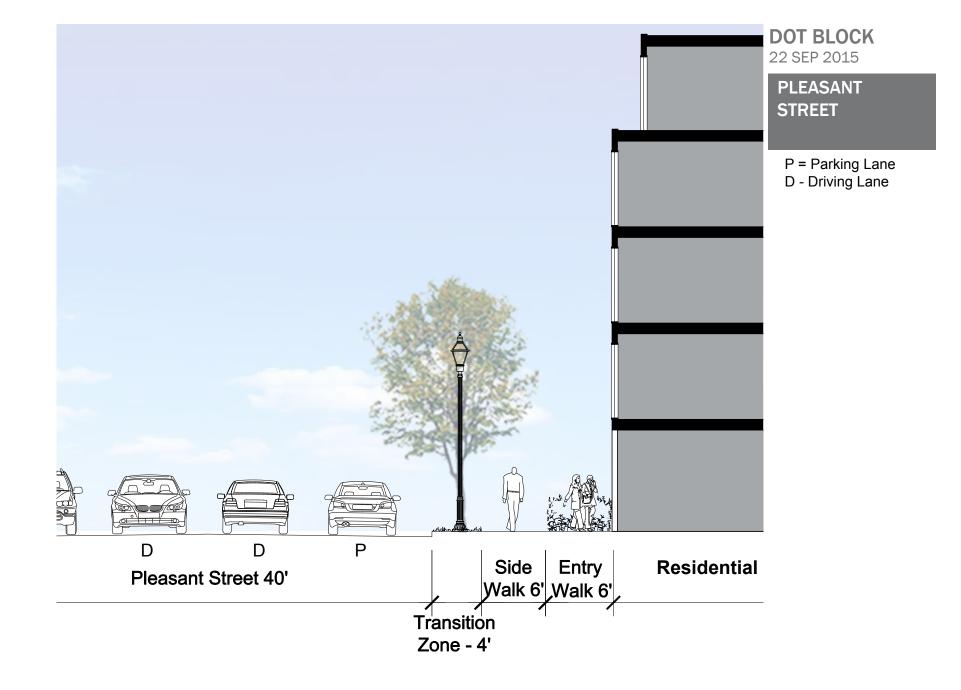

## DOT BLOCK 22 SEP 2015

GREENMOUNT

P = Parking Lane D - Driving Lane

**GREENMOUNT STREET - VIEW WEST TO PLEASANT STREET** 

ARCHITECTS INC