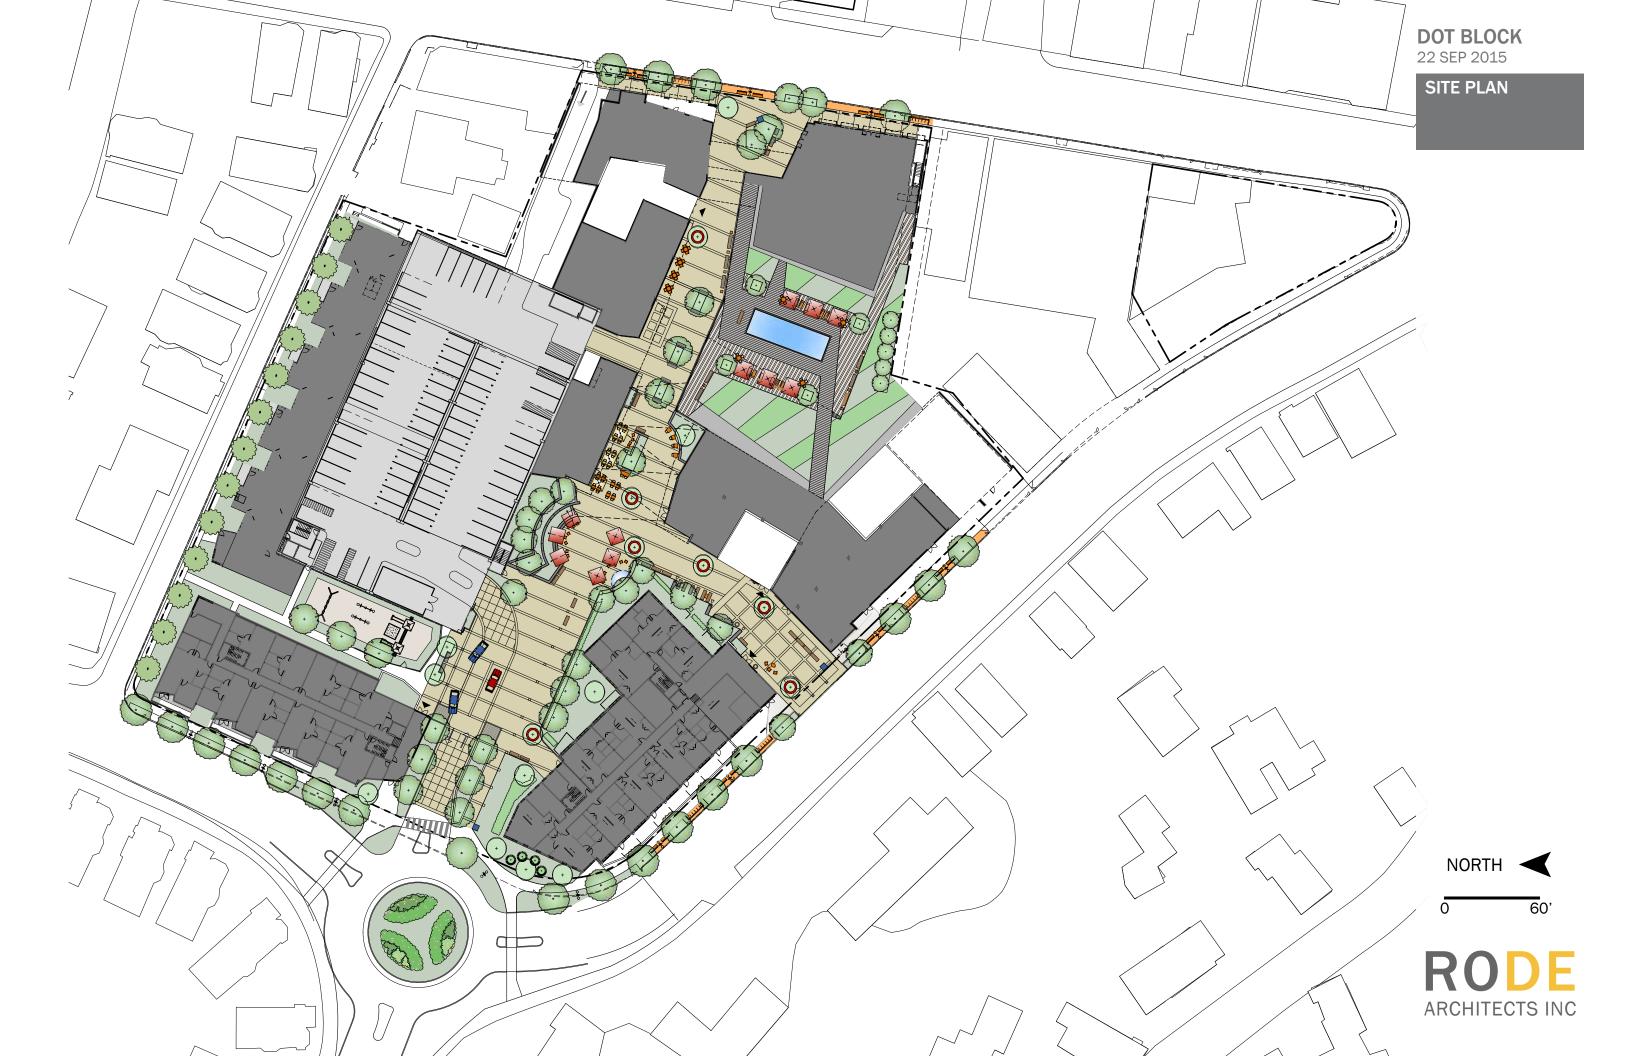

HANCOCK STREET - VIEW NORTH INTO SITE BETWEEN 240 & 250 HANCOCK STREET

DOT BLOCK 22 SEP 2015

SITE PLAN

**DORCHESTER AVENUE ELEVATION** 

**DOT BLOCK** 22 SEPT 2015

1205 DORCHESTER AVE.