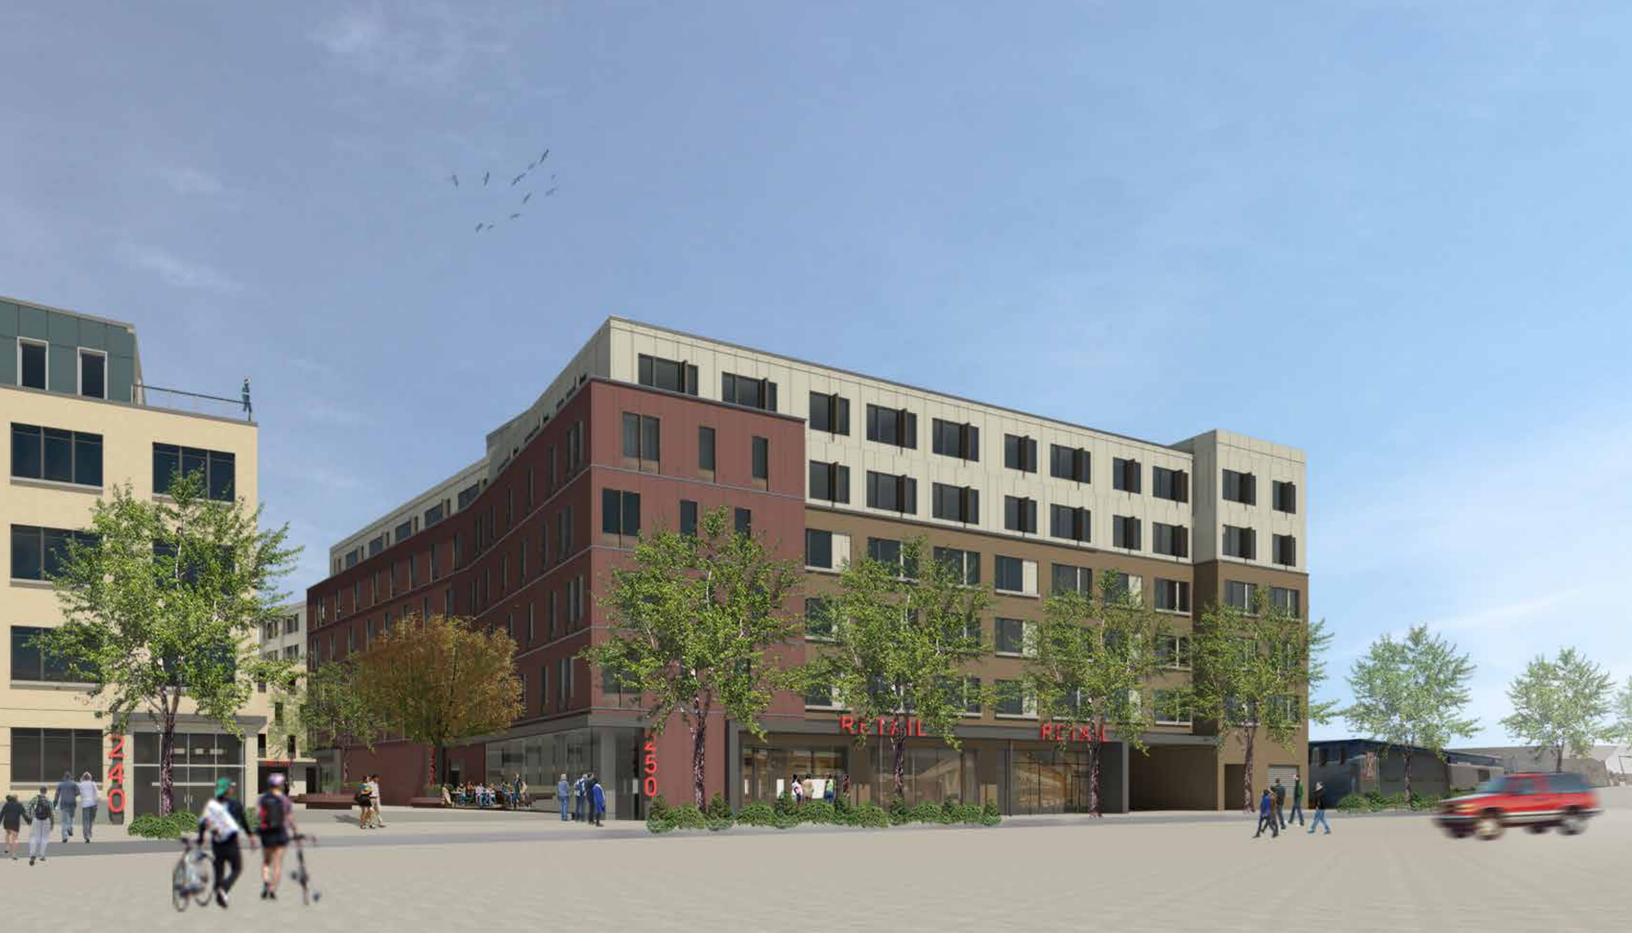

### MATERIAL H

Cementitious Panel (Dark) Manufacturer - James Hardie Series - Reveal System Color - Evening Blue

HANCOCK STREET ELEVATION

**DOT BLOCK** 22 SEPT 2015

250 HANCOCK ST.

HANCOCK STREET - VIEW NORTH INTO SITE BETWEEN 240 & 250 HANCOCK STREET

DOT BLOCK 22 SEP 2015

SITE PLAN

**DORCHESTER AVENUE ELEVATION** 

**DOT BLOCK** 22 SEPT 2015

1205 DORCHESTER AVE.