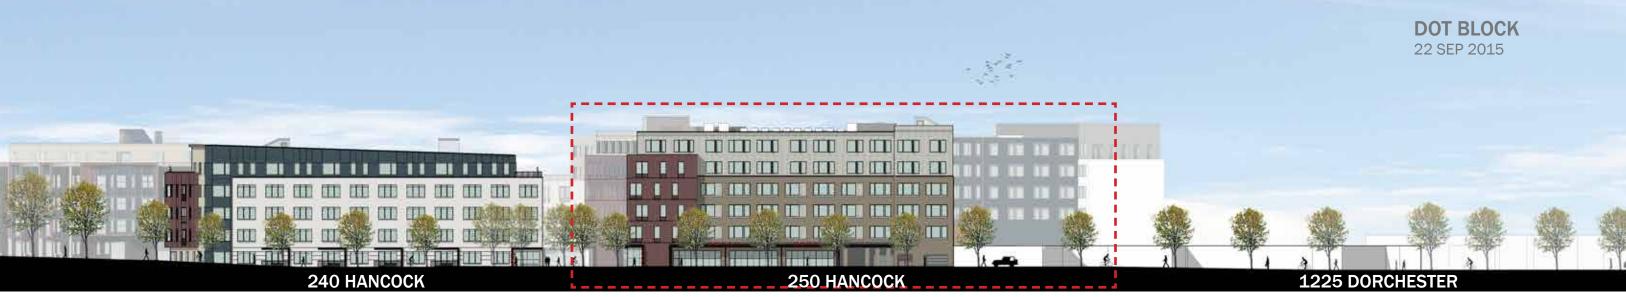

### MATERIAL H

Cementitious Panel (Dark) Manufacturer - James Hardie Series - Reveal System Color - Evening Blue

HANCOCK STREET ELEVATION

**DOT BLOCK** 22 SEPT 2015

250 HANCOCK ST.

HANCOCK STREET - VIEW NORTH INTO SITE BETWEEN 240 & 250 HANCOCK STREET

DOT BLOCK 22 SEP 2015

SITE PLAN

**DORCHESTER AVENUE ELEVATION** 

**DOT BLOCK** 22 SEPT 2015

1205 DORCHESTER AVE.