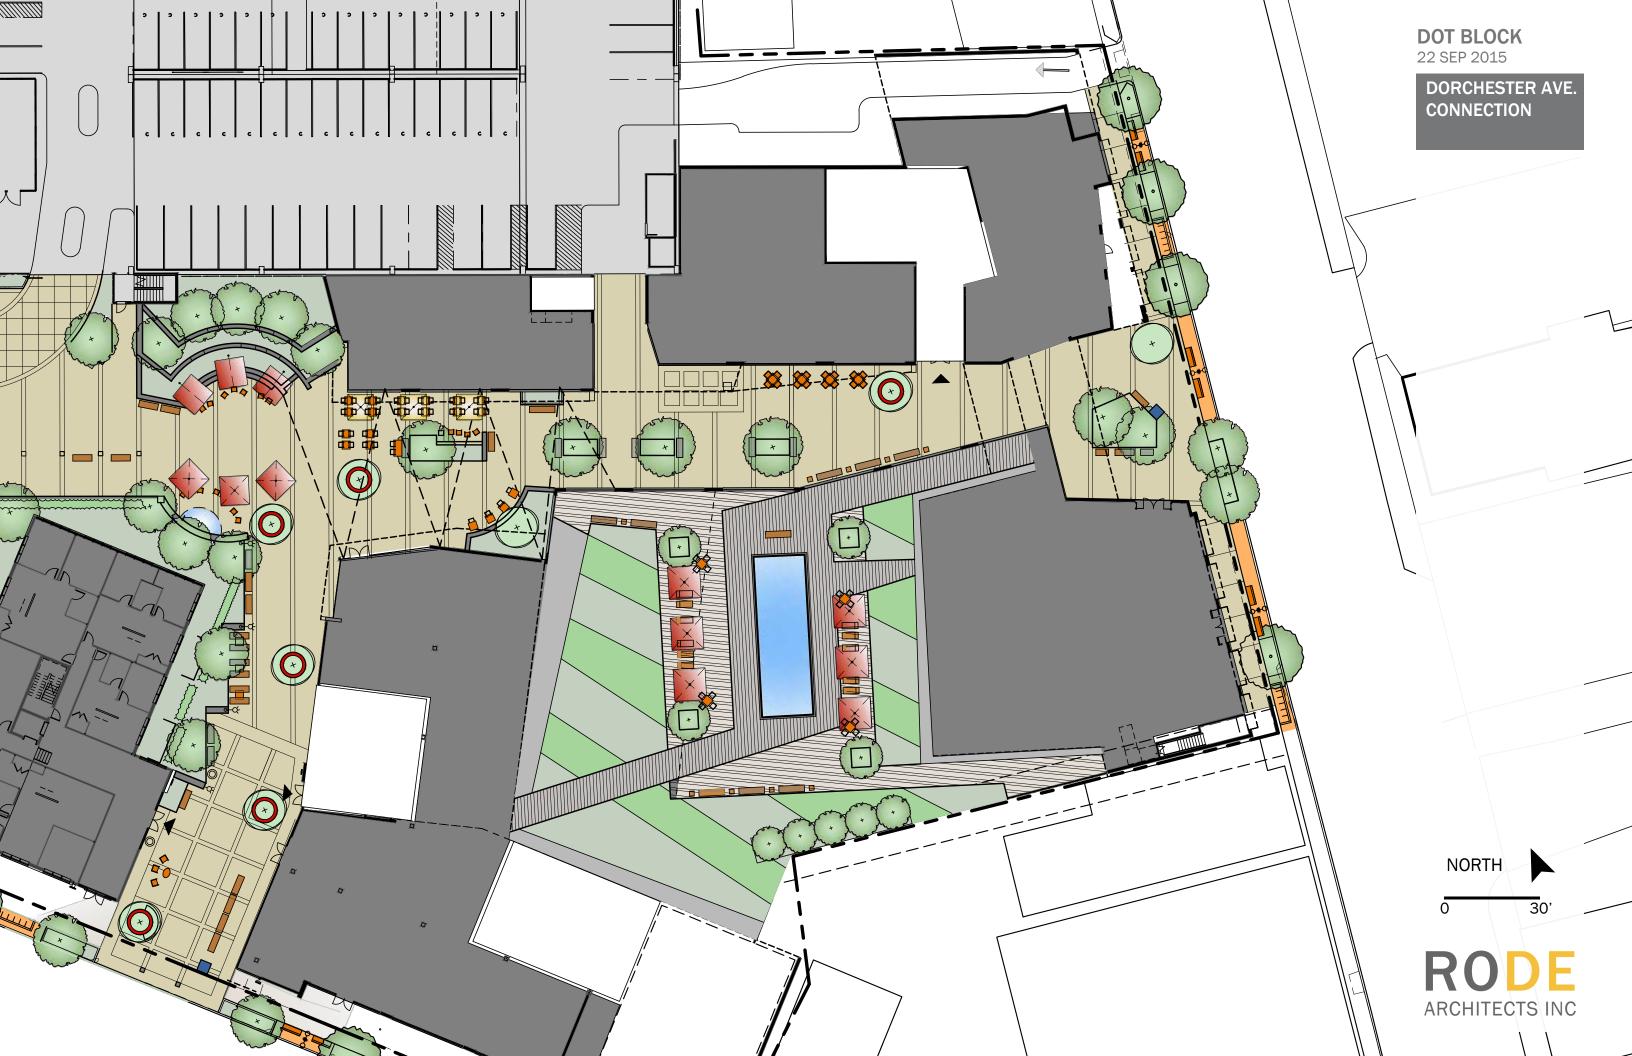

HANCOCK STREET - VIEW NORTH INTO SITE BETWEEN 240 & 250 HANCOCK STREET

DOT BLOCK 22 SEP 2015

SITE PLAN

**DORCHESTER AVENUE ELEVATION** 

**DOT BLOCK** 22 SEPT 2015

1205 DORCHESTER AVE.

## DORCHESTER AVENUE

P = Parking Lane D - Driving Lane

**DORCHESTER AVENUE** 

PEDESTRIAN STREET - VIEW WEST FROM DORCHESTER AVENUE

**RESIDENTIAL TERRACE - VIEW WEST TOWARDS PLEASANT ST.** 

PEDESTRIAN STREET - VIEW EAST TOWARDS DORCHESTER AVENUE