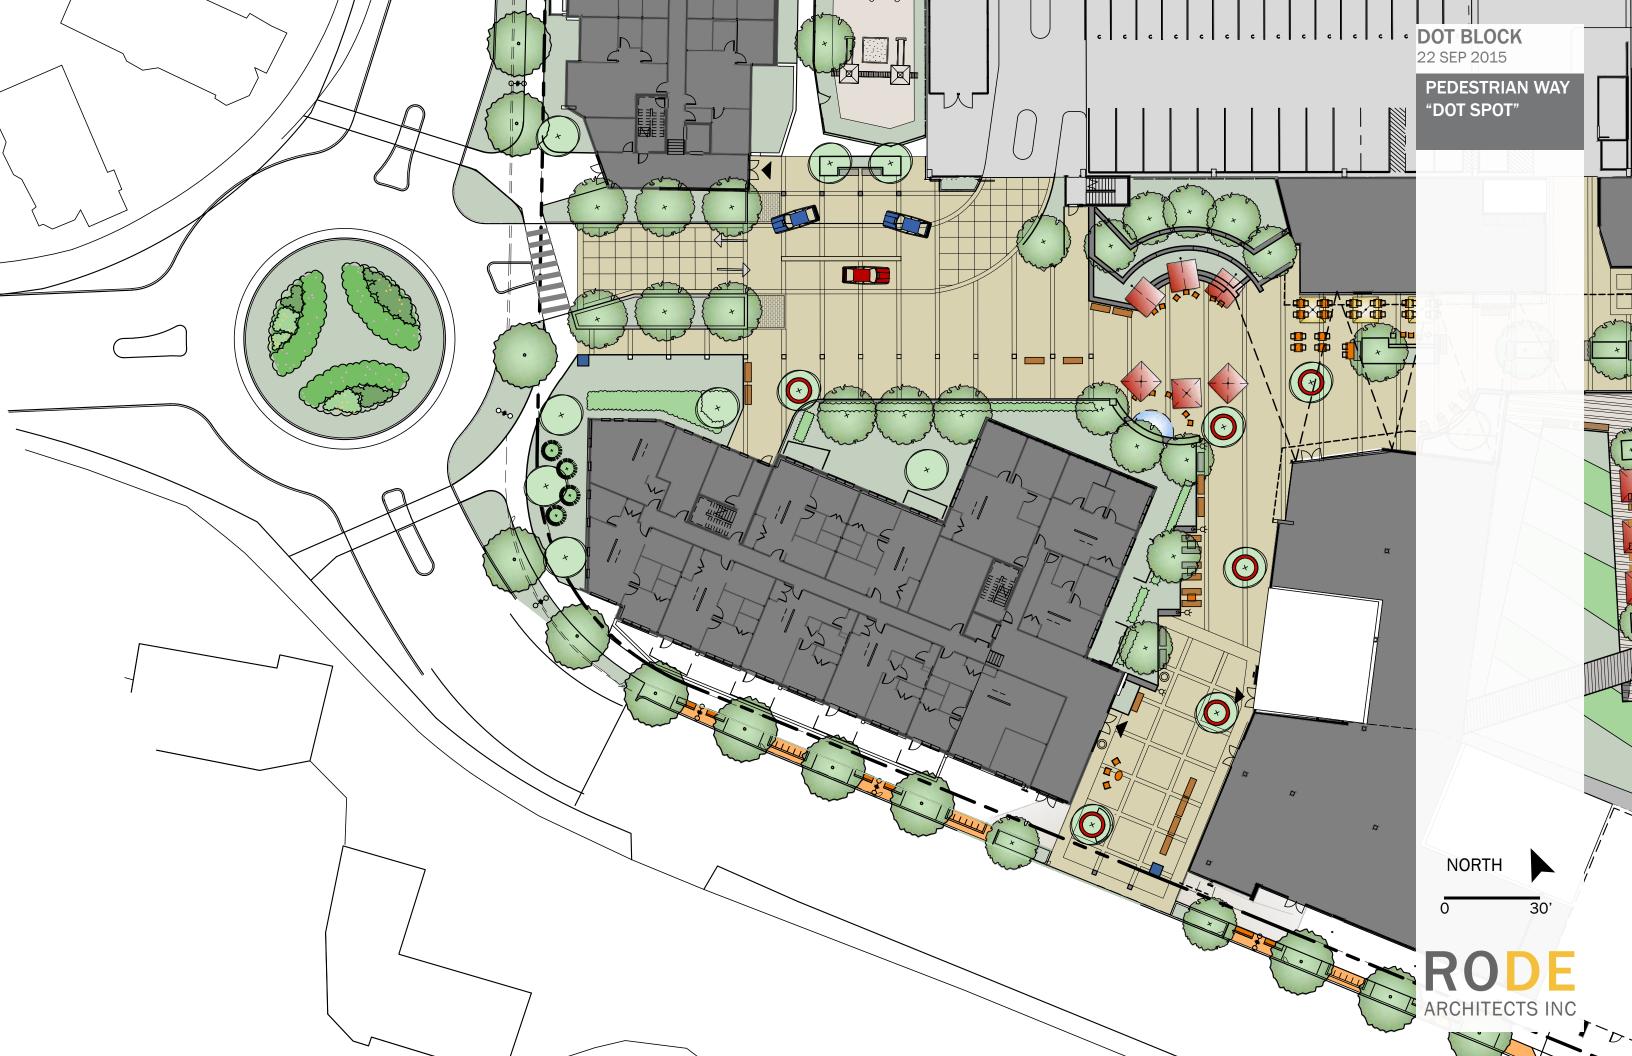

# Dot Block Site Concepts

Paving-pattern

Large scale colorful 'flower pots' seating & planter

Paving-materials

Colorful Awnings

Pylon Identity element concept

Artful bollard concept:
Dot Ave & Hancock Street

## **DOT BLOCK** 22 SEP 2015

This simple

Roof Garden Concepts

ARCHITECTS INC

ARCHITECTS INC