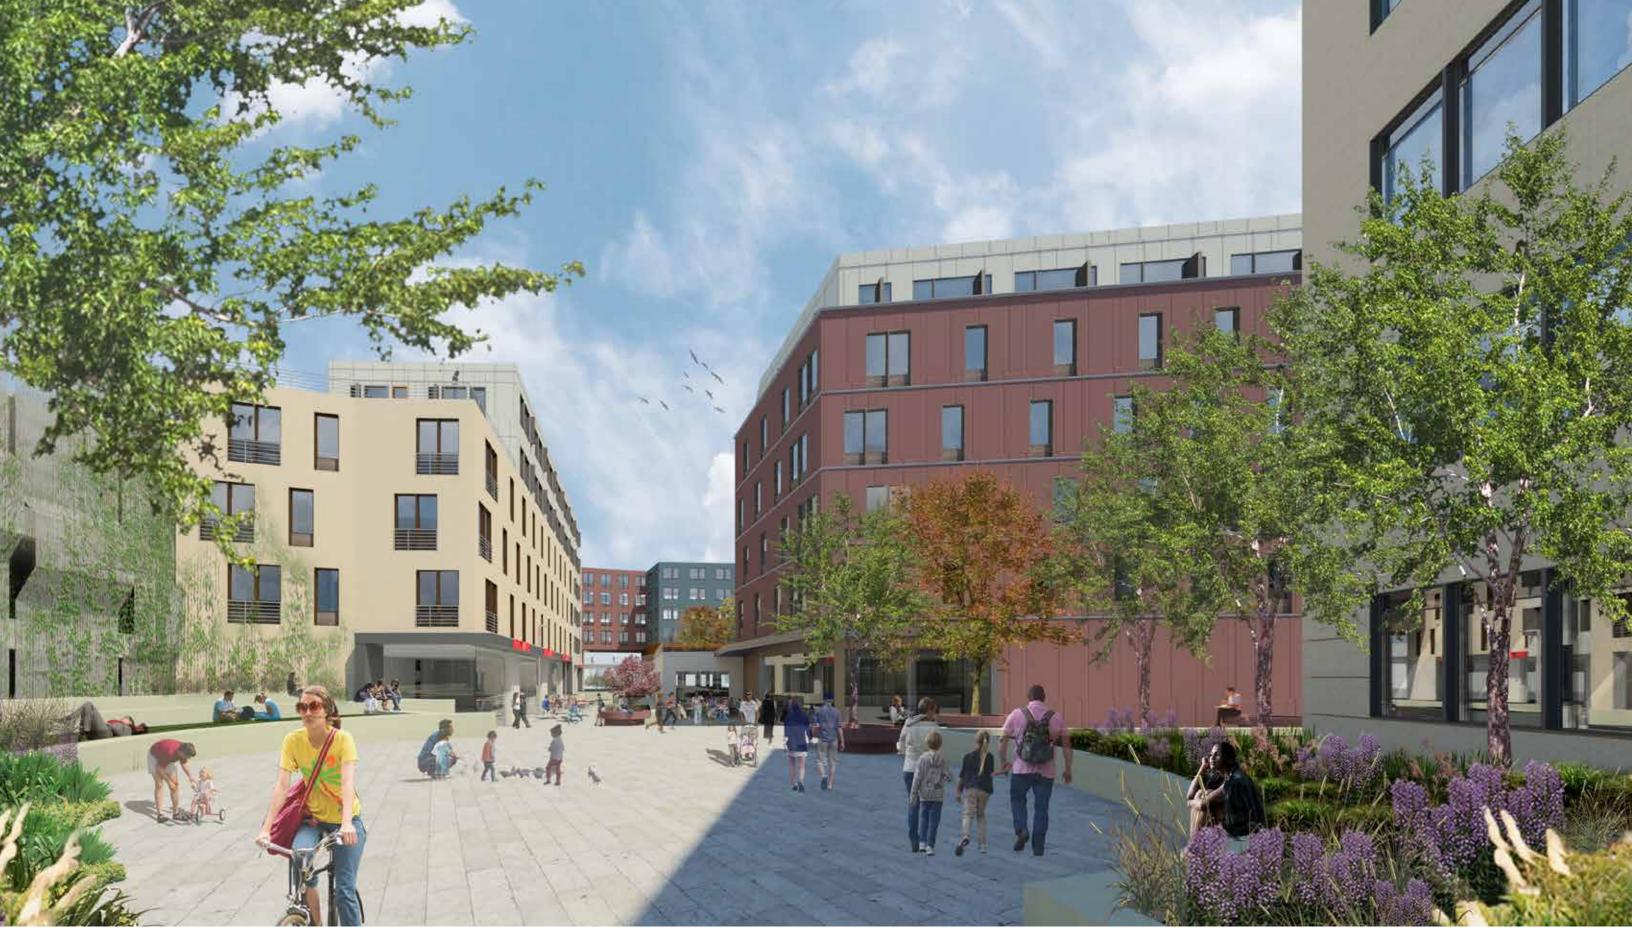

## DORCHESTER AVENUE

P = Parking Lane D - Driving Lane

**DORCHESTER AVENUE** 

PEDESTRIAN STREET - VIEW WEST FROM DORCHESTER AVENUE

**RESIDENTIAL TERRACE - VIEW WEST TOWARDS PLEASANT ST.** 

PEDESTRIAN STREET - VIEW EAST TOWARDS DORCHESTER AVENUE