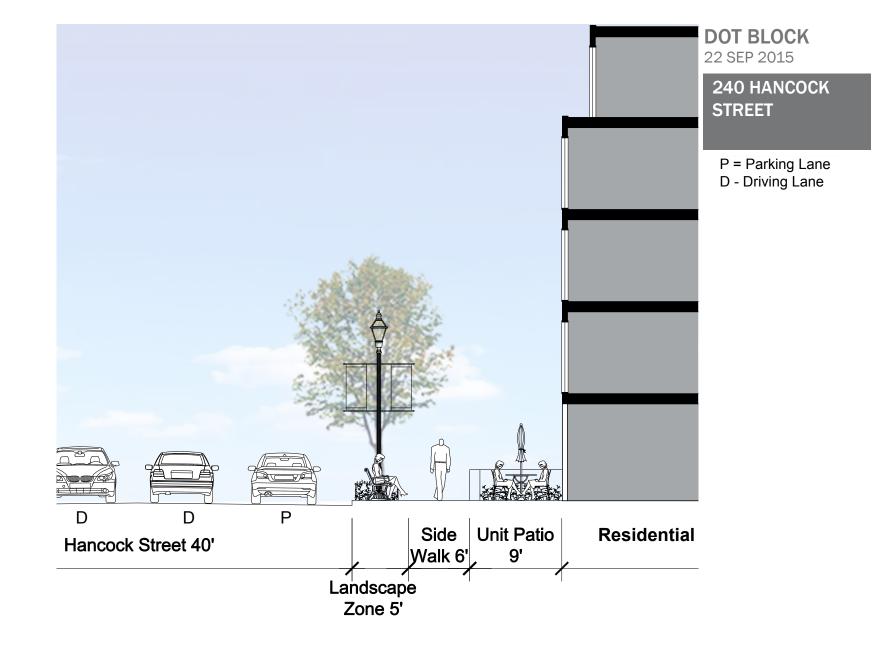

## DOT BLOCK 22 SEPT 2015

240 HANCOCK ST.

## DOT BLOCK 22 SEP 2015

GREENMOUNT

P = Parking Lane D - Driving Lane

**GREENMOUNT STREET - VIEW WEST TO PLEASANT STREET** 

ARCHITECTS INC