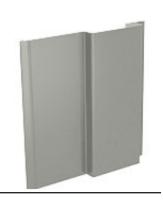

## MATERIAL C

Masonry – Small Format (Dark Mix) Manufacturer - General Shale Color - Smoke Gray

MATERIAL D

Metal Panel – Uninsulated (Light) Manufacturer - Centria Series - IW Series Color - Light Seawolf