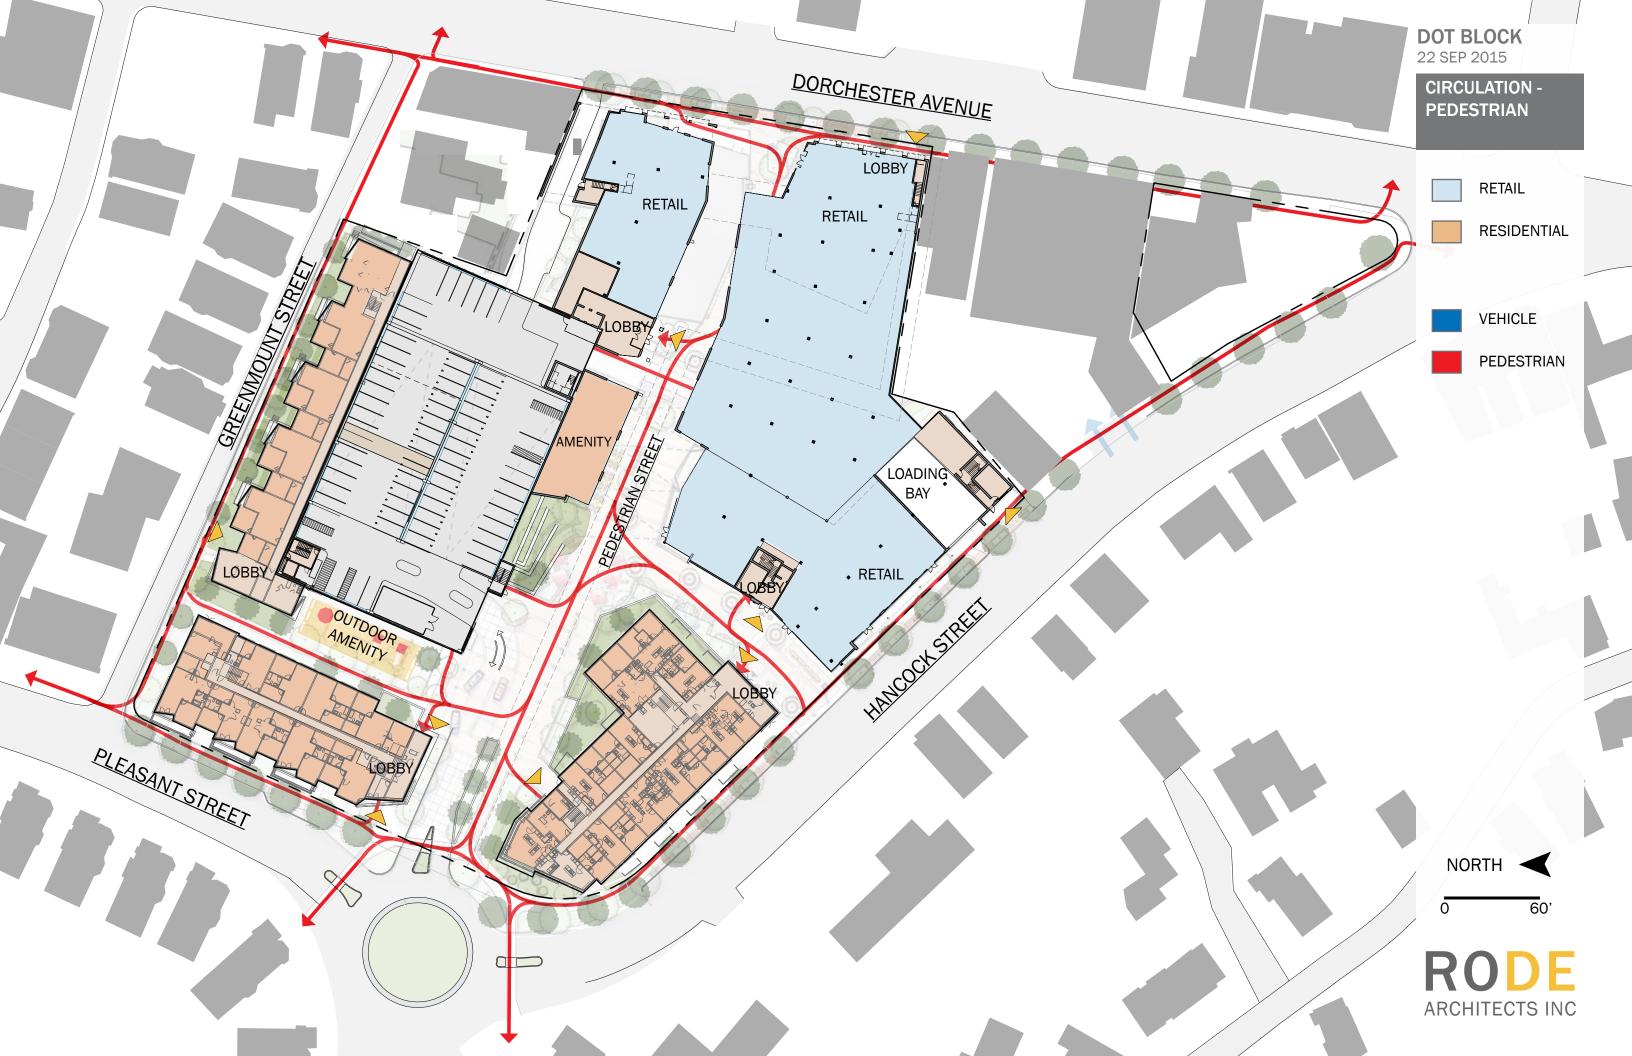

HANCOCK STREET - VIEW NORTH INTO SITE BETWEEN 240 & 250 HANCOCK STREET

DOT BLOCK 22 SEP 2015

SITE PLAN

**DORCHESTER AVENUE ELEVATION** 

**DOT BLOCK** 22 SEPT 2015

1205 DORCHESTER AVE.