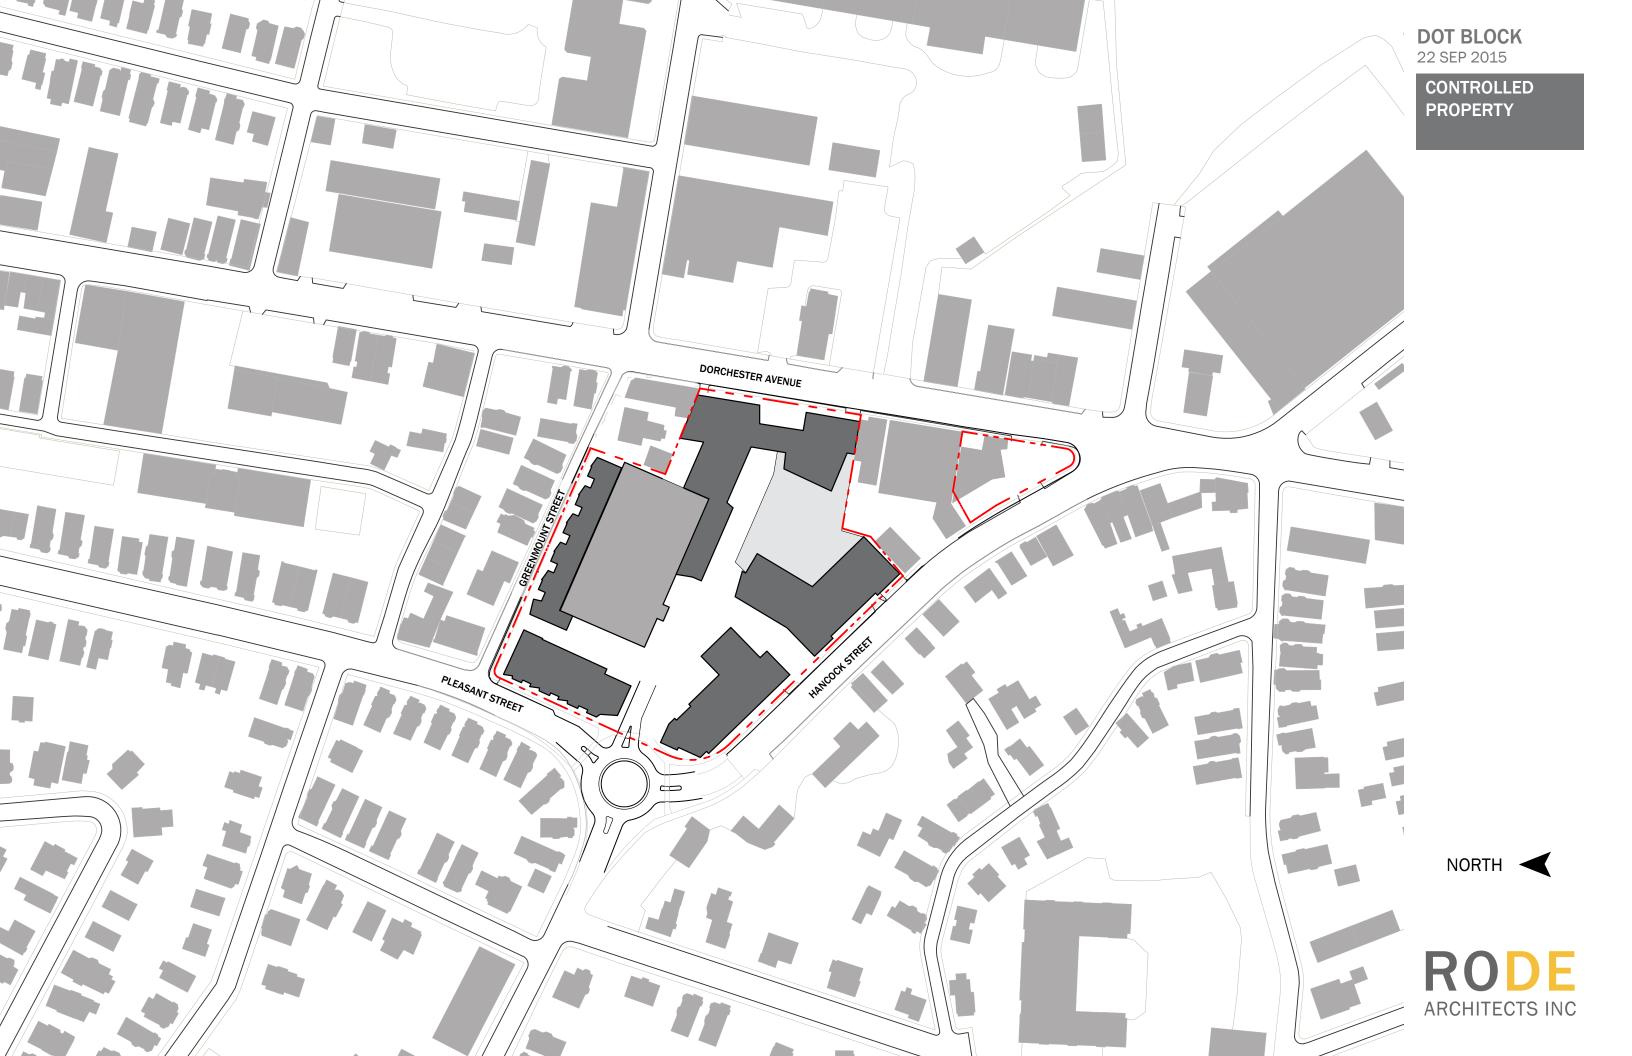

**DOT BLOCK** 



**DOT BLOCK** 







# Dot Block Site Concepts



Paving-pattern



Large scale colorful 'flower pots' seating & planter



Paving-materials



Colorful Awnings



Pylon Identity element concept



Artful bollard concept:
Dot Ave & Hancock Street



## **DOT BLOCK** 22 SEP 2015

















This simple



















Roof Garden Concepts















ARCHITECTS INC





ARCHITECTS INC



## **GREENMOUNT STREET ELEVATION**









DOT BLOCK 22 SEPT 2015

8-14 GREENMOUNT ST.

### MATERIAL J

Cementitious Lap Siding (Dark) Manufacturer - James Hardie Series - 6" Artisan Color - Iron Gray



### MATERIAL K

Cementitious Lap Siding (Light) Manufacturer - James Hardie Series - 4" Lap Siding Color - Cobblestone



### MATERIAL L

Sealed Cedar Wood Siding Manufact