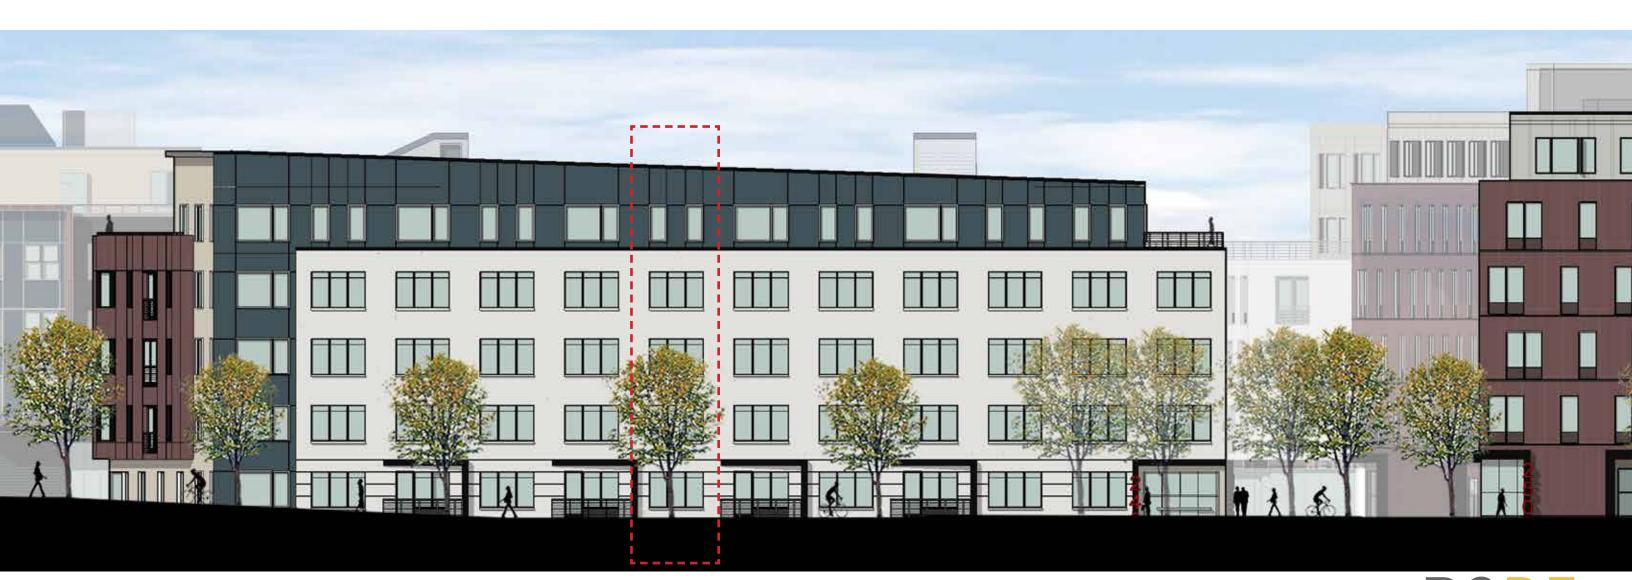

## DOT BLOCK 22 SEPT 2015

240 HANCOCK ST.

### MATERIAL B

Masonry – Small Format (Light Mix) Manufacturer - General Shale Color - Silverstone

### MATERIAL H

Cementitious Panel (Dark) Manufacturer - James Hardie Series - Reveal System Color - Evening Blue

HANCOCK STREET ELEVATION

**DOT BLOCK** 22 SEPT 2015

250 HANCOCK ST.