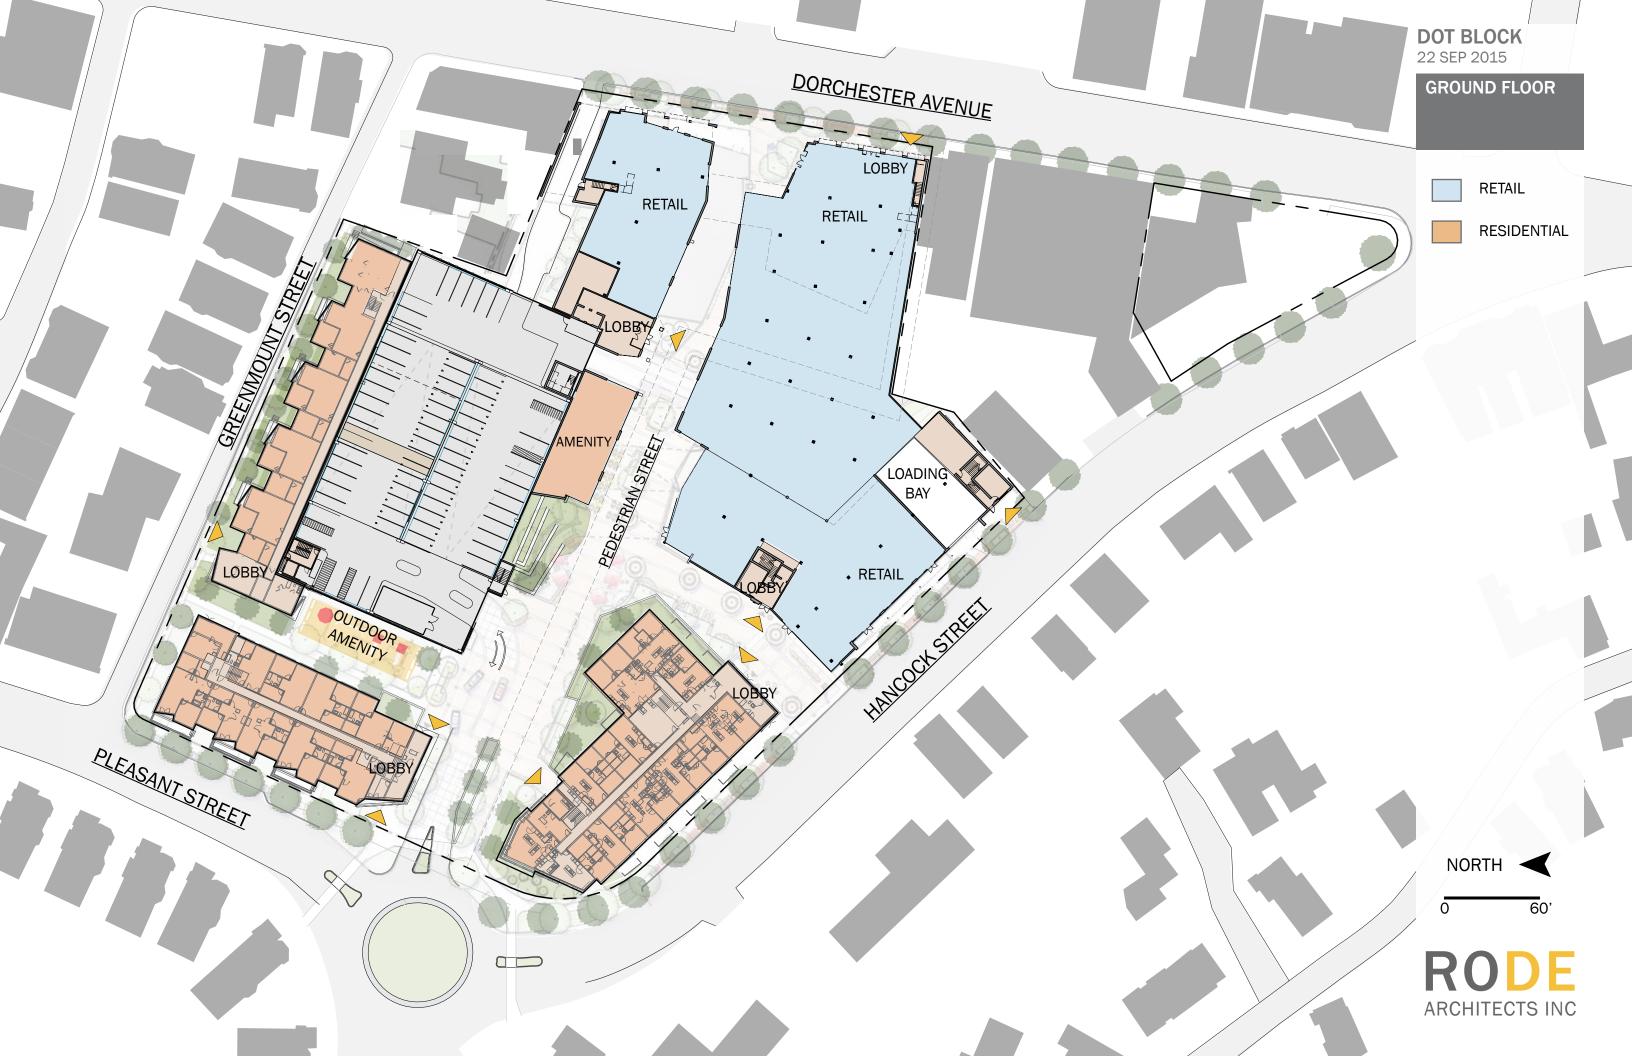

HANCOCK STREET - VIEW NORTH INTO SITE BETWEEN 240 & 250 HANCOCK STREET

DOT BLOCK 22 SEP 2015

SITE PLAN

**DORCHESTER AVENUE ELEVATION** 

**DOT BLOCK** 22 SEPT 2015

1205 DORCHESTER AVE.