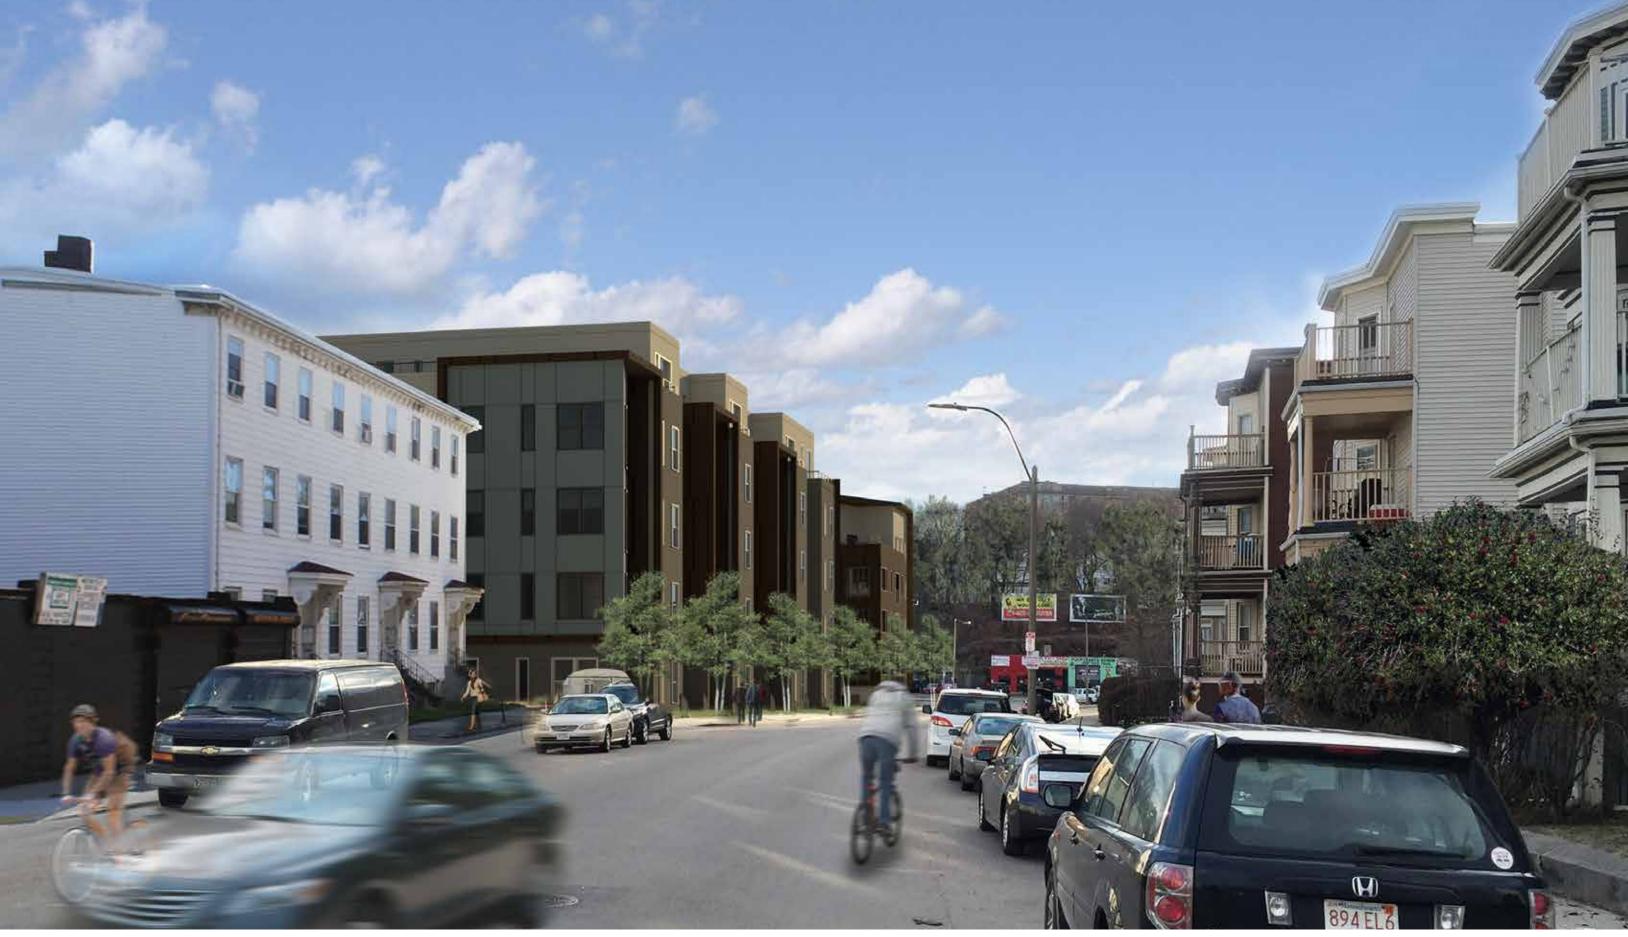

MATERIAL J

Cementitious Lap Siding (Dark) Manufacturer - James Hardie Series - 6" Artisan Color - Iron Gray

160-166 PLEASANT ST.

MATERIAL BAY DETAIL

PLEASANT STREET - VIEW SOUTH TO HANCOCK STREET AND MEETINGHOUSE HILL