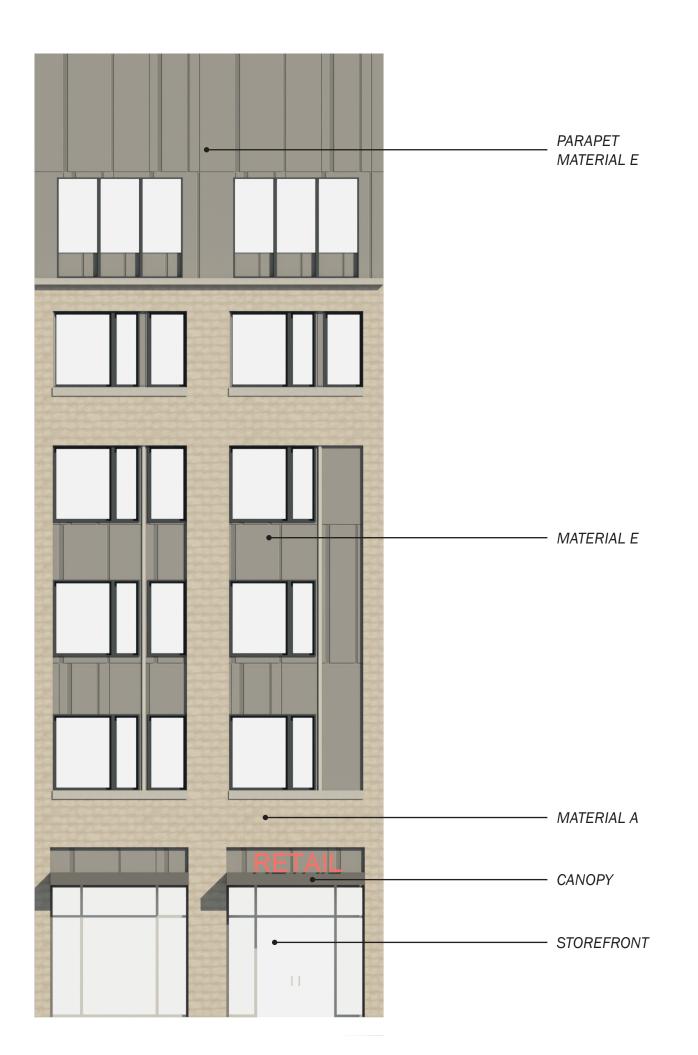

## MATERIAL A

Masonry – Large Format Manufacturer - Alabama Stone Co. Color - Silver Shadow

Metal Panel – Uninsulated (Dark) Manufacturer - Centria Series - IW Series Color - Slate Gray

1205 DORCHESTER AVE.

MATERIAL BAY DETAIL