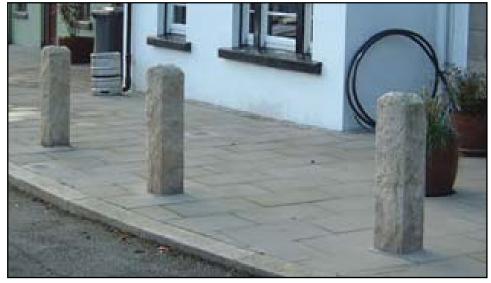

# Dot Block Site Concepts

Paving-pattern

Large scale colorful 'flower pots' seating & planter

Paving-materials

Colorful Awnings

Pylon Identity element concept

Artful bollard concept:
Dot Ave & Hancock Street