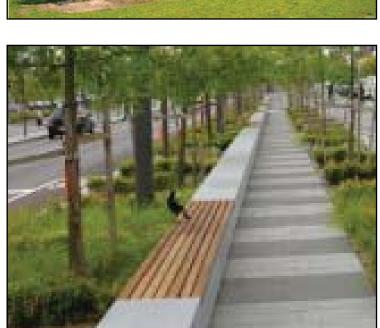

## DORCHESTER AVENUE

P = Parking Lane D - Driving Lane

**DORCHESTER AVENUE** 

PEDESTRIAN STREET - VIEW WEST FROM DORCHESTER AVENUE

**RESIDENTIAL TERRACE - VIEW WEST TOWARDS PLEASANT ST.** 

PEDESTRIAN STREET - VIEW EAST TOWARDS DORCHESTER AVENUE