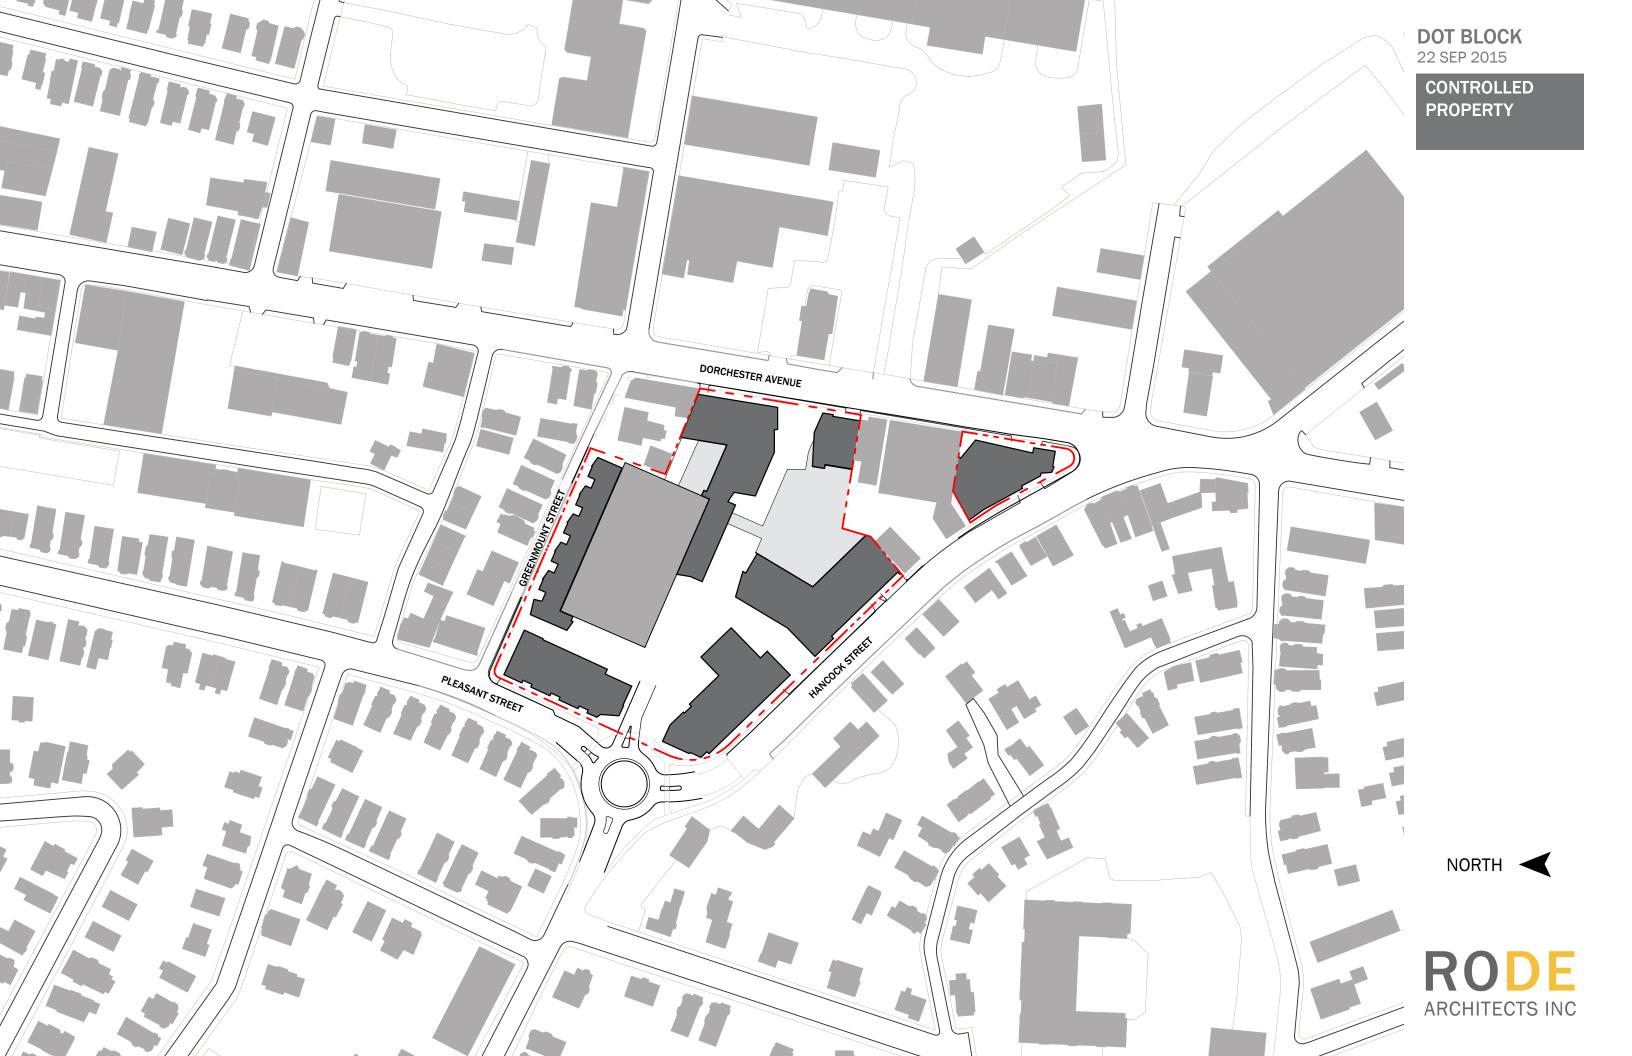

**DOT BLOCK** 



**DOT BLOCK** 







# Dot Block Site Concepts



Paving-pattern



Large scale colorful 'flower pots' seating & planter



Paving-materials



Colorful Awnings



Pylon Identity element concept



Artful bollard concept:
Dot Ave & Hancock Street



## **DOT BLOCK** 22 SEP 2015

















This simple



















Roof Garden Concepts















ARCHITECTS INC





ARCHITECTS INC



## **GREENMOUNT STREET ELEVATION**









DOT BLOCK 22 SEPT 2015

8-14 GREENMOUNT ST.

### MATERIAL J

Cementitious Lap Siding (Dark) Manufacturer - James Hardie Series - 6" Artisan Color - Iron Gray



### MATERIAL K

Cementitious Lap Siding (Light) Manufacturer - James Hardie Series - 4" Lap Siding Color - Cobblestone



### MATERIAL L

Sealed Cedar Wood Siding Manufa