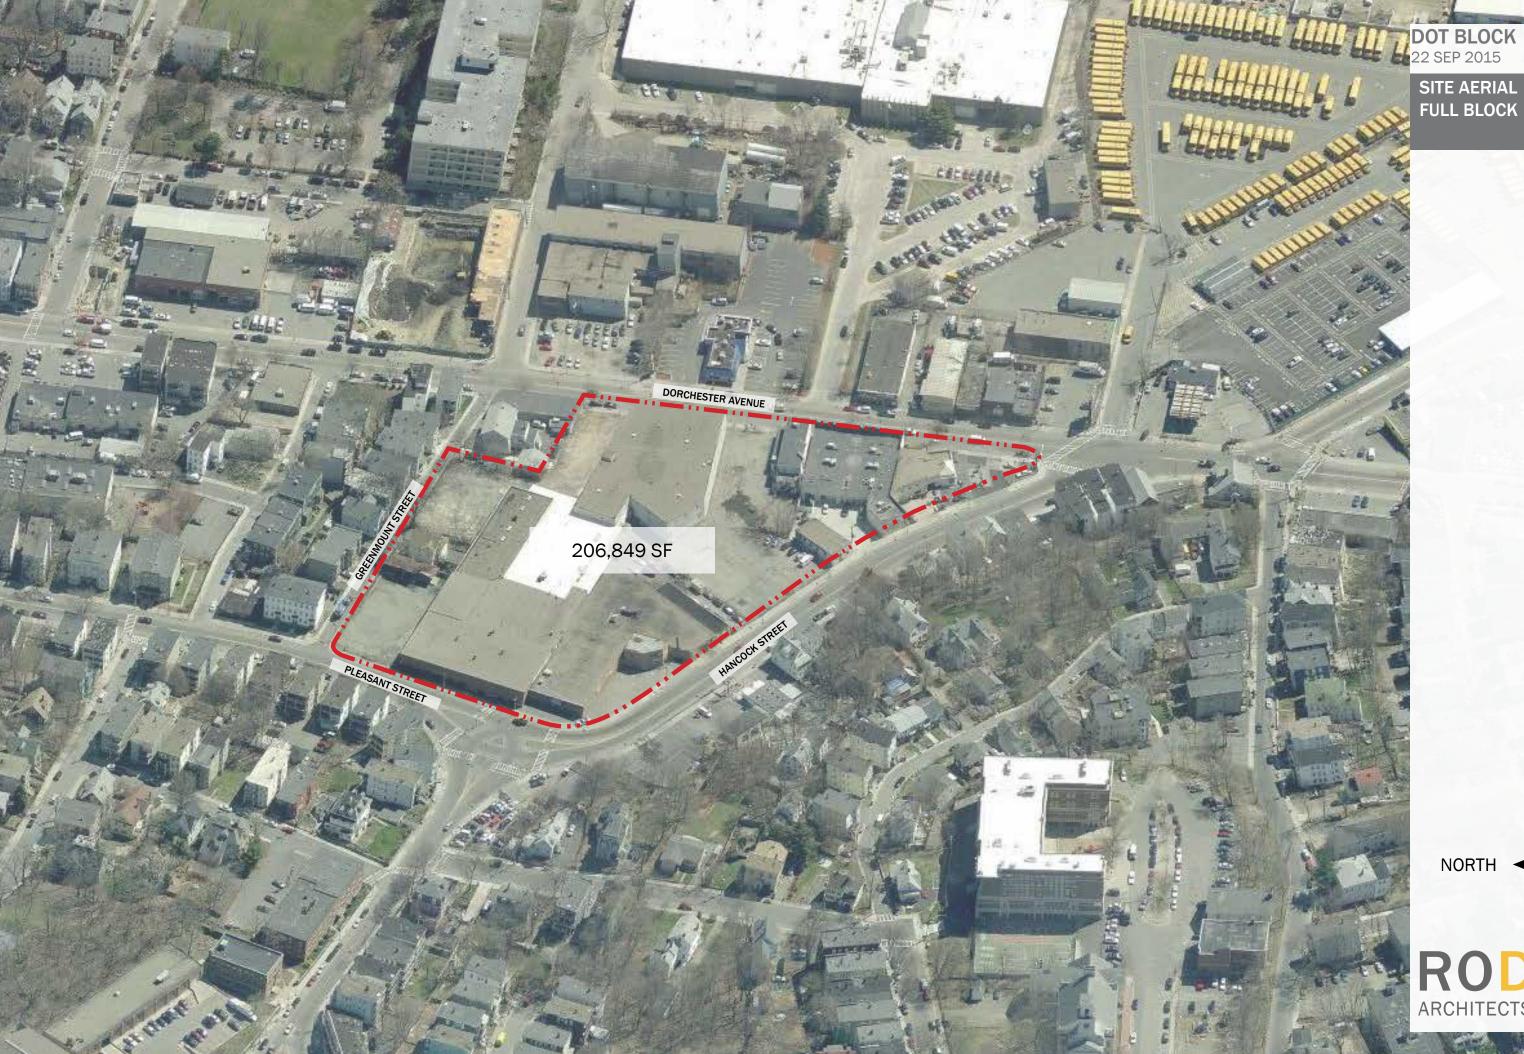

**DOT BLOCK** 



**DOT BLOCK** 







# Dot Block Site Concepts



Paving-pattern



Large scale colorful 'flower pots' seating & planter



Paving-materials



Colorful Awnings



Pylon Identity element concept



Artful bollard concept:
Dot Ave & Hancock Street



## **DOT BLOCK** 22 SEP 2015

















This simple



















Roof Garden Concepts















ARCHITECTS INC





ARCHITECTS INC



## **GREENMOUNT STREET ELEVATION**









DOT BLOCK 22 SEPT 2015

8-14 GREENMOUNT ST.

### MATERIAL J

Cementitious Lap Siding (Dark) Manufacturer - James Hardie Series - 6" Artisan Color - Iron Gray



### MATERIAL K

Cementitious Lap Siding (Light) Manufacturer - James Hardie Series - 4" Lap Siding Color - Cobblestone



### MATERIAL L

Sealed Cedar Wood Sidin