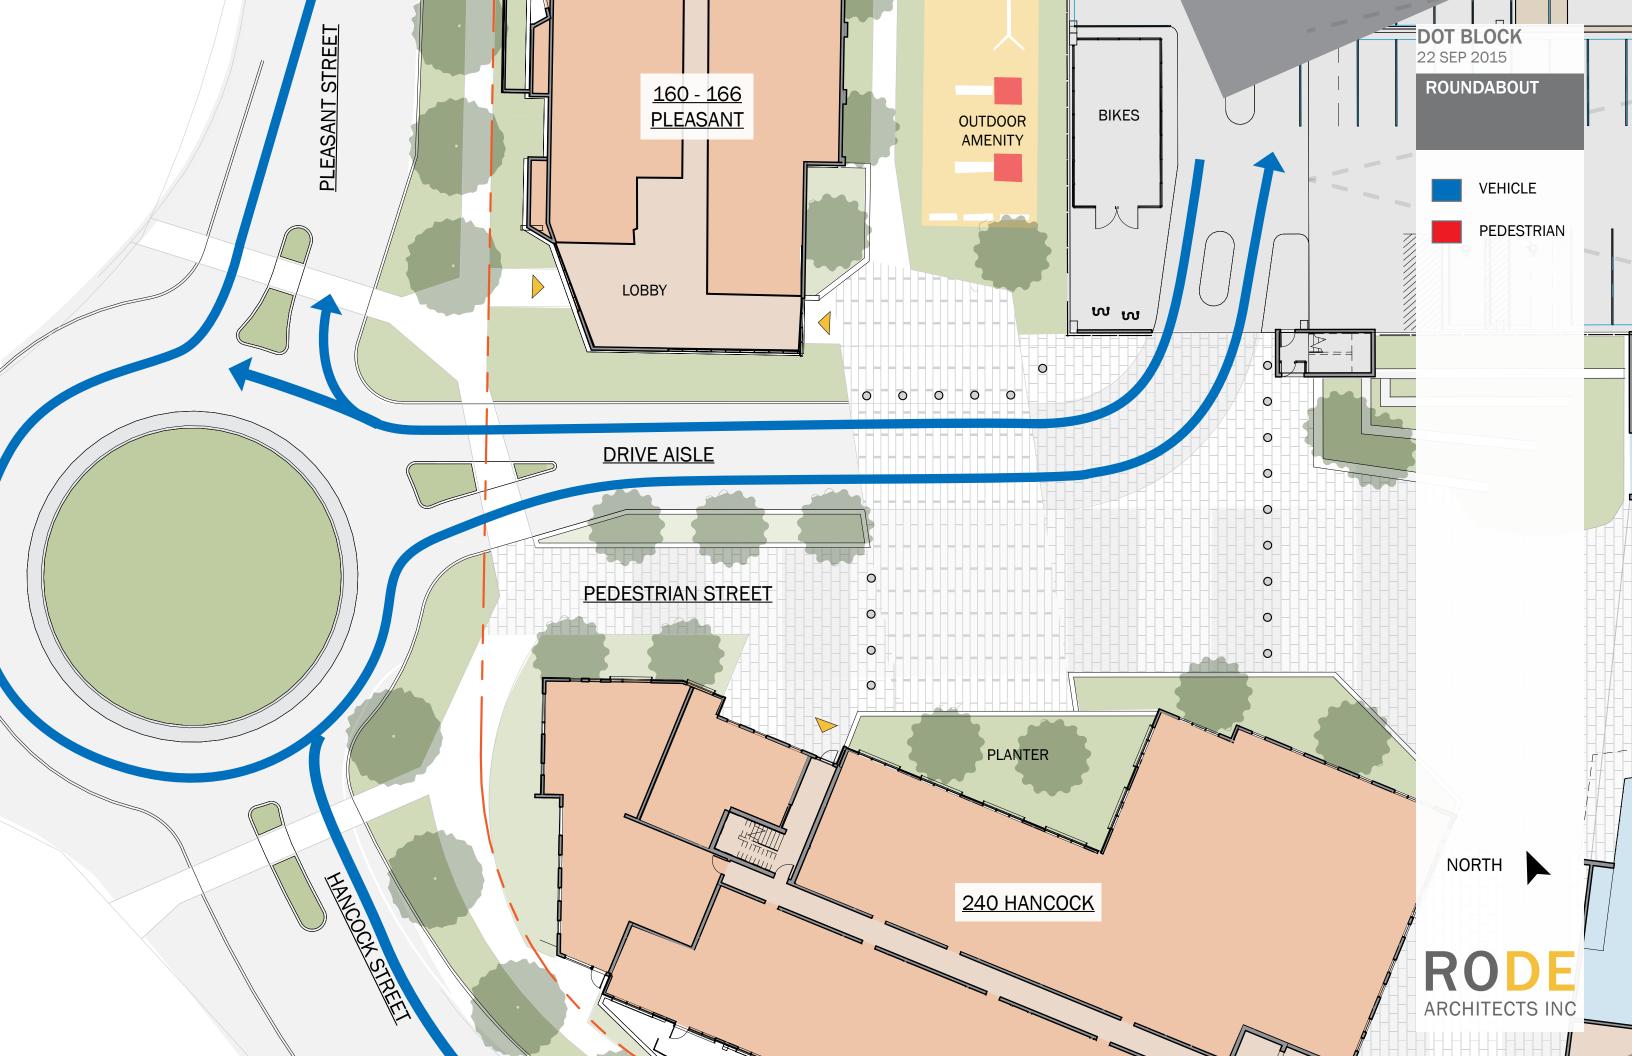

ROUNDABOUT - VIEW EAST INTO SITE AND ON TOWARDS DORCHESTER AVENUE

HANCOCK STREET ELEVATION