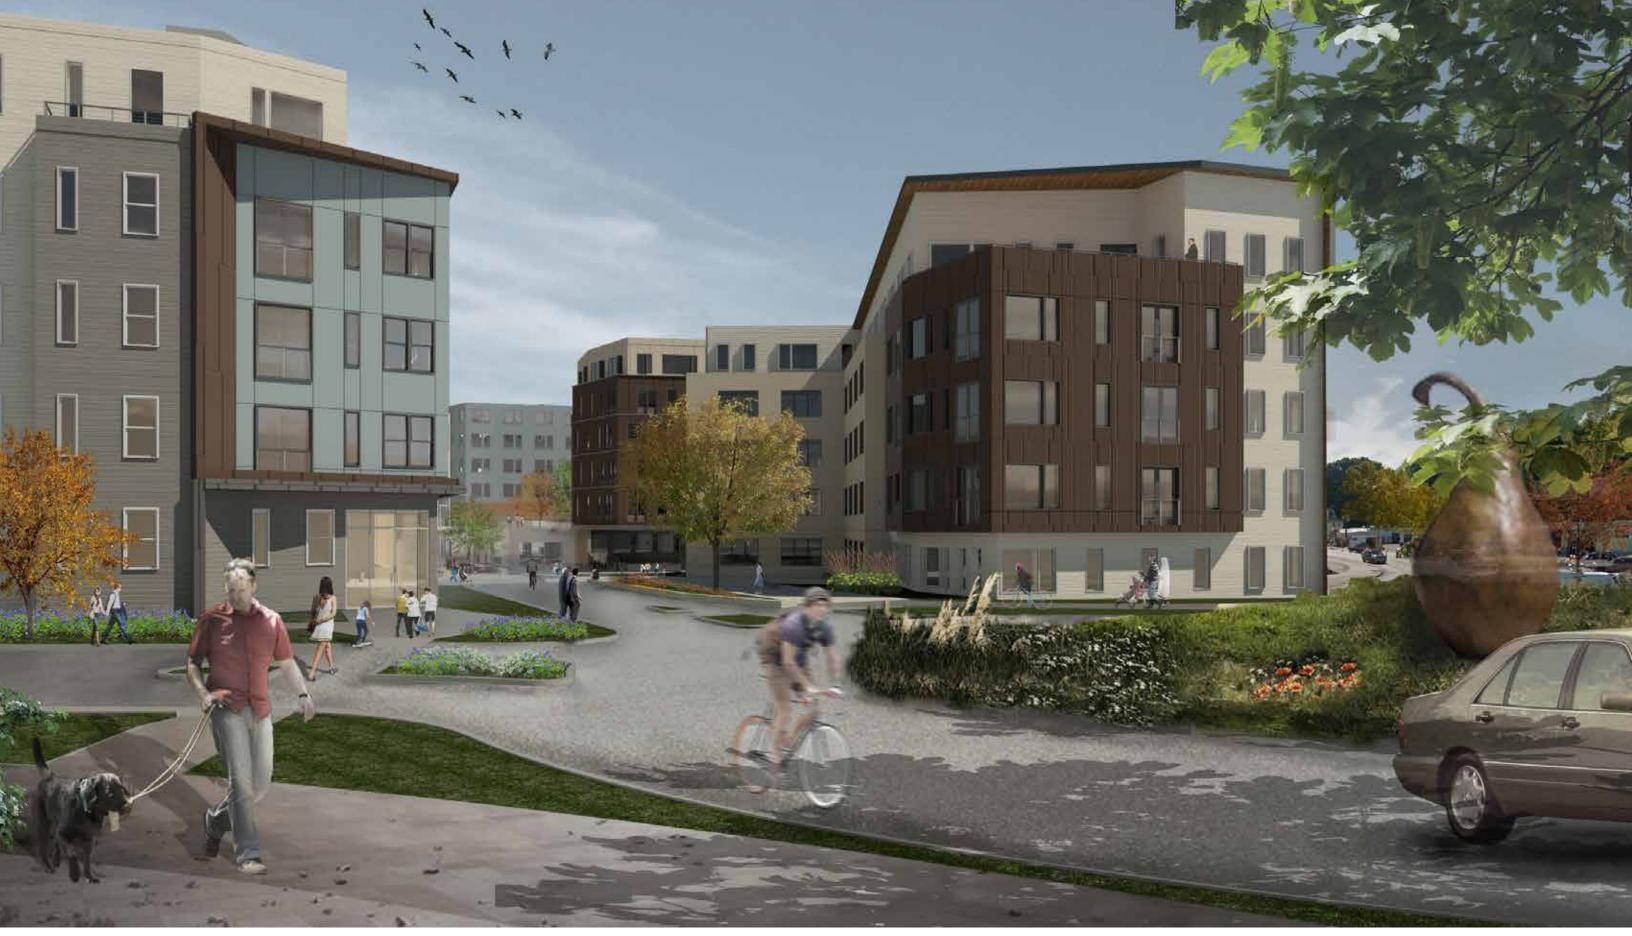

ROUNDABOUT - VIEW EAST INTO SITE AND ON TOWARDS DORCHESTER AVENUE

HANCOCK STREET ELEVATION

HANCOCK STREET - VIEW NORTH INTO SITE BETWEEN 240 & 250 HANCOCK STREET

DOT BLOCK 22 SEP 2015

SITE PLAN

**DORCHESTER AVENUE ELEVATION** 

**DOT BLOCK** 22 SEPT 2015

1205 DORCHESTER AVE.