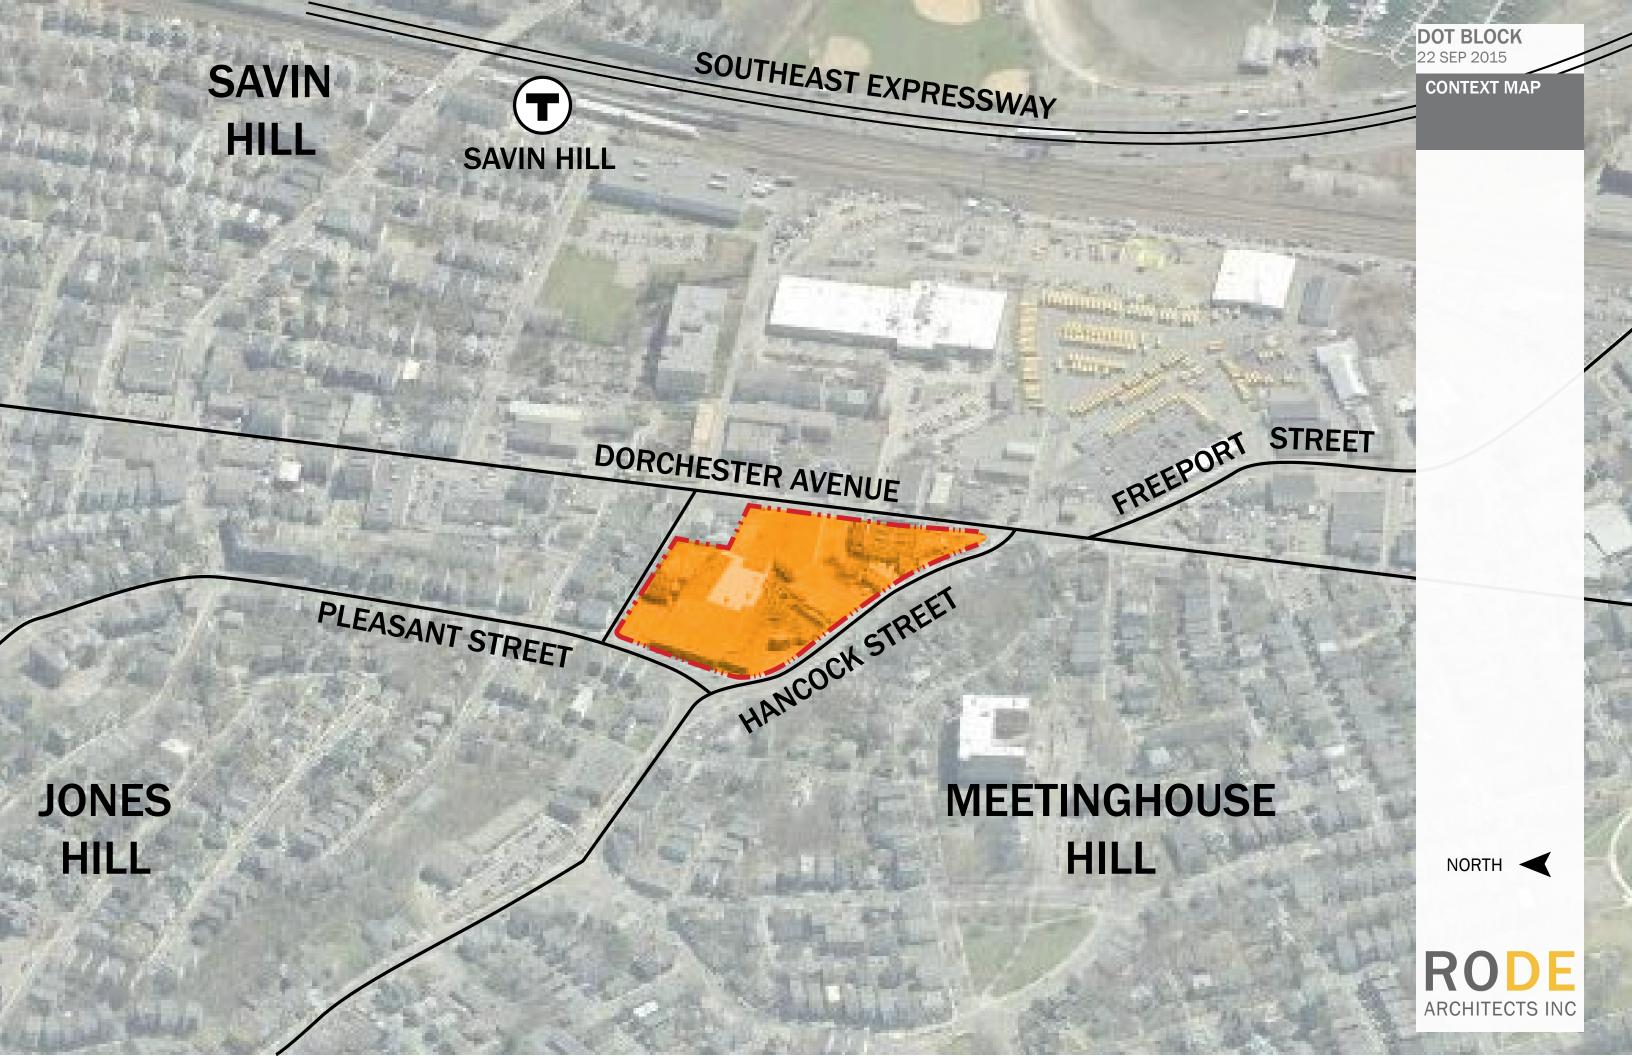

**DOT BLOCK** 



**DOT BLOCK** 







# Dot Block Site Concepts



Paving-pattern



Large scale colorful 'flower pots' seating & planter



Paving-materials



Colorful Awnings



Pylon Identity element concept



Artful bollard concept:
Dot Ave & Hancock Street



## **DOT BLOCK** 22 SEP 2015

















This simple



















Roof Garden Concepts















ARCHITECTS INC





ARCHITECTS INC



## **GREENMOUNT STREET ELEVATION**









DOT BLOCK 22 SEPT 2015

8-14 GREENMOUNT ST.

### MATERIAL J

Cementitious Lap Siding (Dark) Manufacturer - James Hardie Series - 6" Artisan Color - Iron Gray



### MATERIAL K

Cementitious Lap Siding (Light) Manufacturer - James Hardie Series - 4" Lap Siding Color - Cobblestone



### MATERIAL L

Sealed Cedar Wood Sid