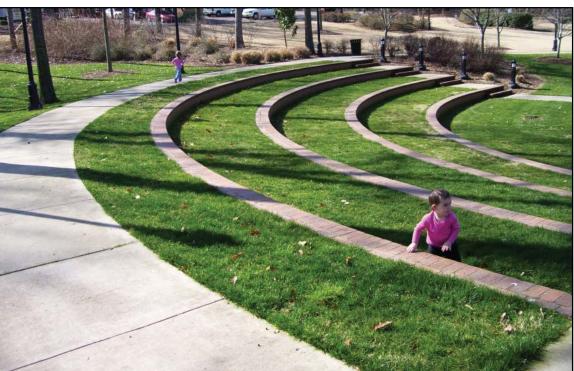

# Dot Block Site Concepts

Paving-pattern

Large scale colorful 'flower pots' seating & planter

Paving-materials

Colorful Awnings

Pylon Identity element concept

Artful bollard concept:
Dot Ave & Hancock Street