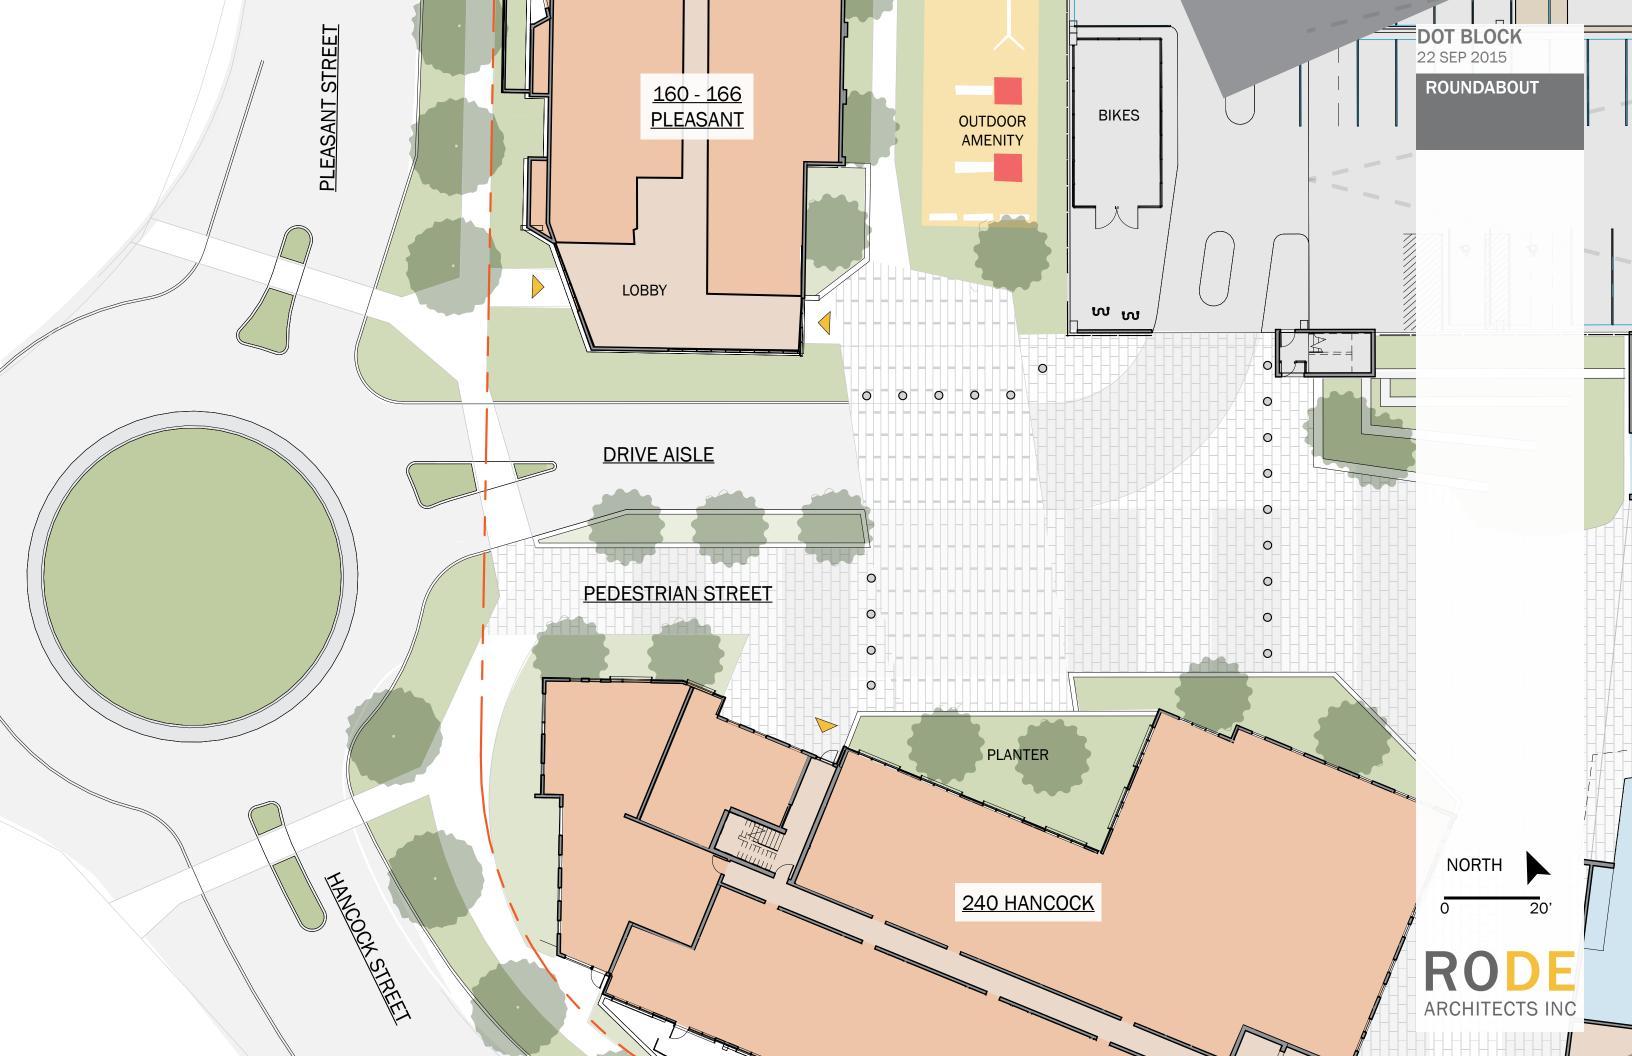

ROUNDABOUT - VIEW EAST INTO SITE AND ON TOWARDS DORCHESTER AVENUE

HANCOCK STREET ELEVATION