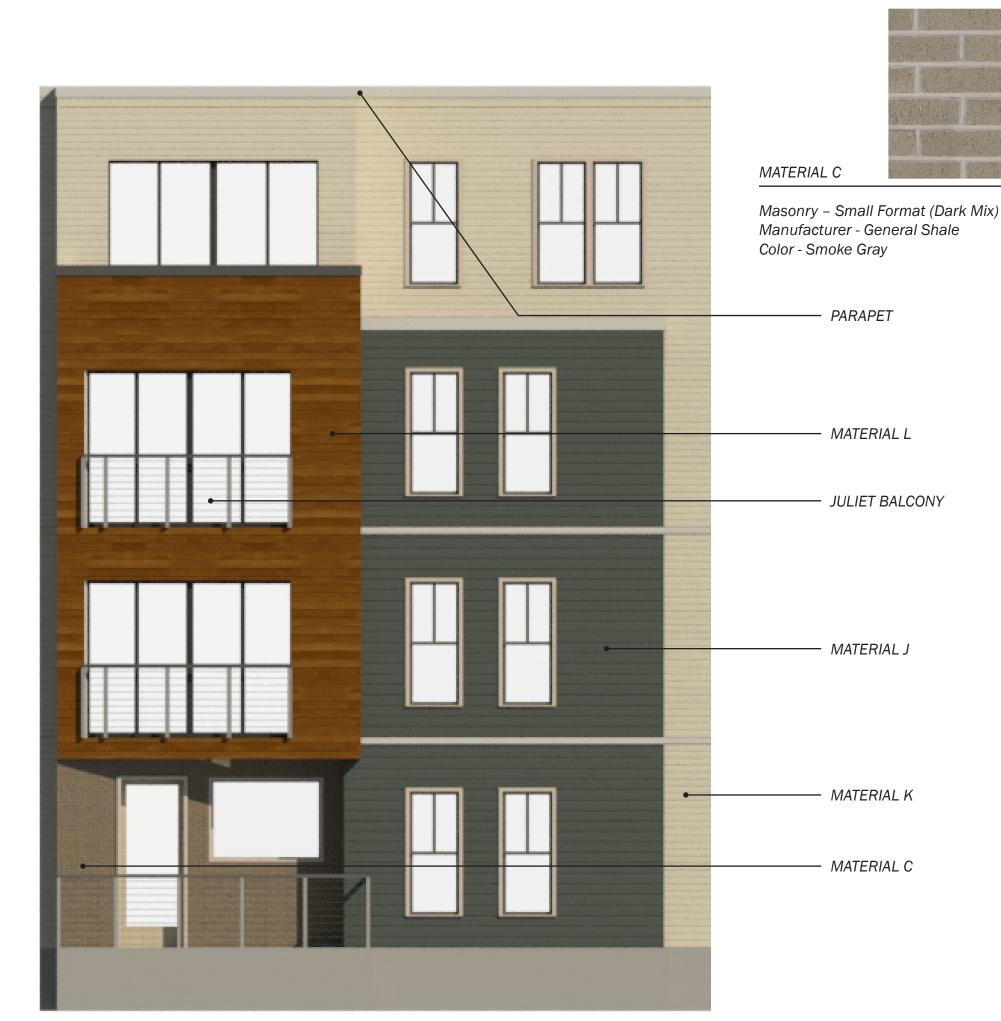

## **GREENMOUNT STREET ELEVATION**

DOT BLOCK 22 SEPT 2015

8-14 GREENMOUNT ST.

### MATERIAL J

Cementitious Lap Siding (Dark) Manufacturer - James Hardie Series - 6" Artisan Color - Iron Gray

### MATERIAL K

Cementitious Lap Siding (Light) Manufacturer - James Hardie Series - 4" Lap Siding Color - Cobblestone

### MATERIAL L

Sealed Cedar Wood Siding Manufacturer - XXX Series - 4" Lap Siding Type - Cedar

8-14 GREENMOUNT ST.

MATERIAL BAY DETAIL

RODE