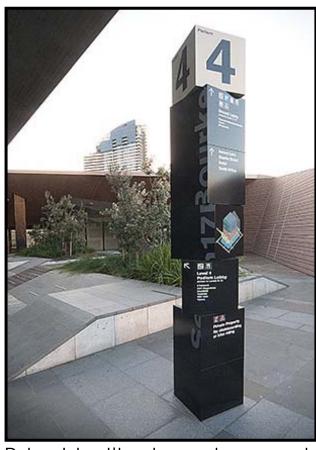

# Dot Block Site Concepts

Paving-pattern

Large scale colorful 'flower pots' seating & planter

Paving-materials

Colorful Awnings

Pylon Identity element concept

Artful bollard concept:
Dot Ave & Hancock Street