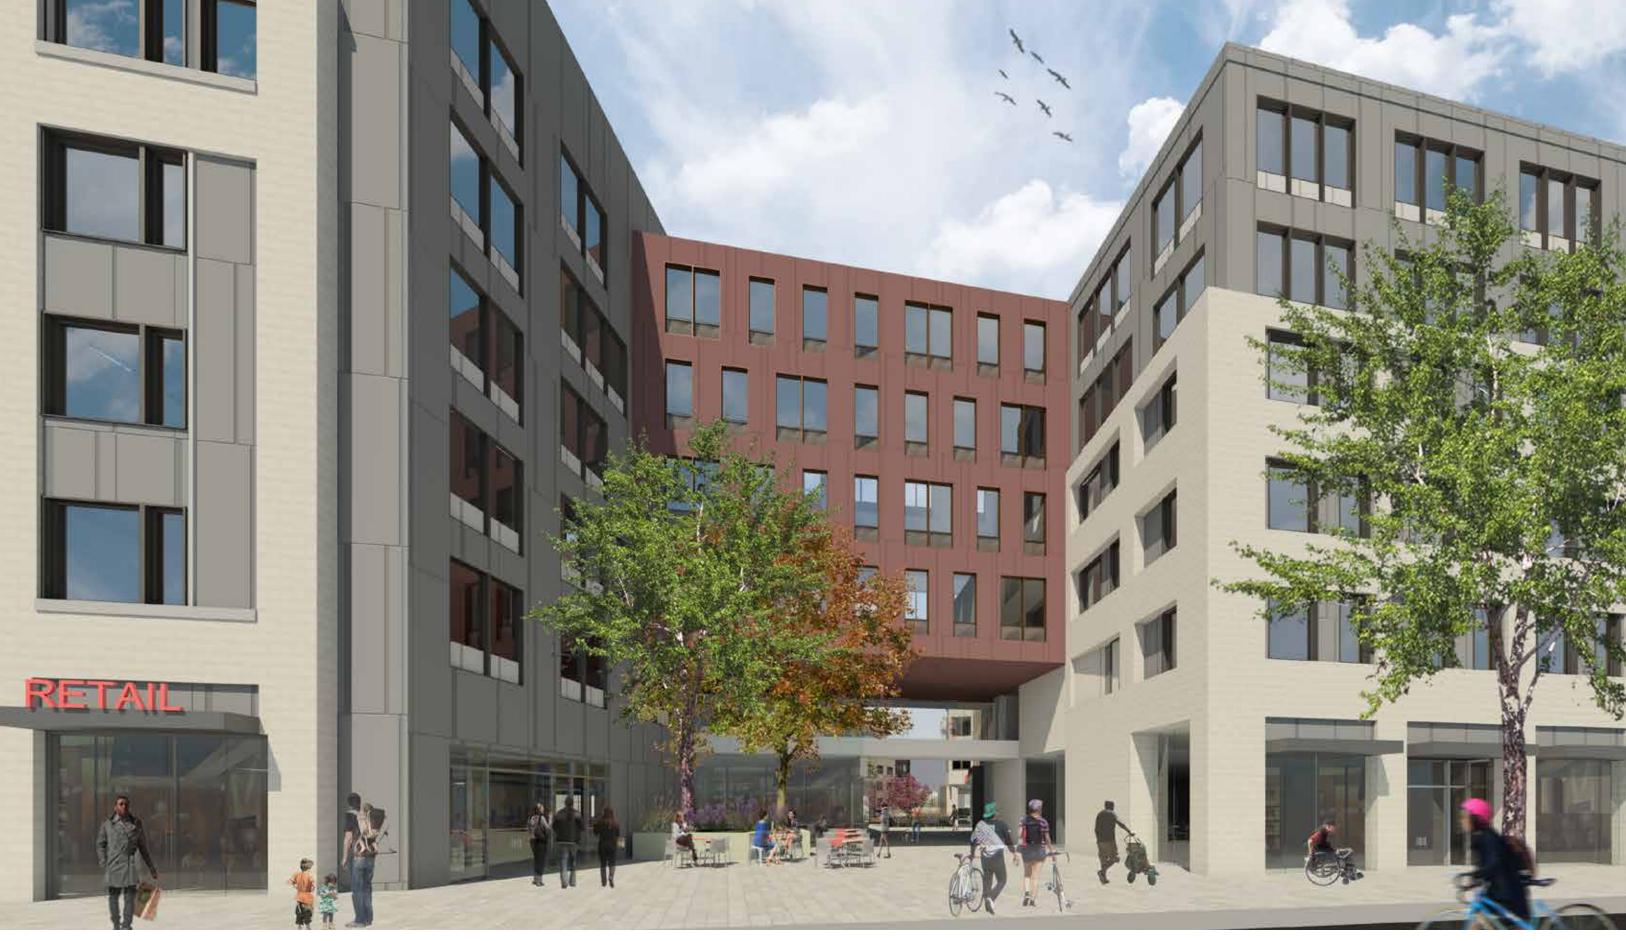

## DORCHESTER AVENUE

P = Parking Lane D - Driving Lane

**DORCHESTER AVENUE** 

PEDESTRIAN STREET - VIEW WEST FROM DORCHESTER AVENUE

**RESIDENTIAL TERRACE - VIEW WEST TOWARDS PLEASANT ST.** 

PEDESTRIAN STREET - VIEW EAST TOWARDS DORCHESTER AVENUE