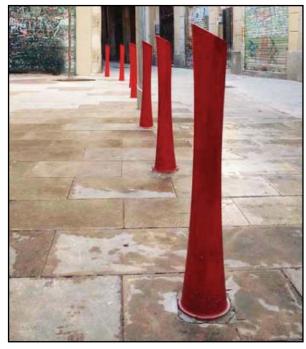

# Dot Block Site Concepts

Paving-pattern

Large scale colorful 'flower pots' seating & planter

Paving-materials

Colorful Awnings

Pylon Identity element concept

Artful bollard concept:
Dot Ave & Hancock Street