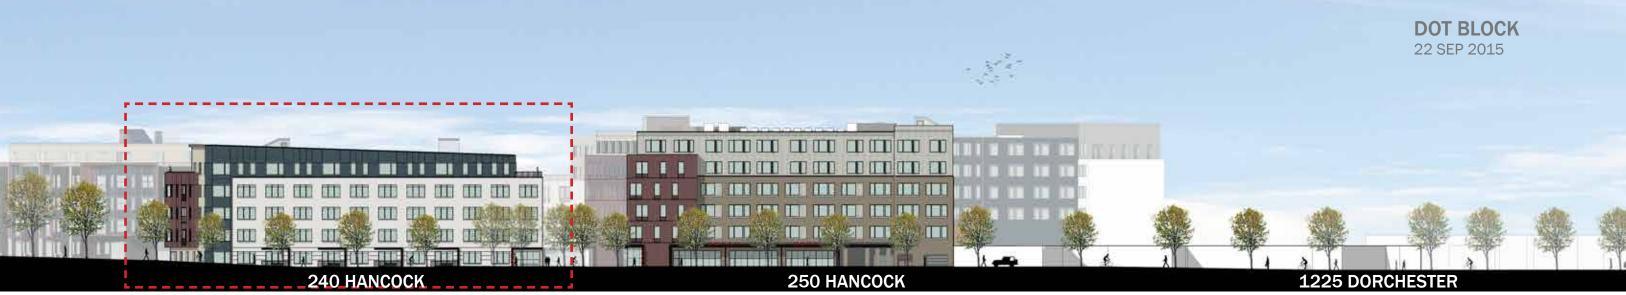

## DOT BLOCK 22 SEPT 2015

240 HANCOCK ST.

### MATERIAL H

Cementitious Panel (Dark) Manufacturer - James Hardie Series - Reveal System Color - Evening Blue

HANCOCK STREET ELEVATION

**DOT BLOCK** 22 SEPT 2015

250 HANCOCK ST.