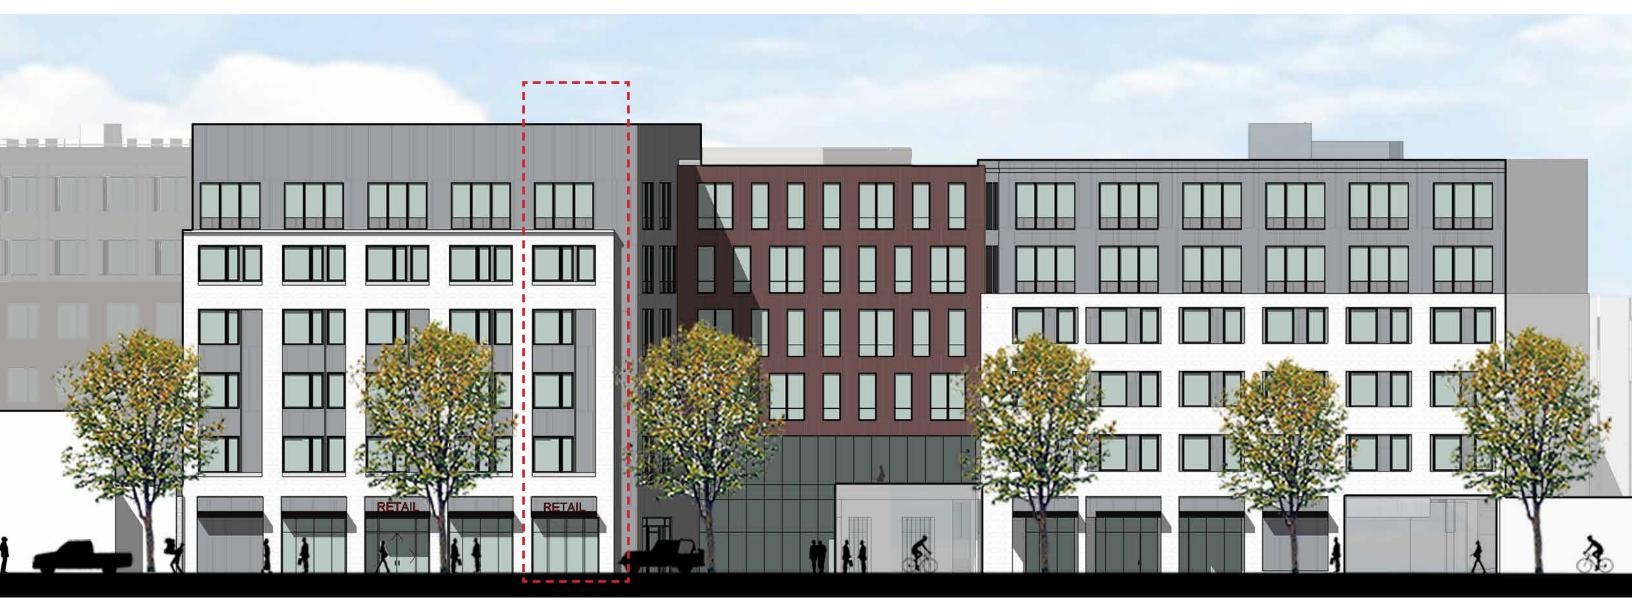

HANCOCK STREET - VIEW NORTH INTO SITE BETWEEN 240 & 250 HANCOCK STREET

DOT BLOCK 22 SEP 2015

SITE PLAN

**DORCHESTER AVENUE ELEVATION** 

**DOT BLOCK** 22 SEPT 2015

1205 DORCHESTER AVE.

## MATERIAL A

Masonry – Large Format Manufacturer - Alabama Stone Co. Color - Silver Shadow

Metal Panel – Uninsulated (Dark) Manufacturer - Centria Series - IW Series Color - Slate Gray

1205 DORCHESTER AVE.