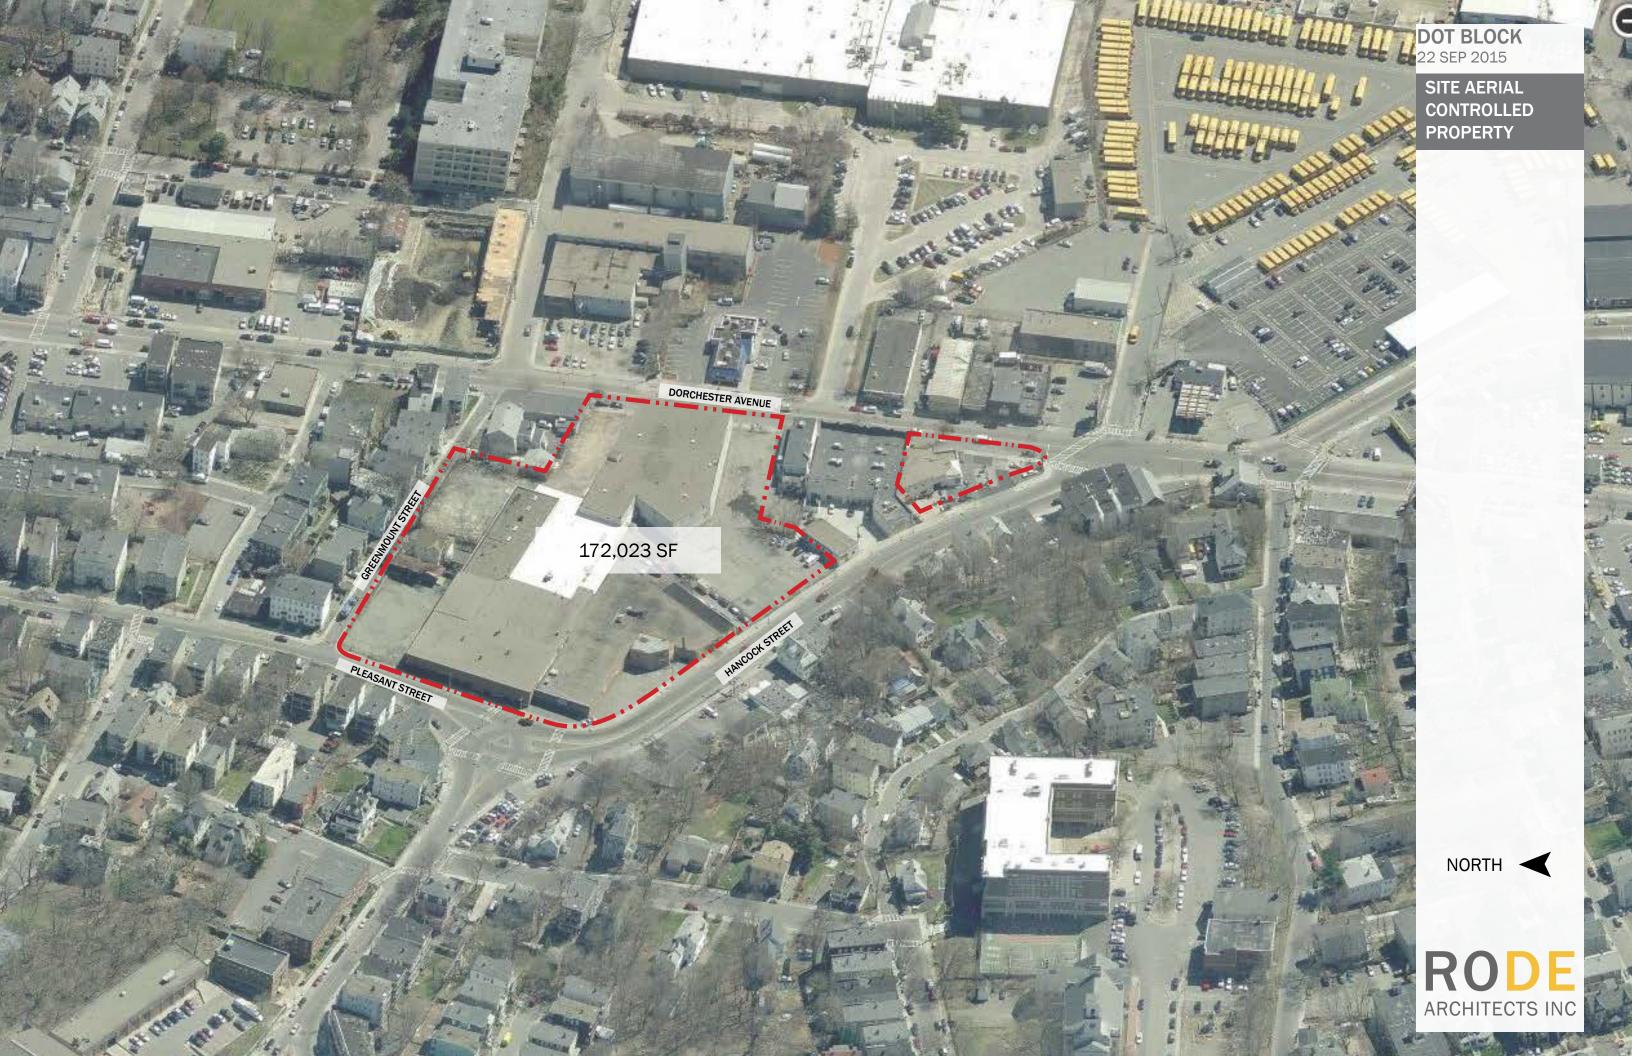

**DOT BLOCK** 



**DOT BLOCK** 







# Dot Block Site Concepts



Paving-pattern



Large scale colorful 'flower pots' seating & planter



Paving-materials



Colorful Awnings



Pylon Identity element concept



Artful bollard concept:
Dot Ave & Hancock Street



## **DOT BLOCK** 22 SEP 2015

















This simple



















Roof Garden Concepts















ARCHITECTS INC





ARCHITECTS INC



## **GREENMOUNT STREET ELEVATION**









DOT BLOCK 22 SEPT 2015

8-14 GREENMOUNT ST.

### MATERIAL J

Cementitious Lap Siding (Dark) Manufacturer - James Hardie Series - 6" Artisan Color - Iron Gray



### MATERIAL K

Cementitious Lap Siding (Light) Manufacturer - James Hardie Series - 4" Lap Siding Color - Cobblestone



### MATERIAL L

Sealed Cedar Wood Siding Ma