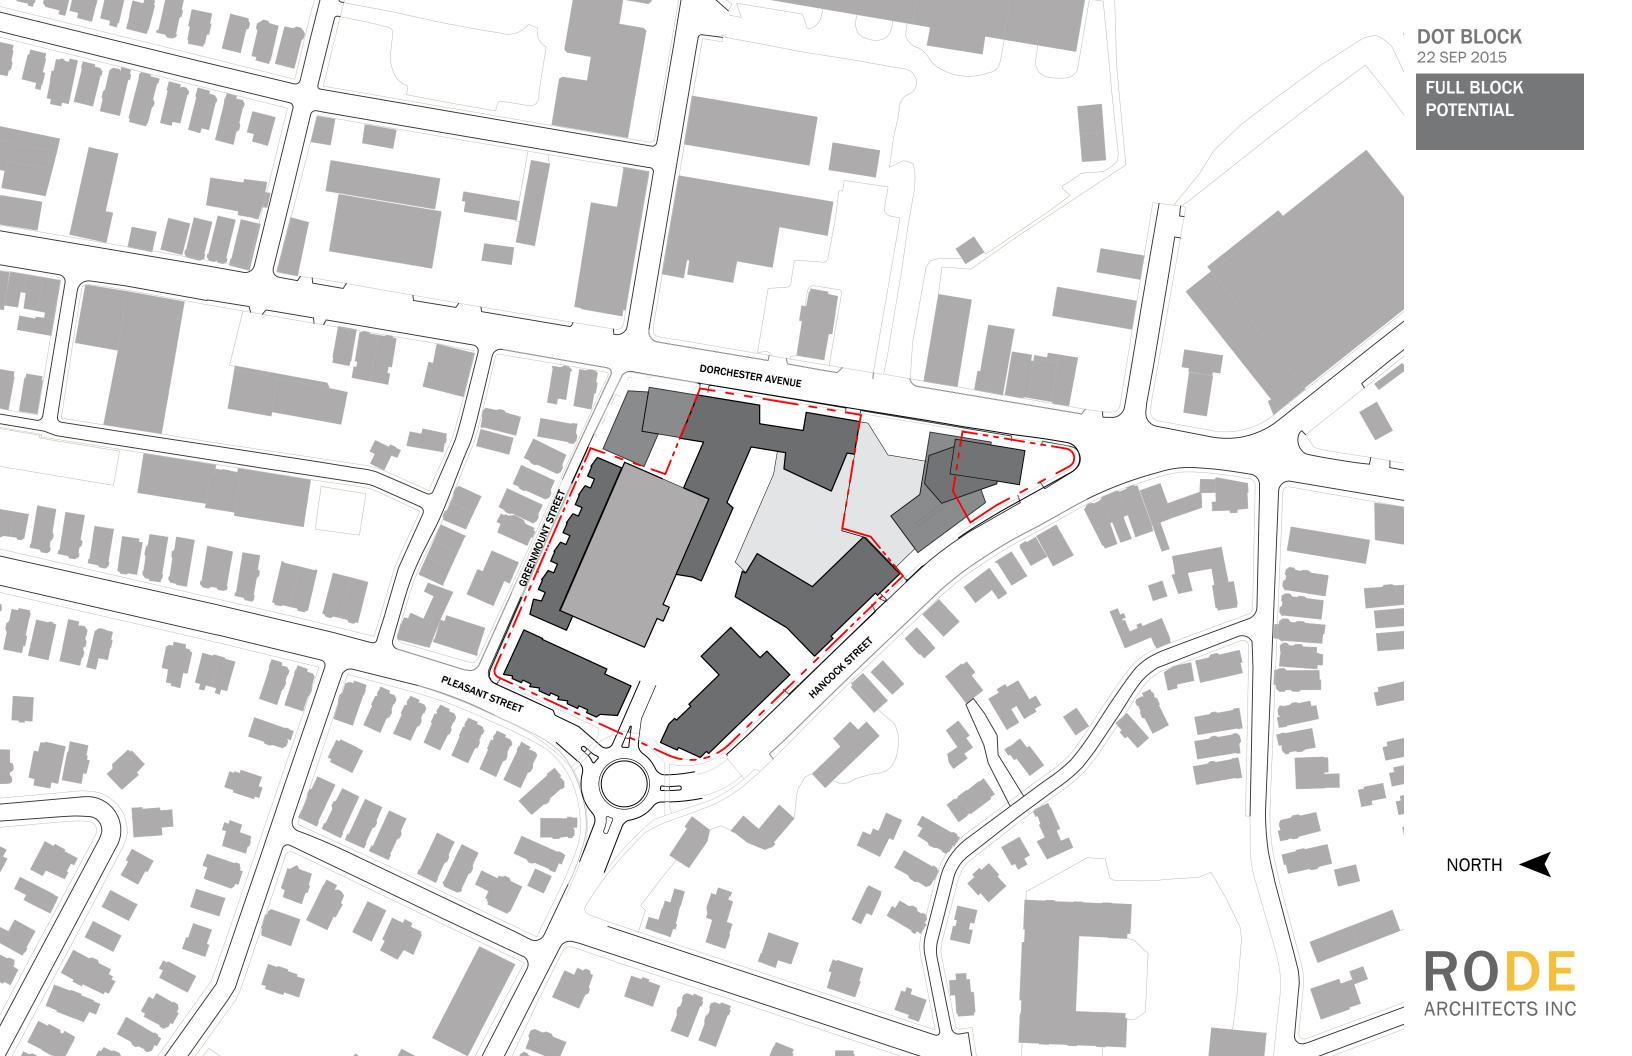

**DOT BLOCK** 



**DOT BLOCK** 







# Dot Block Site Concepts



Paving-pattern



Large scale colorful 'flower pots' seating & planter



Paving-materials



Colorful Awnings



Pylon Identity element concept



Artful bollard concept:
Dot Ave & Hancock Street



## **DOT BLOCK** 22 SEP 2015

















This simple



















Roof Garden Concepts















ARCHITECTS INC





ARCHITECTS INC



## **GREENMOUNT STREET ELEVATION**









DOT BLOCK 22 SEPT 2015

8-14 GREENMOUNT ST.

### MATERIAL J

Cementitious Lap Siding (Dark) Manufacturer - James Hardie Series - 6" Artisan Color - Iron Gray



### MATERIAL K

Cementitious Lap Siding (Light) Manufacturer - James Hardie Series - 4" Lap Siding Color - Cobblestone



### MATERIAL L

Sealed Cedar Wood Siding Manufactur