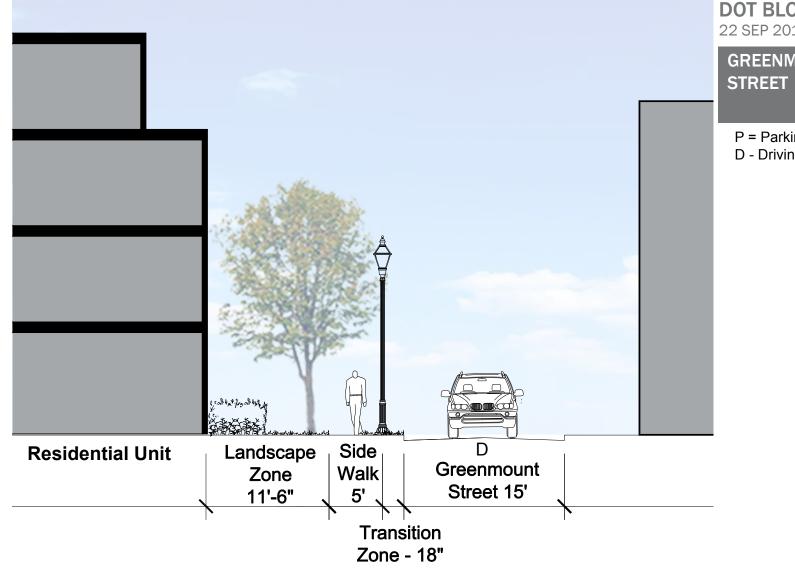

## DOT BLOCK 22 SEP 2015

GREENMOUNT

P = Parking Lane D - Driving Lane

**GREENMOUNT STREET - VIEW WEST TO PLEASANT STREET** 

ARCHITECTS INC