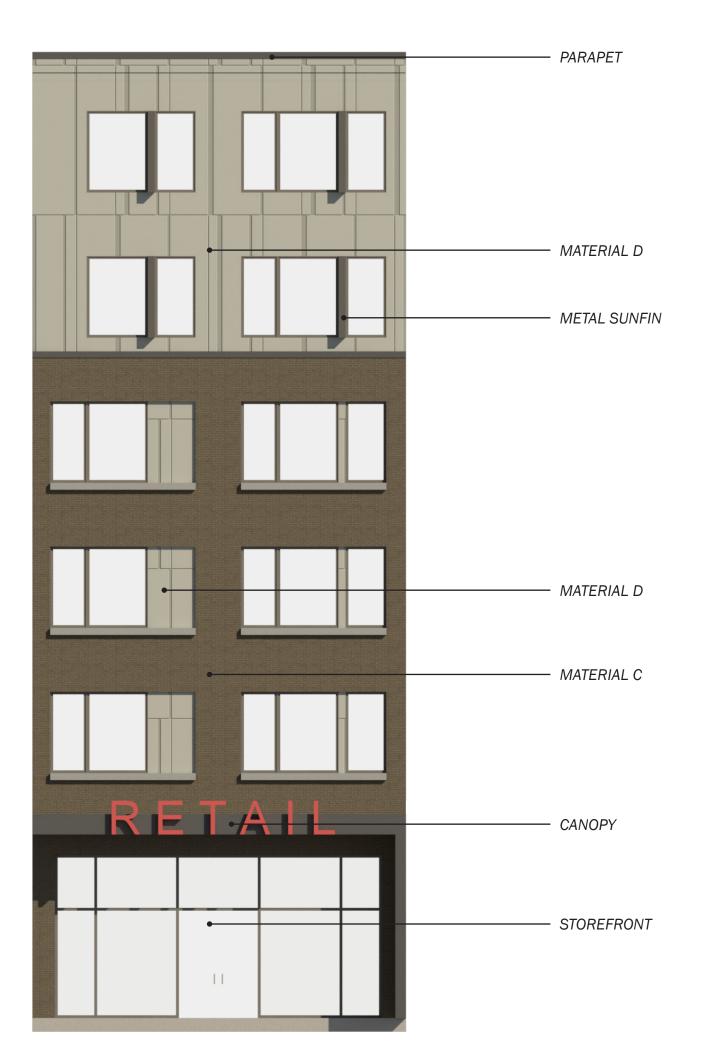

### MATERIAL B

Masonry – Small Format (Light Mix) Manufacturer - General Shale Color - Silverstone

## MATERIAL C

Masonry – Small Format (Dark Mix) Manufacturer - General Shale Color - Smoke Gray

MATERIAL D

Metal Panel – Uninsulated (Light) Manufacturer - Centria Series - IW Series Color - Light Seawolf

MATERIAL BAY DETAIL