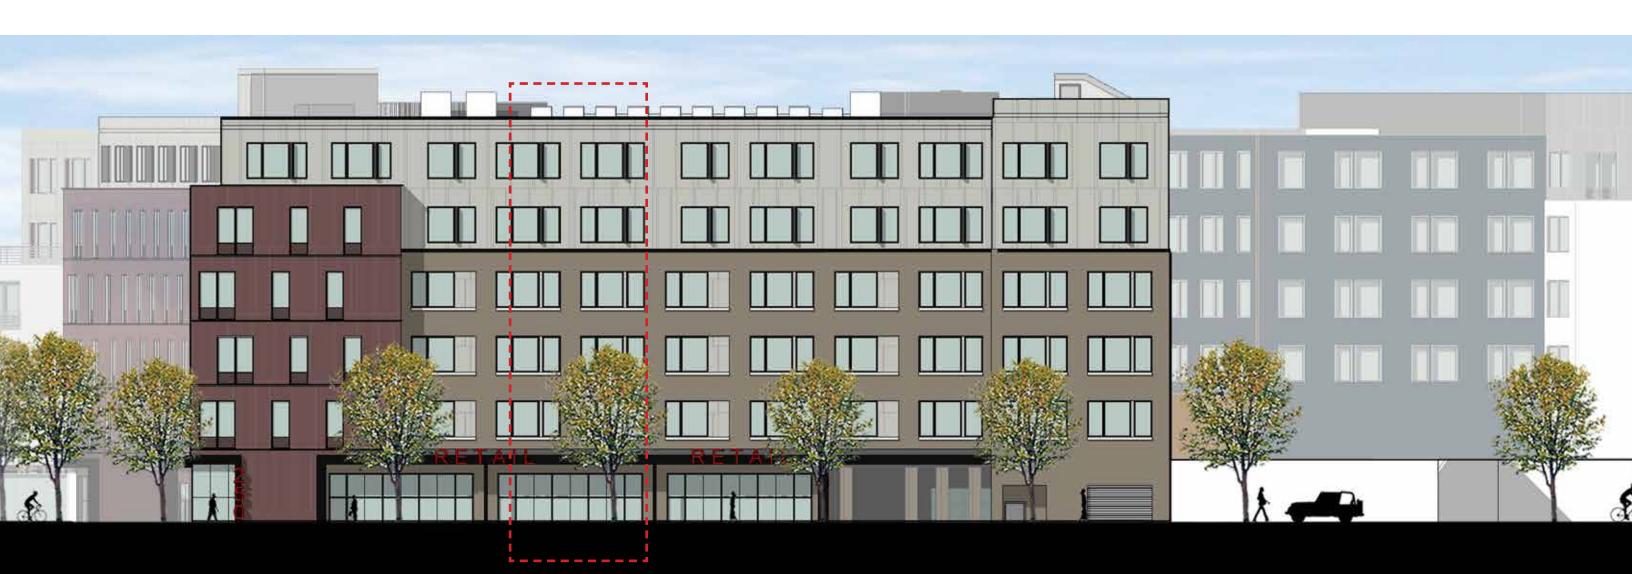

### MATERIAL H

Cementitious Panel (Dark) Manufacturer - James Hardie Series - Reveal System Color - Evening Blue

HANCOCK STREET ELEVATION

**DOT BLOCK** 22 SEPT 2015

250 HANCOCK ST.

HANCOCK STREET - VIEW NORTH INTO SITE BETWEEN 240 & 250 HANCOCK STREET

DOT BLOCK 22 SEP 2015

SITE PLAN

**DORCHESTER AVENUE ELEVATION** 

**DOT BLOCK** 22 SEPT 2015

1205 DORCHESTER AVE.