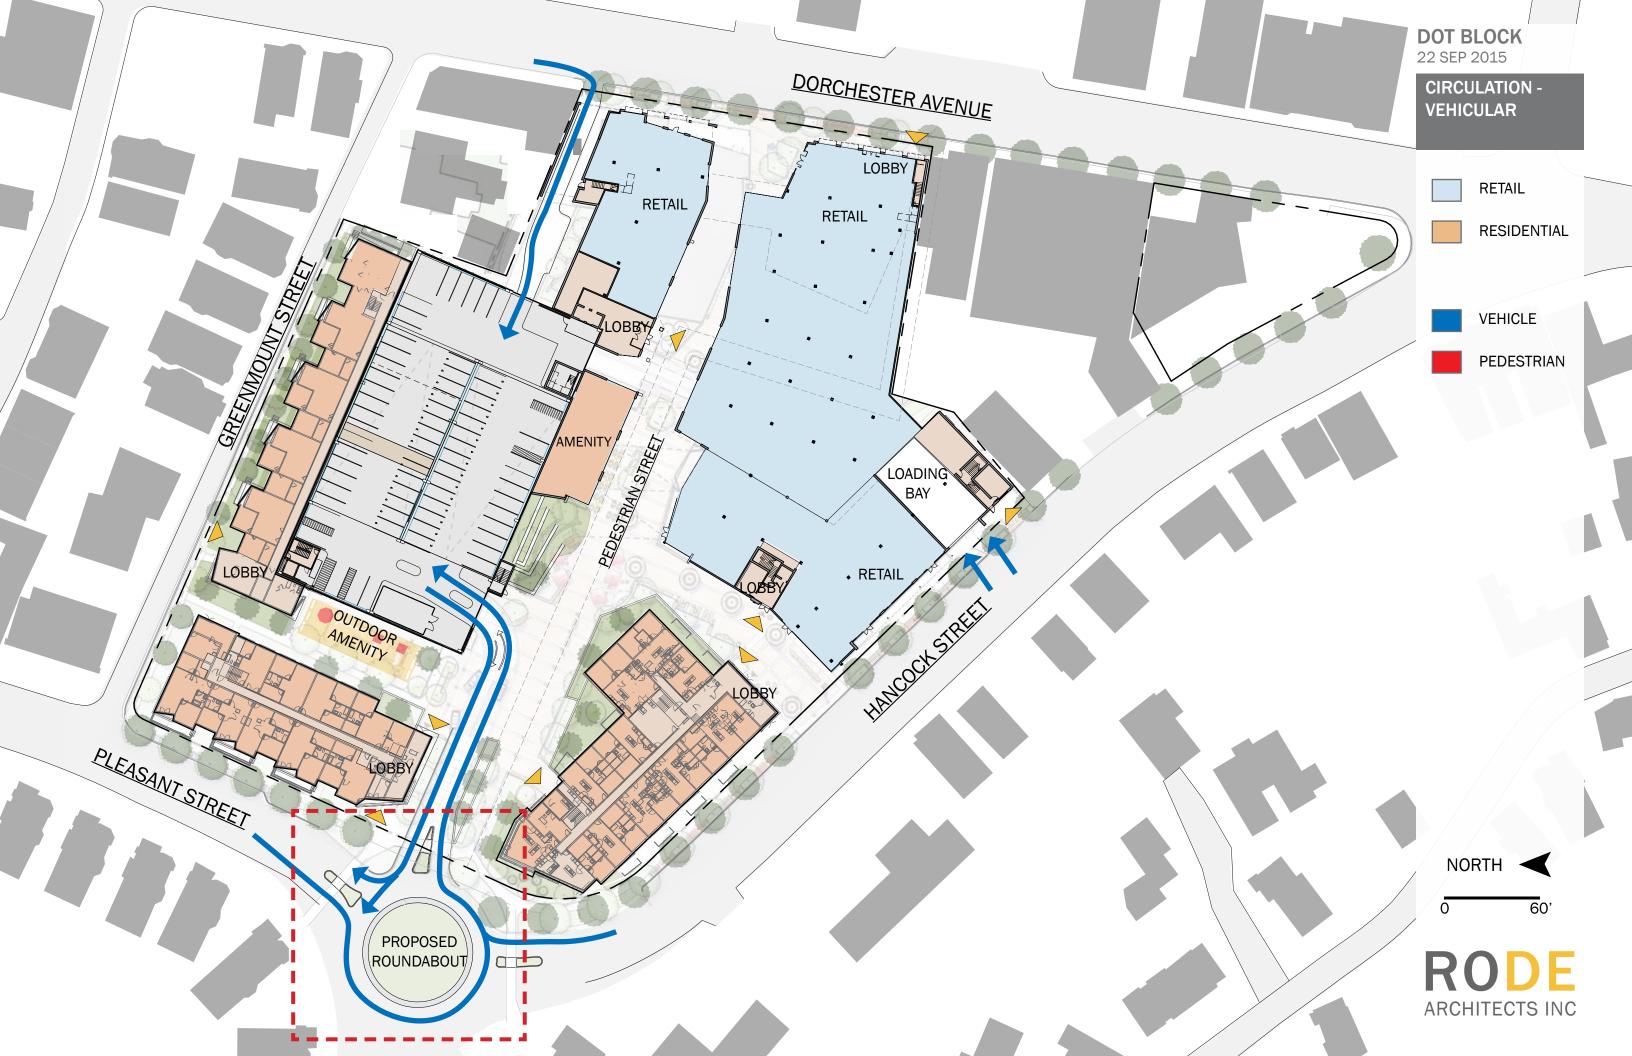

HANCOCK STREET - VIEW NORTH INTO SITE BETWEEN 240 & 250 HANCOCK STREET

DOT BLOCK 22 SEP 2015

SITE PLAN

**DORCHESTER AVENUE ELEVATION** 

**DOT BLOCK** 22 SEPT 2015

1205 DORCHESTER AVE.