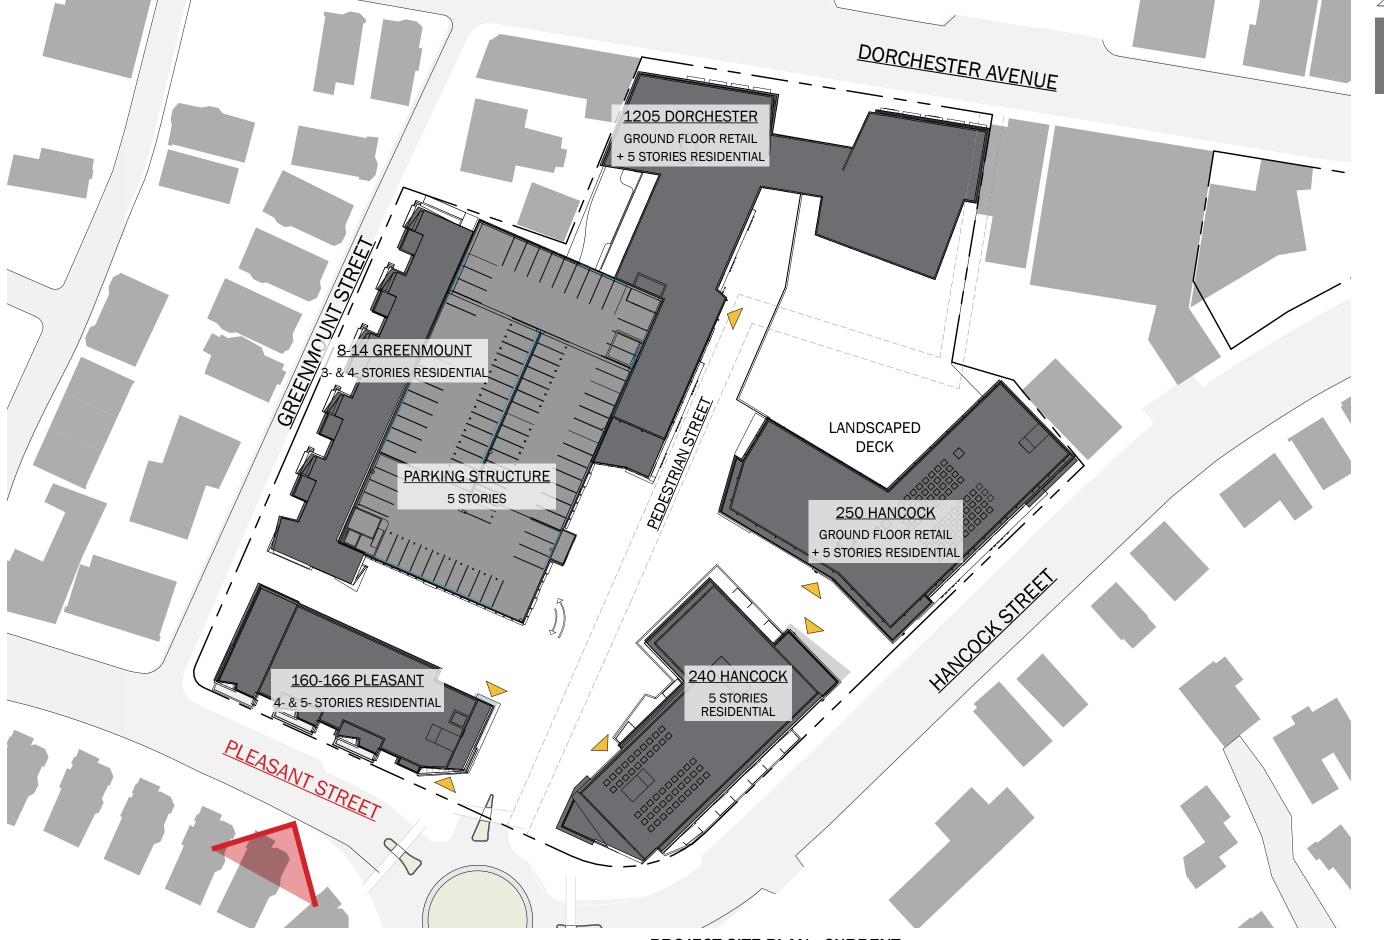

HANCOCK STREET - VIEW NORTH INTO SITE BETWEEN 240 & 250 HANCOCK STREET

DOT BLOCK 22 SEP 2015

SITE PLAN

**DORCHESTER AVENUE ELEVATION** 

**DOT BLOCK** 22 SEPT 2015

1205 DORCHESTER AVE.