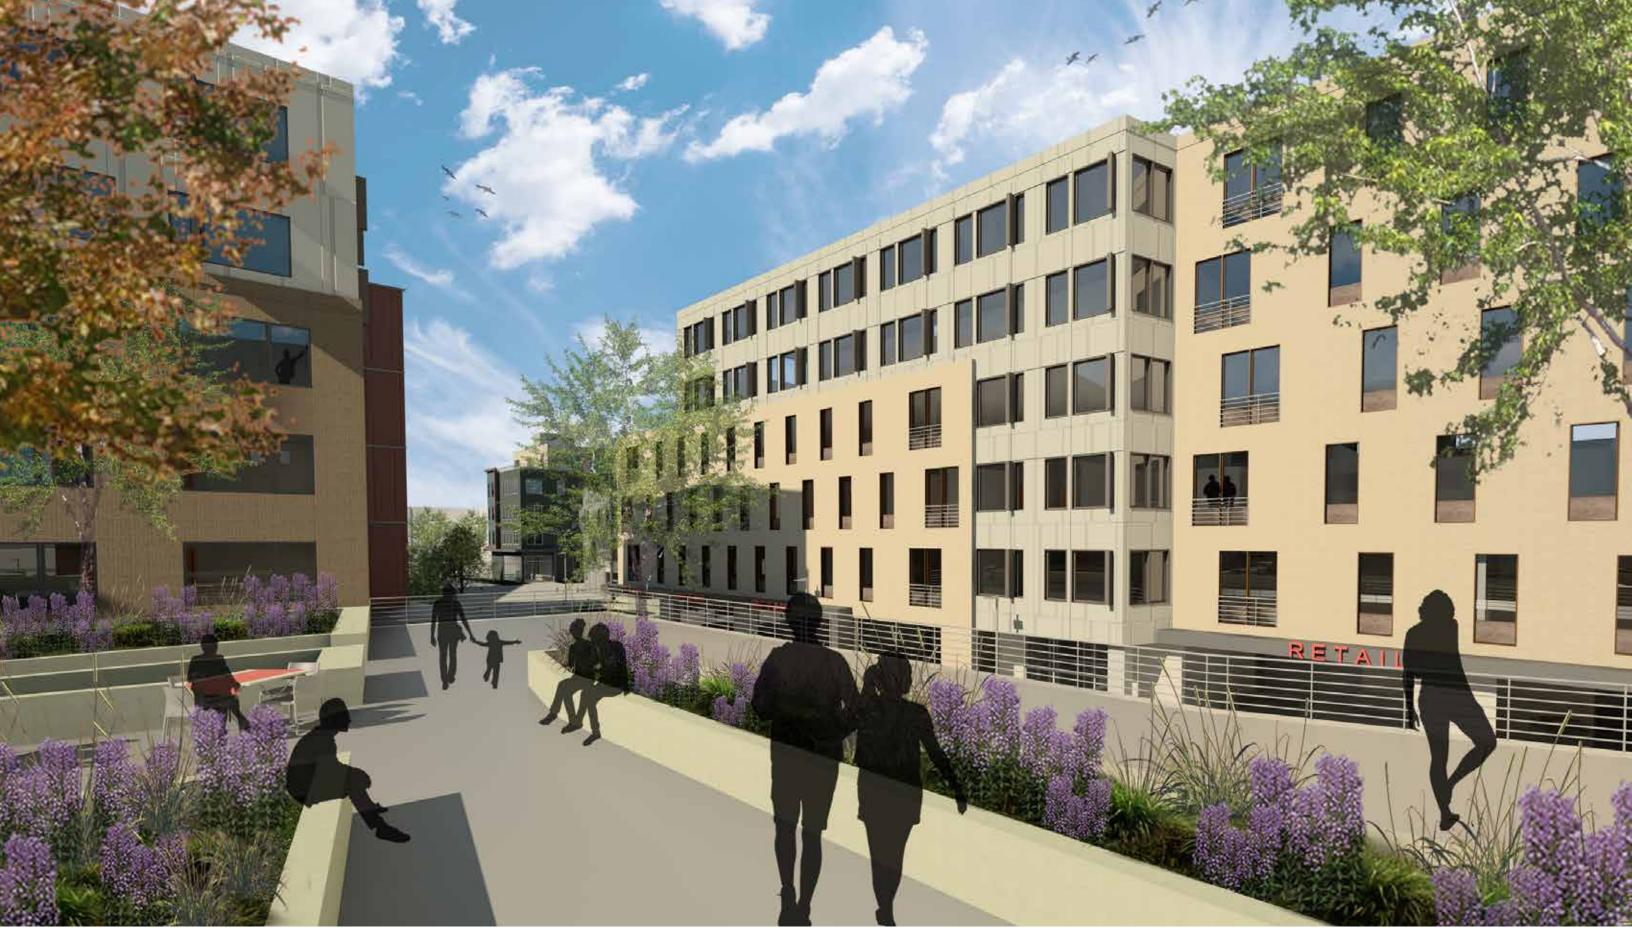

## DORCHESTER AVENUE

P = Parking Lane D - Driving Lane

**DORCHESTER AVENUE** 

PEDESTRIAN STREET - VIEW WEST FROM DORCHESTER AVENUE

**RESIDENTIAL TERRACE - VIEW WEST TOWARDS PLEASANT ST.** 

PEDESTRIAN STREET - VIEW EAST TOWARDS DORCHESTER AVENUE