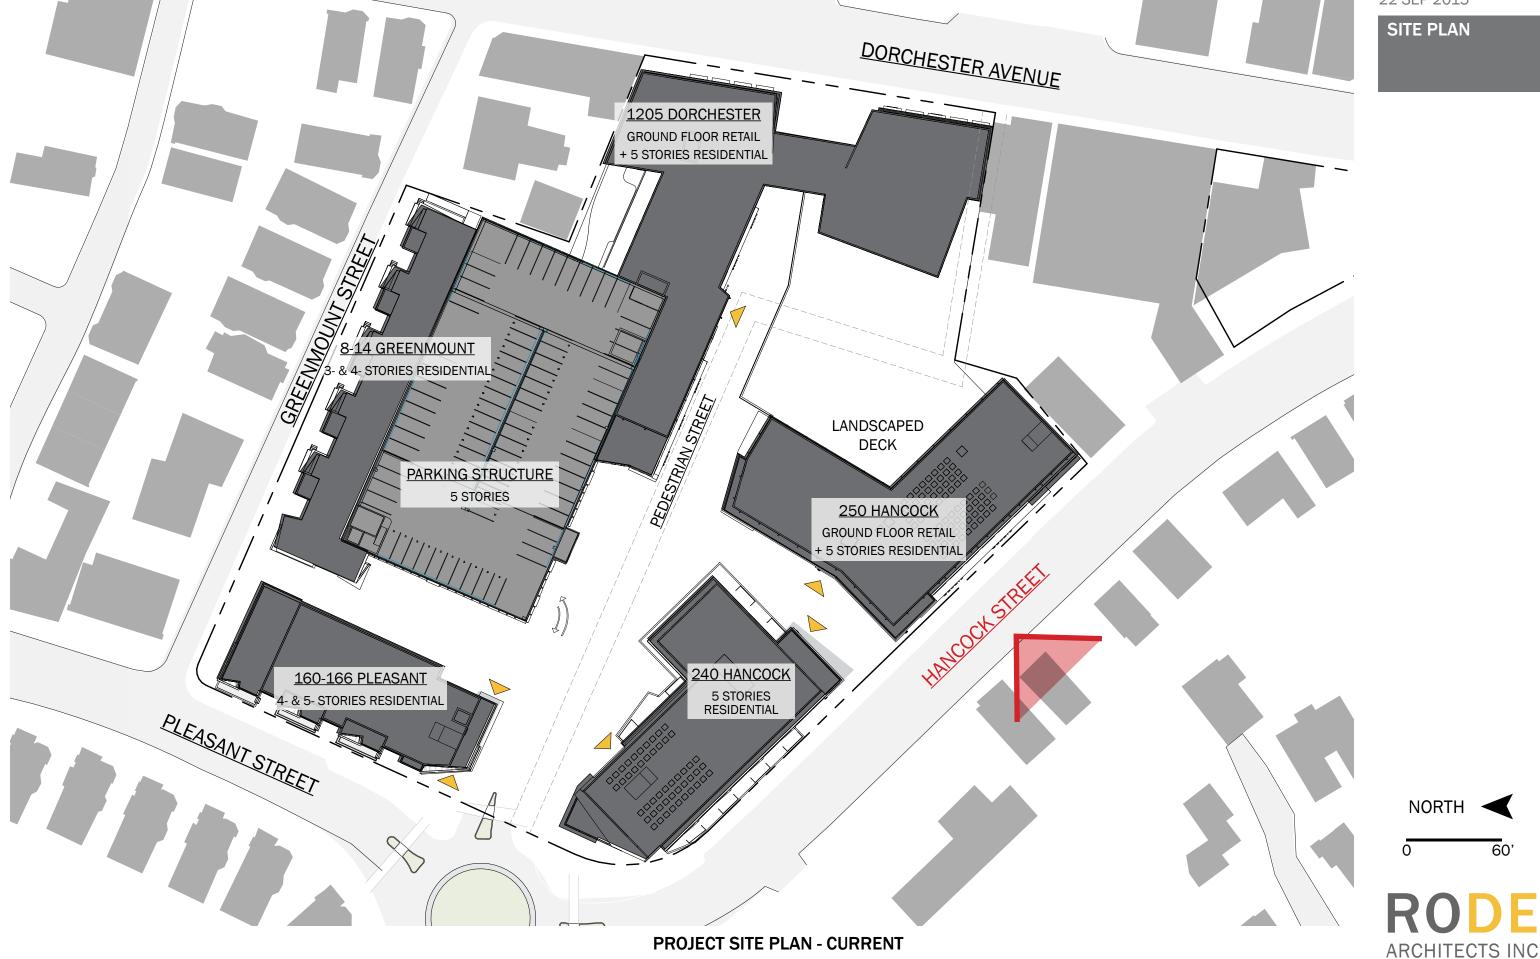

HANCOCK STREET - VIEW NORTH INTO SITE BETWEEN 240 & 250 HANCOCK STREET

DOT BLOCK 22 SEP 2015

SITE PLAN

**DORCHESTER AVENUE ELEVATION** 

**DOT BLOCK** 22 SEPT 2015

1205 DORCHESTER AVE.