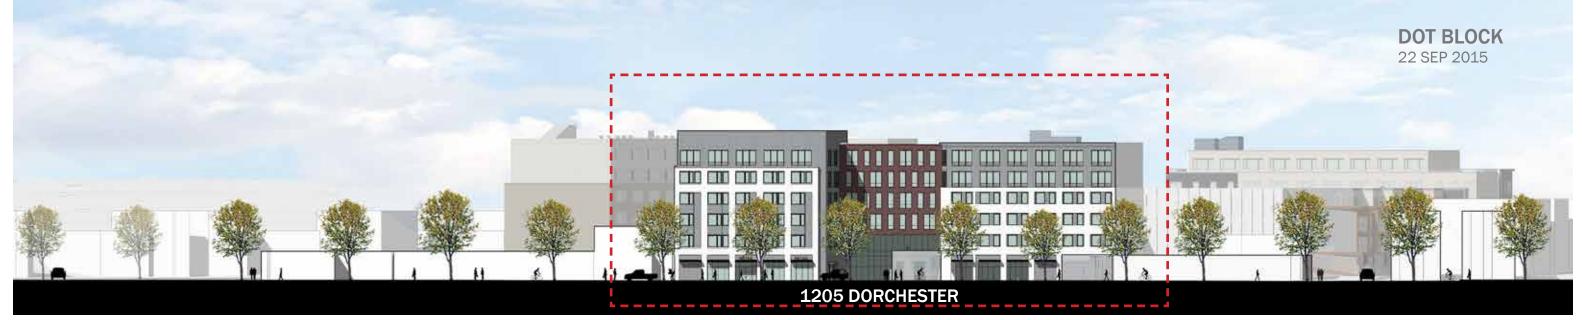

HANCOCK STREET - VIEW NORTH INTO SITE BETWEEN 240 & 250 HANCOCK STREET

DOT BLOCK 22 SEP 2015

SITE PLAN

**DORCHESTER AVENUE ELEVATION** 

**DOT BLOCK** 22 SEPT 2015

1205 DORCHESTER AVE.