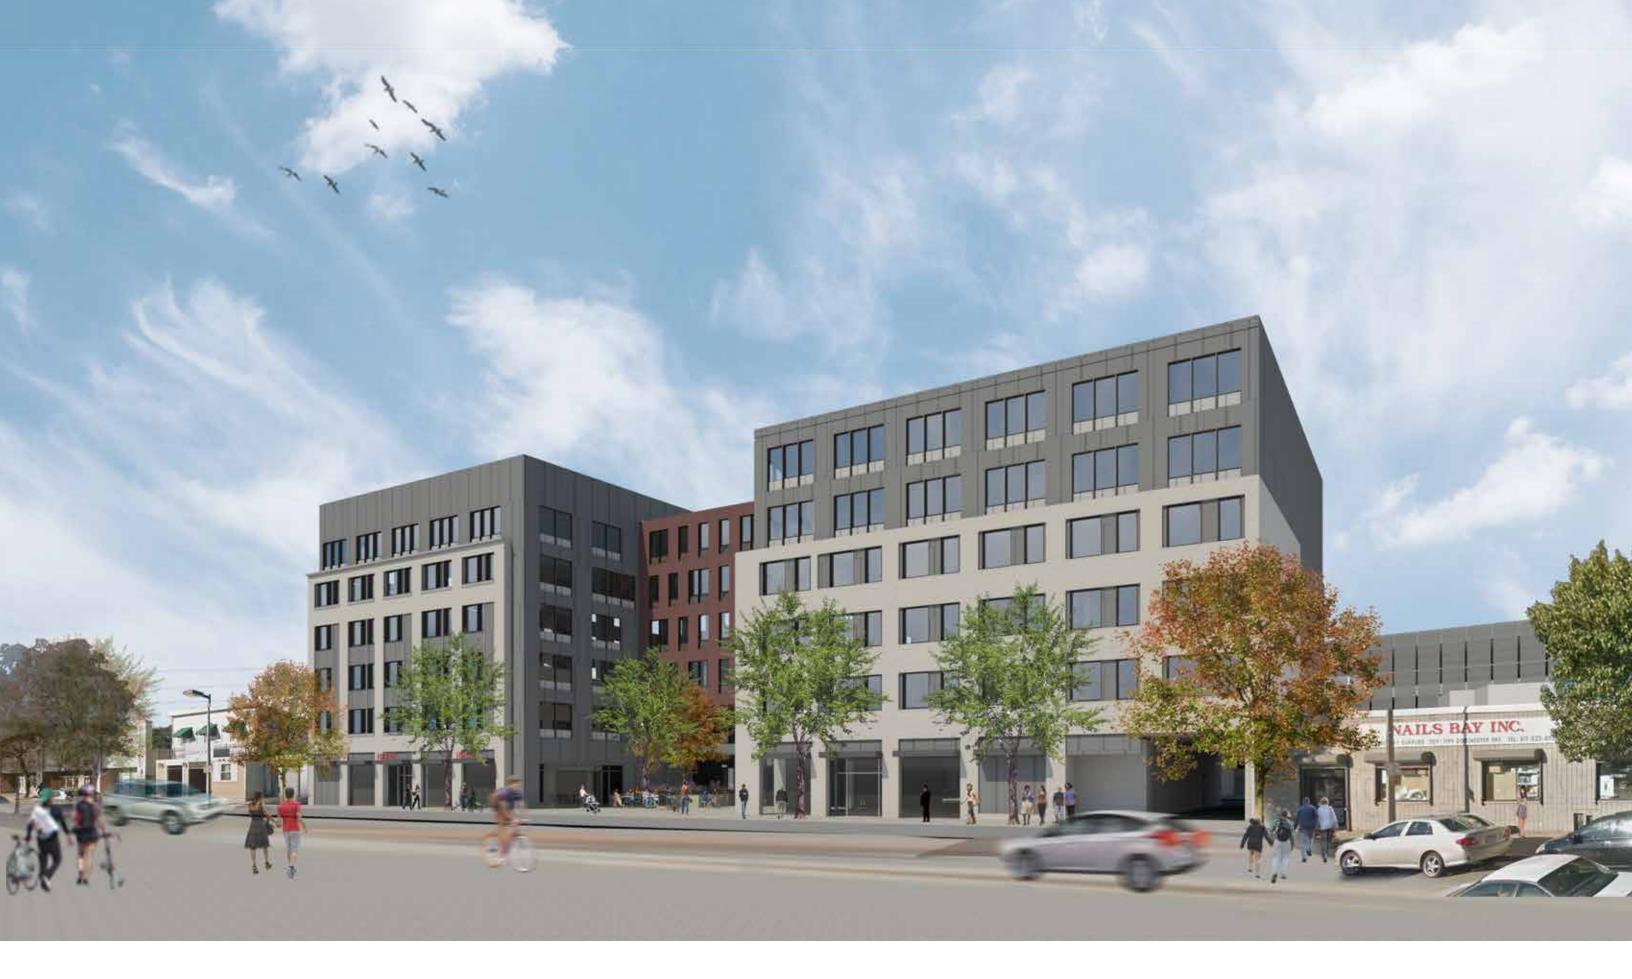

## MATERIAL A

Masonry – Large Format Manufacturer - Alabama Stone Co. Color - Silver Shadow

Metal Panel – Uninsulated (Dark) Manufacturer - Centria Series - IW Series Color - Slate Gray

1205 DORCHESTER AVE.

MATERIAL BAY DETAIL

## DOT BLOCK 22 SEP 2015

## DORCHESTER AVENUE

P = Parking Lane D - Driving Lane

**DORCHESTER AVENUE** 

PEDESTRIAN STREET - VIEW WEST FROM DORCHESTER AVENUE

**RESIDENTIAL TERRACE - VIEW WEST TOWARDS PLEASANT ST.** 

PEDESTRIAN STREET - VIEW EAST TOWARDS DORCHESTER AVENUE