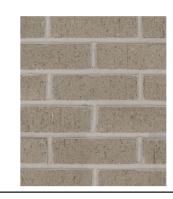

### MATERIAL B

Masonry – Small Format (Light Mix) Manufacturer - General Shale Color - Silverstone