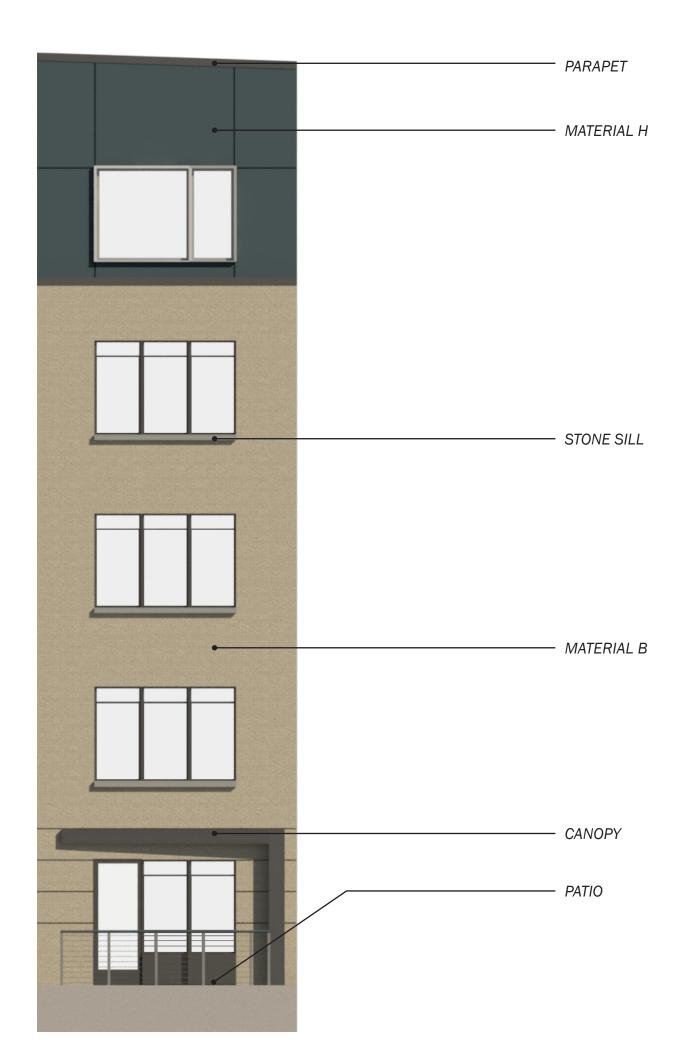

### MATERIAL B

Masonry – Small Format (Light Mix) Manufacturer - General Shale Color - Silverstone

### MATERIAL H

Cementitious Panel (Dark) Manufacturer - James Hardie Series - Reveal System Color - Evening Blue

HANCOCK STREET ELEVATION

**DOT BLOCK** 22 SEPT 2015

250 HANCOCK ST.

MATERIAL BAY DETAIL