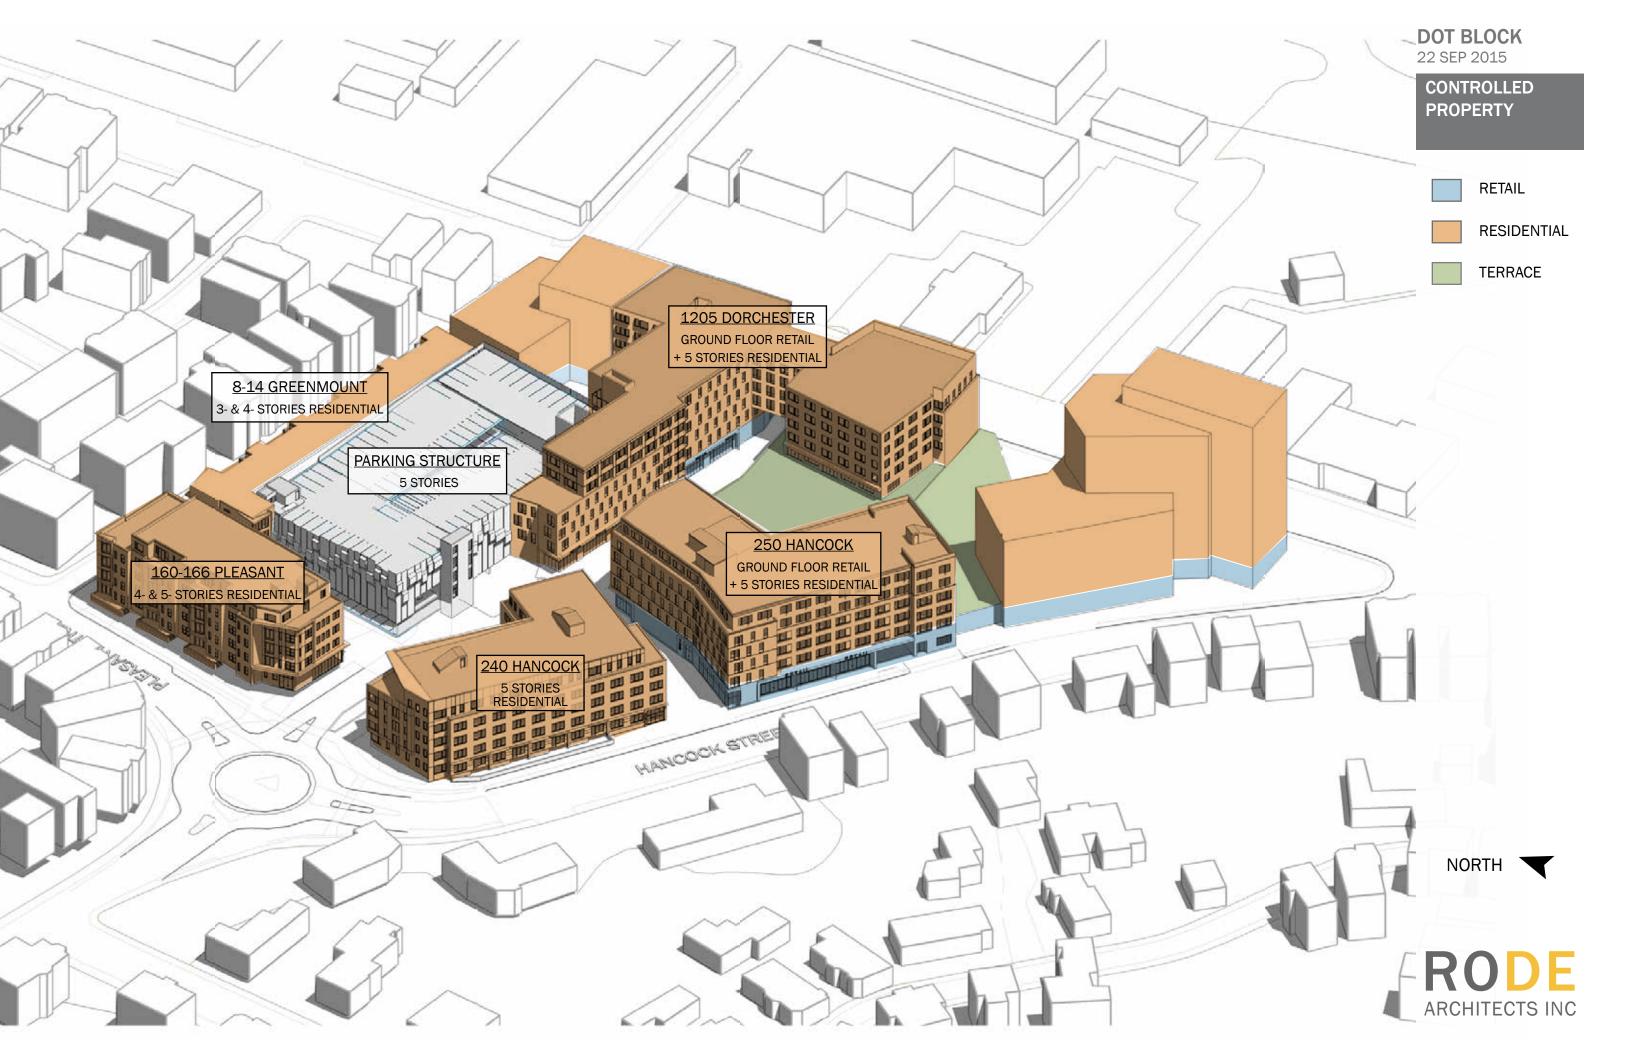

**DOT BLOCK** 



**DOT BLOCK** 







# Dot Block Site Concepts



Paving-pattern



Large scale colorful 'flower pots' seating & planter



Paving-materials



Colorful Awnings



Pylon Identity element concept



Artful bollard concept:
Dot Ave & Hancock Street



## **DOT BLOCK** 22 SEP 2015

















This simple



















Roof Garden Concepts















ARCHITECTS INC





ARCHITECTS INC



## **GREENMOUNT STREET ELEVATION**









DOT BLOCK 22 SEPT 2015

8-14 GREENMOUNT ST.

### MATERIAL J

Cementitious Lap Siding (Dark) Manufacturer - James Hardie Series - 6" Artisan Color - Iron Gray



### MATERIAL K

Cementitious Lap Siding (Light) Manufacturer - James Hardie Series - 4" Lap Siding Color - Cobblestone



### MATERIAL L

Sealed Cedar Wood Siding Manufacturer - XXX Series - 4" Lap Siding Type -