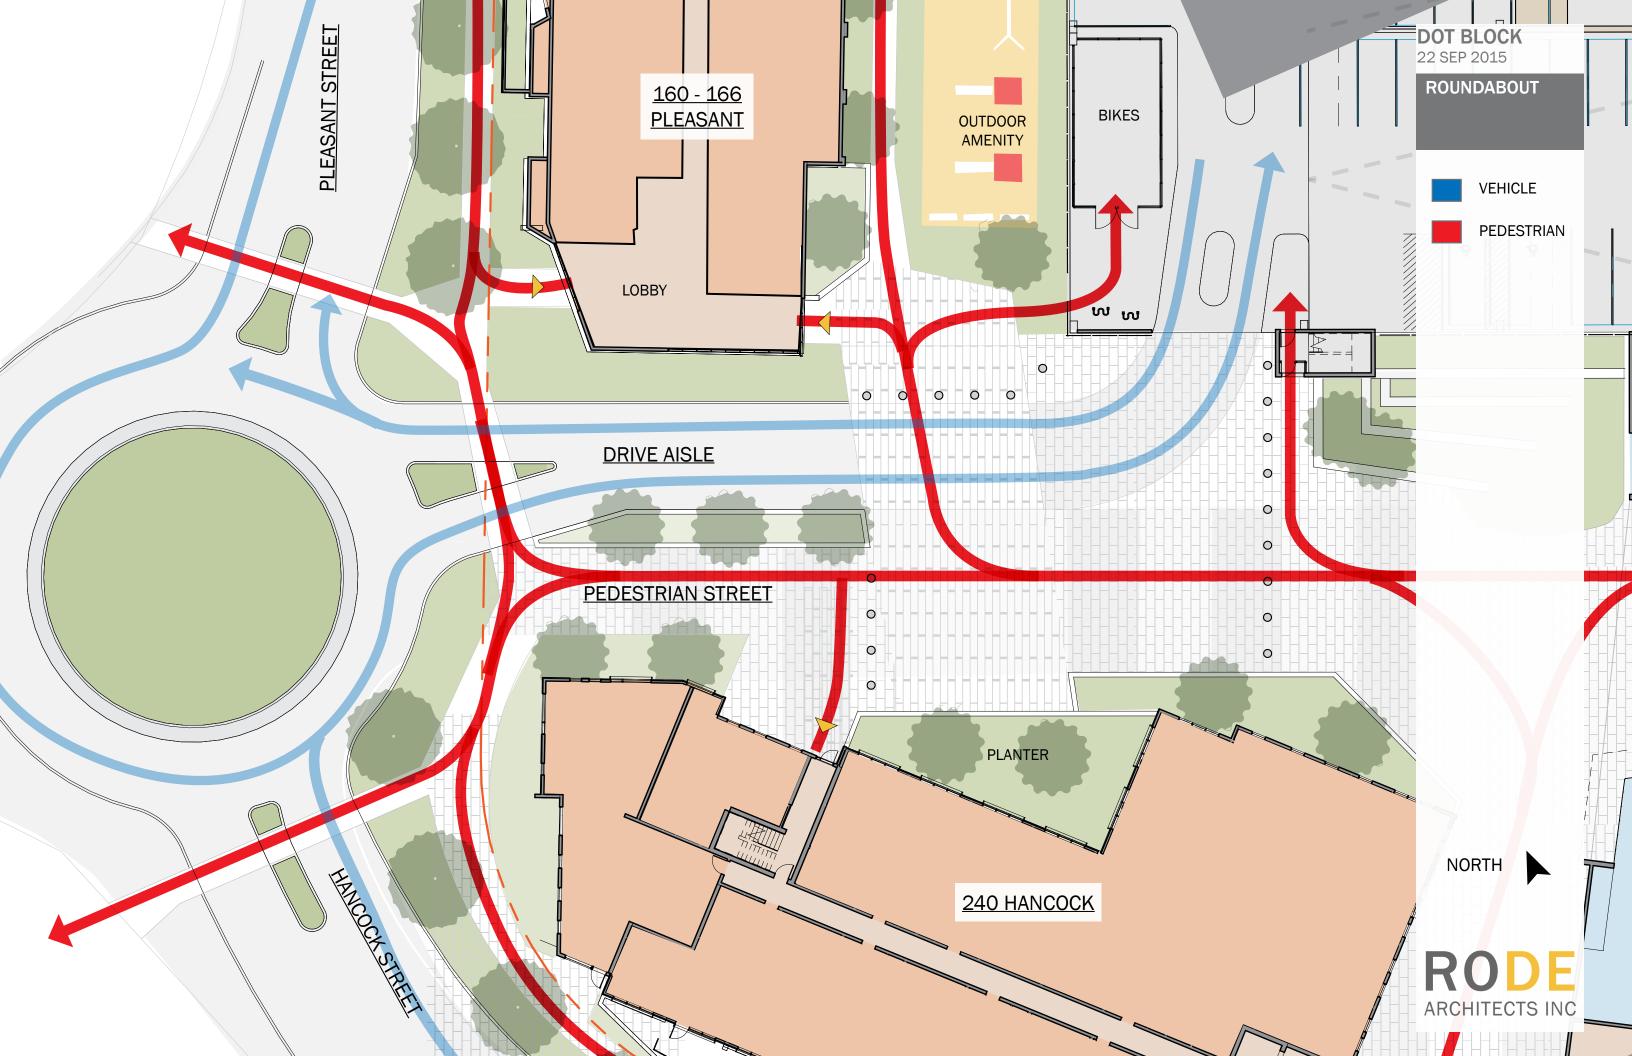

ROUNDABOUT - VIEW EAST INTO SITE AND ON TOWARDS DORCHESTER AVENUE

HANCOCK STREET ELEVATION