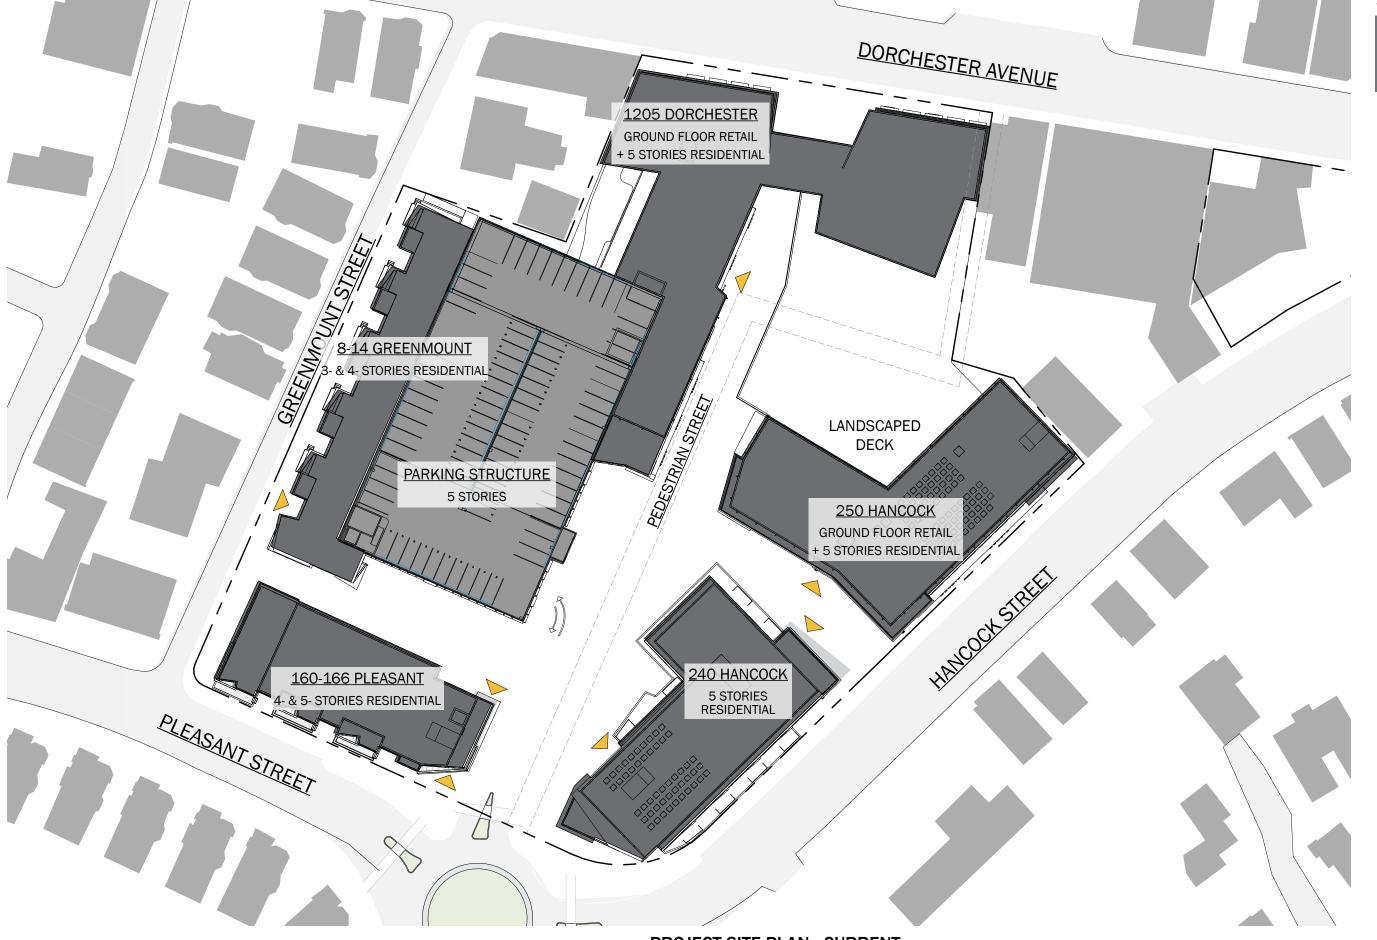

HANCOCK STREET - VIEW NORTH INTO SITE BETWEEN 240 & 250 HANCOCK STREET

DOT BLOCK 22 SEP 2015

SITE PLAN

**DORCHESTER AVENUE ELEVATION** 

**DOT BLOCK** 22 SEPT 2015

1205 DORCHESTER AVE.