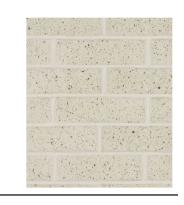

### MATERIAL B

Masonry – Small Format (Light Mix) Manufacturer - General Shale Color - Silverstone