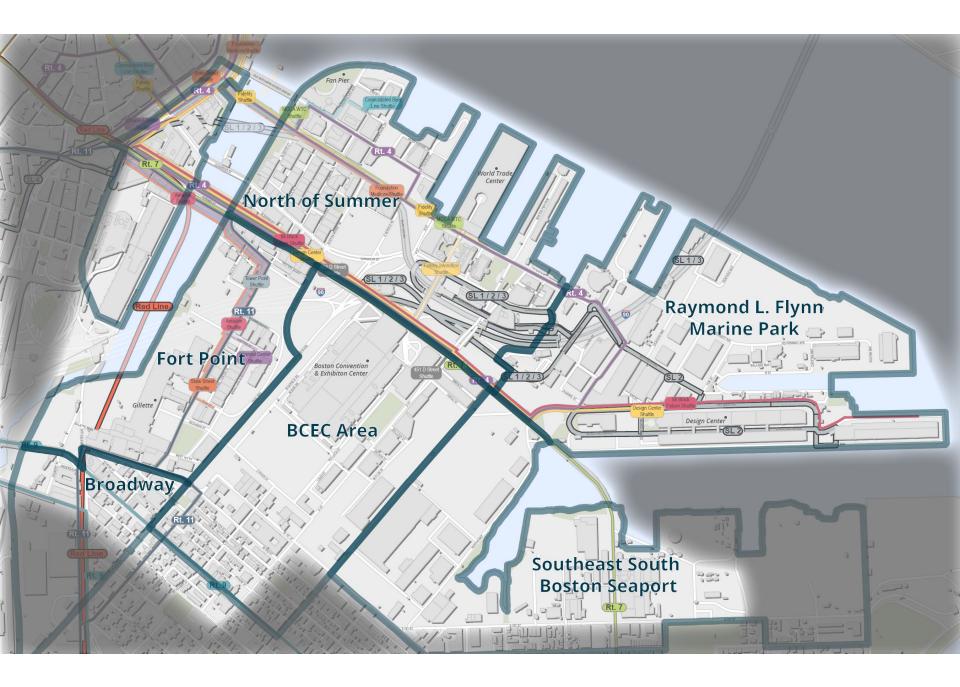

## All Trips to the South Boston Seaport by Origin, Destination, and Mode

| ummer      | St Fort Po  | oint                | Raymono<br>Marine P | d L. Flynn<br>ark | BCEC      | Area             |           | neast South<br>on Seaport | Bro     |  |
|------------|-------------|---------------------|---------------------|-------------------|-----------|------------------|-----------|---------------------------|---------|--|
|            |             |                     |                     |                   |           |                  |           |                           |         |  |
|            |             |                     |                     |                   |           |                  |           |                           |         |  |
|            |             |                     |                     |                   |           |                  |           |                           |         |  |
| K<br>Count | 10K    0K - | 5K 10<br>Trip Count | ОК  ОК<br>Trip      | 5K<br>o Count     | 10К    0К | 5K<br>Trip Count | 10K    0K | 5K<br>Trip Count          | 10K  0K |  |

## AM Commute Trips to the South Boston Seaport by Origin, Destination, and Mode

| Inner Origins                                                                                                                                                                                                                                                                                                                                                                                                                                          | South Boston<br>Seaport (ALL) | North of Summer St        | Fort Point            | Raymond L. Flynn<br>Marine Park | BCEC Area              | Southeast South<br>Boston Seaport | Broa   |
|--------------------------------------------------------------------------------------------------------------------------------------------------------------------------------------------------------------------------------------------------------------------------------------------------------------------------------------------------------------------------------------------------------------------------------------------------------|-------------------------------|---------------------------|-----------------------|---------------------------------|------------------------|-----------------------------------|--------|
| South Dorcester<br>Brighton<br>Roxbury<br>Hyde Park<br>South Boston<br>South End<br>Jamaica Pond<br>Somerville<br>East Boston<br>Cambridge - SE<br>Mattapan<br>Fenway<br>North Dorcester<br>Brookline Mid<br>Chinatown<br>Winthrop<br>Charlestown<br>Cambridge NW<br>Back Bay<br>Beacon Hill<br>Chelsea<br>Allston<br>North West End<br>Brookline North<br>Downtown<br>Brookline North<br>Downtown<br>Brookline South<br>UMass Boston<br>South Station |                               |                           |                       |                                 |                        |                                   |        |
| North of Summer St<br>BCEC Area<br>Fort Point<br>Broadway<br>Southeast South Boston Seapor<br>Raymond L. Flynn Marine Par<br><b>Outer Origins</b>                                                                                                                                                                                                                                                                                                      | rt<br>k                       |                           |                       |                                 |                        |                                   |        |
| Route 3 South Side<br>Outside I-495<br>I-90 West<br>Route 95 South RI<br>Inner North East<br>Inner South East<br>Inner South East<br>Inner North 1<br>Route 24<br>Inner South West 2<br>Inner South West 2<br>Inner South West 1<br>Route 93 North<br>Inner North West 2<br>Inner West 1<br>Inner West 1<br>Inner North 2<br>Route 95 North<br>Route 3 North<br>Inner South<br>Route 3 North<br>Inner South<br>Route 128 North                         |                               |                           |                       |                                 |                        |                                   |        |
|                                                                                                                                                                                                                                                                                                                                                                                                                                                        | 0 500<br>Trip Count           | 1K 0 500 1K<br>Trip Count | K 0 500<br>Trip Count | 1K 0 500<br>Trip Count          | 1K 0 500<br>Trip Count | 1K 0 500<br>Trip Count            | 1K   0 |