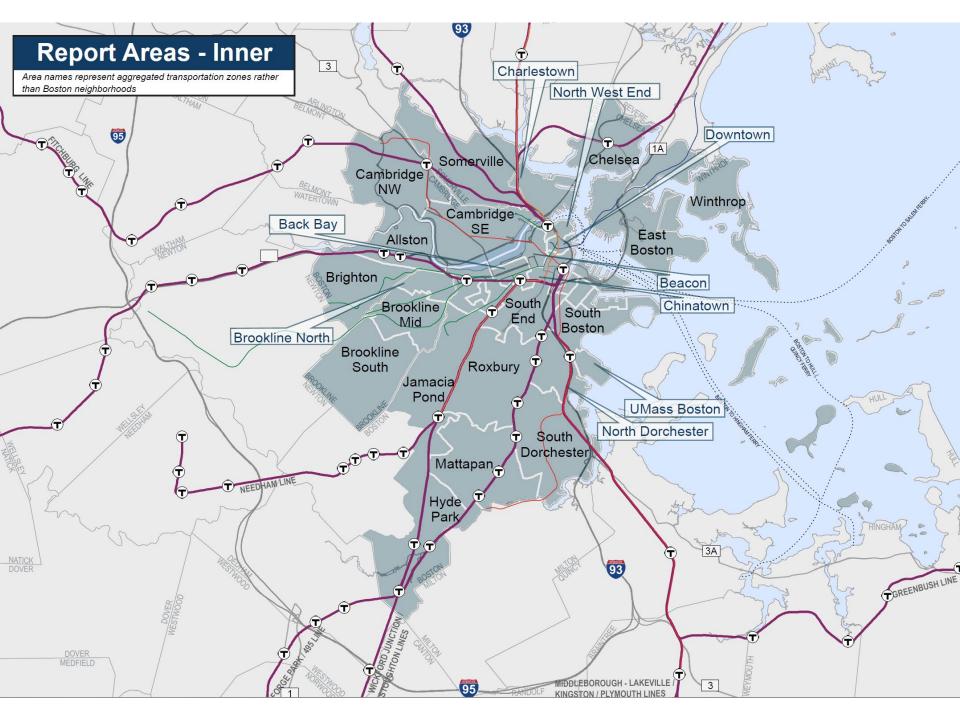

## All Trips to the South Boston Seaport by Origin, Destination, and Mode

| ummer      | St Fort Po  | oint                | Raymono<br>Marine P | d L. Flynn<br>ark | BCEC      | Area             |           | neast South<br>on Seaport | Bro     |  |
|------------|-------------|---------------------|---------------------|-------------------|-----------|------------------|-----------|---------------------------|---------|--|
|            |             |                     |                     |                   |           |                  |           |                           |         |  |
|            |             |                     |                     |                   |           |                  |           |                           |         |  |
|            |             |                     |                     |                   |           |                  |           |                           |         |  |
| K<br>Count | 10K    0K - | 5K 10<br>Trip Count | ОК  ОК<br>Trip      | 5K<br>o Count     | 10К    0К | 5K<br>Trip Count | 10K    0K | 5K<br>Trip Count          | 10K  0K |  |

## AM Commute Trips to the South Boston Seaport by Origin, Destination, and Mode

| Inner Origins                                                                                                                                                                                                                                                                                                                                                                                                                                          | South Boston<br>Seaport (ALL) | North of Summer St        | Fort Point            | Raymond L. Flynn<br>Marine Park | BCEC Area              | Southeast South<br>Boston Seaport | Broa   |
|--------------------------------------------------------------------------------------------------------------------------------------------------------------------------------------------------------------------------------------------------------------------------------------------------------------------------------------------------------------------------------------------------------------------------------------------------------|-------------------------------|---------------------------|-----------------------|---------------------------------|------------------------|-----------------------------------|--------|
| South Dorcester<br>Brighton<br>Roxbury<br>Hyde Park<br>South Boston<br>South End<br>Jamaica Pond<br>Somerville<br>East Boston<br>Cambridge - SE<br>Mattapan<br>Fenway<br>North Dorcester<br>Brookline Mid<br>Chinatown<br>Winthrop<br>Charlestown<br>Cambridge NW<br>Back Bay<br>Beacon Hill<br>Chelsea<br>Allston<br>North West End<br>Brookline North<br>Downtown<br>Brookline North<br>Downtown<br>Brookline South<br>UMass Boston<br>South Station |                               |                           |                       |                                 |                        |                                   |        |
| North of Summer St<br>BCEC Area<br>Fort Point<br>Broadway<br>Southeast South Boston Seapor<br>Raymond L. Flynn Marine Par<br><b>Outer Origins</b>                                                                                                                                                                                                                                                                                                      | rt<br>k                       |                           |                       |                                 |                        |                                   |        |
| Route 3 South Side<br>Outside I-495<br>I-90 West<br>Route 95 South RI<br>Inner North East<br>Inner South East<br>Inner South East<br>Inner North 1<br>Route 24<br>Inner South West 2<br>Inner South West 2<br>Inner South West 1<br>Route 93 North<br>Inner North West 2<br>Inner West 1<br>Inner West 1<br>Inner North 2<br>Route 95 North<br>Route 3 North<br>Inner South<br>Route 3 North<br>Inner South<br>Route 128 North                         |                               |                           |                       |                                 |                        |                                   |        |
|                                                                                                                                                                                                                                                                                                                                                                                                                                                        | 0 500<br>Trip Count           | 1K 0 500 1K<br>Trip Count | K 0 500<br>Trip Count | 1K 0 500<br>Trip Count          | 1K 0 500<br>Trip Count | 1K 0 500<br>Trip Count            | 1K   0 |