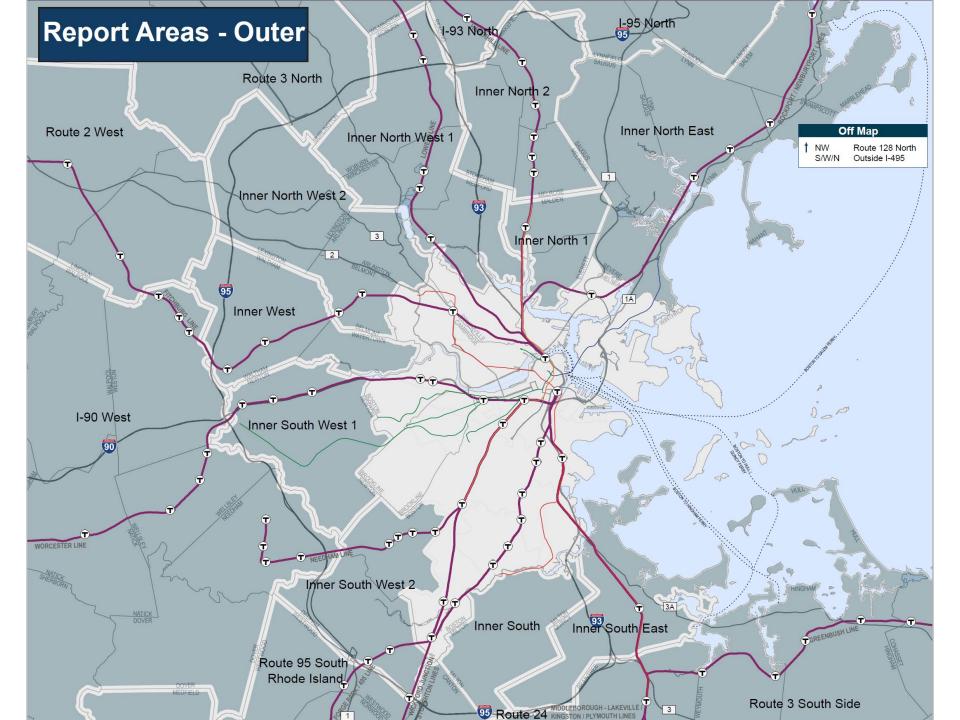

## All Trips to the South Boston Seaport by Origin, Destination, and Mode

| ummer      | St Fort Po  | oint                | Raymono<br>Marine P | d L. Flynn<br>ark | BCEC      | Area             |           | neast South<br>on Seaport | Bro     |  |
|------------|-------------|---------------------|---------------------|-------------------|-----------|------------------|-----------|---------------------------|---------|--|
|            |             |                     |                     |                   |           |                  |           |                           |         |  |
|            |             |                     |                     |                   |           |                  |           |                           |         |  |
|            |             |                     |                     |                   |           |                  |           |                           |         |  |
| K<br>Count | 10K    0K - | 5K 10<br>Trip Count | ОК  ОК<br>Trip      | 5K<br>o Count     | 10К    0К | 5K<br>Trip Count | 10K    0K | 5K<br>Trip Count          | 10K  0K |  |

## AM Commute Trips to the South Boston Seaport by Origin, Destination, and Mode

| Inner Origins                                                                                                                                                                                                                                                                                                                                                                                                                                          | South Boston<br>Seaport (ALL) | North of Summer St        | Fort Point            | Raymond L. Flynn<br>Marine Park | BCEC Area              | Southeast South<br>Boston Seaport | Broa   |
|--------------------------------------------------------------------------------------------------------------------------------------------------------------------------------------------------------------------------------------------------------------------------------------------------------------------------------------------------------------------------------------------------------------------------------------------------------|-------------------------------|---------------------------|-----------------------|---------------------------------|------------------------|-----------------------------------|--------|
| South Dorcester<br>Brighton<br>Roxbury<br>Hyde Park<br>South Boston<br>South End<br>Jamaica Pond<br>Somerville<br>East Boston<br>Cambridge - SE<br>Mattapan<br>Fenway<br>North Dorcester<br>Brookline Mid<br>Chinatown<br>Winthrop<br>Charlestown<br>Cambridge NW<br>Back Bay<br>Beacon Hill<br>Chelsea<br>Allston<br>North West End<br>Brookline North<br>Downtown<br>Brookline North<br>Downtown<br>Brookline South<br>UMass Boston<br>South Station |                               |                           |                       |                                 |                        |                                   |        |
| North of Summer St<br>BCEC Area<br>Fort Point<br>Broadway<br>Southeast South Boston Seapor<br>Raymond L. Flynn Marine Par<br><b>Outer Origins</b>                                                                                                                                                                                                                                                                                                      | rt<br>k                       |                           |                       |                                 |                        |                                   |        |
| Route 3 South Side<br>Outside I-495<br>I-90 West<br>Route 95 South RI<br>Inner North East<br>Inner South East<br>Inner South East<br>Inner North 1<br>Route 24<br>Inner South West 2<br>Inner South West 2<br>Inner South West 1<br>Route 93 North<br>Inner North West 2<br>Inner West 1<br>Inner West 1<br>Inner North 2<br>Route 95 North<br>Route 3 North<br>Inner South<br>Route 3 North<br>Inner South<br>Route 128 North                         |                               |                           |                       |                                 |                        |                                   |        |
|                                                                                                                                                                                                                                                                                                                                                                                                                                                        | 0 500<br>Trip Count           | 1K 0 500 1K<br>Trip Count | K 0 500<br>Trip Count | 1K 0 500<br>Trip Count          | 1K 0 500<br>Trip Count | 1K 0 500<br>Trip Count            | 1K   0 |