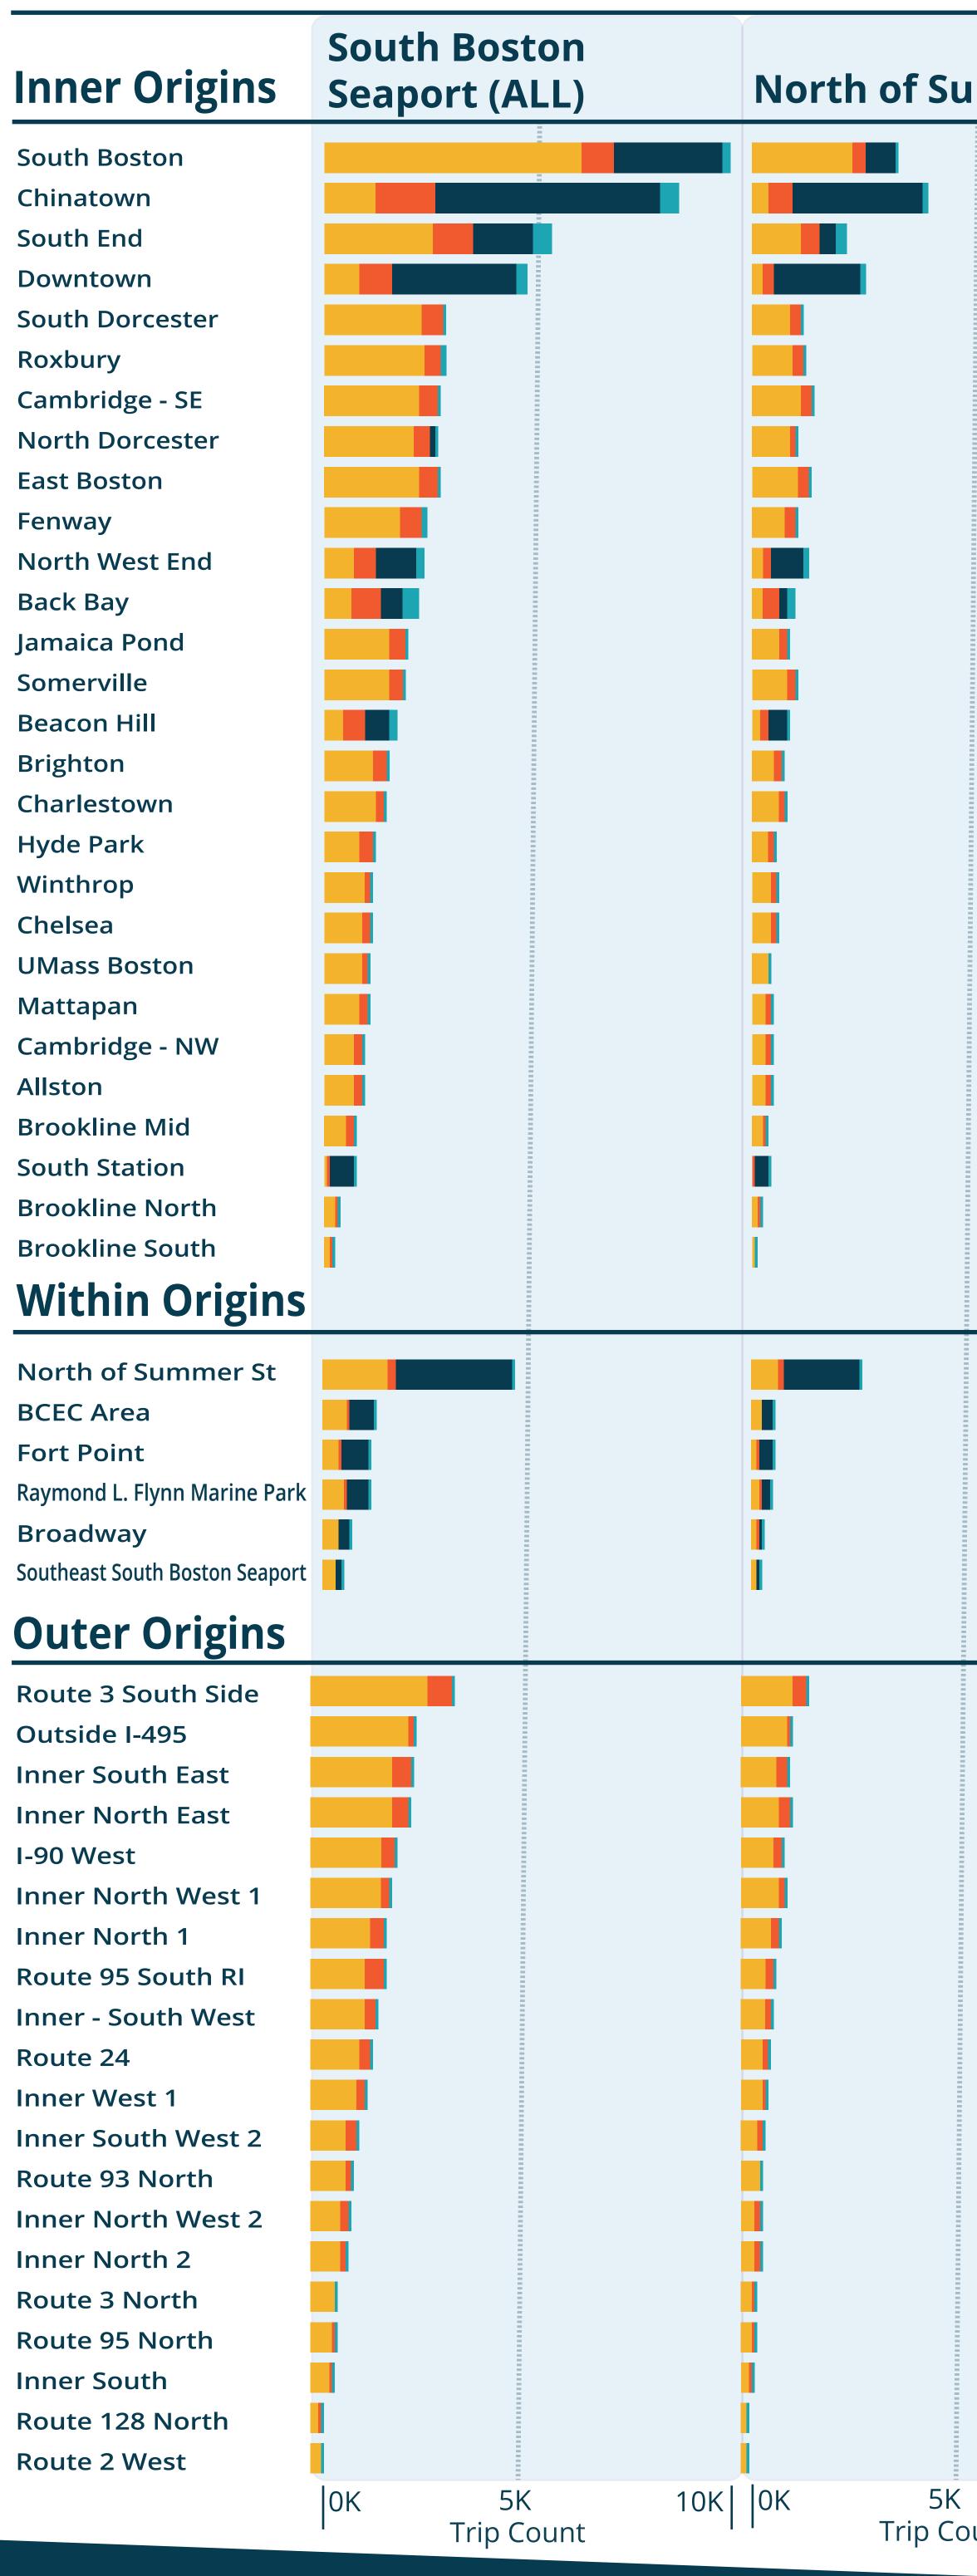

## All Trips to the South Boston Seaport by Origin, Destination, and Mode

| ummer      | St Fort Po  | oint                | Raymono<br>Marine P | d L. Flynn<br>ark | BCEC      | Area             |           | neast South<br>on Seaport | Bro     |  |
|------------|-------------|---------------------|---------------------|-------------------|-----------|------------------|-----------|---------------------------|---------|--|
|            |             |                     |                     |                   |           |                  |           |                           |         |  |
|            |             |                     |                     |                   |           |                  |           |                           |         |  |
|            |             |                     |                     |                   |           |                  |           |                           |         |  |
| K<br>Count | 10K    0K - | 5K 10<br>Trip Count | ОК  ОК<br>Trip      | 5K<br>o Count     | 10К    0К | 5K<br>Trip Count | 10K    0K | 5K<br>Trip Count          | 10K  0K |  |