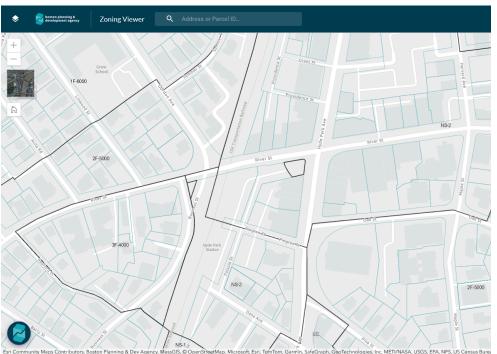

When looking for where specific zoning district regulations and where they are mapped within your area, you can use the following tools:

**Zoning Viewer:** an interactive online map where you can search for specific addresses and view zoning information about individual properties and larger areas

https://maps.bostonplans.org/zoningviewer/