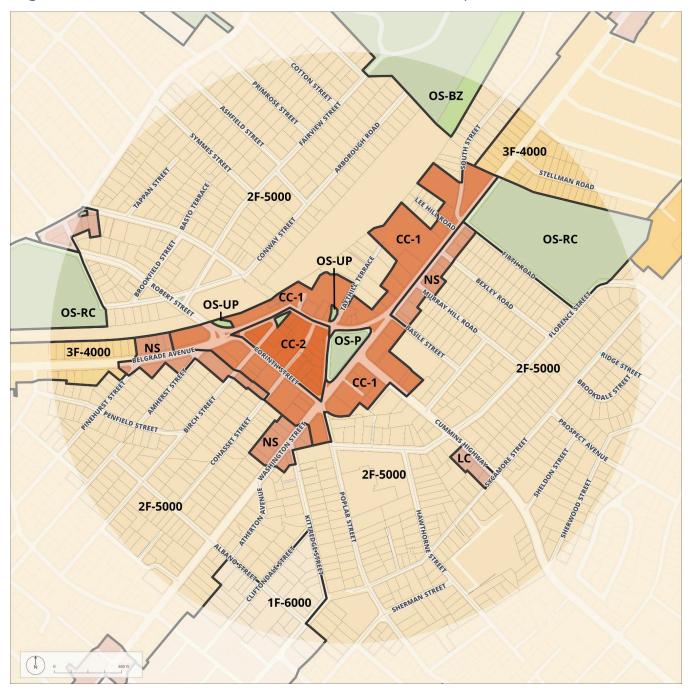

# **Neighborhood Business Zoning Subdistricts**

These are the existing zoning districts in Roslindale Square that are established to provide the area with retail and services for residents and visitors to the square, as well as the provision for small-scale mixed-use development.

# Types of Neighborhood Business Zoning Subdistricts in Roslindale

There are three types of Neighborhood Business Zoning Subdistricts that can be found in Article 67 (Roslindale Neighborhood District), and they each have a goal set forth in this chapter of the Zoning Code:

- **Local Convenience ("LC") Subdistricts:** focused on "providing convenience retail and services for the immediate neighborhood and pedestrians" (Art. 67, Sec. 67-10)
- **Neighborhood Shopping ("NS") Subdistricts:** focused on "providing convenience goods and services to the larger neighborhood" (Art. 67, Sec. 67-10)
- **Community Commercial ("CC") Subdistricts:** focused on "providing a diversified commercial environment serving larger markets" (Art. 67, Sec. 67-10)
  - The CC Subdistricts are subdivided into two types: **"CC-1"** and **"CC-2"** Subdistricts, the latter of which allows for moderately greater FAR.

Each of these Neighborhood Business Zoning Subdistricts are **currently mapped within the Roslindale Square area**, which is where you will notice most business storefronts and services.

**NOTE:** The columns and rows of the tables provided below have been formatted for ease of readability, so they will look different from how they appear in the Boston Zoning Code tables if you were to refer to those in the future.