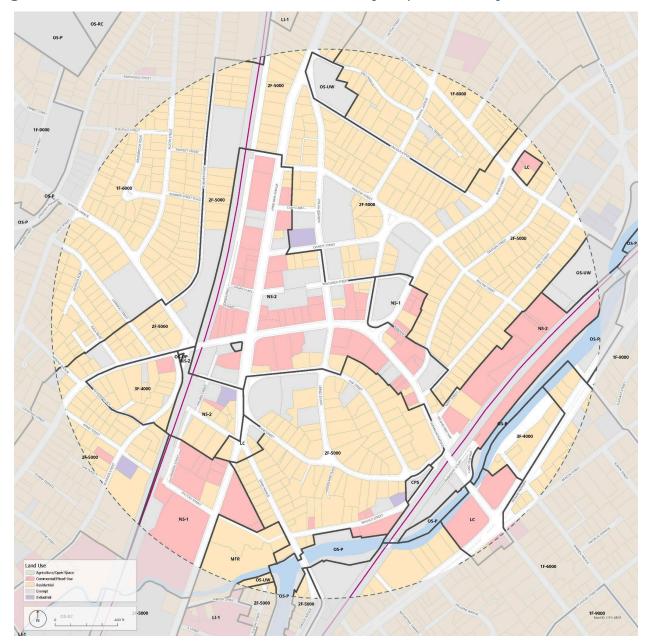

# **Existing Zoning Guide:** Cleary Square

A brief guide as a resource of the Squares + Streets Initiative on zoning regulations for commercial areas in Cleary Square in Hyde Park.

The zoning districts currently mapped in Cleary Square are defined and regulated in Article 69 of the Boston Zoning Code (Hyde Park Neighborhood District).

## **Neighborhood Business Zoning Subdistricts**

These are the existing zoning districts in Cleary Square that are established to provide the area with retail and services for residents and visitors to the square, as well as the provision for small-scale mixed-use development.

The Local Convenience (LC) and both types of Neighborhood Shopping (NS) subdistricts are **currently mapped within the Cleary Square area**, which is where you will notice most business storefronts and services.