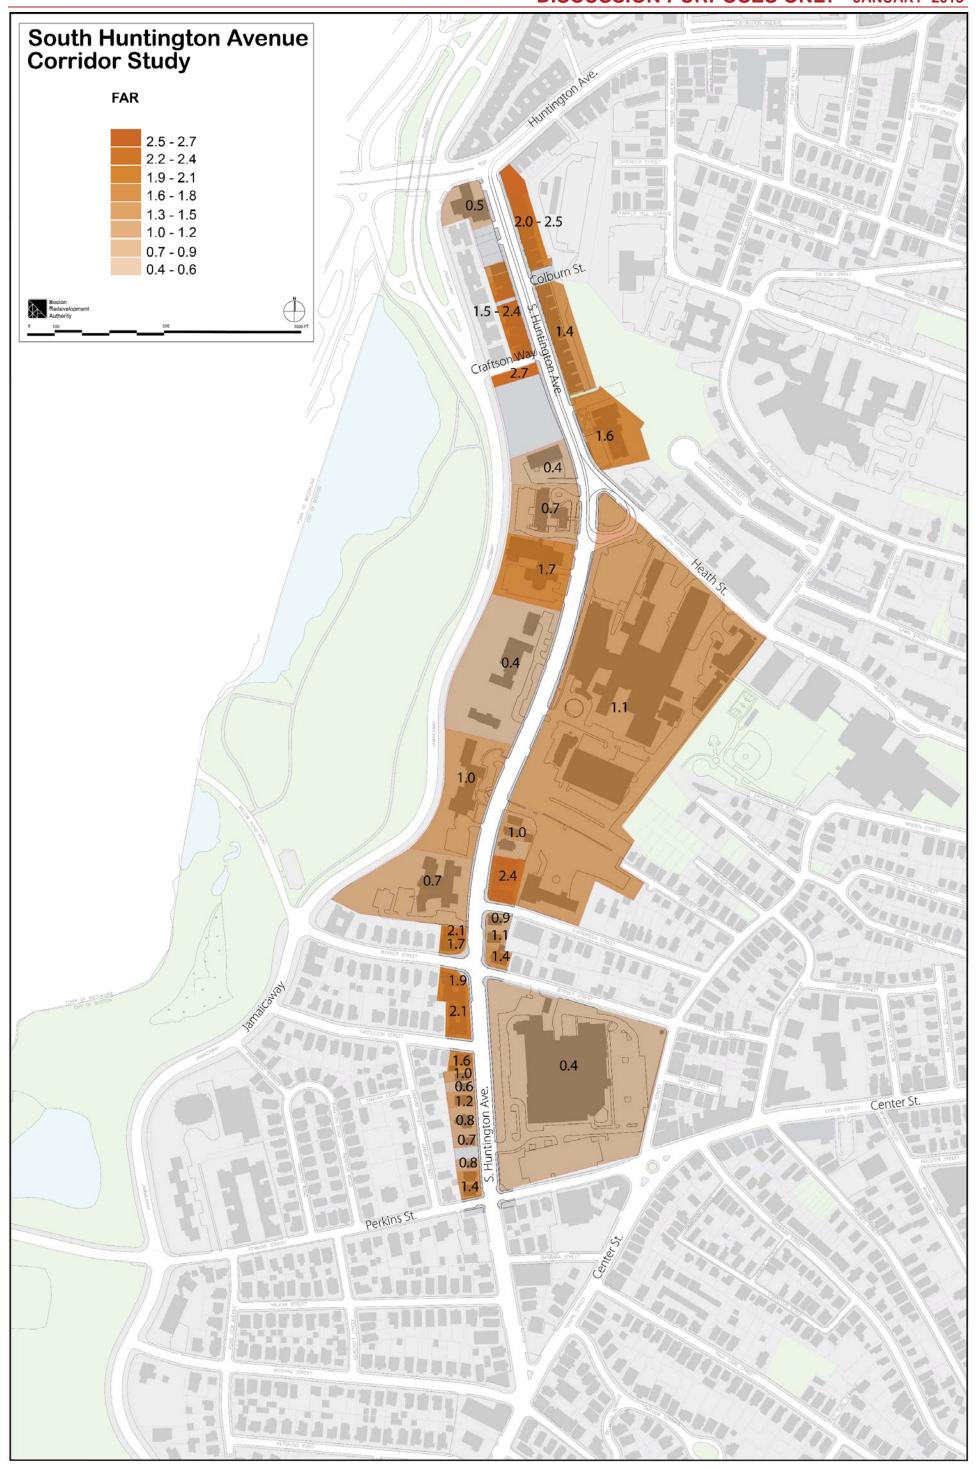

## **Research Observations:**

- These data come from the 2007-2011 American Community Survey.
  Jamaica Plain and Mission Hill are the "Neighborhood" versions used in our Census and ACS Profiles. South Huntington is the combination of Census Tracts 1207 and 811 (see accompanying map)
  The South Huntington neighborhood is less affluent than JP and more affluent than Mission Hill. Mission Hill's low median HH income is partial due to the high concentration of students in the area.
- 4. South Huntington's income distribution is very similar to the city overall. Of note, 34% of South Huntington households makes 75K or more. 23% make 100K or more.