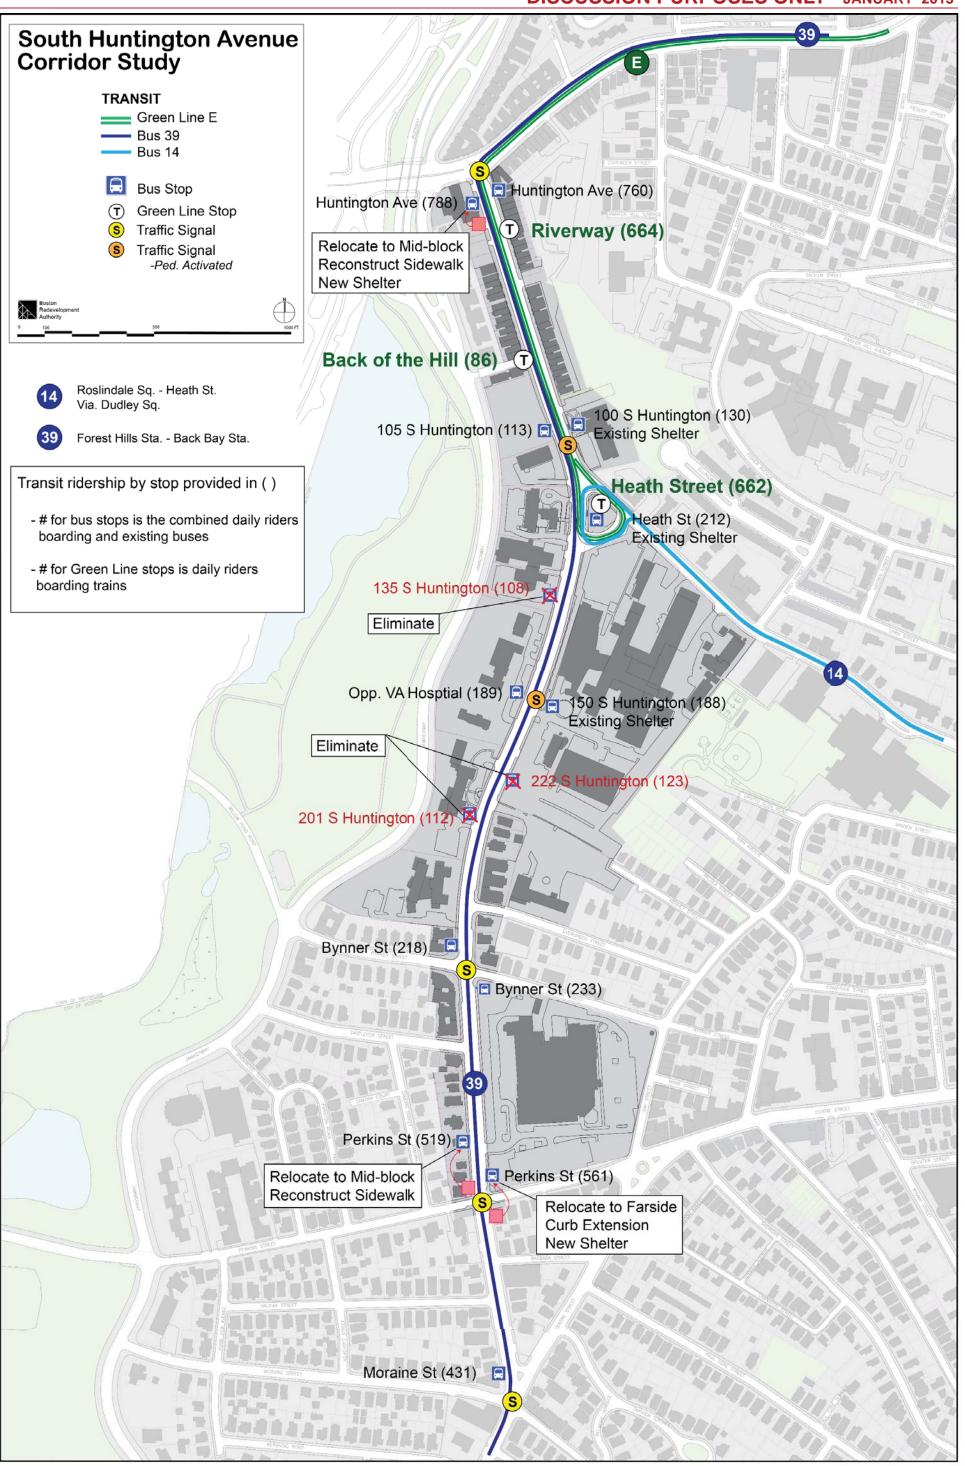

## **Research Observations:**

- These data come from the 2007-2011 American Community Survey.
  Jamaica Plain and Mission Hill are the "Neighborhood" versions used in our Census and ACS Profiles. South Huntington is the combination of Census Tracts 1207 and 811 (see accompanying map)
  The South Huntington neighborhood is less affluent than JP and more affluent than Mission Hill. Mission Hill's low median HH income is partial due to the high concentration of students in the area.
- 4. South Huntington's income distribution is very similar to the city overall. Of note, 34% of South Huntington households makes 75K or more. 23% make 100K or more.