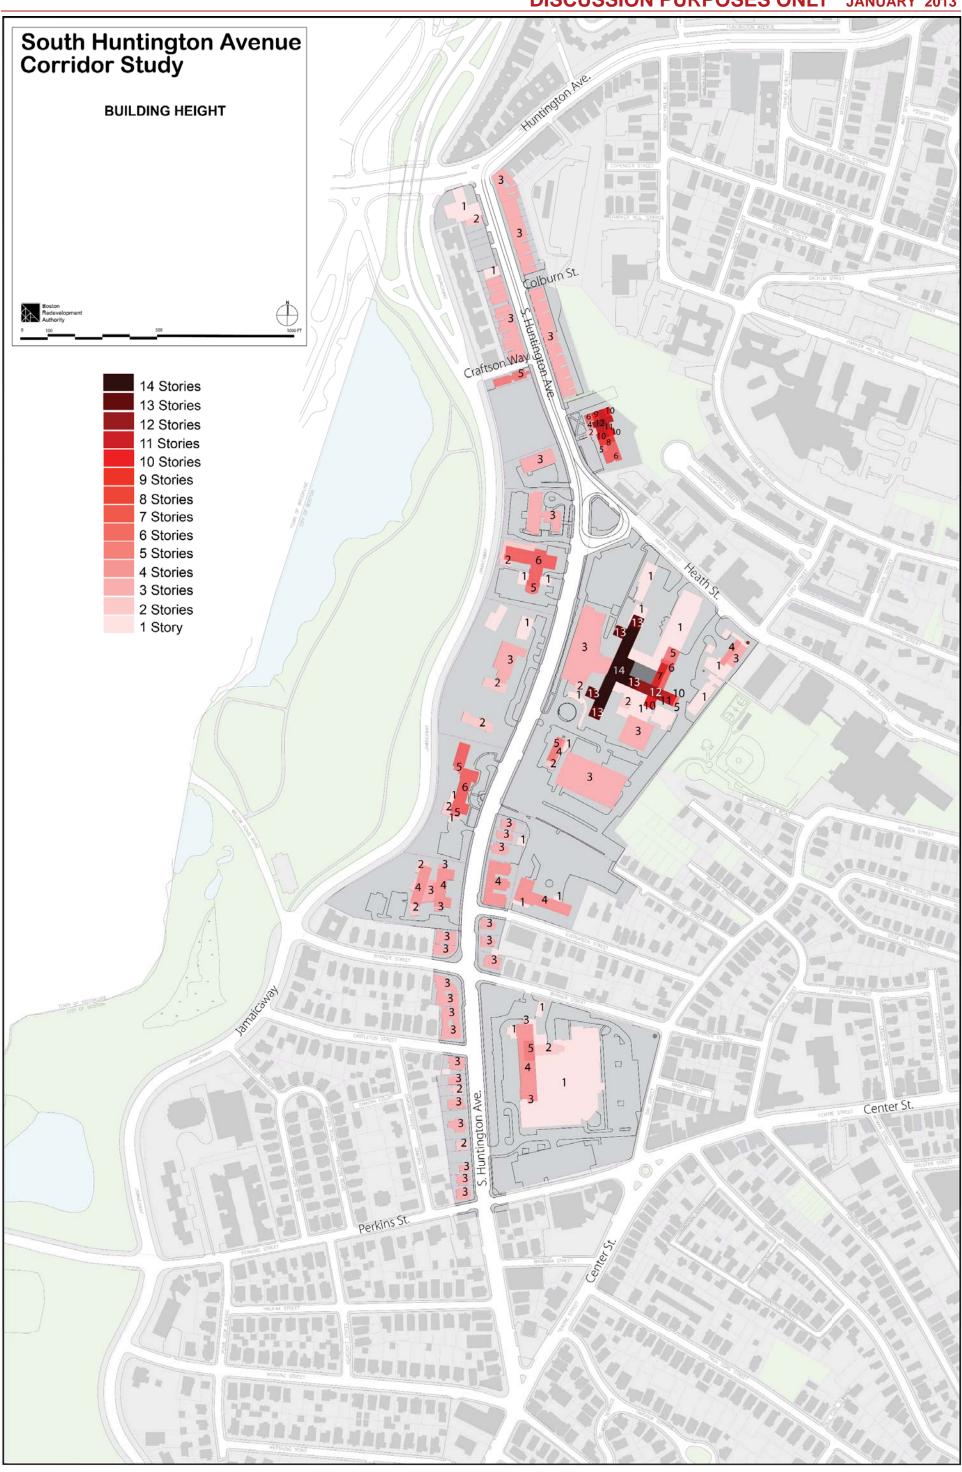

## **Research Observations:**

- These data come from the 2007-2011 American Community Survey.
  Jamaica Plain and Mission Hill are the "Neighborhood" versions used in our Census and ACS Profiles. South Huntington is the combination of Census Tracts 1207 and 811 (see accompanying map)
  The South Huntington neighborhood is less affluent than JP and more affluent than Mission Hill. Mission Hill's low median HH income is partial due to the high concentration of students in the area.
- 4. South Huntington's income distribution is very similar to the city overall. Of note, 34% of South Huntington households makes 75K or more. 23% make 100K or more.