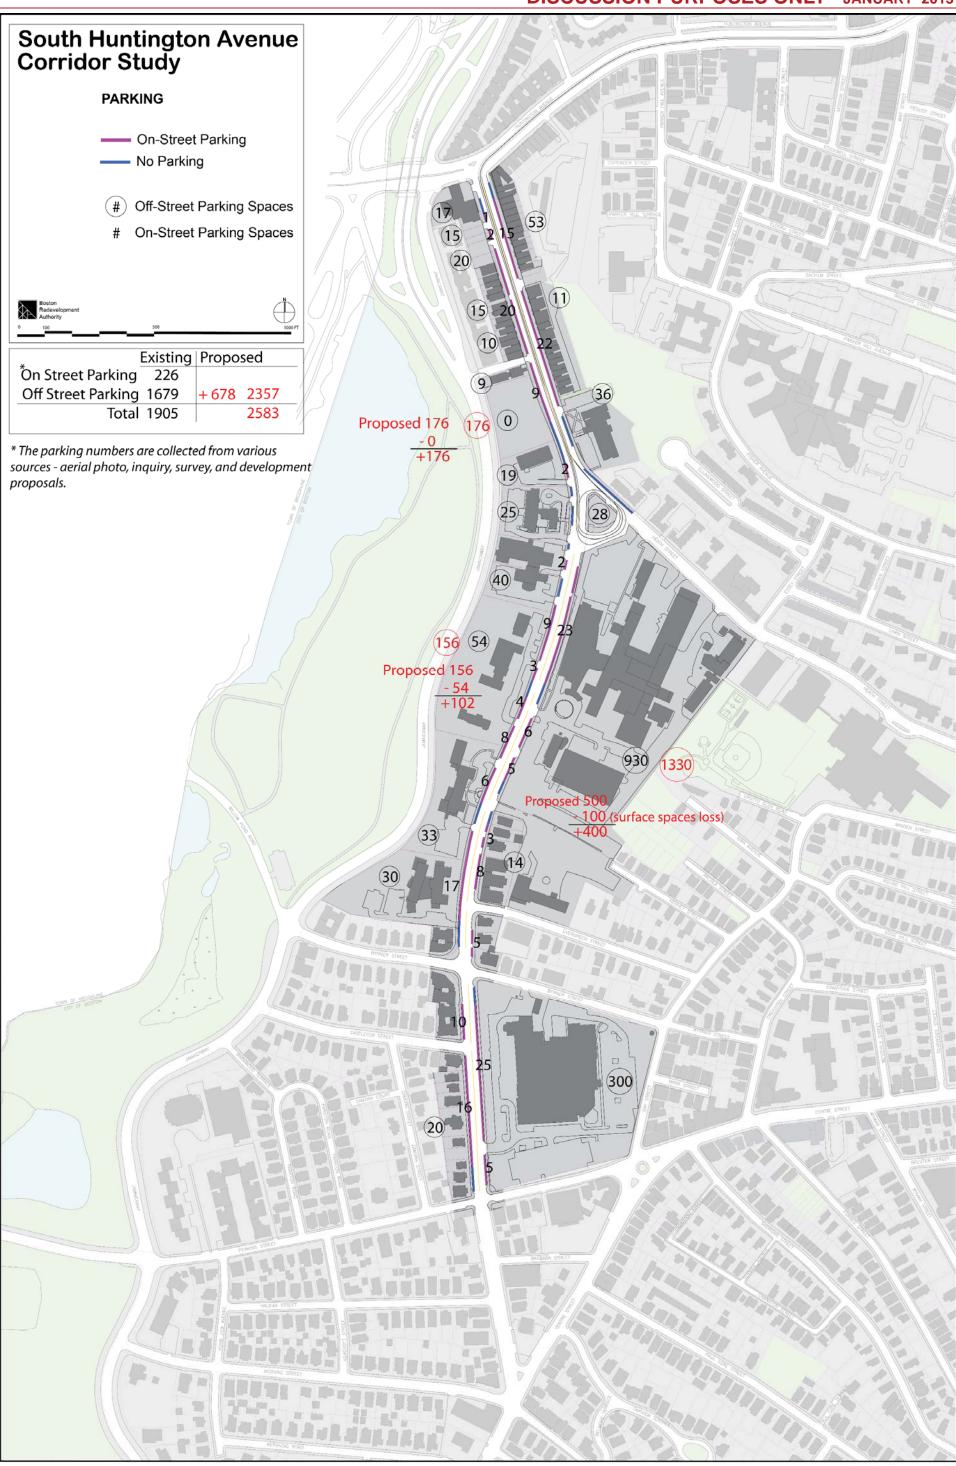

## **Research Observations:**

- These data come from the 2007-2011 American Community Survey.
  Jamaica Plain and Mission Hill are the "Neighborhood" versions used in our Census and ACS Profiles. South Huntington is the combination of Census Tracts 1207 and 811 (see accompanying map)
  The South Huntington neighborhood is less affluent than JP and more affluent than Mission Hill. Mission Hill's low median HH income is partial due to the high concentration of students in the area.
- 4. South Huntington's income distribution is very similar to the city overall. Of note, 34% of South Huntington households makes 75K or more. 23% make 100K or more.