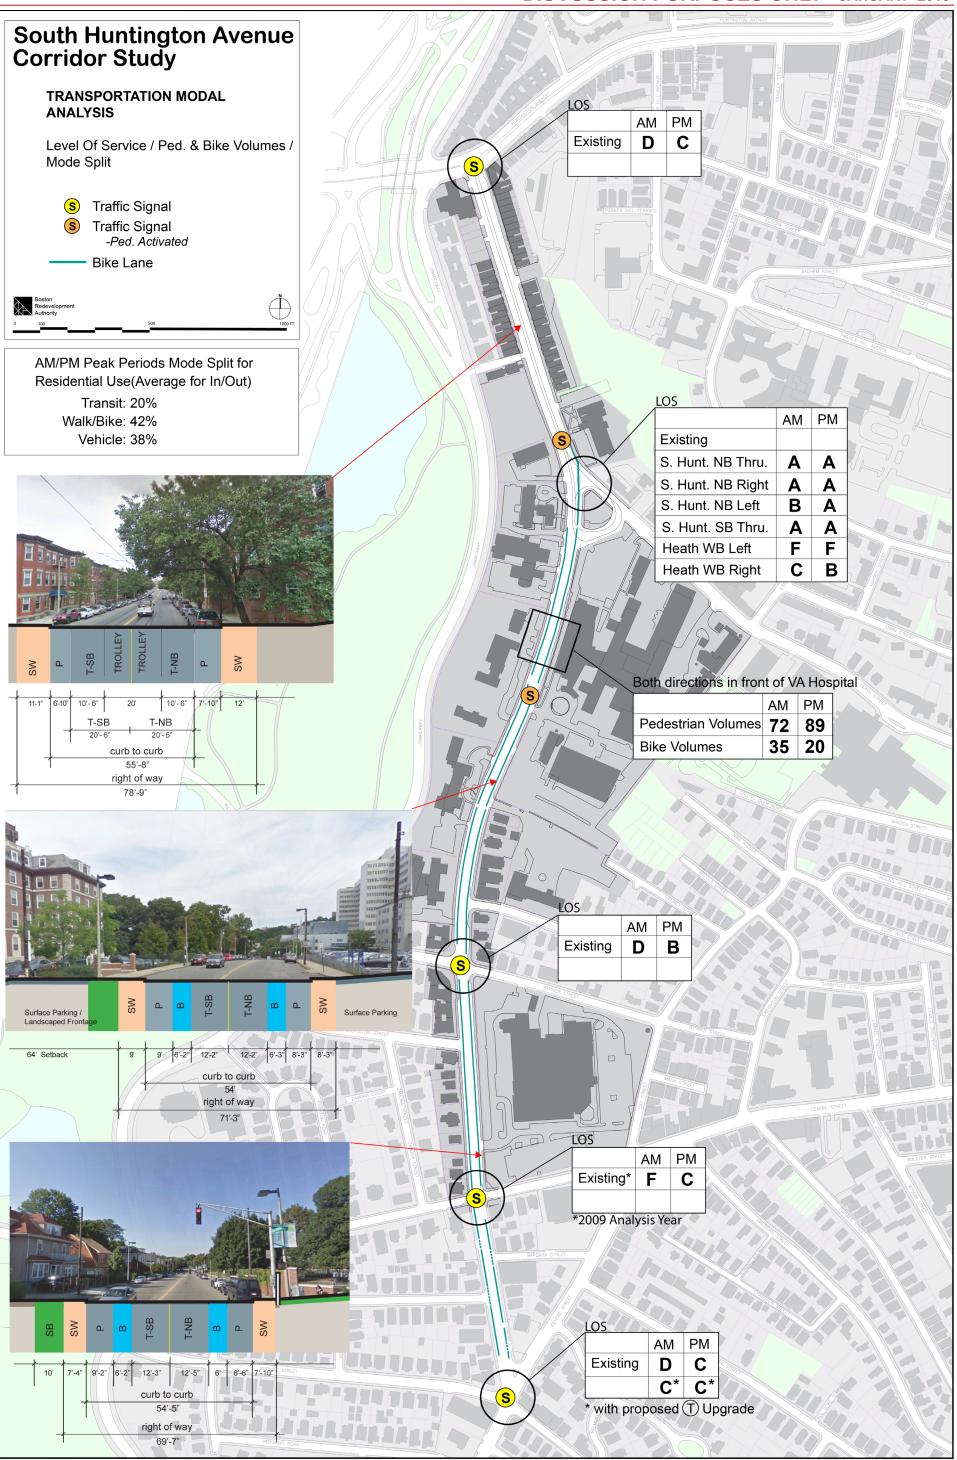

|                        |              | Jamaica Plain