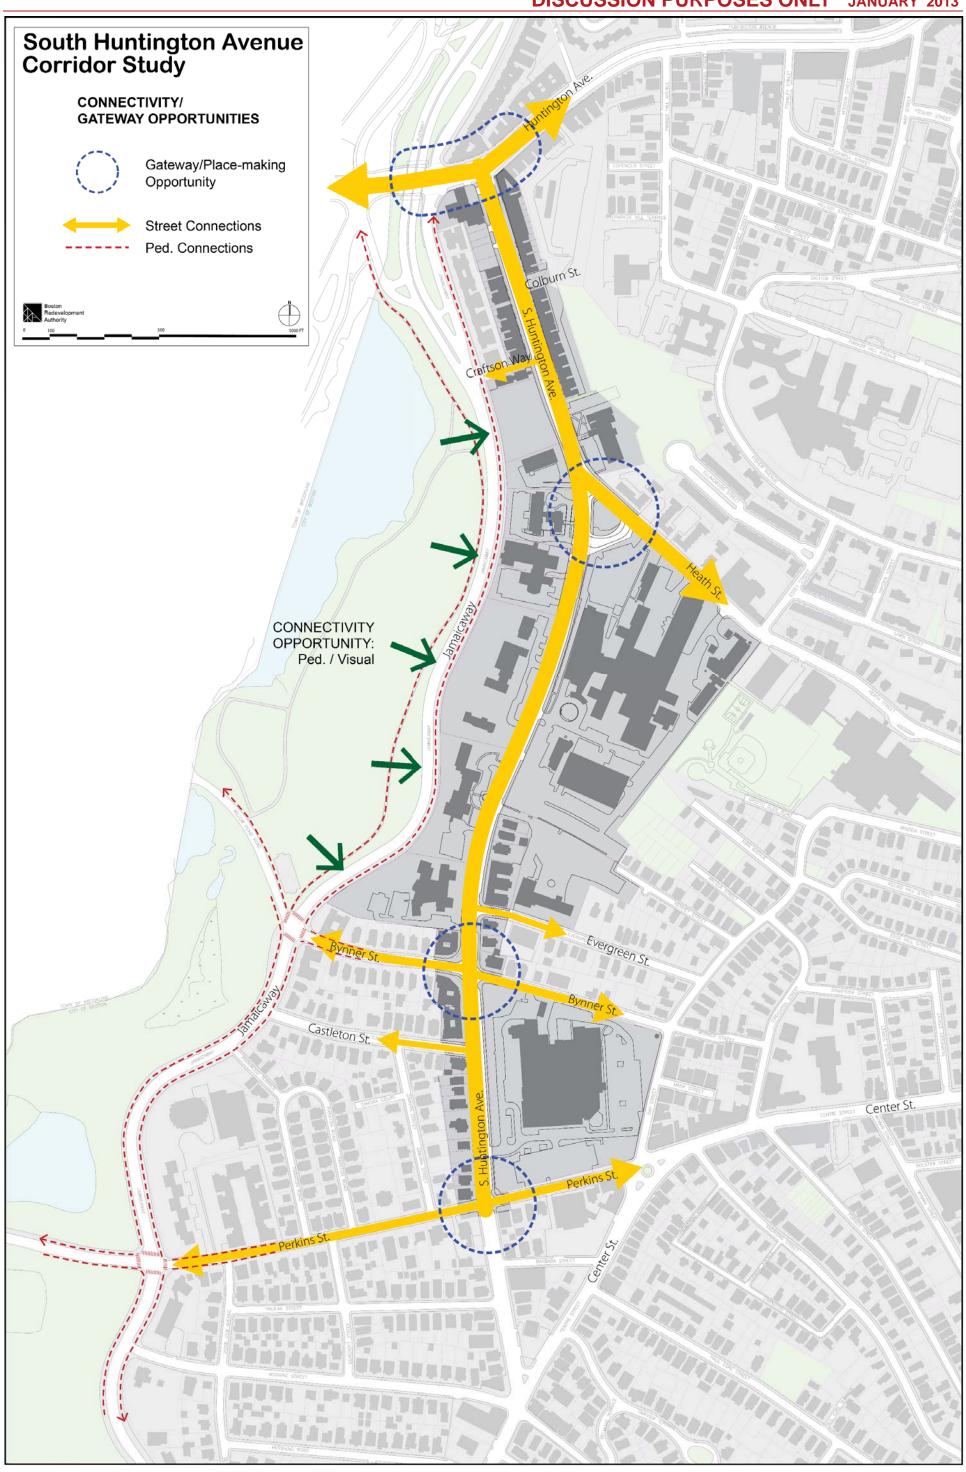

## **Research Observations:**

- These data come from the 2007-2011 American Community Survey.
  Jamaica Plain and Mission Hill are the "Neighborhood" versions used in our Census and ACS Profiles. South Huntington is the combination of Census Tracts 1207 and 811 (see accompanying map)
  The South Huntington neighborhood is less affluent than JP and more affluent than Mission Hill. Mission Hill's low median HH income is partial due to the high concentration of students in the area.
- 4. South Huntington's income distribution is very similar to the city overall. Of note, 34% of South Huntington households makes 75K or more. 23% make 100K or more.