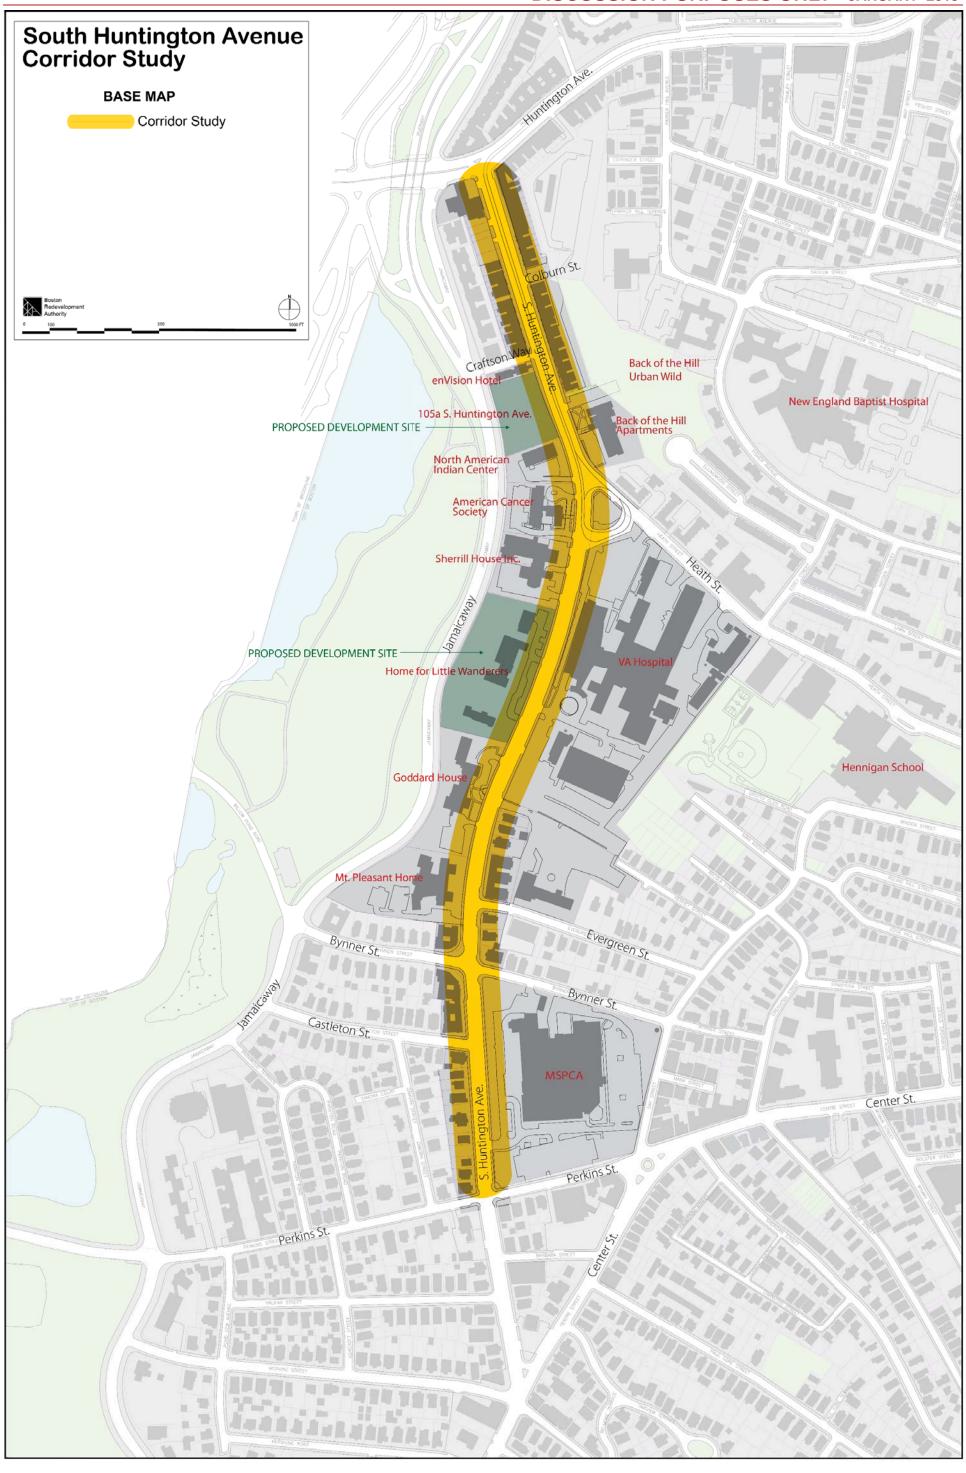

## **Research Observations:**

- These data come from the 2007-2011 American Community Survey.
  Jamaica Plain and Mission Hill are the "Neighborhood" versions used in our Census and ACS Profiles. South Huntington is the combination of Census Tracts 1207 and 811 (see accompanying map)
  The South Huntington neighborhood is less affluent than JP and more affluent than Mission Hill. Mission Hill's low median HH income is partial due to the high concentration of students in the area.
- 4. South Huntington's income distribution is very similar to the city overall. Of note, 34% of South Huntington households makes 75K or more. 23% make 100K or more.