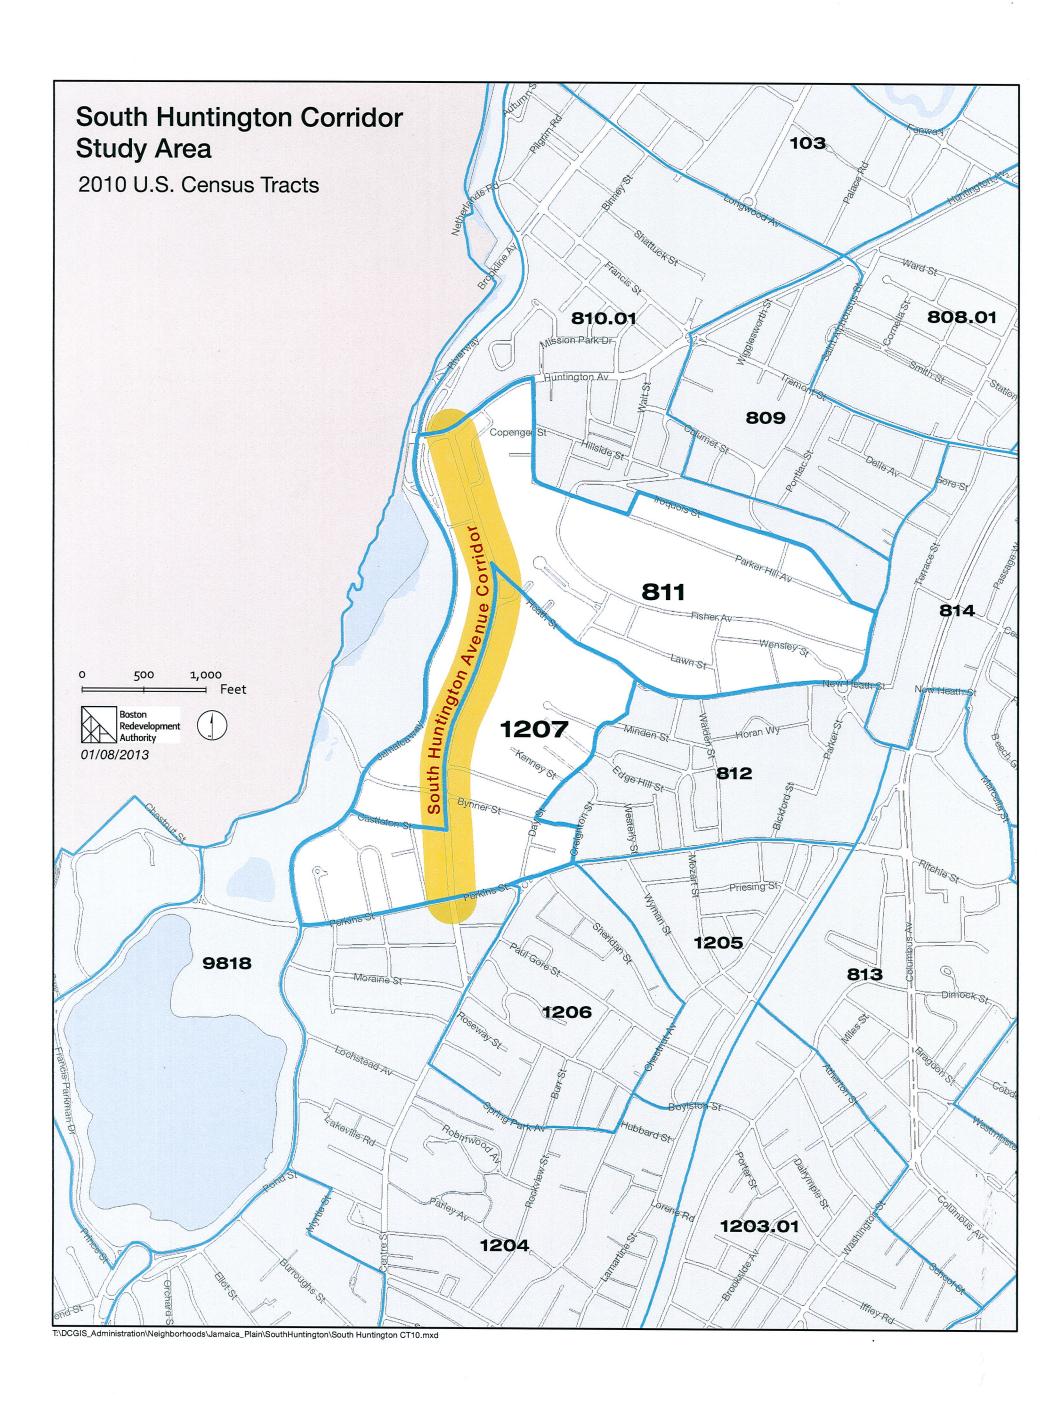

## **Research Observations:**

- These data come from the 2007-2011 American Community Survey.
  Jamaica Plain and Mission Hill are the "Neighborhood" versions used in our Census and ACS Profiles. South Huntington is the combination of Census Tracts 1207 and 811 (see accompanying map)
  The South Huntington neighborhood is less affluent than JP and more affluent than Mission Hill. Mission Hill's low median HH income is partial due to the high concentration of students in the area.
- 4. South Huntington's income distribution is very similar to the city overall. Of note, 34% of South Huntington households makes 75K or more. 23% make 100K or more.