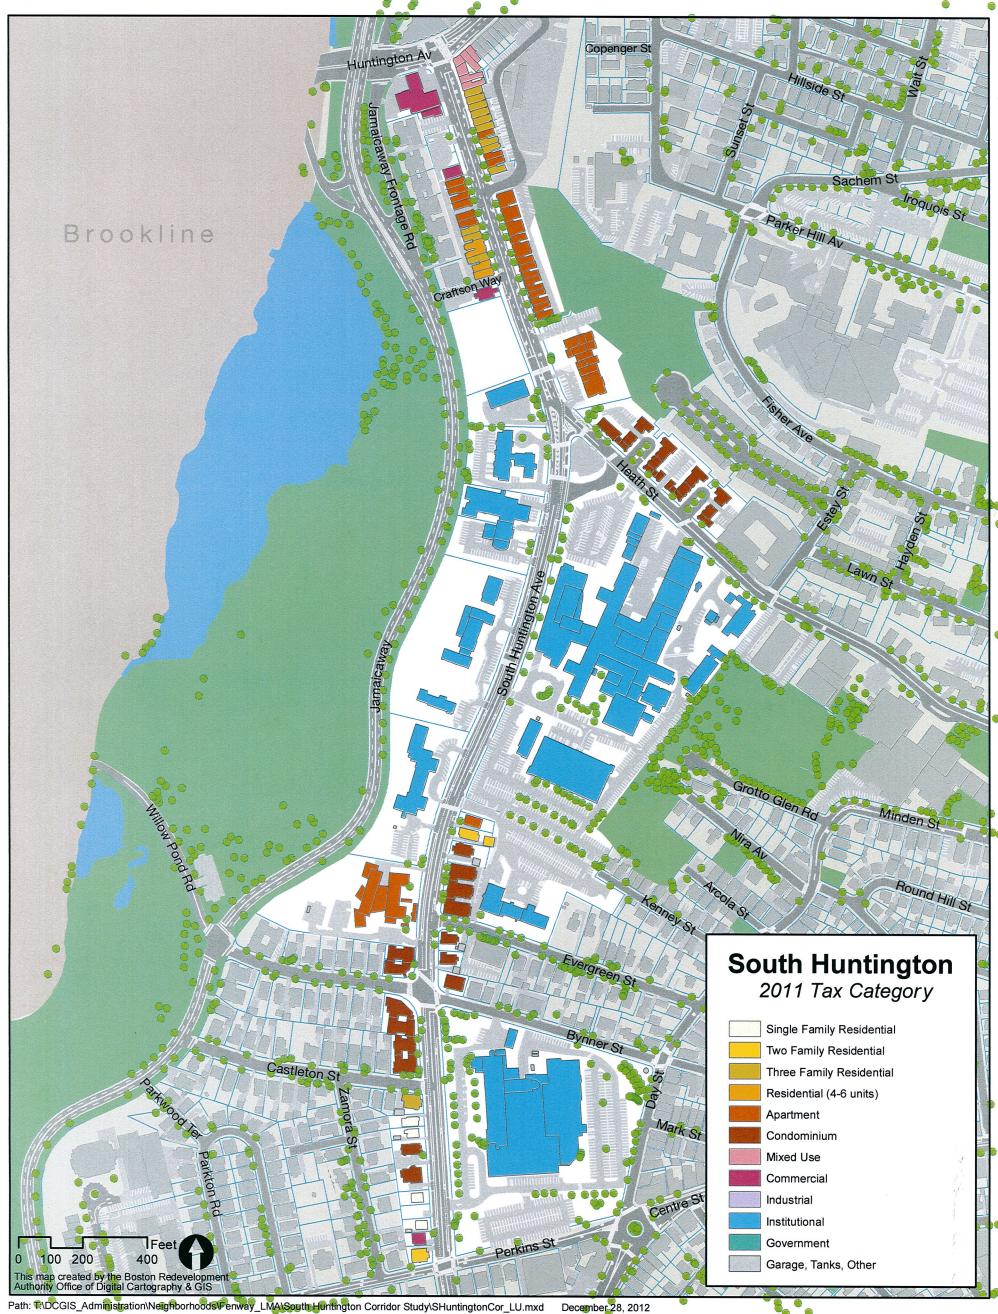

|                        |              | Jamaica Plain