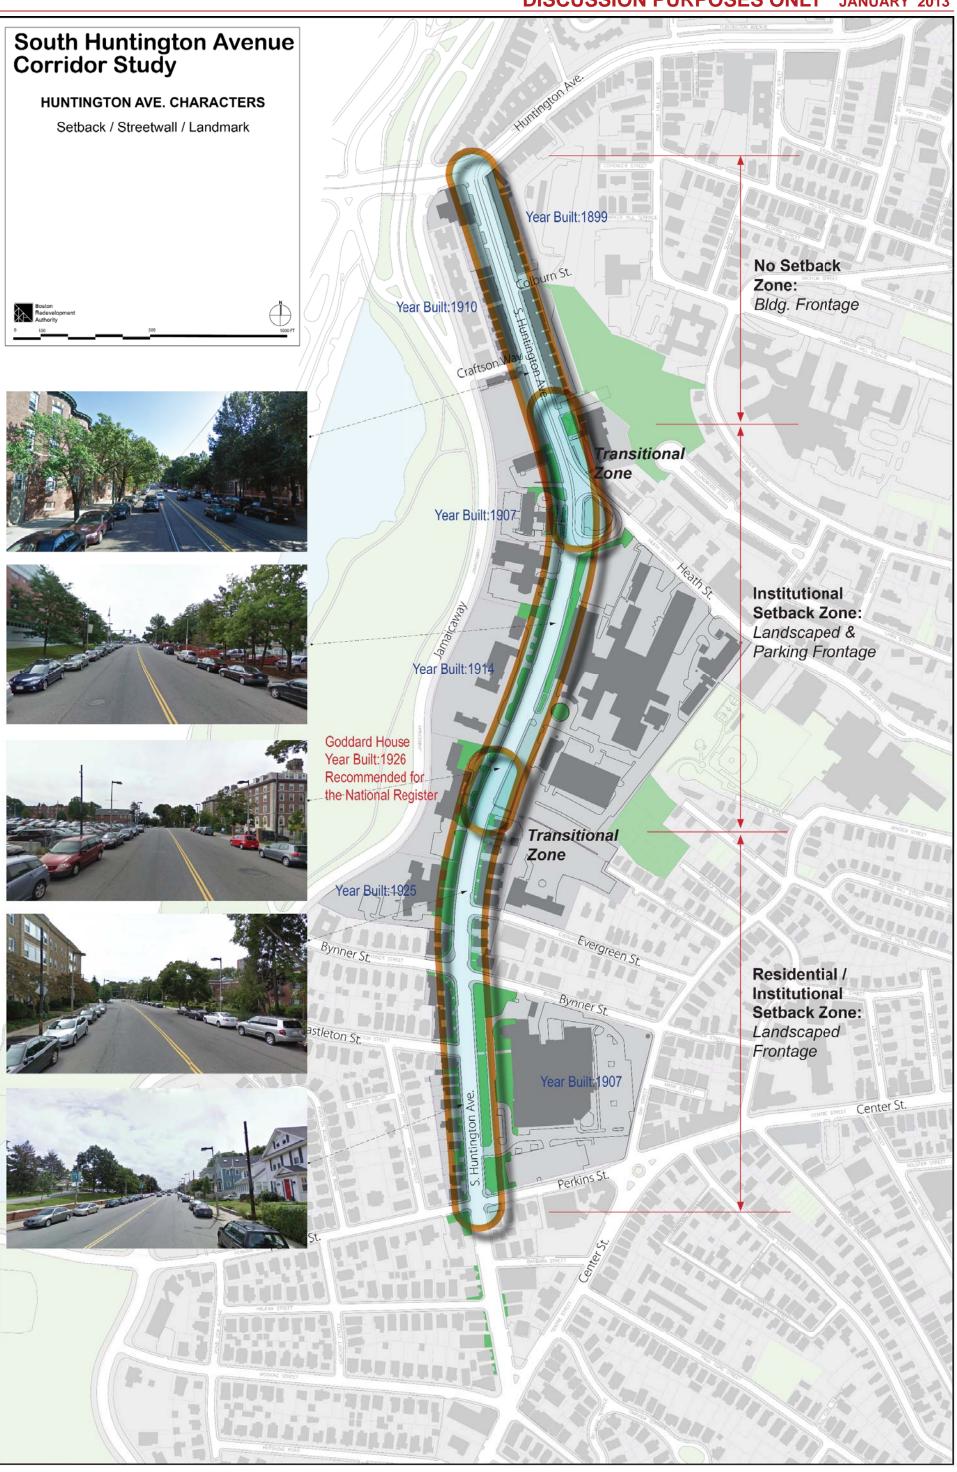

## **Research Observations:**

- These data come from the 2007-2011 American Community Survey.
  Jamaica Plain and Mission Hill are the "Neighborhood" versions used in our Census and ACS Profiles. South Huntington is the combination of Census Tracts 1207 and 811 (see accompanying map)
  The South Huntington neighborhood is less affluent than JP and more affluent than Mission Hill. Mission Hill's low median HH income is partial due to the high concentration of students in the area.
- 4. South Huntington's income distribution is very similar to the city overall. Of note, 34% of South Huntington households makes 75K or more. 23% make 100K or more.