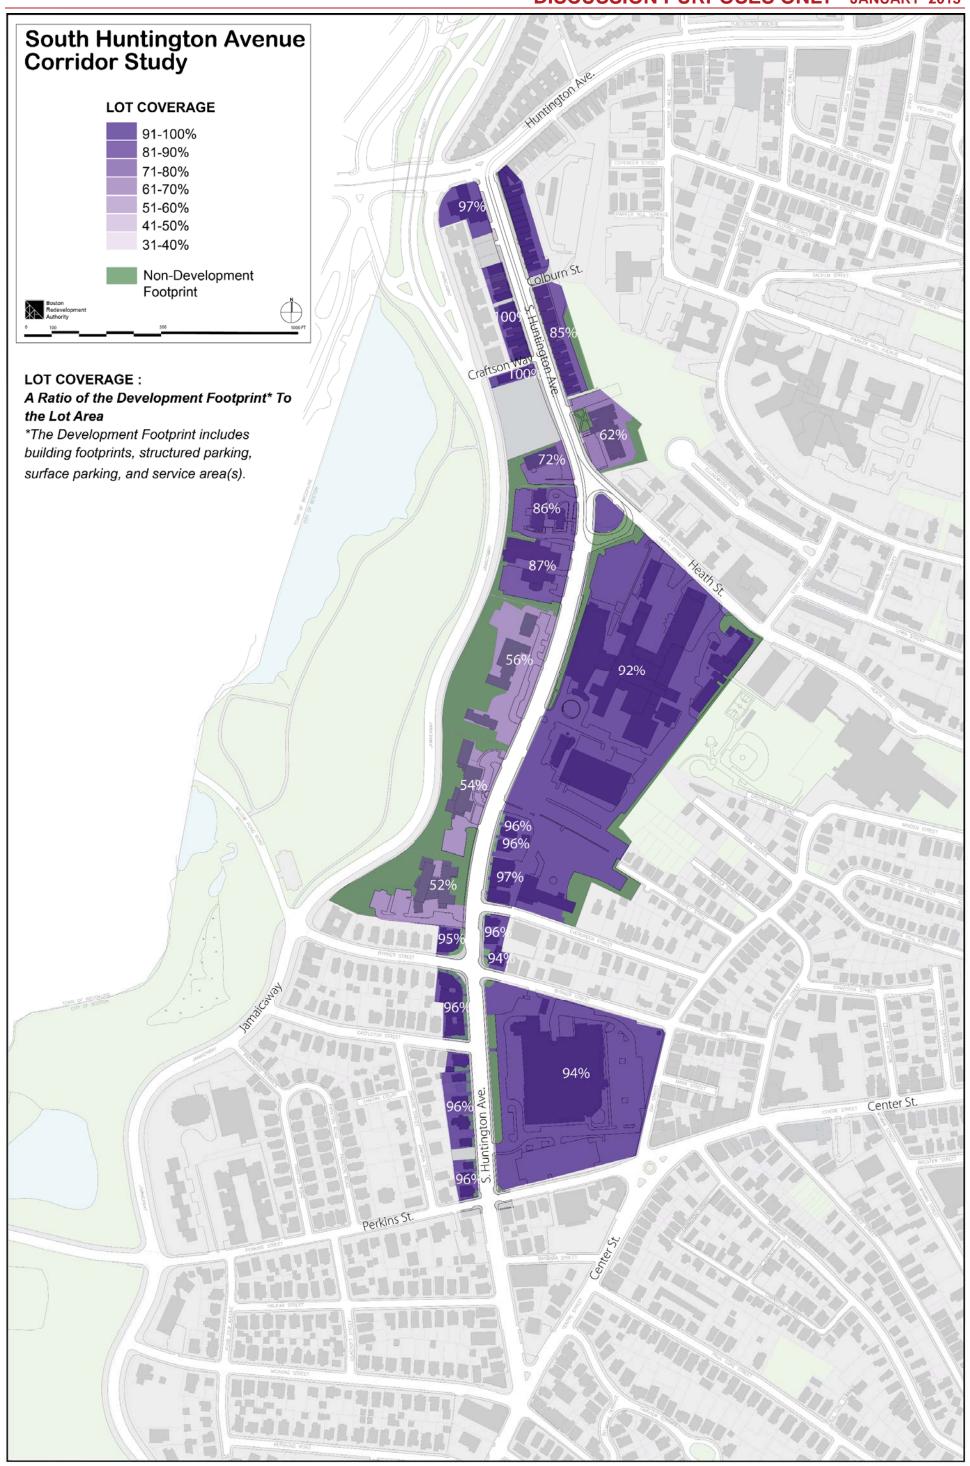

## **Research Observations:**

- These data come from the 2007-2011 American Community Survey.
  Jamaica Plain and Mission Hill are the "Neighborhood" versions used in our Census and ACS Profiles. South Huntington is the combination of Census Tracts 1207 and 811 (see accompanying map)
  The South Huntington neighborhood is less affluent than JP and more affluent than Mission Hill. Mission Hill's low median HH income is partial due to the high concentration of students in the area.
- 4. South Huntington's income distribution is very similar to the city overall. Of note, 34% of South Huntington households makes 75K or more. 23% make 100K or more.