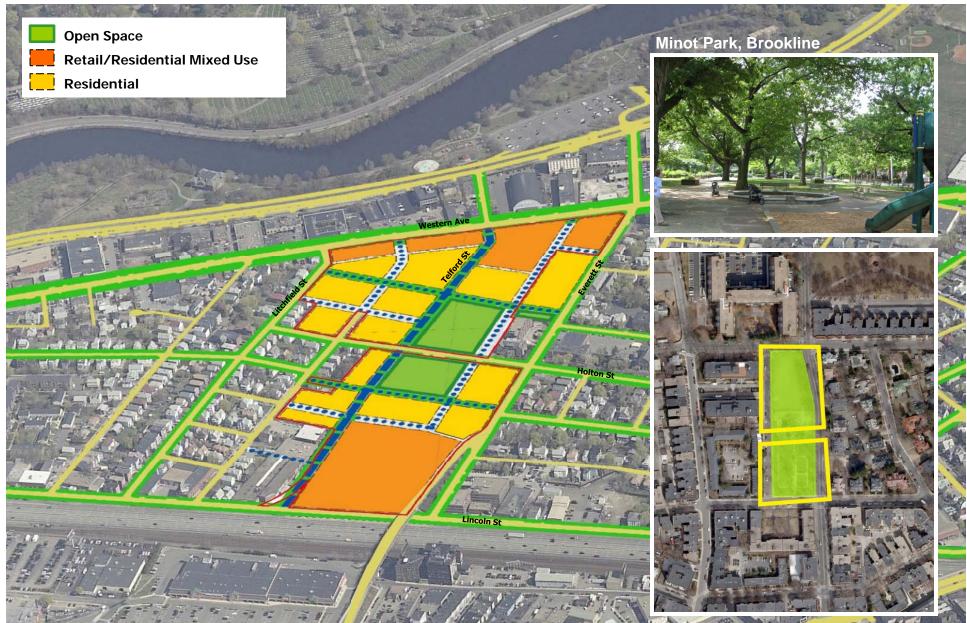

#### Phasing **PHASE 1a** NEW TELFORD ST + CHARLESVIEW + McDONALD'S RELOCATION

North Allston-Brighton Community-wide Plan June 29 2009

#### Phasing **PHASE 1a** NEW TELFORD ST + CHARLESVIEW + McDONALD'S RELOCATION