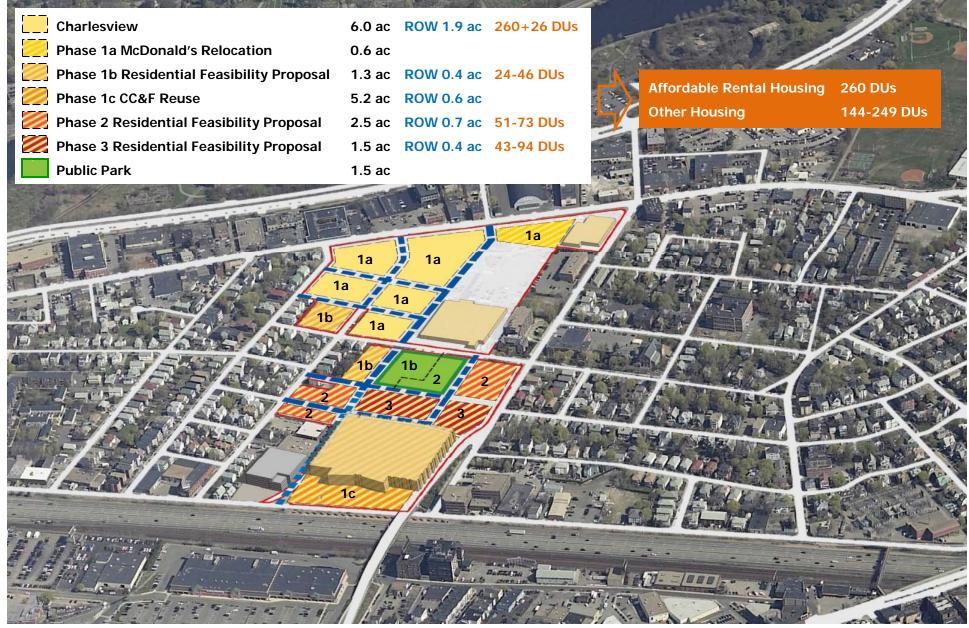

#### Phasing 10-15 YEARS BUILD-OUT PARCEL PLAN

#### Phasing 10-15 YEARS BUILD-OUT RESIDENTIAL COUNTS by PHASES