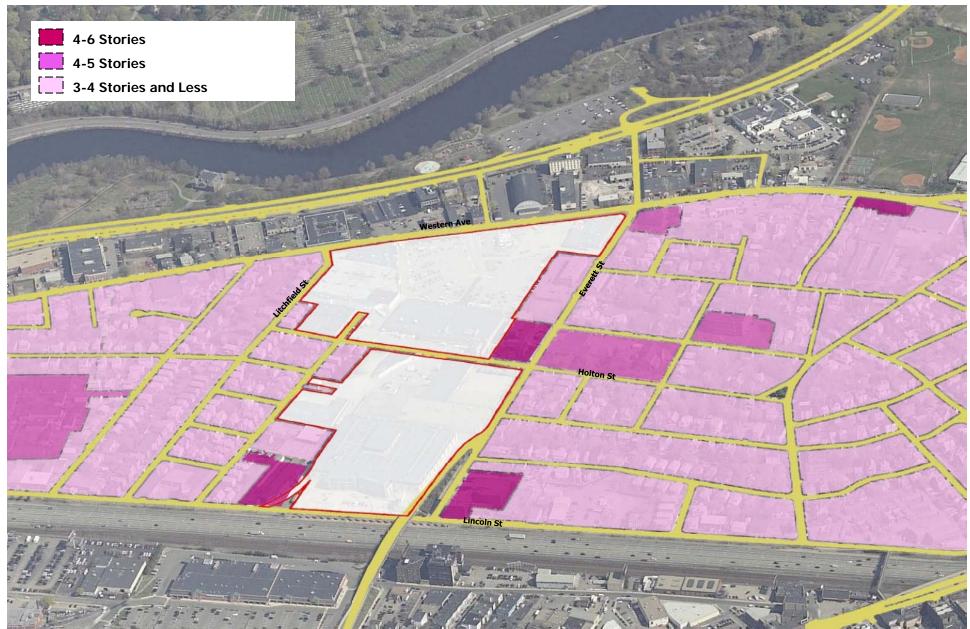

# North Allston-Brighton Community-wide Plan MASTER PLAN PROGRESS MEETING



### **HOLTON STREET CORRIDOR**

- Recap
- .. Phasing
- ... Implementation
- .... Demographics

### **HOLTON STREET CORRIDOR**

Recap

•

..

- Phasing
- ... Implementation
- .... Demographics

#### Recap of Framework Plan **DEVELOPMENT FRAMEWORK**





June 29 2009

## Recap of Framework Plan **DEVELOPMENT FRAMEWORK**





## Recap of Framework Plan **DEVELOPMENT FRAMEWORK**





#### Recap **LAND USE ALTERNATIVE**





North Allston-Brighton Community-wide Plan June 29 2009

### Proposed Housing Distribution **EXISTING Housing HEIGHT by CITY BLOCKS**





### Proposed Housing Distribution PROPOSED Housing HEIGHT by CITY BLOCKS





### Proposed Housing Distribution **EXISTING RESIDENTIAL DENSITY by CITY BLOCKS**





### Proposed Housing Distribution PROPOSED RESIDENTIAL DENSITY by CITY BLOCKS





#### Proposed Character of Zones/Blocks **HEIGHT/DENSITY/HOUSING TYPOLOGIES**







### **HOLTON STREET CORRIDOR**

Recap

.

- . Phasing
- ... Implementation
- .... Demographics

### Phasing EXISTING CONDITION





### Phasing EXISTING CONDITION





### Phasing PHASE 1 BOUNDARY





#### Phasing **PHASE 1a** NEW TELFORD ST + CHARLESVIEW + McDONALD'S RELOCATION





North Allston-Brighton Community-wide Plan June 29 2009

#### Phasing **PHASE 1a** NEW TELFORD ST + CHARLESVIEW + McDONALD'S RELOCATION





#### Phasing PHASE 1b PUBLIC PARK +