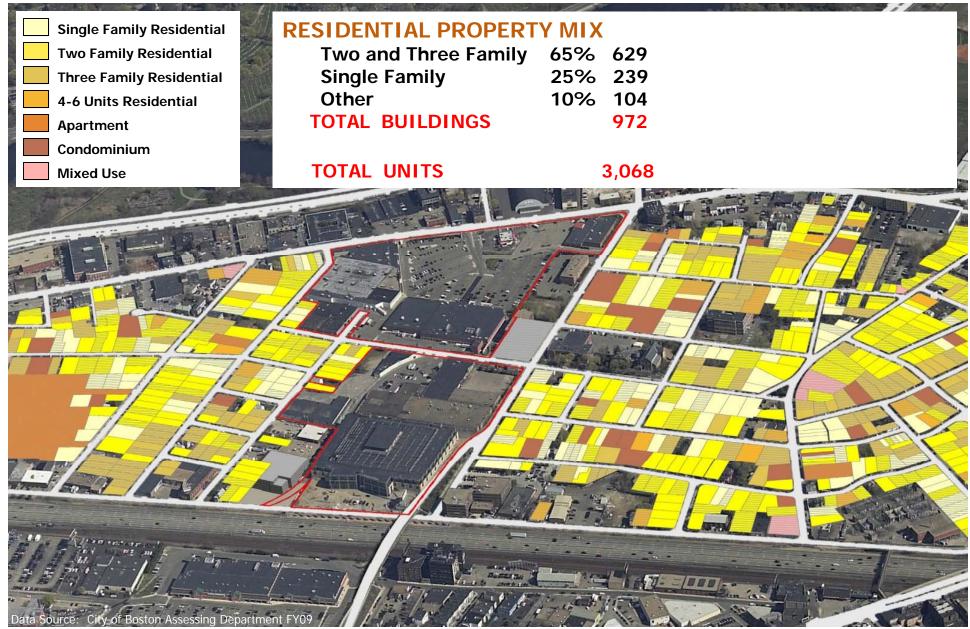

-Brighton Community-wide Plan June 29 2009

#### Phasing 10-15 YEARS BUILD-OUT





North Allston-Brighton Community-wide Plan June 29 2009

### **HOLTON STREET CORRIDOR**

- Recap
- .. Phasing
- ... Implementation
  - .. Demographics

#### Phasing 10-15 YEARS BUILD-OUT





#### Phasing 10-15 YEARS BUILD-OUT PARCEL PLAN





#### Phasing 10-15 YEARS BUILD-OUT RESIDENTIAL COUNTS by PHASES





#### Phasing 10-15 YEARS vs. FULLY BUILD-OUT





North Allston-Brighton Community-wide Plan June 29 2009

#### Phasing 10-15 YEARS vs. FULLY BUILD-OUT





North Allston-Brighton Community-wide Plan June 29 2009

### **HOLTON STREET CORRIDOR**

Recap

.

..

- Phasing
- ... Implementation
  - Demographics

#### Demographics HOUSING TYPE DISTRIBUTION





#### Demographics HOUSING TYPE DISTRIBUTION





#### Demographics HOUSING TYPE DISTRIBUTION





#### Demographics INCOME DISTRIBUTION





# North Allston-Brighton Community-wide Plan MASTER PLAN PROGRESS MEETING

and the second