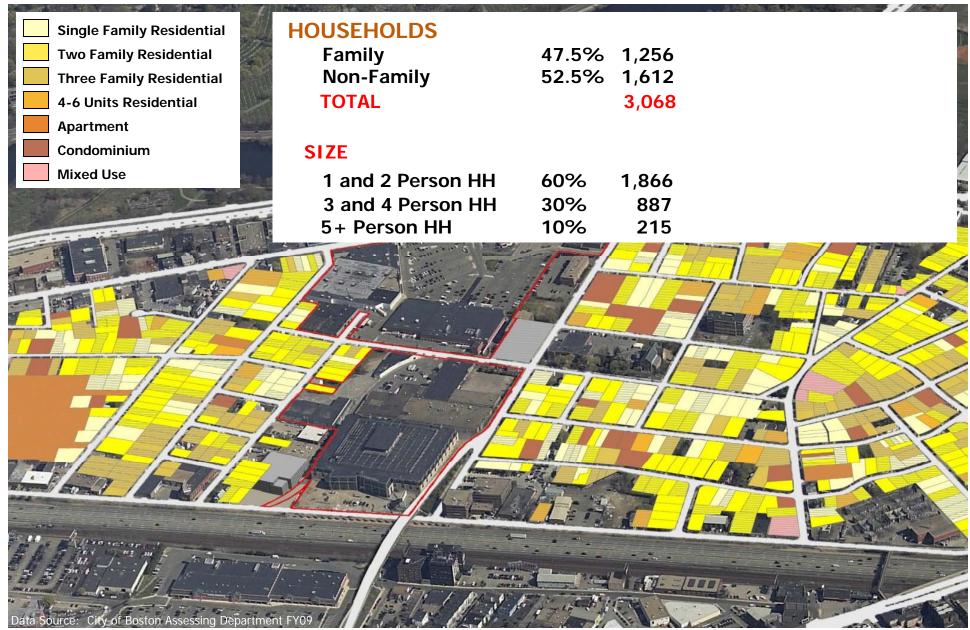

Phasing 10-15 YEARS BUILD-OUT





North Allston-Brighton Community-wide Plan June 29 2009

### **HOLTON STREET CORRIDOR**

- Recap
- .. Phasing
- ... Implementation
  - .. Demographics

#### Phasing 10-15 YEARS BUILD-OUT





#### Phasing 10-15 YEARS BUILD-OUT PARCEL PLAN





#### Phasing 10-15 YEARS BUILD-OUT RESIDENTIAL COUNTS by PHASES





#### Phasing 10-15 YEARS vs. FULLY BUILD-OUT





North Allston-Brighton Community-wide Plan June 29 2009

#### Phasing 10-15 YEARS vs. FULLY BUILD-OUT





North Allston-Brighton Community-wide Plan June 29 2009

### **HOLTON STREET CORRIDOR**

Recap

.

..

- Phasing
- ... Implementation
  - Demographics

#### Demographics HOUSING TYPE DISTRIBUTION





#### Demographics HOUSING TYPE DISTRIBUTION





#### Demographics HOUSING TYPE DISTRIBUTION





#### Demographics INCOME DISTRIBUTION





# North Allston-Brighton Community-wide Plan MASTER PLAN PROGRESS MEETING

and the second