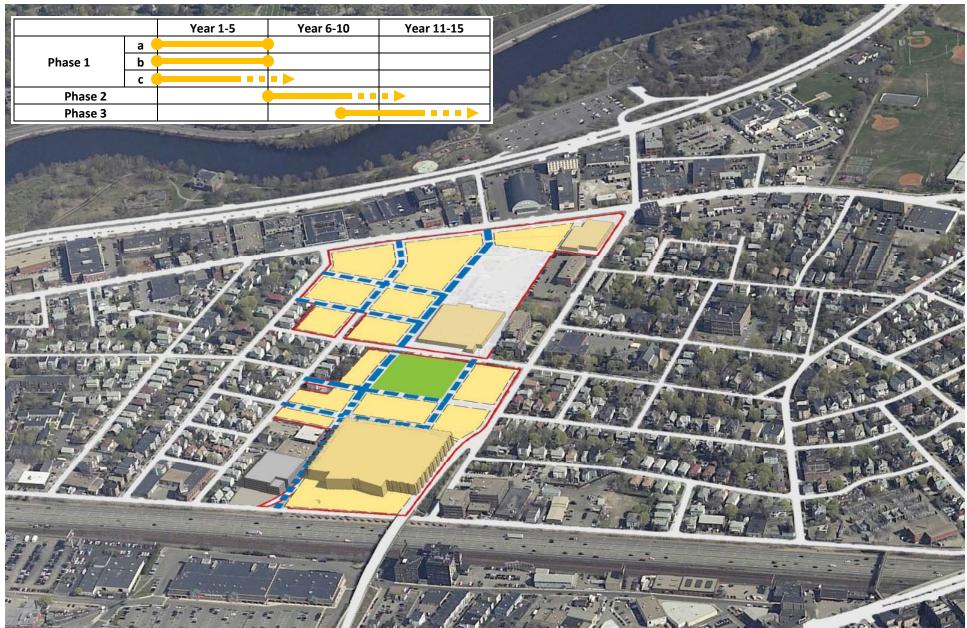

### Phasing PHASE 1 BOUNDARY

#### Phasing **PHASE 1a** NEW TELFORD ST + CHARLESVIEW + McDONALD'S RELOCATION

North Allston-Brighton Community-wide Plan June 29 2009

#### Phasing **PHASE 1a** NEW TELFORD ST + CHARLESVIEW + McDONALD'S RELOCATION

#### Phasing PHASE 1b PUBLIC PARK + RESIDENTIAL FEASIBILITY PROPOSAL

#### Phasing PHASE 1c CC&F REUSE/LEASE OPPORTUNITY