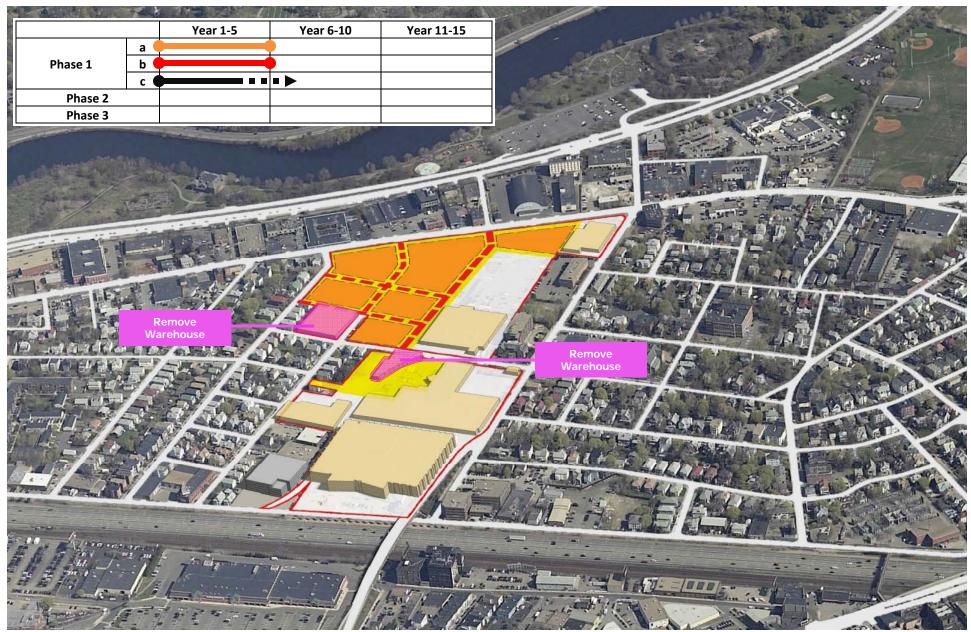

ion PROPOSED Housing HEIGHT by CITY BLOCKS





### Proposed Housing Distribution **EXISTING RESIDENTIAL DENSITY by CITY BLOCKS**





### Proposed Housing Distribution PROPOSED RESIDENTIAL DENSITY by CITY BLOCKS





#### Proposed Character of Zones/Blocks **HEIGHT/DENSITY/HOUSING TYPOLOGIES**







### **HOLTON STREET CORRIDOR**

Recap

.

- . Phasing
- ... Implementation
- .... Demographics

### Phasing EXISTING CONDITION





### Phasing EXISTING CONDITION





### Phasing PHASE 1 BOUNDARY





#### Phasing **PHASE 1a** NEW TELFORD ST + CHARLESVIEW + McDONALD'S RELOCATION





North Allston-Brighton Community-wide Plan June 29 2009

#### Phasing **PHASE 1a** NEW TELFORD ST + CHARLESVIEW + McDONALD'S RELOCATION





#### Phasing PHASE 1b PUBLIC PARK + RESIDENTIAL FEASIBILITY PROPOSAL





#### Phasing PHASE 1b PUBLIC PARK + RESIDENTIAL FEASIBILITY PROPOSAL





#### Phasing PHASE 1c CC&F REUSE/LEASE OPPORTUNITY





### Phasing PHASE 2 ADDITIONAL PUBLIC PARK + RESIDENTIAL FEASIBILITY PROPOSAL





North Allston-Brighton Community-wide Plan June 29 2009

### Phasing PHASE 2 ADDITIONAL PUBLIC PARK + RESIDENTIAL FEASIBILITY PROPOSAL





North Allston-Brighton Community-wide Plan June 29 2009

#### Phasing PHASE 3 RESIDENTIAL FEASIBILITY PROPOSAL





#### Phasing 10-15 YEARS BUILD-OUT





North Allston-Brighton Community-wide Plan June 29 2009

#### Phasing 10-15 YEARS BUILD-OUT





North Allston-Brighton Community-wide Plan June 29 2009

### **HOLTON STREET CORRIDOR**

- Recap
- .. Phasing
- ... Implementation
  - .. Demographics

#### Phasing 10-15 YEARS BUILD-OUT