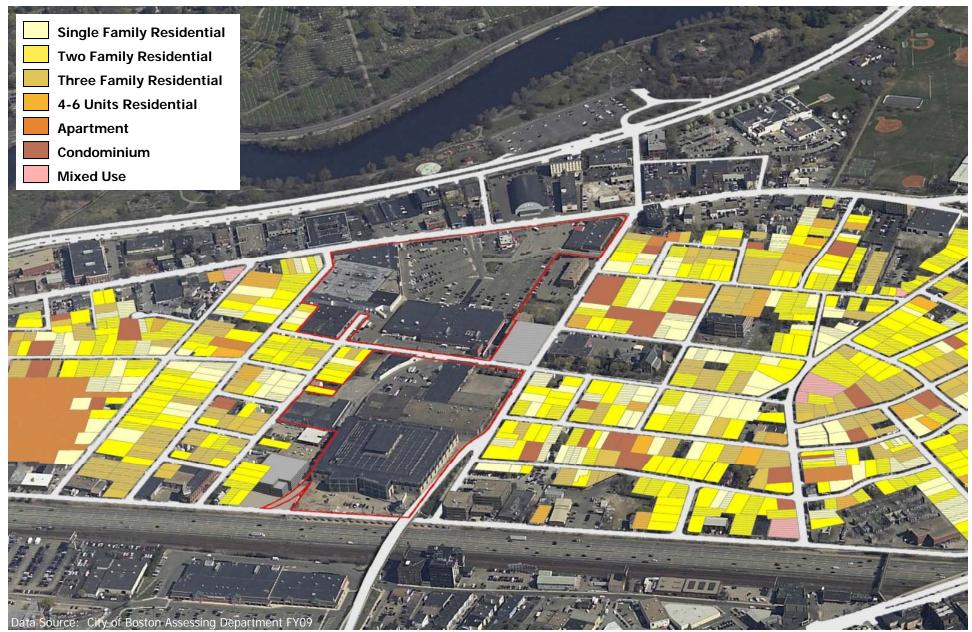

Phasing 10-15 YEARS BUILD-OUT





North Allston-Brighton Community-wide Plan June 29 2009

#### Phasing 10-15 YEARS BUILD-OUT





North Allston-Brighton Community-wide Plan June 29 2009

### **HOLTON STREET CORRIDOR**

- Recap
- .. Phasing
- ... Implementation
  - .. Demographics

#### Phasing 10-15 YEARS BUILD-OUT





#### Phasing 10-15 YEARS BUILD-OUT PARCEL PLAN





#### Phasing 10-15 YEARS BUILD-OUT RESIDENTIAL COUNTS by PHASES





#### Phasing 10-15 YEARS vs. FULLY BUILD-OUT





North Allston-Brighton Community-wide Plan June 29 2009

#### Phasing 10-15 YEARS vs. FULLY BUILD-OUT





North Allston-Brighton Community-wide Plan June 29 2009

### **HOLTON STREET CORRIDOR**

Recap

.

..

- Phasing
- ... Implementation
  - Demographics

#### Demographics HOUSING TYPE DISTRIBUTION





#### Demographics HOUSING TYPE DISTRIBUTION





#### Demographics HOUSING TYPE DISTRIBUTION





#### Demographics INCOME DISTRIBUTION





# North Allston-Brighton Community-wide Plan MASTER PLAN PROGRESS MEETING

and the second