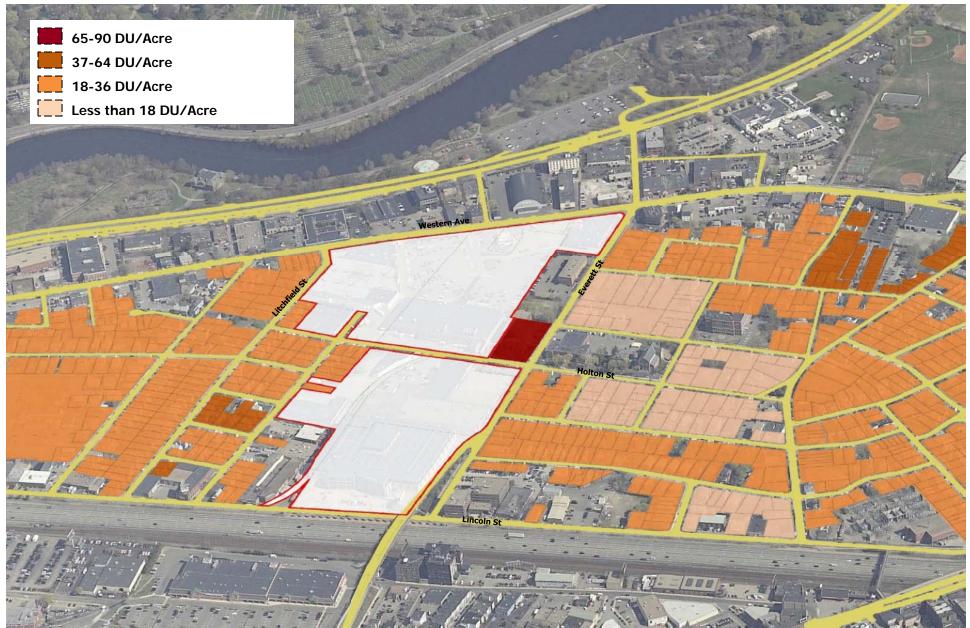

### Proposed Housing Distribution **EXISTING RESIDENTIAL DENSITY by CITY BLOCKS**