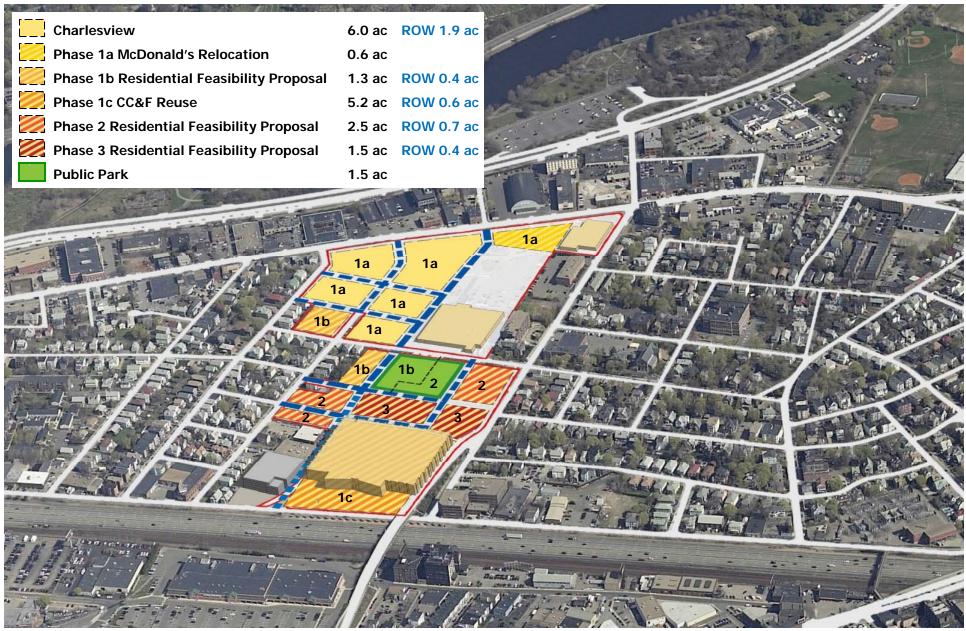

#### Phasing 10-15 YEARS BUILD-OUT PARCEL PLAN

#### Phasing 10-15 YEARS BUILD-OUT RESIDENTIAL COUNTS by PHASES