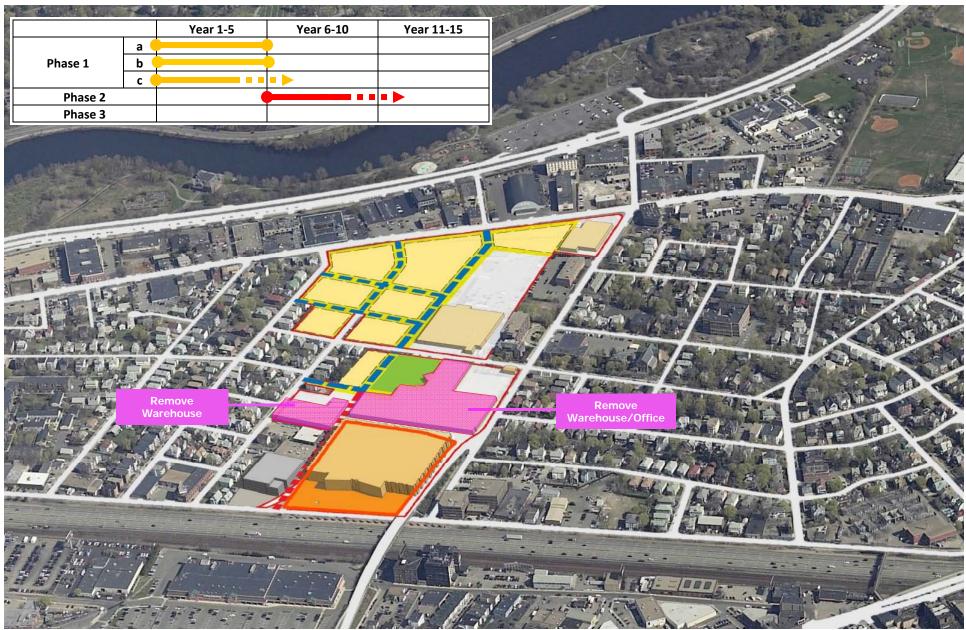

### Phasing PHASE 2 ADDITIONAL PUBLIC PARK + RESIDENTIAL FEASIBILITY PROPOSAL

North Allston-Brighton Community-wide Plan June 29 2009