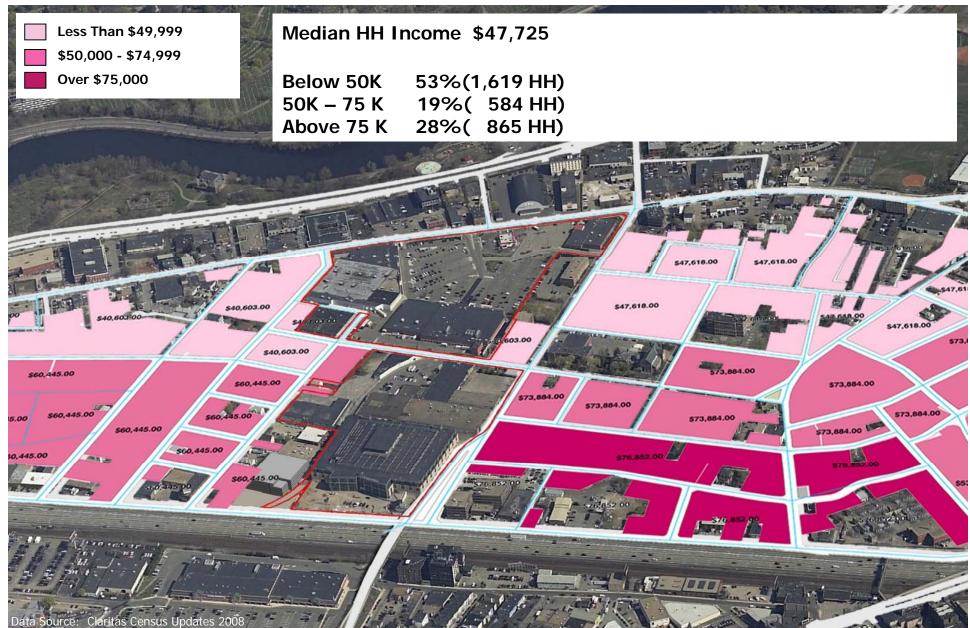

lston-Brighton Community-wide Plan June 29 2009

### **HOLTON STREET CORRIDOR**

- Recap
- .. Phasing
- ... Implementation
  - .. Demographics

#### Phasing 10-15 YEARS BUILD-OUT





#### Phasing 10-15 YEARS BUILD-OUT PARCEL PLAN





#### Phasing 10-15 YEARS BUILD-OUT RESIDENTIAL COUNTS by PHASES





#### Phasing 10-15 YEARS vs. FULLY BUILD-OUT





North Allston-Brighton Community-wide Plan June 29 2009

#### Phasing 10-15 YEARS vs. FULLY BUILD-OUT





North Allston-Brighton Community-wide Plan June 29 2009

### **HOLTON STREET CORRIDOR**

Recap

.

..

- Phasing
- ... Implementation
  - Demographics

#### Demographics HOUSING TYPE DISTRIBUTION





#### Demographics HOUSING TYPE DISTRIBUTION





#### Demographics HOUSING TYPE DISTRIBUTION





#### Demographics INCOME DISTRIBUTION





# North Allston-Brighton Community-wide Plan MASTER PLAN PROGRESS MEETING

and the second