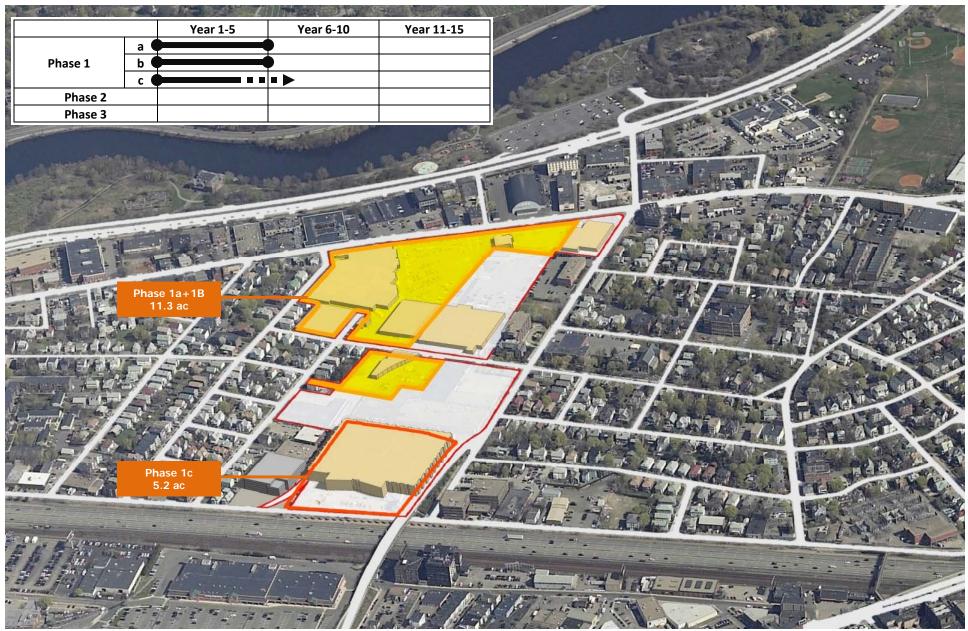

#### Phasing **PHASE 1a** NEW TELFORD ST + CHARLESVIEW + McDONALD'S RELOCATION

North Allston-Brighton Community-wide Plan June 29 2009

#### Phasing **PHASE 1a** NEW TELFORD ST + CHARLESVIEW + McDONALD'S RELOCATION

#### Phasing PHASE 1b PUBLIC PARK + RESIDENTIAL FEASIBILITY PROPOSAL

#### Phasing PHASE 1c CC&F REUSE/LEASE OPPORTUNITY