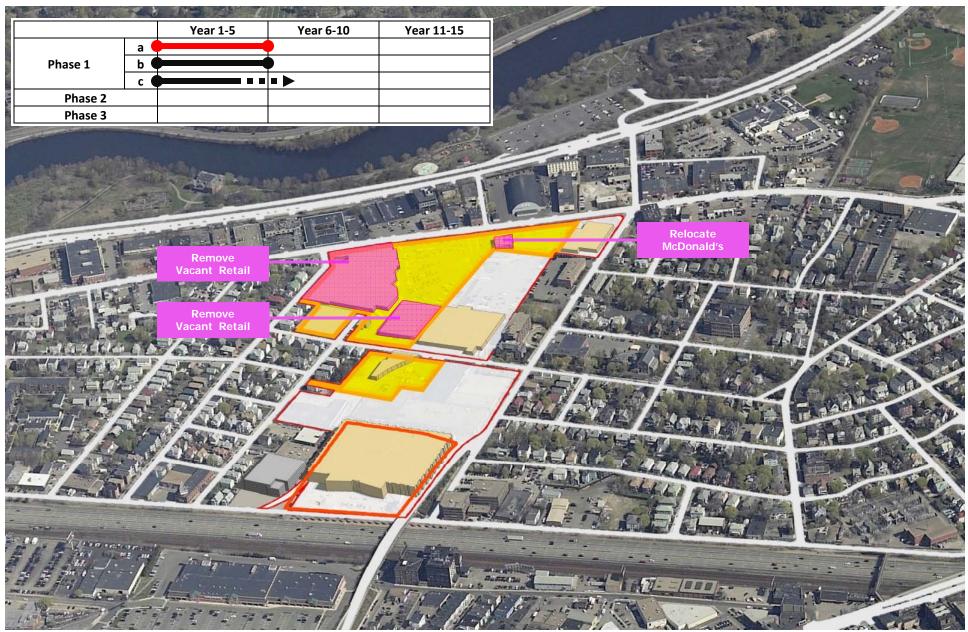

#### Phasing **PHASE 1a** NEW TELFORD ST + CHARLESVIEW + McDONALD'S RELOCATION

North Allston-Brighton Community-wide Plan June 29 2009

#### Phasing **PHASE 1a** NEW TELFORD ST + CHARLESVIEW + McDONALD'S RELOCATION