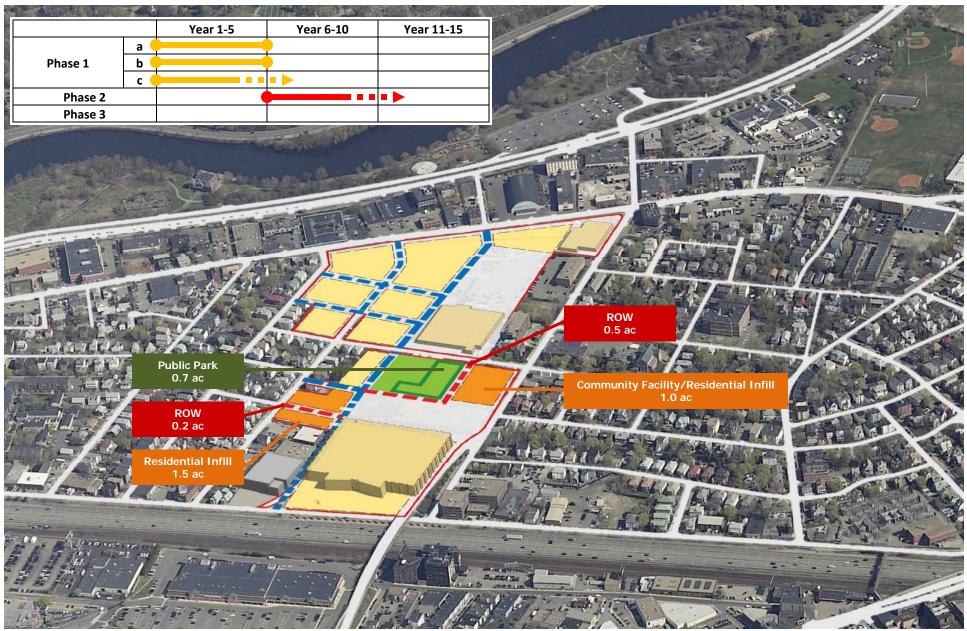

### Phasing PHASE 2 ADDITIONAL PUBLIC PARK + RESIDENTIAL FEASIBILITY PROPOSAL

North Allston-Brighton Community-wide Plan June 29 2009