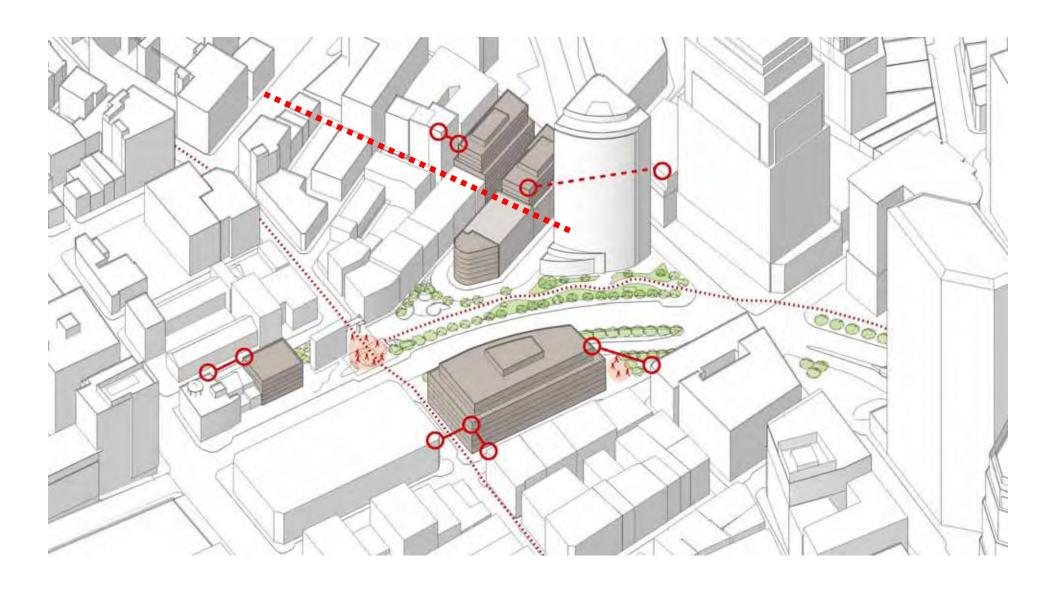

## **Existing Conditions Chinatown/Leather District Study Area**

#### Scenario 1 Chinatown/Leather District Study Area