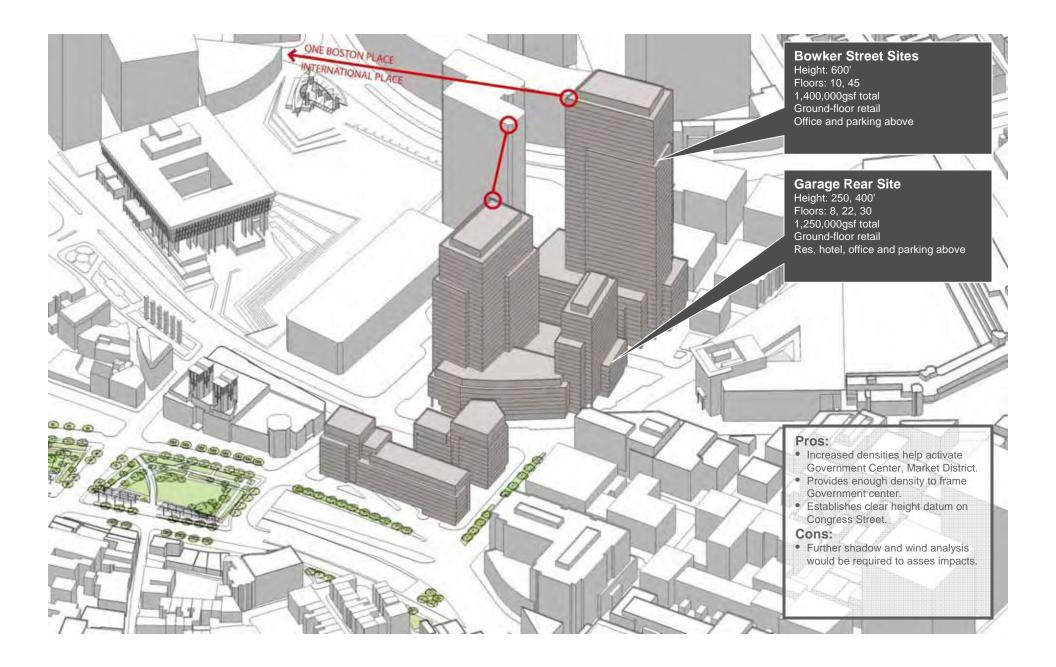

treet**



#### Scenario 1 View down Hanover Street



### **Existing Conditions View from North End Parks looking South**



#### Scenario 1 View from North End Parks looking South



#### Scenario 2 View from North End Parks looking South



**Revised Study Area Districts Greenway District Study Area** 



**Challenges North End & Markets Districts** 



**Opportunities North End & Markets Districts** 



### **Existing Conditions Market District Study Area**





### **Existing Conditions View from North End Parks**



#### Scenario 1 View from North End Parks



### **Existing Conditions Government Center Study Area**



Front Parcel: Scenario 1
Government Center Study Area



Front Parcel: Scenario 2
Government Center Study Area



Rear Parcel: Scenario1
Government Center Study Area



Rear Parcel: Scenario 2
Government Center Study Area



## **Existing Conditions View from North End Parks looking North**



Front Parcel: Scenario 1
View from North End Parks looking North



Front Parcel: Scenario 2 View from North End Parks looking North



Rear Parcel: Scenario 1 View from North End Parks looking North



Rear Parcel: Scenario 2 View from North End Parks looking North



**Revised Study Area Districts Greenway District Study Area** 



## Challenges Dewey Square & Financial District Study Areas



Opportunities
Dewey Square & Financial District Study Ares



## **Existing Conditions Dewey Square & Financial District Study Areas**







### **View from South Station Existing Conditions**



### **View from South Station Scenario 1**



### **View from South Station