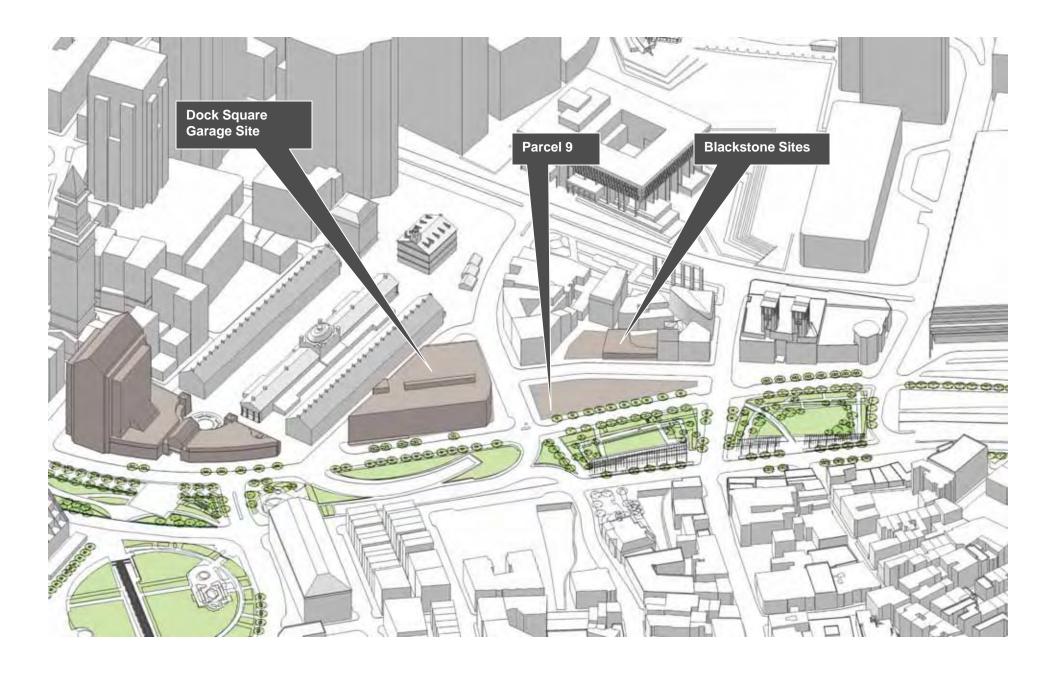

**Potential Improvement Sites** 

**Revised Study Area Districts Greenway District Study Area** 

**Revised Study Area Districts Greenway District Study Area** 

**Challenges North End & Markets Districts** 