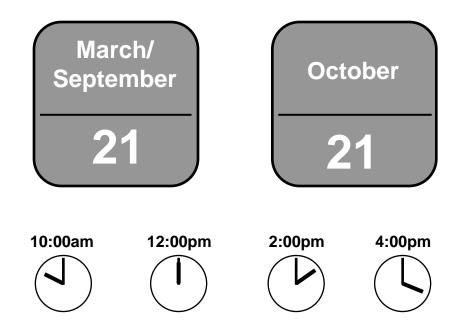

# **Shadow Studies Existing Conditions**

October

10:00am

## Net New Shadows Scenario 1

October 21

10:00am

## Net New Shadows Scenario 2

October 21

10:00am

# **Shadow Studies Existing Conditions**

October 21

4:00pm