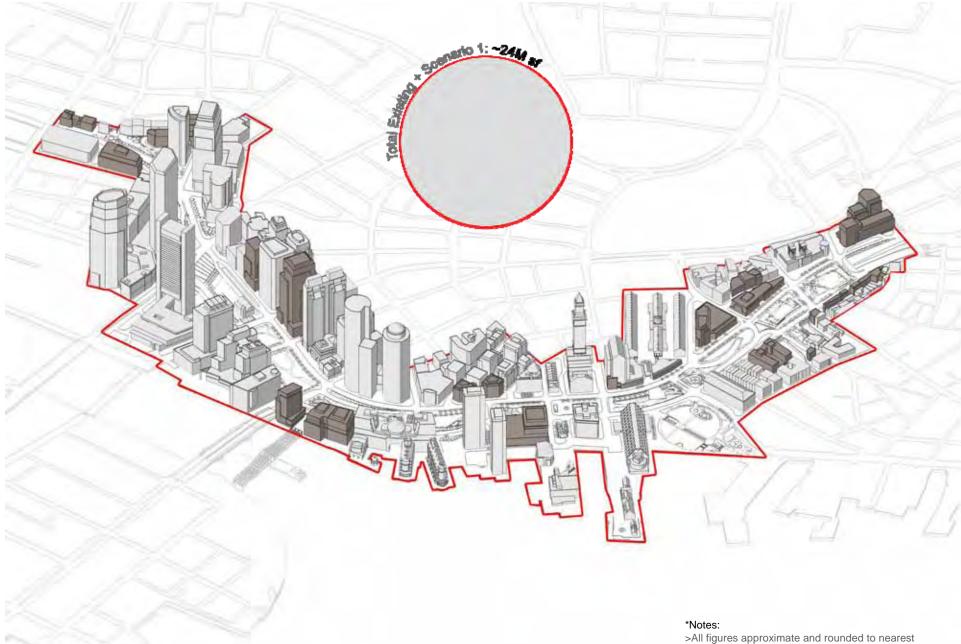

#### Scenario 1 **Greenway District Study Area**

Boston Redevelopment Authority | utile | Greenberg

- reasonable number where appropriate.
- >'Existing Program' calculations include permitted and under construction projects.
  > Calculations exclude below-grade parking.

#### Scenario 1 **Greenway District Study Area**

Boston Redevelopment Authority | utile | Greenberg

- reasonable number where appropriate.
- >'Existing Program' calculations include permitted and under construction projects.
- > Calculations exclude below-grade parking.