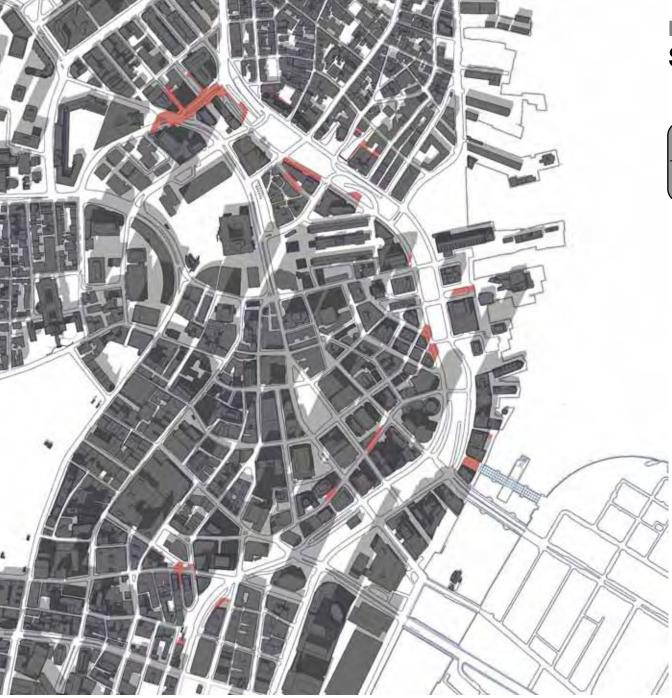

## Net New Shadows Scenario 1

# shadow on park parcel shadow on ramp parcel shadow on park parcel