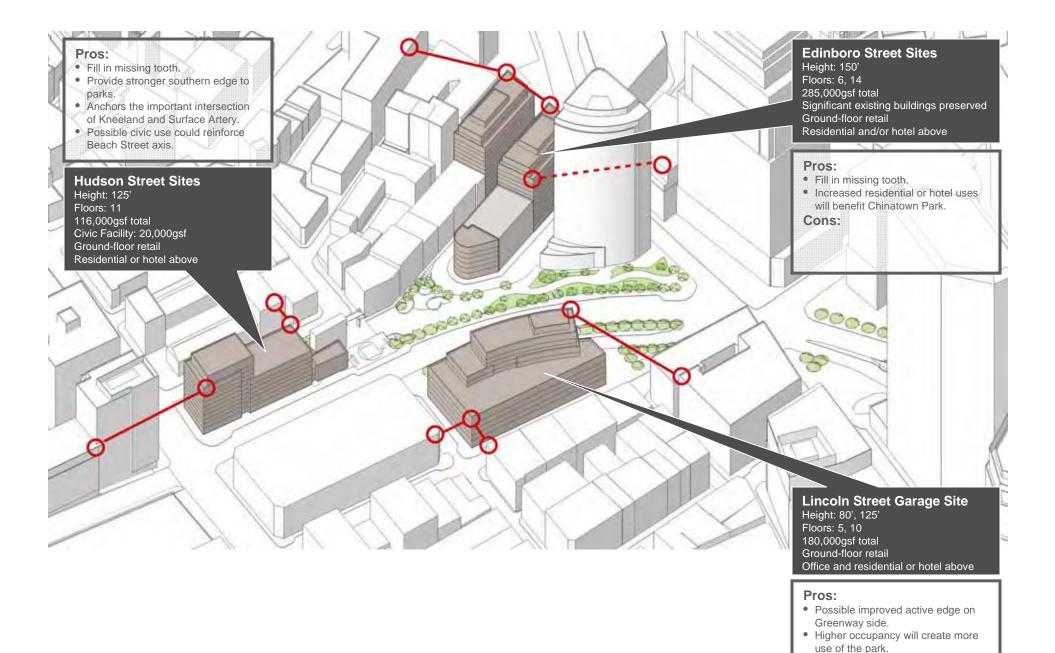

#### Scenario 2 Chinatown/Leather District Study Area

#### Scenario 2 **Chinatown/Leather District Study Area**

at peak times.

Possible additional shadow on park

Cons: