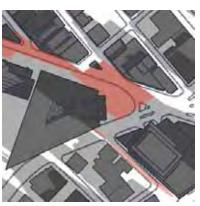

Leather District Study Area



#### Scenario 2 **Chinatown/Leather District Study Area**

at peak times.

Possible additional shadow on park

Cons:



### **Existing Conditions View of Chinatown Park towards Kneeland Street**



#### Scenario 1 View of Chinatown Park towards Kneeland Street



**Scenario 2 View of Chinatown Park towards Kneeland Street** 

**Greenway District Planning Study** 

# **Public Meeting 5**

- 01 Vision and Methodology
- **02 Development Scenarios**
- 03 Overall Impacts: Environmental Conditions
- 04 Overall Impacts: Program & Use
- **05 Next Steps**





Existing Building Footprints & Massing Scenario Sites



# **Building Footprints Existing**



## **Scenario 1**



## **Scenario 2**







#### **Shadow Analysis Methodology**

#### **Existing Conditions**





Scenario 1



Scenario 2



**Net New Shadow** 

(for a particular moment in time)

#### **Shadow Analysis Methodology**

#### **Shadow Impact Considerations**

>Timing (of day)

>Timing (of year)

>Speed

>Size

>What's receiving the shadow?

**Shadow Analysis Methodology** 



# **Shadow Studies Existing Conditions**



# shadow on ramp parcel

## Net New Shadows Scenario 1



# shadow on park parcel shadow on ramp parcel shadow on park parcel

## Net New Shadows Scenario 2





# **Shadow Studies Existing Conditions**





#### Net New Shadows Scenario 1





#### Net New Shadows Scenario 2









#### Net New Shadows Scenario 1



#### Net New Shadows Scenario 2







# **Shadow Studies Existing Conditions**





## Net New Shadows Scenario 1







### Net New Shadows Scenario 2