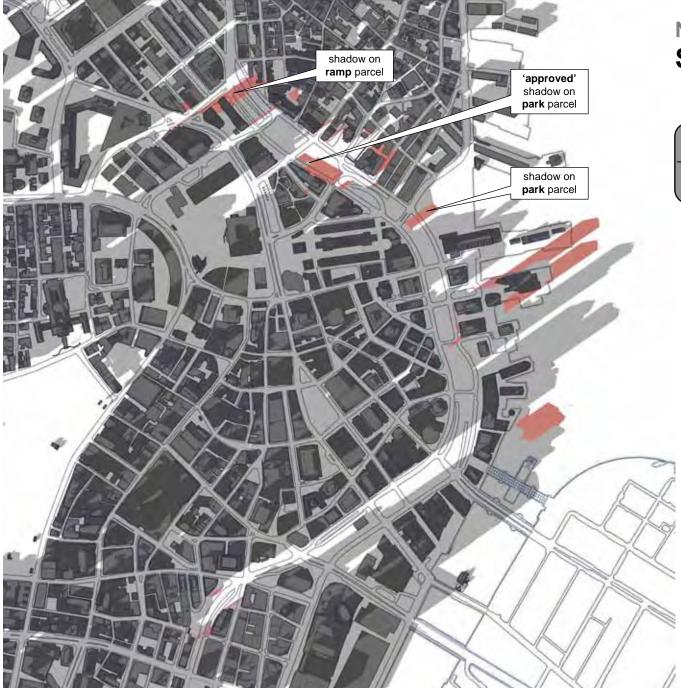

# **Shadow Studies Existing Conditions**

October 21

4:00pm

# shadow on ramp parcel 'approved' shadow on park parcel

#### Net New Shadows Scenario 1

**Greenway District Planning Study** 