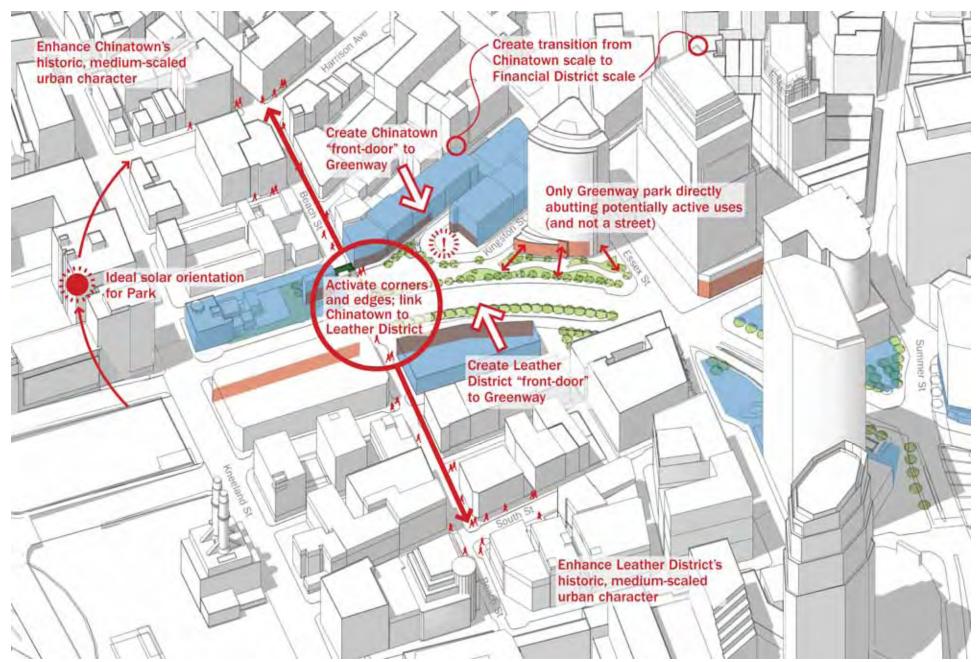

### **View from South Station Scenario 2**

**Revised Study Area Districts Greenway District Study Area** 

Challenges
Chinatown/Leather District Study Area

Opportunities
Chinatown/Leather District Study Area