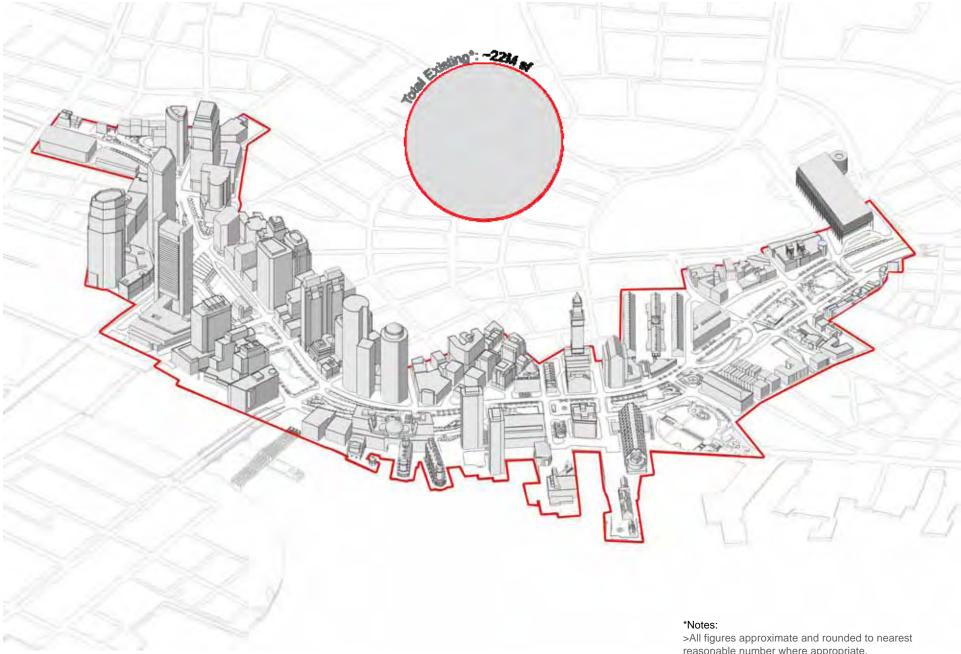

#### **Existing Built Program Greenway District Study Area**

- reasonable number where appropriate.
- >'Existing Program' calculations include permitted and under construction projects.
- > Calculations exclude below-grade parking.