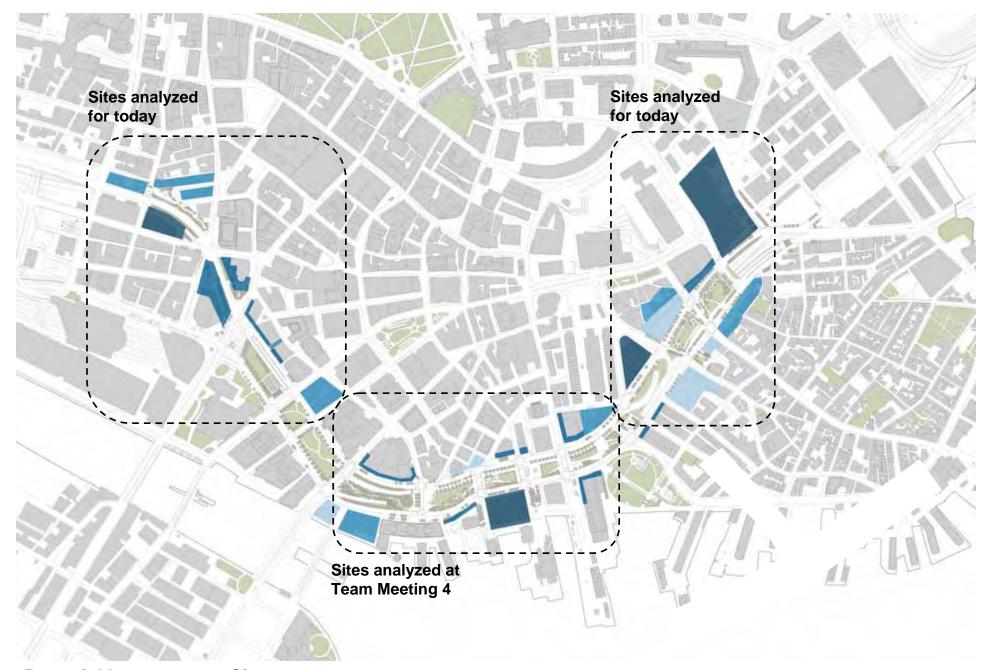

**Potential Improvement Sites** 

**Revised Study Area Districts Greenway District Study Area** 

**Revised Study Area Districts Greenway District Study Area** 

**Challenges North End & Markets Districts** 