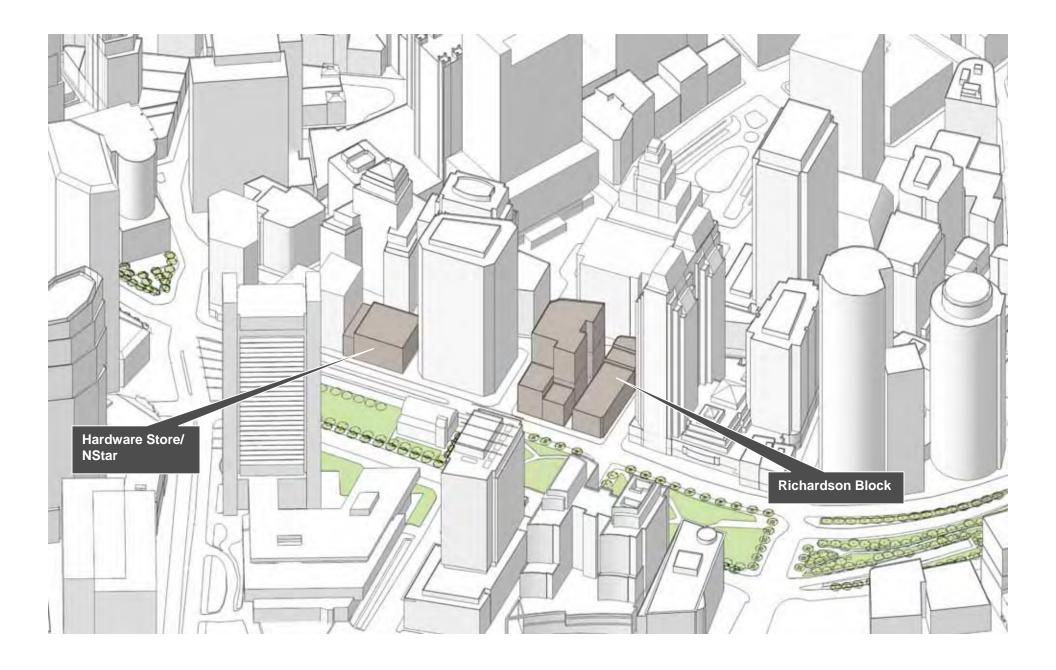

Conditions Government Center Study Area**



Front Parcel: Scenario 1
Government Center Study Area



Front Parcel: Scenario 2
Government Center Study Area



Rear Parcel: Scenario1
Government Center Study Area



Rear Parcel: Scenario 2
Government Center Study Area



## **Existing Conditions View from North End Parks looking North**



Front Parcel: Scenario 1
View from North End Parks looking North



Front Parcel: Scenario 2 View from North End Parks looking North



Rear Parcel: Scenario 1 View from North End Parks looking North



Rear Parcel: Scenario 2 View from North End Parks looking North



**Revised Study Area Districts Greenway District Study Area** 



## Challenges Dewey Square & Financial District Study Areas



Opportunities
Dewey Square & Financial District Study Ares



## **Existing Conditions Dewey Square & Financial District Study Areas**







### **View from South Station Existing Conditions**



### **View from South Station Scenario 1**



### **View from South Station Scenario 2**



**Revised Study Area Districts Greenway District Study Area** 



Challenges
Chinatown/Leather District Study Area



Opportunities
Chinatown/Leather District Study Area



## **Existing Conditions Chinatown/Leather District Study Area**



#### Scenario 1 Chinatown/Leather District Study Area



#### Scenario 1 Chinatown/Leather District Study Area



#### Scenario 2 Chinatown/Leather District Study Area



#### Scenario 2 **Chinatown/Leather District Study Area**

at peak times.

Possible additional shadow on park

Cons:



### **Existing Conditions View of China