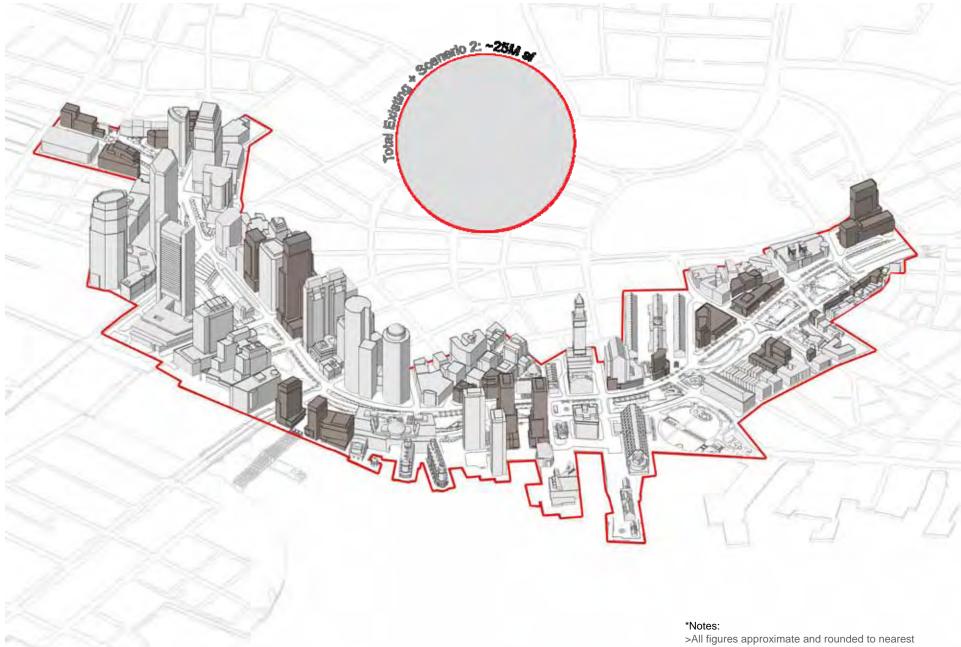

#### Scenario 2 **Greenway District Study Area**

Boston Redevelopment Authority | utile | Greenberg

- reasonable number where appropriate.
- >'Existing Program' calculations include permitted and under construction projects.
  > Calculations exclude below-grade parking.

#### Scenario 2 **Greenway District Study Area**

Boston Redevelopment Authority | utile | Greenberg

- reasonable number where appropriate.
- >'Existing Program' calculations include permitted and under construction projects.
- > Calculations exclude below-grade parking.