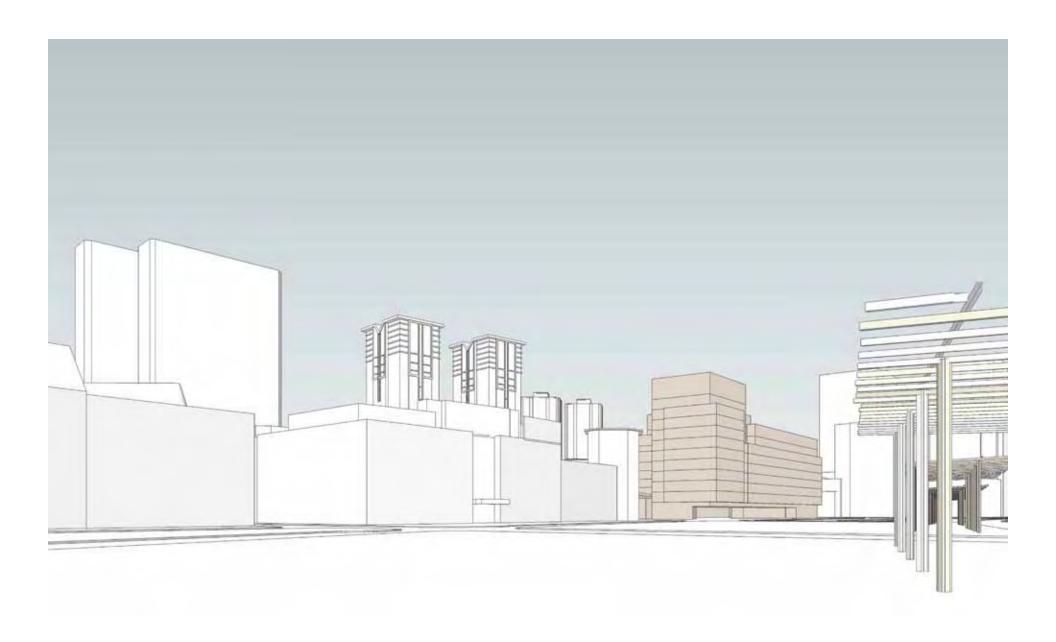

Rear Parcel: Scenario 2 View from North End Parks looking North

**Revised Study Area Districts Greenway District Study Area** 