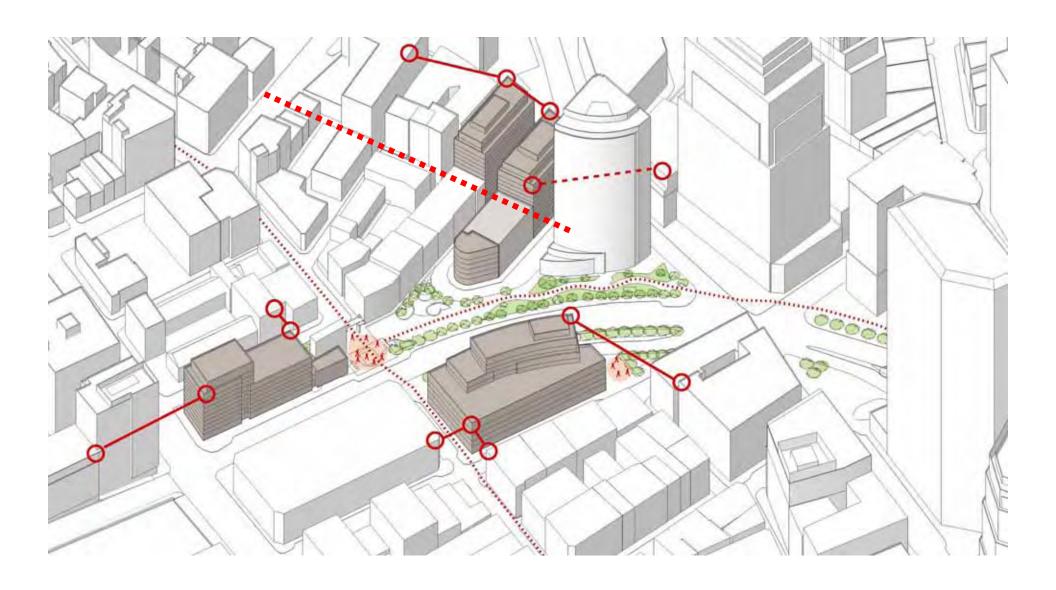

#### Scenario 2 Chinatown/Leather District Study Area

#### Scenario 2 **Chinatown/Leather District Study Area**

at peak times.

Possible additional shadow on park

Cons: