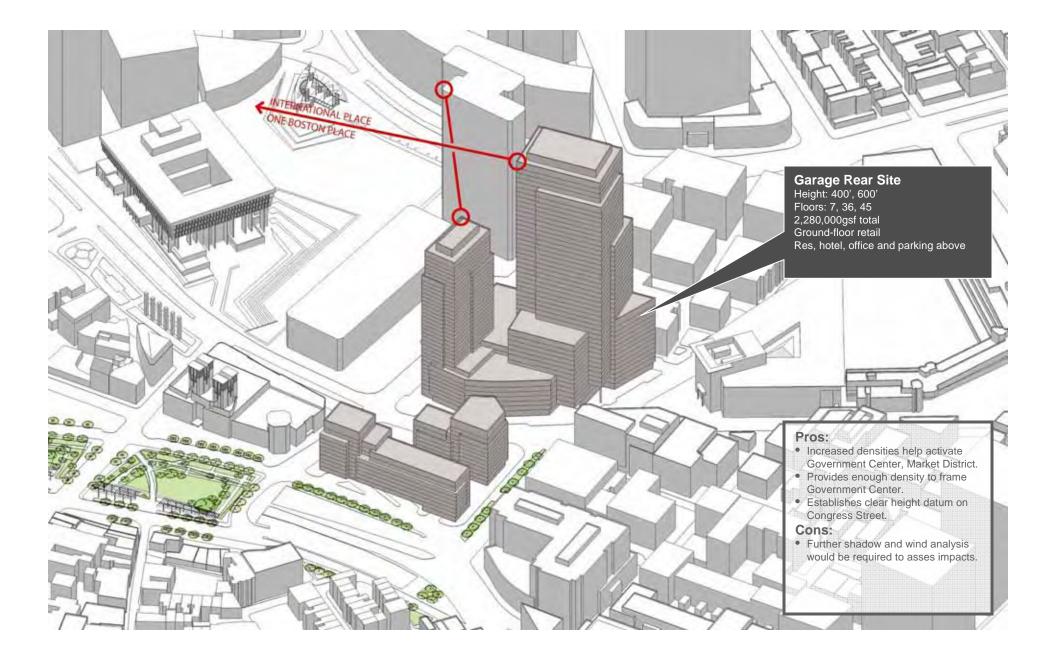

### **Existing Conditions Government Center Study Area**

Front Parcel: Scenario 1
Government Center Study Area

Front Parcel: Scenario 2
Government Center Study Area

Rear Parcel: Scenario1
Government Center Study Area