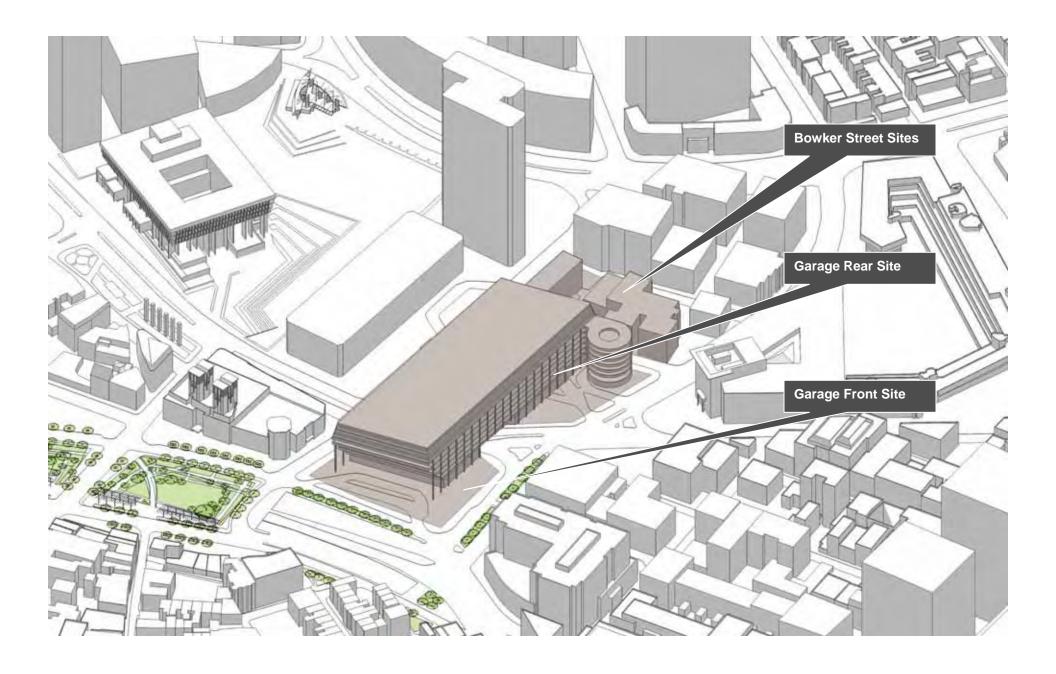

### **Existing Conditions Government Center Study Area**

Front Parcel: Scenario 1
Government Center Study Area

Front Parcel: Scenario 2
Government Center Study Area

Rear Parcel: Scenario1
Government Center Study Area