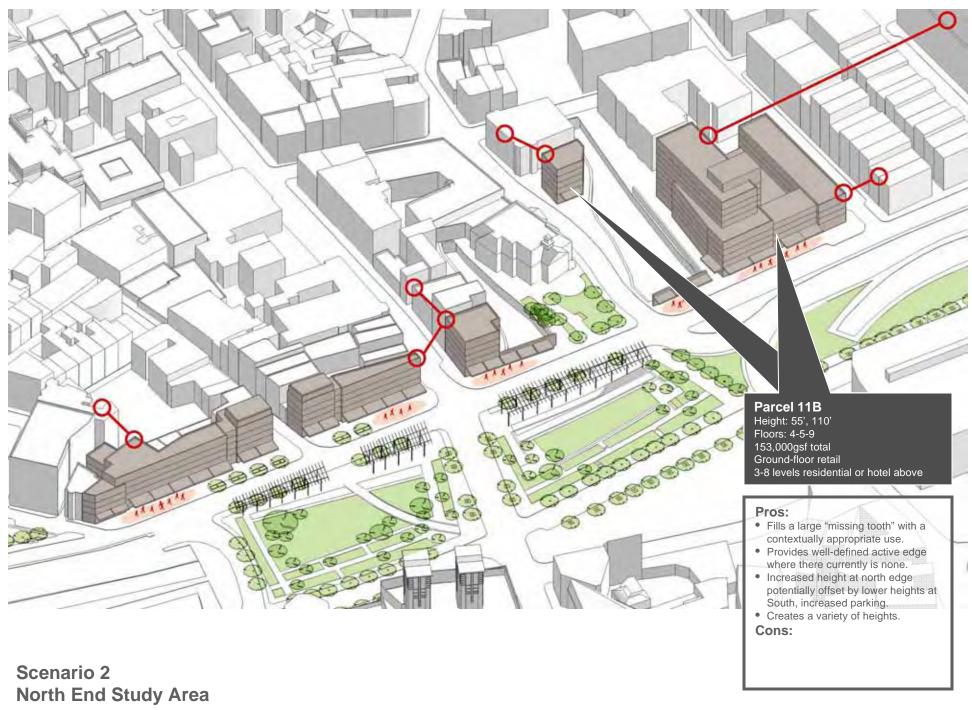

### **Existing Conditions North End Study Area**

#### Scenario 2 View from North End Parks looking South

**Revised Study Area Districts Greenway District Study Area** 

**Challenges North End & Markets Districts** 

**Opportunities North End & Markets Districts** 