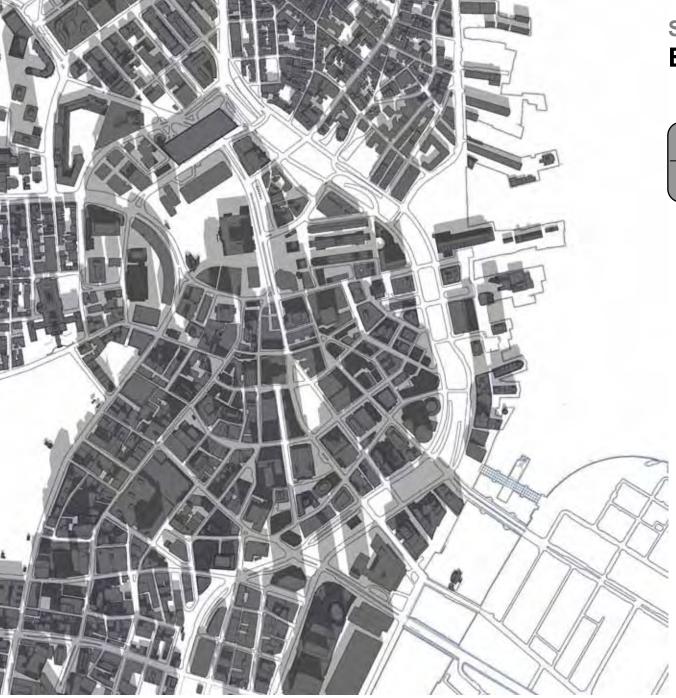

#### **Existing Conditions**

Scenario 1

Scenario 2

**Net New Shadow** 

(for a particular moment in time)