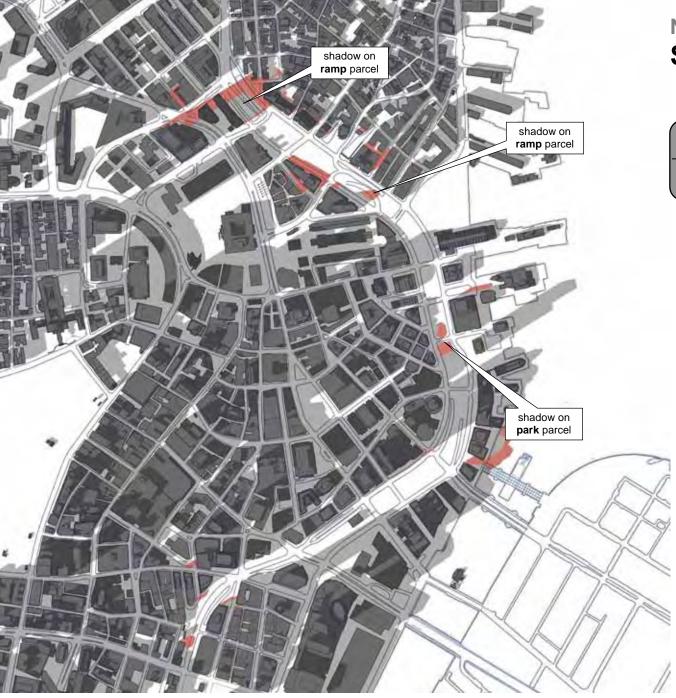

# **Shadow Studies Existing Conditions**

October 21

4:00pm

# shadow on ramp parcel 'approved' shadow on park parcel

#### Net New Shadows Scenario 1

**Greenway District Planning Study** 