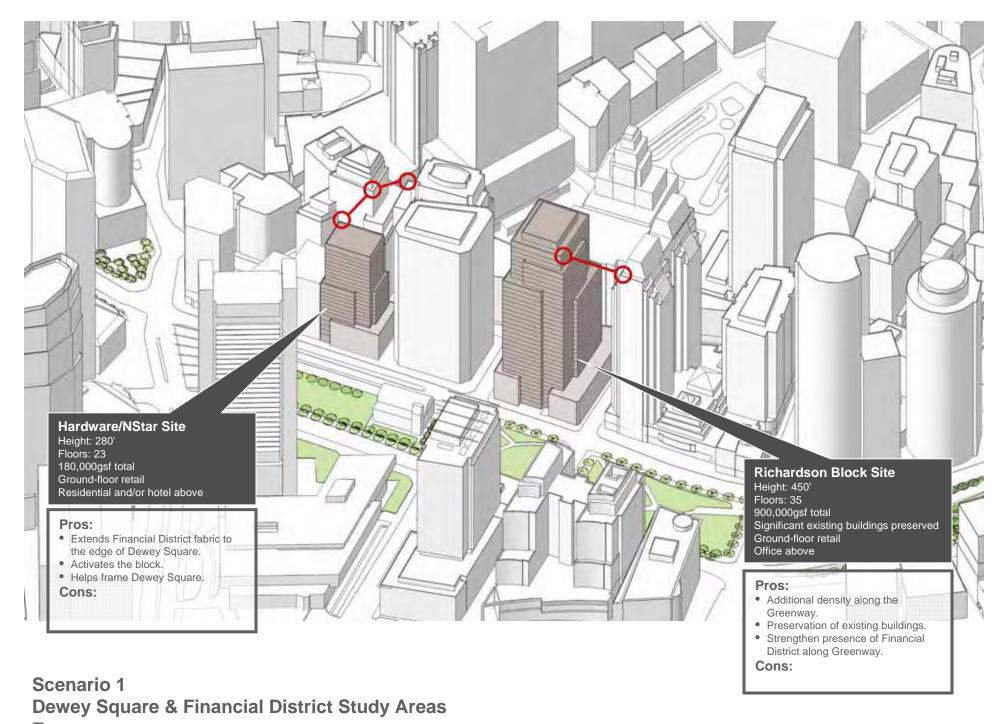

nment Center Study Area



Front Parcel: Scenario 2
Government Center Study Area



Rear Parcel: Scenario1
Government Center Study Area



Rear Parcel: Scenario 2
Government Center Study Area



## **Existing Conditions View from North End Parks looking North**



Front Parcel: Scenario 1
View from North End Parks looking North



Front Parcel: Scenario 2 View from North End Parks looking North



Rear Parcel: Scenario 1 View from North End Parks looking North



Rear Parcel: Scenario 2 View from North End Parks looking North



**Revised Study Area Districts Greenway District Study Area** 



## Challenges Dewey Square & Financial District Study Areas



Opportunities
Dewey Square & Financial District Study Ares



## **Existing Conditions Dewey Square & Financial District Study Areas**







### **View from South Station Existing Conditions**



### **View from South Station Scenario 1**



### **View from South Station Scenario 2**



**Revised Study Area Districts Greenway District Study Area** 



Challenges
Chinatown/Leather District Study Area



Opportunities
Chinatown/Leather District Study Area



## **Existing Conditions Chinatown/Leather District Study Area**



#### Scenario 1 Chinatown/Leather District Study Area



#### Scenario 1 Chinatown/Leather District Study Area



#### Scenario 2 Chinatown/Leather District Study Area



#### Scenario 2 **Chinatown/Leather District Study Area**

at peak times.

Possible additional shadow on park

Cons:



### **Existing Conditions View of Chinatown Park towards Kneeland Street**



#### Scenario 1 View of Chinatown Par