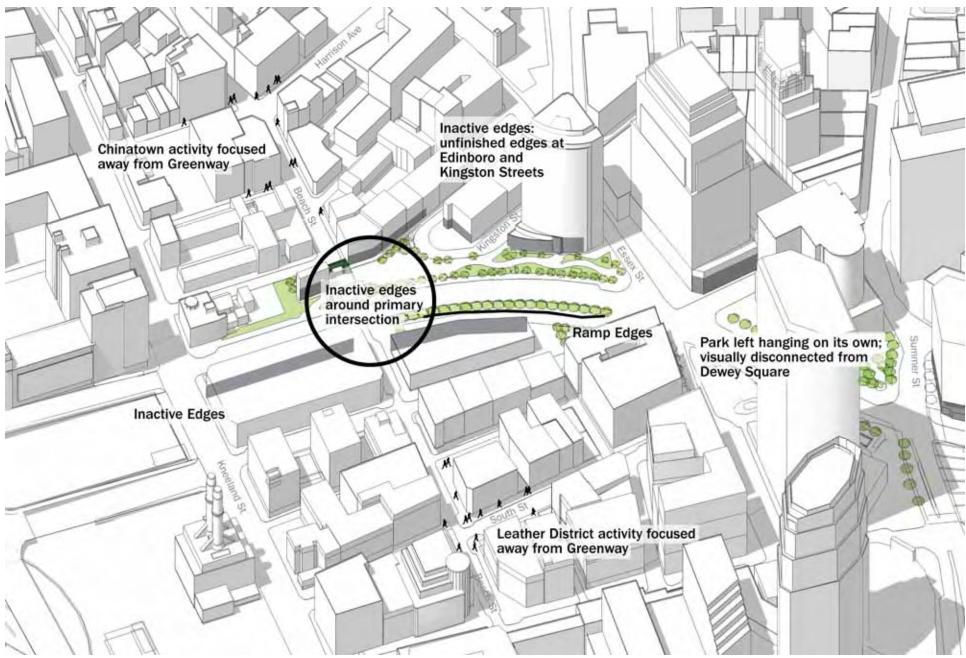

### **View from South Station Scenario 2**

**Revised Study Area Districts Greenway District Study Area** 

Challenges
Chinatown/Leather District Study Area

Opportunities
Chinatown/Leather District Study Area