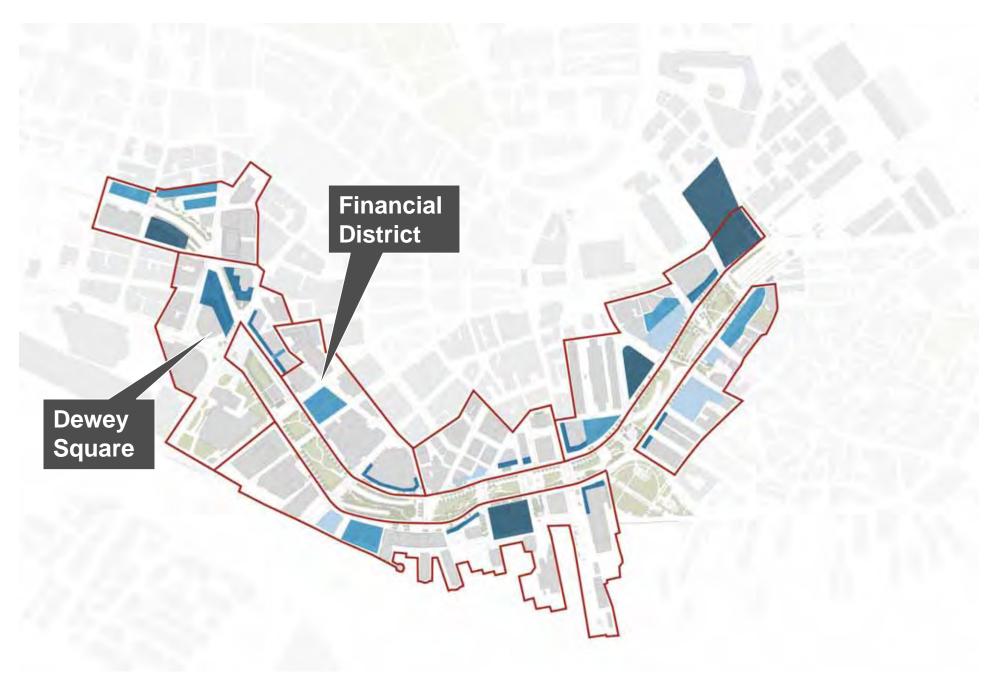

## Challenges Dewey Square & Financial District Study Areas

Opportunities
Dewey Square & Financial District Study Ares

## **Existing Conditions Dewey Square & Financial District Study Areas**