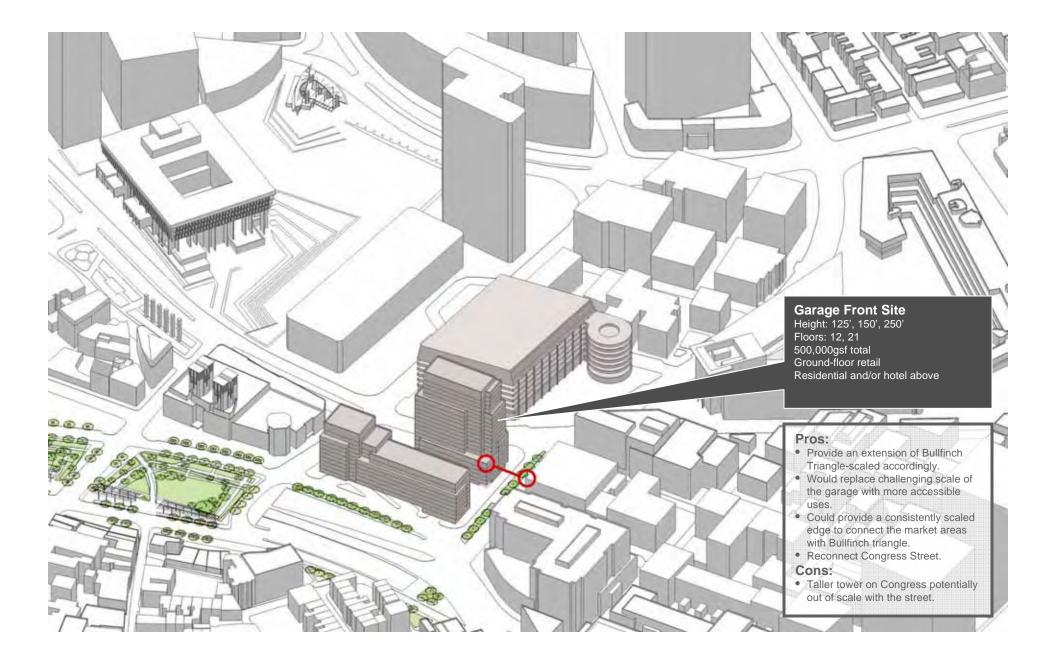

### **Existing Conditions Government Center Study Area**

Front Parcel: Scenario 1
Government Center Study Area

Front Parcel: Scenario 2
Government Center Study Area

Rear Parcel: Scenario1
Government Center Study Area