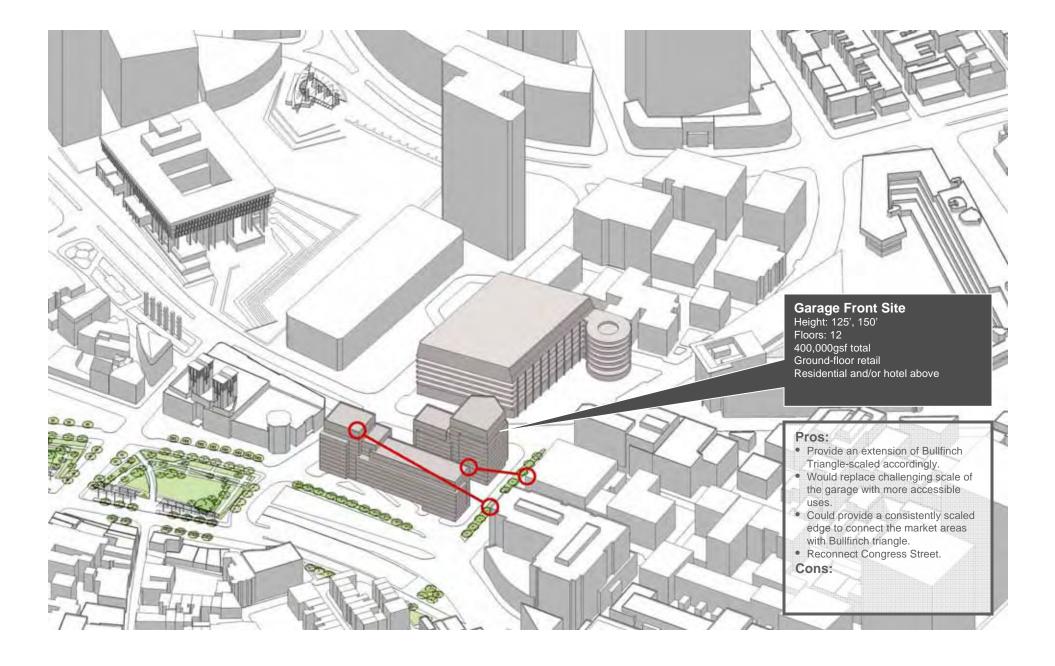

### **Existing Conditions Government Center Study Area**

Front Parcel: Scenario 1
Government Center Study Area

Front Parcel: Scenario 2
Government Center Study Area

Rear Parcel: Scenario1
Government Center Study Area