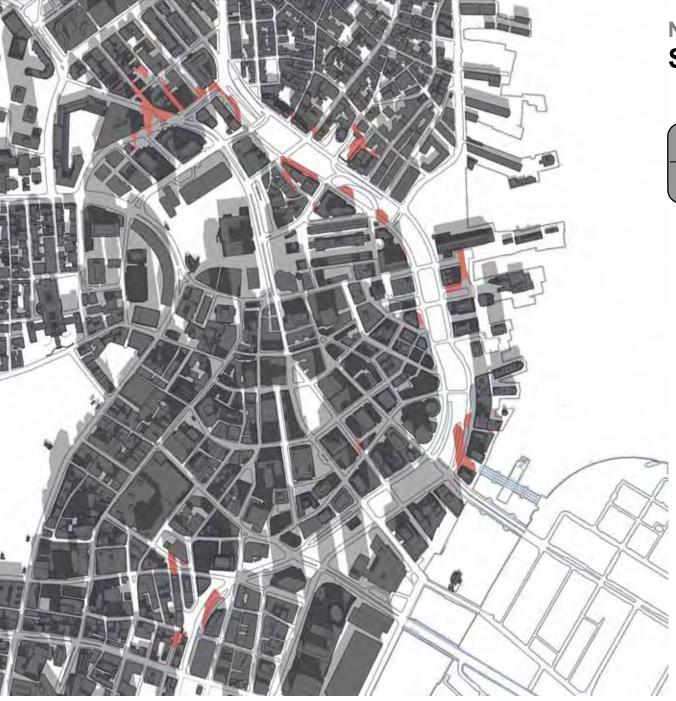

## Net New Shadows Scenario 1

# shadow on park parcel shadow on ramp parcel shadow on park parcel