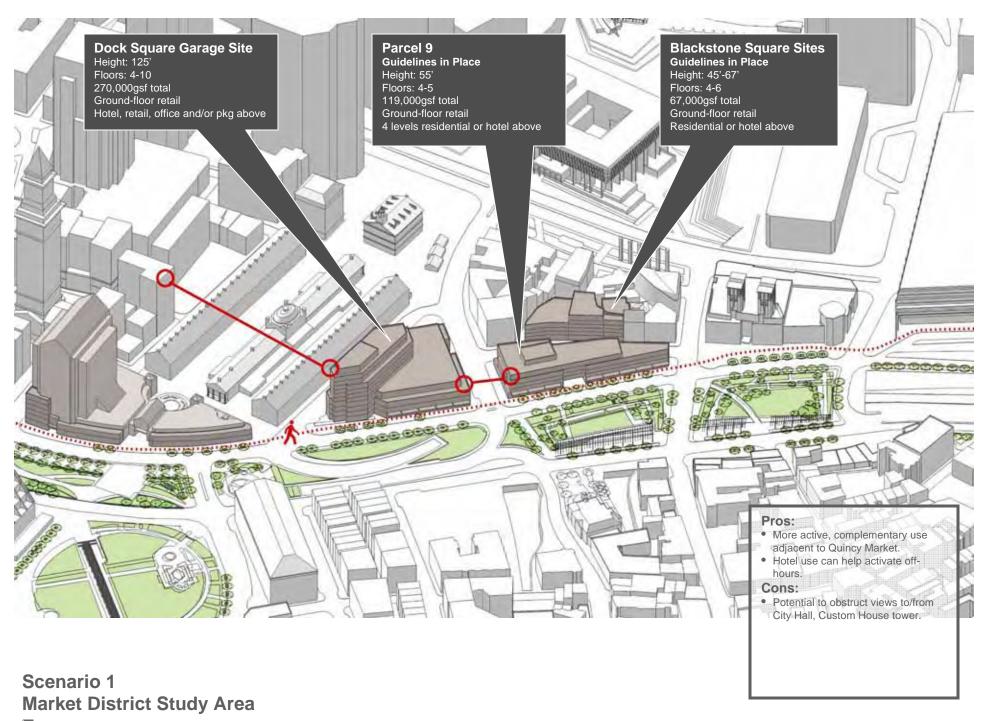

*Revised Study Area Districts Greenway District Study Area** 



**Revised Study Area Districts Greenway District Study Area** 



**Challenges North End & Markets Districts** 



**Opportunities North End & Markets Districts** 



### **Existing Conditions North End Study Area**







### **Existing Conditions View down Hanover Street**



#### Scenario 1 View down Hanover Street



### **Existing Conditions View from North End Parks looking South**



#### Scenario 1 View from North End Parks looking South



#### Scenario 2 View from North End Parks looking South



**Revised Study Area Districts Greenway District Study Area** 



**Challenges North End & Markets Districts** 



**Opportunities North End & Markets Districts** 



### **Existing Conditions Market District Study Area**





### **Existing Conditions View from North End Parks**



#### Scenario 1 View from North End Parks



### **Existing Conditions Government Center Study Area**



Front Parcel: Scenario 1
Government Center Study Area



Front Parcel: Scenario 2
Government Center Study Area



Rear Parcel: Scenario1
Government Center Study Area



Rear Parcel: Scenario 2
Government Center Study Area



## **Existing Conditions View from North End Parks looking North**



Front Parcel: Scenario 1
View from North End Parks looking North



Front Parcel: Scenario 2 View from North End Parks looking North



Rear Parcel: Scenario 1 View from North End Parks looking North



Rear Parcel: Scenario 2 View from North End Parks looking North



**Revised Study Area Districts Greenway District Study Area** 



##