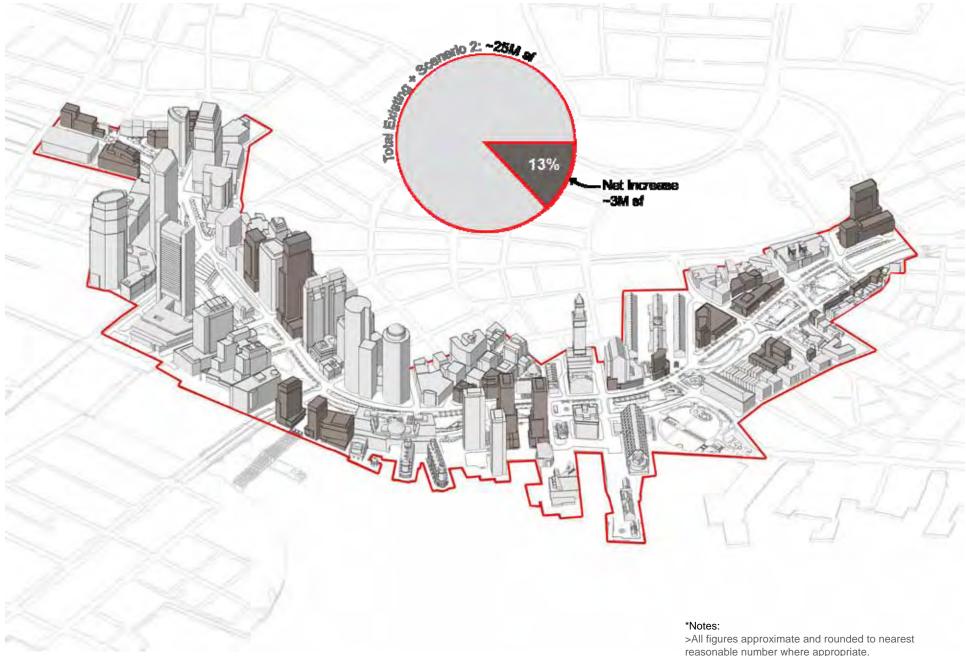

#### Scenario 2 **Greenway District Study Area**

Boston Redevelopment Authority | utile | Greenberg

- reasonable number where appropriate.
- >'Existing Program' calculations include permitted and under construction projects.
  > Calculations exclude below-grade parking.

#### Scenario 2 **Greenway District Study Area**

Boston Redevelopment Authority | utile | Greenberg

- reasonable number where appropriate.
- >'Existing Program' calculations include permitted and under construction projects.
- > Calculations exclude below-grade parking.