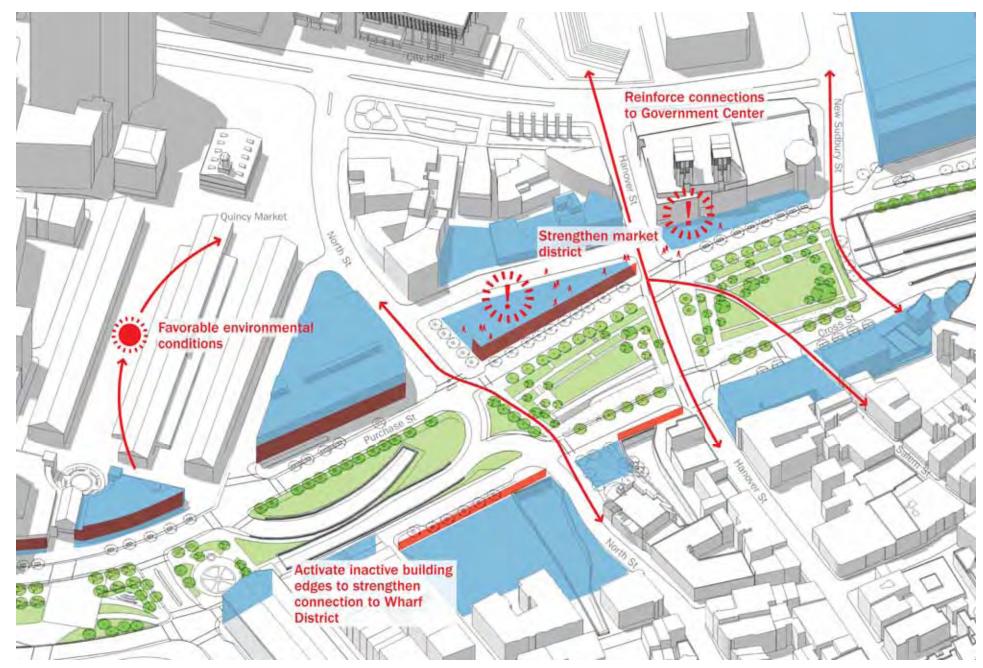

s**



**Revised Study Area Districts Greenway District Study Area** 



**Potential Improvement Sites** 



**Revised Study Area Districts Greenway District Study Area** 



**Revised Study Area Districts Greenway District Study Area** 



**Challenges North End & Markets Districts** 



**Opportunities North End & Markets Districts** 



### **Existing Conditions North End Study Area**







### **Existing Conditions View down Hanover Street**



#### Scenario 1 View down Hanover Street



### **Existing Conditions View from North End Parks looking South**



#### Scenario 1 View from North End Parks looking South



#### Scenario 2 View from North End Parks looking South



**Revised Study Area Districts Greenway District Study Area** 



**Challenges North End & Markets Districts** 



**Opportunities North End & Markets Districts** 



### **Existing Conditions Market District Study Area**





### **Existing Conditions View from North End Parks**



#### Scenario 1 View from North End Parks



### **Existing Conditions Government Center Study Area**



Front Parcel: Scenario 1
Government Center Study Area



Front Parcel: Scenario 2
Government Center Study Area



Rear Parcel: Scenario1
Government Center Study Area



Rear Parcel: Scenario 2
Government Center Study Area



## **Existing Conditions View from North End Parks looking North**



Front Parcel: Scenario 1
View from North End Parks looking North



Front Parcel: Scenario 2 View from North End Parks looking North



Rear Parcel: Scenario 1 View from North End Parks looking North



Rear Parcel: Scenario 2 Vi