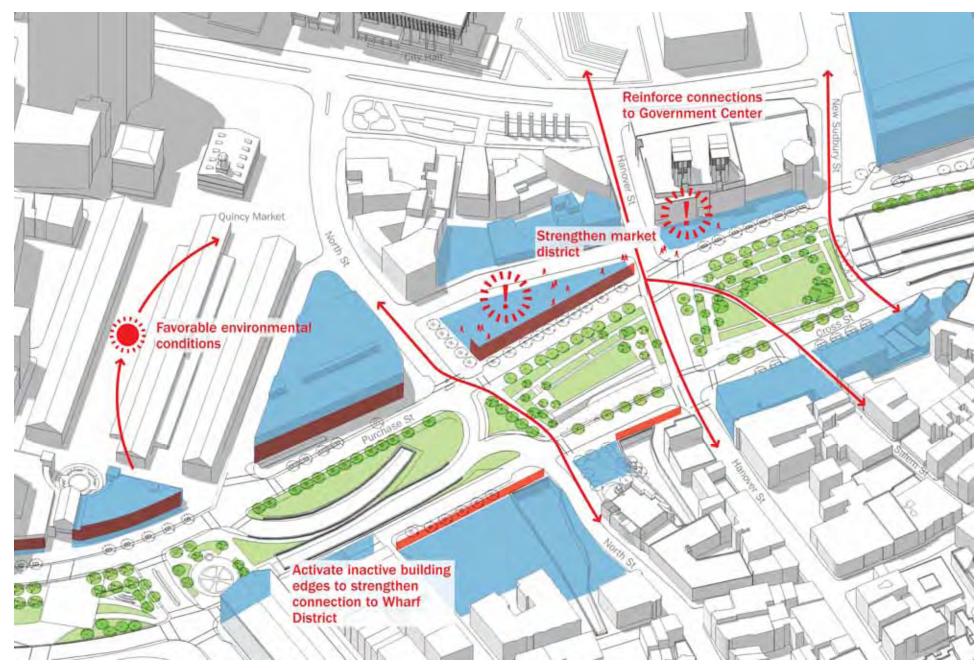

cts: Program & Use
- **05 Next Steps**



Rose Kennedy Greenway Environs



Rose Kennedy Greenway



Methodology



**Opportunities Wharf District & Town Cove** 



Methodology



### Wharf Street Sites Axes and Public Realm



### Wharf Street Sites Scenario 1



Wharf Street Sites Scenario 2

Greenway District Planning Study

# **Public Meeting 5**

- 01 Vision and Methodology
- **02 Development Scenarios**
- 03 Overall Impacts: Environmental Conditions
- 04 Overall Impacts: Program & Use
- **05 Next Steps**



**Revised Study Area Districts Greenway District Study Area** 



**Potential Improvement Sites** 



**Revised Study Area Districts Greenway District Study Area** 



**Revised Study Area Districts Greenway District Study Area** 



**Challenges North End & Markets Districts** 



**Opportunities North End & Markets Districts** 



### **Existing Conditions North End Study Area**







### **Existing Conditions View down Hanover Street**



#### Scenario 1 View down Hanover Street



### **Existing Conditions View from North End Parks looking South**



#### Scenario 1 View from North End Parks looking South



#### Scenario 2 View from North End Parks looking South



**Revised Study Area Districts Greenway District Study Area** 



**Challenges North End & Markets Districts** 



**Opportunities North End & Markets Districts** 



### **Existing Conditions Market District Study Area**





### **Existing Conditions View from North End Parks**



#### Scenario 1 View from North End Parks



### **Existing Conditions Government Center Study Area**



Front Parcel