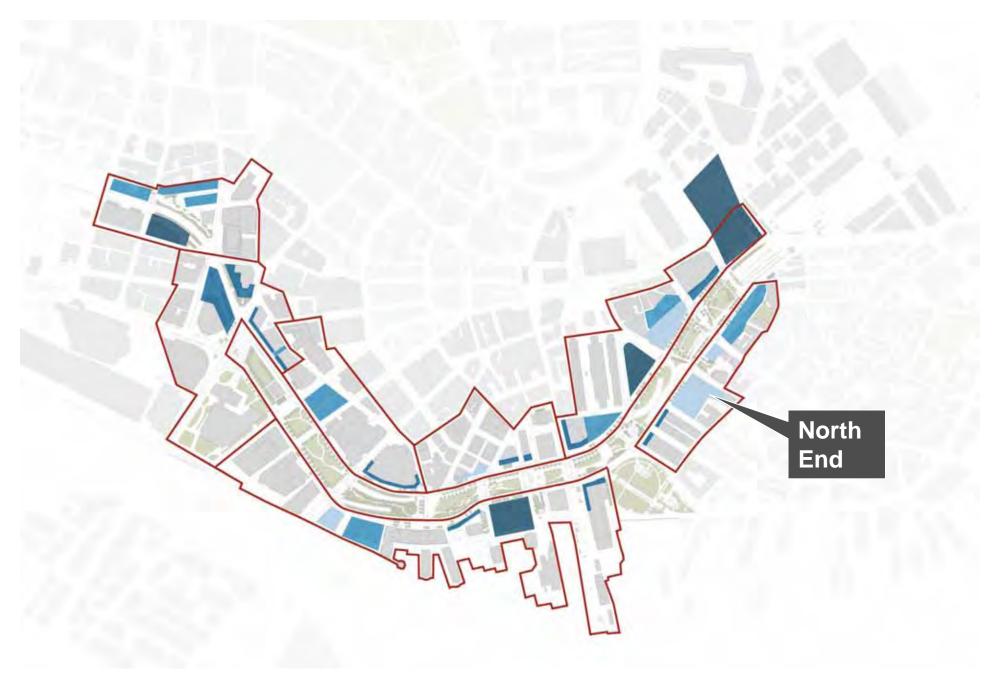

**Potential Improvement Sites** 

**Revised Study Area Districts Greenway District Study Area** 

**Revised Study Area Districts Greenway District Study Area** 

**Challenges North End & Markets Districts** 

### **Existing Conditions North End Study Area**