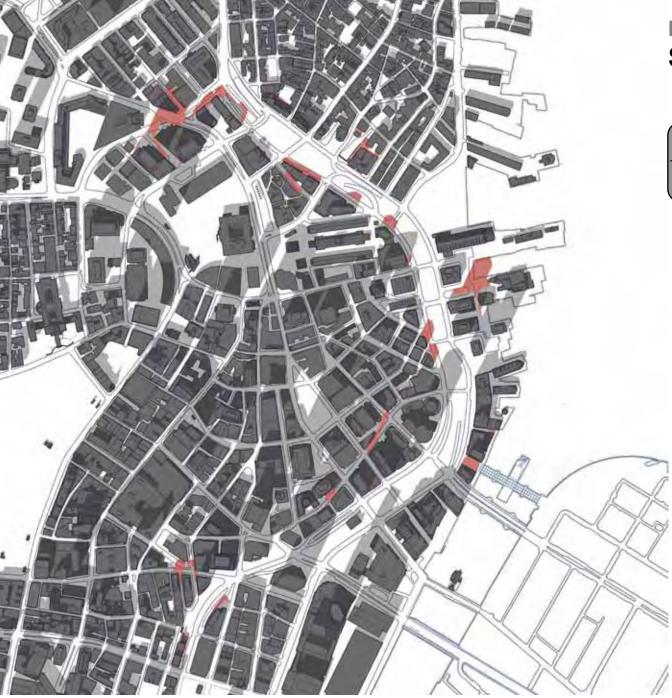

# **Shadow Studies Existing Conditions**

October

10:00am

# shadow on ramp parcel shadow on park parcel