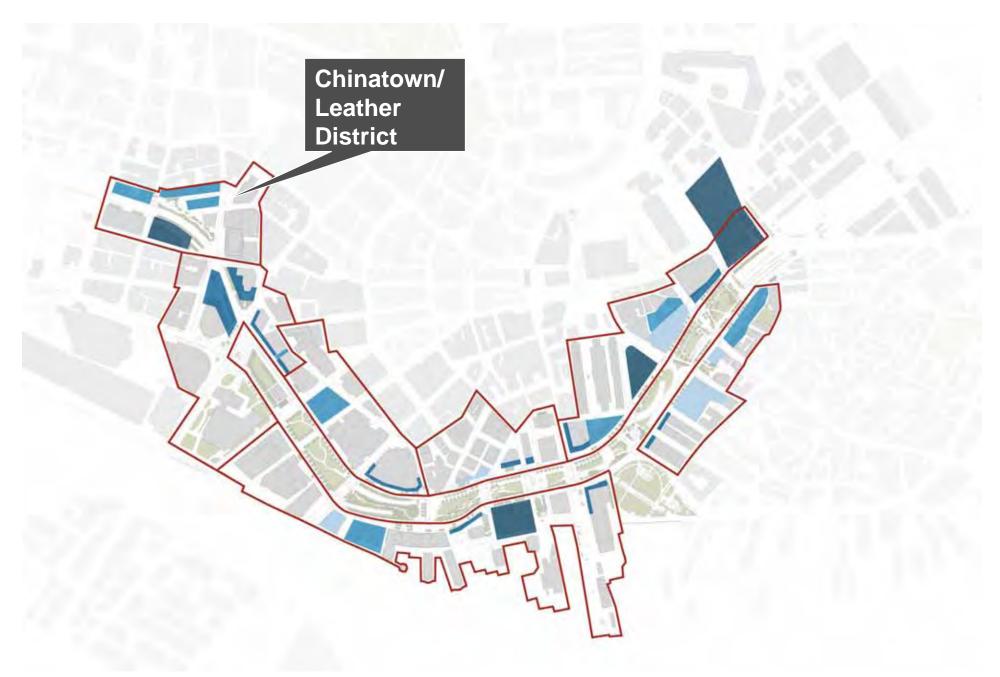

### **View from South Station Scenario 2**

**Revised Study Area Districts Greenway District Study Area** 

Challenges
Chinatown/Leather District Study Area

Opportunities
Chinatown/Leather District Study Area