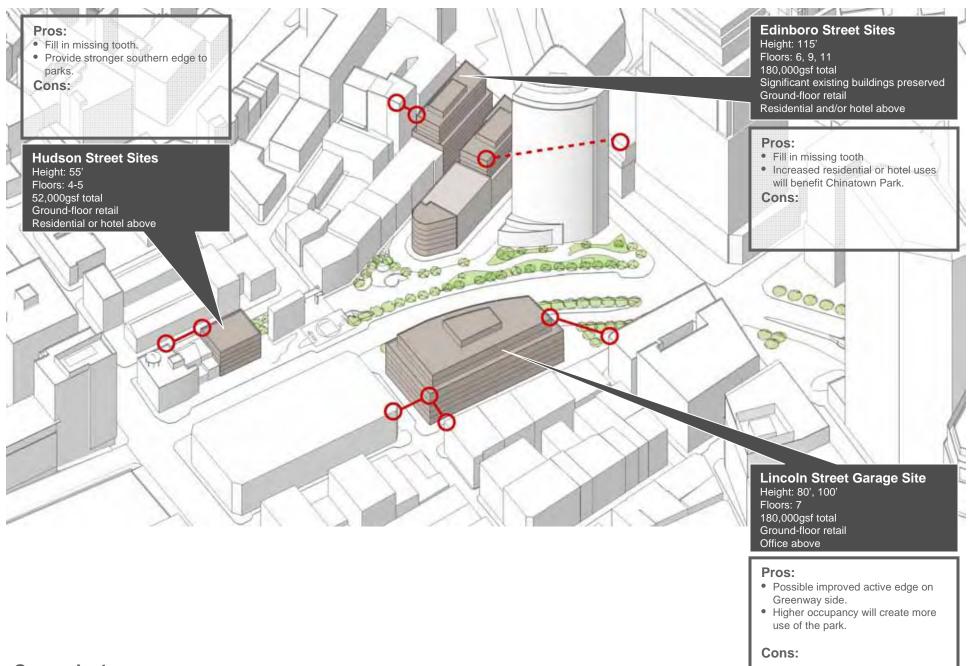

s looking North



Rear Parcel: Scenario 2 View from North End Parks looking North



**Revised Study Area Districts Greenway District Study Area** 



## Challenges Dewey Square & Financial District Study Areas



Opportunities
Dewey Square & Financial District Study Ares



## **Existing Conditions Dewey Square & Financial District Study Areas**







### **View from South Station Existing Conditions**



### **View from South Station Scenario 1**



### **View from South Station Scenario 2**



**Revised Study Area Districts Greenway District Study Area** 



Challenges
Chinatown/Leather District Study Area



Opportunities
Chinatown/Leather District Study Area



## **Existing Conditions Chinatown/Leather District Study Area**



#### Scenario 1 Chinatown/Leather District Study Area



#### Scenario 1 Chinatown/Leather District Study Area



#### Scenario 2 Chinatown/Leather District Study Area



#### Scenario 2 **Chinatown/Leather District Study Area**

at peak times.

Possible additional shadow on park

Cons:



### **Existing Conditions View of Chinatown Park towards Kneeland Street**



#### Scenario 1 View of Chinatown Park towards Kneeland Street



**Scenario 2 View of Chinatown Park towards Kneeland Street** 

**Greenway District Planning Study** 

# **Public Meeting 5**

- 01 Vision and Methodology
- **02 Development Scenarios**
- 03 Overall Impacts: Environmental Conditions
- 04 Overall Impacts: Program & Use
- **05 Next Steps**





Existing Building Footprints & Massing Scenario Sites



# **Building Footprints Existing**



## **Scenario 1**



## **Scena