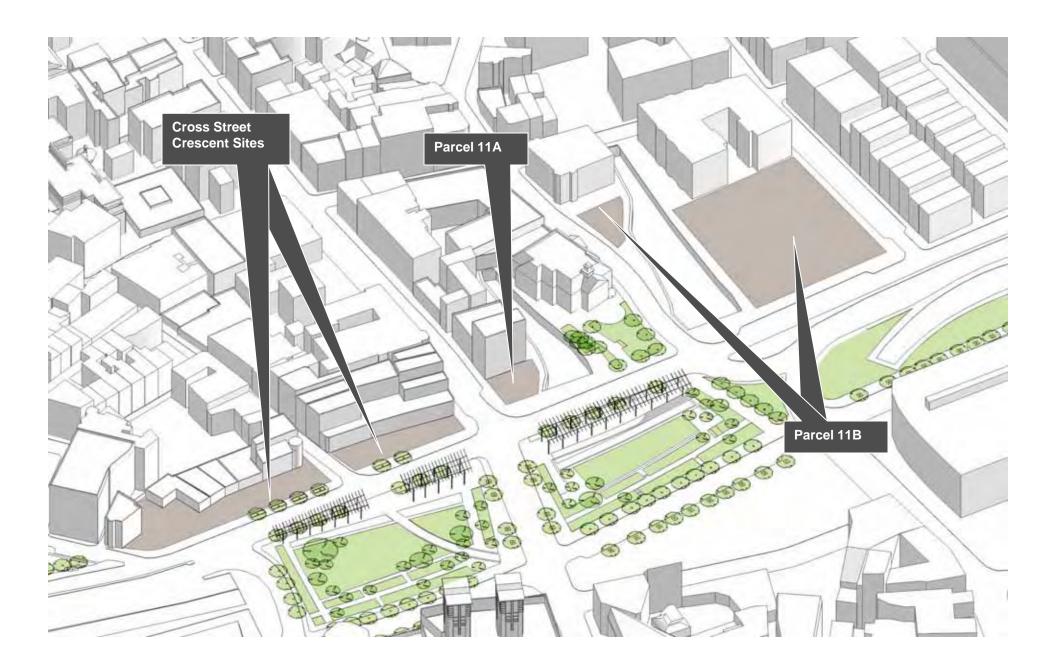

dy Greenway Environs



Rose Kennedy Greenway



Methodology



**Opportunities Wharf District & Town Cove** 



Methodology



### Wharf Street Sites Axes and Public Realm



### Wharf Street Sites Scenario 1



Wharf Street Sites Scenario 2

Greenway District Planning Study

# **Public Meeting 5**

- 01 Vision and Methodology
- **02 Development Scenarios**
- 03 Overall Impacts: Environmental Conditions
- 04 Overall Impacts: Program & Use
- **05 Next Steps**



**Revised Study Area Districts Greenway District Study Area** 



**Potential Improvement Sites** 



**Revised Study Area Districts Greenway District Study Area** 



**Revised Study Area Districts Greenway District Study Area** 



**Challenges North End & Markets Districts** 



**Opportunities North End & Markets Districts** 



### **Existing Conditions North End Study Area**







### **Existing Conditions View down Hanover Street**



#### Scenario 1 View down Hanover Street



### **Existing Conditions View from North End Parks looking South**



#### Scenario 1 View from North End Parks looking South



#### Scenario 2 View from North End Parks looking South



**Revised Study Area Districts Greenway District Study Area** 



**Challenges North End & Markets Districts** 



**Opportunities North End & Markets Districts** 



### **Existing Conditions Market District Study Area**





### **Existing Conditions View from North End Parks**



#### Scenario 1 View from North End Parks



### **Existing Conditions Government Center Study Area**



Front Parcel: Scenario 1
Government Center Study Area



Front P