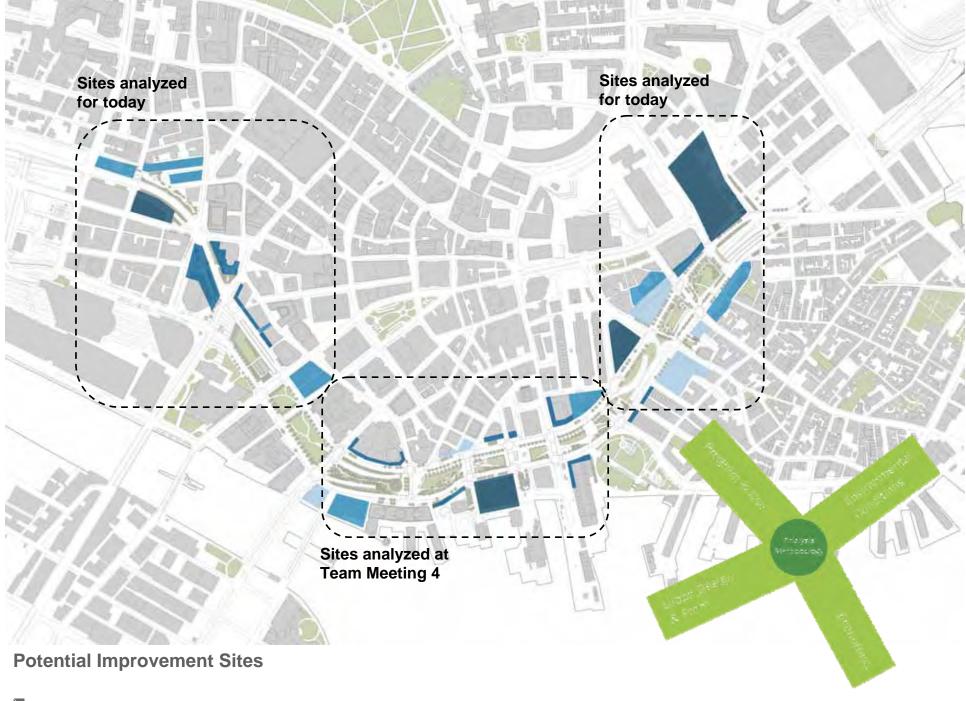

**Potential Improvement Sites** 

**Revised Study Area Districts Greenway District Study Area** 

**Revised Study Area Districts Greenway District Study Area** 

**Challenges North End & Markets Districts** 