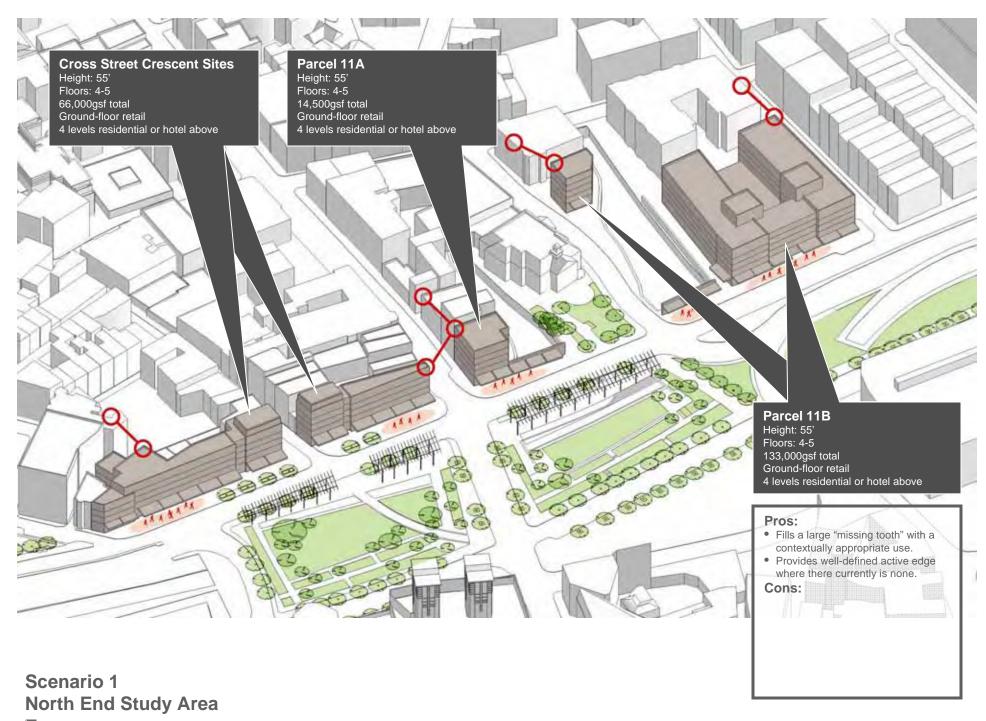

hodology



**Opportunities Wharf District & Town Cove** 



Methodology



### Wharf Street Sites Axes and Public Realm



### Wharf Street Sites Scenario 1



Wharf Street Sites Scenario 2

Greenway District Planning Study

# **Public Meeting 5**

- 01 Vision and Methodology
- **02 Development Scenarios**
- 03 Overall Impacts: Environmental Conditions
- 04 Overall Impacts: Program & Use
- **05 Next Steps**



**Revised Study Area Districts Greenway District Study Area** 



**Potential Improvement Sites** 



**Revised Study Area Districts Greenway District Study Area** 



**Revised Study Area Districts Greenway District Study Area** 



**Challenges North End & Markets Districts** 



**Opportunities North End & Markets Districts** 



### **Existing Conditions North End Study Area**







### **Existing Conditions View down Hanover Street**



#### Scenario 1 View down Hanover Street



### **Existing Conditions View from North End Parks looking South**



#### Scenario 1 View from North End Parks looking South



#### Scenario 2 View from North End Parks looking South



**Revised Study Area Districts Greenway District Study Area** 



**Challenges North End & Markets Districts** 



**Opportunities North End & Markets Districts** 



### **Existing Conditions Market District Study Area**





### **Existing Conditions View from North End Parks**



#### Scenario 1 View from North End Parks



### **Existing Conditions Government Center Study Area**



Front Parcel: Scenario 1
Government Center Study Area



Front Parcel: Scenario 2
Government Center Study Area



Re