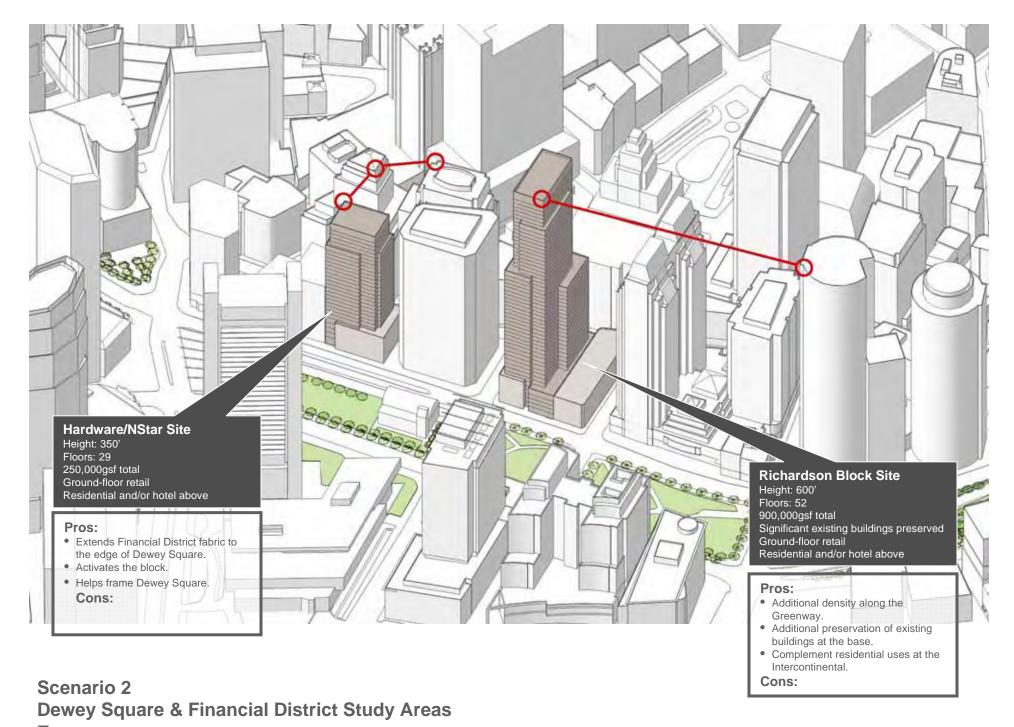

## Challenges Dewey Square & Financial District Study Areas

Opportunities
Dewey Square & Financial District Study Ares

## **Existing Conditions Dewey Square & Financial District Study Areas**