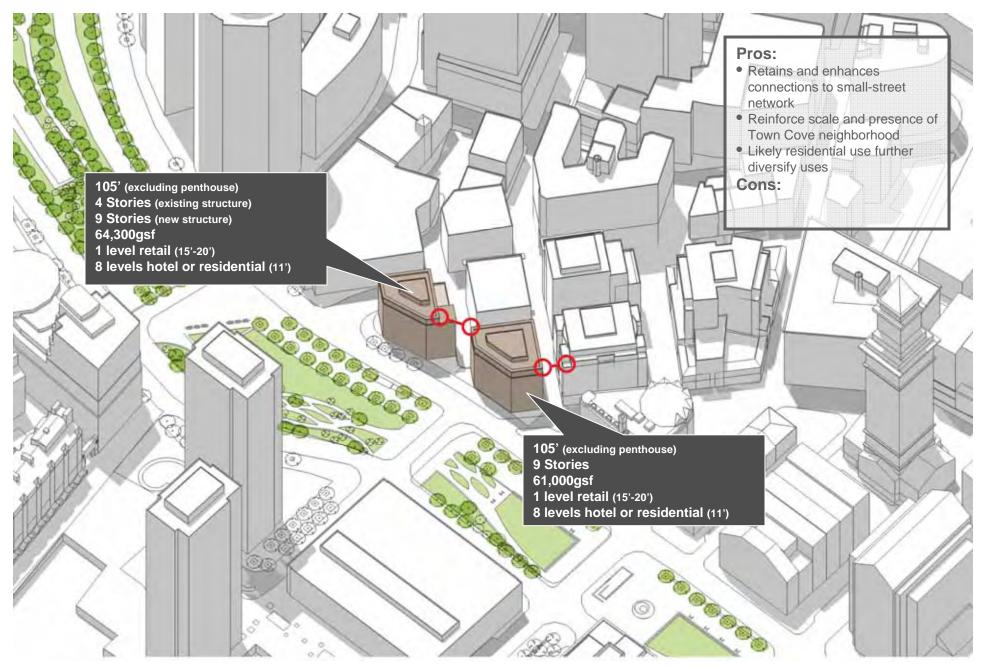

### Wharf Street Sites Scenario 1

Wharf Street Sites Scenario 2

Greenway District Planning Study