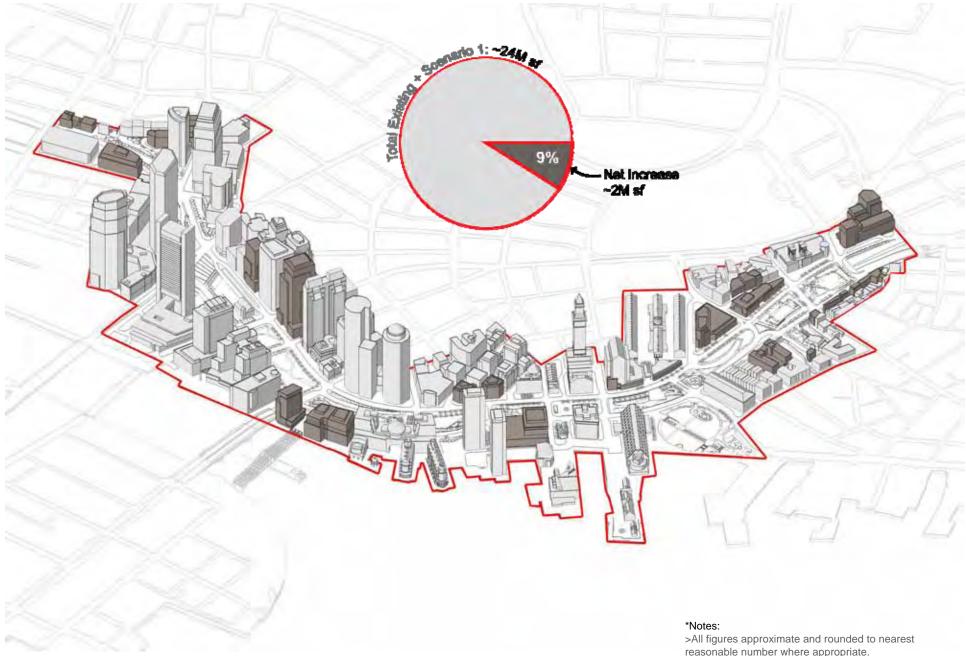

#### Scenario 1 **Greenway District Study Area**

Boston Redevelopment Authority | utile | Greenberg

- reasonable number where appropriate.
- >'Existing Program' calculations include permitted and under construction projects.
  > Calculations exclude below-grade parking.

#### Scenario 1 **Greenway District Study Area**

Boston Redevelopment Authority | utile | Greenberg

- reasonable number where appropriate.
- >'Existing Program' calculations include permitted and under construction projects.
- > Calculations exclude below-grade parking.