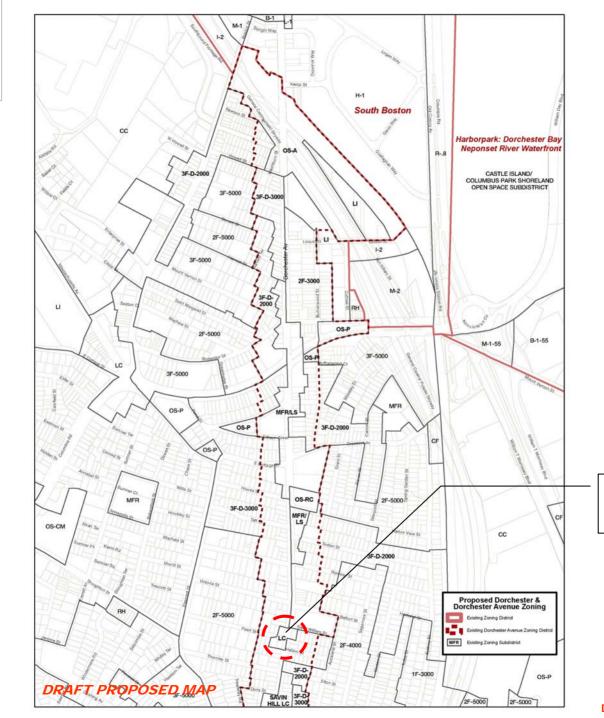

### **Proposed Updated Zoning Map (Overview)**

I-93 to Savin Hill

Sub-District Change #1 LC expanded to adjacent two parcels

I-93 to Savin Hill

Sub-District Change #1 LC expanded to two adjacent parcels

Aerial View