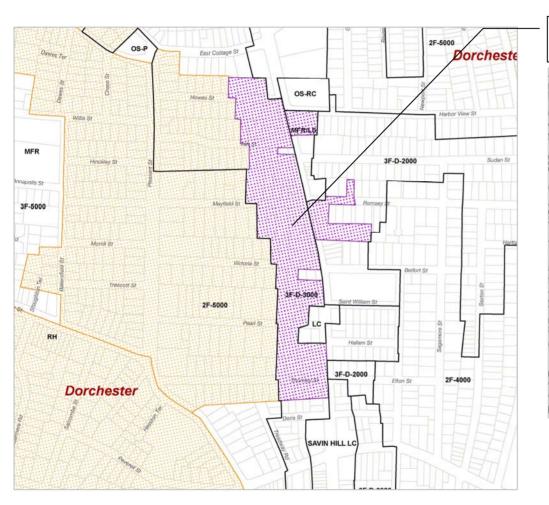

Proposed Extended NDODs Boston DRAFT PROPOSED MAP

**Dorchester Avenue Zoning Update** 

### **Lower Mills East NDOD**

Extend Lower Mills NDOD