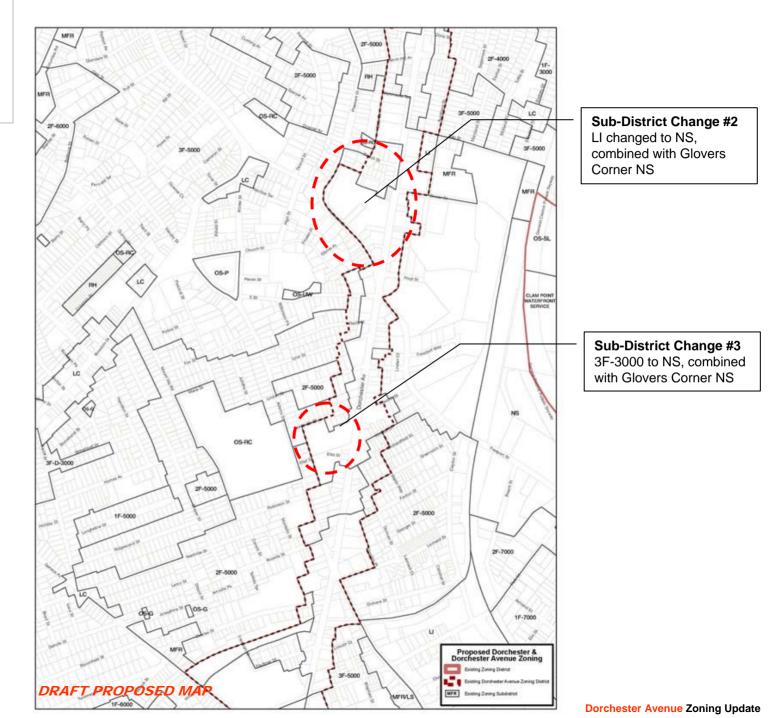

### Sub-District Change #2 & #3

Savin Hill to Fields Corner

Savin Hill to Fields Corner

Sub-District Change #2 LI changed to NS, combined with Glovers Corner NS

Dorchester Avenue

Hoyt St

Savin Hill to Fields Corner