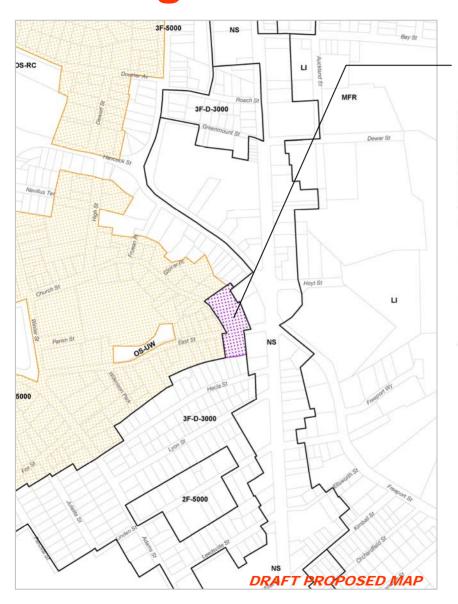

### Sub-District Change #2 & #3

Savin Hill to Fields Corner

Savin Hill to Fields Corner

Sub-District Change #2 LI changed to NS, combined with Glovers Corner NS

Dorchester Avenue

Hoyt St

Savin Hill to Fields Corner

Fields Corner to Peabody Square

Subdistrict Change #4 3F-3000 changed to MFR/LS

Fields Corner to **Peabody Square** 

(St. Mark's Area)

Fields Corner to Peabody Square

(St. Mark's Area)