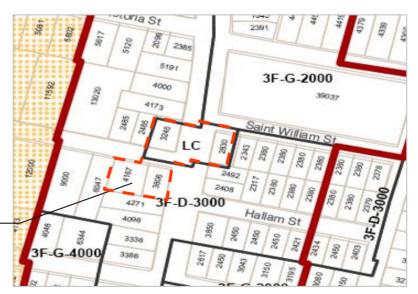

### **Proposed Updated Zoning Map (Overview)**

I-93 to Savin Hill

Sub-District Change #1 LC expanded to adjacent two parcels

I-93 to Savin Hill

Sub-District Change #1 LC expanded to two adjacent parcels

Aerial View