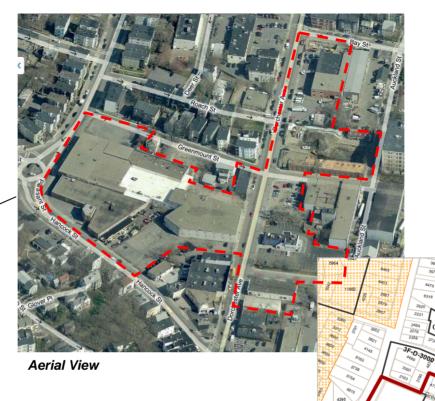

### **Proposed Updated Zoning Map (Overview)**

I-93 to Savin Hill

Sub-District Change #1 LC expanded to adjacent two parcels

I-93 to Savin Hill

Sub-District Change #1 LC expanded to two adjacent parcels

Aerial View