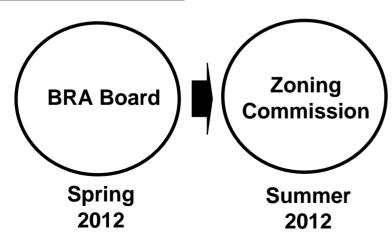

Winter 2012: Community-wide public meeting followed by public hearings at BRA Board &

**Zoning Commission** 

While all meetings are open to the public, community-wide meetings provide a broader overview of the process for those who choose not to attend every monthly Advisory Group meeting. Each community-wide meeting at start of a new phase (March 2010, September 2011 & January 2012) is advertised via e-mail mailings lists, newspaper advertisements and a mailing to every property owner in the Dorchester Avenue zoning district.

### **Approval Process**