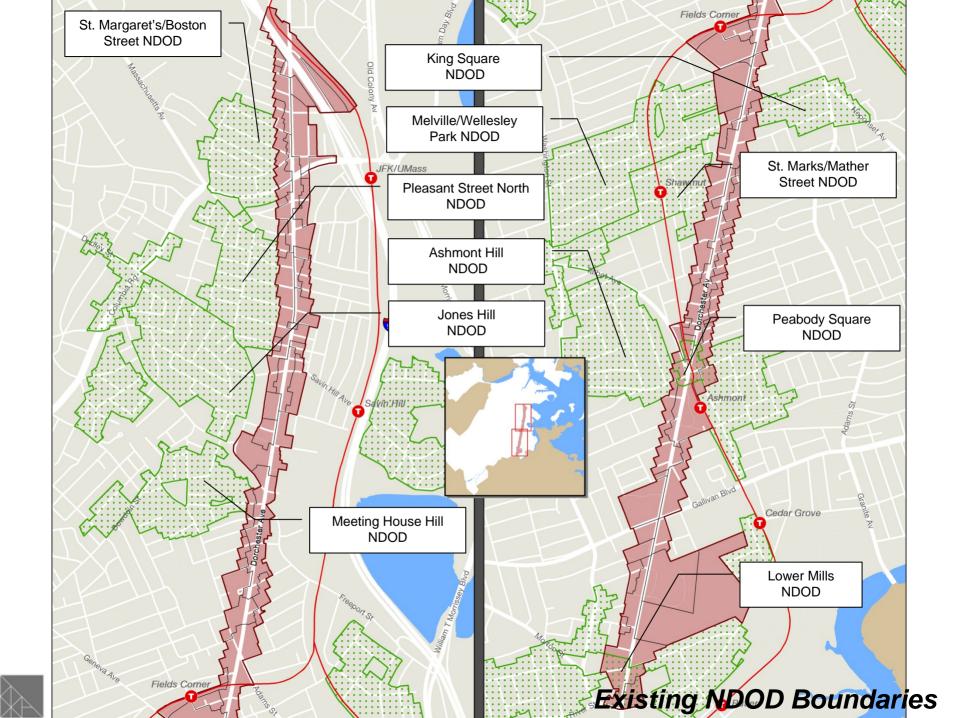

#### **Overview**

NDOD stands for Neighborhood Design Overlay District. An overlay district is an area delineated on the zoning map where an additional set of regulations apply to properties located within a defined boundary. The purpose NDOD's is to protect historically and architecturally significant areas within the City of Boston. Dorchester Avenue contains eleven such areas, listed on the map on the following page.

#### **Process for NDOD Designation**

NDOD designation is applied to historically significant areas of the city, as determined by the recommendations of the Boston Landmarks Commission. Typically the Landmarks Commission will survey a neighborhood and produce a map and report recommending which areas are National Register Eligible. In turn, neighborhood zoning maps and zoning articles are amended to implement NDOD's in these specific areas.

#### **Dorchester Avenue NDOD Timeline**

Because the most recent Dorchester Landmarks Commission survey took place *after* the last update to Dorchester Avenue Zoning, recommendations for NDOD's along Dorchester Avenue have not yet been implemented. The current zoning update process seeks to correct this omission by implementing the recommendations of the 1995 Landmarks Commission Report.

- -1992: First Dorchester Avenue Rezoning
- -1995: Landmarks Commission report completed
- -2002: Dorchester Neighborhood Rezoning: Landmarks NDOD recommendations are
  - implemented (Dot Ave is excluded from the 2002 rezoning process)
- -2012: Dot Ave Zoning Update: opportunity to implement Landmarks recommendations