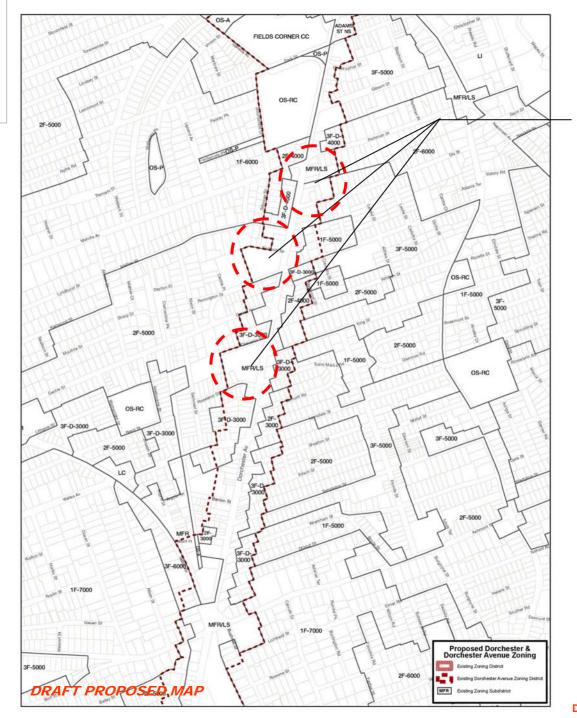

### Sub-District Change #2 & #3

Savin Hill to Fields Corner

Savin Hill to Fields Corner

Sub-District Change #2 LI changed to NS, combined with Glovers Corner NS

Dorchester Avenue

Hoyt St

Savin Hill to Fields Corner

Fields Corner to Peabody Square

Subdistrict Change #4 3F-3000 changed to MFR/LS

Fields Corner to **Peabody Square** 

(St. Mark's Area)

Fields Corner to Peabody Square

(St. Mark's Area)