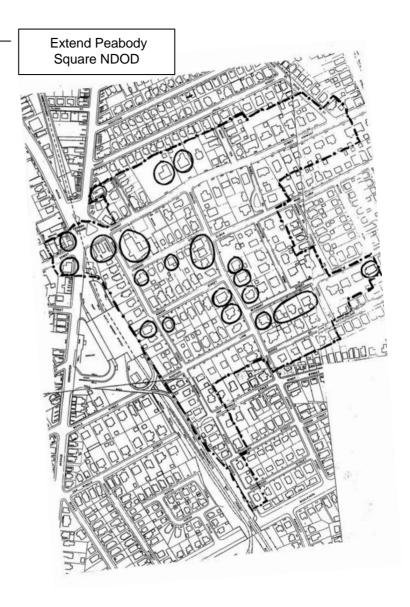

- -1992: First Dorchester Avenue Rezoning
- -1995: Landmarks Commission report completed
- -2002: Dorchester Neighborhood Rezoning: Landmarks NDOD recommendations are
  - implemented (Dot Ave is excluded from the 2002 rezoning process)
- -2012: Dot Ave Zoning Update: opportunity to implement Landmarks recommendations





Proposed Extended NDODs Boston DRAFT PROPOSED MAP



**Dorchester Avenue Zoning Update** 

## St. Margaret's NDOD



Extend St.

Margaret's/Boston

Street NDOD



## **Pleasant Street North NDOD**



Extend Pleasant Street North NDOD



## **Meetinghouse Hill NDOD**



Extend Meeting House Hill NDOD



## **Fields Corner NDOD**



New Fields Corner NDOD



## Melville & Kings Square NDOD



## St. Mark's NDOD



Extend St. Marks/Mather Street NDOD



# Peabody Sq NDOD





### **Lower Mills East NDOD**





Extend Lower Mills NDOD

## **Off-Street Parking Recommendations**



## **Off-Street Parking Recommendations**

#### **Overview**

The off-street parking recommendations are the following:

- -Residential sub-districts will utilize the Dorchester Neighborhood off-street parking regulations (one parking space required per unit)
- -Commercial sub-districts will institute a minimum off-street parking requirement per 1,000 sq. ft of floor area of zero and a maximum off-street parking requirement of two (per 1,000 sq. ft of floor area).

## **Proposed Commercial Parking Updates**

### Scope:

- -Areas in yellow only →
- -Residential Sub-districts: No changes
- -Only on Dot Ave (does not apply to the rest of Dorchester)





## **Minimum Parking Ratios**