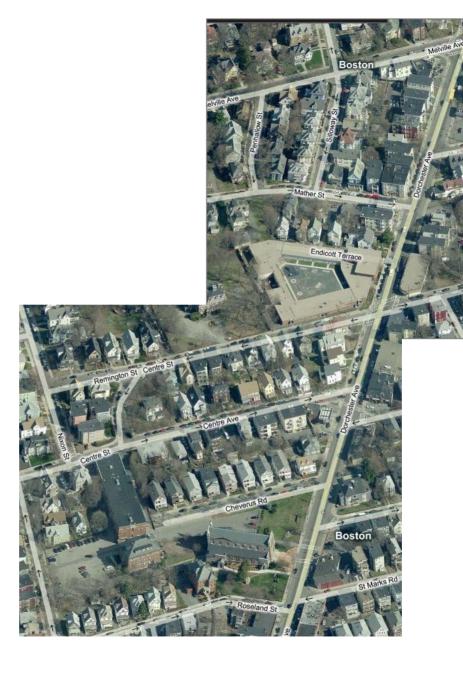

### **Proposed Updated Zoning Map (Overview)**

I-93 to Savin Hill

Sub-District Change #1 LC expanded to adjacent two parcels

I-93 to Savin Hill

Sub-District Change #1 LC expanded to two adjacent parcels

Aerial View