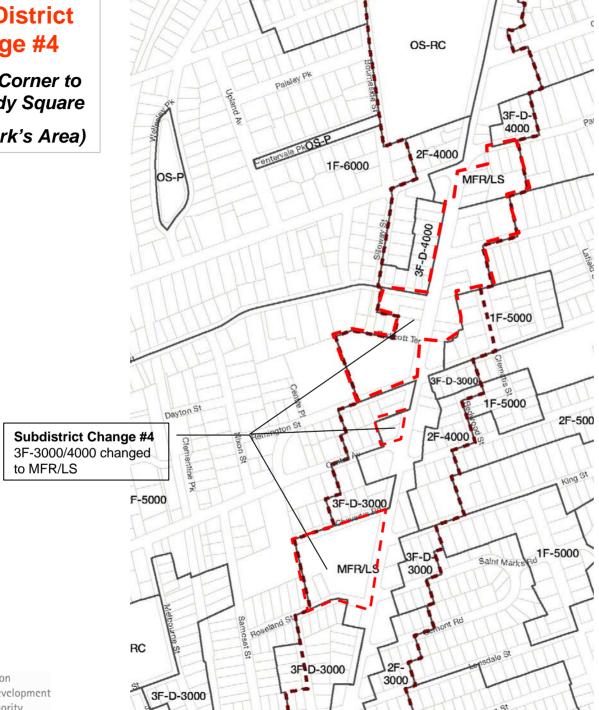

Fields Corner to Peabody Square

Subdistrict Change #4 3F-3000 changed to MFR/LS

Fields Corner to **Peabody Square** 

(St. Mark's Area)

Fields Corner to Peabody Square

(St. Mark's Area)