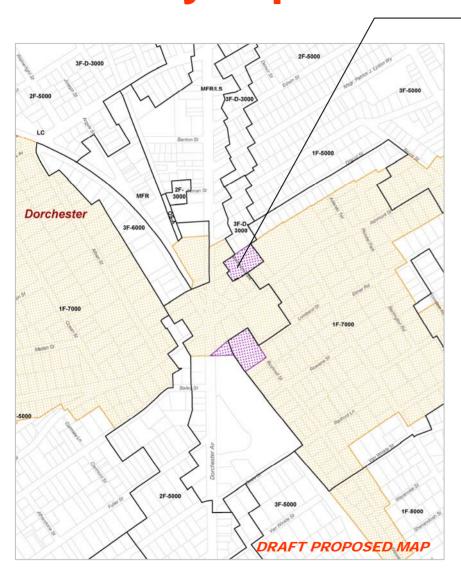

- -1992: First Dorchester Avenue Rezoning
- -1995: Landmarks Commission report completed
- -2002: Dorchester Neighborhood Rezoning: Landmarks NDOD recommendations are
  - implemented (Dot Ave is excluded from the 2002 rezoning process)
- -2012: Dot Ave Zoning Update: opportunity to implement Landmarks recommendations





Proposed Extended NDODs Boston DRAFT PROPOSED MAP



**Dorchester Avenue Zoning Update** 

## St. Margaret's NDOD



Extend St.

Margaret's/Boston

Street NDOD



## **Pleasant Street North NDOD**



Extend Pleasant Street North NDOD



## **Meetinghouse Hill NDOD**



Extend Meeting House Hill NDOD



## **Fields Corner NDOD**



New Fields Corner NDOD



## Melville & Kings Square NDOD



## St. Mark's NDOD



Extend St. Marks/Mather Street NDOD



# Peabody Sq NDOD





### **Lower Mills East NDOD**





Extend Lower Mills NDOD

## **Off-Street Parking Recommendations**



## **Off-Street Parking Recommendations**

#### **Overview**

The off-street parking recommendations are the following:

- -Residential sub-districts will utilize the Dorchester Neighborhood off-street parking regulations (one parking space required per unit)
- -Commercial sub-districts will institute a minimum off-street parking requirement per 1,000 sq. ft of floor area of zero and a maximum off-street parking requirement of two (per 1,000 sq. ft of floor area).

## **Proposed Commercial Parking Updates**

### Scope:

- -Areas in yellow only →
- -Residential Sub-districts: No changes
- -Only on Dot Ave (does not apply to the rest of Dorchester)





## **Minimum Parking Ratios**