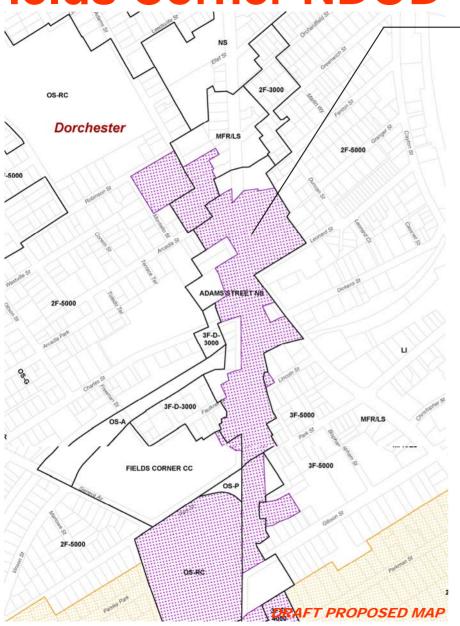

Proposed Extended NDODs Boston DRAFT PROPOSED MAP

**Dorchester Avenue Zoning Update** 

## **Fields Corner NDOD**

New Fields Corner NDOD