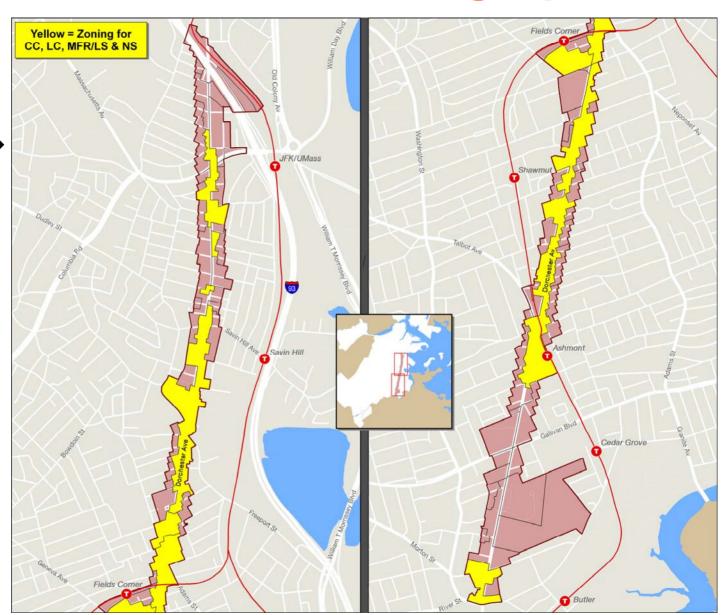

### **Proposed Updated Zoning Map (Overview)**

I-93 to Savin Hill

Sub-District Change #1 LC expanded to adjacent two parcels

I-93 to Savin Hill

Sub-District Change #1 LC expanded to two adjacent parcels

Aerial View