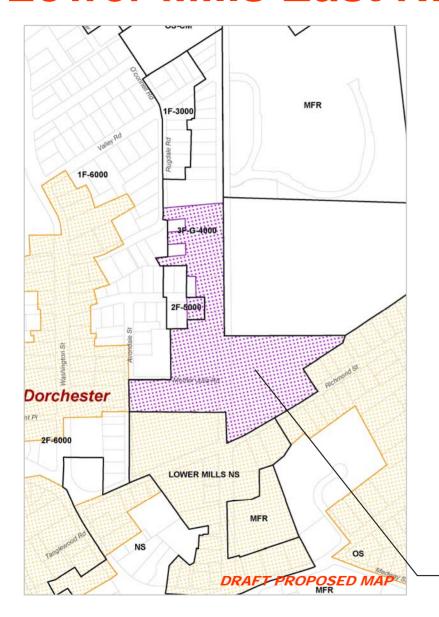

Rezoning
- -1995: Landmarks Commission report completed
- -2002: Dorchester Neighborhood Rezoning: Landmarks NDOD recommendations are
  - implemented (Dot Ave is excluded from the 2002 rezoning process)
- -2012: Dot Ave Zoning Update: opportunity to implement Landmarks recommendations





Proposed Extended NDODs Boston DRAFT PROPOSED MAP



**Dorchester Avenue Zoning Update** 

## St. Margaret's NDOD



Extend St.

Margaret's/Boston

Street NDOD



## **Pleasant Street North NDOD**



Extend Pleasant Street North NDOD



## **Meetinghouse Hill NDOD**



Extend Meeting House Hill NDOD



## **Fields Corner NDOD**



New Fields Corner NDOD



## Melville & Kings Square NDOD



## St. Mark's NDOD



Extend St. Marks/Mather Street NDOD



# Peabody Sq NDOD





### **Lower Mills East NDOD**





Extend Lower Mills NDOD

## **Off-Street Parking Recommendations**



## **Off-Street Parking Recommendations**

#### **Overview**

The off-street parking recommendations are the following:

- -Residential sub-districts will utilize the Dorchester Neighborhood off-street parking regulations (one parking space required per unit)
- -Commercial sub-districts will institute a minimum off-street parking requirement per 1,000 sq. ft of floor area of zero and a maximum off-street parking requirement of two (per 1,000 sq. ft of floor area).

## **Proposed Commercial Parking Updates**

### Scope:

- -Areas in yellow only →
- -Residential Sub-districts: No changes
- -Only on Dot Ave (does not apply to the rest of Dorchester)





## **Minimum Parking Ratios**



**Impediment To:** 

-Change of U