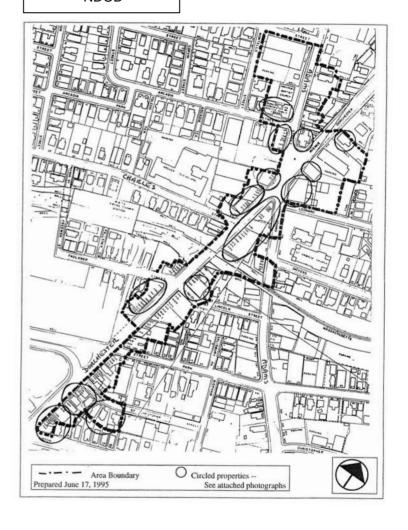

#### **Overview**

NDOD stands for Neighborhood Design Overlay District. An overlay district is an area delineated on the zoning map where an additional set of regulations apply to properties located within a defined boundary. The purpose NDOD's is to protect historically and architecturally significant areas within the City of Boston. Dorchester Avenue contains eleven such areas, listed on the map on the following page.

#### **Process for NDOD Designation**

NDOD designation is applied to historically significant areas of the city, as determined by the recommendations of the Boston Landmarks Commission. Typically the Landmarks Commission will survey a neighborhood and produce a map and report recommending which areas are National Register Eligible. In turn, neighborhood zoning maps and zoning articles are amended to implement NDOD's in these specific areas.

#### **Dorchester Avenue NDOD Timeline**

Because the most recent Dorchester Landmarks Commission survey took place *after* the last update to Dorchester Avenue Zoning, recommendations for NDOD's along Dorchester Avenue have not yet been implemented. The current zoning update process seeks to correct this omission by implementing the recommendations of the 1995 Landmarks Commission Report.