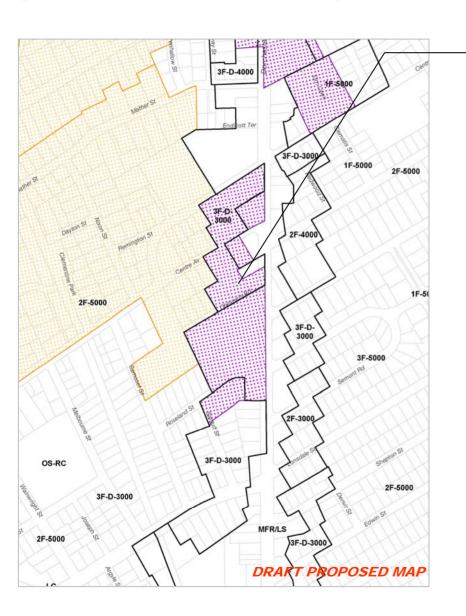

the recommendations of the 1995 Landmarks Commission Report.

- -1992: First Dorchester Avenue Rezoning
- -1995: Landmarks Commission report completed
- -2002: Dorchester Neighborhood Rezoning: Landmarks NDOD recommendations are
  - implemented (Dot Ave is excluded from the 2002 rezoning process)
- -2012: Dot Ave Zoning Update: opportunity to implement Landmarks recommendations





Proposed Extended NDODs Boston DRAFT PROPOSED MAP



**Dorchester Avenue Zoning Update** 

## St. Margaret's NDOD



Extend St.

Margaret's/Boston

Street NDOD



## **Pleasant Street North NDOD**



Extend Pleasant Street North NDOD



## **Meetinghouse Hill NDOD**



Extend Meeting House Hill NDOD



## **Fields Corner NDOD**



New Fields Corner NDOD



## Melville & Kings Square NDOD



## St. Mark's NDOD



Extend St. Marks/Mather Street NDOD



# Peabody Sq NDOD





### **Lower Mills East NDOD**





Extend Lower Mills NDOD

## **Off-Street Parking Recommendations**



## **Off-Street Parking Recommendations**

#### **Overview**

The off-street parking recommendations are the following:

- -Residential sub-districts will utilize the Dorchester Neighborhood off-street parking regulations (one parking space required per unit)
- -Commercial sub-districts will institute a minimum off-street parking requirement per 1,000 sq. ft of floor area of zero and a maximum off-street parking requirement of two (per 1,000 sq. ft of floor area).

## **Proposed Commercial Parking Updates**

### Scope:

- -Areas in yellow only →
- -Residential Sub-districts: No changes
- -Only on Dot Ave (does not apply to