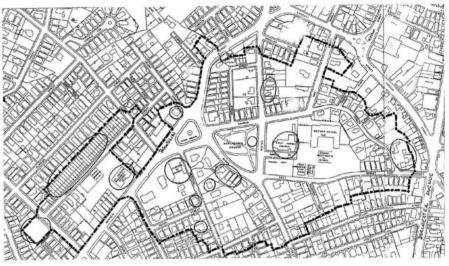

#### **Overview**

NDOD stands for Neighborhood Design Overlay District. An overlay district is an area delineated on the zoning map where an additional set of regulations apply to properties located within a defined boundary. The purpose NDOD's is to protect historically and architecturally significant areas within the City of Boston. Dorchester Avenue contains eleven such areas, listed on the map on the following page.

#### **Process for NDOD Designation**

NDOD designation is applied to historically significant areas of the city, as determined by the recommendations of the Boston Landmarks Commission. Typically the Landmarks Commission will survey a neighborhood and produce a map and report recommending which areas are National Register Eligible. In turn, neighborhood zoning maps and zoning articles are amended to implement NDOD's in these specific areas.

#### **Dorchester Avenue NDOD Timeline**

Because the most recent Dorchester Landmarks Commission survey took place *after* the last update to Dorchester Avenue Zoning, recommendations for NDOD's along Dorchester Avenue have not yet been implemented. The current zoning update process seeks to correct this omission by implementing the recommendations of the 1995 Landmarks Commission Report.

- -1992: First Dorchester Avenue Rezoning
- -1995: Landmarks Commission report completed
- -2002: Dorchester Neighborhood Rezoning: Landmarks NDOD recommendations are
  - implemented (Dot Ave is excluded from the 2002 rezoning process)
- -2012: Dot Ave Zoning Update: opportunity to implement Landmarks recommendations