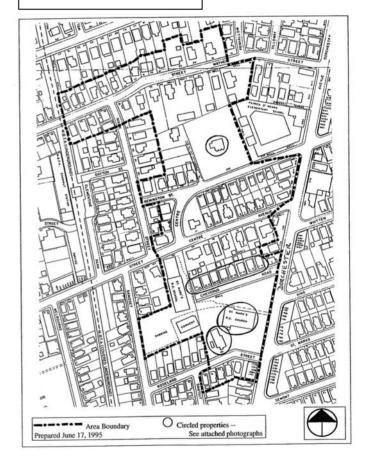

#### **Process for NDOD Designation**

NDOD designation is applied to historically significant areas of the city, as determined by the recommendations of the Boston Landmarks Commission. Typically the Landmarks Commission will survey a neighborhood and produce a map and report recommending which areas are National Register Eligible. In turn, neighborhood zoning maps and zoning articles are amended to implement NDOD's in these specific areas.

#### **Dorchester Avenue NDOD Timeline**

Because the most recent Dorchester Landmarks Commission survey took place *after* the last update to Dorchester Avenue Zoning, recommendations for NDOD's along Dorchester Avenue have not yet been implemented. The current zoning update process seeks to correct this omission by implementing the recommendations of the 1995 Landmarks Commission Report.