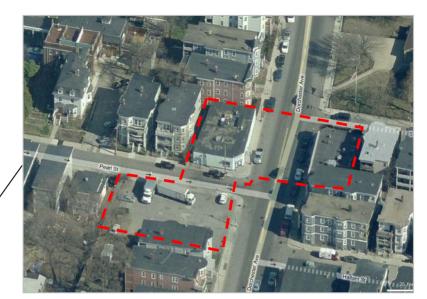

### **Proposed Updated Zoning Map (Overview)**

I-93 to Savin Hill

Sub-District Change #1 LC expanded to adjacent two parcels

I-93 to Savin Hill

Sub-District Change #1 LC expanded to two adjacent parcels

Aerial View