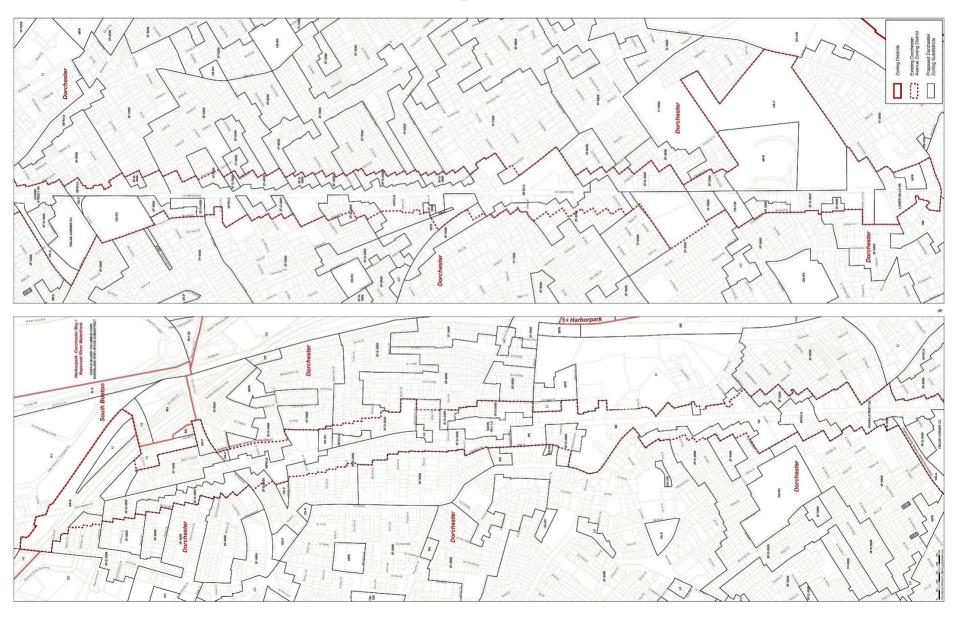

The Dorchester Avenue Zoning Update seeks to consolidate the neighborhood's two existing zoning districts (Dorchester and Dorchester Avenue) into a single, unified district. Revisiting and consolidating the existing zoning of the Avenue is an important step to ensure that the current momentum and enhancements to Dorchester Avenue are sustained for the future of the corridor.

### **Sub-District Recommendations**

### **Proposed Updated Zoning Map (Overview)**

I-93 to Savin Hill

Sub-District Change #1 LC expanded to adjacent two parcels

I-93 to Savin Hill

Sub-District Change #1 LC expanded to two adjacent parcels

Aerial View