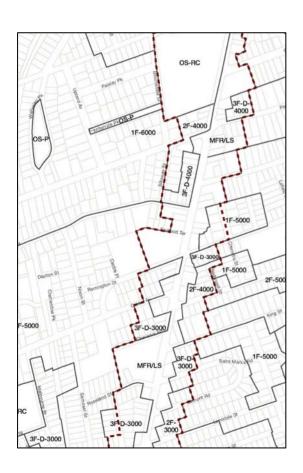

### **Proposed Updated Zoning Map (Overview)**

I-93 to Savin Hill

Sub-District Change #1 LC expanded to adjacent two parcels

I-93 to Savin Hill

Sub-District Change #1 LC expanded to two adjacent parcels

Aerial View

**Existing Zoning** 