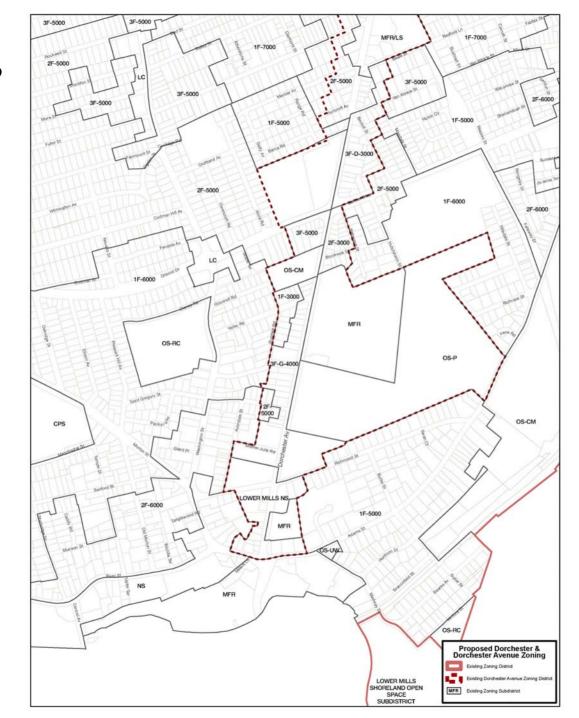

### Sub-District Change #2 & #3

Savin Hill to Fields Corner

Savin Hill to Fields Corner

Sub-District Change #2 LI changed to NS, combined with Glovers Corner NS

Dorchester Avenue

Hoyt St

Savin Hill to Fields Corner

Fields Corner to Peabody Square

Subdistrict Change #4 3F-3000 changed to MFR/LS

Fields Corner to **Peabody Square** 

(St. Mark's Area)

Fields Corner to Peabody Square

(St. Mark's Area)