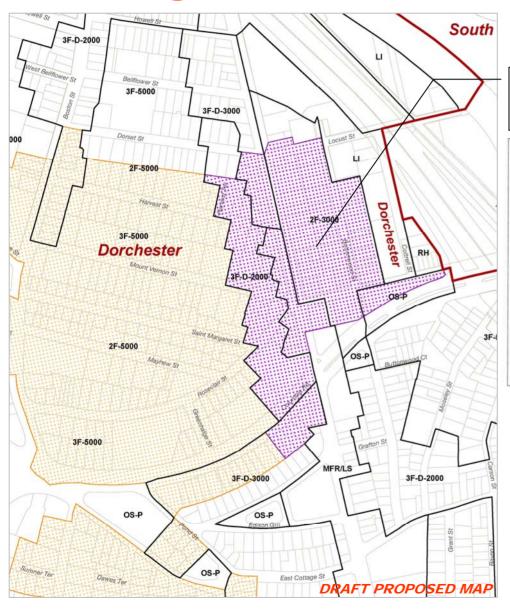

### **Proposed Updated Zoning Map (Overview)**

I-93 to Savin Hill

Sub-District Change #1 LC expanded to adjacent two parcels

I-93 to Savin Hill

Sub-District Change #1 LC expanded to two adjacent parcels

Aerial View

**Existing Zoning** 

### Sub-District Change #2 & #3

Savin Hill to Fields Corner

Savin Hill to Fields Corner

Sub-District Change #2 LI changed to NS, combined with Glovers Corner NS

Dorchester Avenue

Hoyt St

Savin Hill to Fields Corner