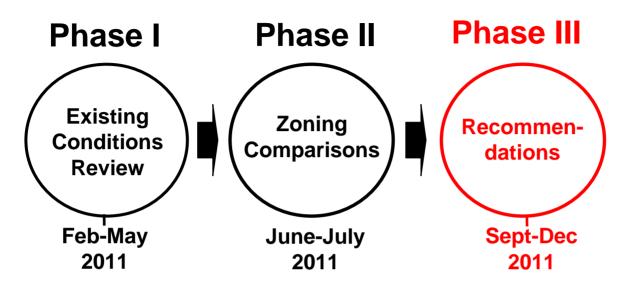

#### **Process**

Beginning in the fall of 2010, Boston Redevelopment Authority Planning and Zoning Department staff have been leading a community process for the update of Dorchester Avenue Zoning. This process has included the following public meetings:

Fall 2010: Neighborhood group presentations to civic, business and institutional

organizations and stakeholders along Dorchester Avenue

Winter 2011: Five public Advisory Group meetings and two public community-wide meetings

to review existing zoning conditions.

Fall 2011: Four public Advisory Group meetings and one public community-wide meeting

to review updates necessary to incorporate Dorchester Avenue Zoning into

**Dorchester Neighborhood Zoning** 

Winter 2012: Community-wide public meeting followed by public hearings at BRA Board &

**Zoning Commission** 

While all meetings are open to the public, community-wide meetings provide a broader overview of the process for those who choose not to attend every monthly Advisory Group meeting. Each community-wide meeting at start of a new phase (March 2010, September 2011 & January 2012) is advertised via e-mail mailings lists, newspaper advertisements and a mailing to every property owner in the Dorchester Avenue zoning district.