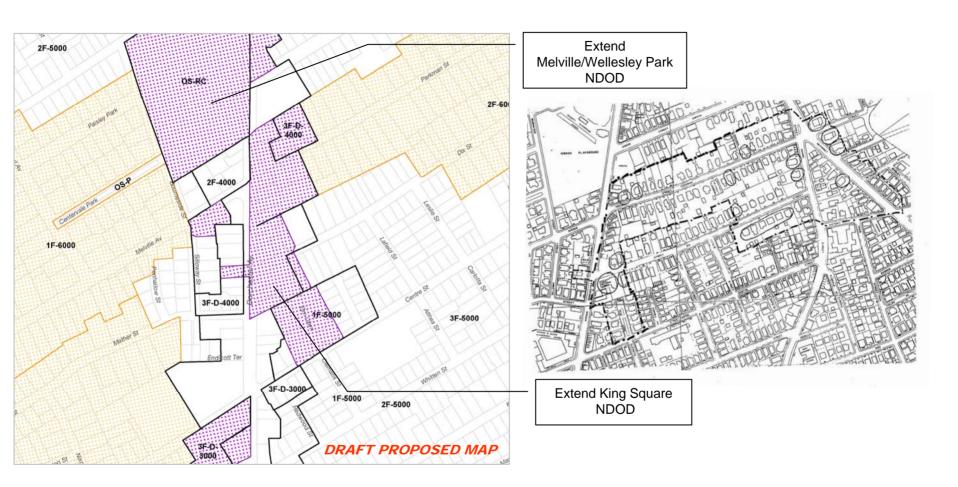

## Melville & Kings Square NDOD

## St. Mark's NDOD

Extend St. Marks/Mather Street NDOD