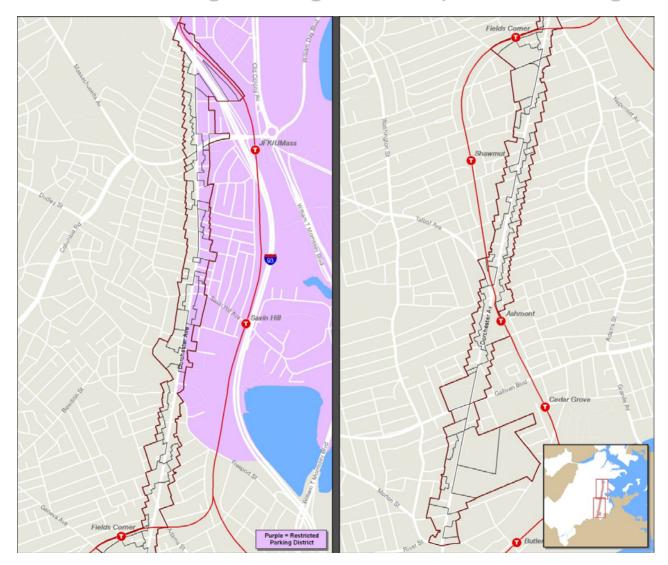

## **Off-Street Parking Recommendations**

#### **Overview**

The off-street parking recommendations are the following:

- -Residential sub-districts will utilize the Dorchester Neighborhood off-street parking regulations (one parking space required per unit)
- -Commercial sub-districts will institute a minimum off-street parking requirement per 1,000 sq. ft of floor area of zero and a maximum off-street parking requirement of two (per 1,000 sq. ft of floor area).

## **Proposed Commercial Parking Updates**

### Scope:

- -Areas in yellow only →
- -Residential Sub-districts: No changes
- -Only on Dot Ave (does not apply to the rest of Dorchester)