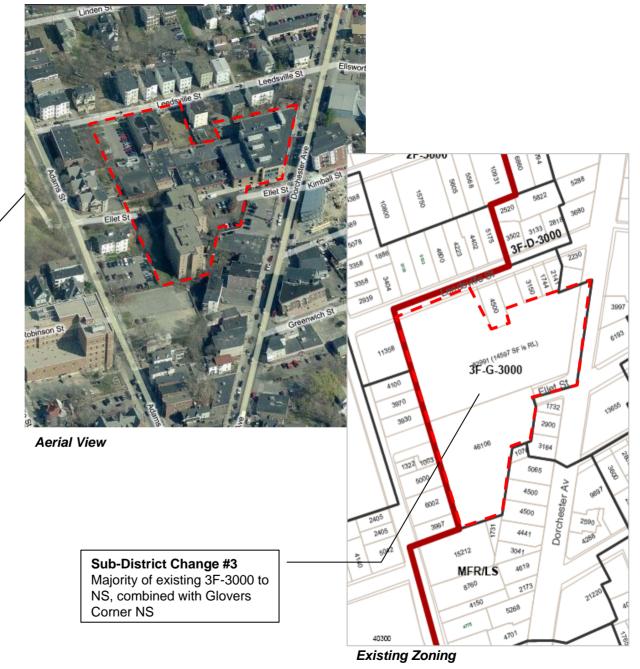

### **Proposed Updated Zoning Map (Overview)**

I-93 to Savin Hill

Sub-District Change #1 LC expanded to adjacent two parcels

I-93 to Savin Hill

Sub-District Change #1 LC expanded to two adjacent parcels

Aerial View

**Existing Zoning** 

### Sub-District Change #2 & #3

Savin Hill to Fields Corner

Savin Hill to Fields Corner

Sub-District Change #2 LI changed to NS, combined with Glovers Corner NS

Dorchester Avenue

Hoyt St

Savin Hill to Fields Corner