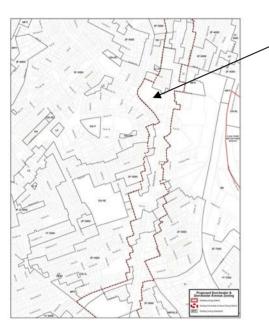

### **Proposed Updated Zoning Map (Overview)**

I-93 to Savin Hill

Sub-District Change #1 LC expanded to adjacent two parcels

I-93 to Savin Hill

Sub-District Change #1 LC expanded to two adjacent parcels

Aerial View