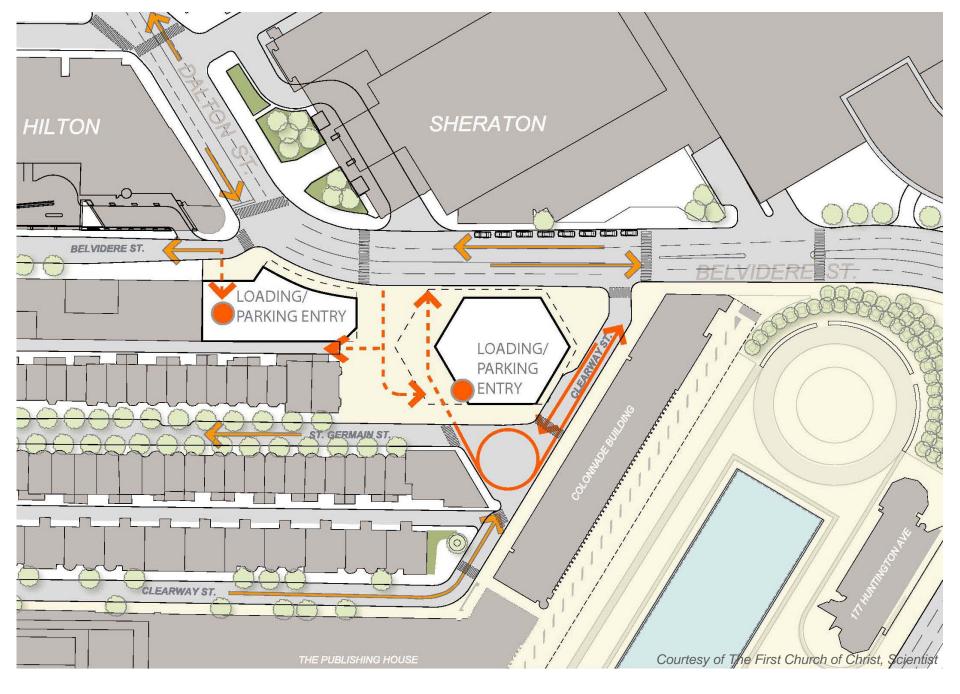

PROPOSED BELVIDERE - DALTON SITE: Reconfigured Site - - - - - -

**PROPOSED BELVIDERE - DALTON SITE : Building Footprints** 

**EXISTING BELVIDERE - DALTON SITE: Vehicular Circulation** 

PROPOSED BELVIDERE - DALTON SITE: Vehicular Circulation