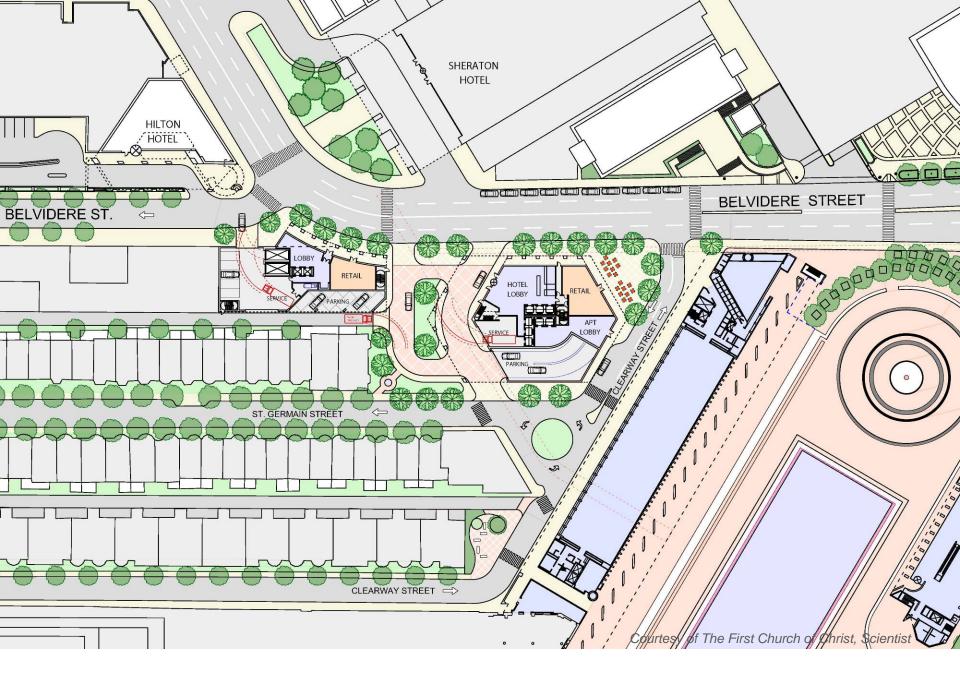

**EXISTING BELVIDERE - DALTON SITES: Pedestrian Flow & Circulation** 

PROPOSED BELVIDERE - DALTON SITE: Pedestrian Flow & Circulation

PROPOSED BELVIDERE - DALTON SITE: Ground Plan

**CONTEXT MODEL**: View from Prudential Center - - - -