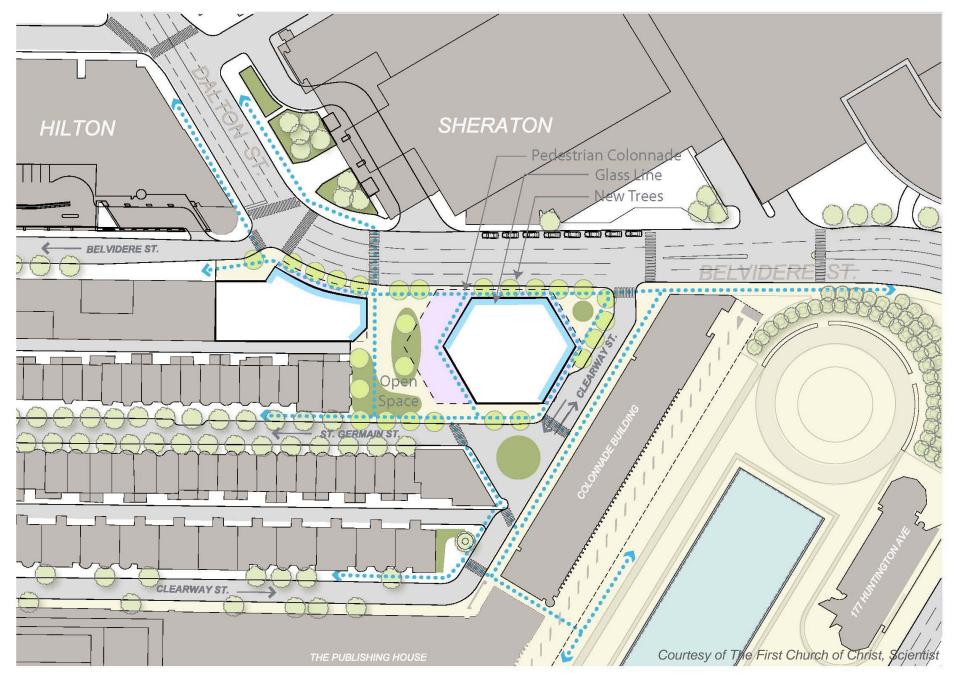

CHRISTIAN SCIENCE PLAZA REVITALIZATION PROJECT BELVIDERE – DALTON SITE

Courtesy of The First Church of Christ, Scientist

**BELVIDERE - DALTON SITE : Ground Plane & Pedestrian Experience** 

**EXISTING BELVIDERE - DALTON SITES: -----**

PROPOSED BELVIDERE - DALTON SITE: Reconfigured Site - - - - - -

**PROPOSED BELVIDERE - DALTON SITE : Building Footprints** 

**EXISTING BELVIDERE - DALTON SITE: Vehicular Circulation** 

PROPOSED BELVIDERE - DALTON SITE: Vehicular Circulation

**EXISTING BELVIDERE - DALTON SITES: Pedestrian Flow & Circulation** 

PROPOSED BELVIDERE - DALTON SITE: Pedestrian Flow & Circulation

PROPOSED BELVIDERE - DALTON SITE: Ground Plan

**CONTEXT MODEL**: View from Prudential Center - - - -