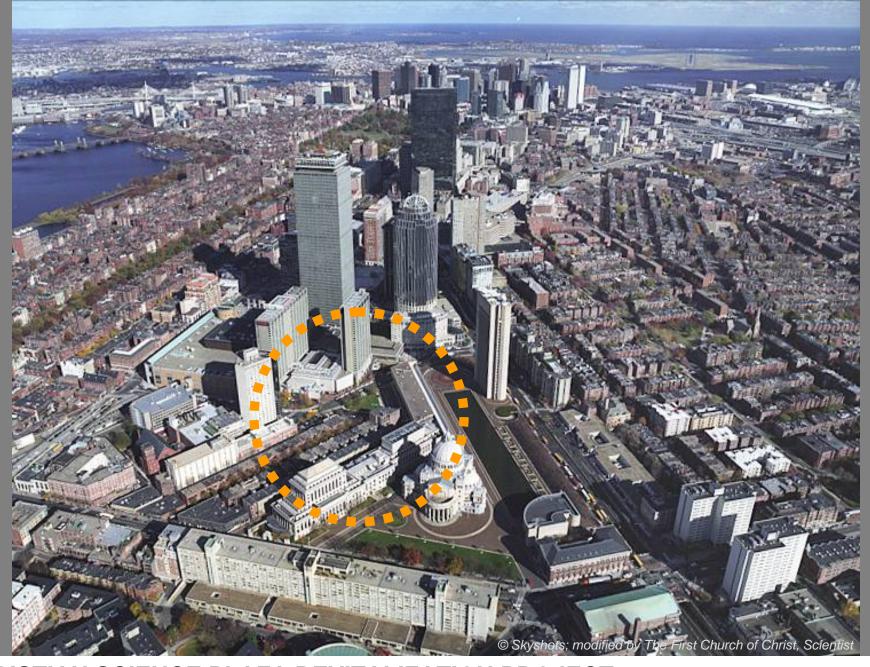

CHRISTIAN SCIENCE PLAZA REVITALIZATION PROJECT BELVIDERE – DALTON SITE

Courtesy of The First Church of Christ, Scientist

**BELVIDERE - DALTON SITE : Ground Plane & Pedestrian Experience** 

**EXISTING BELVIDERE - DALTON SITES: -----**