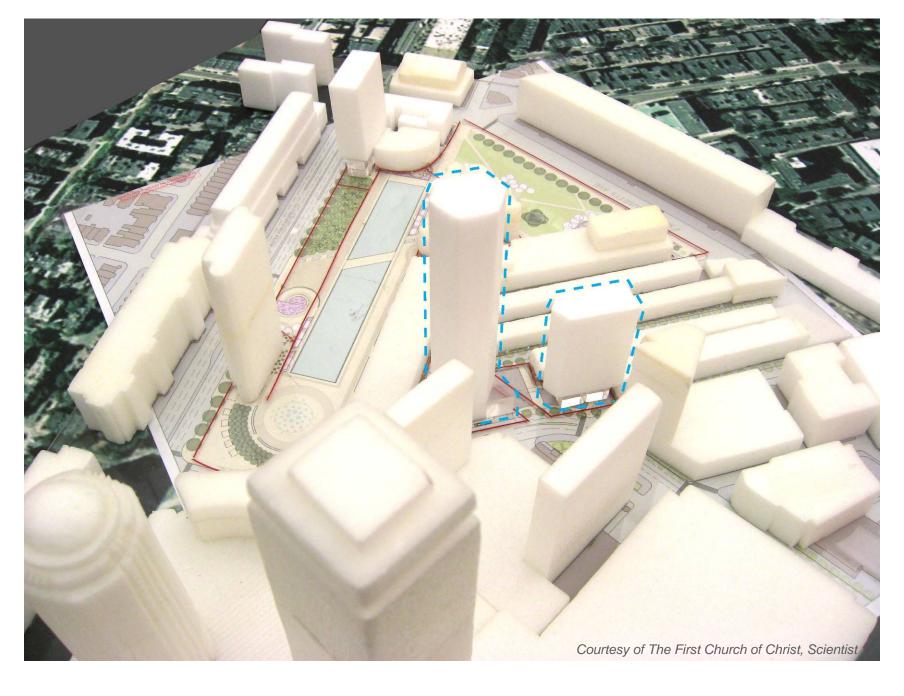

**EXISTING BELVIDERE - DALTON SITES: Pedestrian Flow & Circulation** 

PROPOSED BELVIDERE - DALTON SITE: Pedestrian Flow & Circulation

PROPOSED BELVIDERE - DALTON SITE: Ground Plan

**CONTEXT MODEL**: View from Prudential Center - - - -