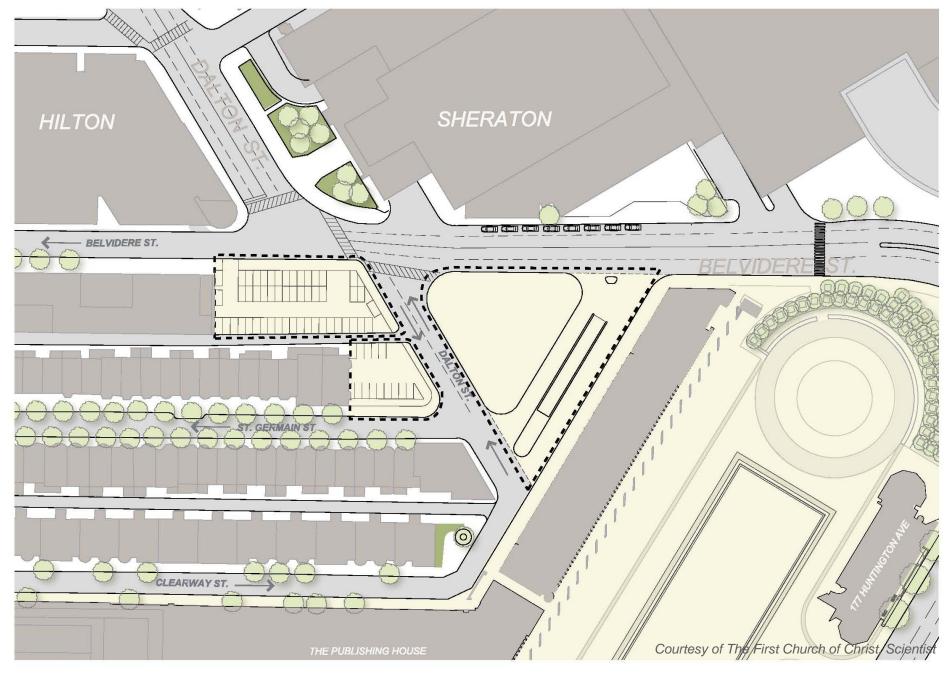

PROPOSED BELVIDERE - DALTON SITE: Reconfigured Site - - - - - -

**PROPOSED BELVIDERE - DALTON SITE : Building Footprints** 

**EXISTING BELVIDERE - DALTON SITE: Vehicular Circulation** 

PROPOSED BELVIDERE - DALTON SITE: Vehicular Circulation