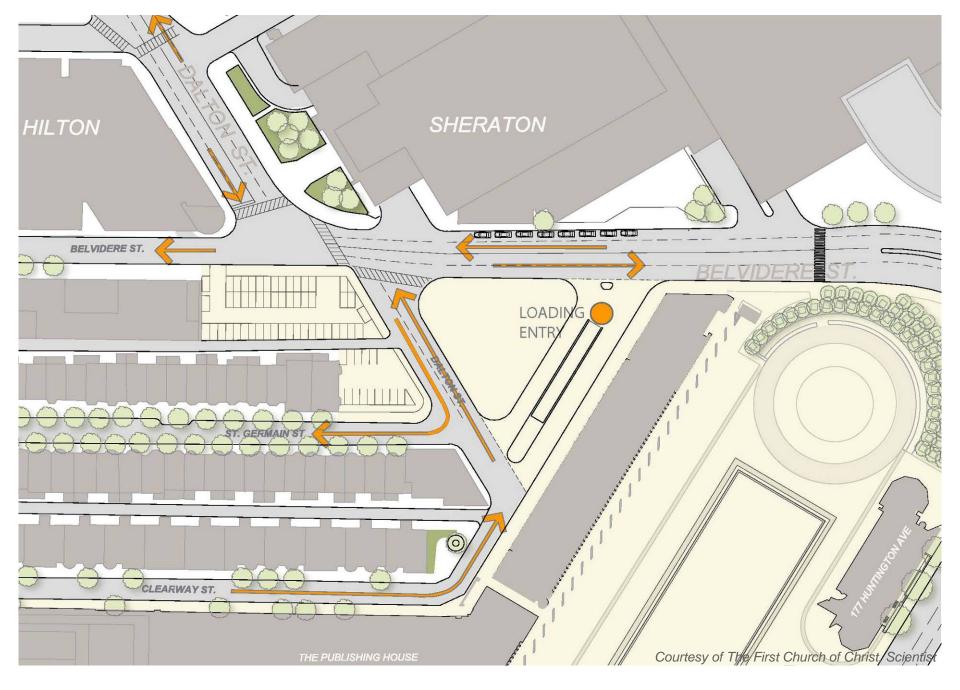

PROPOSED BELVIDERE - DALTON SITE: Reconfigured Site - - - - - -

**PROPOSED BELVIDERE - DALTON SITE : Building Footprints** 

**EXISTING BELVIDERE - DALTON SITE: Vehicular Circulation** 

PROPOSED BELVIDERE - DALTON SITE: Vehicular Circulation