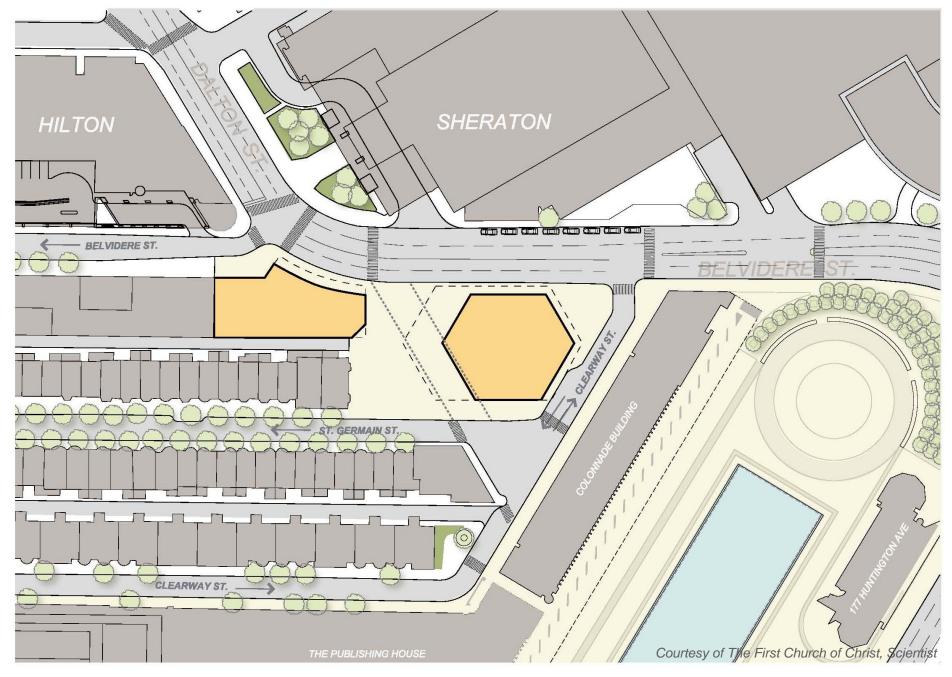

PROPOSED BELVIDERE - DALTON SITE: Reconfigured Site - - - - - -

**PROPOSED BELVIDERE - DALTON SITE : Building Footprints** 

**EXISTING BELVIDERE - DALTON SITE: Vehicular Circulation** 

PROPOSED BELVIDERE - DALTON SITE: Vehicular Circulation