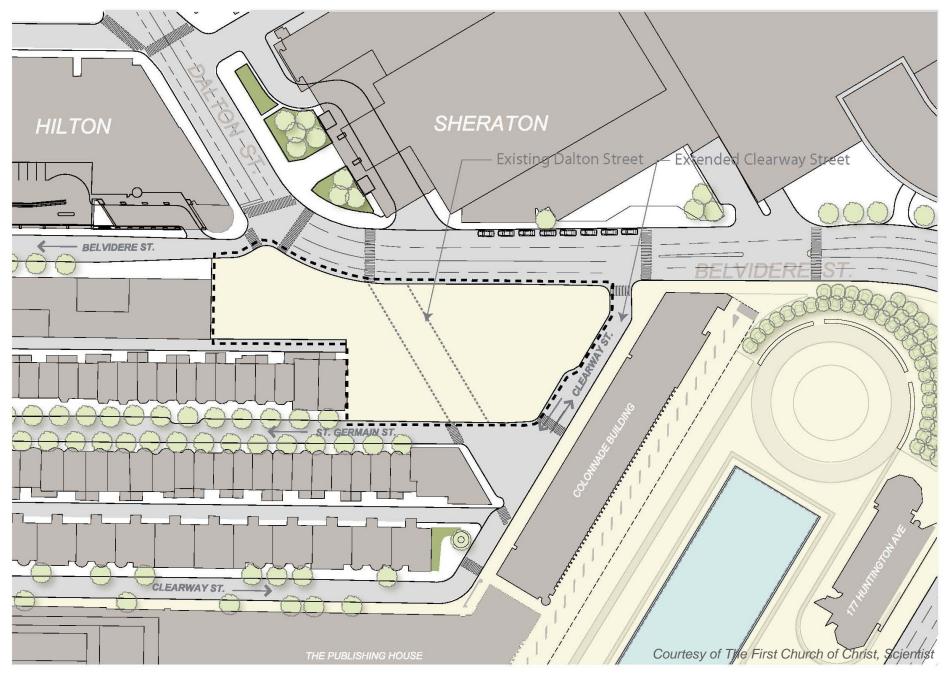

PROPOSED BELVIDERE - DALTON SITE: Reconfigured Site - - - - - -

**PROPOSED BELVIDERE - DALTON SITE : Building Footprints** 

**EXISTING BELVIDERE - DALTON SITE: Vehicular Circulation** 

PROPOSED BELVIDERE - DALTON SITE: Vehicular Circulation

**EXISTING BELVIDERE - DALTON SITES: Pedestrian Flow & Circulation** 

PROPOSED BELVIDERE - DALTON SITE: Pedestrian Flow & Circulation

PROPOSED BELVIDERE - DALTON SITE: Ground Plan

**CONTEXT MODEL**: View from Prudential Center - - - -