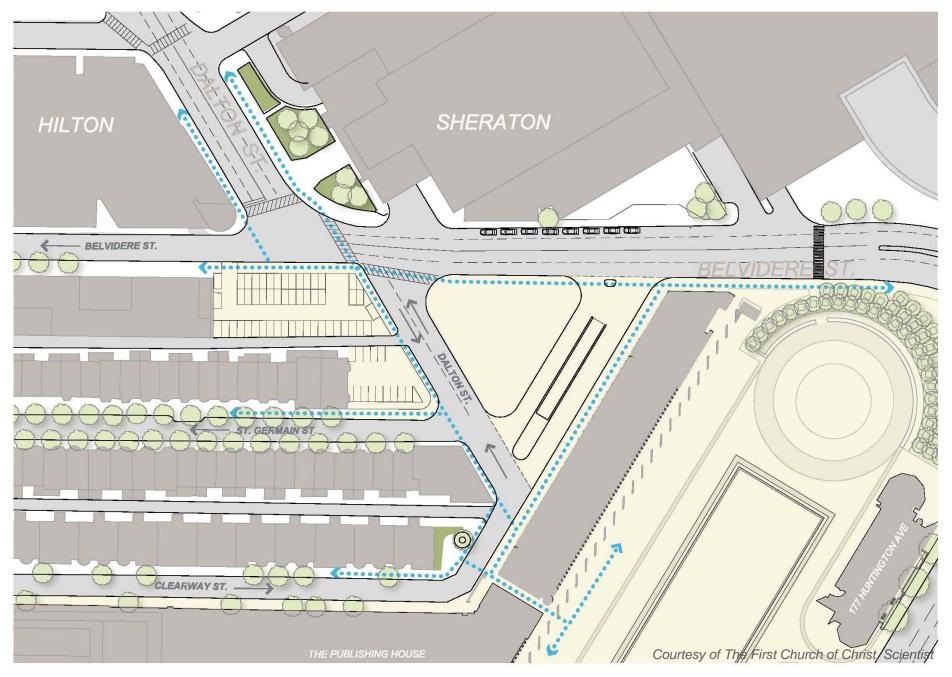

**EXISTING BELVIDERE - DALTON SITES: Pedestrian Flow & Circulation** 

PROPOSED BELVIDERE - DALTON SITE: Pedestrian Flow & Circulation

PROPOSED BELVIDERE - DALTON SITE: Ground Plan

**CONTEXT MODEL**: View from Prudential Center - - - -