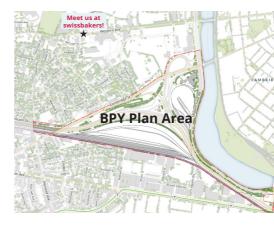

## **Swissbakers**

168 Western Avenue, Allston, MA 02134

Due to the weather, we are moving this outdoor event indoors. Please feel free to stop by and meet us at Swissbakers Allston anytime from 10:00am to 1:00 pm.

### About

The BPY Plan will establish a regional, community vision for dense urban development that provides the City capacity, landowner value, and community benefits to realize a transformational infrastructure and development project at the site shown in the map. Our vision is inclusive and equitable infrastructure and development projects at Beacon Park Yard.