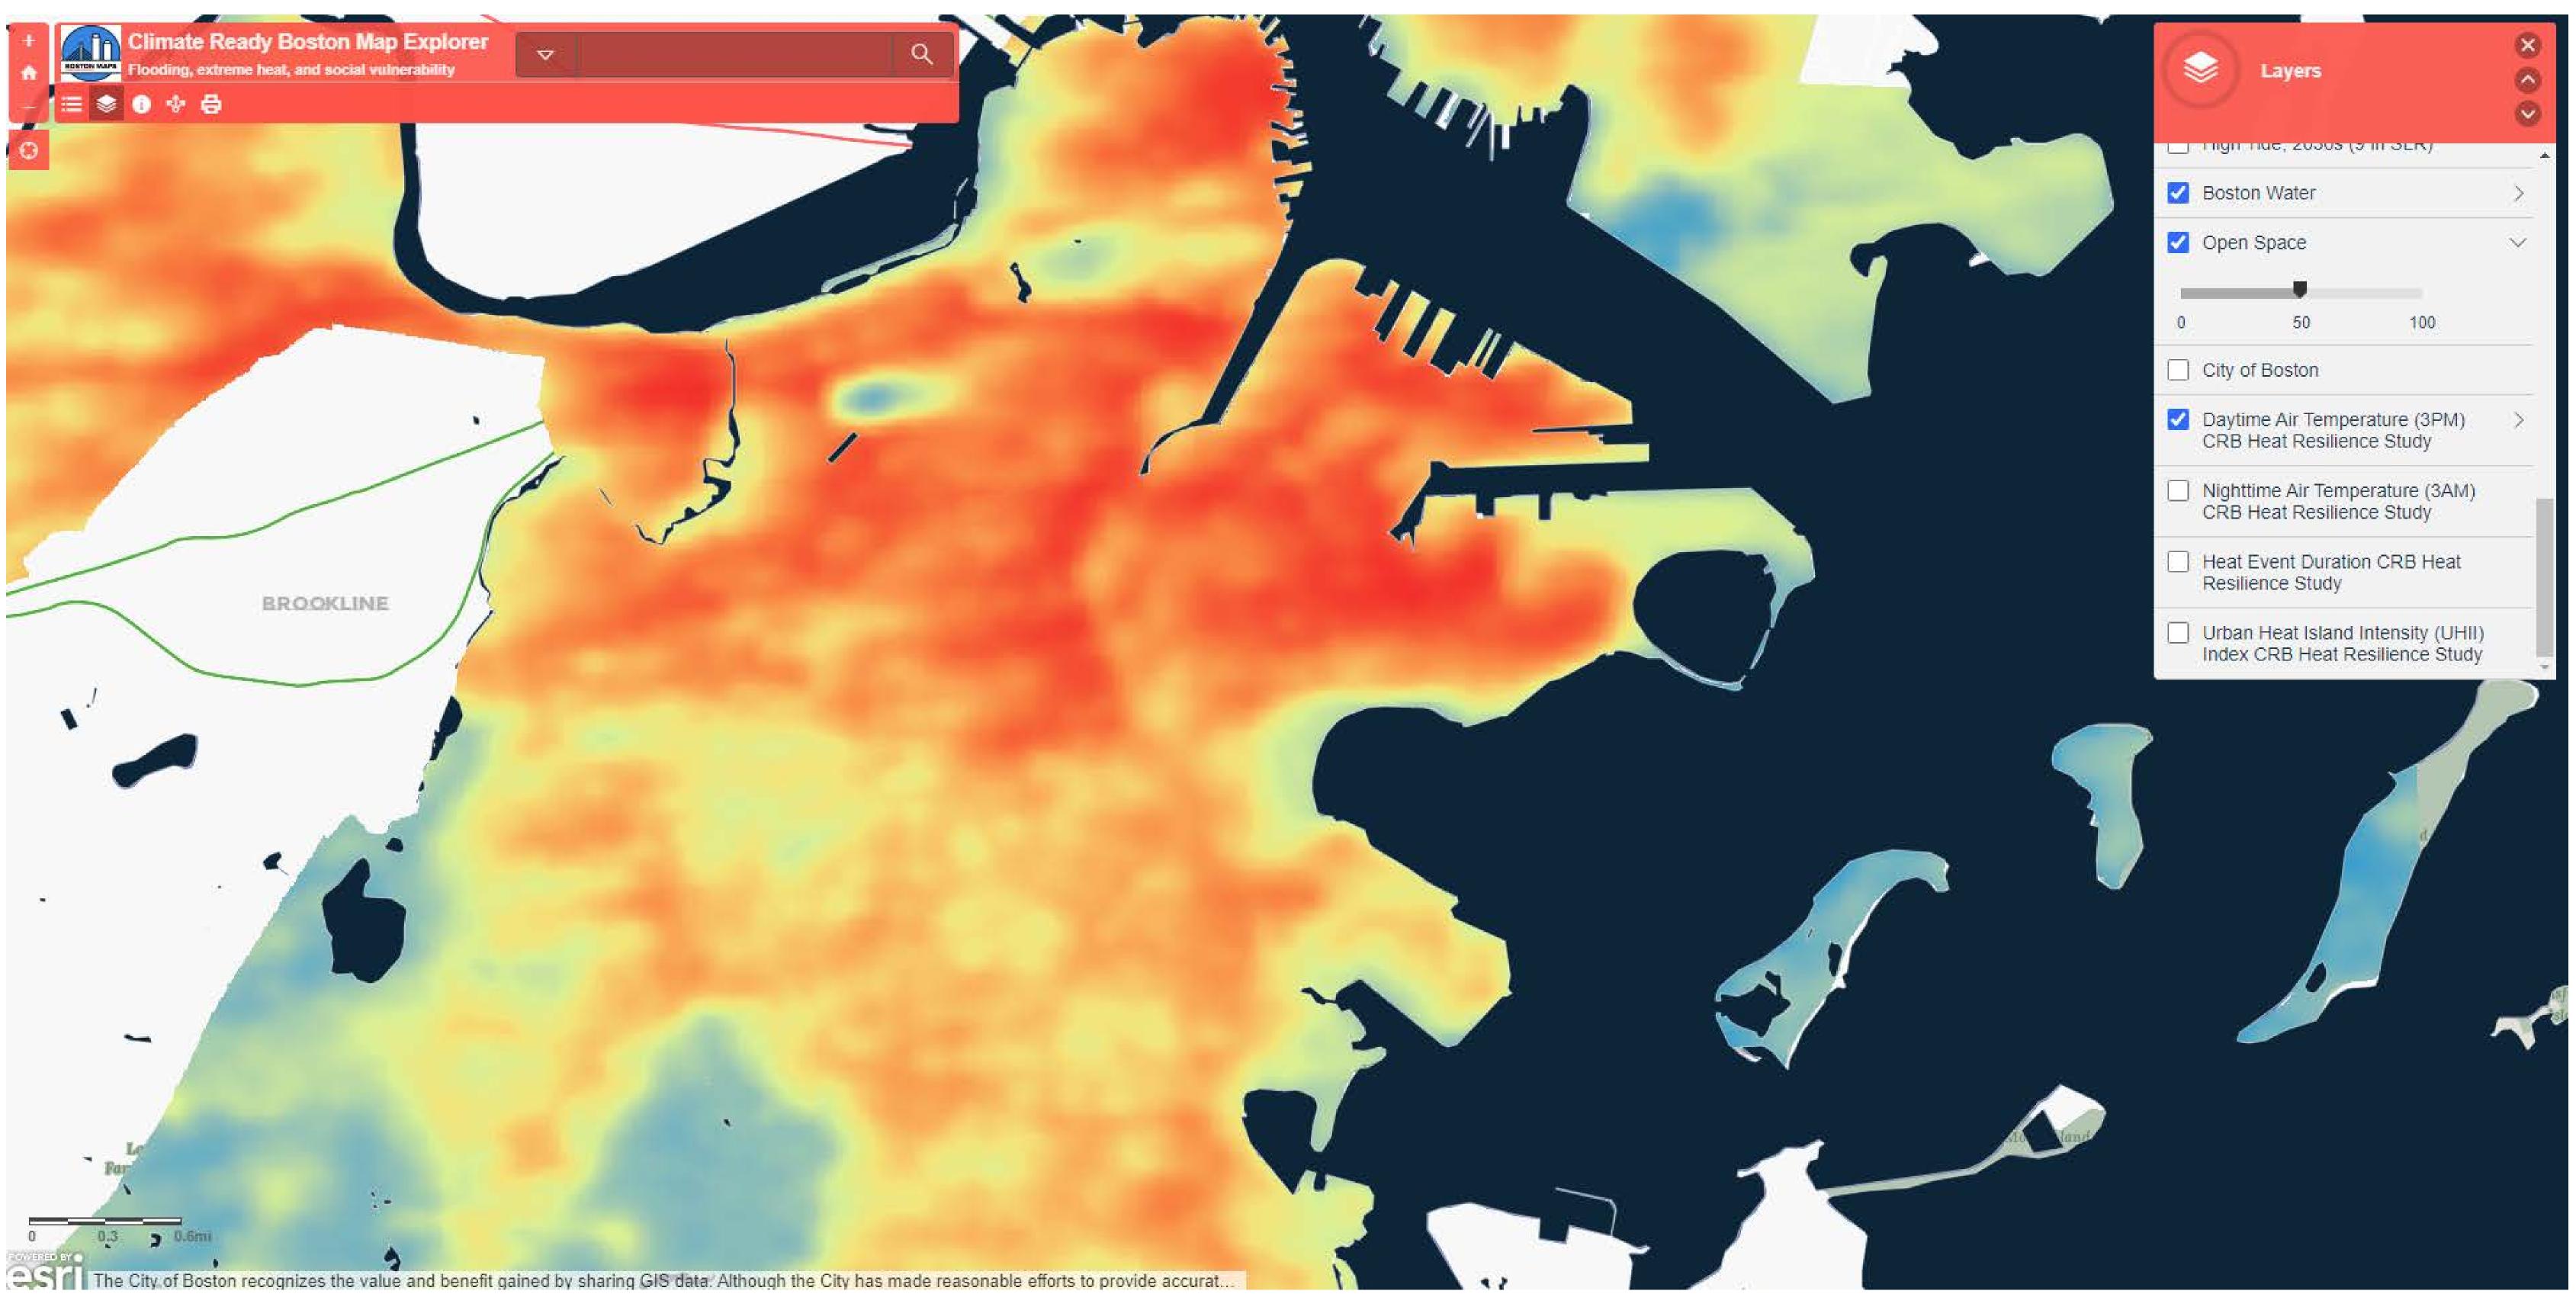

## Health + Urban Heat Island

**BWSC Parking Lots** 

## Roxbury

Boston Medical Center Campus

VEW ON ST

BROOKINK

BRADSTO.

ATKINSON

## Health + Urban Heat Island

**BWSC Parking Lots** 

Roxbury

ocovide shadow What kinds of open space should be prioritized? of some Kind - Spaintles for hot summer d ice trees that Noter Lo Roser -green spaces