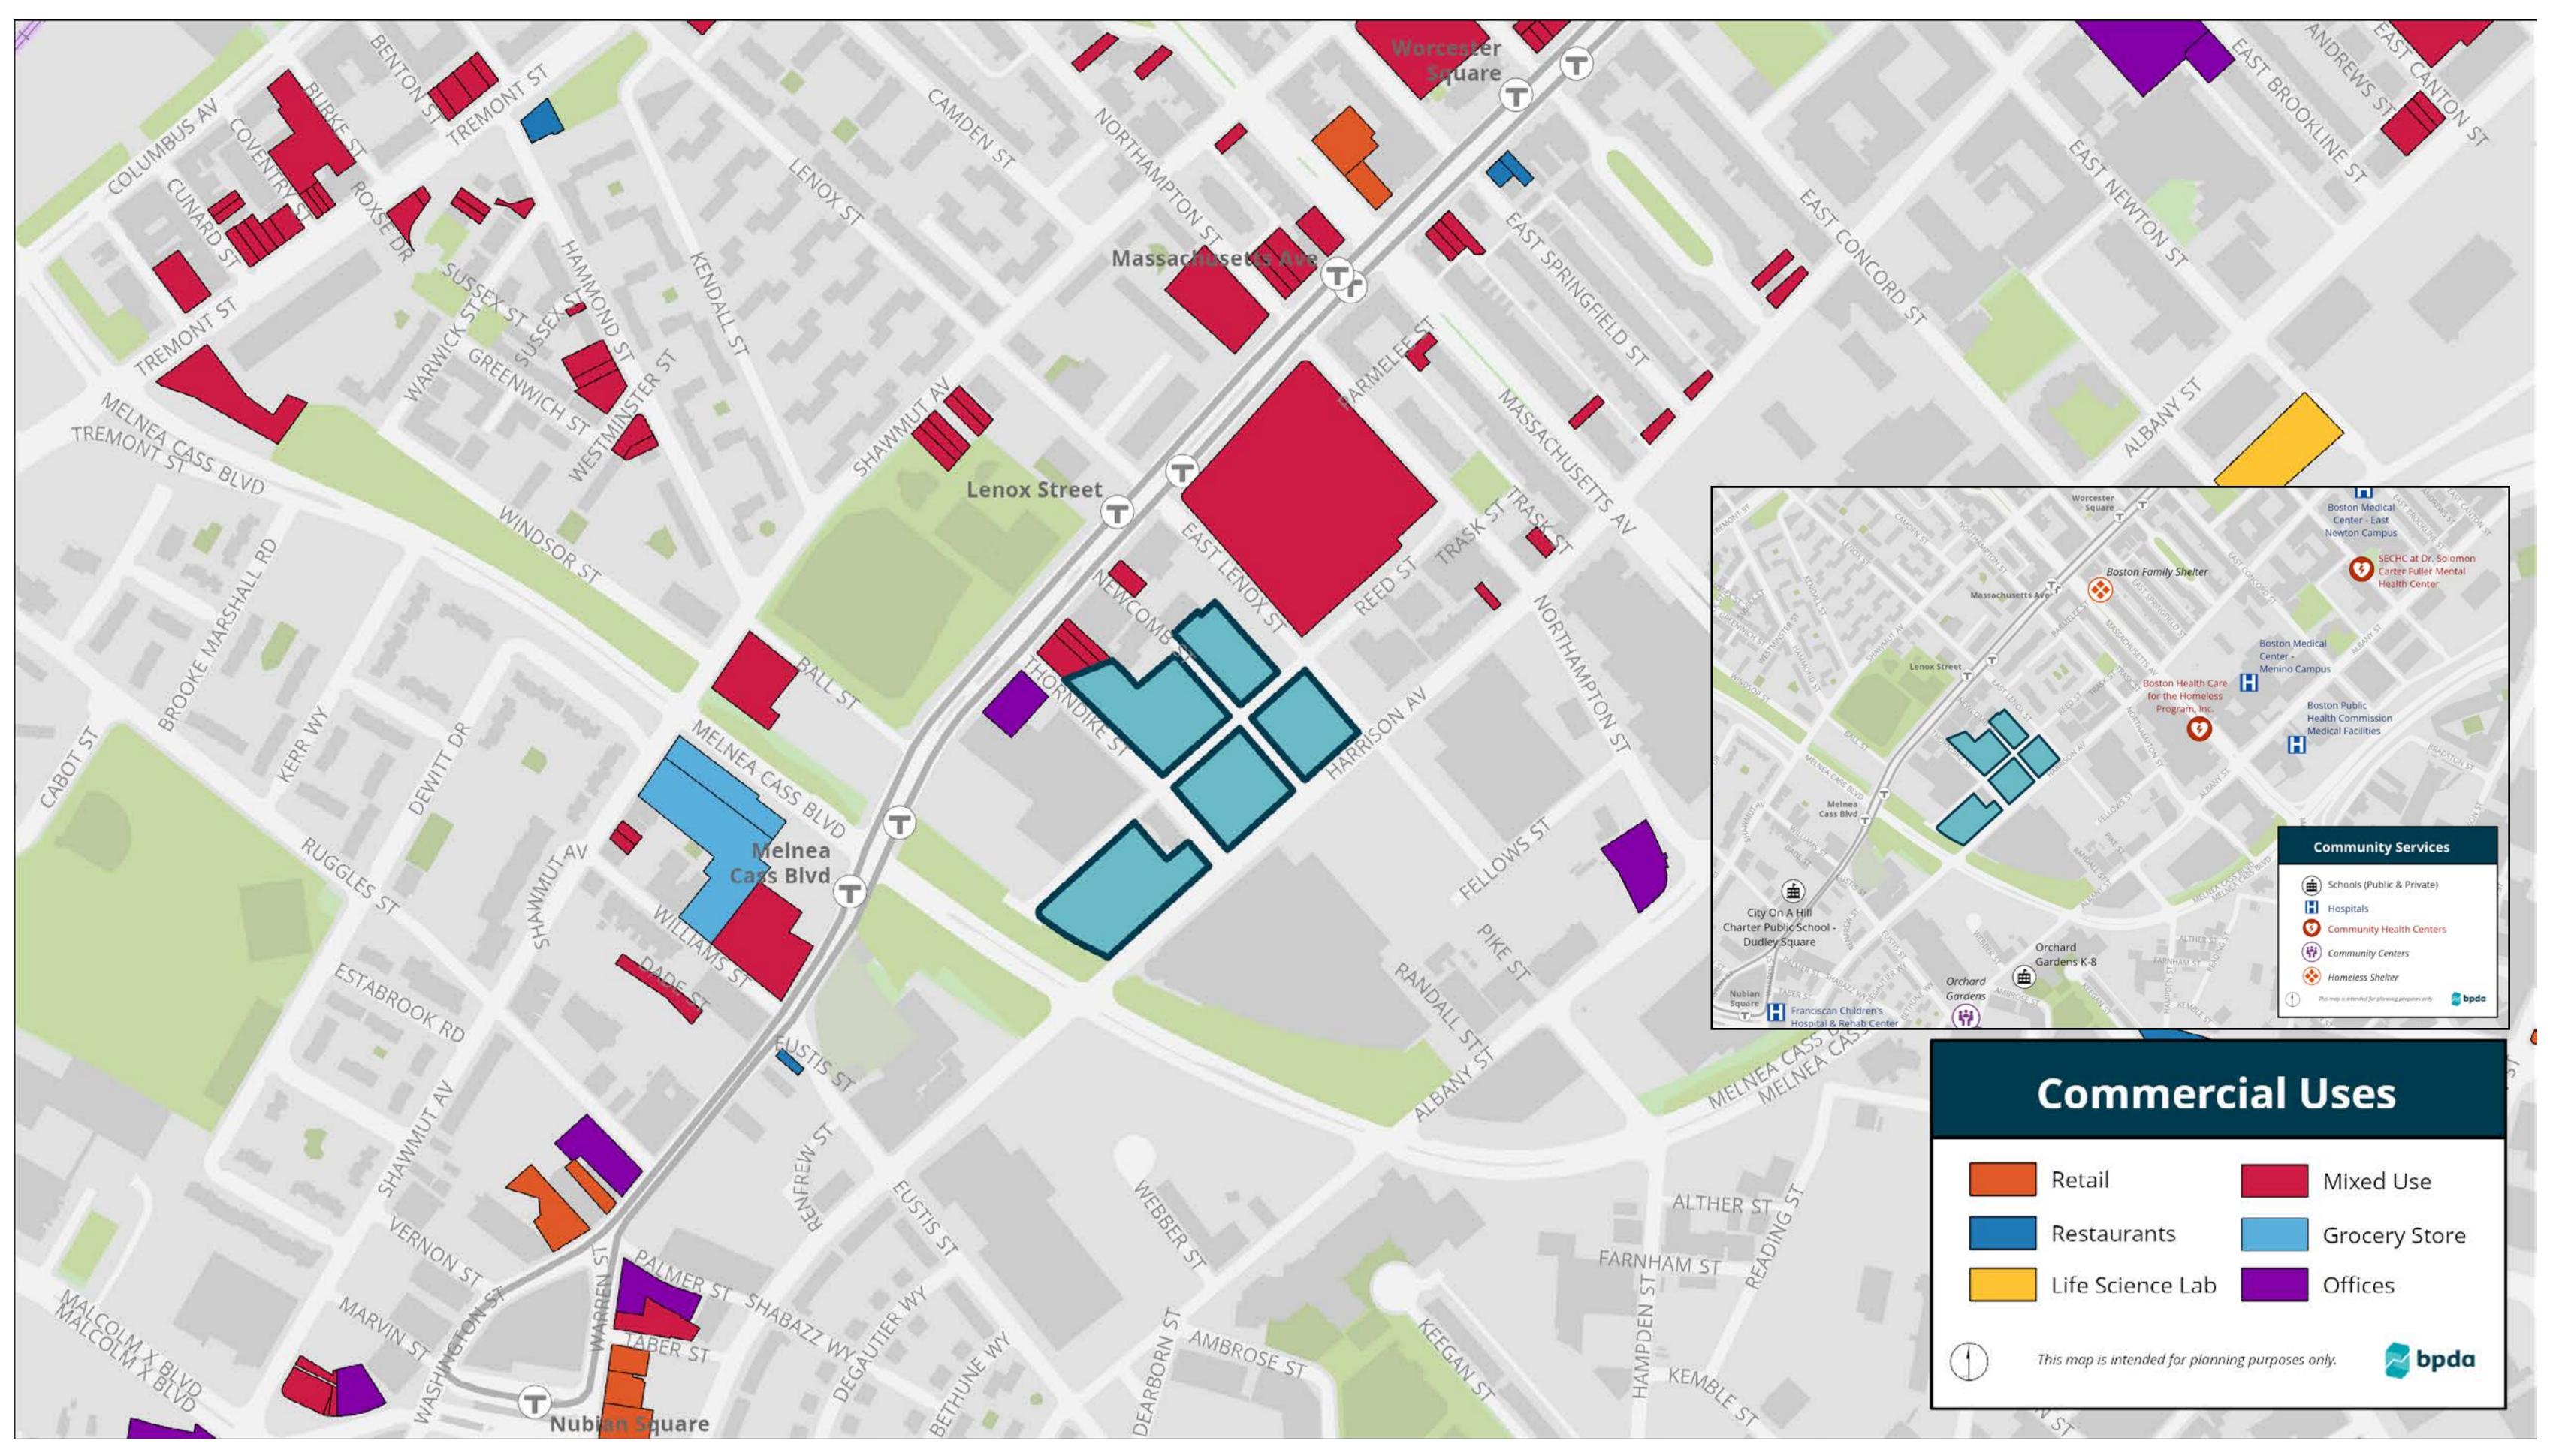

## more trees t

green space

some reportory of the types of amenities which Square, it seems important to conduct an audit or With the many developments occurring in Nubian will be provided to avoid duplication What kinds retail/restaurants would you like to see accomodated here?