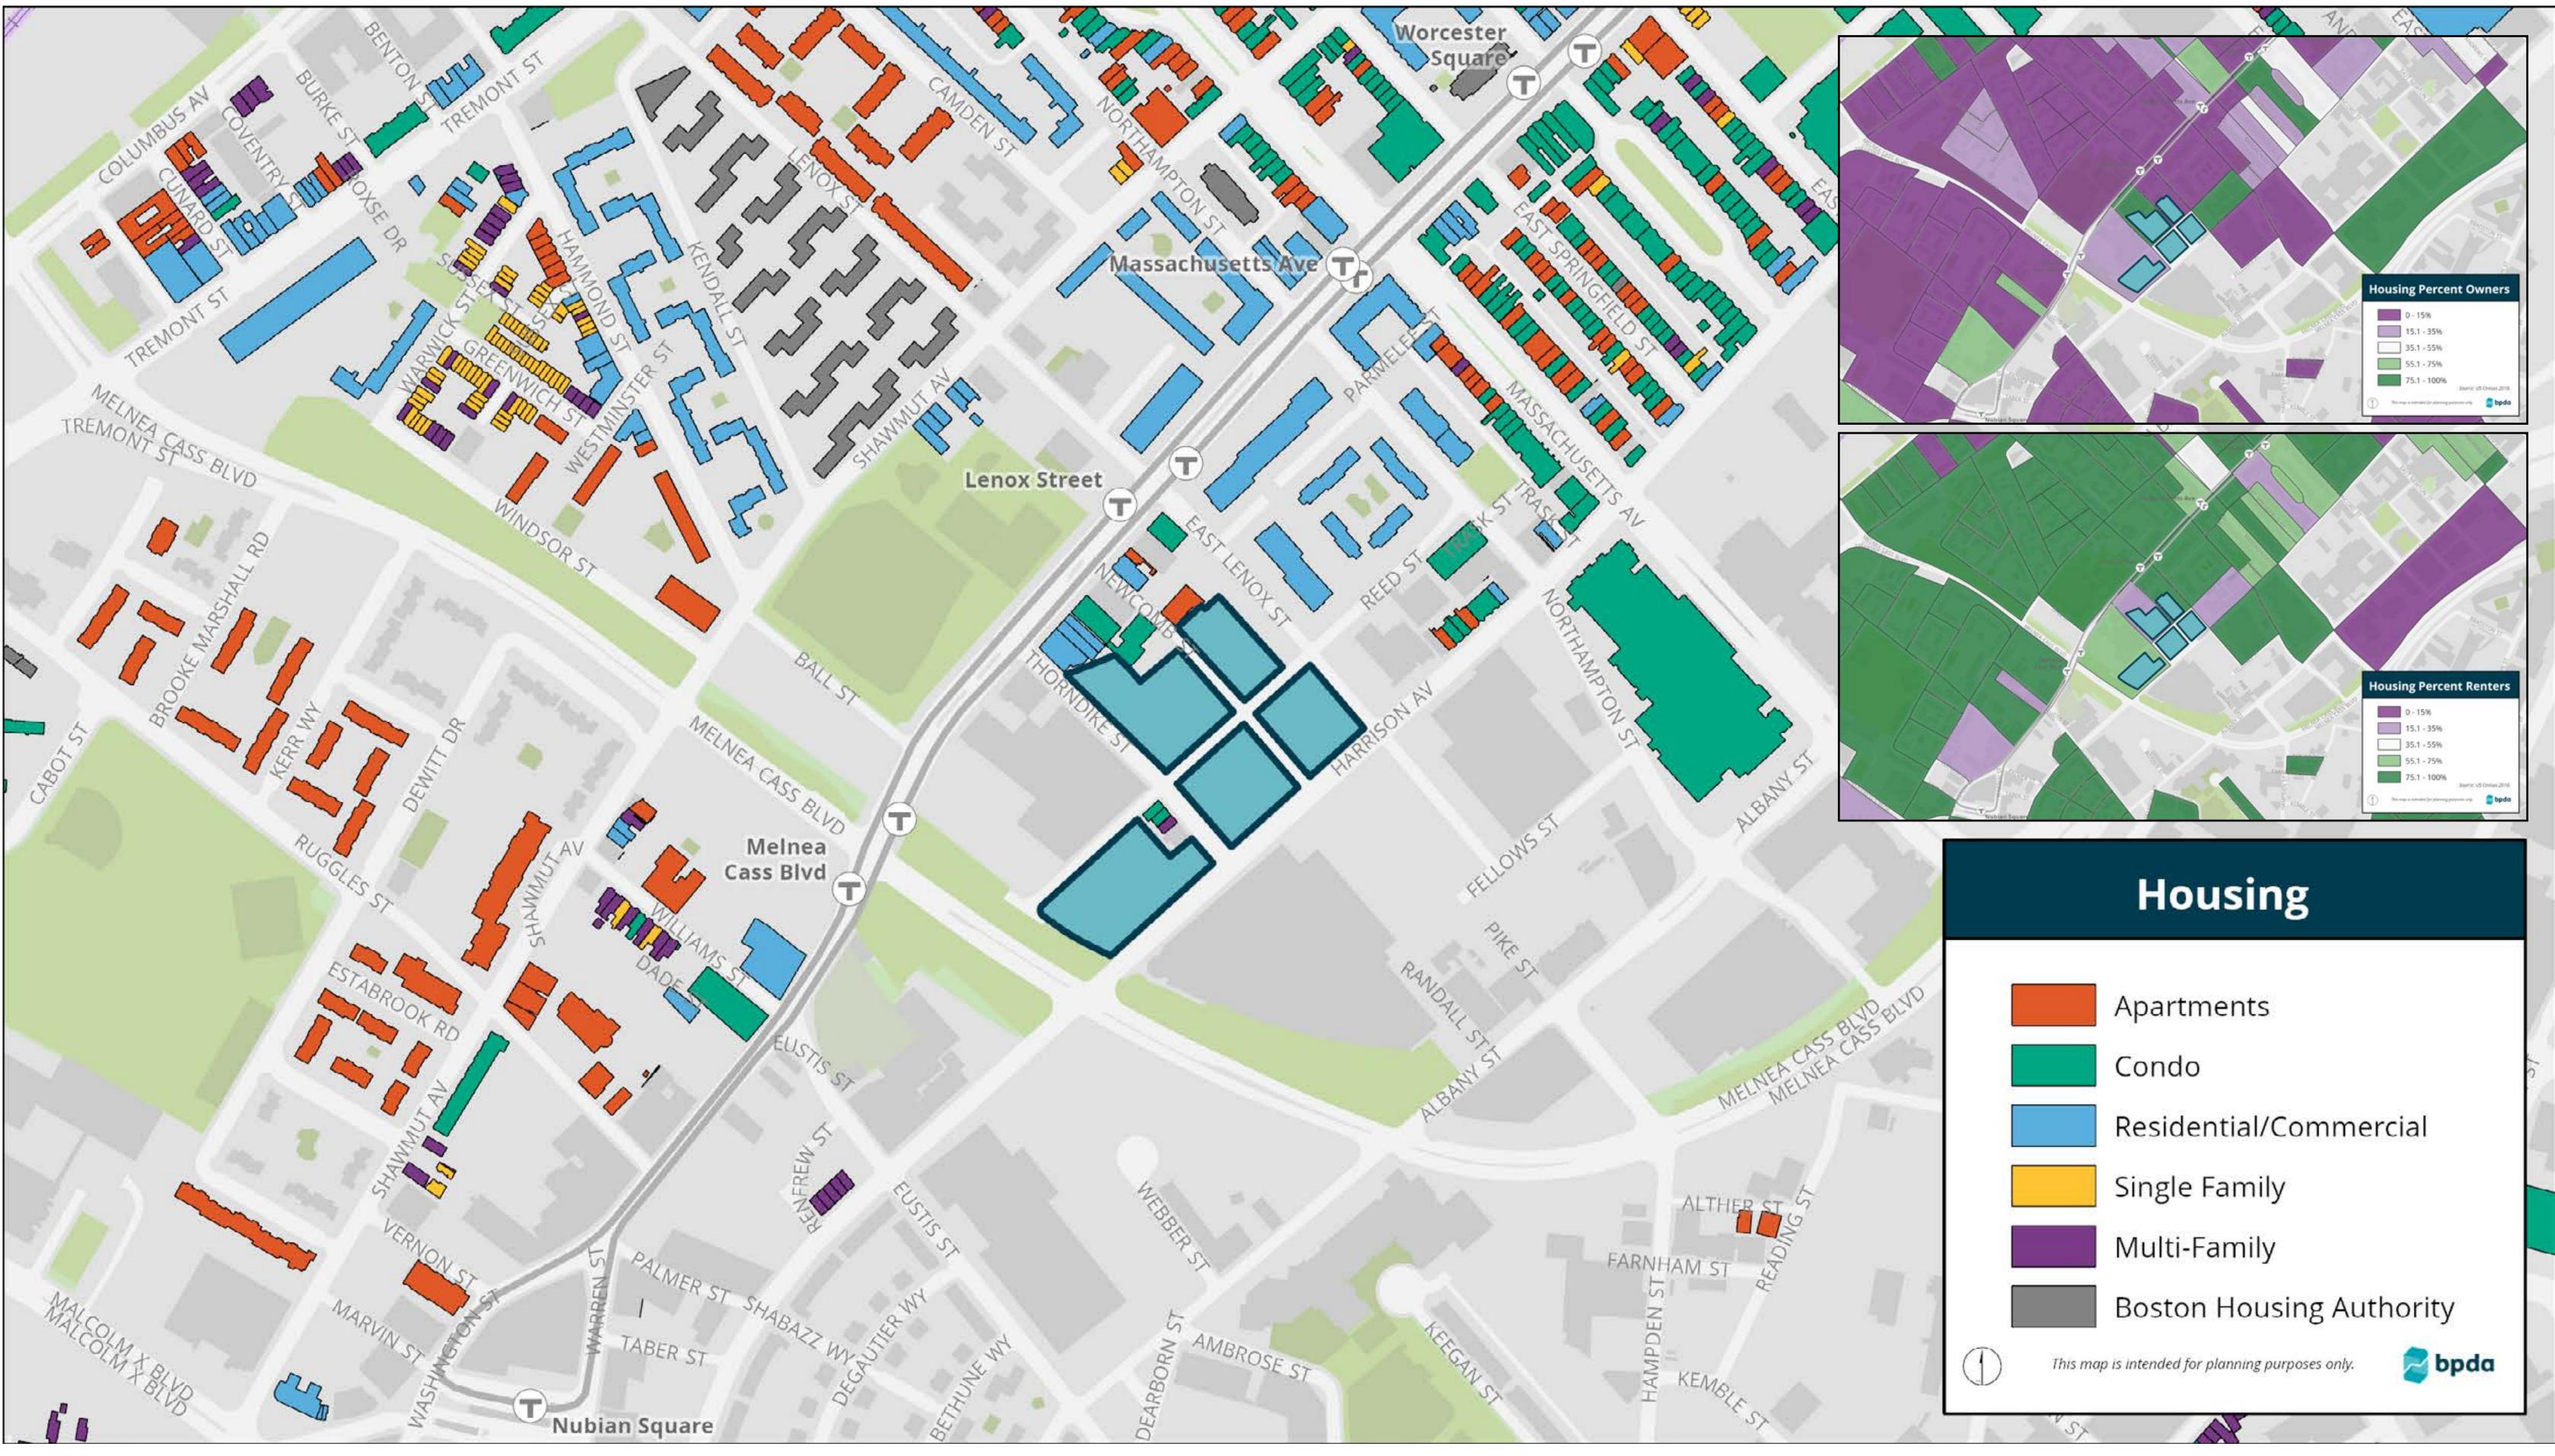

## Housing + Wealth Creation + Equity

**BWSC Parking Lots** 

## Roxbury





# What should the mix of ownership to rental units be?





L> could be an indoor market Setup with lockable roller and store materials - maybe Space for vendors to sell <u>What forms of ownership do you want explored?</u> Part-Time Vendors doors Commercial.



both rentral and Own, don't have strong opinions or Would like to see

Would like to see like of affectuly hous in

Rtio.

Boston employed ~ duel requirement for a portion " The residency board suggested Vand Complete a cheeley quelify Some " Juture" housing What levels of affordability should be targeted? be dedieated to





What levels of affordability should be targeted?

and 1/3 Market. These might need to be revisited given current neighborhood incomes. Seems like 80% should be the maximum to allow for average income and o