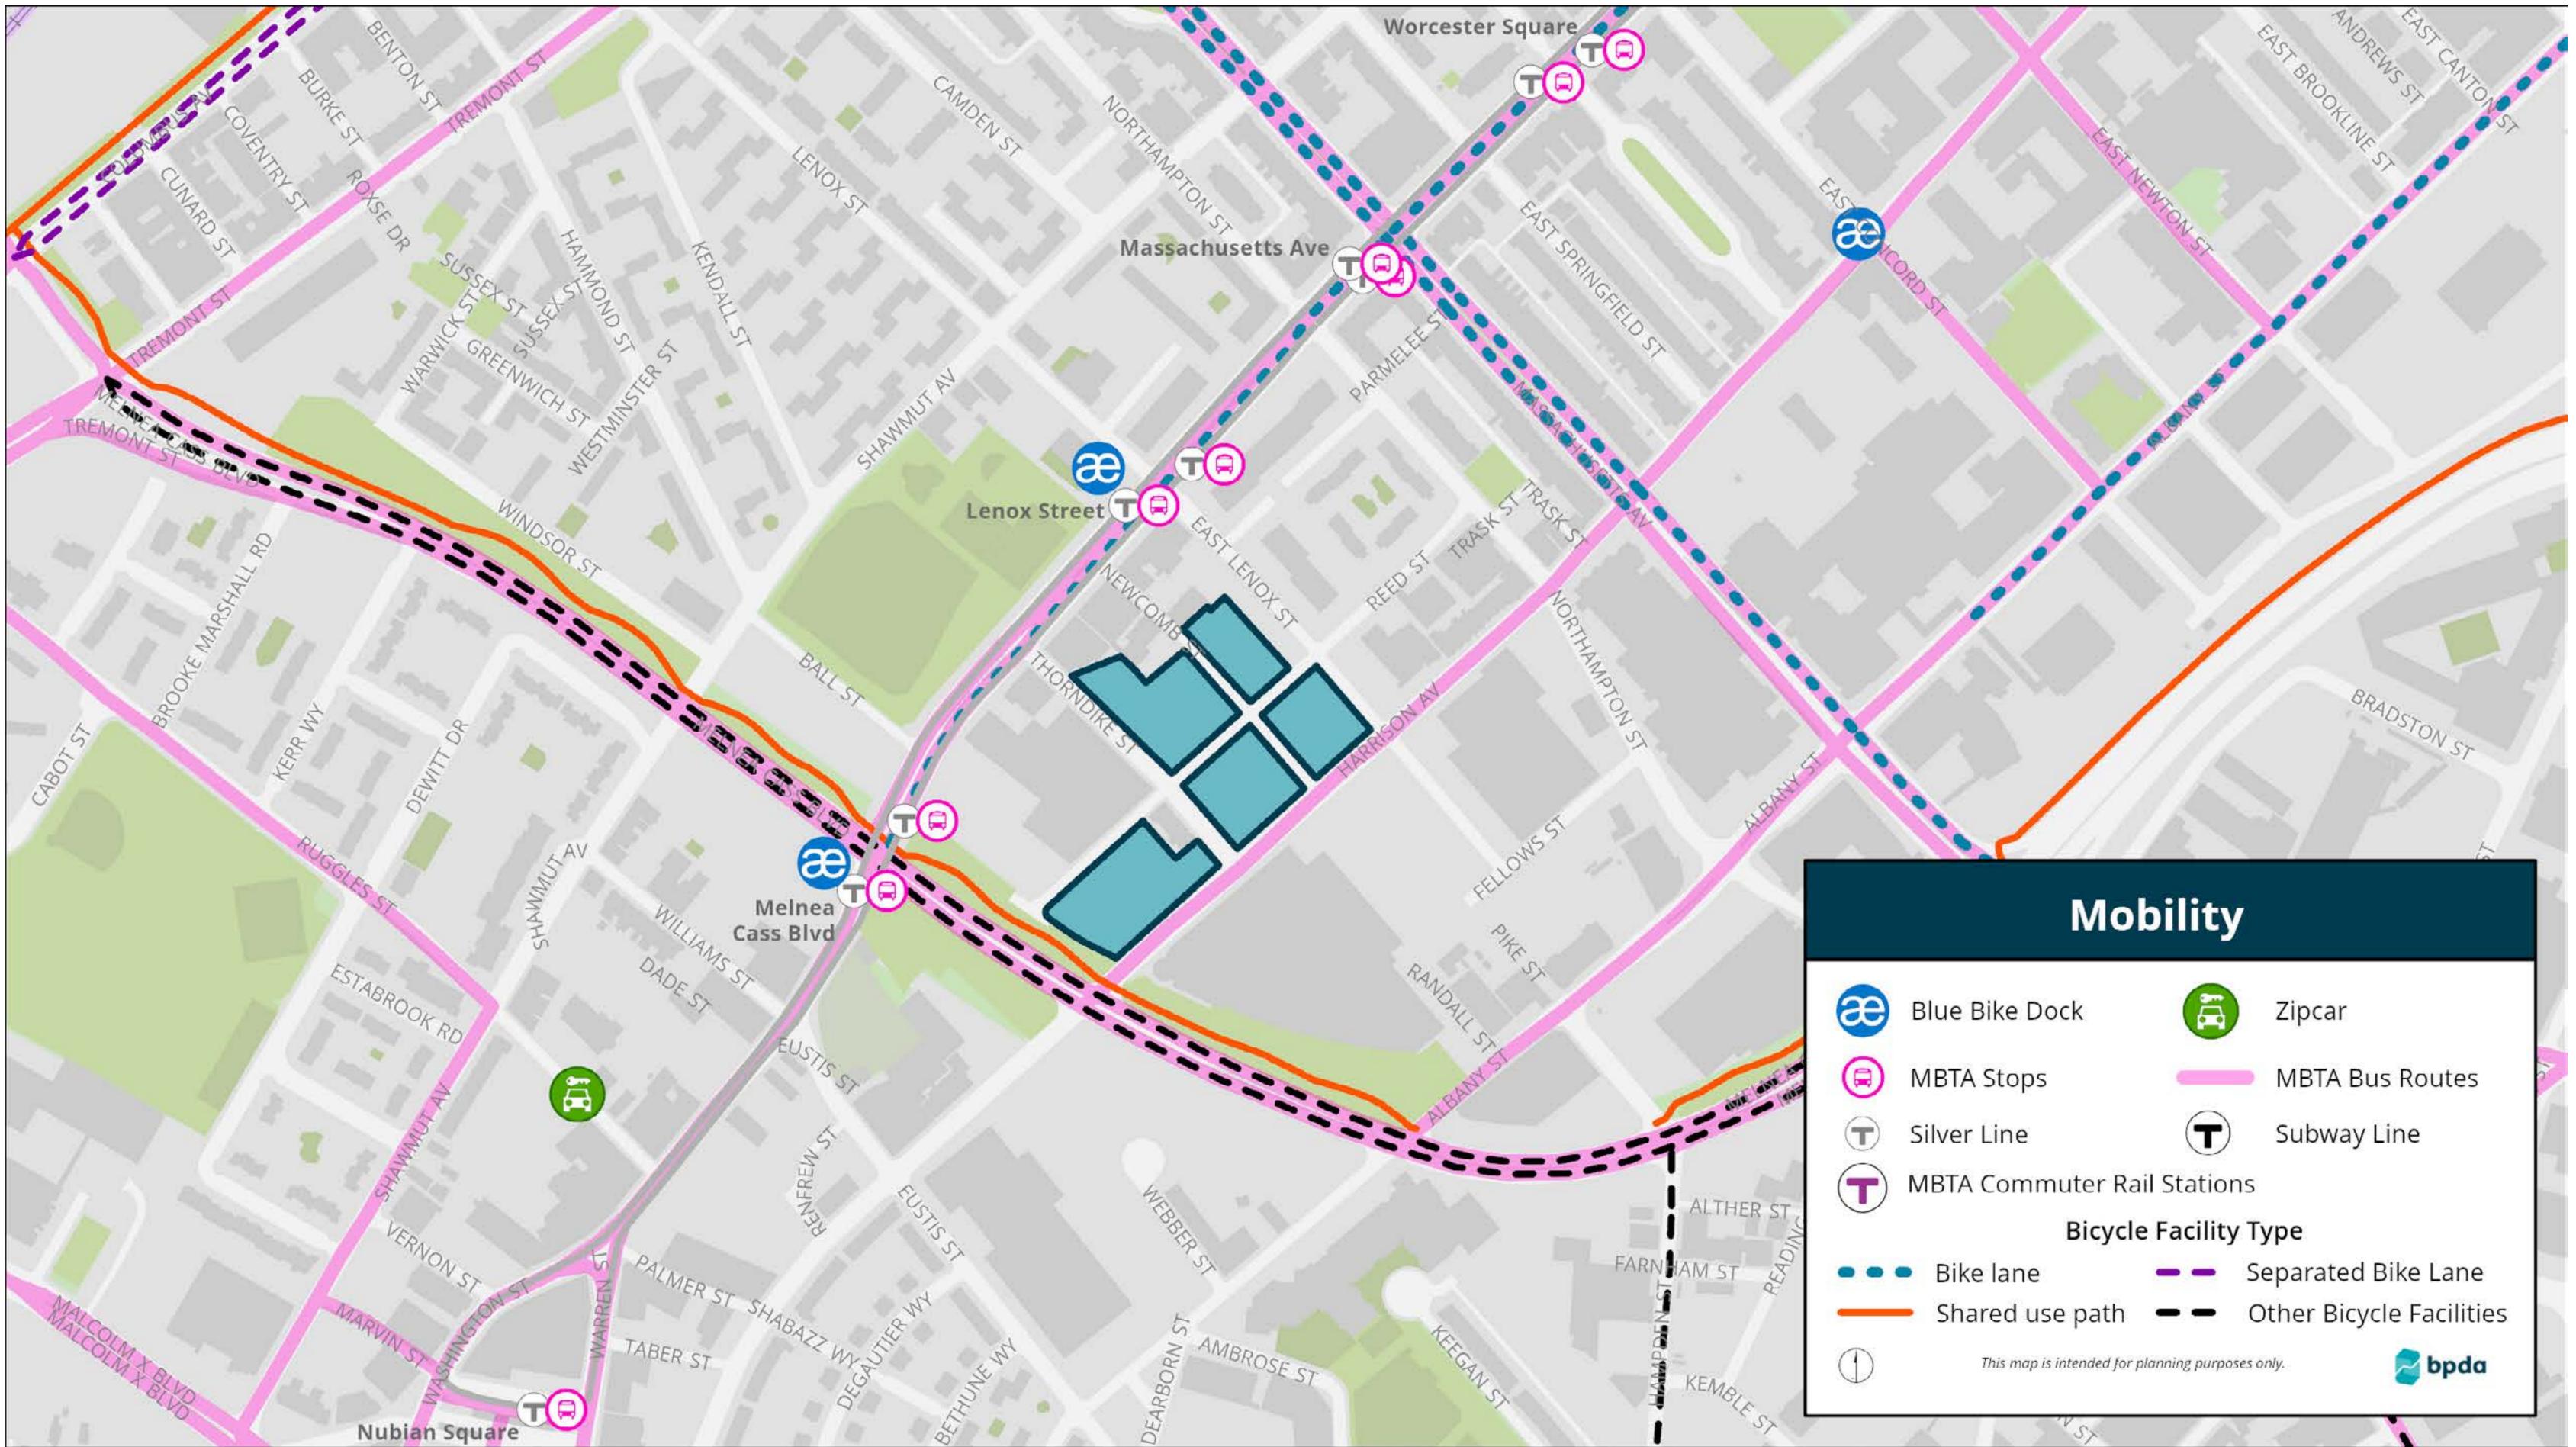

## **Equitable Mobility**

BWSC Parking Lots

Roxbury

Today, the streets are soleign tentanded to serve vehicles other modes? What infrastructure would equalize the streets to prioritize other modes? cleaning & maintenance It's als that wents of transporting their children & access operturn thes not children & the immediate area bites are working to those had and the she working as means of transportant. The went, the driving a car is not a luxury. Their income depends on it especially share the stream where are all the non-the sugar to the Prople wigh robs life house/building J For most people in this area owning/

Any other comments...

What is the parking accompation Bo the poor white and . loo k new businesses will like?

ten con ve accemmadet Vo ceeking those of es cors (row porting 205

Any other comments...

Today, the streets are solely intentended to serve vehicles. What infrastructure would equalize the streets to prioritize other modes? applements JUN & YOU II WALL NO AX.

What infrastructure would equalize the streets to prioritize other modes? Today, the streets are solely intentended to serve vehicles.

entitin NUMBR 'ANG 

| Today, the streets are solely intentended to serve vehicles.<br>What infrastructure would equalize the streets to prioritize other modes? |                                       |  |
|-------------------------------------------------------------------------------------------------------------------------------------------|---------------------------------------|--|
| erve vehicles.<br>s to prioritize                                                                                                         | R R R R R R R R R R R R R R R R R R R |  |
| ntended to se<br>ize the street                                                                                                           |                                       |  |
| re solely inter<br>would equal                                                                                                            |                                       |  |
| the streets al<br>ifrastructure                                                                                                           | 228                                   |  |
| Today,<br>What ir                                                                                                                         |                                       |  |

How do you envision the existing streets could be improved? ときま Stret New Nº N 1280 More 5000

doutaus businesses What important connections should the site foster? NUSSON V The s small businesses 1002 VIOR CONCEPTOR anure convecter - helpinny 690

Today, the streets are solely intentended to serve vehicles. What infrastructure would equalize the streets to prioritize other modes?

Today, the streets are solely intentended to serve vehicles. What infrastructure would equalize the streets to prioritize other modes?