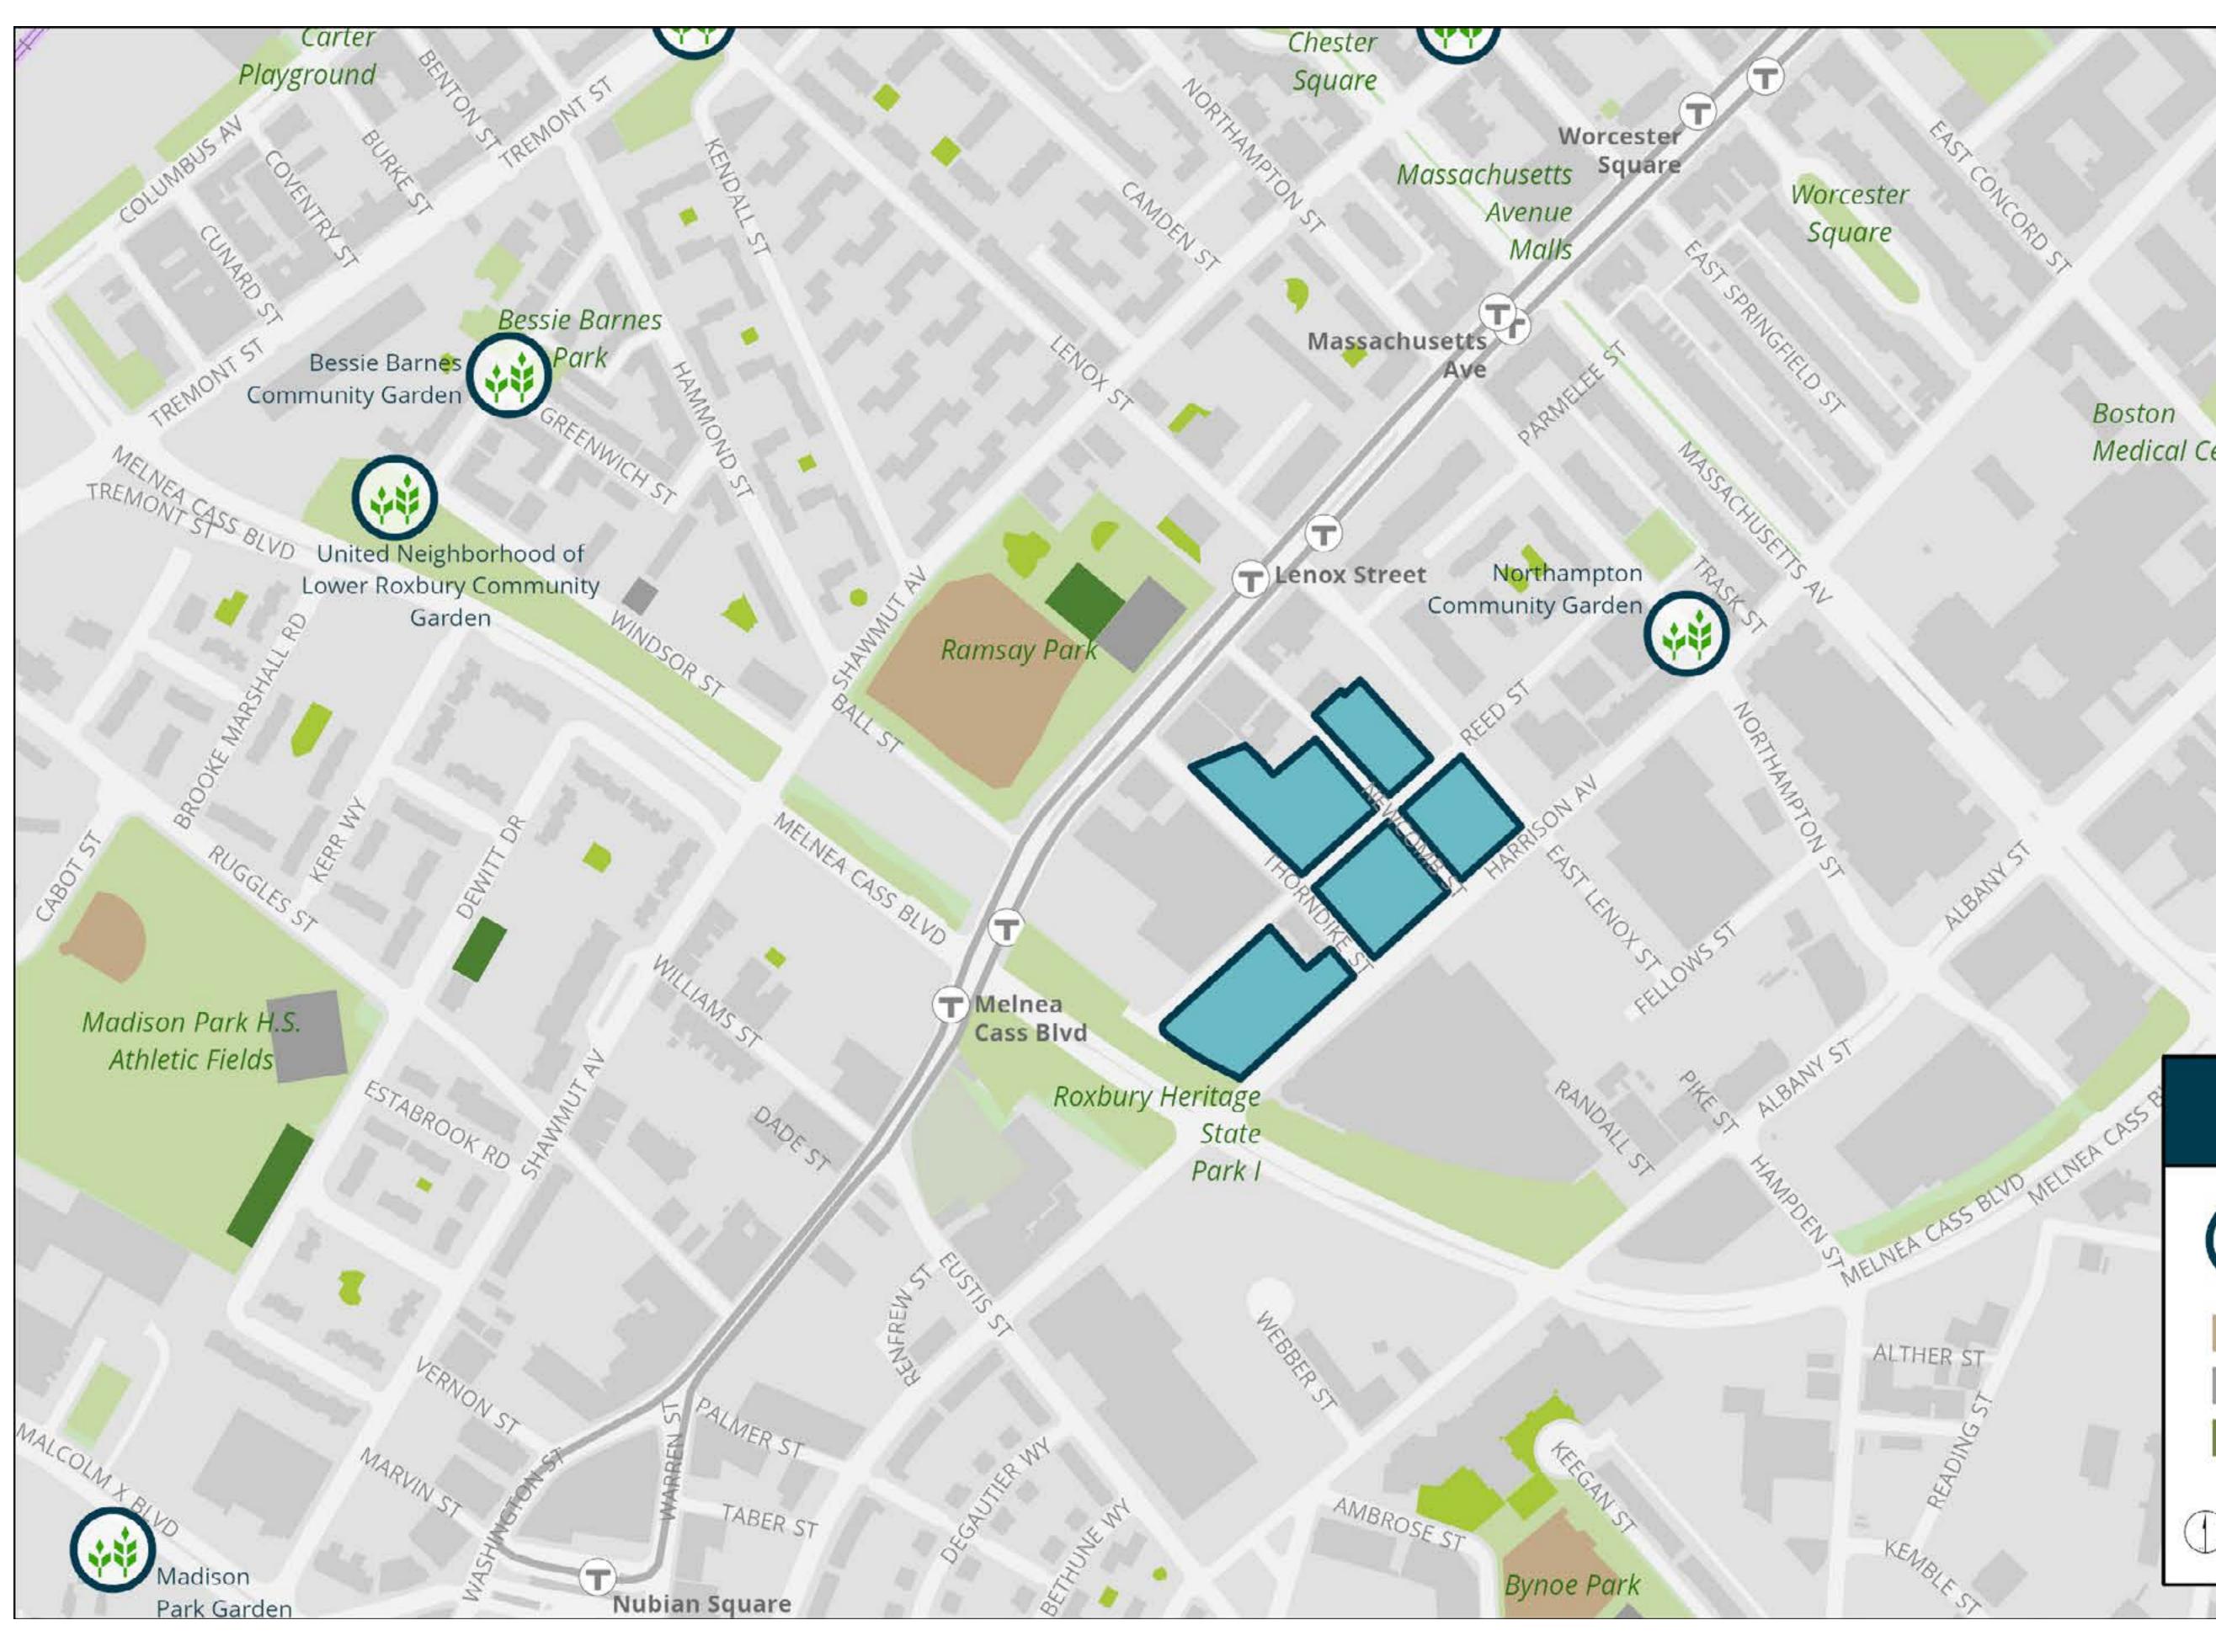

## Roxbury

#### **Community Infrastructure**

**BWSC Parking Lots** 

## Health + Urban Heat Island

**BWSC Parking Lots** 

## Roxbury

Boston Medical Center Campus

VEW ON ST

BROOKINK

BRADSTO.

ATKINSON

## Health + Urban Heat Island

**BWSC Parking Lots** 

Roxbury

ocovide shadow What kinds of open space should be prioritized? of some Kind - Spaintles for hot summer d ice trees that Noter Lo Roser -green spaces