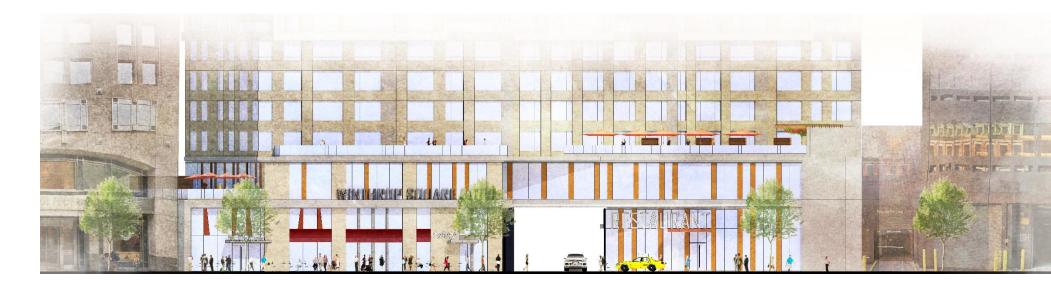

115 Winthrop 2.

Inviting

**Public Spaces** 

Around and Throughout the Building

- 1. A repurposed Winthrop Square Park
- 2. A vibrant ground floor open to the public
- 3. A marquee hotel designed to be a destination for locals and visitors
- 4. 18<sup>th</sup> floor indoor/outdoor public park
- 5. 52<sup>nd</sup> story observation deck, restaurant, and lounge

# 2. Inviting Public Spaces: Winthrop Square Park Repurposed

#### 2. Inviting Public Spaces: A Vibrant Ground Floor Open to the Public

#### 2. Inviting Public Spaces: A Vibrant Ground Floor Open to the Public

- Public passageway connecting Financial District with Downtown Crossing
- Indoor/Outdoor dining experiences
- Curated performance venue
- Lifestyle retail