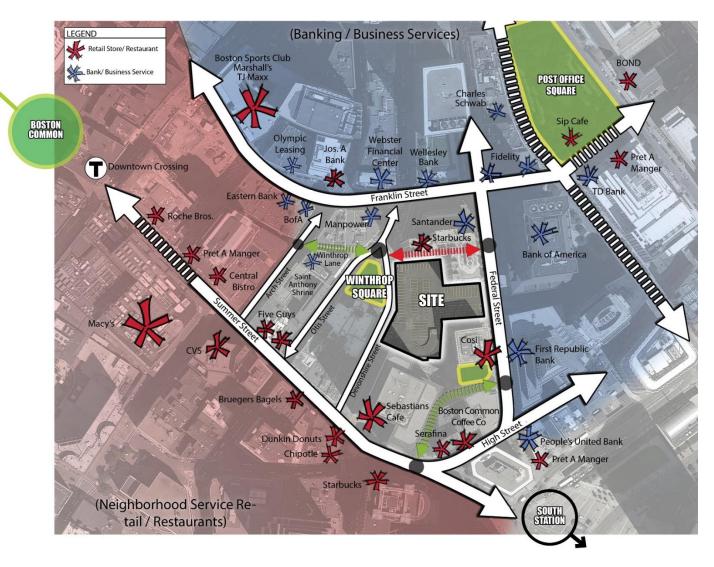

#### 2. Inviting Public Spaces: A Vibrant Ground Floor Open to the Public

#### 2. Inviting Public Spaces: A Vibrant Ground Floor Open to the Public

- Public passageway connecting Financial District with Downtown Crossing
- Indoor/Outdoor dining experiences
- Curated performance venue
- Lifestyle retail