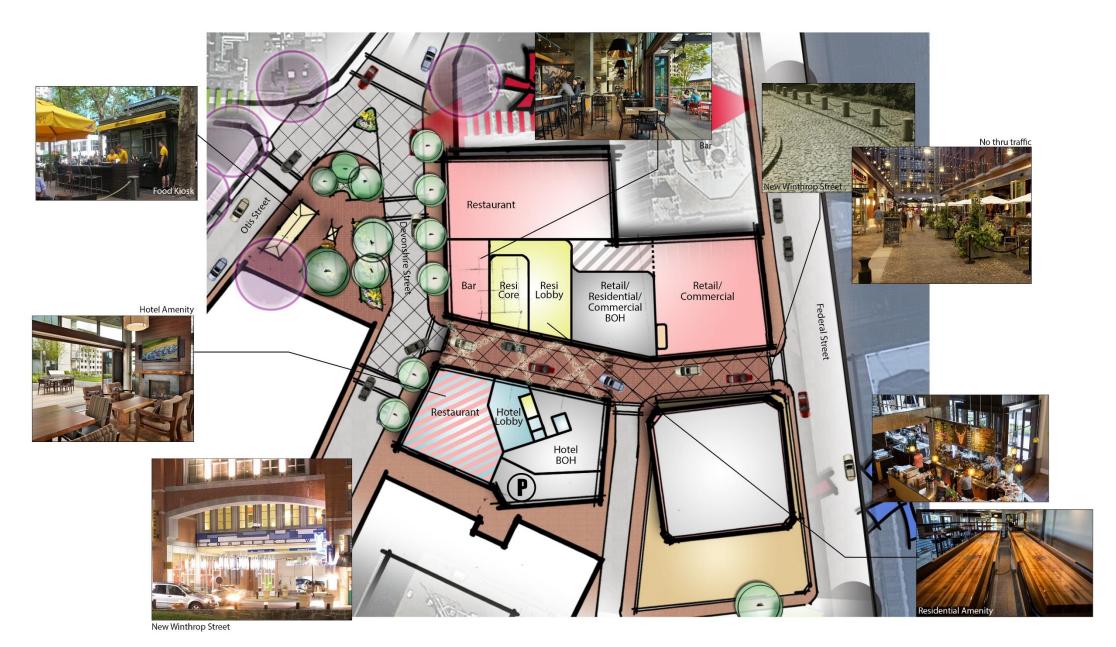

#### 2. Inviting Public Spaces: A Vibrant Ground Floor Open to the Public

- Public passageway connecting Financial District with Downtown Crossing
- Indoor/Outdoor dining experiences
- Curated performance venue
- Lifestyle retail