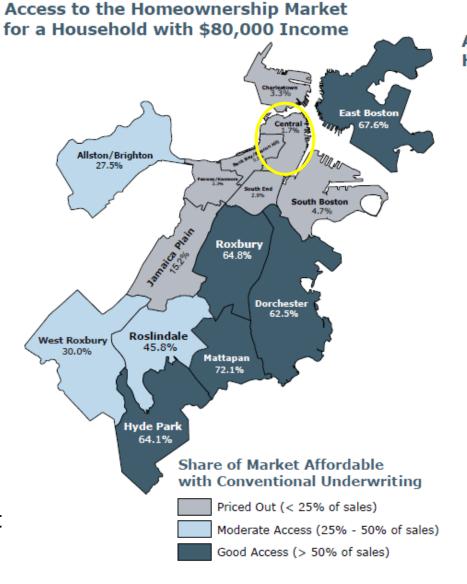

# Unprecedented Affordability

in Downtown Boston

- 40% of the units affordable up to 120% of the AMI
- 258 total workforce units
  - o 140 rental
  - 118 homeownership
- 3X the City's requirement
- Affordable in perpetuity