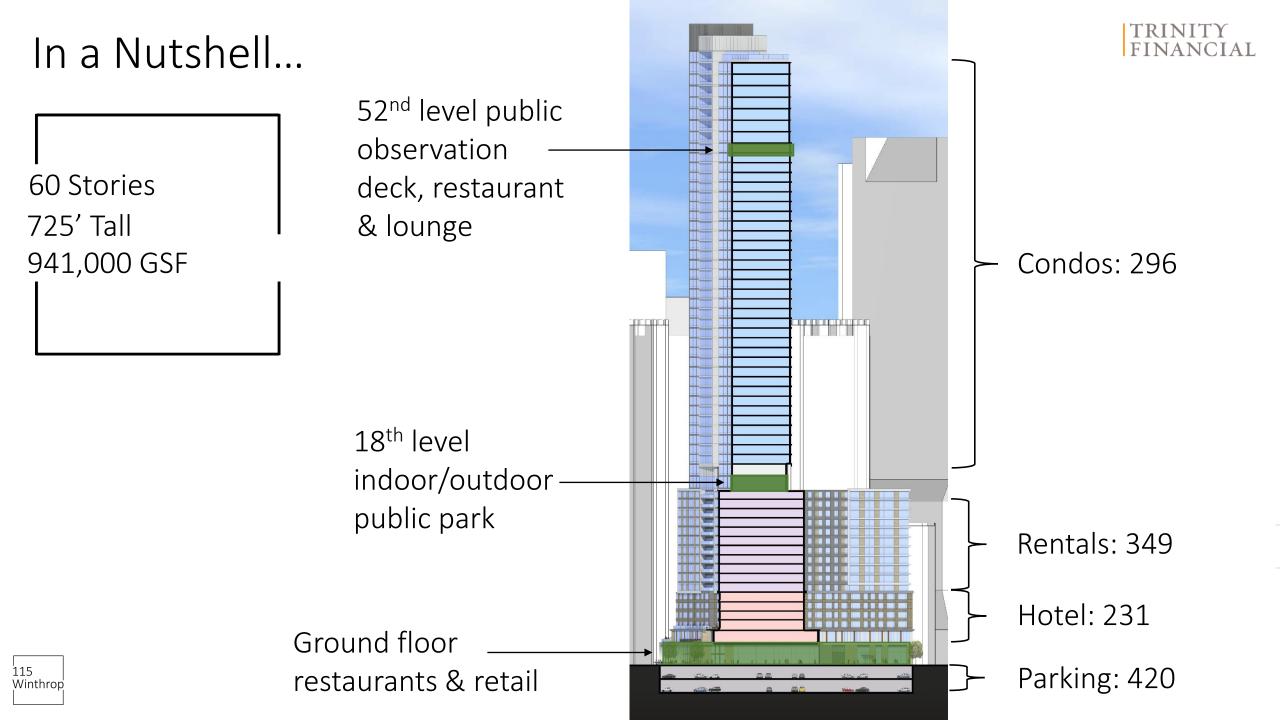

115 Winthrop 2.

Inviting

**Public Spaces** 

Around and Throughout the Building

- 1. A repurposed Winthrop Square Park
- 2. A vibrant ground floor open to the public
- 3. A marquee hotel designed to be a destination for locals and visitors
- 4. 18<sup>th</sup> floor indoor/outdoor public park
- 5. 52<sup>nd</sup> story observation deck, restaurant, and lounge

#### 2. Inviting Public Spaces:

A Marquee Hotel - A Destination for Locals & Visitors

2. InvitingPublic Spaces:

18<sup>th</sup> floor indoor/outdoor public park

2. Inviting Public Spaces: 52<sup>nd</sup> story observation deck, restaurant, and lounge