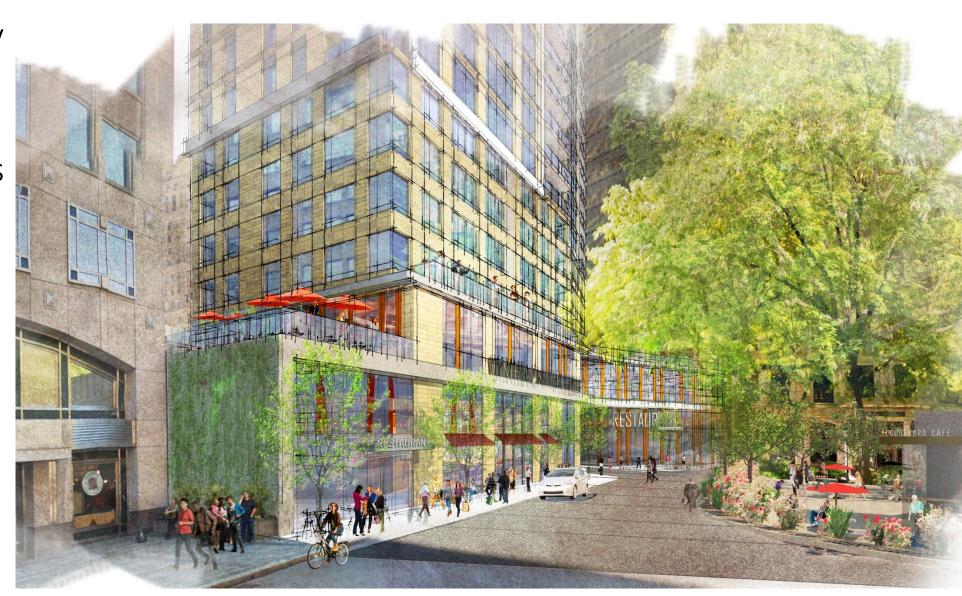

#### 2. Inviting Public Spaces: A Vibrant Ground Floor Open to the Public

#### 2. Inviting Public Spaces: A Vibrant Ground Floor Open to the Public

- Public passageway connecting Financial District with Downtown Crossing
- Indoor/Outdoor dining experiences
- Curated performance venue
- Lifestyle retail