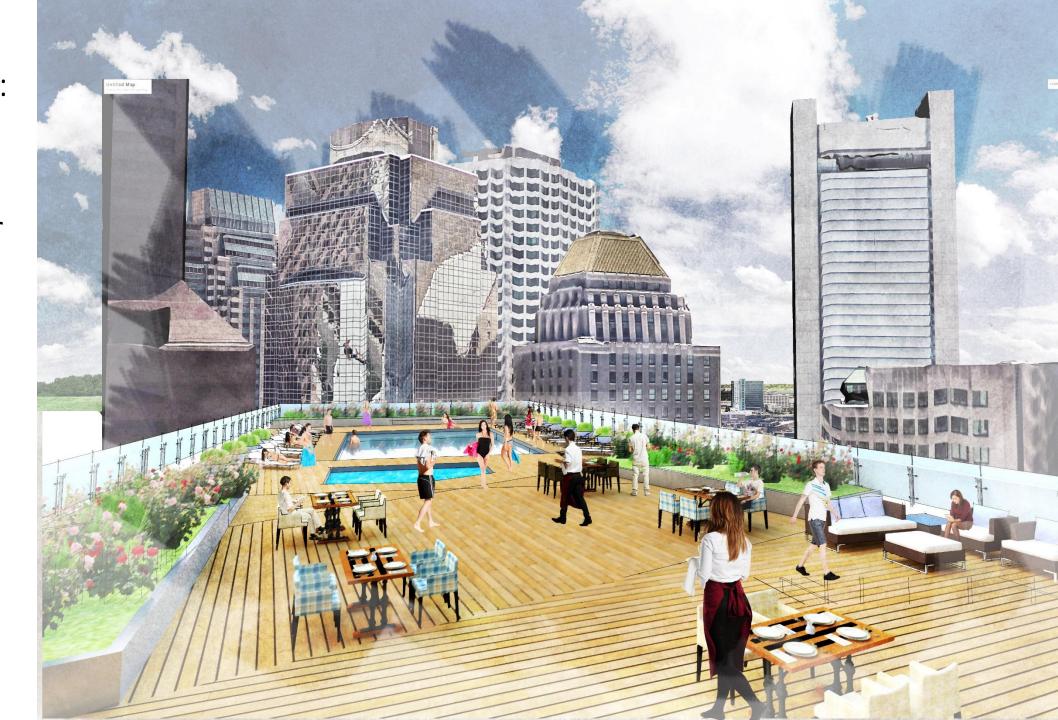

#### 2. Inviting Public Spaces:

A Marquee Hotel - A Destination for Locals & Visitors

2. InvitingPublic Spaces:

18<sup>th</sup> floor indoor/outdoor public park

2. Inviting Public Spaces: 52<sup>nd</sup> story observation deck, restaurant, and lounge