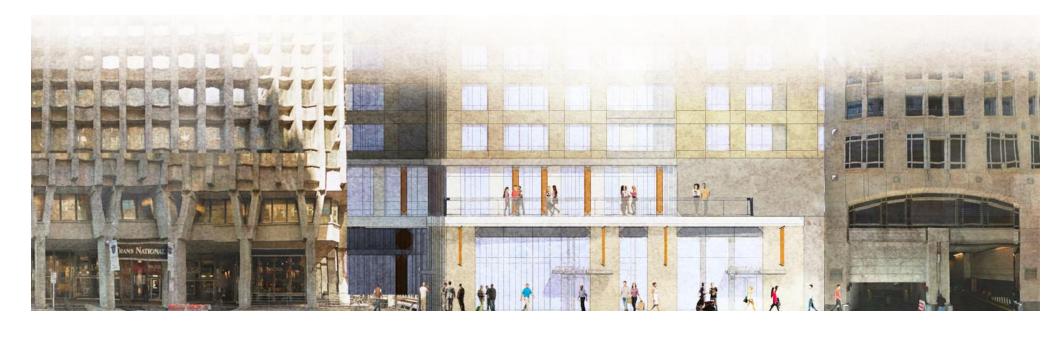

#### 2. Inviting Public Spaces: A Vibrant Ground Floor Open to the Public

#### 2. Inviting Public Spaces: A Vibrant Ground Floor Open to the Public

- Public passageway connecting Financial District with Downtown Crossing
- Indoor/Outdoor dining experiences
- Curated performance venue
- Lifestyle retail

#### 2. Inviting Public Spaces:

A Marquee Hotel - A Destination for Locals & Visitors

2. InvitingPublic Spaces:

18<sup>th</sup> floor indoor/outdoor public park

2. Inviting Public Spaces: 52<sup>nd</sup> story observation deck, restaurant, and lounge