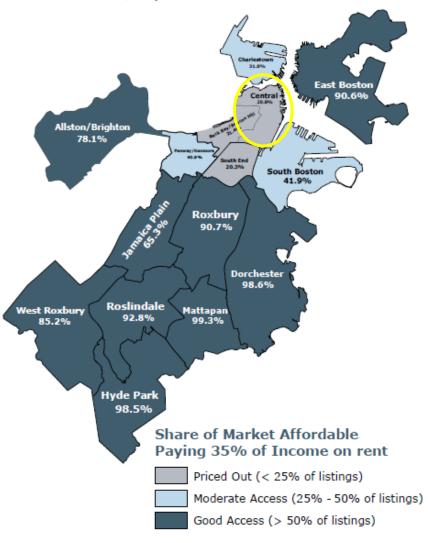

# Unprecedented Affordability

in Downtown Boston

- 40% of the units affordable up to 120% of the AMI
- 258 total workforce units
  - o 140 rental
  - 118 homeownership
- 3X the City's requirement
- Affordable in perpetuity