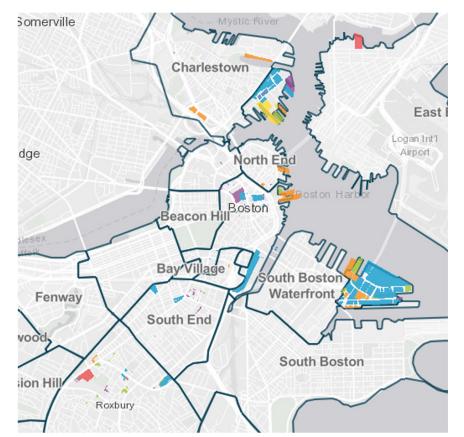

### **BPDA Sites Across the City**

**All Properties** 

boston planning & development agency

Raymond L. Flynn Marine Park = 191 acres Charlestown Navy Yard = 100 acres

Introductions

BLDC Intro

Procurement Opportunities