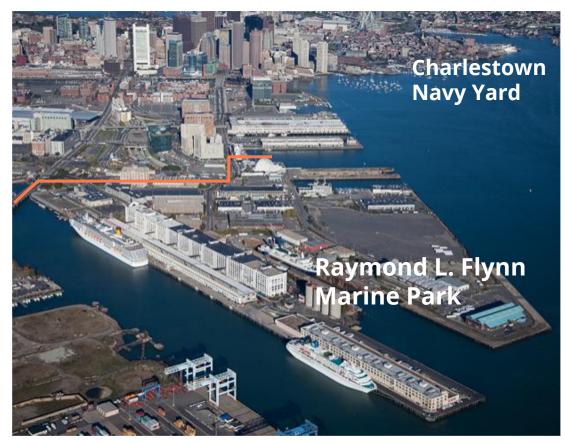

### **BPDA Sites Across the City**

**All Properties** 

boston planning & development agency

Raymond L. Flynn Marine Park = 191 acres Charlestown Navy Yard = 100 acres

Introductions

BLDC Intro

Procurement Opportunities

#### Charlestown Navy Yard (CNY)

- Pier 4 Pile Repairs Construction
- Building 108 Haz Mat Remediation & Demolition

#### Raymond L. Flynn Marine Park

- 12 Channel Street Stairwell Pressurization System Design
- Northern Ave Mobility Improvements Construction
- Pier 10 Timber Boardwalk Repairs Construction
- South Jetty Bulkhead Rehabilitation Design