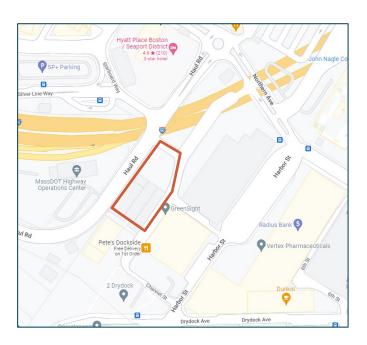

### **2022 Development RFP Opportunities**

- 290 Tremont Street, Chinatown: Affordable housing
- 7 Channel Street, RLFMP: Industrial uses
- Scattered affordable housing sites in Roxbury