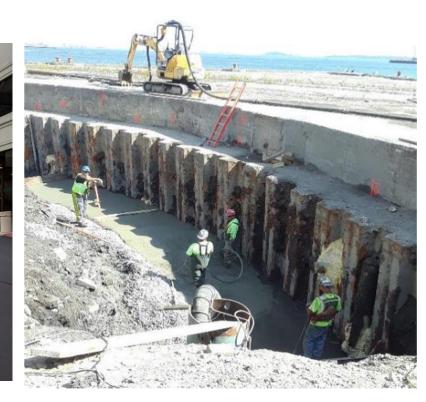

#### Construction

- Fid Kennedy Ave Street Improvements
- South Jetty Bulkhead Rehabilitation
- 12 Channel Street Stair Pressurization
- Roxbury Parcel P-3 Soil Remediation