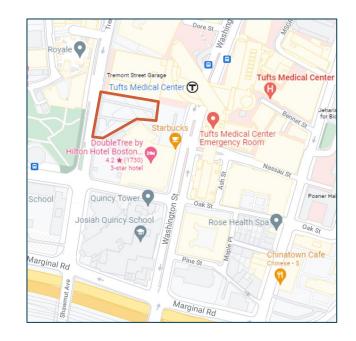

### **2022 Development RFP Opportunities**

- 290 Tremont Street, Chinatown: Affordable housing
- 7 Channel Street, RLFMP: Industrial uses
- Scattered affordable housing sites in Roxbury