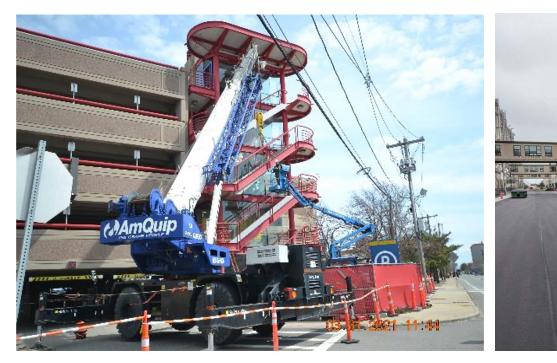

#### Charlestown Navy Yard (CNY)

- Pier 4 Pile Repairs Construction
- Building 108 Haz Mat Remediation & Demolition

#### Raymond L. Flynn Marine Park

- 12 Channel Street Stairwell Pressurization System Design
- Northern Ave Mobility Improvements Construction
- Pier 10 Timber Boardwalk Repairs Construction
- South Jetty Bulkhead Rehabilitation Design