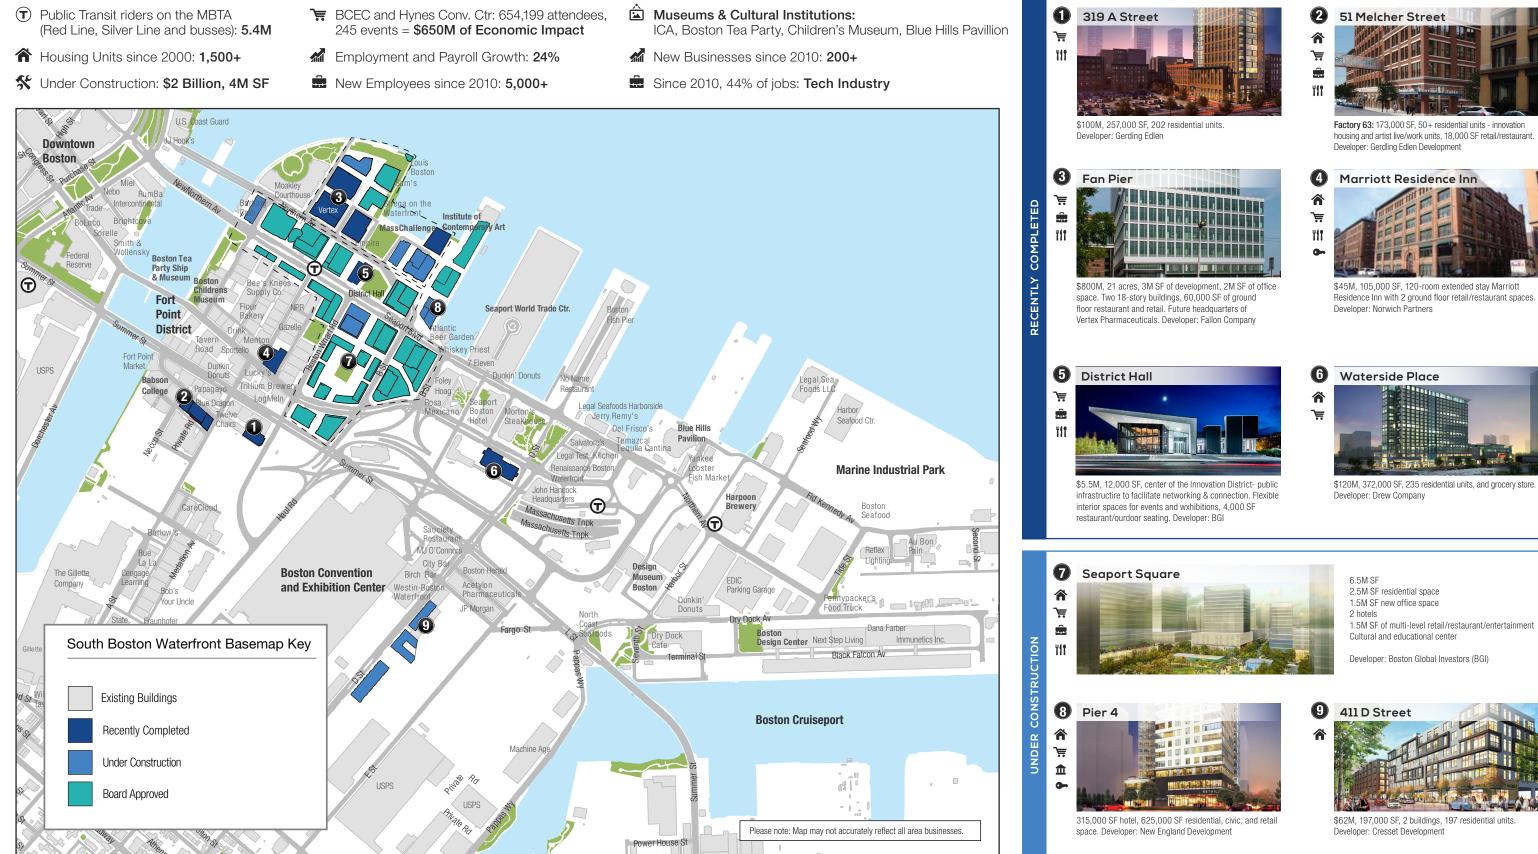

## **SOUTH BOSTON** WATERFRONT

One of the biggest mixed-use development in the country

First public innovation center in the nation - District Hall

World Headquarters of Au Bon Pain, Gillette, John Hancock, and Vertex Pharmaceuticals Future Home of Goodwin Procter and State Street

World's Best school for entrepreneurship, Babson College

World's largest startup competition and accelerator, MassChallenge

Over 5,000 new jobs and 150 new companies since 2010

## Home of the Innovation District

May 2014

## SOUTH BOSTON WATERFRONT

South Boston Waterfront Area Statistics (1 mile radius)

## FEATURED DEVELOPMENT PROJECTS

III Dining

Projects in Design, Planning, or Under Construction

Usage Key: 🏠 Housing 🛛 🐺 Retail

Office Space

G Hotel

**û** Civic