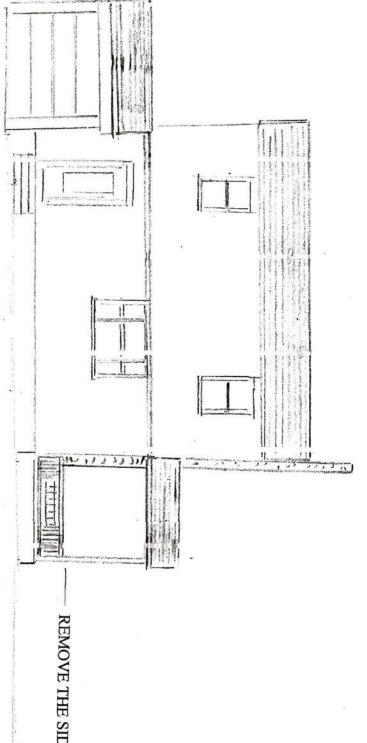

PROPOSED LIVING SPACE 1754 SF

PROPOSED FAR: 29%

12 RUSLTEWOOD ROAD, WR EXISTING FRONT ELEVATION SCALE: 1/8" = 1'

REMOVE THE SIDE PORCH

12 RUSTLEWOOD ROAD, WR PROPOSED FRONT ELEVATION SCALE: 1/8" = 1'

EXISTING BULKHEAD