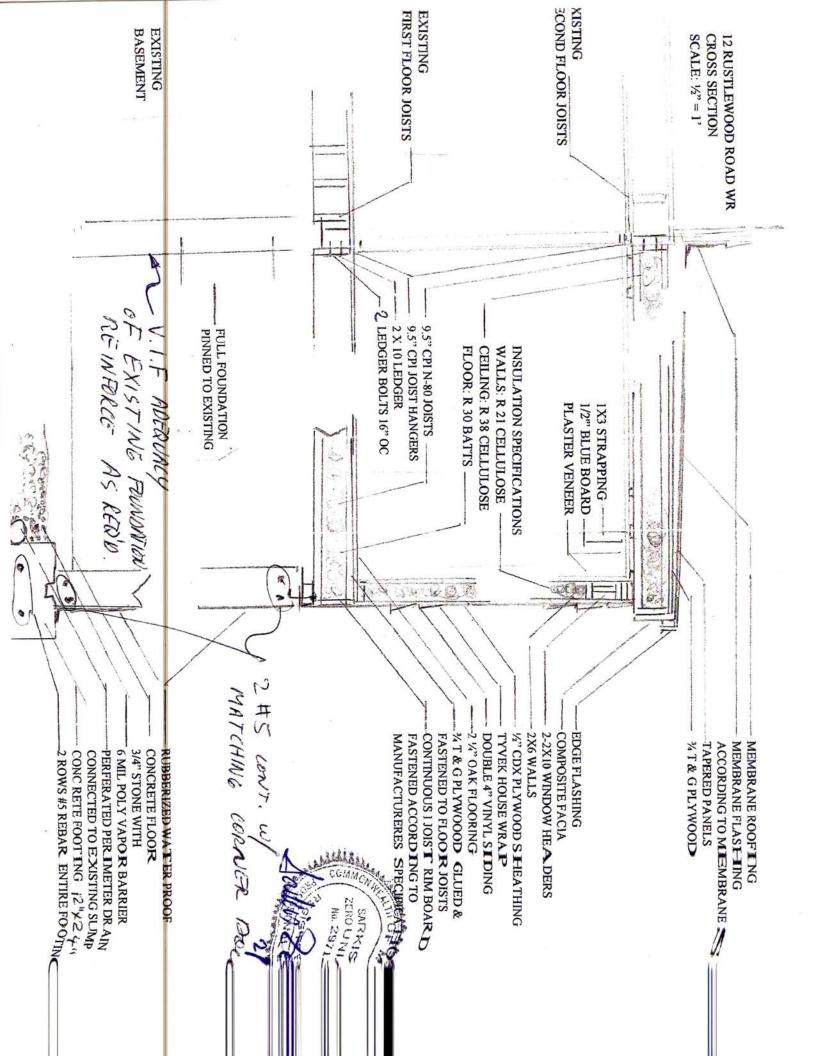

CONTINUOUS CONCRETE FOOTING
2 \_ The General Continuous rows of rebar Bettern

12 \* 24"

V. 1. F. ADEQUACY AFINEDACE OF MA ZEROUNIAN No. 29713

FOUNDATION WINDOW

W/MATCHING CORNER DOWERS TO THE EXISTING FOUNDATION PINNED  $\omega/\#S \otimes i8.6$  C.C.  $\omega/$ 2-#5'S CONT. TOPE FOUNDATION WINDOW

SCALE:  $\frac{1}{4}$ " = 1"

STIJETH

NOTE: ALL CONSTRUCTION SHALL BE INFULL COMPLIANCE WI THE SMITE

CONTINUOUS I JOIST RIM BOARD FASTENED ACCORDING TO MANUFACTURERES SPECIFICATIONS

PI=31/2×31/2 PSL POST