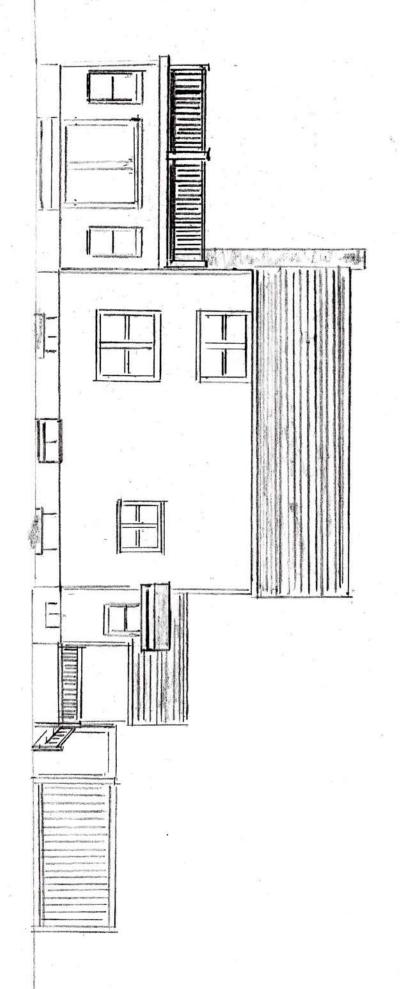

PROPOSED LIVING SPACE 1754 SF

PROPOSED FAR: 29%

12 RUSLTEWOOD ROAD, WR EXISTING FRONT ELEVATION SCALE: 1/8" = 1'

REMOVE THE SIDE PORCH

12 RUSTLEWOOD ROAD, WR PROPOSED FRONT ELEVATION SCALE: 1/8" = 1'

EXISTING BULKHEAD