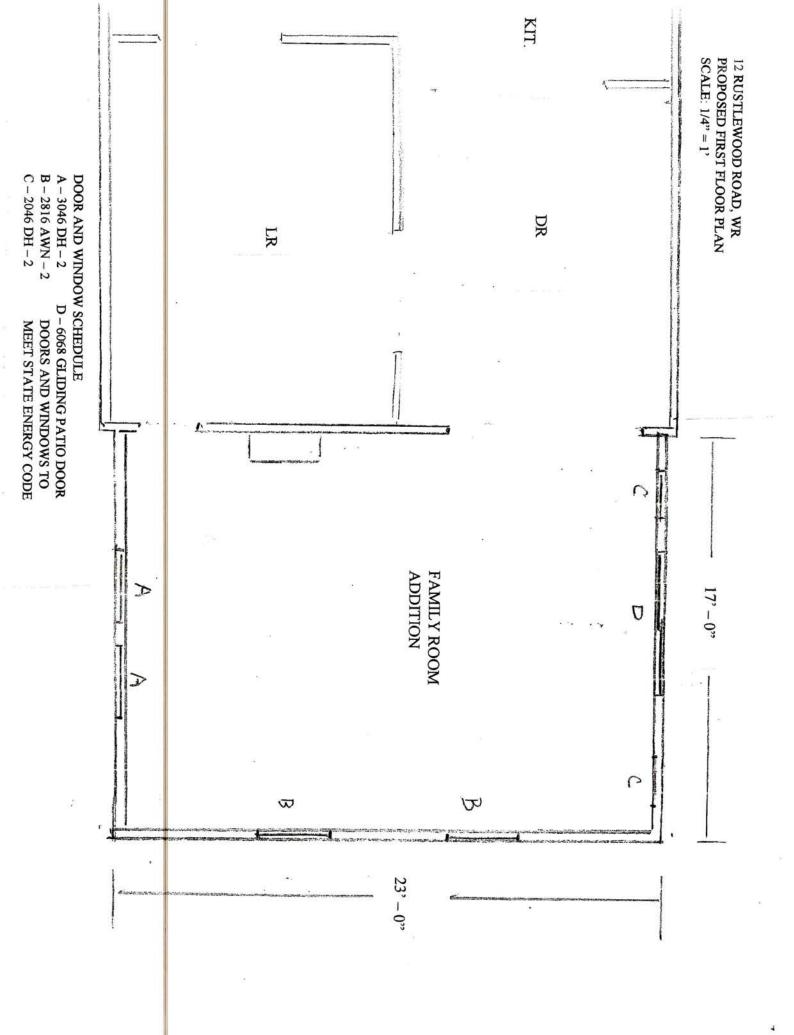

Zoning District: West Roxbury Neighborhood, 1F-6000

Purpose: construct a one story family room addtion. Renovate the existing kitchen.

The following information shall be provided to Inspectional Services Department to complete the Building Permit Plan Review:

# 12 RUSTLEWOOD ROAD WEST ROXBURY PROJECT SPECIFICATIONS

All of the work will be completed in compliance with the state building code.

**ESISTING FAR 23%** 

LOT SIZE: 5979 SF

EXISTING FIRST FLOOR 688 SF

PROPOSED FISRT ADDITION 391 SF

PROPOSED FIRST FLOOR 1079 SF

SECOND FLOOR 675 SF

BASEMENT 0 SF

ATTIC 0 SF

PROPOSED LIVING SPACE 1754 SF

PROPOSED FAR: 29%

12 RUSLTEWOOD ROAD, WR EXISTING FRONT ELEVATION SCALE: 1/8" = 1'

REMOVE THE SIDE PORCH

12 RUSTLEWOOD ROAD, WR PROPOSED FRONT ELEVATION SCALE: 1/8" = 1'

EXISTING BULKHEAD