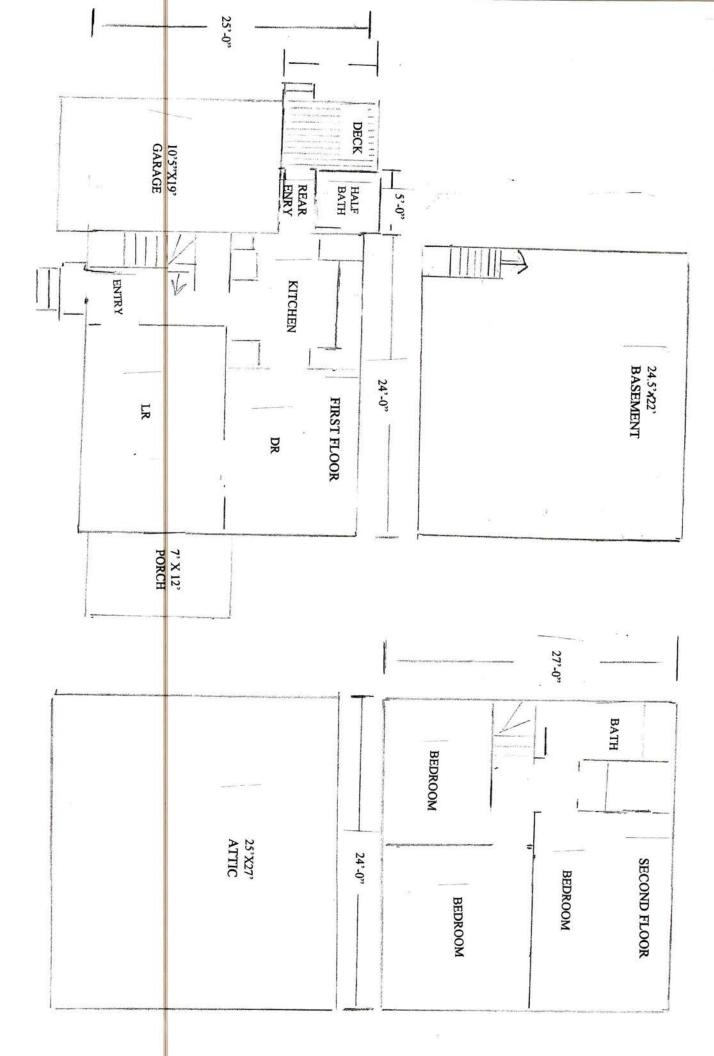

#### FAR CALULATIONS

LOT SIZE: 5979 SF

EXISTING LIVING SPACE: 1363 SF

EXISTING FIRST FLOOR 688 SF

EXISTING SECOND FLOOR 675 SF

EXISTING BASEMENT 0 SF

EXISTING ATTIC 0 SF

TOTAL EXISTING LIVING SPACE: 1376 SF

**ESISTING FAR 23%** 

LOT SIZE: 5979 SF

EXISTING FIRST FLOOR 688 SF

PROPOSED FISRT ADDITION 391 SF

PROPOSED FIRST FLOOR 1079 SF

SECOND FLOOR 675 SF

BASEMENT 0 SF

ATTIC 0 SF

PROPOSED LIVING SPACE 1754 SF

PROPOSED FAR: 29%

12 RUSLTEWOOD ROAD, WR EXISTING FRONT ELEVATION SCALE: 1/8" = 1'

REMOVE THE SIDE PORCH

12 RUSTLEWOOD ROAD, WR PROPOSED FRONT ELEVATION SCALE: 1/8" = 1'

EXISTING BULKHEAD