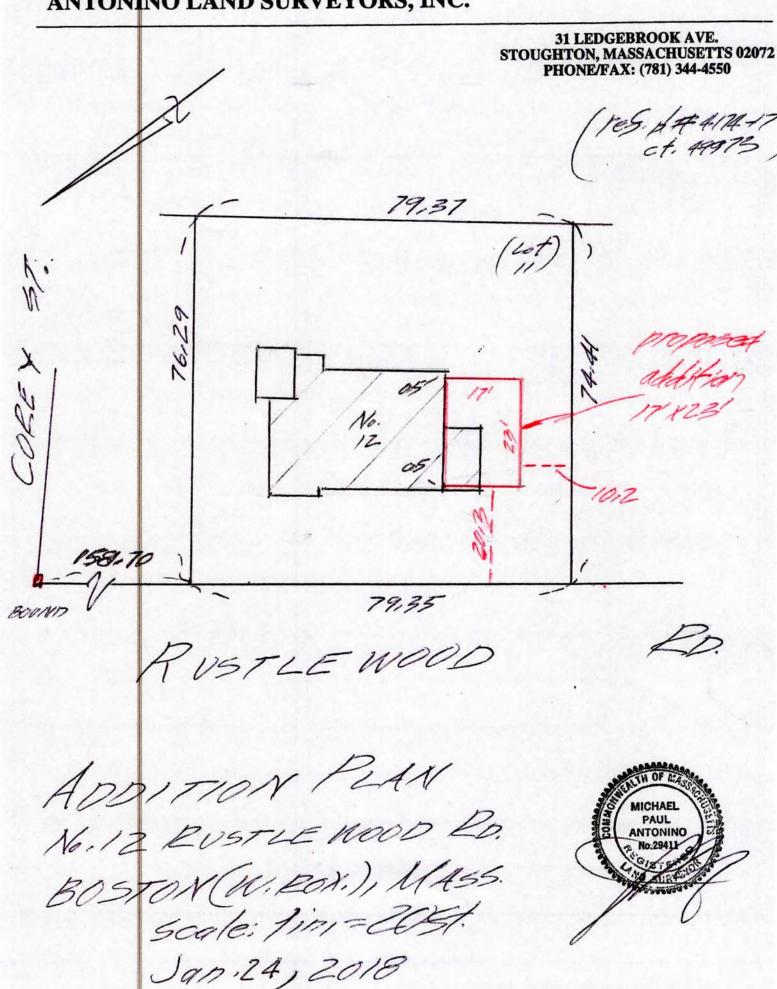

#### FAR CALULATIONS

LOT SIZE: 5979 SF

EXISTING LIVING SPACE: 1363 SF

EXISTING FIRST FLOOR 688 SF

EXISTING SECOND FLOOR 675 SF

EXISTING BASEMENT 0 SF

EXISTING ATTIC 0 SF

TOTAL EXISTING LIVING SPACE: 1376 SF

**ESISTING FAR 23%** 

LOT SIZE: 5979 SF

EXISTING FIRST FLOOR 688 SF

PROPOSED FISRT ADDITION 391 SF

PROPOSED FIRST FLOOR 1079 SF

SECOND FLOOR 675 SF

BASEMENT 0 SF

ATTIC 0 SF

PROPOSED LIVING SPACE 1754 SF

PROPOSED FAR: 29%

12 RUSLTEWOOD ROAD, WR EXISTING FRONT ELEVATION SCALE: 1/8" = 1'

REMOVE THE SIDE PORCH

12 RUSTLEWOOD ROAD, WR PROPOSED FRONT ELEVATION SCALE: 1/8" = 1'

EXISTING BULKHEAD