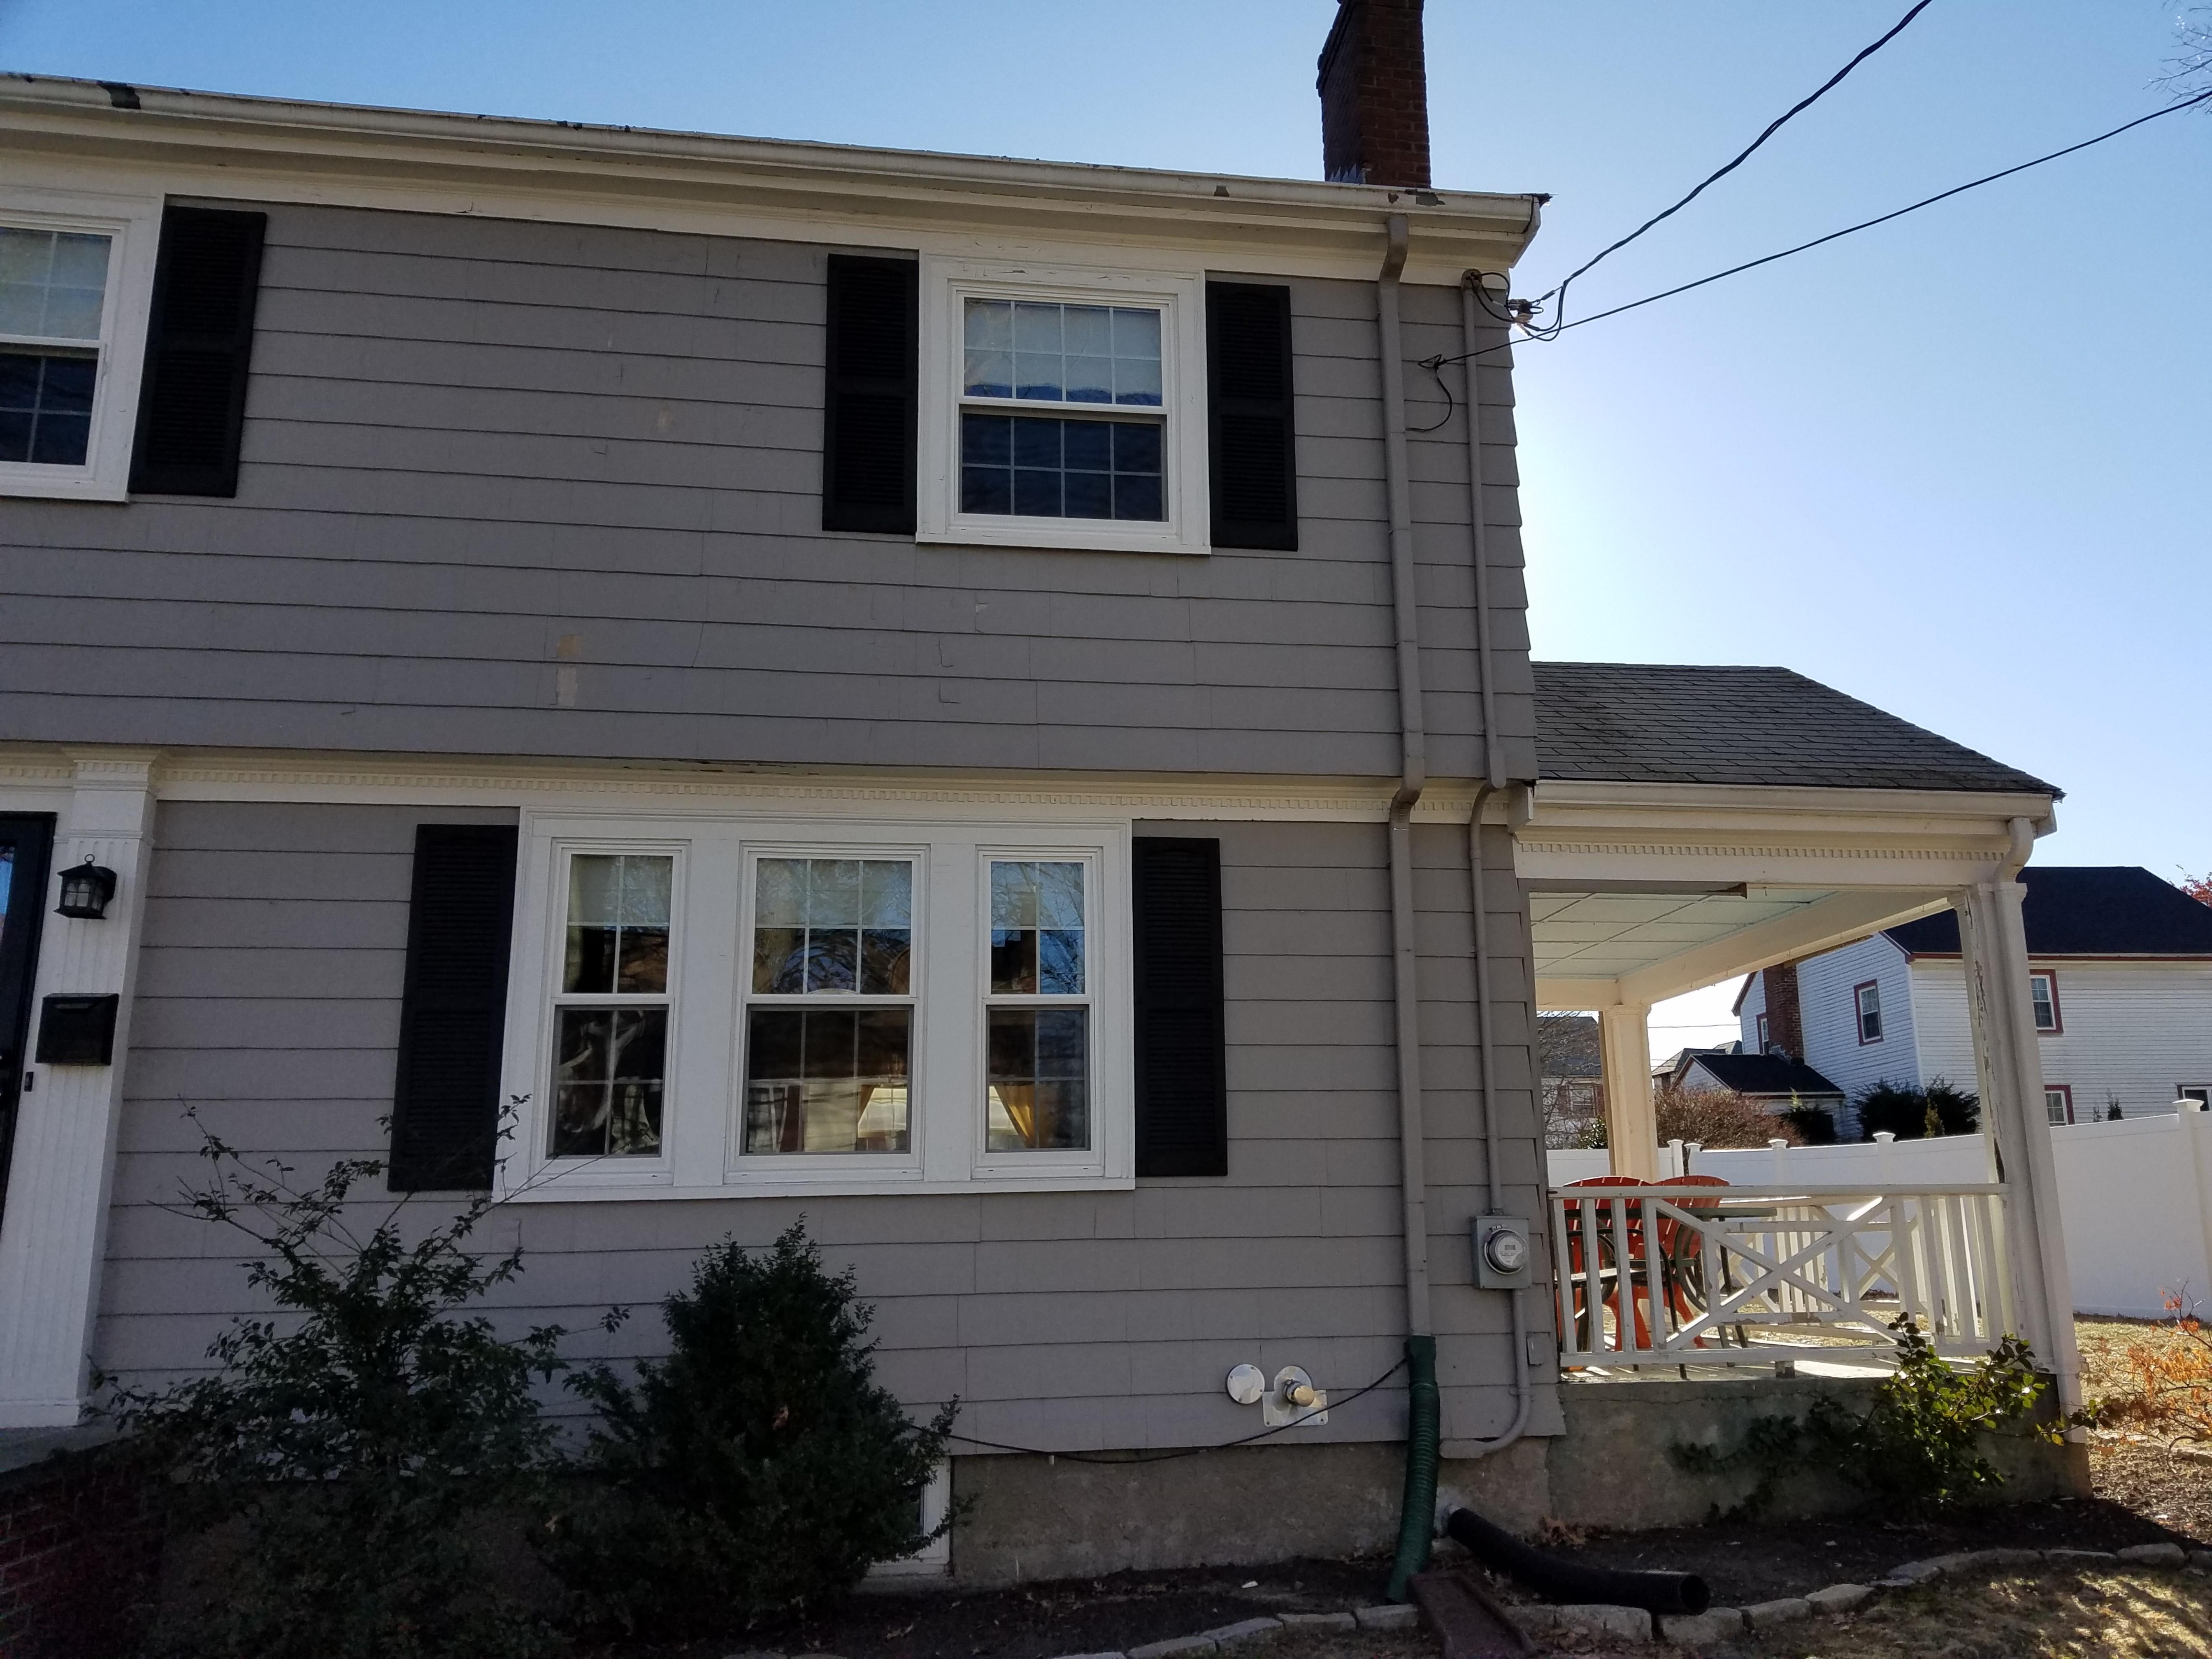

PROPOSED LIVING SPACE 1754 SF

PROPOSED FAR: 29%

12 RUSLTEWOOD ROAD, WR EXISTING FRONT ELEVATION SCALE: 1/8" = 1'

REMOVE THE SIDE PORCH

12 RUSTLEWOOD ROAD, WR PROPOSED FRONT ELEVATION SCALE: 1/8" = 1'

EXISTING BULKHEAD