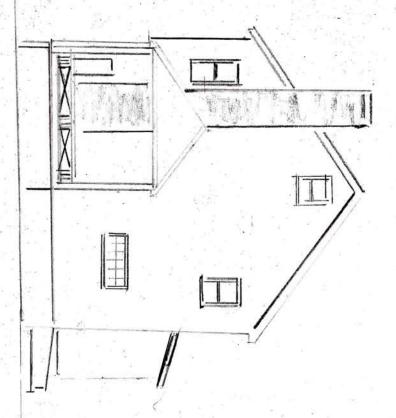

PROPOSED LIVING SPACE 1754 SF

PROPOSED FAR: 29%

12 RUSLTEWOOD ROAD, WR EXISTING FRONT ELEVATION SCALE: 1/8" = 1'

REMOVE THE SIDE PORCH

12 RUSTLEWOOD ROAD, WR PROPOSED FRONT ELEVATION SCALE: 1/8" = 1'

EXISTING BULKHEAD