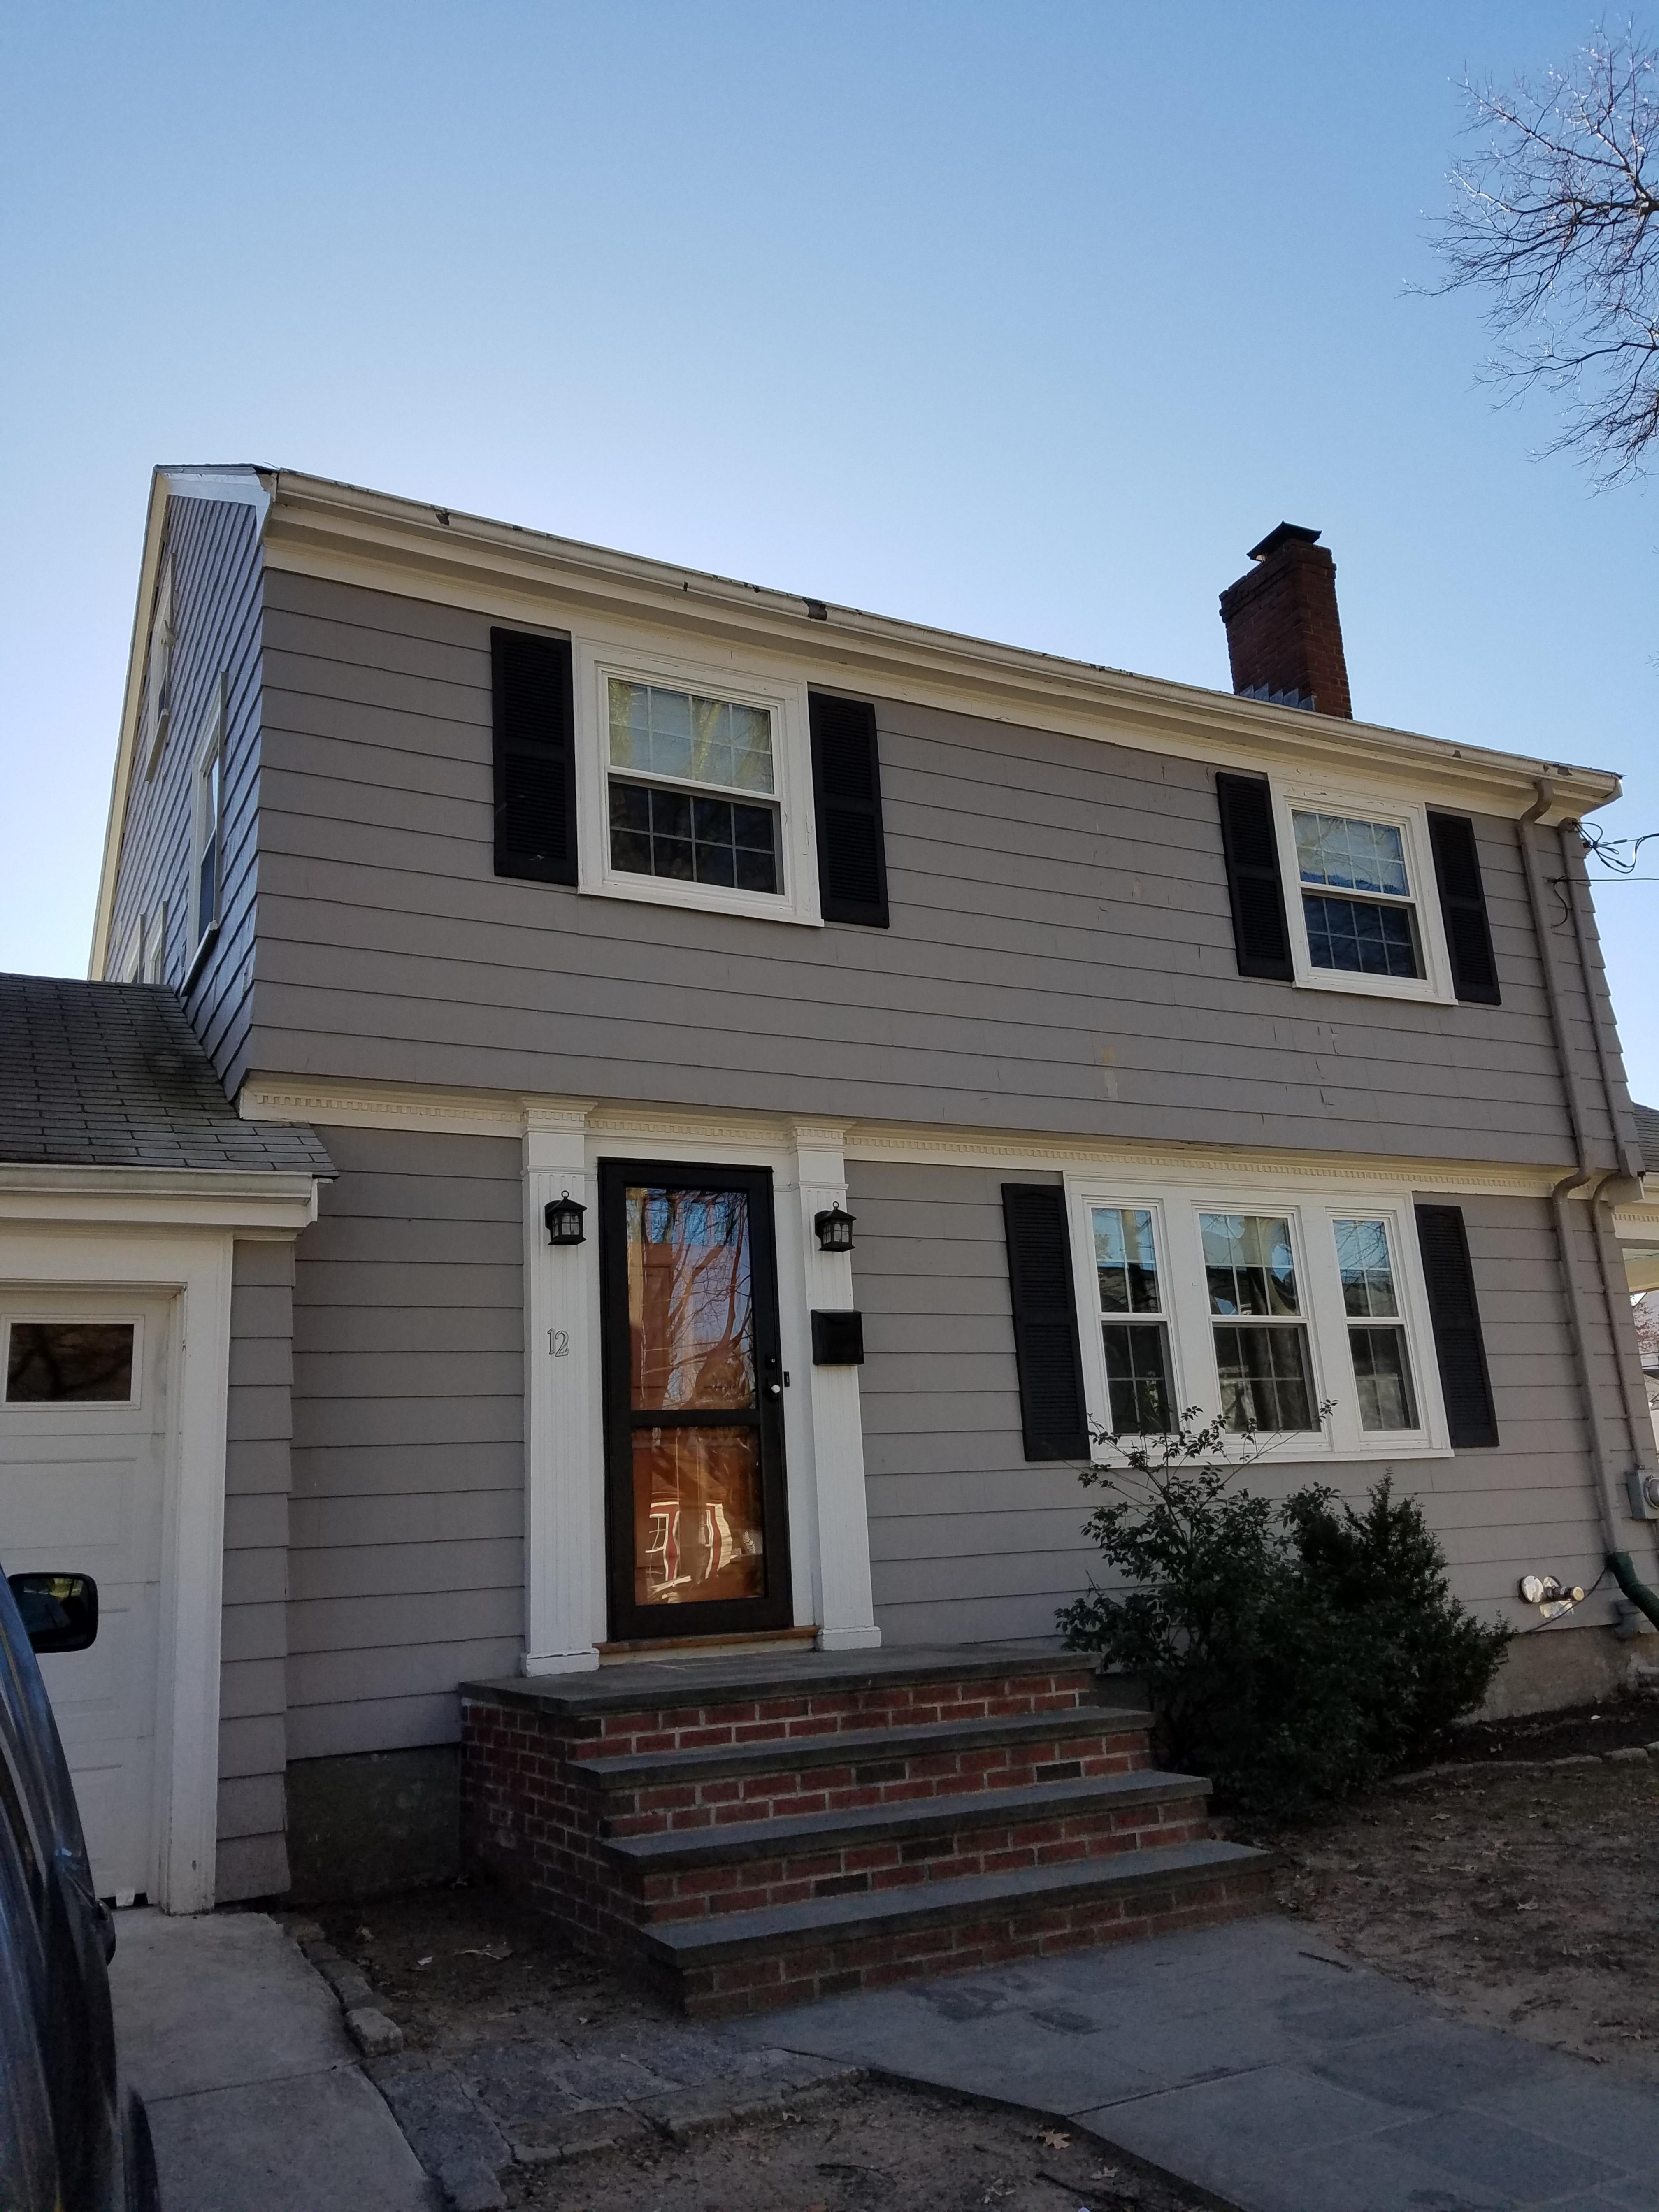

PROPOSED LIVING SPACE 1754 SF

PROPOSED FAR: 29%

12 RUSLTEWOOD ROAD, WR EXISTING FRONT ELEVATION SCALE: 1/8" = 1'

REMOVE THE SIDE PORCH

12 RUSTLEWOOD ROAD, WR PROPOSED FRONT ELEVATION SCALE: 1/8" = 1'

EXISTING BULKHEAD