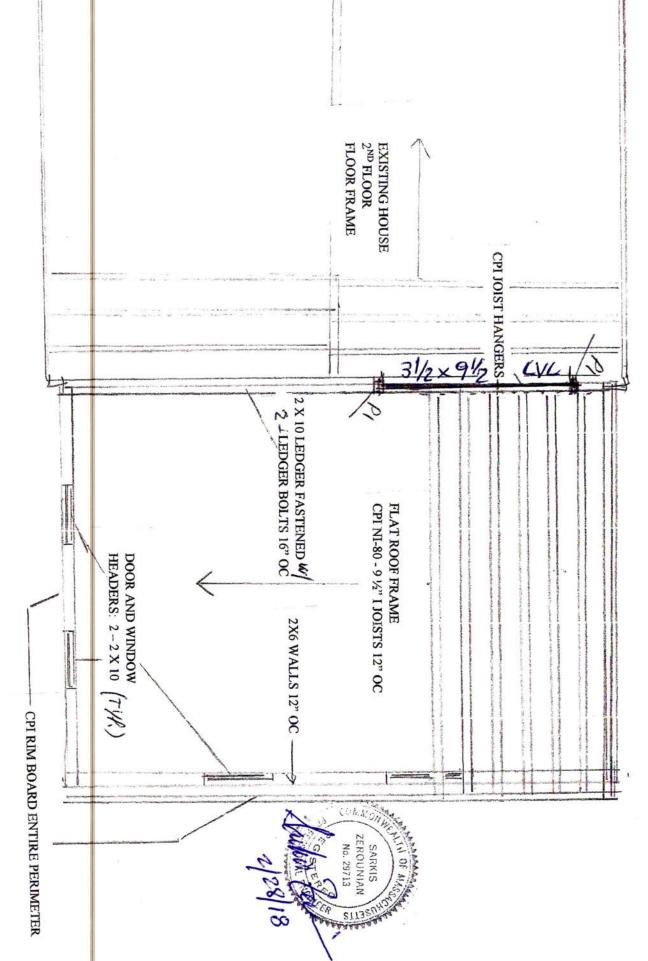

CONTINUOUS CONCRETE FOOTING
2 \_ The General Continuous rows of rebar Bettern

12 \* 24"

V. 1. F. ADEQUACY AFINEDACE OF MA ZEROUNIAN No. 29713

FOUNDATION WINDOW

W/MATCHING CORNER DOWERS TO THE EXISTING FOUNDATION PINNED  $\omega/\#S \otimes i8.6$  C.C.  $\omega/$ 2-#5'S CONT. TOPE FOUNDATION WINDOW

SCALE:  $\frac{1}{4}$ " = 1"

STIJETH

NOTE: ALL CONSTRUCTION SHALL BE INFULL COMPLIANCE WI THE SMITE

CONTINUOUS I JOIST RIM BOARD FASTENED ACCORDING TO MANUFACTURERES SPECIFICATIONS

PI=31/2×31/2 PSL POST