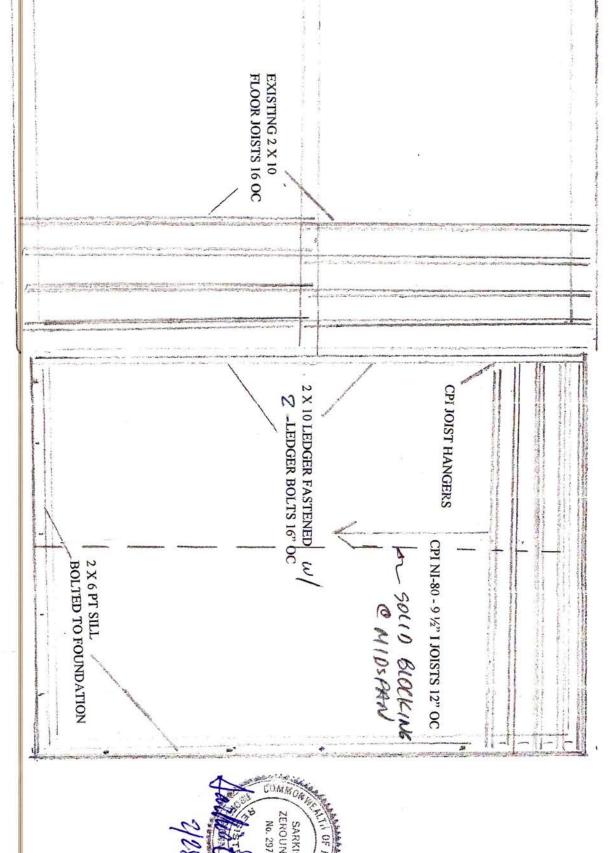

CONTINUOUS CONCRETE FOOTING
2 \_ The General Continuous rows of rebar Bettern

12 \* 24"

V. 1. F. ADEQUACY AFINEDACE OF MA ZEROUNIAN No. 29713

FOUNDATION WINDOW

W/MATCHING CORNER DOWERS TO THE EXISTING FOUNDATION PINNED  $\omega/\#S \otimes i8.6$  C.C.  $\omega/$ 2-#5'S CONT. TOPE FOUNDATION WINDOW

SCALE:  $\frac{1}{4}$ " = 1"

STIJETH

NOTE: ALL CONSTRUCTION SHALL BE INFULL COMPLIANCE WI THE SMITE

CONTINUOUS I JOIST RIM BOARD FASTENED ACCORDING TO MANUFACTURERES SPECIFICATIONS

PI=31/2×31/2 PSL POST