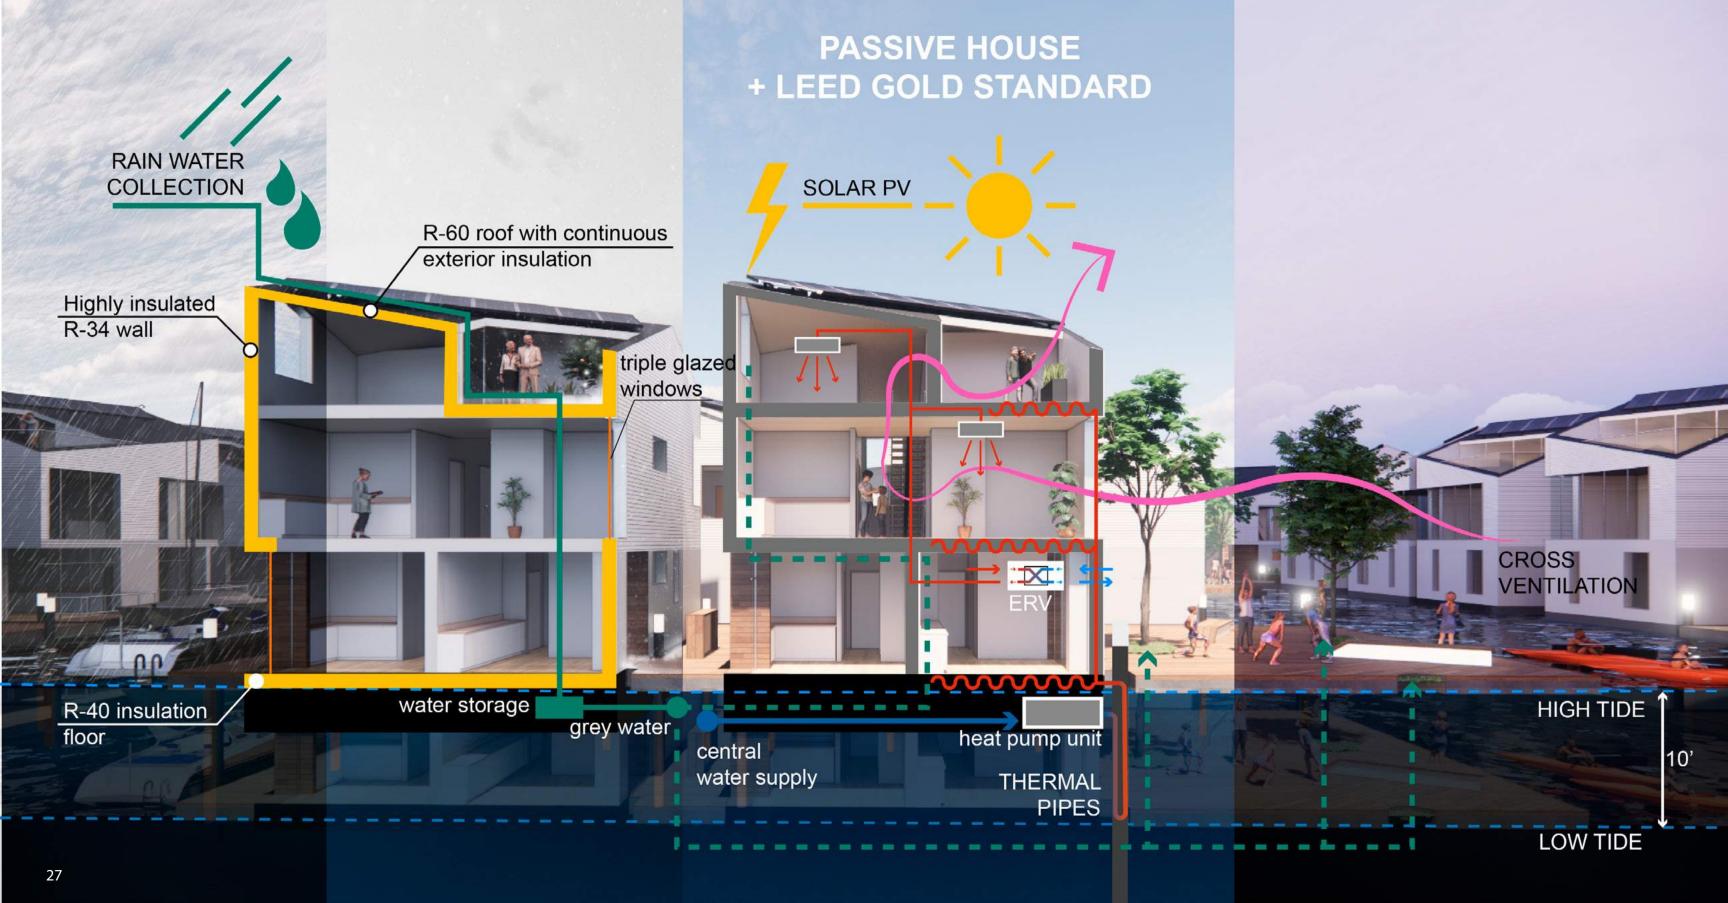

ent, Inc. Marine Based Construction



Blue Atlantic Fabricators, LLC Live-Aboard Vessel Platform Construction

#### ONGOING OPERATIONS



Main Street Hospitality Hospitality Management

<sup>\*\*</sup>Anticipated jobs from new floating community industry created at East Boston Ship Yard.

# **NAVY BLUE: Concept Evolution**

Research

Feasibility

Environmental

Footprint

Aquatecture





# NAVY BLUE: Design Team Experience











# **NAVY BLUE: A Tour**



## **NAVY BLUE: Construction**









# NAVY BLUE: Community Benefits



- Housing Trust
- Micro Investments
- CHS Curriculum
- Spaulding LV
- Public Promenade
- Harborwalk
- Pump House
- Water Taxi







# PARCEL 1 PROPERTY LINE























NORTH ELEVATION



SOUTH ELEVATION



**EAST ELEVATION** 



WEST ELEVATION