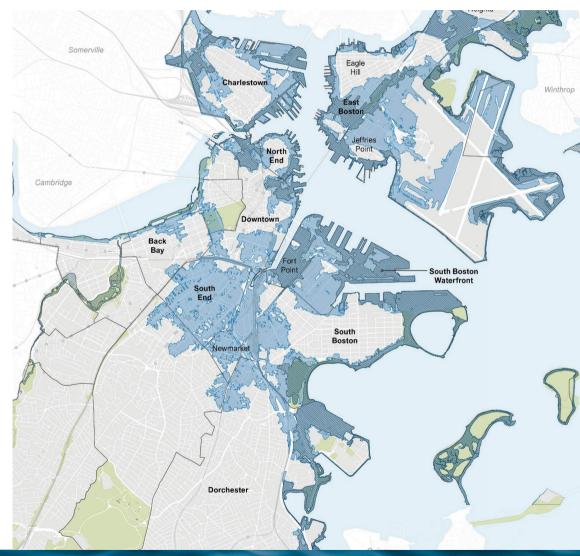

porary | 265     | 500*     | 765   |
| Permanent | 14      | 175**    | 189   |
|           | 279     | 675      | 954   |
|           |         |          |       |

<sup>\*</sup>Based on EB-5 Jobs Creation: Best practices for calculating construction jobs.

#### CONSTRUCTION



Mass Construction & Management, Inc.
Land Based Construction



One Way Development, Inc. Marine Based Construction



Blue Atlantic Fabricators, LLC Live-Aboard Vessel Platform Construction

#### ONGOING OPERATIONS



Main Street Hospitality Hospitality Management

<sup>\*\*</sup>Anticipated jobs from new floating community industry created at East Boston Ship Yard.

# **NAVY BLUE: Concept Evolution**

Research

Feasibility

Environmental

Footprint

Aquatecture





# NAVY BLUE: Design Team Experience











# **NAVY BLUE: A Tour**



## **NAVY BLUE: Construction**









# NAVY BLUE: Community Benefits



- Housing Trust
- Micro Investments
- CHS Curriculum
- Spaulding LV
- Public Promenade
- Harborwalk
- Pump House
- Water Taxi







# PARCEL 1 PROPERTY LINE























NORTH ELEVATION



SOUTH ELEVATION



**EAST ELEVATION** 



WEST ELEVATION