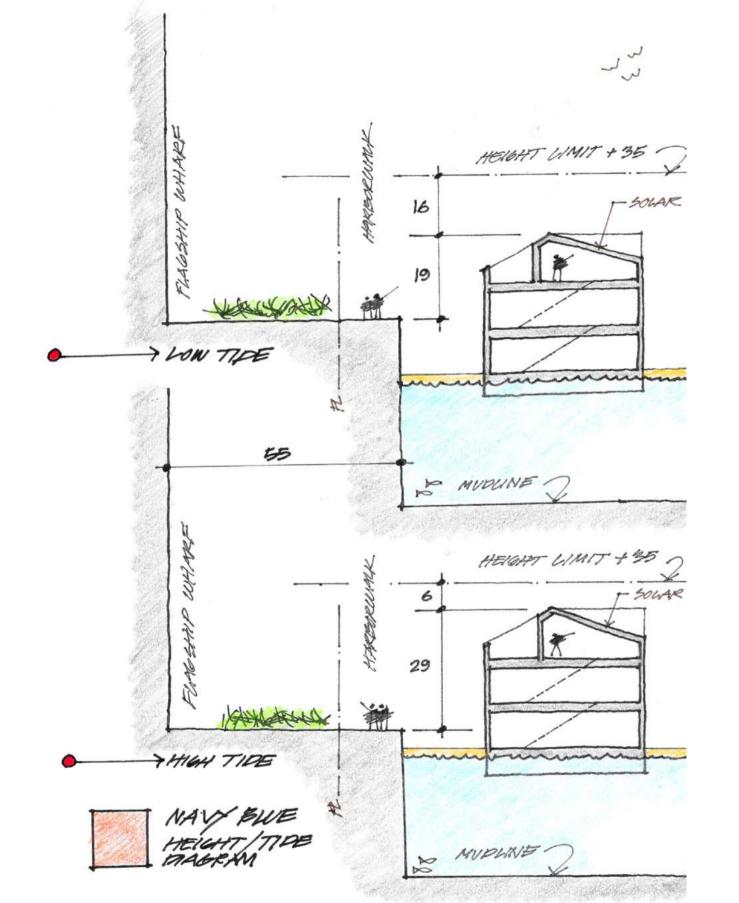

# PARCEL 1 PROPERTY LINE

NORTH ELEVATION

SOUTH ELEVATION

**EAST ELEVATION** 

WEST ELEVATION