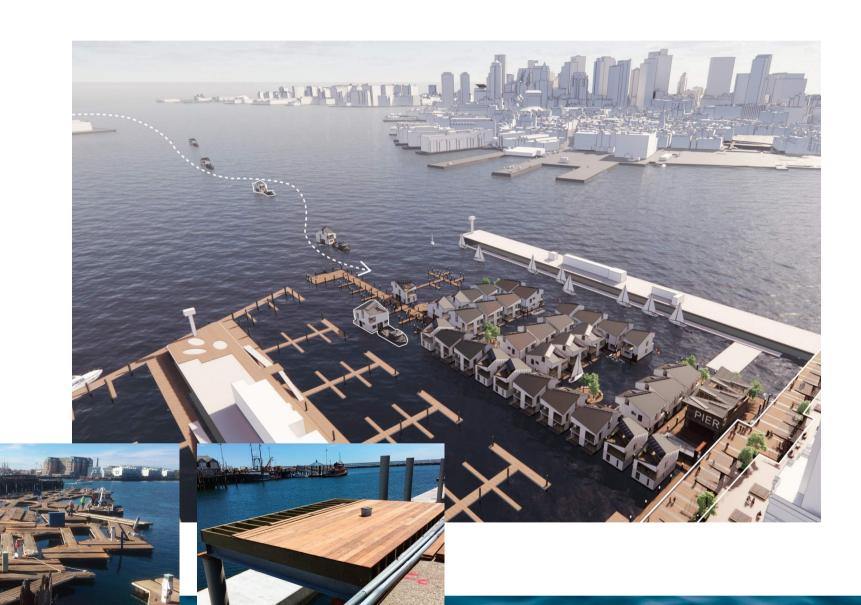

-----------|---------|----------|-------|
| Temporary | 265     | 500*     | 765   |
| Permanent | 14      | 175**    | 189   |
|           | 279     | 675      | 954   |
|           |         |          |       |

<sup>\*</sup>Based on EB-5 Jobs Creation: Best practices for calculating construction jobs.

#### CONSTRUCTION



Mass Construction & Management, Inc.
Land Based Construction



One Way Development, Inc. Marine Based Construction



Blue Atlantic Fabricators, LLC Live-Aboard Vessel Platform Construction

#### ONGOING OPERATIONS



Main Street Hospitality Hospitality Management

<sup>\*\*</sup>Anticipated jobs from new floating community industry created at East Boston Ship Yard.

# **NAVY BLUE: Concept Evolution**

Research

Feasibility

Environmental

Footprint

Aquatecture





# NAVY BLUE: Design Team Experience











# **NAVY BLUE: A Tour**



## **NAVY BLUE: Construction**









# NAVY BLUE: Community Benefits



- Housing Trust
- Micro Investments
- CHS Curriculum
- Spaulding LV
- Public Promenade
- Harborwalk
- Pump House
- Water Taxi







# PARCEL 1 PROPERTY LINE























NORTH ELEVATION



SOUTH ELEVATION



**EAST ELEVATION** 



WEST ELEVATION