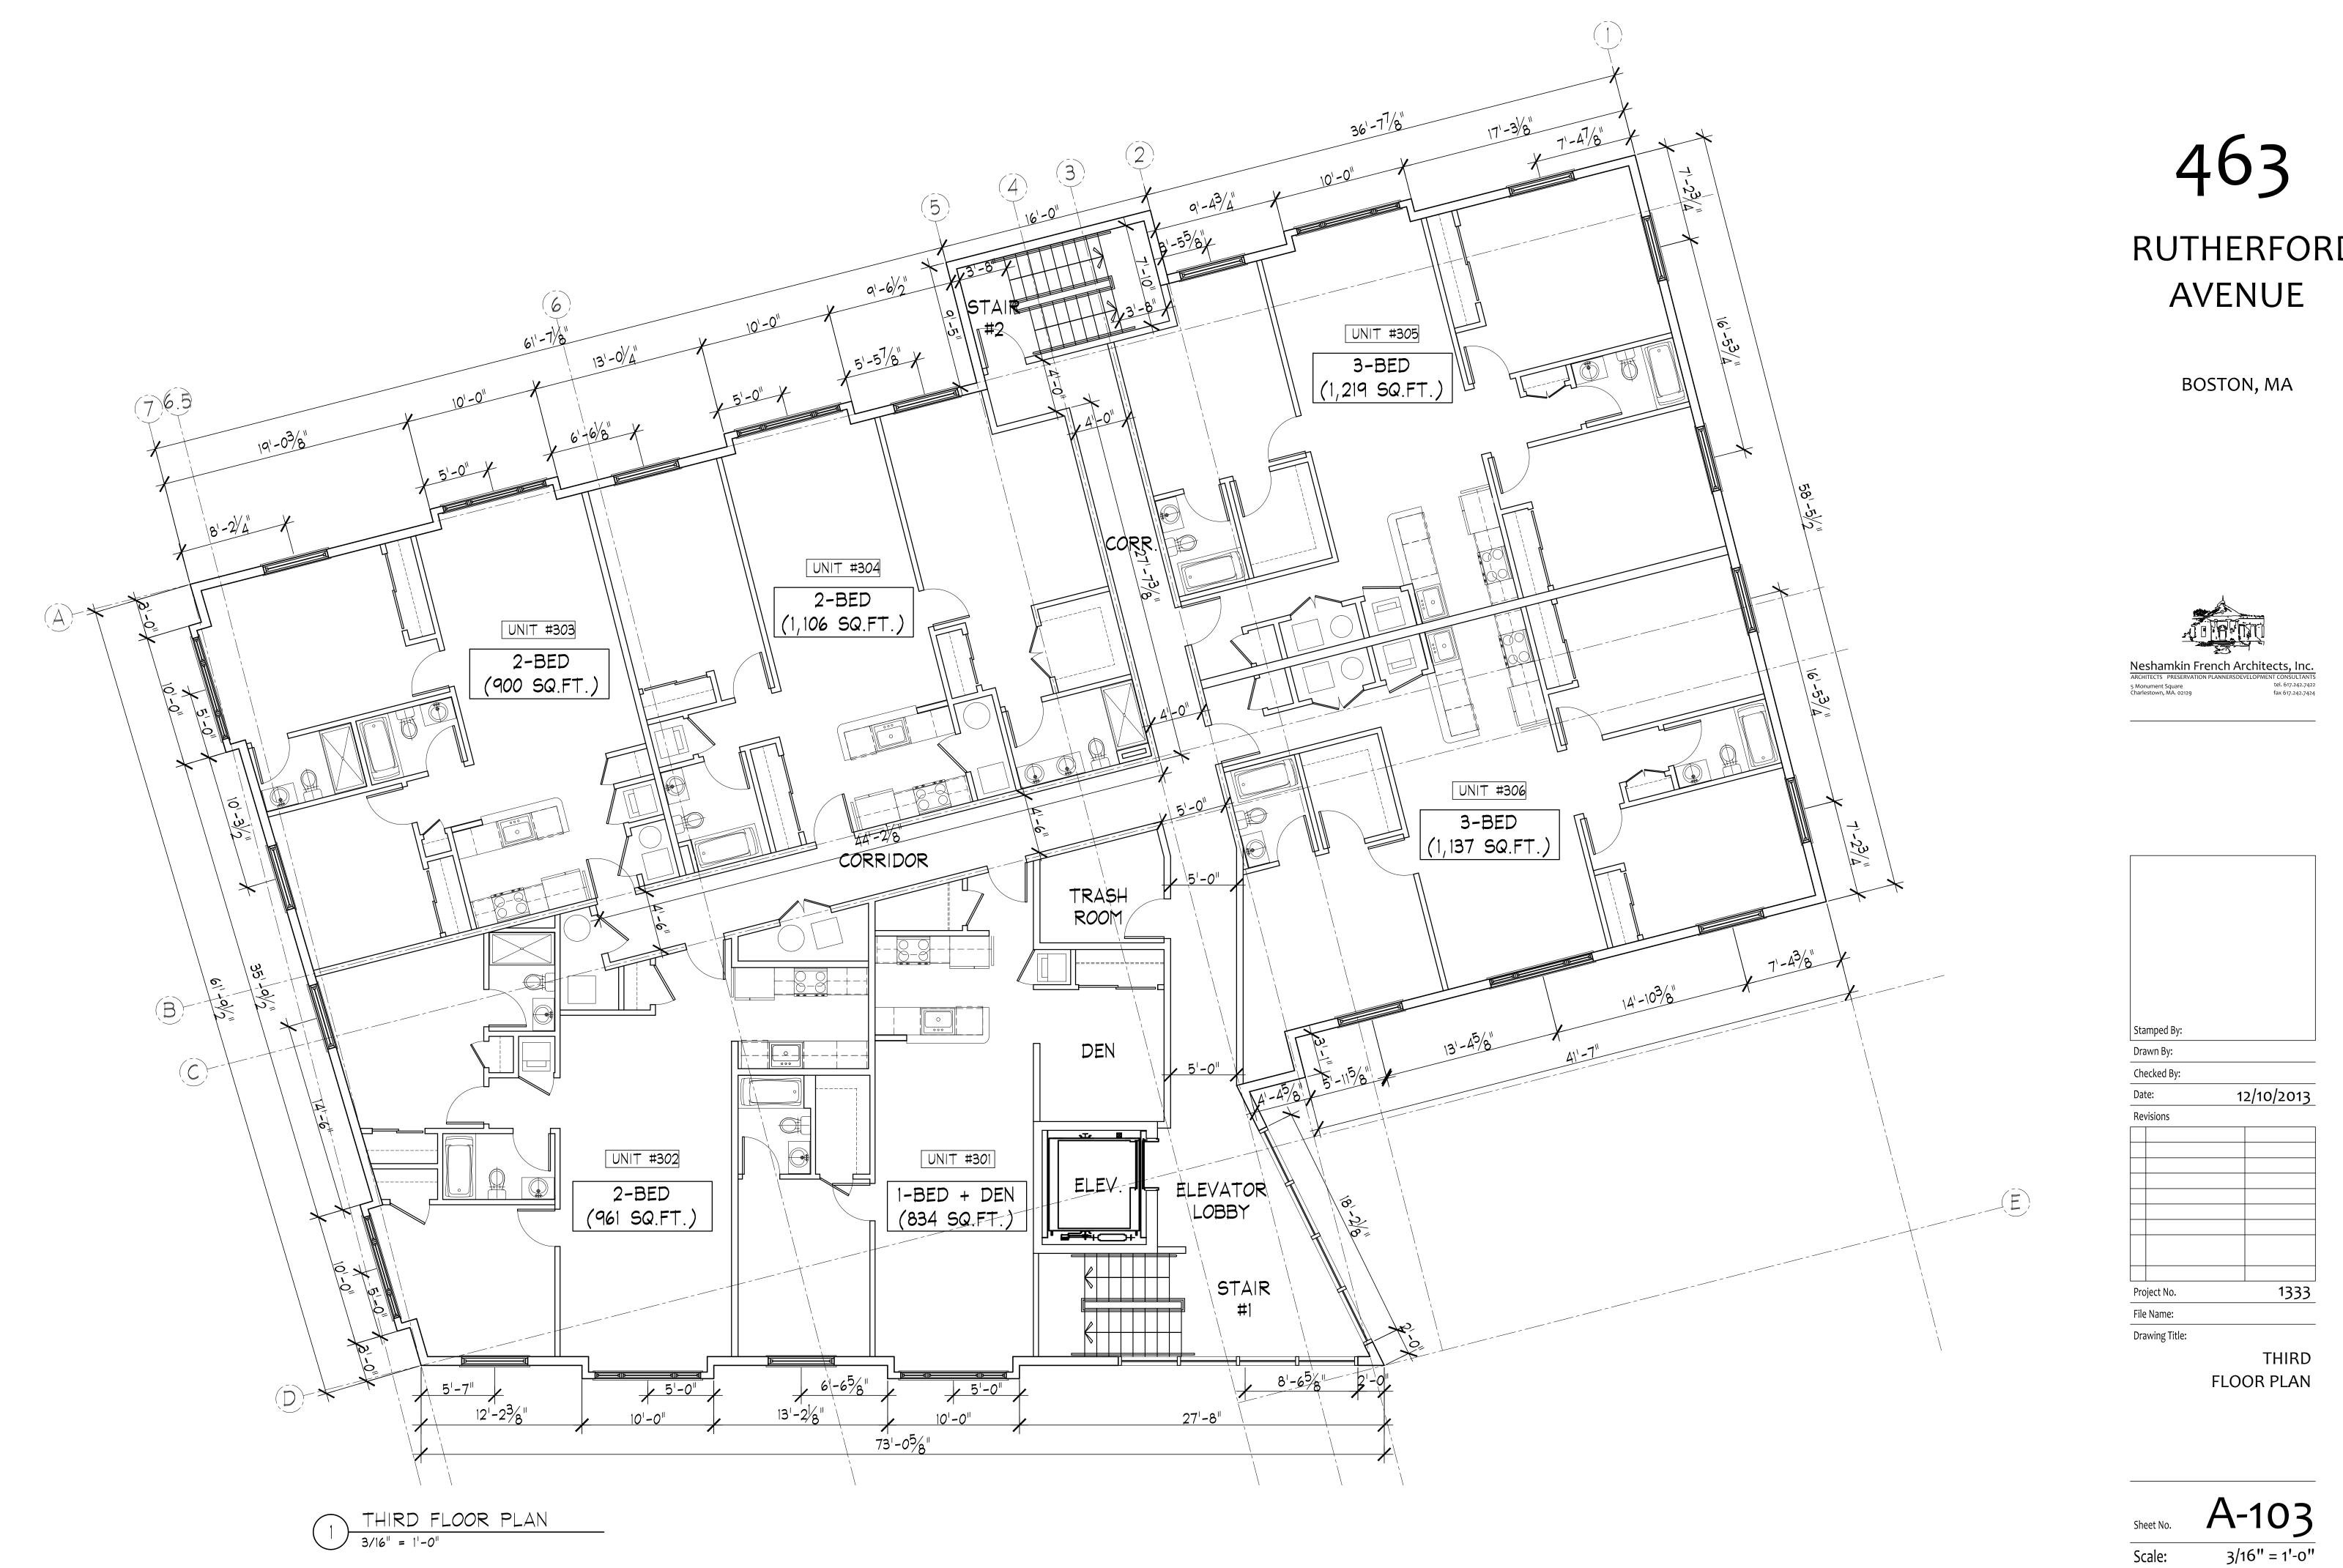

The development team proposes to raze the existing structure and construct a new building with 18 residential units and 26 garage parking spaces located on the 1<sup>st</sup> floor. The building will have an elevator to make the units accessible. There will be a mix of one, two and three bedroom units. The project will comply with the affordability guidelines established by the City of Boston for low/moderate income buyers. Below is a list of some of the planned elements of the proposed building:

#### **Project Description -continued**

| Unit Mix    | Bedrooms | #of Units | Min. SF | Avg. SF | Total  |  |
|-------------|----------|-----------|---------|---------|--------|--|
| Unit Type A | 1+Den    | 3         | 834     | 834     | 2,502  |  |
| Unit Type B | 2        | 9         | 900     | 989     | 8,901  |  |
| Unit Type C | 3        | 6         | 1137    | 1178    | 7,068  |  |
| Total       |          | 18        |         | 1026    | 18,471 |  |