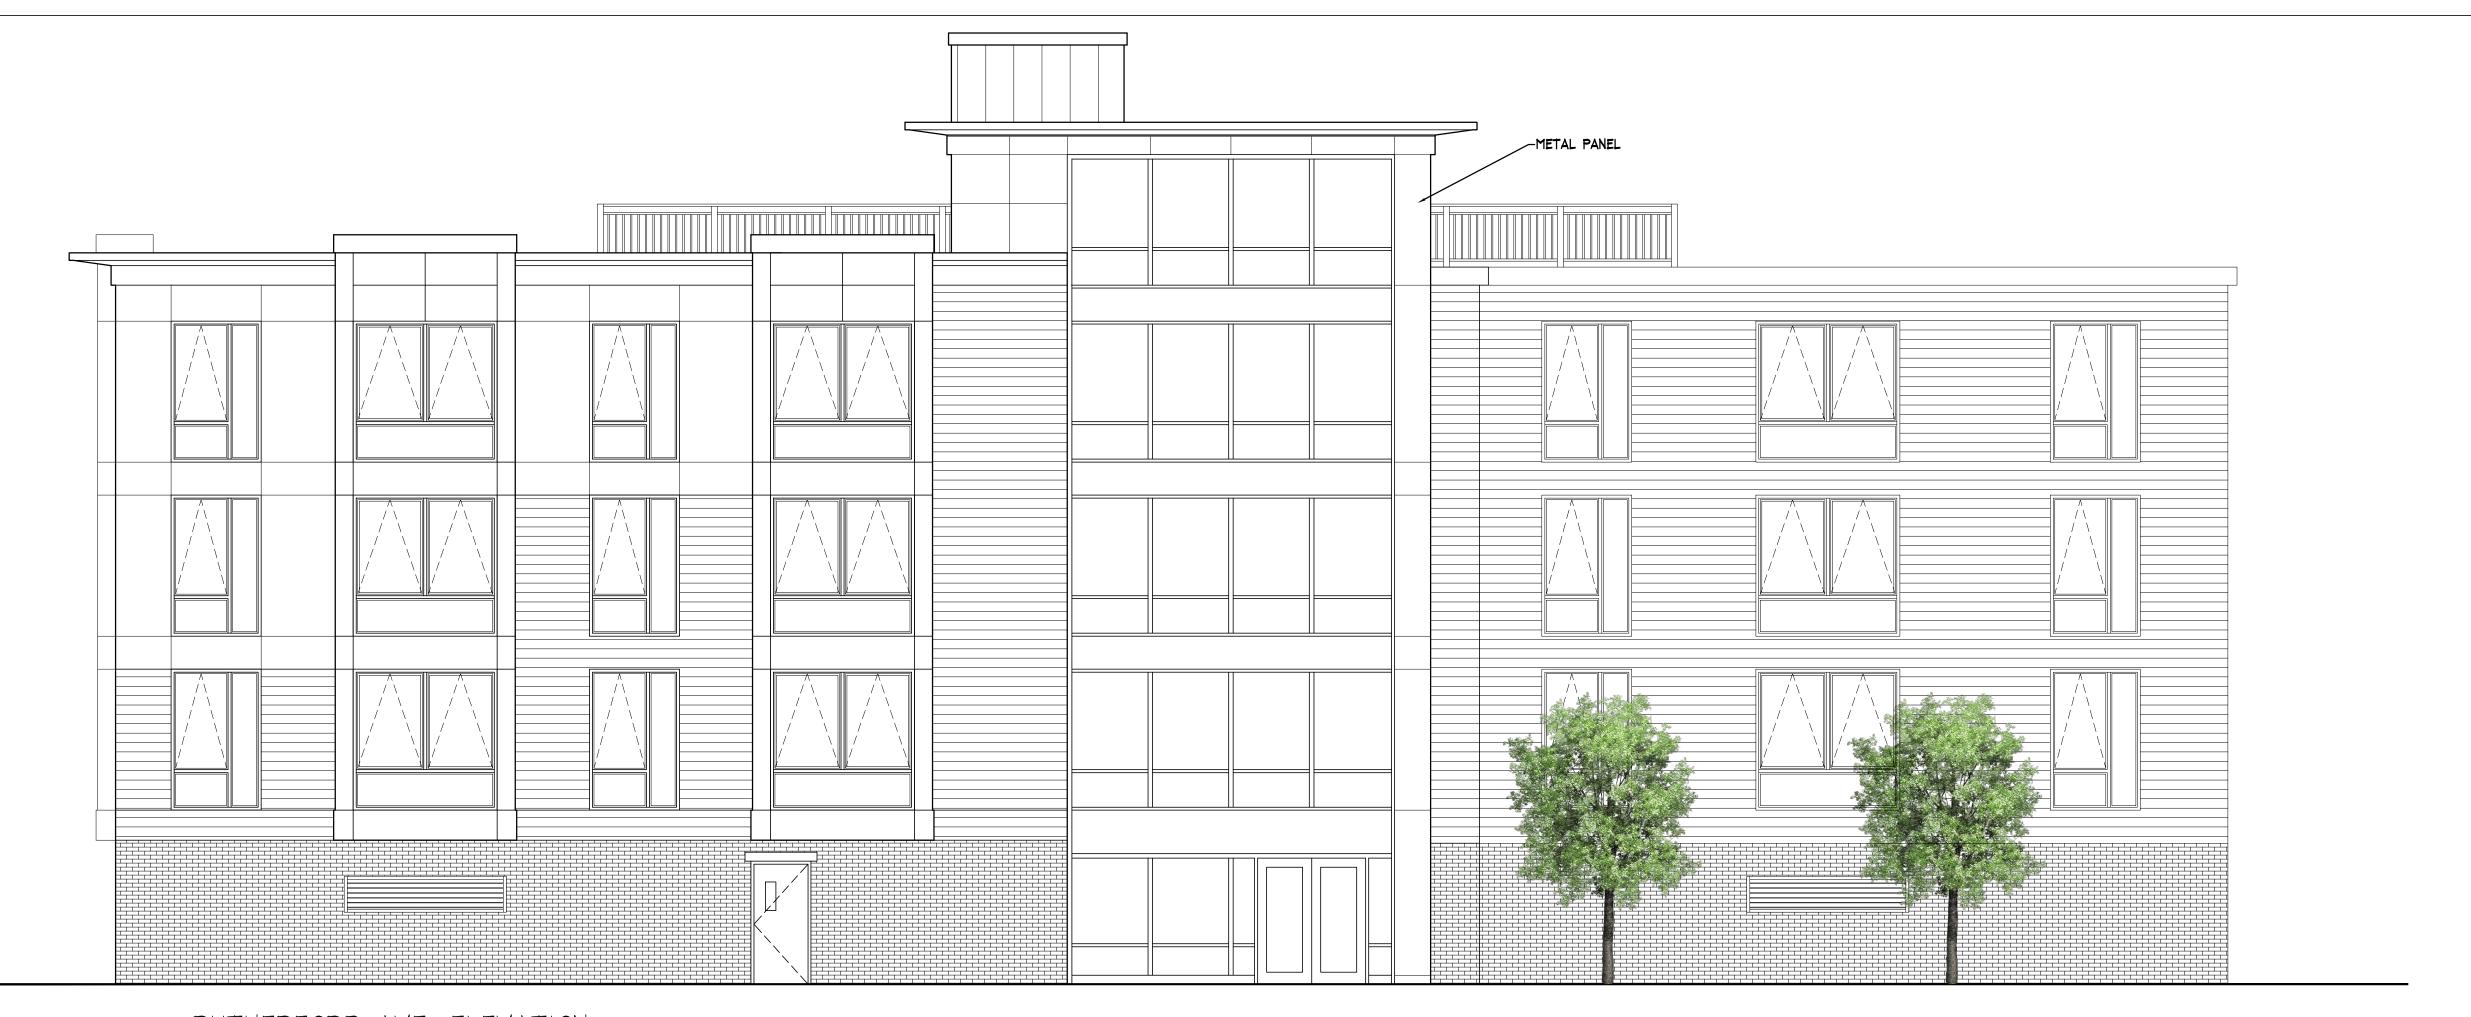

#### **Project Description**

The project is located at 463 Rutherford Ave, Charlestown, MA, at the corner of Rutherford Ave and Baldwin Street.

There is presently an existing building on the site known as the DiPirro Building. It is 39'4" in height on the main building. The structure is a red brick, flat roof building with a footprint that covers approximately 96 percent of the lot. It has a present legal use of 10 apartments and 2 commercial units. The exterior of the building is in a deteriorated condition. It has boarded up and bricked up window openings, texture 111 over door and store front window openings and sagging and mismatched sills and lintels. A portion of the roof was replaced with rubber membrane but nearly half of it is a worn out tar and gravel roof that is leaking in many places.

The development team proposes to raze the existing structure and construct a new building with 18 residential units and 26 garage parking spaces located on the 1<sup>st</sup> floor. The building will have an elevator to make the units accessible. There will be a mix of one, two and three bedroom units. The project will comply with the affordability guidelines established by the City of Boston for low/moderate income buyers. Below is a list of some of the planned elements of the proposed building:

The proposed building will take a similar shape to the existing structure but will be set back from the properties to meet building and zoning code set back requirements. ISD has issued a denial letter to the developers application number ERT 313174 and has sited the following zoning violations:

The proposed building will have 26 parking spaces or 1.44 spaces per unit (2 required by code), the building height will be reduced to 39'10" and the rear yard, although still insufficient to meet the code will be increased from the existing. Whereas the proposal reduces the foot print of the building, there is an increase in the FAR due to a proposed 3 stories where the one story addition presently exists. The proposed FAR is 2.97.