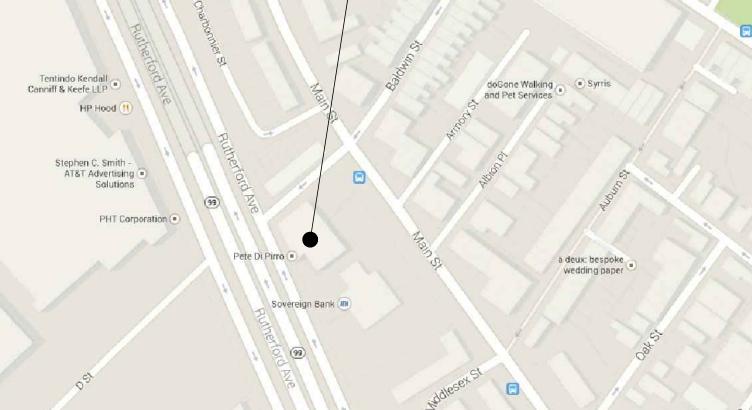

#### **Project Site and Neighborhood Context**

The project site is located in a mixed use, transitional location along Rutherford Ave close to Sullivan Square. It is transitional in that the mixed use is one block away from the predominantly residential neighborhood on the North side of Main Street and equidistant from the industrial/commercial location on the South side of New Rutherford Avenue. It is directly contiguous to the site occupied by a branch of Santander Bank on the corner of Baldwin Street and Rutherford Ave. It is separated from Main Street by the Santander parking lot. Directly across Rutherford Ave is the Hood Business Park. Across Baldwin Street are residential town homes, built by a Charlestown non-profit in the 1980's.

Although the current building zoning allows for use with two commercial units, the development team believes that the site is not particularly suited for this use. The site is located about half way between the Community College stop and the Sullivan Square stop on the Orange Line. Rutherford Ave has a high volume of vehicular traffic and is not possible to cross completely at the site location. Additionally, it is difficult for a pedestrian to safely traverse the Sullivan Square rotary. It appears that foot traffic would gravitate toward the Community College stop since crossing to it is easier and safer. Other than the 6 townhouses on Baldwin Street directly across from the site, there are no other residential dwellings on Rutherford between the site and Sullivan Square. Vehicular traffic to the site is problematic as well. The site can only be accessed one way on Rutherford Ave since it is a divided highway. Additionally, Baldwin Street is one way onto Rutherford Ave. With limited parking on Rutherford Ave and the only feasible access to the garage of the existing building off of Baldwin Street, vehicular traffic would be forced on to Main Street and other neighborhood streets to access the site. This, in all likelihood, would create an adverse impact on the neighborhood. With a total residential use, trip generation would occur mostly in the morning work hours and the evening after work hours with little trip generation during the day.

As indicated above, the site lies between two Orange Line MBTA stops that are each lest than a 10 minute walk and is one block from the Main Street bus line, so access to public transportation is quick and easy.