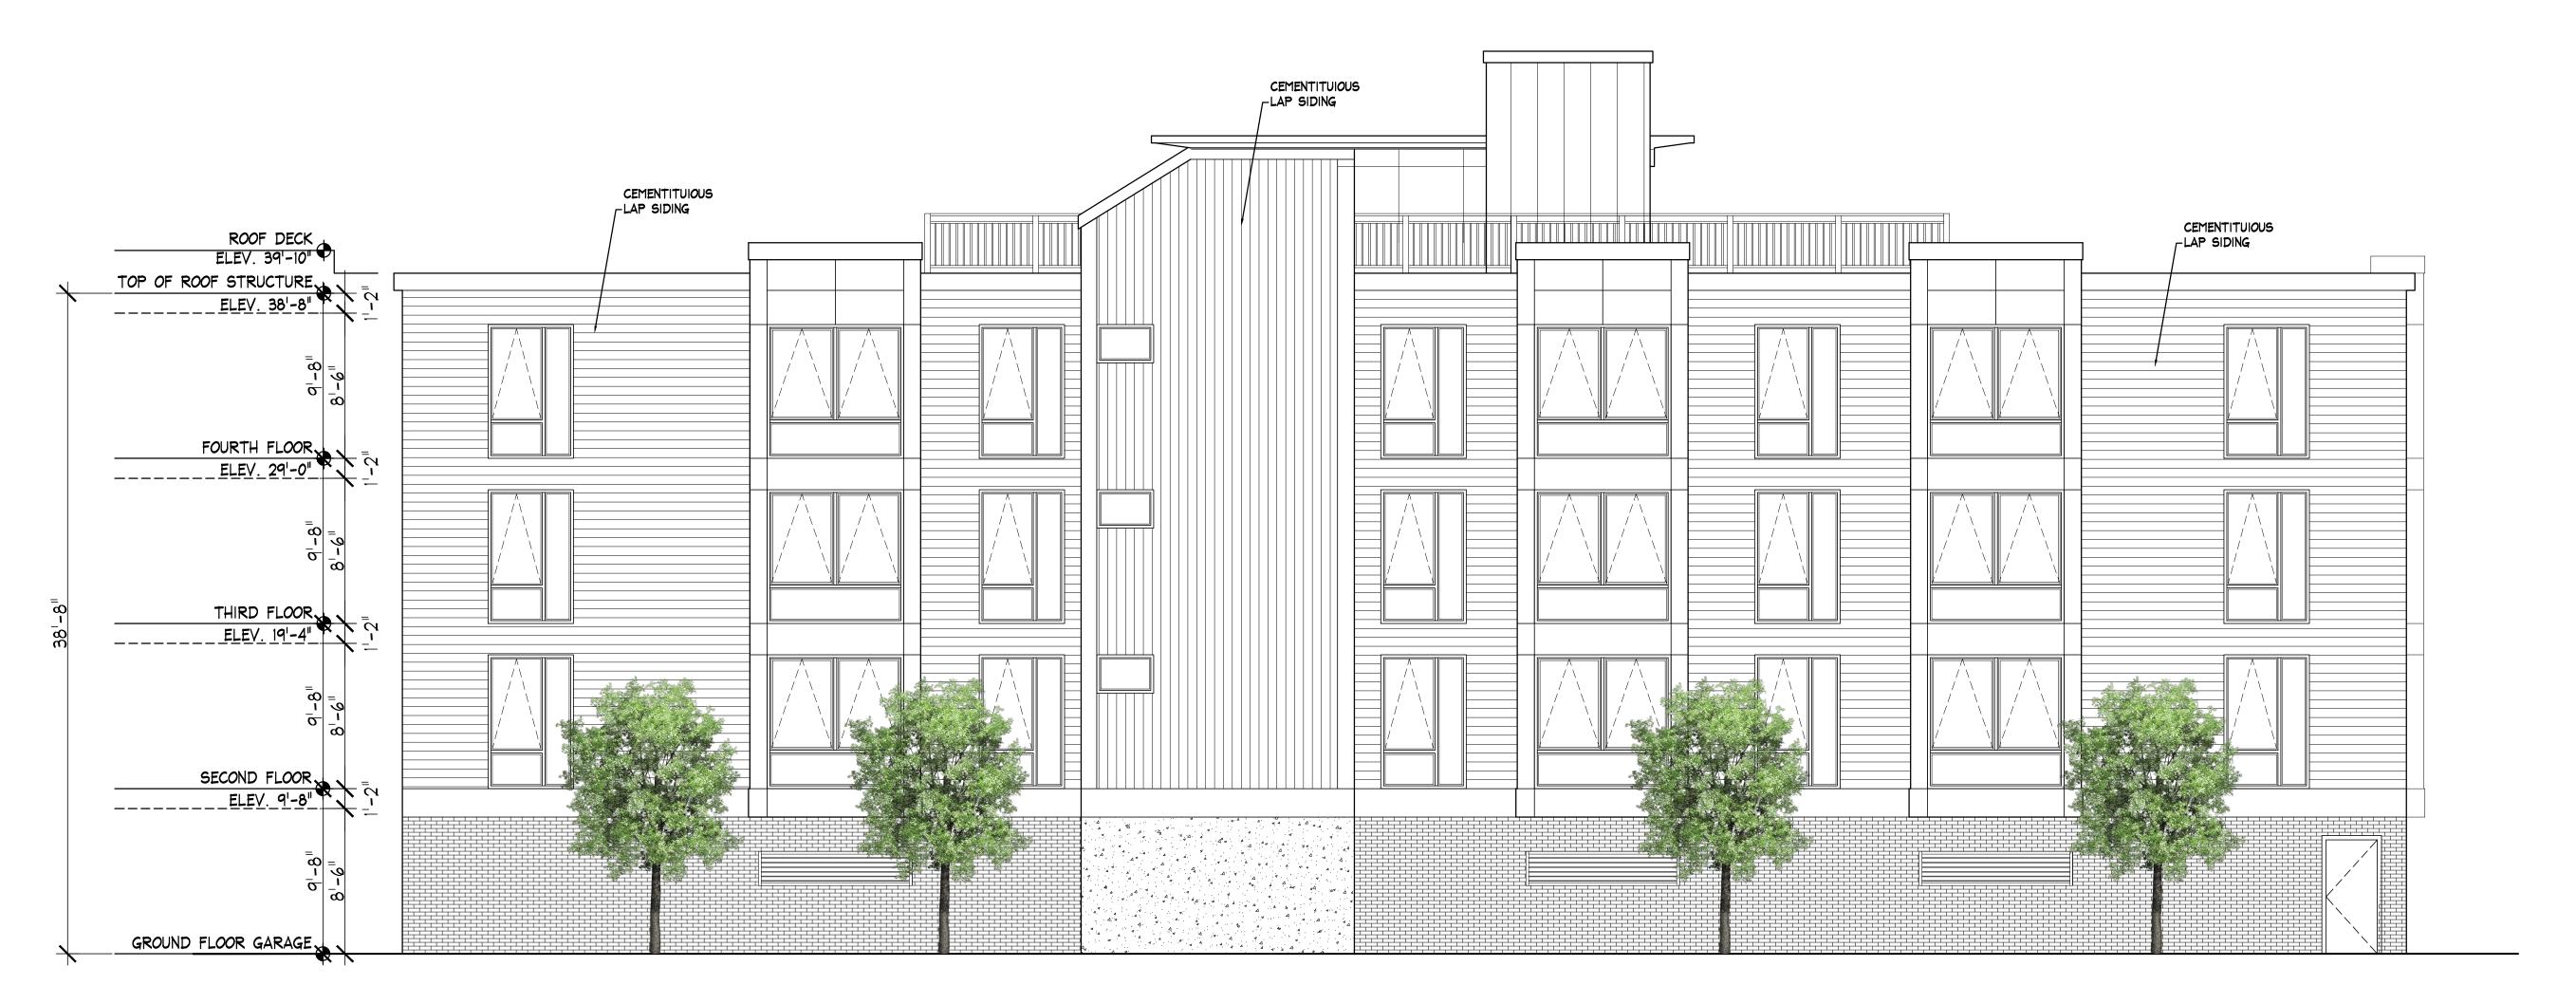

#### **Project Description**

The project is located at 463 Rutherford Ave, Charlestown, MA, at the corner of Rutherford Ave and Baldwin Street.

There is presently an existing building on the site known as the DiPirro Building. It is 39'4" in height on the main building. The structure is a red brick, flat roof building with a footprint that covers approximately 96 percent of the lot. It has a present legal use of 10 apartments and 2 commercial units. The exterior of the building is in a deteriorated condition. It has boarded up and bricked up window openings, texture 111 over door and store front window openings and sagging and mismatched sills and lintels. A portion of the roof was replaced with rubber membrane but nearly half of it is a worn out tar and gravel roof that is leaking in many places.

The development team proposes to raze the existing structure and construct a new building with 18 residential units and 26 garage parking spaces located on the 1<sup>st</sup> floor. The building will have an elevator to make the units accessible. There will be a mix of one, two and three bedroom units. The project will comply with the affordability guidelines established by the City of Boston for low/moderate income buyers. Below is a list of some of the planned elements of the proposed building:

The proposed building will take a similar shape to the existing structure but will be set back from the properties to meet building and zoning code set back requirements. ISD has issued a denial letter to the developers application number ERT 313174 and has sited the following zoning violations:

The proposed building will have 26 parking spaces or 1.44 spaces per unit (2 required by code), the building height will be reduced to 39'10" and the rear yard, although still insufficient to meet the code will be increased from the existing. Whereas the proposal reduces the foot print of the building, there is an increase in the FAR due to a proposed 3 stories where the one story addition presently exists. The proposed FAR is 2.97.