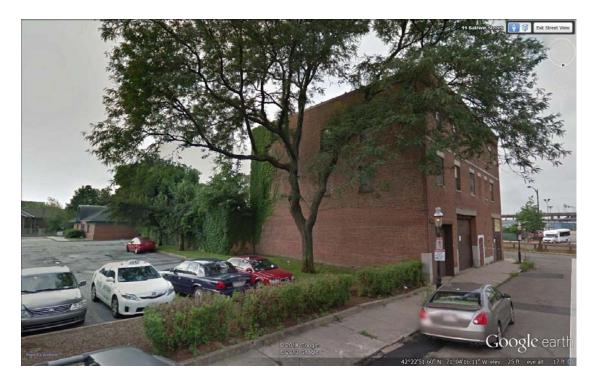

#### **Project Description**

The project is located at 463 Rutherford Ave, Charlestown, MA, at the corner of Rutherford Ave and Baldwin Street.

There is presently an existing building on the site known as the DiPirro Building. It is 39'4" in height on the main building. The structure is a red brick, flat roof building with a footprint that covers approximately 96 percent of the lot. It has a present legal use of 10 apartments and 2 commercial units. The exterior of the building is in a deteriorated condition. It has boarded up and bricked up window openings, texture 111 over door and store front window openings and sagging and mismatched sills and lintels. A portion of the roof was replaced with rubber membrane but nearly half of it is a worn out tar and gravel roof that is leaking in many places.

The first floor consists mainly of garage space in the main section of the building and an extension in the rear from Baldwin Street. There are 3 floor levels on the first floor and a bearing wall in the main building that make parking and maneuvering cars difficult. It is estimated that 16 to 18 cars could be parked in the existing structure if no other use was located on the 1<sup>st</sup> floor.