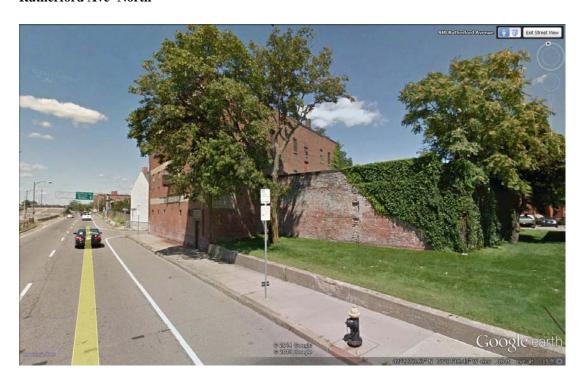

#### **Project Description**

The project is located at 463 Rutherford Ave, Charlestown, MA, at the corner of Rutherford Ave and Baldwin Street.

There is presently an existing building on the site known as the DiPirro Building. It is 39'4" in height on the main building. The structure is a red brick, flat roof building with a footprint that covers approximately 96 percent of the lot. It has a present legal use of 10 apartments and 2 commercial units. The exterior of the building is in a deteriorated condition. It has boarded up and bricked up window openings, texture 111 over door and store front window openings and sagging and mismatched sills and lintels. A portion of the roof was replaced with rubber membrane but nearly half of it is a worn out tar and gravel roof that is leaking in many places.

#### **Project Site and Neighborhood Context**

The project site is located in a mixed use, transitional location along Rutherford Ave close to Sullivan Square. It is transitional in that the mixed use is one block away from the predominantly residential neighborhood on the North side of Main Street and equidistant from the industrial/commercial location on the South side of New Rutherford Avenue. It is directly contiguous to the site occupied by a branch of Santander Bank on the corner of Baldwin Street and Rutherford Ave. It is separated from Main Street by the Santander parking lot. Directly across Rutherford Ave is the Hood Business Park. Across Baldwin Street are residential town homes, built by a Charlestown non-profit in the 1980's.