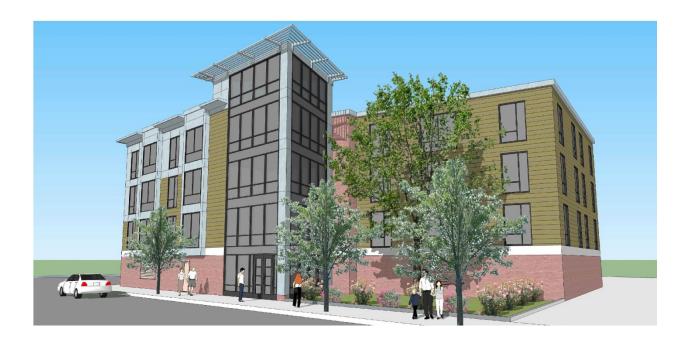

The development team proposes to raze the existing structure and construct a new building with 18 residential units and 26 garage parking spaces located on the 1<sup>st</sup> floor. The building will have an elevator to make the units accessible. There will be a mix of one, two and three bedroom units. The project will comply with the affordability guidelines established by the City of Boston for low/moderate income buyers. Below is a list of some of the planned elements of the proposed building:

#### **Project Description -continued**

| Unit Mix    | Bedrooms | #of Units | Min. SF | Avg. SF | Total  |  |
|-------------|----------|-----------|---------|---------|--------|--|
| Unit Type A | 1+Den    | 3         | 834     | 834     | 2,502  |  |
| Unit Type B | 2        | 9         | 900     | 989     | 8,901  |  |
| Unit Type C | 3        | 6         | 1137    | 1178    | 7,068  |  |
| Total       |          | 18        |         | 1026    | 18,471 |  |