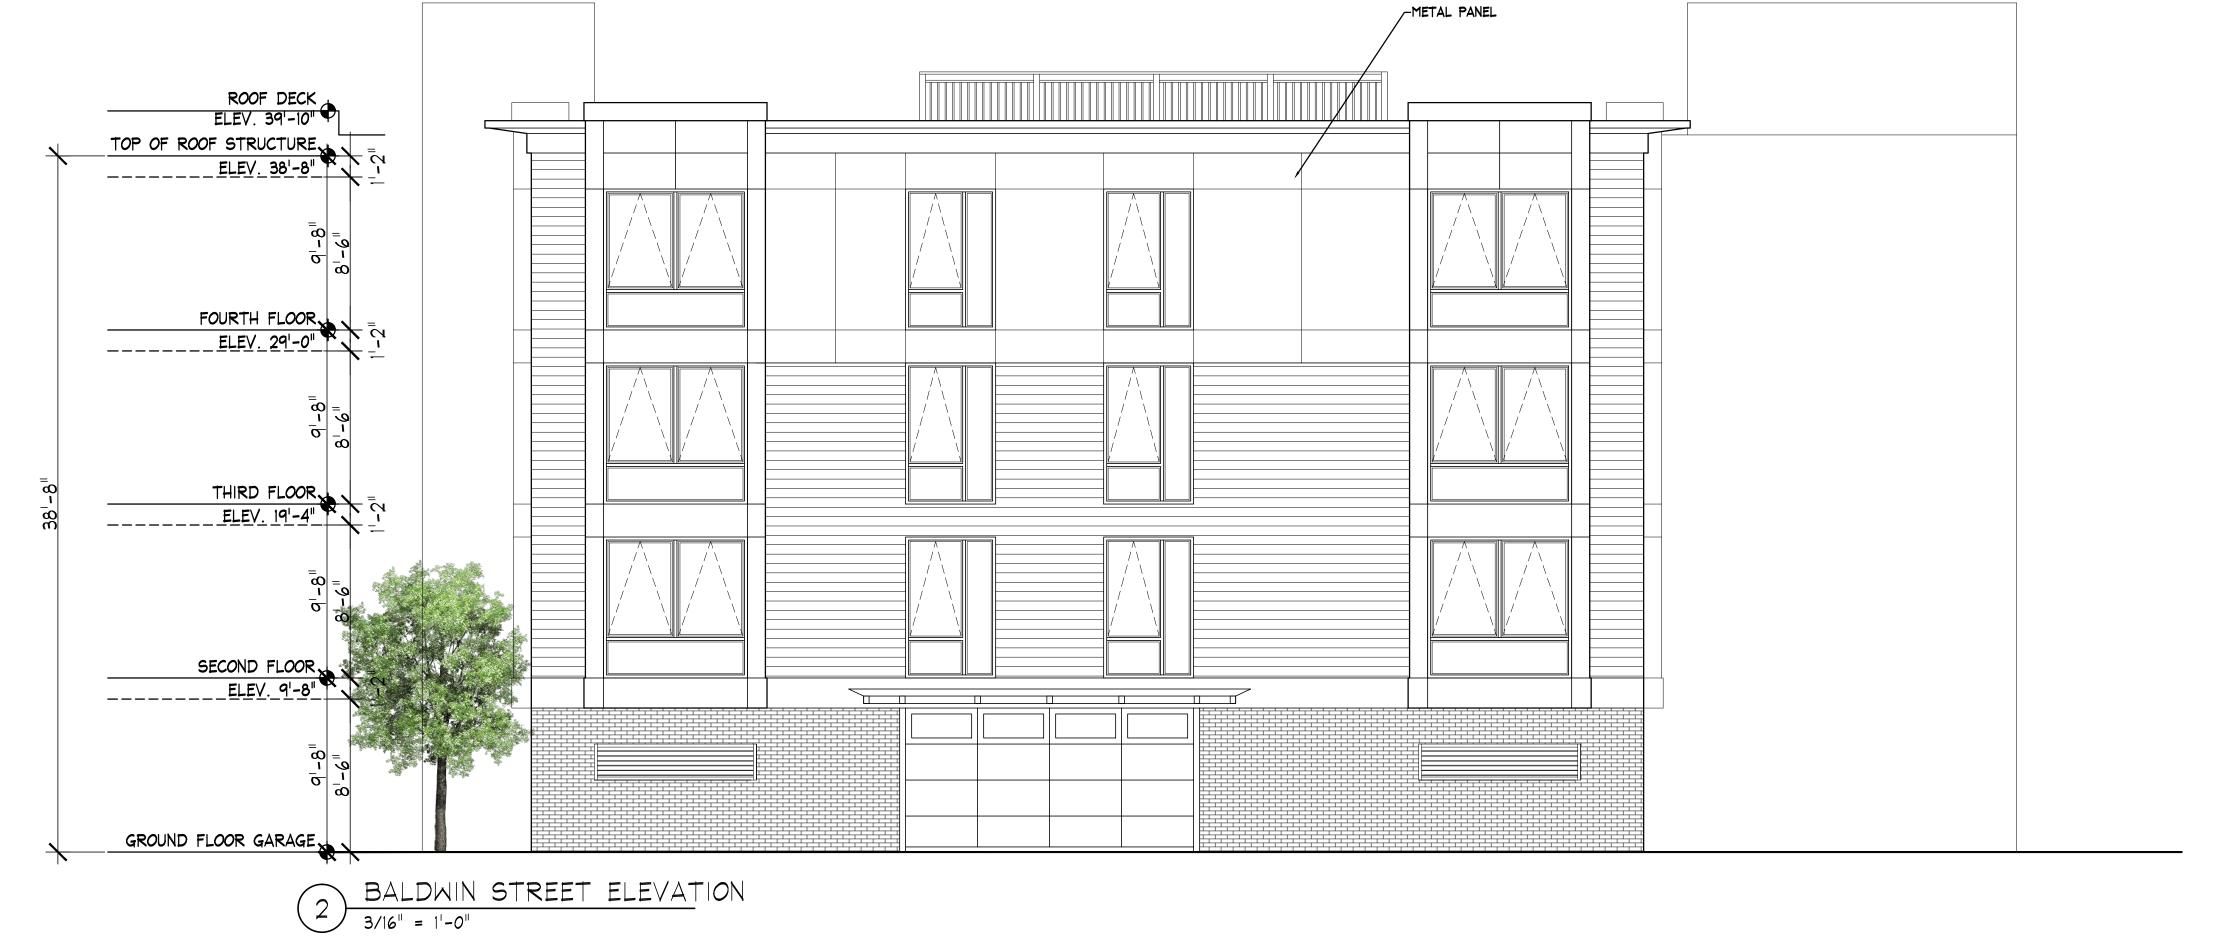

The proposed building will have 26 parking spaces or 1.44 spaces per unit (2 required by code), the building height will be reduced to 39'10" and the rear yard, although still insufficient to meet the code will be increased from the existing. Whereas the proposal reduces the foot print of the building, there is an increase in the FAR due to a proposed 3 stories where the one story addition presently exists. The proposed FAR is 2.97.