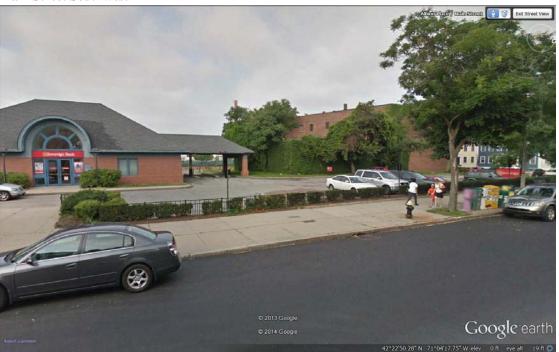

#### **Project Site and Neighborhood Context**

The project site is located in a mixed use, transitional location along Rutherford Ave close to Sullivan Square. It is transitional in that the mixed use is one block away from the predominantly residential neighborhood on the North side of Main Street and equidistant from the industrial/commercial location on the South side of New Rutherford Avenue. It is directly contiguous to the site occupied by a branch of Santander Bank on the corner of Baldwin Street and Rutherford Ave. It is separated from Main Street by the Santander parking lot. Directly across Rutherford Ave is the Hood Business Park. Across Baldwin Street are residential town homes, built by a Charlestown non-profit in the 1980's.