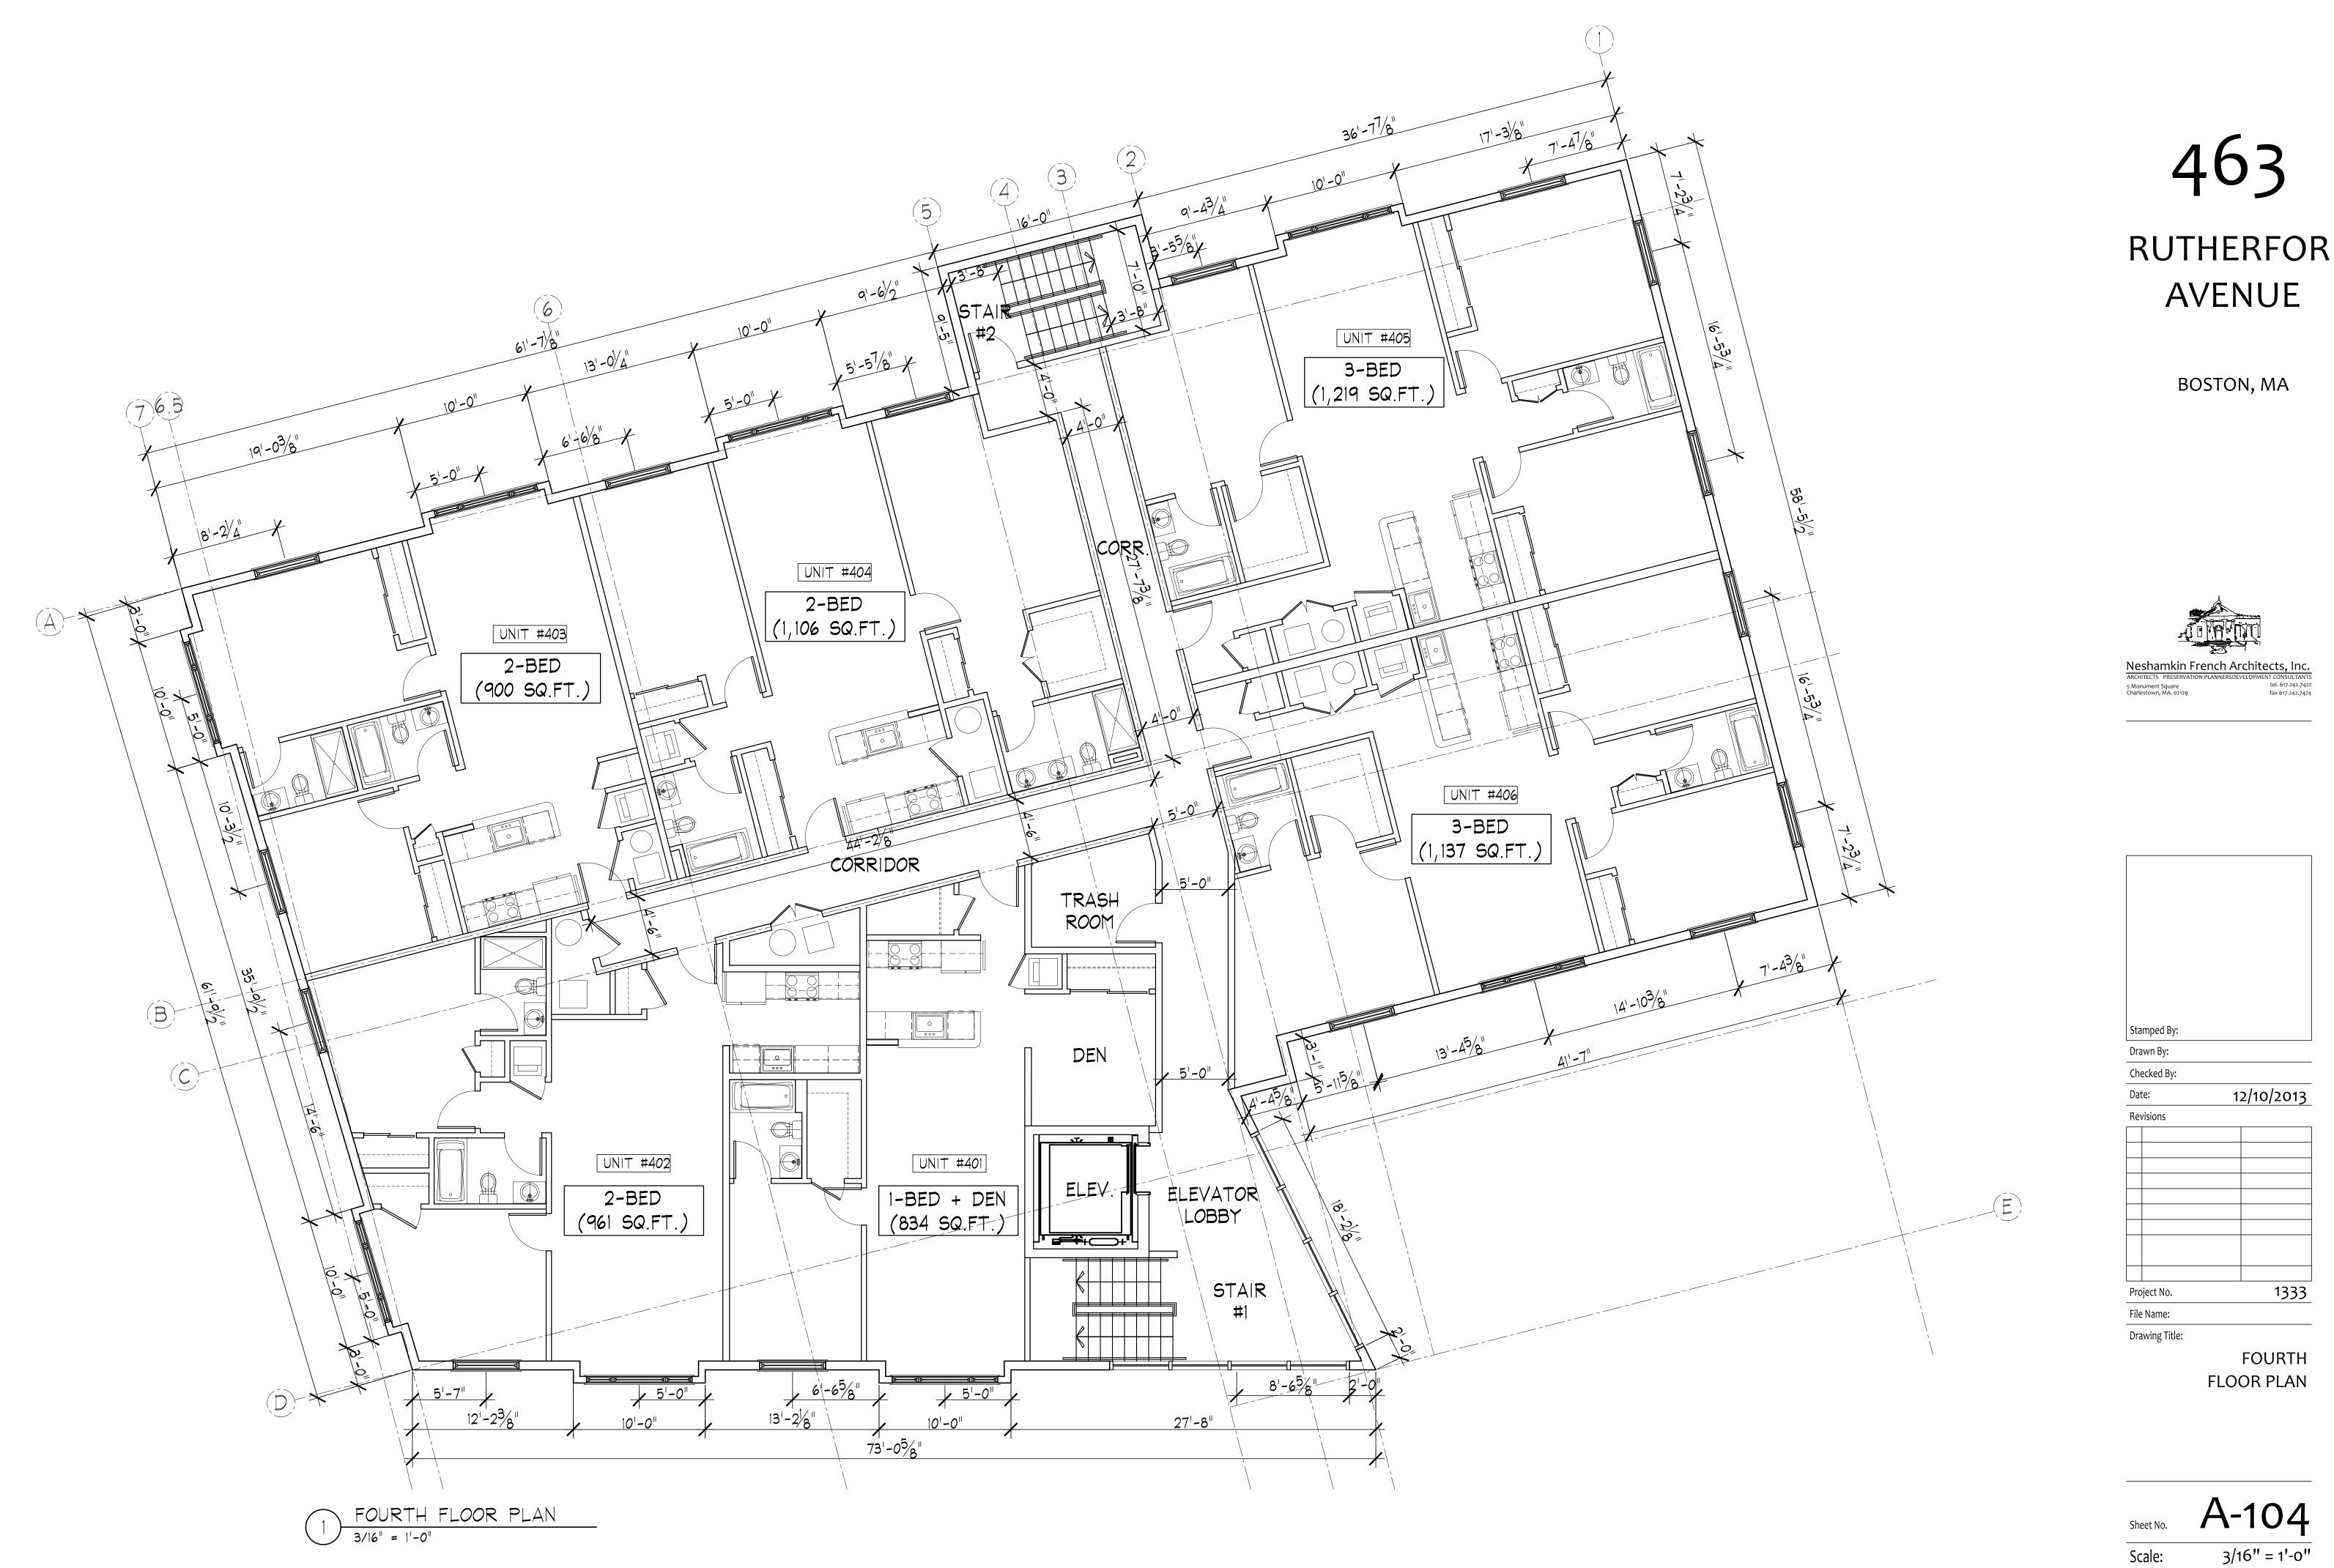

The development team proposes to raze the existing structure and construct a new building with 18 residential units and 26 garage parking spaces located on the 1<sup>st</sup> floor. The building will have an elevator to make the units accessible. There will be a mix of one, two and three bedroom units. The project will comply with the affordability guidelines established by the City of Boston for low/moderate income buyers. Below is a list of some of the planned elements of the proposed building:

#### **Project Description -continued**

| Unit Mix    | Bedrooms | #of Units | Min. SF | Avg. SF | Total  |  |
|-------------|----------|-----------|---------|---------|--------|--|
| Unit Type A | 1+Den    | 3         | 834     | 834     | 2,502  |  |
| Unit Type B | 2        | 9         | 900     | 989     | 8,901  |  |
| Unit Type C | 3        | 6         | 1137    | 1178    | 7,068  |  |
| Total       |          | 18        |         | 1026    | 18,471 |  |