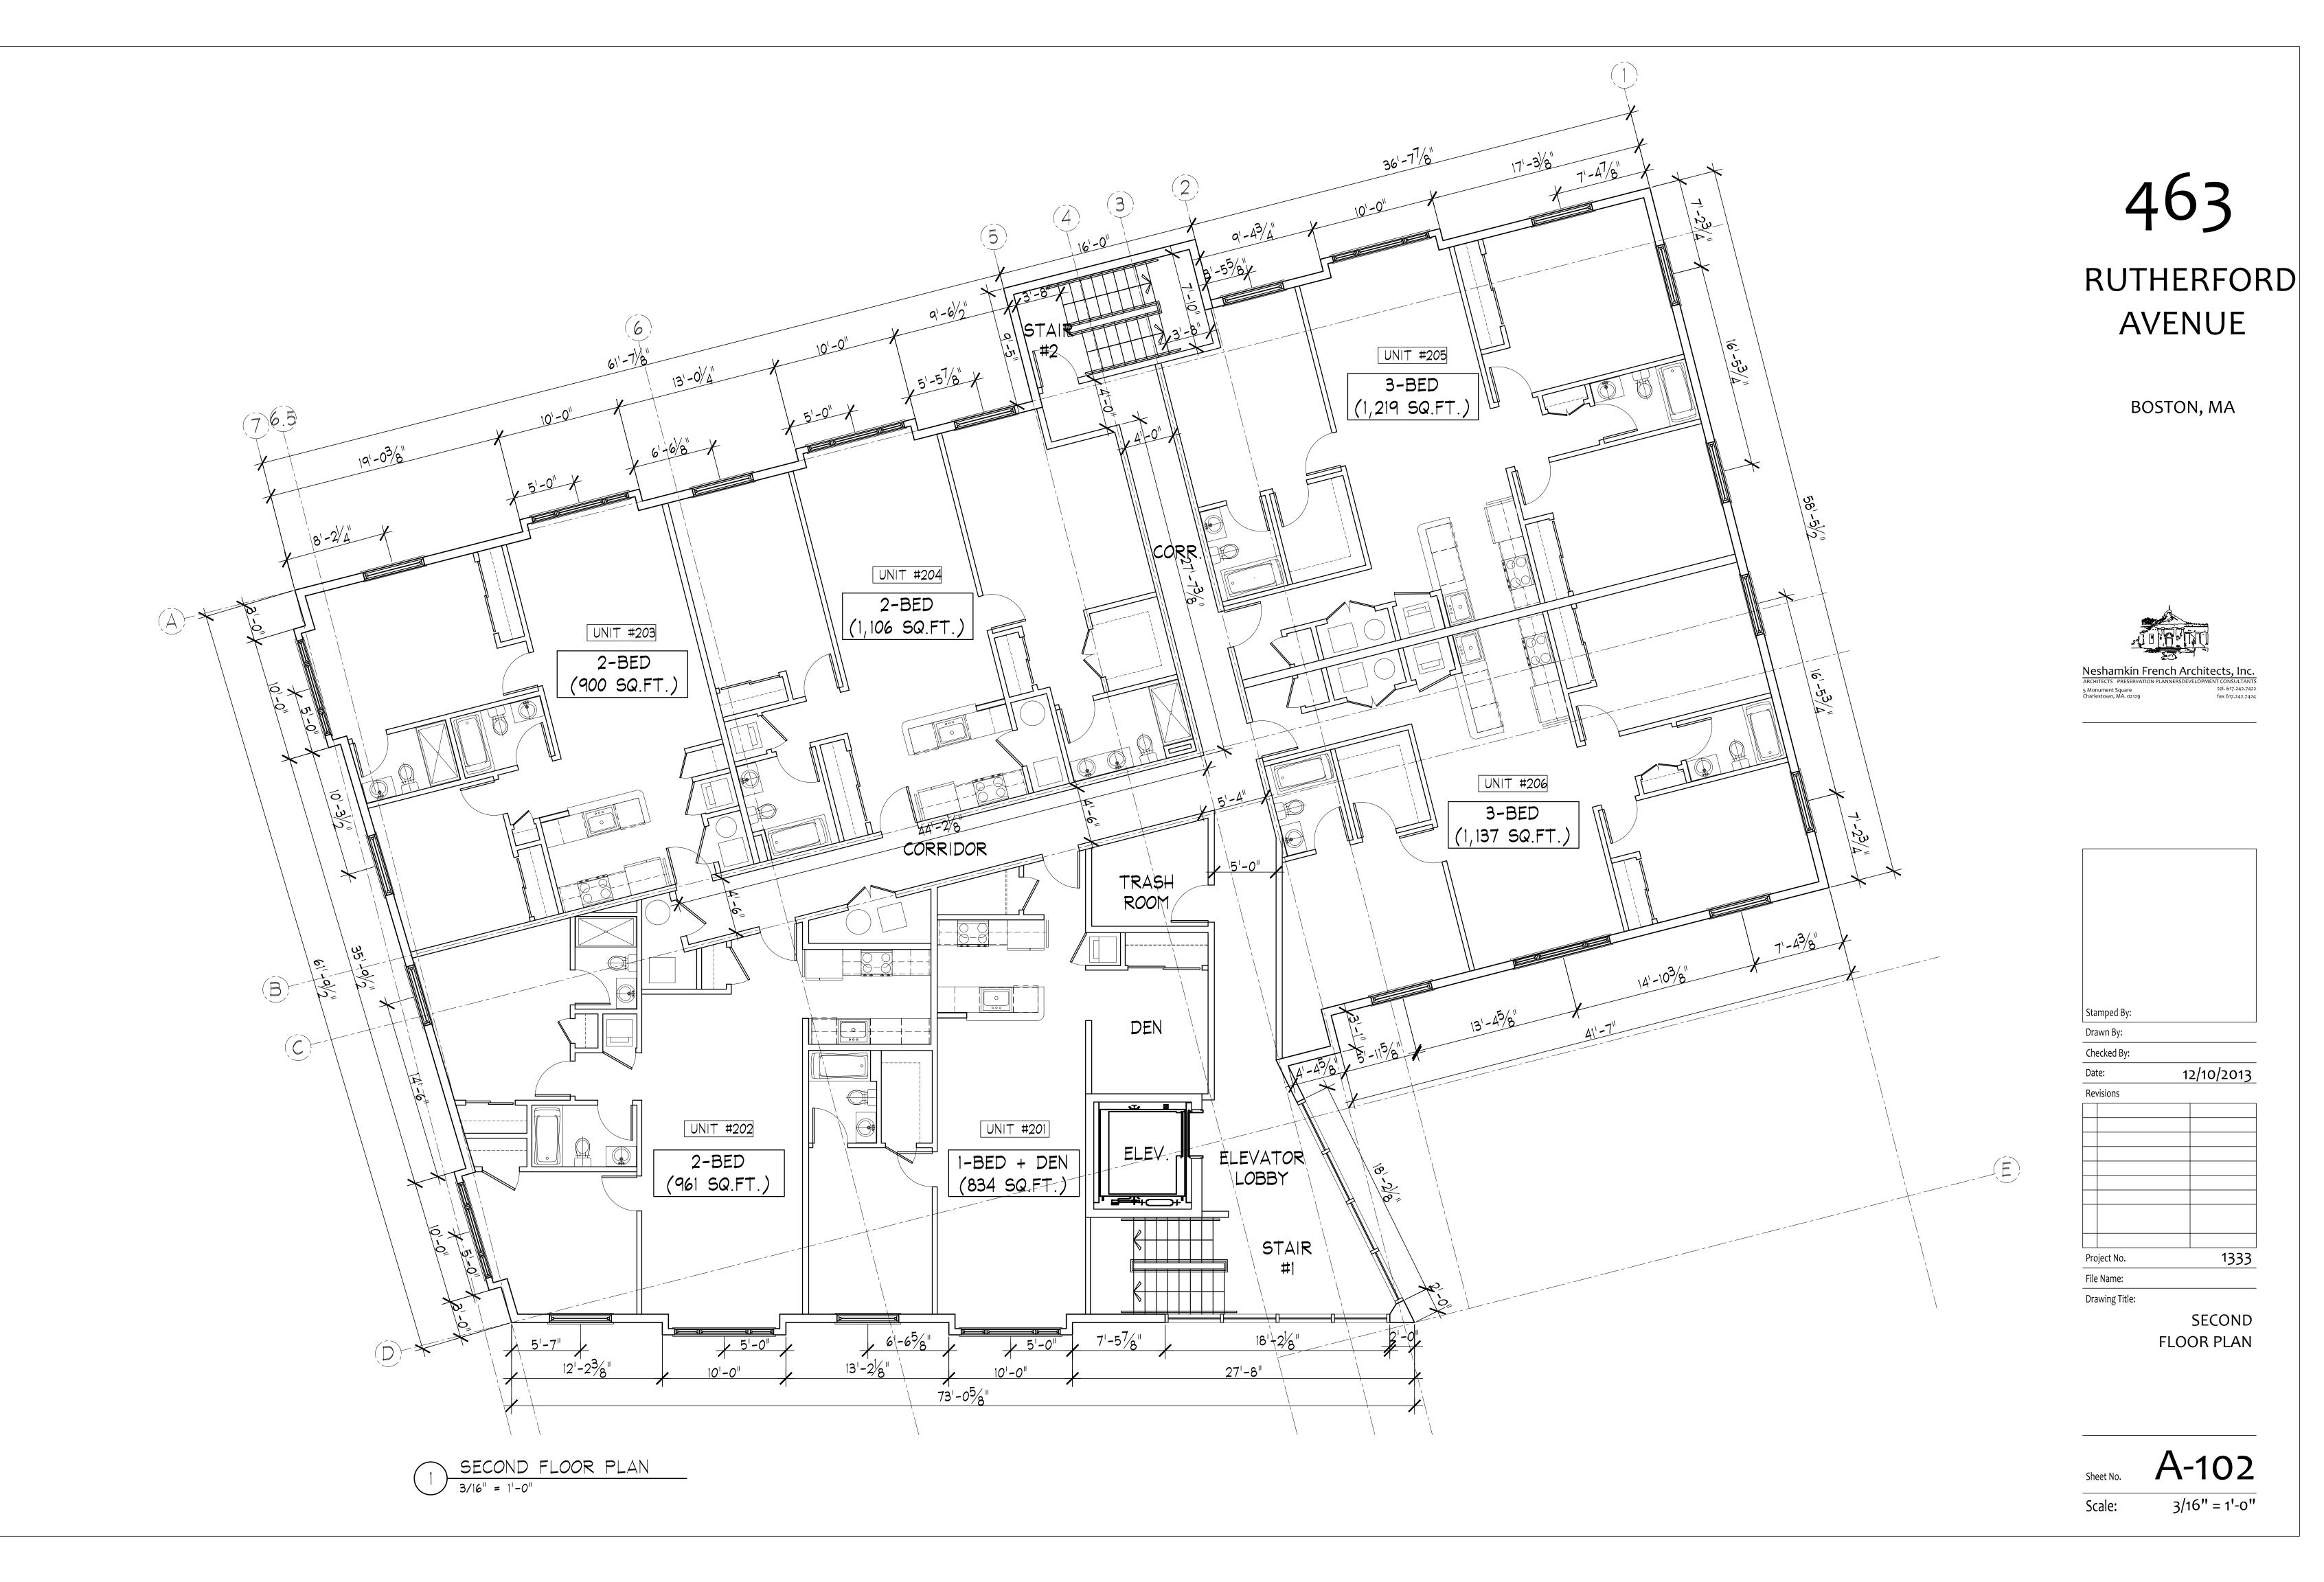

The development team proposes to raze the existing structure and construct a new building with 18 residential units and 26 garage parking spaces located on the 1<sup>st</sup> floor. The building will have an elevator to make the units accessible. There will be a mix of one, two and three bedroom units. The project will comply with the affordability guidelines established by the City of Boston for low/moderate income buyers. Below is a list of some of the planned elements of the proposed building:

#### **Project Description -continued**

| Unit Mix    | Bedrooms | #of Units | Min. SF | Avg. SF | Total  |  |
|-------------|----------|-----------|---------|---------|--------|--|
| Unit Type A | 1+Den    | 3         | 834     | 834     | 2,502  |  |
| Unit Type B | 2        | 9         | 900     | 989     | 8,901  |  |
| Unit Type C | 3        | 6         | 1137    | 1178    | 7,068  |  |
| Total       |          | 18        |         | 1026    | 18,471 |  |