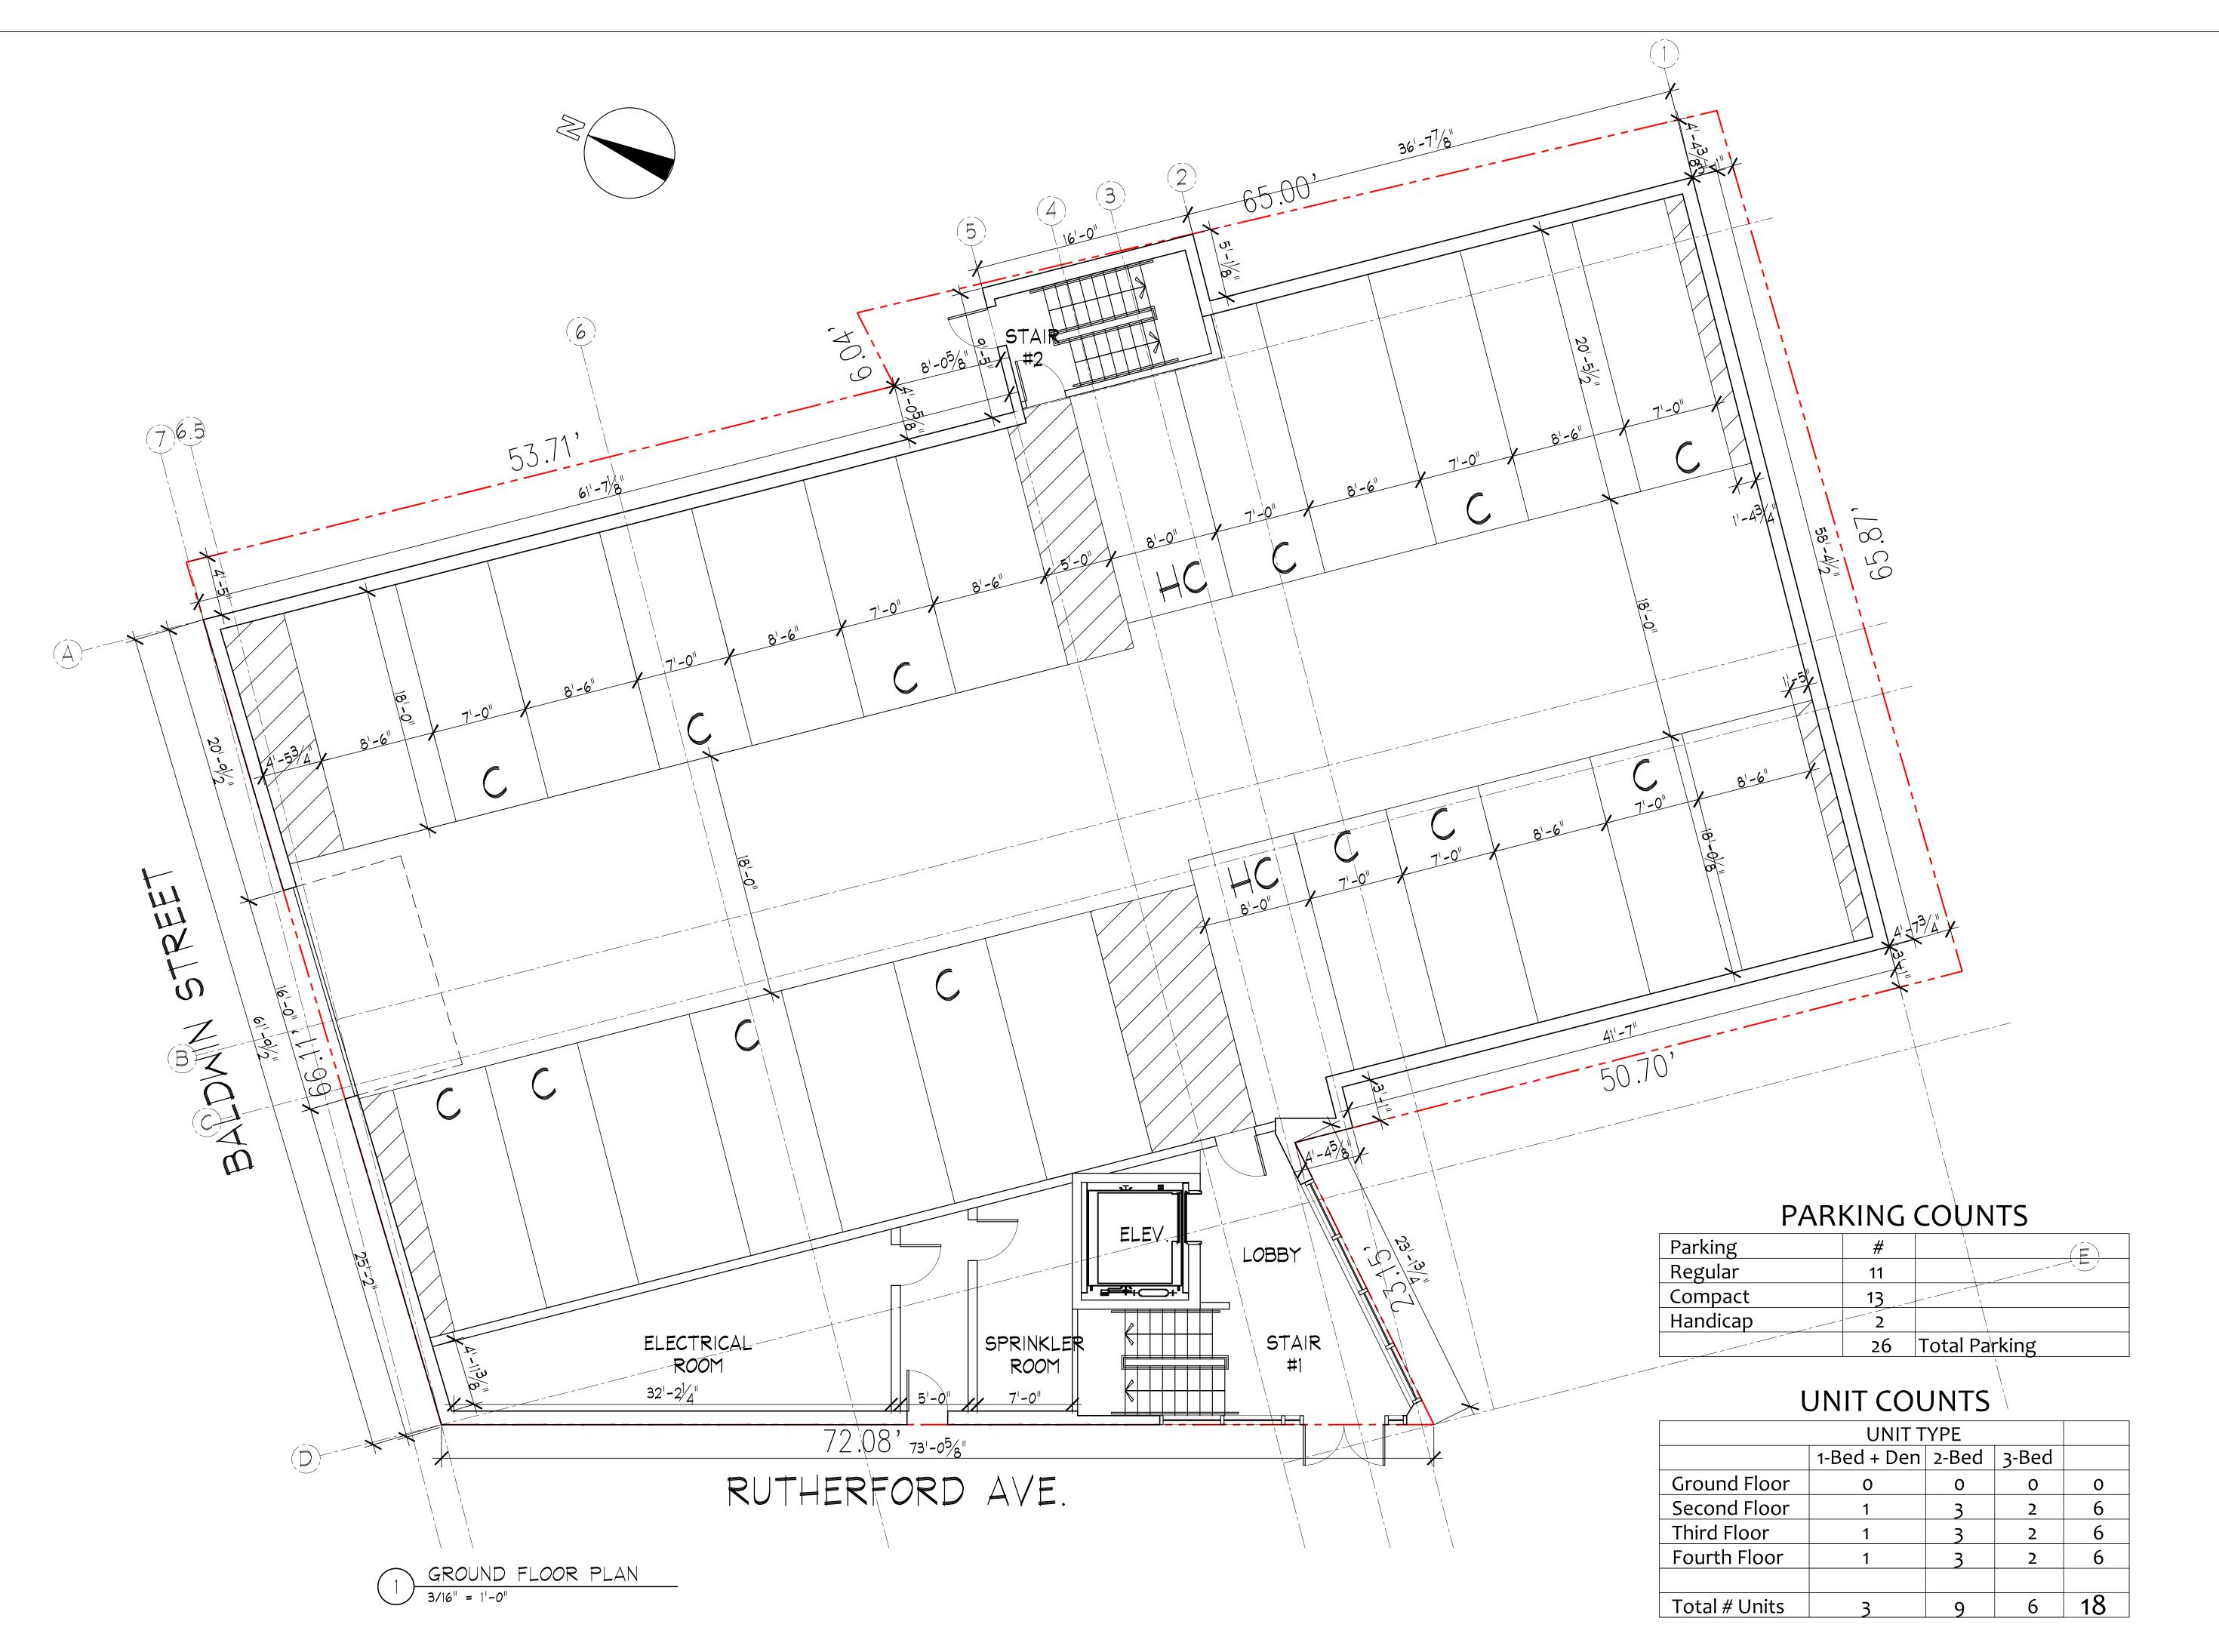

The first floor consists mainly of garage space in the main section of the building and an extension in the rear from Baldwin Street. There are 3 floor levels on the first floor and a bearing wall in the main building that make parking and maneuvering cars difficult. It is estimated that 16 to 18 cars could be parked in the existing structure if no other use was located on the 1<sup>st</sup> floor.

The development team proposes to raze the existing structure and construct a new building with 18 residential units and 26 garage parking spaces located on the 1<sup>st</sup> floor. The building will have an elevator to make the units accessible. There will be a mix of one, two and three bedroom units. The project will comply with the affordability guidelines established by the City of Boston for low/moderate income buyers. Below is a list of some of the planned elements of the proposed building:

#### **Project Description -continued**

| Unit Mix    | Bedrooms | #of Units | Min. SF | Avg. SF | Total  |  |
|-------------|----------|-----------|---------|---------|--------|--|
| Unit Type A | 1+Den    | 3         | 834     | 834     | 2,502  |  |
| Unit Type B | 2        | 9         | 900     | 989     | 8,901  |  |
| Unit Type C | 3        | 6         | 1137    | 1178    | 7,068  |  |
| Total       |          | 18        |         | 1026    | 18,471 |  |

#### **Zoning Analysis**

The building is presently has a legal occupancy as 10 residential units and 2 commercial units per attached long form permit dated October 31, 1973. The existing building occupies, for all practical purposes, 100% of the 8293 square foot lot area. As stated previously, the building, which was apparently 2 attached buildings that were combined in 1973, is a state of disrepair and also does not lend itself to efficient parking on the first floor due to structural demising walls. The developer plans to demolish the existing structure and has applied to The Environment Department under Article 85 to do so.

Each of these violations applies to the existing building as well. Due to the limitations of the existing structure, only eight car's cars can be parking on the first floor level. The floor area of the existing building is 2.44 and exceeds the allowed FAR of 2.0. The existing building height is 41.5' and there is no rear yard.

The proposed building will have 26 parking spaces or 1.44 spaces per unit (2 required by code), the building height will be reduced to 39'10" and the rear yard, although still insufficient to meet the code will be increased from the existing. Whereas the proposal reduces the foot print of the building, there is an increase in the FAR due to a proposed 3 stories where the one story addition presently exists. The proposed FAR is 2.97.