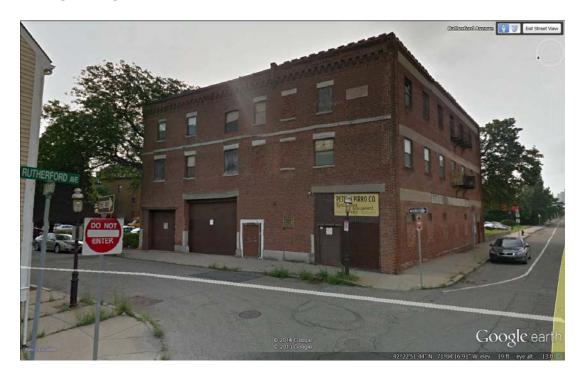

#### **Project Description**

The project is located at 463 Rutherford Ave, Charlestown, MA, at the corner of Rutherford Ave and Baldwin Street.

There is presently an existing building on the site known as the DiPirro Building. It is 39'4" in height on the main building. The structure is a red brick, flat roof building with a footprint that covers approximately 96 percent of the lot. It has a present legal use of 10 apartments and 2 commercial units. The exterior of the building is in a deteriorated condition. It has boarded up and bricked up window openings, texture 111 over door and store front window openings and sagging and mismatched sills and lintels. A portion of the roof was replaced with rubber membrane but nearly half of it is a worn out tar and gravel roof that is leaking in many places.

The interior of the building is in worse condition than the exterior. The leaking roof has caused structural damage to the roof system and has damaged the ceilings, walls and floors on the upper two floors of the building. According to the previous owner, the interior was rehabbed in the 1970's with "3% HUD money". The work was done with materials that were standard for an economy rehab in that period, with suspended ceilings, paneled walls and carpeting on the floors. All of the units in the building are uninhabitable at moment due to deterioration and neglect that has led to many sanitary and building code violations. The residential units have not been occupied for over 20 years.

The first floor consists mainly of garage space in the main section of the building and an extension in the rear from Baldwin Street. There are 3 floor levels on the first floor and a bearing wall in the main building that make parking and maneuvering cars difficult. It is estimated that 16 to 18 cars could be parked in the existing structure if no other use was located on the 1<sup>st</sup> floor.