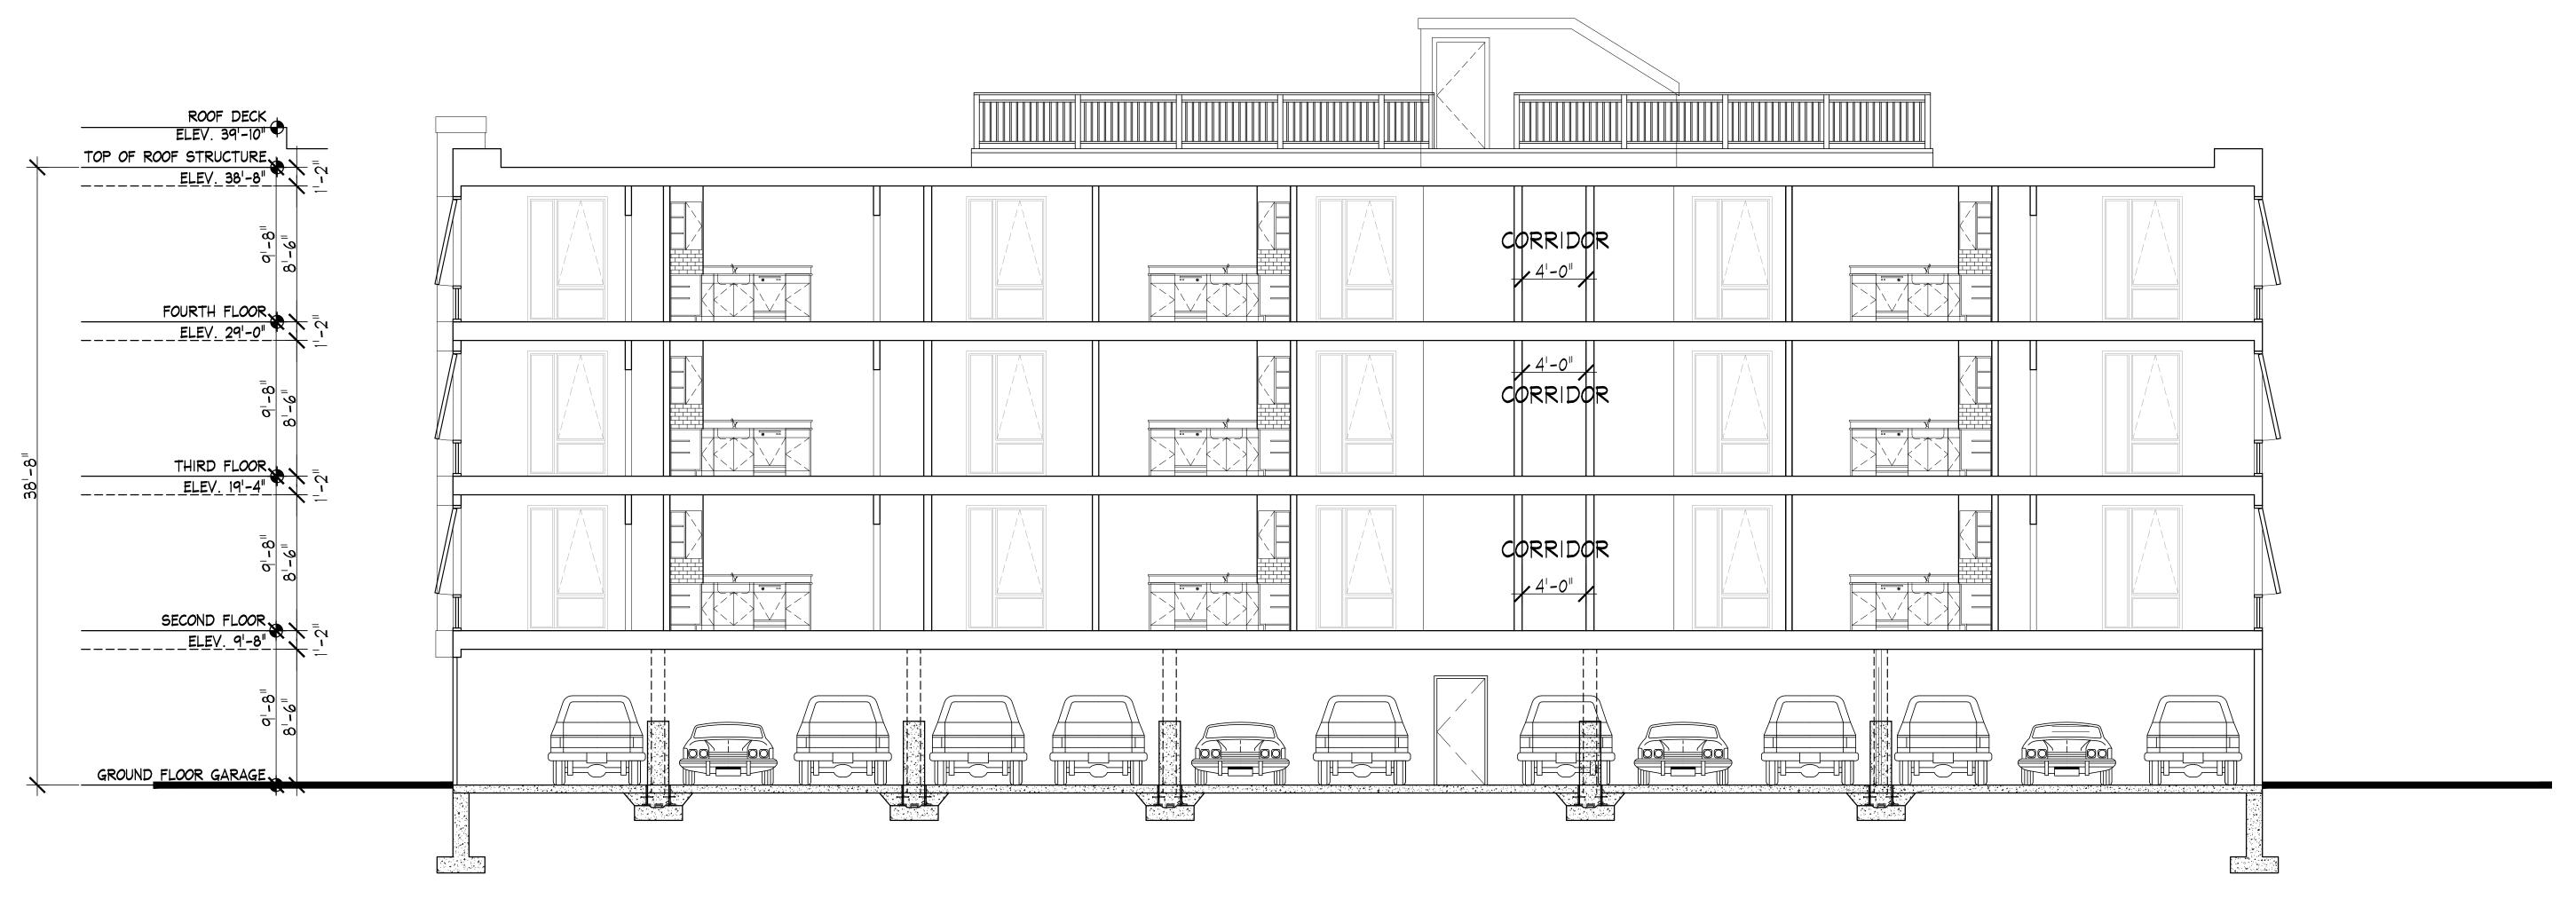

The development team proposes to raze the existing structure and construct a new building with 18 residential units and 26 garage parking spaces located on the 1<sup>st</sup> floor. The building will have an elevator to make the units accessible. There will be a mix of one, two and three bedroom units. The project will comply with the affordability guidelines established by the City of Boston for low/moderate income buyers. Below is a list of some of the planned elements of the proposed building:

#### **Project Description -continued**

| Unit Mix    | Bedrooms | #of Units | Min. SF | Avg. SF | Total  |  |
|-------------|----------|-----------|---------|---------|--------|--|
| Unit Type A | 1+Den    | 3         | 834     | 834     | 2,502  |  |
| Unit Type B | 2        | 9         | 900     | 989     | 8,901  |  |
| Unit Type C | 3        | 6         | 1137    | 1178    | 7,068  |  |
| Total       |          | 18        |         | 1026    | 18,471 |  |

#### **Zoning Analysis**

The building is presently has a legal occupancy as 10 residential units and 2 commercial units per attached long form permit dated October 31, 1973. The existing building occupies, for all practical purposes, 100% of the 8293 square foot lot area. As stated previously, the building, which was apparently 2 attached buildings that were combined in 1973, is a state of disrepair and also does not lend itself to efficient parking on the first floor due to structural demising walls. The developer plans to demolish the existing structure and has applied to The Environment Department under Article 85 to do so.

Each of these violations applies to the existing building as well. Due to the limitations of the existing structure, only eight car's cars can be parking on the first floor level. The floor area of the existing building is 2.44 and exceeds the allowed FAR of 2.0. The existing building height is 41.5' and there is no rear yard.

The proposed building will have 26 parking spaces or 1.44 spaces per unit (2 required by code), the building height will be reduced to 39'10" and the rear yard, although still insufficient to meet the code will be increased from the existing. Whereas the proposal reduces the foot print of the building, there is an increase in the FAR due to a proposed 3 stories where the one story addition presently exists. The proposed FAR is 2.97.