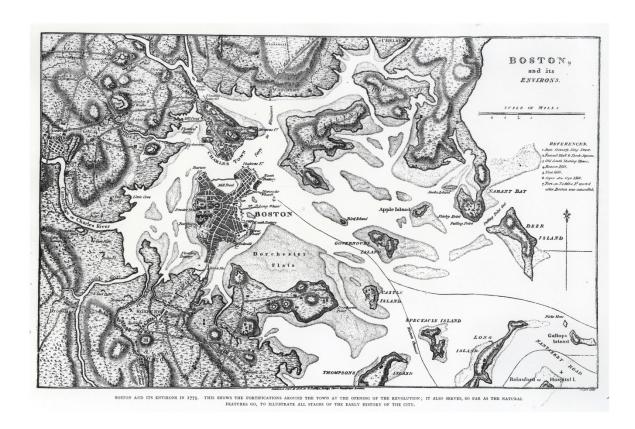

#### **Project Name**

The project name was selected to recognize the geographical history of Charlestown. As can be seen from the historical map below, in 1775 Boston Harbor came close to the front door of the site. Much like the tales of Paul Revere rowing across from the North End to the Warren Tavern, it is easy to imagine a Colonial boat landing nearby.