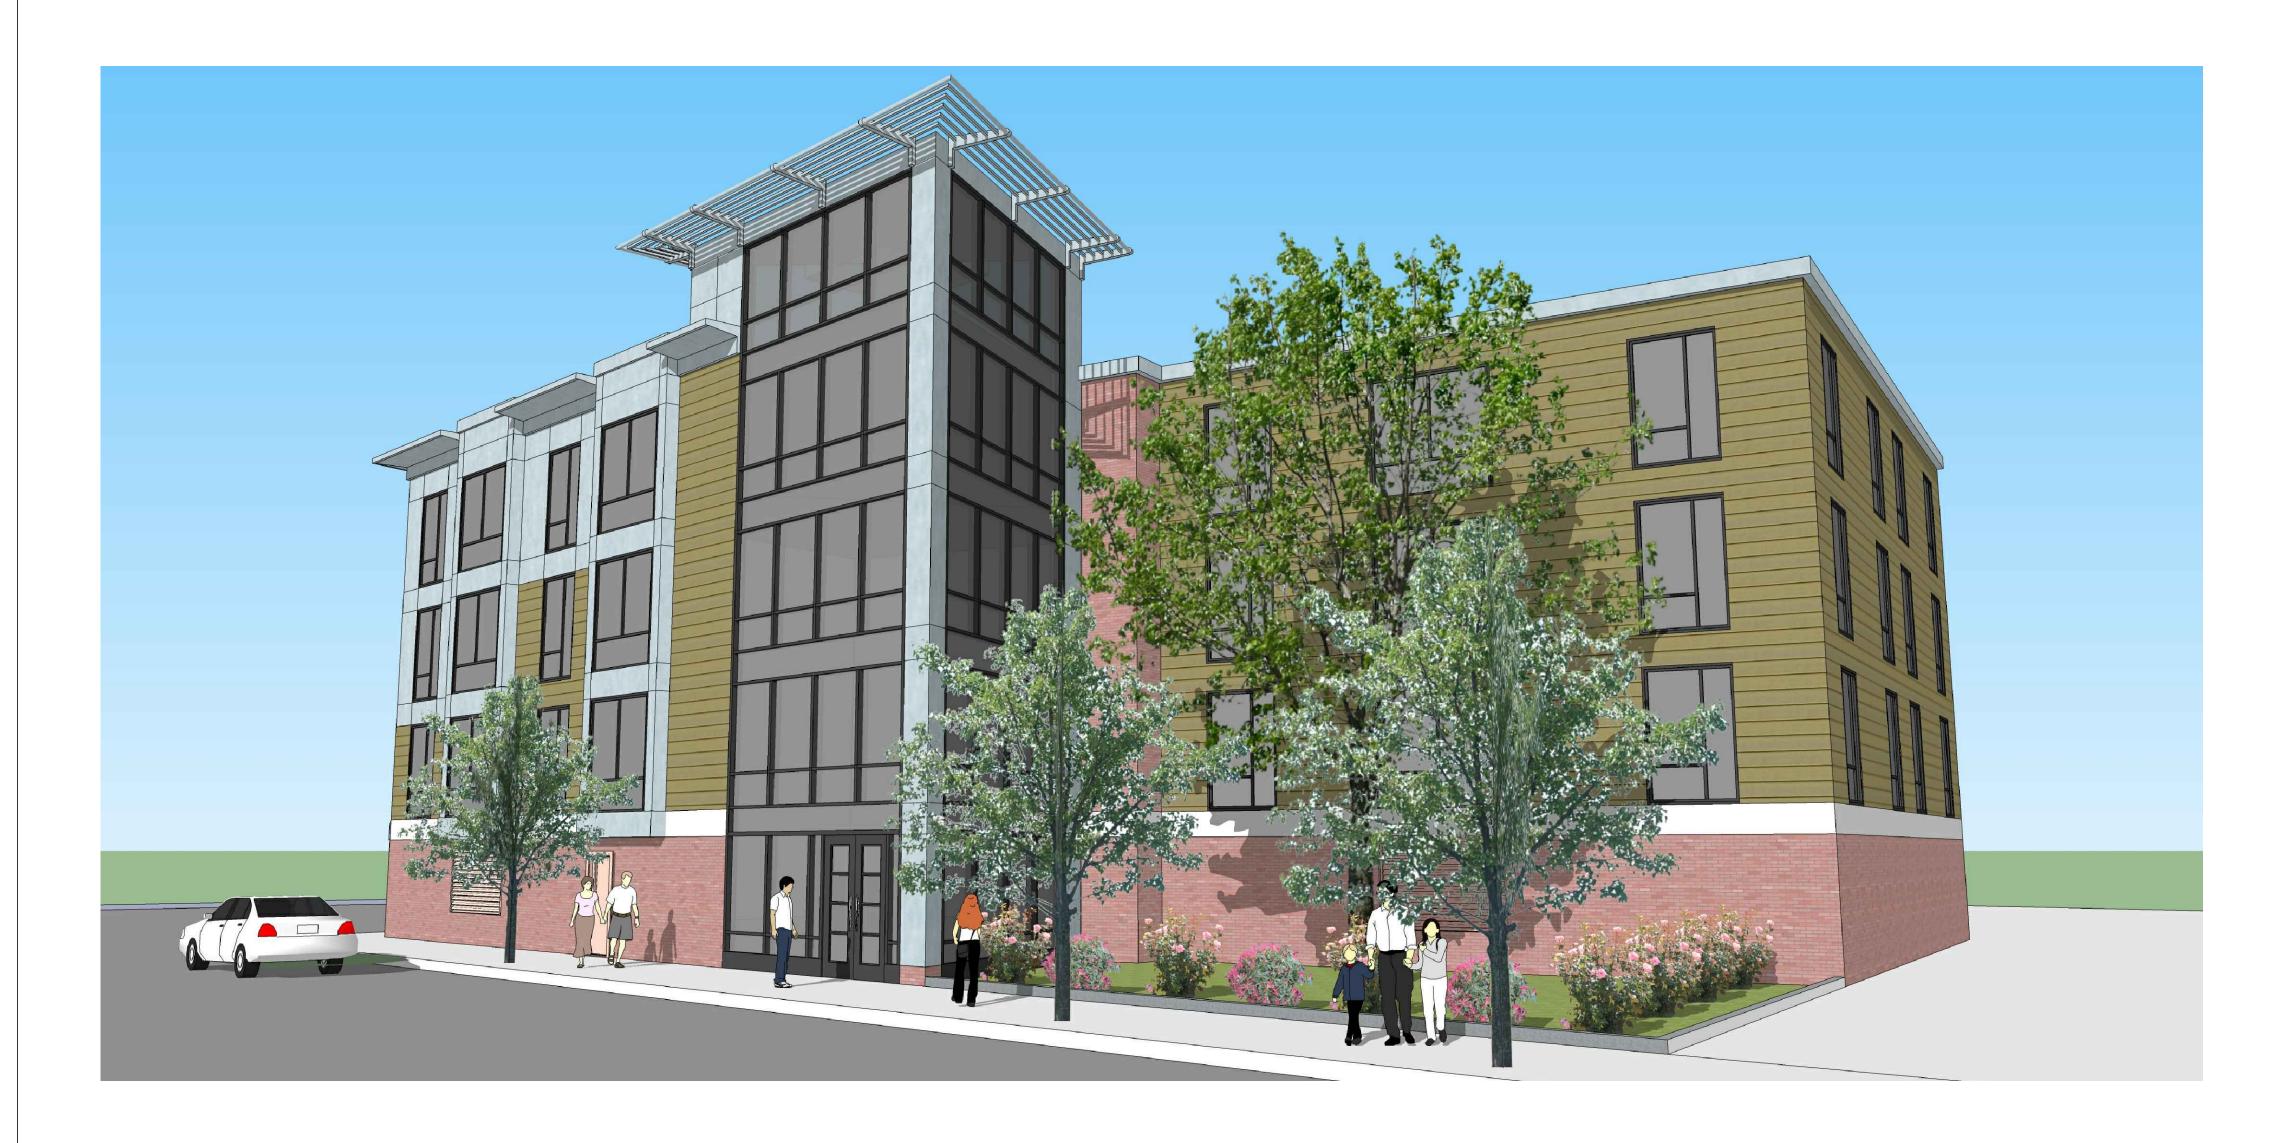

The development team proposes to raze the existing structure and construct a new building with 18 residential units and 26 garage parking spaces located on the 1<sup>st</sup> floor. The building will have an elevator to make the units accessible. There will be a mix of one, two and three bedroom units. The project will comply with the affordability guidelines established by the City of Boston for low/moderate income buyers. Below is a list of some of the planned elements of the proposed building:

The proposed building will take a similar shape to the existing structure but will be set back from the properties to meet building and zoning code set back requirements. ISD has issued a denial letter to the developers application number ERT 313174 and has sited the following zoning violations:

The proposed building will have 26 parking spaces or 1.44 spaces per unit (2 required by code), the building height will be reduced to 39'10" and the rear yard, although still insufficient to meet the code will be increased from the existing. Whereas the proposal reduces the foot print of the building, there is an increase in the FAR due to a proposed 3 stories where the one story addition presently exists. The proposed FAR is 2.97.