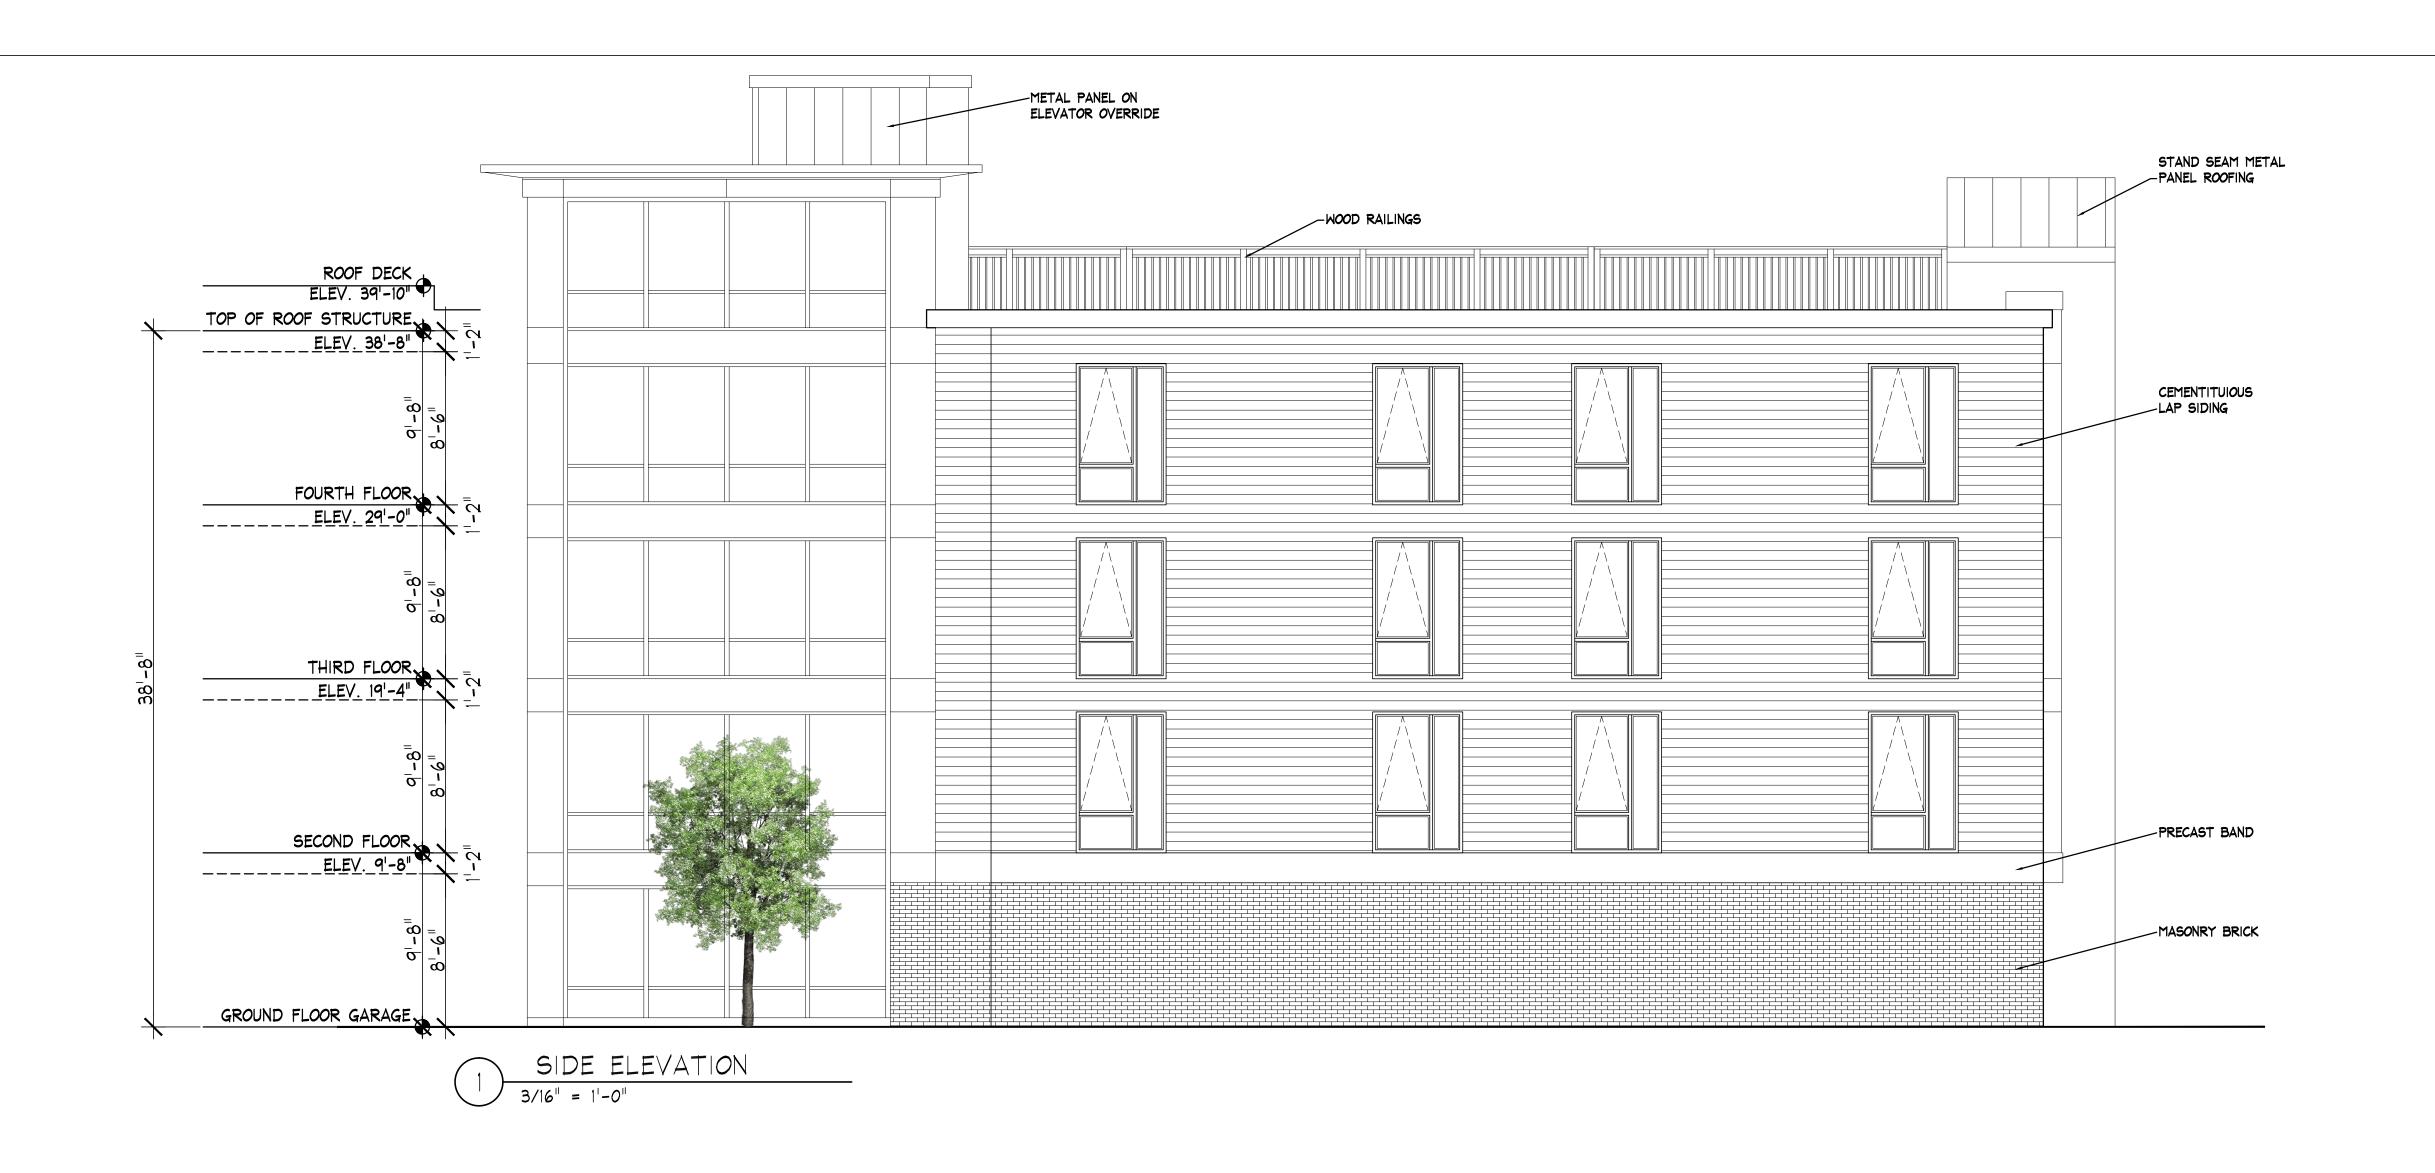

The proposed building will have 26 parking spaces or 1.44 spaces per unit (2 required by code), the building height will be reduced to 39'10" and the rear yard, although still insufficient to meet the code will be increased from the existing. Whereas the proposal reduces the foot print of the building, there is an increase in the FAR due to a proposed 3 stories where the one story addition presently exists. The proposed FAR is 2.97.