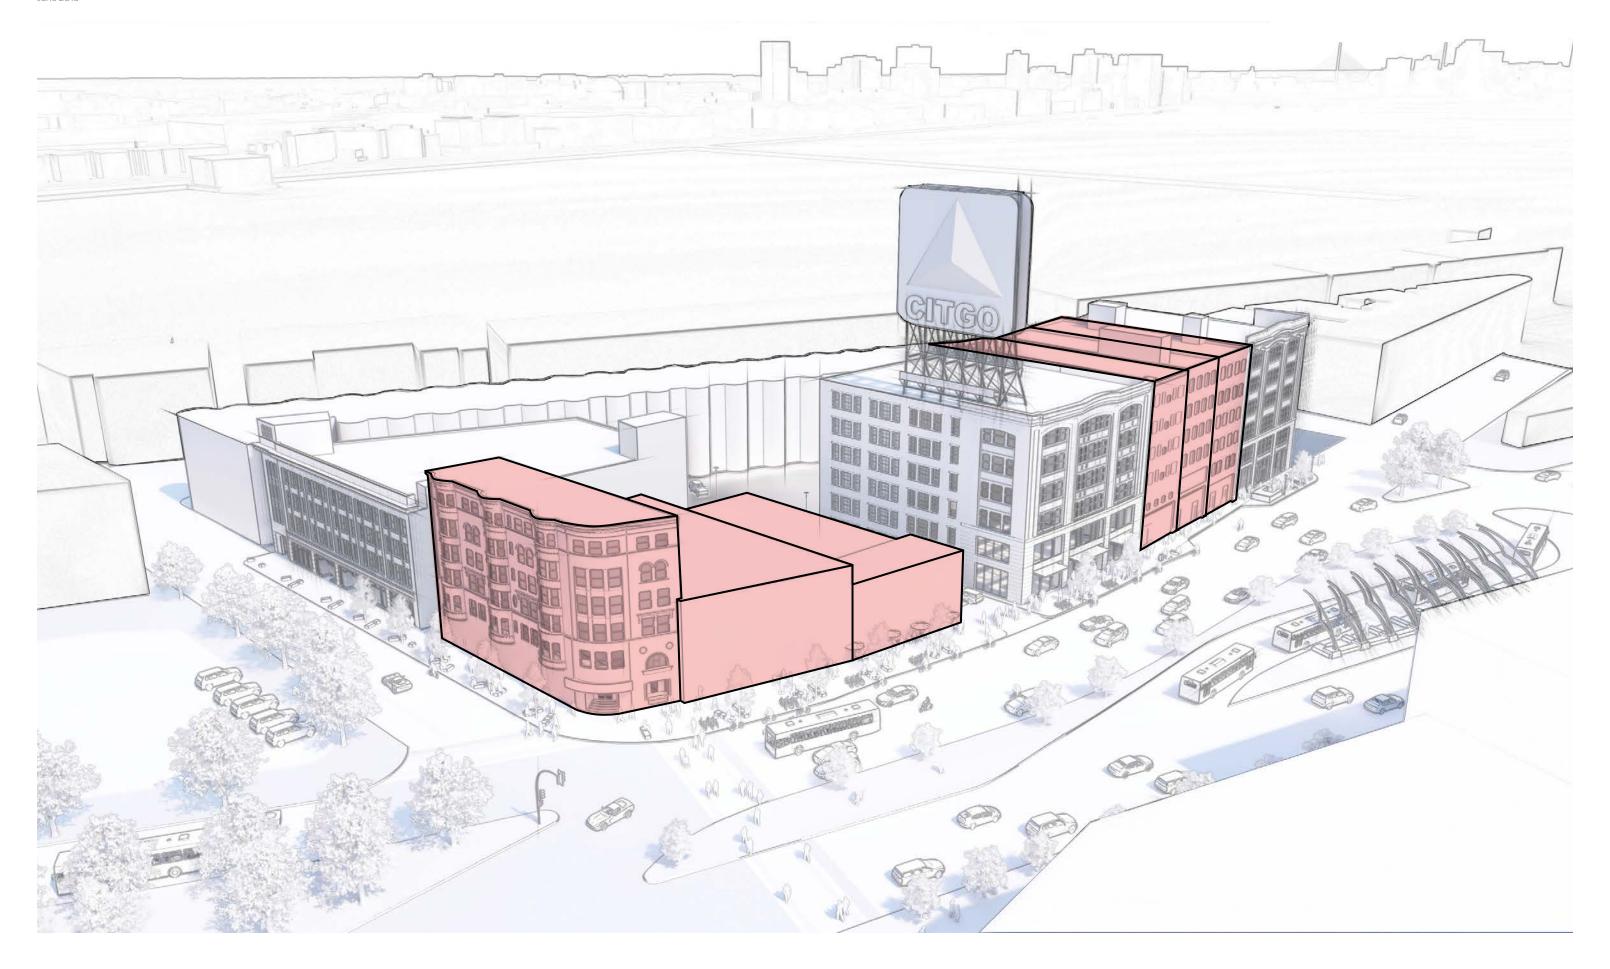

## BCDC Feedback from the June 5th meeting:

- Kenmore Square Contextual Analysis
  - Scale
  - Architecture
  - Pedestrian Experience / Site Access
- "Hold the Corner" at the Commonwealth Building
  - Address corner's form, hold street together
  - Punctuate the Intersection
  - Reinforce Gateway Location
- Implications of the Citgo Sign
  - Address more than just the sign
  - View Corridor Impacts
  - Landmarks Process Update