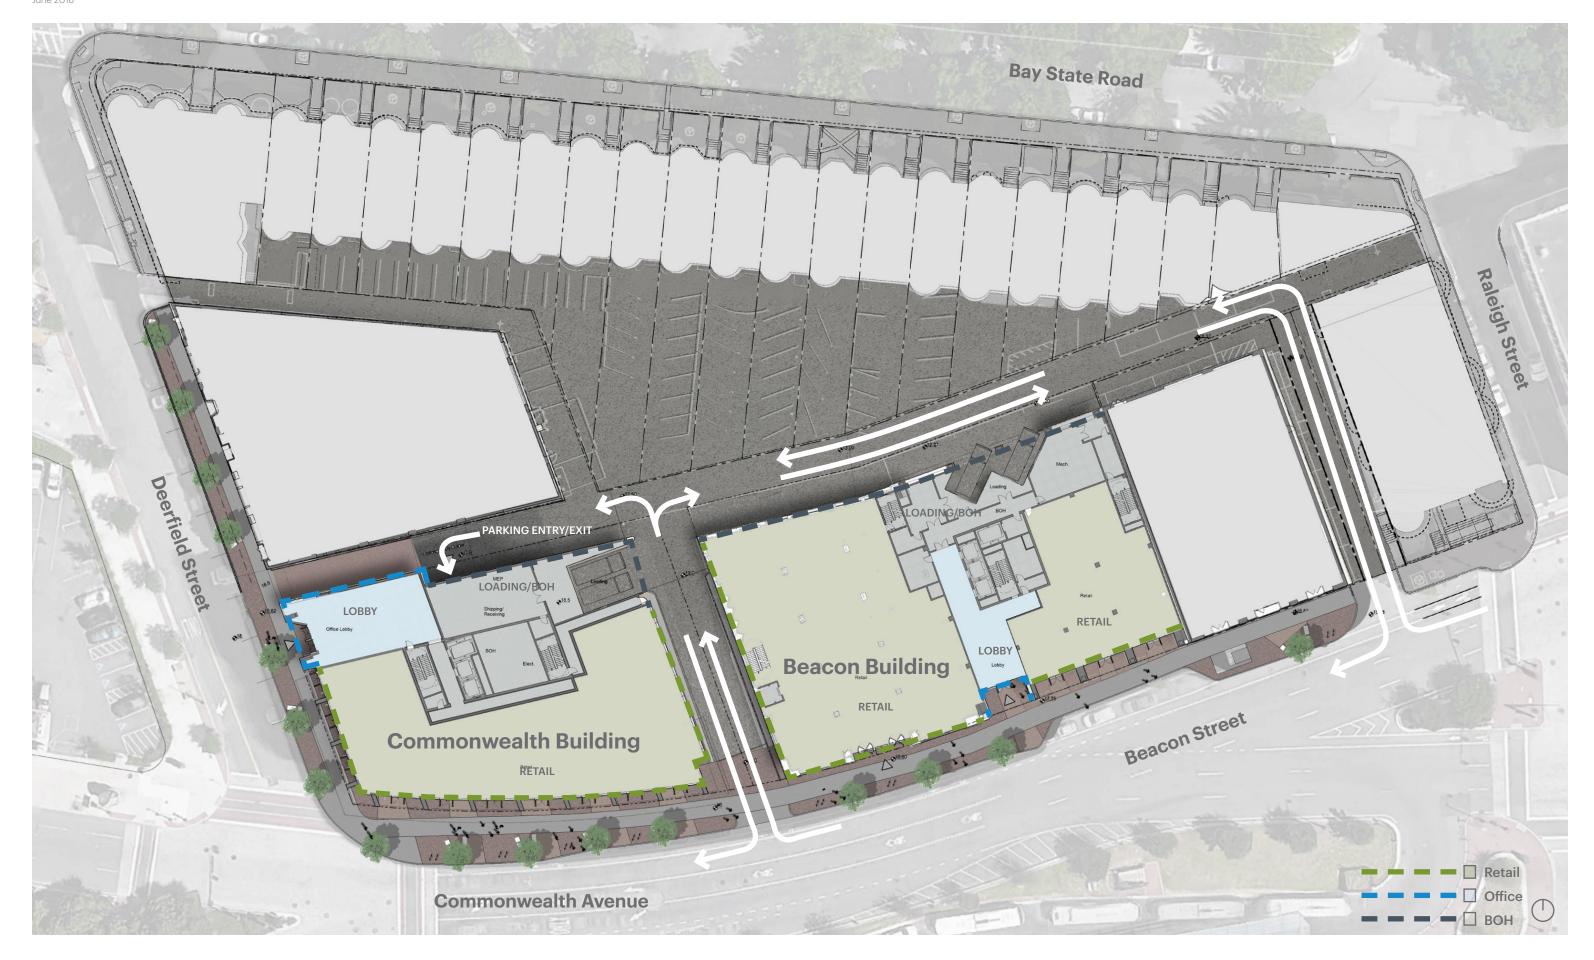

- 1. 11-19 Deerfield St
- 2. 541 Commonwealth Ave
- 3. 535-539 Commonwealth Ave
- 4. 533 Commonwealth Ave
- 5. 660 Beacon St
- 6. 656 Beacon St
- 7. 652-654 Beacon St
- 8. 650 Beacon St
- 9. 648 Beacon St