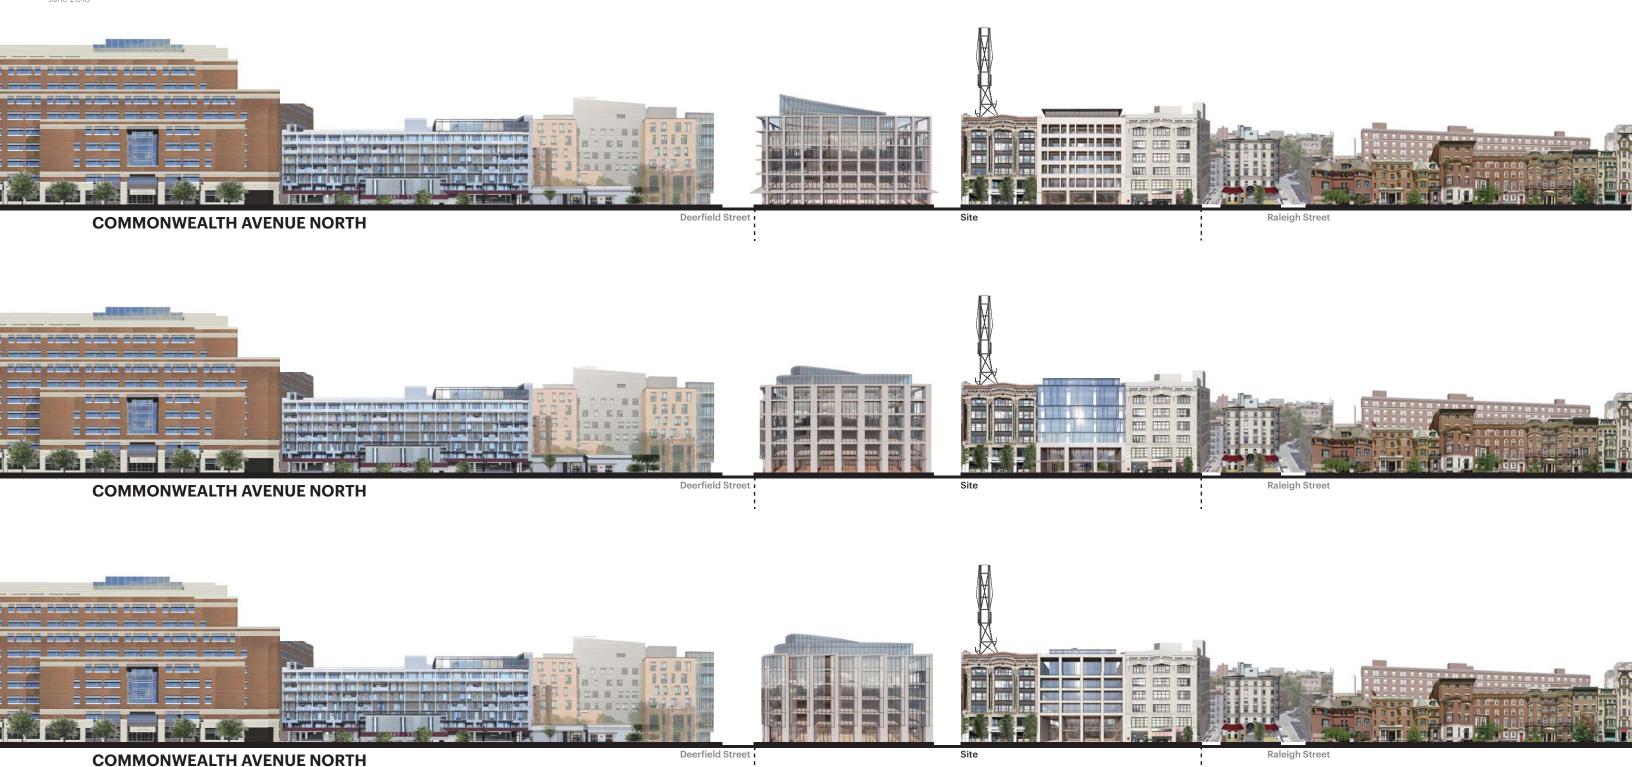

**COMMONWEALTH AVENUE NORTH** 

Deerfield Street

Site

leigh Street

Kenmore Street

**COMMONWEALTH AVENUE SOUTH** 

Brookline Avenue

ommonwealth Avenue