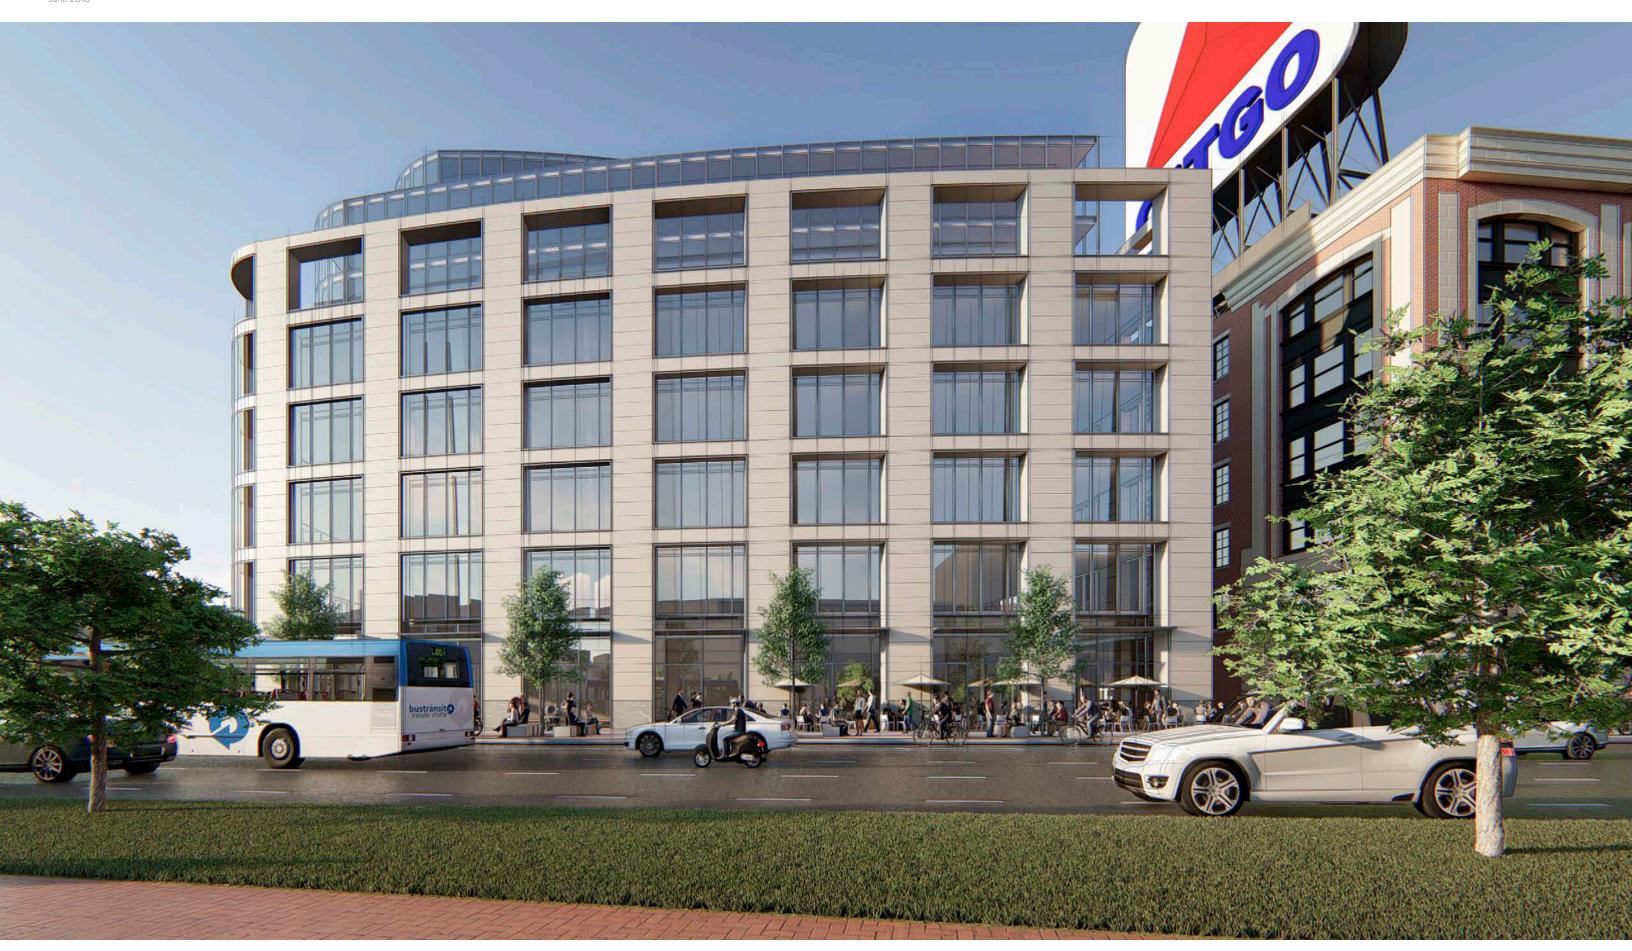

unctuate the Intersection
  - Reinforce Gateway Location
- Implications of the Citgo Sign
  - Address more than just the sign
  - View Corridor Impacts
  - Landmarks Process Update

- 1. 11-19 Deerfield St
- 2. 541 Commonwealth Ave
- 3. 535-539 Commonwealth Ave
- 4. 533 Commonwealth Ave
- 5. 660 Beacon St
- 6. 656 Beacon St
- 7. 652-654 Beacon St
- 8. 650 Beacon St
- 9. 648 Beacon St























































































**COMMONWEALTH AVENUE NORTH** 

Deerfield Street

Site

leigh Street



Kenmore Street

**COMMONWEALTH AVENUE SOUTH** 

Brookline Avenue







ommonwealth Avenue

DEERFIELD STREET WEST

Bay State Road



BEACON STREET SOUTH Commonwealth Avenue Brookline Avenue



















Punctuated Openings



2 Storey Retail Zone















1 Storey Retail Zone















2 Storey Retail Zone

















Vertical & Horizontal Rhythm













Punctuated Openings























## proposed w/ buffered bike lane



## existing condition