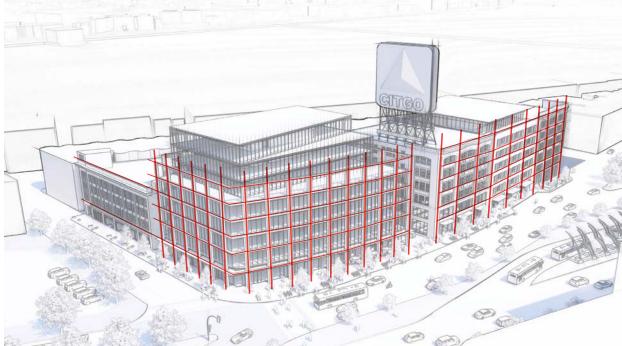

## BCDC Feedback from the June 5th meeting:

- Kenmore Square Contextual Analysis
  - Scale
  - Architecture
  - Pedestrian Experience / Site Access
- "Hold the Corner" at the Commonwealth Building
  - Address corner's form, hold street together
  - Punctuate the Intersection
  - Reinforce Gateway Location
- Implications of the Citgo Sign
  - Address more than just the sign
  - View Corridor Impacts
  - Landmarks Process Update