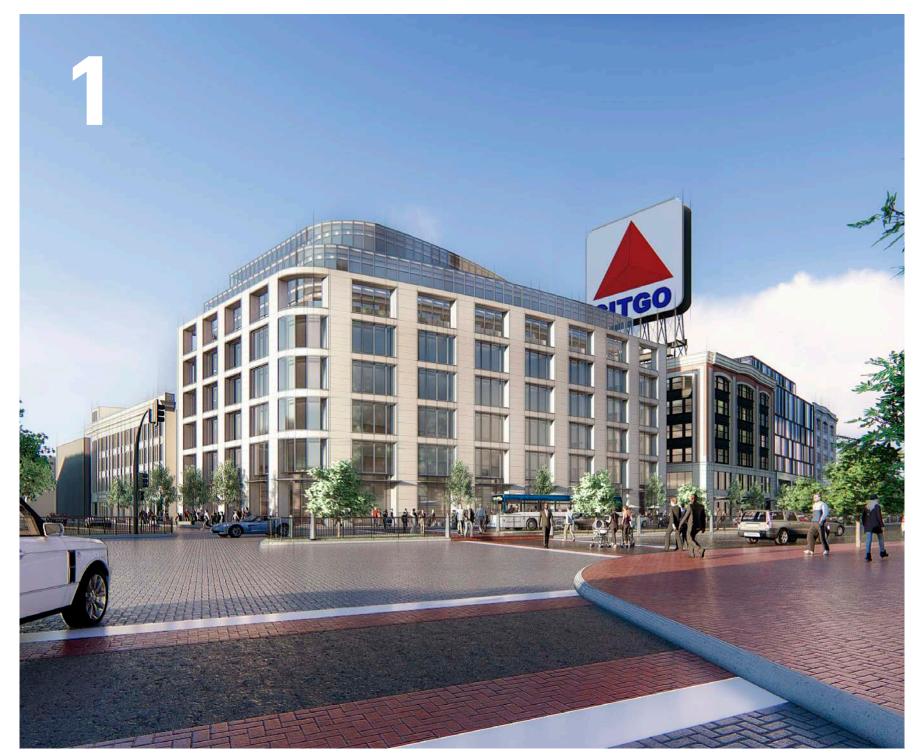

## BCDC Feedback from the June 5th meeting:

- Kenmore Square Contextual Analysis
  - Scale
  - Architecture
  - Pedestrian Experience / Site Access
- "Hold the Corner" at the Commonwealth Building
  - Address corner's form, hold street together
  - Punctuate the Intersection
  - Reinforce Gateway Location
- Implications of the Citgo Sign
  - Address more than just the sign
  - View Corridor Impacts
  - Landmarks Process Update