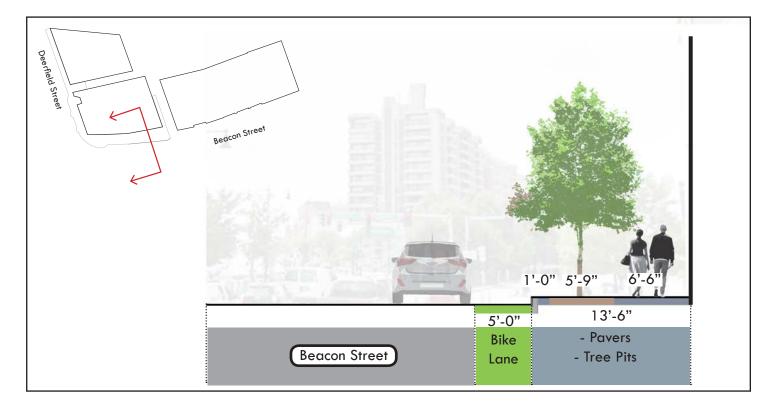

3. 535-539 Commonwealth Ave
- 4. 533 Commonwealth Ave
- 5. 660 Beacon St
- 6. 656 Beacon St
- 7. 652-654 Beacon St
- 8. 650 Beacon St
- 9. 648 Beacon St























































































**COMMONWEALTH AVENUE NORTH** 

Deerfield Street

Site

leigh Street



Kenmore Street

**COMMONWEALTH AVENUE SOUTH** 

Brookline Avenue







ommonwealth Avenue

DEERFIELD STREET WEST

Bay State Road



BEACON STREET SOUTH Commonwealth Avenue Brookline Avenue



















Punctuated Openings



2 Storey Retail Zone















1 Storey Retail Zone















2 Storey Retail Zone

















Vertical & Horizontal Rhythm













Punctuated Openings























## proposed w/ buffered bike lane



## existing condition