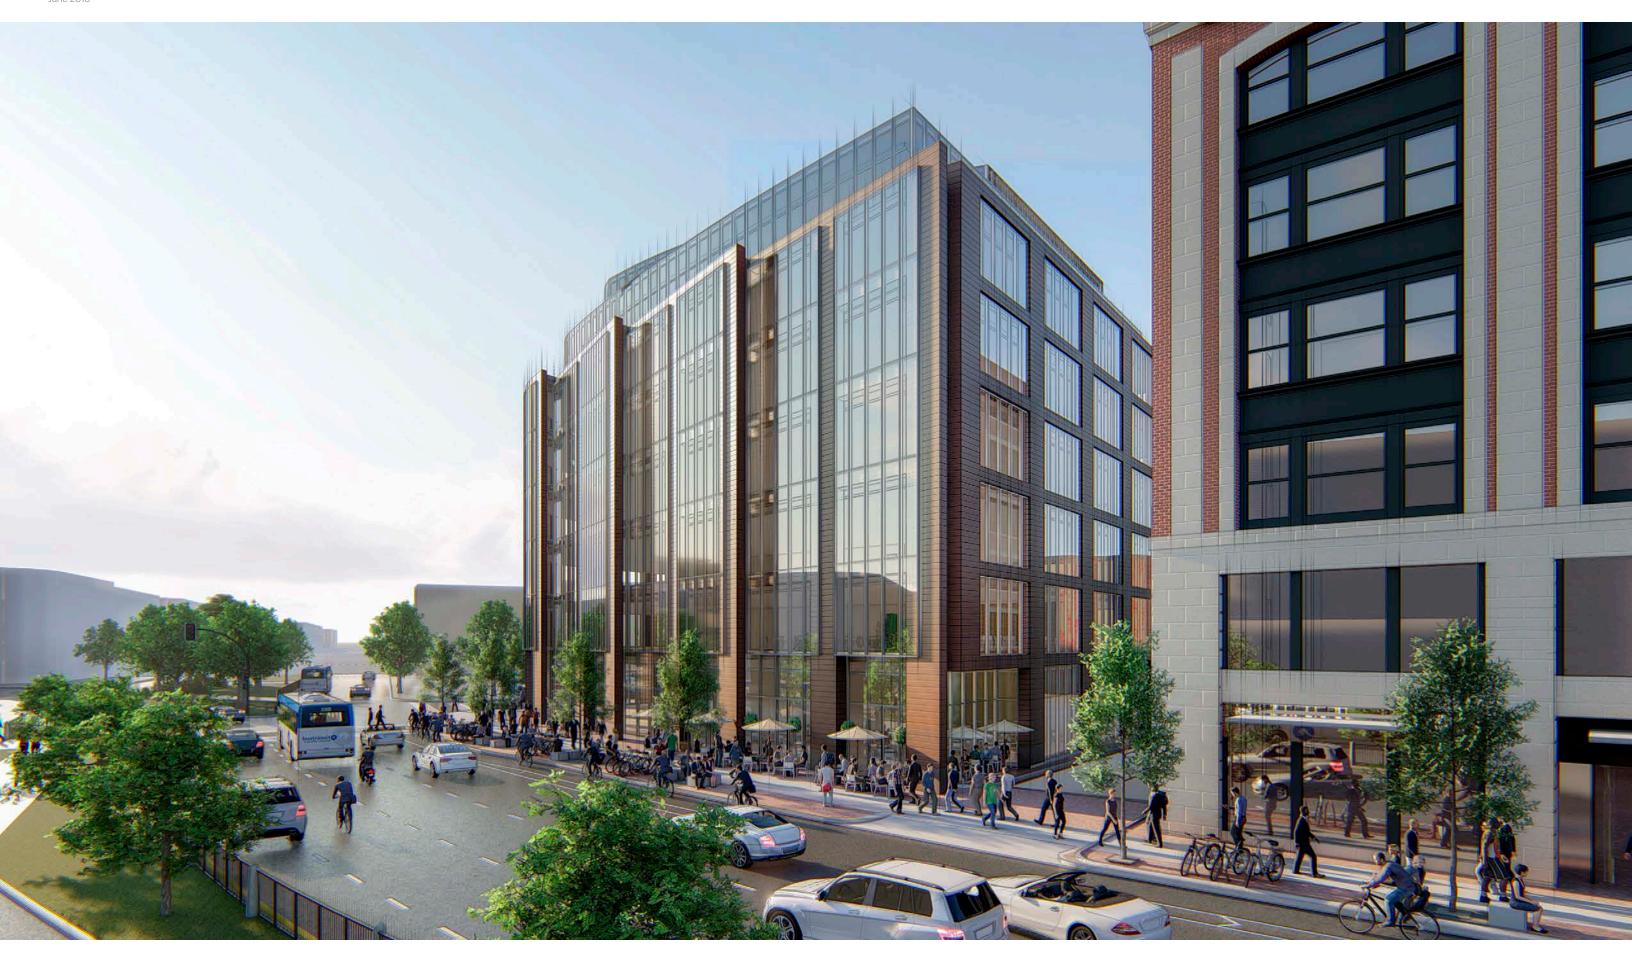

e Gateway Location
- Implications of the Citgo Sign
  - Address more than just the sign
  - View Corridor Impacts
  - Landmarks Process Update

- 1. 11-19 Deerfield St
- 2. 541 Commonwealth Ave
- 3. 535-539 Commonwealth Ave
- 4. 533 Commonwealth Ave
- 5. 660 Beacon St
- 6. 656 Beacon St
- 7. 652-654 Beacon St
- 8. 650 Beacon St
- 9. 648 Beacon St























































































**COMMONWEALTH AVENUE NORTH** 

Deerfield Street

Site

leigh Street



Kenmore Street

**COMMONWEALTH AVENUE SOUTH** 

Brookline Avenue







ommonwealth Avenue

DEERFIELD STREET WEST

Bay State Road



BEACON STREET SOUTH Commonwealth Avenue Brookline Avenue



















Punctuated Openings



2 Storey Retail Zone















1 Storey Retail Zone















2 Storey Retail Zone

















Vertical & Horizontal Rhythm













Punctuated Openings























## proposed w/ buffered bike lane



## existing condition