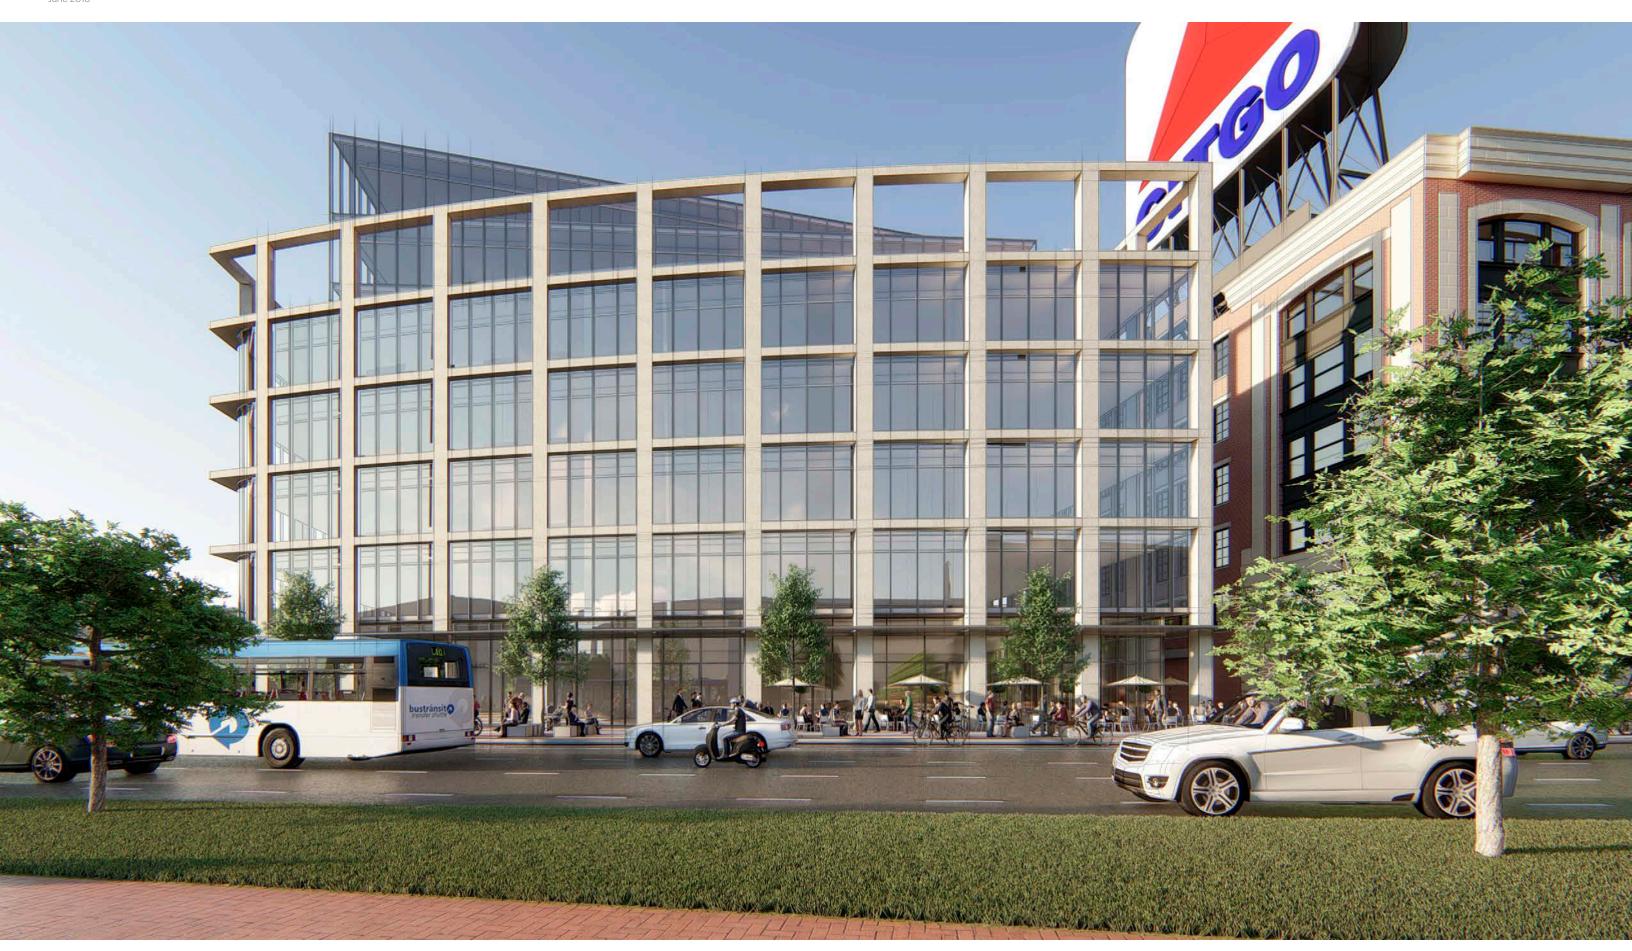

of the Citgo Sign
  - Address more than just the sign
  - View Corridor Impacts
  - Landmarks Process Update

- 1. 11-19 Deerfield St
- 2. 541 Commonwealth Ave
- 3. 535-539 Commonwealth Ave
- 4. 533 Commonwealth Ave
- 5. 660 Beacon St
- 6. 656 Beacon St
- 7. 652-654 Beacon St
- 8. 650 Beacon St
- 9. 648 Beacon St























































































**COMMONWEALTH AVENUE NORTH** 

Deerfield Street

Site

leigh Street



Kenmore Street

**COMMONWEALTH AVENUE SOUTH** 

Brookline Avenue







ommonwealth Avenue

DEERFIELD STREET WEST

Bay State Road



BEACON STREET SOUTH Commonwealth Avenue Brookline Avenue



















Punctuated Openings



2 Storey Retail Zone















1 Storey Retail Zone















2 Storey Retail Zone

















Vertical & Horizontal Rhythm













Punctuated Openings























## proposed w/ buffered bike lane



## existing condition