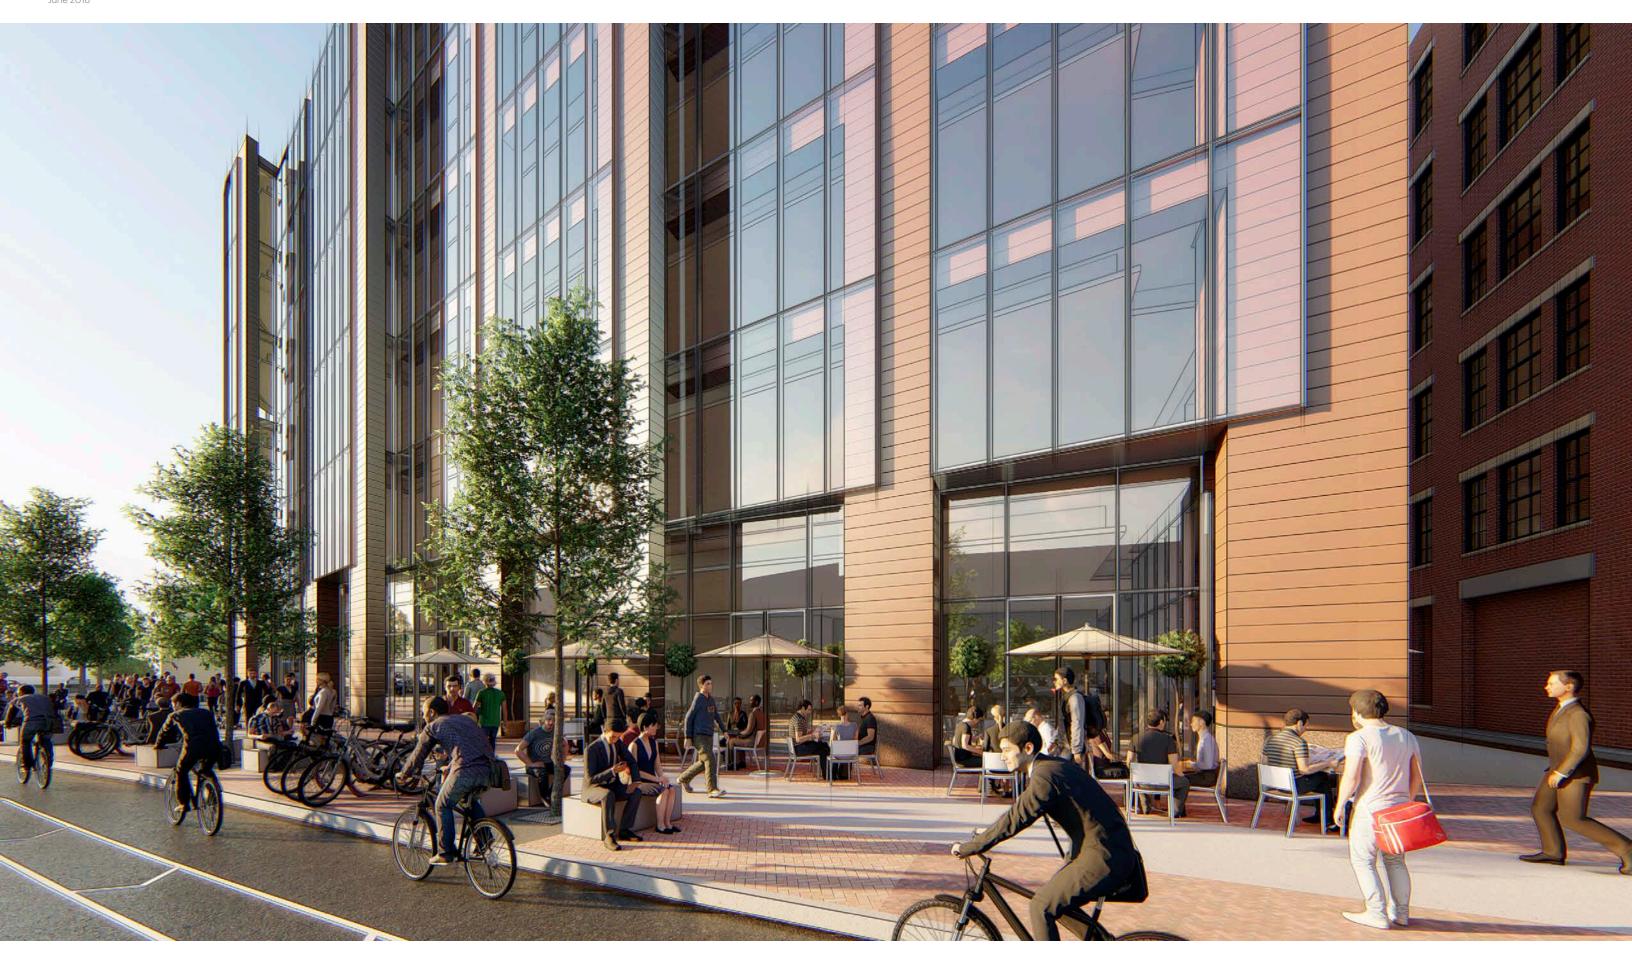

Gateway Location
- Implications of the Citgo Sign
  - Address more than just the sign
  - View Corridor Impacts
  - Landmarks Process Update

- 1. 11-19 Deerfield St
- 2. 541 Commonwealth Ave
- 3. 535-539 Commonwealth Ave
- 4. 533 Commonwealth Ave
- 5. 660 Beacon St
- 6. 656 Beacon St
- 7. 652-654 Beacon St
- 8. 650 Beacon St
- 9. 648 Beacon St























































































**COMMONWEALTH AVENUE NORTH** 

Deerfield Street

Site

leigh Street



Kenmore Street

**COMMONWEALTH AVENUE SOUTH** 

Brookline Avenue







ommonwealth Avenue

DEERFIELD STREET WEST

Bay State Road



BEACON STREET SOUTH Commonwealth Avenue Brookline Avenue



















Punctuated Openings



2 Storey Retail Zone















1 Storey Retail Zone















2 Storey Retail Zone

















Vertical & Horizontal Rhythm













Punctuated Openings























## proposed w/ buffered bike lane



## existing condition