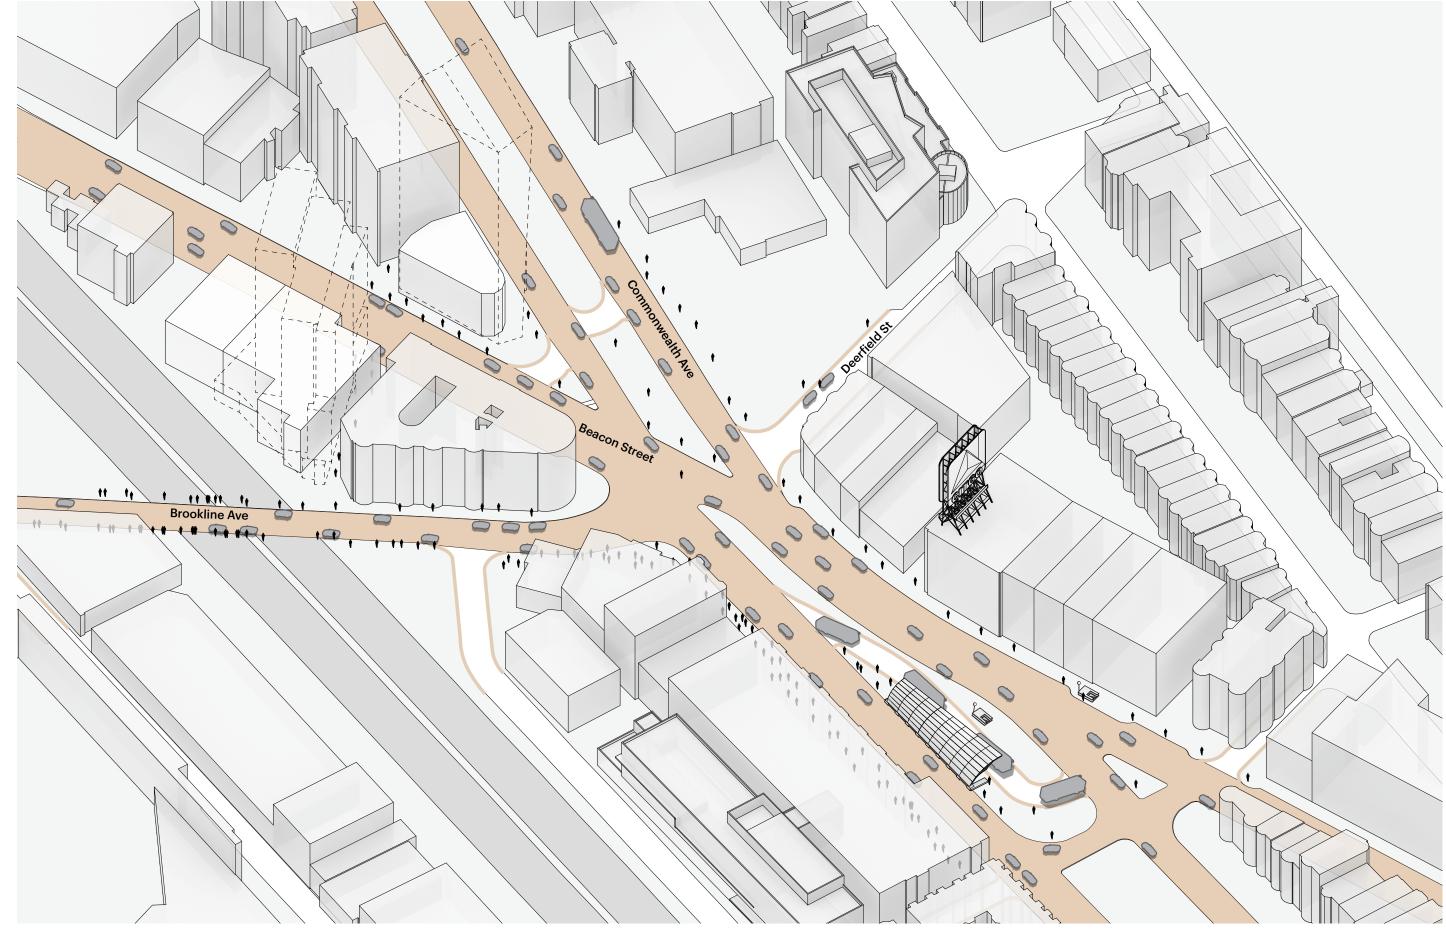

- 1. 11-19 Deerfield St
- 2. 541 Commonwealth Ave
- 3. 535-539 Commonwealth Ave
- 4. 533 Commonwealth Ave
- 5. 660 Beacon St
- 6. 656 Beacon St
- 7. 652-654 Beacon St
- 8. 650 Beacon St
- 9. 648 Beacon St

**COMMONWEALTH AVENUE NORTH** 

Deerfield Street

Site

leigh Street

Kenmore Street

**COMMONWEALTH AVENUE SOUTH** 

Brookline Avenue

ommonwealth Avenue

DEERFIELD STREET WEST

Bay State Road

BEACON STREET SOUTH Commonwealth Avenue Brookline Avenue

Punctuated Openings

2 Storey Retail Zone

1 Storey Retail Zone

2 Storey Retail Zone

Vertical & Horizontal Rhythm