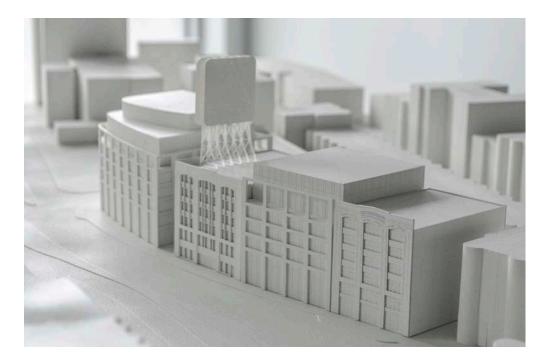

## BCDC Feedback from the June 5th meeting:

- Kenmore Square Contextual Analysis
  - Scale
  - Architecture
  - Pedestrian Experience / Site Access
- "Hold the Corner" at the Commonwealth Building
  - Address corner's form, hold street together
  - Punctuate the Intersection
  - Reinforce Gateway Location
- Implications of the Citgo Sign
  - Address more than just the sign
  - View Corridor Impacts
  - Landmarks Process Update