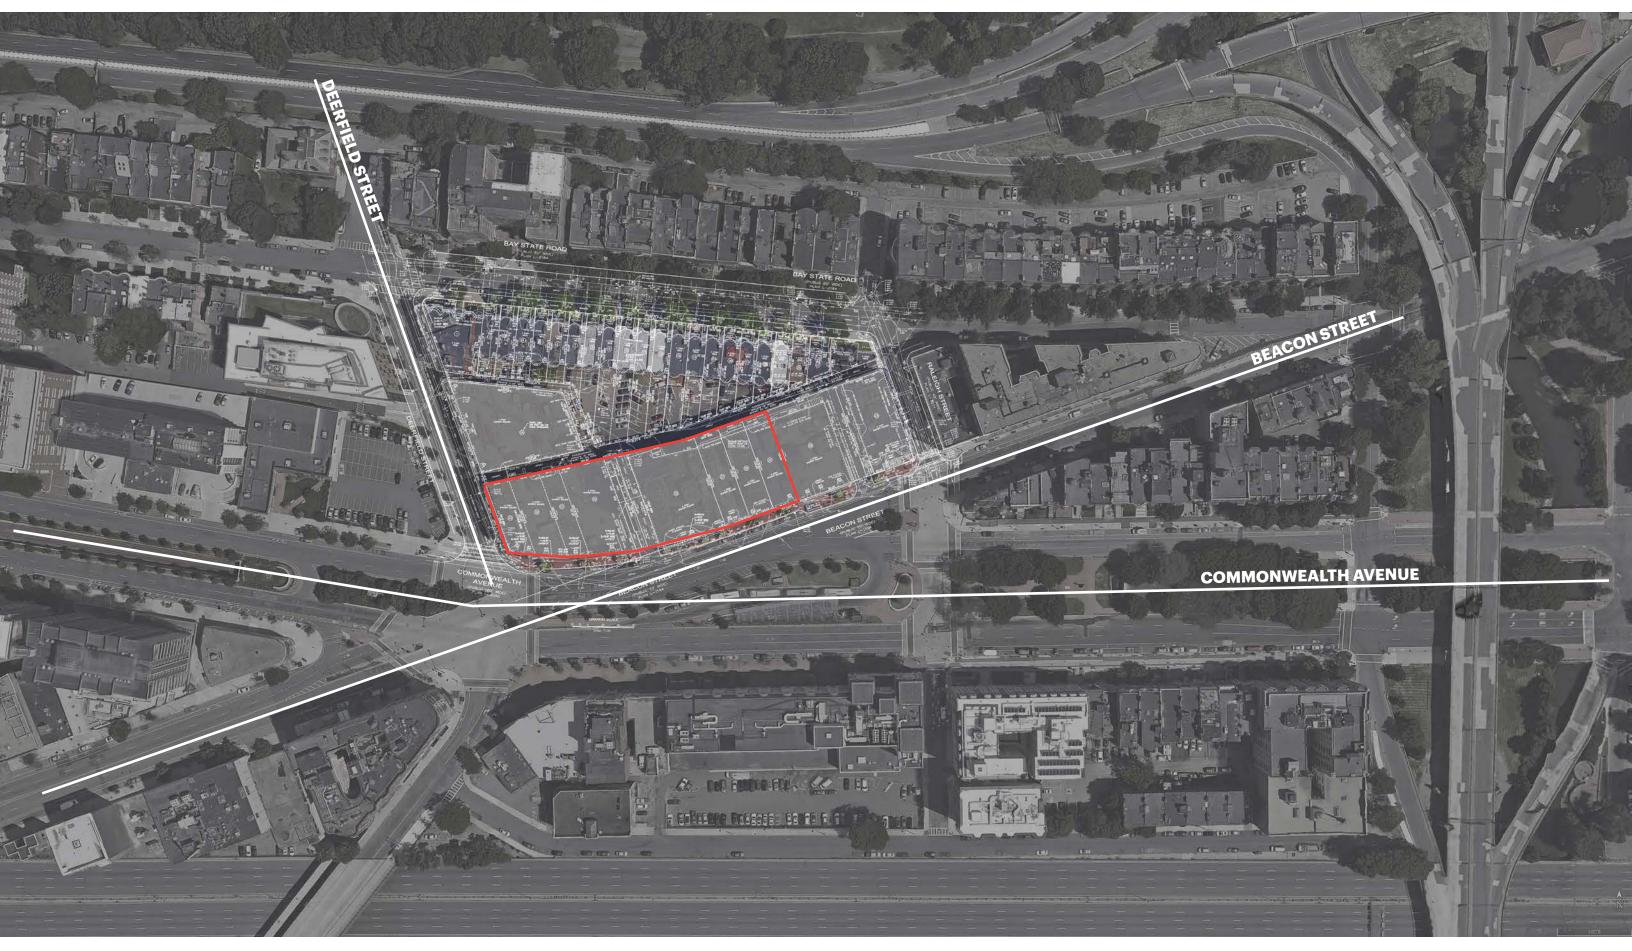

- 1. 11-19 Deerfield St
- 2. 541 Commonwealth Ave
- 3. 535-539 Commonwealth Ave
- 4. 533 Commonwealth Ave
- 5. 660 Beacon St
- 6. 656 Beacon St
- 7. 652-654 Beacon St
- 8. 650 Beacon St
- 9. 648 Beacon St

**COMMONWEALTH AVENUE NORTH** 

Deerfield Street

Site

leigh Street

Kenmore Street

**COMMONWEALTH AVENUE SOUTH** 

Brookline Avenue

ommonwealth Avenue