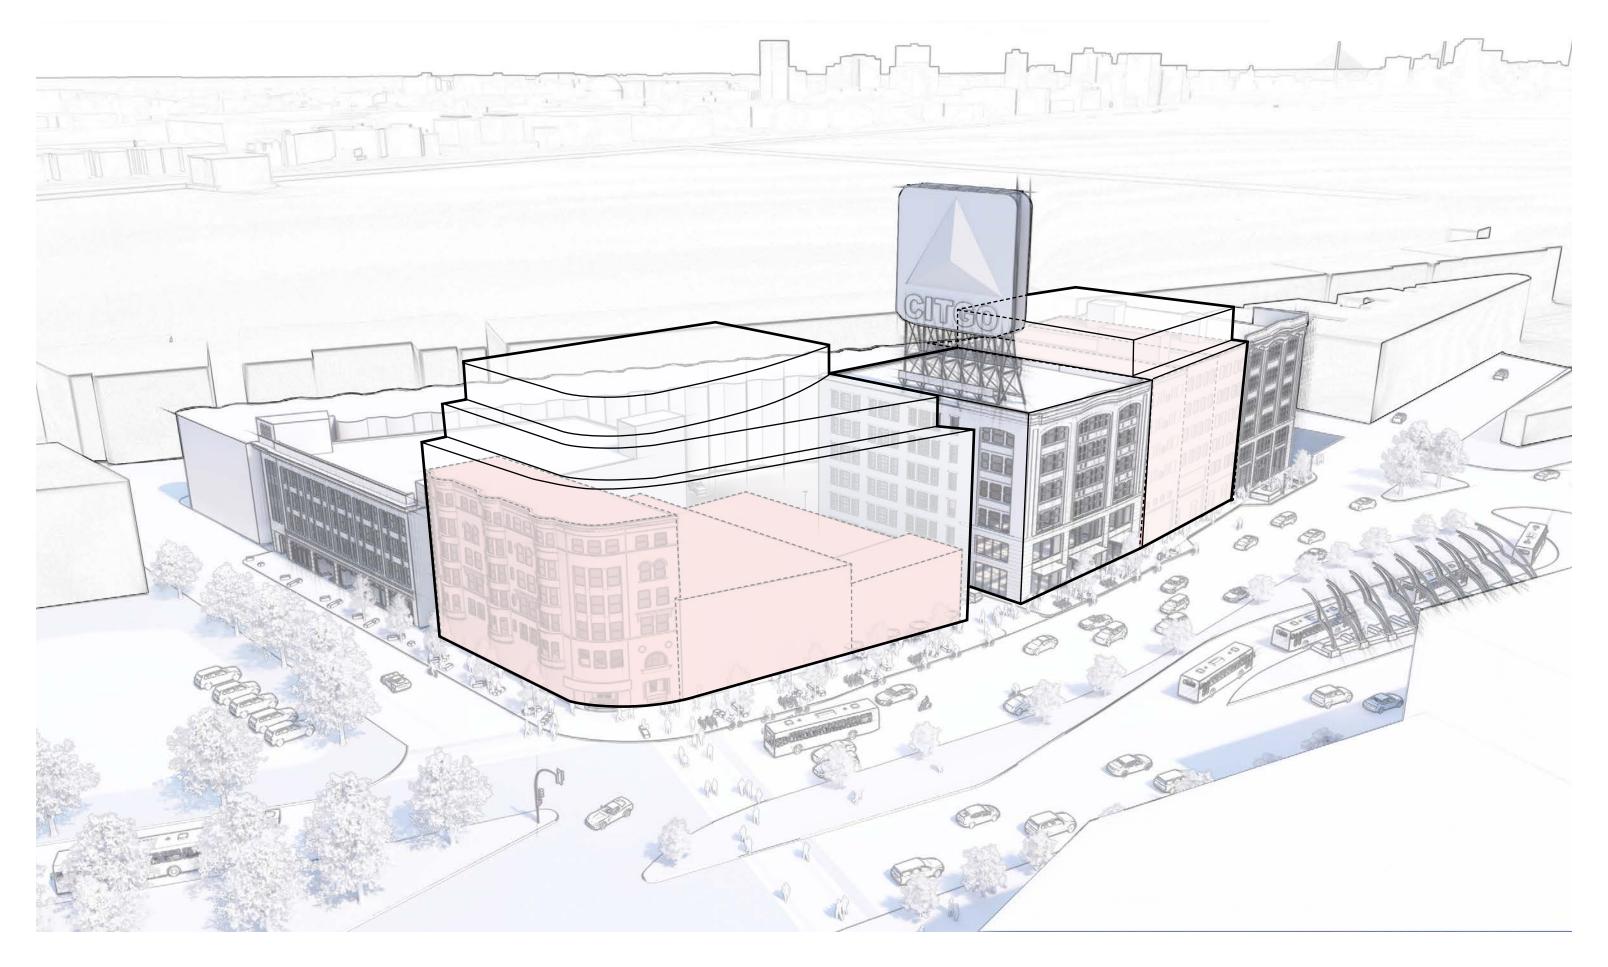

## BCDC Feedback from the June 5th meeting:

- Kenmore Square Contextual Analysis
  - Scale
  - Architecture
  - Pedestrian Experience / Site Access
- "Hold the Corner" at the Commonwealth Building
  - Address corner's form, hold street together
  - Punctuate the Intersection
  - Reinforce Gateway Location
- Implications of the Citgo Sign
  - Address more than just the sign
  - View Corridor Impacts
  - Landmarks Process Update