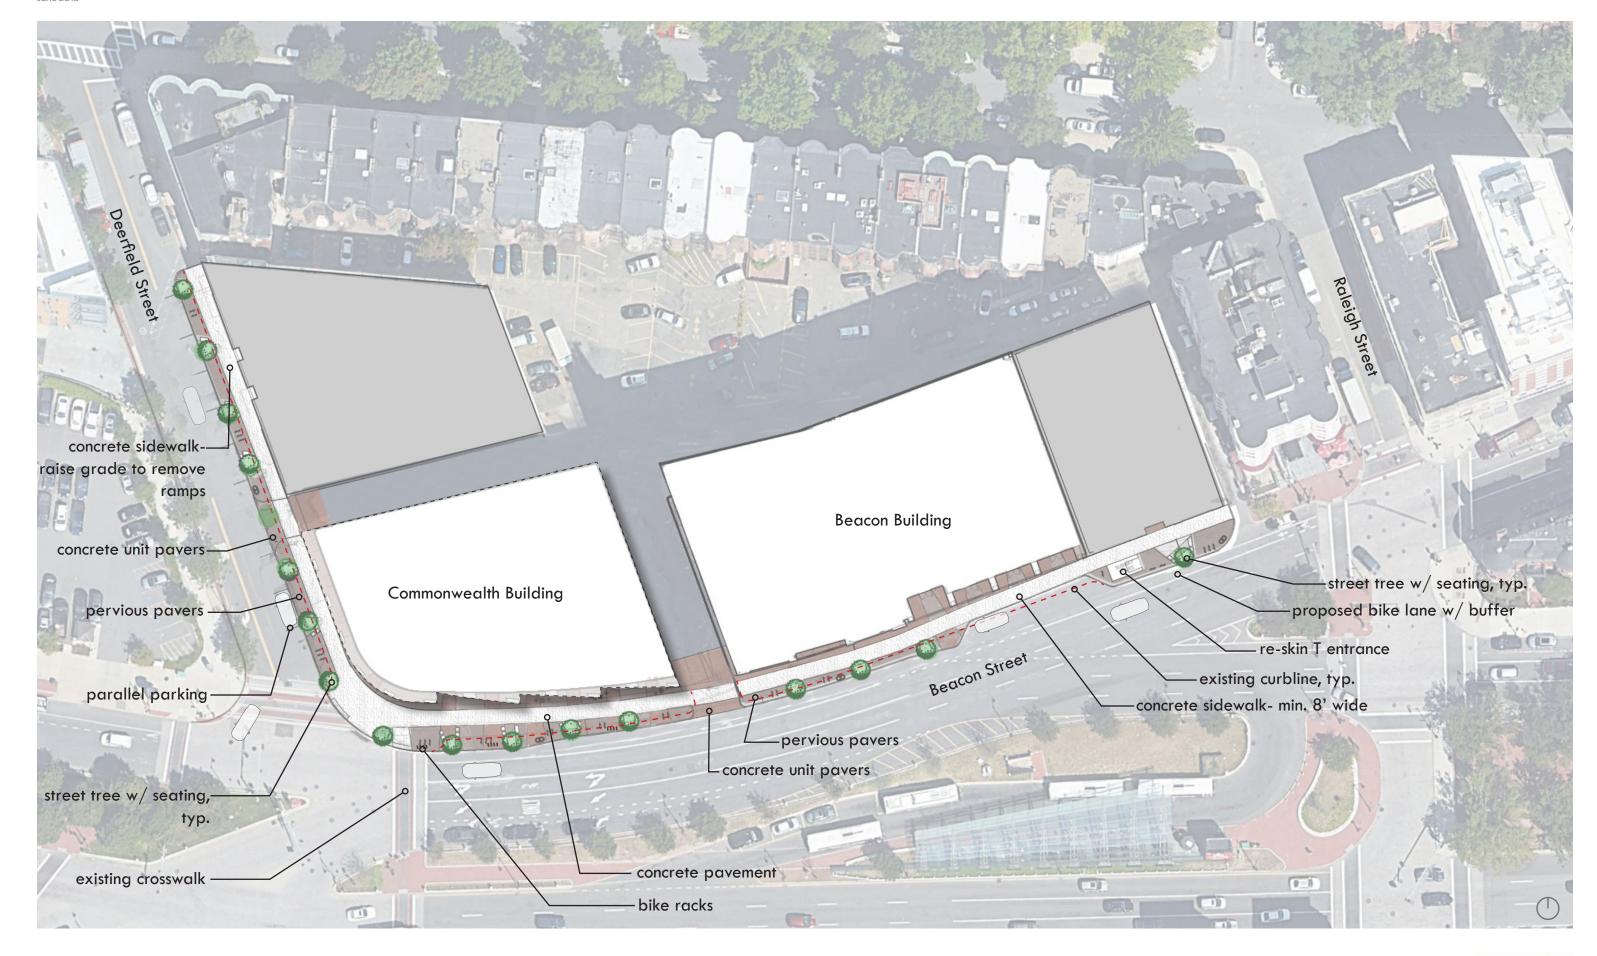

cess Update

- 1. 11-19 Deerfield St
- 2. 541 Commonwealth Ave
- 3. 535-539 Commonwealth Ave
- 4. 533 Commonwealth Ave
- 5. 660 Beacon St
- 6. 656 Beacon St
- 7. 652-654 Beacon St
- 8. 650 Beacon St
- 9. 648 Beacon St























































































**COMMONWEALTH AVENUE NORTH** 

Deerfield Street

Site

leigh Street



Kenmore Street

**COMMONWEALTH AVENUE SOUTH** 

Brookline Avenue







ommonwealth Avenue

DEERFIELD STREET WEST

Bay State Road



BEACON STREET SOUTH Commonwealth Avenue Brookline Avenue



















Punctuated Openings



2 Storey Retail Zone















1 Storey Retail Zone















2 Storey Retail Zone

















Vertical & Horizontal Rhythm













Punctuated Openings























## proposed w/ buffered bike lane



## existing condition