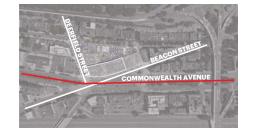

## BCDC Feedback from the June 5th meeting:

- Kenmore Square Contextual Analysis
  - Scale
  - Architecture
  - Pedestrian Experience / Site Access
- "Hold the Corner" at the Commonwealth Building
  - Address corner's form, hold street together
  - Punctuate the Intersection
  - Reinforce Gateway Location
- Implications of the Citgo Sign
  - Address more than just the sign
  - View Corridor Impacts
  - Landmarks Process Update