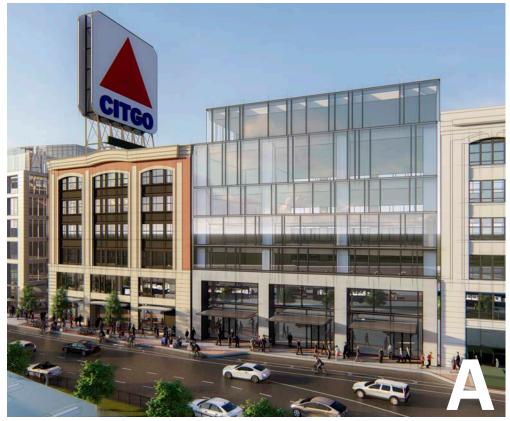

## BCDC Feedback from the June 5th meeting:

- Kenmore Square Contextual Analysis
  - Scale
  - Architecture
  - Pedestrian Experience / Site Access
- "Hold the Corner" at the Commonwealth Building
  - Address corner's form, hold street together
  - Punctuate the Intersection
  - Reinforce Gateway Location
- Implications of the Citgo Sign
  - Address more than just the sign
  - View Corridor Impacts
  - Landmarks Process Update