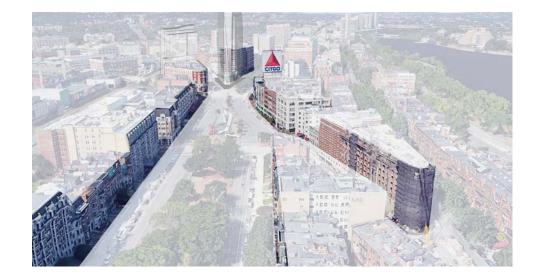

## BCDC Feedback from the June 5th meeting:

- Kenmore Square Contextual Analysis
  - Scale
  - Architecture
  - Pedestrian Experience / Site Access
- "Hold the Corner" at the Commonwealth Building
  - Address corner's form, hold street together
  - Punctuate the Intersection
  - Reinforce Gateway Location
- Implications of the Citgo Sign
  - Address more than just the sign
  - View Corridor Impacts
  - Landmarks Process Update