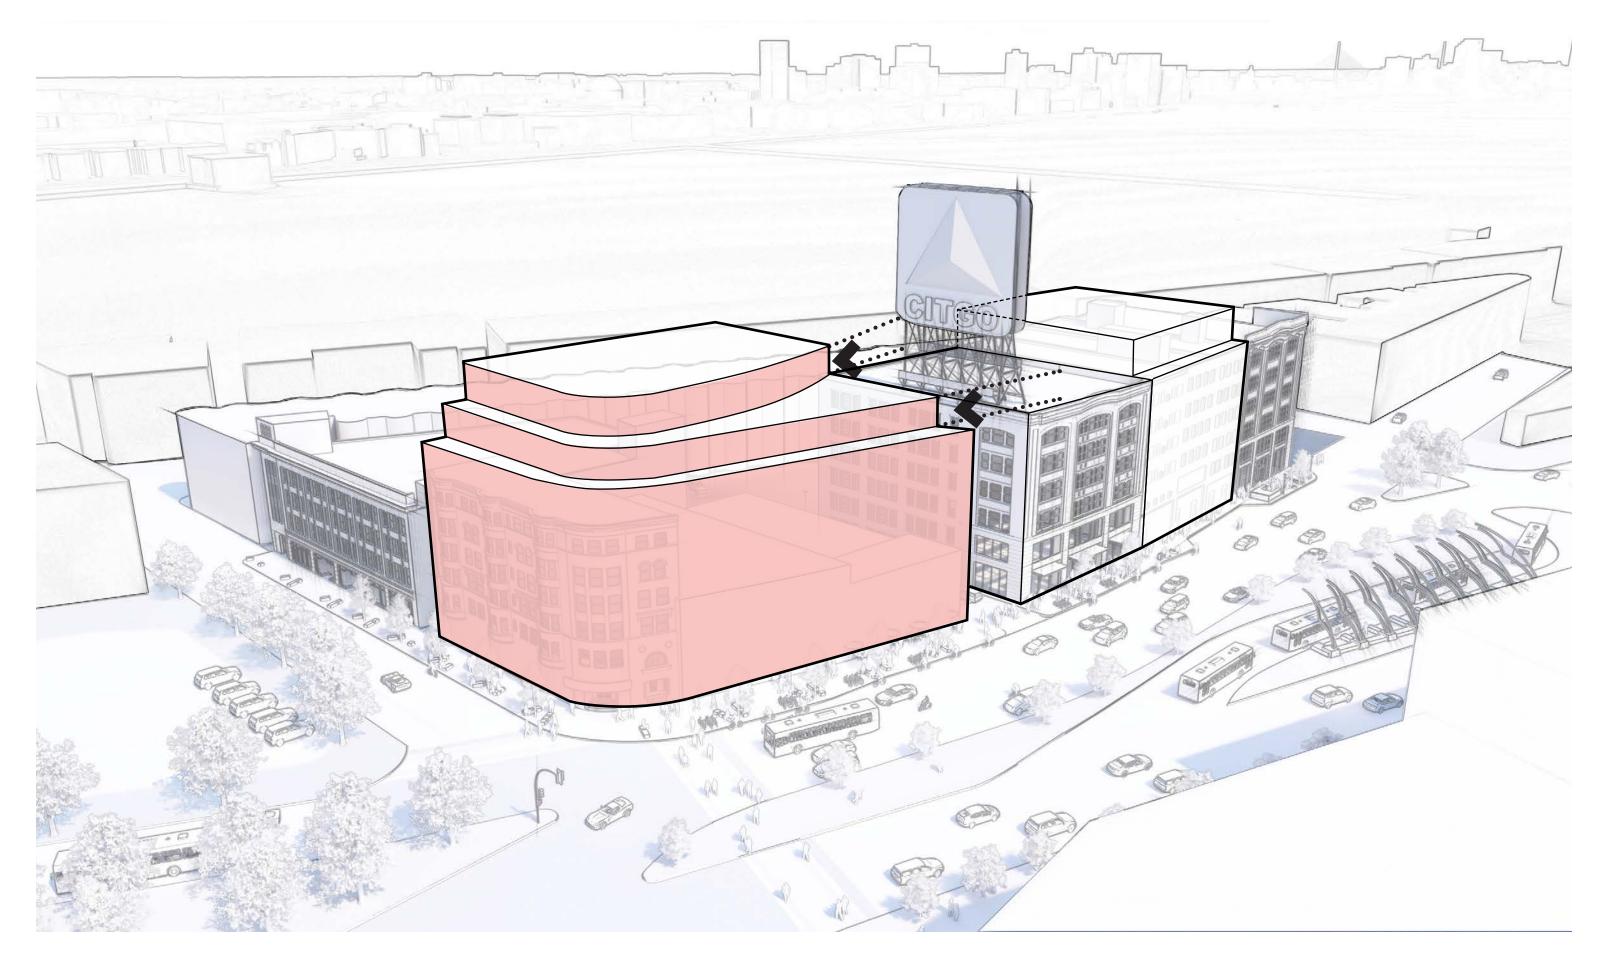

## BCDC Feedback from the June 5th meeting:

- Kenmore Square Contextual Analysis
  - Scale
  - Architecture
  - Pedestrian Experience / Site Access
- "Hold the Corner" at the Commonwealth Building
  - Address corner's form, hold street together
  - Punctuate the Intersection
  - Reinforce Gateway Location
- Implications of the Citgo Sign
  - Address more than just the sign
  - View Corridor Impacts
  - Landmarks Process Update