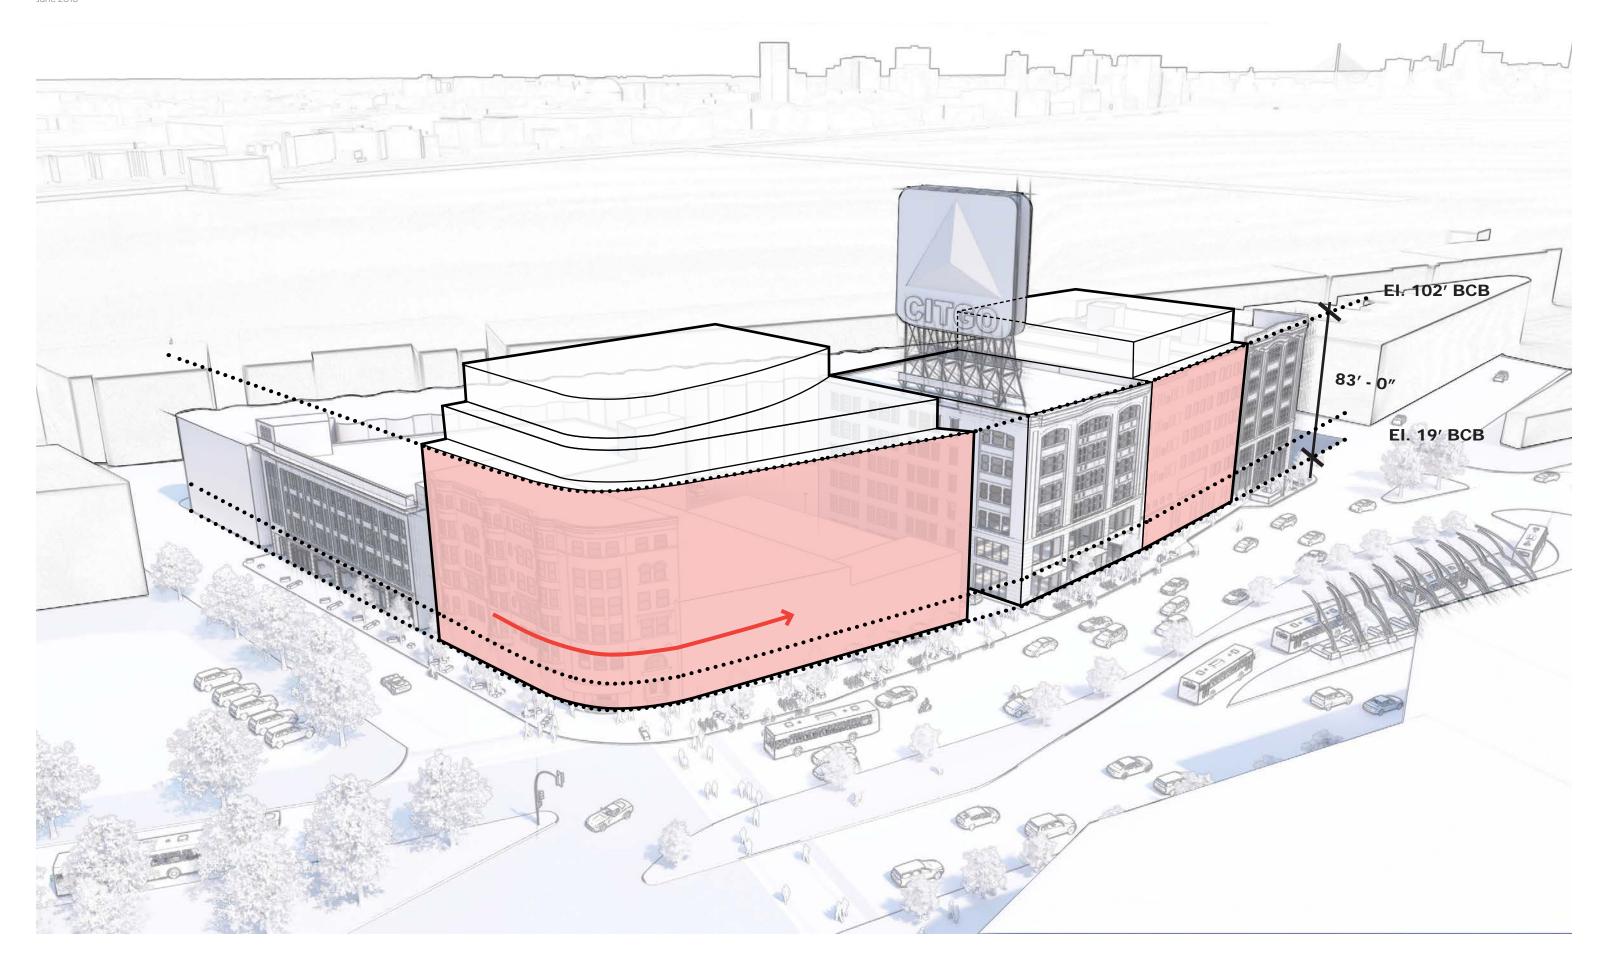

## BCDC Feedback from the June 5th meeting:

- Kenmore Square Contextual Analysis
  - Scale
  - Architecture
  - Pedestrian Experience / Site Access
- "Hold the Corner" at the Commonwealth Building
  - Address corner's form, hold street together
  - Punctuate the Intersection
  - Reinforce Gateway Location
- Implications of the Citgo Sign
  - Address more than just the sign
  - View Corridor Impacts
  - Landmarks Process Update