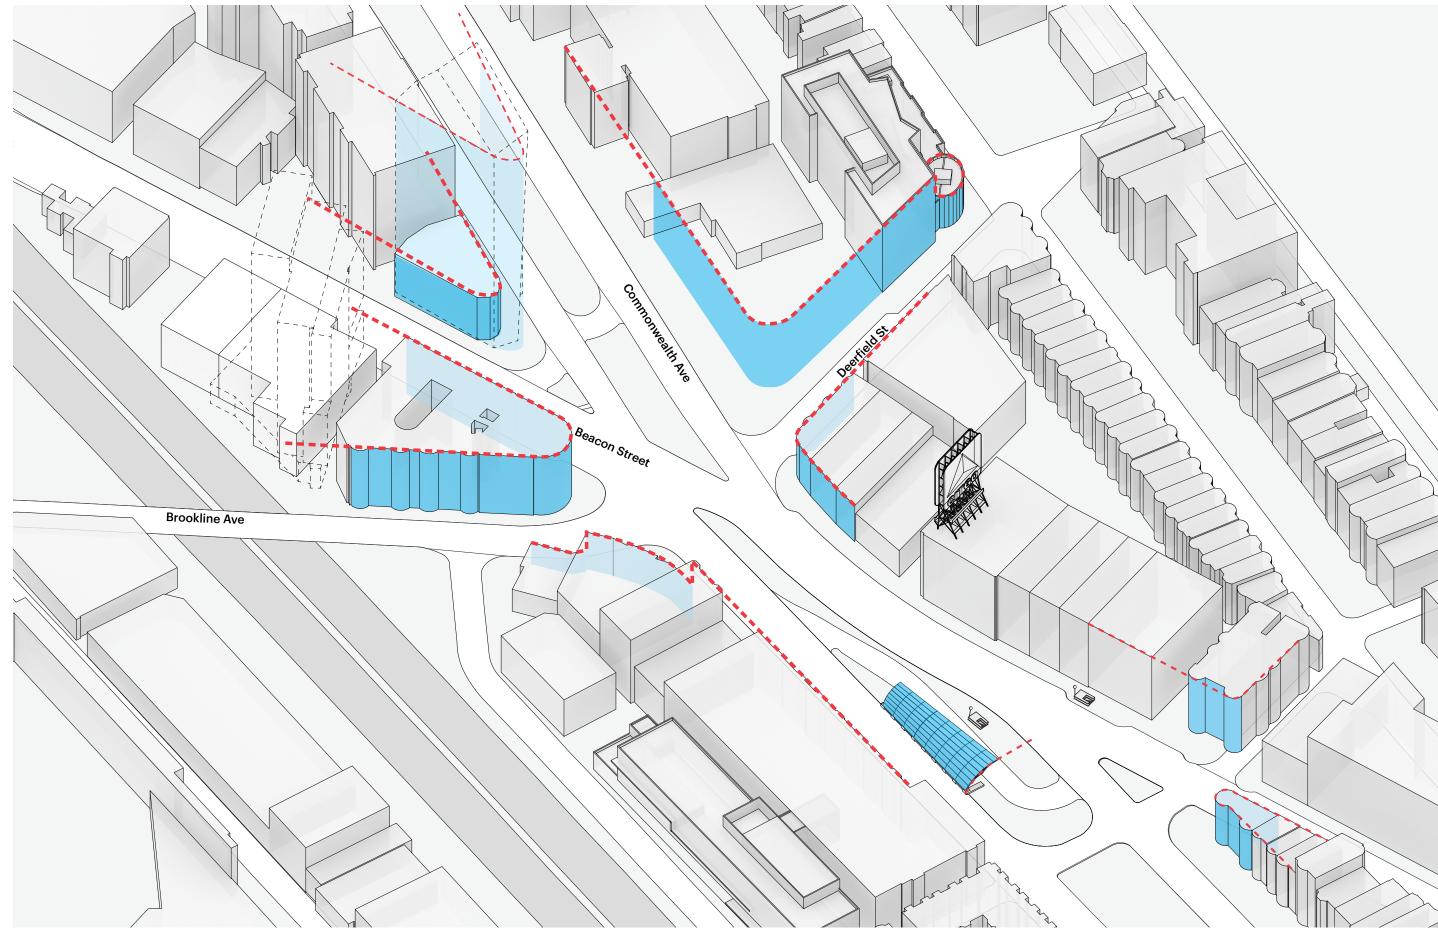

- 1. 11-19 Deerfield St
- 2. 541 Commonwealth Ave
- 3. 535-539 Commonwealth Ave
- 4. 533 Commonwealth Ave
- 5. 660 Beacon St
- 6. 656 Beacon St
- 7. 652-654 Beacon St
- 8. 650 Beacon St
- 9. 648 Beacon St

**COMMONWEALTH AVENUE NORTH** 

Deerfield Street

Site

leigh Street

Kenmore Street

**COMMONWEALTH AVENUE SOUTH** 

Brookline Avenue

ommonwealth Avenue

DEERFIELD STREET WEST

Bay State Road

BEACON STREET SOUTH Commonwealth Avenue Brookline Avenue

Punctuated Openings

2 Storey Retail Zone

1 Storey Retail Zone

2 Storey Retail Zone

Vertical & Horizontal Rhythm