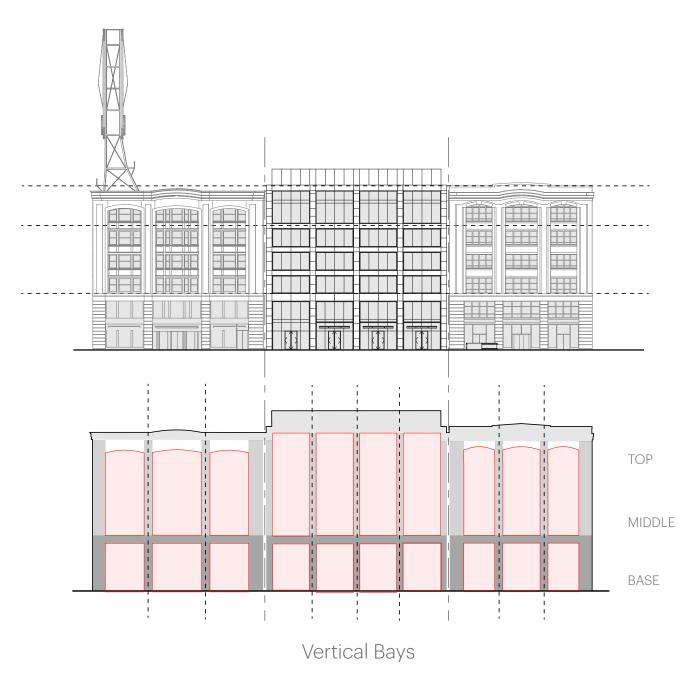

DEERFIELD STREET WEST

Bay State Road

BEACON STREET SOUTH Commonwealth Avenue Brookline Avenue

Punctuated Openings

2 Storey Retail Zone

1 Storey Retail Zone

2 Storey Retail Zone

Vertical & Horizontal Rhythm

Punctuated Openings