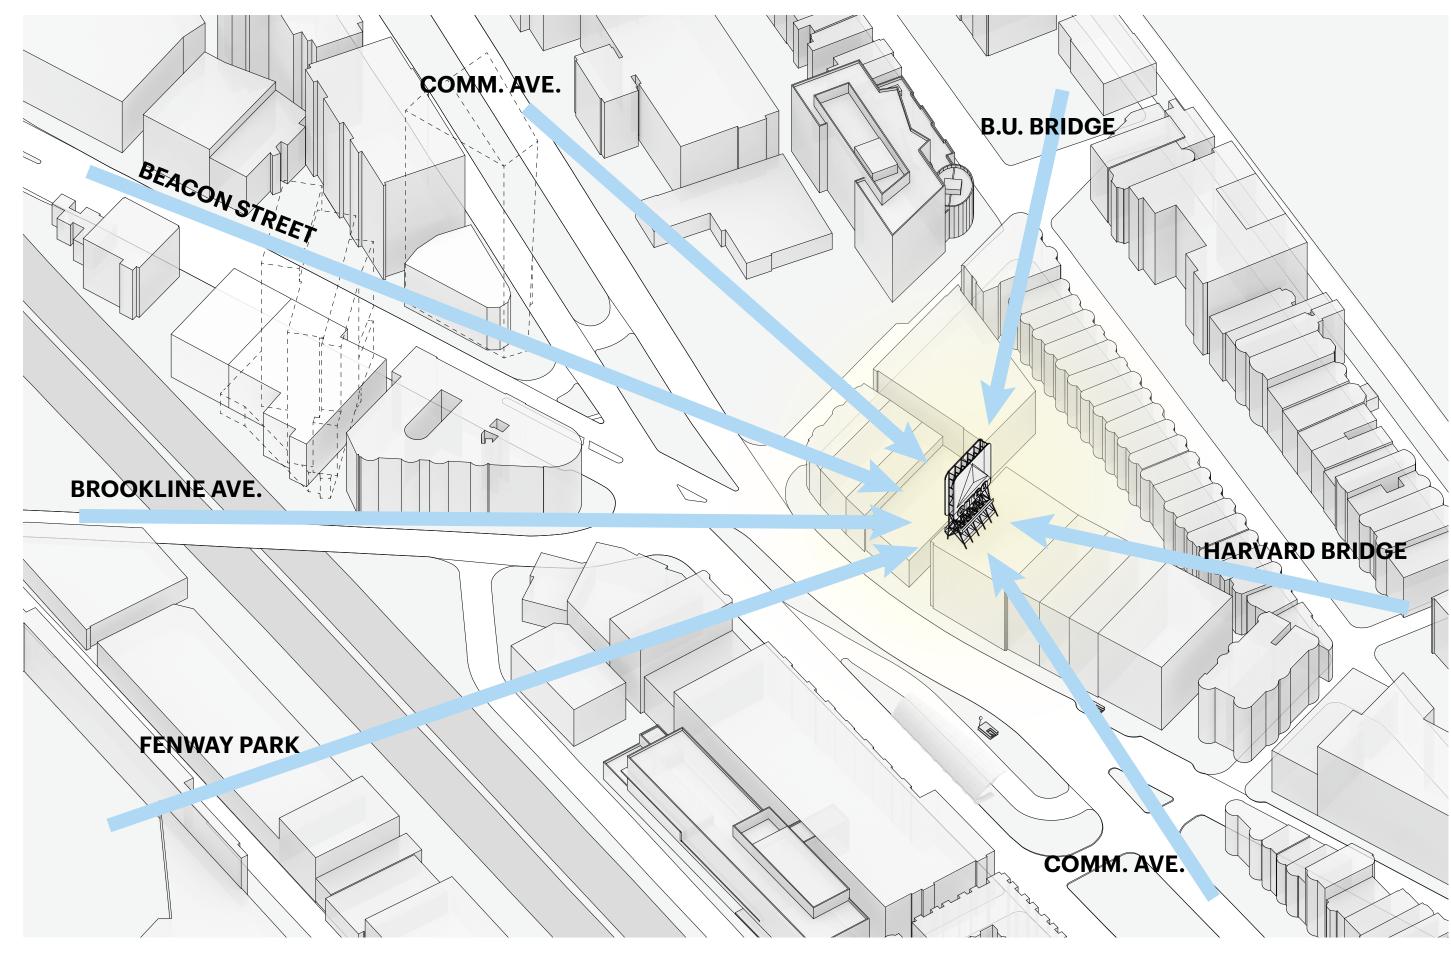

## BCDC Feedback from the June 5th meeting:

- Kenmore Square Contextual Analysis
  - Scale
  - Architecture
  - Pedestrian Experience / Site Access
- "Hold the Corner" at the Commonwealth Building
  - Address corner's form, hold street together
  - Punctuate the Intersection
  - Reinforce Gateway Location
- Implications of the Citgo Sign
  - Address more than just the sign
  - View Corridor Impacts
  - Landmarks Process Update