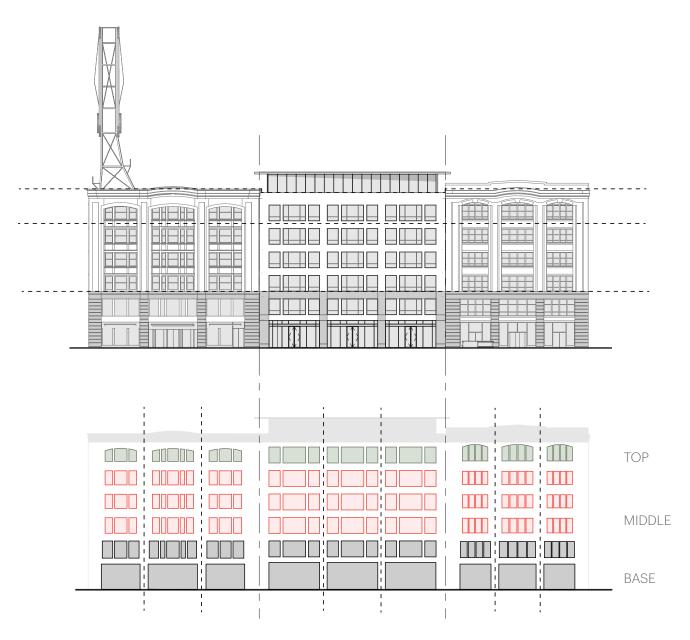

DEERFIELD STREET WEST

Bay State Road

BEACON STREET SOUTH Commonwealth Avenue Brookline Avenue

Punctuated Openings

2 Storey Retail Zone

1 Storey Retail Zone

2 Storey Retail Zone

Vertical & Horizontal Rhythm

Punctuated Openings