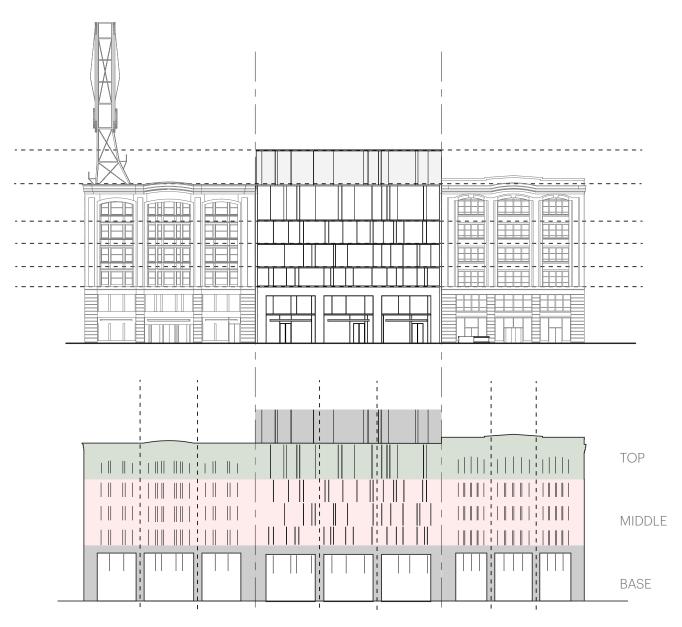

DEERFIELD STREET WEST

Bay State Road

BEACON STREET SOUTH Commonwealth Avenue Brookline Avenue

Punctuated Openings

2 Storey Retail Zone

1 Storey Retail Zone

2 Storey Retail Zone

Vertical & Horizontal Rhythm

Punctuated Openings