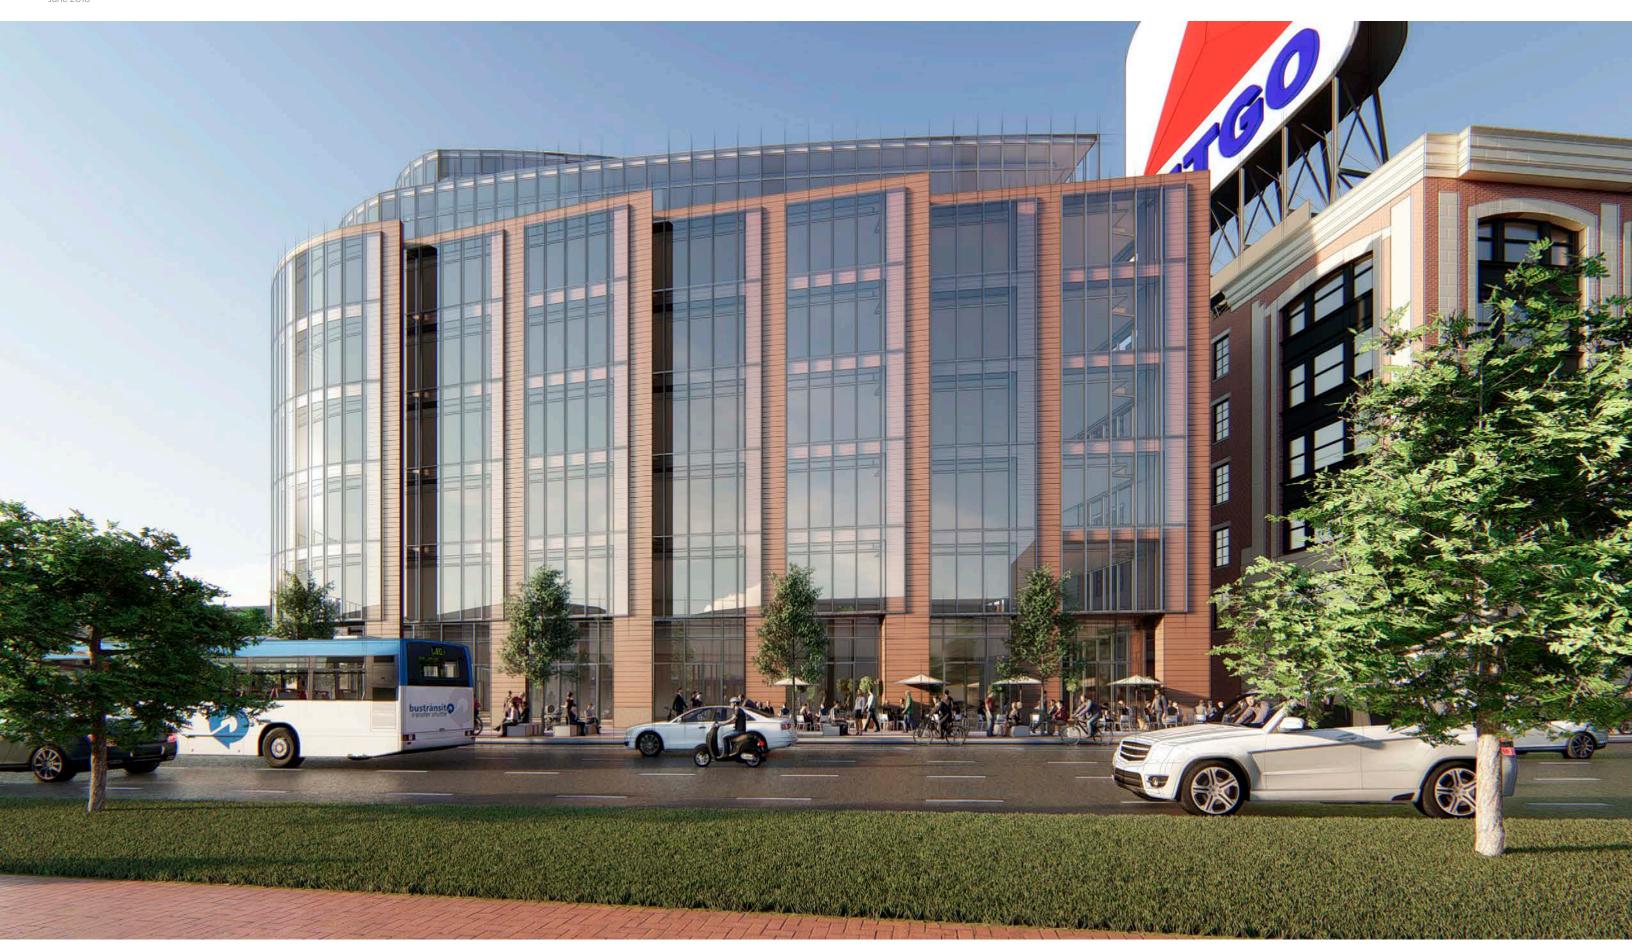

rce Gateway Location
- Implications of the Citgo Sign
  - Address more than just the sign
  - View Corridor Impacts
  - Landmarks Process Update

- 1. 11-19 Deerfield St
- 2. 541 Commonwealth Ave
- 3. 535-539 Commonwealth Ave
- 4. 533 Commonwealth Ave
- 5. 660 Beacon St
- 6. 656 Beacon St
- 7. 652-654 Beacon St
- 8. 650 Beacon St
- 9. 648 Beacon St























































































**COMMONWEALTH AVENUE NORTH** 

Deerfield Street

Site

leigh Street



Kenmore Street

**COMMONWEALTH AVENUE SOUTH** 

Brookline Avenue







ommonwealth Avenue

DEERFIELD STREET WEST

Bay State Road



BEACON STREET SOUTH Commonwealth Avenue Brookline Avenue



















Punctuated Openings



2 Storey Retail Zone















1 Storey Retail Zone















2 Storey Retail Zone

















Vertical & Horizontal Rhythm













Punctuated Openings























## proposed w/ buffered bike lane



## existing condition