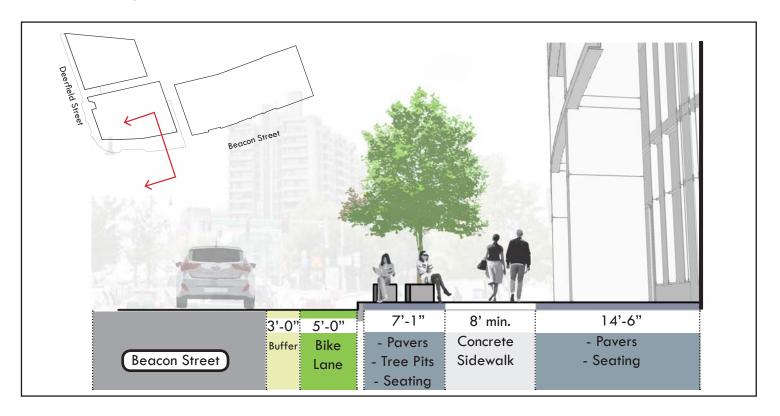

2. 541 Commonwealth Ave
- 3. 535-539 Commonwealth Ave
- 4. 533 Commonwealth Ave
- 5. 660 Beacon St
- 6. 656 Beacon St
- 7. 652-654 Beacon St
- 8. 650 Beacon St
- 9. 648 Beacon St























































































**COMMONWEALTH AVENUE NORTH** 

Deerfield Street

Site

leigh Street



Kenmore Street

**COMMONWEALTH AVENUE SOUTH** 

Brookline Avenue







ommonwealth Avenue

DEERFIELD STREET WEST

Bay State Road



BEACON STREET SOUTH Commonwealth Avenue Brookline Avenue



















Punctuated Openings



2 Storey Retail Zone















1 Storey Retail Zone















2 Storey Retail Zone

















Vertical & Horizontal Rhythm













Punctuated Openings























## proposed w/ buffered bike lane



## existing condition