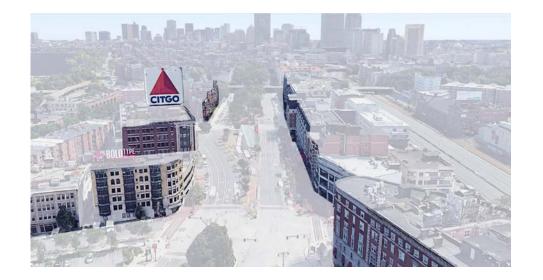

## BCDC Feedback from the June 5th meeting:

- Kenmore Square Contextual Analysis
  - Scale
  - Architecture
  - Pedestrian Experience / Site Access
- "Hold the Corner" at the Commonwealth Building
  - Address corner's form, hold street together
  - Punctuate the Intersection
  - Reinforce Gateway Location
- Implications of the Citgo Sign
  - Address more than just the sign
  - View Corridor Impacts
  - Landmarks Process Update