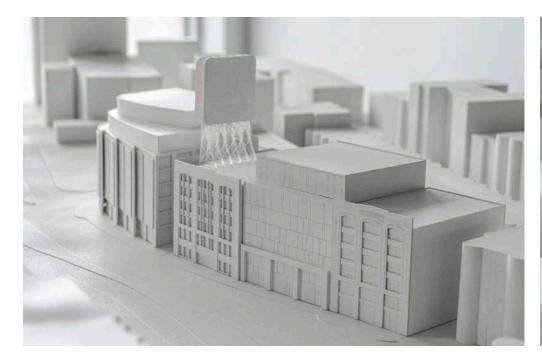

## BCDC Feedback from the June 5th meeting:

- Kenmore Square Contextual Analysis
  - Scale
  - Architecture
  - Pedestrian Experience / Site Access
- "Hold the Corner" at the Commonwealth Building
  - Address corner's form, hold street together
  - Punctuate the Intersection
  - Reinforce Gateway Location
- Implications of the Citgo Sign
  - Address more than just the sign
  - View Corridor Impacts
  - Landmarks Process Update