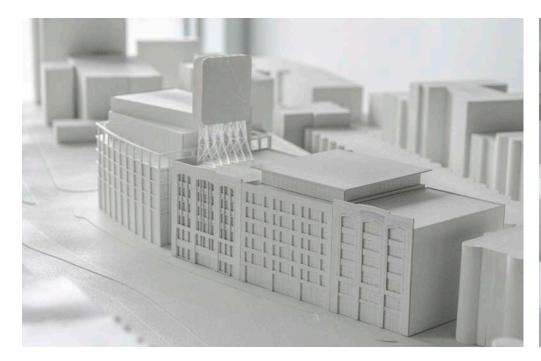

## BCDC Feedback from the June 5th meeting:

- Kenmore Square Contextual Analysis
  - Scale
  - Architecture
  - Pedestrian Experience / Site Access
- "Hold the Corner" at the Commonwealth Building
  - Address corner's form, hold street together
  - Punctuate the Intersection
  - Reinforce Gateway Location
- Implications of the Citgo Sign
  - Address more than just the sign
  - View Corridor Impacts
  - Landmarks Process Update