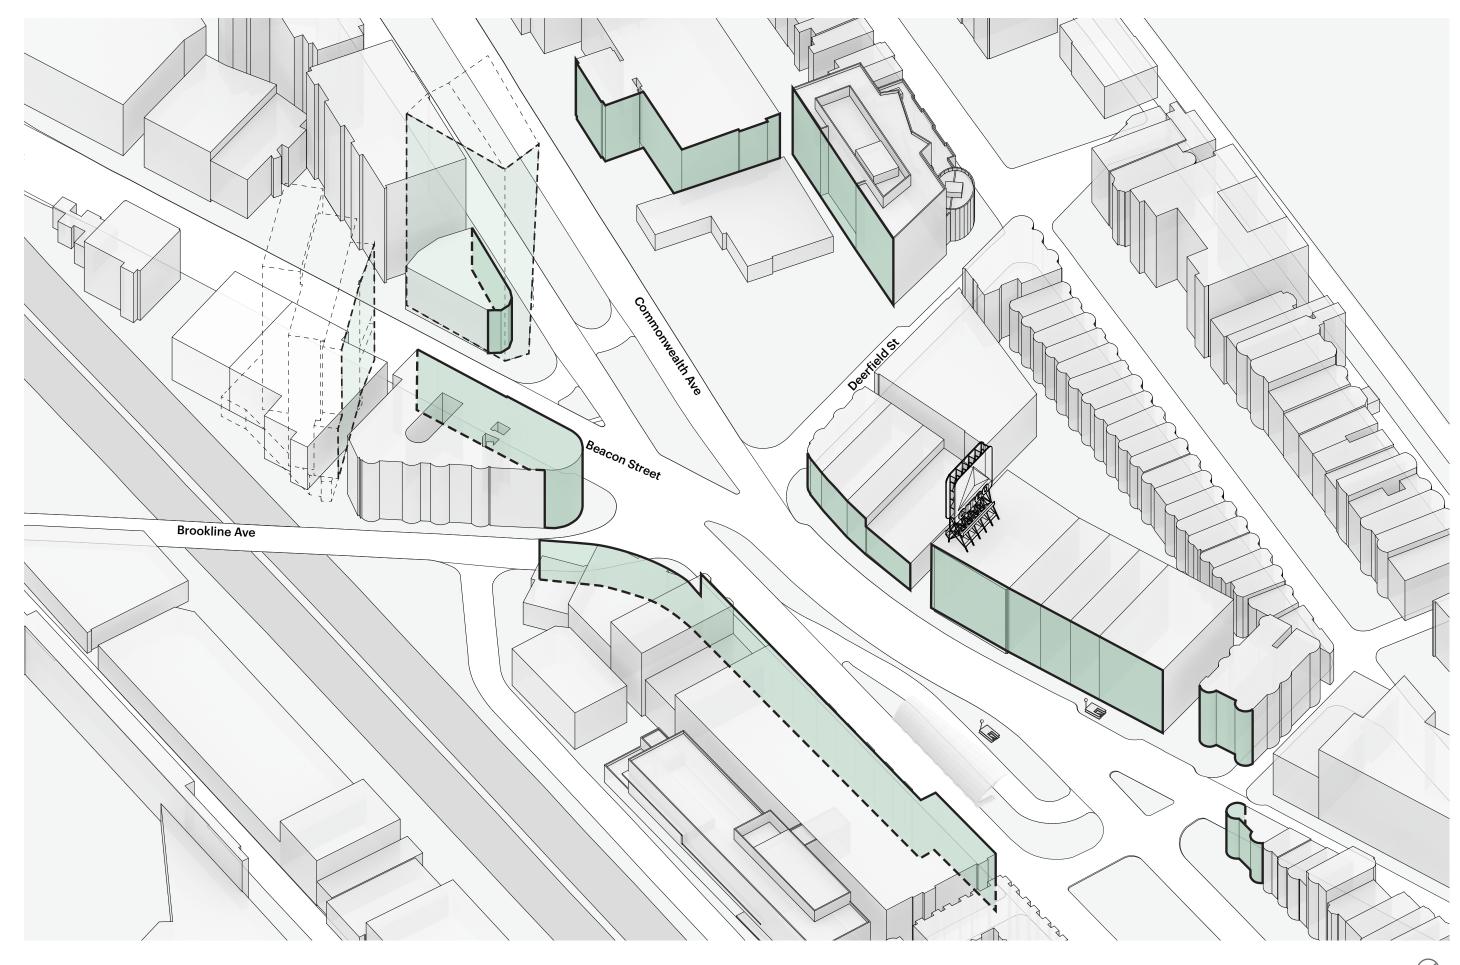

- 1. 11-19 Deerfield St
- 2. 541 Commonwealth Ave
- 3. 535-539 Commonwealth Ave
- 4. 533 Commonwealth Ave
- 5. 660 Beacon St
- 6. 656 Beacon St
- 7. 652-654 Beacon St
- 8. 650 Beacon St
- 9. 648 Beacon St

**COMMONWEALTH AVENUE NORTH** 

Deerfield Street

Site

leigh Street

Kenmore Street

**COMMONWEALTH AVENUE SOUTH** 

Brookline Avenue

ommonwealth Avenue

DEERFIELD STREET WEST

Bay State Road

BEACON STREET SOUTH Commonwealth Avenue Brookline Avenue

Punctuated Openings

2 Storey Retail Zone

1 Storey Retail Zone

2 Storey Retail Zone

Vertical & Horizontal Rhythm