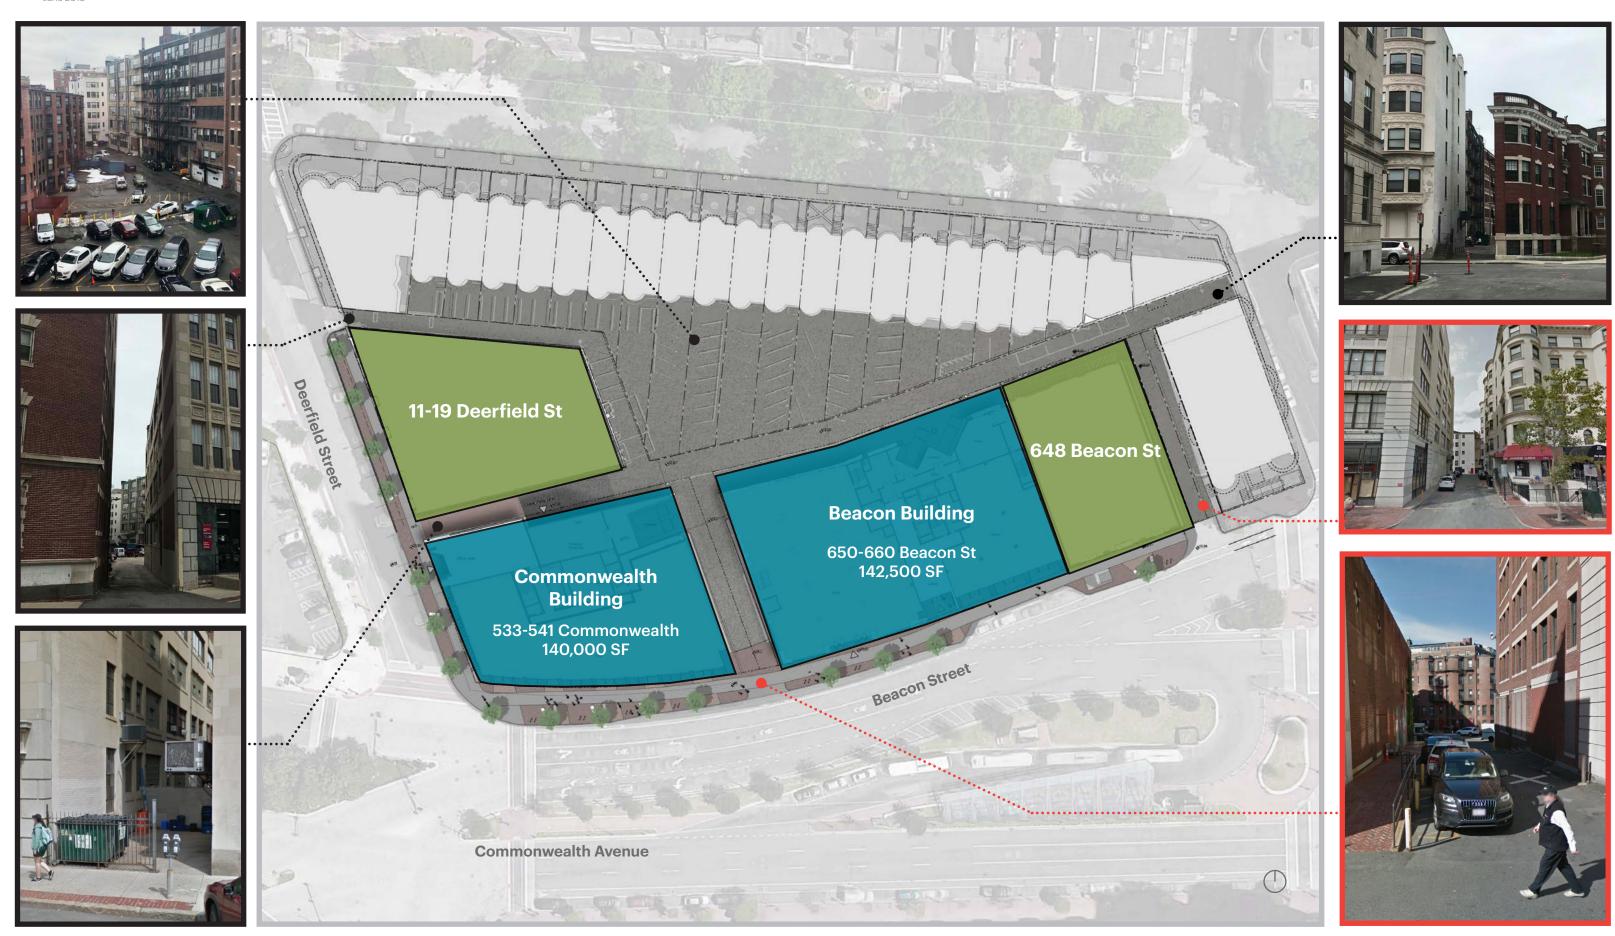

- 1. 11-19 Deerfield St
- 2. 541 Commonwealth Ave
- 3. 535-539 Commonwealth Ave
- 4. 533 Commonwealth Ave
- 5. 660 Beacon St
- 6. 656 Beacon St
- 7. 652-654 Beacon St
- 8. 650 Beacon St
- 9. 648 Beacon St