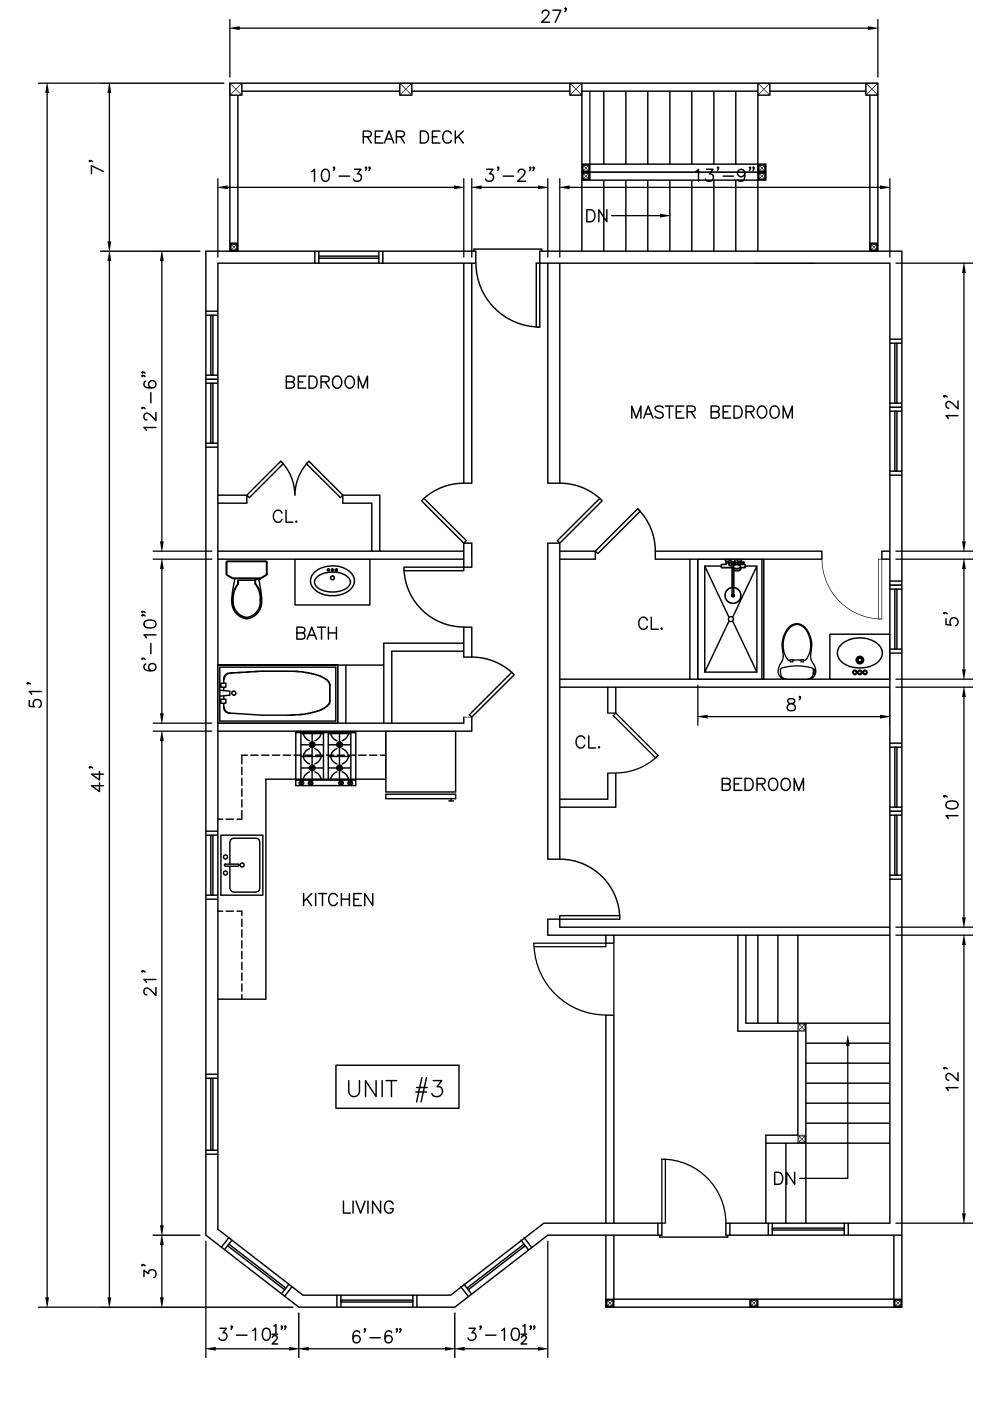

THIRD FLOOR PLAN

SCALE: \(\frac{1}{4}\)" = 1'-0"

# NEW CONSTRUCTION 18 ALBION STREET ROXBURY, MA.

T DESIGN, LLC

1248 RANDOLPH AVE
MILTON, MA 02186
TEL: (617)-797-6637
EMAIL: QUOCTUANPE@GMAIL.COM

| REV.       | DATE  |            |
|------------|-------|------------|
|            |       |            |
|            |       |            |
|            |       |            |
|            | BY:   | TN         |
|            | DATE: | 08/28/2021 |
| SCALE:     |       |            |
| SHEET NO.: |       | A-3        |