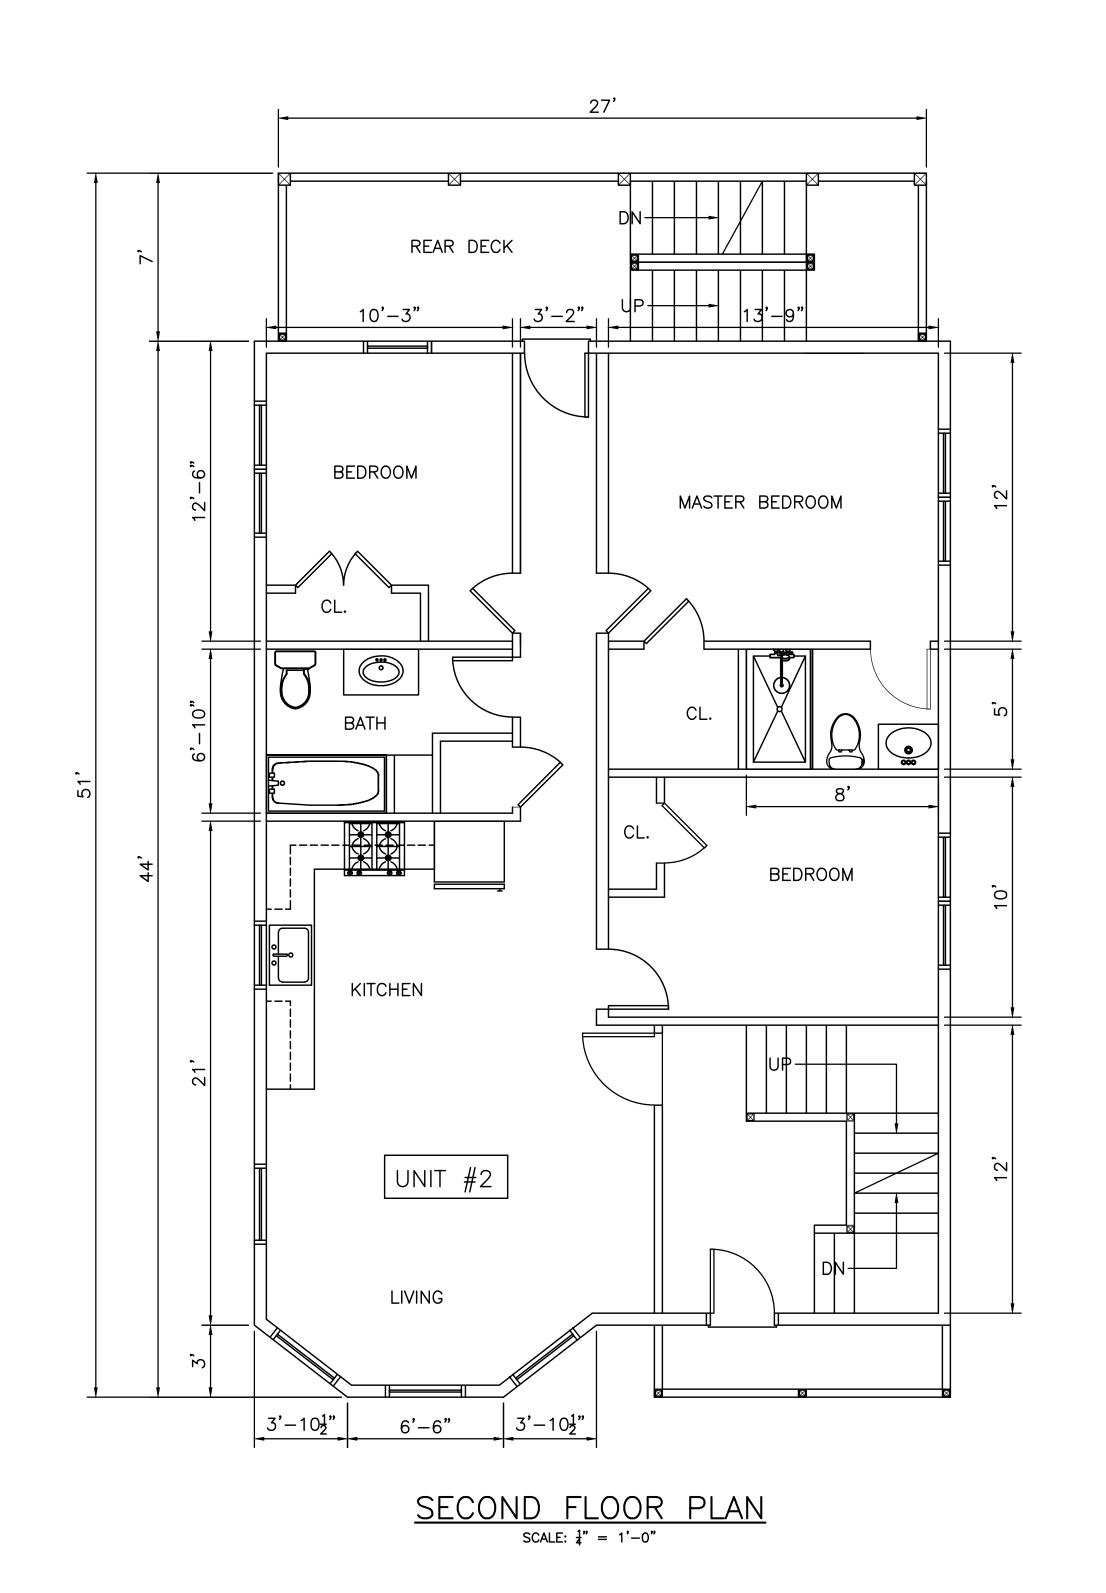

### NEW CONSTRUCTION 18 ALBION STREET ROXBURY, MA.

T DESIGN, LLC

1248 RANDOLPH AVE
MILTON, MA 02186
TEL: (617)-797-6637
EMAIL: QUOCTUANPE@GMAIL.COM

| BY         | TN         |
|------------|------------|
| DATE       | 08/28/2021 |
| SCALE      |            |
| SHEET NO.: | A-2        |