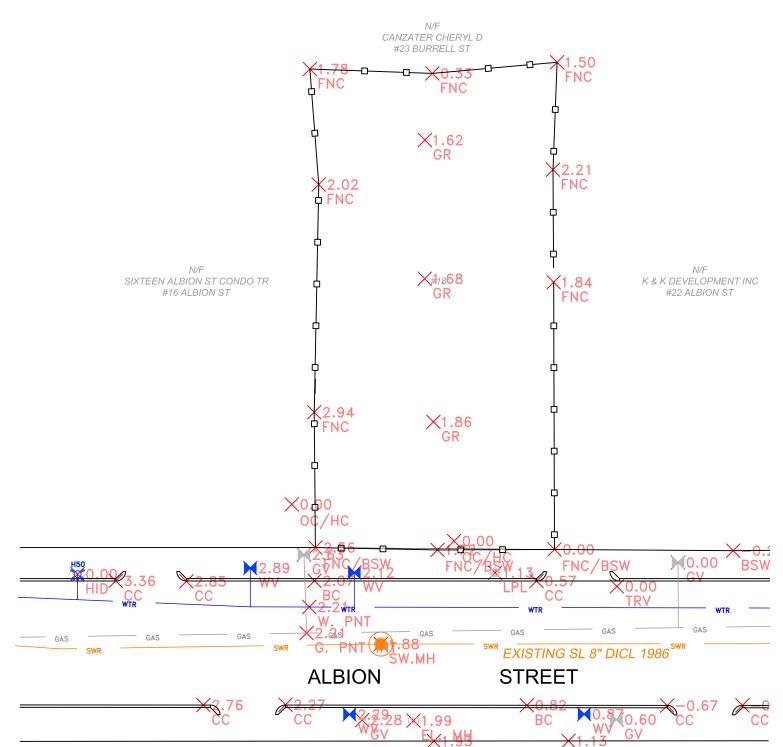

EXISTING PLOT PLAN 1" = 20'

N/F CANZATER CHERYL D #23 BURRELL ST NEW 4.5' RETAINING WALL AND NEW PERIMETER FENCING N/F MASTER BEDROOM SIXTEEN ALBION ST CONDO TR K & K DEVELOPMENT INC #16 ALBION ST #22 ALBION ST PROPOSED THREE STORY WOOD FRAME MOVE LIGHT POLE MOVE CURB RADIUS EXISTING SL 8" DICL 1986 STREET **ALBION** 

DRAWING TITLE: SITE PLAN

R.E.M CHECKED BY: R.E.M SCALE:

09/10/2021 PROJECT NO.:

DRAWING NO.:

L-100

PROJECT LOCATION:

PROTECTION OF EXISTING TREES