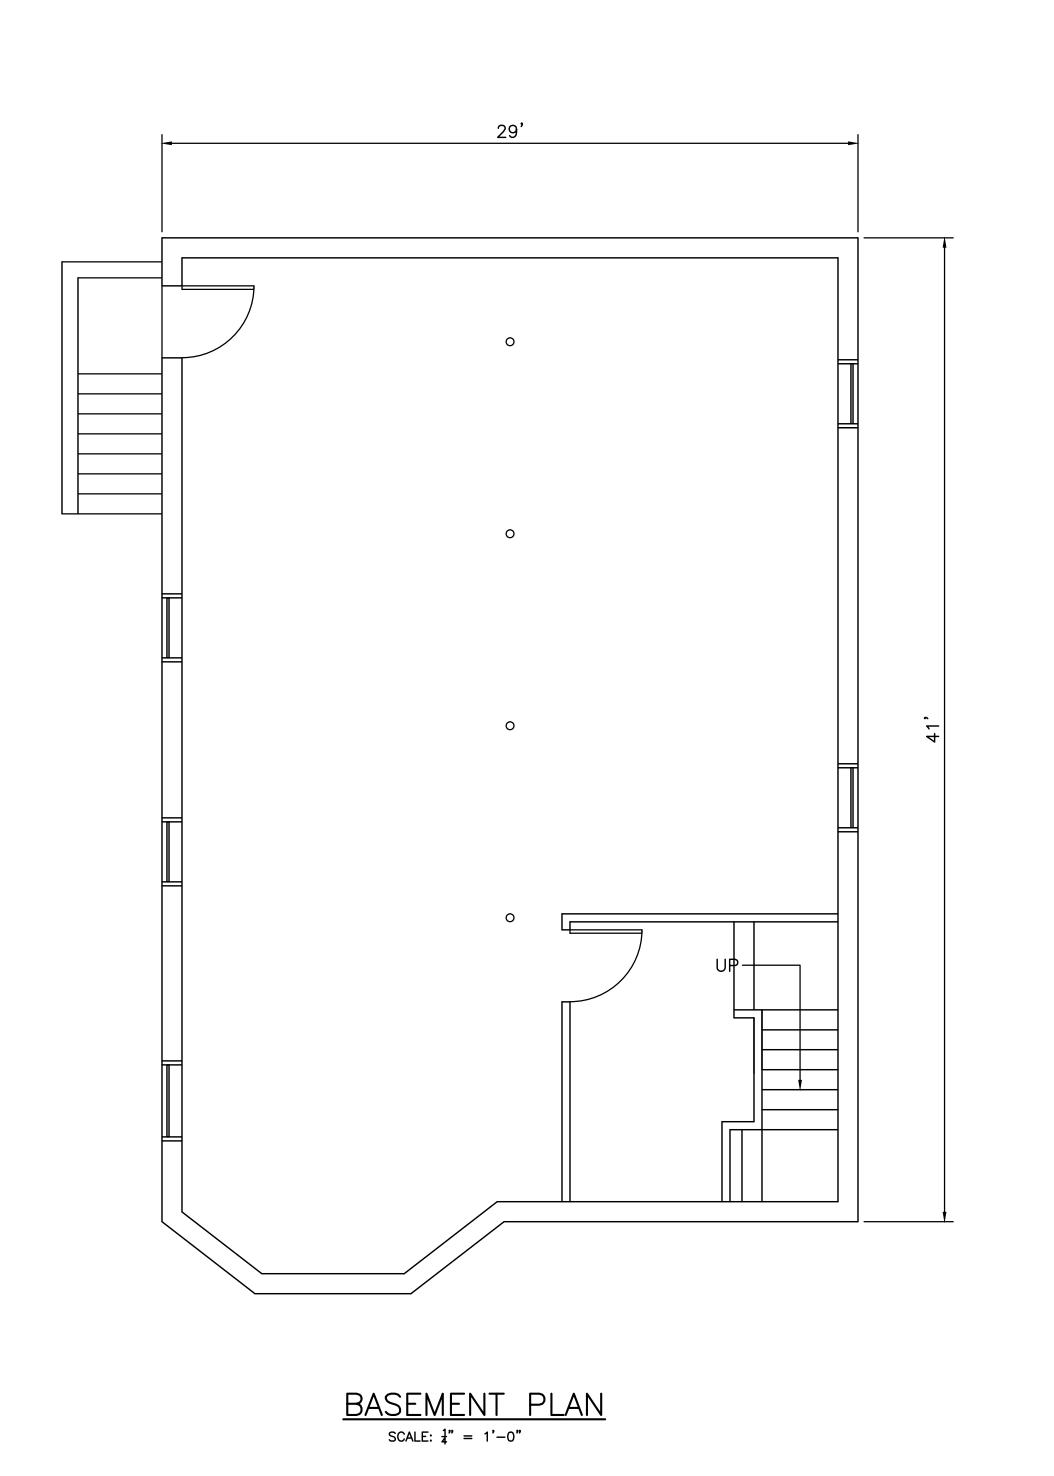

HITECTURE

OWNER:

Broderick Egodogbare Joy Builder, LLC 32 Norman St. Milton, MA 02186



This item has been electronically signed and sealed by EOR on the date adjacent to the seal using a SHA authentication

Printed copies of this document are not considered signed and sealed and the SHA authentication code must be verified on any electronic copies.

| /ISION: / | <u>Î</u>     |
|-----------|--------------|
| DATE:     | DESCRIPTION: |
|           |              |
|           |              |
|           |              |
|           | +            |
|           |              |
|           |              |
|           | /ISION: _    |

DRAWING TITLE: SITE PLAN

R.E.M CHECKED BY: R.E.M SCALE:

09/10/2021 PROJECT NO.:

DRAWING NO.:

L-100

PROJECT LOCATION:

PROTECTION OF EXISTING TREES





# STREET

### T DESIGN, LLC

1248 RANDOLPH AVE MILTON, MA 02186
TEL: (617)-797-6637
EMAIL: QUOCTUANPE@GMAIL.COM



| REV. | DATE   | }         |
|------|--------|-----------|
|      |        |           |
|      |        |           |
|      |        |           |
|      | BY:    | TN        |
|      | DATE:  | 08/28/202 |
|      | SCALE: |           |
| SHEE | T NO.: | A-1       |





THIRD FLOOR PLAN

SCALE: \(\frac{1}{4}\)" = 1'-0"

### NEW CONSTRUCTION 18 ALBION STREET ROXBURY, MA.

T DESIGN, LLC

1248 RANDOLPH AVE
MILTON, MA 02186
TEL: (617)-797-6637
EMAIL: QUOCTUANPE@GMAIL.COM



| BY         | TN         |
|------------|------------|
| DATE       | 08/28/2021 |
| SCALE      |            |
| SHEET NO.: | A-2        |

DATE

REV.







# NEW CONSTRUCTION 18 ALBION STREET ROXBURY