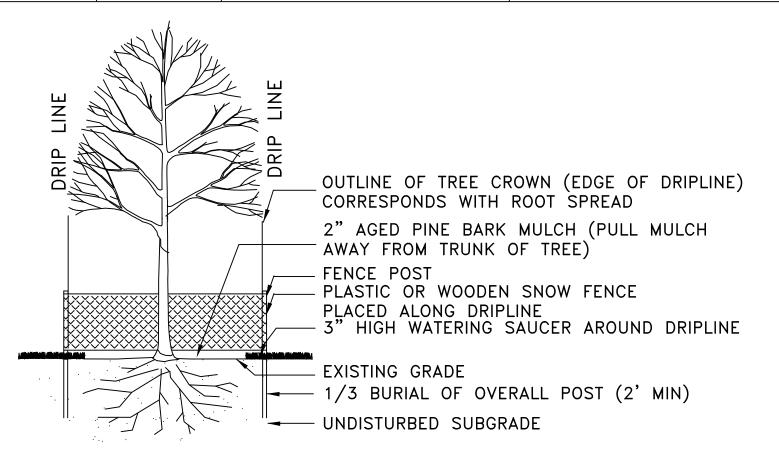

DRAWING TITLE: SITE PLAN

R.E.M CHECKED BY: R.E.M SCALE:

09/10/2021 PROJECT NO.:

DRAWING NO.:

L-100

PROJECT LOCATION:

PROTECTION OF EXISTING TREES