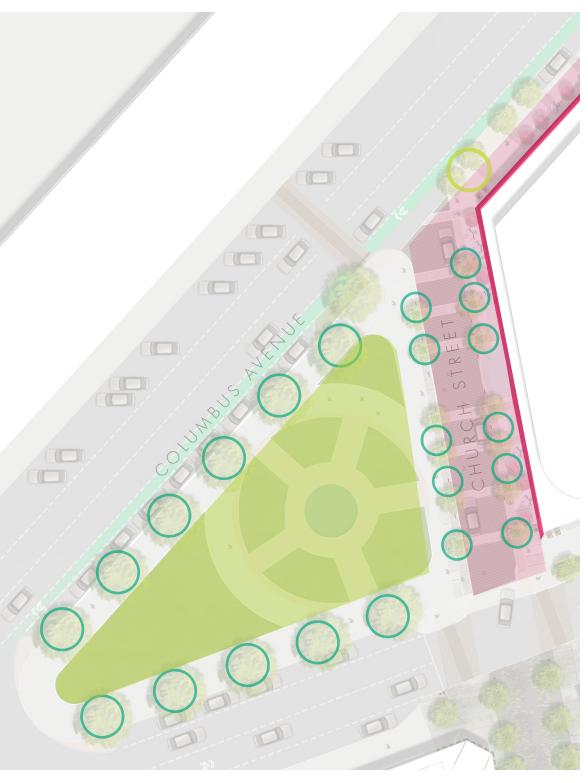

#### **STREETSCAPE VISION** ELIOT STREET

**STREETSCAPE VISION** COLUMBUS AVENUE

**STREETSCAPE VISION** CHURCH STREET - CONCEPT

MOTOR MART GARAGE

**C ζ J /** 🖪

CHURCH STREET PLAZA Connecting Statler Park to Church Street Woonerf

CHURCH STREET IMPROVEMENTS Maintain Park Edge along Woonerf