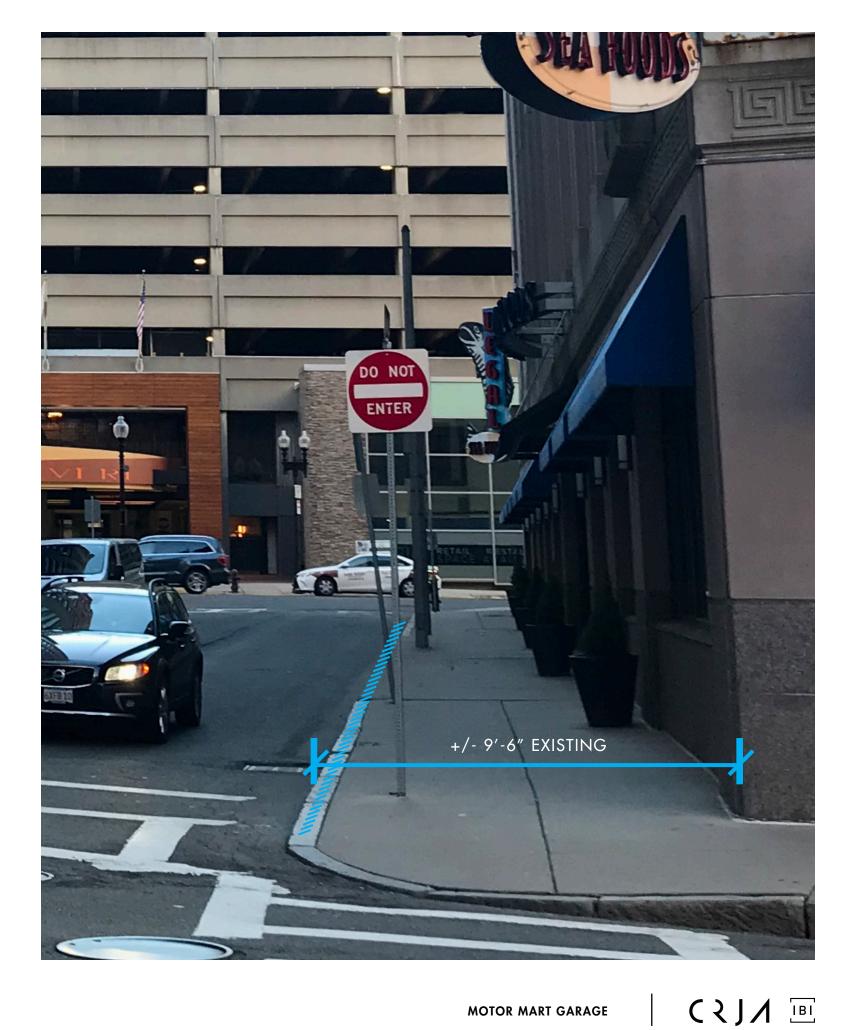

#### **STREETSCAPE VISION** ELIOT STREET

**STREETSCAPE VISION** COLUMBUS AVENUE

**STREETSCAPE VISION** CHURCH STREET - CONCEPT

MOTOR MART GARAGE

**C ζ J /** 🖪

CHURCH STREET PLAZA Connecting Statler Park to Church Street Woonerf