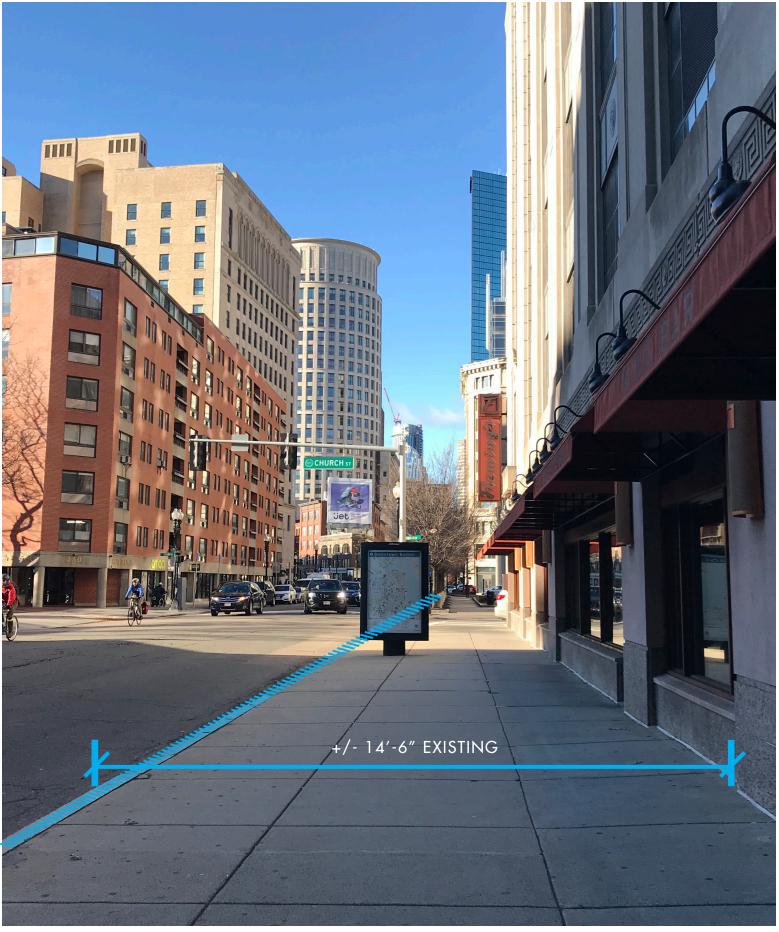

#### **STREETSCAPE VISION** ELIOT STREET

**STREETSCAPE VISION** COLUMBUS AVENUE

**STREETSCAPE VISION** CHURCH STREET - CONCEPT

MOTOR MART GARAGE

**C ζ J /** 🖪

CHURCH STREET PLAZA Connecting Statler Park to Church Street Woonerf