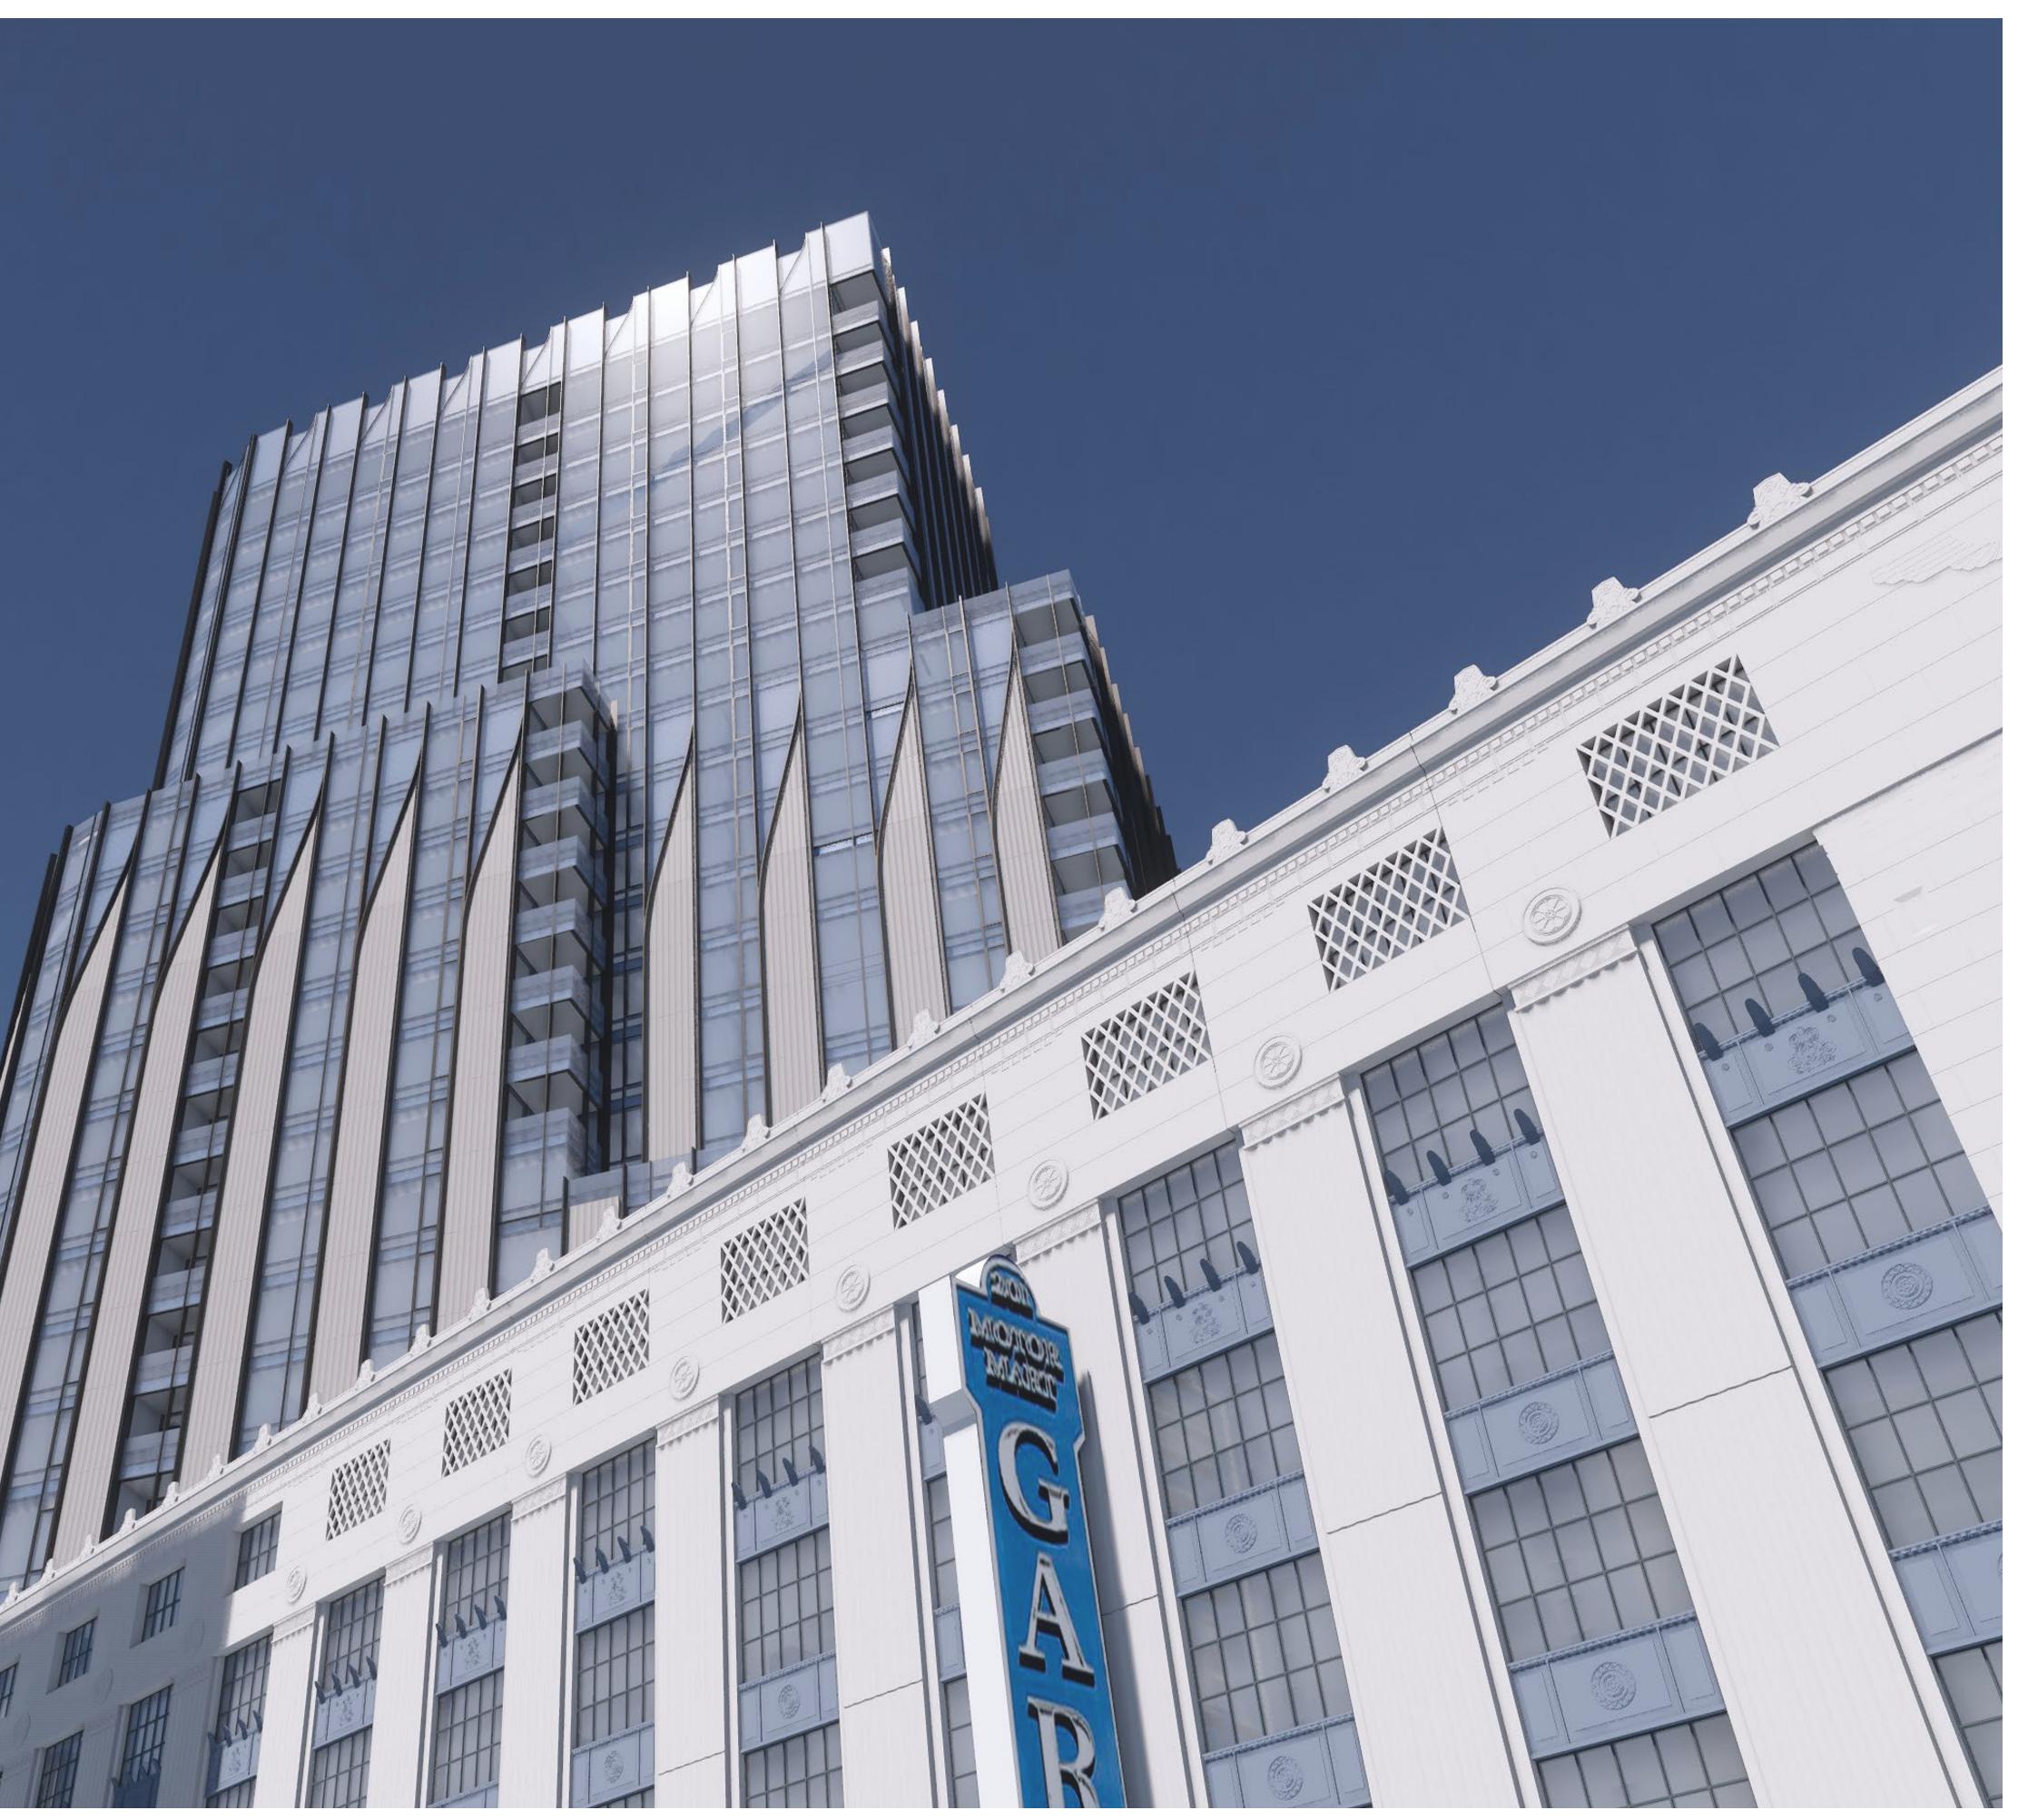

#### MASSING MODIFIED TO CREATE CONTINUOUSLY CURVING FORM

NJ2

### 3. CURVED GLASS ANALYSIS

(fly-through with faceted form)

MOTOR MART GARAGE

### 3. CURVED GLASS ANALYSIS; ONE DALTON COMPARISON

#### ONE DALTON

MOTOR MART GARAGE PROPOSAL

CORNER RADIUS COMPARISON:

LARGE RADIUS CORNERS WILL

MINIMIZE FACETING EFFECT

MOTOR MART GARAGE