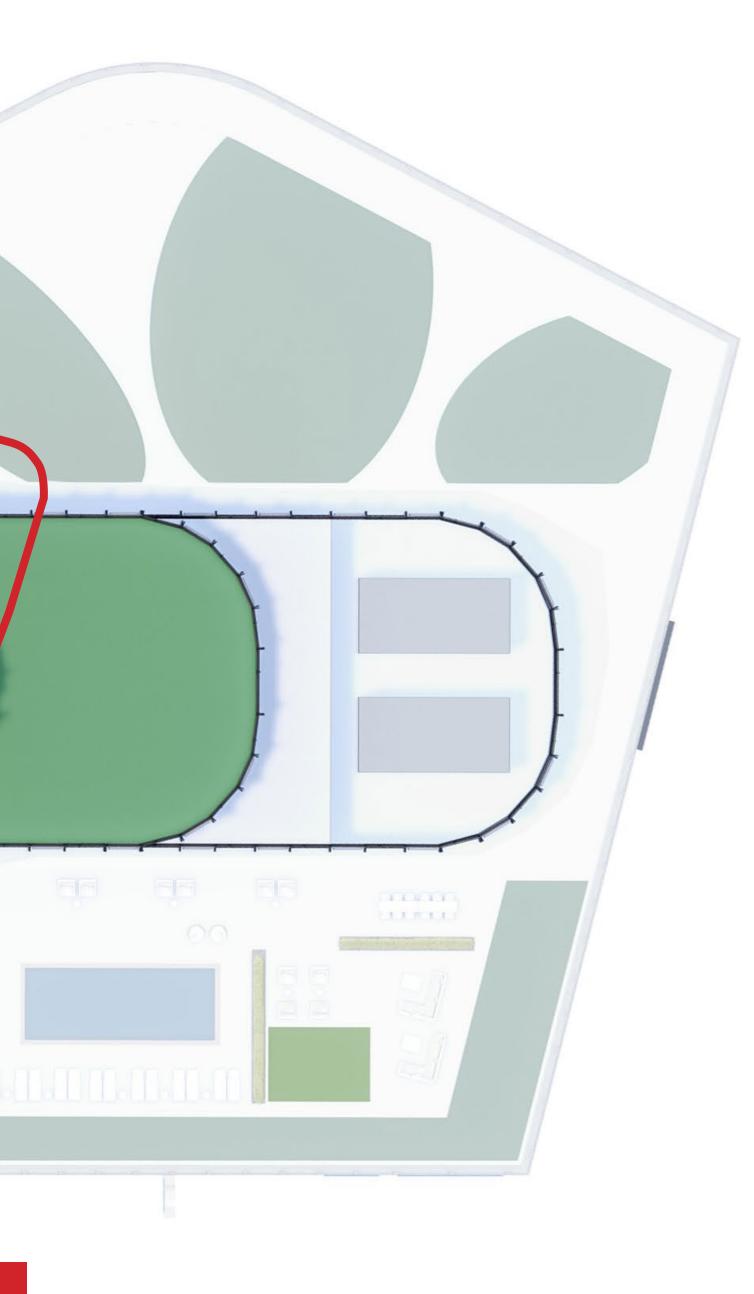

Response to BCDC comments

**B.** Public realm & landscape development



MOTOR MART GARAGE

### A. BCDC COMMENTS



1. Provide physical model

2. Explore a tower form that curves all corners

3. Investigate using curved glass at the tower corners

4. Study tower & garage facade integration

# **Previously Presented**







# **Modified Form**



















# **Previously Presented**







# **Modified Form**





#### MOTOR MART GARAGE

#### MASSING MODIFIED TO CREATE CONTINUOUSLY CURVING FORM

NJ2



### 3. CURVED GLASS ANALYSIS



(fly-through with faceted form)

MOTOR MART GARAGE

### 3. CURVED GLASS ANALYSIS; ONE DALTON COMPARISON



#### ONE DALTON



MOTOR MART GARAGE PROPOSAL

CORNER RADIUS COMPARISON:

LARGE RADIUS CORNERS WILL

MINIMIZE FACETING EFFECT

MOTOR MART GARAGE



### 4. ALTERNATE FACADE STUDIES



SIMPLIFIED





EXTENDED

MOTOR MART GARAGE



#### EXTENDED AND STAGGERED

### 4. GARAGE FACADE ANALYSIS





#### MOTOR MART GARAGE

## 4. GARAGE FACADE ANALYSIS, ORDER AND MATERIALITY





### 4. FACADE CONCEPT







#### MOTOR MART GARAGE

### 4. FACADE CONCEPT

(CONTEXT DATUM)









MOTOR MART GARAGE

### 4. FACADE CONCEPT







FLUTED COLONNADE



**STREETSCAPE INVENTORY** BCS TYPOLOGIES



#### **ILLUSTRATIVE** SITE PLAN





#### **STREETSCAPE VISION** *stuart street*

MOTOR MART GARAGE

**(、)***Α* **Ι**ΒΙ





#### **STREETSCAPE VISION** PARK PLACE





#### **STREETSCAPE VISION** ELIOT STREET





**STREETSCAPE VISION** COLUMBUS AVENUE





**STREETSCAPE VISION** CHURCH STREET - CONCEPT

MOTOR MART GARAGE

**C ζ J /** 🖪



CHURCH STREET P