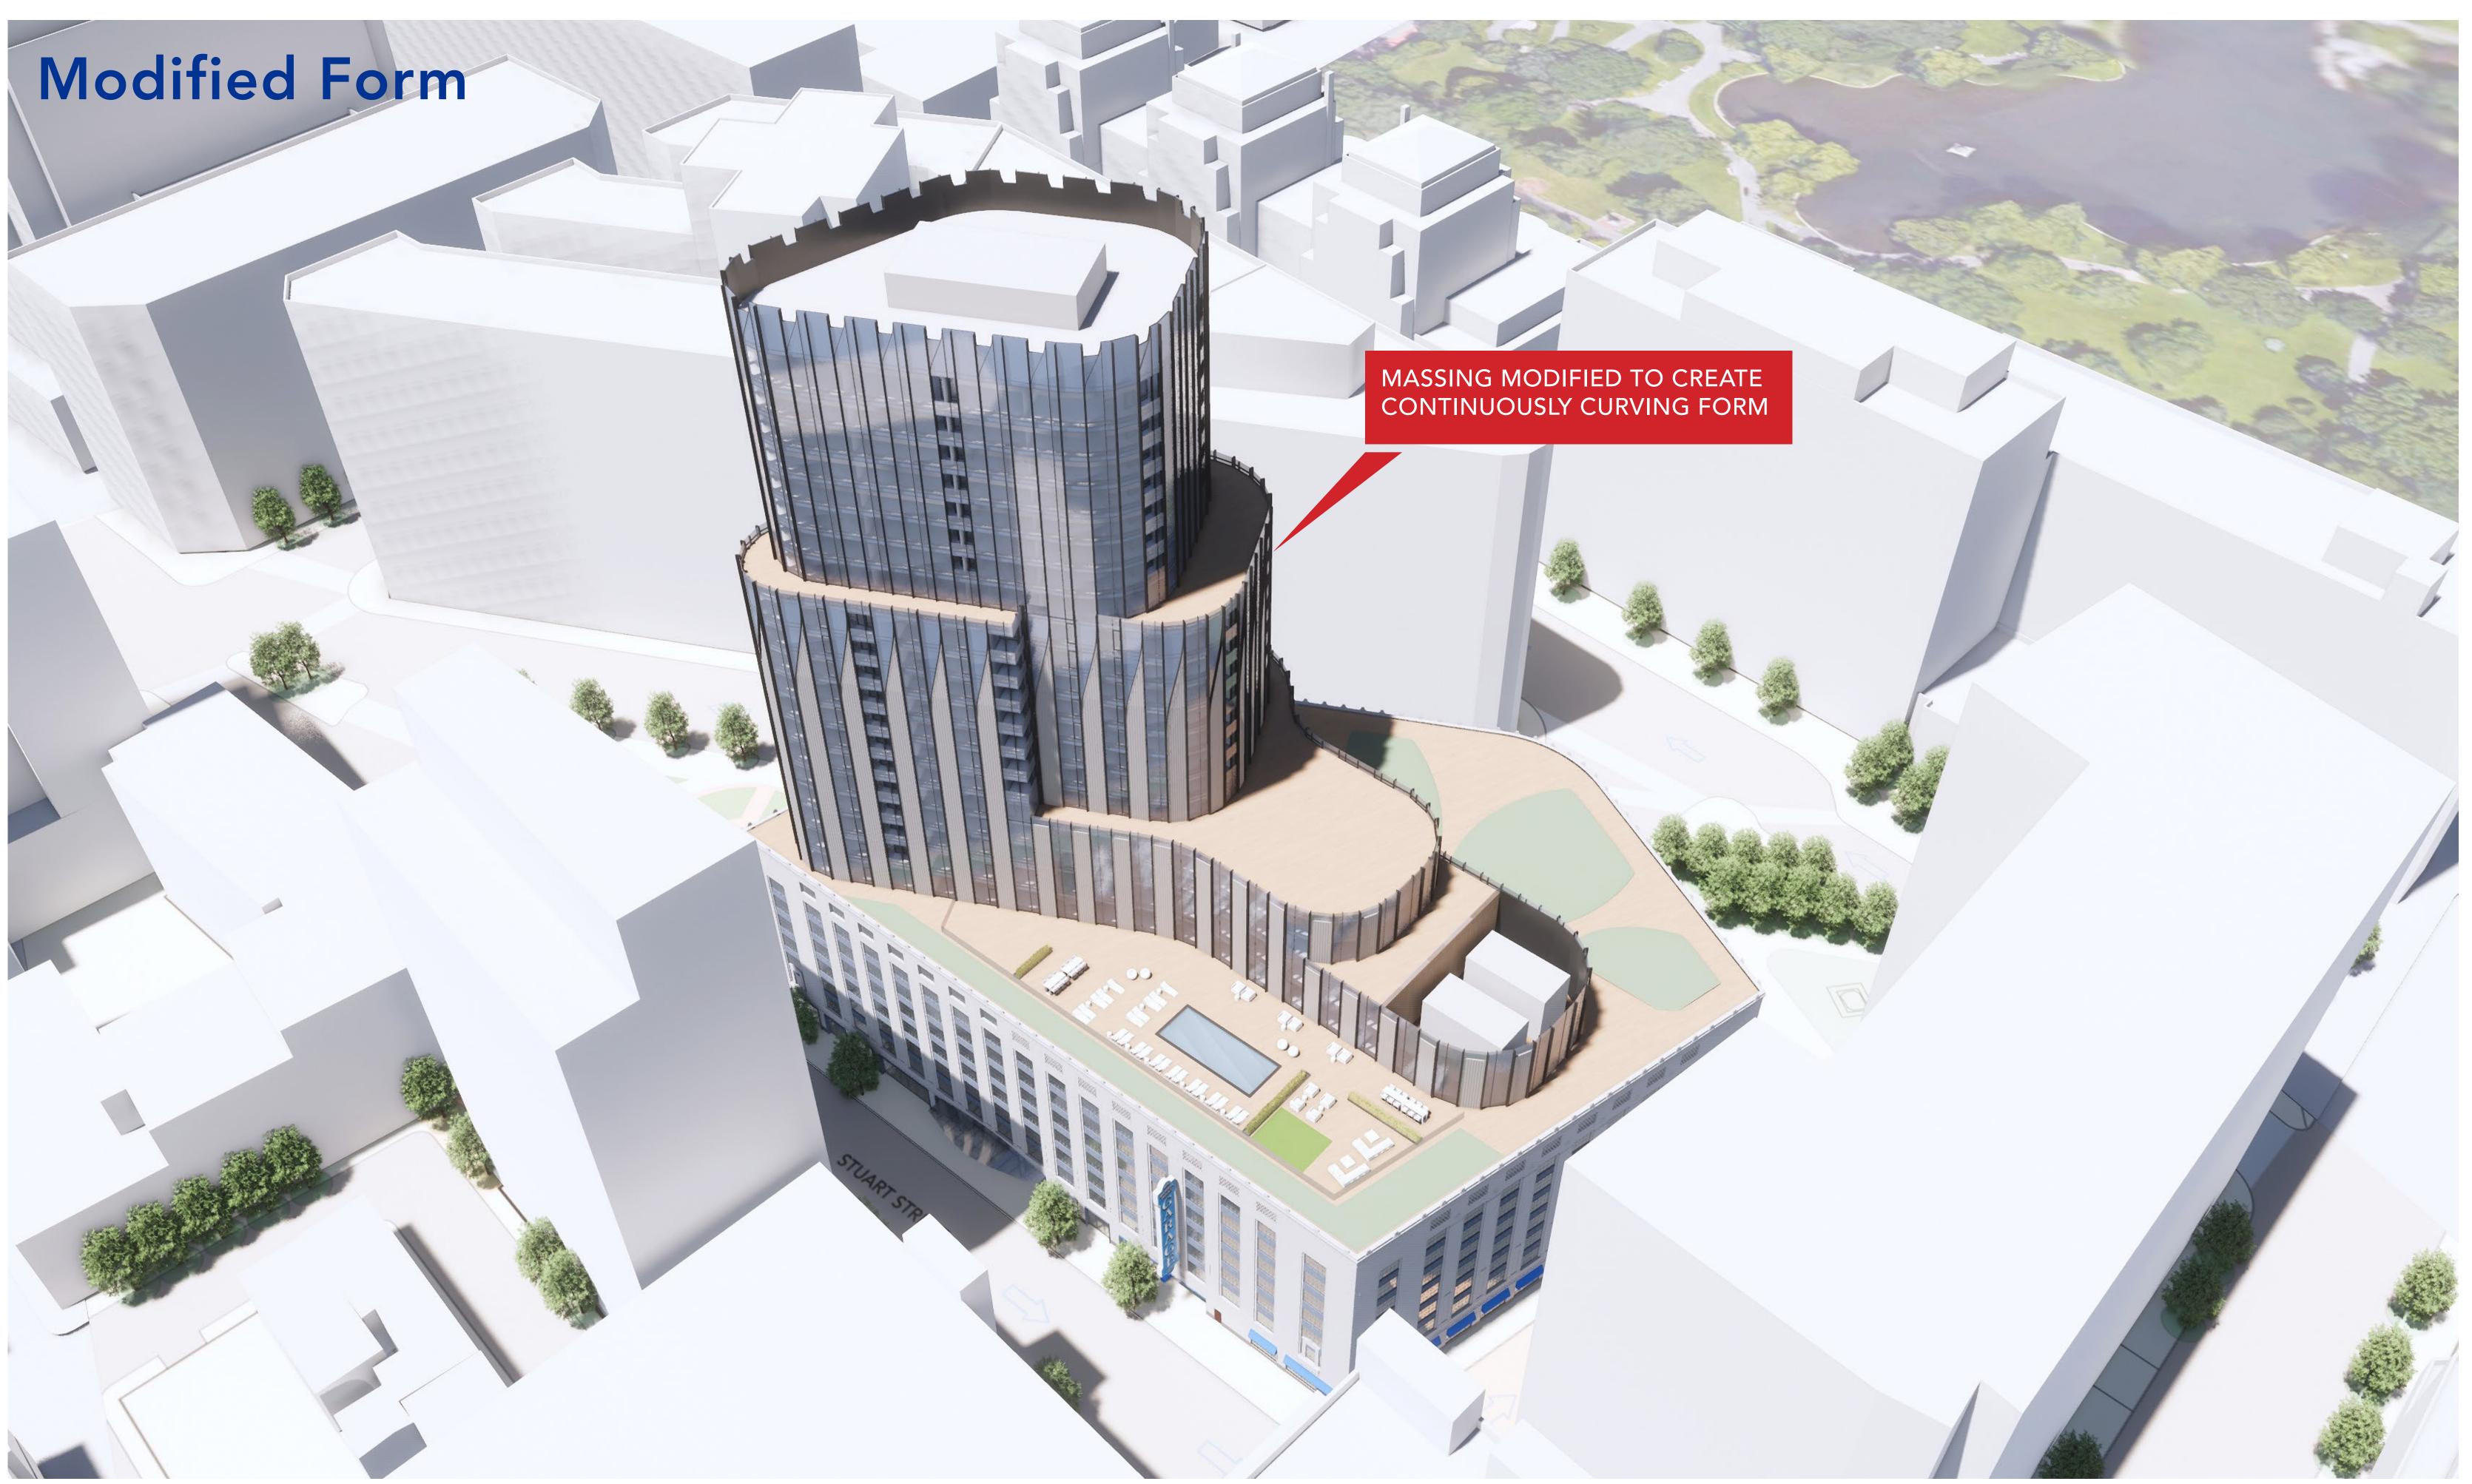

# **Modified Form**

#### MASSING MODIFIED TO CREATE CONTINUOUSLY CURVING FORM

NJ2

### A. BCDC COMMENTS

1. Provide physical model

2. Explore a tower form that curves all corners

3. Investigate using curved glass at the tower corners

4. Study tower & garage facade integration