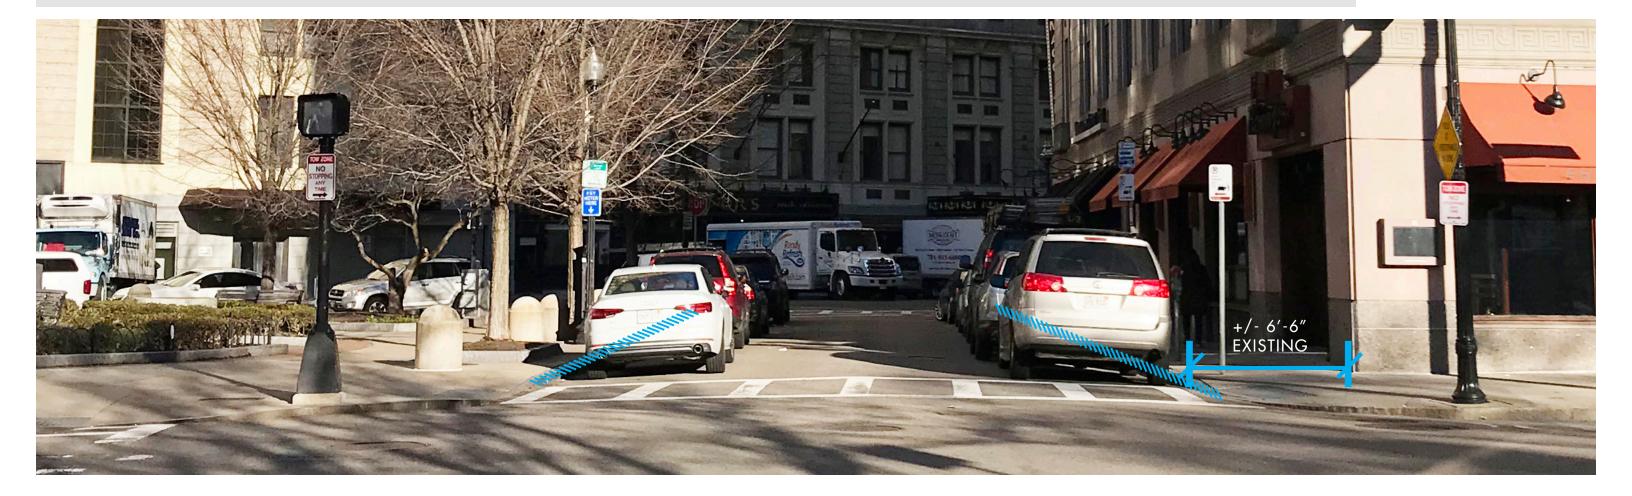

CORNER RADIUS COMPARISON:

LARGE RADIUS CORNERS WILL

MINIMIZE FACETING EFFECT

MOTOR MART GARAGE



### 4. ALTERNATE FACADE STUDIES



SIMPLIFIED





EXTENDED

MOTOR MART GARAGE



#### EXTENDED AND STAGGERED

### 4. GARAGE FACADE ANALYSIS





#### MOTOR MART GARAGE

## 4. GARAGE FACADE ANALYSIS, ORDER AND MATERIALITY





### 4. FACADE CONCEPT







#### MOTOR MART GARAGE

### 4. FACADE CONCEPT

(CONTEXT DATUM)









MOTOR MART GARAGE

### 4. FACADE CONCEPT







FLUTED COLONNADE



**STREETSCAPE INVENTORY** BCS TYPOLOGIES



#### **ILLUSTRATIVE** SITE PLAN





#### **STREETSCAPE VISION** *stuart street*

MOTOR MART GARAGE

**(、)***Α* **Ι**ΒΙ





#### **STREETSCAPE VISION** PARK PLACE





#### **STREETSCAPE VISION** ELIOT STREET





**STREETSCAPE VISION** COLUMBUS AVENUE





**STREETSCAPE VISION** CHURCH STREET - CONCEPT

MOTOR MART GARAGE

**C ζ J /** 🖪



CHURCH STREET PLAZA Connecting Statler Park to Church Street Woonerf



CHURCH STREET IMPROVEMENTS Maintain Park Edge along Woonerf

#### **COMMUNITY INTEGRATION** COCOANUT GROVE MEMORIAL OPPORTUNITIES

MOTOR MART GARAGE

**C ζ J Λ** [Β]