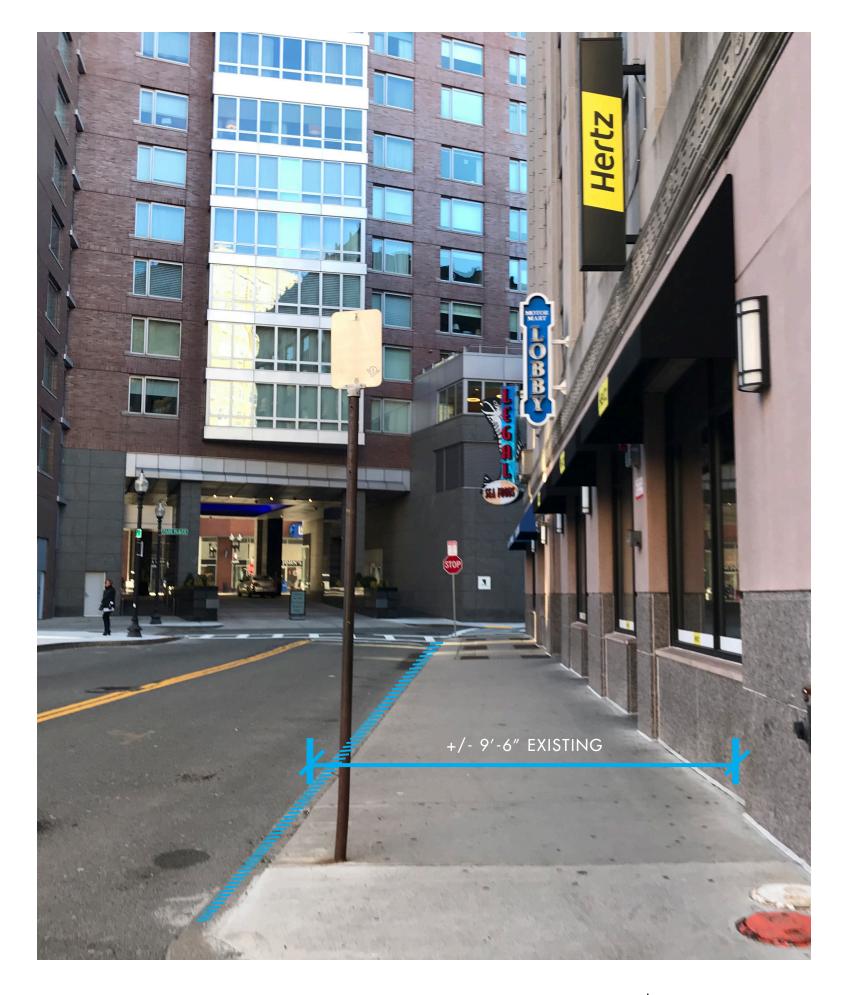

#### **STREETSCAPE VISION** *stuart street*

MOTOR MART GARAGE

**(、)***Α* **Ι**ΒΙ