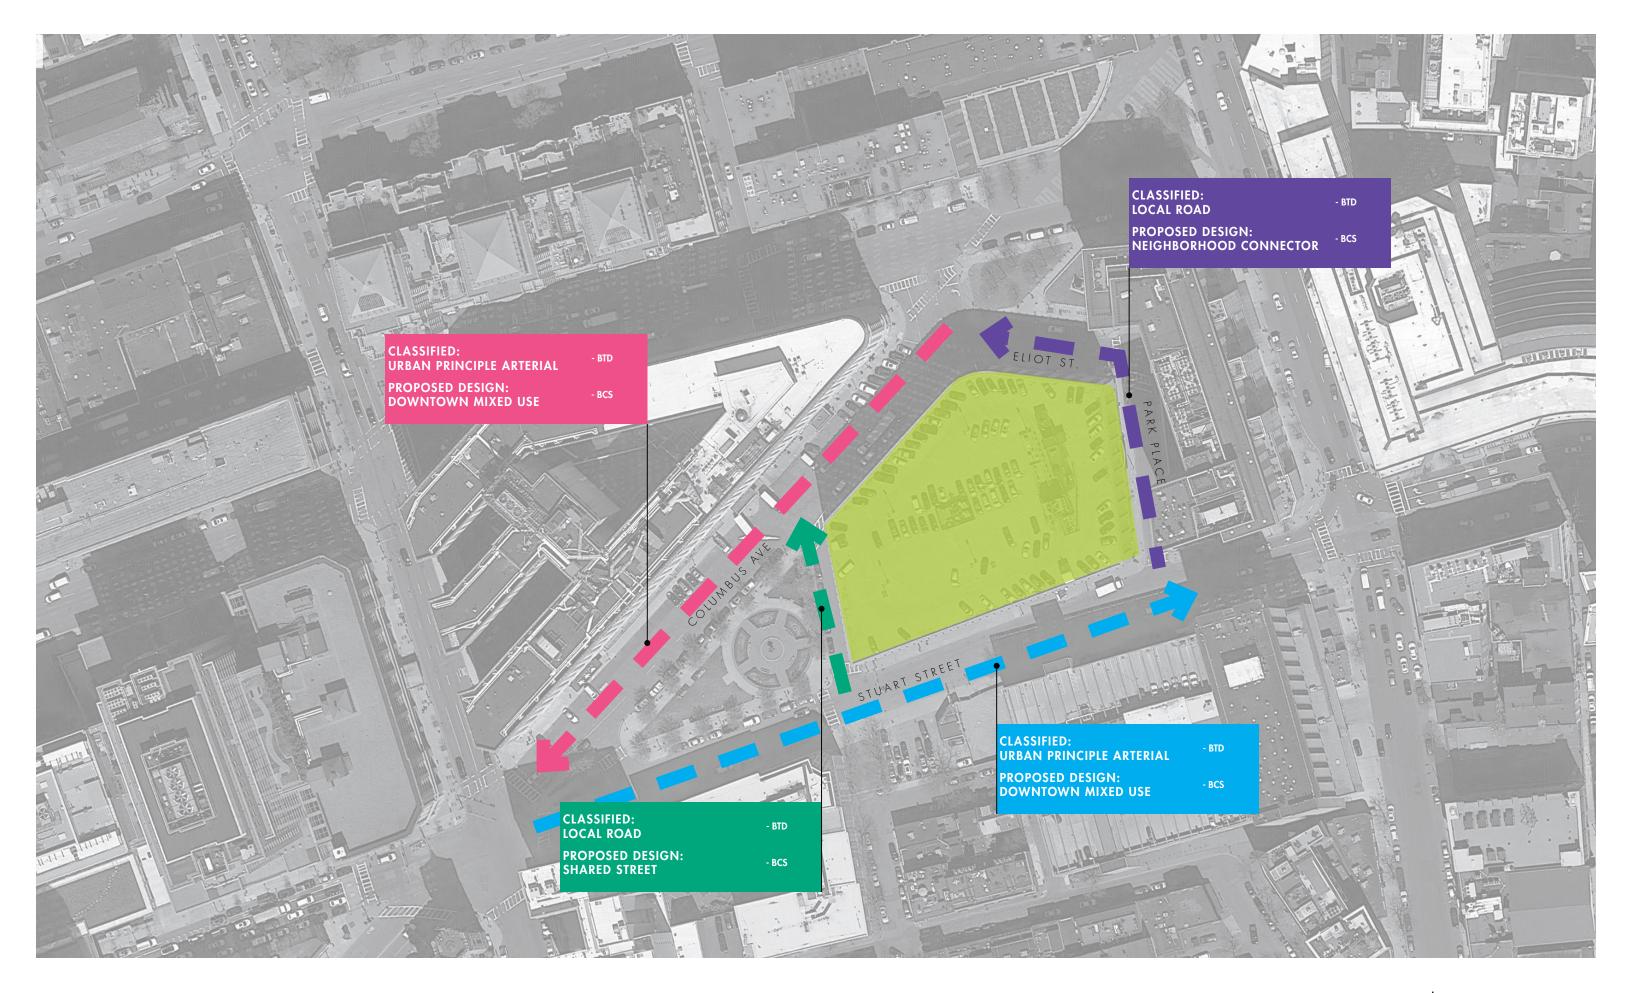

# **Modified Form**





#### MOTOR MART GARAGE

#### MASSING MODIFIED TO CREATE CONTINUOUSLY CURVING FORM

NJ2



### 3. CURVED GLASS ANALYSIS



(fly-through with faceted form)

MOTOR MART GARAGE

### 3. CURVED GLASS ANALYSIS; ONE DALTON COMPARISON



#### ONE DALTON



MOTOR MART GARAGE PROPOSAL

CORNER RADIUS COMPARISON:

LARGE RADIUS CORNERS WILL

MINIMIZE FACETING EFFECT

MOTOR MART GARAGE



### 4. ALTERNATE FACADE STUDIES



SIMPLIFIED





EXTENDED

MOTOR MART GARAGE



#### EXTENDED AND STAGGERED

### 4. GARAGE FACADE ANALYSIS





#### MOTOR MART GARAGE

## 4. GARAGE FACADE ANALYSIS, ORDER AND MATERIALITY





### 4. FACADE CONCEPT







#### MOTOR MART GARAGE

### 4. FACADE CONCEPT

(CONTEXT DATUM)









MOTOR MART GARAGE

### 4. FACADE CONCEPT







FLUTED COLONNADE



**STREETSCAPE INVENTORY** BCS TYPOLOGIES



#### **ILLUSTRATIVE** SITE PLAN





#### **STREETSCAPE VISION** *stuart street*

MOTOR MART GARAGE

**(、)***Α* **Ι**ΒΙ





#### **STREETSCAPE VISION** PARK PLACE





#### **STREETSCAPE VISION** ELIOT STREET





**STREETSCAPE VISION** COLUMBUS AVENUE





**STREETSCAPE VISION** CHURCH STREET - CONCEPT

MOTOR MART GARAGE

**C ζ J /** 🖪



CHURCH STREET PLAZA Connecting Statler Park to Church Street Woonerf



CHURCH STREET IMPROVEMENTS Maintain Park Edge along Woonerf

#### **COMMUNITY INTEGRATION** COCOANUT GROVE MEMORIAL OPPORTUNITIES

MOTOR MART GARAGE

**C ζ J Λ** [Β]