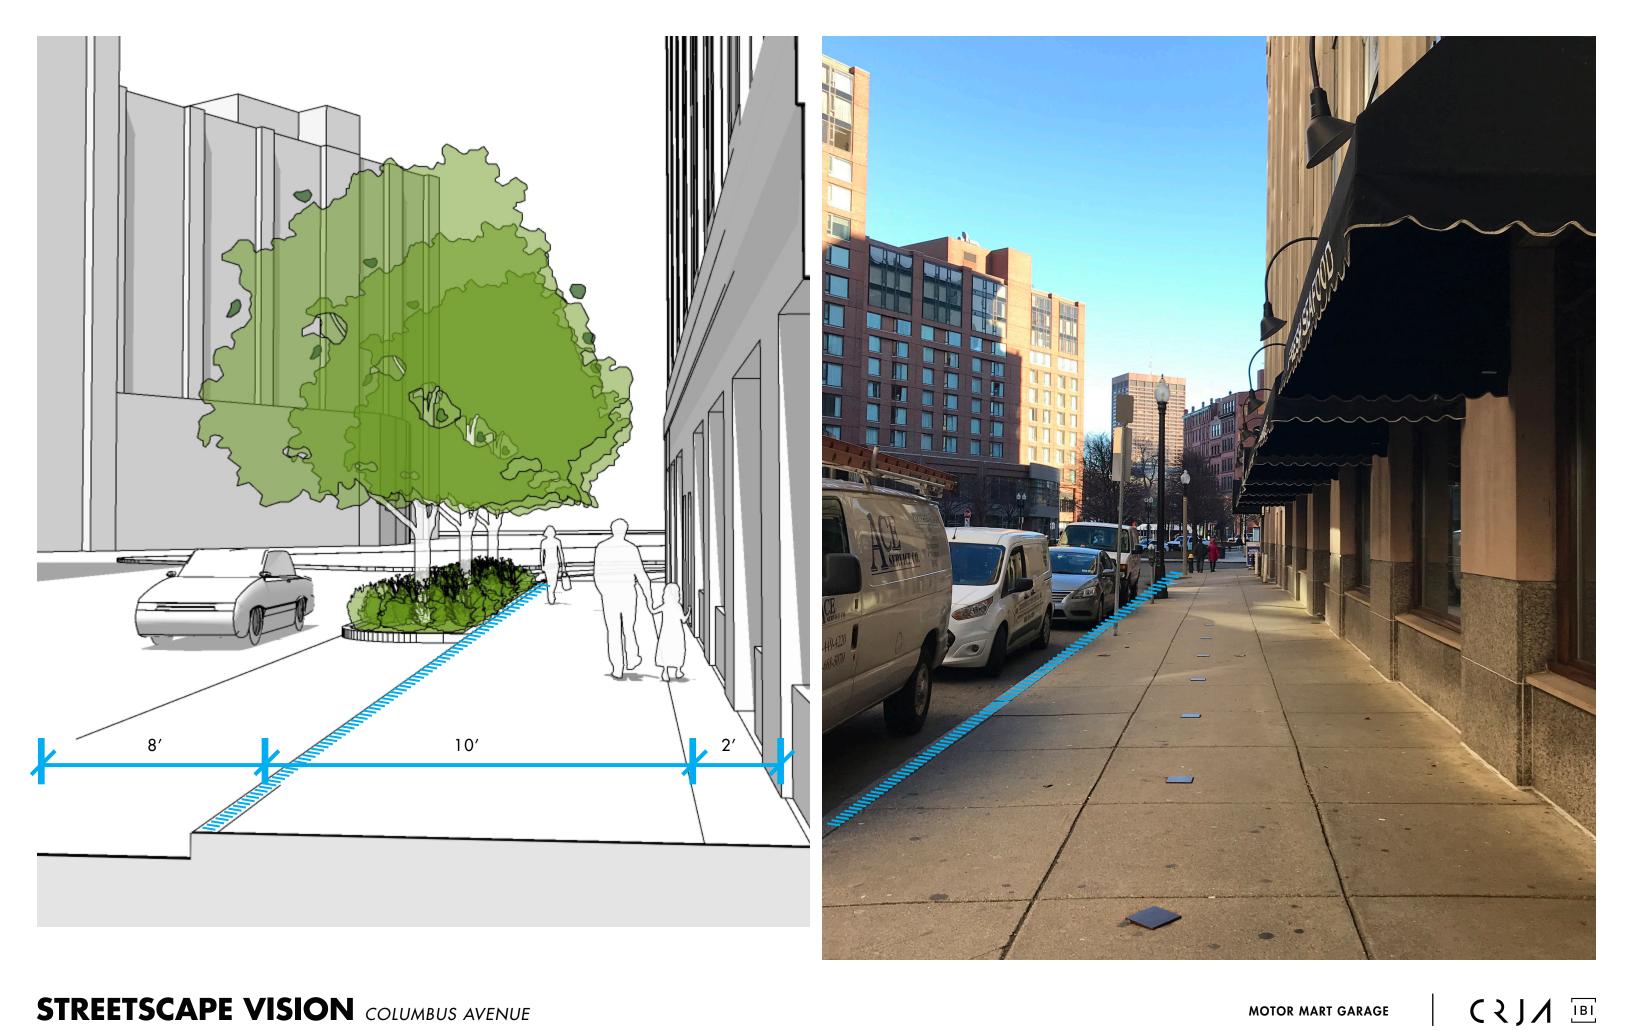

#### **STREETSCAPE VISION** ELIOT STREET

**STREETSCAPE VISION** COLUMBUS AVENUE

**STREETSCAPE VISION** CHURCH STREET - CONCEPT

MOTOR MART GARAGE

**C ζ J /** 🖪

CHURCH STREET PLAZA Connecting Statler Park to Church Street Woonerf