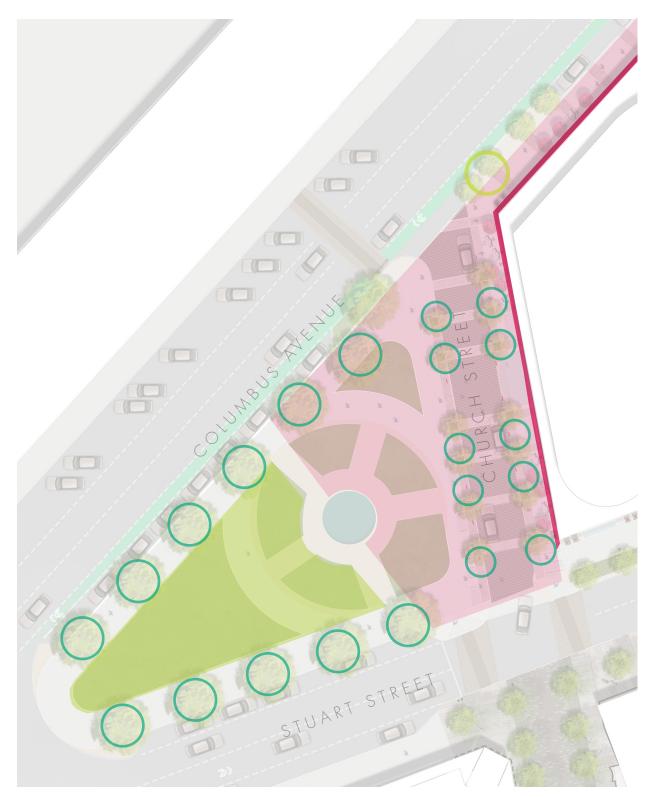

TOR MART GARAGE



### 4. ALTERNATE FACADE STUDIES



SIMPLIFIED





EXTENDED

MOTOR MART GARAGE



#### EXTENDED AND STAGGERED

### 4. GARAGE FACADE ANALYSIS





#### MOTOR MART GARAGE

## 4. GARAGE FACADE ANALYSIS, ORDER AND MATERIALITY





### 4. FACADE CONCEPT







#### MOTOR MART GARAGE

### 4. FACADE CONCEPT

(CONTEXT DATUM)









MOTOR MART GARAGE

### 4. FACADE CONCEPT







FLUTED COLONNADE



**STREETSCAPE INVENTORY** BCS TYPOLOGIES



#### **ILLUSTRATIVE** SITE PLAN





#### **STREETSCAPE VISION** *stuart street*

MOTOR MART GARAGE

**(、)***Α* **Ι**ΒΙ





#### **STREETSCAPE VISION** PARK PLACE





#### **STREETSCAPE VISION** ELIOT STREET





**STREETSCAPE VISION** COLUMBUS AVENUE





**STREETSCAPE VISION** CHURCH STREET - CONCEPT

MOTOR MART GARAGE

**C ζ J /** 🖪



CHURCH STREET PLAZA Connecting Statler Park to Church Street Woonerf



CHURCH STREET IMPROVEMENTS Maintain Park Edge along Woonerf

#### **COMMUNITY INTEGRATION** COCOANUT GROVE MEMORIAL OPPORTUNITIES

MOTOR MART GARAGE

**C ζ J Λ** [Β]