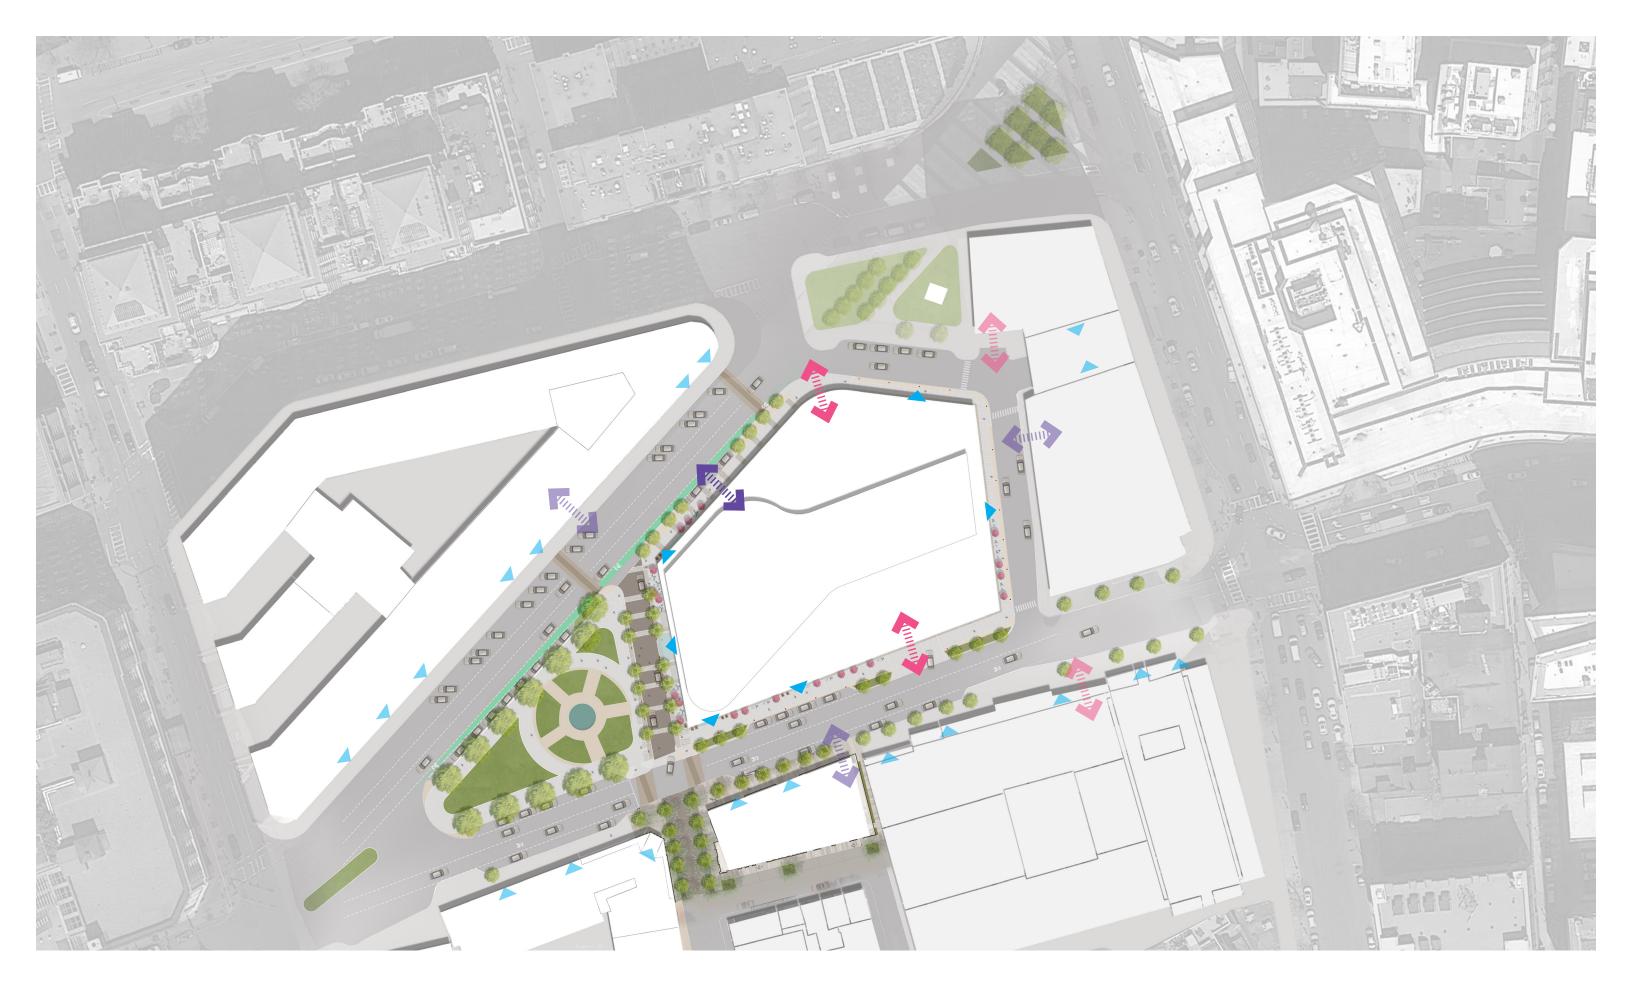

GARAGE

#### MASSING MODIFIED TO CREATE CONTINUOUSLY CURVING FORM

NJ2



### 3. CURVED GLASS ANALYSIS



(fly-through with faceted form)

MOTOR MART GARAGE

### 3. CURVED GLASS ANALYSIS; ONE DALTON COMPARISON



#### ONE DALTON



MOTOR MART GARAGE PROPOSAL

CORNER RADIUS COMPARISON:

LARGE RADIUS CORNERS WILL

MINIMIZE FACETING EFFECT

MOTOR MART GARAGE



### 4. ALTERNATE FACADE STUDIES



SIMPLIFIED





EXTENDED

MOTOR MART GARAGE



#### EXTENDED AND STAGGERED

### 4. GARAGE FACADE ANALYSIS





#### MOTOR MART GARAGE

## 4. GARAGE FACADE ANALYSIS, ORDER AND MATERIALITY





### 4. FACADE CONCEPT







#### MOTOR MART GARAGE

### 4. FACADE CONCEPT

(CONTEXT DATUM)









MOTOR MART GARAGE

### 4. FACADE CONCEPT







FLUTED COLONNADE



**STREETSCAPE INVENTORY** BCS TYPOLOGIES



#### **ILLUSTRATIVE** SITE PLAN





#### **STREETSCAPE VISION** *stuart street*

MOTOR MART GARAGE

**(、)***Α* **Ι**ΒΙ





#### **STREETSCAPE VISION** PARK PLACE





#### **STREETSCAPE VISION** ELIOT STREET





**STREETSCAPE VISION** COLUMBUS AVENUE





**STREETSCAPE VISION** CHURCH STREET - CONCEPT

MOTOR MART GARAGE

**C ζ J /** 🖪



CHURCH STREET PLAZA Connecting Statler Park to Church Street Woonerf



CHURCH STREET IMPROVEMENTS Maintain Park Edge along Woonerf

#### **COMMUNITY INTEGRATION** COCOANUT GROVE MEMORIAL OPPORTUNITIES

MOTOR MART GARAGE

**C ζ J Λ** [Β]