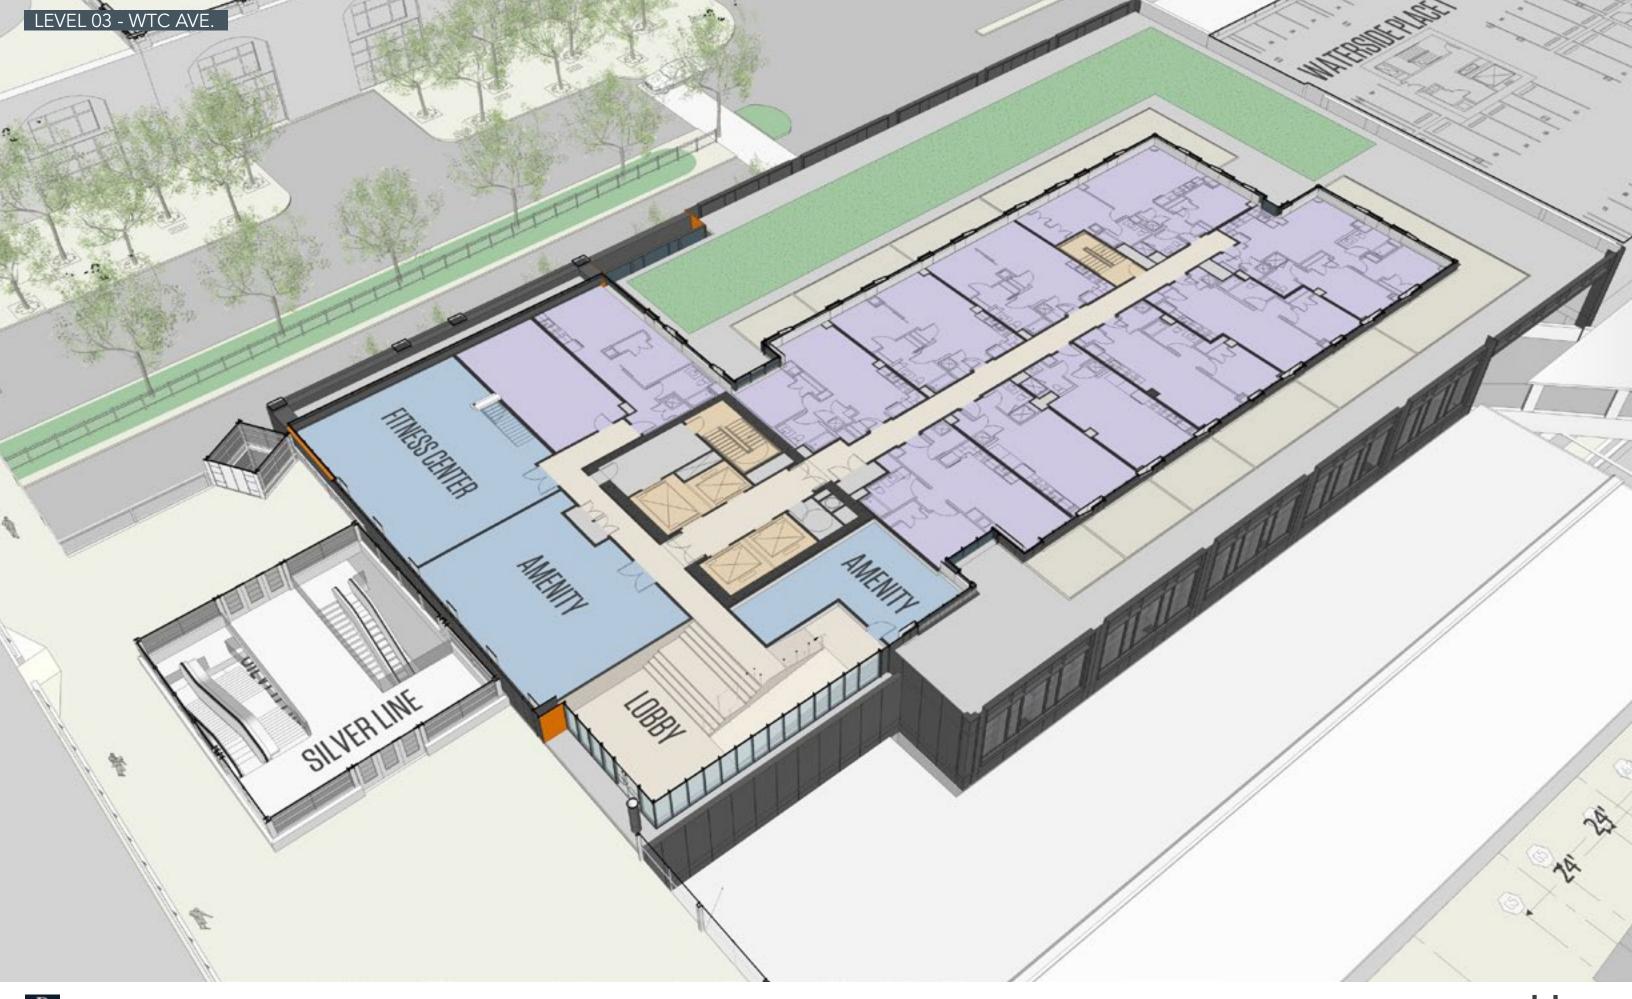

## **Fact Sheet**

- Primary entry along Congress Street
- 312 residential units
- 84 parking spaces
- Secondary, residential lobby along World Trade Center Ave.
- 1,800 SF of ground floor retail
- Situated at the intersection of Congress Street and World Trade Center Avenue
- Ground plane to accomodate vehicular access to Massport's Seaport Transportation Center from Congress Street
- Floor-to-floor dimension at the ground floor will be 18'-0" to allow for an enhanced retail storefront experience with overhead canopies
- The building's entry will be given significance along Congress Street with a 2-stroy glass volume that will have a ceiling height of approximately 30'-0"
- Building amenities will include classrooms, shared workspace, a pet spa, a fitness center, outdoor roof terraces, and a sky lounge