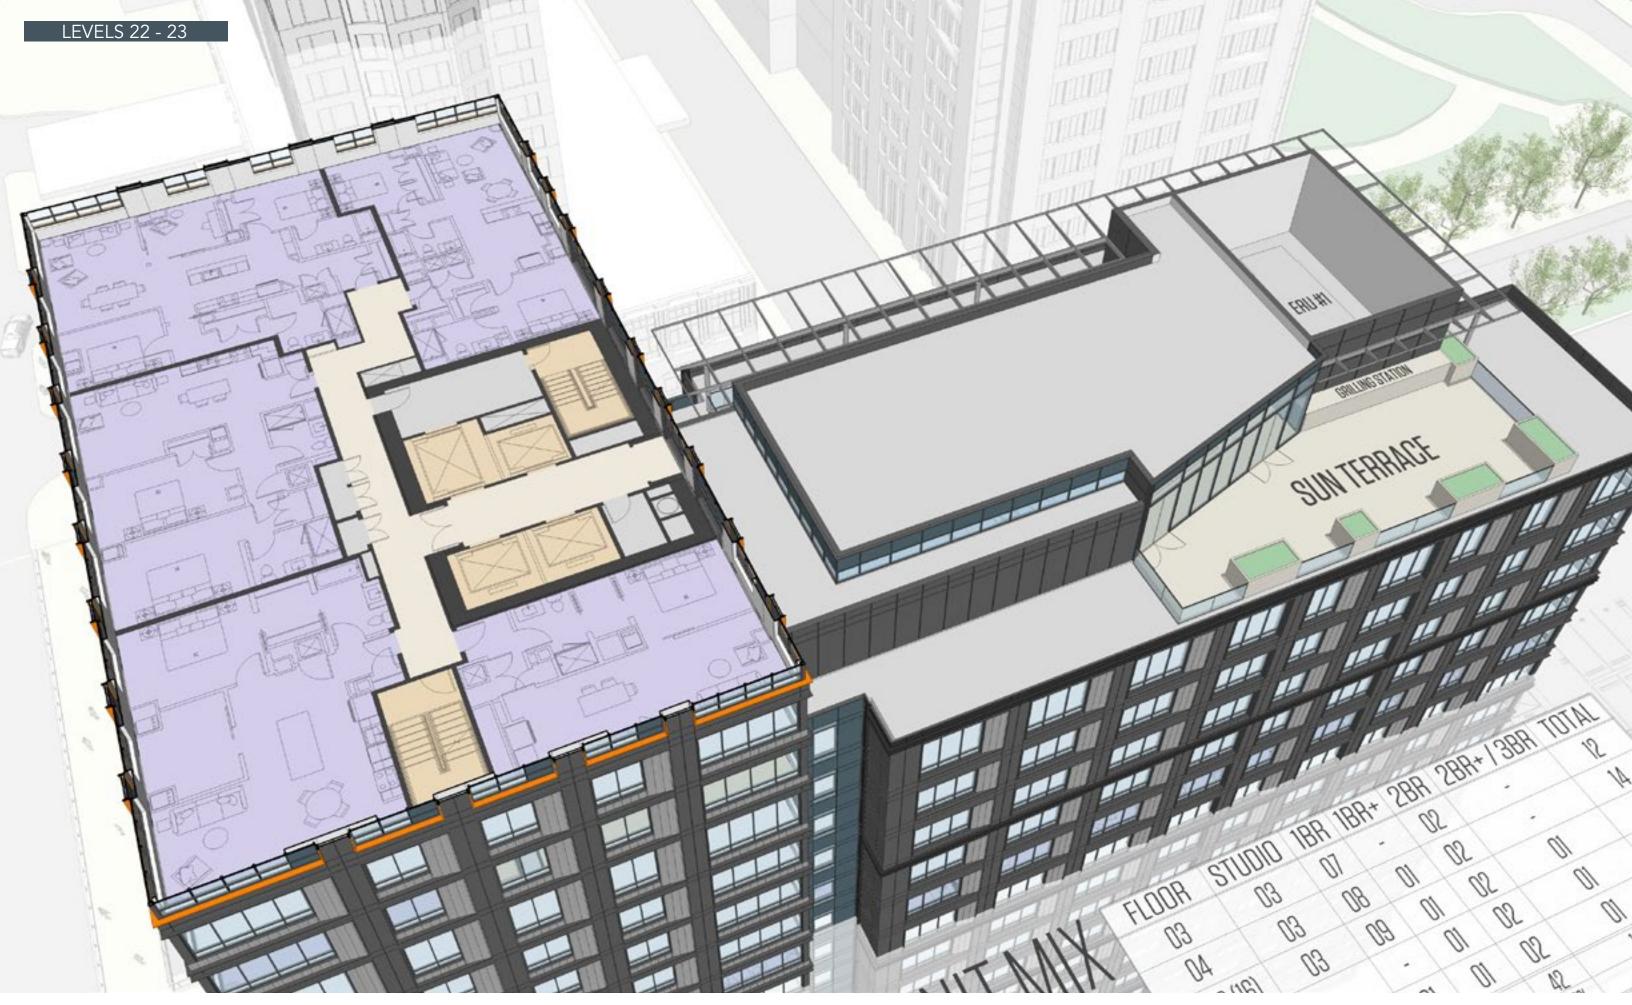

## **Area Summary** MECH Level Gross Floor to Floor 23 01 16,461 17′-11″ 02 23,495 14'-4" 03 14,917 9'-5" 20 9'-5" 14,917 04 19 15,465 9'-5" 05 9'-5" 06 15,465 9'-5" 07 15,465 80 15,465 9'-5" 9'-5" 15,465 09 15,465 9'-5" 15,465 9'-5" 11 12 15,465 9'-5" 9'-5" 15,465 13 9'-5" 15,465 14 15,465 9'-5" 15 15,465 9'-5" 15,465 9'-5" 17 9'-5" 15,465 18 9'-5" 19 15,465 10'-11" 20 15,465 09 08 10,350 9'-5" 21 07 22 7,270 9'-5" 23 7,270 11'-0" 06 Mech 2,652 12'-0" 05 **Building Gross** 344,772 248'-0" 04 (to top of mech screen-wall) 03 [2.2.2] <u>2.2</u> 02 01

## **Fact Sheet**

- Primary entry along Congress Street
- 312 residential units
- 84 parking spaces
- Secondary, residential lobby along World Trade Center Ave.
- 1,800 SF of ground floor retail
- Situated at the intersection of Congress Street and World Trade Center Avenue
- Ground plane to accomodate vehicular access to Massport's Seaport Transportation Center from Congress Street
- Floor-to-floor dimension at the ground floor will be 18'-0" to allow for an enhanced retail storefront experience with overhead canopies
- The building's entry will be given significance along Congress Street with a 2-stroy glass volume that will have a ceiling height of approximately 30'-0"
- Building amenities will include classrooms, shared workspace, a pet spa, a fitness center, outdoor roof terraces, and a sky lounge