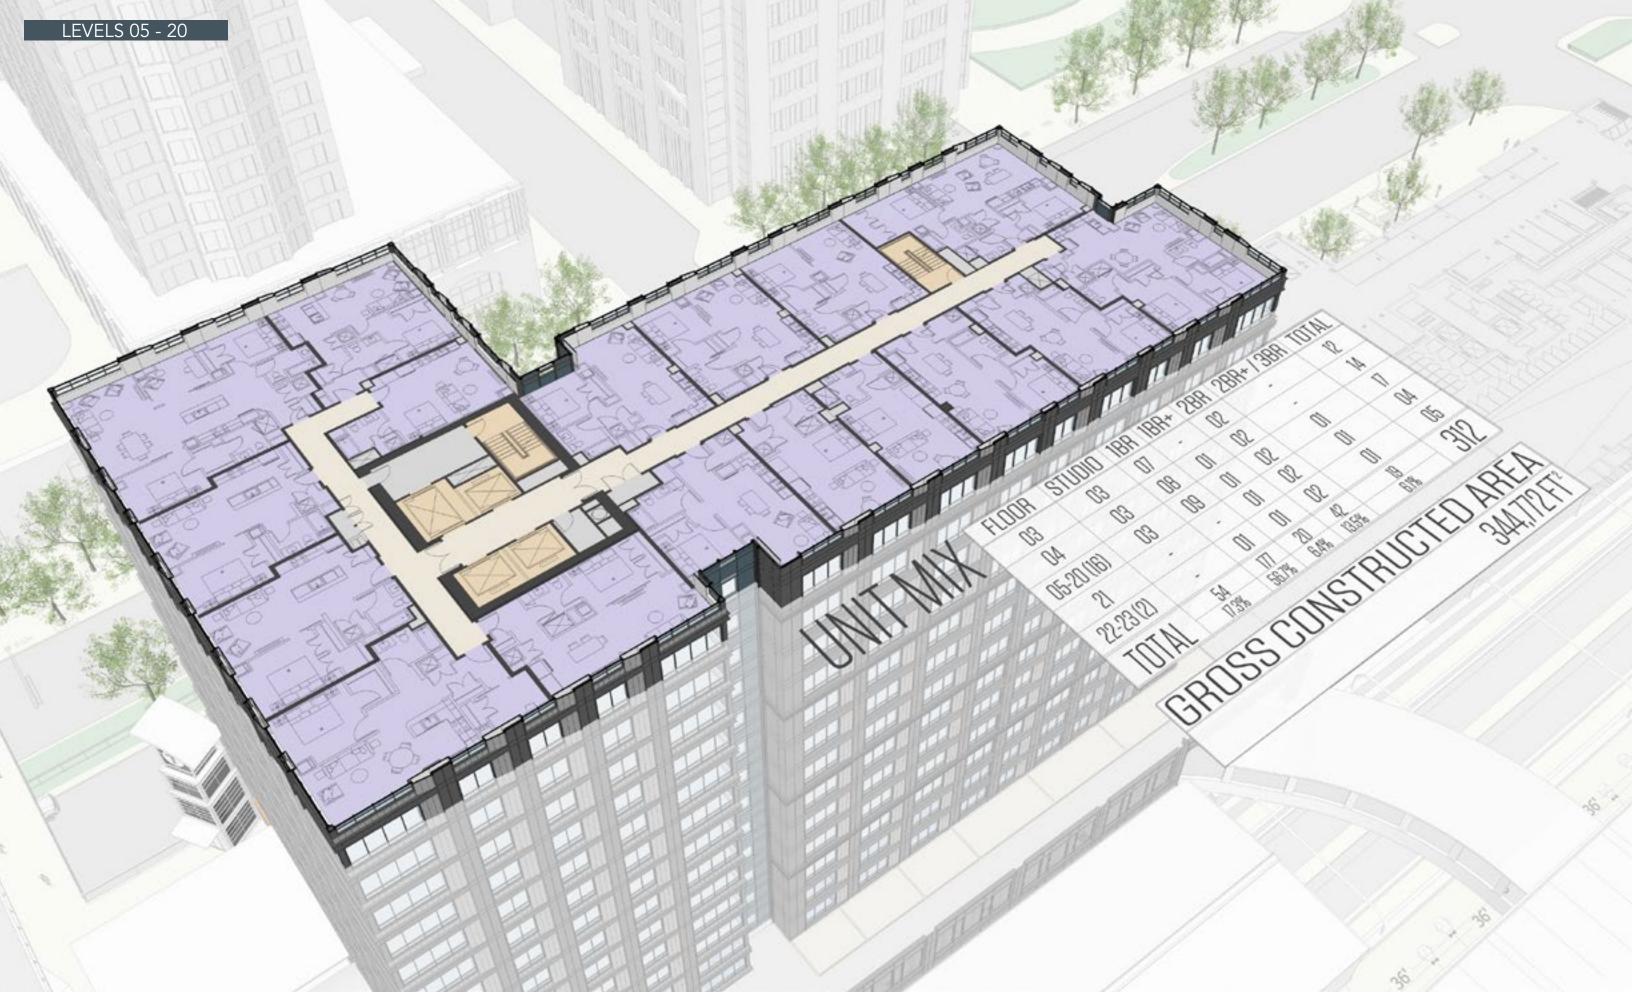

## **Area Summary** MECH Level Gross Floor to Floor 23 01 16,461 17′-11″ 02 23,495 14'-4" 03 14,917 9'-5" 20 9'-5" 14,917 04 19 15,465 9'-5" 05 9'-5" 06 15,465 9'-5" 07 15,465 80 15,465 9'-5" 9'-5" 15,465 09 15,465 9'-5" 15,465 9'-5" 11 12 15,465 9'-5" 9'-5" 15,465 13 9'-5" 15,465 14 15,465 9'-5" 15 15,465 9'-5" 15,465 9'-5" 17 9'-5" 15,465 18 9'-5" 19 15,465 10'-11" 20 15,465 09 08 10,350 9'-5" 21 07 22 7,270 9'-5" 23 7,270 11'-0" 06 Mech 2,652 12'-0" 05 **Building Gross** 344,772 248'-0" 04 (to top of mech screen-wall) 03 [2.2.2] <u>2.2</u> 02 01

## **Fact Sheet**

- Primary entry along Congress Street
- 312 residential units
- 84 parking spaces
- Secondary, residential lobby along World Trade Center Ave.
- 1,800 SF of ground floor retail
- Situated at the intersection of Congress Street and World Trade Center Avenue
- Ground plane to accomodate vehicular access to Massport's Seaport Transportation Center from Congress Street
- Floor-to-floor dimension at the ground floor will be 18'-0" to allow for an enhanced retail storefront experience with overhead canopies
- The building's entry will be given significance along Congress Street with a 2-stroy glass volume that will have a ceiling height of approximately 30'-0"
- Building amenities will include classrooms, shared workspace, a pet spa, a fitness center, outdoor roof terraces, and a sky lounge