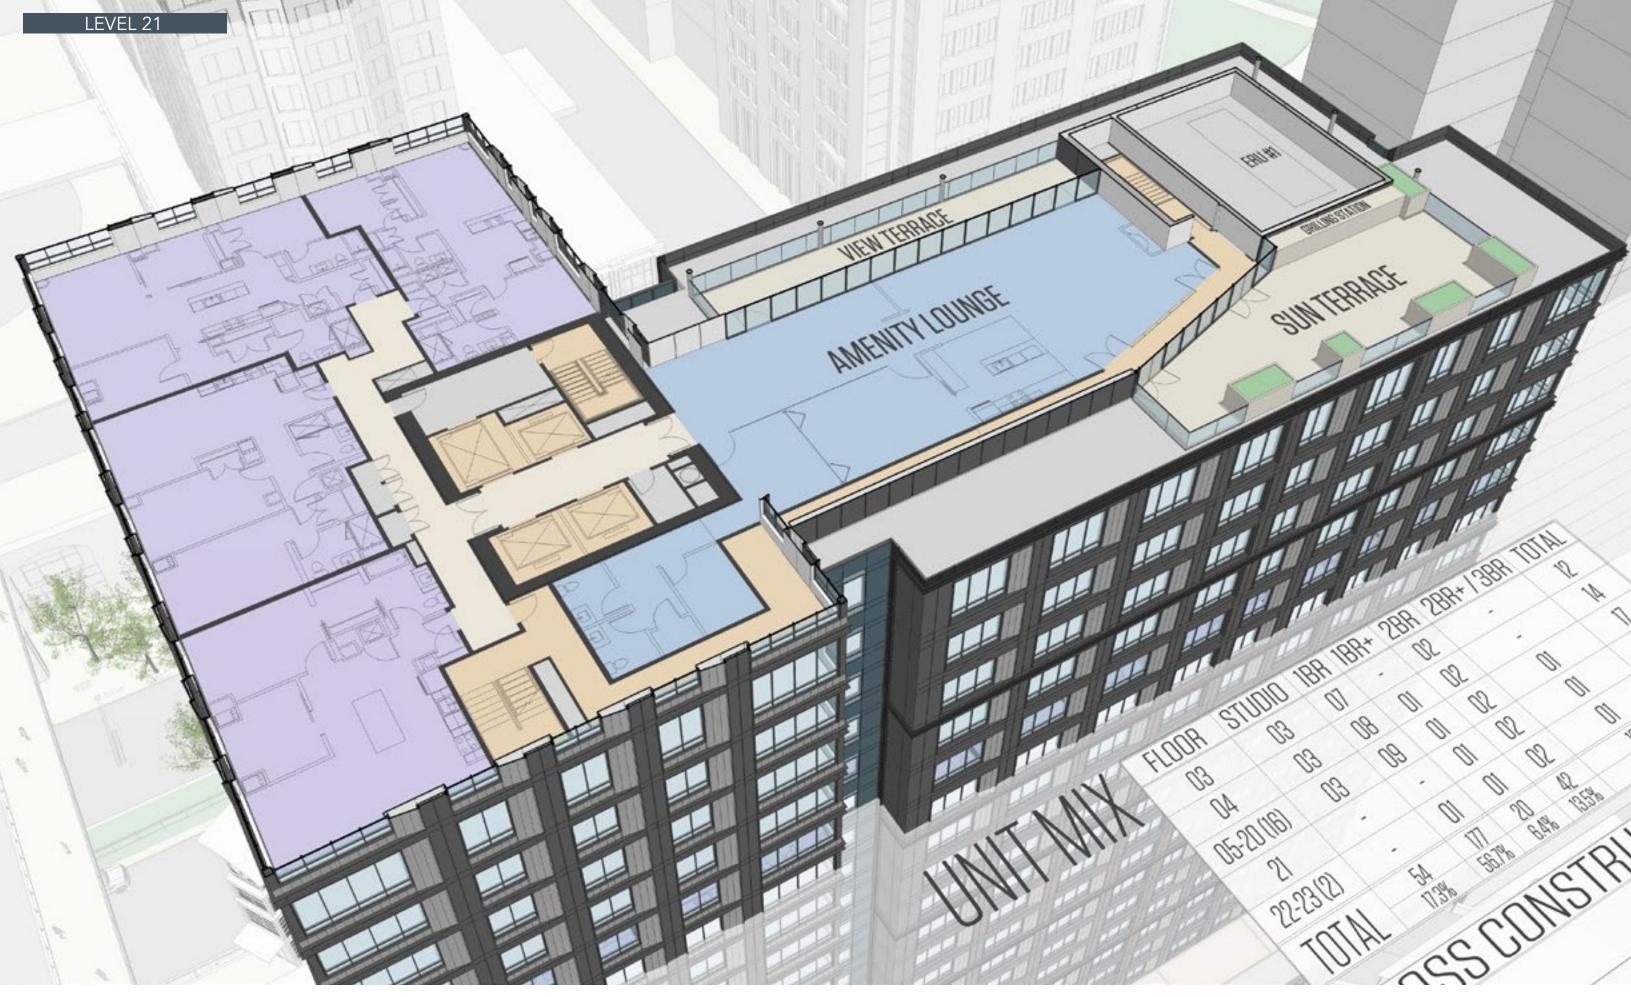

## **Area Summary** MECH Level Gross Floor to Floor 23 01 16,461 17′-11″ 02 23,495 14'-4" 03 14,917 9'-5" 20 9'-5" 14,917 04 19 15,465 9'-5" 05 9'-5" 06 15,465 9'-5" 07 15,465 80 15,465 9'-5" 9'-5" 15,465 09 15,465 9'-5" 15,465 9'-5" 11 12 15,465 9'-5" 9'-5" 15,465 13 9'-5" 15,465 14 15,465 9'-5" 15 15,465 9'-5" 15,465 9'-5" 17 9'-5" 15,465 18 9'-5" 19 15,465 10'-11" 20 15,465 09 08 10,350 9'-5" 21 07 22 7,270 9'-5" 23 7,270 11'-0" 06 Mech 2,652 12'-0" 05 **Building Gross** 344,772 248'-0" 04 (to top of mech screen-wall) 03 [2.2.2] <u>2.2</u> 02 01

## **Fact Sheet**

- Primary entry along Congress Street
- 312 residential units
- 84 parking spaces
- Secondary, residential lobby along World Trade Center Ave.
- 1,800 SF of ground floor retail
- Situated at the intersection of Congress Street and World Trade Center Avenue
- Ground plane to accomodate vehicular access to Massport's Seaport Transportation Center from Congress Street
- Floor-to-floor dimension at the ground floor will be 18'-0" to allow for an enhanced retail storefront experience with overhead canopies
- The building's entry will be given significance along Congress Street with a 2-stroy glass volume that will have a ceiling height of approximately 30'-0"
- Building amenities will include classrooms, shared workspace, a pet spa, a fitness center, outdoor roof terraces, and a sky lounge