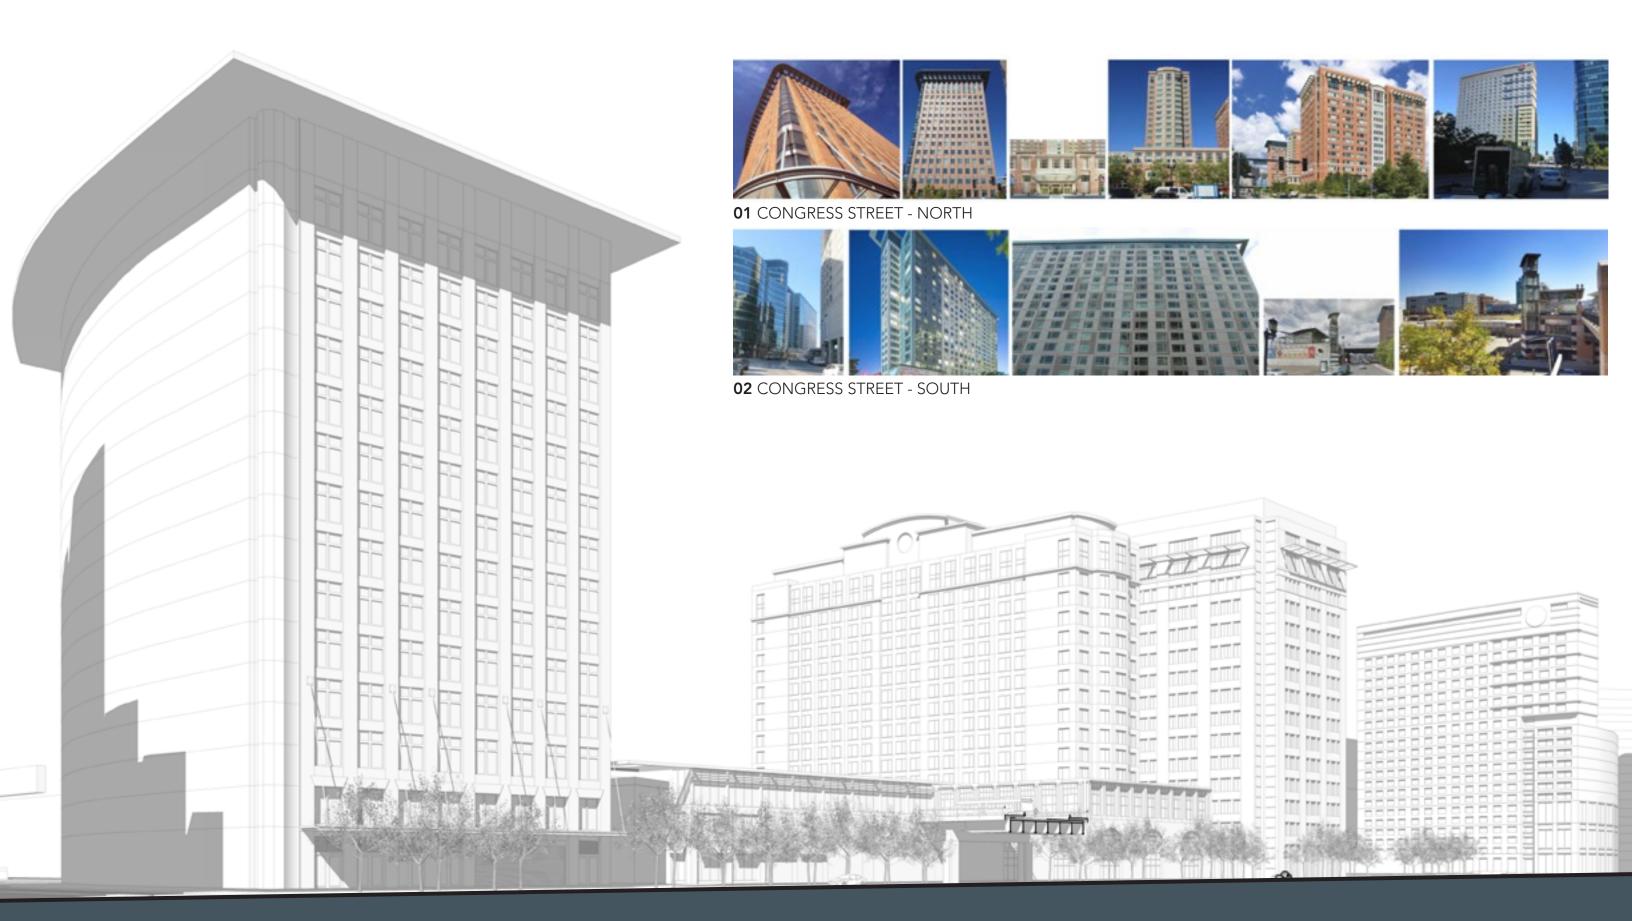

## **Fact Sheet**

- Primary entry along Congress Street
- 312 residential units
- 84 parking spaces
- Secondary, residential lobby along World Trade Center Ave.
- 1,800 SF of ground floor retail
- Situated at the intersection of Congress Street and World Trade Center Avenue
- Ground plane to accomodate vehicular access to Massport's Seaport Transportation Center from Congress Street
- Floor-to-floor dimension at the ground floor will be 18'-0" to allow for an enhanced retail storefront experience with overhead canopies
- The building's entry will be given significance along Congress Street with a 2-stroy glass volume that will have a ceiling height of approximately 30'-0"
- Building amenities will include classrooms, shared workspace, a pet spa, a fitness center, outdoor roof terraces, and a sky lounge