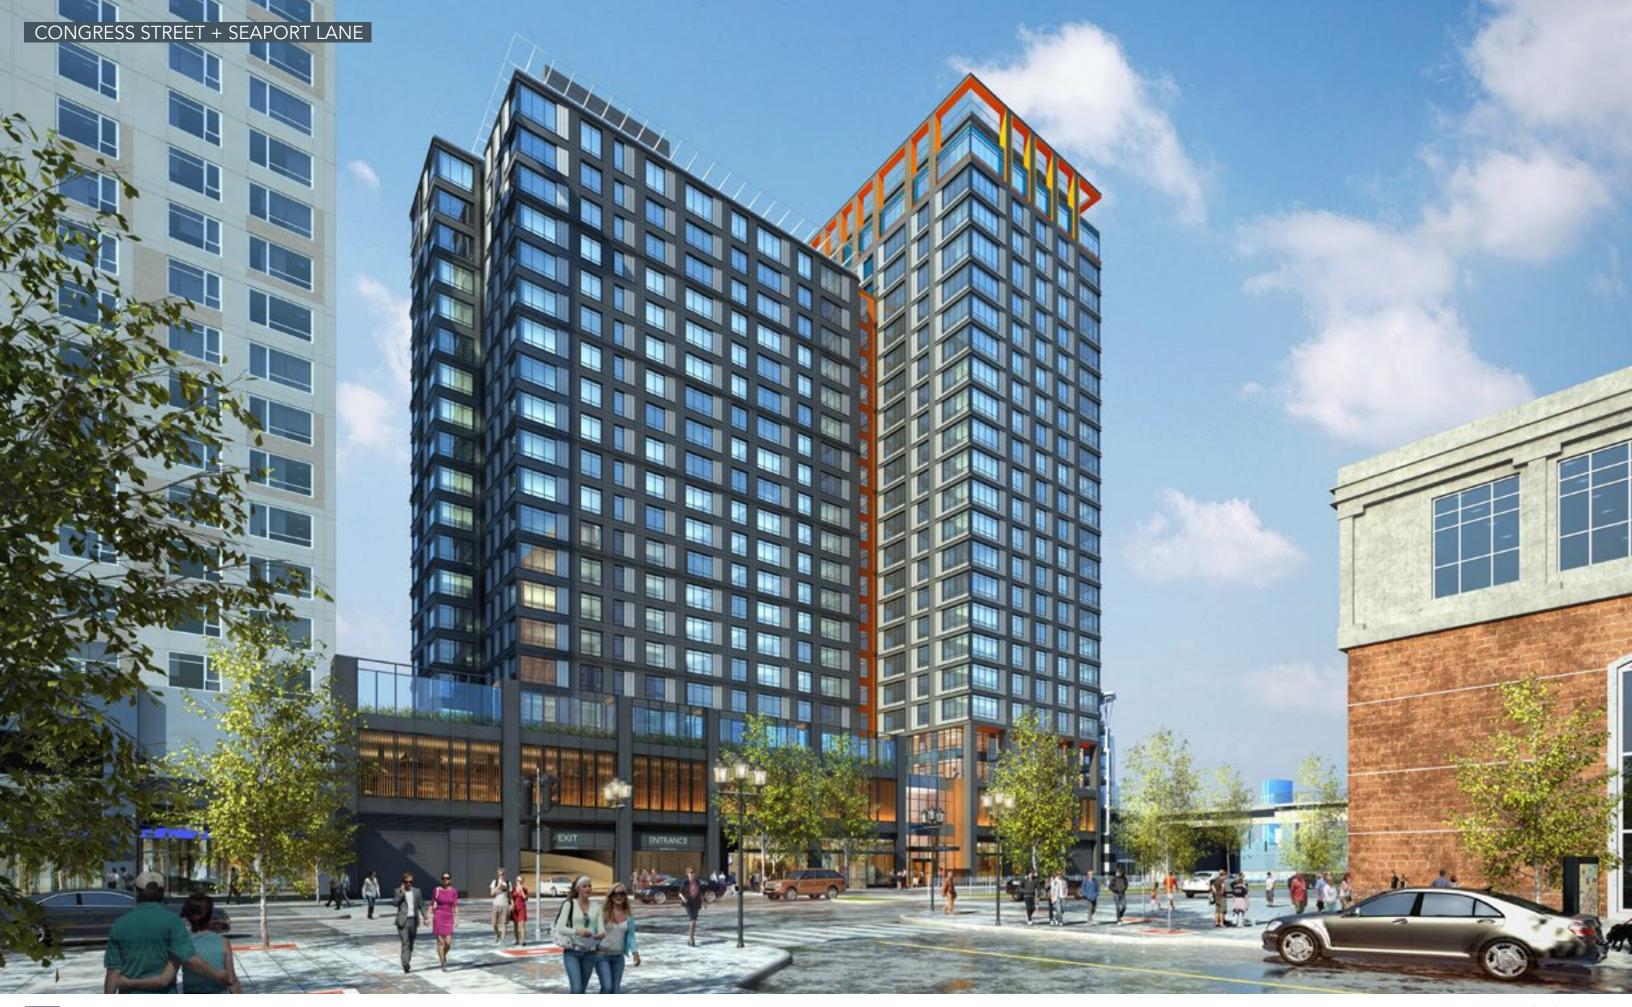

## **Fact Sheet**

- Primary entry along Congress Street
- 312 residential units
- 84 parking spaces
- Secondary, residential lobby along World Trade Center Ave.
- 1,800 SF of ground floor retail
- Situated at the intersection of Congress Street and World Trade Center Avenue
- Ground plane to accomodate vehicular access to Massport's Seaport Transportation Center from Congress Street
- Floor-to-floor dimension at the ground floor will be 18'-0" to allow for an enhanced retail storefront experience with overhead canopies
- The building's entry will be given significance along Congress Street with a 2-stroy glass volume that will have a ceiling height of approximately 30'-0"
- Building amenities will include classrooms, shared workspace, a pet spa, a fitness center, outdoor roof terraces, and a sky lounge