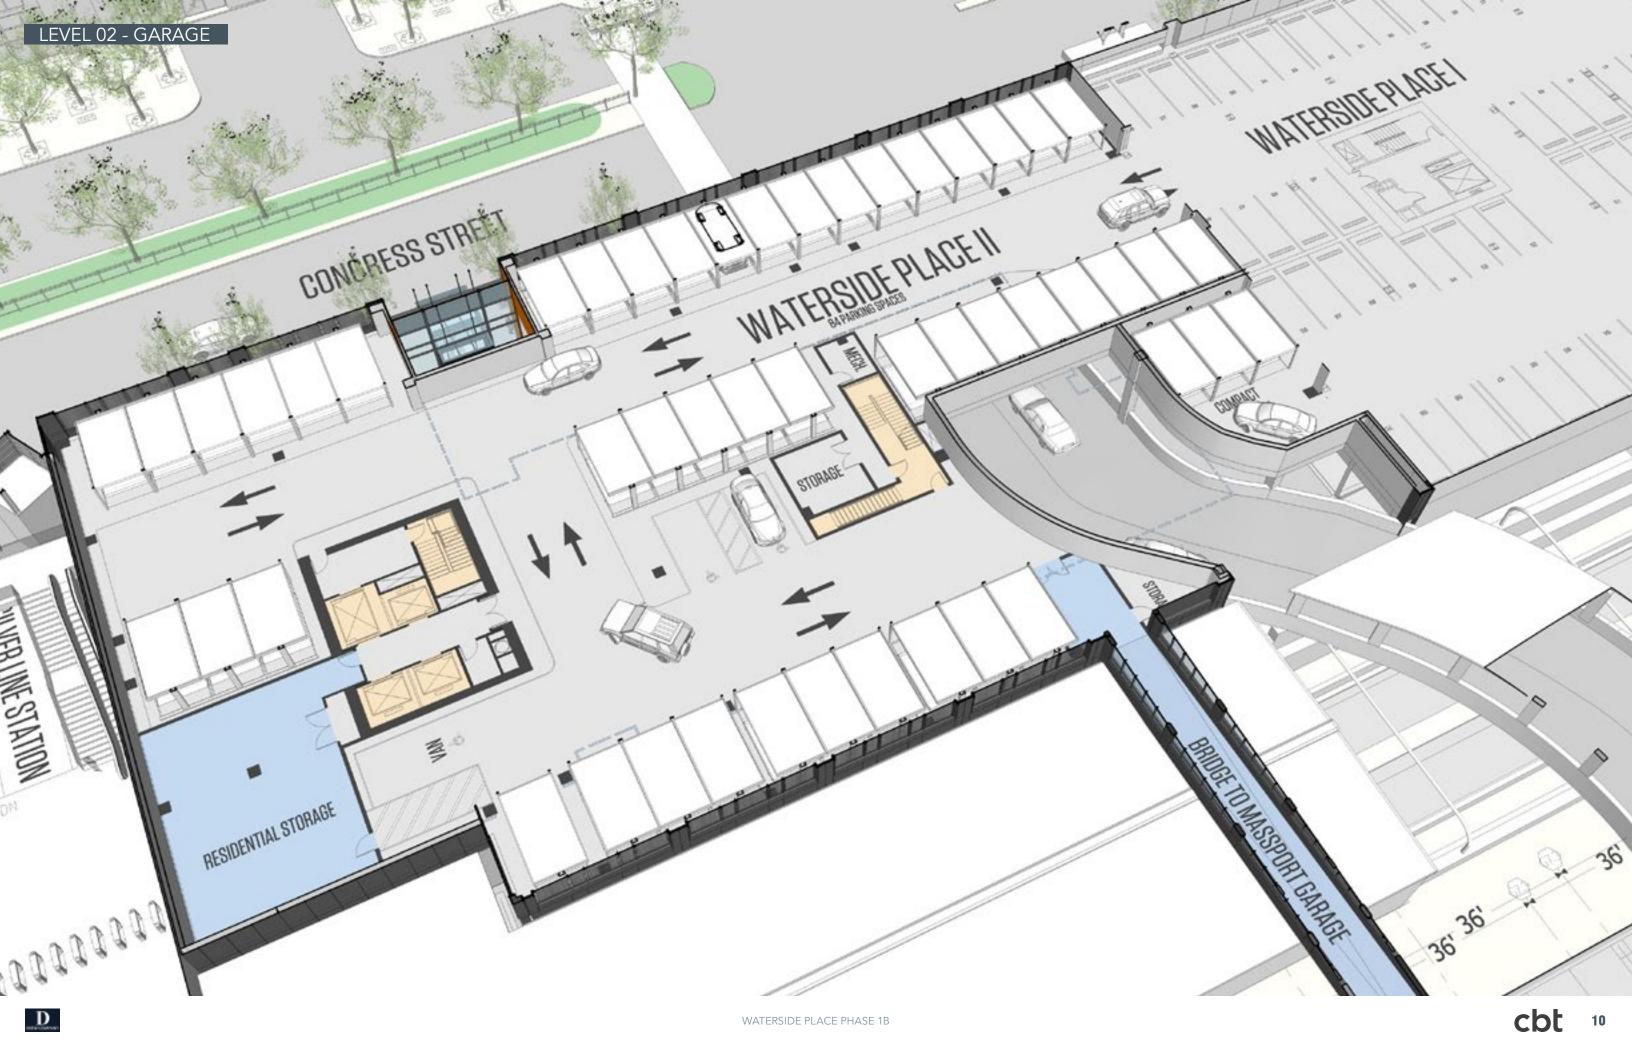

## **Fact Sheet**

- Primary entry along Congress Street
- 312 residential units
- 84 parking spaces
- Secondary, residential lobby along World Trade Center Ave.
- 1,800 SF of ground floor retail
- Situated at the intersection of Congress Street and World Trade Center Avenue
- Ground plane to accomodate vehicular access to Massport's Seaport Transportation Center from Congress Street
- Floor-to-floor dimension at the ground floor will be 18'-0" to allow for an enhanced retail storefront experience with overhead canopies
- The building's entry will be given significance along Congress Street with a 2-stroy glass volume that will have a ceiling height of approximately 30'-0"
- Building amenities will include classrooms, shared workspace, a pet spa, a fitness center, outdoor roof terraces, and a sky lounge