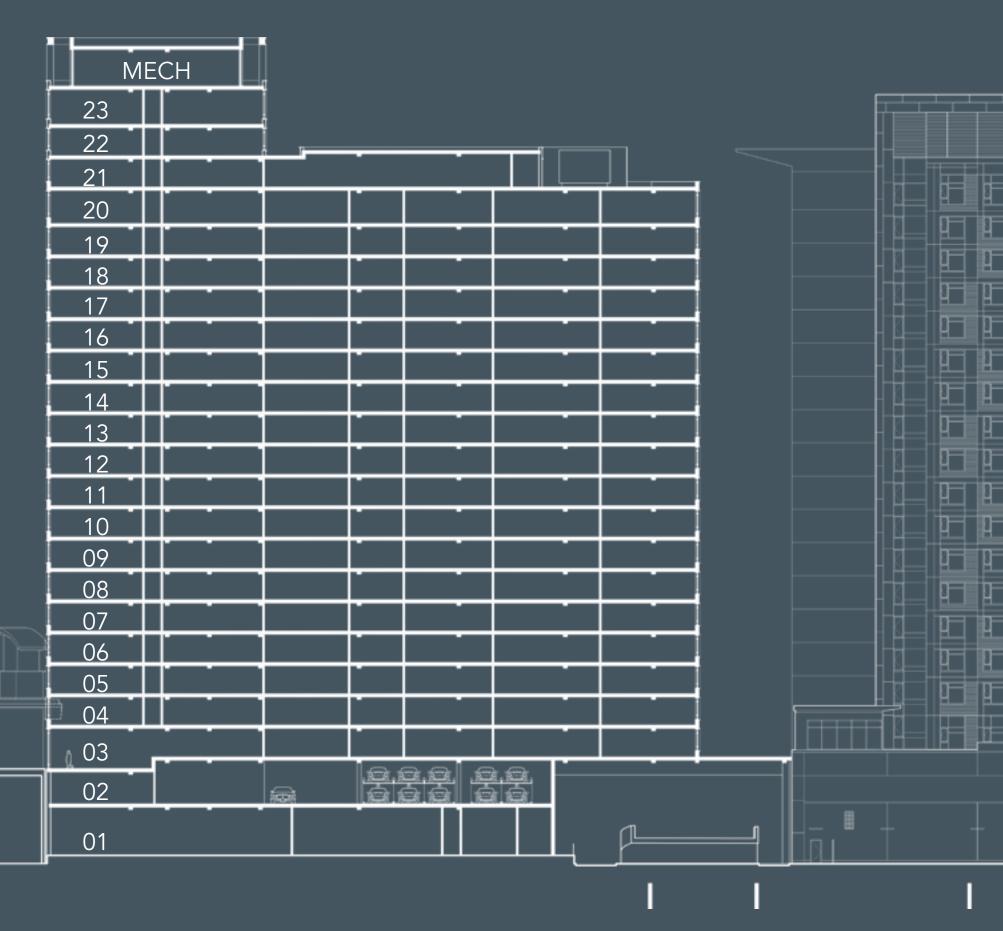

## **Area Summary** MECH Level Gross Floor to Floor 23 01 16,461 17′-11″ 02 23,495 14'-4" 03 14,917 9'-5" 20 9'-5" 14,917 04 19 15,465 9'-5" 05 9'-5" 06 15,465 9'-5" 07 15,465 80 15,465 9'-5" 9'-5" 15,465 09 15,465 9'-5" 15,465 9'-5" 11 12 15,465 9'-5" 9'-5" 15,465 13 9'-5" 15,465 14 15,465 9'-5" 15 15,465 9'-5" 15,465 9'-5" 17 9'-5" 15,465 18 9'-5" 19 15,465 10'-11" 20 15,465 09 08 10,350 9'-5" 21 07 22 7,270 9'-5" 23 7,270 11'-0" 06 Mech 2,652 12'-0" 05 **Building Gross** 344,772 248'-0" 04 (to top of mech screen-wall) 03 [2.2.2] <u>2.2</u> 02 01