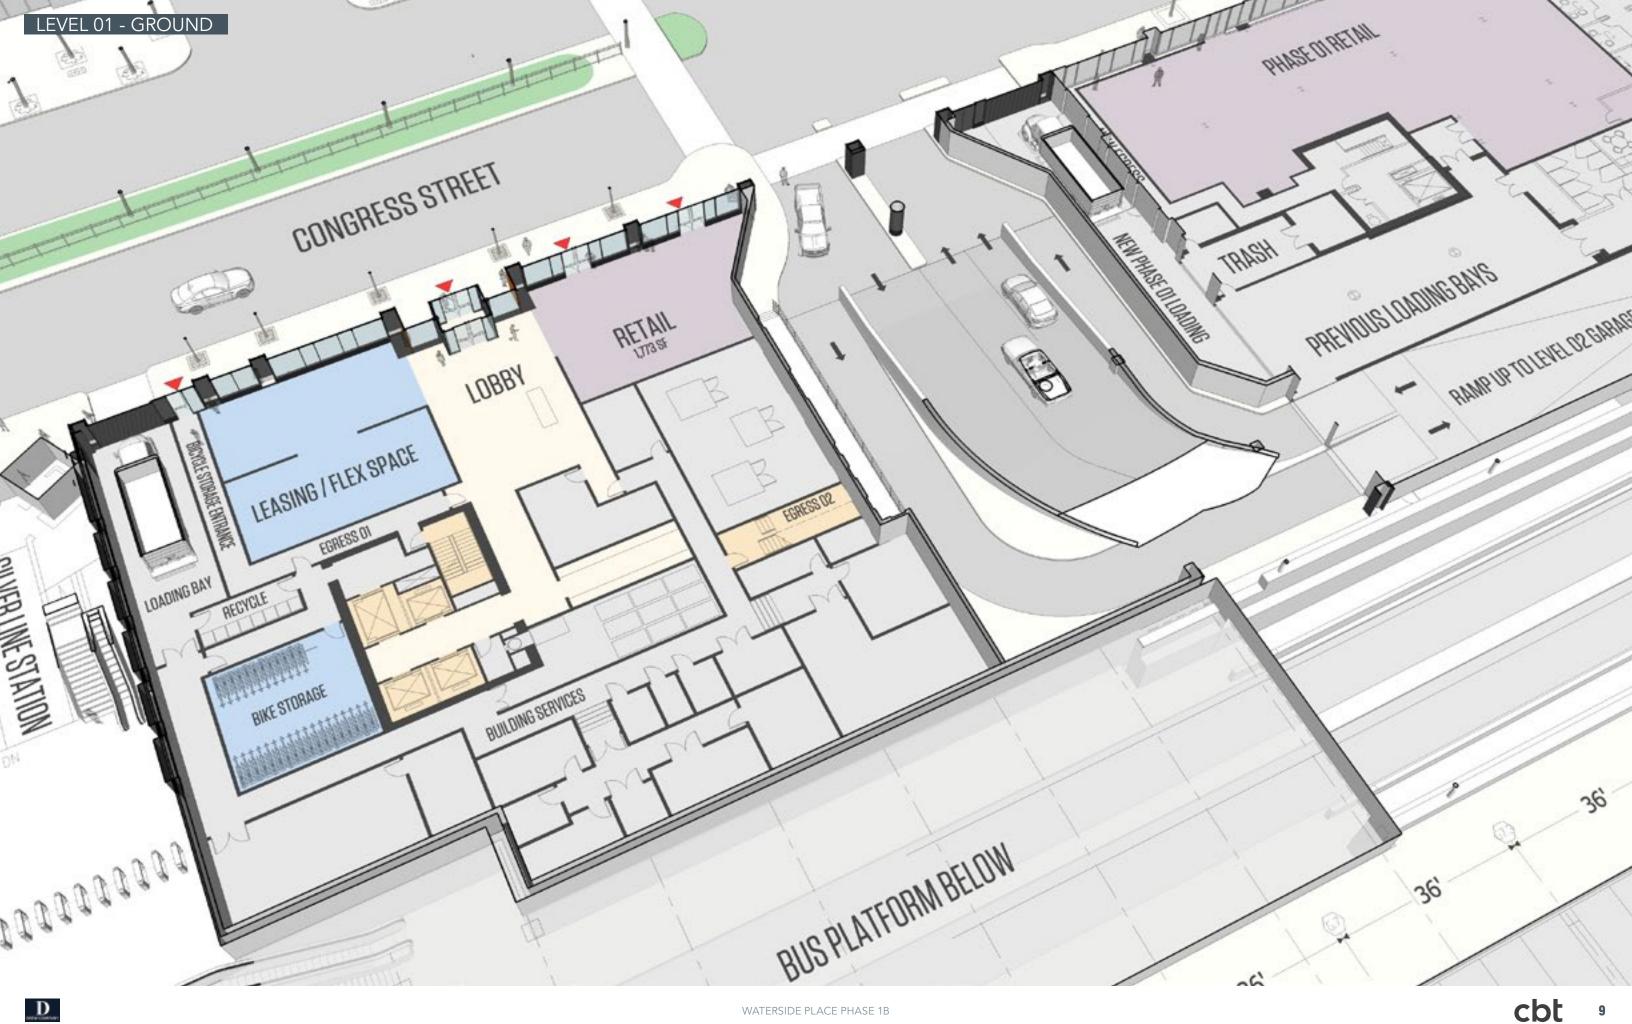

## **Fact Sheet**

- Primary entry along Congress Street
- 312 residential units
- 84 parking spaces
- Secondary, residential lobby along World Trade Center Ave.
- 1,800 SF of ground floor retail
- Situated at the intersection of Congress Street and World Trade Center Avenue
- Ground plane to accomodate vehicular access to Massport's Seaport Transportation Center from Congress Street
- Floor-to-floor dimension at the ground floor will be 18'-0" to allow for an enhanced retail storefront experience with overhead canopies
- The building's entry will be given significance along Congress Street with a 2-stroy glass volume that will have a ceiling height of approximately 30'-0"
- Building amenities will include classrooms, shared workspace, a pet spa, a fitness center, outdoor roof terraces, and a sky lounge