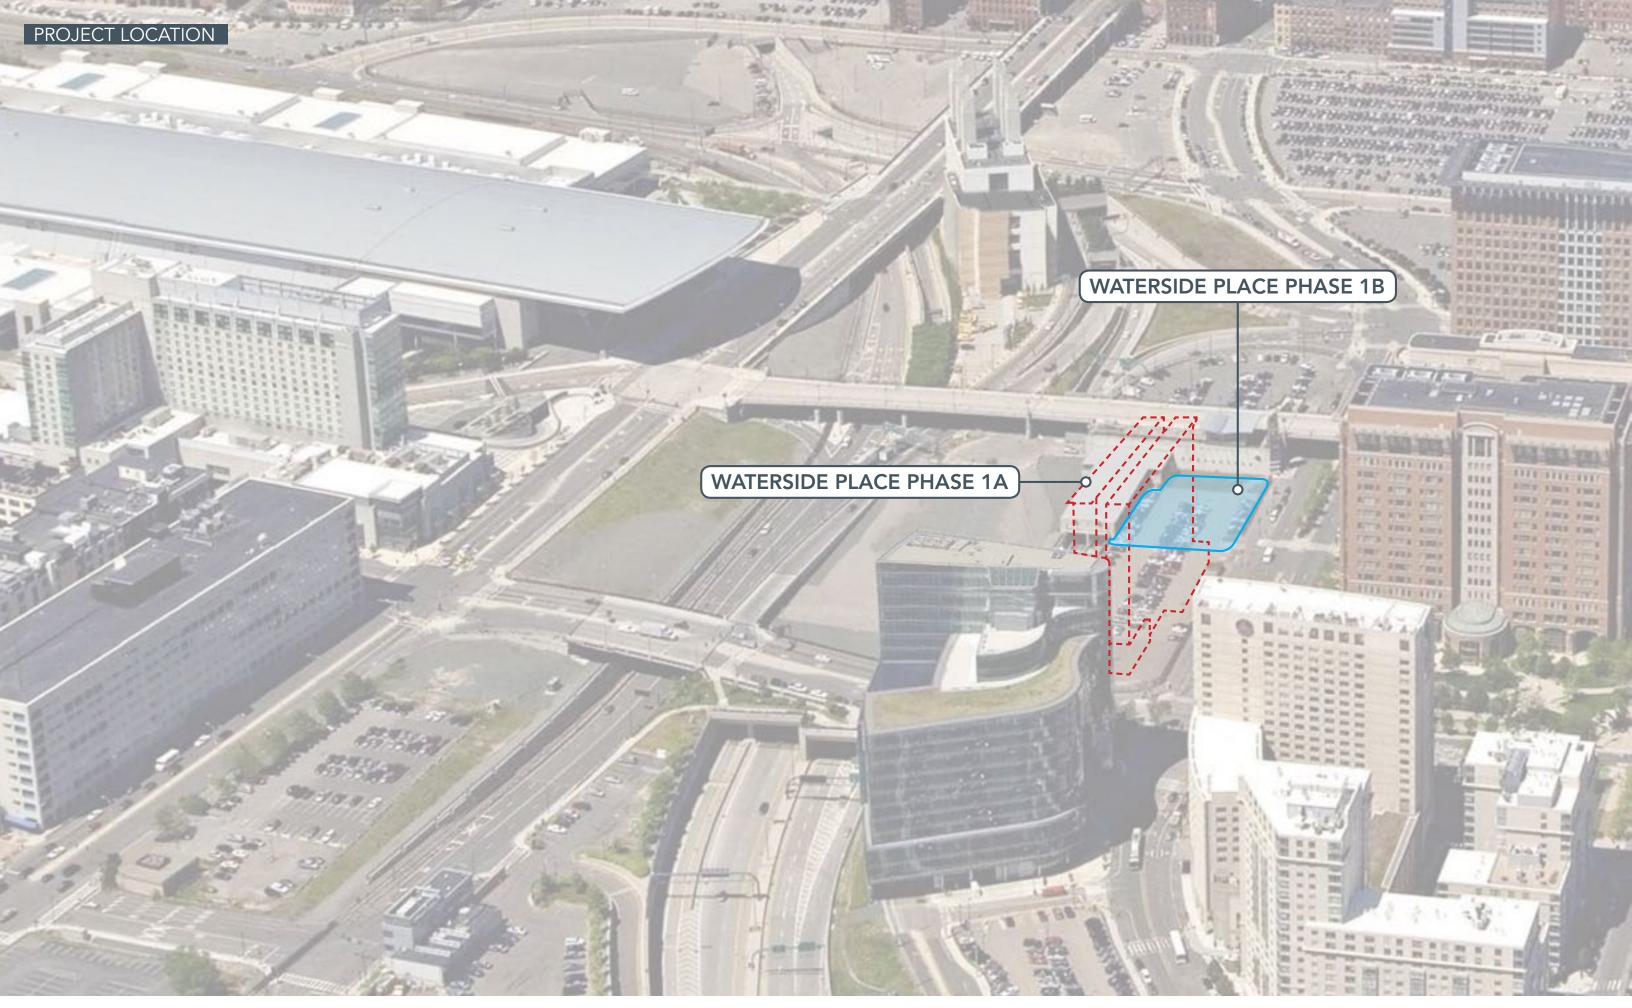

WATERSIDE PLACE 1B
BCDC PRESENTATION
2016.04.05

## **Fact Sheet**

- Primary entry along Congress Street
- 312 residential units
- 84 parking spaces
- Secondary, residential lobby along World Trade Center Ave.
- 1,800 SF of ground floor retail
- Situated at the intersection of Congress Street and World Trade Center Avenue
- Ground plane to accomodate vehicular access to Massport's Seaport Transportation Center from Congress Street
- Floor-to-floor dimension at the ground floor will be 18'-0" to allow for an enhanced retail storefront experience with overhead canopies
- The building's entry will be given significance along Congress Street with a 2-stroy glass volume that will have a ceiling height of approximately 30'-0"
- Building amenities will include classrooms, shared workspace, a pet spa, a fitness center, outdoor roof terraces, and a sky lounge