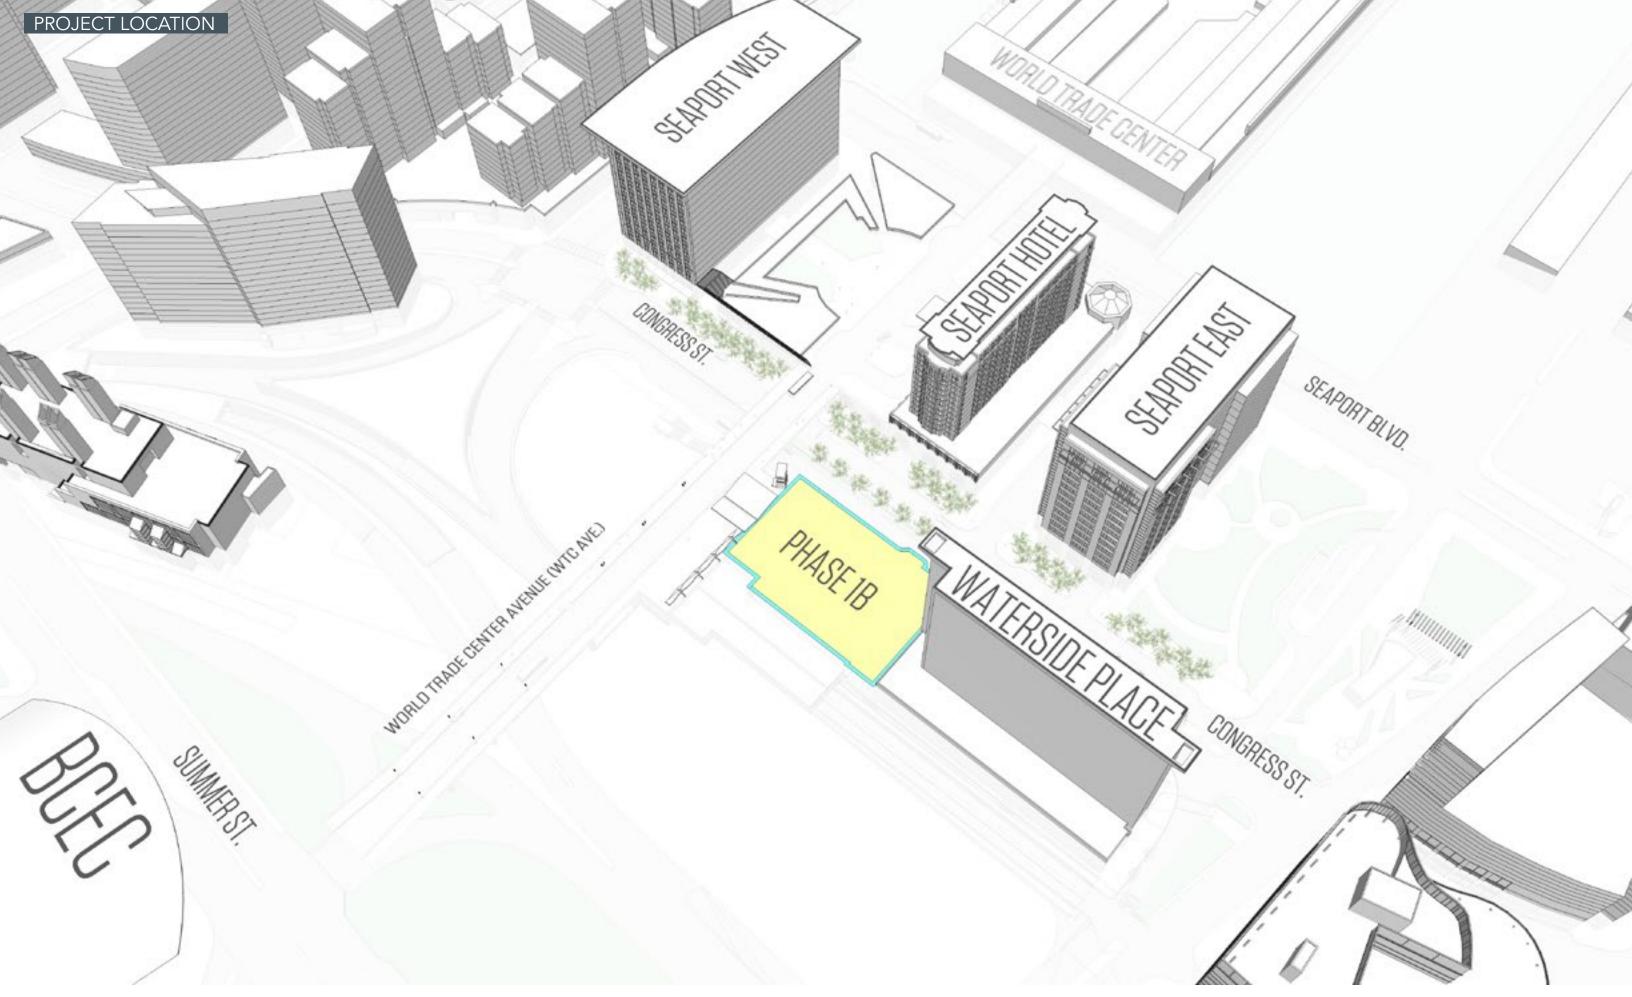

## **Fact Sheet**

- Primary entry along Congress Street
- 312 residential units
- 84 parking spaces
- Secondary, residential lobby along World Trade Center Ave.
- 1,800 SF of ground floor retail
- Situated at the intersection of Congress Street and World Trade Center Avenue
- Ground plane to accomodate vehicular access to Massport's Seaport Transportation Center from Congress Street
- Floor-to-floor dimension at the ground floor will be 18'-0" to allow for an enhanced retail storefront experience with overhead canopies
- The building's entry will be given significance along Congress Street with a 2-stroy glass volume that will have a ceiling height of approximately 30'-0"
- Building amenities will include classrooms, shared workspace, a pet spa, a fitness center, outdoor roof terraces, and a sky lounge