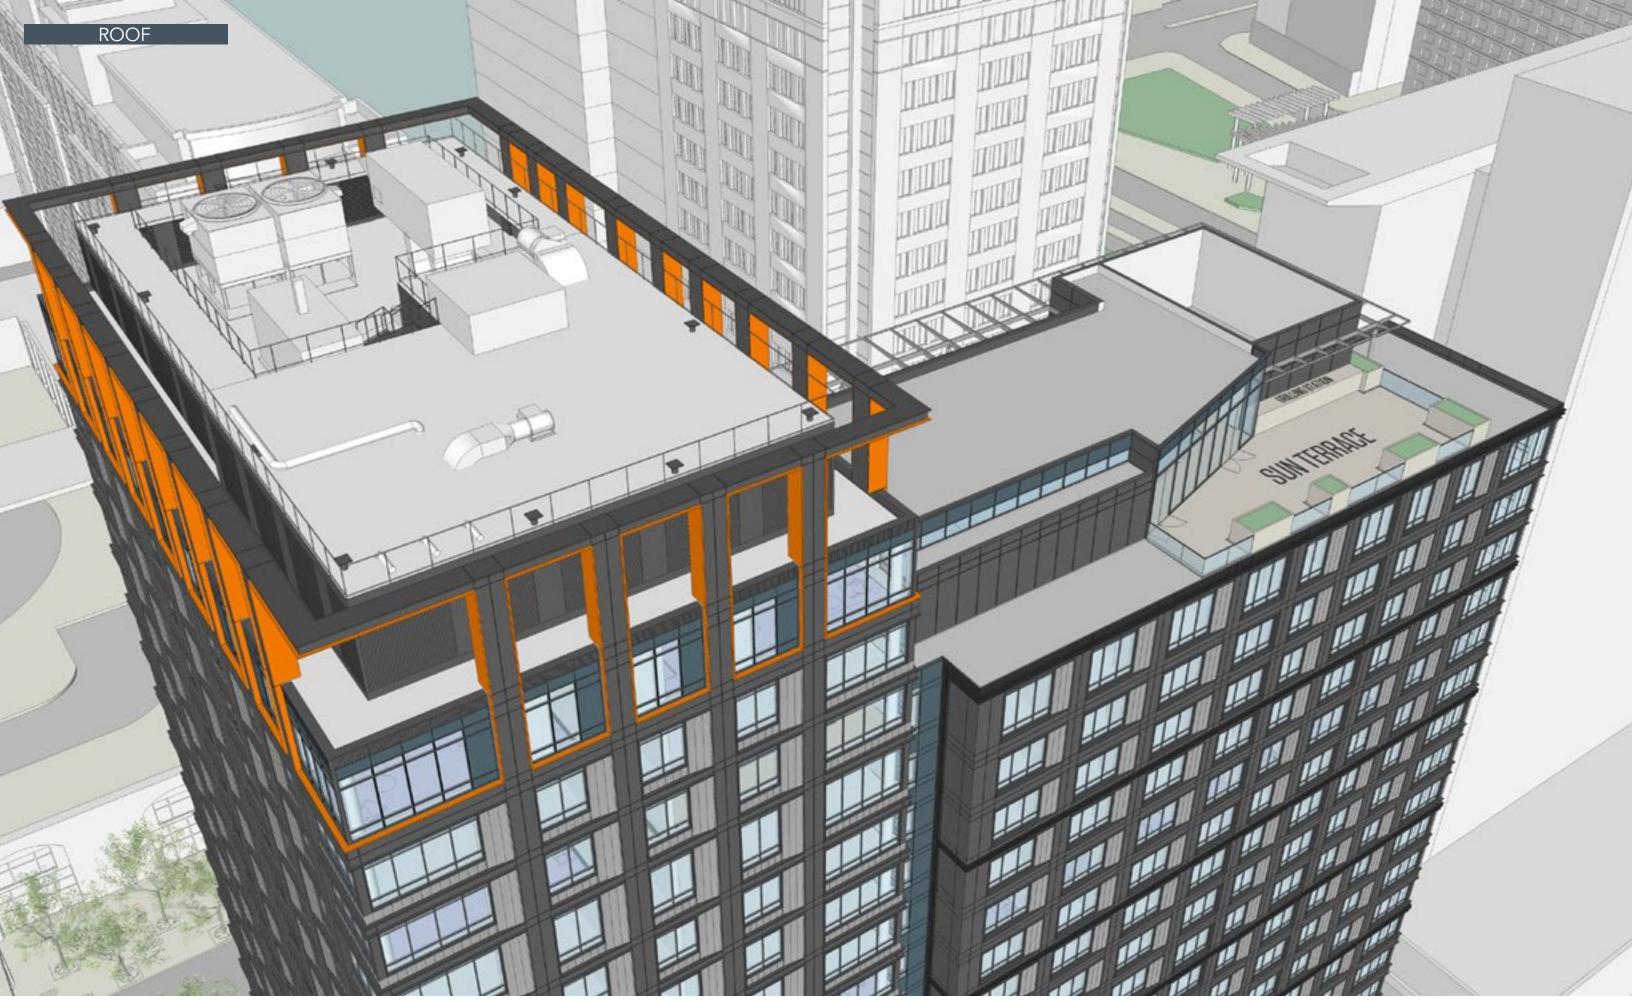

## **Fact Sheet**

- Primary entry along Congress Street
- 312 residential units
- 84 parking spaces
- Secondary, residential lobby along World Trade Center Ave.
- 1,800 SF of ground floor retail
- Situated at the intersection of Congress Street and World Trade Center Avenue
- Ground plane to accomodate vehicular access to Massport's Seaport Transportation Center from Congress Street
- Floor-to-floor dimension at the ground floor will be 18'-0" to allow for an enhanced retail storefront experience with overhead canopies
- The building's entry will be given significance along Congress Street with a 2-stroy glass volume that will have a ceiling height of approximately 30'-0"
- Building amenities will include classrooms, shared workspace, a pet spa, a fitness center, outdoor roof terraces, and a sky lounge