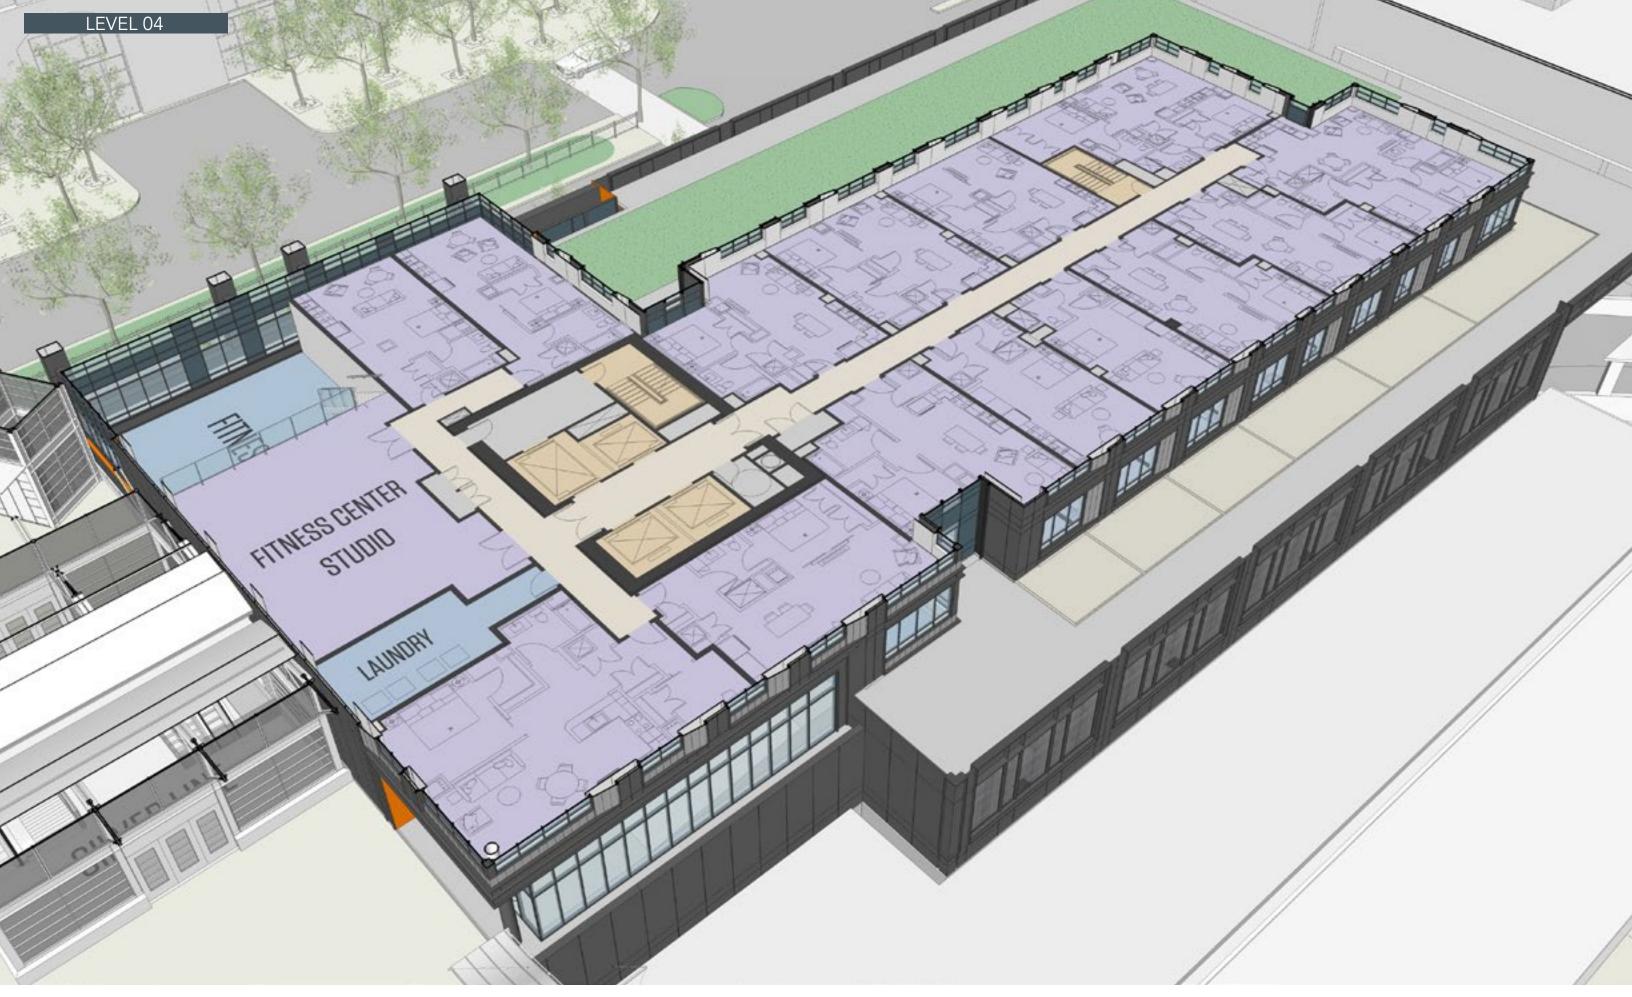

## **Fact Sheet**

- Primary entry along Congress Street
- 312 residential units
- 84 parking spaces
- Secondary, residential lobby along World Trade Center Ave.
- 1,800 SF of ground floor retail
- Situated at the intersection of Congress Street and World Trade Center Avenue
- Ground plane to accomodate vehicular access to Massport's Seaport Transportation Center from Congress Street
- Floor-to-floor dimension at the ground floor will be 18'-0" to allow for an enhanced retail storefront experience with overhead canopies
- The building's entry will be given significance along Congress Street with a 2-stroy glass volume that will have a ceiling height of approximately 30'-0"
- Building amenities will include classrooms, shared workspace, a pet spa, a fitness center, outdoor roof terraces, and a sky lounge