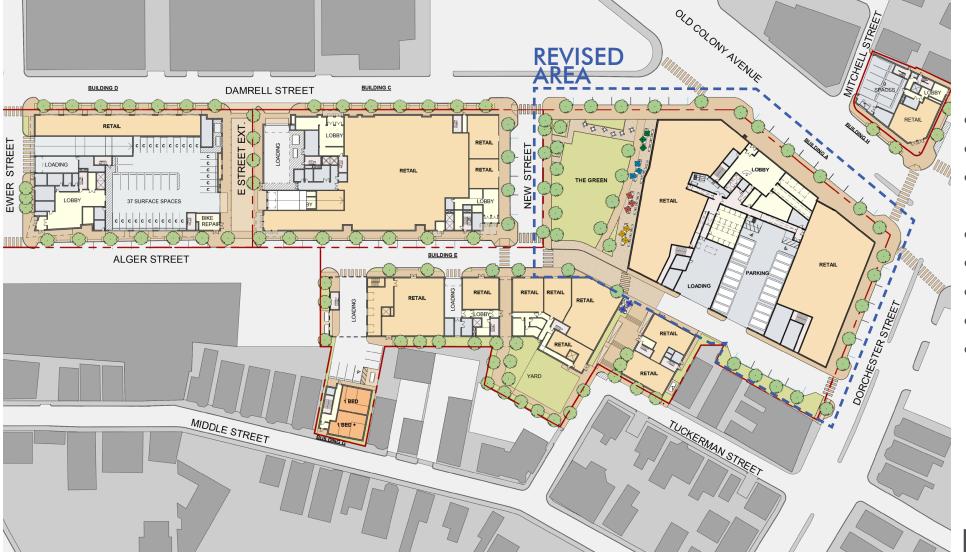

#### APPROVED

- BRING PARK OUT TO STREET
- BUILDINGS A & B COMBINED
- 50 PARKING SPACES IN BUILDING
- DEEPER RETAIL SPACE
- LINE PARK WITH CAFES
- MAINTAIN ALGER STREET
- TALLER FIRST FLOOR
- BUILDING SETBACK ALLOWS FOR BICYCLE LANE ON DAMRELL