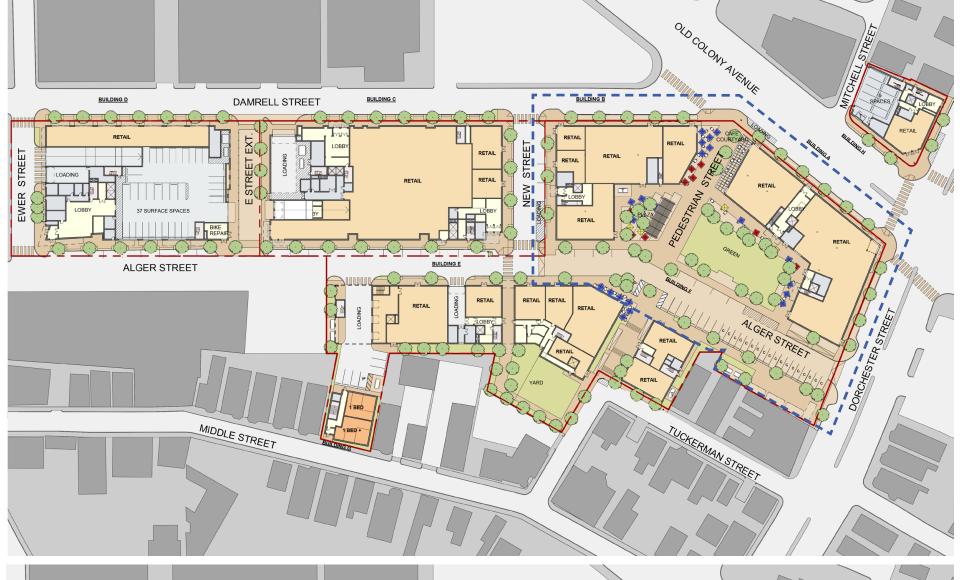

# PHASE I PLAN

- PARK IN PHASE I OF WASHINGTON VILLAGE
- TEMPORARY SURFACE PARKING LOT
- STRONG RETAIL PRESENCE TO ENABLE PLACEMAKING