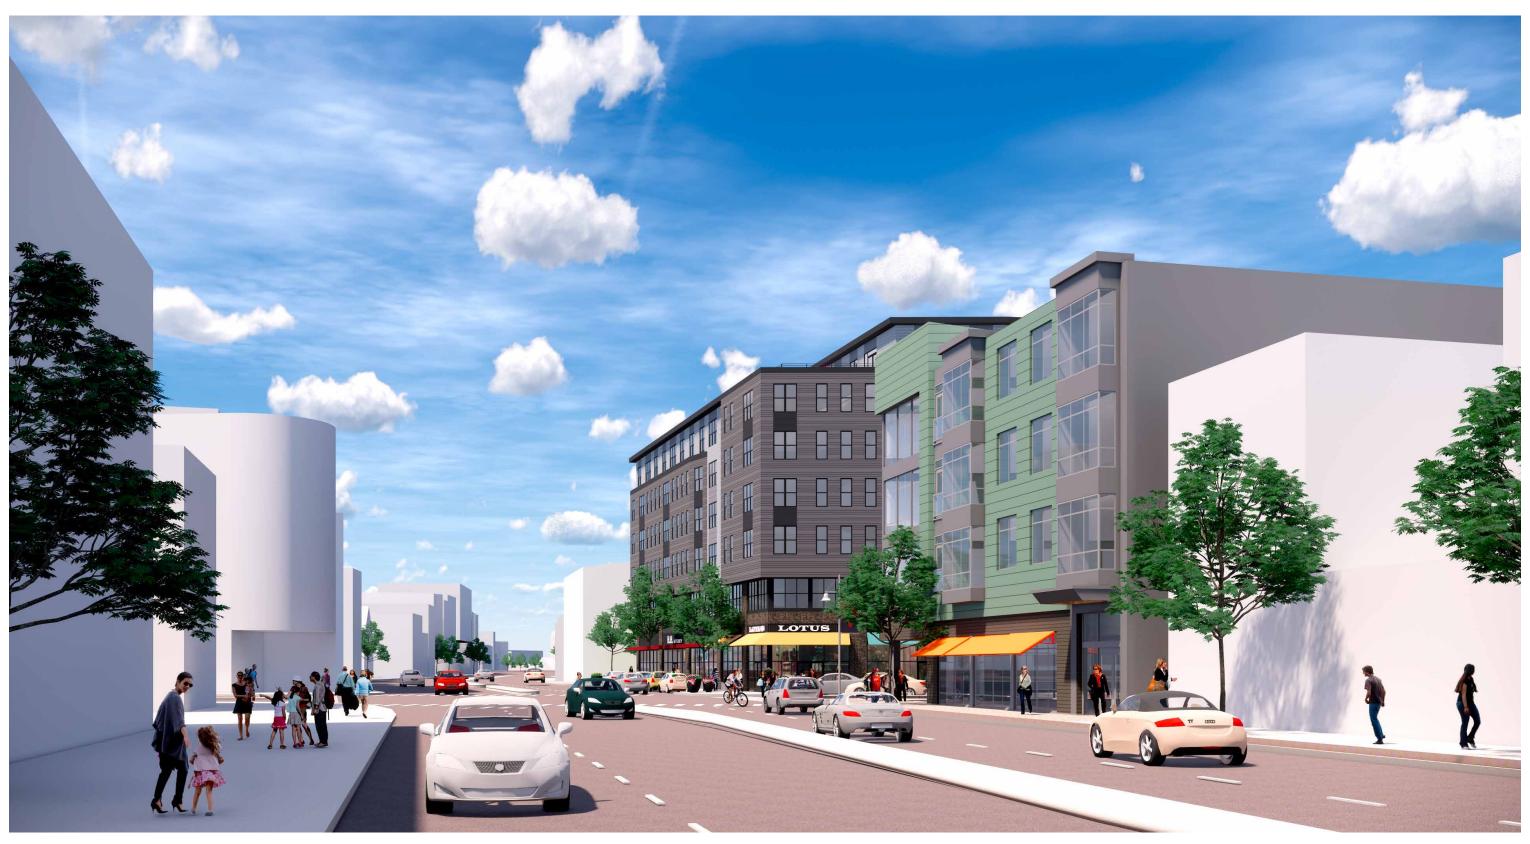

# DORCHESTER STREET LOOKING SOUTHWEST

**PROPOSED** 

- TOP FLOOR SETBACK ON DORCHESTER STREET
- TWO STORY RETAIL EXPRESSION WITH ARTICULATED FACADE ABOVE