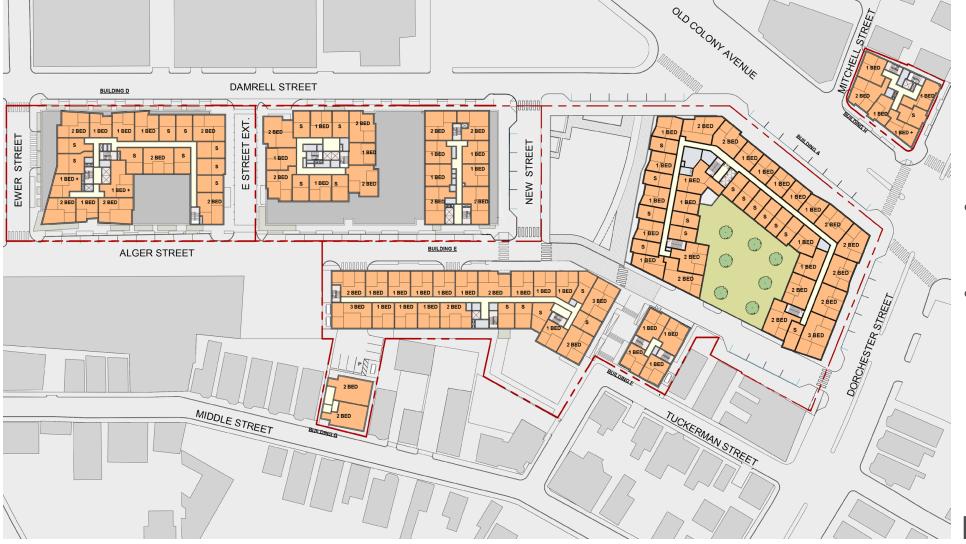

# PHASE I PLAN

- PARK IN PHASE I OF WASHINGTON VILLAGE
- TEMPORARY SURFACE PARKING LOT
- STRONG RETAIL PRESENCE TO ENABLE PLACEMAKING