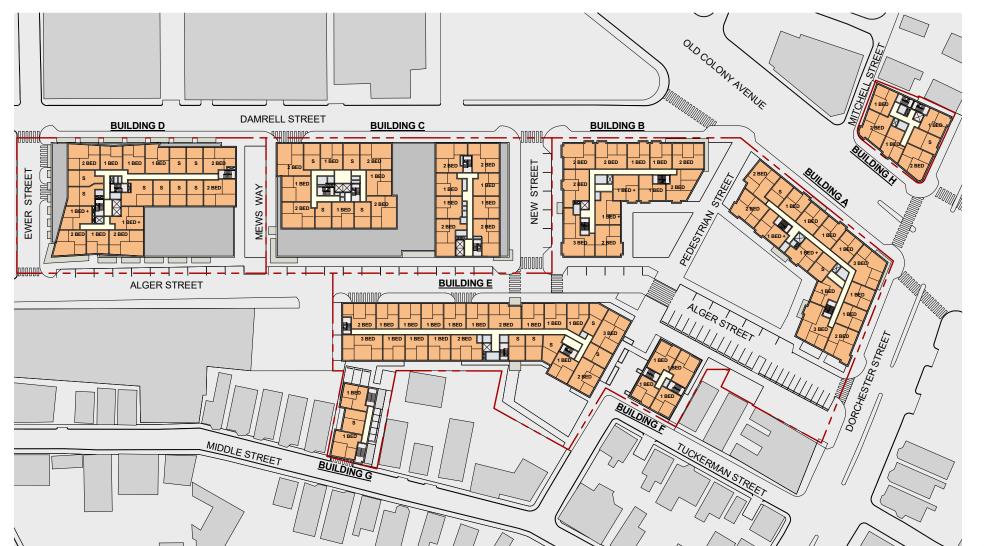

# AERIAL LOOKING SOUTHWEST





- BRING PARK OUT TO STREET
- BUILDINGS A & B COMBINED
- EXPRESS 3 BUILDING TYPOLOGIES:
  - DORCHESTER STREET
  - OLD COLONY
  - PARK

## GROUND FLOOR



#### APPROVED



- BRING PARK OUT TO STREET
- BUILDINGS A & B COMBINED
- 50 PARKING SPACES IN BUILDING
- DEEPER RETAIL SPACE
- LINE PARK WITH CAFES
- MAINTAIN ALGER STREET
- TALLER FIRST FLOOR
- BUILDING SETBACK ALLOWS FOR BICYCLE LANE ON DAMRELL



# TYPICAL UPPER FLOOR PLAN

APPROVED



- CREATE COURTYARD WITH BUILDING AMENITIES AT 2ND FLOOR
- SINGLE VERTICAL CIRCULATION CORE



# AERIAL LOOKING NORTHEAST





- SOUTH FACING COURTYARD AT 2ND FLOOR
- RECESSED 7TH FLOOR ALONG ALGER STREET & DORCHESTER STREET
- PARK OUTWARD FACING

# **PARK**



### **PROPOSED**

- NEW PARK ORIENTED OUT TOWARD THE NEIGHBORHOOD
- ENABLE EVENTS & PERFORMANCES TO BE VISIBLE FROM AREA STREETS

**APPROVED** 



**PROPOSED** 

- PLACEMAKING OPPORTUNITY IN PHASE I
- GREATER VISIBILITY
- RESTAURANTS ACTIVATE PARK EDGE
- LARGER GREEN AREA THAN PREVIOUSLY APPROVED
- PROGRAMED EVENTS & ACTIVITIES

## **ACTIVE STREETSCAPE**



- TRANSPARENCY FOR RETAIL USES
- AWNINGS, CANOPIES, AND SIGNAGE
- QUALITY BUILDING MATERIALS
- OUTDOOR SEATING SPILLS INTO THE PARK



#