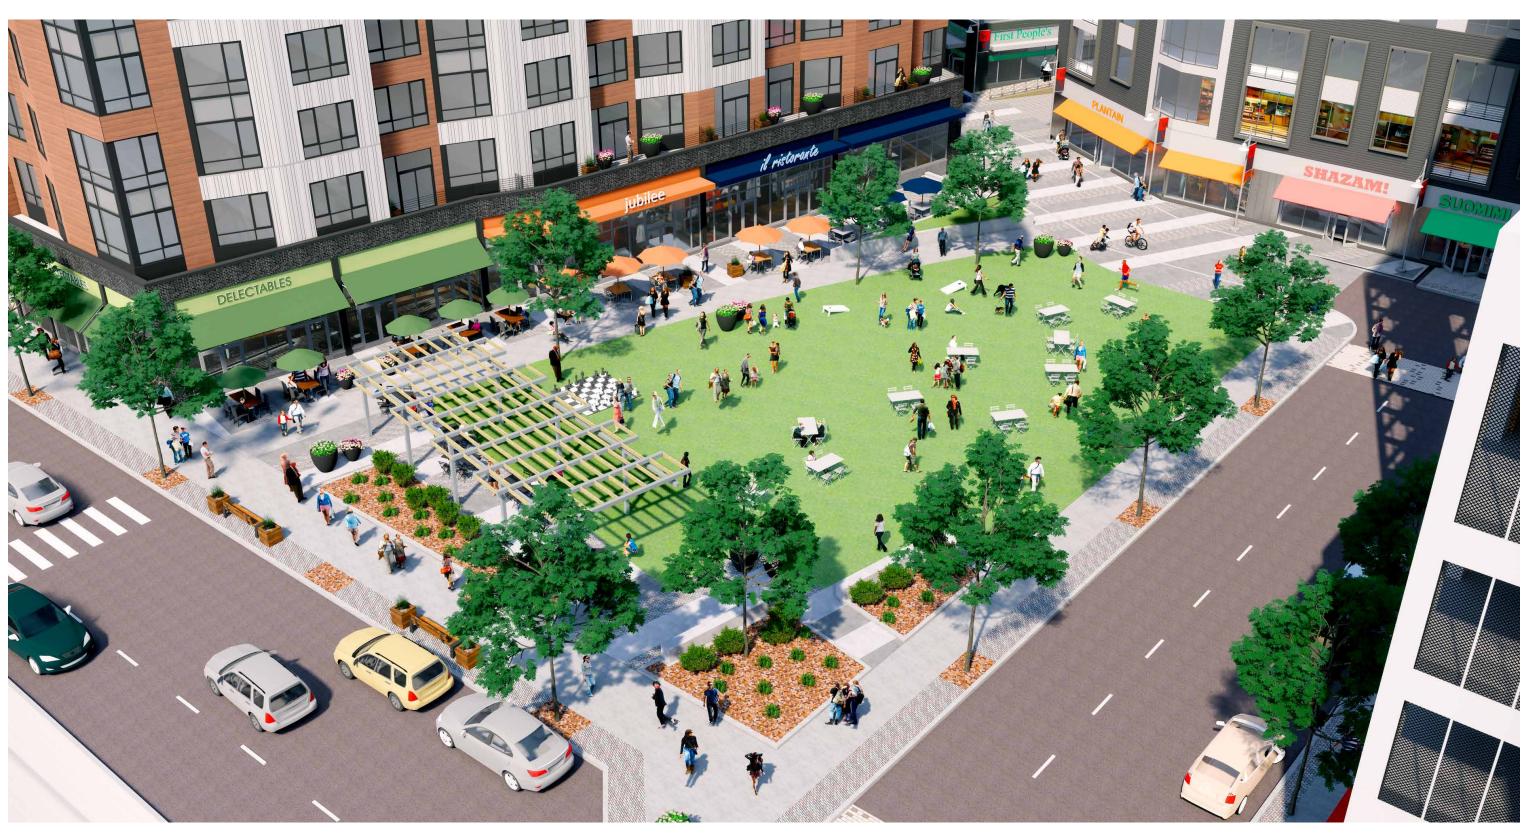

# **PARK**

### **PROPOSED**

- NEW PARK ORIENTED OUT TOWARD THE NEIGHBORHOOD
- ENABLE EVENTS & PERFORMANCES TO BE VISIBLE FROM AREA STREETS

**APPROVED** 

**PROPOSED** 

- PLACEMAKING OPPORTUNITY IN PHASE I
- GREATER VISIBILITY
- RESTAURANTS ACTIVATE PARK EDGE
- LARGER GREEN AREA THAN PREVIOUSLY APPROVED
- PROGRAMED EVENTS & ACTIVITIES