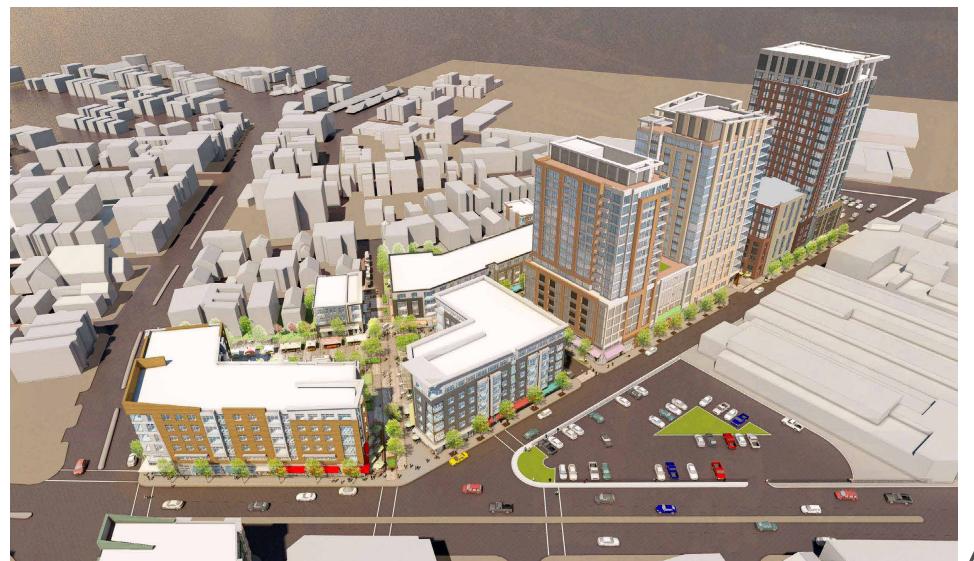

#### APPROVED

- BRING PARK OUT TO STREET
- BUILDINGS A & B COMBINED
- 50 PARKING SPACES IN BUILDING
- DEEPER RETAIL SPACE
- LINE PARK WITH CAFES
- MAINTAIN ALGER STREET
- TALLER FIRST FLOOR
- BUILDING SETBACK ALLOWS FOR BICYCLE LANE ON DAMRELL

### **PROPOSED**

- NEW PARK ORIENTED OUT TOWARD THE NEIGHBORHOOD
- ENABLE EVENTS & PERFORMANCES TO BE VISIBLE FROM AREA STREETS

**APPROVED** 

**PROPOSED** 

- PLACEMAKING OPPORTUNITY IN PHASE I
- GREATER VISIBILITY
- RESTAURANTS ACTIVATE PARK EDGE
- LARGER GREEN AREA THAN PREVIOUSLY APPROVED
- PROGRAMED EVENTS & ACTIVITIES