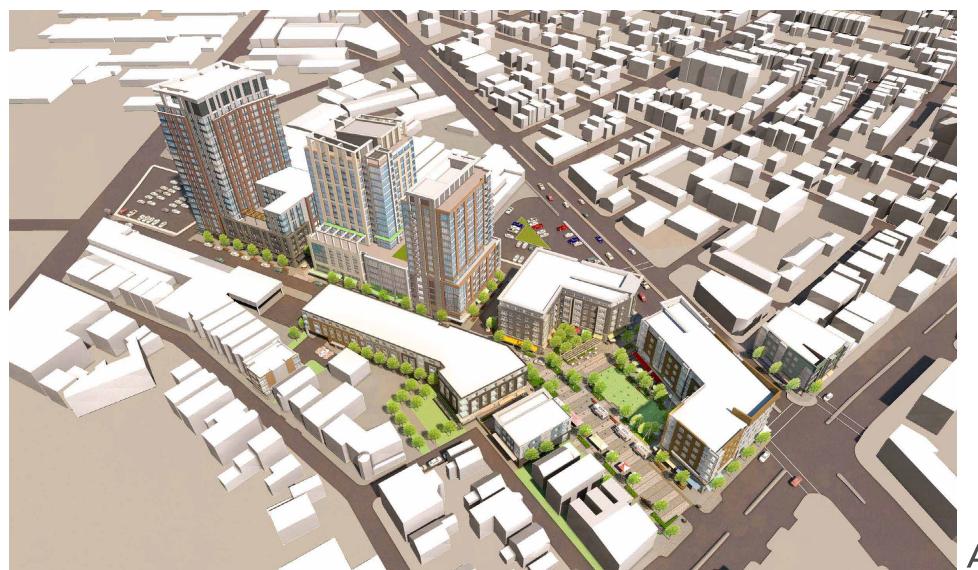

# AERIAL LOOKING SOUTHWEST

- BRING PARK OUT TO STREET
- BUILDINGS A & B COMBINED
- EXPRESS 3 BUILDING TYPOLOGIES:
  - DORCHESTER STREET
  - OLD COLONY
  - PARK