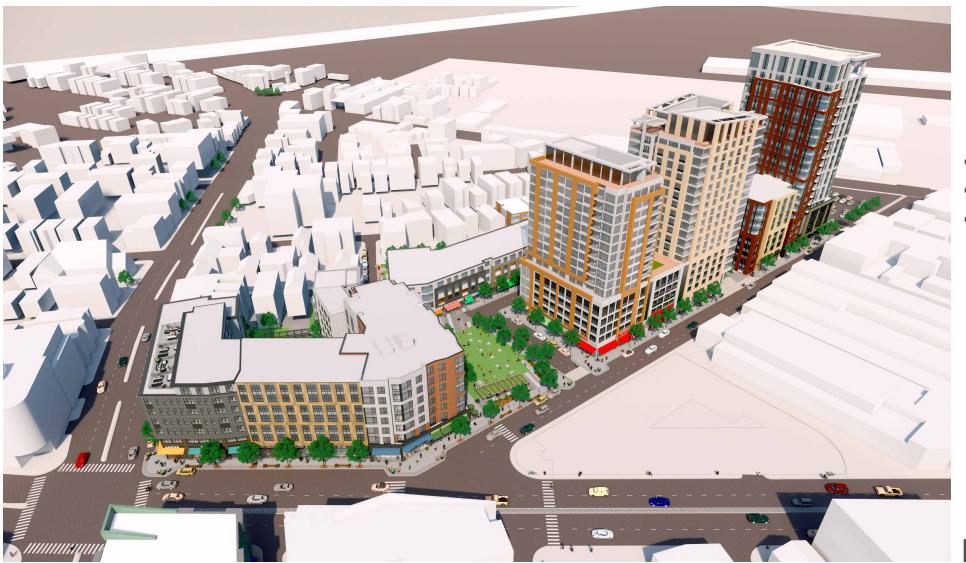

# AERIAL LOOKING SOUTHWEST

- BRING PARK OUT TO STREET
- BUILDINGS A & B COMBINED
- EXPRESS 3 BUILDING TYPOLOGIES:
  - DORCHESTER STREET
  - OLD COLONY
  - PARK

# AERIAL LOOKING NORTHEAST

- SOUTH FACING COURTYARD AT 2ND FLOOR
- RECESSED 7TH FLOOR ALONG ALGER STREET & DORCHESTER STREET
- PARK OUTWARD FACING