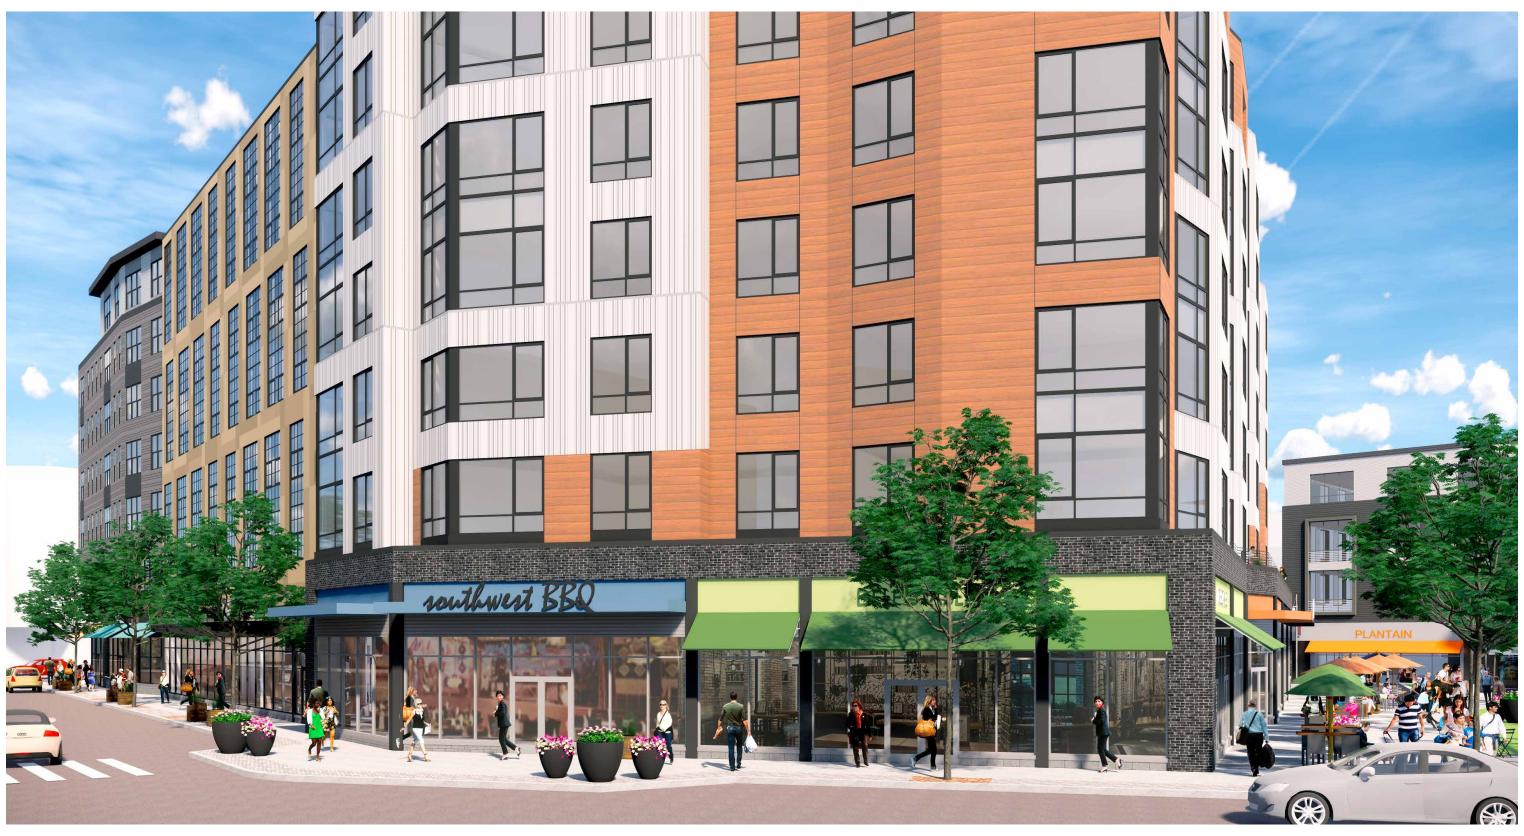

# DORCHESTER STREET LOOKING SOUTHWEST

**PROPOSED** 

- TOP FLOOR SETBACK ON DORCHESTER STREET
- TWO STORY RETAIL EXPRESSION WITH ARTICULATED FACADE ABOVE