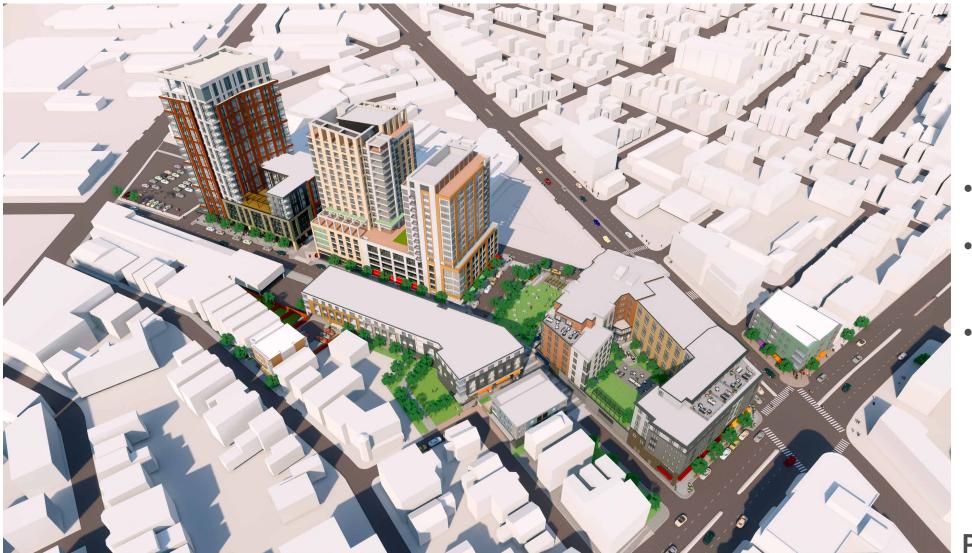

# AERIAL LOOKING SOUTHWEST

- BRING PARK OUT TO STREET
- BUILDINGS A & B COMBINED
- EXPRESS 3 BUILDING TYPOLOGIES:
  - DORCHESTER STREET
  - OLD COLONY
  - PARK