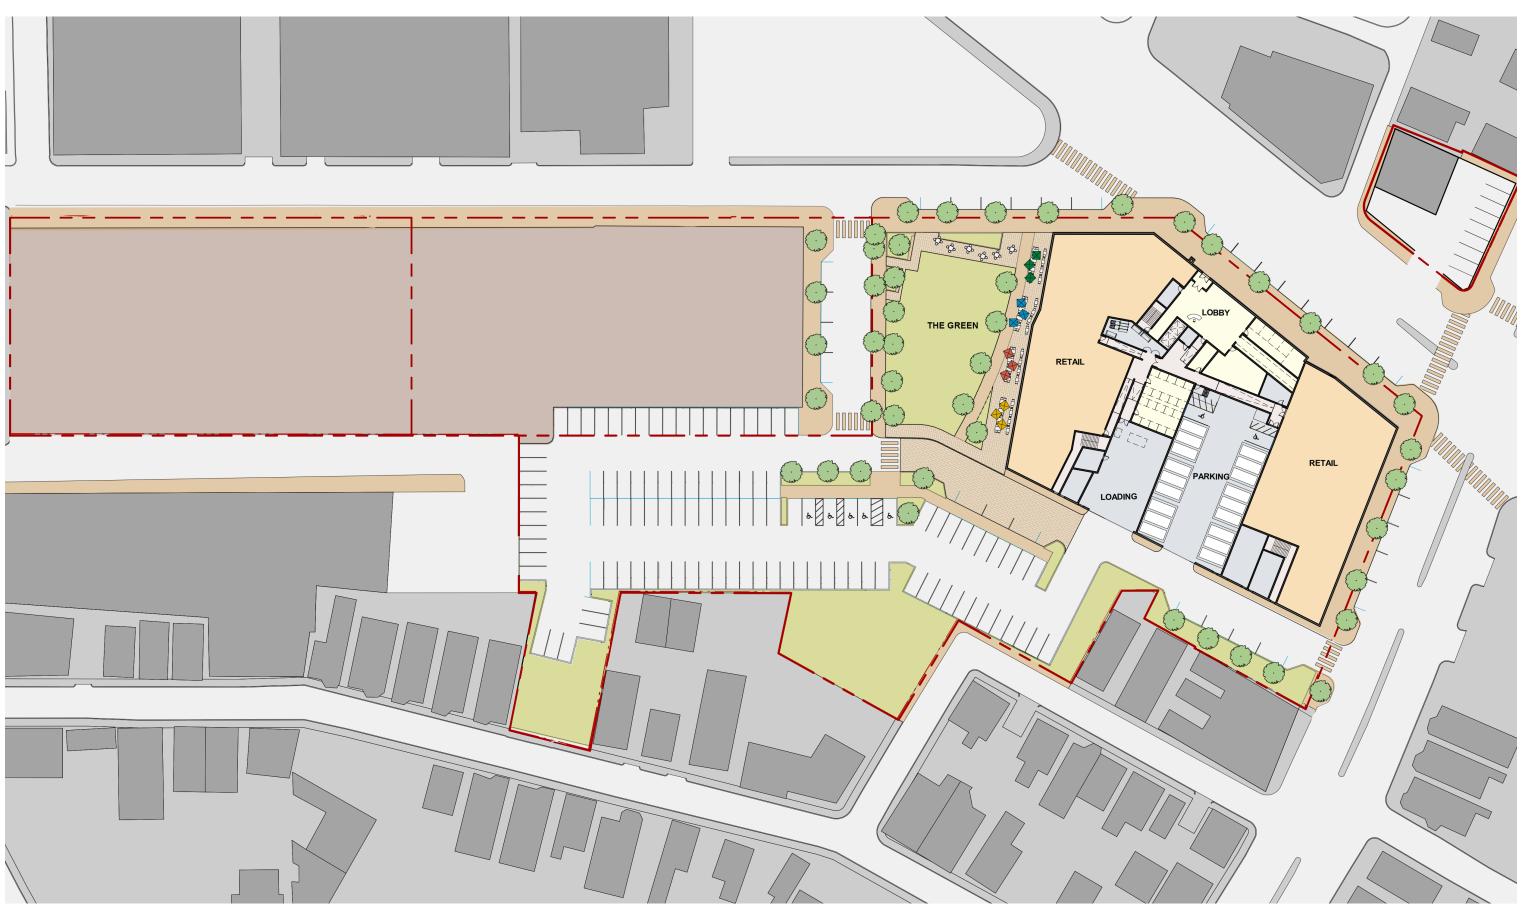

# PHASE I PLAN

- PARK IN PHASE I OF WASHINGTON VILLAGE
- TEMPORARY SURFACE PARKING LOT
- STRONG RETAIL PRESENCE TO ENABLE PLACEMAKING