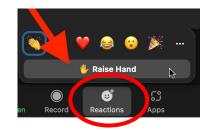

## **Zoom Instructions: How to Participate**

- Please press the **Raise Hand** button at the bottom of your screen if you would like to speak or ask a question
  - If you joined the meeting by dialing in from your phone, dial \*9 to raise your hand

- If you want to speak, you can press the Mute/Unmute Button
  - If you joined the meeting by dialing in from your phone, make sure to dial \*6 to mute/unmute yourself
- Ask questions in the chat along the way!