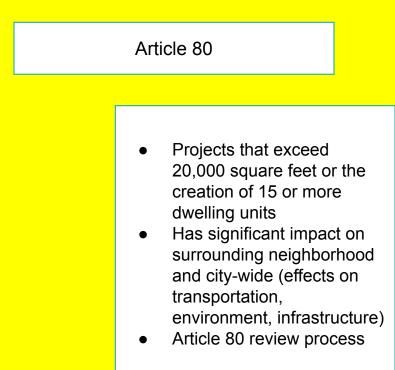

Article 80

- Projects that exceed 20,000 square feet or the creation of 15 or more dwelling units
- At least 1 acre in size
- Has significant impact s on surrounding neighborhood and city-wide (effects on transportation, environment, infrastructure)
- Article 80 review process