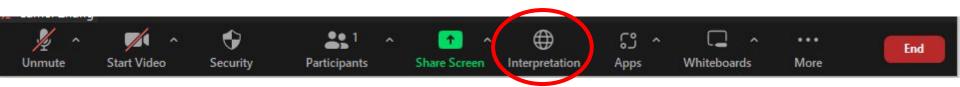

## **Zoom Instructions: Language Interpretation**

- Welcome! Consecutive <u>CANTONESE</u> and simultaneous <u>MANDARIN</u> interpretation services are being provided for this meeting.
- How to access language interpretation:
  - To switch to MANDARIN, please select the box that looks like this

• The box will appear at the bottom of your screen like this: