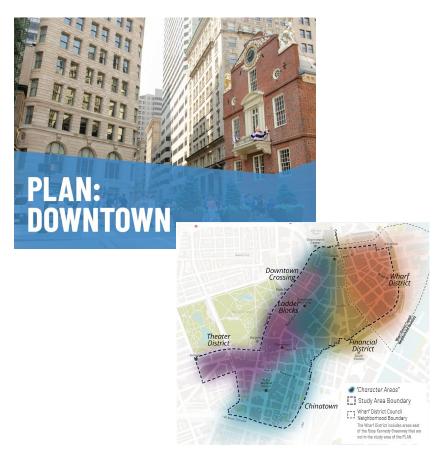

## PLAN: Downtown & Chinatown Rezoning

## About PLAN: Downtown:

- Chinatown Rezoning started as part of PLAN: Downtown (2018-2023)
- About PLAN: Downtown
  - Creates a <u>framework for the growth</u>, <u>enhancement</u>, <u>and preservation</u> of Downtown Boston
  - Encourages a <u>greater mix of uses</u> for a more inclusive and vibrant Downtown that meets <u>diverse needs of residents</u>, <u>workers, and visitors</u>

### What We Heard from PLAN: Downtown (2018-2023)

"(Need for) "Growth potential and Chinatown-specific protection of certain meeting" areas is important" "Chinatown residents "more lively mixed use. Affordable would like to be included housing and commercial! more in resident-led pedestrian streets. Protect placemaking initiatives" character of small scale neighborhoods ... " "Include non-English speakers (Chinatown residents) in planning process"

### **PLAN Downtown: Identified Key Priorities for Chinatown**

- 1. Improve housing options, with a focus on affordable housing (new or preserving existing)
- 2. Create additional housing for a range of incomes while balancing the preservation of the existing built fabric
- 3. Preserve the historic fabric of the neighborhood, especially the row house blocks.
- 4. Promote cultural activities and opportunities for art that expresses the area's heritage.
- 5. Support new and legacy small businesses

## **PLAN: Downtown - Where We Left Off**

- July 2023 Chinatown Zoning Process
  - Finding ways to protect key historic and cultural areas identified by the community (i.e. row houses)
  - Additional density for affordable housing
    - What does this look like?
  - Looking at ways to lower barriers for existing and new retail, services, and cultural uses