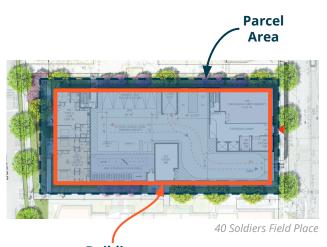

#### Height

11 East Lenox Street

Article 80

- Projects that exceed 20,000 square feet or the creation of 15 or more dwelling units
- At least 1 acre in size
- Has significant impact s on surrounding neighborhood and city-wide (effects on transportation, environment, infrastructure)
- Article 80 review process