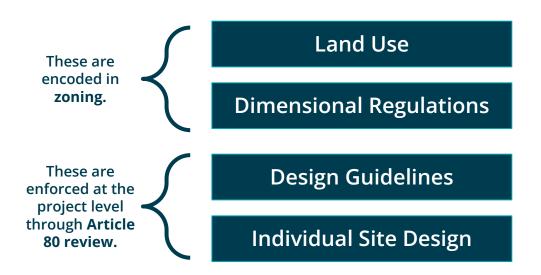

## What is zoning?

**Zoning** is a set of laws that are used to guide development by dictating the

- 1. Allowed use
- 2. Shape and density of the project in a given area.

## Land Uses

## **Dimensional Regulations**

## What is zoning?

**Zoning** is a set of laws that are used to guide development by dictating the

- 1. Allowed use
- 2. Shape and density of the project in a given area.

Article 80 (a chapter of the Boston Zoning Code) provides specific requirements for the review of certain development projects in all of the neighborhoods of Boston.