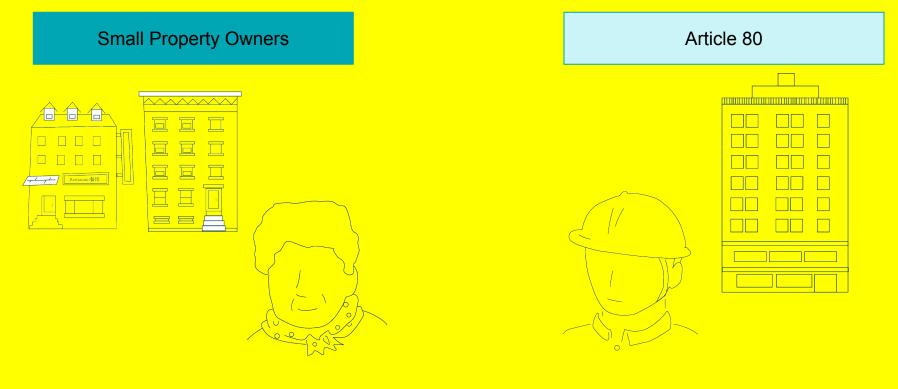

## Who Does Chinatown Rezoning affect?

Small Property Owners

- Typically applies to those who want to make modifications to a smaller parcel or building (i.e. addition onto a building) or change in use of the building
- Follows zoning regulations set by the City's zoning ordinances

## Who Does Chinatown Rezoning affect?

**Small Property Owners** 

- Typically applies to those who want to make modifications to a smaller parcel or building (i.e. addition onto a building) or change in use of the building
- Follows zoning regulations set by the City's zoning ordinances