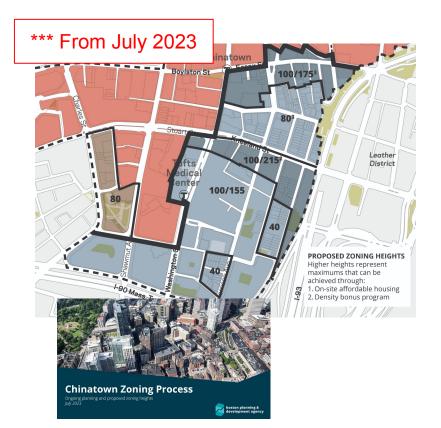

## **PLAN: Downtown - Where We Left Off**

- July 2023 Chinatown Zoning Process
  - Finding ways to protect key historic and cultural areas identified by the community (i.e. row houses)
  - Additional density for affordable housing
    - What does this look like?
  - Looking at ways to lower barriers for existing and new retail, services, and cultural uses

## Why rezone?

Current zoning regulations do not match what's built, what exists, or the ways we want to grow Updated zoning sets clear standards for what can be built (and makes it harder to rely on variances)

### Why rezone?

Current zoning regulations do not match what's built, what exists, or the ways we want to grow

Over 40% of Chinatown's Zoning Nonconformities are USES

~ 30 existing buildings in Chinatown exceed the allowed zoning density No