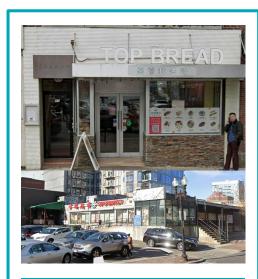

## **Dimensional Regulations**

#### **Building Lot Coverage**

#### Building Footprint

#### **Setbacks**

#### Setback

#### "Zero-lot-line"

#### Height

11 East Lenox Street