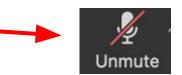

- If you want to speak, you can press the Mute/Unmute Button
  - If you joined the meeting by dialing in from your phone, make sure to dial \*6 to mute/unmute yourself
- Ask questions in the chat along the way!