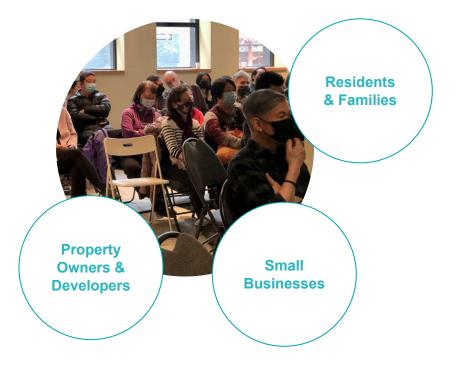

### **Upcoming Engagement Events & Survey**

- Complete a survey to share your thoughts: \_\_\_\_\_
  - <u>bit.ly/ChinatownRezone\_Survey</u>
- Participate in a community engagement event:
  - Workshop (February March 2024):
    - Elders
    - Youth
    - Limited English Proficient
  - Focus Groups (March 2024): small group discussions with topic experts
    - Residents & Families
    - Small Businesses
    - Property Owners & Developers
- Tips to Providing Feedback:
  - Complete a survey
  - Stay informed