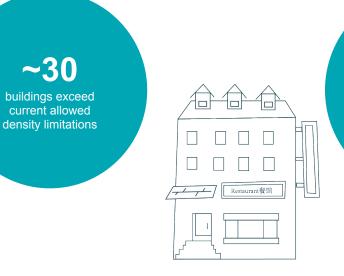

2

Provide pathways for small scale residential and commercial development as well as larger ones

3

Make the zoning code more legible, predictable, and easy to navigate

4

~30

buildings exceed

current allowed

### Why rezone?

Current zoning regulations do not match what's built, what exists, or the ways we want to grow

Over 40% of Chinatown's Zoning Nonconformities are USES

~ 30 existing buildings in Chinatown exceed the allowed zoning density No