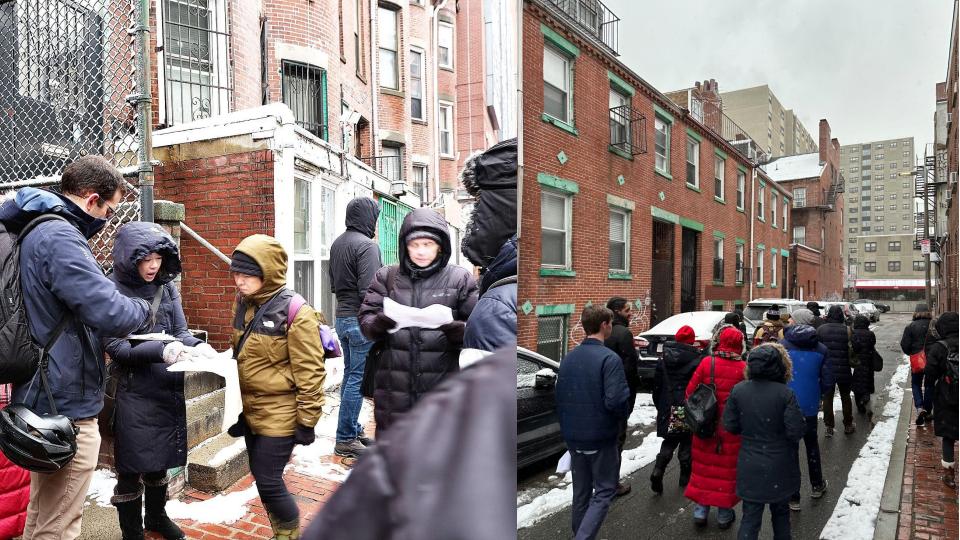

#### **Understanding Chinatown Context**

#### **Understanding Chinatown Context**

- Chinatown is a **gateway** for immigrants and their families
- <u>Hub</u> for housing, business & employment opportunities, education, resource sharing, social & cultural connectivity
- <u>**History</u>** of urban renewal, highway construction, the adult entertainment district, and concerns of displacement</u>
- Chinatown is a <u>resilient, innovative, and active</u> neighborhood for a <u>diverse</u> array of users