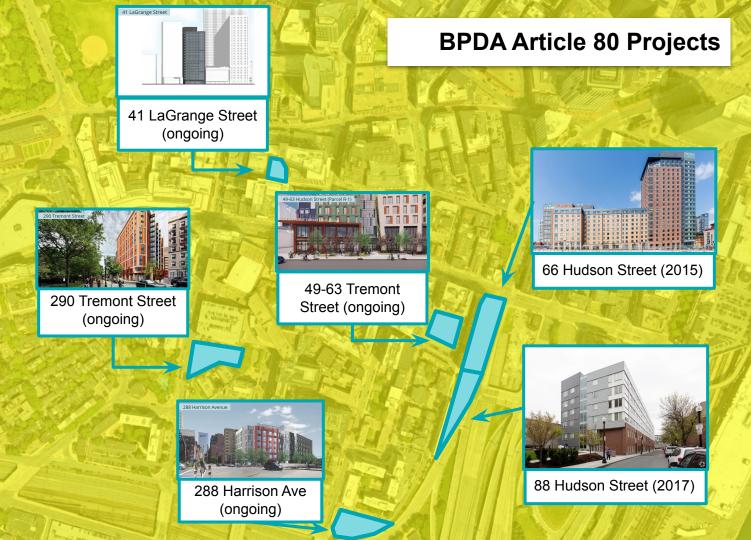

| sical landscape of the neighborhood, what do you<br>re? (short answer)// 基于该社区现有的实际景观,您<br>(请简矩回答) |





# Thank you!

*If you have any questions, please contact: Lamei.Zhang@boston.gov* 

#### **Existing Chinatown Zoning**

Over 40% of Chinatown's Zoning Nonconformities are USES



#### **BPDA Article 80 Projects**



boston planning & development agency

## Who Does Chinatown Rezoning affect?

Small Property Owners

- Typically applies to those who want to make modifications to a smaller parcel or building (i.e. addition onto a building) or change in use of the building
- Follows zoning regulations set by the City's zoning ordinances



## Who Does Chinatown Rezoning affect?

**Small Property Owners** 

- Typically applies to those who want to make modifications to a smaller parcel or building (i.e. addition onto a building) or change in use of the building
- Follows zoning regulations set by the City's zoning ordinances

Article 80

- Projects that exceed 20,000 square feet or the creation of 15 or more dwelling units
- At least 1 acre in size
- Has significant impact s on surrounding neighborhood a