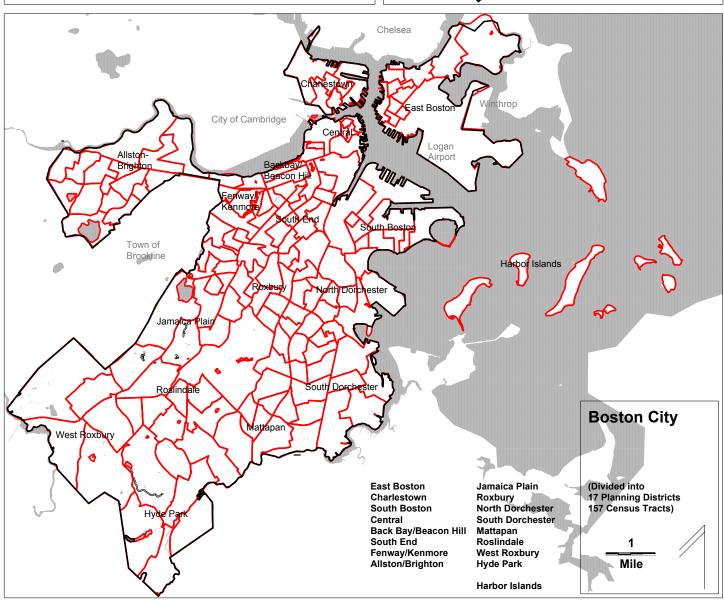

#### **North Dorchester**

Dorchester was settled a few weeks before Boston in 1630. Site of the first town meeting in the United States, Dorchester was originally, a separate town, with parts of it annexed to Boston in 1804 and 1834. The remainder of the Town of Dorchester, including Mattapan, became part of Boston in 1870.

Prior to annexation, Dorchester was the site of many estates, summerhouses, and farms. After annexation, and construction of streetcar lines, Dorchester was converted into Boston's most populous neighborhood, with rows and rows of three-deckers along its main streets and large, single-family homes tucked into its various hill.

Dorchester is so large in terms of geography, and so large and diverse in terms of population (if it were still independent, Dorchester would be one of the largest cities or towns in Massachusetts) that it is often divided into sub-categories when it is discussed.

North Dorchester includes the areas where European settlers first landed (Savin Hill), and where they established their first village (Edward Everett Square). It also includes today's neighborhood business district of Uphams Corner, the Newmarket Square commercial/industrial area, and Harbor Point, home to a mixed-income housing development, the University of Massachusetts at Boston, Kennedy Library and State Archives.

Open space is provided by neighborhood parks and playgrounds, including Ronan Park, and Malibu Beach at Savin Hill.