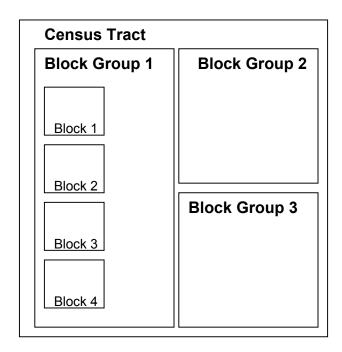

#### i. NOTES TO THE READER

- 1.Two of the important US Census 2000 data files used in the compilation of demographic reports are Summary File 1 (SF1) and Summary File 3 (SF3). SF1 uses the Short Form questionnaire while SF3 uses the Long Form Questionnaire. Moreover, SF1 is a 100% count giving data to the smallest level of census geography, the Block. SF3 is a sample count of 16% of the population giving data to the Block Group level which is a cluster of Blocks. In the aggregation of SF3 data for this report, the Planning Districts straddle Block Groups boundaries. These will have slightly different numbers from those aggregated using the SF1 data. Total population of the planning district, for example, the South End based on SF1 may show slightly different numbers if compiled using SF3. (See Appendix for a brief description of census geography. Short Form and Long Form Questionnaires can be found on the US Census Bureau website, American FactFinder: http://factfinder.census.gov)
- 2. Because of changes in the boundaries of Block Groups between 1990 and 2000, precise comparison of 1990 and 2000 data on Planning Districts/Neighborhoods is not possible.
- 3. Racial categories of population are limited to six. Hispanic population may be included in any racial group. White alone population includes Hispanic whites. The category of persons belonging to One or More Races is termed Multiracial.
- 4. Numbers within parentheses at the end of the table title represent table numbers assigned by the US Census. These table numbers are useful in accessing data using American FactFinder for different types of geography such as a Census Tract or a city. A list of P (Population) and H (Housing) Tables, which provide data at the Block Group level, is given in the Appendix. This report aggregates only Block Group level data as done for all the Planning Districts. However, data available only for Census Tracts can be aggregated to Boston city to generate a more extensive set of characteristics. Complete census tract data can be found on the US Census website.
- 5. While variables are retained in their original form, some of their class intervals have been aggregated into fewer intervals to make the tables simpler.
- 6. Some tables include additional derived data such as medians or per capita incomes.
- 7. For definition of terms, please see "Census 2000 Glossary", which is published as a separate document (Report # 568) by the BRA .
- 8. Income-related data such as household income, poverty rates, etc. refer to year 1999.