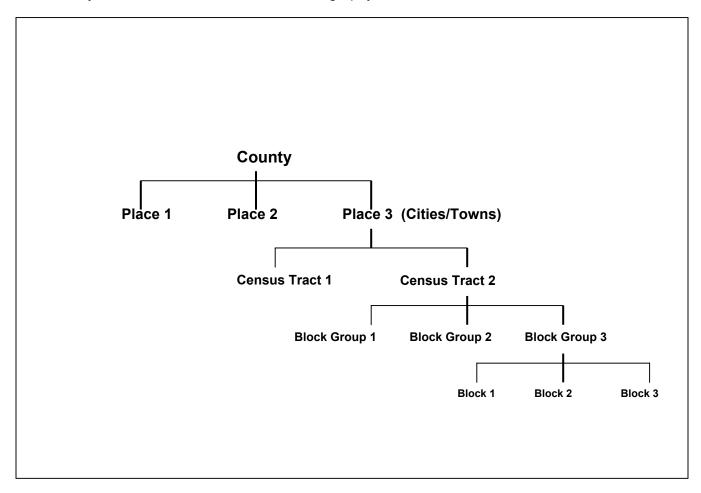

#### i. NOTES TO THE READER

- 1.Two of the important US Census 2000 data files used in the compilation of demographic reports are Summary File 1 (SF1) and Summary File 3 (SF3). SF1 uses the Short Form questionnaire while SF3 uses the Long Form Questionnaire. Moreover, SF1 is a 100% count giving data to the smallest level of census geography, the Block. SF3 is a sample count of 16% of the population giving data to the Block Group level which is a cluster of Blocks. In the aggregation of SF3 data for this report, the Planning Districts straddle Block Groups boundaries. These will have slightly different numbers from those aggregated using the SF1 data. Total population of the planning district, for example, the South End based on SF1 may show slightly different numbers if compiled using SF3. (See Appendix for a brief description of census geography. Short Form and Long Form Questionnaires can be found on the US Census Bureau website, American FactFinder: http://factfinder.census.gov)
- 2. Because of changes in the boundaries of Block Groups between 1990 and 2000, precise comparison of 1990 and 2000 data on Planning Districts/Neighborhoods is not possible.
- 3. Racial categories of population are limited to six. Hispanic population may be included in any racial group. White alone population includes Hispanic whites. The category of persons belonging to One or More Races is termed Multiracial.
- 4. Numbers within parentheses at the end of the table title represent table numbers assigned by the US Census. These table numbers are useful in accessing data using American FactFinder for different types of geography such as a Census Tract or a city. A list of P (Population) and H (Housing) Tables, which provide data at the Block Group level, is given in the Appendix. This report aggregates only Block Group level data as done for all the Planning Districts. However, data available only for Census Tracts can be aggregated to Boston city to generate a more extensive set of characteristics. Complete census tract data can be found on the US Census website.
- 5. While variables are retained in their original form, some of their class intervals have been aggregated into fewer intervals to make the tables simpler.
- 6. Some tables include additional derived data such as medians or per capita incomes.
- 7. For definition of terms, please see "Census 2000 Glossary", which is published as a separate document (Report # 568) by the BRA .
- 8. Income-related data such as household income, poverty rates, etc. refer to year 1999.