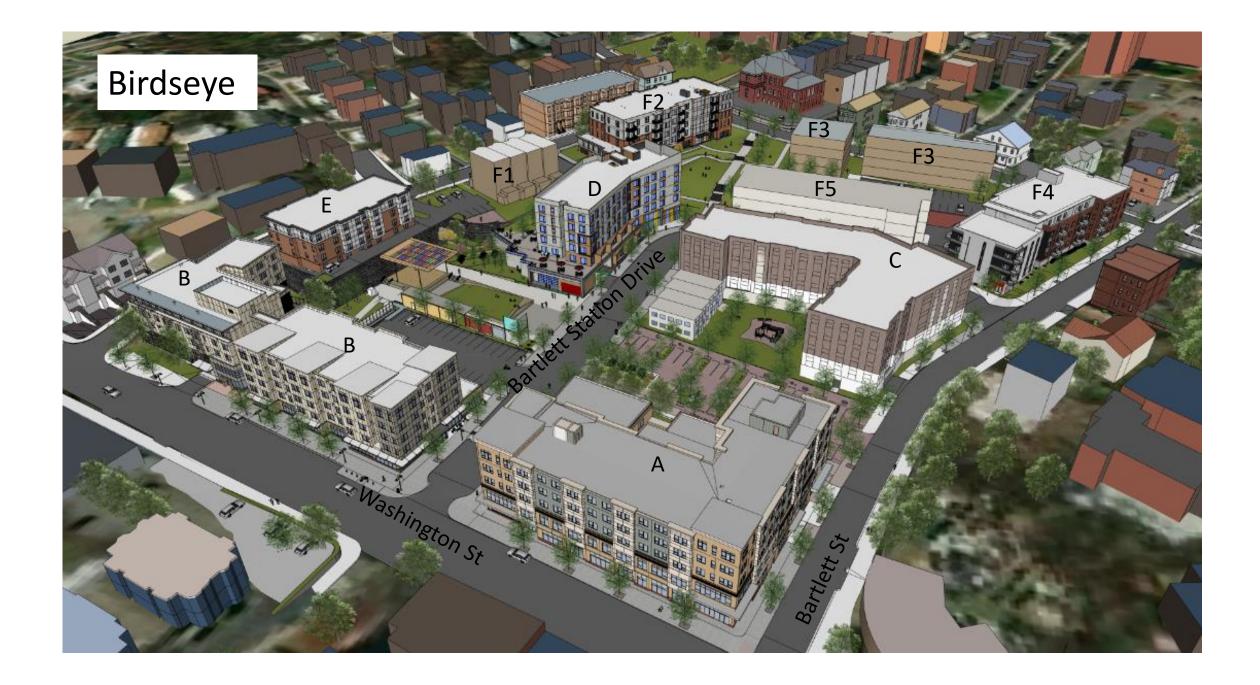

#### **B**:

Units: 60 Parking: 72

### A:

Units: 60 Parking: 54

#### D:

Units: 52 Parking: 17

#### F5:

Units: 44 Parking: 26

### Homeownership

E:

Units: 16 Parking: 16

#### F2: Units: 28 Parking: 30

F4: Units: 37 Parking: 32

### C:

Units: 61 Parking: 48

#### F1:

Units: 16 Parking: 16

#### F3: Units: 8 Parking: 8