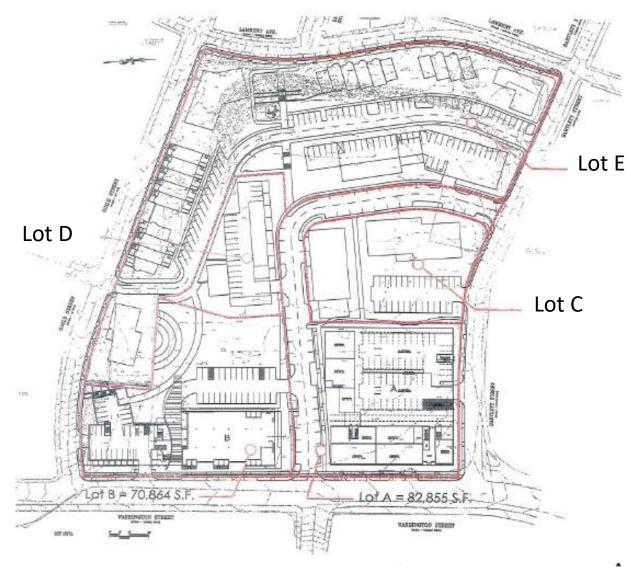

#### **B**:

Units: 60 Parking: 72

### A:

Units: 60 Parking: 54

#### D:

Units: 52 Parking: 17

#### F5:

Units: 44 Parking: 26

### Homeownership

E:

Units: 16 Parking: 16

#### F2: Units: 28 Parking: 30

F4: Units: 37 Parking: 32

### C:

Units: 61 Parking: 48

#### F1:

Units: 16 Parking: 16

#### F3: Units: 8 Parking: 8