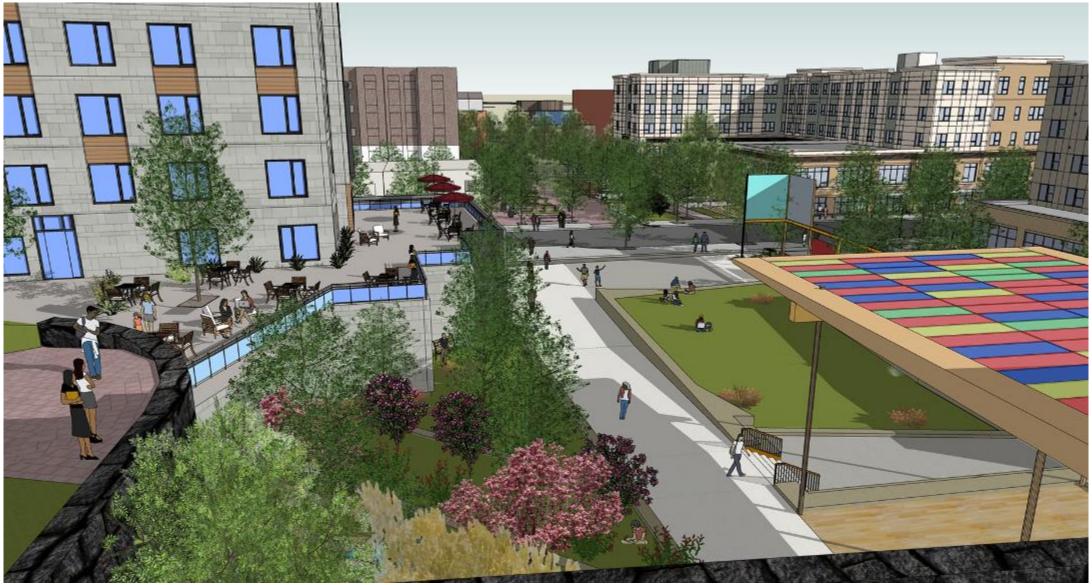

6%        | .6%        |

The retail will create up to 100 permanent jobs.

## **Commercial Leasing**

- Over 30,000 SF of stores and commercial space on Washington Street.
- Marketing prioritizes local, healthy retail, complementary to existing retail.
- Plus high-rent paying businesses to subsidize lower rents for local businesses.
- Over past 5 years, we contacted over 34 local or regional businesses or startups.
- At Building B: agreements in place with Good Food Markets grocery and a fitness center; negotiations ongoing with a community bank.

## MassWorks Infrastructure



# Bartlett B completed







# Bartlett E completed



## Bartlett A- under review









## Bartlett D- under review





## Bartlett F2 under design







# Bartlett F4 under design



## PLAZA under design







### Bartlett Station Drive to Lambert Ave



## Bartlett Station Drive to Lambert Ave Pathway



### Bartlett Station Drive from Washington St



### Plaza



### Lambert Ave to Bartlett Station Drive Pathway



## "Living Street" between A and C