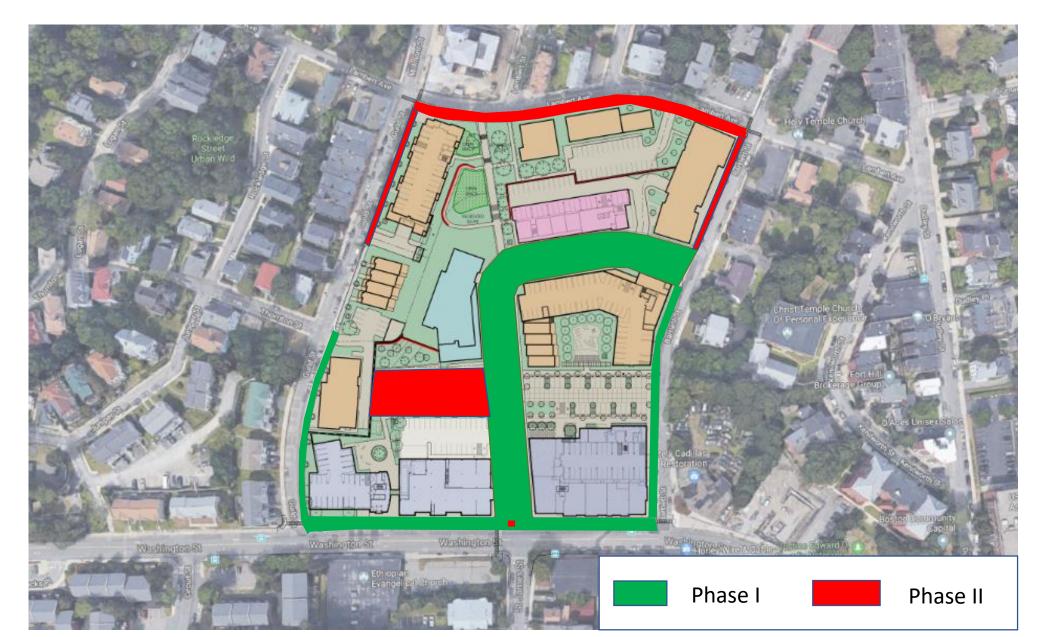

## Sequence Construction and permitting

|         | Q2 -2017 | Q3 -2017 | Q4 -2017 | Q1 -2018 | Q2 -2018 | Q3 -2018 | Q4 -2018 | Q1 -2019 | Q2 -2019 | Q3 -2019 | Q4 -2019 | Q1 -2020                               | Q2 -2020 | Q3 -2020 | Q4 -2020 | Q1 -2021 | Q2 -2021 | Q3 -2021 | Q4 -2021 | Q1 -2022 | Q2 -2022 | Q3 -2022 | Q4 -2022 | Q1 -2023 | Q2 -2023 | Q3 -2023 | Q4 -2023 | Q1 -2024 | Q2 -2024 | Q3 -2024 |
|---------|----------|----------|----------|----------|----------|----------|----------|----------|----------|----------|----------|----------------------------------------|----------|----------|----------|----------|----------|----------|----------|----------|----------|----------|----------|----------|----------|----------|----------|----------|----------|----------|
| В       |          |          |          |          |          |          |          |          |          |          |          |                                        |          |          |          |          |          |          |          |          |          |          |          |          |          |          |          |          |          |          |
| E       |          |          |          |          |          |          |          |          |          |          |          |                                        |          |          |          |          |          |          |          |          |          |          |          |          |          |          |          |          |          |          |
| Α       |          |          |          |          |          |          |          |          |          |          |          |                                        |          |          |          |          |          |          |          |          |          |          |          |          |          |          |          |          |          |          |
| D       |          | l        | Ì        |          |          |          |          |          |          |          |          |                                        |          |          |          |          |          |          |          |          |          |          |          |          |          |          |          |          |          |          |
| C- sale |          |          |          |          |          |          |          |          |          |          |          |                                        |          |          |          |          |          |          |          |          |          |          |          |          |          |          |          |          |          |          |
| F4      |          | •        |          |          |          |          | •••••    | •        | •        |          |          |                                        |          |          |          |          |          |          |          |          |          |          |          |          |          |          |          |          |          |          |
| F2      |          | •        | •        | ••••••   | ••••••   |          | ••••••   | •        | 0        | 0        |          |                                        |          |          |          |          |          |          |          | ••••••   |          | ••••••   |          |          |          |          |          |          | Î        |          |
| F3      |          | 0        | 0        | 0        | 0        |          | 0        | 0        | •        |          |          |                                        |          |          |          |          |          |          |          |          |          |          |          |          |          |          |          |          | Î        |          |
| F1      |          | 0        | 0        | 0        | 0        | •••••    | 0        | 0        | 0        |          |          |                                        | 0        | 0        |          |          |          |          |          |          |          |          |          |          |          |          |          |          |          |          |
| F5      |          | •<br>•   |          | •<br>•   | •<br>•   |          | 0        | •<br>•   | ••••••   | ·····    |          | •••••••••••••••••••••••••••••••••••••• | 0        | o        |          |          |          |          |          |          |          | 0        |          |          |          |          |          |          | Î        |          |

Construction