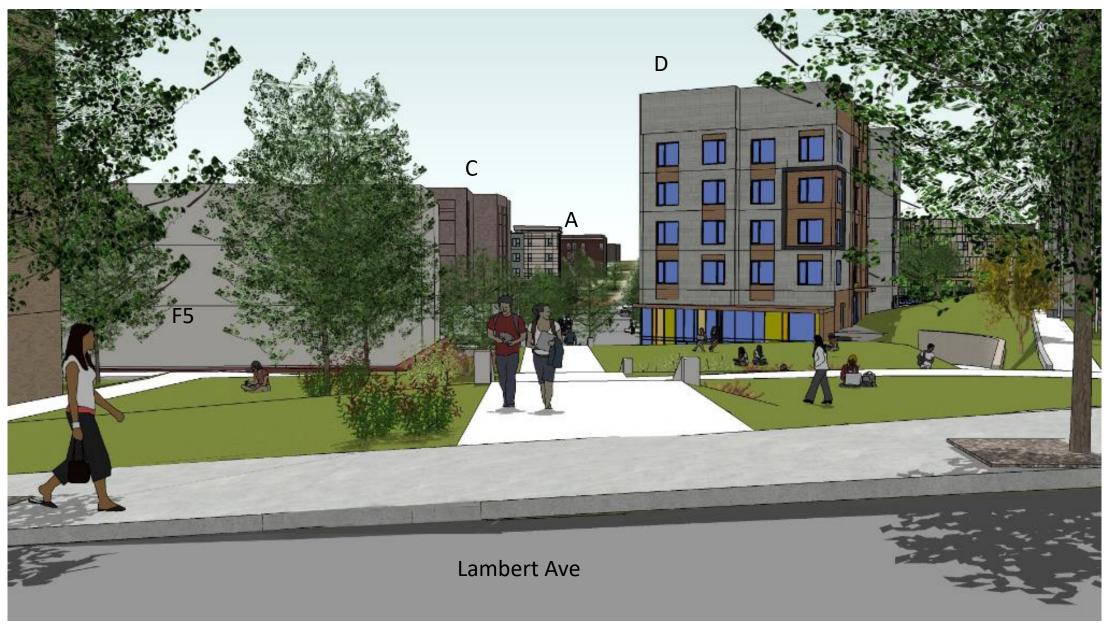

### A:

Units: 60 Parking: 54

#### D:

Units: 52 Parking: 17

#### F5:

Units: 44 Parking: 26

### C:

Units: 61 Parking: 48

### Bartlett Station Drive to Lambert Ave

## Bartlett Station Drive to Lambert Ave Pathway