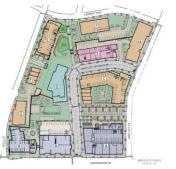

#### **B**:

Units: 60 Parking: 72

### A:

Units: 60 Parking: 54

#### D:

Units: 52 Parking: 17

#### F5:

Units: 44 Parking: 26

### Homeownership

E:

Units: 16 Parking: 16

#### F2: Units: 28 Parking: 30

F4: Units: 37 Parking: 32

### C:

Units: 61 Parking: 48

#### F1:

Units: 16 Parking: 16

#### F3: Units: 8 Parking: 8