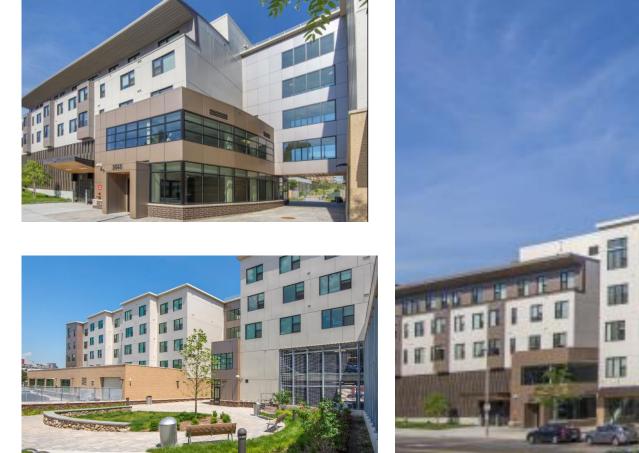

-----------------------|------------|------------|
| Workers of color        | 65%        | 87%        |
| Boston residents        | 44%        | 58%        |
| Women workers           | .6%        | .6%        |

The retail will create up to 100 permanent jobs.

## **Commercial Leasing**

- Over 30,000 SF of stores and commercial space on Washington Street.
- Marketing prioritizes local, healthy retail, complementary to existing retail.
- Plus high-rent paying businesses to subsidize lower rents for local businesses.
- Over past 5 years, we contacted over 34 local or regional businesses or startups.
- At Building B: agreements in place with Good Food Markets grocery and a fitness center; negotiations ongoing with a community bank.

## MassWorks Infrastructure



# Bartlett B completed







# Bartlett E completed



## Bartlett A- under review









## Bartlett D- under review





## Bartlett F2 under design







# Bartlett F4 under design



## PLAZA under design







### Bartlett Station Drive to Lambert Ave



## Bartlett Station Drive to Lambert Ave Pathway



### Bartlett Station Drive from Washington St



### Plaza



### Lambert Ave to Bartlett Station Drive Pathway



## "Living Street" between A and C