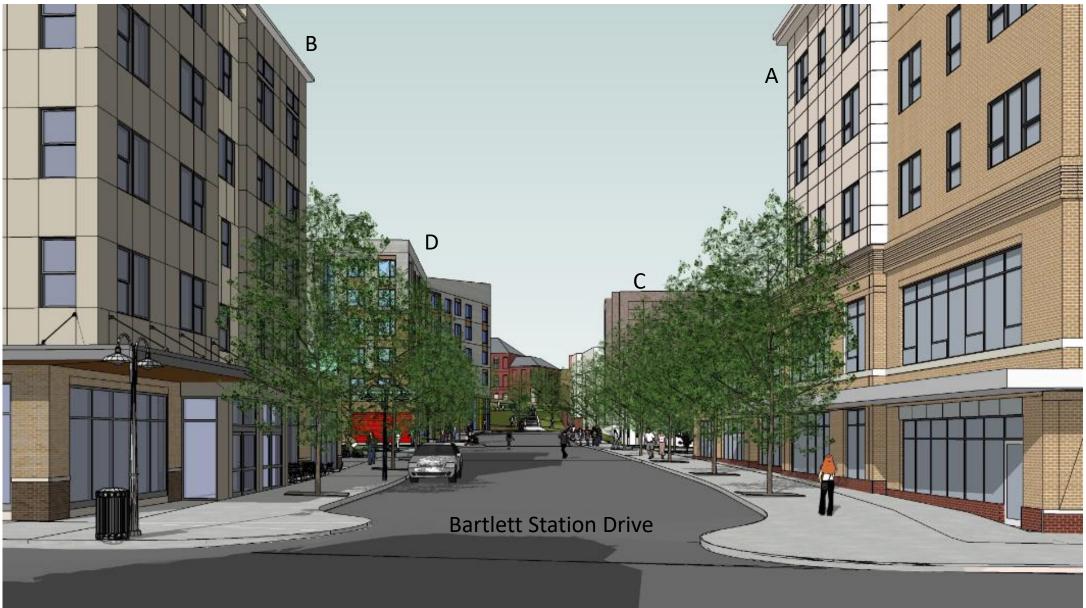

on Washington Street.
- Marketing prioritizes local, healthy retail, complementary to existing retail.
- Plus high-rent paying businesses to subsidize lower rents for local businesses.
- Over past 5 years, we contacted over 34 local or regional businesses or startups.
- At Building B: agreements in place with Good Food Markets grocery and a fitness center; negotiations ongoing with a community bank.

## MassWorks Infrastructure



# Bartlett B completed







# Bartlett E completed



## Bartlett A- under review









## Bartlett D- under review





## Bartlett F2 under design







# Bartlett F4 under design



## PLAZA under design







### Bartlett Station Drive to Lambert Ave



## Bartlett Station Drive to Lambert Ave Pathway



### Bartlett Station Drive from Washington St



### Plaza



### Lambert Ave to Bartlett Station Drive Pathway



## "Living Street" between A and C