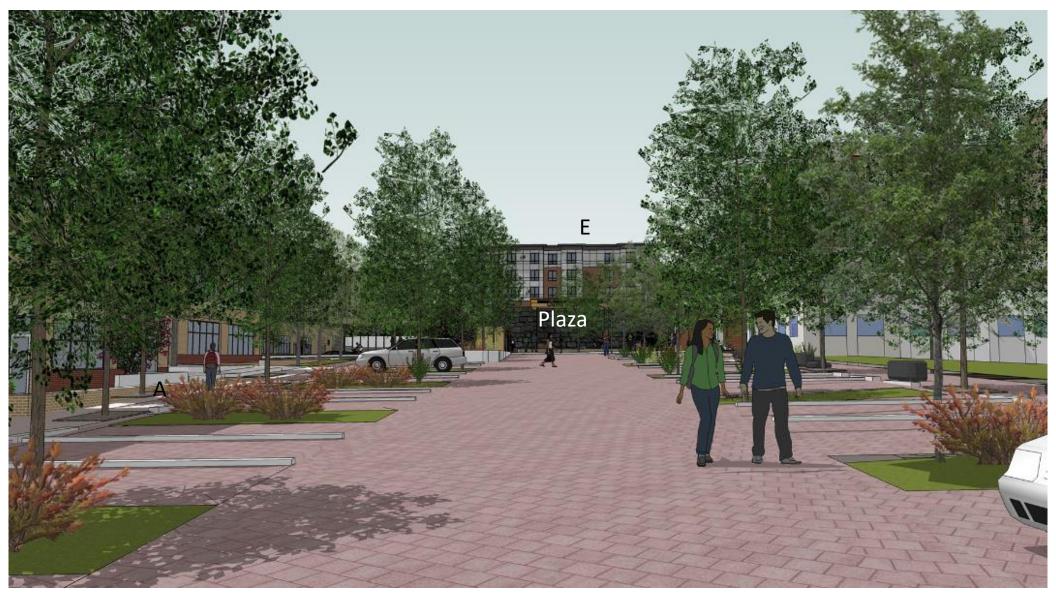

### A:

Units: 60 Parking: 54

### Homeownership

E:

Units: 16 Parking: 16

## PLAZA under design

### Plaza