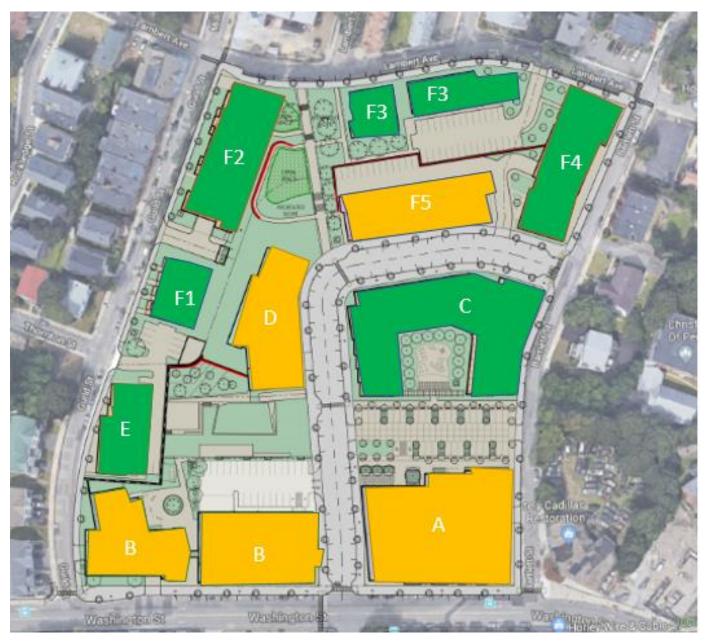

## **Development Status Overview**

#### **B**:

Units: 60 Parking: 72

### A:

Units: 60 Parking: 54

#### D:

Units: 52 Parking: 17

#### F5:

Units: 44 Parking: 26

### Homeownership

E:

Units: 16 Parking: 16

#### F2: Units: 28 Parking: 30

F4: Units: 37 Parking: 32

### C:

Units: 61 Parking: 48

#### F1:

Units: 16 Parking: 16

#### F3: Units: 8 Parking: 8