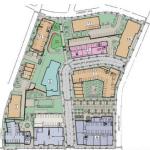

## **Development Status Overview**

## **Rental and Homeownership**

#### **B**:

Units: 60 Parking: 72

### A:

Units: 60 Parking: 54

#### D:

Units: 52 Parking: 17

#### F5:

Units: 44 Parking: 26

### Homeownership

E:

Units: 16 Parking: 16

#### F2: Units: 28 Parking: 30

F4: Units: 37 Parking: 32

### C:

Units: 61 Parking: 48

#### F1:

Units: 16 Parking: 16

#### F3: Units: 8 Parking: 8