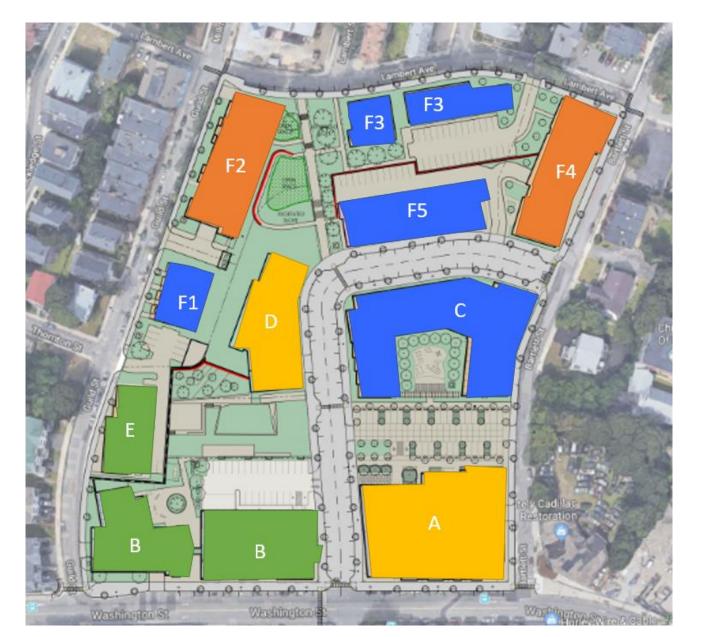

#### **B**:

Units: 60 Parking: 72

### A:

Units: 60 Parking: 54

#### D:

Units: 52 Parking: 17

#### F5:

Units: 44 Parking: 26

### Homeownership

E:

Units: 16 Parking: 16

#### F2: Units: 28 Parking: 30

F4: Units: 37 Parking: 32

### C:

Units: 61 Parking: 48

#### F1:

Units: 16 Parking: 16

#### F3: Units: 8 Parking: 8