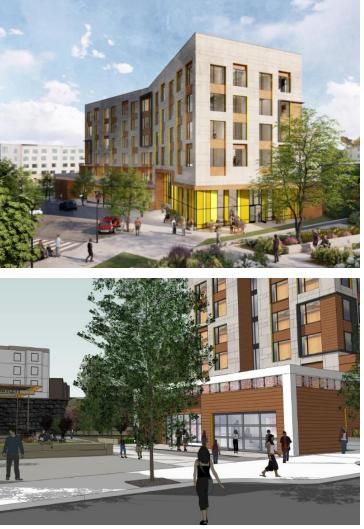

|
| Boston residents        | 44%        | 58%        |
| Women workers           | .6%        | .6%        |

The retail will create up to 100 permanent jobs.

## **Commercial Leasing**

- Over 30,000 SF of stores and commercial space on Washington Street.
- Marketing prioritizes local, healthy retail, complementary to existing retail.
- Plus high-rent paying businesses to subsidize lower rents for local businesses.
- Over past 5 years, we contacted over 34 local or regional businesses or startups.
- At Building B: agreements in place with Good Food Markets grocery and a fitness center; negotiations ongoing with a community bank.

## MassWorks Infrastructure



# Bartlett B completed







# Bartlett E completed



## Bartlett A- under review









## Bartlett D- under review





## Bartlett F2 under design







# Bartlett F4 under design



## PLAZA under design







### Bartlett Station Drive to Lambert Ave



## Bartlett Station Drive to Lambert Ave Pathway



### Bartlett Station Drive from Washington St



### Plaza



### Lambert Ave to Bartlett Station Drive Pathway



## "Living Street" between A and C