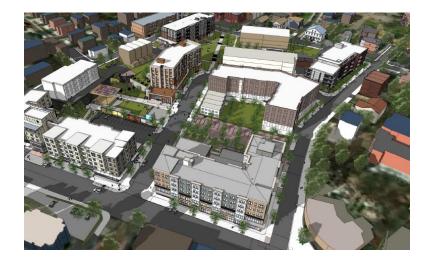

## **Development Status Overview**

## **Rental and Homeownership**

#### **B**:

Units: 60 Parking: 72

### A:

Units: 60 Parking: 54

#### D:

Units: 52 Parking: 17

#### F5:

Units: 44 Parking: 26

### Homeownership

E:

Units: 16 Parking: 16

#### F2: Units: 28 Parking: 30

F4: Units: 37 Parking: 32

### C:

Units: 61 Parking: 48

#### F1:

Units: 16 Parking: 16

#### F3: Units: 8 Parking: 8