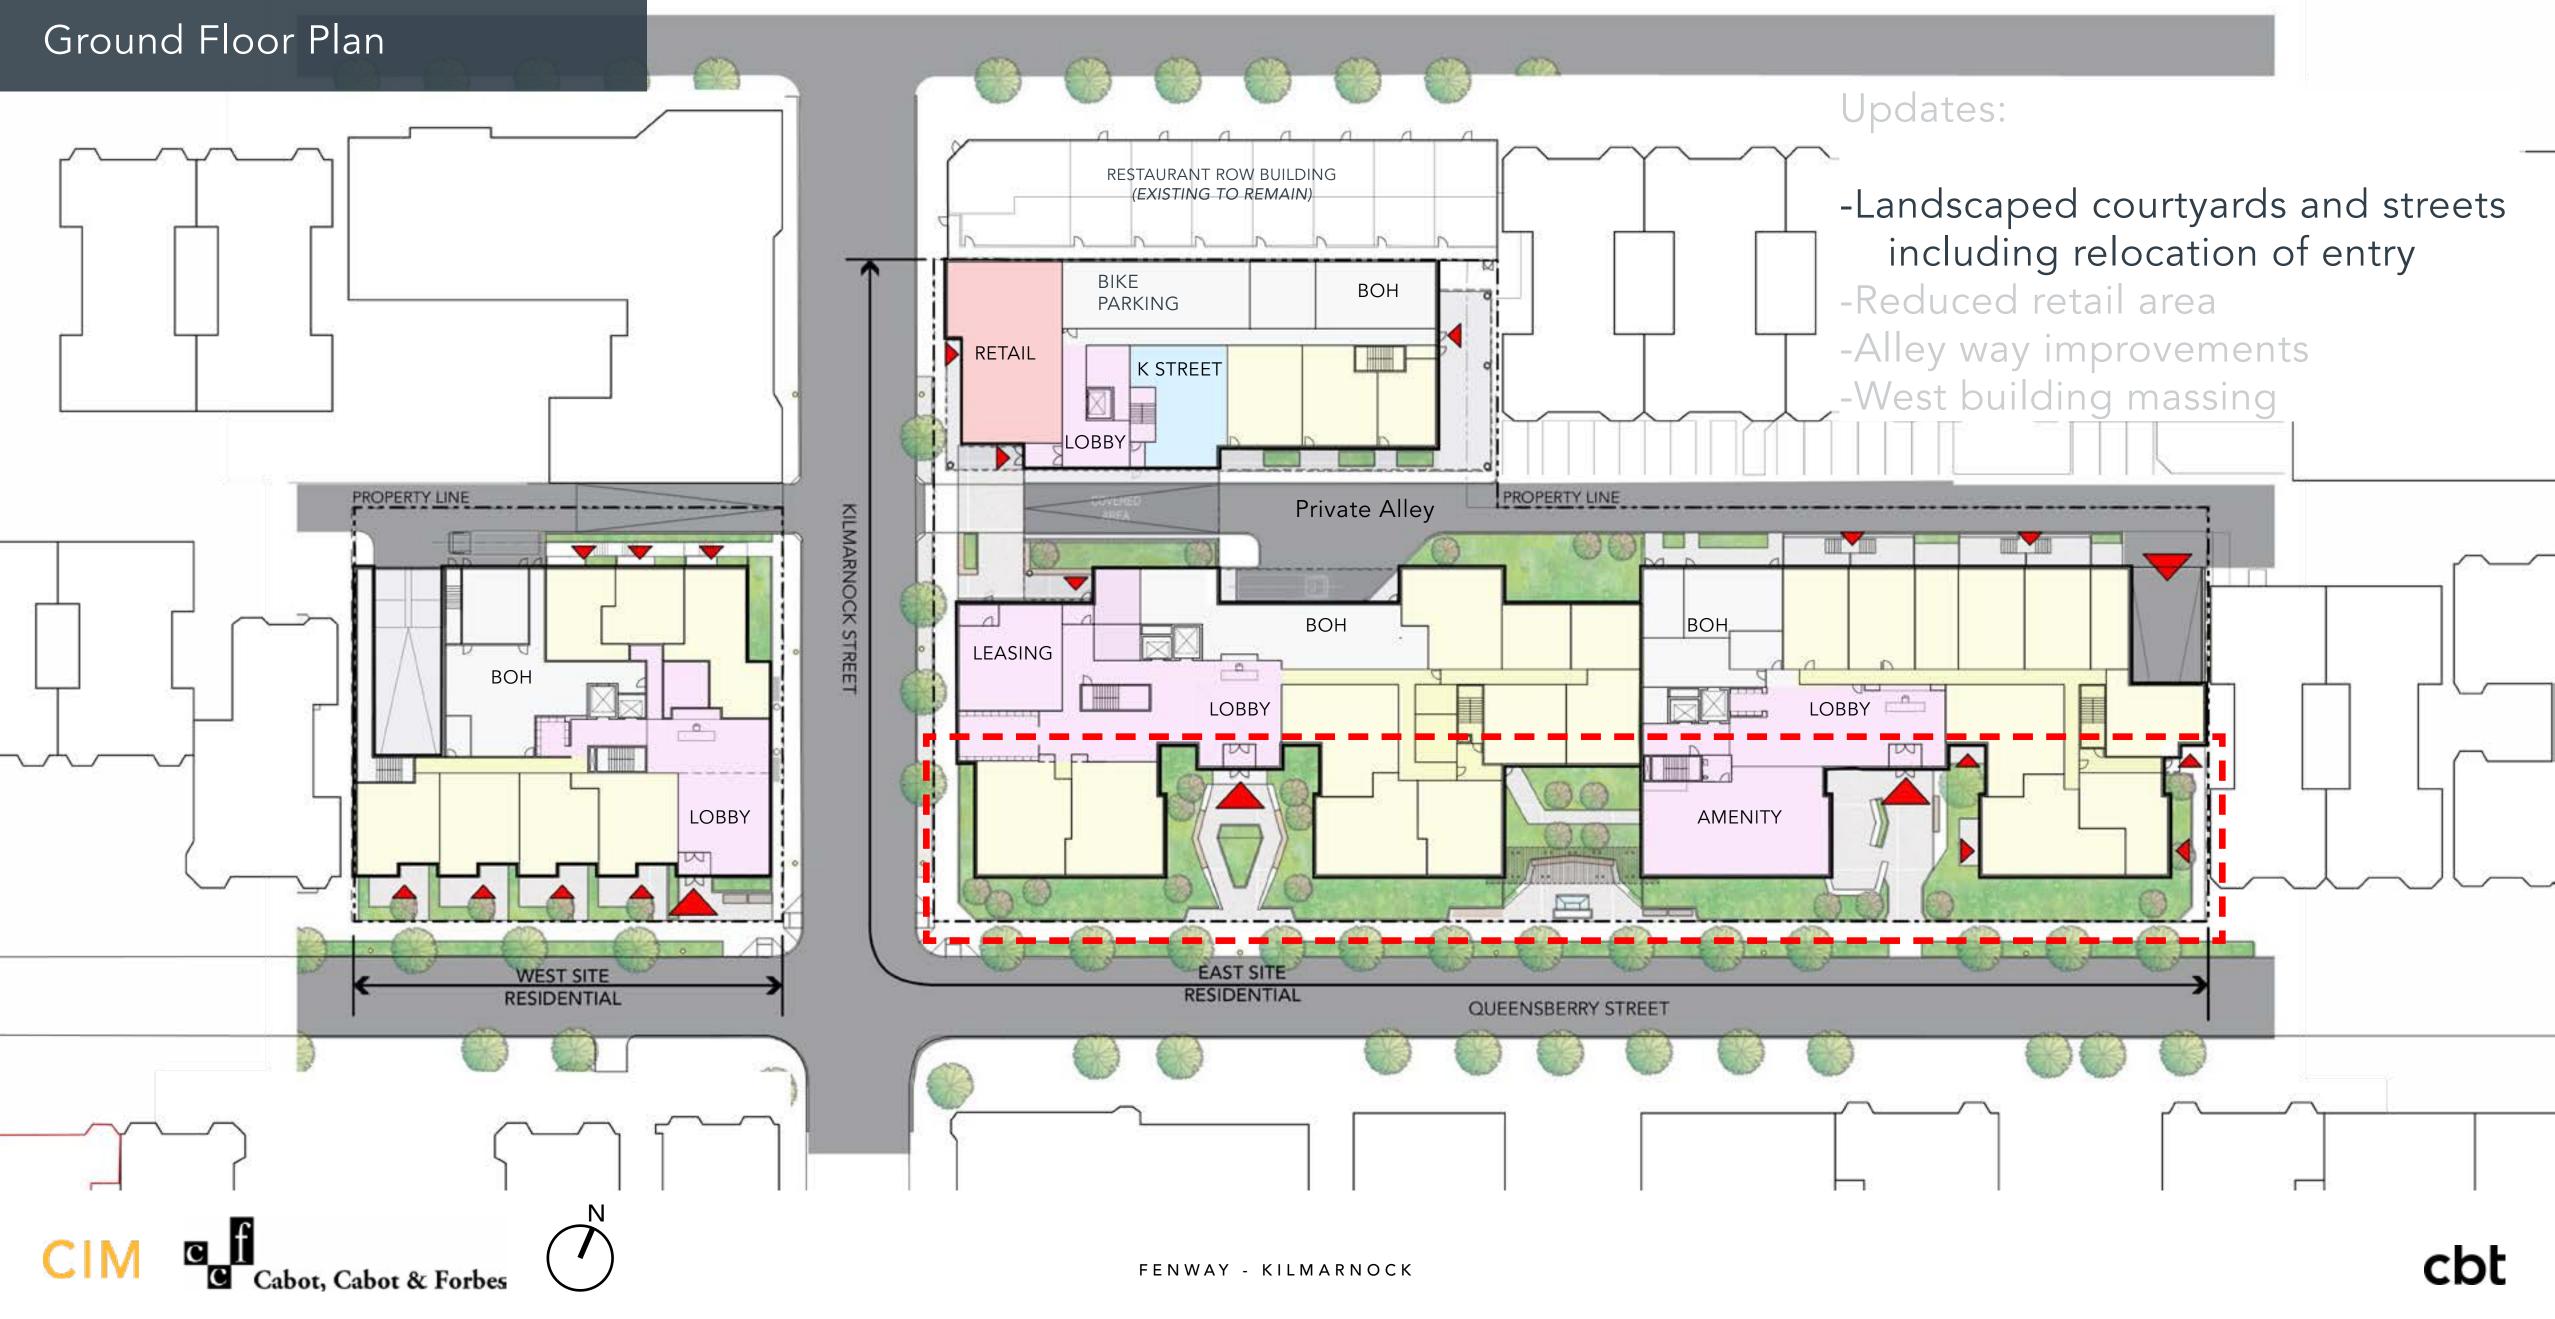

# Fenway / Kilmarnock



Public Meeting November 7, 2018

FENWAY - KILMARNOCK



## Context and Site Location

## 19,689 SF

Queensberry Street

N



B

Peterborough Street











FENWAY KILMARNOCK - BOSTON, MA







#### KILMARNOCK STREETSCAPE





#### QUEENSBERRY STREETSCAPE



#### **COURTYARD IDENTITY**



#### BUILDING 1 - COURTYARD



#### **BUILDING 1 - COURTYARD PRECEDENTS**



#### **COURTYARD IDENTITY**



#### PUBLIC COURTYARD









#### PUBLIC COURTYARD PRECEDENTS



#### COURTYARD IDENTITY



### **BUILDING 2 - COURTYARD**





#### **BUILDING 2 - COURTYARD PRECEDENTS**

## Queensberry Corner









## Queensberry Entry Courtyard











#### KILMARNOCK ALLEY PLAZA

## Kilmarnock - Reduced Retail

0

c f Cabot, Cabot & Forbes

CIM

1-

283 GL8







#### EASTERN BLDG ALLEY TERRACES - AERIAL VIEW



#### EASTERN BLDG ALLEY TERRACES - ALLEY VIEW









### WESTERN BLDG FRONT TERRACES

## West Building Previous



H





## West Building C