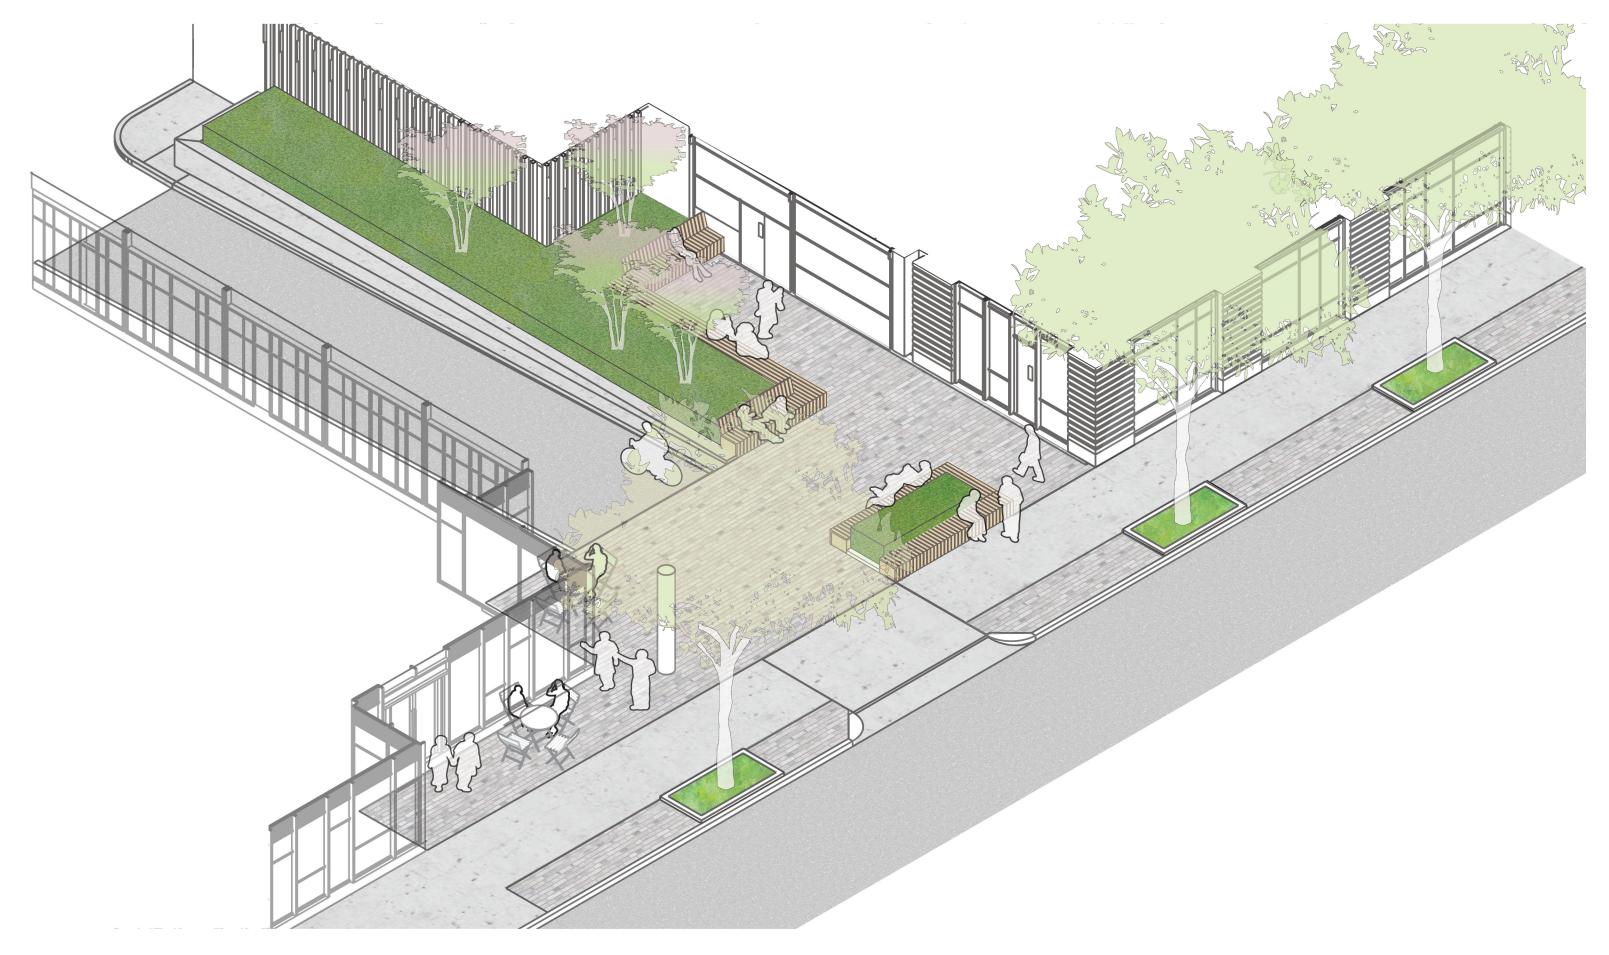

# Fenway / Kilmarnock



Public Meeting November 7, 2018

FENWAY - KILMARNOCK



## Context and Site Location

## 19,689 SF

Queensberry Street

N



B

Peterborough Street











FENWAY KILMARNOCK - BOSTON, MA







#### KILMARNOCK STREETSCAPE





#### QUEENSBERRY STREETSCAPE



#### **COURTYARD IDENTITY**



#### BUILDING 1 - COURTYARD



#### **BUILDING 1 - COURTYARD PRECEDENTS**



#### **COURTYARD IDENTITY**



#### PUBLIC COURTYARD









#### PUBLIC COURTYARD PRECEDENTS



#### COURTYARD IDENTITY



### **BUILDING 2 - COURTYARD**





#### **BUILDING 2 - COURTYARD PRECEDENTS**

## Queensberry Corner









## Queensberry Entry Courtyard











#### KILMARNOCK ALLEY PLAZA

## Kilmarnock - Reduced Retail

0

c f Cabot, Cabot & Forbes

CIM

1-

283 GL8







#### EASTERN BLDG ALLEY TERRACES - AERIAL VIEW



#### EASTERN BLDG ALLEY TERRACES - ALLEY VIEW









### WESTERN BLDG FRONT TERRACES

## West Building Previous



H





## West Building Current

Cabot, Cabot & Foubes





# THANK YOU

FENWAY - KILMARNOCK

STATISTICS.