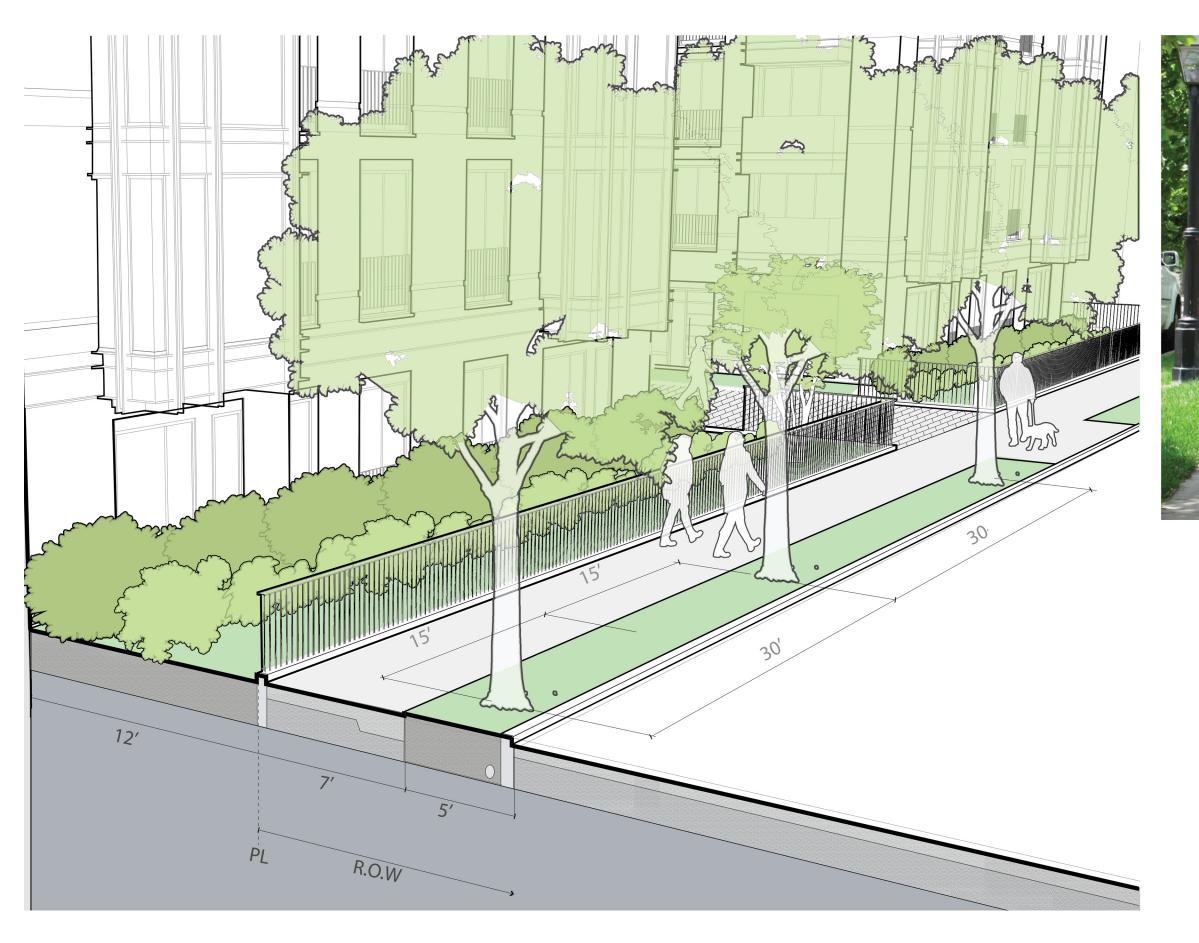

# Fenway / Kilmarnock



Public Meeting November 7, 2018

FENWAY - KILMARNOCK



## Context and Site Location

## 19,689 SF

Queensberry Street

N



B

Peterborough Street











FENWAY KILMARNOCK - BOSTON, MA







#### KILMARNOCK STREETSCAPE





#### QUEENSBERRY STREETSCAPE



#### **COURTYARD IDENTITY**



#### BUILDING 1 - COURTYARD



#### **BUILDING 1 - COURTYARD PRECEDENTS**



#### **COURTYARD IDENTITY**



#### PUBLIC COURTYARD









#### PUBLIC COURTYARD PRECEDENTS



#### COURTYARD IDENTITY



### **BUILDING 2 - COURTYARD**





#### **BUILDING 2 - COURTYARD PRECEDENTS**

## Queensberry Corner









## Queensberry Entry Courtyard











#### KILMARNOCK ALLEY PLAZA

## Kilmarnock - Reduced Retail

0

c f Cabot, Cabot & Forbes

CIM

1-

283 GL8







#### EASTERN BLDG ALLEY TERRACES - AERIAL VIEW



#### EASTERN BLDG ALLEY TERRACES - ALLEY VIEW









### WESTERN BLDG FRONT TERRACES

## West Building Previous



H





## West Building Current

Cabot, Cabot & Foubes





# THANK YOU

FENWAY - KILMARNOCK

ST