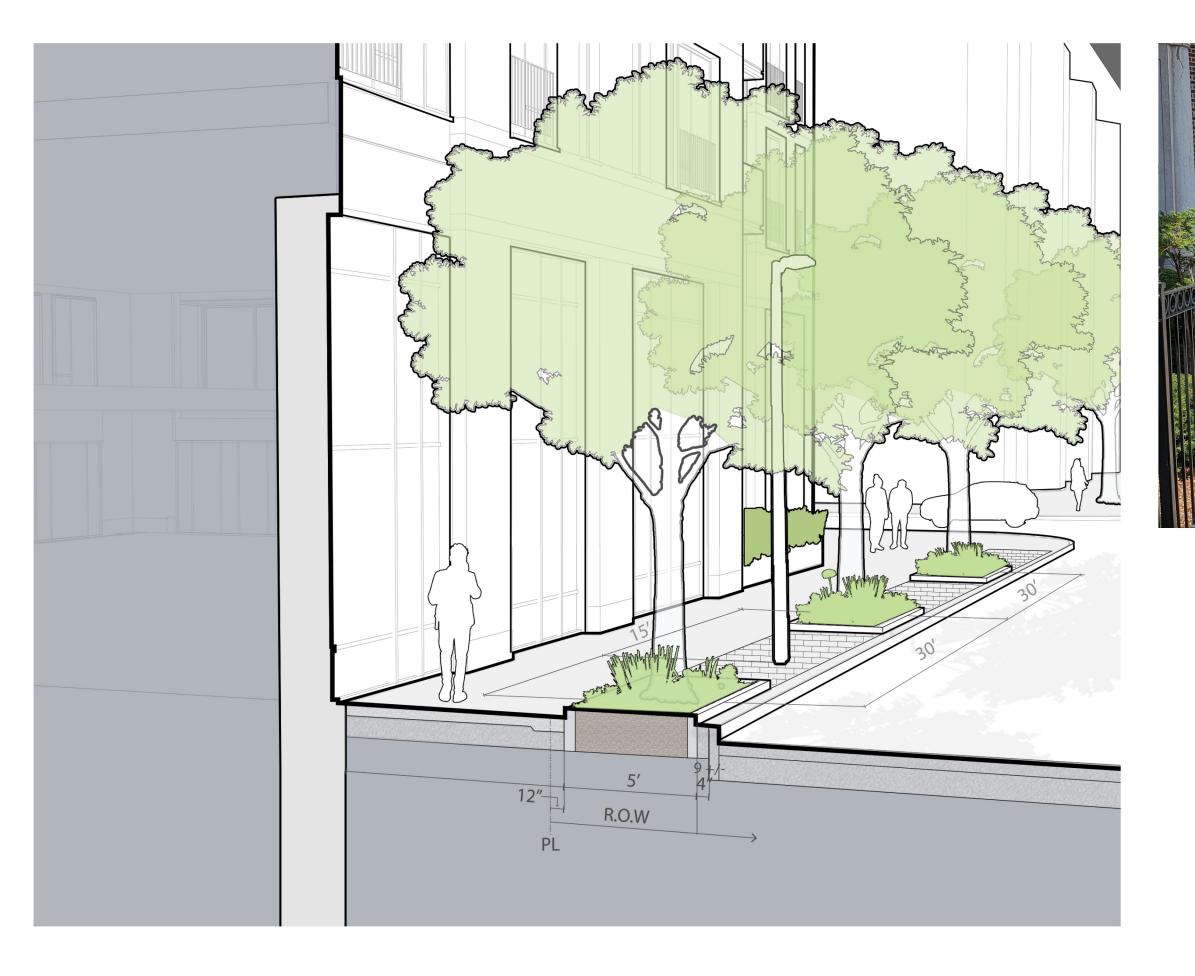

# Fenway / Kilmarnock



Public Meeting November 7, 2018

FENWAY - KILMARNOCK



## Context and Site Location

## 19,689 SF

Queensberry Street

N



B

Peterborough Street











FENWAY KILMARNOCK - BOSTON, MA







#### KILMARNOCK STREETSCAPE





#### QUEENSBERRY STREETSCAPE



#### **COURTYARD IDENTITY**



#### BUILDING 1 - COURTYARD



#### **BUILDING 1 - COURTYARD PRECEDENTS**



#### **COURTYARD IDENTITY**



#### PUBLIC COURTYARD









#### PUBLIC COURTYARD PRECEDENTS



#### COURTYARD IDENTITY



### **BUILDING 2 - COURTYARD**





#### **BUILDING 2 - COURTYARD PRECEDENTS**

## Queensberry Corner









## Queensberry Entry Courtyard











#### KILMARNOCK ALLEY PLAZA

## Kilmarnock - Reduced Retail

0

c f Cabot, Cabot & Forbes

CIM

1-

283 GL8







#### EASTERN BLDG ALLEY TERRACES - AERIAL VIEW



#### EASTERN BLDG ALLEY TERRACES - ALLEY VIEW









### WESTERN BLDG FRONT TERRACES

## West Building Previous



H





## West Building Current

Cabot, Cabot & Foubes





# T