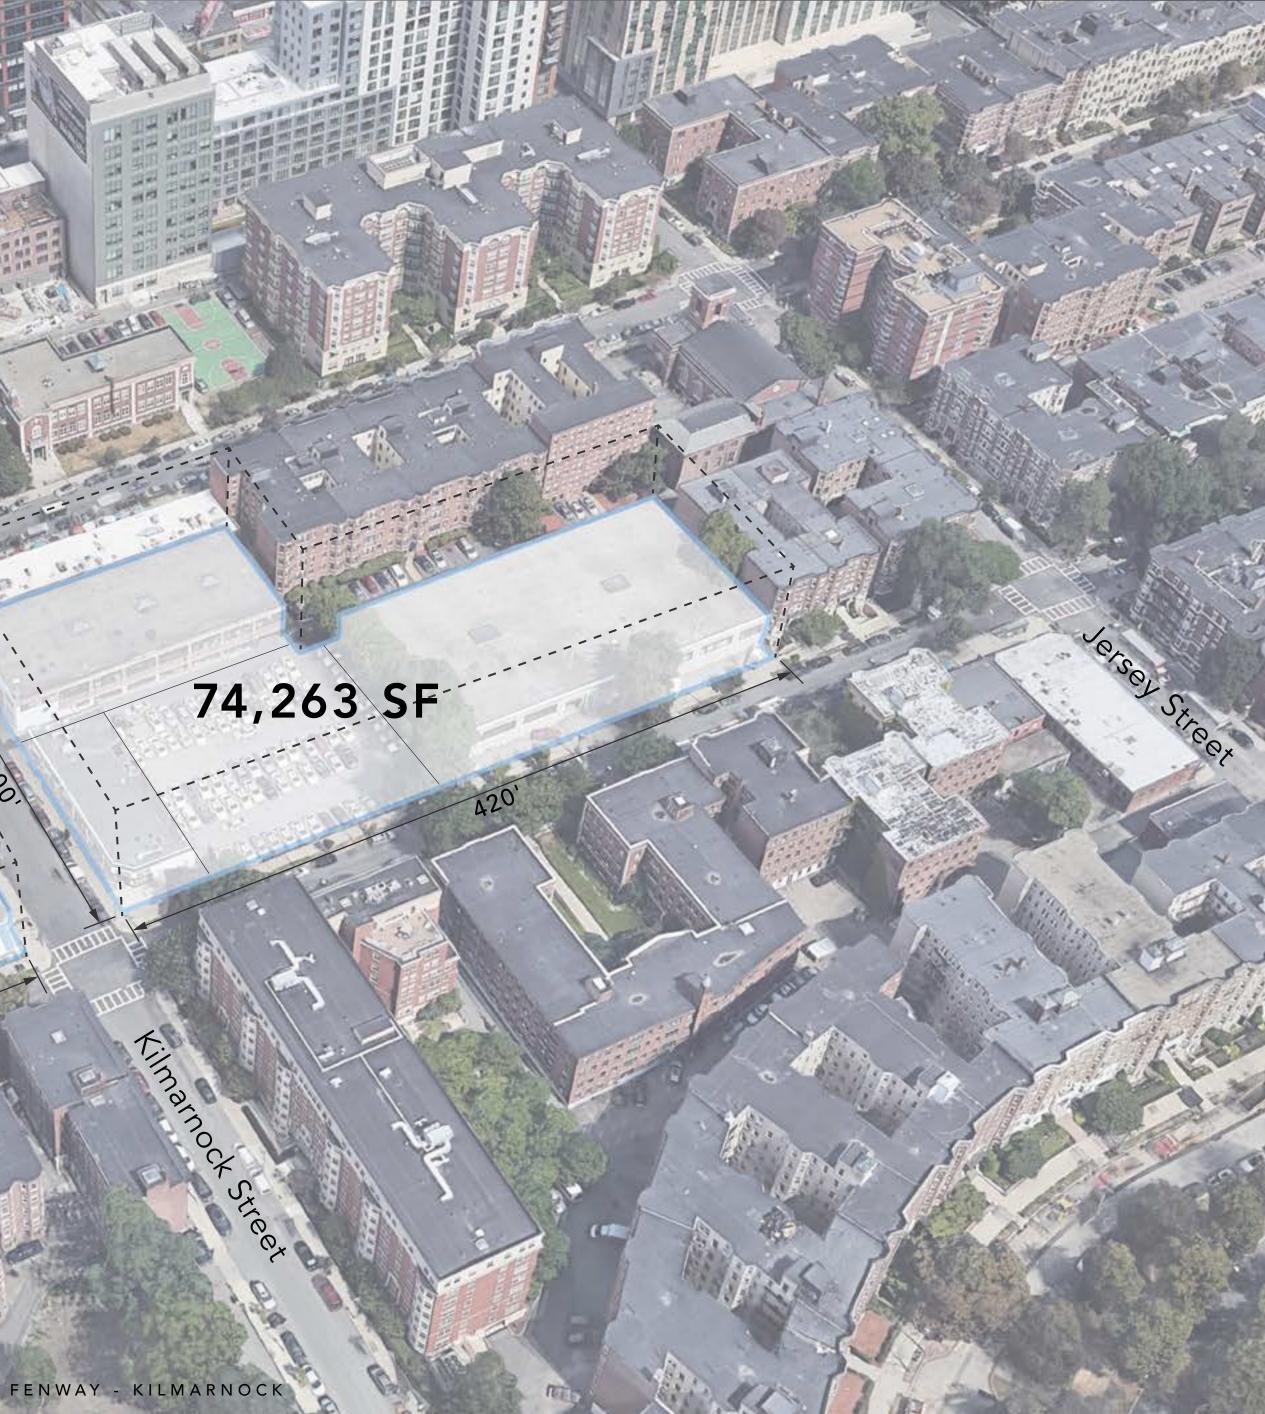

## 19,689 SF

Queensberry Street

N

B

Peterborough Street

FENWAY KILMARNOCK - BOSTON, MA