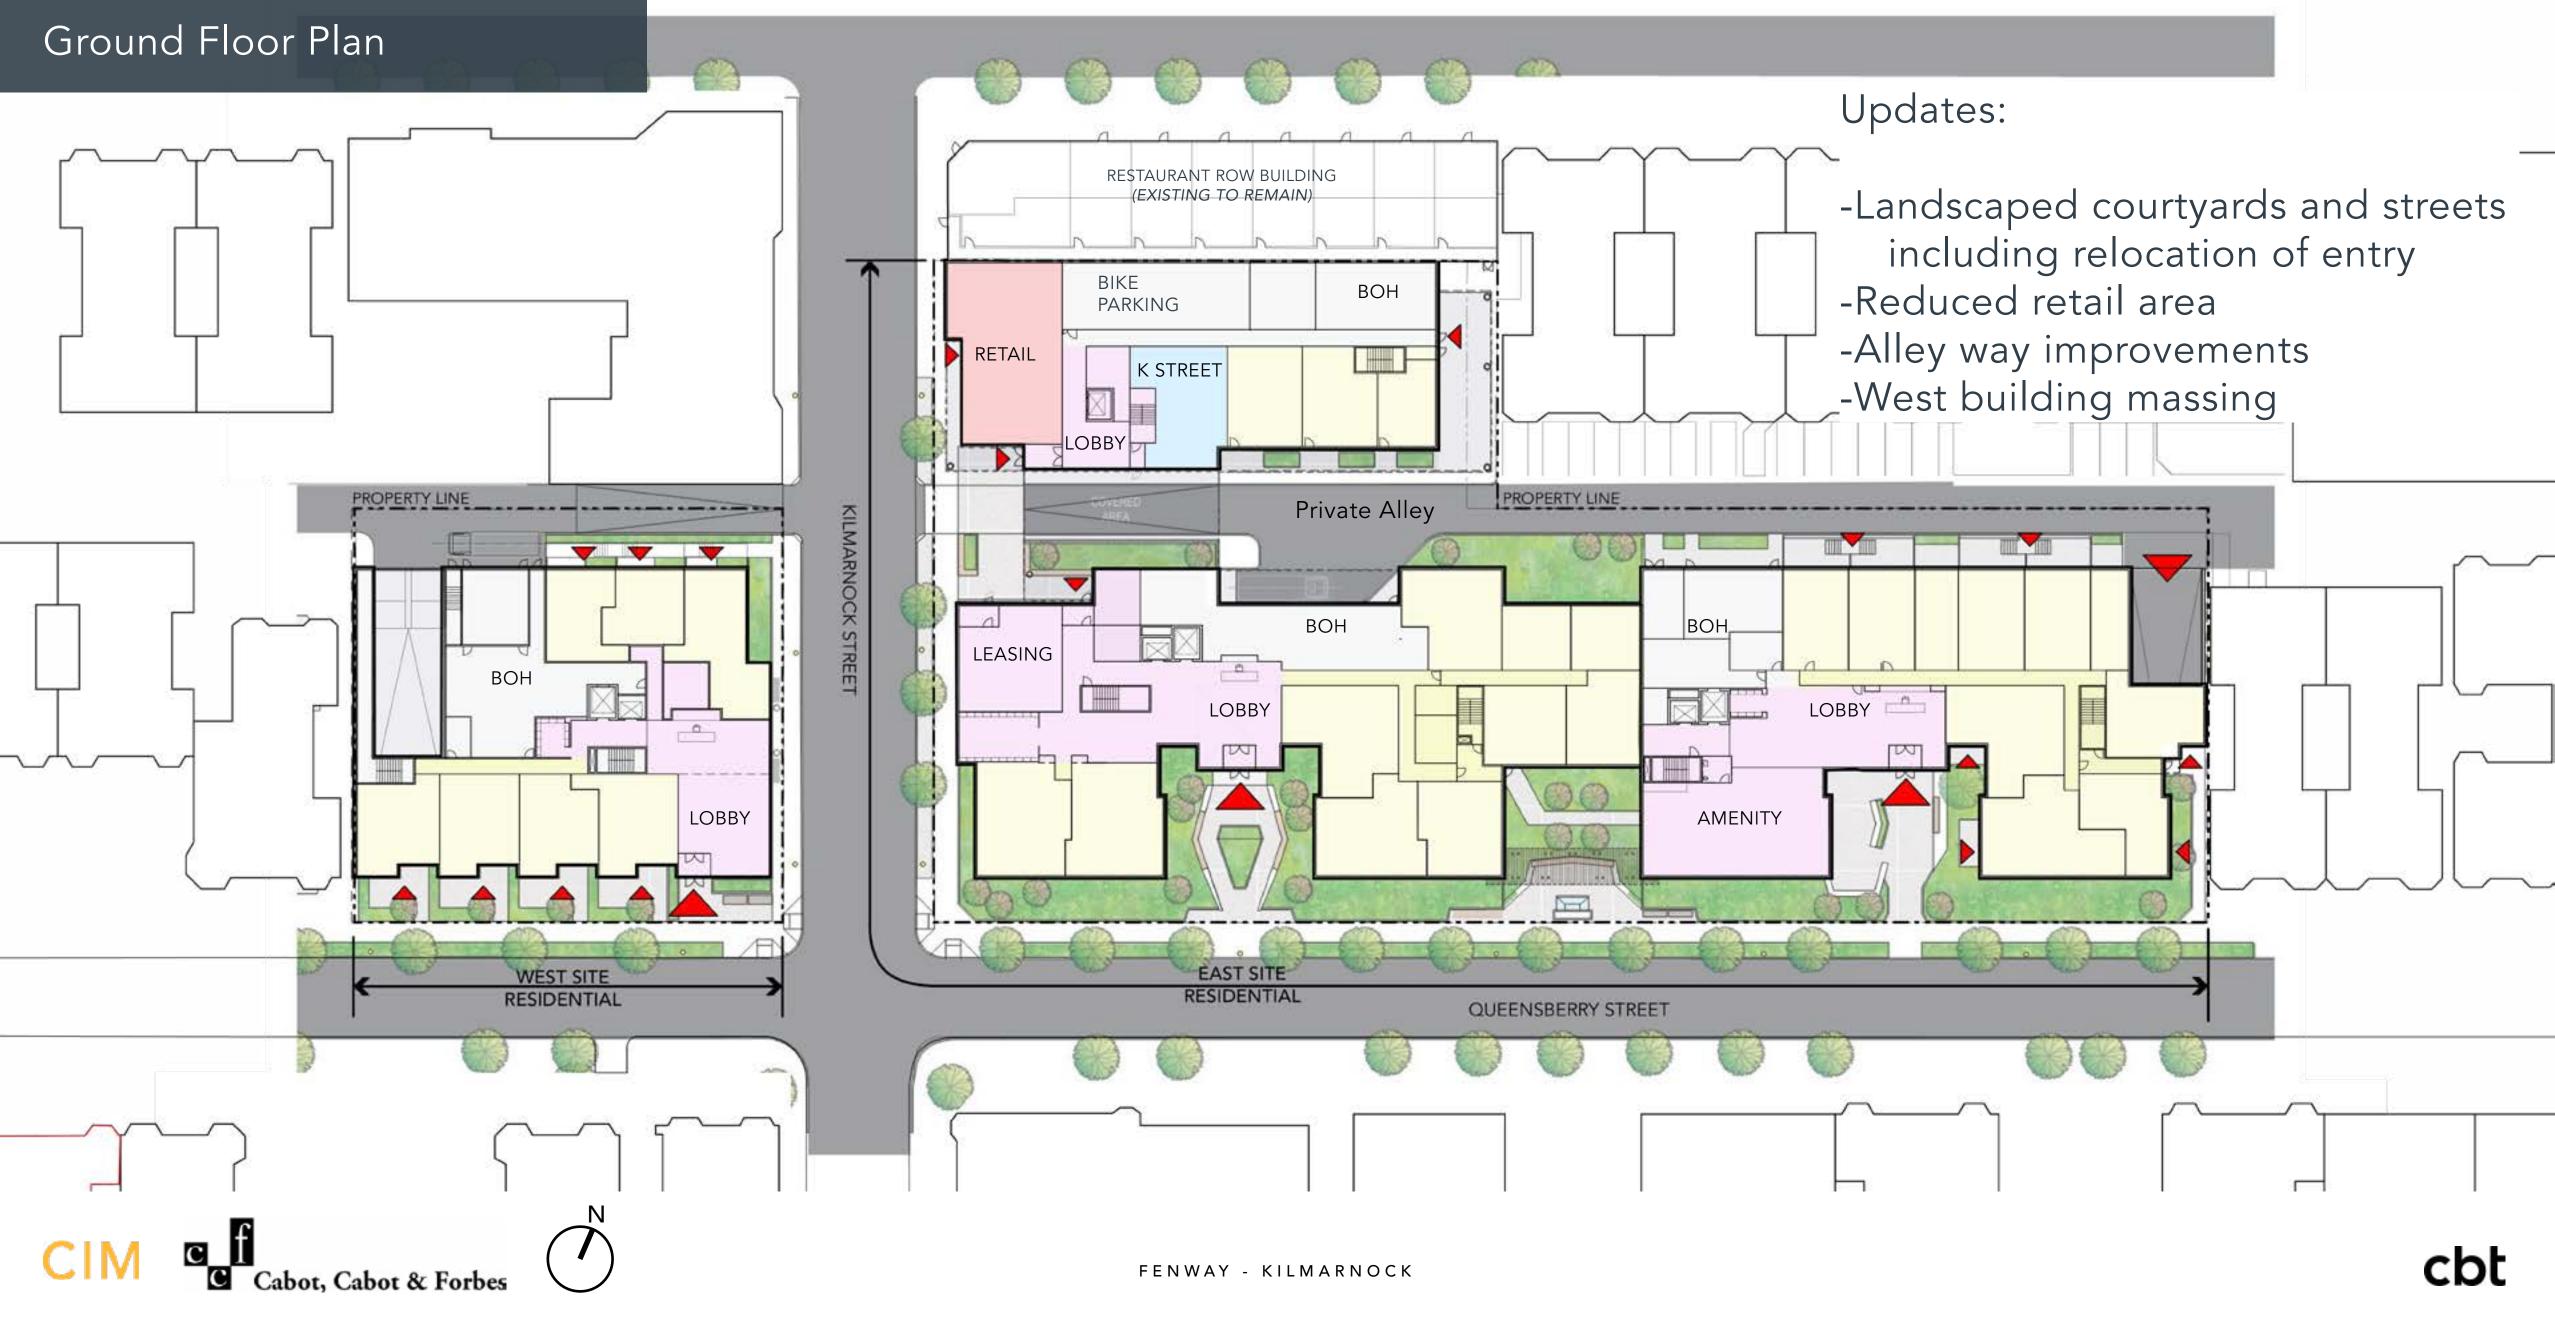

## Context and Site Location

## 19,689 SF

Queensberry Street

N

B

Peterborough Street

FENWAY KILMARNOCK - BOSTON, MA