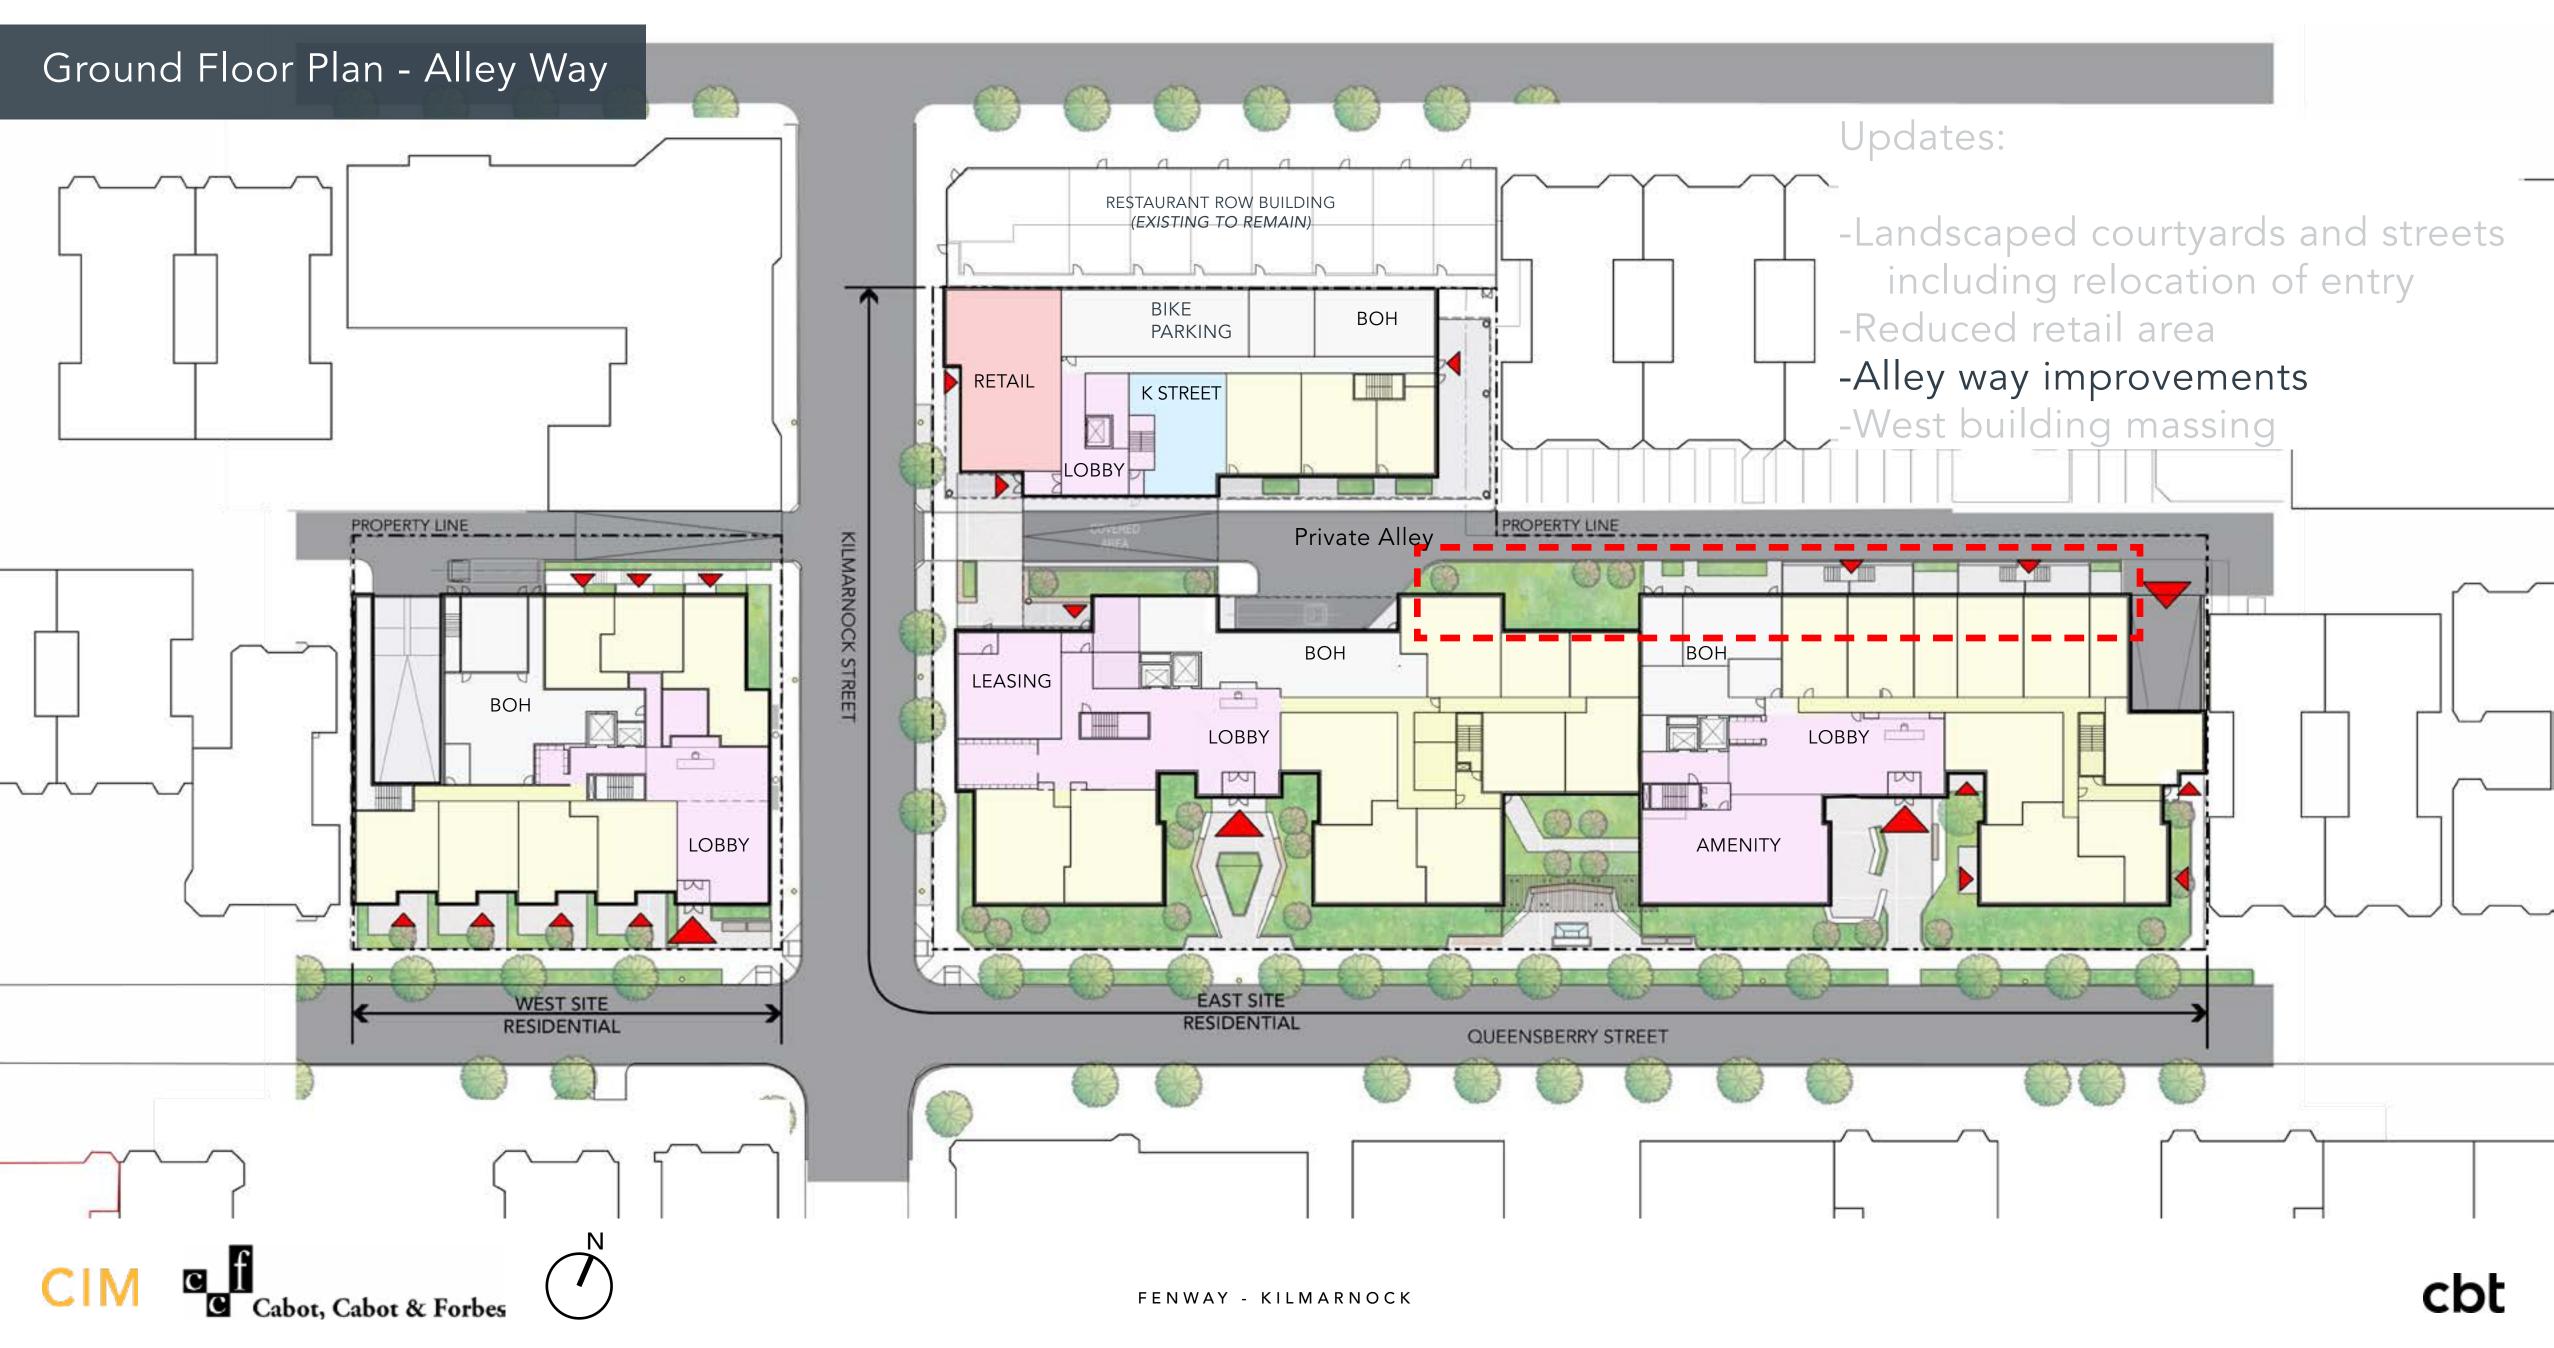

# Fenway / Kilmarnock



Public Meeting November 7, 2018

FENWAY - KILMARNOCK



## Context and Site Location

## 19,689 SF

Queensberry Street

N



B

Peterborough Street











FENWAY KILMARNOCK - BOSTON, MA







#### KILMARNOCK STREETSCAPE





#### QUEENSBERRY STREETSCAPE



#### **COURTYARD IDENTITY**



#### BUILDING 1 - COURTYARD



#### **BUILDING 1 - COURTYARD PRECEDENTS**



#### **COURTYARD IDENTITY**



#### PUBLIC COURTYARD









#### PUBLIC COURTYARD PRECEDENTS



#### COURTYARD IDENTITY



### **BUILDING 2 - COURTYARD**





#### **BUILDING 2 - COURTYARD PRECEDENTS**

## Queensberry Corner









## Queensberry Entry Courtyard











#### KILMARNOCK ALLEY PLAZA

## Kilmarnock - Reduced Retail

0

c f Cabot, Cabot & Forbes

CIM

1-

283 GL8







#### EASTERN BLDG ALLEY TERRACES - AERIAL VIEW



#### EASTERN BLDG ALLEY TERRACES - ALLEY VIEW









### WESTERN BLDG FRONT TERRACES

## West Building Previous



H





## West Building Current

Cabot, Cabot & Foubes





# THANK YOU

FENWAY - KILMARNOCK

STATISTICS.