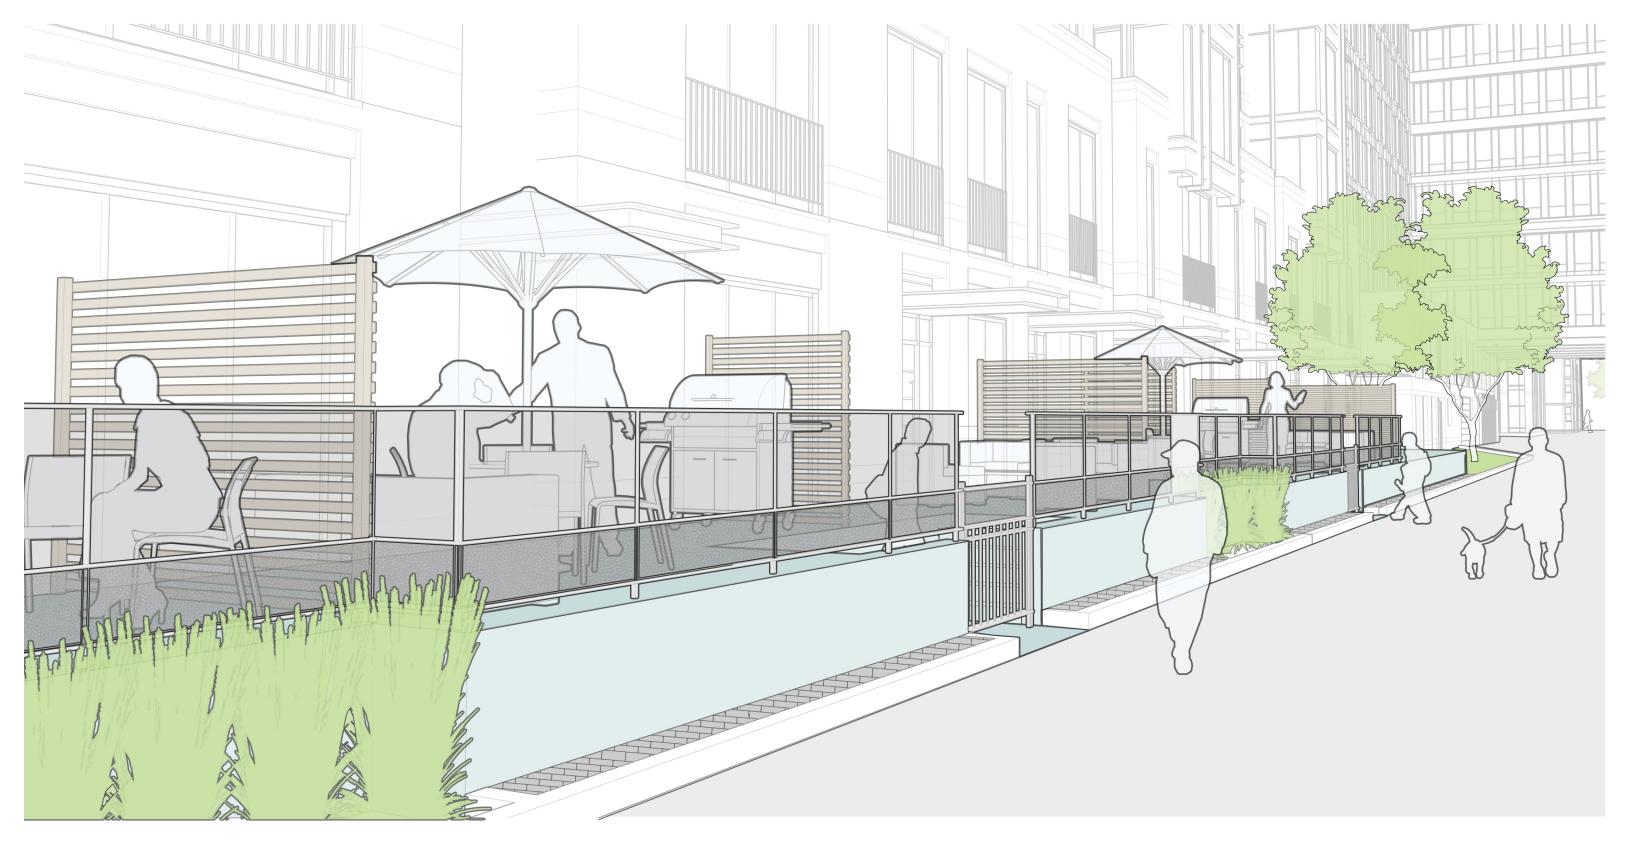

ing November 7, 2018

FENWAY - KILMARNOCK



## Context and Site Location

## 19,689 SF

Queensberry Street

N



B

Peterborough Street











FENWAY KILMARNOCK - BOSTON, MA







#### KILMARNOCK STREETSCAPE





#### QUEENSBERRY STREETSCAPE



#### **COURTYARD IDENTITY**



#### BUILDING 1 - COURTYARD



#### **BUILDING 1 - COURTYARD PRECEDENTS**



#### **COURTYARD IDENTITY**



#### PUBLIC COURTYARD









#### PUBLIC COURTYARD PRECEDENTS



#### COURTYARD IDENTITY



### **BUILDING 2 - COURTYARD**





#### **BUILDING 2 - COURTYARD PRECEDENTS**

## Queensberry Corner









## Queensberry Entry Courtyard











#### KILMARNOCK ALLEY PLAZA

## Kilmarnock - Reduced Retail

0

c f Cabot, Cabot & Forbes

CIM

1-

283 GL8







#### EASTERN BLDG ALLEY TERRACES - AERIAL VIEW



#### EASTERN BLDG ALLEY TERRACES - ALLEY VIEW









### WESTERN BLDG FRONT TERRACES

## West Building Previous



H





## West Building Current

Cabot, Cabot & Foubes





# THANK YOU

FENWAY - KILMARNOCK

STATISTICS.