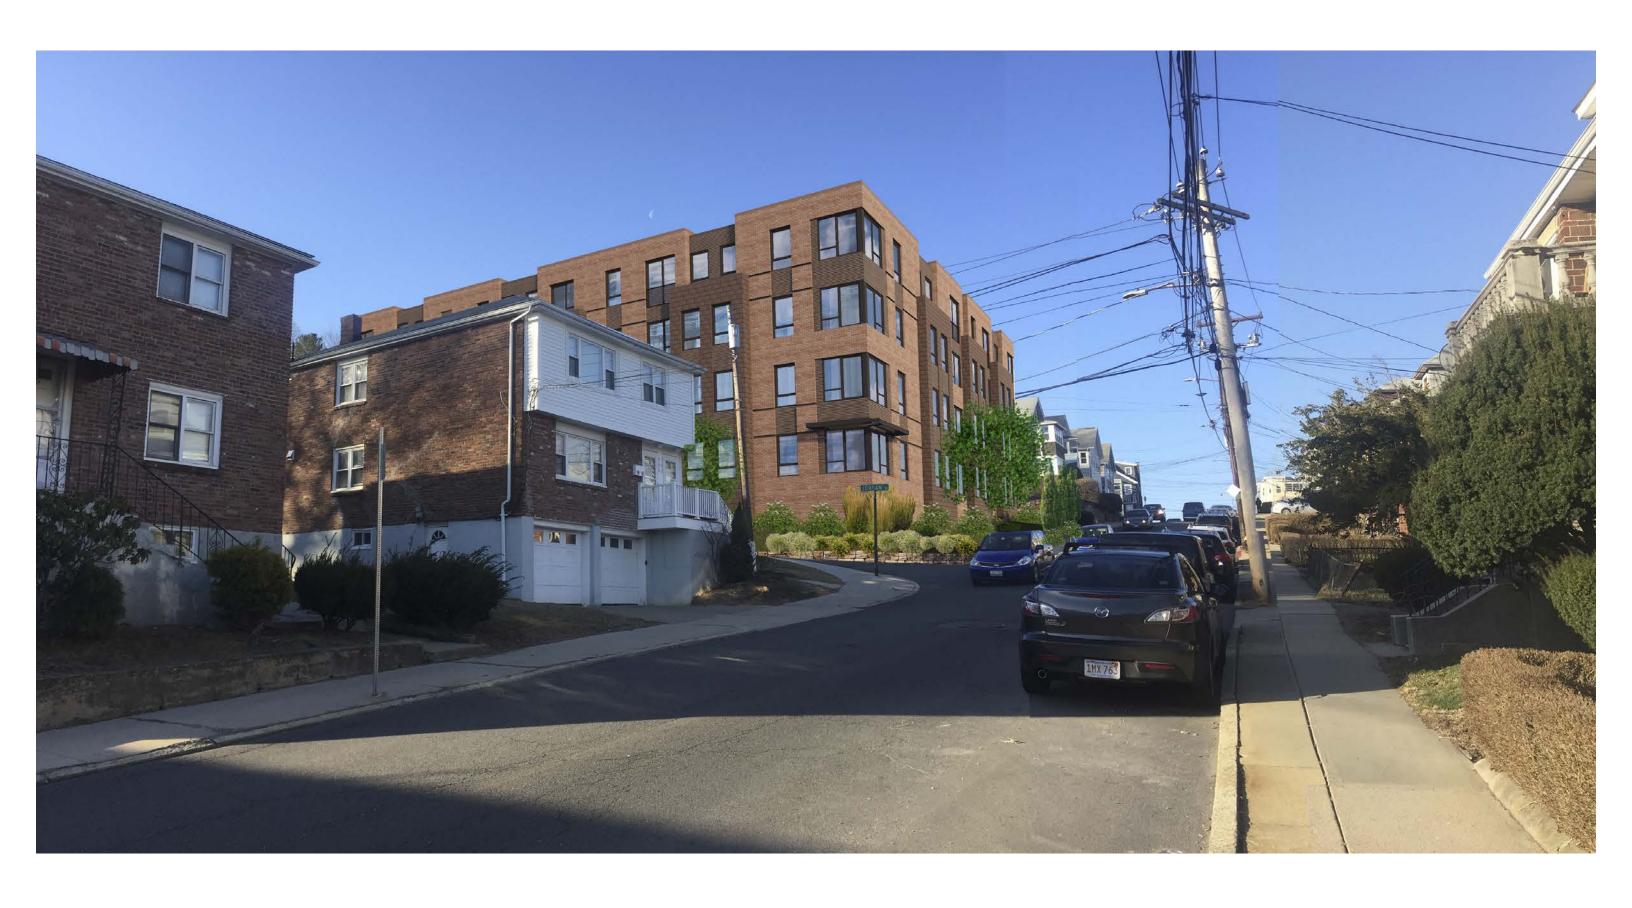

caping And Public Realm

#### PROJECT LOCATION



#### THE EXISTING NEIGHBORHOOD

#### 249 COREY RD



#### THE EXISTING SITE









#### PROJECT GOALS



#### FLOOR PLANS









# SITE AND LANDSCAPE PLAN



#### LANDSCAPING CONCEPTS

































Fastigiate White Pine

VERDANT LANDSCAPE ARCHITECTURE

#### **BUILDING ELEVATIONS**







#### **MATERIAL LEGEND**

- 1. BRICK
- 2. ALUMINUM METAL SHINGLE (BRONZE COLOR)
- 3. CORRUGATED METAL PANEL (BRONZE COLOR)
- 4. CLAPBOARD AT ELEVATOR AND STAIR
- 5. METAL ROOF EDGE
- 6. JULIET BALCONY
- 7. ENTRY STOREFRONT
- 8. COMPOSITE METAL
- 9. GARAGE ENTRY

# EXISTING VIEW LOOKING DOWN COREY ROAD



#### EXISTING VIEW LOOKING DOWN COREY ROAD



#### EXISTING VIEW LOOKING UP COREY ROAD



#### PROPOSED VIEW LOOKING UP COREY ROAD



# EXISTING VIEW LOOKING DOWN JORDAN ROAD



#### EXISTING VIEW LOOKING DOWN JORDAN ROAD