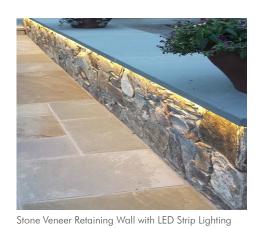

# 6 MONTHS OF PRE-FILE OUTREACH

- Initial/Pre-File Abutter Meeting (April, 2019)
- Initial BAIA Community Meeting (May, 2019)

# RESPONSIVE PROJECT MODIFICATIONS

- Reduced Building Height From 5 To 4 Stories
  - Reduced Unit Density From 45 To 35 Units
    - Adjusted On-Site Parking 34 Spaces
- Improved Building Design Reduced Massing
  - Enhanced Landscaping And Public Realm

#### PROJECT LOCATION



#### THE EXISTING NEIGHBORHOOD

#### 249 COREY RD



#### THE EXISTING SITE









#### PROJECT GOALS



#### FLOOR PLANS









# SITE AND LANDSCAPE PLAN



#### LANDSCAPING CONCEPTS

































Fastigiate White Pine

VERDANT LANDSCAPE ARCHITECTURE

#### **BUILDING ELEVATIONS**







#### **MATERIAL LEGEND**

- 1. BRICK
- 2. ALUMINUM METAL SHINGLE (BRONZE COLOR)
- 3. CORRUGATED METAL PANEL (BRONZE COLOR)
- 4. CLAPBOARD AT ELEVATOR AND STAIR
- 5. METAL ROOF EDGE
- 6. JULIET BALCONY
- 7. ENTRY STOREFRONT
- 8. COMPOSITE METAL
- 9. GARAGE ENTRY

# EXISTING VIEW LOOKING DOWN COREY ROAD



#### EXISTING VIEW LOOKING DOWN COREY ROAD



#### EXISTING VIEW LOOKING UP COREY ROAD



#### PROPOSED VIEW LOOKING UP COREY ROAD



# EXISTING VIEW LOOKING DOWN JORDAN ROAD



#### EXISTING VIEW LOOKING DOWN JORDAN ROAD