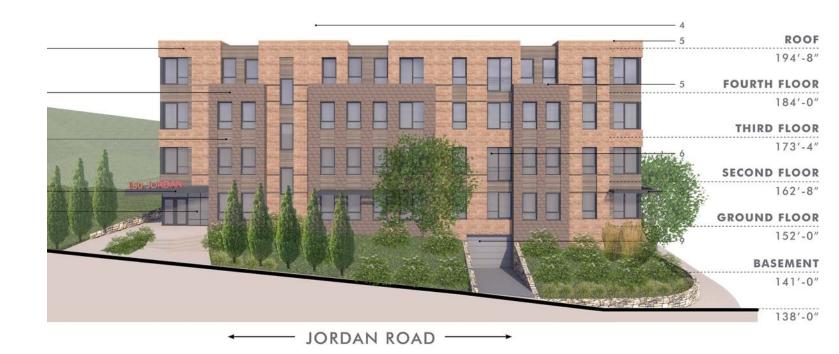

#### **BUILDING ELEVATIONS**

#### **MATERIAL LEGEND**

- 1. BRICK
- 2. ALUMINUM METAL SHINGLE (BRONZE COLOR)
- 3. CORRUGATED METAL PANEL (BRONZE COLOR)
- 4. CLAPBOARD AT ELEVATOR AND STAIR
- 5. METAL ROOF EDGE
- 6. JULIET BALCONY
- 7. ENTRY STOREFRONT
- 8. COMPOSITE METAL
- 9. GARAGE ENTRY