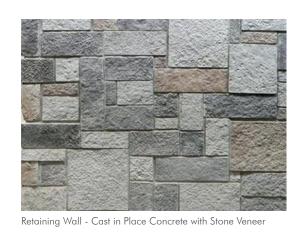

# 6 MONTHS OF PRE-FILE OUTREACH

- Initial/Pre-File Abutter Meeting (April, 2019)
- Initial BAIA Community Meeting (May, 2019)

# RESPONSIVE PROJECT MODIFICATIONS

- Reduced Building Height From 5 To 4 Stories
  - Reduced Unit Density From 45 To 35 Units
    - Adjusted On-Site Parking 34 Spaces
- Improved Building Design Reduced Massing
  - Enhanced Landscaping And Public Realm

#### PROJECT LOCATION



#### THE EXISTING NEIGHBORHOOD

#### 249 COREY RD



#### THE EXISTING SITE









#### PROJECT GOALS



#### FLOOR PLANS









# SITE AND LANDSCAPE PLAN



#### LANDSCAPING CONCEPTS

































Fastigiate White Pine

VERDANT LANDSCAPE ARCHITECTURE

#### **BUILDING ELEVATIONS**







#### **MATERIAL LEGEND**

- 1. BRICK
- 2. ALUMINUM METAL SHINGLE (BRONZE COLOR)
- 3. CORRUGATED METAL PANEL (BRONZE COLOR)
- 4. CLAPBOARD AT ELEVATOR AND STAIR
- 5. METAL ROOF EDGE
- 6. JULIET BALCONY
- 7. ENTRY STOREFRONT
- 8. COMPOSITE METAL
- 9. GARAGE ENTRY

# EXISTING VIEW LOOKING DOWN COREY ROAD



#### EXISTING VIEW LOOKING DOWN COREY ROAD



#### EXISTING VIEW LOOKING UP COREY ROAD



#### PROPOSED VIEW LOOKING UP COREY ROAD



# EXISTING VIEW LOOKING DOWN JORDAN ROAD



#### EXISTING VIEW LOOKING DOWN JORDAN ROAD