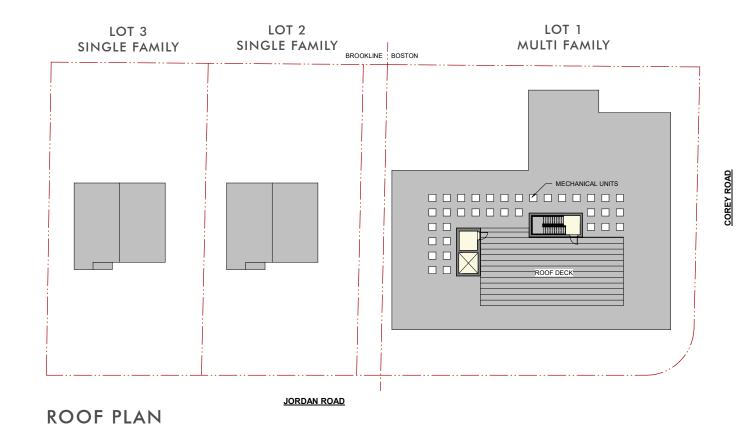

# 6 MONTHS OF PRE-FILE OUTREACH

- Initial/Pre-File Abutter Meeting (April, 2019)
- Initial BAIA Community Meeting (May, 2019)

# RESPONSIVE PROJECT MODIFICATIONS

- Reduced Building Height From 5 To 4 Stories
  - Reduced Unit Density From 45 To 35 Units
    - Adjusted On-Site Parking 34 Spaces
- Improved Building Design Reduced Massing
  - Enhanced Landscaping And Public Realm

#### PROJECT LOCATION



#### THE EXISTING NEIGHBORHOOD

#### 249 COREY RD



#### THE EXISTING SITE









#### PROJECT GOALS



#### FLOOR PLANS









# SITE AND LANDSCAPE PLAN



#### LANDSCAPING CONCEPTS

































Fastigiate White Pine

VERDANT LANDSCAPE ARCHITECTURE

#### **BUILDING ELEVATIONS**







#### **MATERIAL LEGEND**

- 1. BRICK
- 2. ALUMINUM METAL SHINGLE (BRONZE COLOR)
- 3. CORRUGATED METAL PANEL (BRONZE COLOR)
- 4. CLAPBOARD AT ELEVATOR AND STAIR
- 5. METAL ROOF EDGE
- 6. JULIET BALCONY
- 7. ENTRY STOREFRONT
- 8. COMPOSITE METAL
- 9. GARAGE ENTRY

# EXISTING VIEW LOOKING DOWN COREY ROAD



#### EXISTING VIEW LOOKING DOWN COREY ROAD



#### EXISTING VIEW LOOKING UP COREY ROAD



#### PROPOSED VIEW LOOKING UP COREY ROAD



# EXISTING VIEW LOOKING DOWN JORDAN ROAD



#### EXISTING VIEW LOOKING DOWN JORDAN ROAD