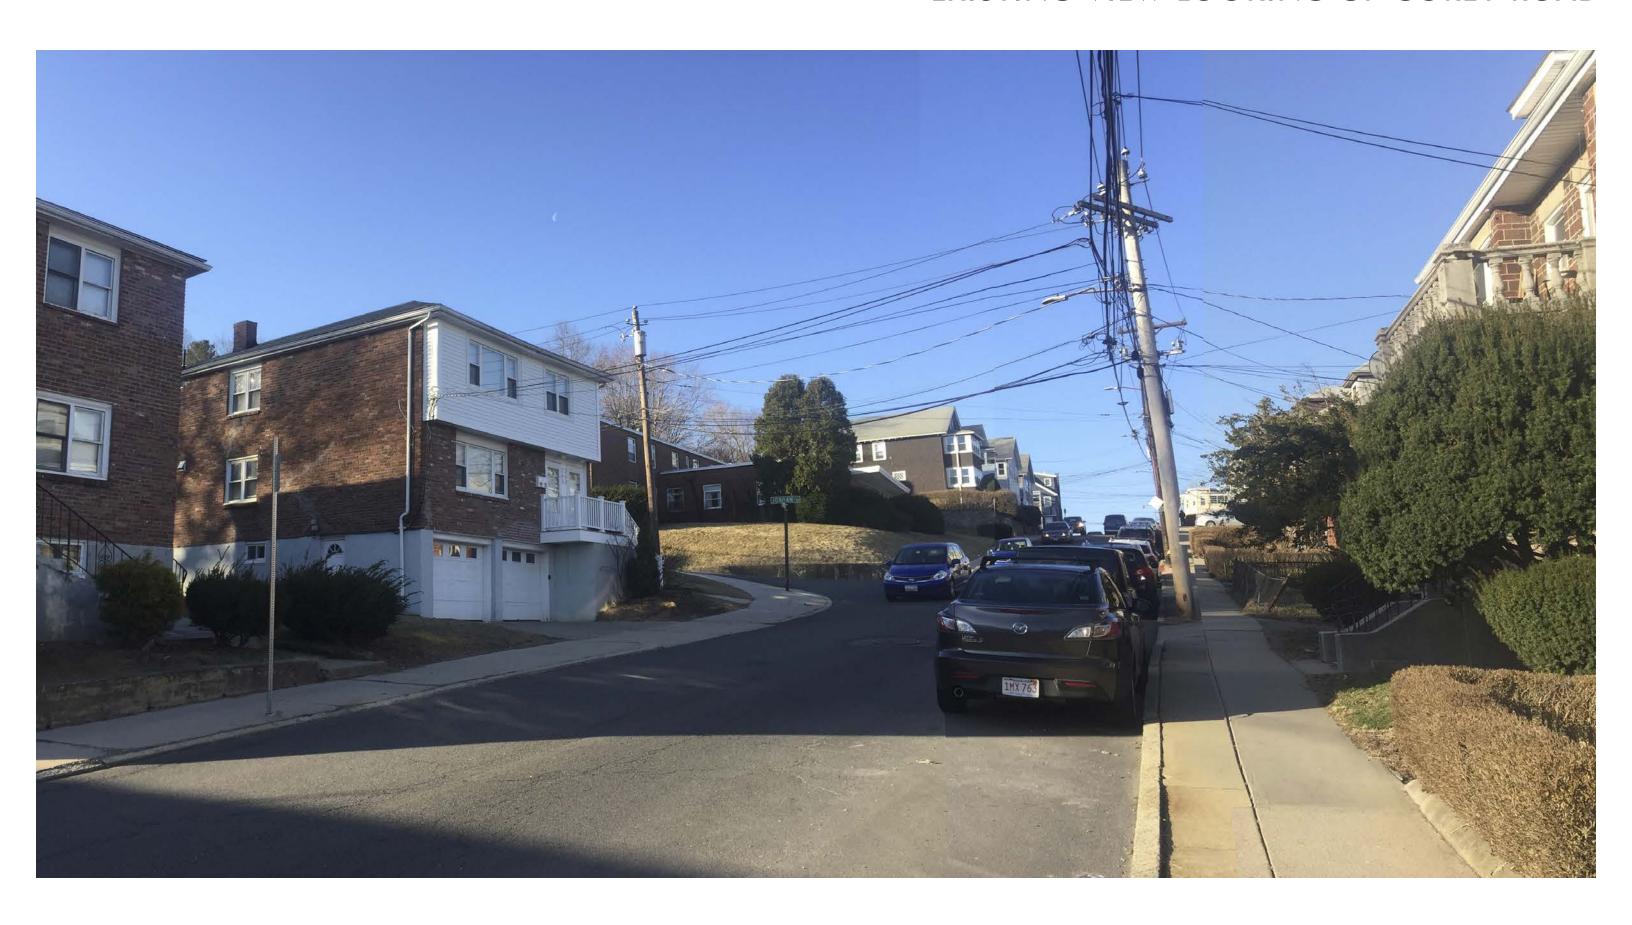

ng Design Reduced Massing
  - Enhanced Landscaping And Public Realm

#### PROJECT LOCATION



#### THE EXISTING NEIGHBORHOOD

#### 249 COREY RD



#### THE EXISTING SITE









#### PROJECT GOALS



#### FLOOR PLANS









# SITE AND LANDSCAPE PLAN



#### LANDSCAPING CONCEPTS

































Fastigiate White Pine

VERDANT LANDSCAPE ARCHITECTURE

#### **BUILDING ELEVATIONS**







#### **MATERIAL LEGEND**

- 1. BRICK
- 2. ALUMINUM METAL SHINGLE (BRONZE COLOR)
- 3. CORRUGATED METAL PANEL (BRONZE COLOR)
- 4. CLAPBOARD AT ELEVATOR AND STAIR
- 5. METAL ROOF EDGE
- 6. JULIET BALCONY
- 7. ENTRY STOREFRONT
- 8. COMPOSITE METAL
- 9. GARAGE ENTRY

# EXISTING VIEW LOOKING DOWN COREY ROAD



#### EXISTING VIEW LOOKING DOWN COREY ROAD



#### EXISTING VIEW LOOKING UP COREY ROAD



#### PROPOSED VIEW LOOKING UP COREY ROAD



# EXISTING VIEW LOOKING DOWN JORDAN ROAD



#### EXISTING VIEW LOOKING DOWN JORDAN ROAD