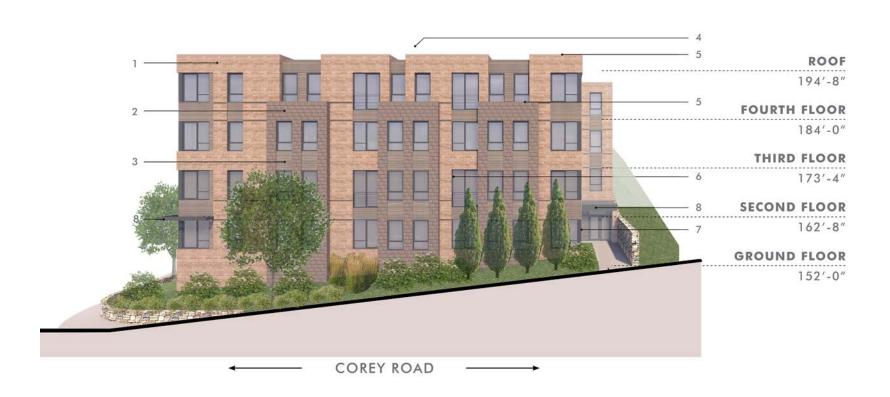

#### **BUILDING ELEVATIONS**

#### **MATERIAL LEGEND**

- 1. BRICK
- 2. ALUMINUM METAL SHINGLE (BRONZE COLOR)
- 3. CORRUGATED METAL PANEL (BRONZE COLOR)
- 4. CLAPBOARD AT ELEVATOR AND STAIR
- 5. METAL ROOF EDGE
- 6. JULIET BALCONY
- 7. ENTRY STOREFRONT
- 8. COMPOSITE METAL
- 9. GARAGE ENTRY