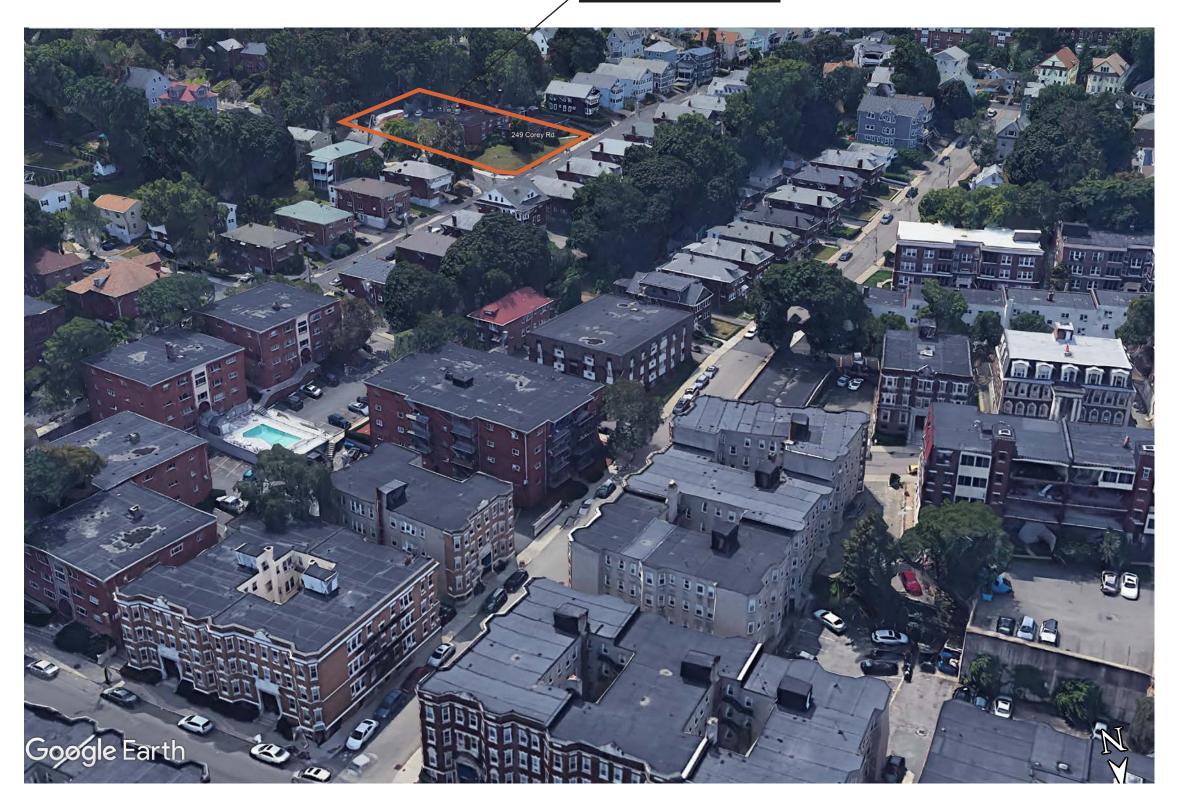

# 6 MONTHS OF PRE-FILE OUTREACH

- Initial/Pre-File Abutter Meeting (April, 2019)
- Initial BAIA Community Meeting (May, 2019)

# RESPONSIVE PROJECT MODIFICATIONS

- Reduced Building Height From 5 To 4 Stories
  - Reduced Unit Density From 45 To 35 Units
    - Adjusted On-Site Parking 34 Spaces
- Improved Building Design Reduced Massing
  - Enhanced Landscaping And Public Realm

#### PROJECT LOCATION



#### THE EXISTING NEIGHBORHOOD

#### 249 COREY RD



#### THE EXISTING SITE









#### PROJECT GOALS



#### FLOOR PLANS









# SITE AND LANDSCAPE PLAN



#### LANDSCAPING CONCEPTS

































Fastigiate White Pine

VERDANT LANDSCAPE ARCHITECTURE

#### **BUILDING ELEVATIONS**







#### **MATERIAL LEGEND**

- 1. BRICK
- 2. ALUMINUM METAL SHINGLE (BRONZE COLOR)
- 3. CORRUGATED METAL PANEL (BRONZE COLOR)
- 4. CLAPBOARD AT ELEVATOR AND STAIR
- 5. METAL ROOF EDGE
- 6. JULIET BALCONY
- 7. ENTRY STOREFRONT
- 8. COMPOSITE METAL
- 9. GARAGE ENTRY

# EXISTING VIEW LOOKING DOWN COREY ROAD



#### EXISTING VIEW LOOKING DOWN COREY ROAD



#### EXISTING VIEW LOOKING UP COREY ROAD



#### PROPOSED VIEW LOOKING UP COREY ROAD



# EXISTING VIEW LOOKING DOWN JORDAN ROAD



#### EXISTING VIEW LOOKING DOWN JORDAN ROAD