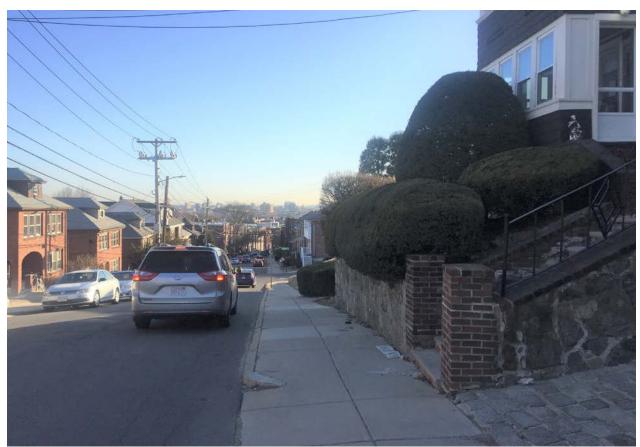

# 6 MONTHS OF PRE-FILE OUTREACH

- Initial/Pre-File Abutter Meeting (April, 2019)
- Initial BAIA Community Meeting (May, 2019)

# RESPONSIVE PROJECT MODIFICATIONS

- Reduced Building Height From 5 To 4 Stories
  - Reduced Unit Density From 45 To 35 Units
    - Adjusted On-Site Parking 34 Spaces
- Improved Building Design Reduced Massing
  - Enhanced Landscaping And Public Realm

#### PROJECT LOCATION



#### THE EXISTING NEIGHBORHOOD

#### 249 COREY RD



#### THE EXISTING SITE









#### PROJECT GOALS



#### FLOOR PLANS









# SITE AND LANDSCAPE PLAN



#### LANDSCAPING CONCEPTS

































Fastigiate White Pine

VERDANT LANDSCAPE ARCHITECTURE

#### **BUILDING ELEVATIONS**







#### **MATERIAL LEGEND**

- 1. BRICK
- 2. ALUMINUM METAL SHINGLE (BRONZE COLOR)
- 3. CORRUGATED METAL PANEL (BRONZE COLOR)
- 4. CLAPBOARD AT ELEVATOR AND STAIR
- 5. METAL ROOF EDGE
- 6. JULIET BALCONY
- 7. ENTRY STOREFRONT
- 8. COMPOSITE METAL
- 9. GARAGE ENTRY

# EXISTING VIEW LOOKING DOWN COREY ROAD



#### EXISTING VIEW LOOKING DOWN COREY ROAD



#### EXISTING VIEW LOOKING UP COREY ROAD



#### PROPOSED VIEW LOOKING UP COREY ROAD



# EXISTING VIEW LOOKING DOWN JORDAN ROAD



#### EXISTING VIEW LOOKING DOWN JORDAN ROAD