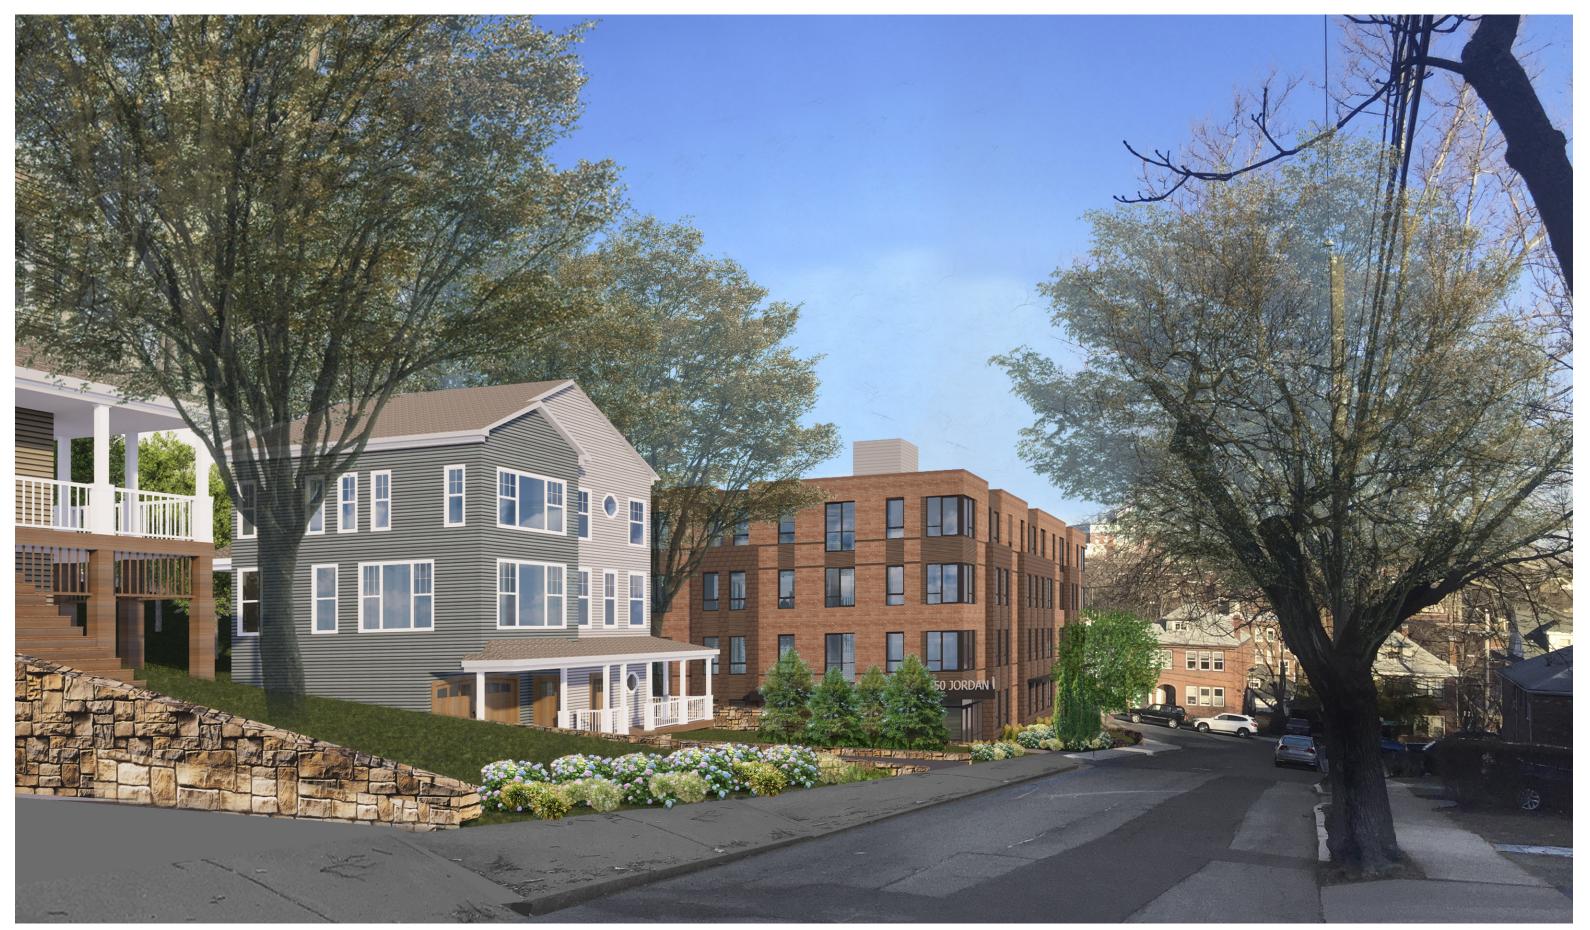

COREY RD



#### THE EXISTING SITE









#### PROJECT GOALS



#### FLOOR PLANS









# SITE AND LANDSCAPE PLAN



#### LANDSCAPING CONCEPTS

































Fastigiate White Pine

VERDANT LANDSCAPE ARCHITECTURE

#### **BUILDING ELEVATIONS**







#### **MATERIAL LEGEND**

- 1. BRICK
- 2. ALUMINUM METAL SHINGLE (BRONZE COLOR)
- 3. CORRUGATED METAL PANEL (BRONZE COLOR)
- 4. CLAPBOARD AT ELEVATOR AND STAIR
- 5. METAL ROOF EDGE
- 6. JULIET BALCONY
- 7. ENTRY STOREFRONT
- 8. COMPOSITE METAL
- 9. GARAGE ENTRY

# EXISTING VIEW LOOKING DOWN COREY ROAD



#### EXISTING VIEW LOOKING DOWN COREY ROAD



#### EXISTING VIEW LOOKING UP COREY ROAD



#### PROPOSED VIEW LOOKING UP COREY ROAD



# EXISTING VIEW LOOKING DOWN JORDAN ROAD



#### EXISTING VIEW LOOKING DOWN JORDAN ROAD