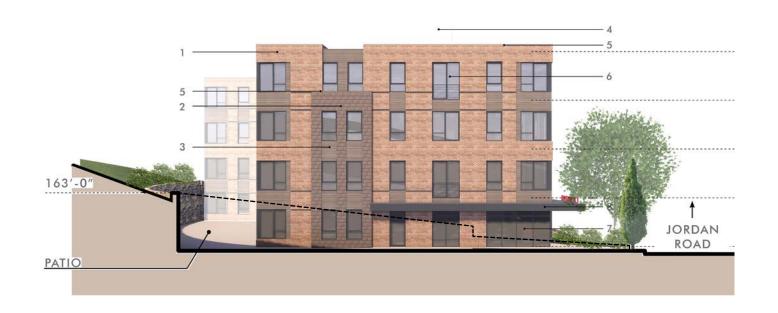

#### **BUILDING ELEVATIONS**

#### **MATERIAL LEGEND**

- 1. BRICK
- 2. ALUMINUM METAL SHINGLE (BRONZE COLOR)
- 3. CORRUGATED METAL PANEL (BRONZE COLOR)
- 4. CLAPBOARD AT ELEVATOR AND STAIR
- 5. METAL ROOF EDGE
- 6. JULIET BALCONY
- 7. ENTRY STOREFRONT
- 8. COMPOSITE METAL
- 9. GARAGE ENTRY