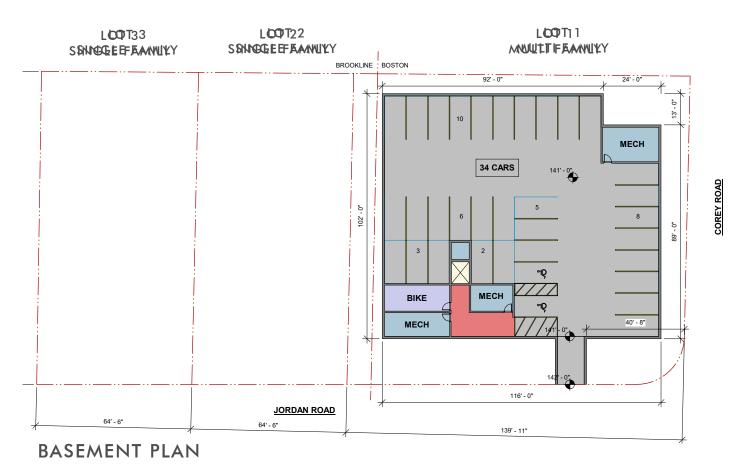

# 6 MONTHS OF PRE-FILE OUTREACH

- Initial/Pre-File Abutter Meeting (April, 2019)
- Initial BAIA Community Meeting (May, 2019)

# RESPONSIVE PROJECT MODIFICATIONS

- Reduced Building Height From 5 To 4 Stories
  - Reduced Unit Density From 45 To 35 Units
    - Adjusted On-Site Parking 34 Spaces
- Improved Building Design Reduced Massing
  - Enhanced Landscaping And Public Realm

#### PROJECT LOCATION



#### THE EXISTING NEIGHBORHOOD

#### 249 COREY RD



#### THE EXISTING SITE









#### PROJECT GOALS



#### FLOOR PLANS









# SITE AND LANDSCAPE PLAN



#### LANDSCAPING CONCEPTS

































Fastigiate White Pine

VERDANT LANDSCAPE ARCHITECTURE

#### **BUILDING ELEVATIONS**







#### **MATERIAL LEGEND**

- 1. BRICK
- 2. ALUMINUM METAL SHINGLE (BRONZE COLOR)
- 3. CORRUGATED METAL PANEL (BRONZE COLOR)
- 4. CLAPBOARD AT ELEVATOR AND STAIR
- 5. METAL ROOF EDGE
- 6. JULIET BALCONY
- 7. ENTRY STOREFRONT
- 8. COMPOSITE METAL
- 9. GARAGE ENTRY

# EXISTING VIEW LOOKING DOWN COREY ROAD



#### EXISTING VIEW LOOKING DOWN COREY ROAD



#### EXISTING VIEW LOOKING UP COREY ROAD



#### PROPOSED VIEW LOOKING UP COREY ROAD



# EXISTING VIEW LOOKING DOWN JORDAN ROAD



#### EXISTING VIEW LOOKING DOWN JORDAN ROAD