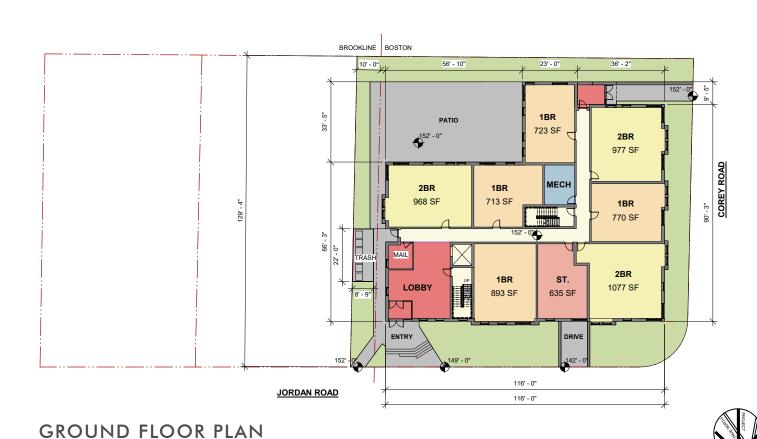

# 6 MONTHS OF PRE-FILE OUTREACH

- Initial/Pre-File Abutter Meeting (April, 2019)
- Initial BAIA Community Meeting (May, 2019)

# RESPONSIVE PROJECT MODIFICATIONS

- Reduced Building Height From 5 To 4 Stories
  - Reduced Unit Density From 45 To 35 Units
    - Adjusted On-Site Parking 34 Spaces
- Improved Building Design Reduced Massing
  - Enhanced Landscaping And Public Realm

#### PROJECT LOCATION



#### THE EXISTING NEIGHBORHOOD

#### 249 COREY RD



#### THE EXISTING SITE









#### PROJECT GOALS



#### FLOOR PLANS









# SITE AND LANDSCAPE PLAN



#### LANDSCAPING CONCEPTS

































Fastigiate White Pine

VERDANT LANDSCAPE ARCHITECTURE

#### **BUILDING ELEVATIONS**







#### **MATERIAL LEGEND**

- 1. BRICK
- 2. ALUMINUM METAL SHINGLE (BRONZE COLOR)
- 3. CORRUGATED METAL PANEL (BRONZE COLOR)
- 4. CLAPBOARD AT ELEVATOR AND STAIR
- 5. METAL ROOF EDGE
- 6. JULIET BALCONY
- 7. ENTRY STOREFRONT
- 8. COMPOSITE METAL
- 9. GARAGE ENTRY

# EXISTING VIEW LOOKING DOWN COREY ROAD



#### EXISTING VIEW LOOKING DOWN COREY ROAD



#### EXISTING VIEW LOOKING UP COREY ROAD



#### PROPOSED VIEW LOOKING UP COREY ROAD



# EXISTING VIEW LOOKING DOWN JORDAN ROAD



#### EXISTING VIEW LOOKING DOWN JORDAN ROAD