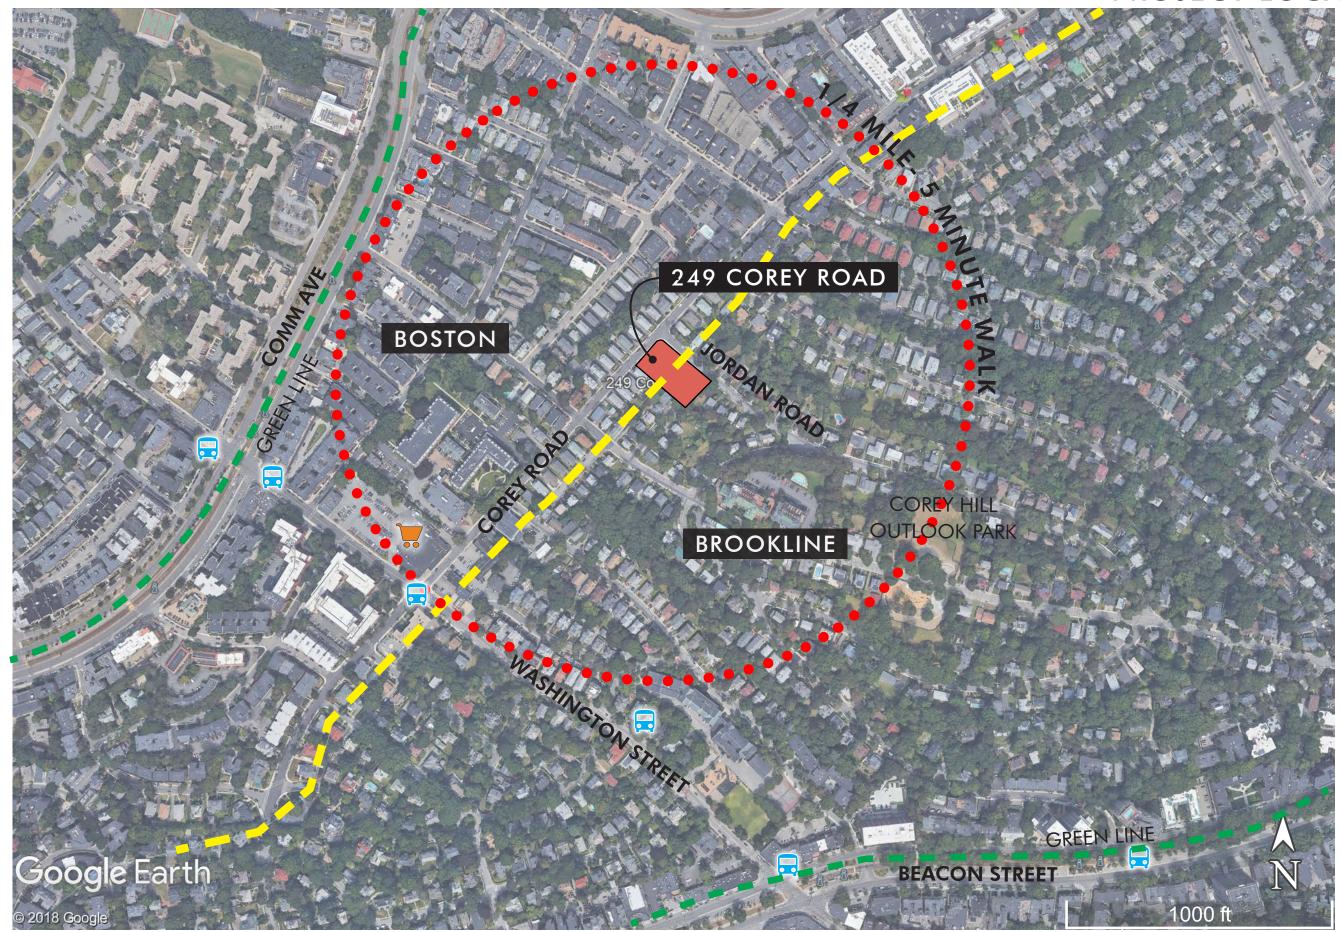

# 6 MONTHS OF PRE-FILE OUTREACH

- Initial/Pre-File Abutter Meeting (April, 2019)
- Initial BAIA Community Meeting (May, 2019)

# RESPONSIVE PROJECT MODIFICATIONS

- Reduced Building Height From 5 To 4 Stories
  - Reduced Unit Density From 45 To 35 Units
    - Adjusted On-Site Parking 34 Spaces
- Improved Building Design Reduced Massing
  - Enhanced Landscaping And Public Realm

#### PROJECT LOCATION



#### THE EXISTING NEIGHBORHOOD

#### 249 COREY RD



#### THE EXISTING SITE









#### PROJECT GOALS



#### FLOOR PLANS









# SITE AND LANDSCAPE PLAN



#### LANDSCAPING CONCEPTS

































Fastigiate White Pine

VERDANT LANDSCAPE ARCHITECTURE

#### **BUILDING ELEVATIONS**







#### **MATERIAL LEGEND**

- 1. BRICK
- 2. ALUMINUM METAL SHINGLE (BRONZE COLOR)
- 3. CORRUGATED METAL PANEL (BRONZE COLOR)
- 4. CLAPBOARD AT ELEVATOR AND STAIR
- 5. METAL ROOF EDGE
- 6. JULIET BALCONY
- 7. ENTRY STOREFRONT
- 8. COMPOSITE METAL
- 9. GARAGE ENTRY

# EXISTING VIEW LOOKING DOWN COREY ROAD



#### EXISTING VIEW LOOKING DOWN COREY ROAD



#### EXISTING VIEW LOOKING UP COREY ROAD



#### PROPOSED VIEW LOOKING UP COREY ROAD



# EXISTING VIEW LOOKING DOWN JORDAN ROAD



##