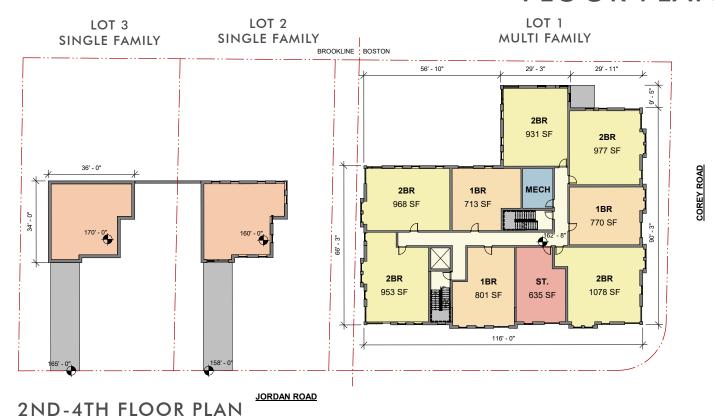

# 6 MONTHS OF PRE-FILE OUTREACH

- Initial/Pre-File Abutter Meeting (April, 2019)
- Initial BAIA Community Meeting (May, 2019)

# RESPONSIVE PROJECT MODIFICATIONS

- Reduced Building Height From 5 To 4 Stories
  - Reduced Unit Density From 45 To 35 Units
    - Adjusted On-Site Parking 34 Spaces
- Improved Building Design Reduced Massing
  - Enhanced Landscaping And Public Realm

#### PROJECT LOCATION



#### THE EXISTING NEIGHBORHOOD

#### 249 COREY RD



#### THE EXISTING SITE









#### PROJECT GOALS



#### FLOOR PLANS









# SITE AND LANDSCAPE PLAN



#### LANDSCAPING CONCEPTS

































Fastigiate White Pine

VERDANT LANDSCAPE ARCHITECTURE

#### **BUILDING ELEVATIONS**







#### **MATERIAL LEGEND**

- 1. BRICK
- 2. ALUMINUM METAL SHINGLE (BRONZE COLOR)
- 3. CORRUGATED METAL PANEL (BRONZE COLOR)
- 4. CLAPBOARD AT ELEVATOR AND STAIR
- 5. METAL ROOF EDGE
- 6. JULIET BALCONY
- 7. ENTRY STOREFRONT
- 8. COMPOSITE METAL
- 9. GARAGE ENTRY

# EXISTING VIEW LOOKING DOWN COREY ROAD



#### EXISTING VIEW LOOKING DOWN COREY ROAD



#### EXISTING VIEW LOOKING UP COREY ROAD



#### PROPOSED VIEW LOOKING UP COREY ROAD



# EXISTING VIEW LOOKING DOWN JORDAN ROAD



#### EXISTING VIEW LOOKING DOWN JORDAN ROAD