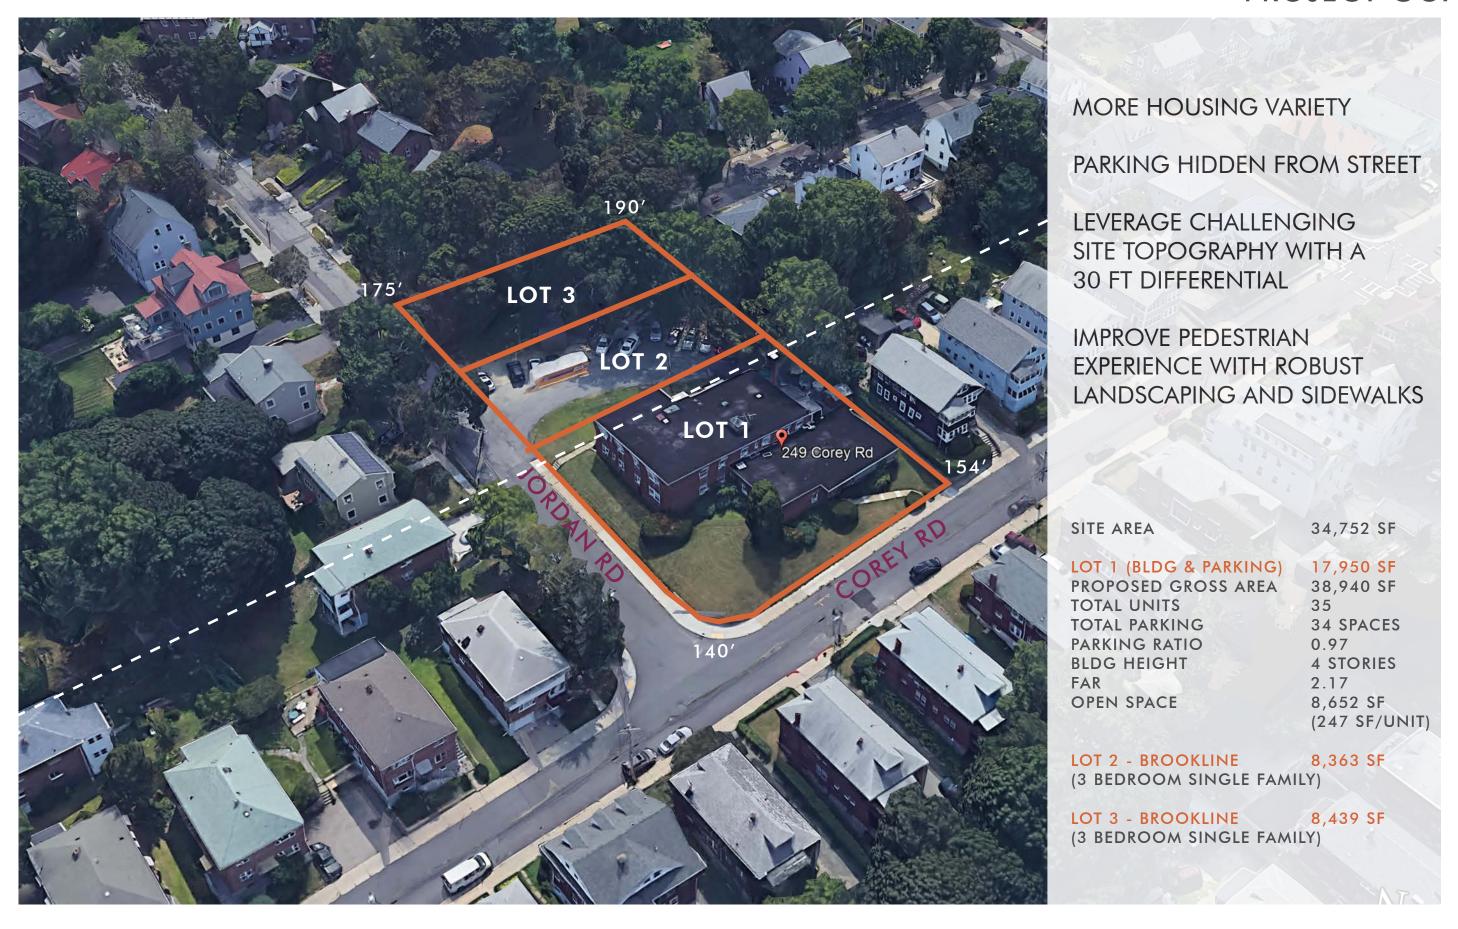

#### PROJECT LOCATION

#### THE EXISTING NEIGHBORHOOD

#### 249 COREY RD

#### THE EXISTING SITE

#### PROJECT GOALS