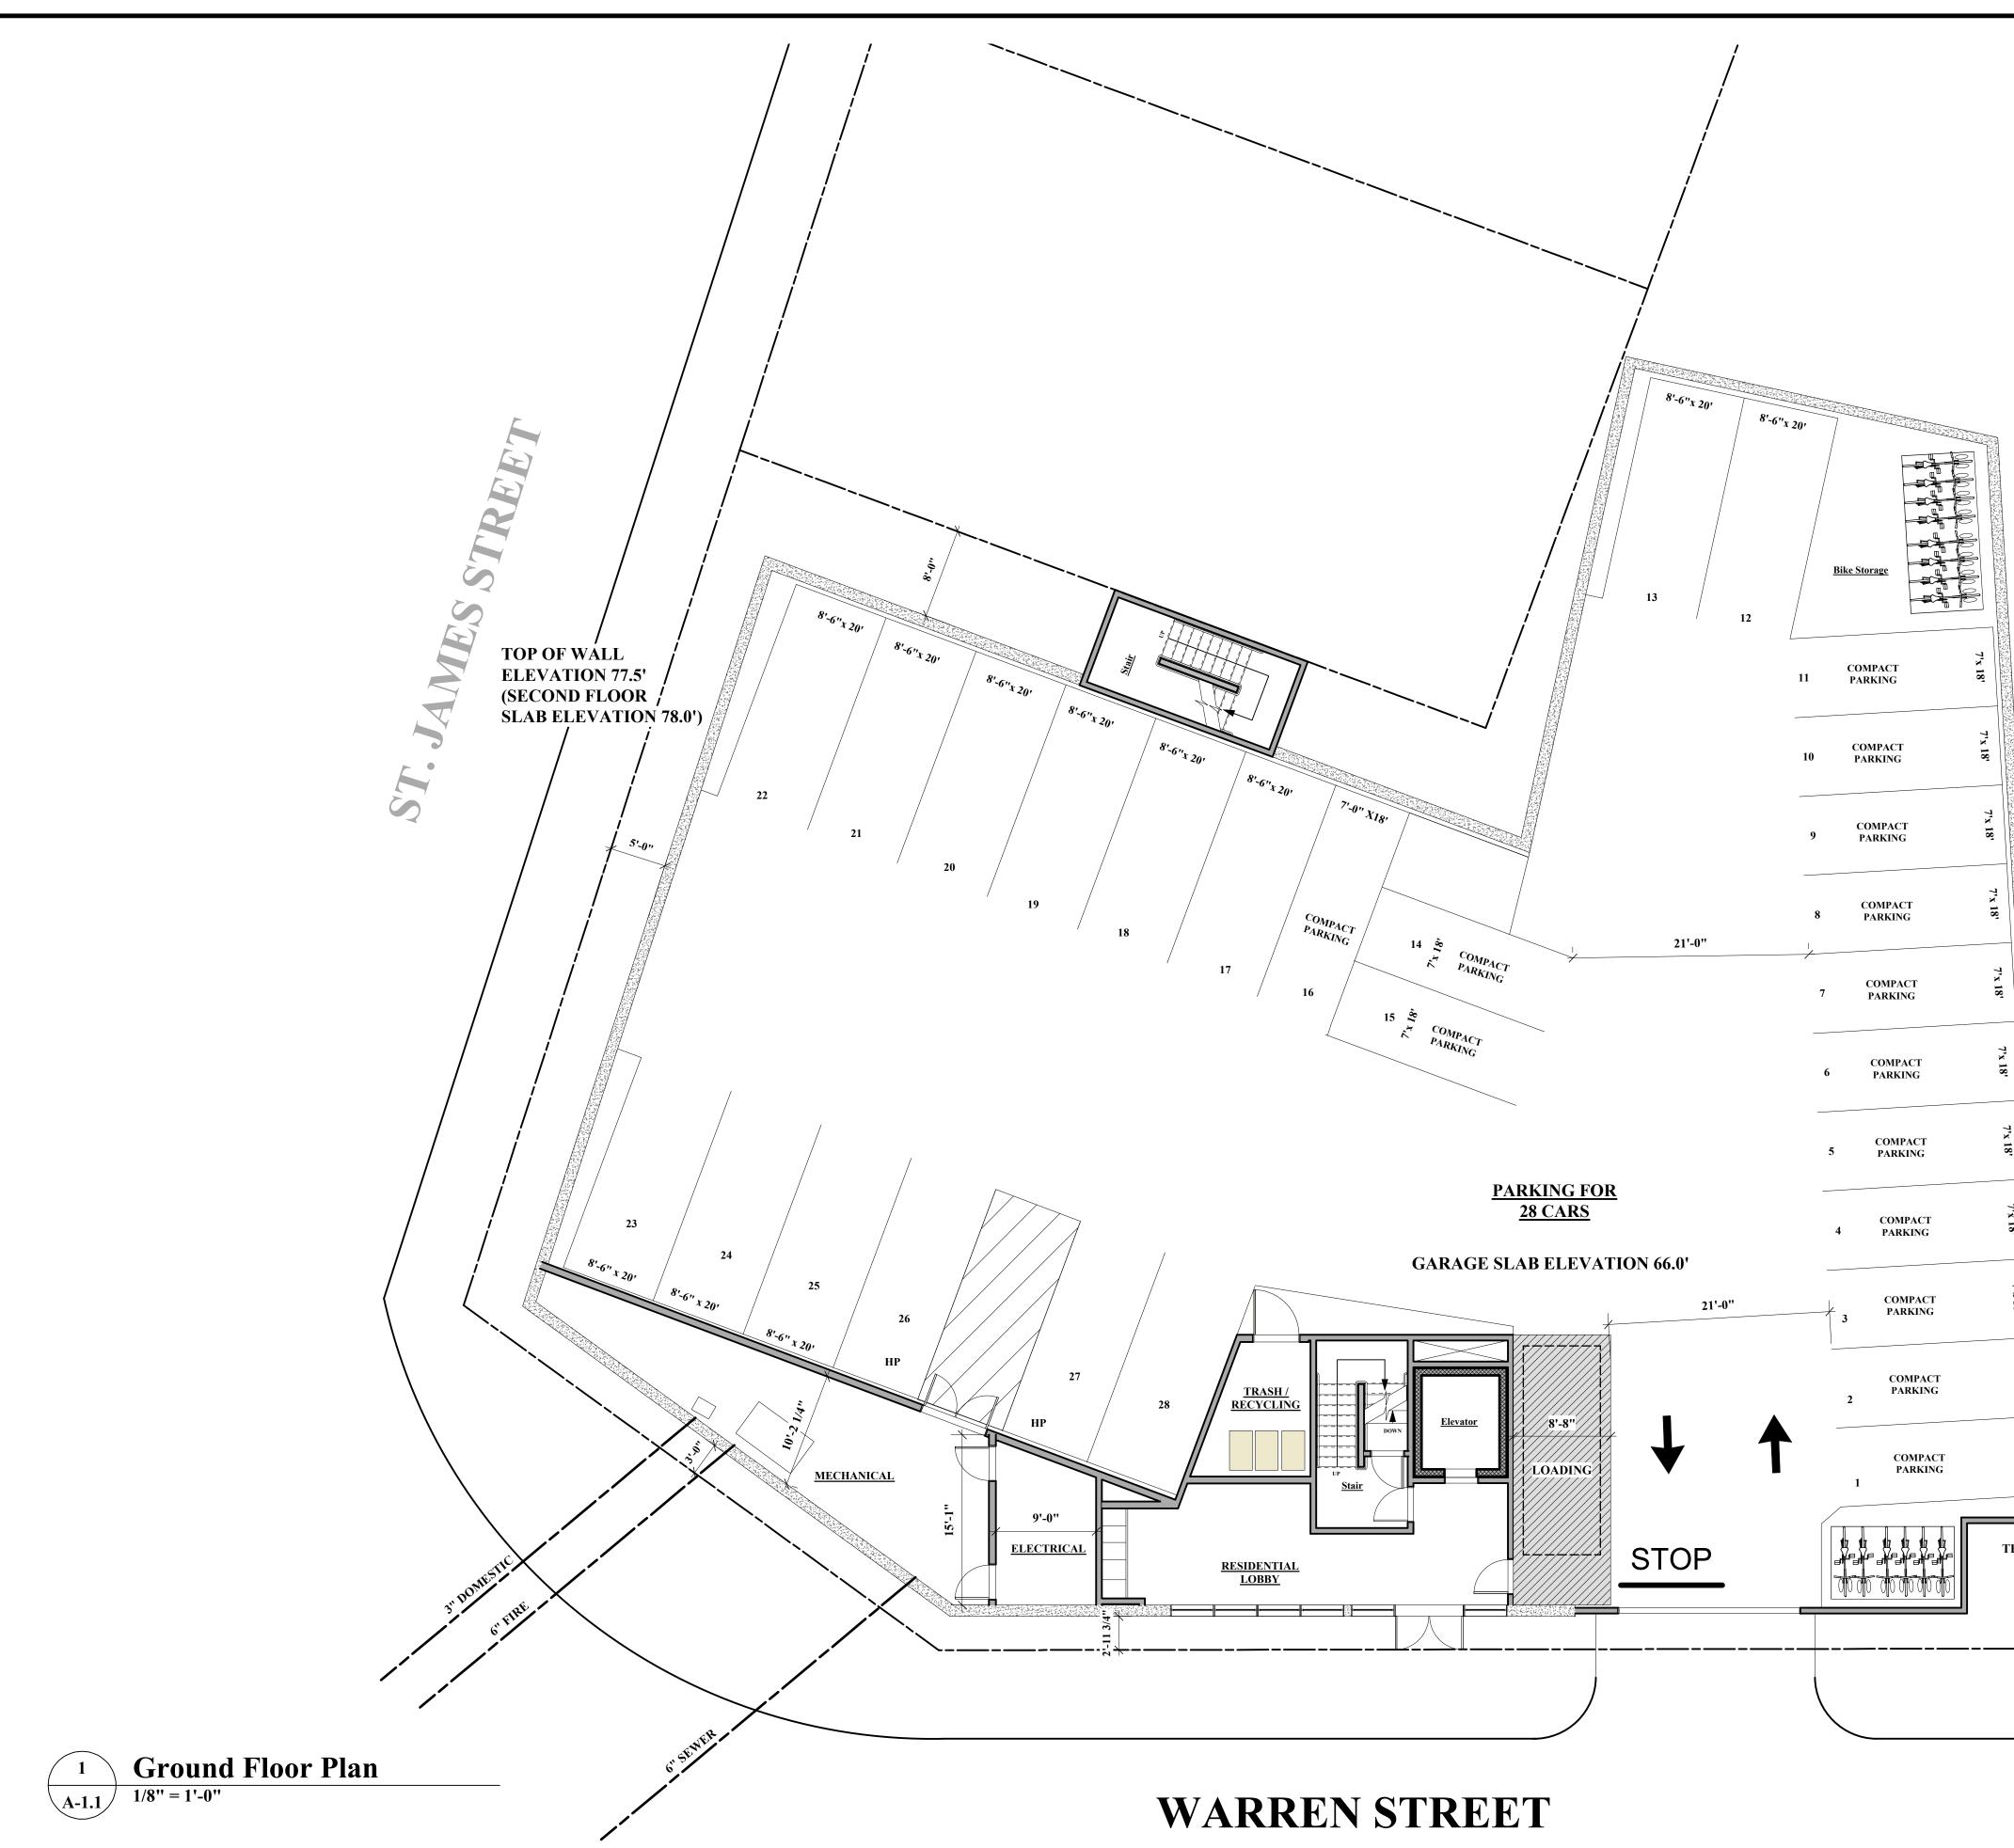

|          | <u>SUMMARY</u>                                                                                                                                                                 | Proposed                                                                                                                                                                                                                                                                                                                                                                                                                                            |
|----------|--------------------------------------------------------------------------------------------------------------------------------------------------------------------------------|-----------------------------------------------------------------------------------------------------------------------------------------------------------------------------------------------------------------------------------------------------------------------------------------------------------------------------------------------------------------------------------------------------------------------------------------------------|
|          | <ul> <li>28 Residential Units on Floors 2 thru 4</li> <li>2 Studio Units</li> <li>11 One Bedroom Units</li> <li>13 Two Bedroom Units</li> <li>2 Three Bedroom Units</li> </ul> | Development<br>125 Warren Street<br>Roxbury, MA                                                                                                                                                                                                                                                                                                                                                                                                     |
|          |                                                                                                                                                                                | OWNER                                                                                                                                                                                                                                                                                                                                                                                                                                               |
|          |                                                                                                                                                                                | S Bryant Street<br>Dedham, MA 02026<br>ph.781.326.5400<br>www.mckayarchitects.net                                                                                                                                                                                                                                                                                                                                                                   |
| 7'-0''   |                                                                                                                                                                                |                                                                                                                                                                                                                                                                                                                                                                                                                                                     |
|          |                                                                                                                                                                                | REV# DATE ISSUANCE                                                                                                                                                                                                                                                                                                                                                                                                                                  |
|          | SITE<br>14,980 SF                                                                                                                                                              |                                                                                                                                                                                                                                                                                                                                                                                                                                                     |
| NSFORMER |                                                                                                                                                                                | OWNERSHIP & USE OF DOCUMENTS<br>These drawings and specifications are the<br>property and copyright of McKay Architects<br>and shall not be used in whole or in part, or<br>shall be assigned to a third party without the<br>express written permission of McKay<br>Architects.<br>Contractor to verify all information and<br>dimensions in the field prior to start of<br>construction and is to notify McKay<br>Architects of any discrepancies |
|          |                                                                                                                                                                                | Ground Floor<br>Plan                                                                                                                                                                                                                                                                                                                                                                                                                                |
|          |                                                                                                                                                                                | JOB NO<br>204<br>DATE<br>10.10.18<br>DWG BY RJM<br>CKD BY MLM<br>SCALE 1/8" = 1'-0"                                                                                                                                                                                                                                                                                                                                                                 |