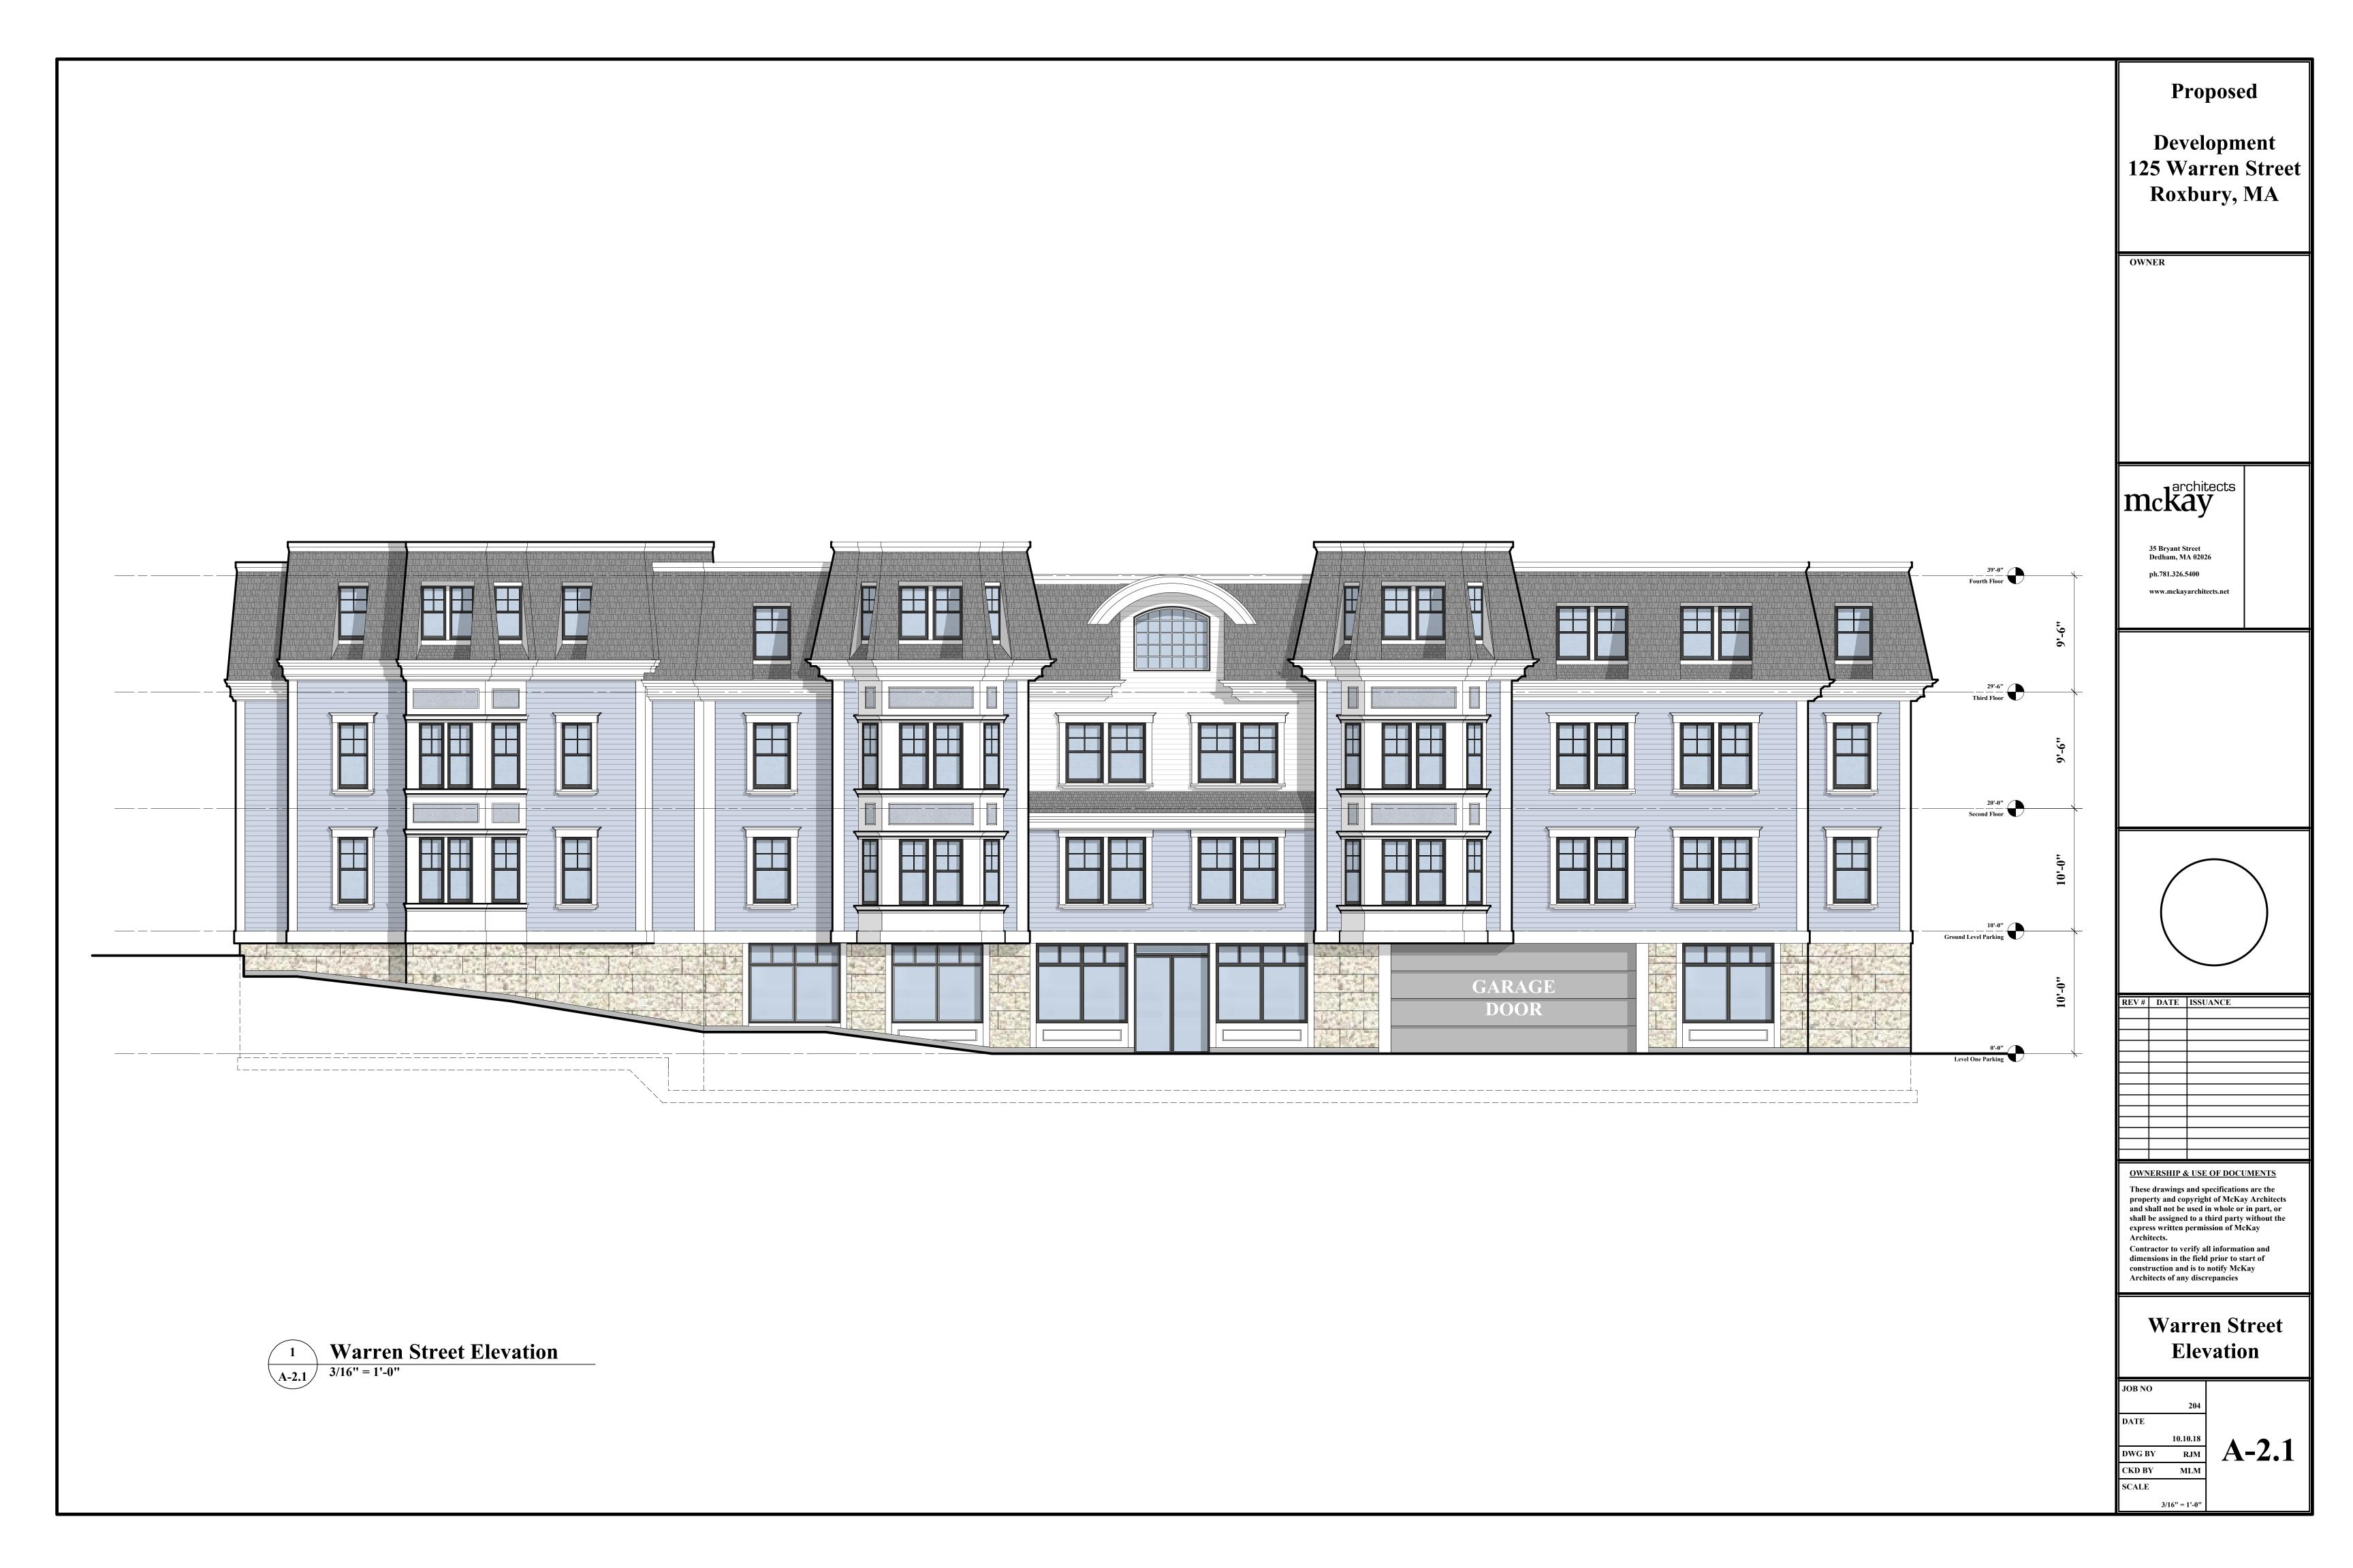

# **125 WARREN STREET ROXBURY, MASSACHUSETTS**

**DEVELOPER: REGENT DEVELOPMENT, LLC 215 NORFOLK AVENUE** ROXBURY, MA 02119 617-462-5292

## **PROJECT SUMMARY**

Lot Size:

28 Residential Units on Floors 2 thru 4

3 Studio Units **10 One Bedroom Units 13 Two Bedroom Units** 2 Three Bedroom Units

28 Parking Spaces 1 Loading Area