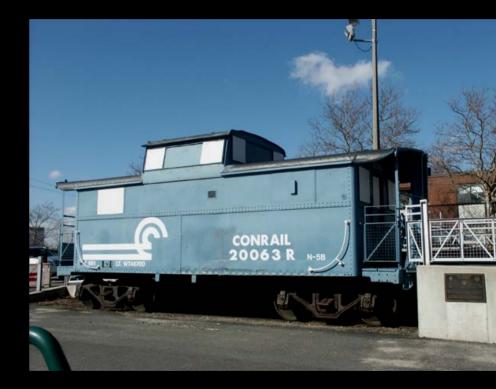

For many decades this site served as a busy railroad corridor that was important in the history and development of commerce in East Boston. The railroad caboose has been donated by Conrail Railroad Corporation. A similar caboose was often stationed close by and served as a kitchen facility for dock workers unloading ships at the adjacent East Boston piers.

## III. Railroads

BRB&L tunnel Grand Junction RR Eastern RR/Boston & Albany RR (Greenway) - caboose plaque