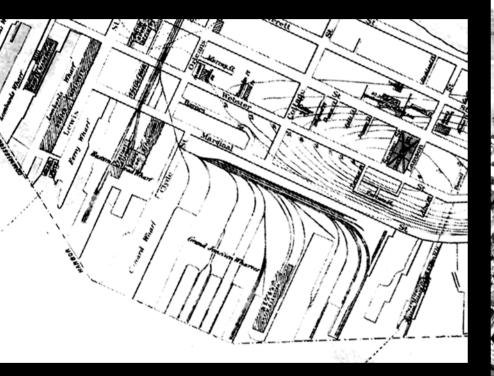

#### I. Shipping (freight and passenger)

Grand Junction RR Wharves Cunard Wharf

## III. Railroads

BRB&L tunnel Grand Junction RR Eastern RR/Boston & Albany RR (Greenway) - caboose plaque