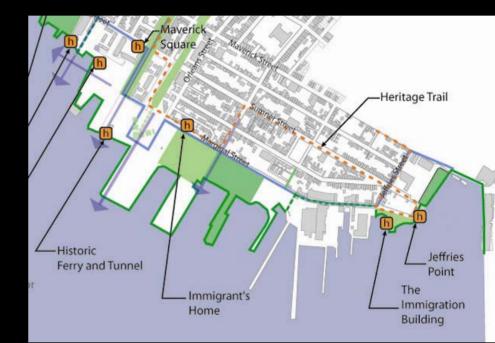

#### IV. Ferries and tunnels

BRB&L ferry South Ferry Blue Line tunnel

#### V. Immigration

Immigration Building Golden Stairs Immigrants House Piers park panels ?Cunard Wharf