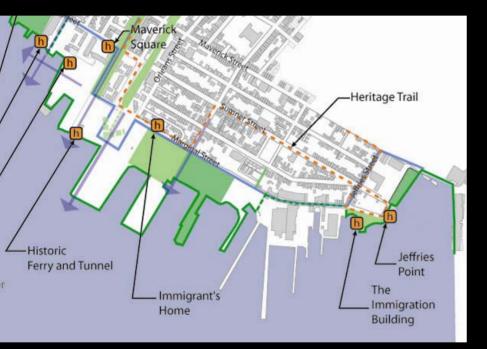

#### IV. Ferries and tunnels

BRB&L ferry South Ferry Blue Line tunnel

#### V. Immigration

Immigration Building Golden Stairs Immigrants House Piers park panels ?Cunard Wharf