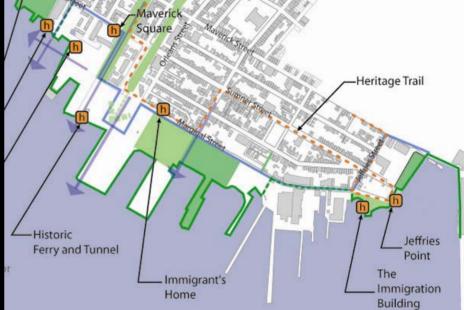

#### IV. Ferries and tunnels

BRB&L ferry South Ferry Blue Line tunnel

#### V. Immigration

Immigration Building Golden Stairs Immigrants House Piers park panels ?Cunard Wharf