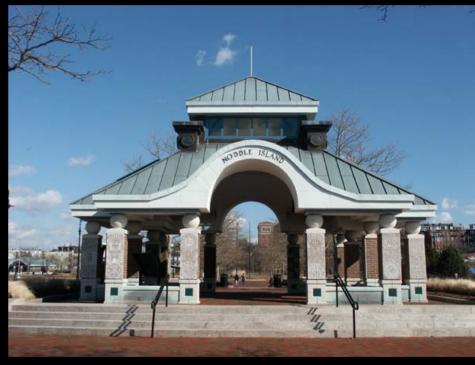

## VI. East Boston History

Piers Park medallion

Proposed interpretive material at Lewis Gateway to put the above into context, i.e., Noddles Island before 1833, the East Boston Co., and subsequent development