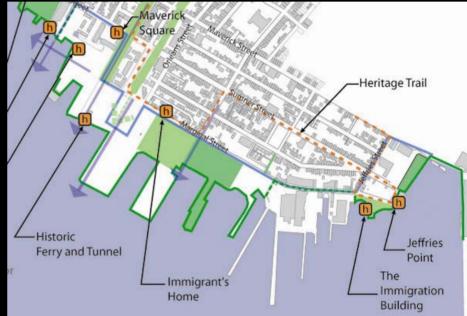

#### IV. Ferries and tunnels

BRB&L ferry South Ferry Blue Line tunnel

#### V. Immigration

Immigration Building Golden Stairs Immigrants House Piers park panels ?Cunard Wharf