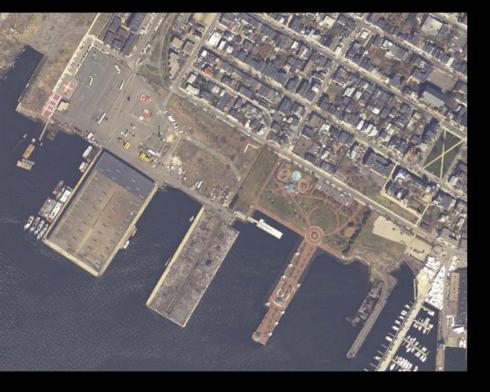

### II. Shipbuilding and related industries

? Massport shipyard Piers Park McKay pavilion and painting McKay bust in Bremen St. Park

#### V. Immigration

Immigration Building Golden Stairs Immigrants House Piers park panels ?Cunard Wharf