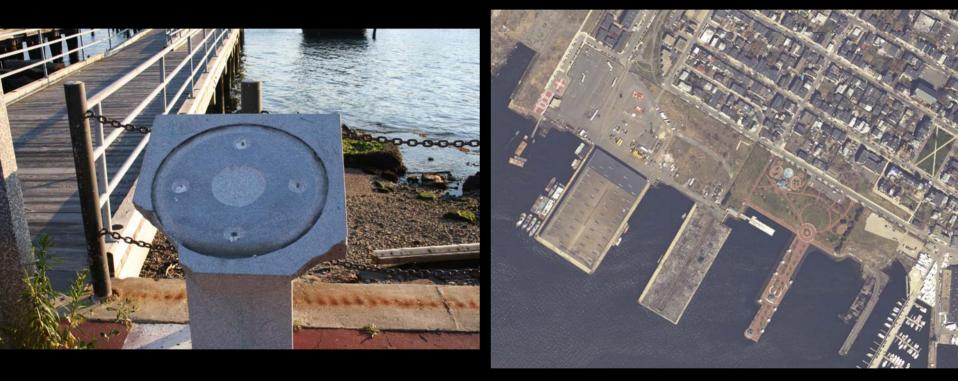

## VI. East Boston History

Piers Park medallion

Proposed interpretive material at Lewis Gateway to put the above into context, i.e., Noddles Island before 1833, the East Boston Co., and subsequent development