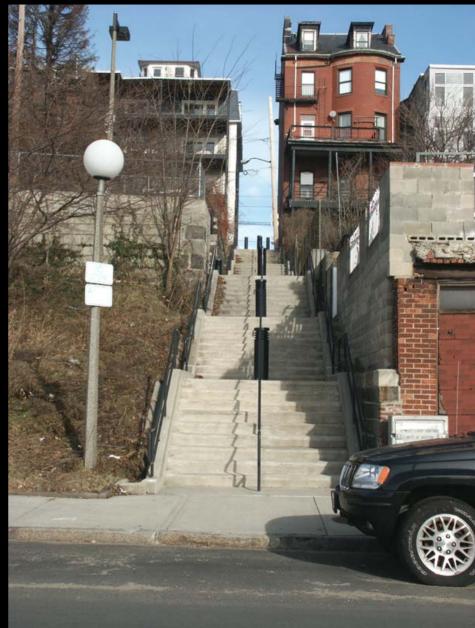

#### V. Immigration

Immigration Building Golden Stairs Immigrants House Piers park panels ?Cunard Wharf