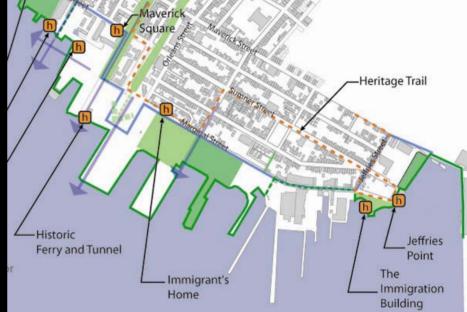

#### V. Immigration

Immigration Building Golden Stairs Immigrants House Piers park panels ?Cunard Wharf