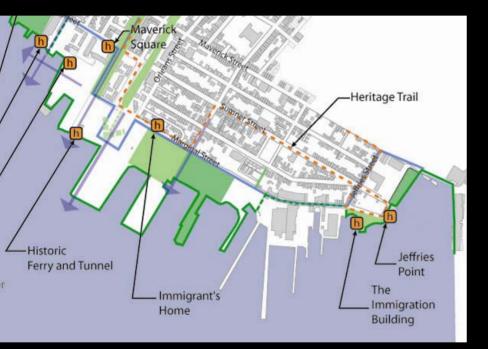

#### V. Immigration

Immigration Building Golden Stairs Immigrants House Piers park panels ?Cunard Wharf