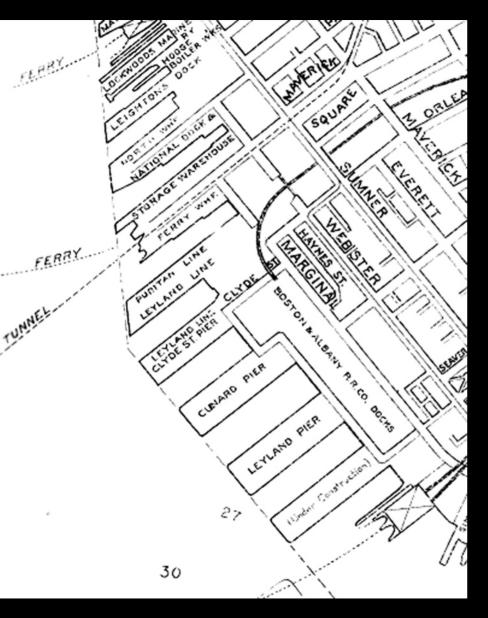

#### I. Shipping (freight and passenger)

Grand Junction RR Wharves Cunard Wharf

## III. Railroads

BRB&L tunnel Grand Junction RR Eastern RR/Boston & Albany RR (Greenway) - caboose plaque