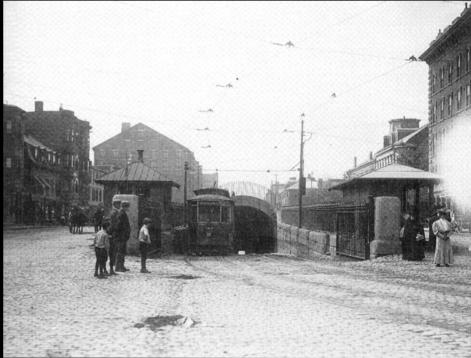

## III. Railroads

BRB&L tunnel Grand Junction RR Eastern RR/Boston & Albany RR (Greenway) - caboose plaque

#### IV. Ferries and tunnels

BRB&L ferry South Ferry Blue Line tunnel