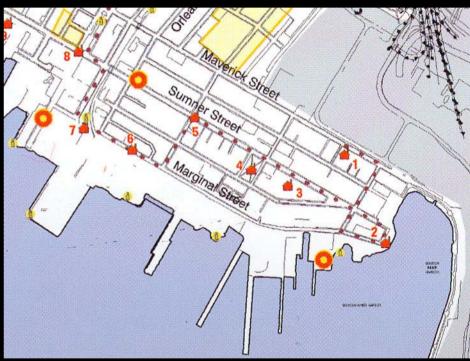

## VI. East Boston History

Piers Park medallion

Proposed interpretive material at Lewis Gateway to put the above into context, i.e., Noddles Island before 1833, the East Boston Co., and subsequent development