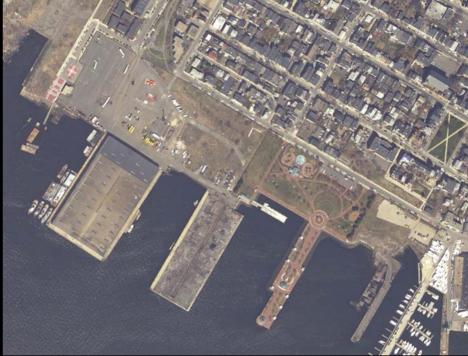

### II. Shipbuilding and related industries

? Massport shipyard Piers Park McKay pavilion and painting McKay bust in Bremen St. Park

#### V. Immigration

Immigration Building Golden Stairs Immigrants House Piers park panels ?Cunard Wharf

## VI. East Boston History

Piers Park medallion

Proposed interpretive material at Lewis Gateway to put the above into context, i.e., Noddles Island before 1833, the East Boston Co., and subsequent development