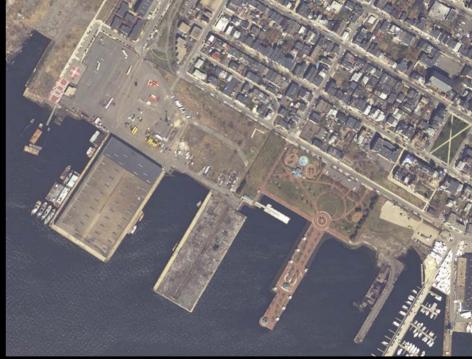

#### I. Shipping (freight and passenger)

Grand Junction RR Wharves Cunard Wharf

### II. Shipbuilding and related industries

? Massport shipyard Piers Park McKay pavilion and painting McKay bust in Bremen St. Park

## III. Railroads

BRB&L tunnel Grand Junction RR Eastern RR/Boston & Albany RR (Greenway) - caboose plaque

#### V. Immigration

Immigration Building Golden Stairs Immigrants House Piers park panels ?Cunard Wharf

## VI. East Boston History

Piers Park medallion

Proposed interpretive material at Lewis Gateway to put the above into context, i.e., Noddles Island before 1833, the East Boston Co., and subsequent development