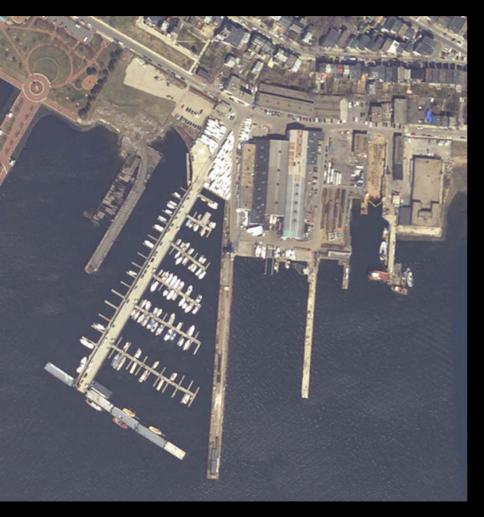

### II. Shipbuilding and related industries

? Massport shipyard Piers Park McKay pavilion and painting McKay bust in Bremen St. Park