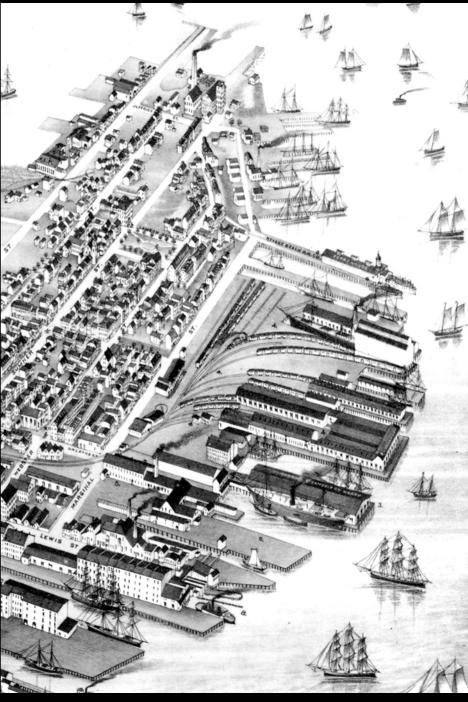

For many decades this site served as a busy railroad corridor that was important in the history and development of commerce in East Boston. The railroad caboose has been donated by Conrail Railroad Corporation. A similar caboose was often stationed close by and served as a kitchen facility for dock workers unloading ships at the adjacent East Boston piers.

## III. Railroads

BRB&L tunnel Grand Junction RR Eastern RR/Boston & Albany RR (Greenway) - caboose plaque