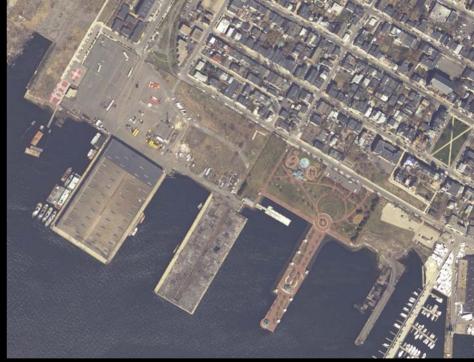

#### I. Shipping (freight and passenger)

Grand Junction RR Wharves Cunard Wharf

### II. Shipbuilding and related industries

? Massport shipyard Piers Park McKay pavilion and painting McKay bust in Bremen St. Park

## III. Railroads

BRB&L tunnel Grand Junction RR Eastern RR/Boston & Albany RR (Greenway) - caboose plaque

#### V. Immigration

Immigration Building Golden Stairs Immigrants House Piers park panels ?Cunard Wharf

## VI. East Boston History

Piers Park medallion

Proposed interpretive material at Lewis Gateway to put the above into context, i.e., Noddles Island before 1833, the East Boston Co., and subsequent development