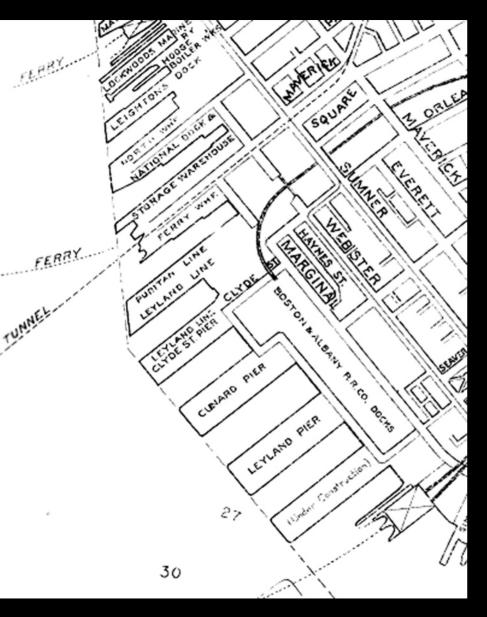

LINES A. FLOWERIN, COLDON & BOLVIN CANER MODERAL UNING DENMARK RORSE HAMMEREN FRONZE VLILS S

BRITISH KLEN & EUROPY SGLAND EXTWINED ANIMUS WORDEN CASKET PANET VIII. FRANCT ORNAMENTAL OPES WORK CIPELIA CASI REPORT DISK RAS BC



LUROPE HOLLAND DRANGE TREE4 SION NOODFARDING NWS TOBECOMMENT DIALOUTSE REPEATING























































































For many decades this site served as a busy railroad corridor that was important in the history and development of commerce in East Boston. The railroad caboose has been donated by Conrail Railroad Corporation. A similar caboose was often stationed close by and served as a kitchen facility for dock workers unloading ships at the adjacent East Boston piers.





























































#### I. Shipping (freight and passenger)

Grand Junction RR Wharves Cunard Wharf

### II. Shipbuilding and related industries

? Massport shipyard Piers Park McKay pavilion and painting McKay bust in Bremen St. Park

## III. Railroads

BRB&L tunnel Grand Junction RR Eastern RR/Boston & Albany RR (Greenway) - caboose plaque

#### IV. Ferries and tunnels

BRB&L ferry South Ferry Blue Line tunnel

#### V. Immigration

Immigration Building Golden Stairs Immigrants House Piers park panels ?Cunard Wharf

## VI. East Boston History

Piers Park medallion

Proposed interpretive material at Lewis Gateway to put the above into context, i.e., Noddles Island before 1833, the East Boston Co., and subsequent development

# Sites not included in above themes

Jeffries Point Yacht Club