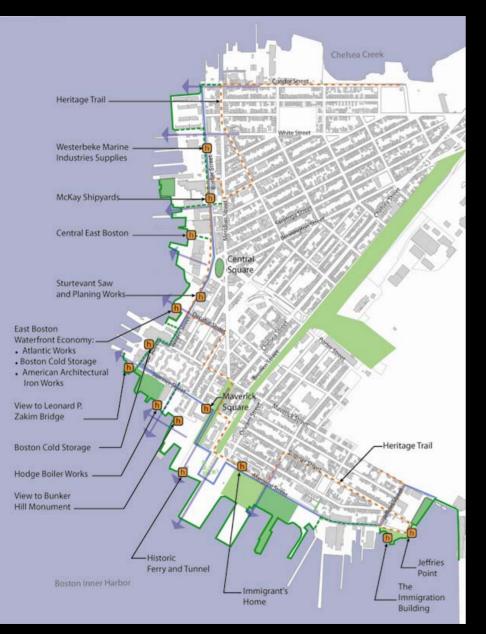

### II. Shipbuilding and related industries

? Massport shipyard Piers Park McKay pavilion and painting McKay bust in Bremen St. Park

## III. Railroads

BRB&L tunnel Grand Junction RR Eastern RR/Boston & Albany RR (Greenway) - caboose plaque

#### V. Immigration

Immigration Building Golden Stairs Immigrants House Piers park panels ?Cunard Wharf

## VI. East Boston History

Piers Park medallion

Proposed interpretive material at Lewis Gateway to put the above into context, i.e., Noddles Island before 1833, the East Boston Co., and subsequent development