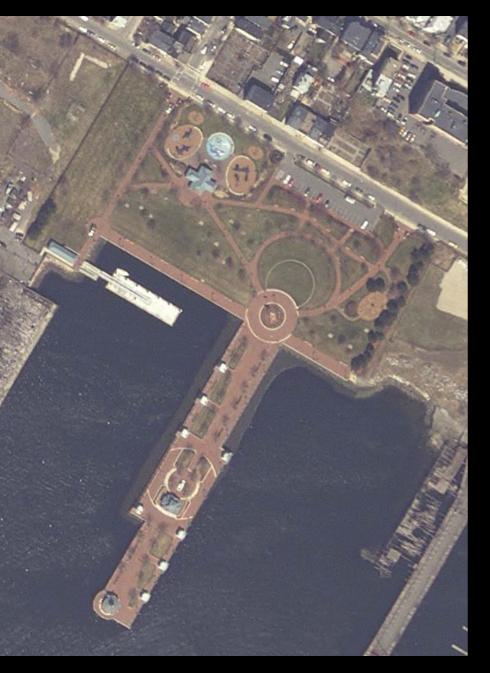

### II. Shipbuilding and related industries

? Massport shipyard Piers Park McKay pavilion and painting McKay bust in Bremen St. Park

## VI. East Boston History

Piers Park medallion

Proposed interpretive material at Lewis Gateway to put the above into context, i.e., Noddles Island before 1833, the East Boston Co., and subsequent development