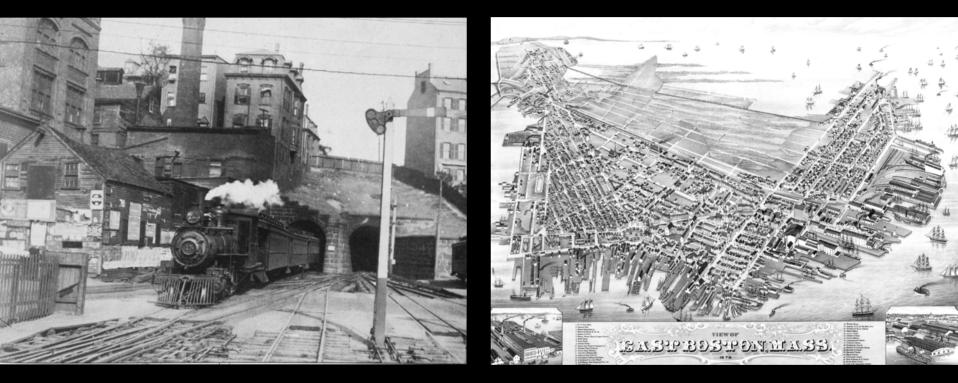

## III. Railroads

BRB&L tunnel Grand Junction RR Eastern RR/Boston & Albany RR (Greenway) - caboose plaque