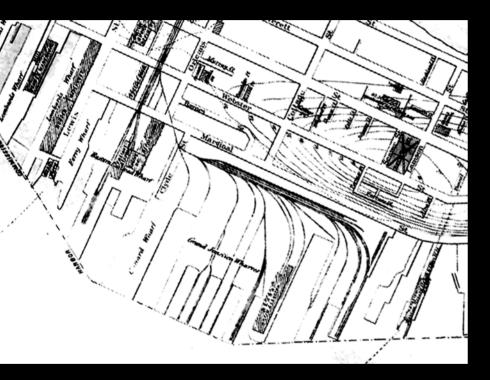

#### I. Shipping (freight and passenger)

Grand Junction RR Wharves Cunard Wharf

## III. Railroads

BRB&L tunnel Grand Junction RR Eastern RR/Boston & Albany RR (Greenway) - caboose plaque