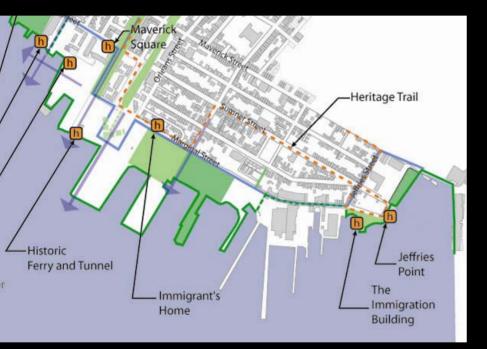

#### V. Immigration

Immigration Building Golden Stairs Immigrants House Piers park panels ?Cunard Wharf