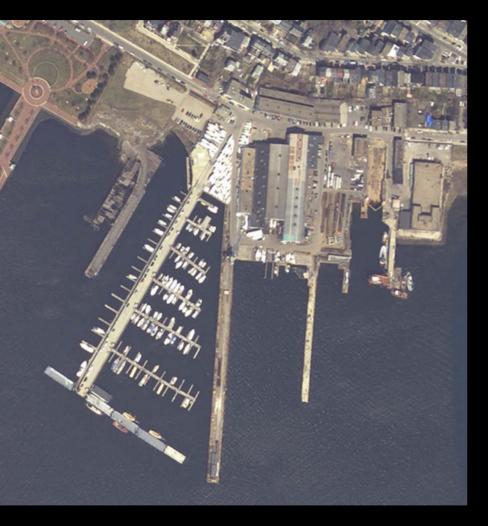

### II. Shipbuilding and related industries

? Massport shipyard Piers Park McKay pavilion and painting McKay bust in Bremen St. Park