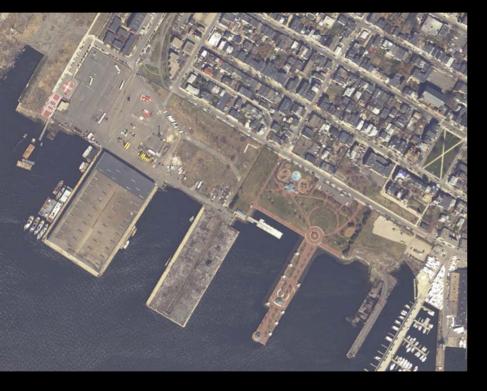

## VI. East Boston History

Piers Park medallion

Proposed interpretive material at Lewis Gateway to put the above into context, i.e., Noddles Island before 1833, the East Boston Co., and subsequent development