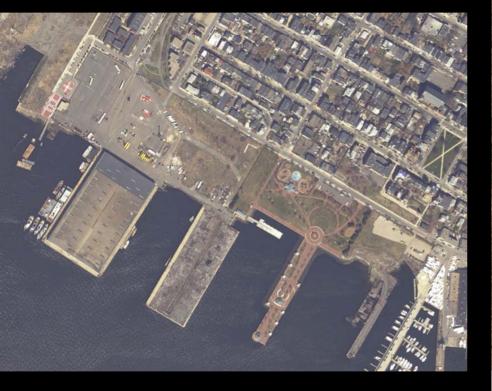

## VI. East Boston History

Piers Park medallion

Proposed interpretive material at Lewis Gateway to put the above into context, i.e., Noddles Island before 1833, the East Boston Co., and subsequent development