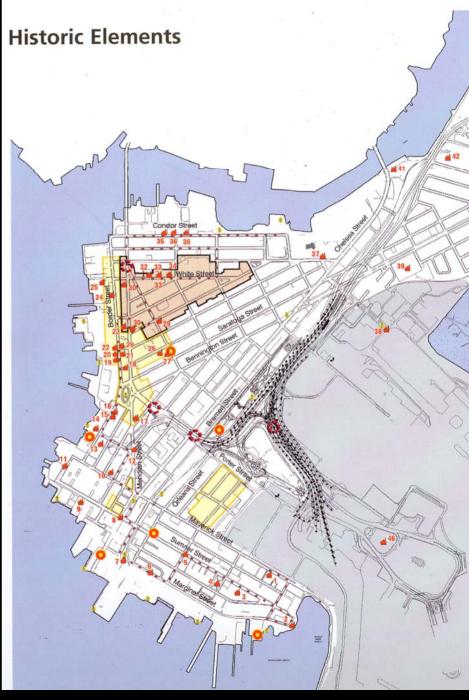

## East Boston Waterfront Historical Workshop

The Cecil Group and Nancy S. Seasholes Atlantic Works Cultural Exchange Center February 22, 2008

|                                 | 0.8.9                                                                                                                                                                                                                                                                                                                                                                                                                                                                                                                                                                                                                                                                                                                                                                                                                                                                                                                                                                                                                                                                                                                                                                                                                                                                                                                                                                                                                                                                                                                                                                                                                                                                                                                                                                                                                                                                                                                                                                                                                                                                                                                          | Al alles and the                                                                                                |
|---------------------------------|--------------------------------------------------------------------------------------------------------------------------------------------------------------------------------------------------------------------------------------------------------------------------------------------------------------------------------------------------------------------------------------------------------------------------------------------------------------------------------------------------------------------------------------------------------------------------------------------------------------------------------------------------------------------------------------------------------------------------------------------------------------------------------------------------------------------------------------------------------------------------------------------------------------------------------------------------------------------------------------------------------------------------------------------------------------------------------------------------------------------------------------------------------------------------------------------------------------------------------------------------------------------------------------------------------------------------------------------------------------------------------------------------------------------------------------------------------------------------------------------------------------------------------------------------------------------------------------------------------------------------------------------------------------------------------------------------------------------------------------------------------------------------------------------------------------------------------------------------------------------------------------------------------------------------------------------------------------------------------------------------------------------------------------------------------------------------------------------------------------------------------|-----------------------------------------------------------------------------------------------------------------|
| gs and Company Paint Pactory    | March                                                                                                                                                                                                                                                                                                                                                                                                                                                                                                                                                                                                                                                                                                                                                                                                                                                                                                                                                                                                                                                                                                                                                                                                                                                                                                                                                                                                                                                                                                                                                                                                                                                                                                                                                                                                                                                                                                                                                                                                                                                                                                                          | The second have                                                                                                 |
| and Eng. Company of Boston      | - Al                                                                                                                                                                                                                                                                                                                                                                                                                                                                                                                                                                                                                                                                                                                                                                                                                                                                                                                                                                                                                                                                                                                                                                                                                                                                                                                                                                                                                                                                                                                                                                                                                                                                                                                                                                                                                                                                                                                                                                                                                                                                                                                           | · A 10                                                                                                          |
| d Street Railway Car House      |                                                                                                                                                                                                                                                                                                                                                                                                                                                                                                                                                                                                                                                                                                                                                                                                                                                                                                                                                                                                                                                                                                                                                                                                                                                                                                                                                                                                                                                                                                                                                                                                                                                                                                                                                                                                                                                                                                                                                                                                                                                                                                                                | Canal III                                                                                                       |
| Building                        |                                                                                                                                                                                                                                                                                                                                                                                                                                                                                                                                                                                                                                                                                                                                                                                                                                                                                                                                                                                                                                                                                                                                                                                                                                                                                                                                                                                                                                                                                                                                                                                                                                                                                                                                                                                                                                                                                                                                                                                                                                                                                                                                | and the second                                                                                                  |
| nts Home                        | >                                                                                                                                                                                                                                                                                                                                                                                                                                                                                                                                                                                                                                                                                                                                                                                                                                                                                                                                                                                                                                                                                                                                                                                                                                                                                                                                                                                                                                                                                                                                                                                                                                                                                                                                                                                                                                                                                                                                                                                                                                                                                                                              | The second second                                                                                               |
| 0 /                             | 21                                                                                                                                                                                                                                                                                                                                                                                                                                                                                                                                                                                                                                                                                                                                                                                                                                                                                                                                                                                                                                                                                                                                                                                                                                                                                                                                                                                                                                                                                                                                                                                                                                                                                                                                                                                                                                                                                                                                                                                                                                                                                                                             | 170 Border Street                                                                                               |
| reet National Register District | 22                                                                                                                                                                                                                                                                                                                                                                                                                                                                                                                                                                                                                                                                                                                                                                                                                                                                                                                                                                                                                                                                                                                                                                                                                                                                                                                                                                                                                                                                                                                                                                                                                                                                                                                                                                                                                                                                                                                                                                                                                                                                                                                             | Chase's Carpentry Shop                                                                                          |
| worth Machine Company           | 23                                                                                                                                                                                                                                                                                                                                                                                                                                                                                                                                                                                                                                                                                                                                                                                                                                                                                                                                                                                                                                                                                                                                                                                                                                                                                                                                                                                                                                                                                                                                                                                                                                                                                                                                                                                                                                                                                                                                                                                                                                                                                                                             | Sturgevant Saw and Planing Mill                                                                                 |
| one Shoe Company                | 24                                                                                                                                                                                                                                                                                                                                                                                                                                                                                                                                                                                                                                                                                                                                                                                                                                                                                                                                                                                                                                                                                                                                                                                                                                                                                                                                                                                                                                                                                                                                                                                                                                                                                                                                                                                                                                                                                                                                                                                                                                                                                                                             | McLaren Shop and Sawmill                                                                                        |
| nfectionary Co.                 | 25                                                                                                                                                                                                                                                                                                                                                                                                                                                                                                                                                                                                                                                                                                                                                                                                                                                                                                                                                                                                                                                                                                                                                                                                                                                                                                                                                                                                                                                                                                                                                                                                                                                                                                                                                                                                                                                                                                                                                                                                                                                                                                                             | 129 Border Street                                                                                               |
| k Square                        | 26                                                                                                                                                                                                                                                                                                                                                                                                                                                                                                                                                                                                                                                                                                                                                                                                                                                                                                                                                                                                                                                                                                                                                                                                                                                                                                                                                                                                                                                                                                                                                                                                                                                                                                                                                                                                                                                                                                                                                                                                                                                                                                                             | Bostop East Site )                                                                                              |
| eet National Register           | 27                                                                                                                                                                                                                                                                                                                                                                                                                                                                                                                                                                                                                                                                                                                                                                                                                                                                                                                                                                                                                                                                                                                                                                                                                                                                                                                                                                                                                                                                                                                                                                                                                                                                                                                                                                                                                                                                                                                                                                                                                                                                                                                             | American Architectural Iron Com                                                                                 |
| Street Bank                     | 28                                                                                                                                                                                                                                                                                                                                                                                                                                                                                                                                                                                                                                                                                                                                                                                                                                                                                                                                                                                                                                                                                                                                                                                                                                                                                                                                                                                                                                                                                                                                                                                                                                                                                                                                                                                                                                                                                                                                                                                                                                                                                                                             | Atlantic Works Boiler Shop                                                                                      |
| /Ladder 2                       | 29                                                                                                                                                                                                                                                                                                                                                                                                                                                                                                                                                                                                                                                                                                                                                                                                                                                                                                                                                                                                                                                                                                                                                                                                                                                                                                                                                                                                                                                                                                                                                                                                                                                                                                                                                                                                                                                                                                                                                                                                                                                                                                                             | Building No. 8, Boston Cold Store                                                                               |
| of the Most Holy Redeemer       | 30                                                                                                                                                                                                                                                                                                                                                                                                                                                                                                                                                                                                                                                                                                                                                                                                                                                                                                                                                                                                                                                                                                                                                                                                                                                                                                                                                                                                                                                                                                                                                                                                                                                                                                                                                                                                                                                                                                                                                                                                                                                                                                                             | Hodge Boiler Works Shop & Offic                                                                                 |
| ton Police Station              | 31                                                                                                                                                                                                                                                                                                                                                                                                                                                                                                                                                                                                                                                                                                                                                                                                                                                                                                                                                                                                                                                                                                                                                                                                                                                                                                                                                                                                                                                                                                                                                                                                                                                                                                                                                                                                                                                                                                                                                                                                                                                                                                                             | Westerbeke Marine Industries Su                                                                                 |
| White Health Unit               | 32                                                                                                                                                                                                                                                                                                                                                                                                                                                                                                                                                                                                                                                                                                                                                                                                                                                                                                                                                                                                                                                                                                                                                                                                                                                                                                                                                                                                                                                                                                                                                                                                                                                                                                                                                                                                                                                                                                                                                                                                                                                                                                                             | Boston Public Library - East Bosto                                                                              |
| ichool                          | 33                                                                                                                                                                                                                                                                                                                                                                                                                                                                                                                                                                                                                                                                                                                                                                                                                                                                                                                                                                                                                                                                                                                                                                                                                                                                                                                                                                                                                                                                                                                                                                                                                                                                                                                                                                                                                                                                                                                                                                                                                                                                                                                             | George J. Bailey House                                                                                          |
| eet Gymnasium and Public Bath   | 34                                                                                                                                                                                                                                                                                                                                                                                                                                                                                                                                                                                                                                                                                                                                                                                                                                                                                                                                                                                                                                                                                                                                                                                                                                                                                                                                                                                                                                                                                                                                                                                                                                                                                                                                                                                                                                                                                                                                                                                                                                                                                                                             | Logan International Airport                                                                                     |
| Squarel                         |                                                                                                                                                                                                                                                                                                                                                                                                                                                                                                                                                                                                                                                                                                                                                                                                                                                                                                                                                                                                                                                                                                                                                                                                                                                                                                                                                                                                                                                                                                                                                                                                                                                                                                                                                                                                                                                                                                                                                                                                                                                                                                                                |                                                                                                                 |
|                                 | the state of the s | the second se |

21

Source: Massachusetts Historical Commission, Inventory of Historic and Archaeological Assets of the Commonwealth

800'

400'

600

1

34