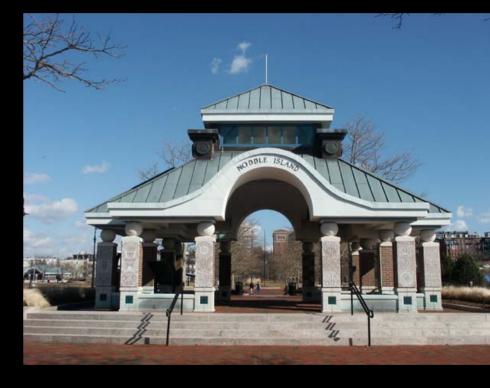

## VI. East Boston History

Piers Park medallion

Proposed interpretive material at Lewis Gateway to put the above into context, i.e., Noddles Island before 1833, the East Boston Co., and subsequent development