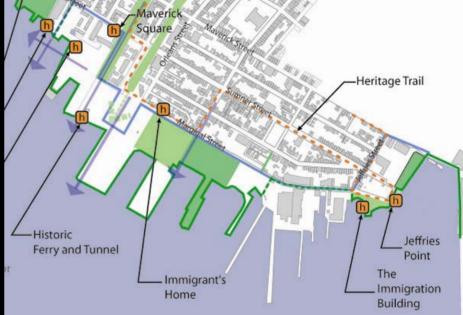

#### V. Immigration

Immigration Building Golden Stairs Immigrants House Piers park panels ?Cunard Wharf