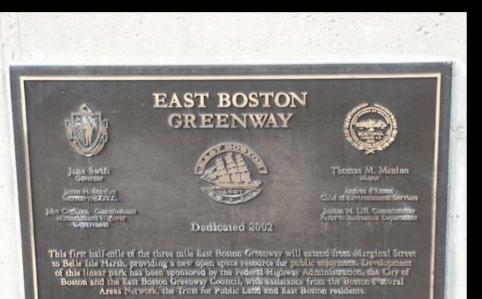

## III. Railroads

BRB&L tunnel Grand Junction RR Eastern RR/Boston & Albany RR (Greenway) - caboose plaque