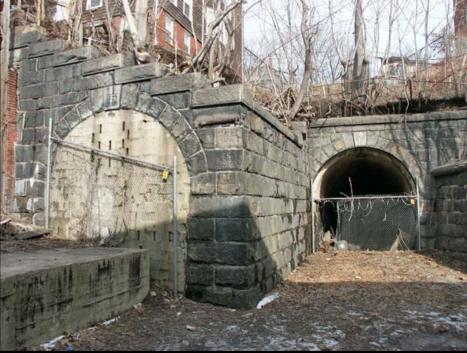

## III. Railroads

BRB&L tunnel Grand Junction RR Eastern RR/Boston & Albany RR (Greenway) - caboose plaque