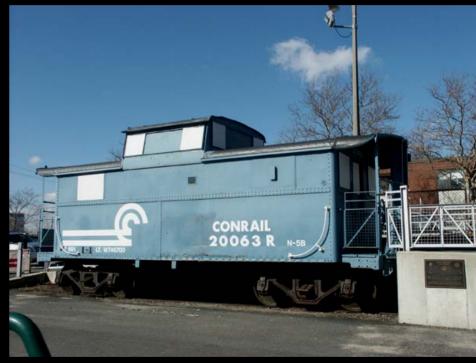

For many decades this site served as a busy railroad corridor that was important in the history and development of commerce in East Boston. The railroad caboose has been donated by Conrail Railroad Corporation. A similar caboose was often stationed close by and served as a kitchen facility for dock workers unloading ships at the adjacent East Boston piers.

## III. Railroads

BRB&L tunnel Grand Junction RR Eastern RR/Boston & Albany RR (Greenway) - caboose plaque