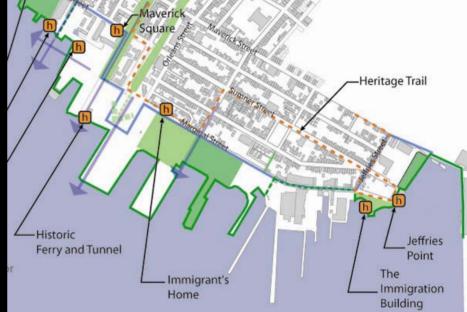

#### IV. Ferries and tunnels

BRB&L ferry South Ferry Blue Line tunnel

#### V. Immigration

Immigration Building Golden Stairs Immigrants House Piers park panels ?Cunard Wharf