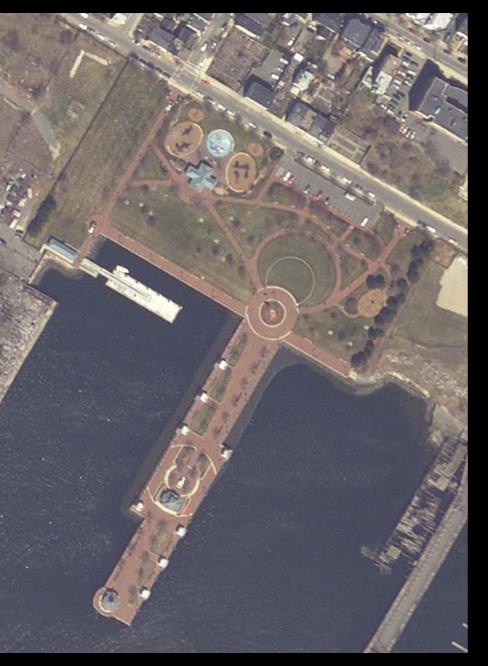

### II. Shipbuilding and related industries

? Massport shipyard Piers Park McKay pavilion and painting McKay bust in Bremen St. Park

#### V. Immigration

Immigration Building Golden Stairs Immigrants House Piers park panels ?Cunard Wharf

## VI. East Boston History

Piers Park medallion

Proposed interpretive material at Lewis Gateway to put the above into context, i.e., Noddles Island before 1833, the East Boston Co., and subsequent development