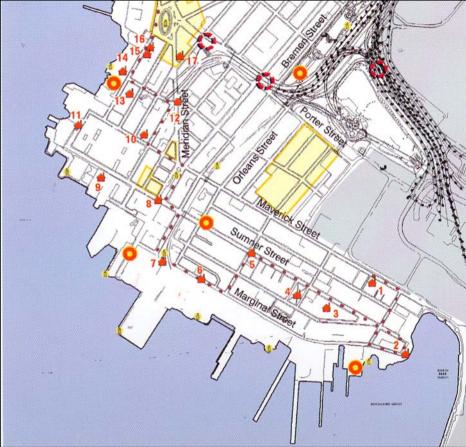

#### V. Immigration

Immigration Building Golden Stairs Immigrants House Piers park panels ?Cunard Wharf