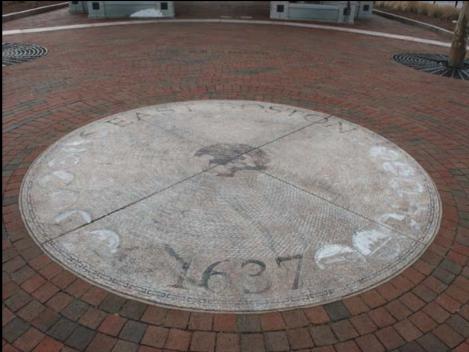

## VI. East Boston History

Piers Park medallion

Proposed interpretive material at Lewis Gateway to put the above into context, i.e., Noddles Island before 1833, the East Boston Co., and subsequent development