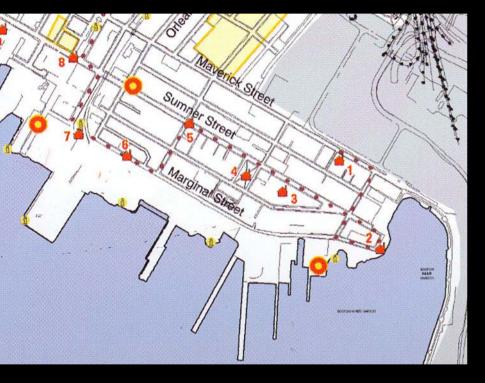

For many decades this site served as a busy railroad corridor that was important in the history and development of commerce in East Boston. The railroad caboose has been donated by Conrail Railroad Corporation. A similar caboose was often stationed close by and served as a kitchen facility for dock workers unloading ships at the adjacent East Boston piers.

## III. Railroads

BRB&L tunnel Grand Junction RR Eastern RR/Boston & Albany RR (Greenway) - caboose plaque