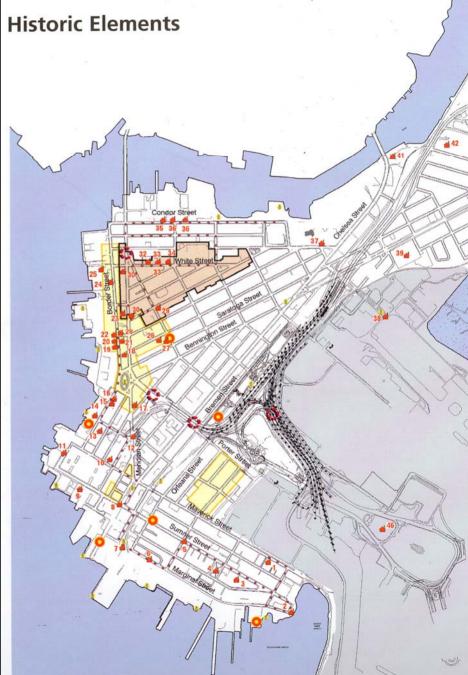

21

Source: Massachusetts Historical Commission, Inventory of Historic and Archaeological Assets of the Commonwealth

800'

400'

600

1

34