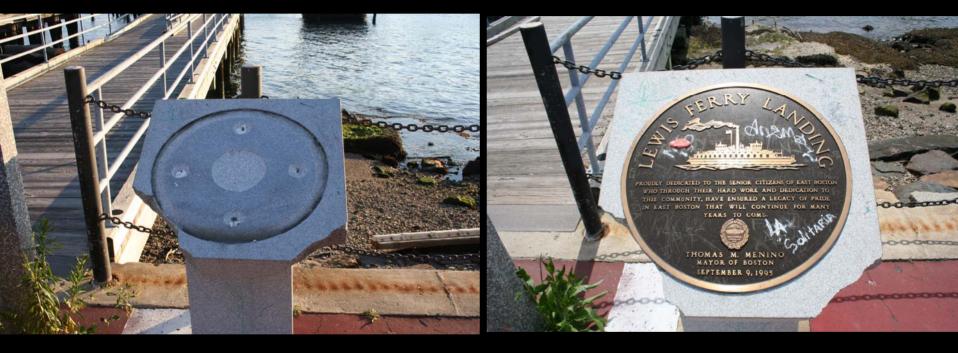

## VI. East Boston History

Piers Park medallion

Proposed interpretive material at Lewis Gateway to put the above into context, i.e., Noddles Island before 1833, the East Boston Co., and subsequent development