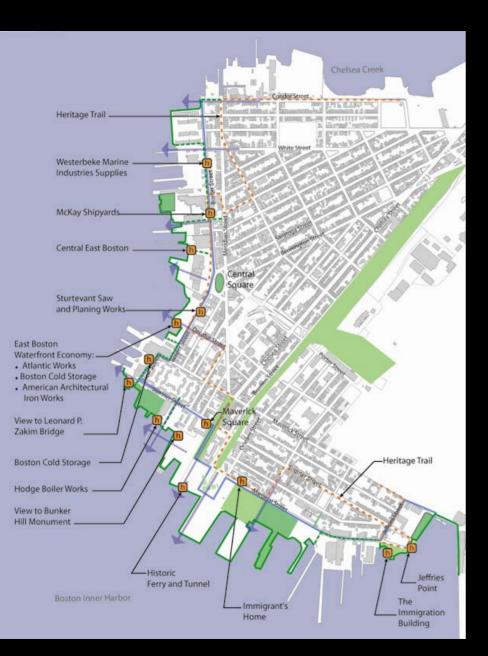

For many decades this site served as a busy railroad corridor that was important in the history and development of commerce in East Boston. The railroad caboose has been donated by Conrail Railroad Corporation. A similar caboose was often stationed close by and served as a kitchen facility for dock workers unloading ships at the adjacent East Boston piers.

#### I. Shipping (freight and passenger)

Grand Junction RR Wharves Cunard Wharf

### II. Shipbuilding and related industries

? Massport shipyard Piers Park McKay pavilion and painting McKay bust in Bremen St. Park

## III. Railroads

BRB&L tunnel Grand Junction RR Eastern RR/Boston & Albany RR (Greenway) - caboose plaque

#### IV. Ferries and tunnels

BRB&L ferry South Ferry Blue Line tunnel

#### V. Immigration

Immigration Building Golden Stairs Immigrants House Piers park panels ?Cunard Wharf

## VI. East Boston History

Piers Park medallion

Proposed interpretive material at Lewis Gateway to put the above into context, i.e., Noddles Island before 1833, the East Boston Co., and subsequent development