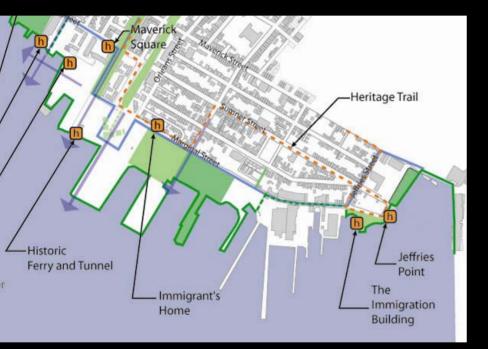

#### V. Immigration

Immigration Building Golden Stairs Immigrants House Piers park panels ?Cunard Wharf

## VI. East Boston History

Piers Park medallion

Proposed interpretive material at Lewis Gateway to put the above into context, i.e., Noddles Island before 1833, the East Boston Co., and subsequent development