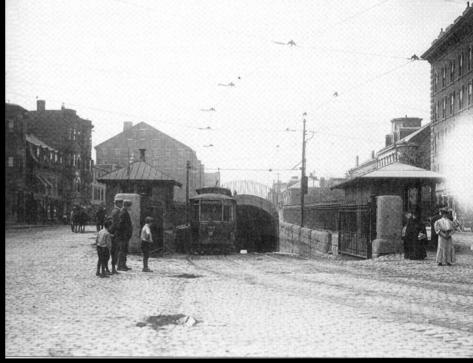

## III. Railroads

BRB&L tunnel Grand Junction RR Eastern RR/Boston & Albany RR (Greenway) - caboose plaque

#### IV. Ferries and tunnels

BRB&L ferry South Ferry Blue Line tunnel