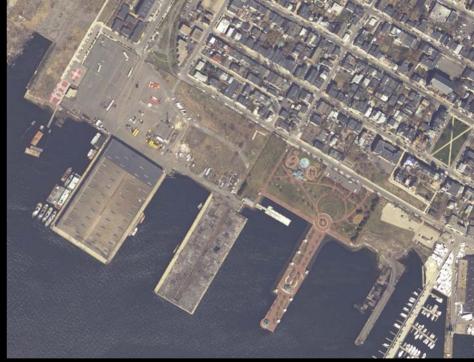

### II. Shipbuilding and related industries

? Massport shipyard Piers Park McKay pavilion and painting McKay bust in Bremen St. Park

#### V. Immigration

Immigration Building Golden Stairs Immigrants House Piers park panels ?Cunard Wharf

## VI. East Boston History

Piers Park medallion

Proposed interpretive material at Lewis Gateway to put the above into context, i.e., Noddles Island before 1833, the East Boston Co., and subsequent development