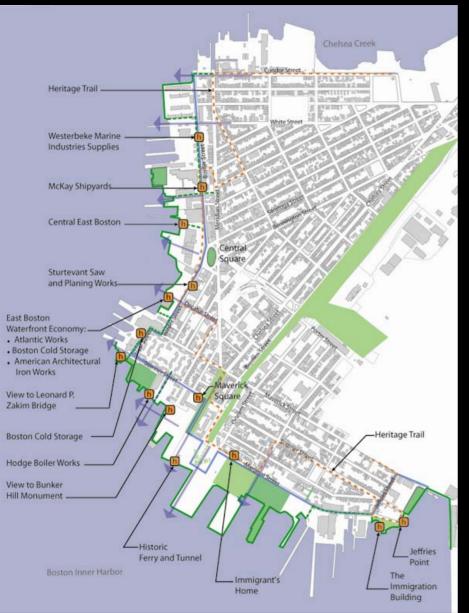

### II. Shipbuilding and related industries

? Massport shipyard Piers Park McKay pavilion and painting McKay bust in Bremen St. Park

## III. Railroads

BRB&L tunnel Grand Junction RR Eastern RR/Boston & Albany RR (Greenway) - caboose plaque

#### V. Immigration

Immigration Building Golden Stairs Immigrants House Piers park panels ?Cunard Wharf

## VI. East Boston History

Piers Park medallion

Proposed interpretive material at Lewis Gateway to put the above into context, i.e., Noddles Island before 1833, the East Boston Co., and subsequent development