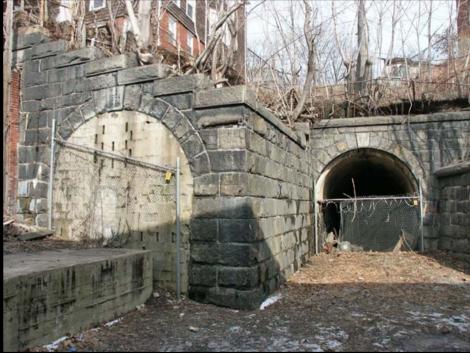

## III. Railroads

BRB&L tunnel Grand Junction RR Eastern RR/Boston & Albany RR (Greenway) - caboose plaque

#### IV. Ferries and tunnels

BRB&L ferry South Ferry Blue Line tunnel