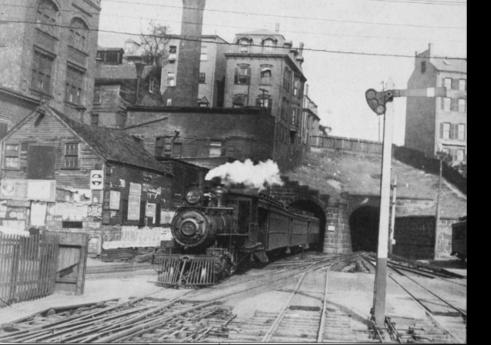

## III. Railroads

BRB&L tunnel Grand Junction RR Eastern RR/Boston & Albany RR (Greenway) - caboose plaque

#### IV. Ferries and tunnels

BRB&L ferry South Ferry Blue Line tunnel