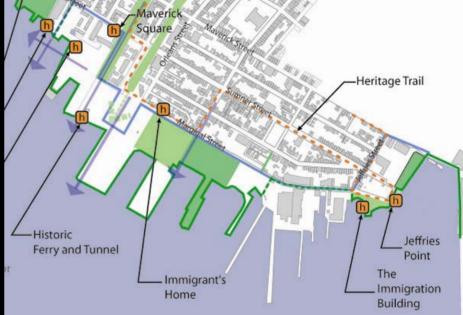

#### IV. Ferries and tunnels

BRB&L ferry South Ferry Blue Line tunnel

#### V. Immigration

Immigration Building Golden Stairs Immigrants House Piers park panels ?Cunard Wharf