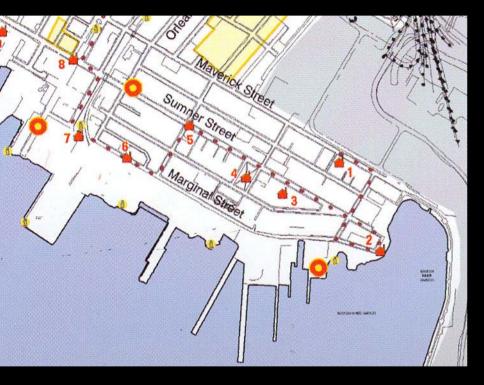

## East Boston Waterfront Historical Workshop

The Cecil Group and Nancy S. Seasholes Atlantic Works Cultural Exchange Center February 22, 2008

|                                 | 0.8.9                                                                                                                                                                                                                                                                                                                                                                                                                                                                                                                                                                                                                                                                                                                                                                                                                                                                                                                                                                                                                                                                                                                                                                                                                                                                                                                                                                                                                                                                                                                                                                                                                                                                                                                                                                                                                                                                                                                                                                                                                                                                                                                          | Al alles and the                                                                                                |
|---------------------------------|--------------------------------------------------------------------------------------------------------------------------------------------------------------------------------------------------------------------------------------------------------------------------------------------------------------------------------------------------------------------------------------------------------------------------------------------------------------------------------------------------------------------------------------------------------------------------------------------------------------------------------------------------------------------------------------------------------------------------------------------------------------------------------------------------------------------------------------------------------------------------------------------------------------------------------------------------------------------------------------------------------------------------------------------------------------------------------------------------------------------------------------------------------------------------------------------------------------------------------------------------------------------------------------------------------------------------------------------------------------------------------------------------------------------------------------------------------------------------------------------------------------------------------------------------------------------------------------------------------------------------------------------------------------------------------------------------------------------------------------------------------------------------------------------------------------------------------------------------------------------------------------------------------------------------------------------------------------------------------------------------------------------------------------------------------------------------------------------------------------------------------|-----------------------------------------------------------------------------------------------------------------|
| gs and Company Paint Pactory    | March                                                                                                                                                                                                                                                                                                                                                                                                                                                                                                                                                                                                                                                                                                                                                                                                                                                                                                                                                                                                                                                                                                                                                                                                                                                                                                                                                                                                                                                                                                                                                                                                                                                                                                                                                                                                                                                                                                                                                                                                                                                                                                                          | The second have                                                                                                 |
| and Eng. Company of Boston      | - Al                                                                                                                                                                                                                                                                                                                                                                                                                                                                                                                                                                                                                                                                                                                                                                                                                                                                                                                                                                                                                                                                                                                                                                                                                                                                                                                                                                                                                                                                                                                                                                                                                                                                                                                                                                                                                                                                                                                                                                                                                                                                                                                           | · A 10                                                                                                          |
| d Street Railway Car House      |                                                                                                                                                                                                                                                                                                                                                                                                                                                                                                                                                                                                                                                                                                                                                                                                                                                                                                                                                                                                                                                                                                                                                                                                                                                                                                                                                                                                                                                                                                                                                                                                                                                                                                                                                                                                                                                                                                                                                                                                                                                                                                                                | Canal III                                                                                                       |
| Building                        |                                                                                                                                                                                                                                                                                                                                                                                                                                                                                                                                                                                                                                                                                                                                                                                                                                                                                                                                                                                                                                                                                                                                                                                                                                                                                                                                                                                                                                                                                                                                                                                                                                                                                                                                                                                                                                                                                                                                                                                                                                                                                                                                | and the second                                                                                                  |
| nts Home                        | >                                                                                                                                                                                                                                                                                                                                                                                                                                                                                                                                                                                                                                                                                                                                                                                                                                                                                                                                                                                                                                                                                                                                                                                                                                                                                                                                                                                                                                                                                                                                                                                                                                                                                                                                                                                                                                                                                                                                                                                                                                                                                                                              | The second second                                                                                               |
| 0 /                             | 21                                                                                                                                                                                                                                                                                                                                                                                                                                                                                                                                                                                                                                                                                                                                                                                                                                                                                                                                                                                                                                                                                                                                                                                                                                                                                                                                                                                                                                                                                                                                                                                                                                                                                                                                                                                                                                                                                                                                                                                                                                                                                                                             | 170 Border Street                                                                                               |
| reet National Register District | 22                                                                                                                                                                                                                                                                                                                                                                                                                                                                                                                                                                                                                                                                                                                                                                                                                                                                                                                                                                                                                                                                                                                                                                                                                                                                                                                                                                                                                                                                                                                                                                                                                                                                                                                                                                                                                                                                                                                                                                                                                                                                                                                             | Chase's Carpentry Shop                                                                                          |
| worth Machine Company           | 23                                                                                                                                                                                                                                                                                                                                                                                                                                                                                                                                                                                                                                                                                                                                                                                                                                                                                                                                                                                                                                                                                                                                                                                                                                                                                                                                                                                                                                                                                                                                                                                                                                                                                                                                                                                                                                                                                                                                                                                                                                                                                                                             | Sturgevant Saw and Planing Mill                                                                                 |
| one Shoe Company                | 24                                                                                                                                                                                                                                                                                                                                                                                                                                                                                                                                                                                                                                                                                                                                                                                                                                                                                                                                                                                                                                                                                                                                                                                                                                                                                                                                                                                                                                                                                                                                                                                                                                                                                                                                                                                                                                                                                                                                                                                                                                                                                                                             | McLaren Shop and Sawmill                                                                                        |
| nfectionary Co.                 | 25                                                                                                                                                                                                                                                                                                                                                                                                                                                                                                                                                                                                                                                                                                                                                                                                                                                                                                                                                                                                                                                                                                                                                                                                                                                                                                                                                                                                                                                                                                                                                                                                                                                                                                                                                                                                                                                                                                                                                                                                                                                                                                                             | 129 Border Street                                                                                               |
| k Square                        | 26                                                                                                                                                                                                                                                                                                                                                                                                                                                                                                                                                                                                                                                                                                                                                                                                                                                                                                                                                                                                                                                                                                                                                                                                                                                                                                                                                                                                                                                                                                                                                                                                                                                                                                                                                                                                                                                                                                                                                                                                                                                                                                                             | Bostop East Site )                                                                                              |
| eet National Register           | 27                                                                                                                                                                                                                                                                                                                                                                                                                                                                                                                                                                                                                                                                                                                                                                                                                                                                                                                                                                                                                                                                                                                                                                                                                                                                                                                                                                                                                                                                                                                                                                                                                                                                                                                                                                                                                                                                                                                                                                                                                                                                                                                             | American Architectural Iron Com                                                                                 |
| Street Bank                     | 28                                                                                                                                                                                                                                                                                                                                                                                                                                                                                                                                                                                                                                                                                                                                                                                                                                                                                                                                                                                                                                                                                                                                                                                                                                                                                                                                                                                                                                                                                                                                                                                                                                                                                                                                                                                                                                                                                                                                                                                                                                                                                                                             | Atlantic Works Boiler Shop                                                                                      |
| /Ladder 2                       | 29                                                                                                                                                                                                                                                                                                                                                                                                                                                                                                                                                                                                                                                                                                                                                                                                                                                                                                                                                                                                                                                                                                                                                                                                                                                                                                                                                                                                                                                                                                                                                                                                                                                                                                                                                                                                                                                                                                                                                                                                                                                                                                                             | Building No. 8, Boston Cold Store                                                                               |
| of the Most Holy Redeemer       | 30                                                                                                                                                                                                                                                                                                                                                                                                                                                                                                                                                                                                                                                                                                                                                                                                                                                                                                                                                                                                                                                                                                                                                                                                                                                                                                                                                                                                                                                                                                                                                                                                                                                                                                                                                                                                                                                                                                                                                                                                                                                                                                                             | Hodge Boiler Works Shop & Offic                                                                                 |
| ton Police Station              | 31                                                                                                                                                                                                                                                                                                                                                                                                                                                                                                                                                                                                                                                                                                                                                                                                                                                                                                                                                                                                                                                                                                                                                                                                                                                                                                                                                                                                                                                                                                                                                                                                                                                                                                                                                                                                                                                                                                                                                                                                                                                                                                                             | Westerbeke Marine Industries Su                                                                                 |
| White Health Unit               | 32                                                                                                                                                                                                                                                                                                                                                                                                                                                                                                                                                                                                                                                                                                                                                                                                                                                                                                                                                                                                                                                                                                                                                                                                                                                                                                                                                                                                                                                                                                                                                                                                                                                                                                                                                                                                                                                                                                                                                                                                                                                                                                                             | Boston Public Library - East Bosto                                                                              |
| ichool                          | 33                                                                                                                                                                                                                                                                                                                                                                                                                                                                                                                                                                                                                                                                                                                                                                                                                                                                                                                                                                                                                                                                                                                                                                                                                                                                                                                                                                                                                                                                                                                                                                                                                                                                                                                                                                                                                                                                                                                                                                                                                                                                                                                             | George J. Bailey House                                                                                          |
| eet Gymnasium and Public Bath   | 34                                                                                                                                                                                                                                                                                                                                                                                                                                                                                                                                                                                                                                                                                                                                                                                                                                                                                                                                                                                                                                                                                                                                                                                                                                                                                                                                                                                                                                                                                                                                                                                                                                                                                                                                                                                                                                                                                                                                                                                                                                                                                                                             | Logan International Airport                                                                                     |
| Squarel                         |                                                                                                                                                                                                                                                                                                                                                                                                                                                                                                                                                                                                                                                                                                                                                                                                                                                                                                                                                                                                                                                                                                                                                                                                                                                                                                                                                                                                                                                                                                                                                                                                                                                                                                                                                                                                                                                                                                                                                                                                                                                                                                                                |                                                                                                                 |
|                                 | the state of the s | the second se |