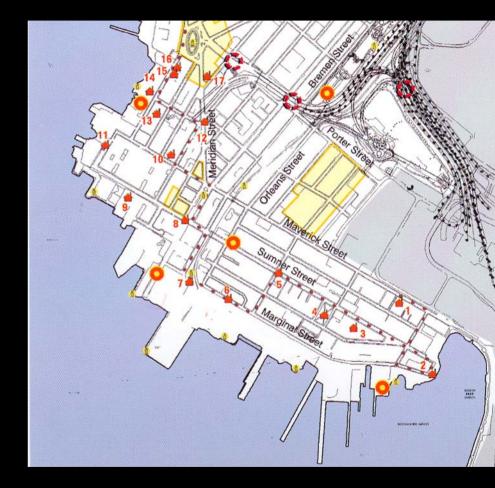

#### V. Immigration

Immigration Building Golden Stairs Immigrants House Piers park panels ?Cunard Wharf