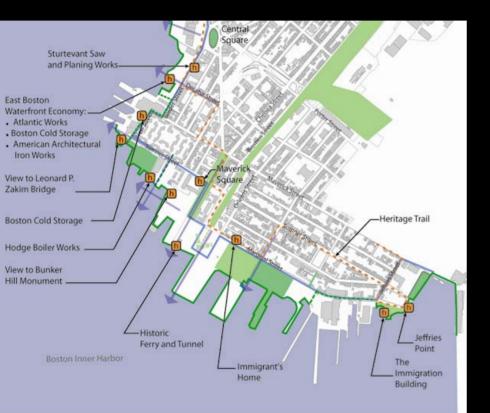

#### V. Immigration

Immigration Building Golden Stairs Immigrants House Piers park panels ?Cunard Wharf