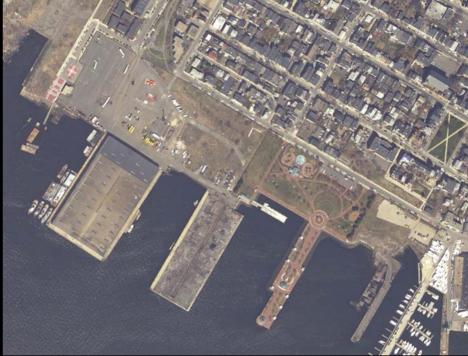

#### I. Shipping (freight and passenger)

Grand Junction RR Wharves Cunard Wharf

### II. Shipbuilding and related industries

? Massport shipyard Piers Park McKay pavilion and painting McKay bust in Bremen St. Park

## III. Railroads

BRB&L tunnel Grand Junction RR Eastern RR/Boston & Albany RR (Greenway) - caboose plaque

#### V. Immigration

Immigration Building Golden Stairs Immigrants House Piers park panels ?Cunard Wharf

## VI. East Boston History

Piers Park medallion

Proposed interpretive material at Lewis Gateway to put the above into context, i.e., Noddles Island before 1833, the East Boston Co., and subsequent development