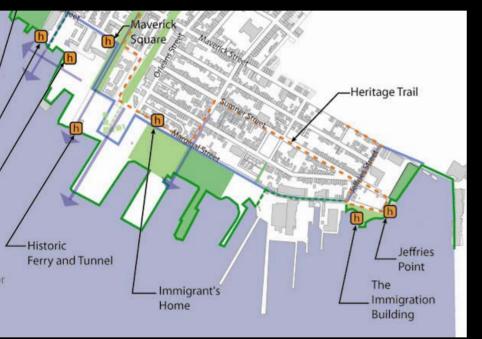

#### V. Immigration

Immigration Building Golden Stairs Immigrants House Piers park panels ?Cunard Wharf