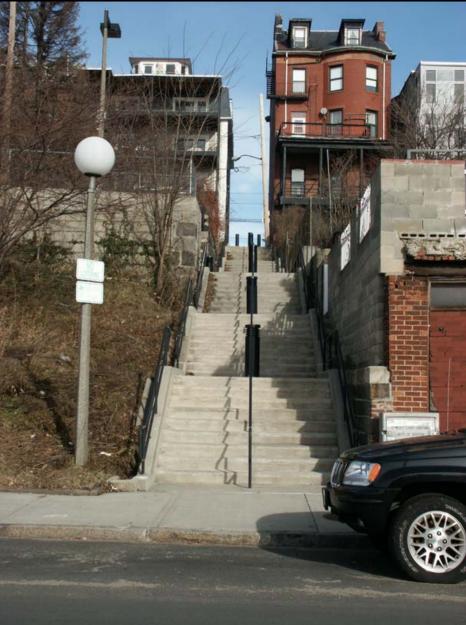

#### V. Immigration

Immigration Building Golden Stairs Immigrants House Piers park panels ?Cunard Wharf