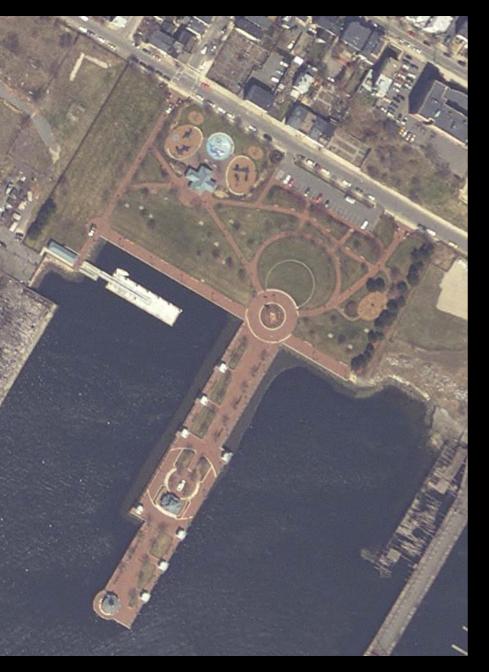

### II. Shipbuilding and related industries

? Massport shipyard Piers Park McKay pavilion and painting McKay bust in Bremen St. Park

#### V. Immigration

Immigration Building Golden Stairs Immigrants House Piers park panels ?Cunard Wharf

## VI. East Boston History

Piers Park medallion

Proposed interpretive material at Lewis Gateway to put the above into context, i.e., Noddles Island before 1833, the East Boston Co., and subsequent development