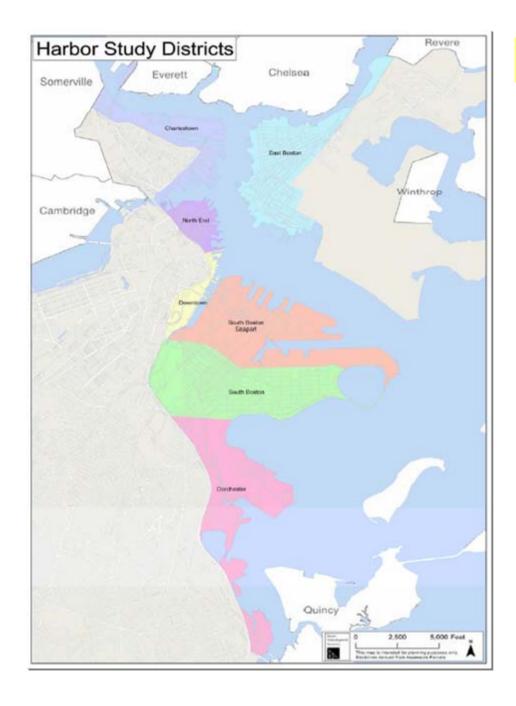

### 7 Water's Edge Districts

- East Boston
- Charlestown
- North End
- Downtown
- South Boston Seaport
- South Boston
- Dorchester