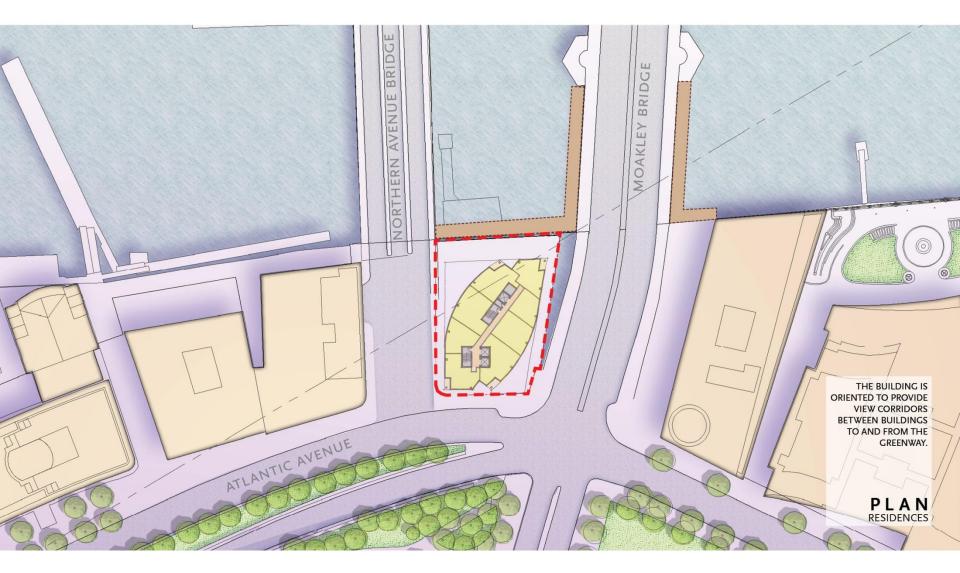

ing, water-dependent use on the waterfront









# **HISTORY**



#### **CONTEXT**

- At the intersection of multiple initiatives on the waterfront
- A gap in the urban fabric
- A gateway to both the Innovation District and the Financial District









#### WATERFRONT INITIATIVES

- Fort Point Channel Watersheet Activation Plan
- Torrionic Chamier watersheet Activation Flan
- Downtown Waterfront Municipal Harbor Plan

Greenway District Planning Study

- Harborwalk
- Crossroads Initiative
- Old Northern Avenue Bridge









**HOOK WHARF** 

#### WATERFRONT OBSERVATIONS



## SITE: CONTEXT



### SITE: SURVEY



### SITE: SETBACKS



#### SITE: POSSIBLE WATERFRONT ACCESS



### PLAN: GROUND FLOOR



### PLAN: GROUND FLOOR



### PLAN: PARKING FLOORS



#### PLAN: RESIDENTIAL FLOORS

























## OCTOBER 23 INCLUDES PENTHOUSE







#### SEPTEMBER 21



#### DECEMBER 21

INCLUDES PENTHOUSE 0900 1500 1200



# HOOK WHARF