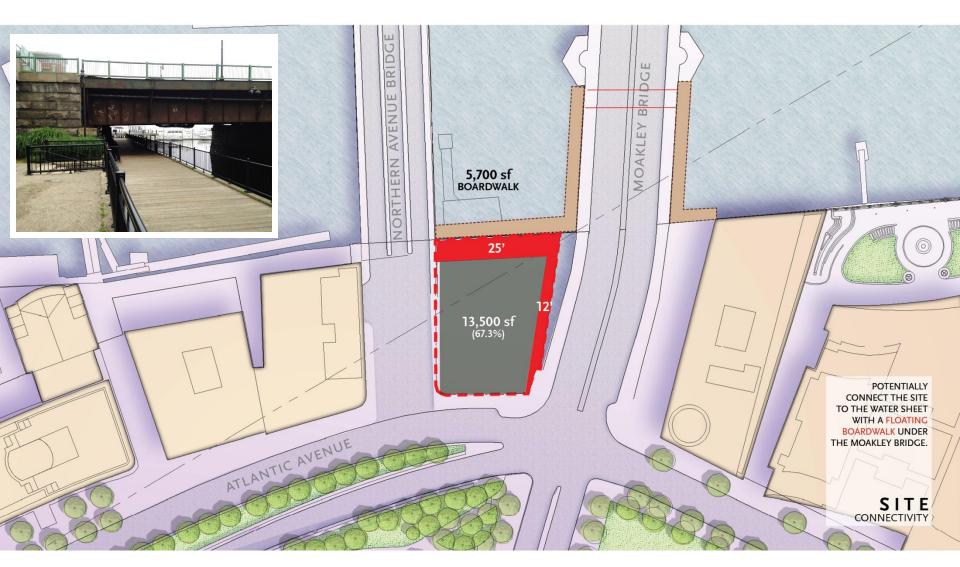

mes Hook & Co. established on this location in 1925
- A family-owned business with a national reputation
- A working, water-dependent use on the waterfront









# **HISTORY**



#### **CONTEXT**

- At the intersection of multiple initiatives on the waterfront
- A gap in the urban fabric
- A gateway to both the Innovation District and the Financial District









#### WATERFRONT INITIATIVES

- Fort Point Channel Watersheet Activation Plan
- Torrionic Chamier watersheet Activation Flan
- Downtown Waterfront Municipal Harbor Plan

Greenway District Planning Study

- Harborwalk
- Crossroads Initiative
- Old Northern Avenue Bridge









**HOOK WHARF** 

#### WATERFRONT OBSERVATIONS



## SITE: CONTEXT



### SITE: SURVEY



### SITE: SETBACKS



#### SITE: POSSIBLE WATERFRONT ACCESS



### PLAN: GROUND FLOOR



### PLAN: GROUND FLOOR



### PLAN: PARKING FLOORS



#### PLAN: RESIDENTIAL FLOORS

























## OCTOBER 23 INCLUDES PENTHOUSE







#### SEPTEMBER 21



#### DECEMBER 21

INCLUDES PENTHOUSE 0900 1500 1200



# HOOK WHARF