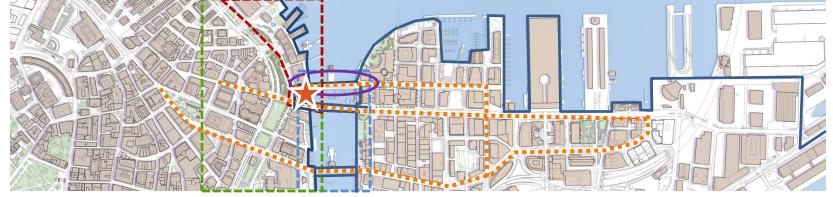

#### **CONTEXT**

- At the intersection of multiple initiatives on the waterfront
- A gap in the urban fabric
- A gateway to both the Innovation District and the Financial District

#### WATERFRONT INITIATIVES

- Fort Point Channel Watersheet Activation Plan
- Torrionic Chamier watersheet Activation Flan
- Downtown Waterfront Municipal Harbor Plan

Greenway District Planning Study

- Harborwalk
- Crossroads Initiative
- Old Northern Avenue Bridge