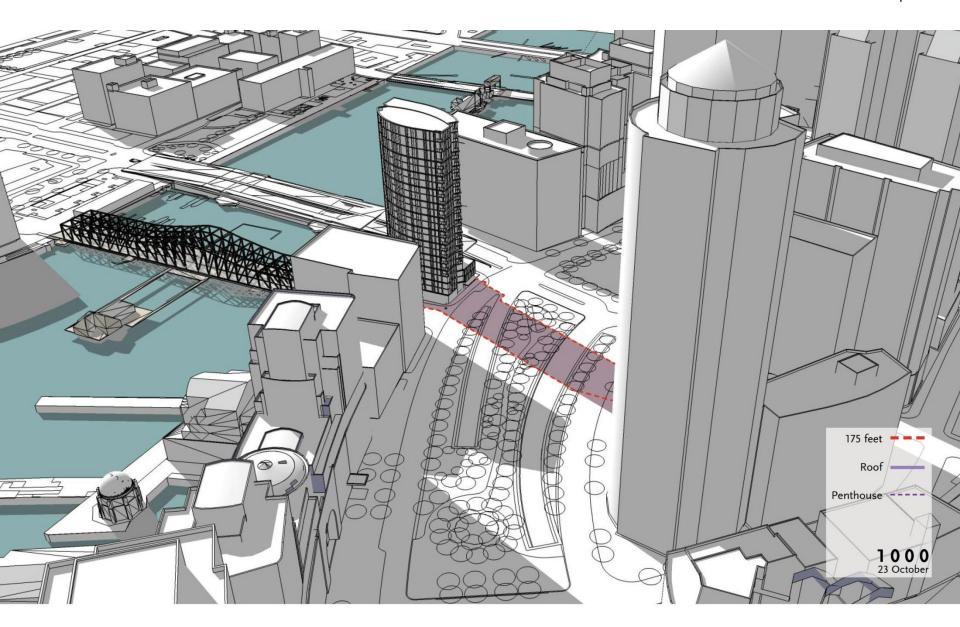

endent use on the waterfront









# **HISTORY**



#### **CONTEXT**

- At the intersection of multiple initiatives on the waterfront
- A gap in the urban fabric
- A gateway to both the Innovation District and the Financial District









#### WATERFRONT INITIATIVES

- Fort Point Channel Watersheet Activation Plan
- Torrionic Chamier watersheet Activation Flan
- Downtown Waterfront Municipal Harbor Plan

Greenway District Planning Study

- Harborwalk
- Crossroads Initiative
- Old Northern Avenue Bridge









**HOOK WHARF** 

#### WATERFRONT OBSERVATIONS



## SITE: CONTEXT



### SITE: SURVEY



### SITE: SETBACKS



#### SITE: POSSIBLE WATERFRONT ACCESS



### PLAN: GROUND FLOOR



### PLAN: GROUND FLOOR



### PLAN: PARKING FLOORS



#### PLAN: RESIDENTIAL FLOORS

























## OCTOBER 23 INCLUDES PENTHOUSE







#### SEPTEMBER 21



#### DECEMBER 21

INCLUDES PENTHOUSE 0900 1500 1200



# HOOK WHARF