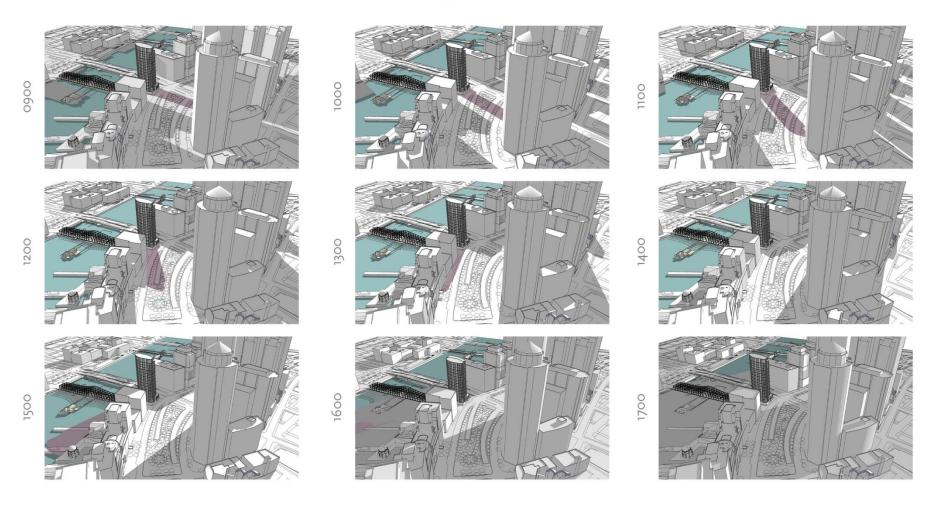

STORY**



#### **CONTEXT**

- At the intersection of multiple initiatives on the waterfront
- A gap in the urban fabric
- A gateway to both the Innovation District and the Financial District









#### WATERFRONT INITIATIVES

- Fort Point Channel Watersheet Activation Plan
- Torrionic Chamier watersheet Activation Flan
- Downtown Waterfront Municipal Harbor Plan

Greenway District Planning Study

- Harborwalk
- Crossroads Initiative
- Old Northern Avenue Bridge









**HOOK WHARF** 

#### WATERFRONT OBSERVATIONS



## SITE: CONTEXT



### SITE: SURVEY



### SITE: SETBACKS



#### SITE: POSSIBLE WATERFRONT ACCESS



### PLAN: GROUND FLOOR



### PLAN: GROUND FLOOR



### PLAN: PARKING FLOORS



#### PLAN: RESIDENTIAL FLOORS

























## OCTOBER 23 INCLUDES PENTHOUSE







#### SEPTEMBER 21



#### DECEMBER 21

INCLUDES PENTHOUSE 0900 1500 1200



# HOOK WHARF