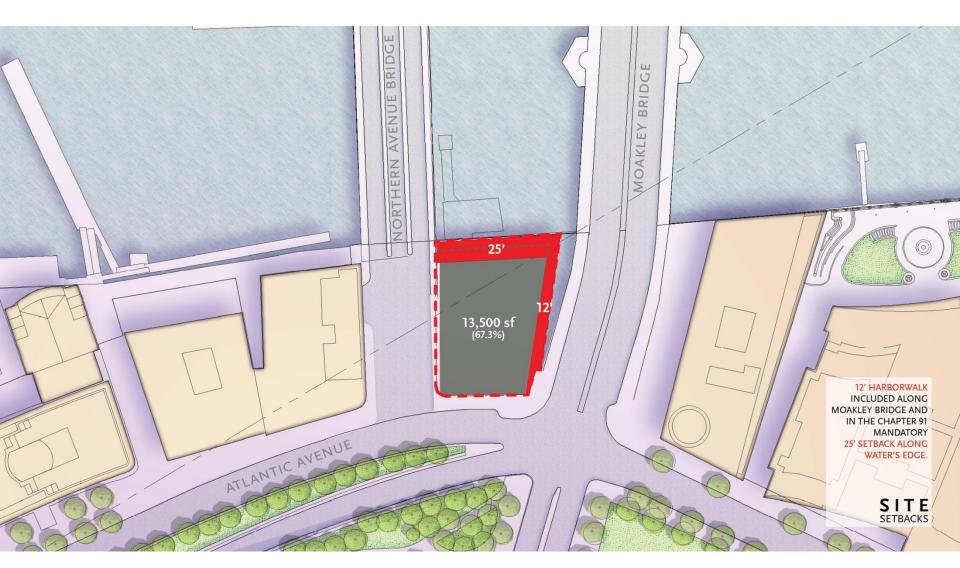

# HOOK WHARF

#### **HISTORY**

- James Hook & Co. established on this location in 1925
- A family-owned business with a national reputation
- A working, water-dependent use on the waterfront









# **HISTORY**



#### **CONTEXT**

- At the intersection of multiple initiatives on the waterfront
- A gap in the urban fabric
- A gateway to both the Innovation District and the Financial District









#### WATERFRONT INITIATIVES

- Fort Point Channel Watersheet Activation Plan
- Torrionic Chamier watersheet Activation Flan
- Downtown Waterfront Municipal Harbor Plan

Greenway District Planning Study

- Harborwalk
- Crossroads Initiative
- Old Northern Avenue Bridge









**HOOK WHARF** 

#### WATERFRONT OBSERVATIONS



## SITE: CONTEXT



### SITE: SURVEY



### SITE: SETBACKS



#### SITE: POSSIBLE WATERFRONT ACCESS



### PLAN: GROUND FLOOR



### PLAN: GROUND FLOOR



### PLAN: PARKING FLOORS



#### PLAN: RESIDENTIAL FLOORS

























## OCTOBER 23 INCLUDES PENTHOUSE







#### SEPTEMBER 21



#### DECEMBER 21

INCLUDES PENTHOUSE 0900 1500 1200



# HOOK WHARF