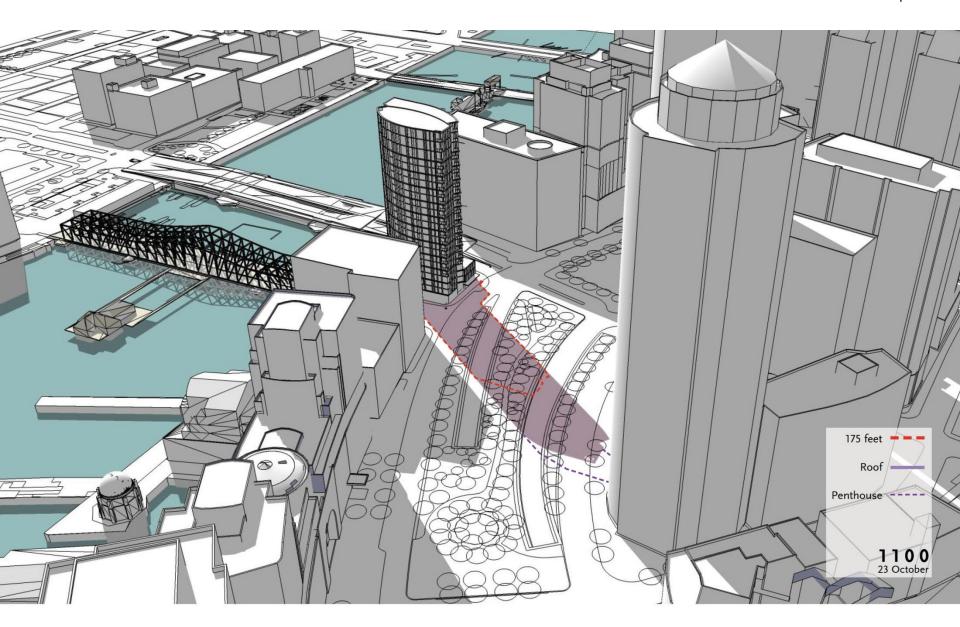

dent use on the waterfront









# **HISTORY**



#### **CONTEXT**

- At the intersection of multiple initiatives on the waterfront
- A gap in the urban fabric
- A gateway to both the Innovation District and the Financial District









#### WATERFRONT INITIATIVES

- Fort Point Channel Watersheet Activation Plan
- Torrionic Chamier watersheet Activation Flan
- Downtown Waterfront Municipal Harbor Plan

Greenway District Planning Study

- Harborwalk
- Crossroads Initiative
- Old Northern Avenue Bridge









**HOOK WHARF** 

#### WATERFRONT OBSERVATIONS



## SITE: CONTEXT



### SITE: SURVEY



### SITE: SETBACKS



#### SITE: POSSIBLE WATERFRONT ACCESS



### PLAN: GROUND FLOOR



### PLAN: GROUND FLOOR



### PLAN: PARKING FLOORS



#### PLAN: RESIDENTIAL FLOORS

























## OCTOBER 23 INCLUDES PENTHOUSE







#### SEPTEMBER 21



#### DECEMBER 21

INCLUDES PENTHOUSE 0900 1500 1200



# HOOK WHARF