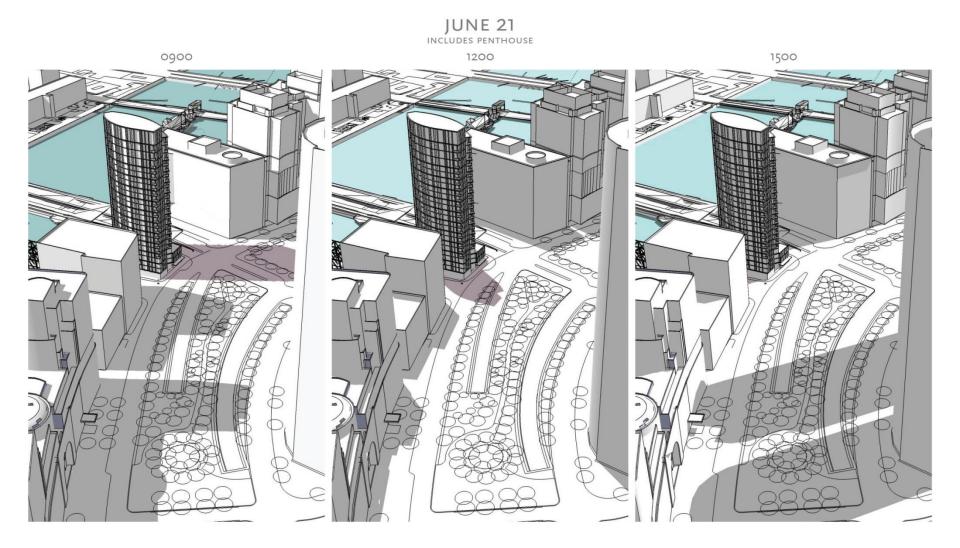

Y**



#### **CONTEXT**

- At the intersection of multiple initiatives on the waterfront
- A gap in the urban fabric
- A gateway to both the Innovation District and the Financial District









#### WATERFRONT INITIATIVES

- Fort Point Channel Watersheet Activation Plan
- Torrionic Chamier watersheet Activation Flan
- Downtown Waterfront Municipal Harbor Plan

Greenway District Planning Study

- Harborwalk
- Crossroads Initiative
- Old Northern Avenue Bridge









**HOOK WHARF** 

#### WATERFRONT OBSERVATIONS



## SITE: CONTEXT



### SITE: SURVEY



### SITE: SETBACKS



#### SITE: POSSIBLE WATERFRONT ACCESS



### PLAN: GROUND FLOOR



### PLAN: GROUND FLOOR



### PLAN: PARKING FLOORS



#### PLAN: RESIDENTIAL FLOORS

























## OCTOBER 23 INCLUDES PENTHOUSE







#### SEPTEMBER 21



#### DECEMBER 21

INCLUDES PENTHOUSE 0900 1500 1200



# HOOK WHARF