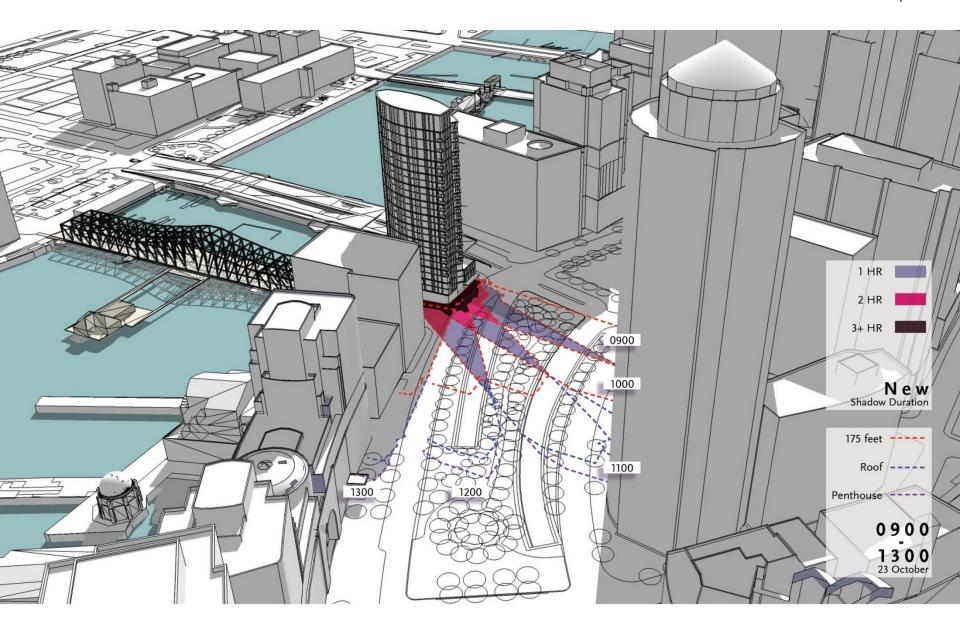

se on the waterfront









# **HISTORY**



#### **CONTEXT**

- At the intersection of multiple initiatives on the waterfront
- A gap in the urban fabric
- A gateway to both the Innovation District and the Financial District









#### WATERFRONT INITIATIVES

- Fort Point Channel Watersheet Activation Plan
- Torrionic Chamier watersheet Activation Flan
- Downtown Waterfront Municipal Harbor Plan

Greenway District Planning Study

- Harborwalk
- Crossroads Initiative
- Old Northern Avenue Bridge









**HOOK WHARF** 

#### WATERFRONT OBSERVATIONS



## SITE: CONTEXT



### SITE: SURVEY



### SITE: SETBACKS



#### SITE: POSSIBLE WATERFRONT ACCESS



### PLAN: GROUND FLOOR



### PLAN: GROUND FLOOR



### PLAN: PARKING FLOORS



#### PLAN: RESIDENTIAL FLOORS

























## OCTOBER 23 INCLUDES PENTHOUSE







#### SEPTEMBER 21



#### DECEMBER 21

INCLUDES PENTHOUSE 0900 1500 1200



# HOOK WHARF