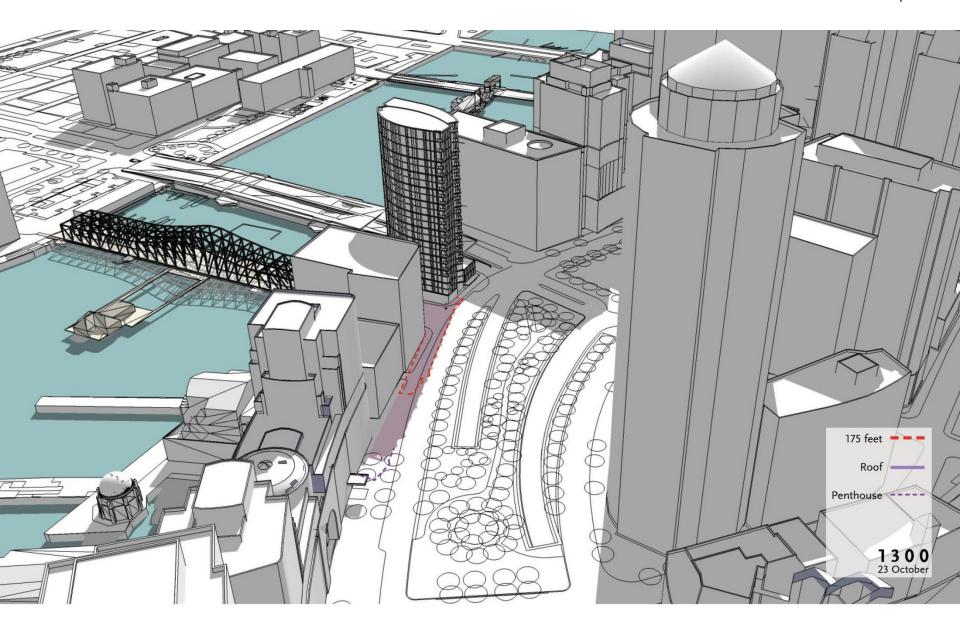

use on the waterfront









# **HISTORY**



#### **CONTEXT**

- At the intersection of multiple initiatives on the waterfront
- A gap in the urban fabric
- A gateway to both the Innovation District and the Financial District









#### WATERFRONT INITIATIVES

- Fort Point Channel Watersheet Activation Plan
- Torrionic Chamier watersheet Activation Flan
- Downtown Waterfront Municipal Harbor Plan

Greenway District Planning Study

- Harborwalk
- Crossroads Initiative
- Old Northern Avenue Bridge









**HOOK WHARF** 

#### WATERFRONT OBSERVATIONS



## SITE: CONTEXT



### SITE: SURVEY



### SITE: SETBACKS



#### SITE: POSSIBLE WATERFRONT ACCESS



### PLAN: GROUND FLOOR



### PLAN: GROUND FLOOR



### PLAN: PARKING FLOORS



#### PLAN: RESIDENTIAL FLOORS

























## OCTOBER 23 INCLUDES PENTHOUSE







#### SEPTEMBER 21



#### DECEMBER 21

INCLUDES PENTHOUSE 0900 1500 1200



# HOOK WHARF