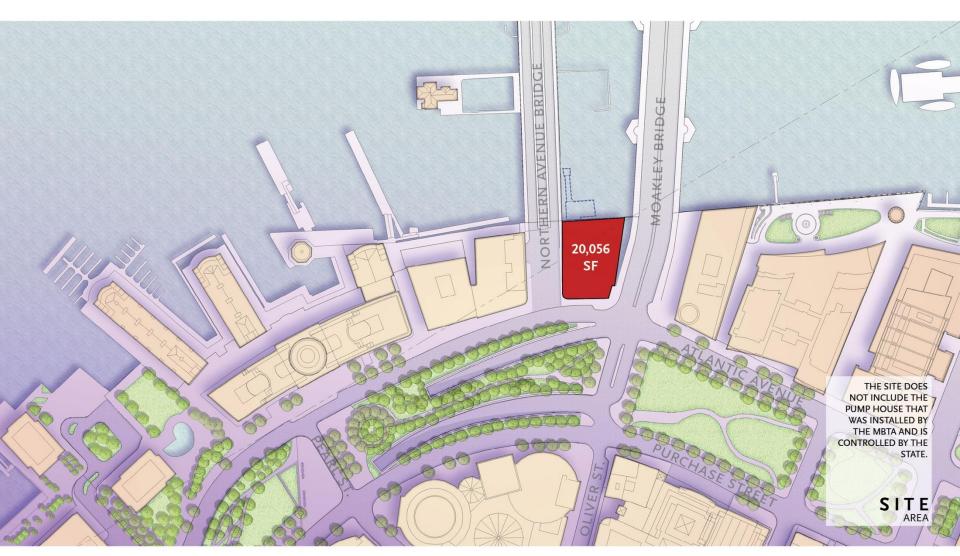

# HOOK WHARF

#### **HISTORY**

- James Hook & Co. established on this location in 1925
- A family-owned business with a national reputation
- A working, water-dependent use on the waterfront









# **HISTORY**



#### **CONTEXT**

- At the intersection of multiple initiatives on the waterfront
- A gap in the urban fabric
- A gateway to both the Innovation District and the Financial District









#### WATERFRONT INITIATIVES

- Fort Point Channel Watersheet Activation Plan
- Torrionic Chamier watersheet Activation Flan
- Downtown Waterfront Municipal Harbor Plan

Greenway District Planning Study

- Harborwalk
- Crossroads Initiative
- Old Northern Avenue Bridge









**HOOK WHARF** 

#### WATERFRONT OBSERVATIONS



## SITE: CONTEXT



### SITE: SURVEY



### SITE: SETBACKS



#### SITE: POSSIBLE WATERFRONT ACCESS



### PLAN: GROUND FLOOR



### PLAN: GROUND FLOOR



### PLAN: PARKING FLOORS



#### PLAN: RESIDENTIAL FLOORS

























## OCTOBER 23 INCLUDES PENTHOUSE







#### SEPTEMBER 21



#### DECEMBER 21

INCLUDES PENTHOUSE 0900 1500 1200



# HOOK WHARF