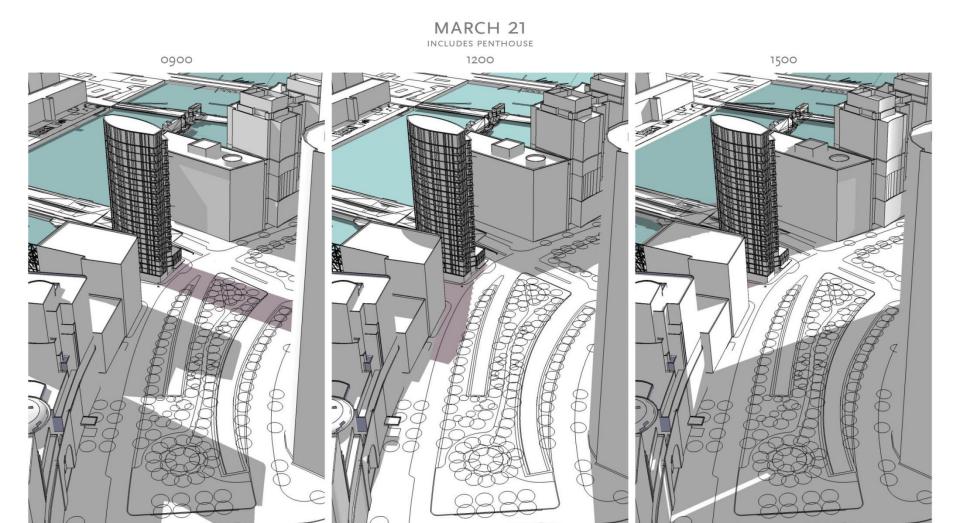

ORY**



#### **CONTEXT**

- At the intersection of multiple initiatives on the waterfront
- A gap in the urban fabric
- A gateway to both the Innovation District and the Financial District









#### WATERFRONT INITIATIVES

- Fort Point Channel Watersheet Activation Plan
- Torrionic Chamier watersheet Activation Flan
- Downtown Waterfront Municipal Harbor Plan

Greenway District Planning Study

- Harborwalk
- Crossroads Initiative
- Old Northern Avenue Bridge









**HOOK WHARF** 

#### WATERFRONT OBSERVATIONS



## SITE: CONTEXT



### SITE: SURVEY



### SITE: SETBACKS



#### SITE: POSSIBLE WATERFRONT ACCESS



### PLAN: GROUND FLOOR



### PLAN: GROUND FLOOR



### PLAN: PARKING FLOORS



#### PLAN: RESIDENTIAL FLOORS

























## OCTOBER 23 INCLUDES PENTHOUSE







#### SEPTEMBER 21



#### DECEMBER 21

INCLUDES PENTHOUSE 0900 1500 1200



# HOOK WHARF