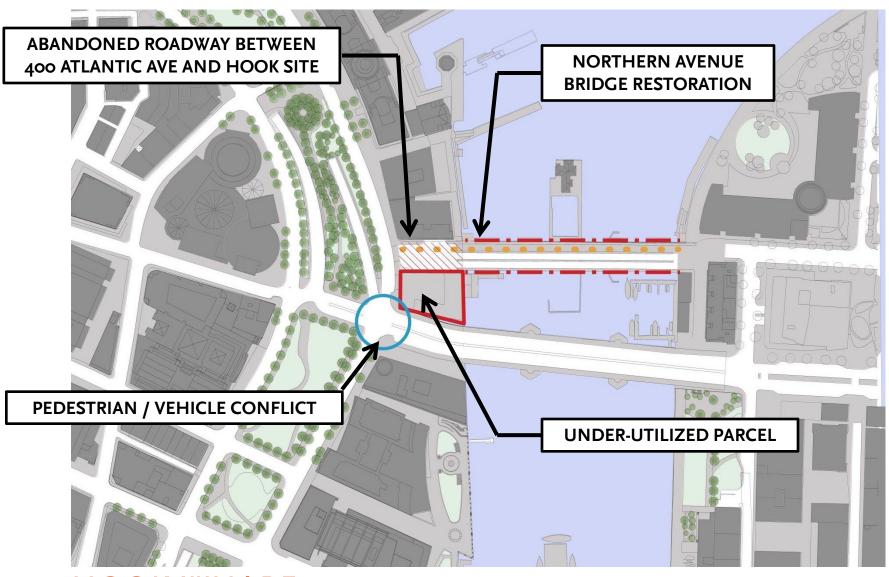

#### **CONTEXT**

- At the intersection of multiple initiatives on the waterfront
- A gap in the urban fabric
- A gateway to both the Innovation District and the Financial District

#### WATERFRONT INITIATIVES

- Fort Point Channel Watersheet Activation Plan
- Torrionic Chamier watersheet Activation Flan
- Downtown Waterfront Municipal Harbor Plan

Greenway District Planning Study

- Harborwalk
- Crossroads Initiative
- Old Northern Avenue Bridge