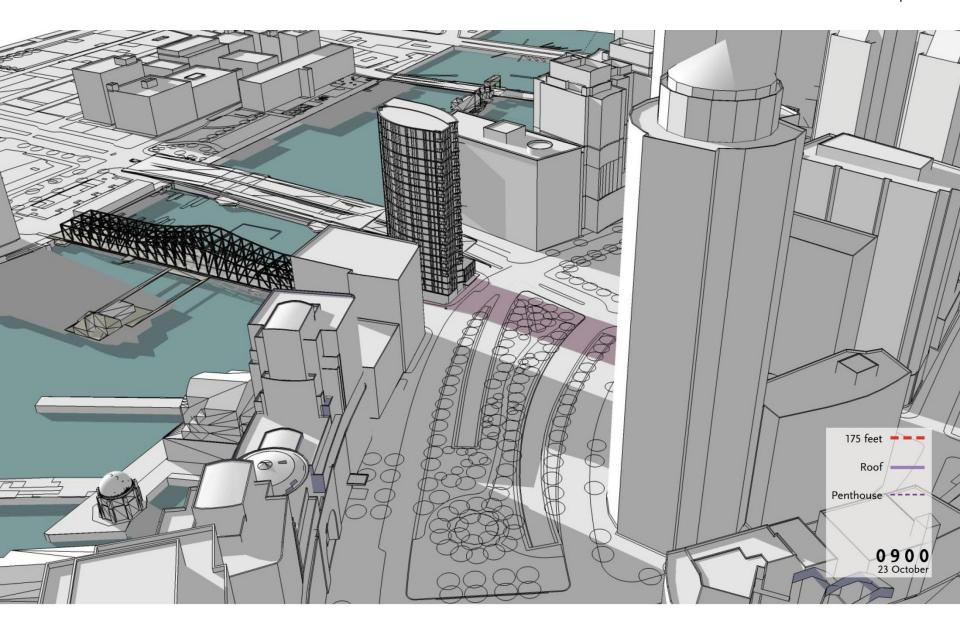

ependent use on the waterfront









# **HISTORY**



#### **CONTEXT**

- At the intersection of multiple initiatives on the waterfront
- A gap in the urban fabric
- A gateway to both the Innovation District and the Financial District









#### WATERFRONT INITIATIVES

- Fort Point Channel Watersheet Activation Plan
- Torrionic Chamier watersheet Activation Flan
- Downtown Waterfront Municipal Harbor Plan

Greenway District Planning Study

- Harborwalk
- Crossroads Initiative
- Old Northern Avenue Bridge









**HOOK WHARF** 

#### WATERFRONT OBSERVATIONS



## SITE: CONTEXT



### SITE: SURVEY



### SITE: SETBACKS



#### SITE: POSSIBLE WATERFRONT ACCESS



### PLAN: GROUND FLOOR



### PLAN: GROUND FLOOR



### PLAN: PARKING FLOORS



#### PLAN: RESIDENTIAL FLOORS

























## OCTOBER 23 INCLUDES PENTHOUSE







#### SEPTEMBER 21



#### DECEMBER 21

INCLUDES PENTHOUSE 0900 1500 1200



# HOOK WHARF