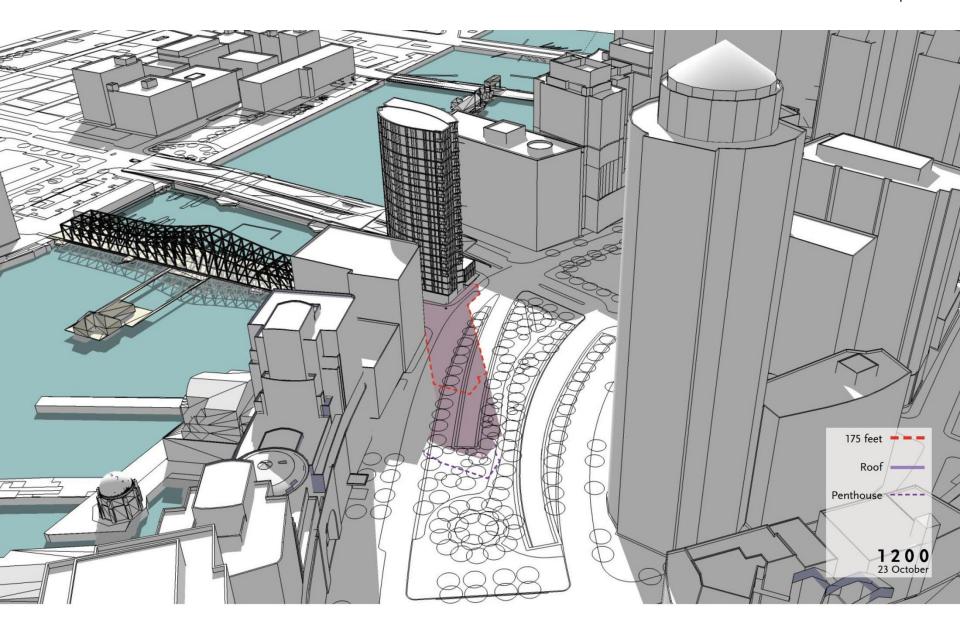

nt use on the waterfront









# **HISTORY**



#### **CONTEXT**

- At the intersection of multiple initiatives on the waterfront
- A gap in the urban fabric
- A gateway to both the Innovation District and the Financial District









#### WATERFRONT INITIATIVES

- Fort Point Channel Watersheet Activation Plan
- Torrionic Chamier watersheet Activation Flan
- Downtown Waterfront Municipal Harbor Plan

Greenway District Planning Study

- Harborwalk
- Crossroads Initiative
- Old Northern Avenue Bridge









**HOOK WHARF** 

#### WATERFRONT OBSERVATIONS



## SITE: CONTEXT



### SITE: SURVEY



### SITE: SETBACKS



#### SITE: POSSIBLE WATERFRONT ACCESS



### PLAN: GROUND FLOOR



### PLAN: GROUND FLOOR



### PLAN: PARKING FLOORS



#### PLAN: RESIDENTIAL FLOORS

























## OCTOBER 23 INCLUDES PENTHOUSE







#### SEPTEMBER 21



#### DECEMBER 21

INCLUDES PENTHOUSE 0900 1500 1200



# HOOK WHARF