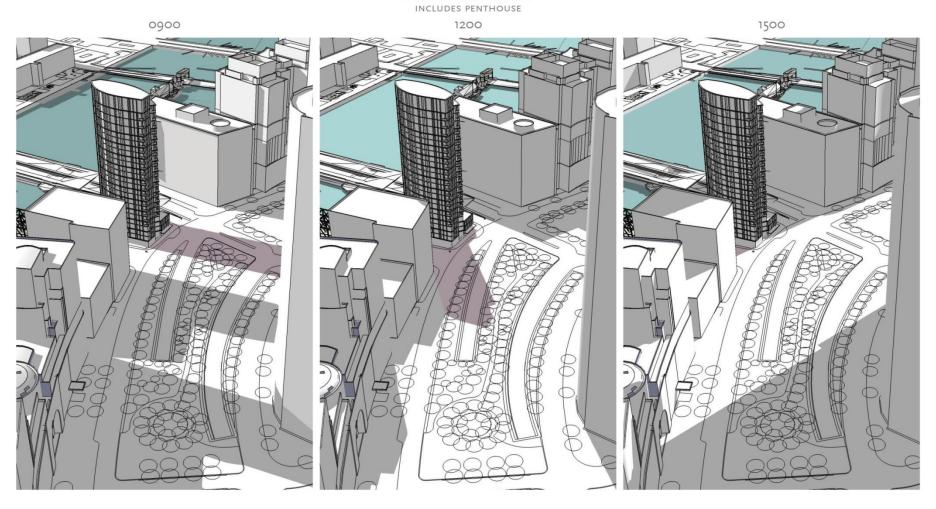

**

- At the intersection of multiple initiatives on the waterfront
- A gap in the urban fabric
- A gateway to both the Innovation District and the Financial District









#### WATERFRONT INITIATIVES

- Fort Point Channel Watersheet Activation Plan
- Torrionic Chamier watersheet Activation Flan
- Downtown Waterfront Municipal Harbor Plan

Greenway District Planning Study

- Harborwalk
- Crossroads Initiative
- Old Northern Avenue Bridge









**HOOK WHARF** 

#### WATERFRONT OBSERVATIONS



## SITE: CONTEXT



### SITE: SURVEY



### SITE: SETBACKS



#### SITE: POSSIBLE WATERFRONT ACCESS



### PLAN: GROUND FLOOR



### PLAN: GROUND FLOOR



### PLAN: PARKING FLOORS



#### PLAN: RESIDENTIAL FLOORS

























## OCTOBER 23 INCLUDES PENTHOUSE







#### SEPTEMBER 21



#### DECEMBER 21

INCLUDES PENTHOUSE 0900 1500 1200



# HOOK WHARF