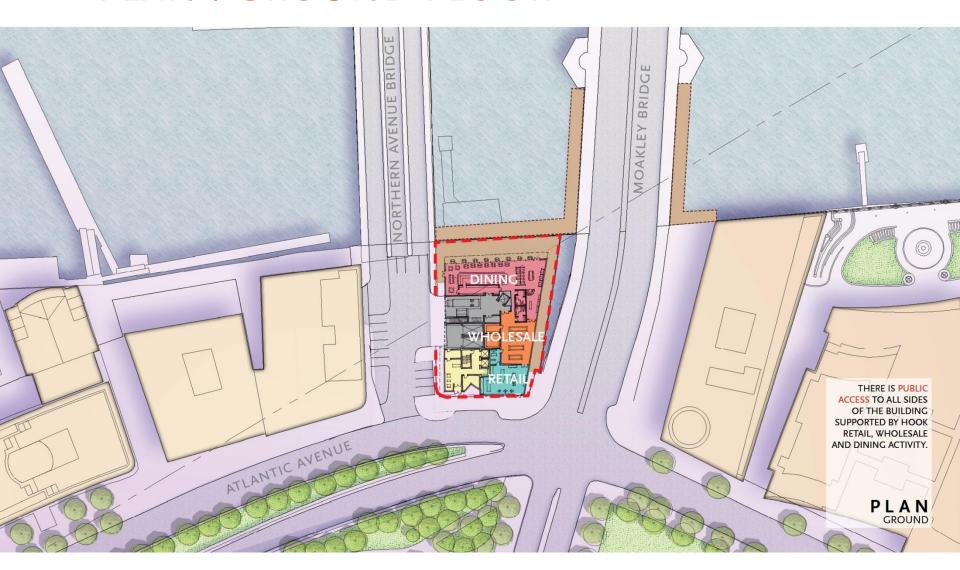

on this location in 1925
- A family-owned business with a national reputation
- A working, water-dependent use on the waterfront









# **HISTORY**



#### **CONTEXT**

- At the intersection of multiple initiatives on the waterfront
- A gap in the urban fabric
- A gateway to both the Innovation District and the Financial District









#### WATERFRONT INITIATIVES

- Fort Point Channel Watersheet Activation Plan
- Torrionic Chamier watersheet Activation Flan
- Downtown Waterfront Municipal Harbor Plan

Greenway District Planning Study

- Harborwalk
- Crossroads Initiative
- Old Northern Avenue Bridge









**HOOK WHARF** 

#### WATERFRONT OBSERVATIONS



## SITE: CONTEXT



### SITE: SURVEY



### SITE: SETBACKS



#### SITE: POSSIBLE WATERFRONT ACCESS



### PLAN: GROUND FLOOR



### PLAN: GROUND FLOOR



### PLAN: PARKING FLOORS



#### PLAN: RESIDENTIAL FLOORS

























## OCTOBER 23 INCLUDES PENTHOUSE







#### SEPTEMBER 21



#### DECEMBER 21

INCLUDES PENTHOUSE 0900 1500 1200



# HOOK WHARF