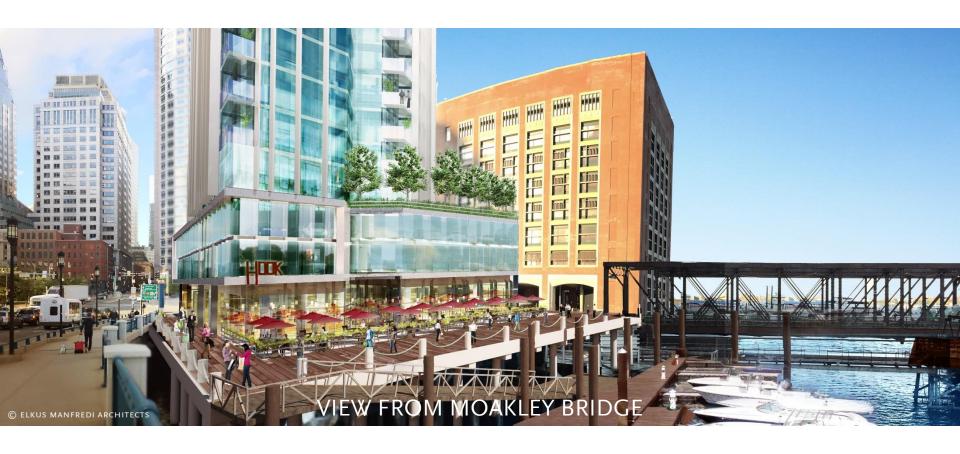

water-dependent use on the waterfront









# **HISTORY**



#### **CONTEXT**

- At the intersection of multiple initiatives on the waterfront
- A gap in the urban fabric
- A gateway to both the Innovation District and the Financial District









#### WATERFRONT INITIATIVES

- Fort Point Channel Watersheet Activation Plan
- Torrionic Chamier watersheet Activation Flan
- Downtown Waterfront Municipal Harbor Plan

Greenway District Planning Study

- Harborwalk
- Crossroads Initiative
- Old Northern Avenue Bridge









**HOOK WHARF** 

#### WATERFRONT OBSERVATIONS



## SITE: CONTEXT



### SITE: SURVEY



### SITE: SETBACKS



#### SITE: POSSIBLE WATERFRONT ACCESS



### PLAN: GROUND FLOOR



### PLAN: GROUND FLOOR



### PLAN: PARKING FLOORS



#### PLAN: RESIDENTIAL FLOORS

























## OCTOBER 23 INCLUDES PENTHOUSE







#### SEPTEMBER 21



#### DECEMBER 21

INCLUDES PENTHOUSE 0900 1500 1200



# HOOK WHARF