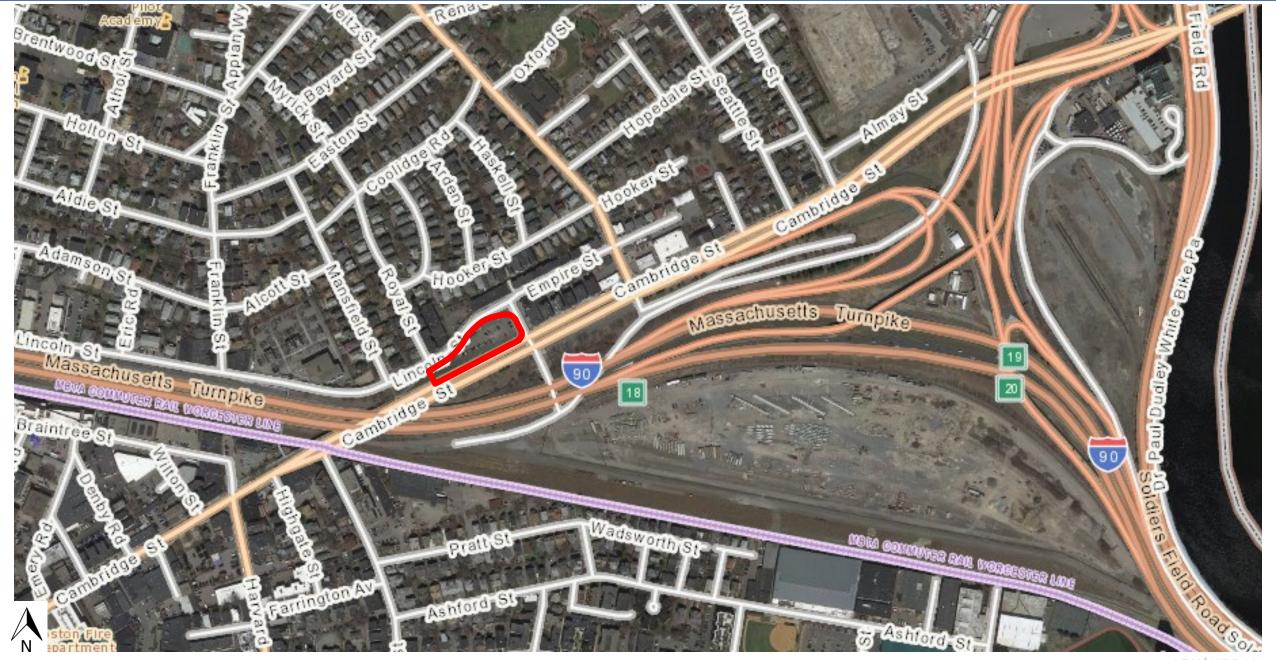

# Common Allbright 525 Lincoln Street

LOCUS PLAN COMMON ALLBRIGHT | 525 LINCOLN ST

SITE PLAN / FIRST FLOOR PLAN COMMON ALLBRIGHT | 525 LINCOLN ST

CAMBRIDGE STREET VIEW COMMON ALLBRIGHT | 525 LINCOLN ST

CAMBRIDGE STREET VIEW COMMON ALLBRIGHT | 525 LINCOLN ST