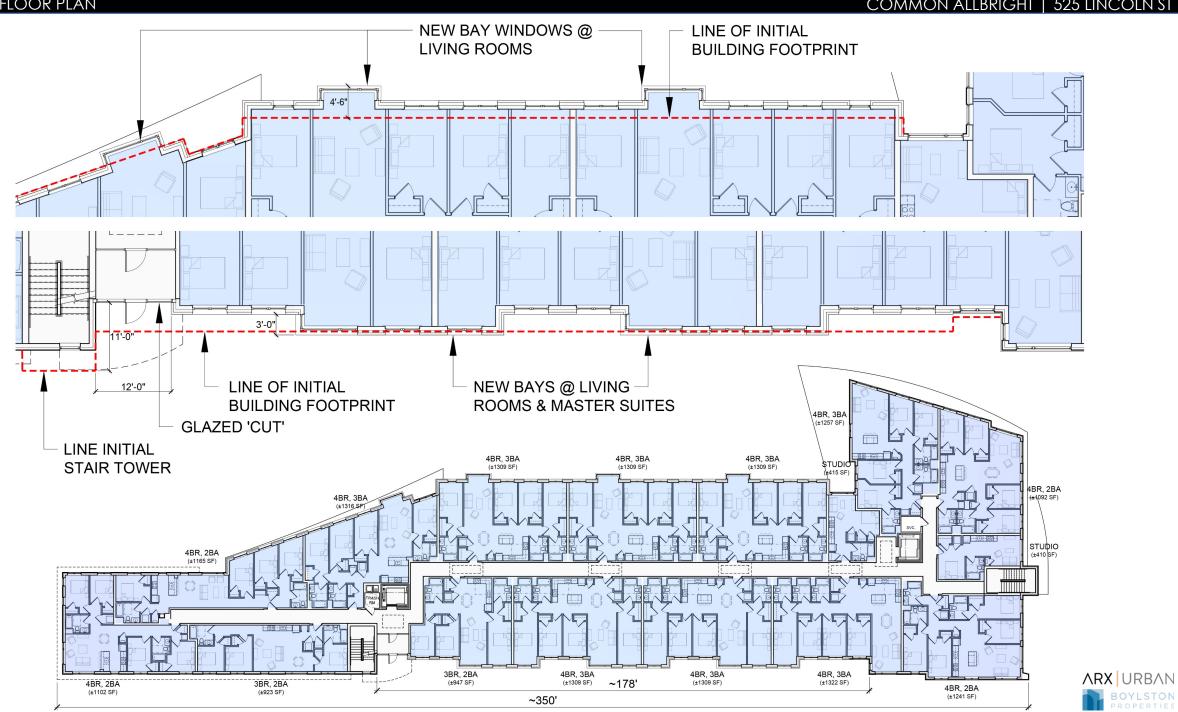

# Common Allbright 525 Lincoln Street

LOCUS PLAN COMMON ALLBRIGHT | 525 LINCOLN ST

SITE PLAN / FIRST FLOOR PLAN COMMON ALLBRIGHT | 525 LINCOLN ST

CAMBRIDGE STREET VIEW COMMON ALLBRIGHT | 525 LINCOLN ST

CAMBRIDGE STREET VIEW COMMON ALLBRIGHT | 525 LINCOLN ST

SECOND FLOOR PLAN COMMON ALLBRIGHT | 525 LINCOLN ST

CAMBRIDGE STREET ELEVATION COMMON ALLBRIGHT | 525 LINCOLN ST INITIAL DESIGN 1 2 2 **HDS**ARCHITECTURE® CURRENT DESIGN

VIEW UP CAMBRIDGE STREET COMMON ALLBRIGHT | 525 LINCOLN ST