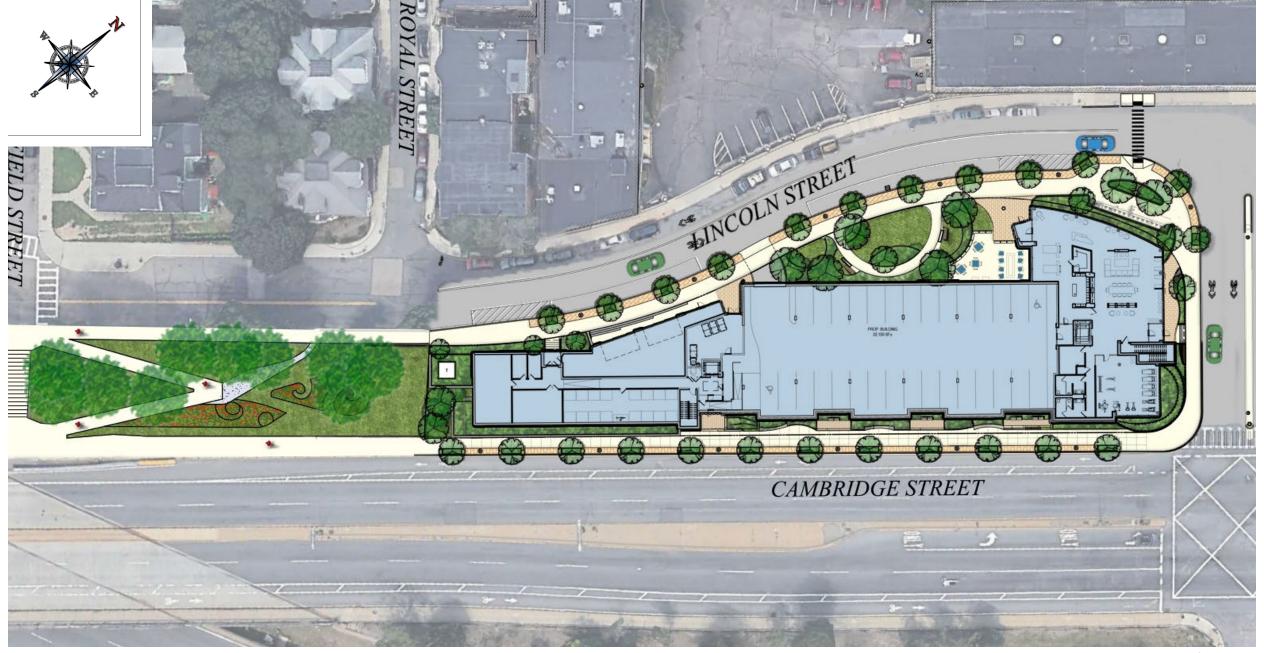

# Common Allbright 525 Lincoln Street

LOCUS PLAN COMMON ALLBRIGHT | 525 LINCOLN ST

SITE PLAN / FIRST FLOOR PLAN COMMON ALLBRIGHT | 525 LINCOLN ST

CAMBRIDGE STREET VIEW COMMON ALLBRIGHT | 525 LINCOLN ST

CAMBRIDGE STREET VIEW COMMON ALLBRIGHT | 525 LINCOLN ST