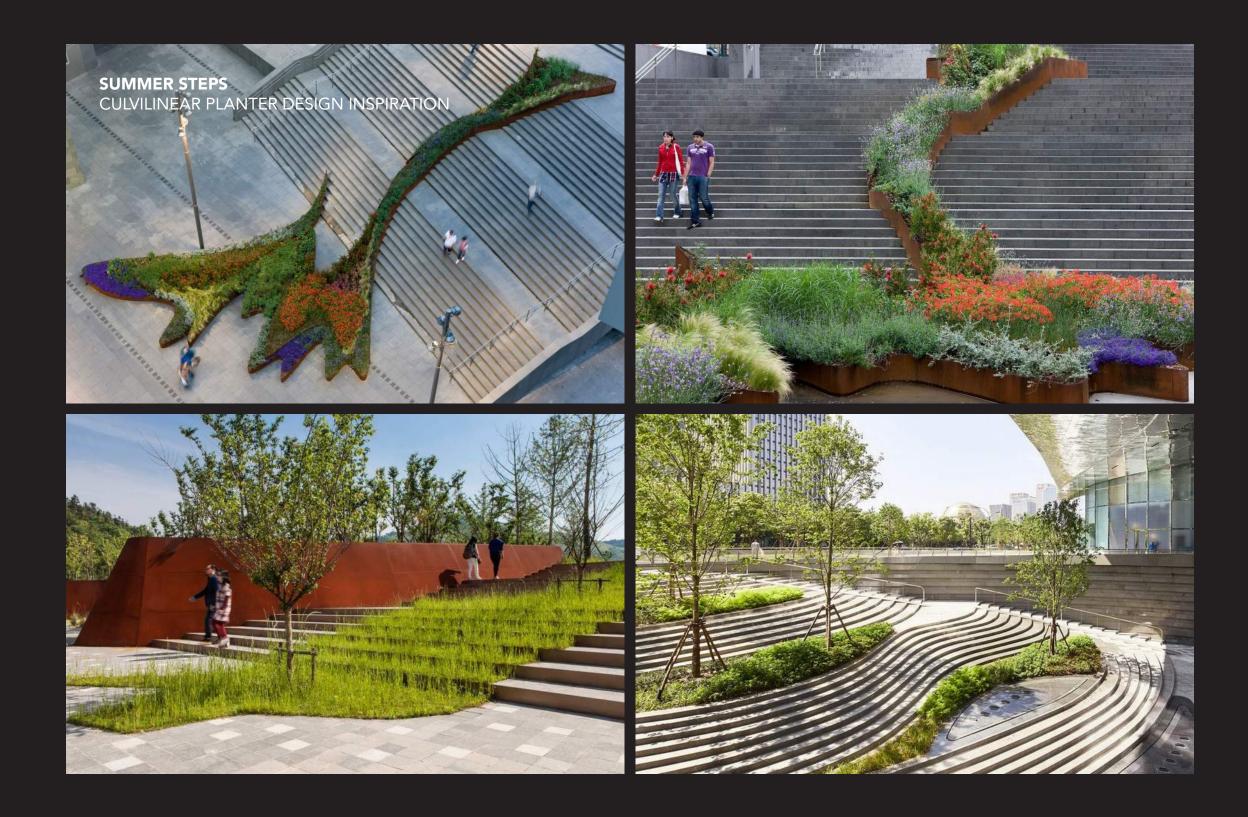

PLAN - TYP. MASONRY PIER

4'-7 1/2"





TYP. 2" WIDE METAL

TYP. CORBEL STEP

TRIM SURROUND

TYP. CORBEL WIDTH → 5 1/4"



SECTION - TYP. METAL SLAB COVER



PLAN - TYP. METAL PIER



KEY





















## **EXTERIOR EXPRESSION:**

Congress Street Facade



















































































### **EXTERIOR EXPRESSION:**

Articulation of 'The Cut'



























Parcel P



Fort Point











# **SUMMER STEPS** SITE SECTION TOWARDS BUILDING P APPROX. BUILDING ENTRY —

























# PUBLIC REALM/SUMMER STEPS







#### **SUMMER STEPS - ORIGINAL BCDC SUBMISSION**

LAYOUT PLAN 04.02.2019





### **SUMMER STEPS**

LAYOUT PLAN 04.02.2019 \_REV 1





















# **CURVILINEAR PLANTER DESIGN STUDY**







#### **SUMMER STEPS**

#### **CURVILINEAR PLANTER STUDY**





## **SUMMER STEPS**CURVILINEAR PLANTER STUDY



- PROVIDES ADEQUATE PLANTING SOIL DEPTH
- BED WALL HEIGHTS KEPT TO A MINIMUM
- SHORTER PLANTER WALLS ALLOW PLANTS TO SPILL OVER AND "SOFTEN" THE EDGE



### CONGRESS STREET PLAZA





### **CONGRESS STREET PLAZA**

PROXIMITY TO CONGRESS STREET





### DESIGN ADVANCEMENT