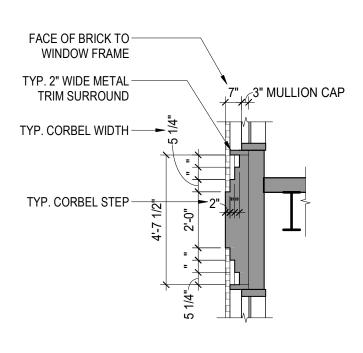

## **EXTERIOR EXPRESSION:**

Historical Context & Inspiration

UPPER PORTION WITH SMALLER BAYS

LOWER PORTION WITH LARGER BAYS

SECTION: TYP. MASONRY SLAB COVER

্ল <del>-</del> MULLION CAP

FACE OF BRICK TO

WINDOW FRAME

PLAN - TYP. MASONRY PIER

4'-7 1/2"

TYP. 2" WIDE METAL

TYP. CORBEL STEP

TRIM SURROUND

TYP. CORBEL WIDTH → 5 1/4"

SECTION - TYP. METAL SLAB COVER

PLAN - TYP. METAL PIER