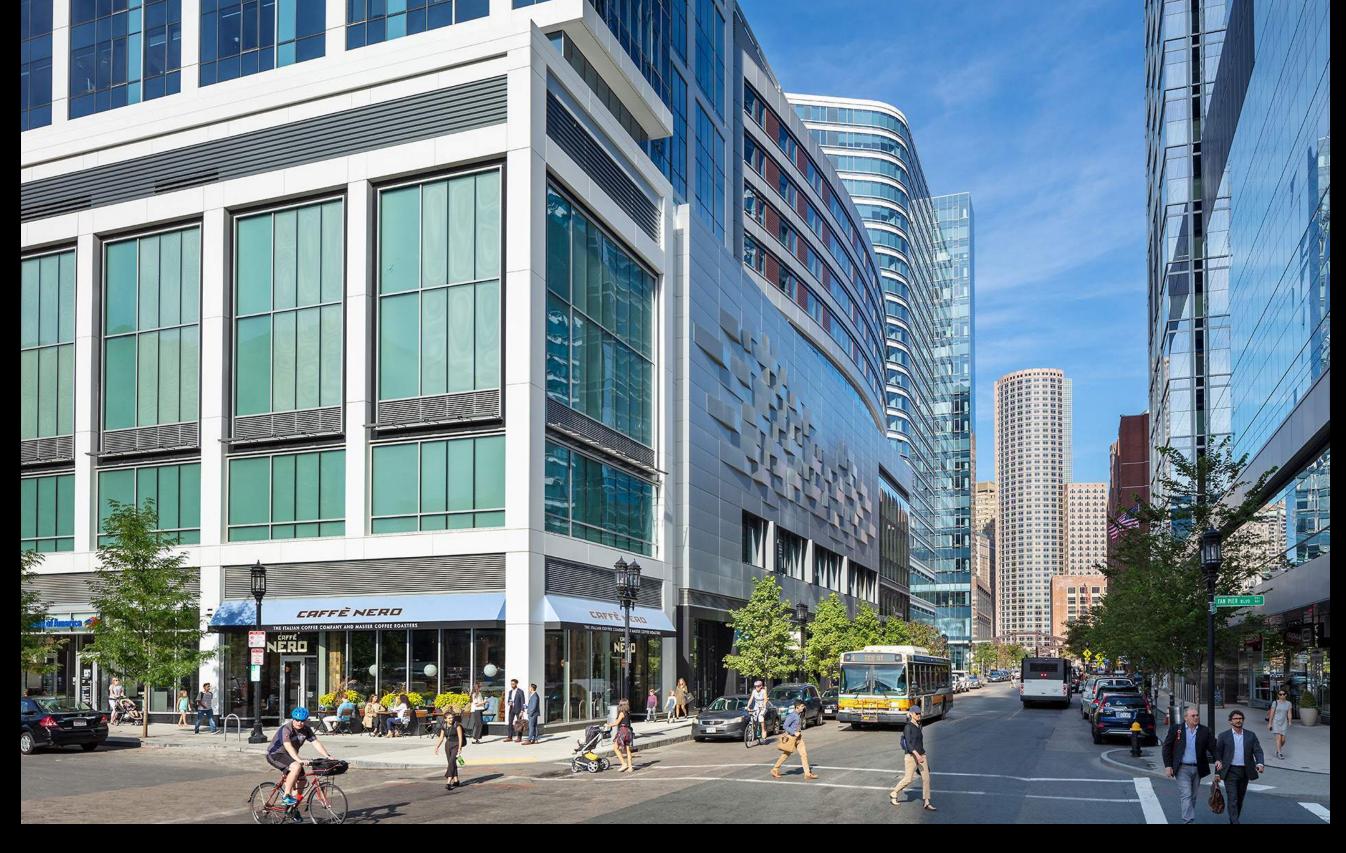

PRESSION:**

Historical Context & Inspiration







UPPER PORTION WITH SMALLER BAYS

LOWER PORTION WITH LARGER BAYS



















SECTION: TYP. MASONRY SLAB COVER



্ল <del>-</del> MULLION CAP

FACE OF BRICK TO

WINDOW FRAME







PLAN - TYP. MASONRY PIER

4'-7 1/2"





TYP. 2" WIDE METAL

TYP. CORBEL STEP

TRIM SURROUND

TYP. CORBEL WIDTH → 5 1/4"



SECTION - TYP. METAL SLAB COVER



PLAN - TYP. METAL PIER



KEY





















## **EXTERIOR EXPRESSION:**

Congress Street Facade



















































































### **EXTERIOR EXPRESSION:**

Articulation of 'The Cut'



























Parcel P



Fort Point











# **SUMMER STEPS** SITE SECTION TOWARDS BUILDING P APPROX. BUILDING ENTRY —

























# PUBLIC REALM/SUMMER STEPS







#### **SUMMER STEPS - ORIGINAL BCDC SUBMISSION**

LAYOUT PLAN 04.02.2019





### **SUMMER STEPS**

LAYOUT PLAN 04.02.2019 \_REV 1





















# **CURVILINEAR PLANTER DESIGN STUDY**







#### **SUMMER STEPS**

#### **CURVILINEAR PLANTER STUDY**





## **SUMMER STEPS**CURVILINEAR PLANTER STUDY



- PROVIDES ADEQUATE PLANTING SOIL DEPTH
- BED WALL HEIGHTS KEPT TO A MINIMUM
- SHORTER PLANTER WALLS ALLOW PLANTS TO SPILL OVER AND "SOFTEN" THE EDGE



### CONGRESS STREET PLAZA





### **CONGRESS STREET PLAZA**

PROXIMITY TO CONGRESS STREET





### DESIGN ADVANCEMENT