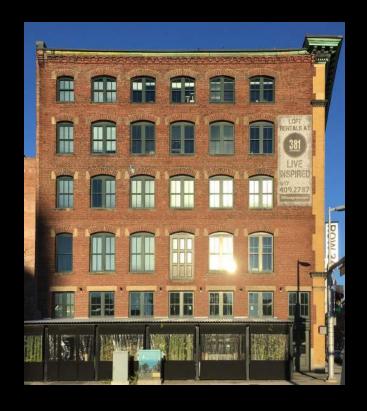

## **EXTERIOR EXPRESSION:**

Historical Context & Inspiration

UPPER PORTION WITH SMALLER BAYS

LOWER PORTION WITH LARGER BAYS

SECTION: TYP. MASONRY SLAB COVER

্ল <del>-</del> MULLION CAP

FACE OF BRICK TO

WINDOW FRAME

## **EXTERIOR EXPRESSION:**

Congress Street Facade