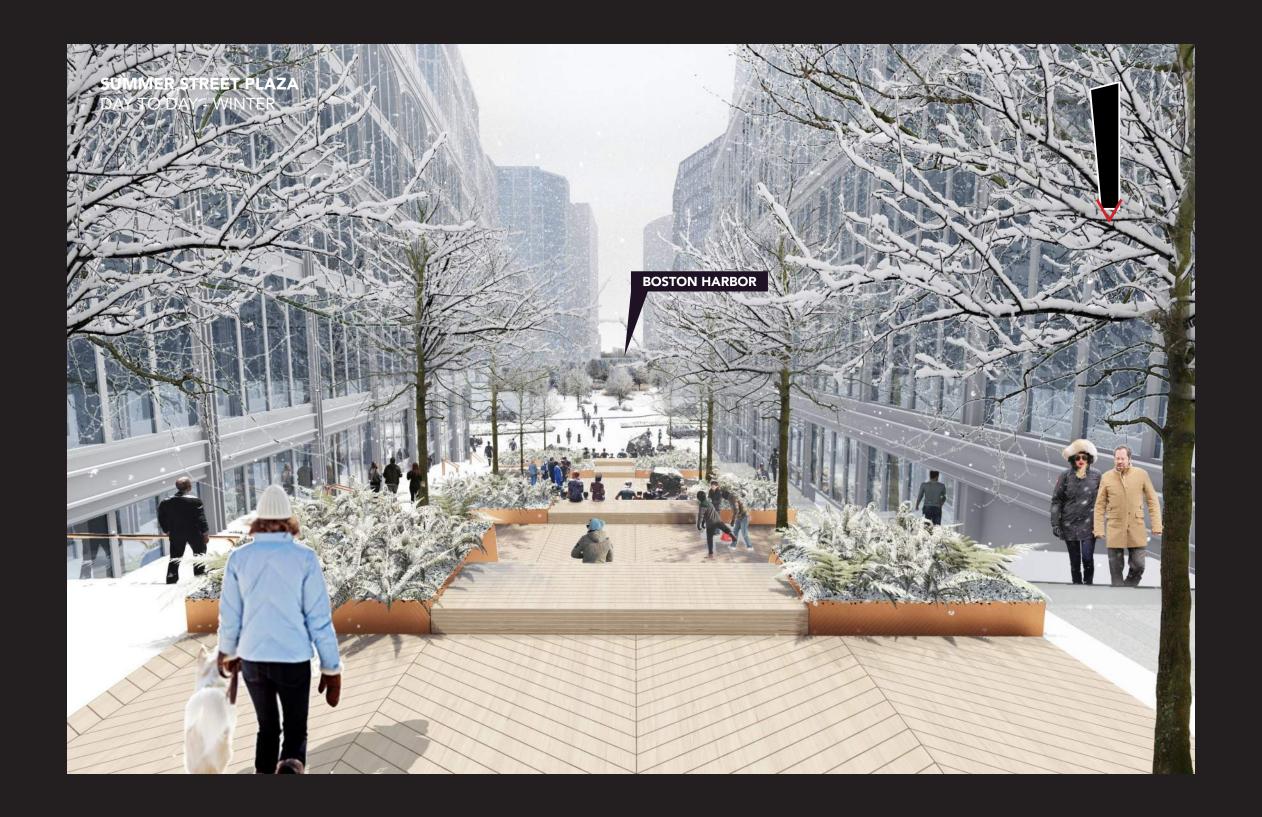

del> MULLION CAP

FACE OF BRICK TO

WINDOW FRAME







PLAN - TYP. MASONRY PIER

4'-7 1/2"





TYP. 2" WIDE METAL

TYP. CORBEL STEP

TRIM SURROUND

TYP. CORBEL WIDTH → 5 1/4"



SECTION - TYP. METAL SLAB COVER



PLAN - TYP. METAL PIER



KEY





















## **EXTERIOR EXPRESSION:**

Congress Street Facade



















































































### **EXTERIOR EXPRESSION:**

Articulation of 'The Cut'



























Parcel P



Fort Point











# **SUMMER STEPS** SITE SECTION TOWARDS BUILDING P APPROX. BUILDING ENTRY —

























# PUBLIC REALM/SUMMER STEPS







#### **SUMMER STEPS - ORIGINAL BCDC SUBMISSION**

LAYOUT PLAN 04.02.2019





### **SUMMER STEPS**

LAYOUT PLAN 04.02.2019 \_REV 1





















# **CURVILINEAR PLANTER DESIGN STUDY**







#### **SUMMER STEPS**

#### **CURVILINEAR PLANTER STUDY**





## **SUMMER STEPS**CURVILINEAR PLANTER STUDY



- PROVIDES ADEQUATE PLANTING SOIL DEPTH
- BED WALL HEIGHTS KEPT TO A MINIMUM
- SHORTER PLANTER WALLS ALLOW PLANTS TO SPILL OVER AND "SOFTEN" THE EDGE



### CONGRESS STREET PLAZA





### **CONGRESS STREET PLAZA**

PROXIMITY TO CONGRESS STREET





### DESIGN ADVANCEMENT