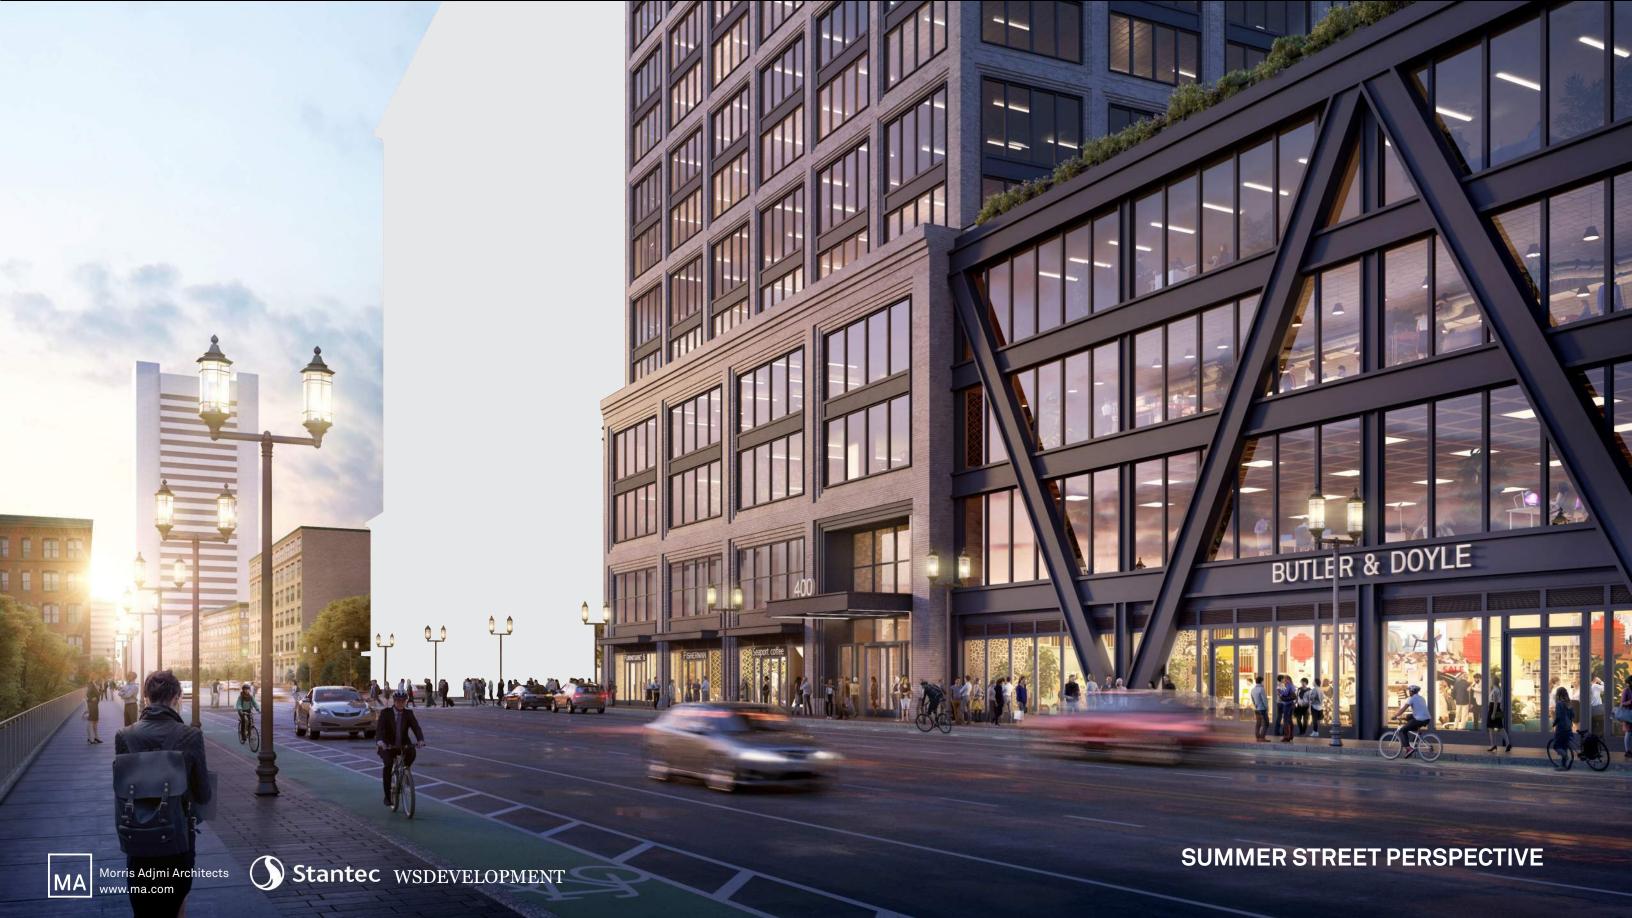

## **EXTERIOR EXPRESSION:**

Congress Street Facade

### **EXTERIOR EXPRESSION:**

Articulation of 'The Cut'

Parcel P

Fort Point