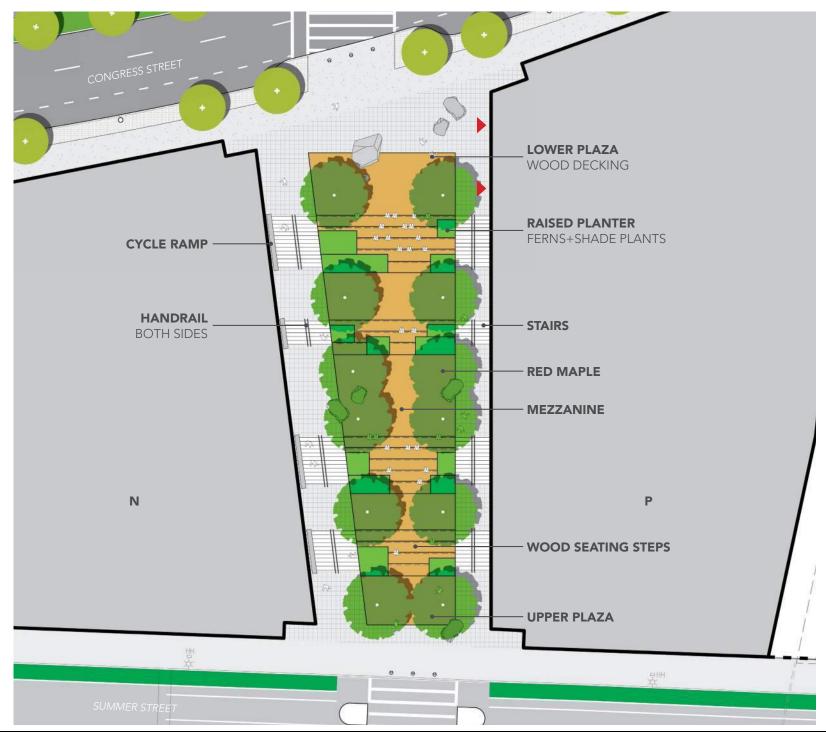

#### **SUMMER STEPS**

#### **CURVILINEAR PLANTER STUDY**

## **SUMMER STEPS**CURVILINEAR PLANTER STUDY

- PROVIDES ADEQUATE PLANTING SOIL DEPTH
- BED WALL HEIGHTS KEPT TO A MINIMUM
- SHORTER PLANTER WALLS ALLOW PLANTS TO SPILL OVER AND "SOFTEN" THE EDGE