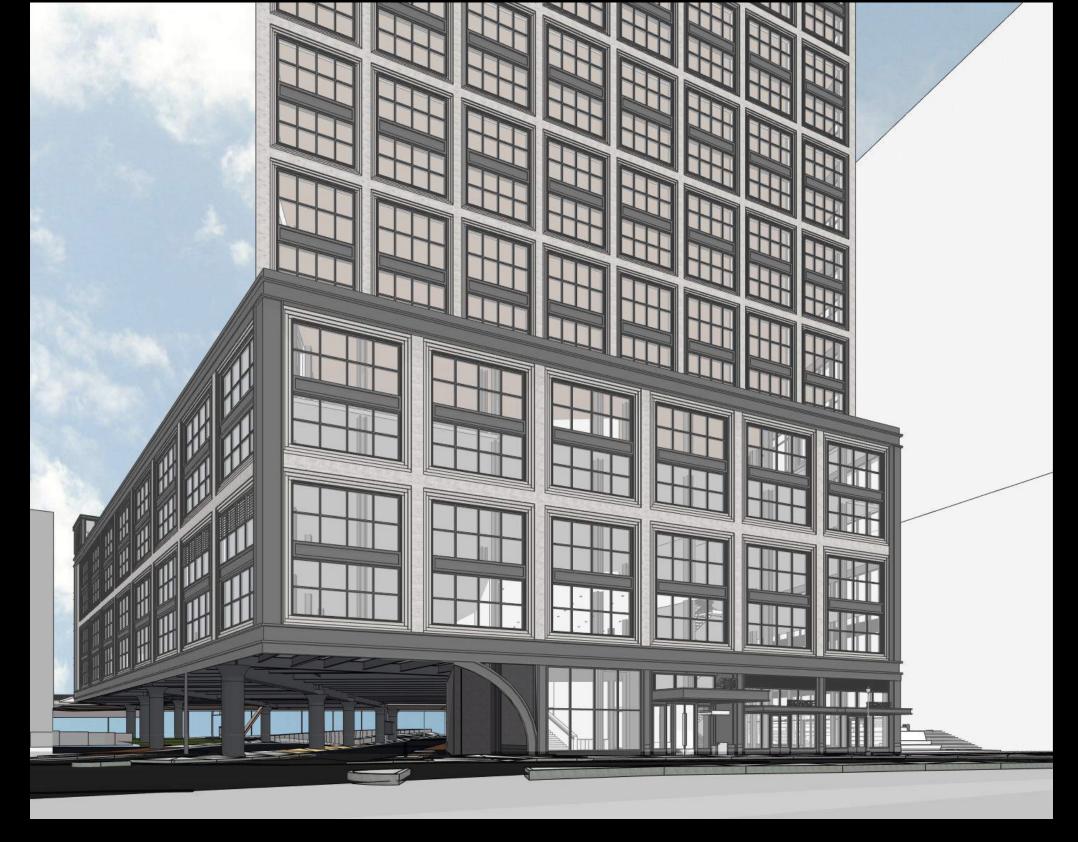

SED SETBACK (5')

ADDITIONAL SETBACK (10')









ADDITIONAL SETBACK (10')









ADDITIONAL SETBACK (10')





PROPOSED SETBACK (5')

ADDITIONAL SETBACK (10')





PROPOSED SETBACK (5')

ADDITIONAL SETBACK (10')











## **EXTERIOR EXPRESSION:**

Historical Context & Inspiration







UPPER PORTION WITH SMALLER BAYS

LOWER PORTION WITH LARGER BAYS



















SECTION: TYP. MASONRY SLAB COVER



্ল <del>-</del> MULLION CAP

FACE OF BRICK TO

WINDOW FRAME







PLAN - TYP. MASONRY PIER

4'-7 1/2"





TYP. 2" WIDE METAL

TYP. CORBEL STEP

TRIM SURROUND

TYP. CORBEL WIDTH → 5 1/4"



SECTION - TYP. METAL SLAB COVER



PLAN - TYP. METAL PIER



KEY





















## **EXTERIOR EXPRESSION:**

Congress Street Facade



















































































### **EXTERIOR EXPRESSION:**

Articulation of 'The Cut'



























Parcel P



Fort Point











# **SUMMER STEPS** SITE SECTION TOWARDS BUILDING P APPROX. BUILDING ENTRY —

























# PUBLIC REALM/SUMMER STEPS







#### **SUMMER STEPS - ORIGINAL BCDC SUBMISSION**

LAYOUT PLAN 04.02.2019





### **SUMMER STEPS**

LAYOUT PLAN 04.02.2019 \_REV 1





















# **CURVILINEAR PLANTER DESIGN STUDY**







#### **SUMMER STEPS**

#### **CURVILINEAR PLANTER STUDY**





## **SUMMER STEPS**CURVILINEAR PLANTER STUDY



- PROVIDES ADEQUATE PLANTING SOIL DEPTH
- BED WALL HEIGHTS KEPT TO A MINIMUM
- SHORTER PLANTER WALLS ALLOW PLANTS TO SPILL OVER AND "SOFTEN" THE EDGE



### CONGRESS STREET PLAZA





### **CONGRESS STREET PLAZ