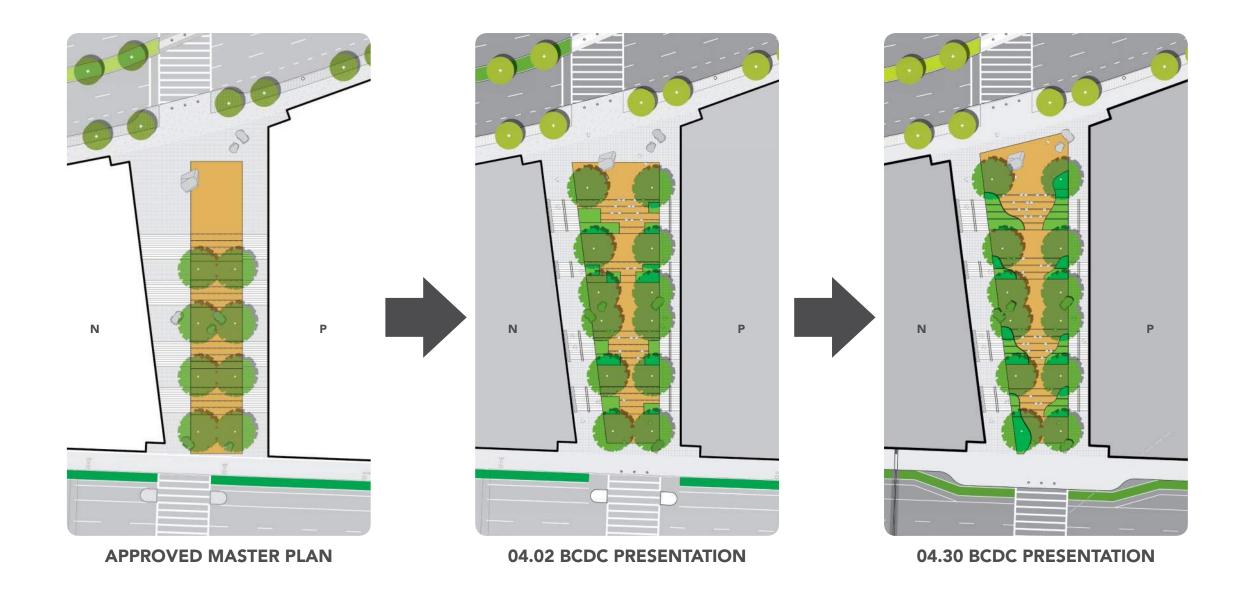

#### **SUMMER STEPS - ORIGINAL BCDC SUBMISSION**

LAYOUT PLAN 04.02.2019

### **SUMMER STEPS**

LAYOUT PLAN 04.02.2019 \_REV 1

# **CURVILINEAR PLANTER DESIGN STUDY**

#### **SUMMER STEPS**

#### **CURVILINEAR PLANTER STUDY**

## **SUMMER STEPS**CURVILINEAR PLANTER STUDY

- PROVIDES ADEQUATE PLANTING SOIL DEPTH
- BED WALL HEIGHTS KEPT TO A MINIMUM
- SHORTER PLANTER WALLS ALLOW PLANTS TO SPILL OVER AND "SOFTEN" THE EDGE