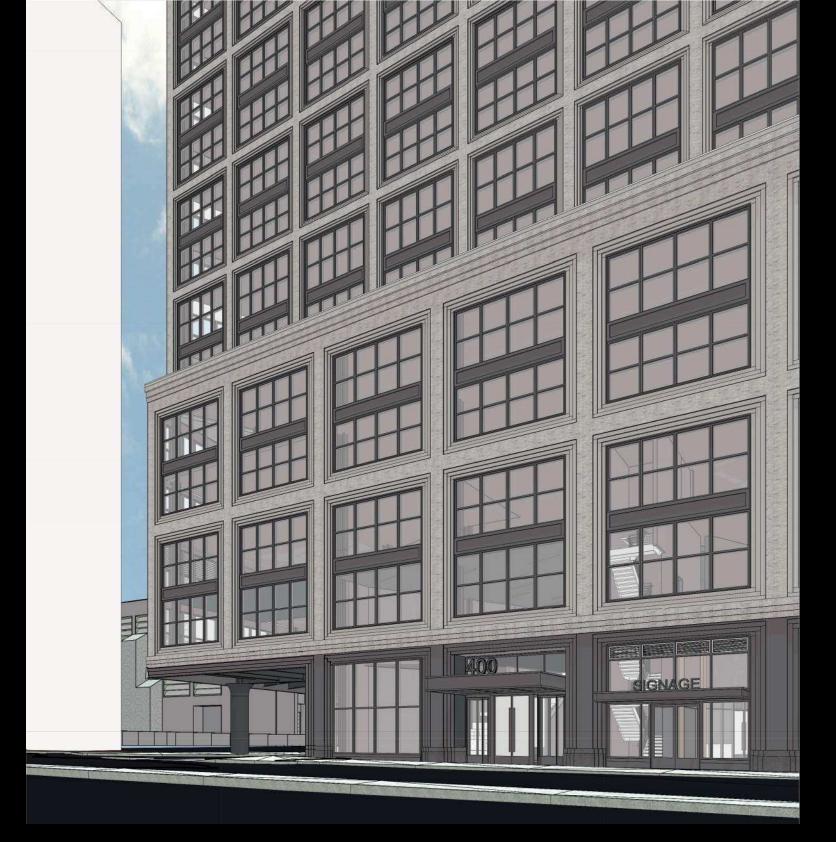

(10')





PROPOSED SETBACK (5')

ADDITIONAL SETBACK (10')









ADDITIONAL SETBACK (10')









ADDITIONAL SETBACK (10')





PROPOSED SETBACK (5')

ADDITIONAL SETBACK (10')





PROPOSED SETBACK (5')

ADDITIONAL SETBACK (10')











## **EXTERIOR EXPRESSION:**

Historical Context & Inspiration







UPPER PORTION WITH SMALLER BAYS

LOWER PORTION WITH LARGER BAYS



















SECTION: TYP. MASONRY SLAB COVER



্ল <del>-</del> MULLION CAP

FACE OF BRICK TO

WINDOW FRAME







PLAN - TYP. MASONRY PIER

4'-7 1/2"





TYP. 2" WIDE METAL

TYP. CORBEL STEP

TRIM SURROUND

TYP. CORBEL WIDTH → 5 1/4"



SECTION - TYP. METAL SLAB COVER



PLAN - TYP. METAL PIER



KEY





















## **EXTERIOR EXPRESSION:**

Congress Street Facade



















































































### **EXTERIOR EXPRESSION:**

Articulation of 'The Cut'



























Parcel P



Fort Point











# **SUMMER STEPS** SITE SECTION TOWARDS BUILDING P APPROX. BUILDING ENTRY —

























# PUBLIC REALM/SUMMER STEPS







#### **SUMMER STEPS - ORIGINAL BCDC SUBMISSION**

LAYOUT PLAN 04.02.2019





### **SUMMER STEPS**

LAYOUT PLAN 04.02.2019 \_REV 1





















# **CURVILINEAR PLANTER DESIGN STUDY**







#### **SUMMER STEPS**

#### **CURVILINEAR PLANTER STUDY**





## **SUMMER STEPS**CURVILINEAR PLANTER STUDY



- PROVIDES ADEQUATE PLANTING SOIL DEPTH
- BED WALL HEIGHTS KEPT TO A MINIMUM
- SHORTER PLANTER WALLS ALLOW PLANTS TO SPILL OVER AND "SOFTEN" THE EDGE



### CONGRESS STREET PLAZA





### **CONG