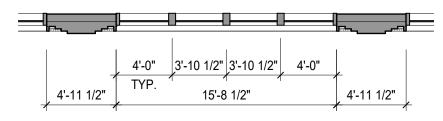

## **EXTERIOR EXPRESSION:**

Historical Context & Inspiration

UPPER PORTION WITH SMALLER BAYS

LOWER PORTION WITH LARGER BAYS

SECTION: TYP. MASONRY SLAB COVER

্ল <del>-</del> MULLION CAP

FACE OF BRICK TO

WINDOW FRAME

## **EXTERIOR EXPRESSION:**

Congress Street Facade