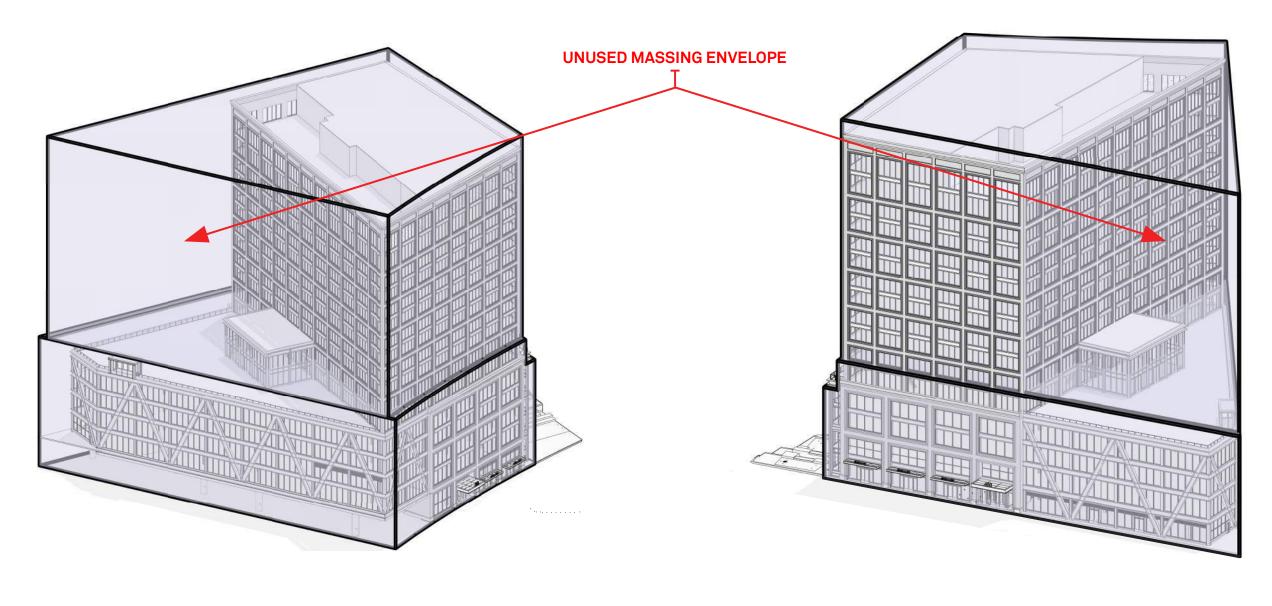

## **BUILDING SETBACK RELATIONSHIPS:**

District Context View Spectrum Studies

CONGRESS ST SUMMER ST

APPROVED PDA MASSING ENVELOPE

# **BUILDING SETBACK RELATIONSHIPS:**

Setback Studies

CONGRESS ST SUMMER ST

APPROVED PDA MASSING ENVELOPE

PROPOSED SETBACK (5')

ADDITIONAL SETBACK (10')

ADDITIONAL SETBACK (10')

PROPOSED SETBACK (5')