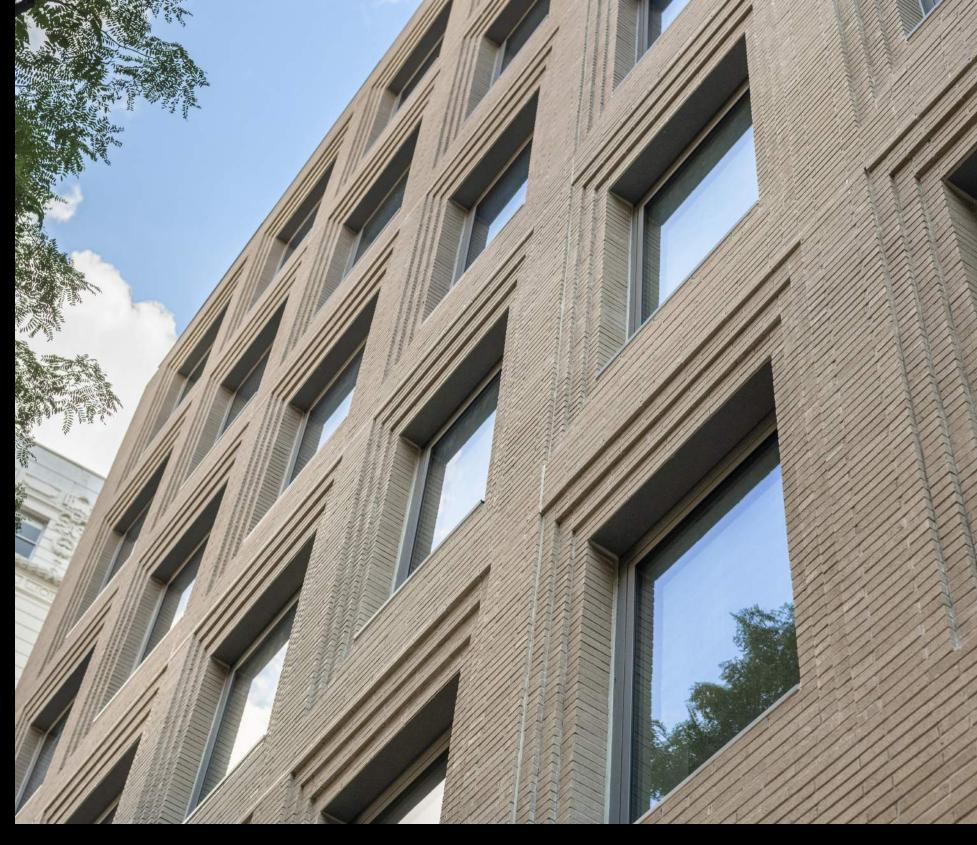

## **EXTERIOR EXPRESSION:**

Historical Context & Inspiration

UPPER PORTION WITH SMALLER BAYS

LOWER PORTION WITH LARGER BAYS

SECTION: TYP. MASONRY SLAB COVER

্ল <del>-</del> MULLION CAP

FACE OF BRICK TO

WINDOW FRAME

## **EXTERIOR EXPRESSION:**

Congress Street Facade