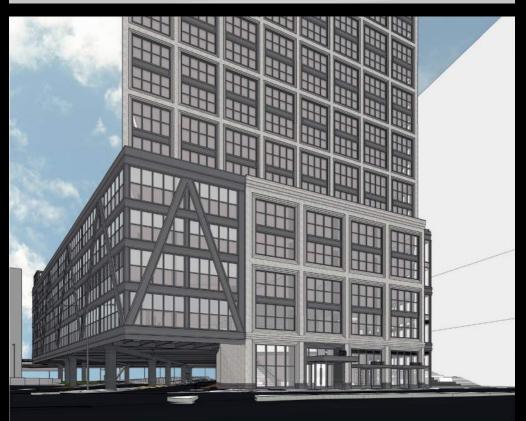

DITIONAL SETBACK (10')









ADDITIONAL SETBACK (10')









ADDITIONAL SETBACK (10')





PROPOSED SETBACK (5')

ADDITIONAL SETBACK (10')





PROPOSED SETBACK (5')

ADDITIONAL SETBACK (10')











## **EXTERIOR EXPRESSION:**

Historical Context & Inspiration







UPPER PORTION WITH SMALLER BAYS

LOWER PORTION WITH LARGER BAYS



















SECTION: TYP. MASONRY SLAB COVER



্ল <del>-</del> MULLION CAP

FACE OF BRICK TO

WINDOW FRAME







PLAN - TYP. MASONRY PIER

4'-7 1/2"





TYP. 2" WIDE METAL

TYP. CORBEL STEP

TRIM SURROUND

TYP. CORBEL WIDTH → 5 1/4"



SECTION - TYP. METAL SLAB COVER



PLAN - TYP. METAL PIER



KEY





















## **EXTERIOR EXPRESSION:**

Congress Street Facade



















































































### **EXTERIOR EXPRESSION:**

Articulation of 'The Cut'



























Parcel P



Fort Point











# **SUMMER STEPS** SITE SECTION TOWARDS BUILDING P APPROX. BUILDING ENTRY —

























# PUBLIC REALM/SUMMER STEPS







#### **SUMMER STEPS - ORIGINAL BCDC SUBMISSION**

LAYOUT PLAN 04.02.2019





### **SUMMER STEPS**

LAYOUT PLAN 04.02.2019 \_REV 1





















# **CURVILINEAR PLANTER DESIGN STUDY**







#### **SUMMER STEPS**

#### **CURVILINEAR PLANTER STUDY**





## **SUMMER STEPS**CURVILINEAR PLANTER STUDY



- PROVIDES ADEQUATE PLANTING SOIL DEPTH
- BED WALL HEIGHTS KEPT TO A MINIMUM
- SHORTER PLANTER WALLS ALLOW PLANTS TO SPILL OVER AND "SOFTEN" THE EDGE



### CONGRESS STREET PLAZA





### **CONGRESS STREET PLAZA**

PROXIMITY TO CO