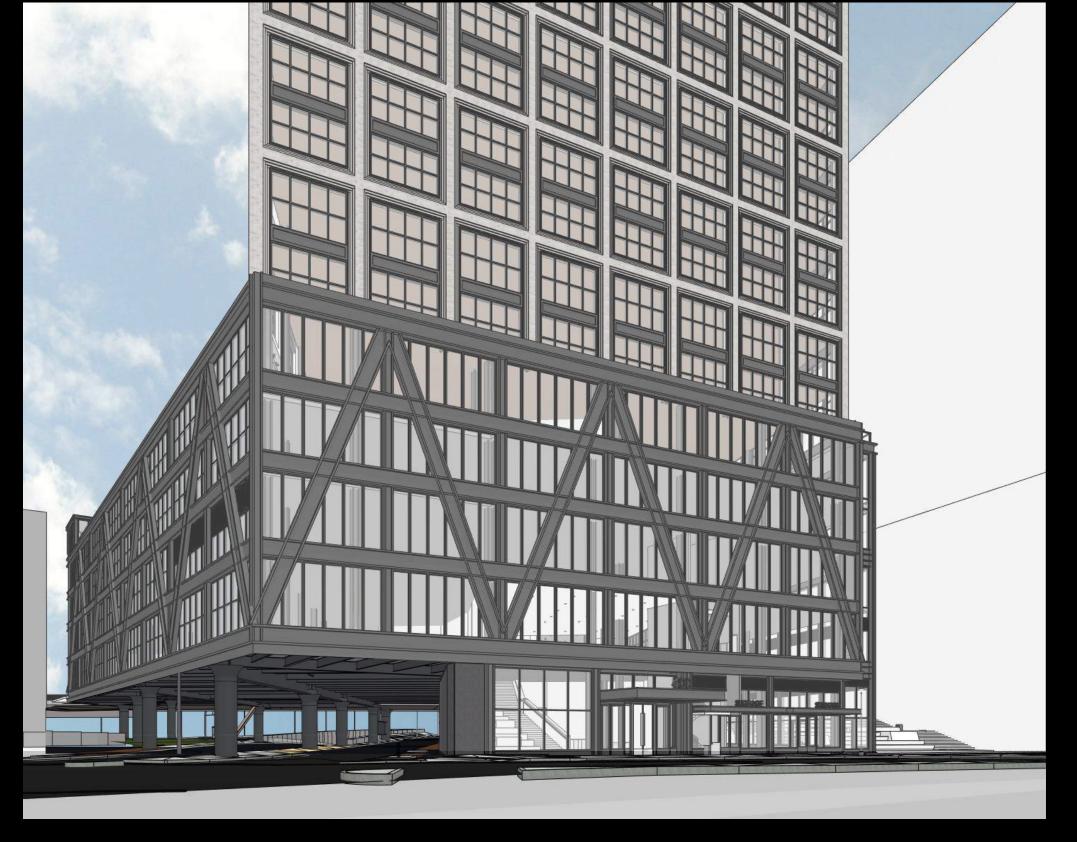

TBACK (5')

ADDITIONAL SETBACK (10')









ADDITIONAL SETBACK (10')









ADDITIONAL SETBACK (10')





PROPOSED SETBACK (5')

ADDITIONAL SETBACK (10')





PROPOSED SETBACK (5')

ADDITIONAL SETBACK (10')











## **EXTERIOR EXPRESSION:**

Historical Context & Inspiration







UPPER PORTION WITH SMALLER BAYS

LOWER PORTION WITH LARGER BAYS



















SECTION: TYP. MASONRY SLAB COVER



্ল <del>-</del> MULLION CAP

FACE OF BRICK TO

WINDOW FRAME







PLAN - TYP. MASONRY PIER

4'-7 1/2"





TYP. 2" WIDE METAL

TYP. CORBEL STEP

TRIM SURROUND

TYP. CORBEL WIDTH → 5 1/4"



SECTION - TYP. METAL SLAB COVER



PLAN - TYP. METAL PIER



KEY





















## **EXTERIOR EXPRESSION:**

Congress Street Facade



















































































### **EXTERIOR EXPRESSION:**

Articulation of 'The Cut'



























Parcel P



Fort Point











# **SUMMER STEPS** SITE SECTION TOWARDS BUILDING P APPROX. BUILDING ENTRY —

























# PUBLIC REALM/SUMMER STEPS







#### **SUMMER STEPS - ORIGINAL BCDC SUBMISSION**

LAYOUT PLAN 04.02.2019





### **SUMMER STEPS**

LAYOUT PLAN 04.02.2019 \_REV 1





















# **CURVILINEAR PLANTER DESIGN STUDY**







#### **SUMMER STEPS**

#### **CURVILINEAR PLANTER STUDY**





## **SUMMER STEPS**CURVILINEAR PLANTER STUDY



- PROVIDES ADEQUATE PLANTING SOIL DEPTH
- BED WALL HEIGHTS KEPT TO A MINIMUM
- SHORTER PLANTER WALLS ALLOW PLANTS TO SPILL OVER AND "SOFTEN" THE EDGE



### CONGRESS STREET PLAZA





### **CONGRESS STREET PLAZA**

P