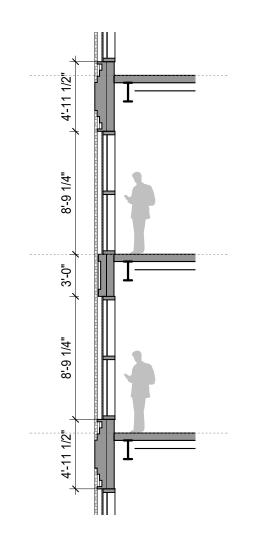

## **EXTERIOR EXPRESSION:**

Historical Context & Inspiration

UPPER PORTION WITH SMALLER BAYS

LOWER PORTION WITH LARGER BAYS

SECTION: TYP. MASONRY SLAB COVER

্ল <del>-</del> MULLION CAP

FACE OF BRICK TO

WINDOW FRAME

PLAN - TYP. MASONRY PIER

4'-7 1/2"

TYP. 2" WIDE METAL

TYP. CORBEL STEP

TRIM SURROUND

TYP. CORBEL WIDTH → 5 1/4"

SECTION - TYP. METAL SLAB COVER

PLAN - TYP. METAL PIER