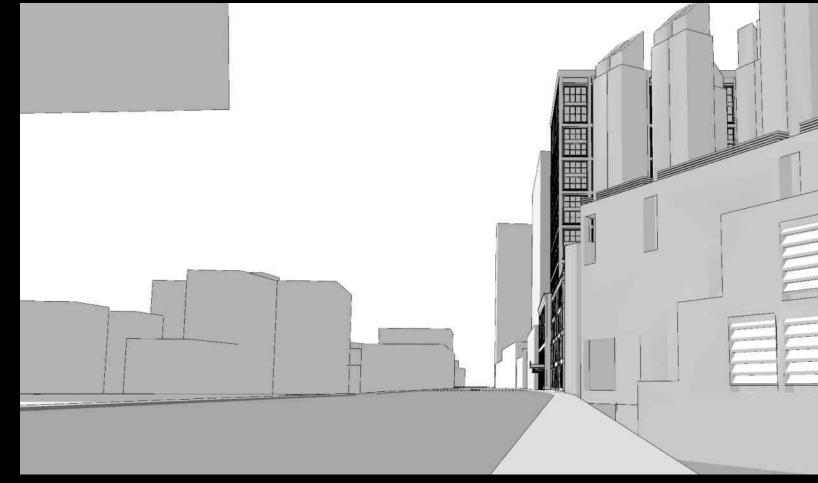

nd distant
- Extensive study of Congress Street facade options and massing alternatives
- Analysis of building hierarchy/logic vis a vis historical context
- Dimensional adjustments to enhance material transitions
- Adjustments to stair-facing retail storefront architecture
- Adjustments to public stair to improve human scale and quality of place



## **BUILDING SETBACK RELATIONSHIPS:**

District Context View Spectrum Studies







CONGRESS ST SUMMER ST

APPROVED PDA MASSING ENVELOPE









































































# **BUILDING SETBACK RELATIONSHIPS:**

Setback Studies







CONGRESS ST SUMMER ST

APPROVED PDA MASSING ENVELOPE









PROPOSED SETBACK (5')

ADDITIONAL SETBACK (10')











ADDITIONAL SETBACK (10')





PROPOSED SETBACK (5')



ADDITIONAL SETBACK (10')





PROPOSED SETBACK (5')

ADDITIONAL SETBACK (10')









ADDITIONAL SETBACK (10')









ADDITIONAL SETBACK (10')





PROPOSED SETBACK (5')

ADDITIONAL SETBACK (10')





PROPOSED SETBACK (5')

ADDITIONAL SETBACK (10')











## **EXTERIOR EXPRESSION:**

Historical Context & Inspiration







UPPER PORTION WITH SMALLER BAYS

LOWER PORTION WITH LARGER BAYS



















SECTION: TYP. MASONRY SLAB COVER



্ল <del>-</del> MULLION CAP

FACE OF BRICK TO

WINDOW FRAME







PLAN - TYP. MASONRY PIER

4'-7 1/2"





TYP. 2" WIDE METAL

TYP. CORBEL STEP

TRIM SURROUND

TYP. CORBEL WIDTH → 5 1/4"



SECTION - TYP. METAL SLAB COVER



PLAN - TYP. METAL PIER



KEY





















## **EXTERIOR EXPRESSION:**

Congress Street Facade