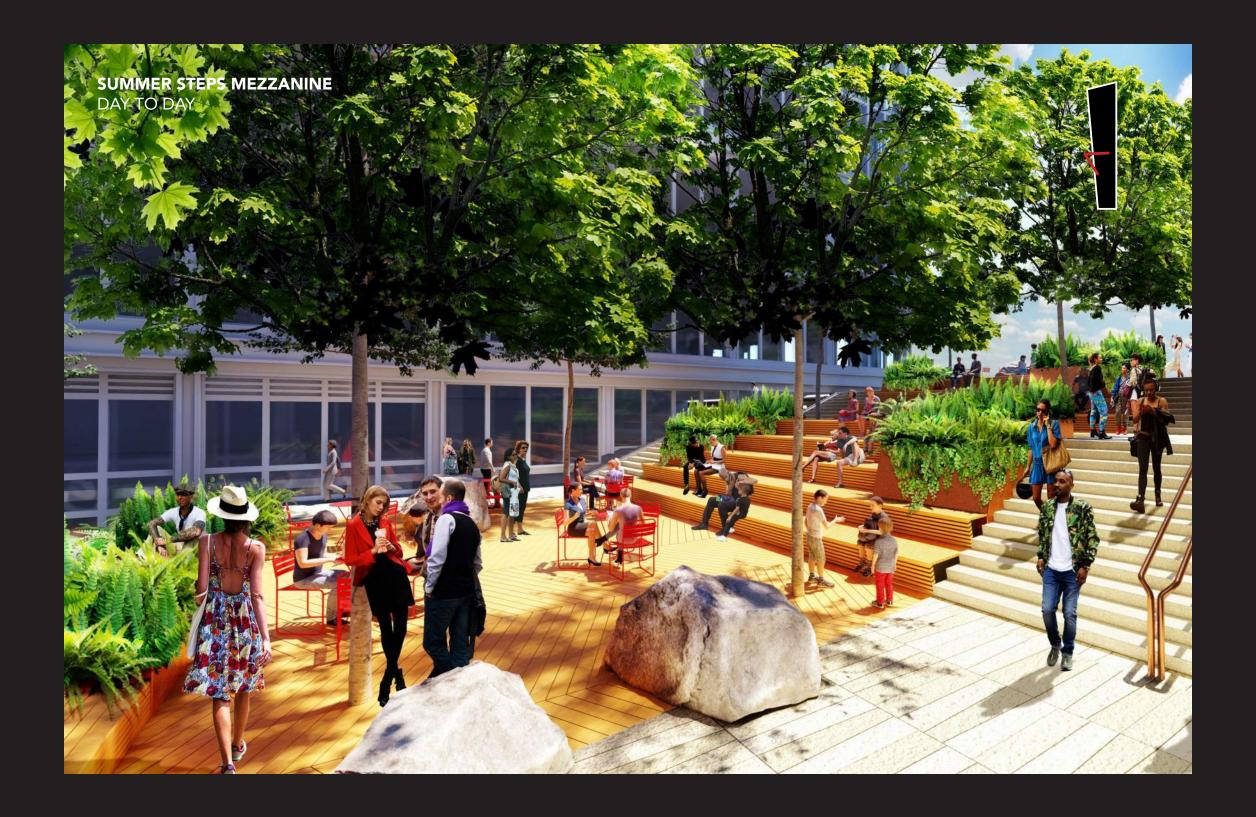

>-</del> MULLION CAP

FACE OF BRICK TO

WINDOW FRAME







PLAN - TYP. MASONRY PIER

4'-7 1/2"





TYP. 2" WIDE METAL

TYP. CORBEL STEP

TRIM SURROUND

TYP. CORBEL WIDTH → 5 1/4"



SECTION - TYP. METAL SLAB COVER



PLAN - TYP. METAL PIER



KEY





















## **EXTERIOR EXPRESSION:**

Congress Street Facade



















































































### **EXTERIOR EXPRESSION:**

Articulation of 'The Cut'



























Parcel P



Fort Point











# **SUMMER STEPS** SITE SECTION TOWARDS BUILDING P APPROX. BUILDING ENTRY —

























# PUBLIC REALM/SUMMER STEPS







#### **SUMMER STEPS - ORIGINAL BCDC SUBMISSION**

LAYOUT PLAN 04.02.2019





### **SUMMER STEPS**

LAYOUT PLAN 04.02.2019 \_REV 1





















# **CURVILINEAR PLANTER DESIGN STUDY**







#### **SUMMER STEPS**

#### **CURVILINEAR PLANTER STUDY**





## **SUMMER STEPS**CURVILINEAR PLANTER STUDY



- PROVIDES ADEQUATE PLANTING SOIL DEPTH
- BED WALL HEIGHTS KEPT TO A MINIMUM
- SHORTER PLANTER WALLS ALLOW PLANTS TO SPILL OVER AND "SOFTEN" THE EDGE



### CONGRESS STREET PLAZA





### **CONGRESS STREET PLAZA**

PROXIMITY TO CONGRESS STREET





### DESIGN ADVANCEMENT