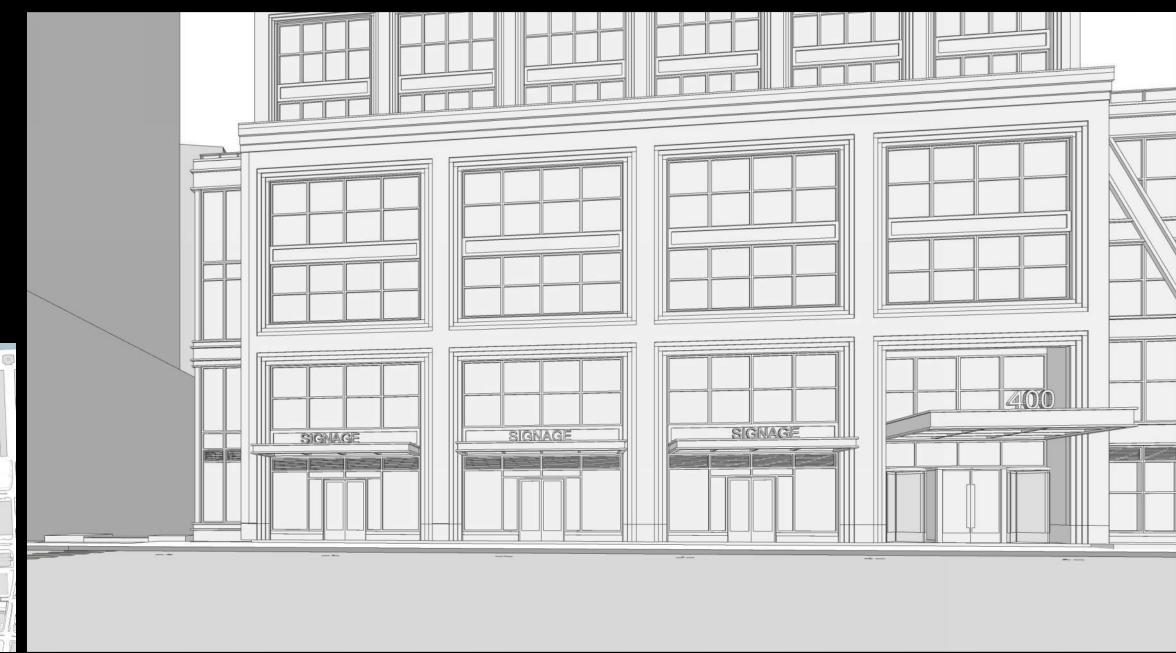

sitions between façade types.
- Study relationship between Summer Steps and retail storefronts.
- Study options for introducing more organic shapes into Summer Steps landscape design.



#### **RESPONSES:**

- Extensive study of building context both proximate and distant
- Extensive study of Congress Street facade options and massing alternatives
- Analysis of building hierarchy/logic vis a vis historical context
- Dimensional adjustments to enhance material transitions
- Adjustments to stair-facing retail storefront architecture
- Adjustments to public stair to improve human scale and quality of place



## **BUILDING SETBACK RELATIONSHIPS:**

District Context View Spectrum Studies







CONGRESS ST SUMMER ST

APPROVED PDA MASSING ENVELOPE









































































# **BUILDING SETBACK RELATIONSHIPS:**

Setback Studies







CONGRESS ST SUMMER ST

APPROVED PDA MASSING ENVELOPE









PROPOSED SETBACK (5')

ADDITIONAL SETBACK (10')











ADDITIONAL SETBACK (10')





PROPOSED SETBACK (5')



ADDITIONAL SETBACK (10')





PROPOSED SETBACK (5')

ADDITIONAL SETBACK (10')









ADDITIONAL SETBACK (10')









ADDITIONAL SETBACK (10')





PROPOSED SETBACK (5')

ADDITIONAL SETBACK (10')





PROPOSED SETBACK (5')

ADDITIONAL SETBACK (10')











## **EXTERIOR EXPRESSION:**

Historical Context & Inspiration







UPPER PORTION WITH SMALLER BAYS

LOWER PORTION WITH LARGER BAYS



















SECTION: TYP. MASONRY SLAB COVER



্ল <del>-</del> MULLION CAP

FACE OF BRICK TO

WINDOW FRAME







PLAN - TYP. MASONR