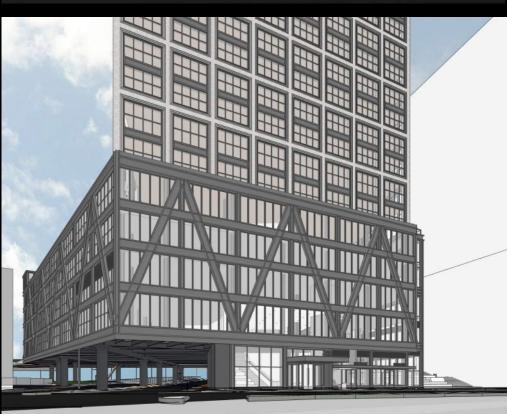

## **EXTERIOR EXPRESSION:**

Congress Street Facade

### **EXTERIOR EXPRESSION:**

Articulation of 'The Cut'

Parcel P

Fort Point