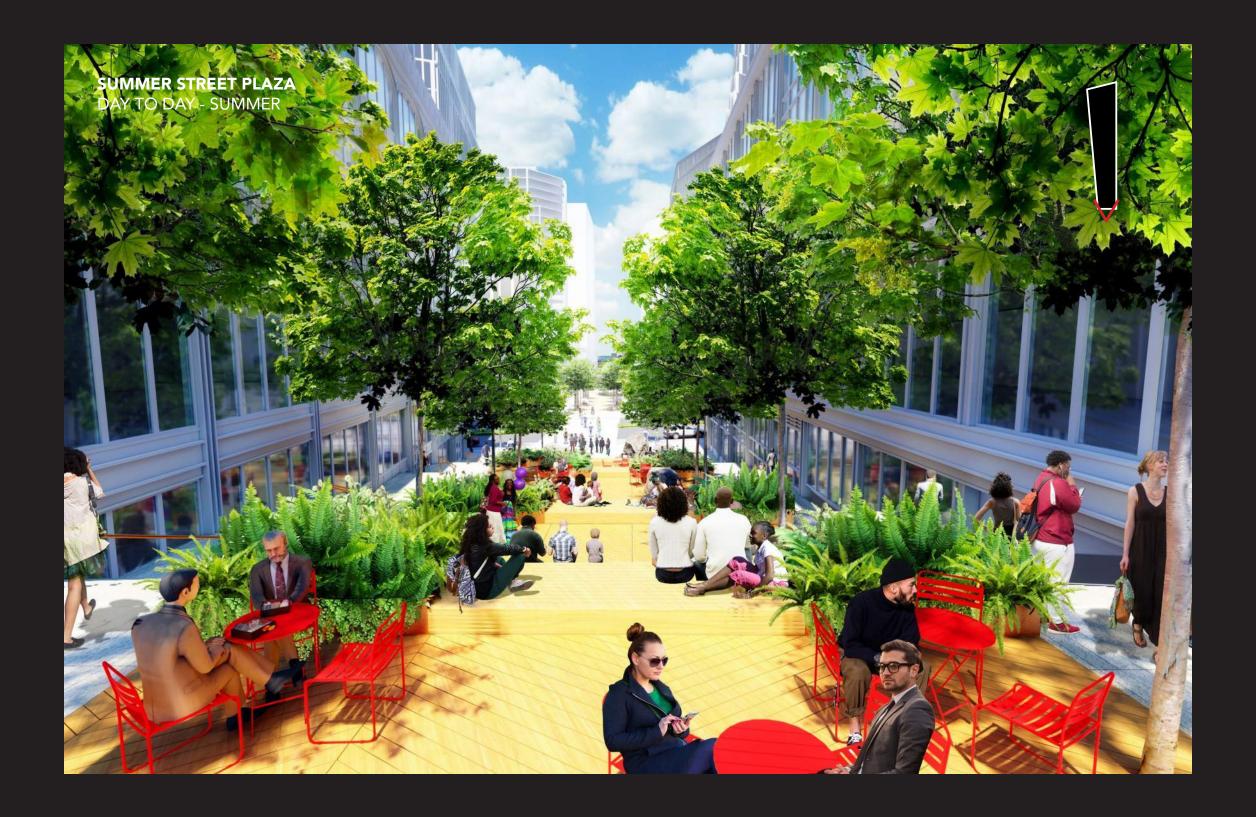

</del> MULLION CAP

FACE OF BRICK TO

WINDOW FRAME







PLAN - TYP. MASONRY PIER

4'-7 1/2"





TYP. 2" WIDE METAL

TYP. CORBEL STEP

TRIM SURROUND

TYP. CORBEL WIDTH → 5 1/4"



SECTION - TYP. METAL SLAB COVER



PLAN - TYP. METAL PIER



KEY





















## **EXTERIOR EXPRESSION:**

Congress Street Facade



















































































### **EXTERIOR EXPRESSION:**

Articulation of 'The Cut'



























Parcel P



Fort Point











# **SUMMER STEPS** SITE SECTION TOWARDS BUILDING P APPROX. BUILDING ENTRY —

























# PUBLIC REALM/SUMMER STEPS







#### **SUMMER STEPS - ORIGINAL BCDC SUBMISSION**

LAYOUT PLAN 04.02.2019





### **SUMMER STEPS**

LAYOUT PLAN 04.02.2019 \_REV 1





















# **CURVILINEAR PLANTER DESIGN STUDY**







#### **SUMMER STEPS**

#### **CURVILINEAR PLANTER STUDY**





## **SUMMER STEPS**CURVILINEAR PLANTER STUDY



- PROVIDES ADEQUATE PLANTING SOIL DEPTH
- BED WALL HEIGHTS KEPT TO A MINIMUM
- SHORTER PLANTER WALLS ALLOW PLANTS TO SPILL OVER AND "SOFTEN" THE EDGE



### CONGRESS STREET PLAZA





### **CONGRESS STREET PLAZA**

PROXIMITY TO CONGRESS STREET





### DESIGN ADVANCEMENT