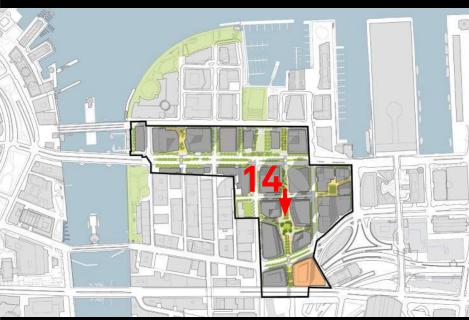

### **EXTERIOR EXPRESSION:**

Articulation of 'The Cut'

Parcel P

Fort Point

# **SUMMER STEPS** SITE SECTION TOWARDS BUILDING P APPROX. BUILDING ENTRY —