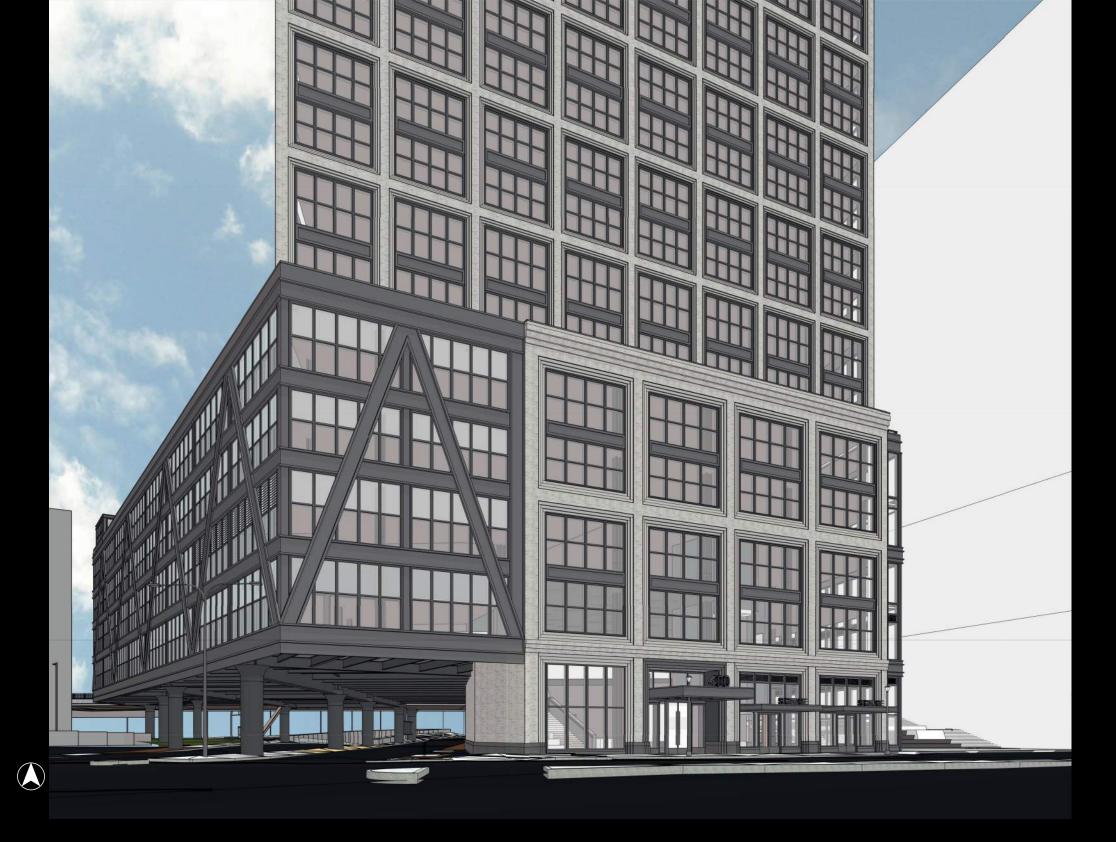

## **EXTERIOR EXPRESSION:**

Historical Context & Inspiration

UPPER PORTION WITH SMALLER BAYS

LOWER PORTION WITH LARGER BAYS

SECTION: TYP. MASONRY SLAB COVER

্ল <del>-</del> MULLION CAP

FACE OF BRICK TO

WINDOW FRAME

## **EXTERIOR EXPRESSION:**

Congress Street Facade

### **EXTERIOR EXPRESSION:**

Articulation of 'The Cut'

Parcel P

Fort Point