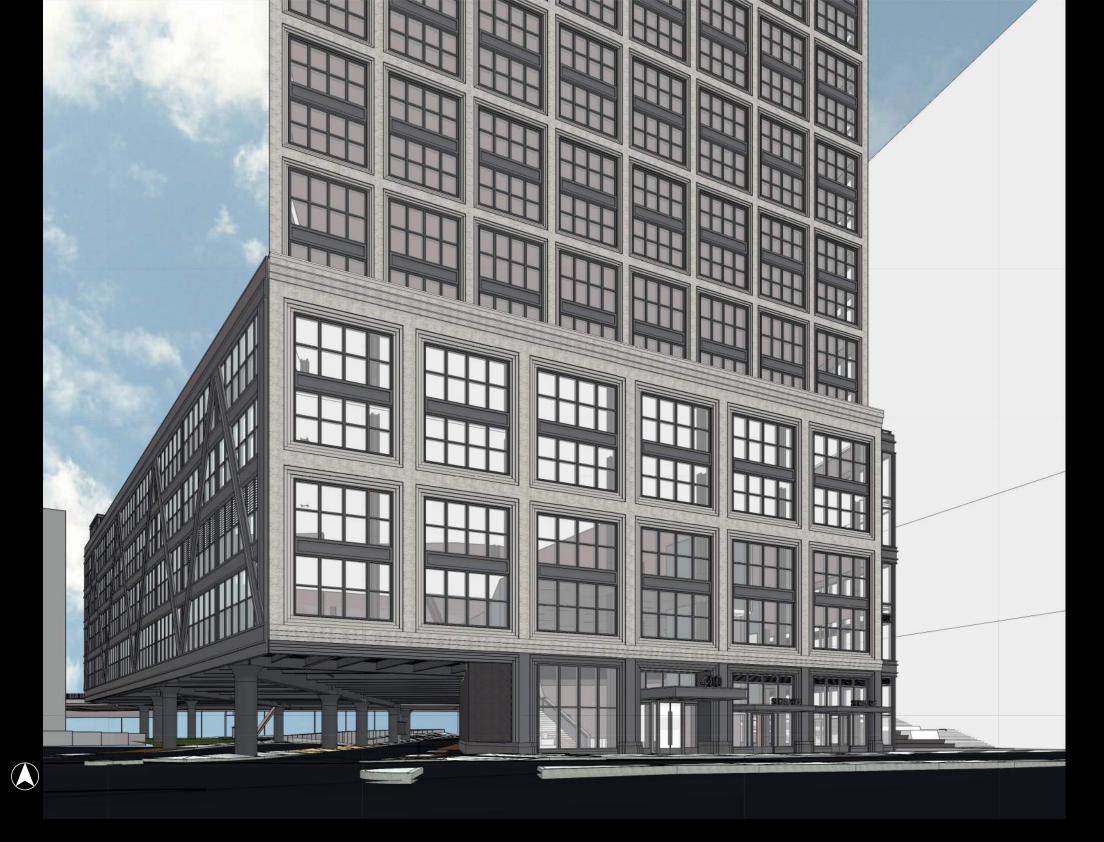

TBACK (10')





PROPOSED SETBACK (5')

ADDITIONAL SETBACK (10')









ADDITIONAL SETBACK (10')









ADDITIONAL SETBACK (10')





PROPOSED SETBACK (5')

ADDITIONAL SETBACK (10')





PROPOSED SETBACK (5')

ADDITIONAL SETBACK (10')











## **EXTERIOR EXPRESSION:**

Historical Context & Inspiration







UPPER PORTION WITH SMALLER BAYS

LOWER PORTION WITH LARGER BAYS



















SECTION: TYP. MASONRY SLAB COVER



্ল <del>-</del> MULLION CAP

FACE OF BRICK TO

WINDOW FRAME







PLAN - TYP. MASONRY PIER

4'-7 1/2"





TYP. 2" WIDE METAL

TYP. CORBEL STEP

TRIM SURROUND

TYP. CORBEL WIDTH → 5 1/4"



SECTION - TYP. METAL SLAB COVER



PLAN - TYP. METAL PIER



KEY





















## **EXTERIOR EXPRESSION:**

Congress Street Facade



















































































### **EXTERIOR EXPRESSION:**

Articulation of 'The Cut'



























Parcel P



Fort Point











# **SUMMER STEPS** SITE SECTION TOWARDS BUILDING P APPROX. BUILDING ENTRY —

























# PUBLIC REALM/SUMMER STEPS







#### **SUMMER STEPS - ORIGINAL BCDC SUBMISSION**

LAYOUT PLAN 04.02.2019





### **SUMMER STEPS**

LAYOUT PLAN 04.02.2019 \_REV 1





















# **CURVILINEAR PLANTER DESIGN STUDY**







#### **SUMMER STEPS**

#### **CURVILINEAR PLANTER STUDY**





## **SUMMER STEPS**CURVILINEAR PLANTER STUDY



- PROVIDES ADEQUATE PLANTING SOIL DEPTH
- BED WALL HEIGHTS KEPT TO A MINIMUM
- SHORTER PLANTER WALLS ALLOW PLANTS TO SPILL OVER AND "SOFTEN" THE EDGE



### CONGRESS STREET PLAZA





###