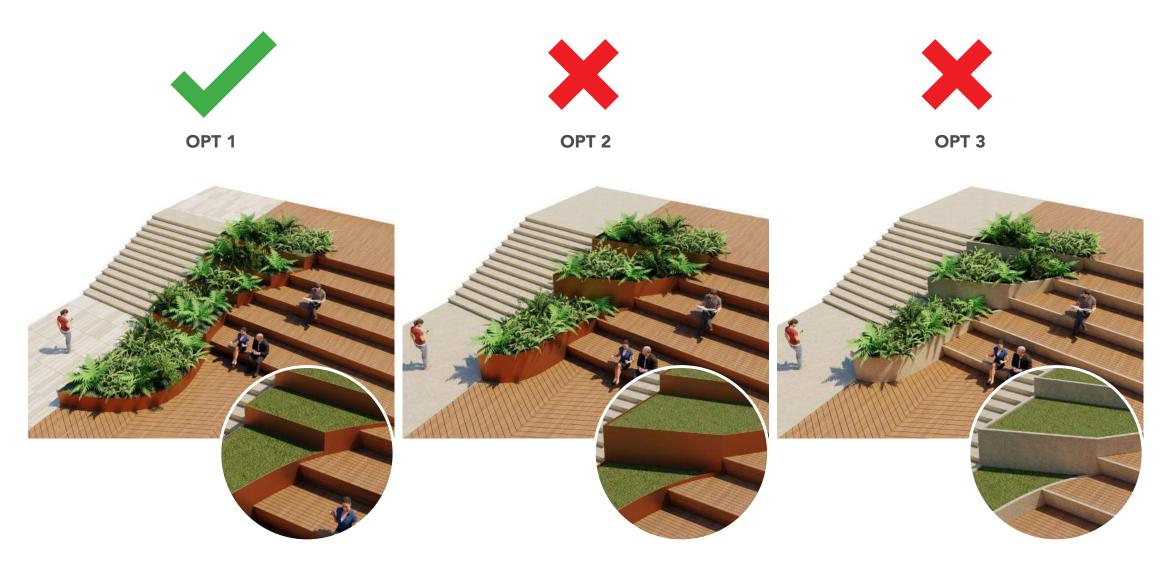

## **SUMMER STEPS**CURVILINEAR PLANTER STUDY

- PROVIDES ADEQUATE PLANTING SOIL DEPTH
- BED WALL HEIGHTS KEPT TO A MINIMUM
- SHORTER PLANTER WALLS ALLOW PLANTS TO SPILL OVER AND "SOFTEN" THE EDGE