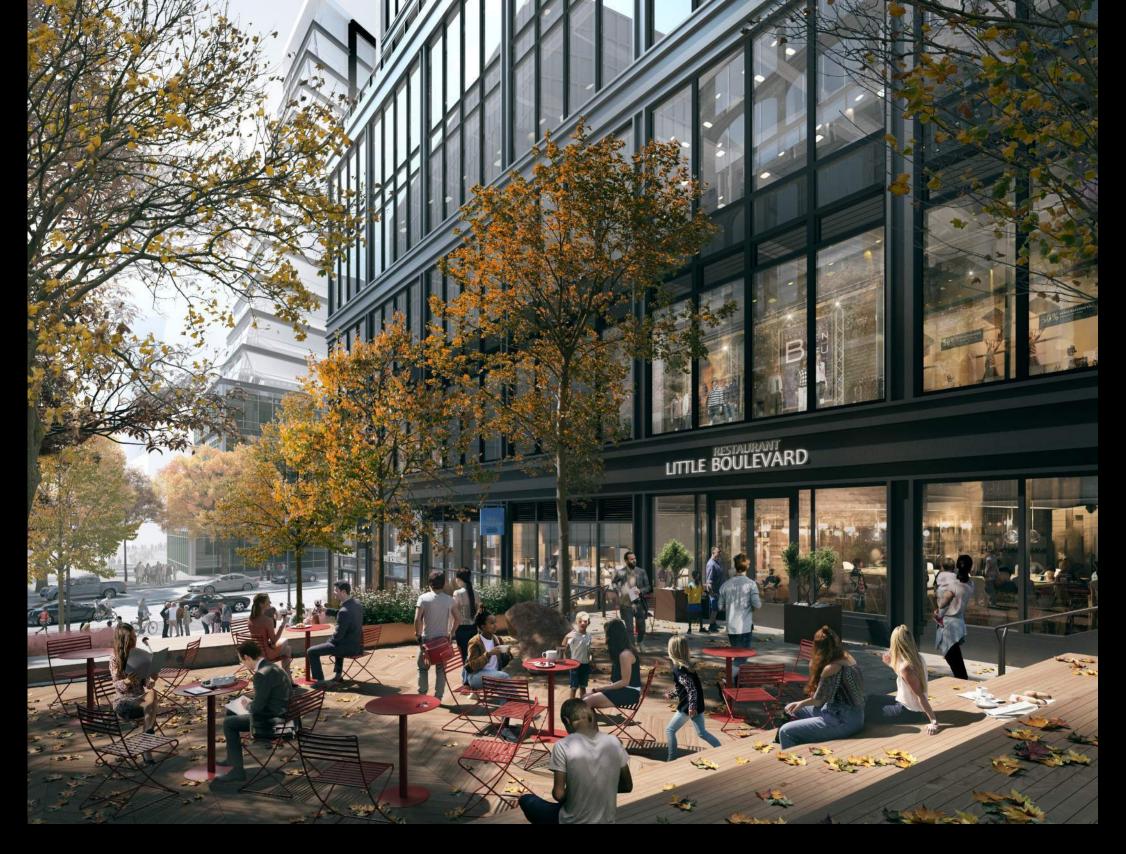

## **EXTERIOR EXPRESSION:**

Historical Context & Inspiration







UPPER PORTION WITH SMALLER BAYS

LOWER PORTION WITH LARGER BAYS



















SECTION: TYP. MASONRY SLAB COVER



্ল <del>-</del> MULLION CAP

FACE OF BRICK TO

WINDOW FRAME







PLAN - TYP. MASONRY PIER

4'-7 1/2"





TYP. 2" WIDE METAL

TYP. CORBEL STEP

TRIM SURROUND

TYP. CORBEL WIDTH → 5 1/4"



SECTION - TYP. METAL SLAB COVER



PLAN - TYP. METAL PIER



KEY





















## **EXTERIOR EXPRESSION:**

Congress Street Facade



















































































### **EXTERIOR EXPRESSION:**

Articulation of 'The Cut'



























Parcel P



Fort Point











# **SUMMER STEPS** SITE SECTION TOWARDS BUILDING P APPROX. BUILDING ENTRY —

























# PUBLIC REALM/SUMMER STEPS







#### **SUMMER STEPS - ORIGINAL BCDC SUBMISSION**

LAYOUT PLAN 04.02.2019





### **SUMMER STEPS**

LAYOUT PLAN 04.02.2019 \_REV 1





















# **CURVILINEAR PLANTER DESIGN STUDY**







#### **SUMMER STEPS**

#### **CURVILINEAR PLANTER STUDY**





## **SUMMER STEPS**CURVILINEAR PLANTER STUDY



- PROVIDES ADEQUATE PLANTING SOIL DEPTH
- BED WALL HEIGHTS KEPT TO A MINIMUM
- SHORTER PLANTER WALLS ALLOW PLANTS TO SPILL OVER AND "SOFTEN" THE EDGE



### CONGRESS STREET PLAZA





### **CONGRESS STREET PLAZA**

PROXIMITY TO CONGRESS STREET





### DESIGN ADVANCEMENT