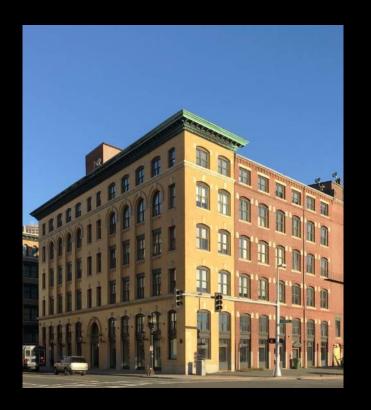

## **EXTERIOR EXPRESSION:**

Historical Context & Inspiration

UPPER PORTION WITH SMALLER BAYS

LOWER PORTION WITH LARGER BAYS

SECTION: TYP. MASONRY SLAB COVER

্ল <del>-</del> MULLION CAP

FACE OF BRICK TO

WINDOW FRAME

PLAN - TYP. MASONRY PIER

4'-7 1/2"

TYP. 2" WIDE METAL

TYP. CORBEL STEP

TRIM SURROUND

TYP. CORBEL WIDTH → 5 1/4"

SECTION - TYP. METAL SLAB COVER

PLAN - TYP. METAL PIER