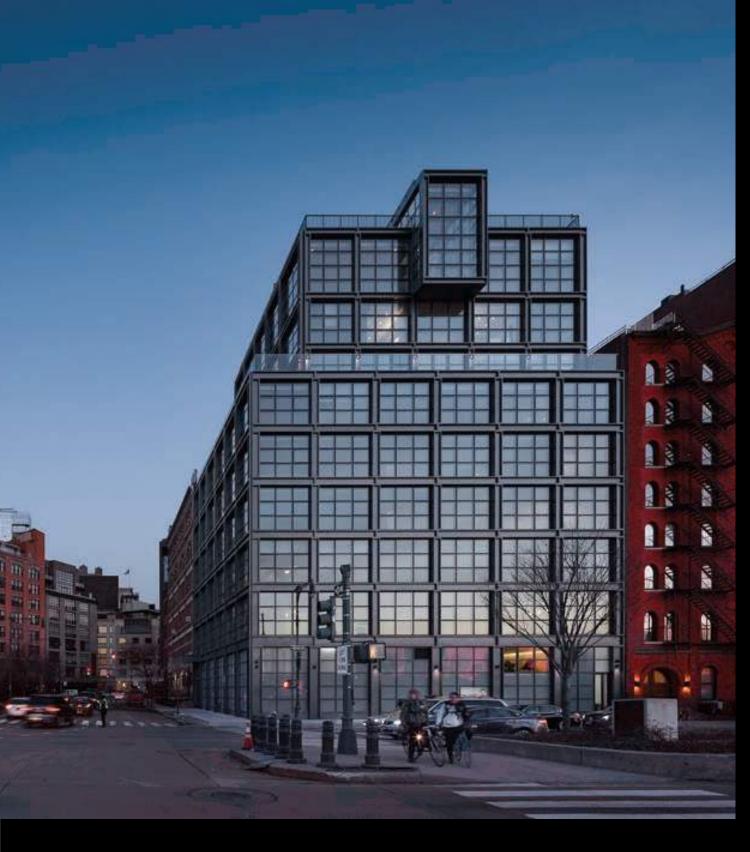

TBACK (10')











ADDITIONAL SETBACK (10')





PROPOSED SETBACK (5')



ADDITIONAL SETBACK (10')





PROPOSED SETBACK (5')

ADDITIONAL SETBACK (10')









ADDITIONAL SETBACK (10')









ADDITIONAL SETBACK (10')





PROPOSED SETBACK (5')

ADDITIONAL SETBACK (10')





PROPOSED SETBACK (5')

ADDITIONAL SETBACK (10')











## **EXTERIOR EXPRESSION:**

Historical Context & Inspiration







UPPER PORTION WITH SMALLER BAYS

LOWER PORTION WITH LARGER BAYS



















SECTION: TYP. MASONRY SLAB COVER



্ল <del>-</del> MULLION CAP

FACE OF BRICK TO

WINDOW FRAME







PLAN - TYP. MASONRY PIER

4'-7 1/2"





TYP. 2" WIDE METAL

TYP. CORBEL STEP

TRIM SURROUND

TYP. CORBEL WIDTH → 5 1/4"



SECTION - TYP. METAL SLAB COVER



PLAN - TYP. METAL PIER



KEY





















## **EXTERIOR EXPRESSION:**

Congress Street Facade



















































































### **EXTERIOR EXPRESSION:**

Articulation of 'The Cut'



























Parcel P



Fort Point











# **SUMMER STEPS** SITE SECTION TOWARDS BUILDING P APPROX. BUILDING ENTRY —

























# PUBLIC REALM/SUMMER STEPS







#### **SUMMER STEPS - ORIGINAL BCDC SUBMISSION**

LAYOUT PLAN 04.02.2019





### **SUMMER STEPS**

LAYOUT PLAN 04.02.2019 \_REV 1





















# **CURVILINEAR PLANTER DESIGN STUDY**







#### **SUMMER STEPS**

#### **CURVILINEAR PLANTER STUDY**





## **SUMMER STEPS**CURVILINEAR PLANTER STUDY



- PROVIDES ADEQUATE PLANTING SOIL DEPTH
- BED WALL HEIGHTS KEPT TO A MINIMUM
- SHORTER PLANTER WA