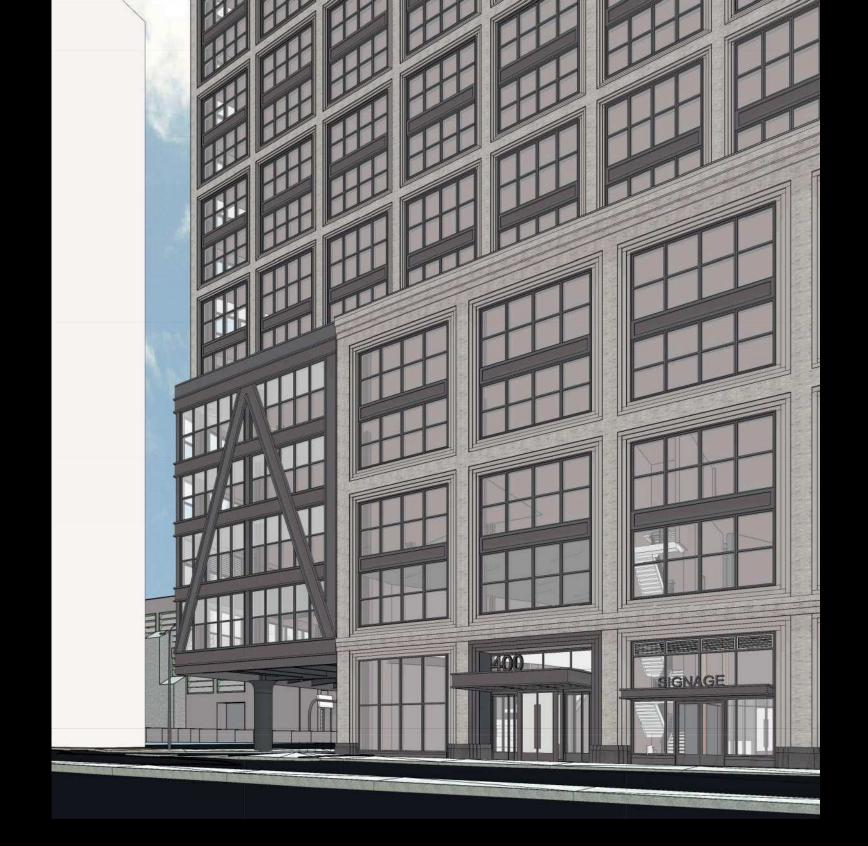

IONAL SETBACK (10')





PROPOSED SETBACK (5')

ADDITIONAL SETBACK (10')









ADDITIONAL SETBACK (10')









ADDITIONAL SETBACK (10')





PROPOSED SETBACK (5')

ADDITIONAL SETBACK (10')





PROPOSED SETBACK (5')

ADDITIONAL SETBACK (10')











## **EXTERIOR EXPRESSION:**

Historical Context & Inspiration







UPPER PORTION WITH SMALLER BAYS

LOWER PORTION WITH LARGER BAYS



















SECTION: TYP. MASONRY SLAB COVER



্ল <del>-</del> MULLION CAP

FACE OF BRICK TO

WINDOW FRAME







PLAN - TYP. MASONRY PIER

4'-7 1/2"





TYP. 2" WIDE METAL

TYP. CORBEL STEP

TRIM SURROUND

TYP. CORBEL WIDTH → 5 1/4"



SECTION - TYP. METAL SLAB COVER



PLAN - TYP. METAL PIER



KEY





















## **EXTERIOR EXPRESSION:**

Congress Street Facade



















































































### **EXTERIOR EXPRESSION:**

Articulation of 'The Cut'



























Parcel P



Fort Point











# **SUMMER STEPS** SITE SECTION TOWARDS BUILDING P APPROX. BUILDING ENTRY —

























# PUBLIC REALM/SUMMER STEPS







#### **SUMMER STEPS - ORIGINAL BCDC SUBMISSION**

LAYOUT PLAN 04.02.2019





### **SUMMER STEPS**

LAYOUT PLAN 04.02.2019 \_REV 1





















# **CURVILINEAR PLANTER DESIGN STUDY**







#### **SUMMER STEPS**

#### **CURVILINEAR PLANTER STUDY**





## **SUMMER STEPS**CURVILINEAR PLANTER STUDY



- PROVIDES ADEQUATE PLANTING SOIL DEPTH
- BED WALL HEIGHTS KEPT TO A MINIMUM
- SHORTER PLANTER WALLS ALLOW PLANTS TO SPILL OVER AND "SOFTEN" THE EDGE



### CONGRESS STREET PLAZA