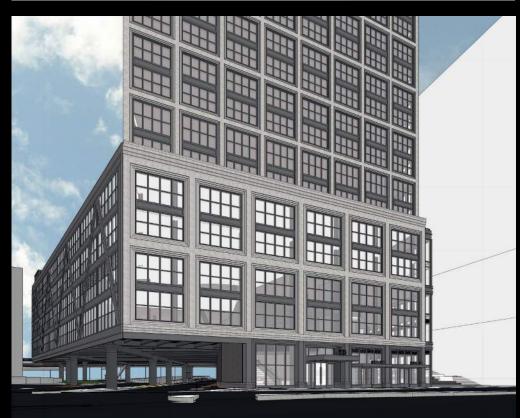

ADDITIONAL SETBACK (10')









ADDITIONAL SETBACK (10')









ADDITIONAL SETBACK (10')





PROPOSED SETBACK (5')

ADDITIONAL SETBACK (10')





PROPOSED SETBACK (5')

ADDITIONAL SETBACK (10')











## **EXTERIOR EXPRESSION:**

Historical Context & Inspiration







UPPER PORTION WITH SMALLER BAYS

LOWER PORTION WITH LARGER BAYS



















SECTION: TYP. MASONRY SLAB COVER



্ল <del>-</del> MULLION CAP

FACE OF BRICK TO

WINDOW FRAME







PLAN - TYP. MASONRY PIER

4'-7 1/2"





TYP. 2" WIDE METAL

TYP. CORBEL STEP

TRIM SURROUND

TYP. CORBEL WIDTH → 5 1/4"



SECTION - TYP. METAL SLAB COVER



PLAN - TYP. METAL PIER



KEY





















## **EXTERIOR EXPRESSION:**

Congress Street Facade



















































































### **EXTERIOR EXPRESSION:**

Articulation of 'The Cut'



























Parcel P



Fort Point











# **SUMMER STEPS** SITE SECTION TOWARDS BUILDING P APPROX. BUILDING ENTRY —

























# PUBLIC REALM/SUMMER STEPS







#### **SUMMER STEPS - ORIGINAL BCDC SUBMISSION**

LAYOUT PLAN 04.02.2019





### **SUMMER STEPS**

LAYOUT PLAN 04.02.2019 \_REV 1





















# **CURVILINEAR PLANTER DESIGN STUDY**







#### **SUMMER STEPS**

#### **CURVILINEAR PLANTER STUDY**





## **SUMMER STEPS**CURVILINEAR PLANTER STUDY



- PROVIDES ADEQUATE PLANTING SOIL DEPTH
- BED WALL HEIGHTS KEPT TO A MINIMUM
- SHORTER PLANTER WALLS ALLOW PLANTS TO SPILL OVER AND "SOFTEN" THE EDGE



### CONGRESS STREET PLAZA





### **CONGRESS STREET PLAZA**

PROXIMITY TO