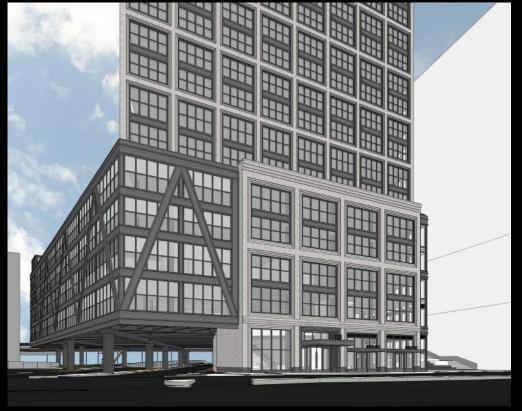

K (5')

ADDITIONAL SETBACK (10')









ADDITIONAL SETBACK (10')









ADDITIONAL SETBACK (10')





PROPOSED SETBACK (5')

ADDITIONAL SETBACK (10')





PROPOSED SETBACK (5')

ADDITIONAL SETBACK (10')











## **EXTERIOR EXPRESSION:**

Historical Context & Inspiration







UPPER PORTION WITH SMALLER BAYS

LOWER PORTION WITH LARGER BAYS



















SECTION: TYP. MASONRY SLAB COVER



্ল <del>-</del> MULLION CAP

FACE OF BRICK TO

WINDOW FRAME







PLAN - TYP. MASONRY PIER

4'-7 1/2"





TYP. 2" WIDE METAL

TYP. CORBEL STEP

TRIM SURROUND

TYP. CORBEL WIDTH → 5 1/4"



SECTION - TYP. METAL SLAB COVER



PLAN - TYP. METAL PIER



KEY





















## **EXTERIOR EXPRESSION:**

Congress Street Facade



















































































### **EXTERIOR EXPRESSION:**

Articulation of 'The Cut'



























Parcel P



Fort Point











# **SUMMER STEPS** SITE SECTION TOWARDS BUILDING P APPROX. BUILDING ENTRY —

























# PUBLIC REALM/SUMMER STEPS







#### **SUMMER STEPS - ORIGINAL BCDC SUBMISSION**

LAYOUT PLAN 04.02.2019





### **SUMMER STEPS**

LAYOUT PLAN 04.02.2019 \_REV 1





















# **CURVILINEAR PLANTER DESIGN STUDY**







#### **SUMMER STEPS**

#### **CURVILINEAR PLANTER STUDY**





## **SUMMER STEPS**CURVILINEAR PLANTER STUDY



- PROVIDES ADEQUATE PLANTING SOIL DEPTH
- BED WALL HEIGHTS KEPT TO A MINIMUM
- SHORTER PLANTER WALLS ALLOW PLANTS TO SPILL OVER AND "SOFTEN" THE EDGE



### CONGRESS STREET PLAZA





### **CONGRESS STREET PLAZA**

PROXI