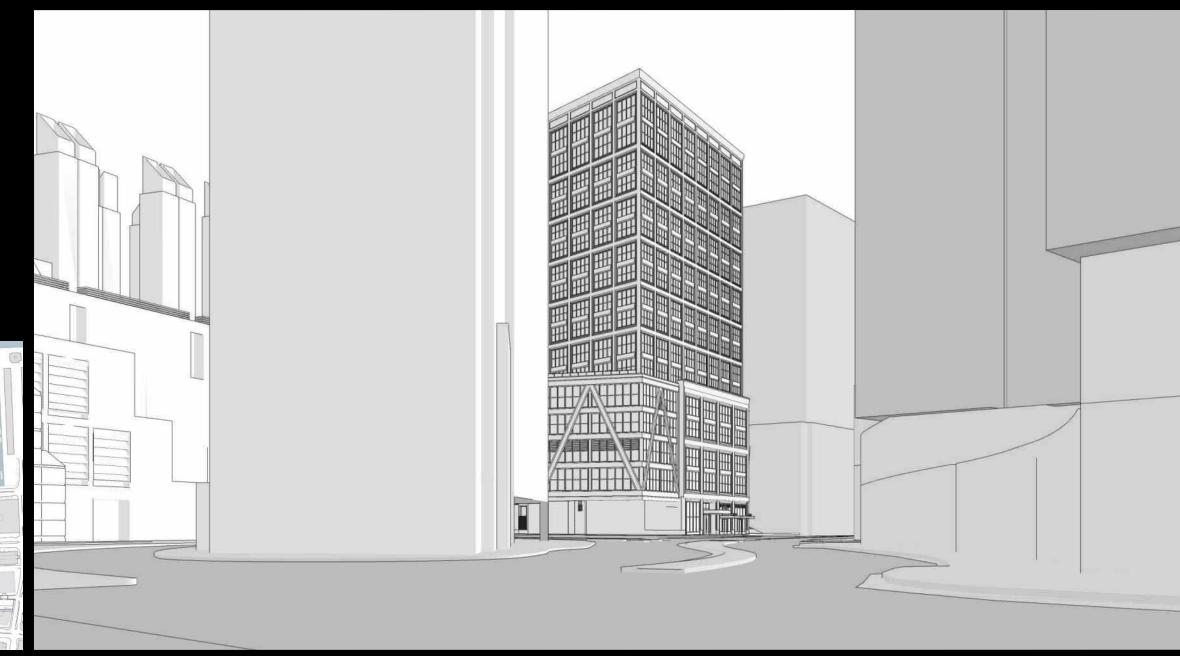

onships and transitions between façade types.
- Study relationship between Summer Steps and retail storefronts.
- Study options for introducing more organic shapes into Summer Steps landscape design.



#### **RESPONSES:**

- Extensive study of building context both proximate and distant
- Extensive study of Congress Street facade options and massing alternatives
- Analysis of building hierarchy/logic vis a vis historical context
- Dimensional adjustments to enhance material transitions
- Adjustments to stair-facing retail storefront architecture
- Adjustments to public stair to improve human scale and quality of place



## **BUILDING SETBACK RELATIONSHIPS:**

District Context View Spectrum Studies







CONGRESS ST SUMMER ST

APPROVED PDA MASSING ENVELOPE









































































# **BUILDING SETBACK RELATIONSHIPS:**

Setback Studies







CONGRESS ST SUMMER ST

APPROVED PDA MASSING ENVELOPE









PROPOSED SETBACK (5')

ADDITIONAL SETBACK (10')











ADDITIONAL SETBACK (10')





PROPOSED SETBACK (5')



ADDITIONAL SETBACK (10')





PROPOSED SETBACK (5')

ADDITIONAL SETBACK (10')









ADDITIONAL SETBACK (10')









ADDITIONAL SETBACK (10')





PROPOSED SETBACK (5')

ADDITIONAL SETBACK (10')





PROPOSED SETBACK (5')

ADDITIONAL SETBACK (10')











## **EXTERIOR EXPRESSION:**

Historical Context & Inspiration







UPPER PORTION WITH SMALLER BAYS

LOWER PORTION WITH LARGER BAYS



















SECTION: TYP. MASONRY SLAB COVER



্ল <del>-</del> MULLION CAP

FACE OF BRICK TO

WINDOW FRAME







PL