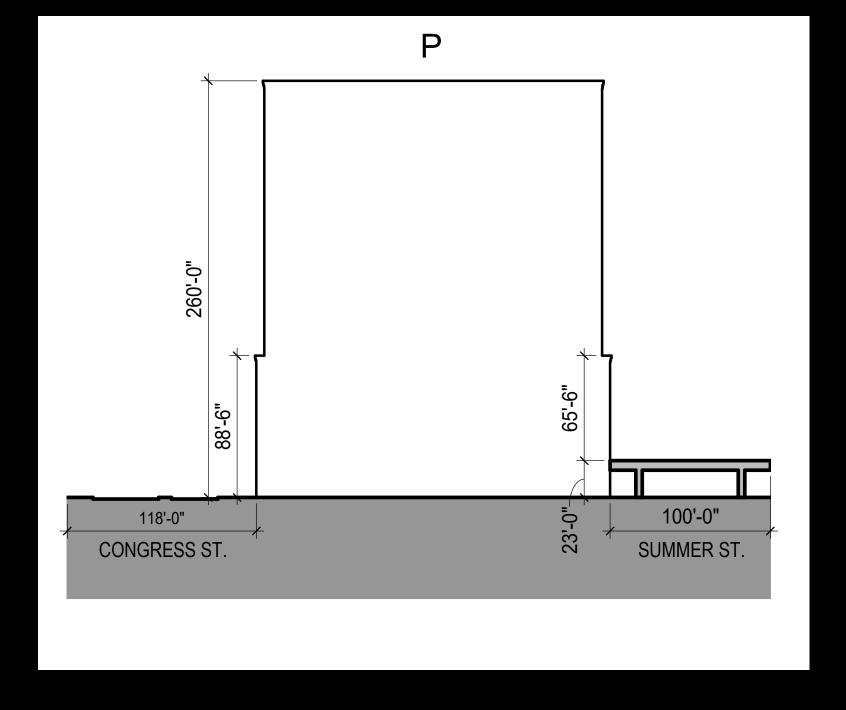

nt architecture
- Adjustments to public stair to improve human scale and quality of place



## **BUILDING SETBACK RELATIONSHIPS:**

District Context View Spectrum Studies







CONGRESS ST SUMMER ST

APPROVED PDA MASSING ENVELOPE









































































# **BUILDING SETBACK RELATIONSHIPS:**

Setback Studies







CONGRESS ST SUMMER ST

APPROVED PDA MASSING ENVELOPE









PROPOSED SETBACK (5')

ADDITIONAL SETBACK (10')











ADDITIONAL SETBACK (10')





PROPOSED SETBACK (5')



ADDITIONAL SETBACK (10')





PROPOSED SETBACK (5')

ADDITIONAL SETBACK (10')









ADDITIONAL SETBACK (10')









ADDITIONAL SETBACK (10')





PROPOSED SETBACK (5')

ADDITIONAL SETBACK (10')





PROPOSED SETBACK (5')

ADDITIONAL SETBACK (10')











## **EXTERIOR EXPRESSION:**

Historical Context & Inspiration







UPPER PORTION WITH SMALLER BAYS

LOWER PORTION WITH LARGER BAYS



















SECTION: TYP. MASONRY SLAB COVER



্ল <del>-</del> MULLION CAP

FACE OF BRICK TO

WINDOW FRAME







PLAN - TYP. MASONRY PIER

4'-7 1/2"





TYP. 2" WIDE METAL

TYP. CORBEL STEP

TRIM SURROUND

TYP. CORBEL WIDTH → 5 1/4"



SECTION - TYP. METAL SLAB COVER



PLAN - TYP. METAL PIER



KEY





















## **EXTERIOR EXPRESSION:**

Congress Street Facade



















































































### **EXTERIOR EXPRESSION:**

Articulation of 'The Cut'



























Parcel P



Fort Point











# **SUMMER STEPS** SITE SECTION TOWARDS BUILDING P APPROX. BUILDING ENTRY —