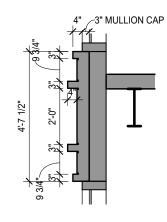

## **EXTERIOR EXPRESSION:**

Historical Context & Inspiration

UPPER PORTION WITH SMALLER BAYS

LOWER PORTION WITH LARGER BAYS

SECTION: TYP. MASONRY SLAB COVER

্ল <del>-</del> MULLION CAP

FACE OF BRICK TO

WINDOW FRAME

PLAN - TYP. MASONRY PIER

4'-7 1/2"

TYP. 2" WIDE METAL

TYP. CORBEL STEP

TRIM SURROUND

TYP. CORBEL WIDTH → 5 1/4"

SECTION - TYP. METAL SLAB COVER

PLAN - TYP. METAL PIER