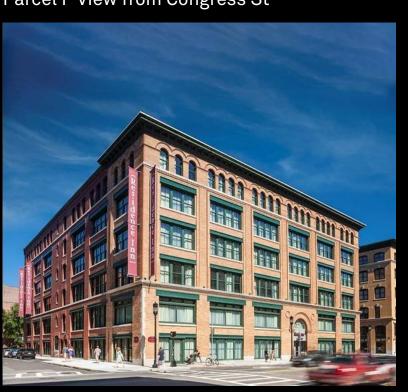

TBACK (10')





PROPOSED SETBACK (5')

ADDITIONAL SETBACK (10')





PROPOSED SETBACK (5')

ADDITIONAL SETBACK (10')











## **EXTERIOR EXPRESSION:**

Historical Context & Inspiration







UPPER PORTION WITH SMALLER BAYS

LOWER PORTION WITH LARGER BAYS



















SECTION: TYP. MASONRY SLAB COVER



্ল <del>-</del> MULLION CAP

FACE OF BRICK TO

WINDOW FRAME







PLAN - TYP. MASONRY PIER

4'-7 1/2"





TYP. 2" WIDE METAL

TYP. CORBEL STEP

TRIM SURROUND

TYP. CORBEL WIDTH → 5 1/4"



SECTION - TYP. METAL SLAB COVER



PLAN - TYP. METAL PIER



KEY





















## **EXTERIOR EXPRESSION:**

Congress Street Facade



















































































### **EXTERIOR EXPRESSION:**

Articulation of 'The Cut'



























Parcel P



Fort Point











# **SUMMER STEPS** SITE SECTION TOWARDS BUILDING P APPROX. BUILDING ENTRY —

























# PUBLIC REALM/SUMMER STEPS







#### **SUMMER STEPS - ORIGINAL BCDC SUBMISSION**

LAYOUT PLAN 04.02.2019





### **SUMMER STEPS**

LAYOUT PLAN 04.02.2019 \_REV 1





















# **CURVILINEAR PLANTER DESIGN STUDY**







#### **SUMMER STEPS**

#### **CURVILINEAR PLANTER STUDY**





## **SUMMER STEPS**CURVILINEAR PLANTER STUDY



- PROVIDES ADEQUATE PLANTING SOIL DEPTH
- BED WALL HEIGHTS KEPT TO A MINIMUM
- SHORTER PLANTER WALLS ALLOW PLANTS TO SPILL OVER AND "SOFTEN" THE EDGE



### CONGRESS STREET PLAZA





### **CONGRESS STREET PLAZA**

PROXIMITY TO CONGRESS STREET





### DESIGN ADVANCEMENT