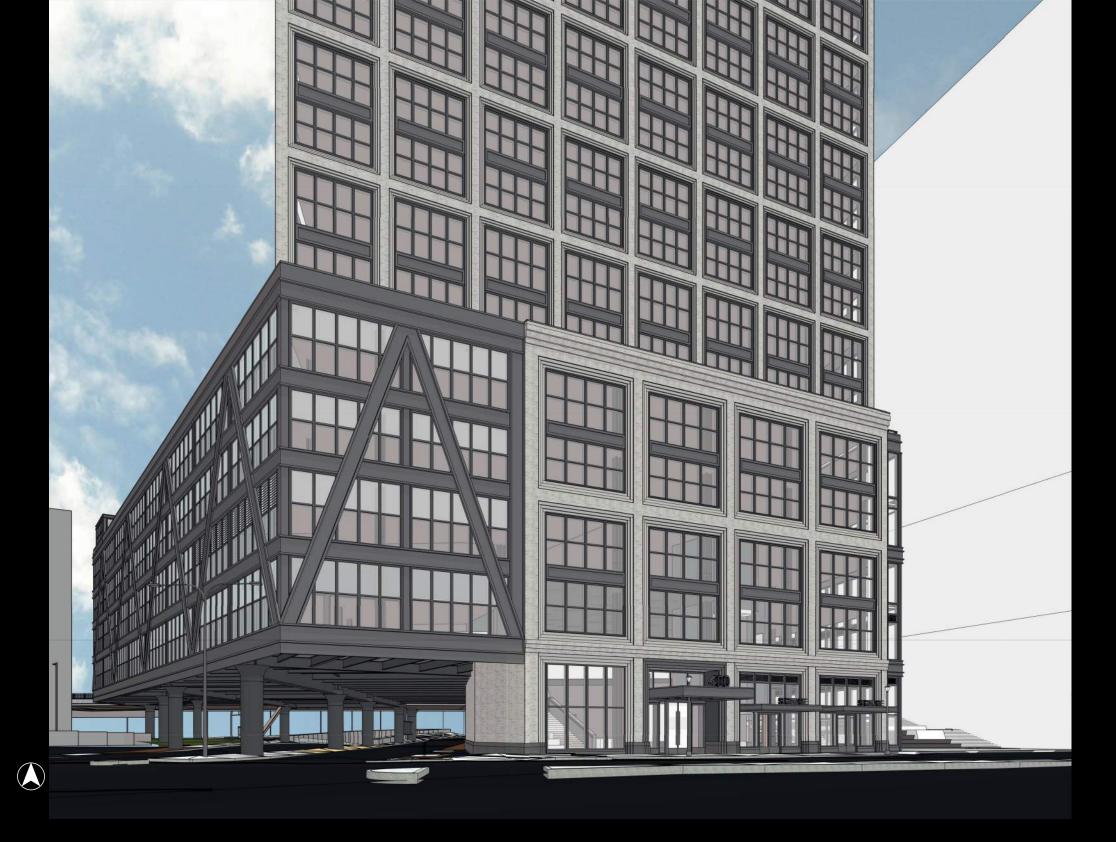

## **EXTERIOR EXPRESSION:**

Congress Street Facade

### **EXTERIOR EXPRESSION:**

Articulation of 'The Cut'

Parcel P

Fort Point