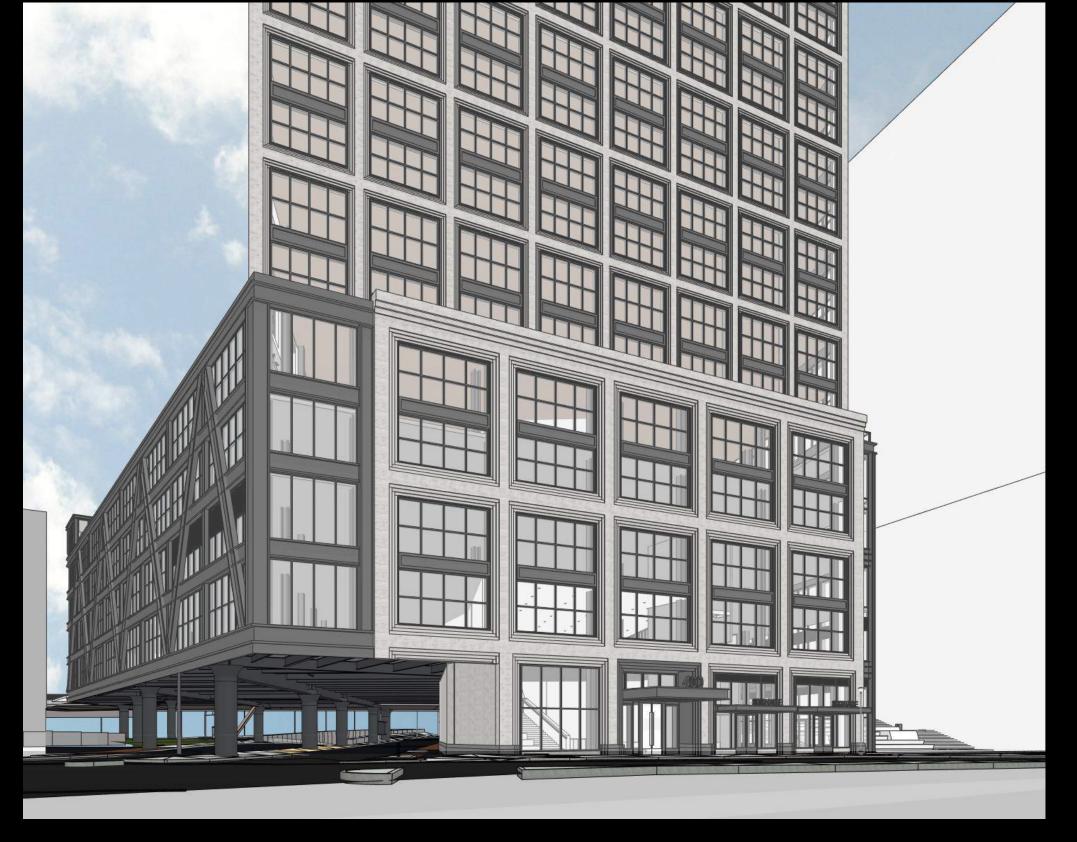

POSED SETBACK (5')

ADDITIONAL SETBACK (10')









ADDITIONAL SETBACK (10')









ADDITIONAL SETBACK (10')





PROPOSED SETBACK (5')

ADDITIONAL SETBACK (10')





PROPOSED SETBACK (5')

ADDITIONAL SETBACK (10')











## **EXTERIOR EXPRESSION:**

Historical Context & Inspiration







UPPER PORTION WITH SMALLER BAYS

LOWER PORTION WITH LARGER BAYS



















SECTION: TYP. MASONRY SLAB COVER



্ল <del>-</del> MULLION CAP

FACE OF BRICK TO

WINDOW FRAME







PLAN - TYP. MASONRY PIER

4'-7 1/2"





TYP. 2" WIDE METAL

TYP. CORBEL STEP

TRIM SURROUND

TYP. CORBEL WIDTH → 5 1/4"



SECTION - TYP. METAL SLAB COVER



PLAN - TYP. METAL PIER



KEY





















## **EXTERIOR EXPRESSION:**

Congress Street Facade



















































































### **EXTERIOR EXPRESSION:**

Articulation of 'The Cut'



























Parcel P



Fort Point











# **SUMMER STEPS** SITE SECTION TOWARDS BUILDING P APPROX. BUILDING ENTRY —

























# PUBLIC REALM/SUMMER STEPS







#### **SUMMER STEPS - ORIGINAL BCDC SUBMISSION**

LAYOUT PLAN 04.02.2019





### **SUMMER STEPS**

LAYOUT PLAN 04.02.2019 \_REV 1





















# **CURVILINEAR PLANTER DESIGN STUDY**







#### **SUMMER STEPS**

#### **CURVILINEAR PLANTER STUDY**





## **SUMMER STEPS**CURVILINEAR PLANTER STUDY



- PROVIDES ADEQUATE PLANTING SOIL DEPTH
- BED WALL HEIGHTS KEPT TO A MINIMUM
- SHORTER PLANTER WALLS ALLOW PLANTS TO SPILL OVER AND "SOFTEN" THE EDGE



### CONGRESS STREET PLAZA





### **CONGRESS STREET PL