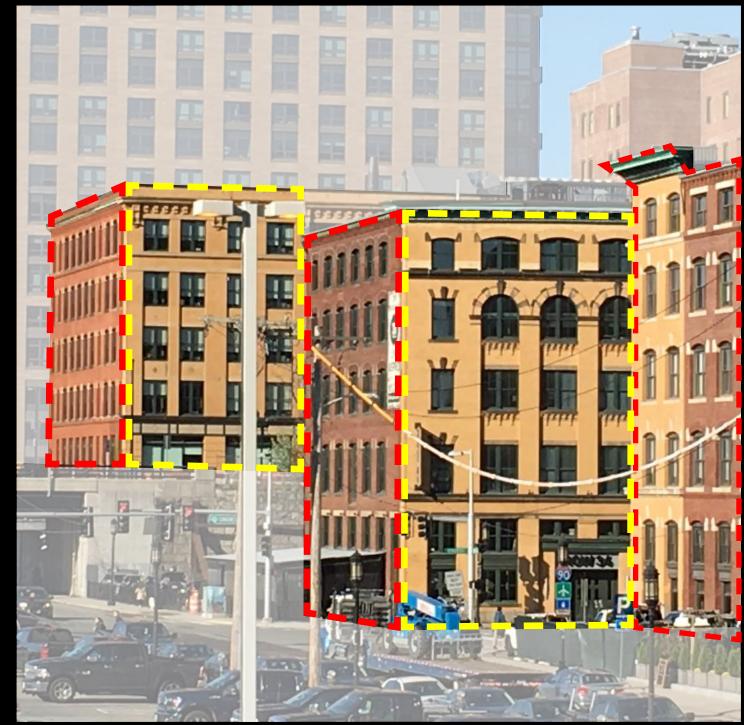

## **BUILDING SETBACK RELATIONSHIPS:**

District Context View Spectrum Studies

CONGRESS ST SUMMER ST

APPROVED PDA MASSING ENVELOPE

# **BUILDING SETBACK RELATIONSHIPS:**

Setback Studies

CONGRESS ST SUMMER ST

APPROVED PDA MASSING ENVELOPE

PROPOSED SETBACK (5')

ADDITIONAL SETBACK (10')

ADDITIONAL SETBACK (10')

PROPOSED SETBACK (5')