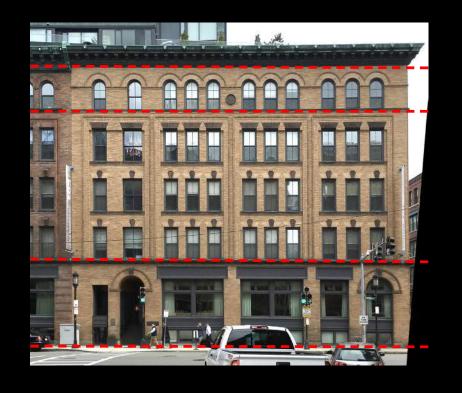

## **EXTERIOR EXPRESSION:**

Historical Context & Inspiration

UPPER PORTION WITH SMALLER BAYS

LOWER PORTION WITH LARGER BAYS

SECTION: TYP. MASONRY SLAB COVER

্ল <del>-</del> MULLION CAP

FACE OF BRICK TO

WINDOW FRAME