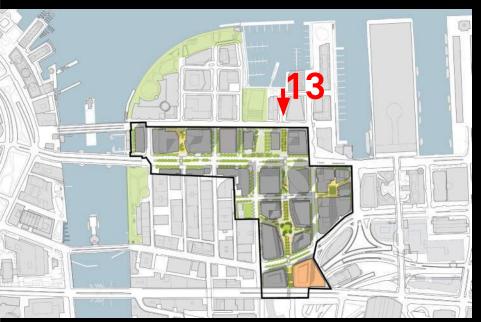

### **EXTERIOR EXPRESSION:**

Articulation of 'The Cut'

Parcel P

Fort Point

# **SUMMER STEPS** SITE SECTION TOWARDS BUILDING P APPROX. BUILDING ENTRY —