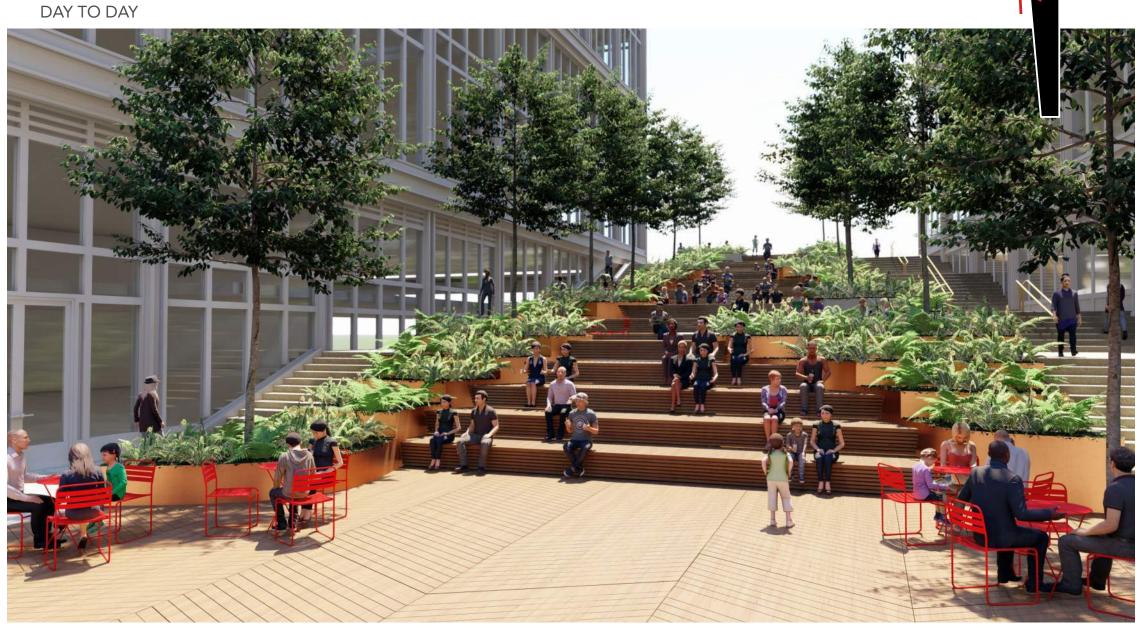

### **EXTERIOR EXPRESSION:**

Articulation of 'The Cut'



























Parcel P



Fort Point











# **SUMMER STEPS** SITE SECTION TOWARDS BUILDING P APPROX. BUILDING ENTRY —

























# PUBLIC REALM/SUMMER STEPS







#### **SUMMER STEPS - ORIGINAL BCDC SUBMISSION**

LAYOUT PLAN 04.02.2019





### **SUMMER STEPS**

LAYOUT PLAN 04.02.2019 \_REV 1





















# **CURVILINEAR PLANTER DESIGN STUDY**







#### **SUMMER STEPS**

#### **CURVILINEAR PLANTER STUDY**





## **SUMMER STEPS**CURVILINEAR PLANTER STUDY



- PROVIDES ADEQUATE PLANTING SOIL DEPTH
- BED WALL HEIGHTS KEPT TO A MINIMUM
- SHORTER PLANTER WALLS ALLOW PLANTS TO SPILL OVER AND "SOFTEN" THE EDGE



### CONGRESS STREET PLAZA





### **CONGRESS STREET PLAZA**

PROXIMITY TO CONGRESS STREET





### DESIGN ADVANCEMENT