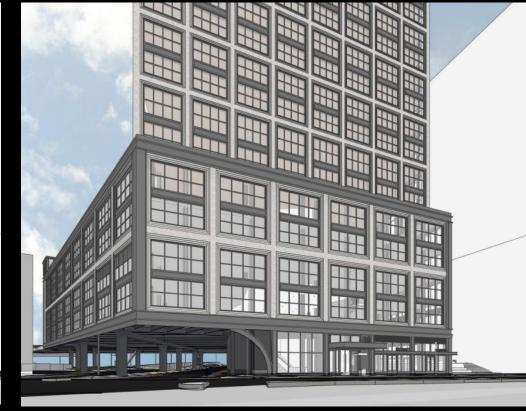

')

ADDITIONAL SETBACK (10')









ADDITIONAL SETBACK (10')









ADDITIONAL SETBACK (10')





PROPOSED SETBACK (5')

ADDITIONAL SETBACK (10')





PROPOSED SETBACK (5')

ADDITIONAL SETBACK (10')











## **EXTERIOR EXPRESSION:**

Historical Context & Inspiration







UPPER PORTION WITH SMALLER BAYS

LOWER PORTION WITH LARGER BAYS



















SECTION: TYP. MASONRY SLAB COVER



্ল <del>-</del> MULLION CAP

FACE OF BRICK TO

WINDOW FRAME







PLAN - TYP. MASONRY PIER

4'-7 1/2"





TYP. 2" WIDE METAL

TYP. CORBEL STEP

TRIM SURROUND

TYP. CORBEL WIDTH → 5 1/4"



SECTION - TYP. METAL SLAB COVER



PLAN - TYP. METAL PIER



KEY





















## **EXTERIOR EXPRESSION:**

Congress Street Facade



















































































### **EXTERIOR EXPRESSION:**

Articulation of 'The Cut'



























Parcel P



Fort Point











# **SUMMER STEPS** SITE SECTION TOWARDS BUILDING P APPROX. BUILDING ENTRY —

























# PUBLIC REALM/SUMMER STEPS







#### **SUMMER STEPS - ORIGINAL BCDC SUBMISSION**

LAYOUT PLAN 04.02.2019





### **SUMMER STEPS**

LAYOUT PLAN 04.02.2019 \_REV 1





















# **CURVILINEAR PLANTER DESIGN STUDY**







#### **SUMMER STEPS**

#### **CURVILINEAR PLANTER STUDY**





## **SUMMER STEPS**CURVILINEAR PLANTER STUDY



- PROVIDES ADEQUATE PLANTING SOIL DEPTH
- BED WALL HEIGHTS KEPT TO A MINIMUM
- SHORTER PLANTER WALLS ALLOW PLANTS TO SPILL OVER AND "SOFTEN" THE EDGE



### CONGRESS STREET PLAZA





### **CONGRESS STREET PLAZA**

PROXIMITY