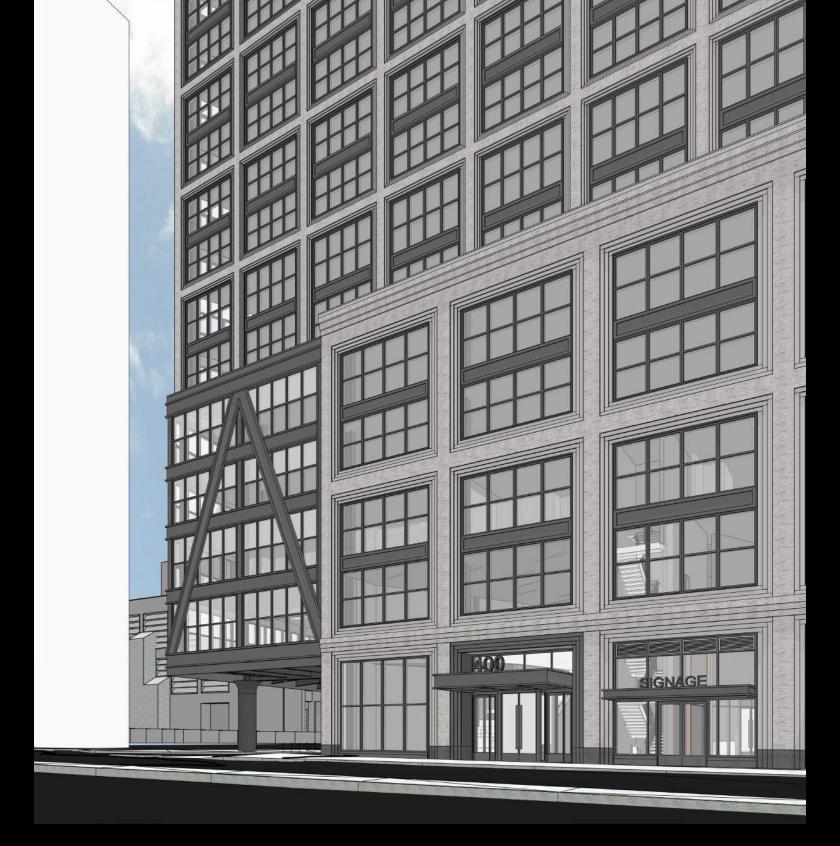

## **EXTERIOR EXPRESSION:**

Congress Street Facade

### **EXTERIOR EXPRESSION:**

Articulation of 'The Cut'

Parcel P

Fort Point