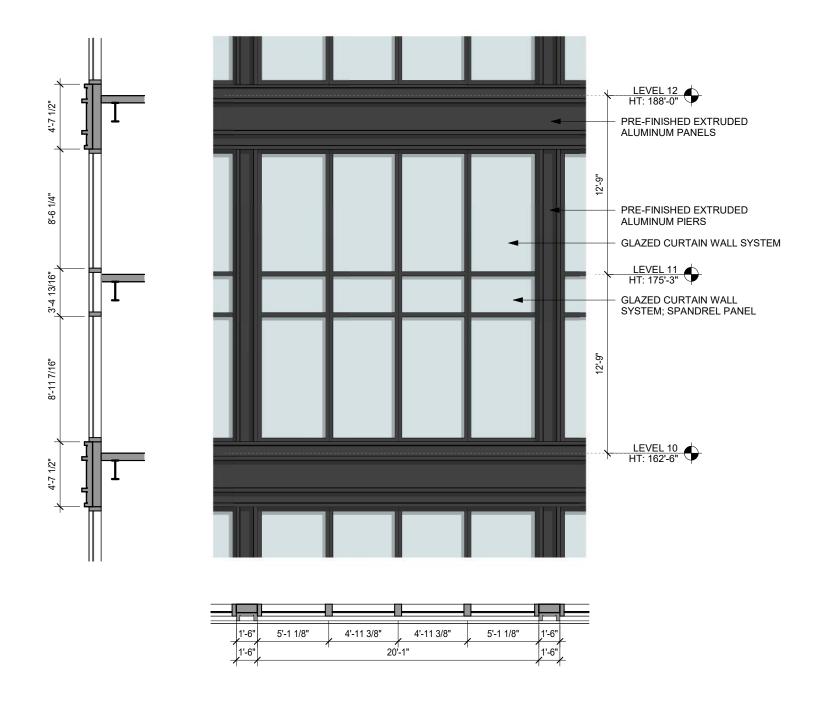

## **EXTERIOR EXPRESSION:**

Historical Context & Inspiration

UPPER PORTION WITH SMALLER BAYS

LOWER PORTION WITH LARGER BAYS

SECTION: TYP. MASONRY SLAB COVER

্ল <del>-</del> MULLION CAP

FACE OF BRICK TO

WINDOW FRAME

PLAN - TYP. MASONRY PIER

4'-7 1/2"

TYP. 2" WIDE METAL

TYP. CORBEL STEP

TRIM SURROUND

TYP. CORBEL WIDTH → 5 1/4"

SECTION - TYP. METAL SLAB COVER

PLAN - TYP. METAL PIER

## **EXTERIOR EXPRESSION:**

Congress Street Facade