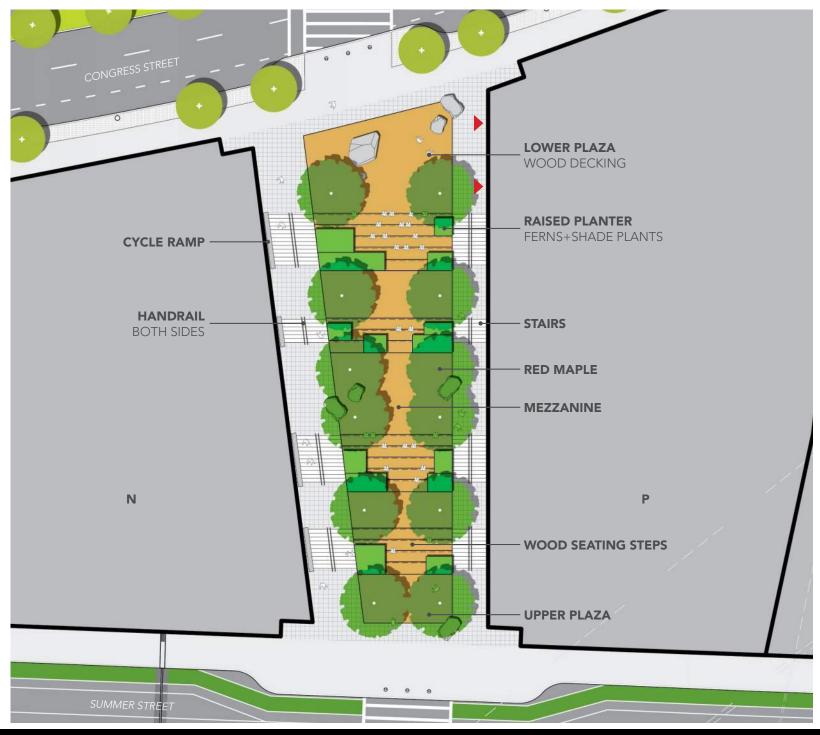

#### **SUMMER STEPS**

#### **CURVILINEAR PLANTER STUDY**

## **SUMMER STEPS**CURVILINEAR PLANTER STUDY

- PROVIDES ADEQUATE PLANTING SOIL DEPTH
- BED WALL HEIGHTS KEPT TO A MINIMUM
- SHORTER PLANTER WALLS ALLOW PLANTS TO SPILL OVER AND "SOFTEN" THE EDGE