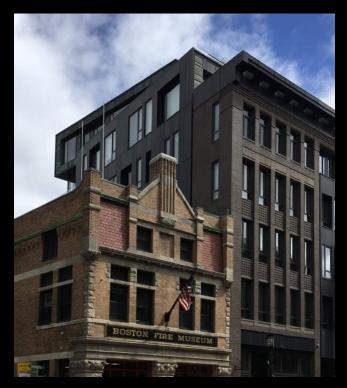

0')





PROPOSED SETBACK (5')

ADDITIONAL SETBACK (10')





PROPOSED SETBACK (5')

ADDITIONAL SETBACK (10')











## **EXTERIOR EXPRESSION:**

Historical Context & Inspiration







UPPER PORTION WITH SMALLER BAYS

LOWER PORTION WITH LARGER BAYS



















SECTION: TYP. MASONRY SLAB COVER



্ল <del>-</del> MULLION CAP

FACE OF BRICK TO

WINDOW FRAME







PLAN - TYP. MASONRY PIER

4'-7 1/2"





TYP. 2" WIDE METAL

TYP. CORBEL STEP

TRIM SURROUND

TYP. CORBEL WIDTH → 5 1/4"



SECTION - TYP. METAL SLAB COVER



PLAN - TYP. METAL PIER



KEY





















## **EXTERIOR EXPRESSION:**

Congress Street Facade



















































































### **EXTERIOR EXPRESSION:**

Articulation of 'The Cut'



























Parcel P



Fort Point











# **SUMMER STEPS** SITE SECTION TOWARDS BUILDING P APPROX. BUILDING ENTRY —

























# PUBLIC REALM/SUMMER STEPS







#### **SUMMER STEPS - ORIGINAL BCDC SUBMISSION**

LAYOUT PLAN 04.02.2019





### **SUMMER STEPS**

LAYOUT PLAN 04.02.2019 \_REV 1





















# **CURVILINEAR PLANTER DESIGN STUDY**







#### **SUMMER STEPS**

#### **CURVILINEAR PLANTER STUDY**





## **SUMMER STEPS**CURVILINEAR PLANTER STUDY



- PROVIDES ADEQUATE PLANTING SOIL DEPTH
- BED WALL HEIGHTS KEPT TO A MINIMUM
- SHORTER PLANTER WALLS ALLOW PLANTS TO SPILL OVER AND "SOFTEN" THE EDGE



### CONGRESS STREET PLAZA





### **CONGRESS STREET PLAZA**

PROXIMITY TO CONGRESS STREET





### DESIGN ADVANCEMENT