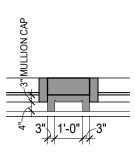

## **EXTERIOR EXPRESSION:**

Historical Context & Inspiration

UPPER PORTION WITH SMALLER BAYS

LOWER PORTION WITH LARGER BAYS

SECTION: TYP. MASONRY SLAB COVER

্ল <del>-</del> MULLION CAP

FACE OF BRICK TO

WINDOW FRAME

PLAN - TYP. MASONRY PIER

4'-7 1/2"

TYP. 2" WIDE METAL

TYP. CORBEL STEP

TRIM SURROUND

TYP. CORBEL WIDTH → 5 1/4"

SECTION - TYP. METAL SLAB COVER

PLAN - TYP. METAL PIER