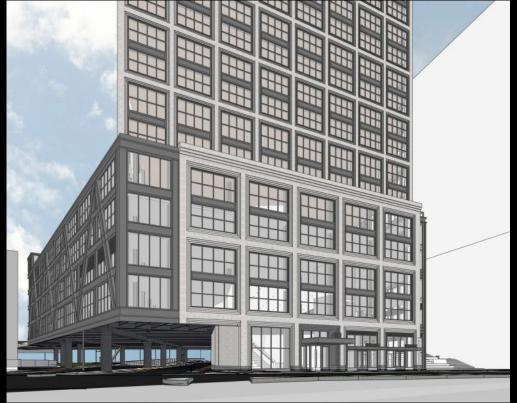

(5')

ADDITIONAL SETBACK (10')









ADDITIONAL SETBACK (10')









ADDITIONAL SETBACK (10')





PROPOSED SETBACK (5')

ADDITIONAL SETBACK (10')





PROPOSED SETBACK (5')

ADDITIONAL SETBACK (10')











## **EXTERIOR EXPRESSION:**

Historical Context & Inspiration







UPPER PORTION WITH SMALLER BAYS

LOWER PORTION WITH LARGER BAYS



















SECTION: TYP. MASONRY SLAB COVER



্ল <del>-</del> MULLION CAP

FACE OF BRICK TO

WINDOW FRAME







PLAN - TYP. MASONRY PIER

4'-7 1/2"





TYP. 2" WIDE METAL

TYP. CORBEL STEP

TRIM SURROUND

TYP. CORBEL WIDTH → 5 1/4"



SECTION - TYP. METAL SLAB COVER



PLAN - TYP. METAL PIER



KEY





















## **EXTERIOR EXPRESSION:**

Congress Street Facade



















































































### **EXTERIOR EXPRESSION:**

Articulation of 'The Cut'



























Parcel P



Fort Point











# **SUMMER STEPS** SITE SECTION TOWARDS BUILDING P APPROX. BUILDING ENTRY —

























# PUBLIC REALM/SUMMER STEPS







#### **SUMMER STEPS - ORIGINAL BCDC SUBMISSION**

LAYOUT PLAN 04.02.2019





### **SUMMER STEPS**

LAYOUT PLAN 04.02.2019 \_REV 1





















# **CURVILINEAR PLANTER DESIGN STUDY**







#### **SUMMER STEPS**

#### **CURVILINEAR PLANTER STUDY**





## **SUMMER STEPS**CURVILINEAR PLANTER STUDY



- PROVIDES ADEQUATE PLANTING SOIL DEPTH
- BED WALL HEIGHTS KEPT TO A MINIMUM
- SHORTER PLANTER WALLS ALLOW PLANTS TO SPILL OVER AND "SOFTEN" THE EDGE



### CONGRESS STREET PLAZA





### **CONGRESS STREET PLAZA**

PROXIMI