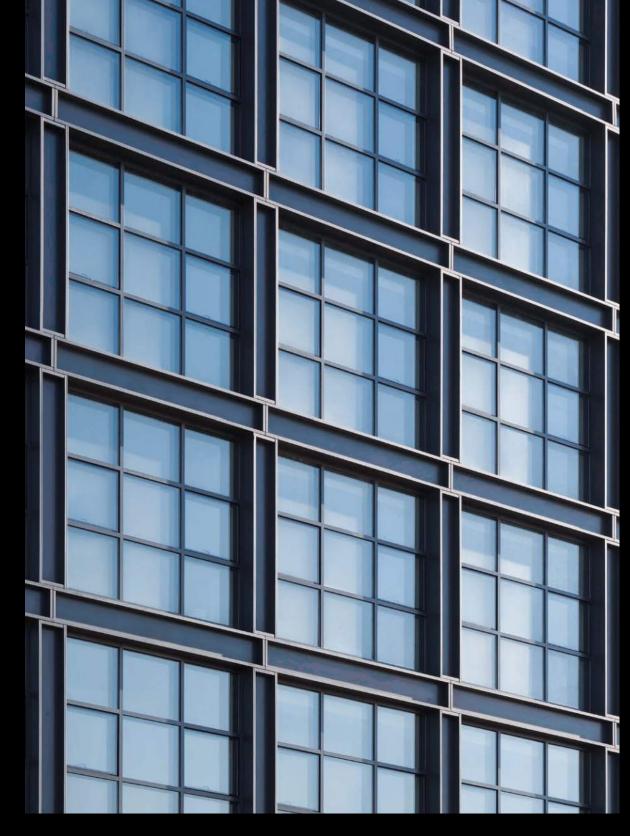

## **EXTERIOR EXPRESSION:**

Historical Context & Inspiration

UPPER PORTION WITH SMALLER BAYS

LOWER PORTION WITH LARGER BAYS

SECTION: TYP. MASONRY SLAB COVER

্ল <del>-</del> MULLION CAP

FACE OF BRICK TO

WINDOW FRAME

## **EXTERIOR EXPRESSION:**

Congress Street Facade