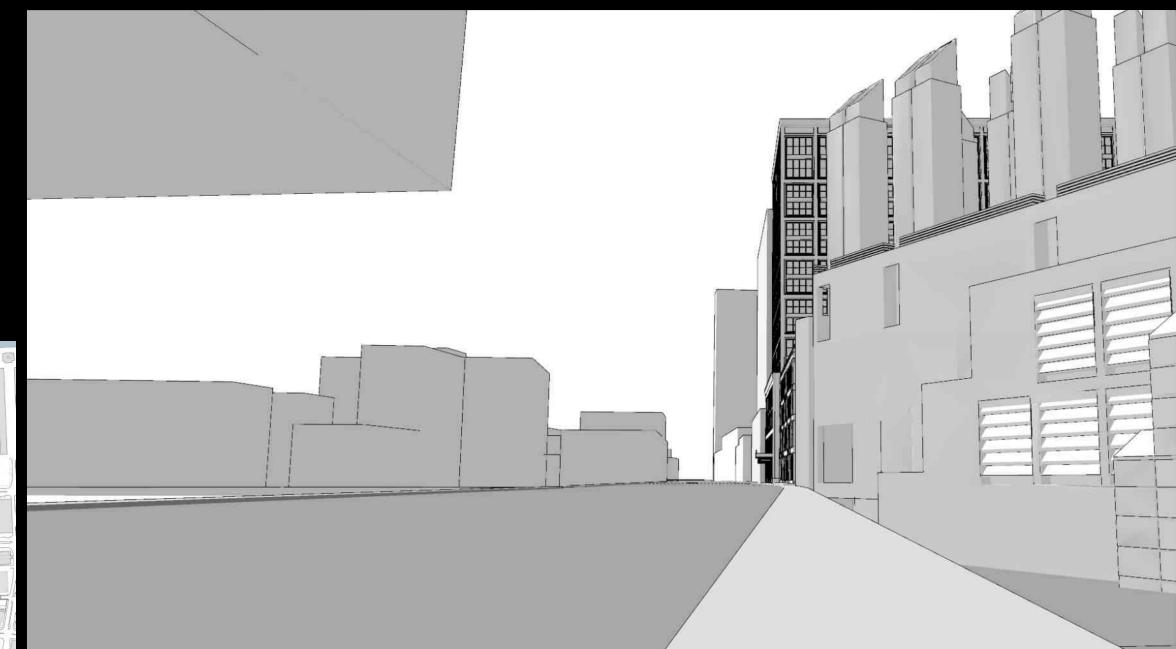

transitions between façade types.
- Study relationship between Summer Steps and retail storefronts.
- Study options for introducing more organic shapes into Summer Steps landscape design.



#### **RESPONSES:**

- Extensive study of building context both proximate and distant
- Extensive study of Congress Street facade options and massing alternatives
- Analysis of building hierarchy/logic vis a vis historical context
- Dimensional adjustments to enhance material transitions
- Adjustments to stair-facing retail storefront architecture
- Adjustments to public stair to improve human scale and quality of place



## **BUILDING SETBACK RELATIONSHIPS:**

District Context View Spectrum Studies







CONGRESS ST SUMMER ST

APPROVED PDA MASSING ENVELOPE









































































# **BUILDING SETBACK RELATIONSHIPS:**

Setback Studies







CONGRESS ST SUMMER ST

APPROVED PDA MASSING ENVELOPE









PROPOSED SETBACK (5')

ADDITIONAL SETBACK (10')











ADDITIONAL SETBACK (10')





PROPOSED SETBACK (5')



ADDITIONAL SETBACK (10')





PROPOSED SETBACK (5')

ADDITIONAL SETBACK (10')









ADDITIONAL SETBACK (10')









ADDITIONAL SETBACK (10')





PROPOSED SETBACK (5')

ADDITIONAL SETBACK (10')





PROPOSED SETBACK (5')

ADDITIONAL SETBACK (10')











## **EXTERIOR EXPRESSION:**

Historical Context & Inspiration







UPPER PORTION WITH SMALLER BAYS

LOWER PORTION WITH LARGER BAYS



















SECTION: TYP. MASONRY SLAB COVER



্ল <del>-</del> MULLION CAP

FACE OF BRICK TO

WINDOW FRAME







PLAN - TYP. MA