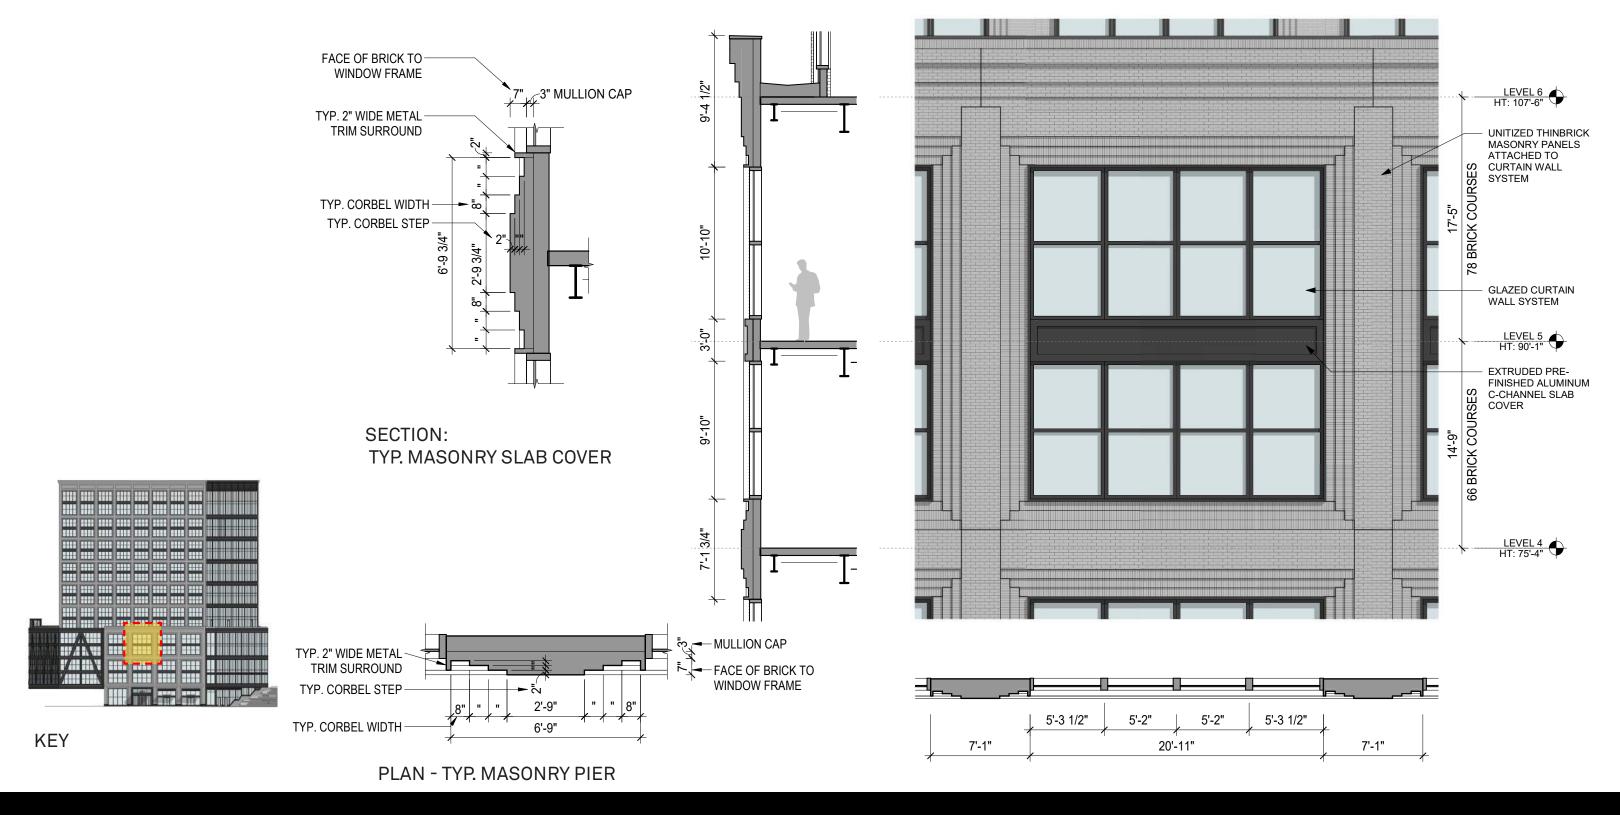

## **EXTERIOR EXPRESSION:**

Historical Context & Inspiration

UPPER PORTION WITH SMALLER BAYS

LOWER PORTION WITH LARGER BAYS

SECTION: TYP. MASONRY SLAB COVER

্ল <del>-</del> MULLION CAP

FACE OF BRICK TO

WINDOW FRAME

PLAN - TYP. MASONRY PIER

4'-7 1/2"

TYP. 2" WIDE METAL

TYP. CORBEL STEP

TRIM SURROUND

TYP. CORBEL WIDTH → 5 1/4"

SECTION - TYP. METAL SLAB COVER

PLAN - TYP. METAL PIER

KEY