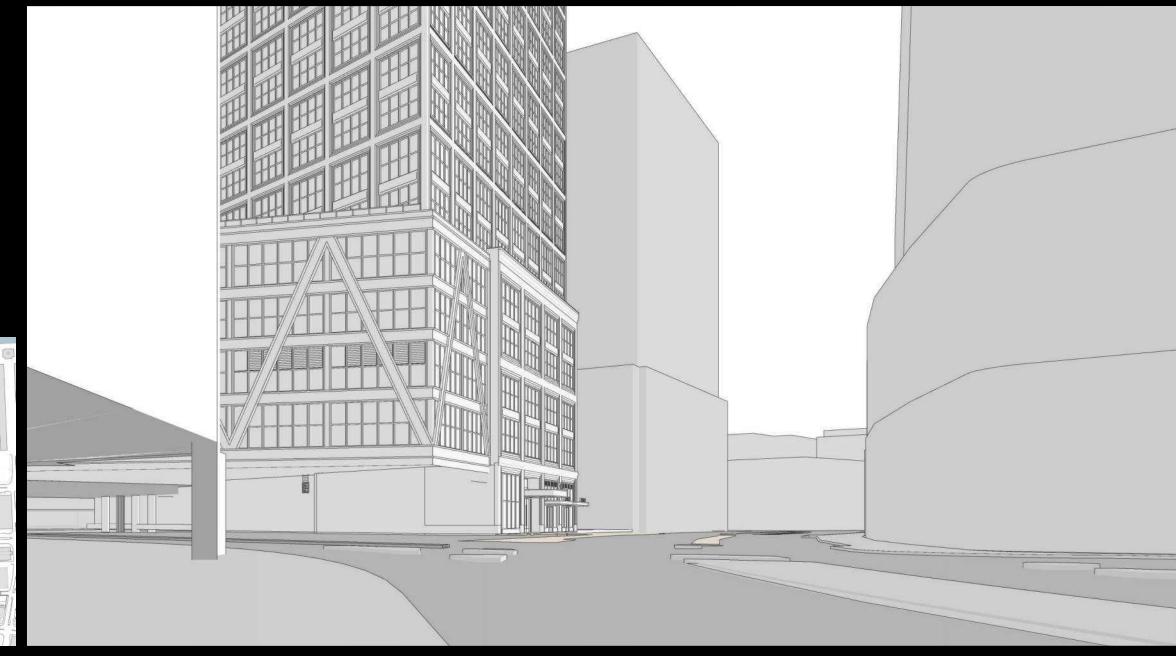

ips and transitions between façade types.
- Study relationship between Summer Steps and retail storefronts.
- Study options for introducing more organic shapes into Summer Steps landscape design.



#### **RESPONSES:**

- Extensive study of building context both proximate and distant
- Extensive study of Congress Street facade options and massing alternatives
- Analysis of building hierarchy/logic vis a vis historical context
- Dimensional adjustments to enhance material transitions
- Adjustments to stair-facing retail storefront architecture
- Adjustments to public stair to improve human scale and quality of place



## **BUILDING SETBACK RELATIONSHIPS:**

District Context View Spectrum Studies







CONGRESS ST SUMMER ST

APPROVED PDA MASSING ENVELOPE









































































# **BUILDING SETBACK RELATIONSHIPS:**

Setback Studies







CONGRESS ST SUMMER ST

APPROVED PDA MASSING ENVELOPE









PROPOSED SETBACK (5')

ADDITIONAL SETBACK (10')











ADDITIONAL SETBACK (10')





PROPOSED SETBACK (5')



ADDITIONAL SETBACK (10')





PROPOSED SETBACK (5')

ADDITIONAL SETBACK (10')









ADDITIONAL SETBACK (10')









ADDITIONAL SETBACK (10')





PROPOSED SETBACK (5')

ADDITIONAL SETBACK (10')





PROPOSED SETBACK (5')

ADDITIONAL SETBACK (10')











## **EXTERIOR EXPRESSION:**

Historical Context & Inspiration







UPPER PORTION WITH SMALLER BAYS

LOWER PORTION WITH LARGER BAYS



















SECTION: TYP. MASONRY SLAB COVER



্ল <del>-</del> MULLION CAP

FACE OF BRICK TO

WINDOW FRAME







PLAN -