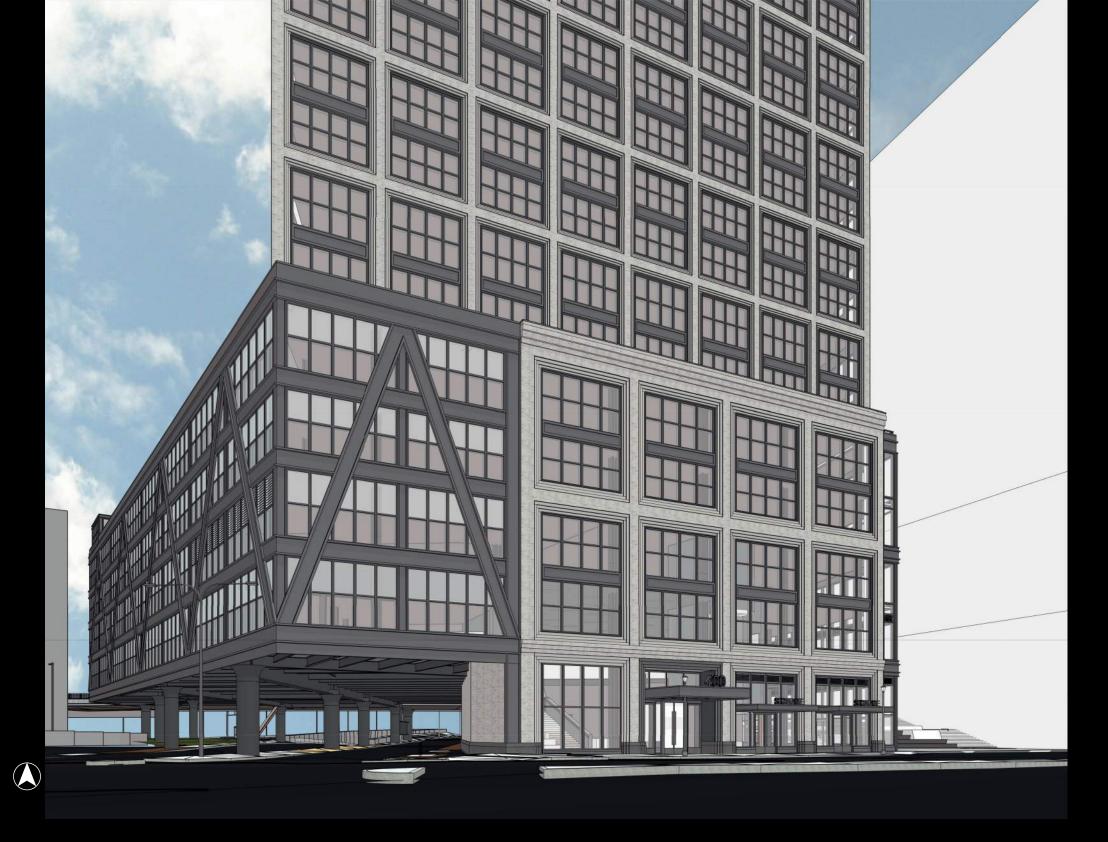

PROPOSED SETBACK (5')

ADDITIONAL SETBACK (10')









ADDITIONAL SETBACK (10')









ADDITIONAL SETBACK (10')





PROPOSED SETBACK (5')

ADDITIONAL SETBACK (10')





PROPOSED SETBACK (5')

ADDITIONAL SETBACK (10')











## **EXTERIOR EXPRESSION:**

Historical Context & Inspiration







UPPER PORTION WITH SMALLER BAYS

LOWER PORTION WITH LARGER BAYS



















SECTION: TYP. MASONRY SLAB COVER



্ল <del>-</del> MULLION CAP

FACE OF BRICK TO

WINDOW FRAME







PLAN - TYP. MASONRY PIER

4'-7 1/2"





TYP. 2" WIDE METAL

TYP. CORBEL STEP

TRIM SURROUND

TYP. CORBEL WIDTH → 5 1/4"



SECTION - TYP. METAL SLAB COVER



PLAN - TYP. METAL PIER



KEY





















## **EXTERIOR EXPRESSION:**

Congress Street Facade



















































































### **EXTERIOR EXPRESSION:**

Articulation of 'The Cut'



























Parcel P



Fort Point











# **SUMMER STEPS** SITE SECTION TOWARDS BUILDING P APPROX. BUILDING ENTRY —

























# PUBLIC REALM/SUMMER STEPS







#### **SUMMER STEPS - ORIGINAL BCDC SUBMISSION**

LAYOUT PLAN 04.02.2019





### **SUMMER STEPS**

LAYOUT PLAN 04.02.2019 \_REV 1





















# **CURVILINEAR PLANTER DESIGN STUDY**







#### **SUMMER STEPS**

#### **CURVILINEAR PLANTER STUDY**





## **SUMMER STEPS**CURVILINEAR PLANTER STUDY



- PROVIDES ADEQUATE PLANTING SOIL DEPTH
- BED WALL HEIGHTS KEPT TO A MINIMUM
- SHORTER PLANTER WALLS ALLOW PLANTS TO SPILL OVER AND "SOFTEN" THE EDGE



### CONGRESS STREET PLAZA





### **CONGRESS STR