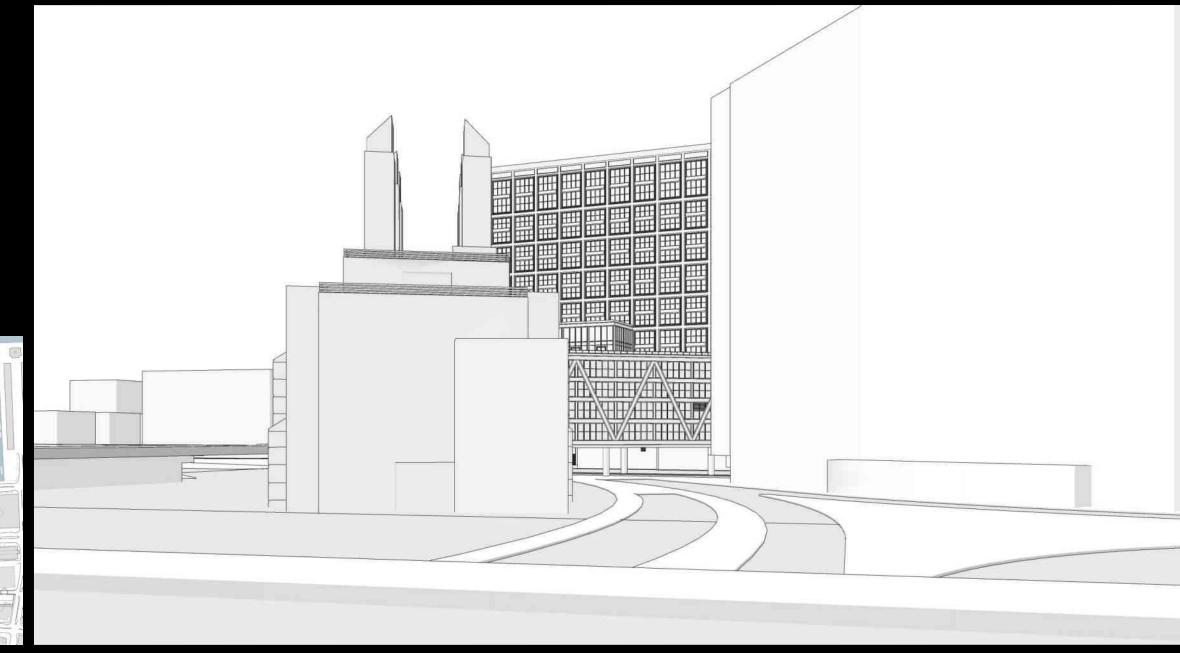

lationships and transitions between façade types.
- Study relationship between Summer Steps and retail storefronts.
- Study options for introducing more organic shapes into Summer Steps landscape design.



#### **RESPONSES:**

- Extensive study of building context both proximate and distant
- Extensive study of Congress Street facade options and massing alternatives
- Analysis of building hierarchy/logic vis a vis historical context
- Dimensional adjustments to enhance material transitions
- Adjustments to stair-facing retail storefront architecture
- Adjustments to public stair to improve human scale and quality of place



## **BUILDING SETBACK RELATIONSHIPS:**

District Context View Spectrum Studies







CONGRESS ST SUMMER ST

APPROVED PDA MASSING ENVELOPE









































































# **BUILDING SETBACK RELATIONSHIPS:**

Setback Studies







CONGRESS ST SUMMER ST

APPROVED PDA MASSING ENVELOPE









PROPOSED SETBACK (5')

ADDITIONAL SETBACK (10')











ADDITIONAL SETBACK (10')





PROPOSED SETBACK (5')



ADDITIONAL SETBACK (10')





PROPOSED SETBACK (5')

ADDITIONAL SETBACK (10')









ADDITIONAL SETBACK (10')









ADDITIONAL SETBACK (10')





PROPOSED SETBACK (5')

ADDITIONAL SETBACK (10')





PROPOSED SETBACK (5')

ADDITIONAL SETBACK (10')











## **EXTERIOR EXPRESSION:**

Historical Context & Inspiration







UPPER PORTION WITH SMALLER BAYS

LOWER PORTION WITH LARGER BAYS



















SECTION: TYP. MASONRY SLAB COVER



্ল <del>-</del> MULLION CAP

FACE OF BRICK TO

WINDOW FRAME