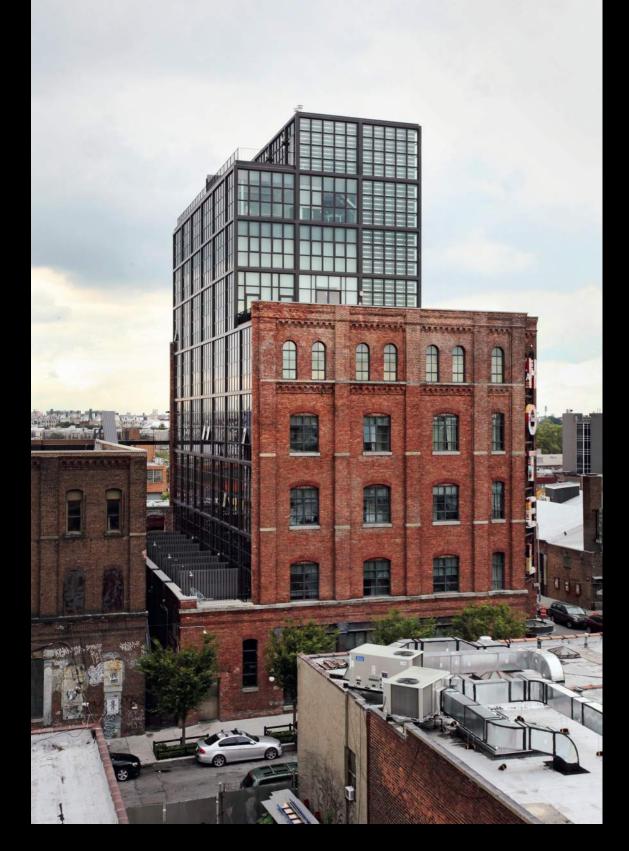

IONAL SETBACK (10')











ADDITIONAL SETBACK (10')





PROPOSED SETBACK (5')



ADDITIONAL SETBACK (10')





PROPOSED SETBACK (5')

ADDITIONAL SETBACK (10')









ADDITIONAL SETBACK (10')









ADDITIONAL SETBACK (10')





PROPOSED SETBACK (5')

ADDITIONAL SETBACK (10')





PROPOSED SETBACK (5')

ADDITIONAL SETBACK (10')











## **EXTERIOR EXPRESSION:**

Historical Context & Inspiration







UPPER PORTION WITH SMALLER BAYS

LOWER PORTION WITH LARGER BAYS



















SECTION: TYP. MASONRY SLAB COVER



্ল <del>-</del> MULLION CAP

FACE OF BRICK TO

WINDOW FRAME







PLAN - TYP. MASONRY PIER

4'-7 1/2"





TYP. 2" WIDE METAL

TYP. CORBEL STEP

TRIM SURROUND

TYP. CORBEL WIDTH → 5 1/4"



SECTION - TYP. METAL SLAB COVER



PLAN - TYP. METAL PIER



KEY





















## **EXTERIOR EXPRESSION:**

Congress Street Facade



















































































### **EXTERIOR EXPRESSION:**

Articulation of 'The Cut'



























Parcel P



Fort Point











# **SUMMER STEPS** SITE SECTION TOWARDS BUILDING P APPROX. BUILDING ENTRY —

























# PUBLIC REALM/SUMMER STEPS







#### **SUMMER STEPS - ORIGINAL BCDC SUBMISSION**

LAYOUT PLAN 04.02.2019





### **SUMMER STEPS**

LAYOUT PLAN 04.02.2019 \_REV 1





















# **CURVILINEAR PLANTER DESIGN STUDY**







#### **SUMMER STEPS**

#### **CURVILINEAR PLANTER STUDY**





## **SUMMER STEPS**CURVILINEAR PLANTER STUDY



- PROVIDES ADEQUATE PLANTING SOIL DEPTH
- BED WALL HEIGHTS KEPT TO A MINIMUM
- SHORTER PL