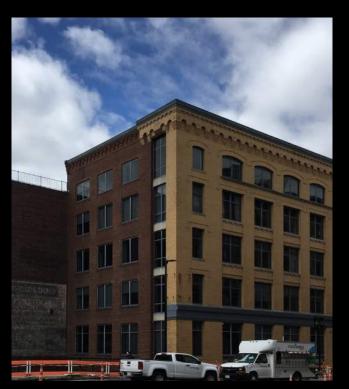

## **EXTERIOR EXPRESSION:**

Historical Context & Inspiration

UPPER PORTION WITH SMALLER BAYS

LOWER PORTION WITH LARGER BAYS

SECTION: TYP. MASONRY SLAB COVER

্ল <del>-</del> MULLION CAP

FACE OF BRICK TO

WINDOW FRAME

## **EXTERIOR EXPRESSION:**

Congress Street Facade