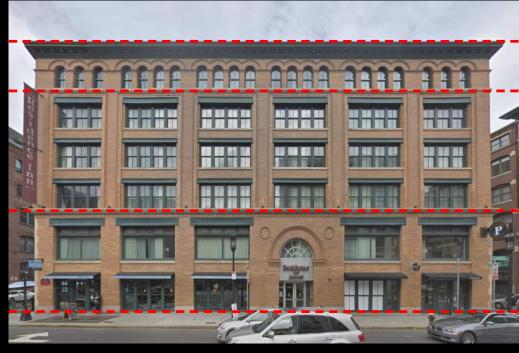

## **EXTERIOR EXPRESSION:**

Historical Context & Inspiration

UPPER PORTION WITH SMALLER BAYS

LOWER PORTION WITH LARGER BAYS

SECTION: TYP. MASONRY SLAB COVER

্ল <del>-</del> MULLION CAP

FACE OF BRICK TO

WINDOW FRAME