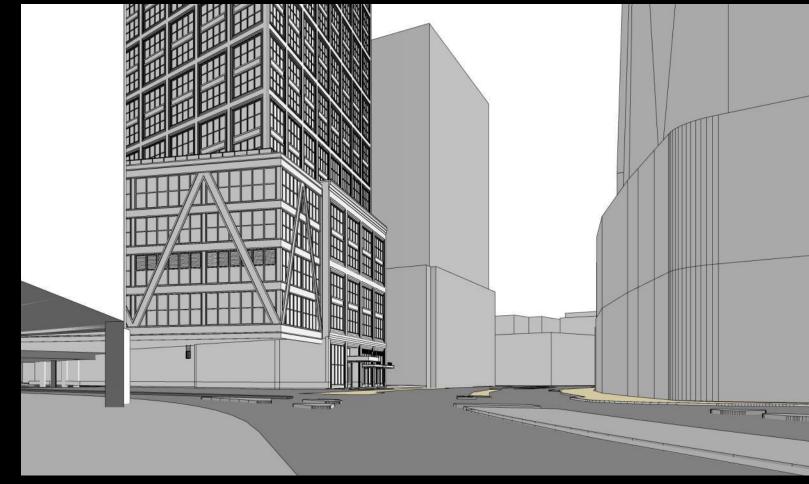

- Analysis of building hierarchy/logic vis a vis historical context
- Dimensional adjustments to enhance material transitions
- Adjustments to stair-facing retail storefront architecture
- Adjustments to public stair to improve human scale and quality of place



## **BUILDING SETBACK RELATIONSHIPS:**

District Context View Spectrum Studies







CONGRESS ST SUMMER ST

APPROVED PDA MASSING ENVELOPE









































































# **BUILDING SETBACK RELATIONSHIPS:**

Setback Studies







CONGRESS ST SUMMER ST

APPROVED PDA MASSING ENVELOPE









PROPOSED SETBACK (5')

ADDITIONAL SETBACK (10')











ADDITIONAL SETBACK (10')





PROPOSED SETBACK (5')



ADDITIONAL SETBACK (10')





PROPOSED SETBACK (5')

ADDITIONAL SETBACK (10')









ADDITIONAL SETBACK (10')









ADDITIONAL SETBACK (10')





PROPOSED SETBACK (5')

ADDITIONAL SETBACK (10')





PROPOSED SETBACK (5')

ADDITIONAL SETBACK (10')











## **EXTERIOR EXPRESSION:**

Historical Context & Inspiration







UPPER PORTION WITH SMALLER BAYS

LOWER PORTION WITH LARGER BAYS



















SECTION: TYP. MASONRY SLAB COVER



্ল <del>-</del> MULLION CAP

FACE OF BRICK TO

WINDOW FRAME







PLAN - TYP. MASONRY PIER

4'-7 1/2"





TYP. 2" WIDE METAL

TYP. CORBEL STEP

TRIM SURROUND

TYP. CORBEL WIDTH → 5 1/4"



SECTION - TYP. METAL SLAB COVER



PLAN - TYP. METAL PIER



KEY





















## **EXTERIOR EXPRESSION:**

Congress Street Facade



















































































### **EXTERIOR EXPRESS