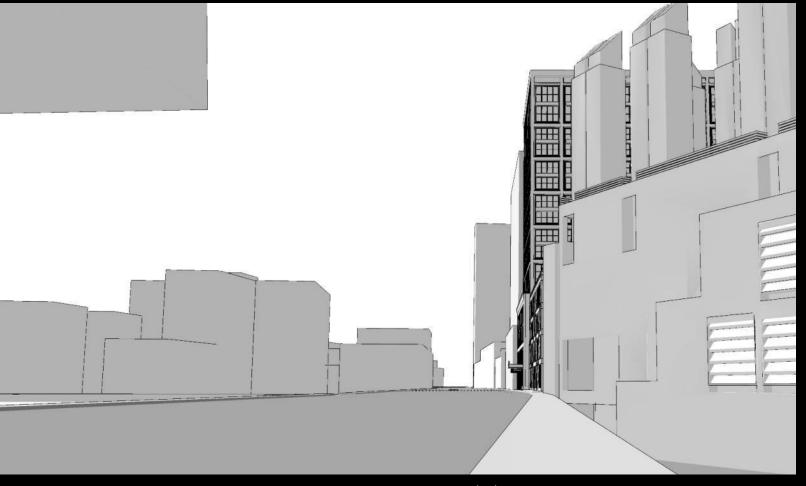

context both proximate and distant
- Extensive study of Congress Street facade options and massing alternatives
- Analysis of building hierarchy/logic vis a vis historical context
- Dimensional adjustments to enhance material transitions
- Adjustments to stair-facing retail storefront architecture
- Adjustments to public stair to improve human scale and quality of place



## **BUILDING SETBACK RELATIONSHIPS:**

District Context View Spectrum Studies







CONGRESS ST SUMMER ST

APPROVED PDA MASSING ENVELOPE









































































# **BUILDING SETBACK RELATIONSHIPS:**

Setback Studies







CONGRESS ST SUMMER ST

APPROVED PDA MASSING ENVELOPE









PROPOSED SETBACK (5')

ADDITIONAL SETBACK (10')











ADDITIONAL SETBACK (10')





PROPOSED SETBACK (5')



ADDITIONAL SETBACK (10')





PROPOSED SETBACK (5')

ADDITIONAL SETBACK (10')









ADDITIONAL SETBACK (10')









ADDITIONAL SETBACK (10')





PROPOSED SETBACK (5')

ADDITIONAL SETBACK (10')





PROPOSED SETBACK (5')

ADDITIONAL SETBACK (10')











## **EXTERIOR EXPRESSION:**

Historical Context & Inspiration







UPPER PORTION WITH SMALLER BAYS

LOWER PORTION WITH LARGER BAYS



















SECTION: TYP. MASONRY SLAB COVER



্ল <del>-</del> MULLION CAP

FACE OF BRICK TO

WINDOW FRAME







PLAN - TYP. MASONRY PIER

4'-7 1/2"





TYP. 2" WIDE METAL

TYP. CORBEL STEP

TRIM SURROUND

TYP. CORBEL WIDTH → 5 1/4"



SECTION - TYP. METAL SLAB COVER



PLAN - TYP. METAL PIER



KEY





















## **EXTERIOR EXPRESSION:**

Congress Street