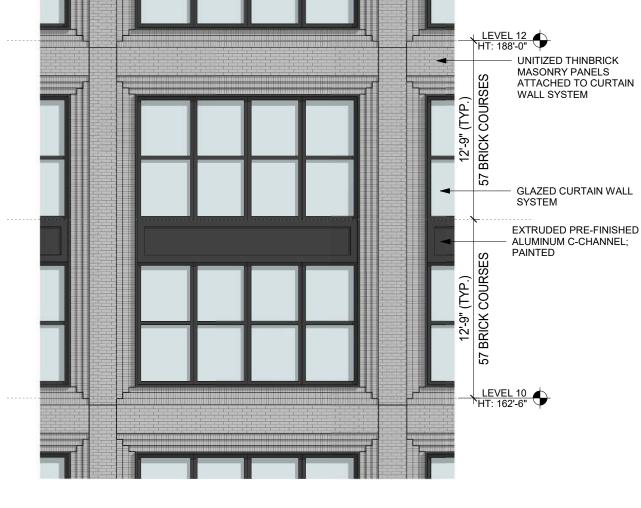

## **EXTERIOR EXPRESSION:**

Historical Context & Inspiration

UPPER PORTION WITH SMALLER BAYS

LOWER PORTION WITH LARGER BAYS

SECTION: TYP. MASONRY SLAB COVER

্ল <del>-</del> MULLION CAP

FACE OF BRICK TO

WINDOW FRAME

## **EXTERIOR EXPRESSION:**

Congress Street Facade