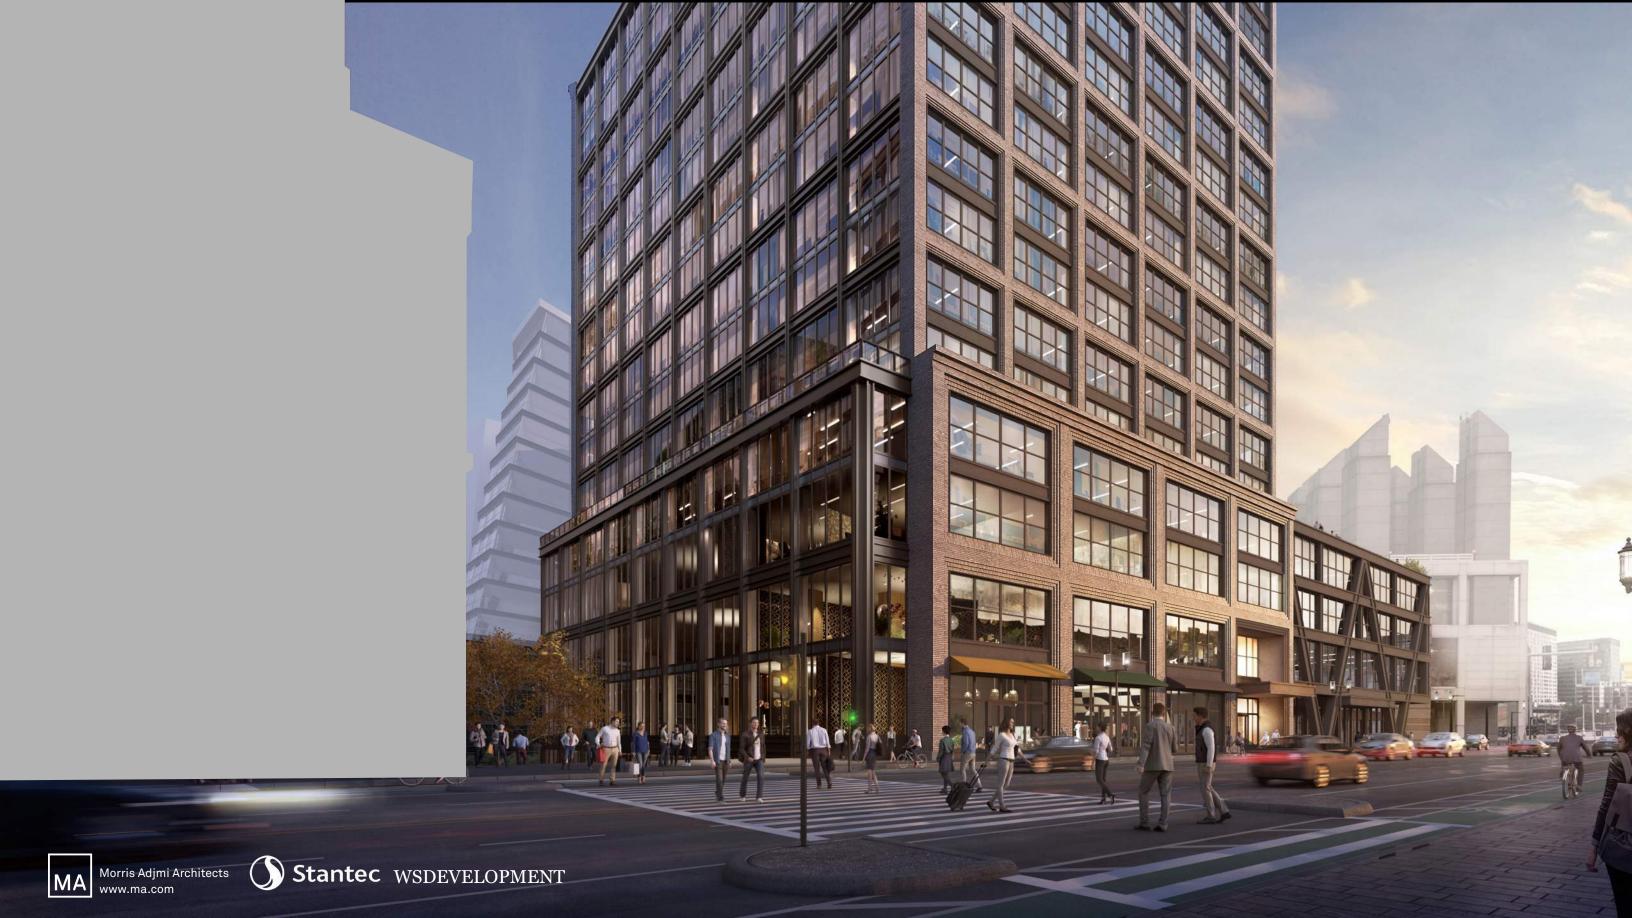

ADDITIONAL SETBACK (10')





PROPOSED SETBACK (5')

ADDITIONAL SETBACK (10')











## **EXTERIOR EXPRESSION:**

Historical Context & Inspiration







UPPER PORTION WITH SMALLER BAYS

LOWER PORTION WITH LARGER BAYS



















SECTION: TYP. MASONRY SLAB COVER



্ল <del>-</del> MULLION CAP

FACE OF BRICK TO

WINDOW FRAME







PLAN - TYP. MASONRY PIER

4'-7 1/2"





TYP. 2" WIDE METAL

TYP. CORBEL STEP

TRIM SURROUND

TYP. CORBEL WIDTH → 5 1/4"



SECTION - TYP. METAL SLAB COVER



PLAN - TYP. METAL PIER



KEY





















## **EXTERIOR EXPRESSION:**

Congress Street Facade



















































































### **EXTERIOR EXPRESSION:**

Articulation of 'The Cut'



























Parcel P



Fort Point











# **SUMMER STEPS** SITE SECTION TOWARDS BUILDING P APPROX. BUILDING ENTRY —

























# PUBLIC REALM/SUMMER STEPS







#### **SUMMER STEPS - ORIGINAL BCDC SUBMISSION**

LAYOUT PLAN 04.02.2019





### **SUMMER STEPS**

LAYOUT PLAN 04.02.2019 \_REV 1





















# **CURVILINEAR PLANTER DESIGN STUDY**







#### **SUMMER STEPS**

#### **CURVILINEAR PLANTER STUDY**





## **SUMMER STEPS**CURVILINEAR PLANTER STUDY



- PROVIDES ADEQUATE PLANTING SOIL DEPTH
- BED WALL HEIGHTS KEPT TO A MINIMUM
- SHORTER PLANTER WALLS ALLOW PLANTS TO SPILL OVER AND "SOFTEN" THE EDGE



### CONGRESS STREET PLAZA





### **CONGRESS STREET PLAZA**

PROXIMITY TO CONGRESS STREET





### DESIGN ADVANCEMENT