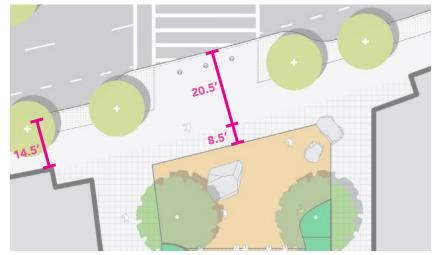

# **SUMMER STEPS** SITE SECTION TOWARDS BUILDING P APPROX. BUILDING ENTRY —

# PUBLIC REALM/SUMMER STEPS