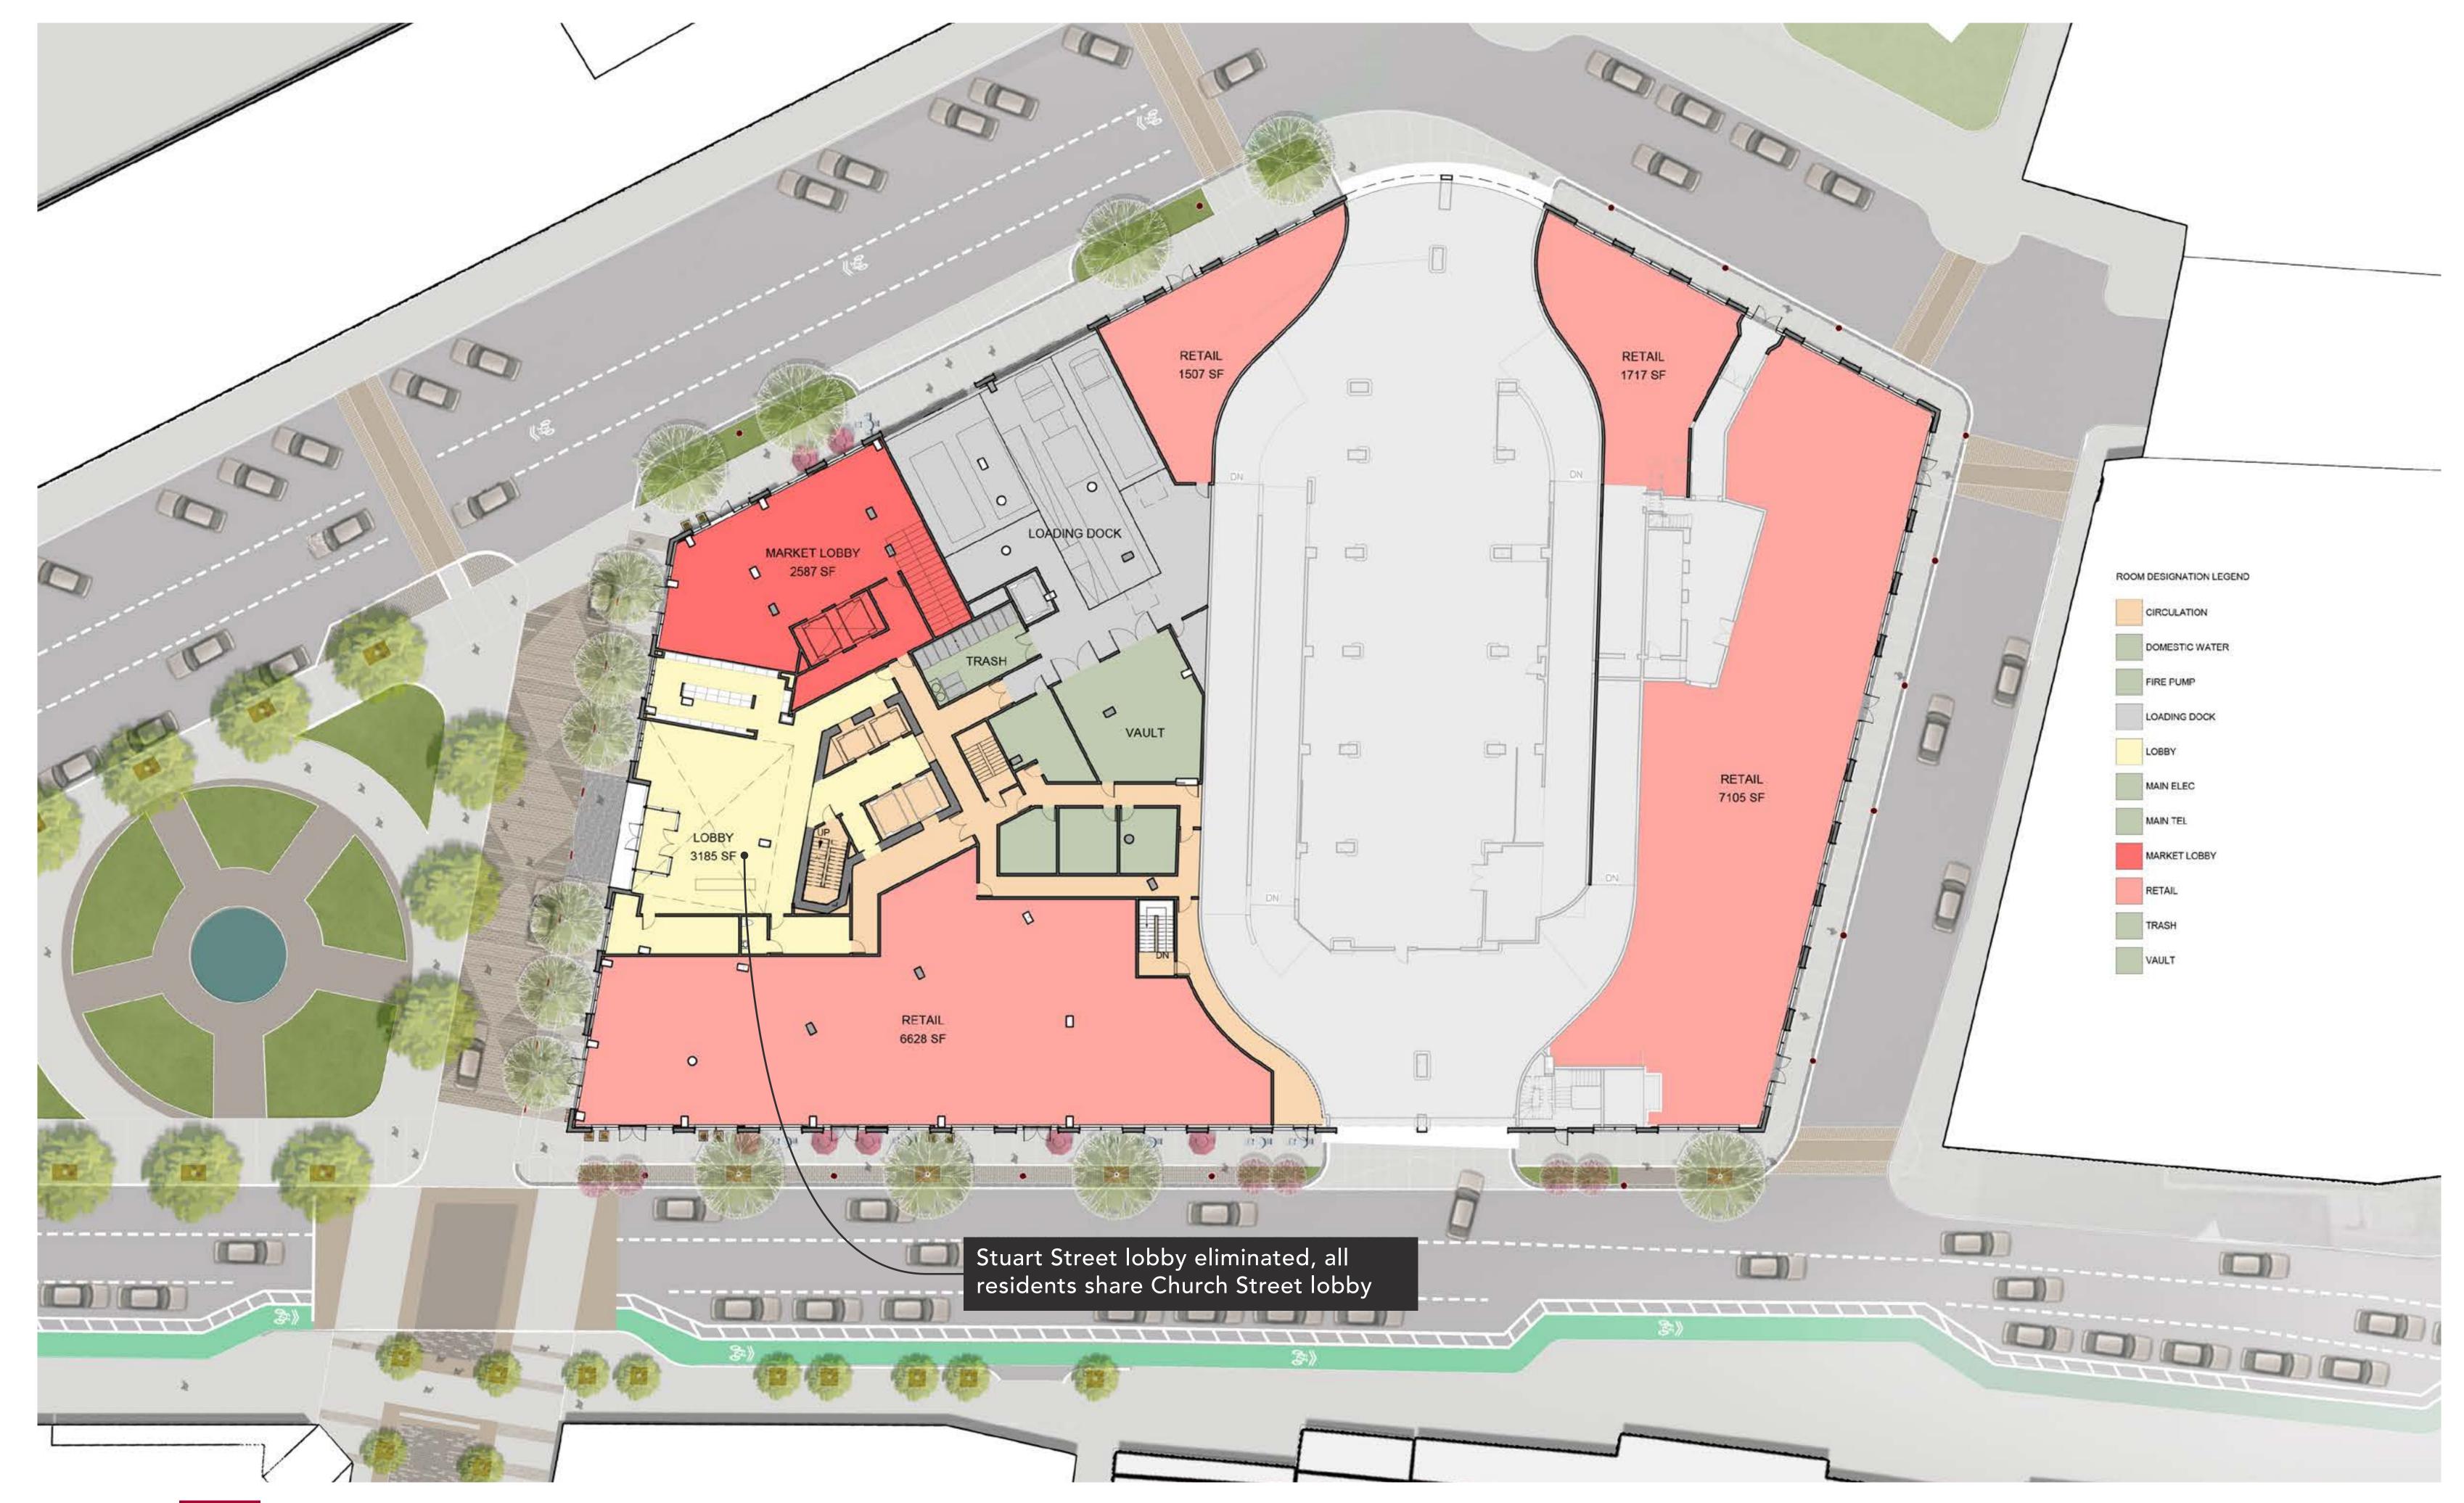

# A. Response to BCDC comments

- 1. Study tower facade language
- 2. Provide more detail on proposed ground floor storefronts and lobby
- 3. Consider combining rental and condo lobby
- B. Public realm & landscape development

#### PREVIOUS DESIGN

Lobby presence reduced to be more consistent with proportions of existing facade

Stuart Street lobby removed