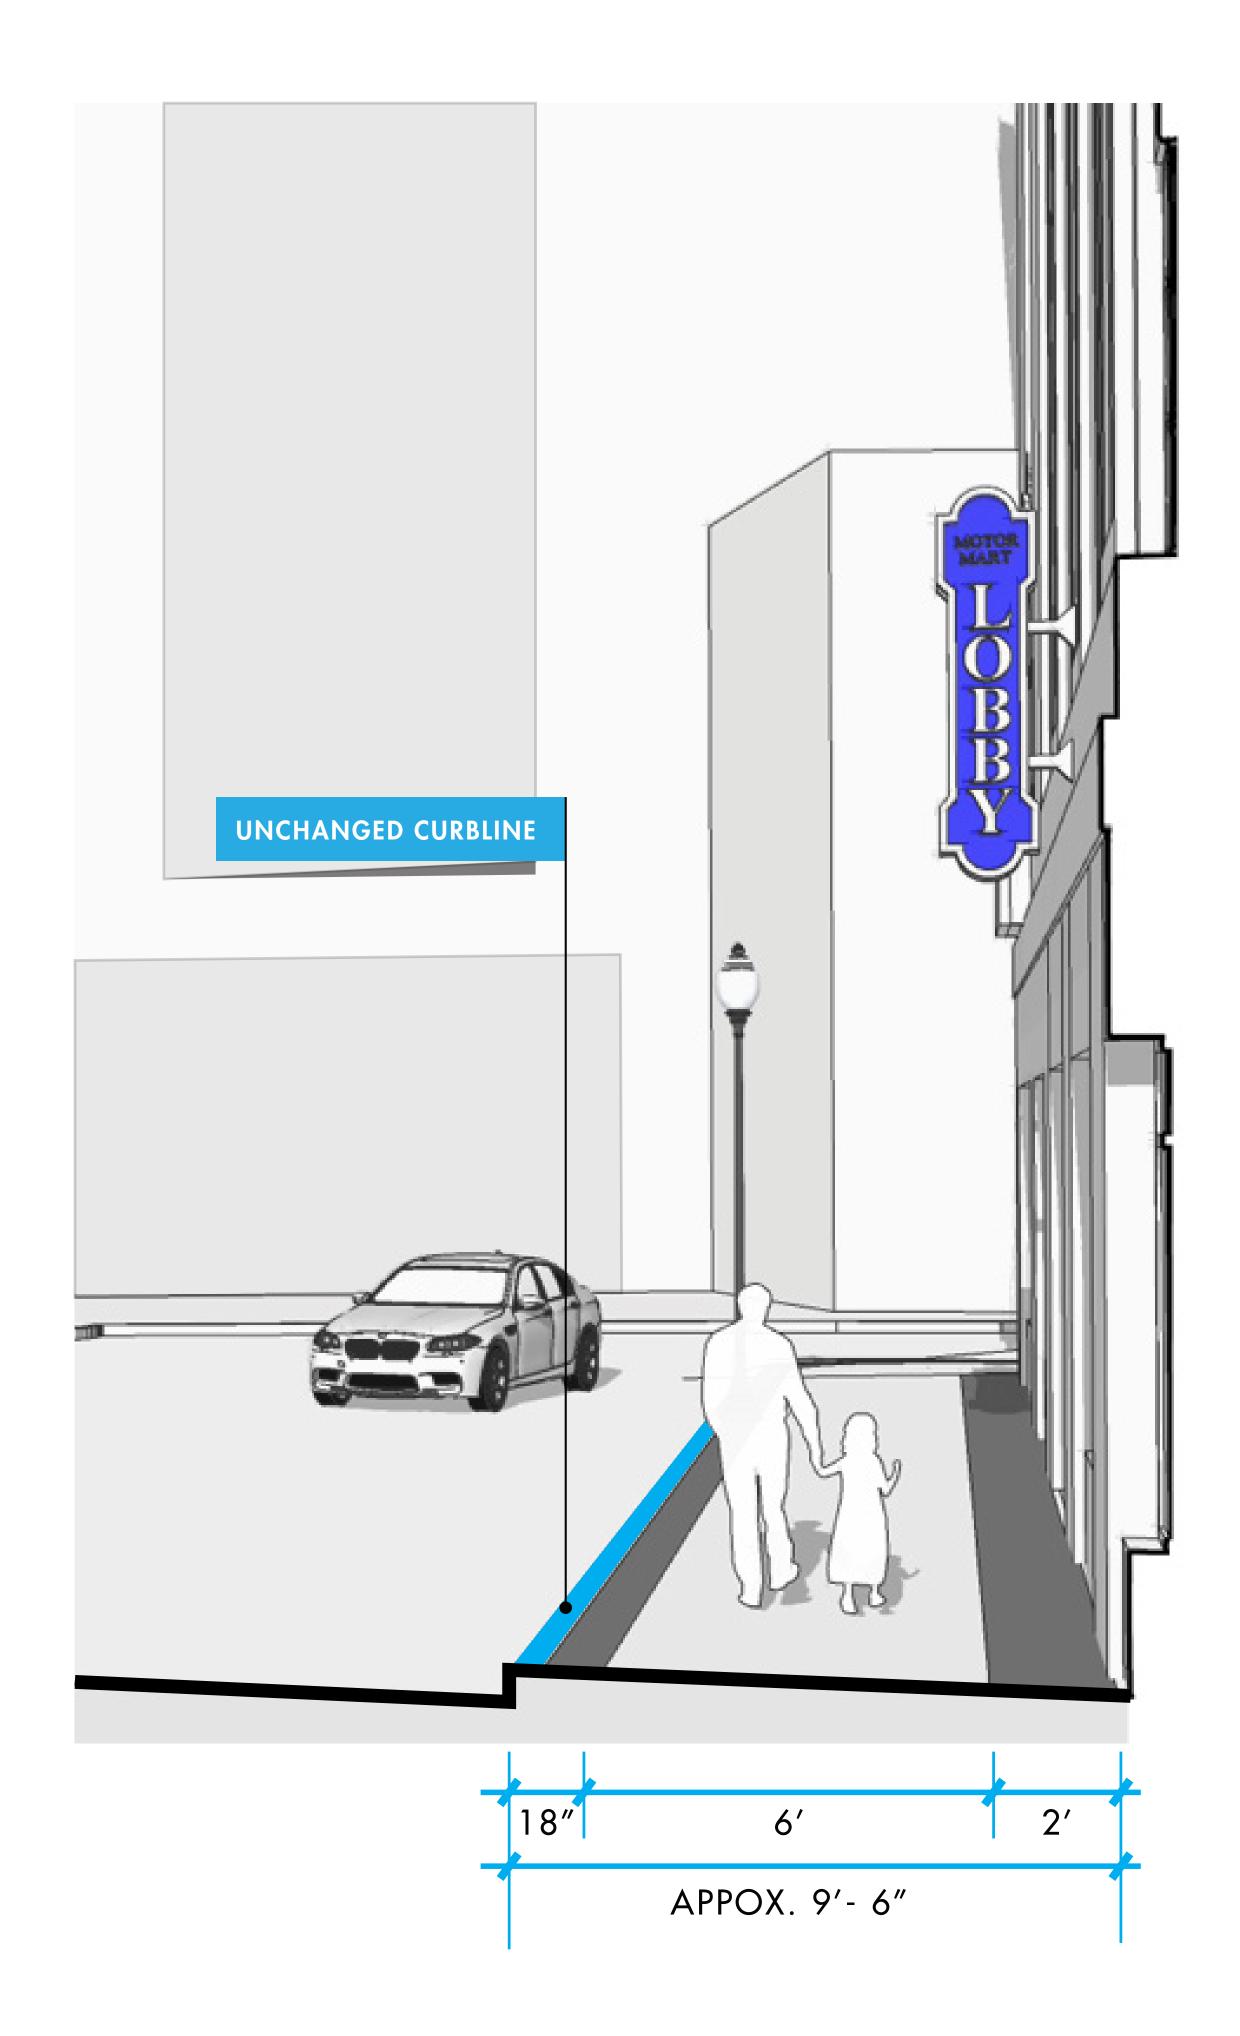

tor Mart Garage BCDC Full Committee

June 04, 2019

685,000 sf
28 floors
310' tall
215-306 units
625-675 parking spaces





## SITE & EXISTING CONIDITIONS





# A. Response to BCDC comments

- 1. Study tower facade language
- 2. Provide more detail on proposed ground floor storefronts and lobby
- 3. Consider combining rental and condo lobby
- B. Public realm & landscape development

#### PREVIOUS DESIGN





Lobby presence reduced to be more consistent with proportions of existing facade

Stuart Street lobby removed





### EXISTING FACADE DETAIL











Facade modified to incorporate more "fluted" bands throughout

#### PREVIOUS DESIGN



#### **PROPOSED**



All storefronts re-designed to create a clean & consistent language





































APPROX. 14'-6"