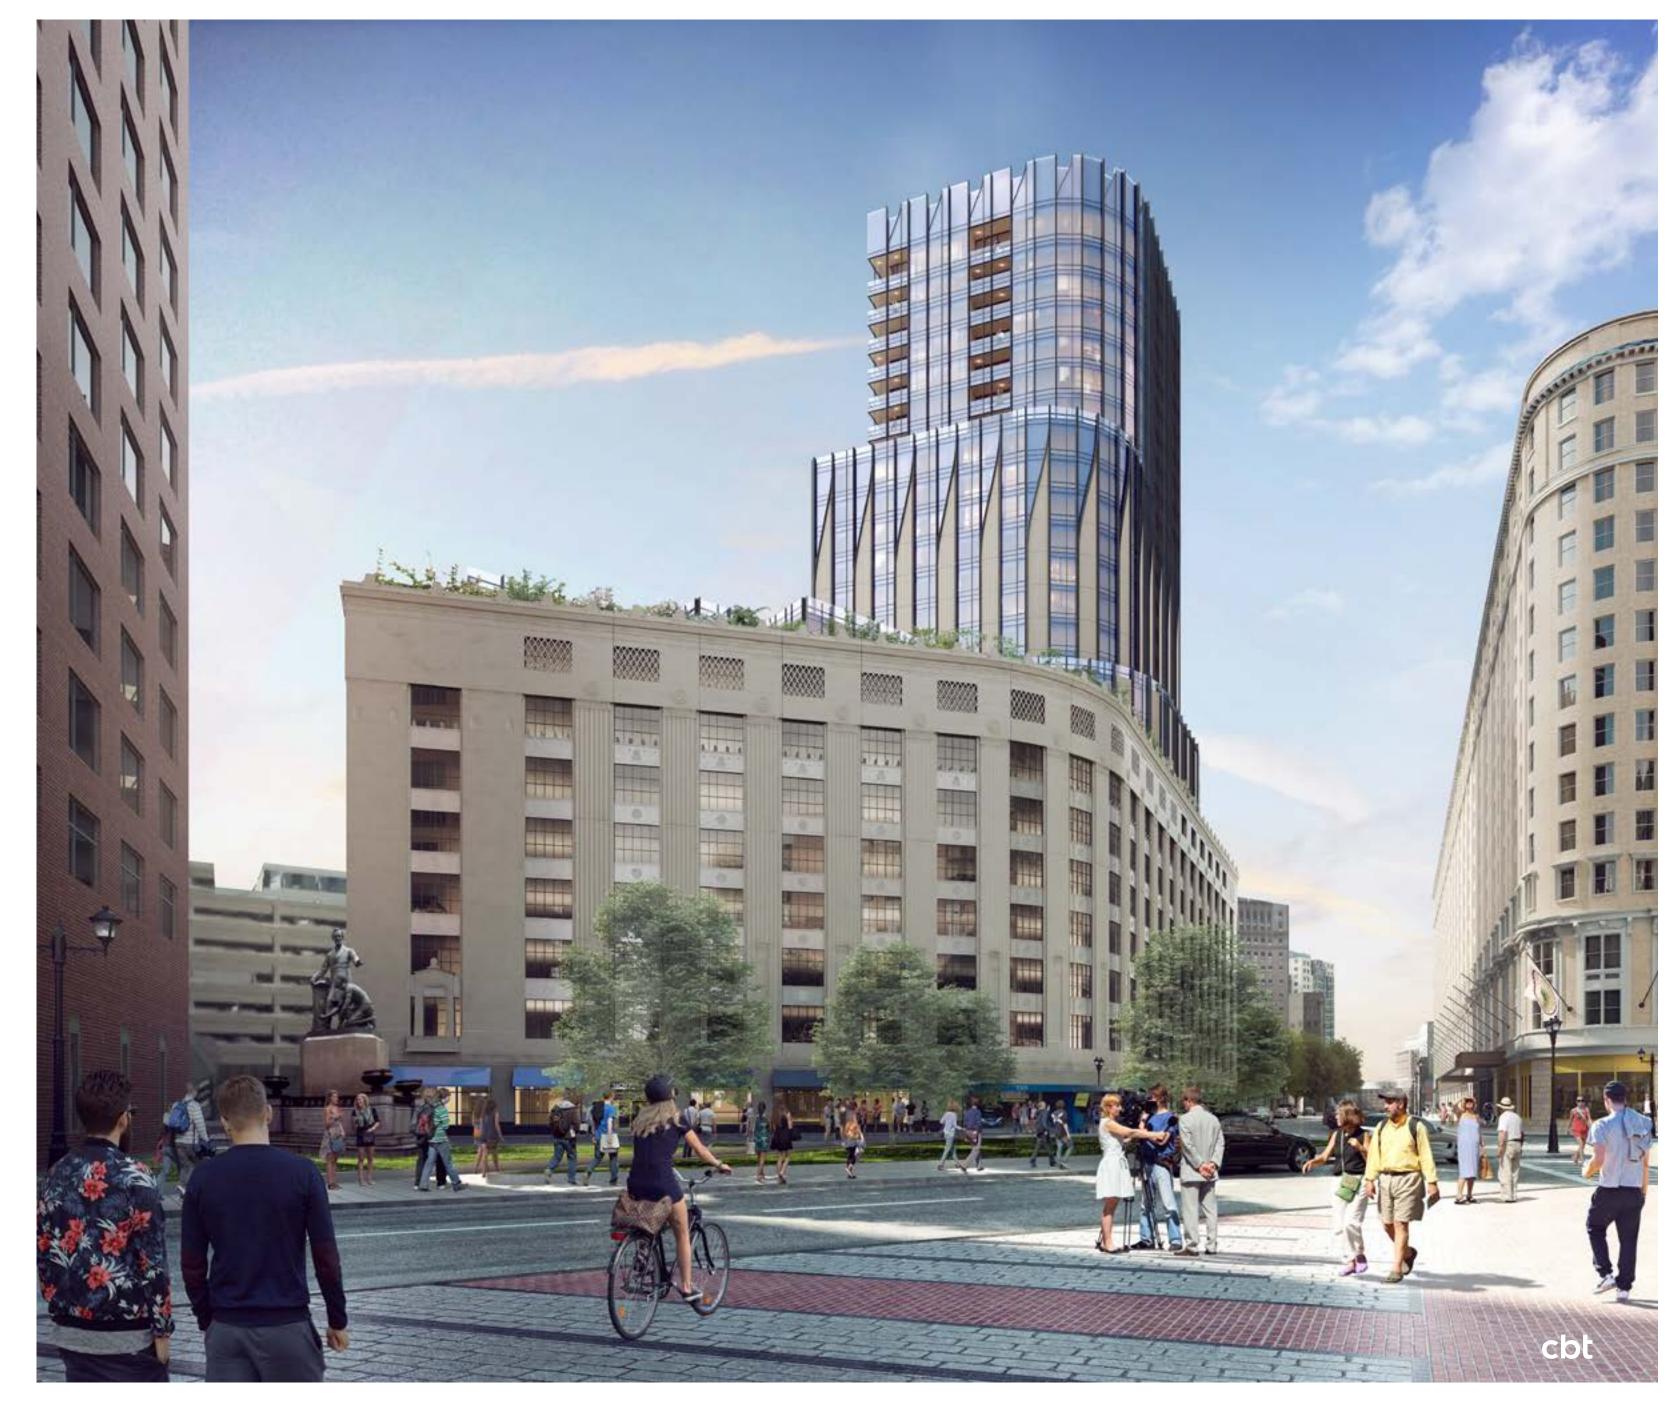

#### PREVIOUS DESIGN

Lobby presence reduced to be more consistent with proportions of existing facade

Stuart Street lobby removed

#### PREVIOUS DESIGN