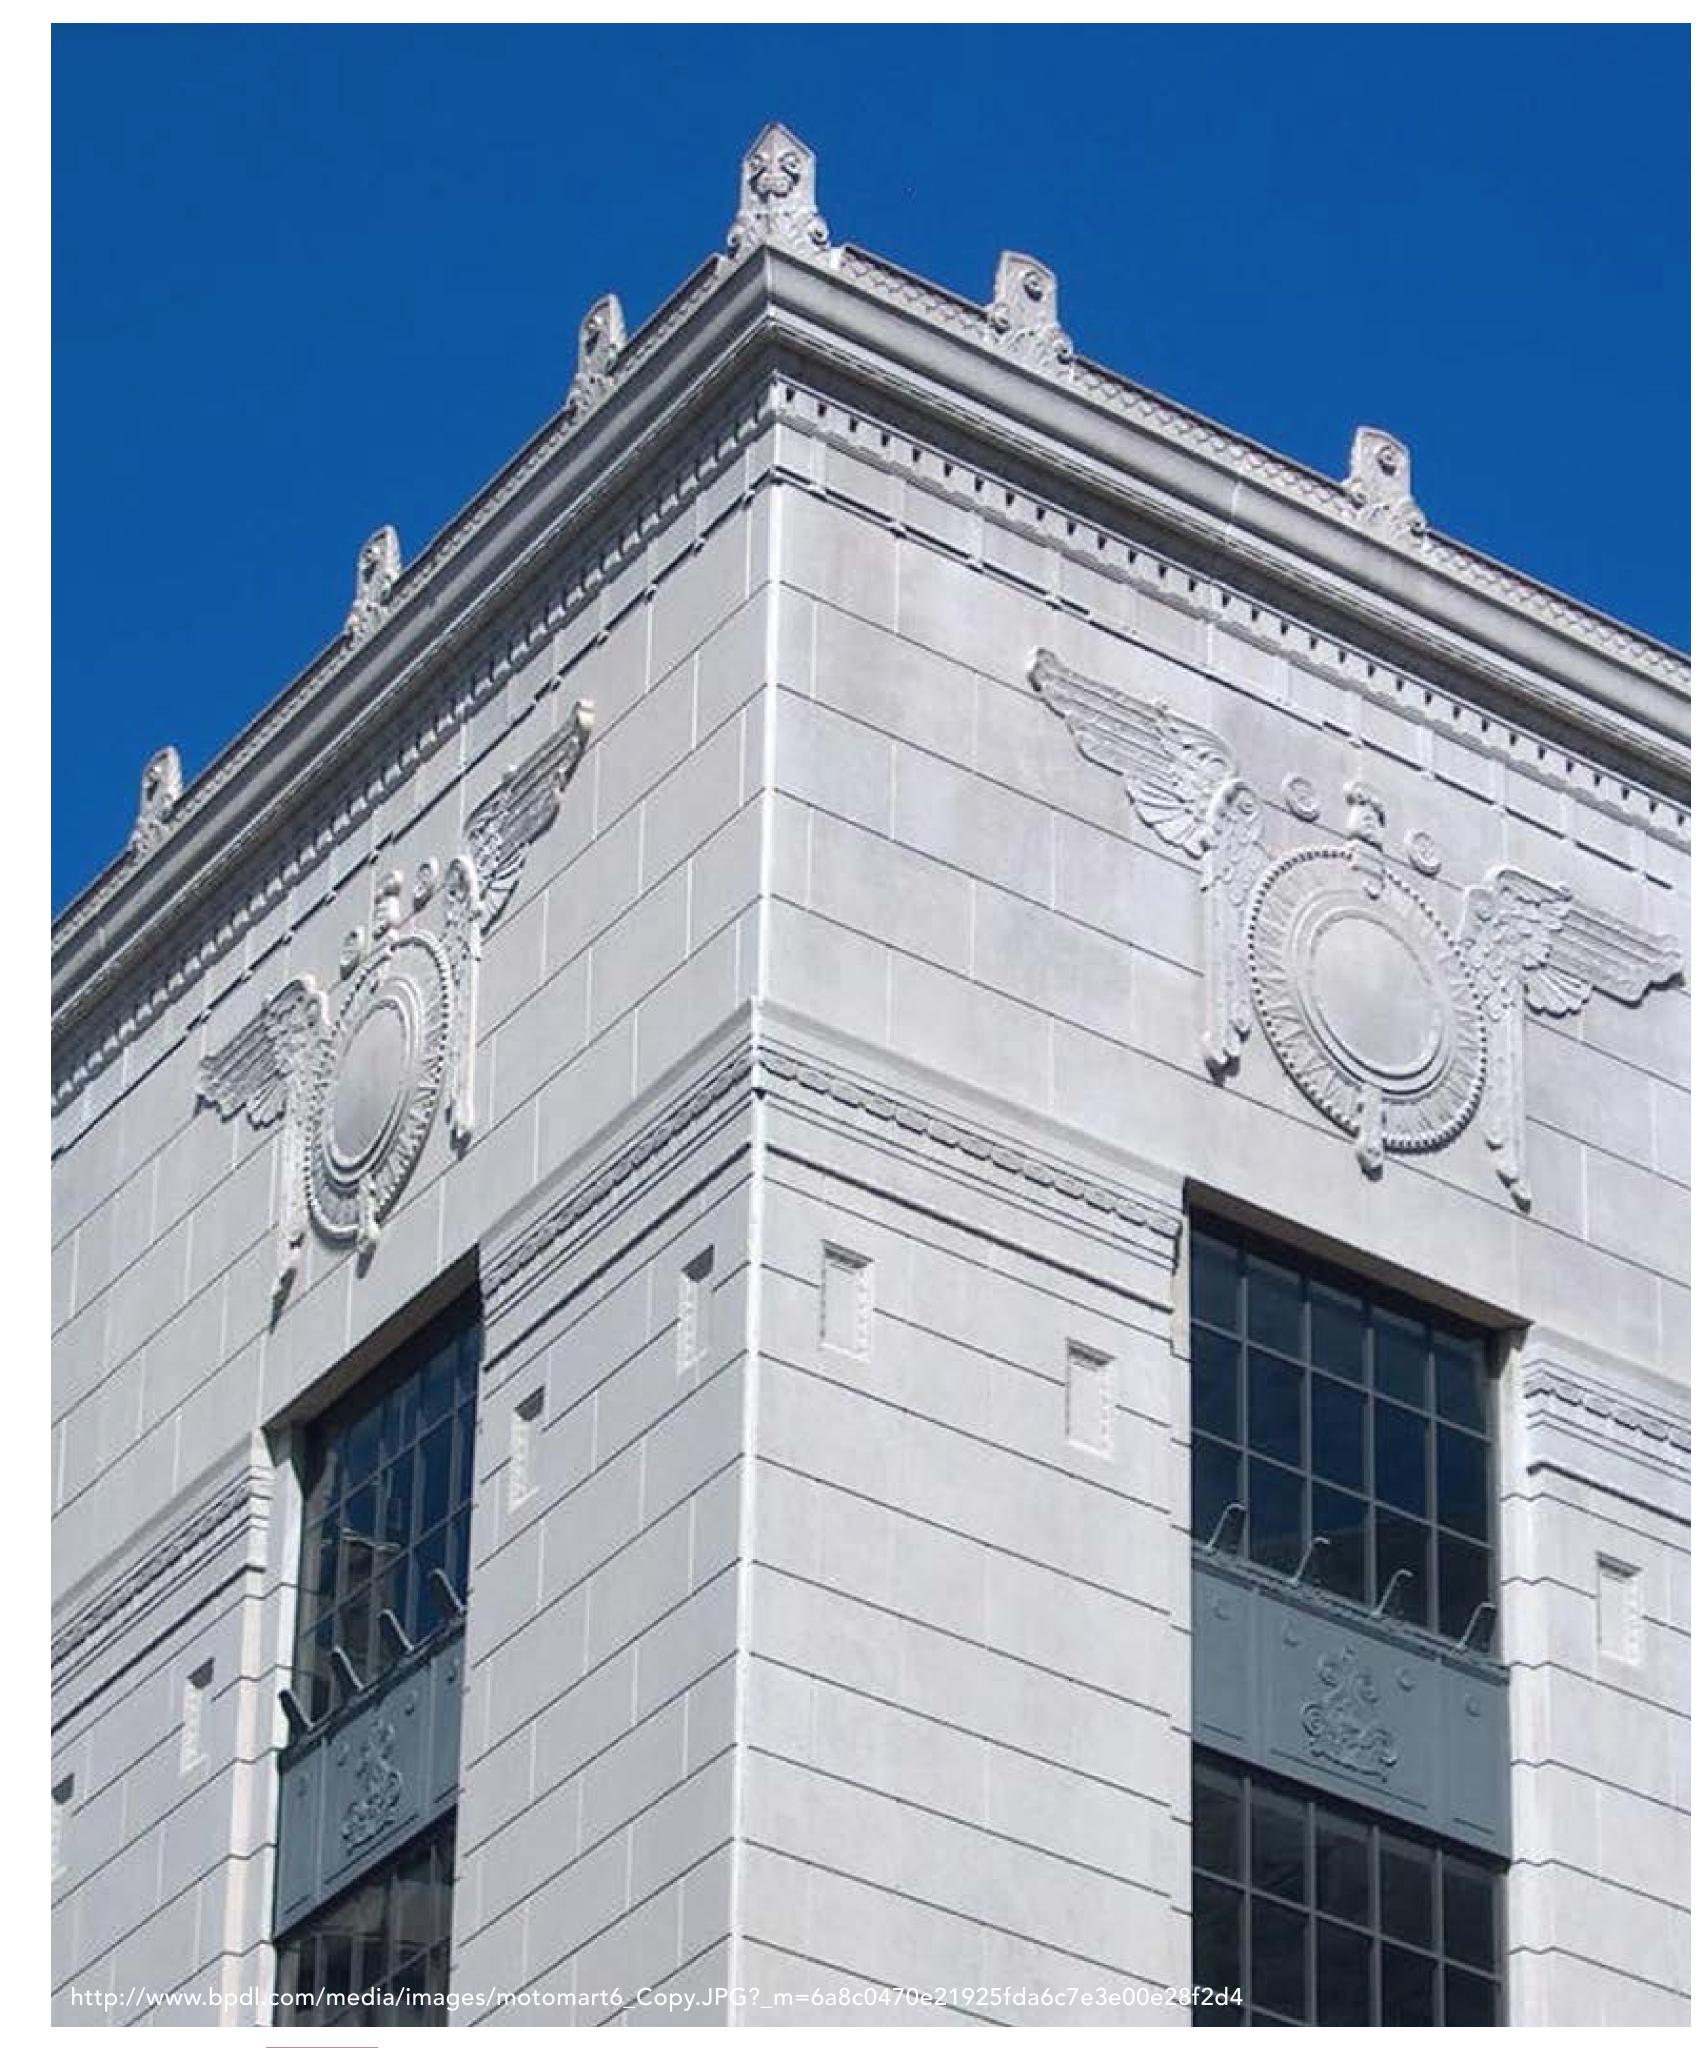

### EXISTING FACADE DETAIL

Facade modified to incorporate more "fluted" bands throughout