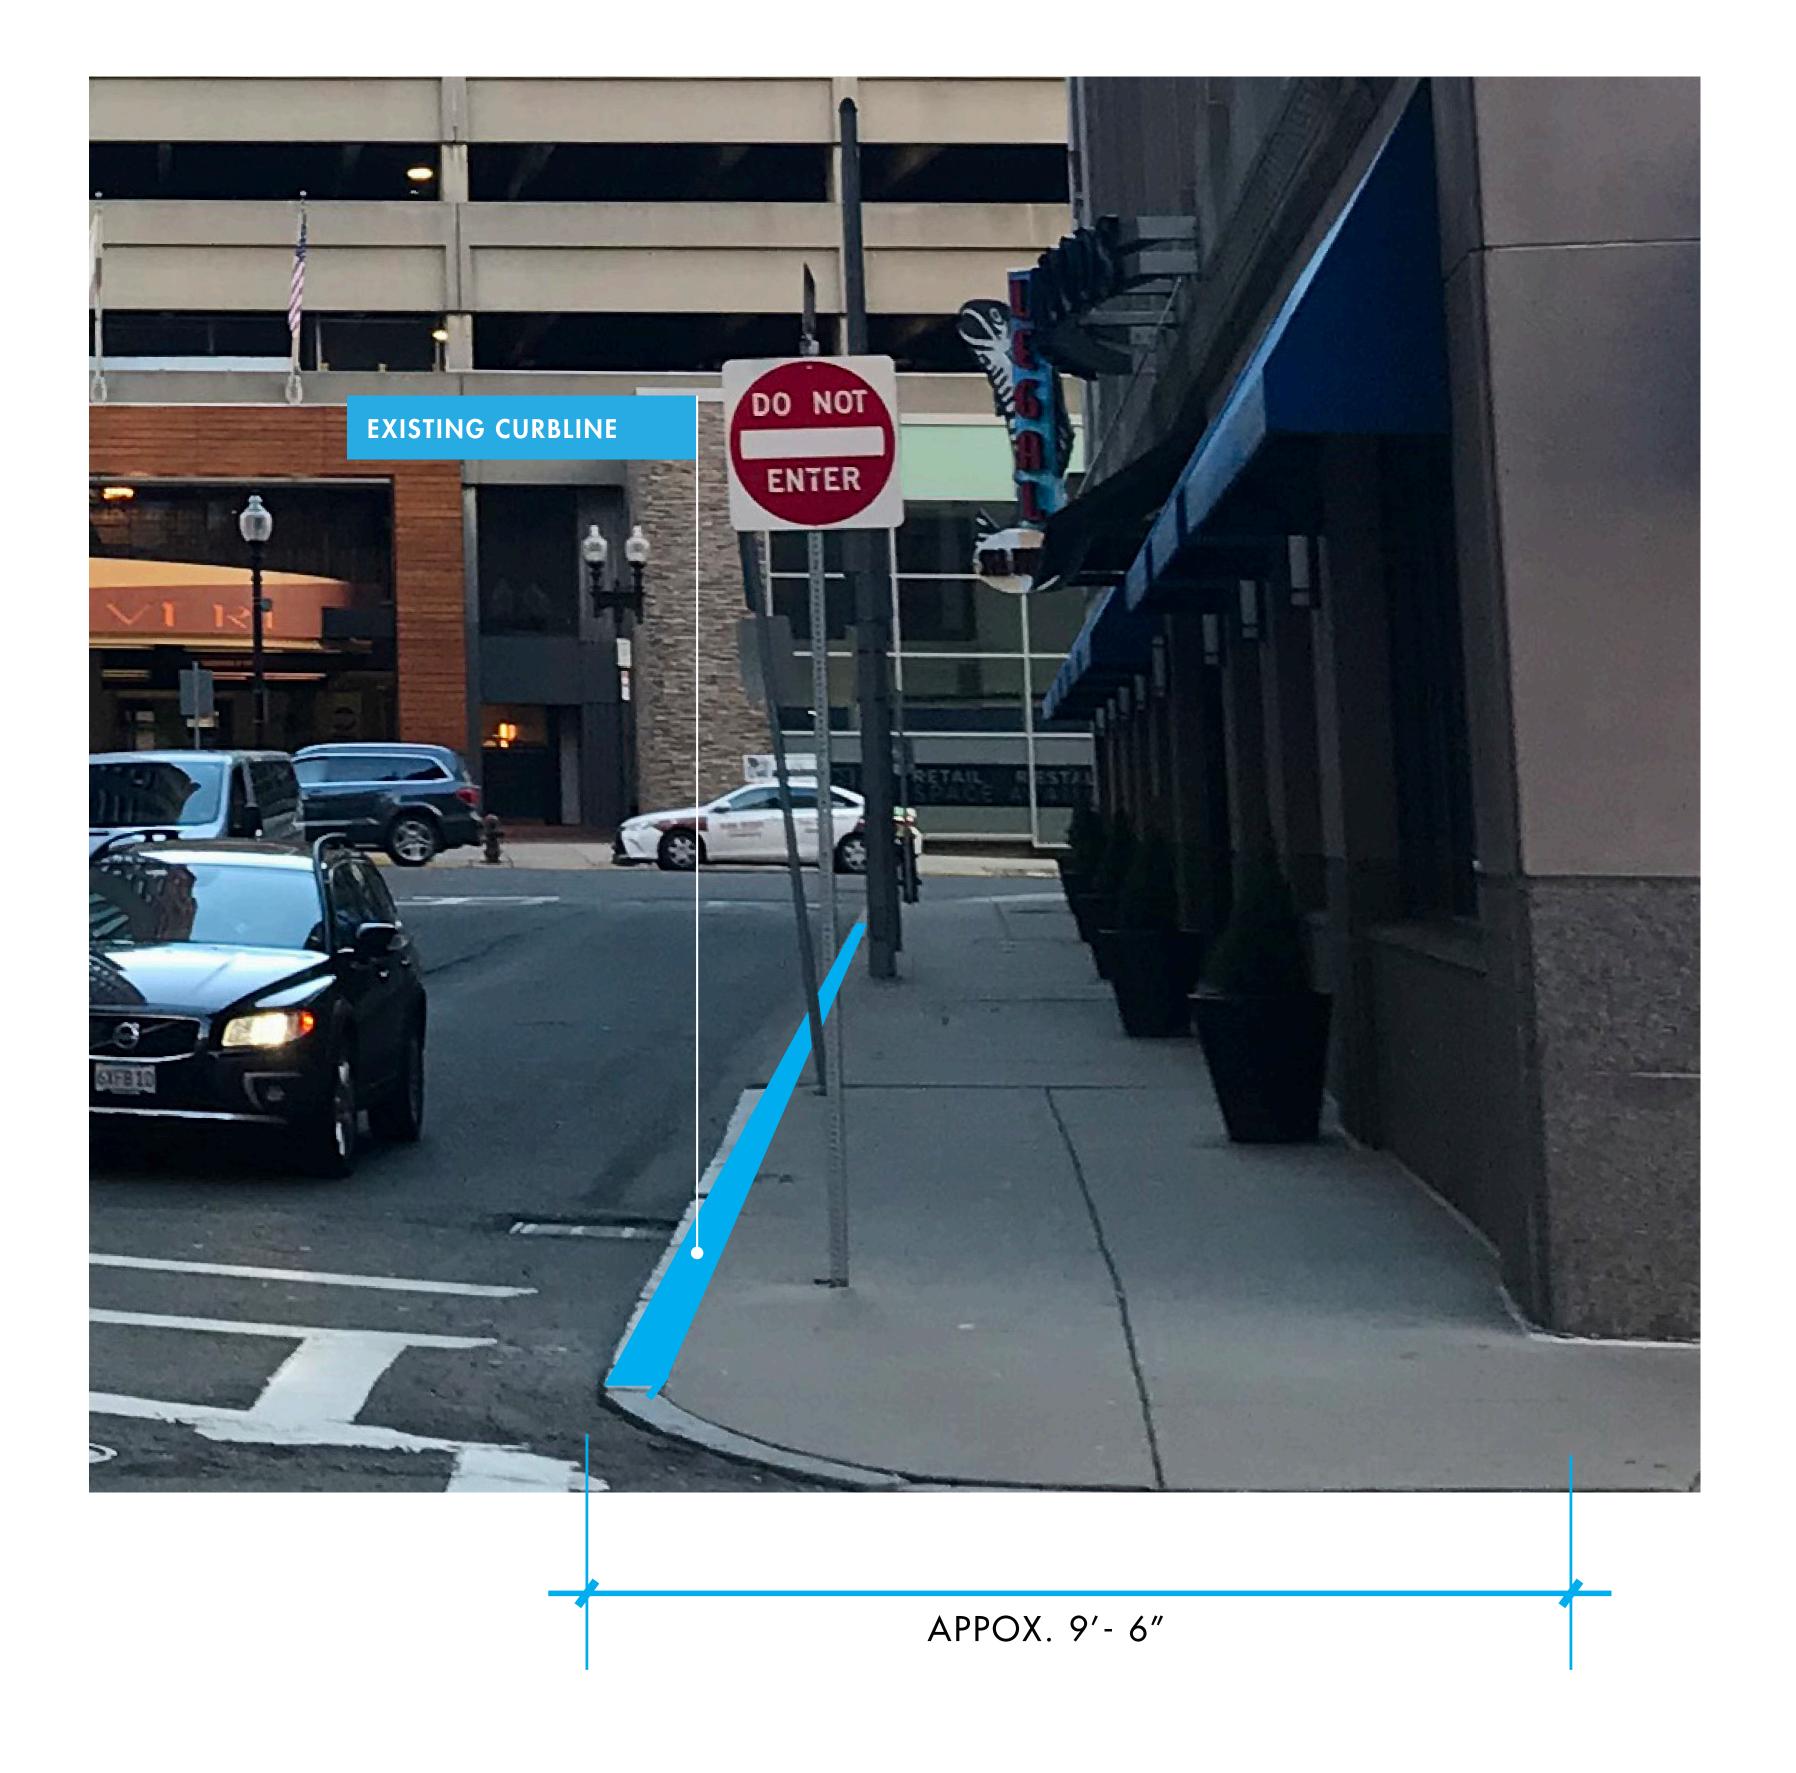

Motor Mart Garage BCDC Full Committee

June 04, 2019

685,000 sf
28 floors
310' tall
215-306 units
625-675 parking spaces





## SITE & EXISTING CONIDITIONS





# A. Response to BCDC comments

- 1. Study tower facade language
- 2. Provide more detail on proposed ground floor storefronts and lobby
- 3. Consider combining rental and condo lobby
- B. Public realm & landscape development

#### PREVIOUS DESIGN





Lobby presence reduced to be more consistent with proportions of existing facade

Stuart Street lobby removed





### EXISTING FACADE DETAIL











Facade modified to incorporate more "fluted" bands throughout

#### PREVIOUS DESIGN



#### **PROPOSED**



All storefronts re-designed to create a clean & consistent language





































APPROX. 14'-6"