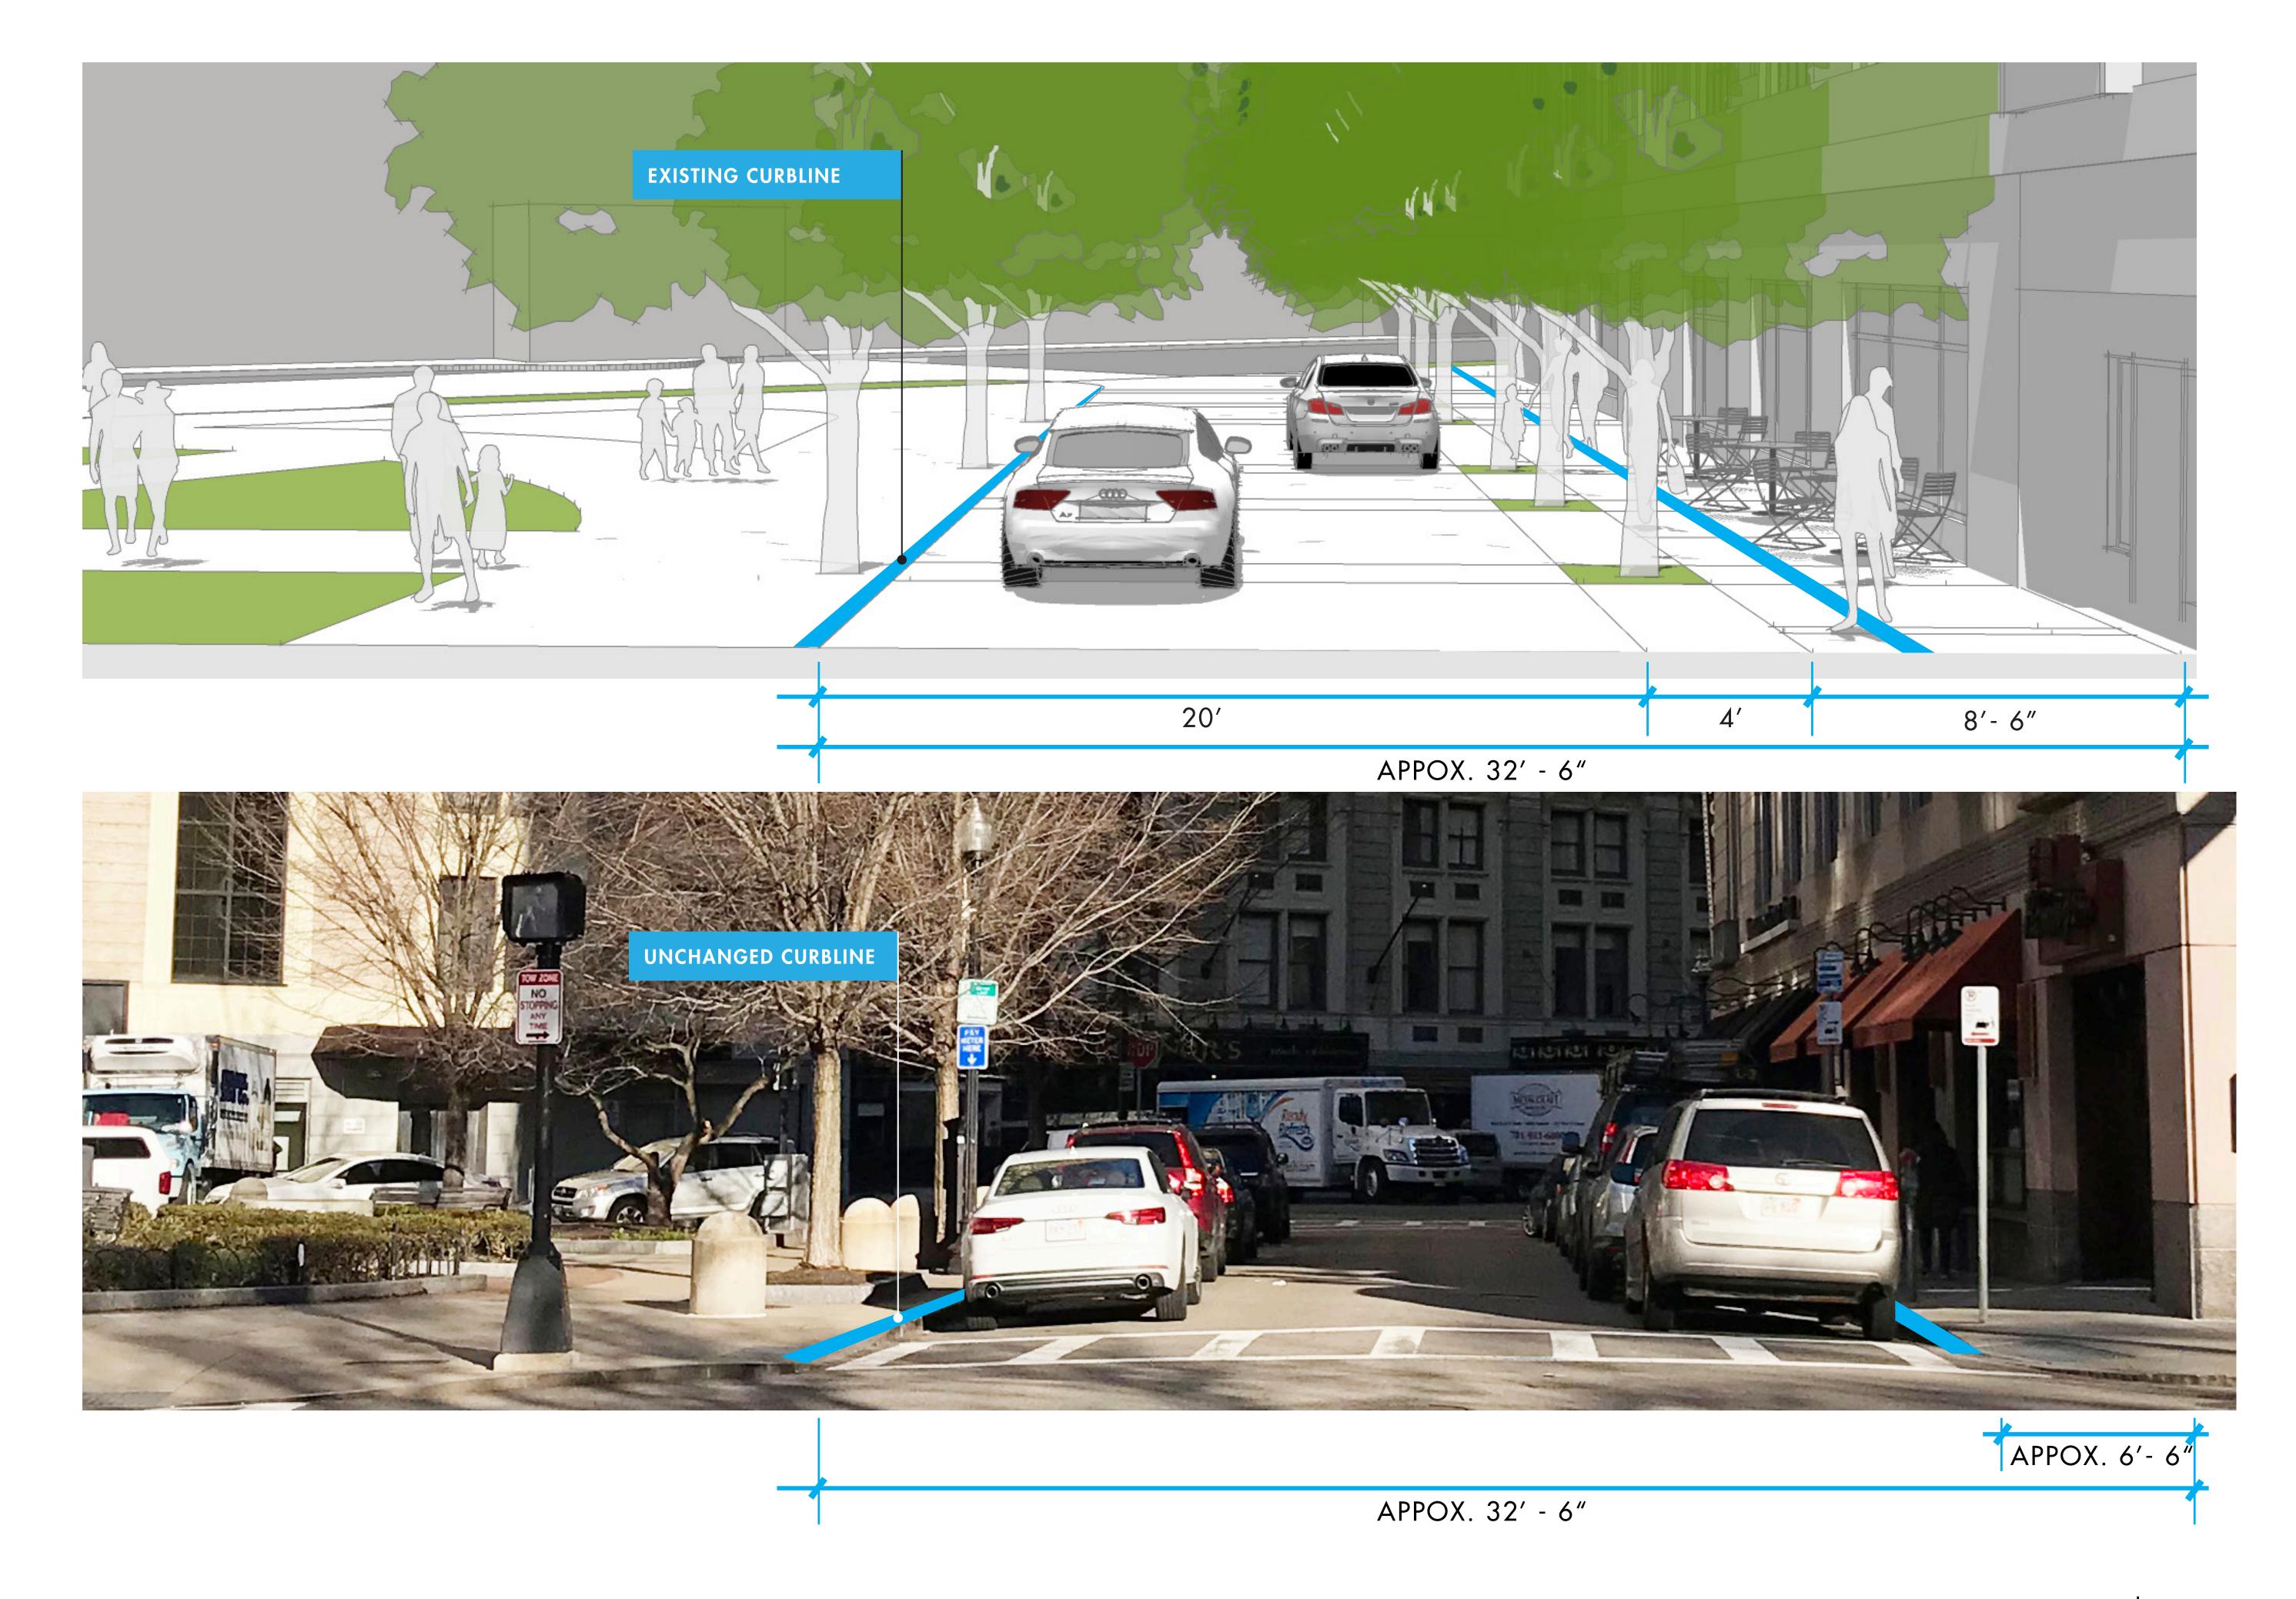

#### **PROPOSED**

All storefronts re-designed to create a clean & consistent language

APPROX. 14'-6"