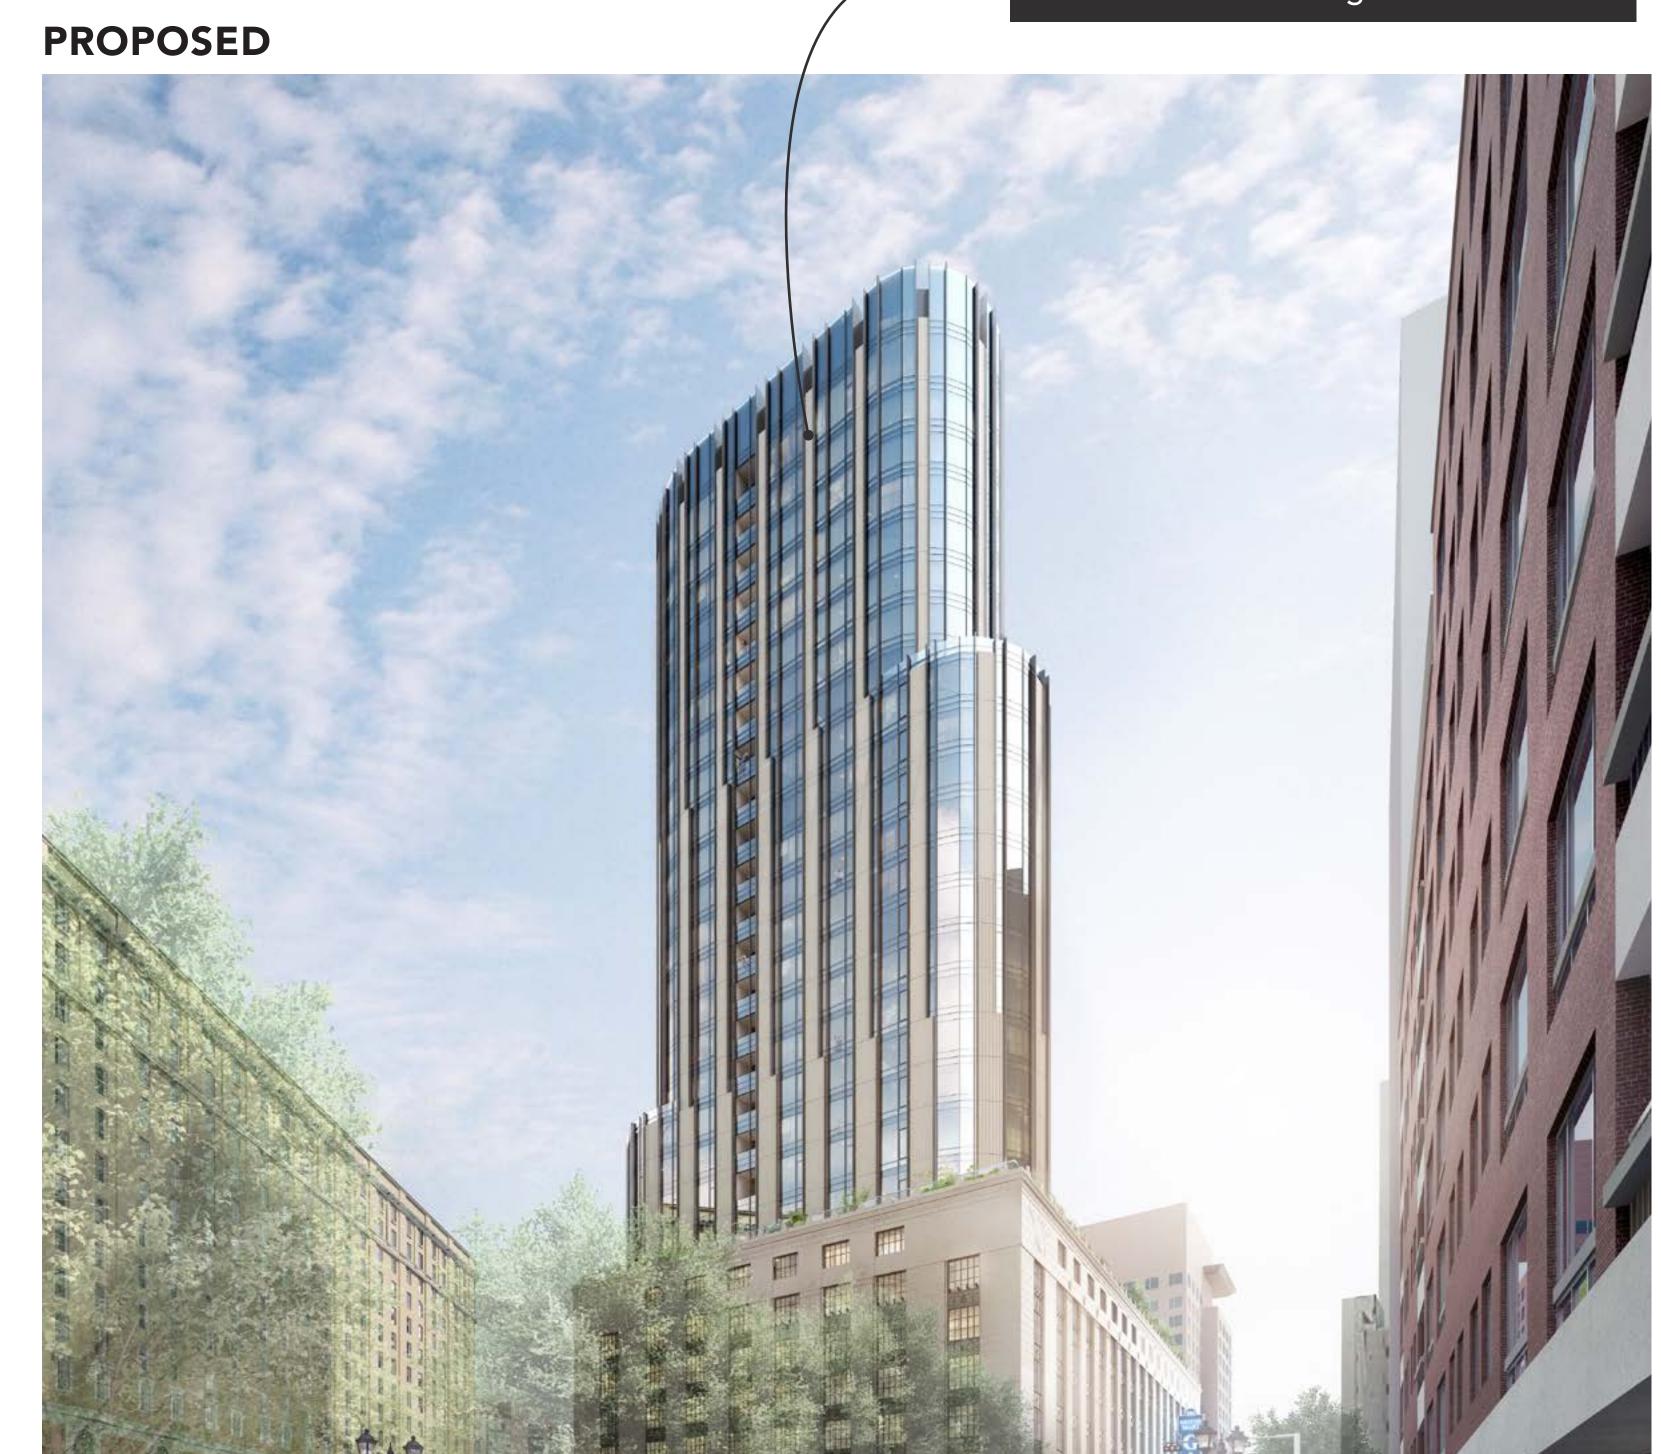

# Motor Mart Garage BCDC Full Committee

June 04, 2019

685,000 sf
28 floors
310' tall
215-306 units
625-675 parking spaces

#### **PROPOSED**

All storefronts re-designed to create a clean & consistent language

APPROX. 14'-6"