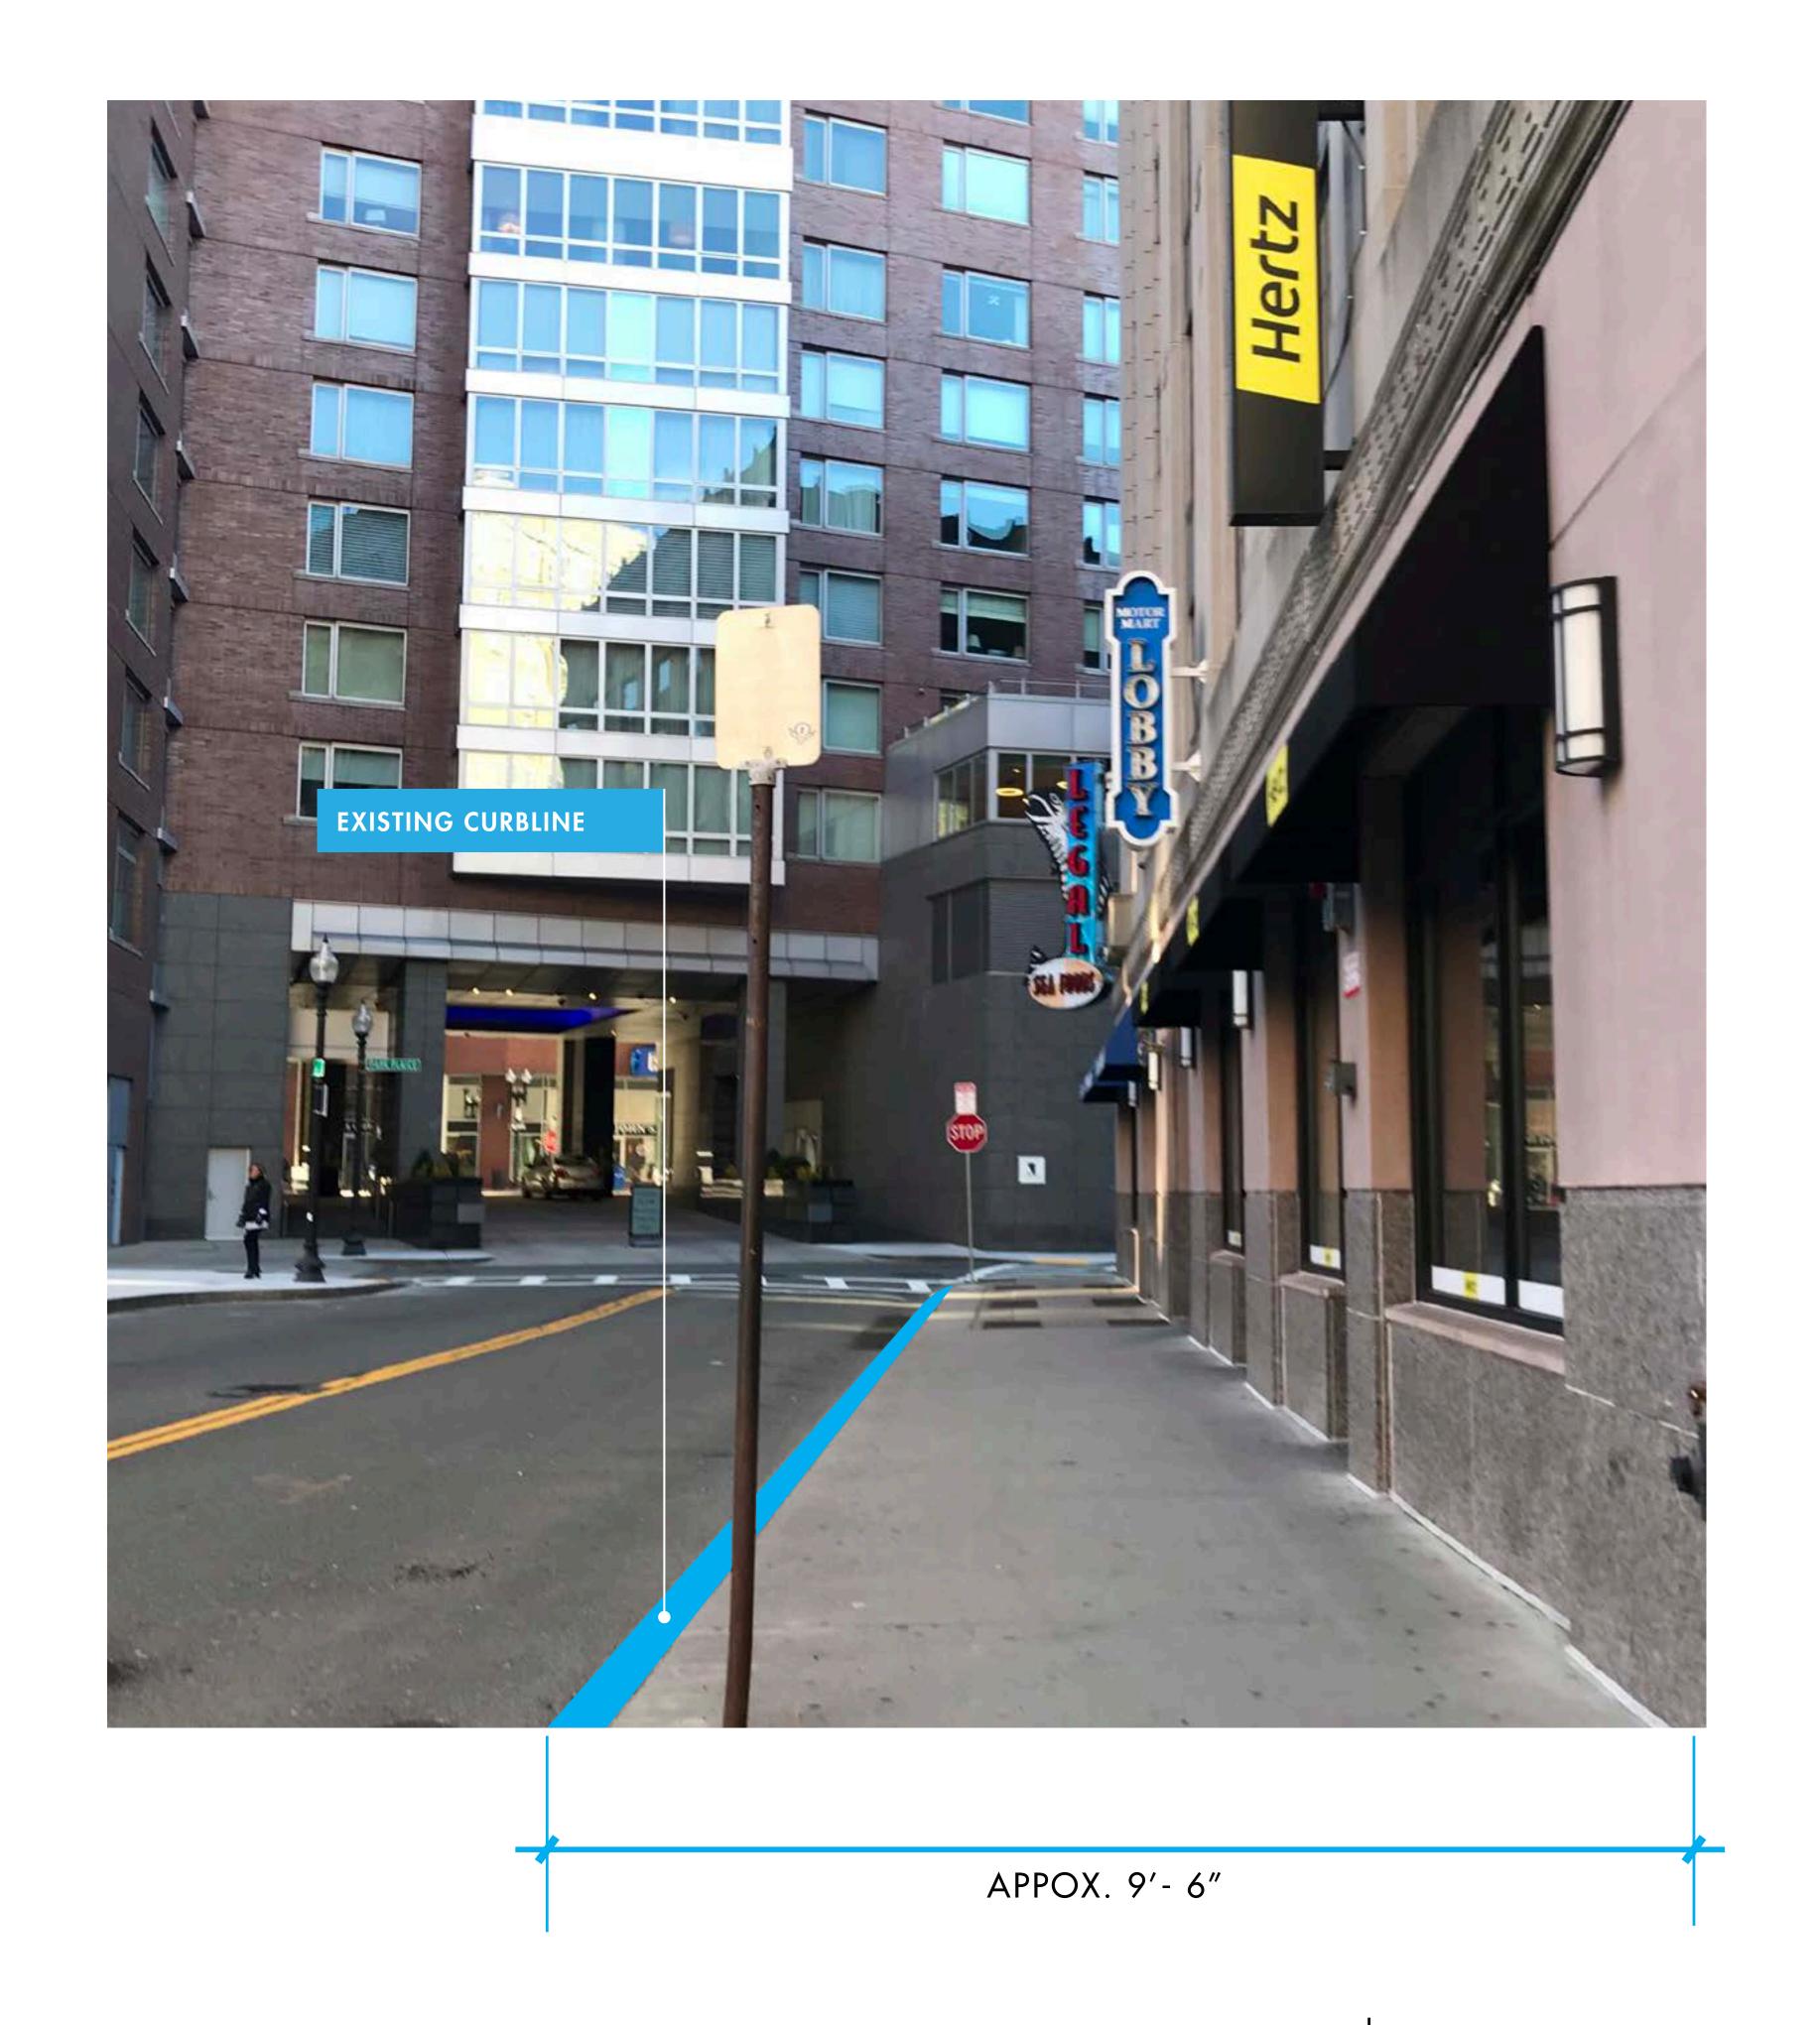

r Mart Garage BCDC Full Committee

June 04, 2019

685,000 sf
28 floors
310' tall
215-306 units
625-675 parking spaces





## SITE & EXISTING CONIDITIONS





# A. Response to BCDC comments

- 1. Study tower facade language
- 2. Provide more detail on proposed ground floor storefronts and lobby
- 3. Consider combining rental and condo lobby
- B. Public realm & landscape development

#### PREVIOUS DESIGN





Lobby presence reduced to be more consistent with proportions of existing facade

Stuart Street lobby removed





### EXISTING FACADE DETAIL











Facade modified to incorporate more "fluted" bands throughout

#### PREVIOUS DESIGN



#### **PROPOSED**



All storefronts re-designed to create a clean & consistent language





































APPROX. 14'-6"