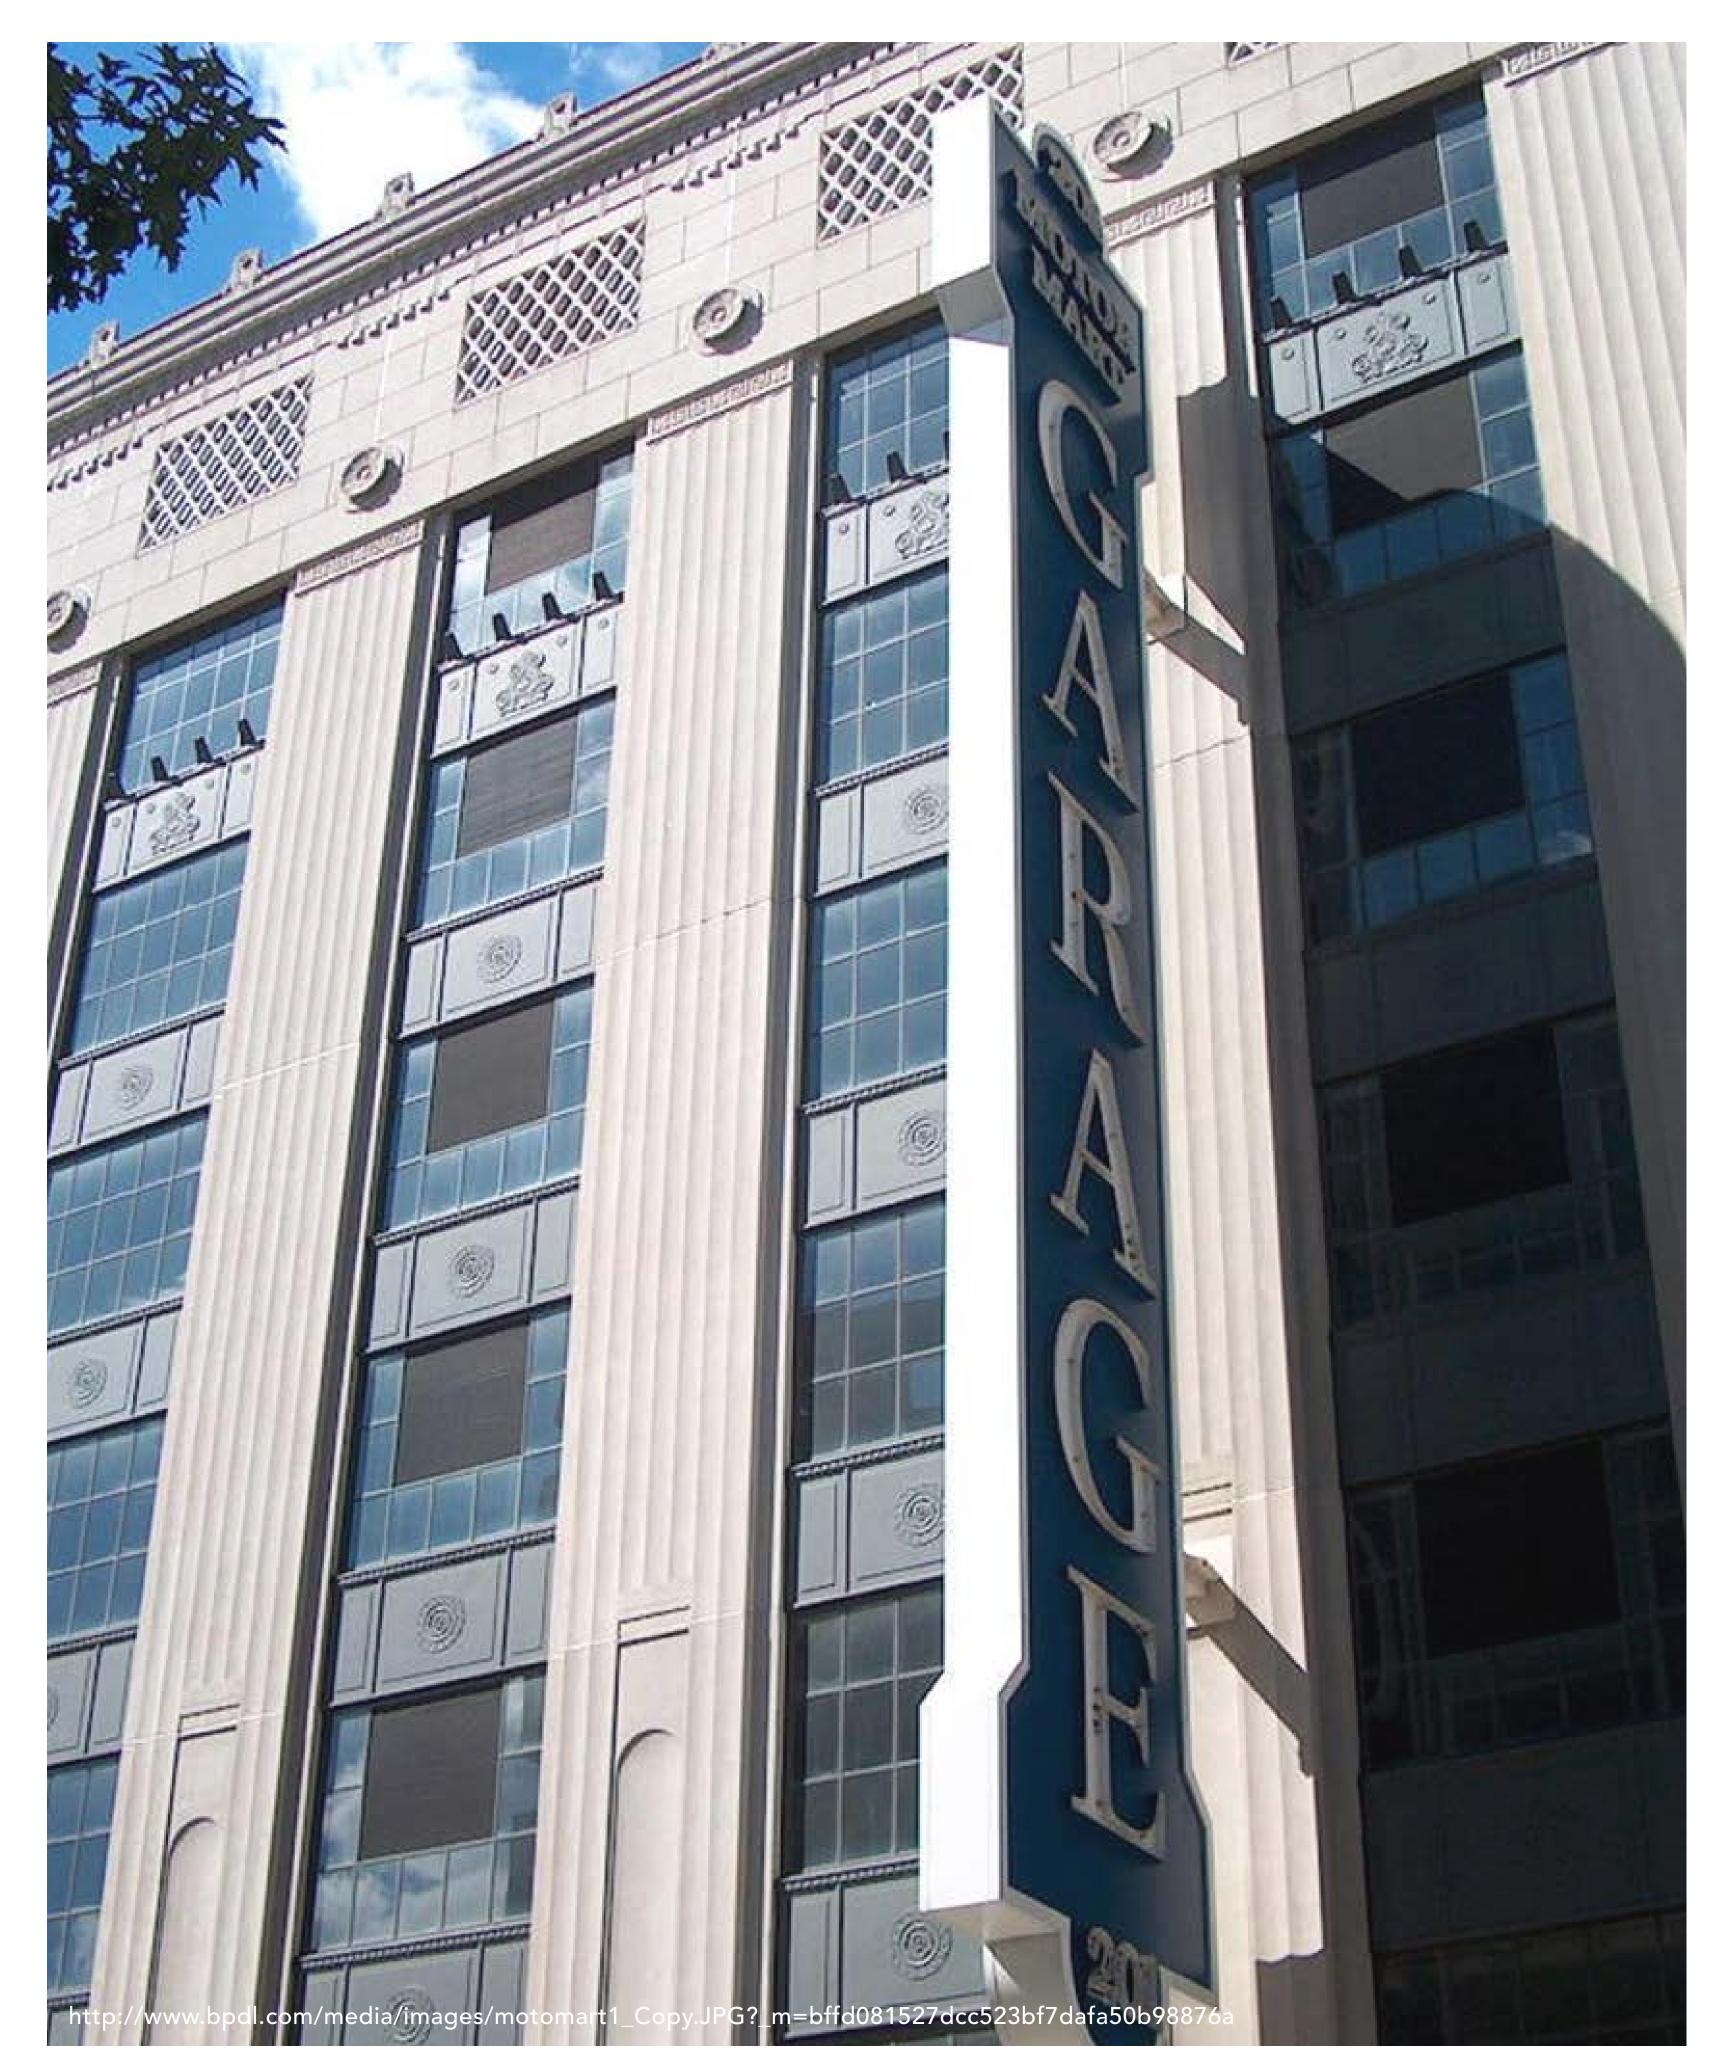

### EXISTING FACADE DETAIL

Facade modified to incorporate more "fluted" bands throughout