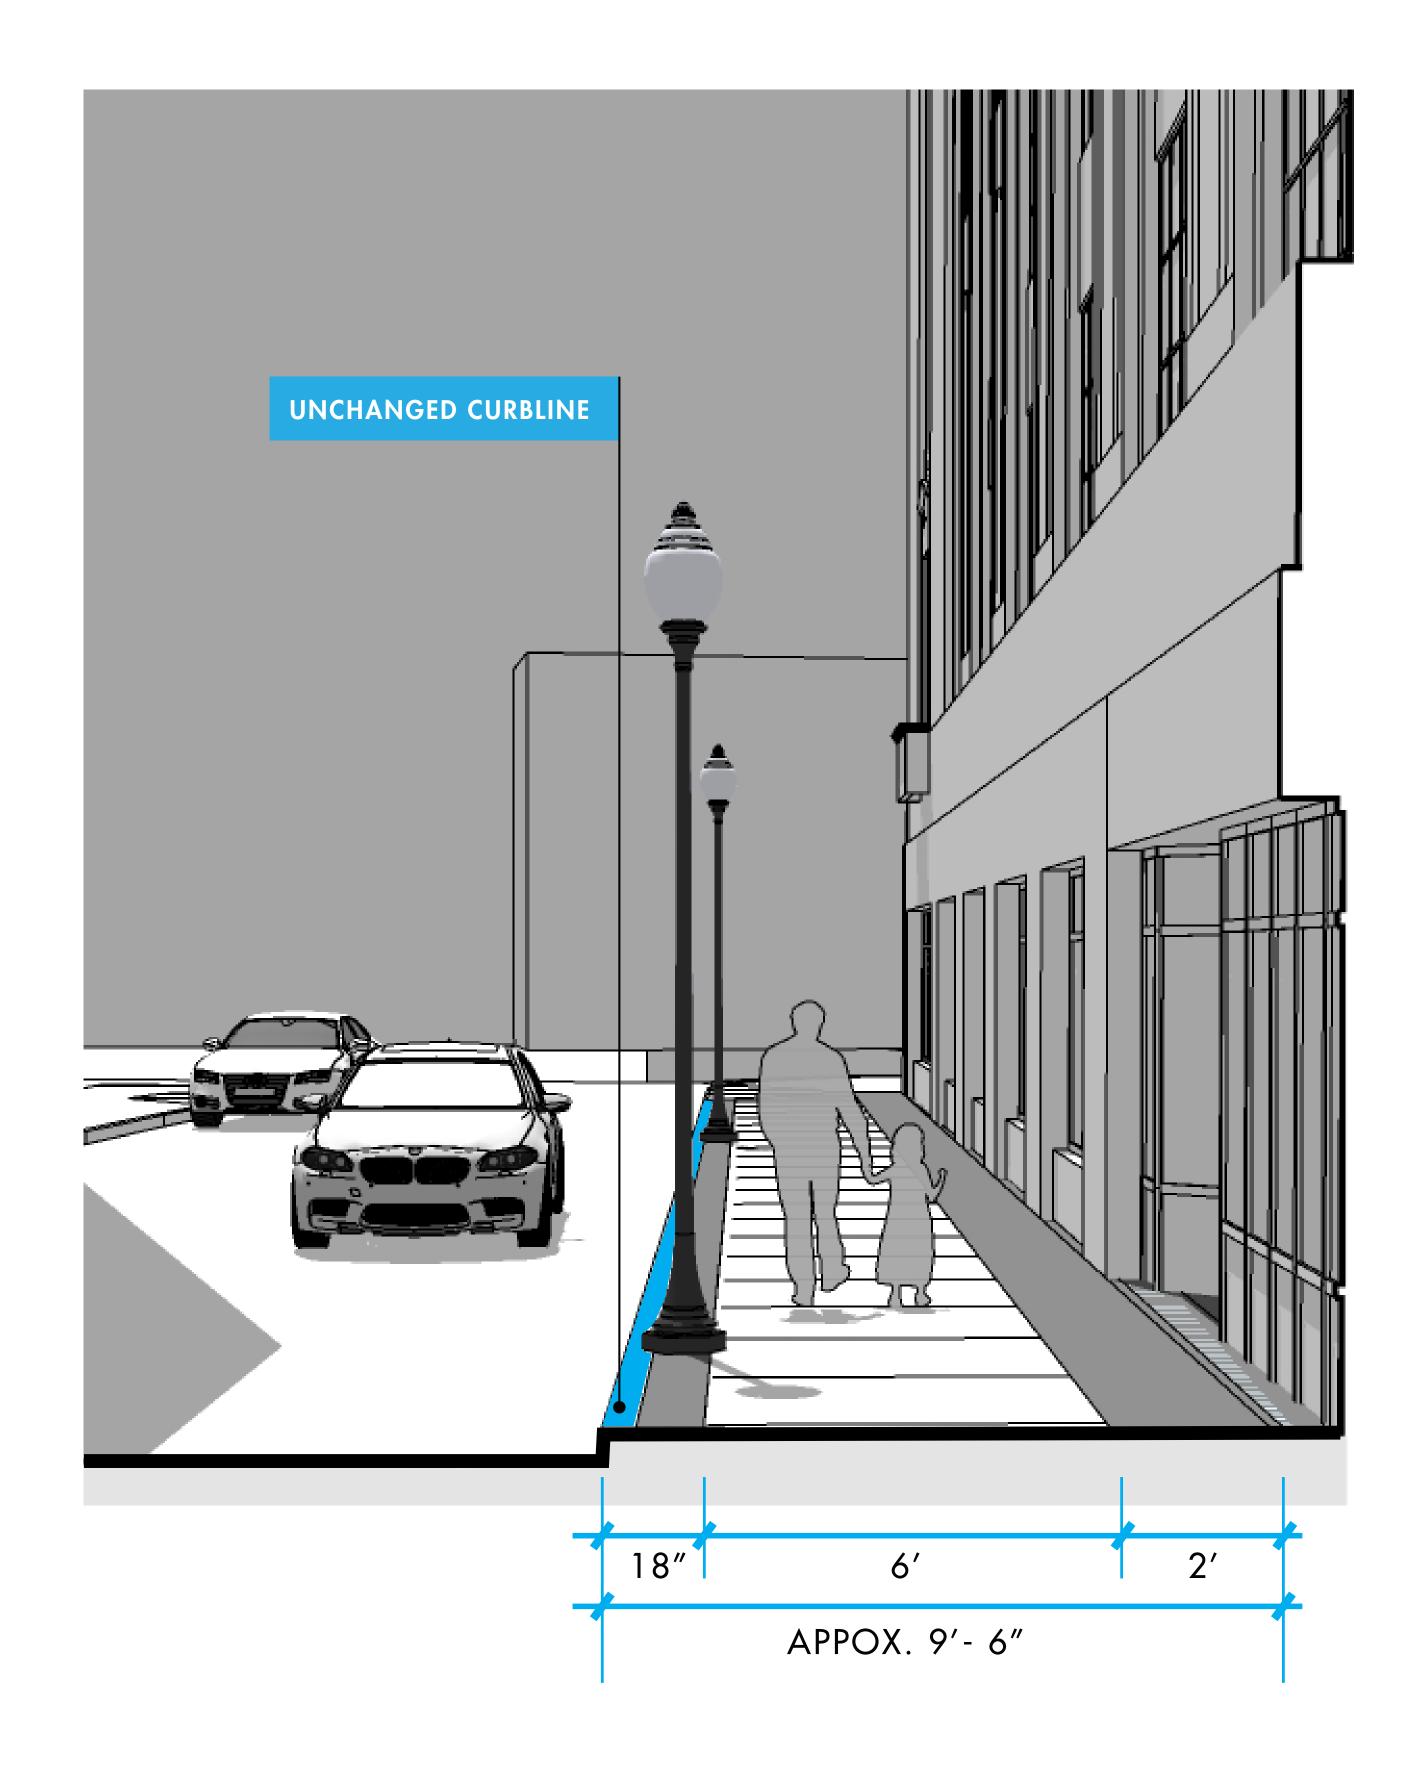

# Motor Mart Garage BCDC Full Committee

June 04, 2019

685,000 sf
28 floors
310' tall
215-306 units
625-675 parking spaces





## SITE & EXISTING CONIDITIONS





# A. Response to BCDC comments

- 1. Study tower facade language
- 2. Provide more detail on proposed ground floor storefronts and lobby
- 3. Consider combining rental and condo lobby
- B. Public realm & landscape development

#### PREVIOUS DESIGN





Lobby presence reduced to be more consistent with proportions of existing facade

Stuart Street lobby removed





### EXISTING FACADE DETAIL











Facade modified to incorporate more "fluted" bands throughout

#### PREVIOUS DESIGN



#### **PROPOSED**



All storefronts re-designed to create a clean & consistent language





































APPROX. 14'-6"