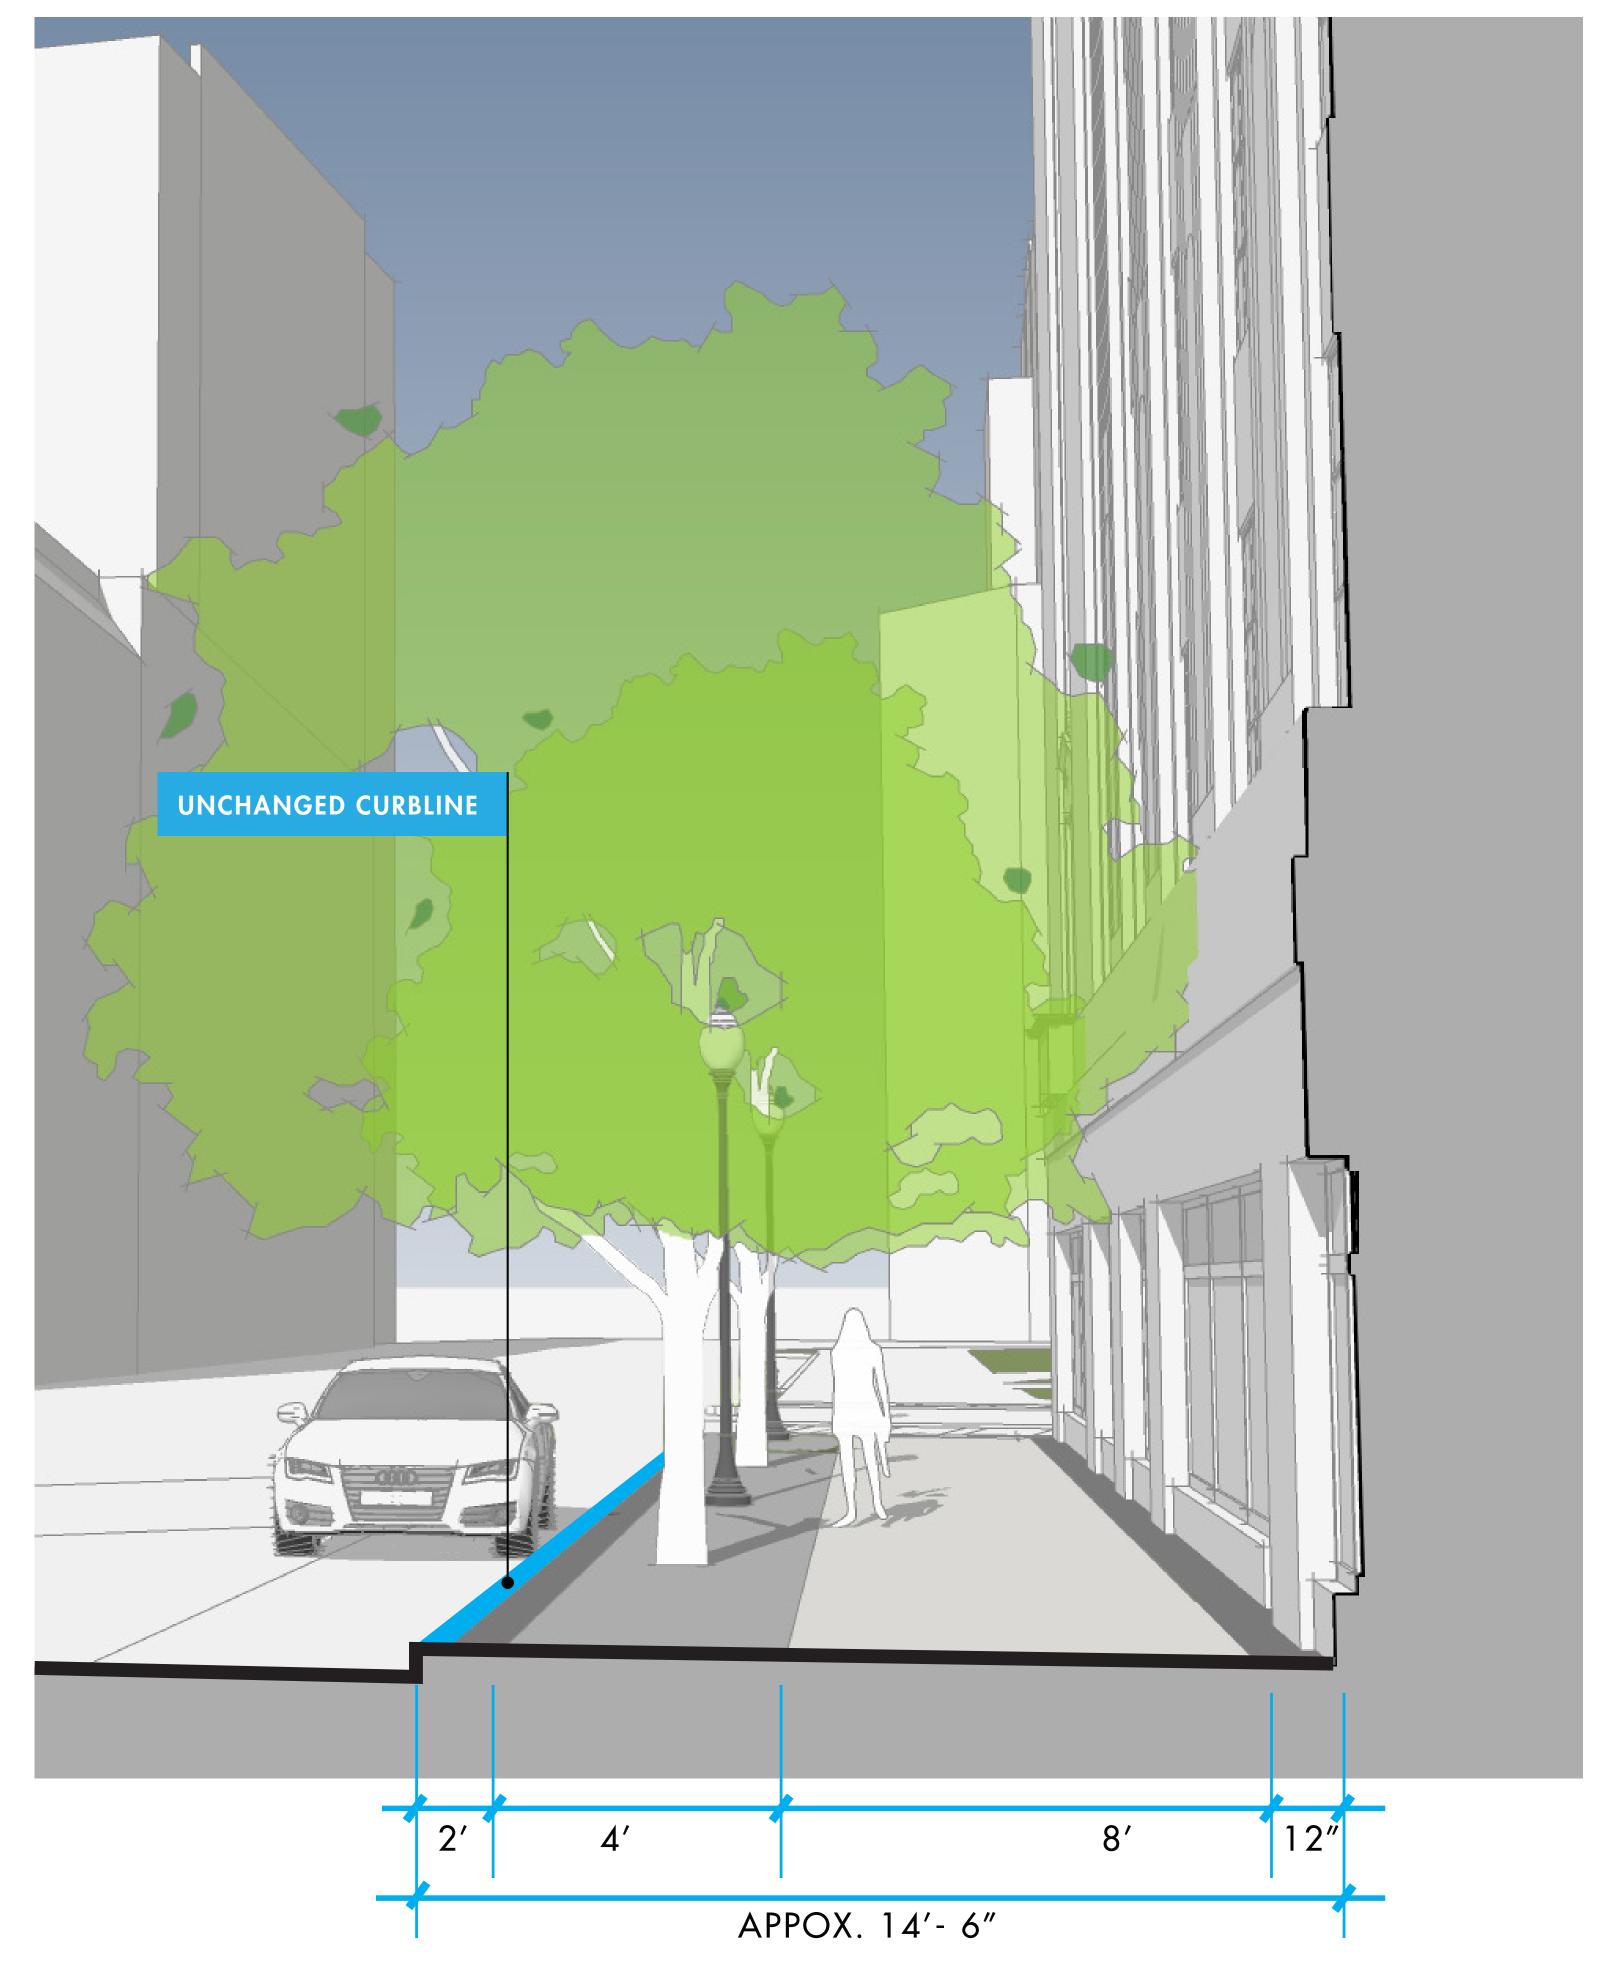

#### **PROPOSED**

All storefronts re-designed to create a clean & consistent language

APPROX. 14'-6"