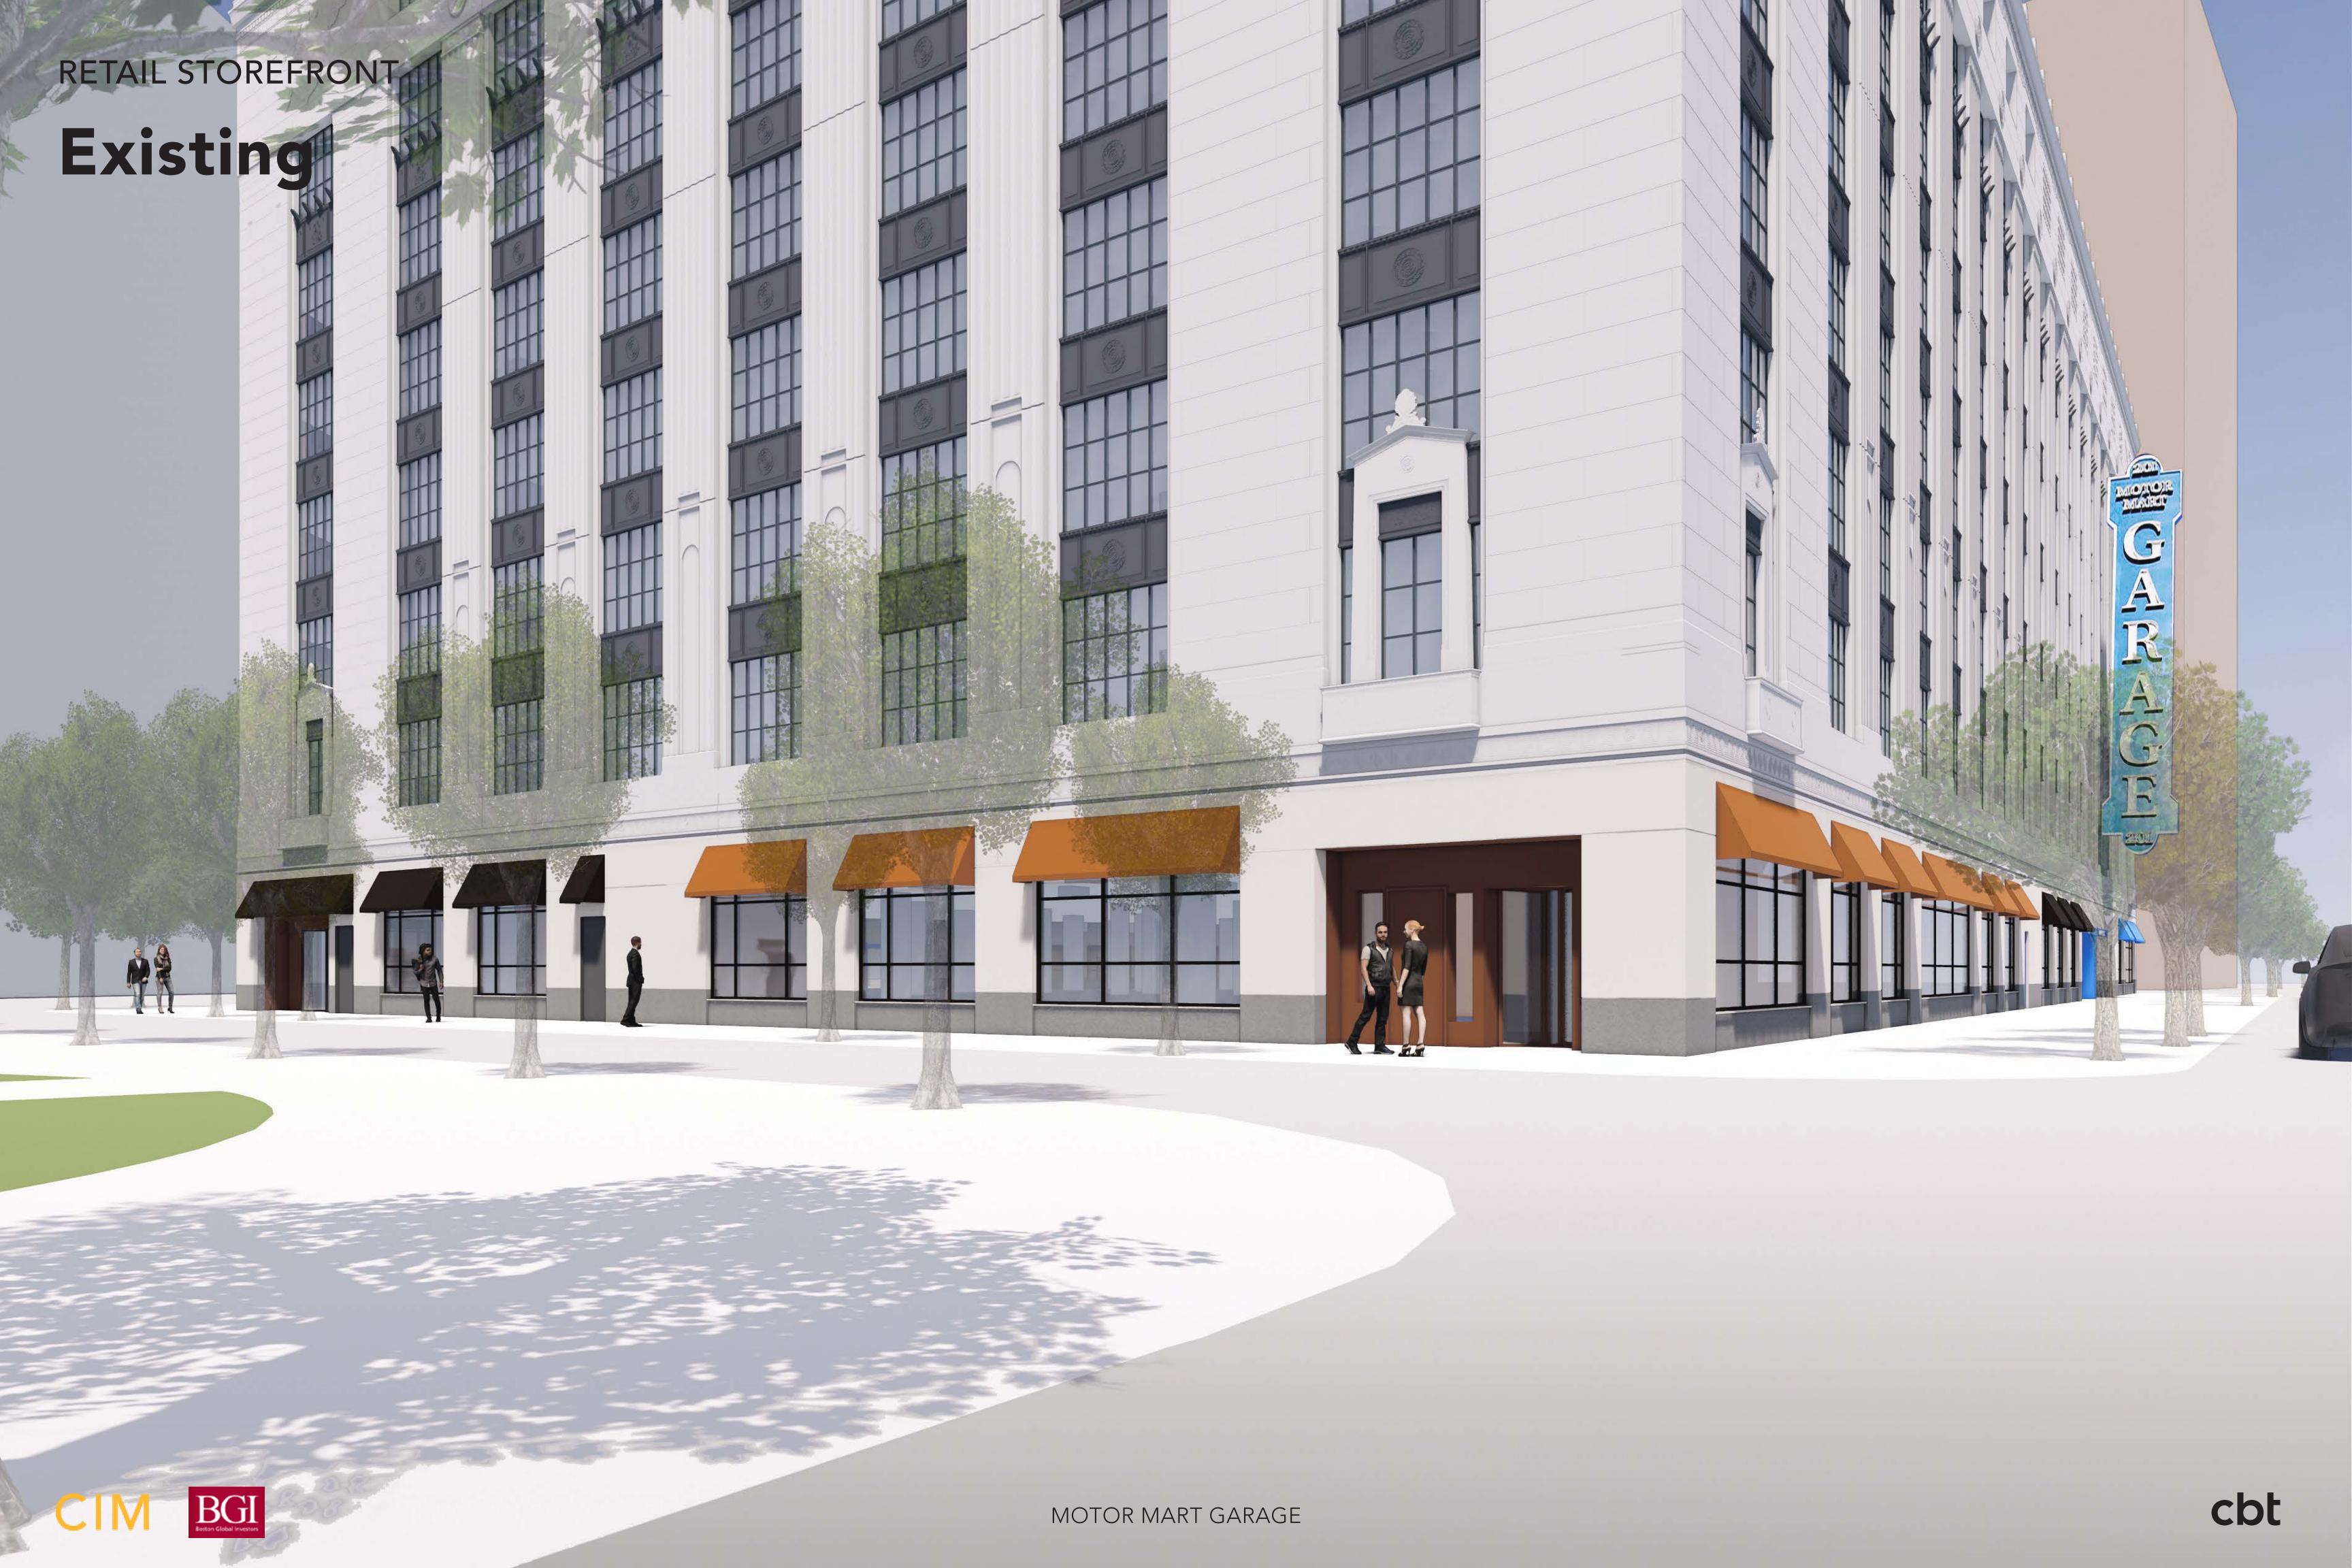

# Motor Mart Garage BCDC Full Committee

June 04, 2019

685,000 sf
28 floors
310' tall
215-306 units
625-675 parking spaces





## SITE & EXISTING CONIDITIONS





# A. Response to BCDC comments

- 1. Study tower facade language
- 2. Provide more detail on proposed ground floor storefronts and lobby
- 3. Consider combining rental and condo lobby
- B. Public realm & landscape development

#### PREVIOUS DESIGN





Lobby presence reduced to be more consistent with proportions of existing facade

Stuart Street lobby removed





### EXISTING FACADE DETAIL











Facade modified to incorporate more "fluted" bands throughout

#### PREVIOUS DESIGN



#### **PROPOSED**



All storefronts re-designed to create a clean & consistent language





































APPROX. 14'-6"