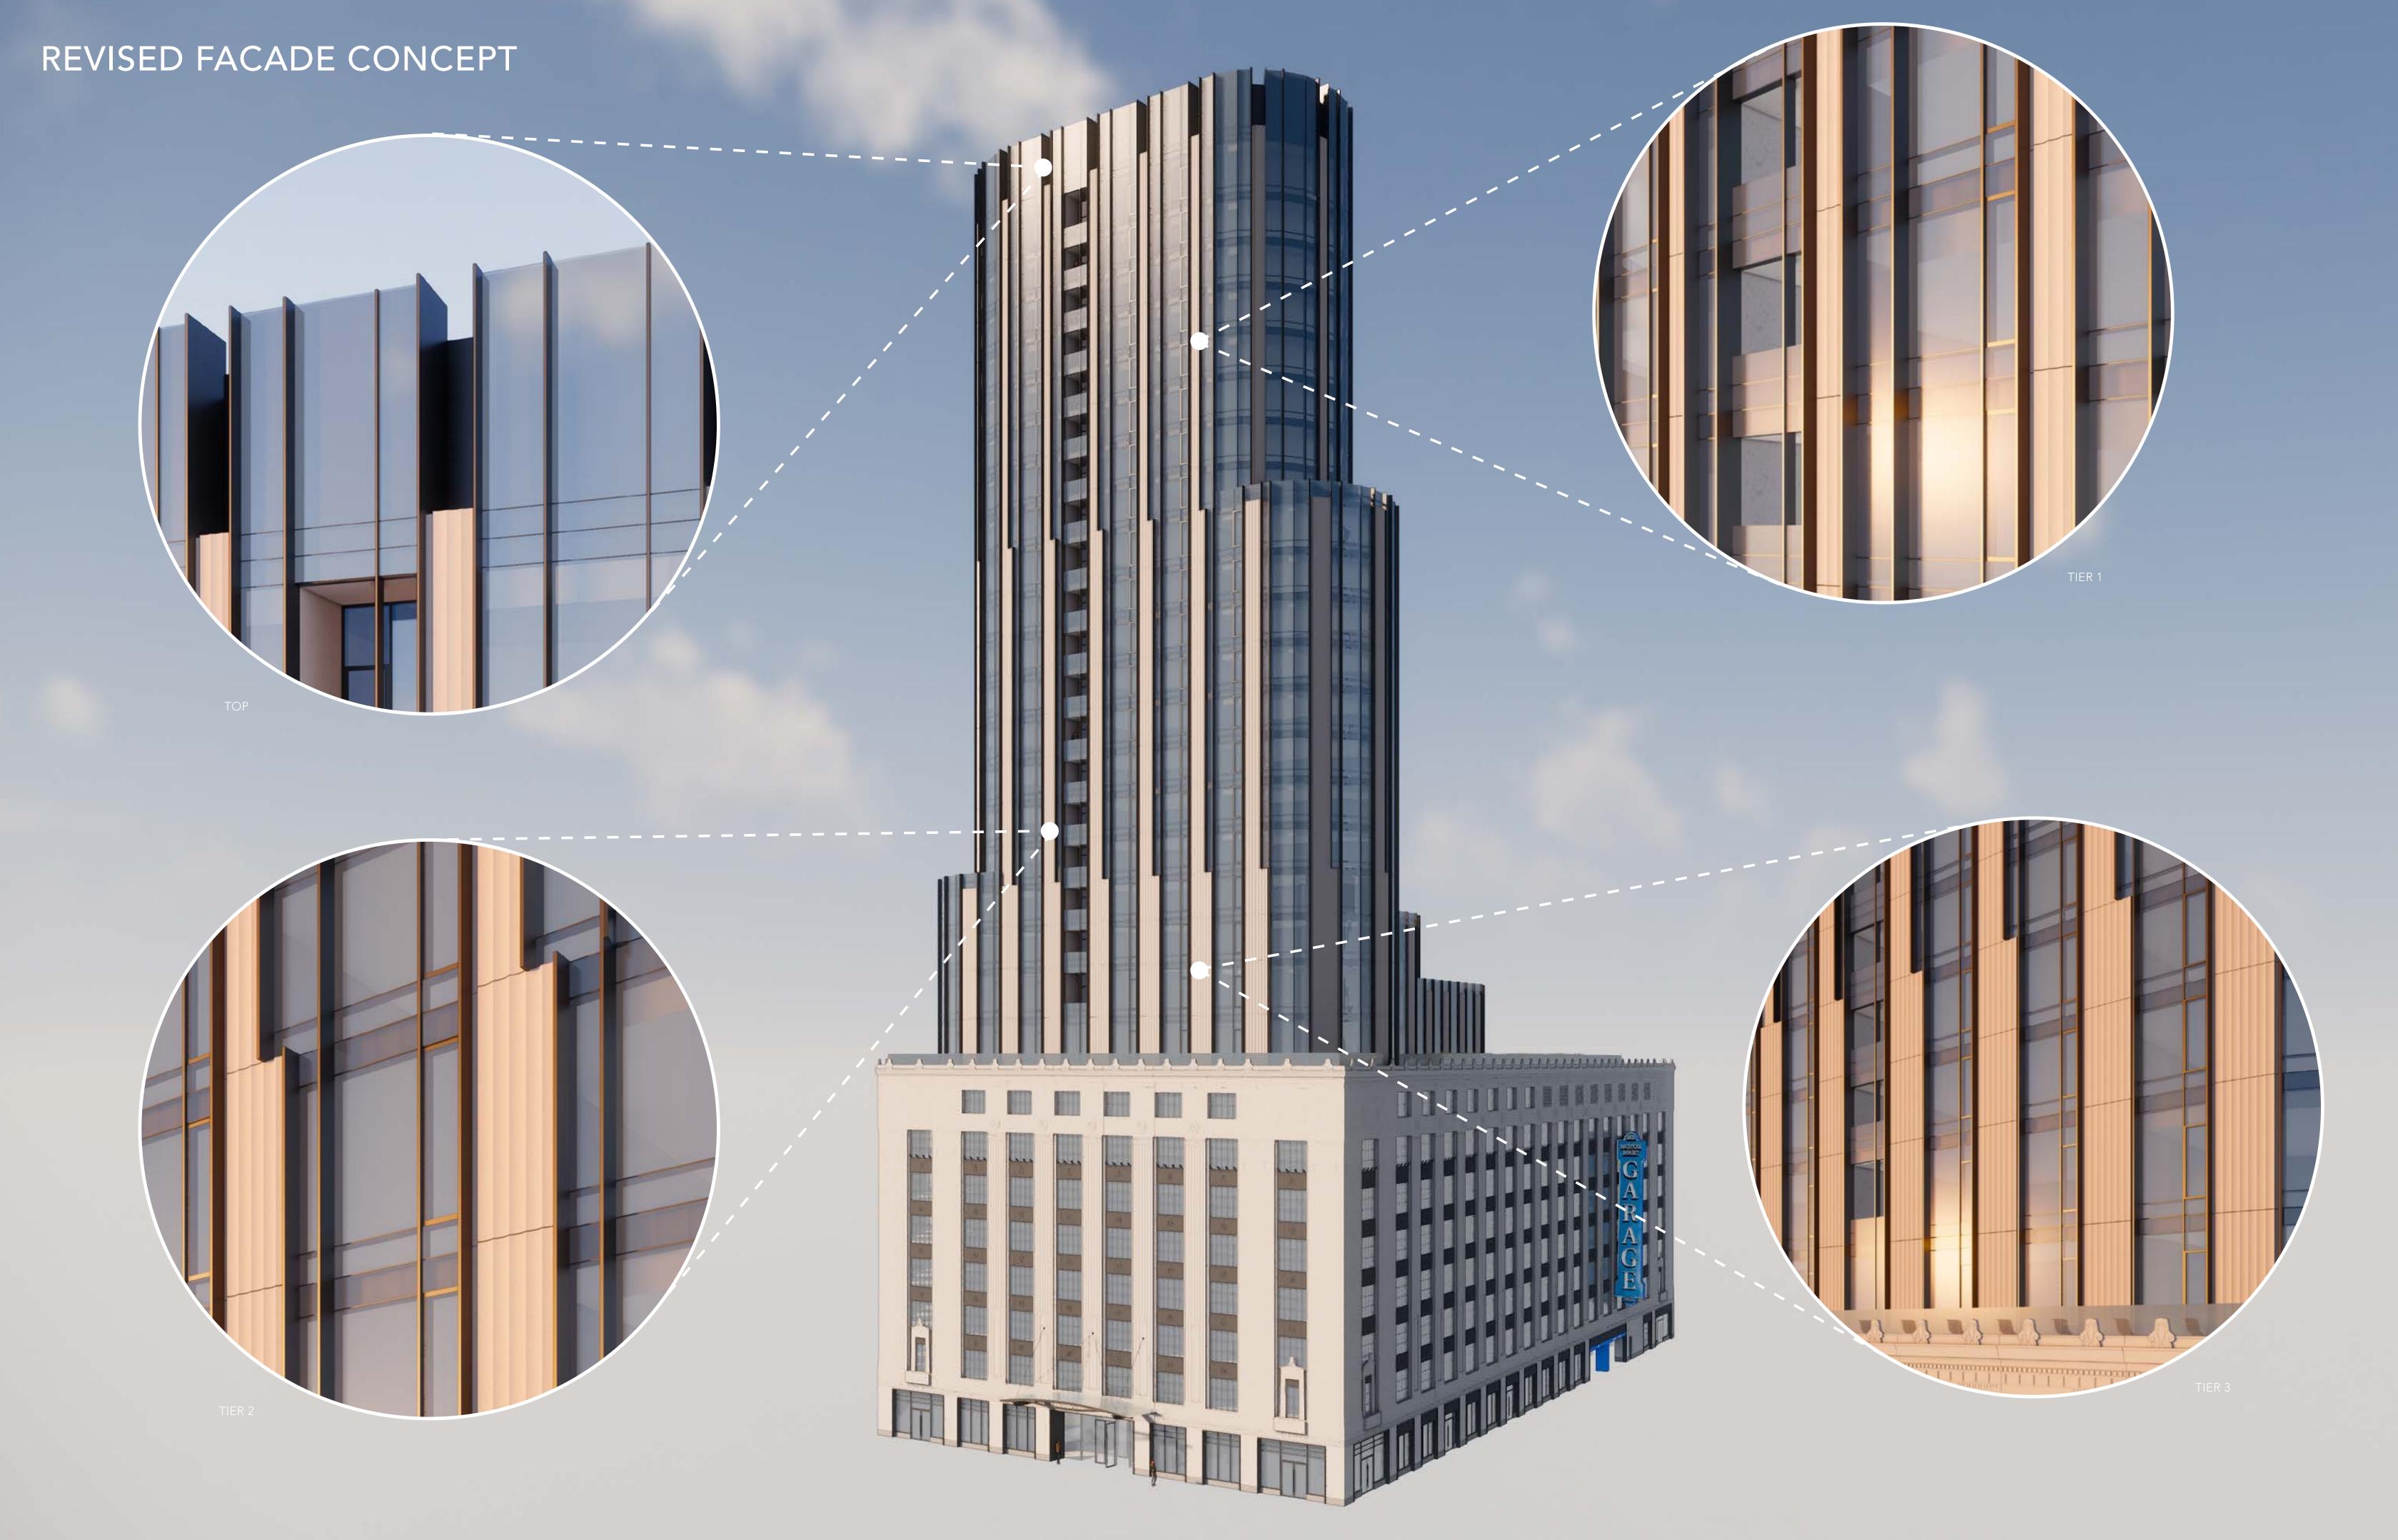

# A. Response to BCDC comments

- 1. Study tower facade language
- 2. Provide more detail on proposed ground floor storefronts and lobby
- 3. Consider combining rental and condo lobby
- B. Public realm & landscape development

### EXISTING FACADE DETAIL

Facade modified to incorporate more "fluted" bands throughout