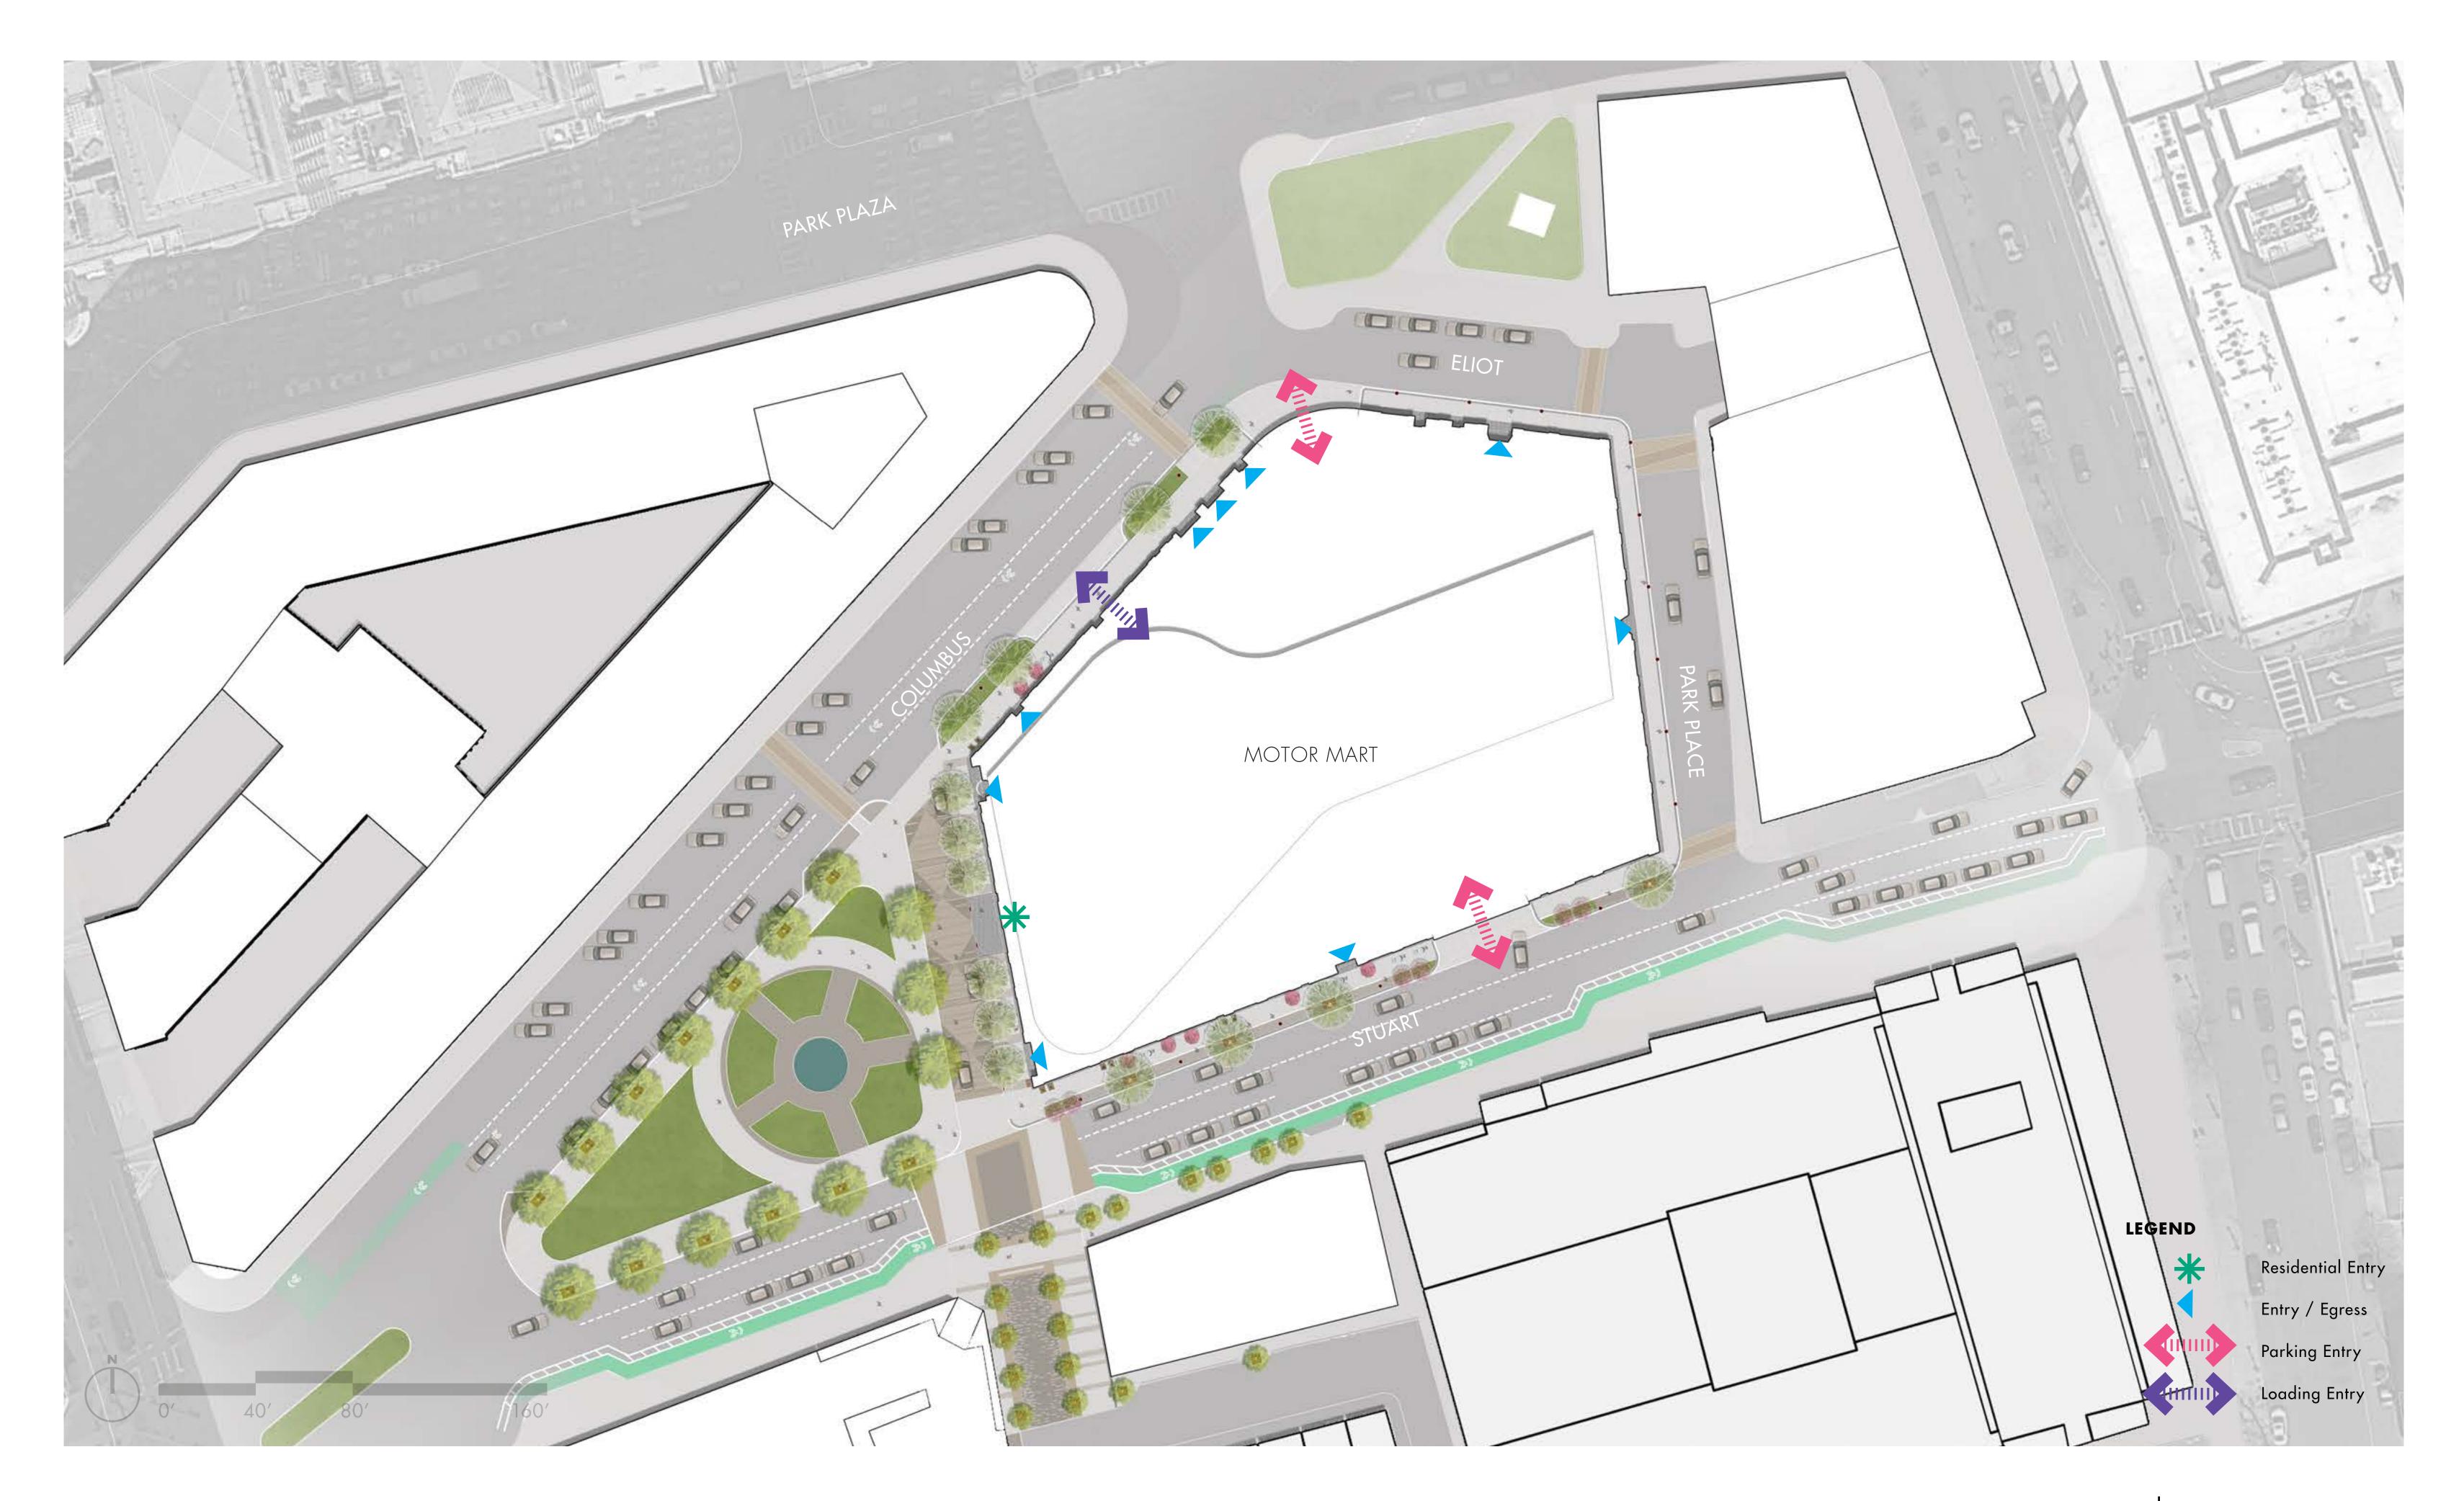

# Motor Mart Garage BCDC Full Committee

June 04, 2019

685,000 sf
28 floors
310' tall
215-306 units
625-675 parking spaces





## SITE & EXISTING CONIDITIONS





# A. Response to BCDC comments

- 1. Study tower facade language
- 2. Provide more detail on proposed ground floor storefronts and lobby
- 3. Consider combining rental and condo lobby
- B. Public realm & landscape development

#### PREVIOUS DESIGN





Lobby presence reduced to be more consistent with proportions of existing facade

Stuart Street lobby removed





### EXISTING FACADE DETAIL











Facade modified to incorporate more "fluted" bands throughout

#### PREVIOUS DESIGN



#### **PROPOSED**



All storefronts re-designed to create a clean & consistent language





































APPROX. 14'-6"