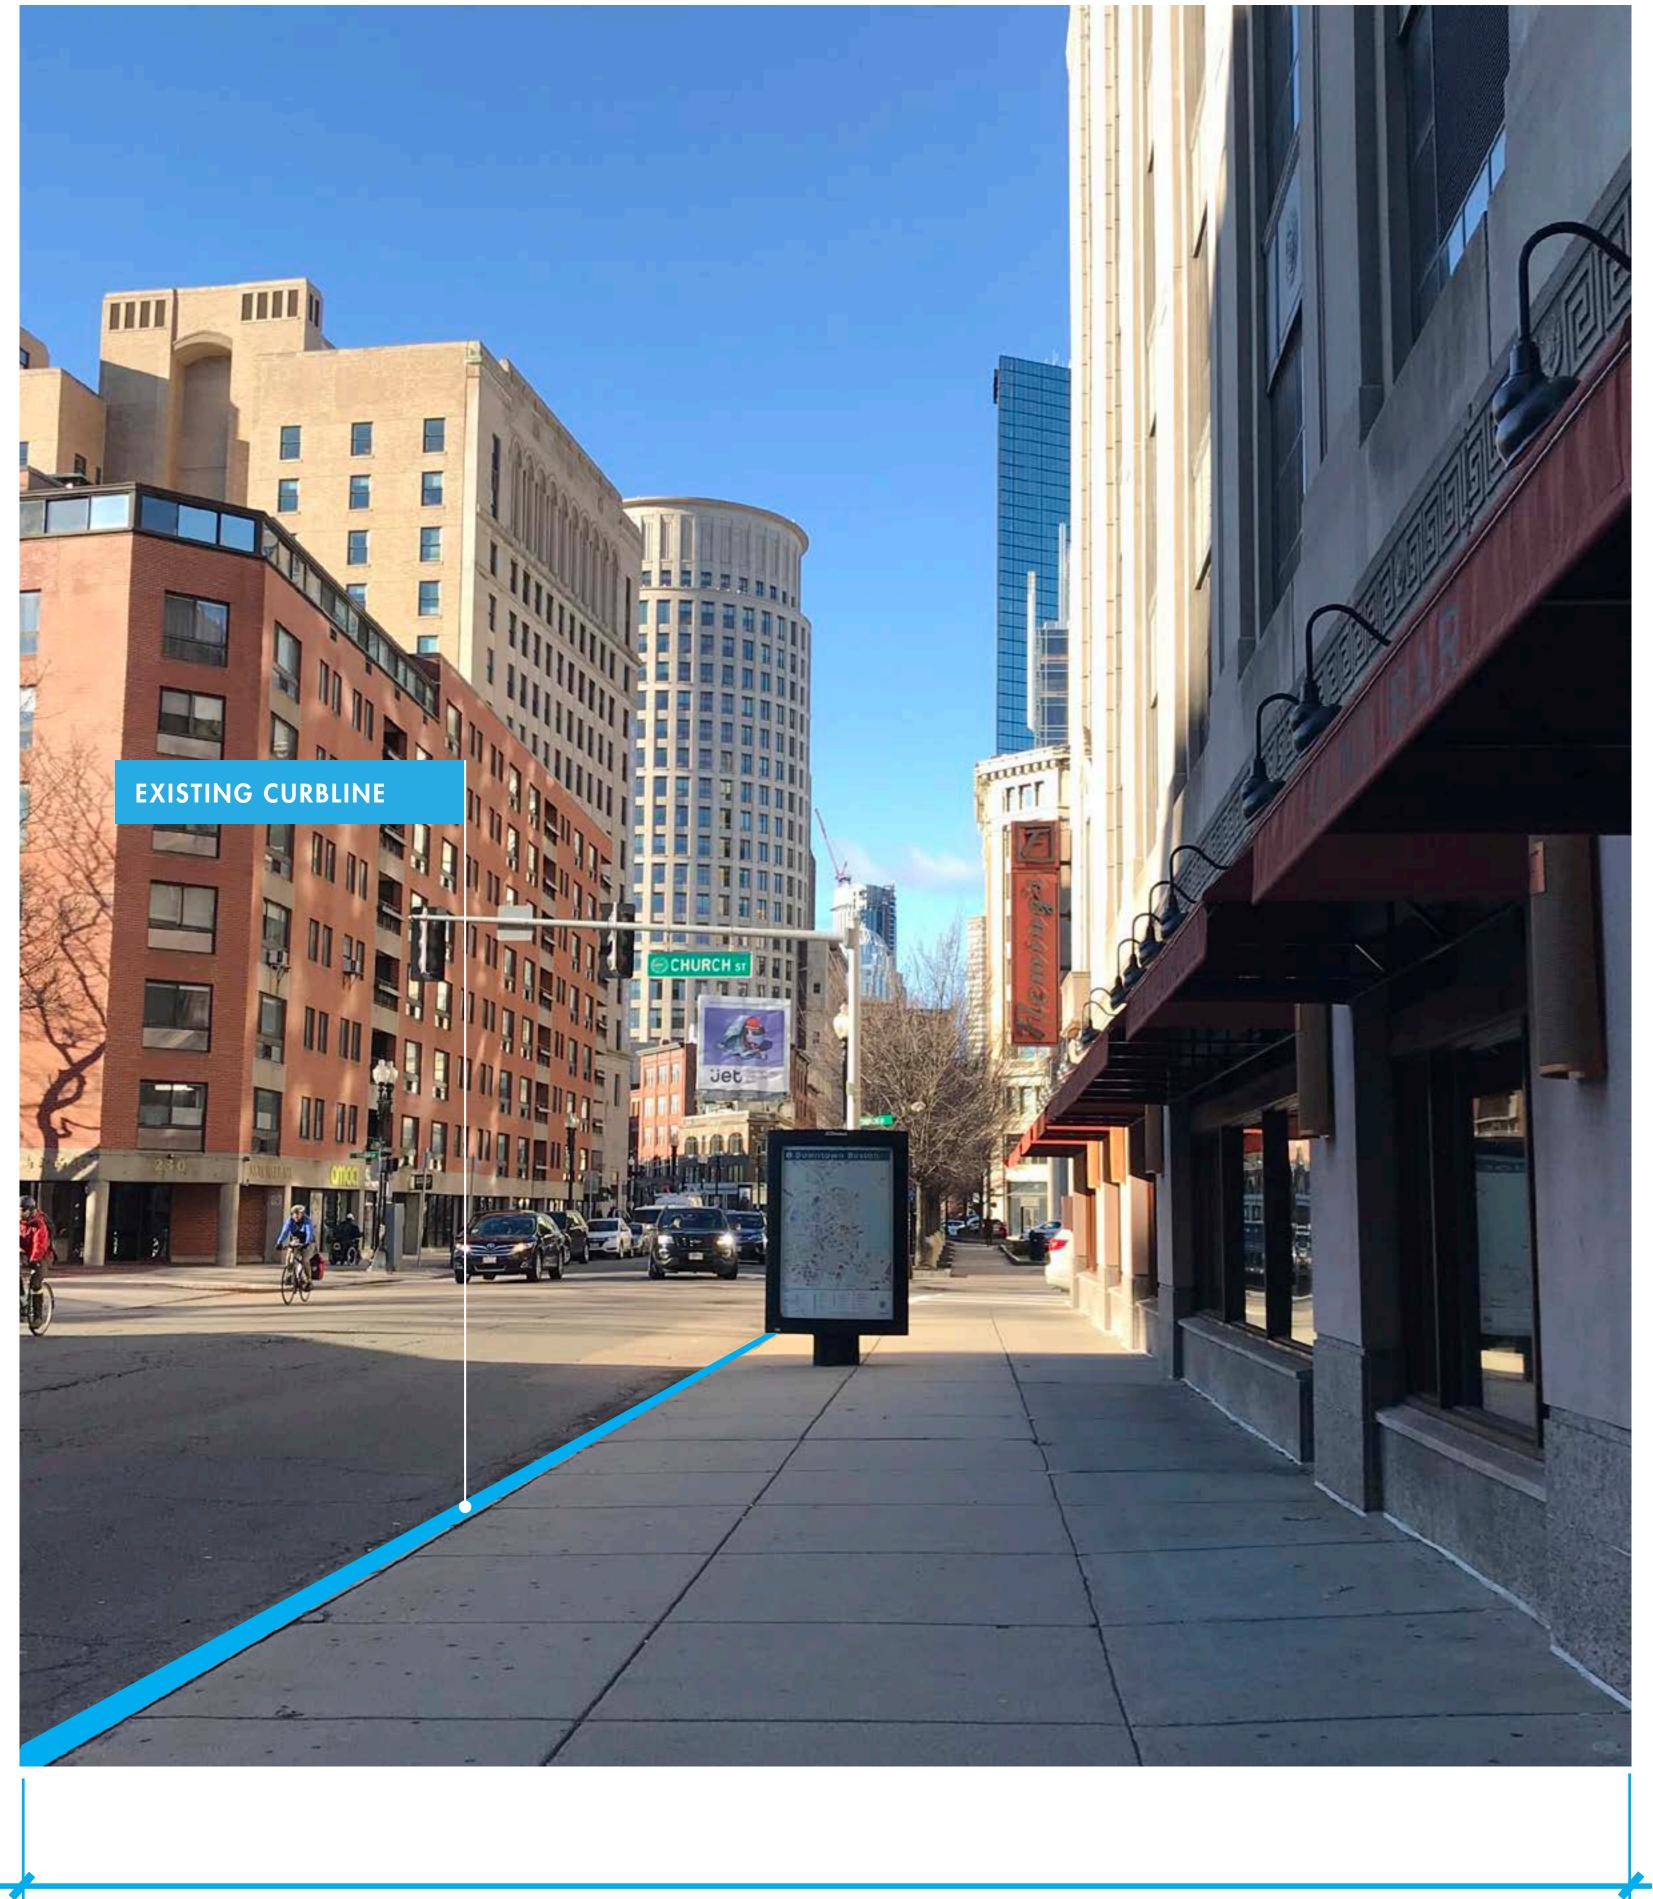

# Motor Mart Garage BCDC Full Committee

June 04, 2019

685,000 sf
28 floors
310' tall
215-306 units
625-675 parking spaces





## SITE & EXISTING CONIDITIONS





# A. Response to BCDC comments

- 1. Study tower facade language
- 2. Provide more detail on proposed ground floor storefronts and lobby
- 3. Consider combining rental and condo lobby
- B. Public realm & landscape development

#### PREVIOUS DESIGN





Lobby presence reduced to be more consistent with proportions of existing facade

Stuart Street lobby removed





### EXISTING FACADE DETAIL











Facade modified to incorporate more "fluted" bands throughout

#### PREVIOUS DESIGN



#### **PROPOSED**



All storefronts re-designed to create a clean & consistent language





































APPROX. 14'-6"