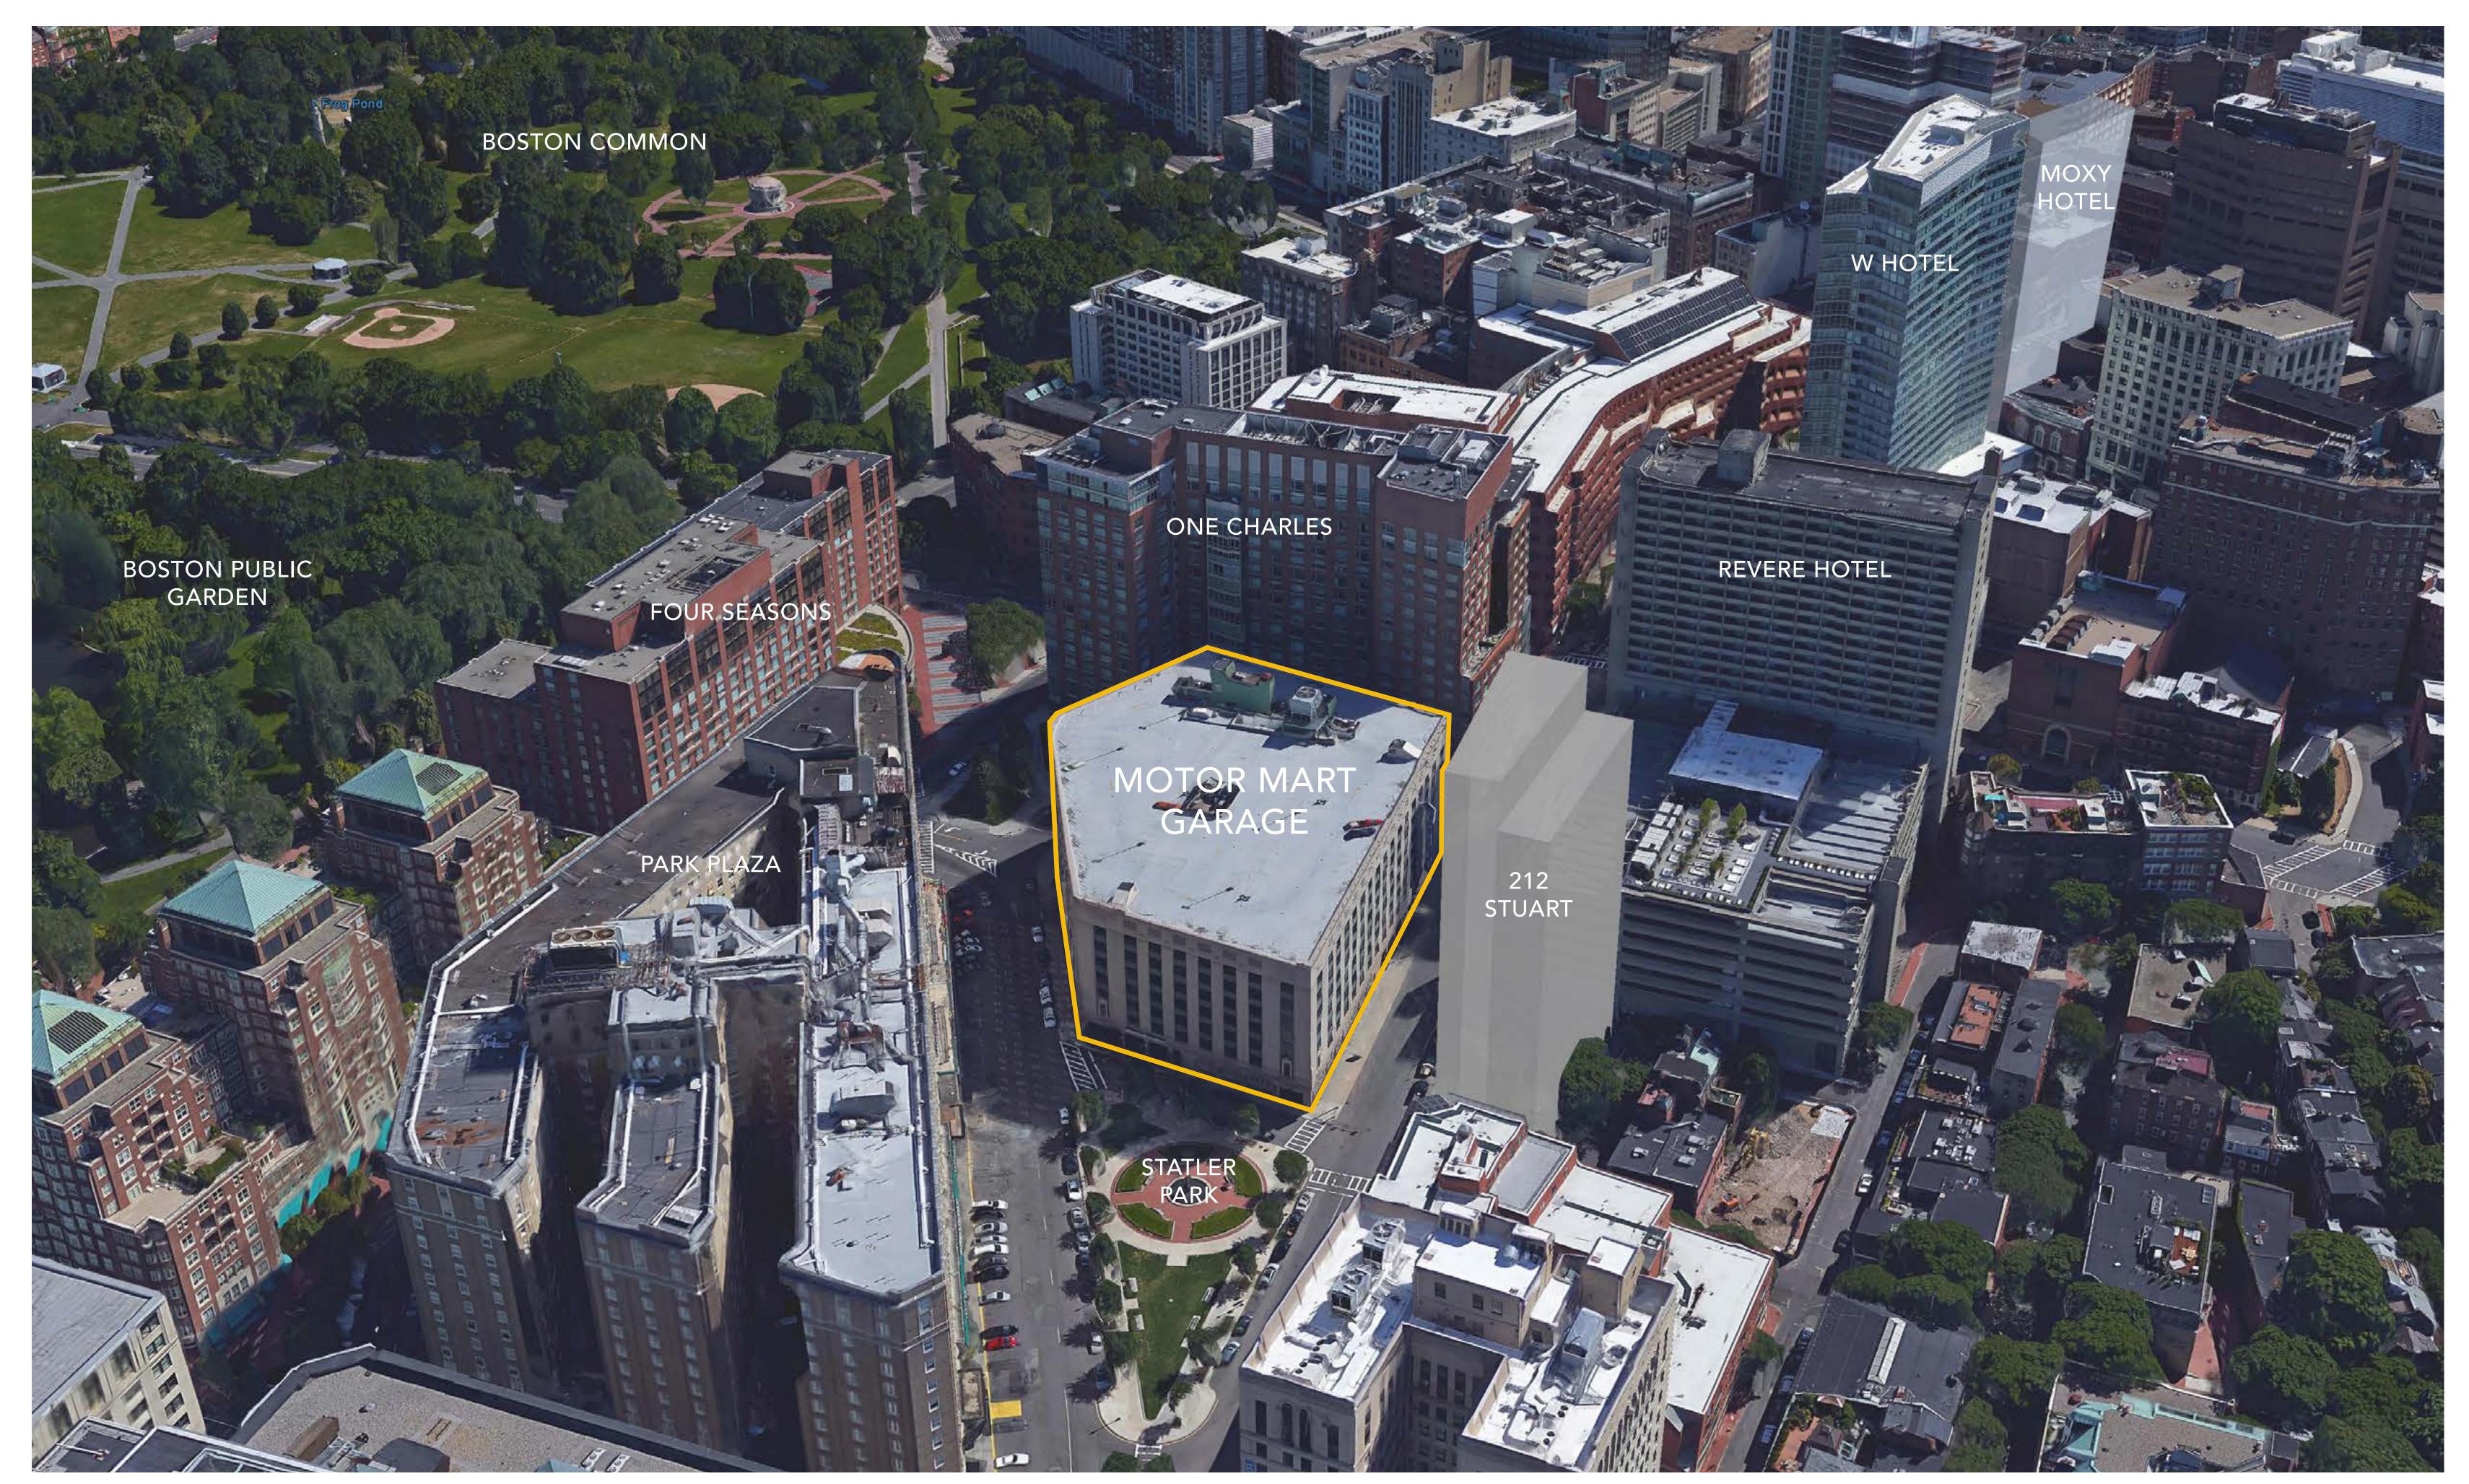

# Motor Mart Garage BCDC Full Committee

June 04, 2019

685,000 sf
28 floors
310' tall
215-306 units
625-675 parking spaces





## SITE & EXISTING CONIDITIONS





# A. Response to BCDC comments

- 1. Study tower facade language
- 2. Provide more detail on proposed ground floor storefronts and lobby
- 3. Consider combining rental and condo lobby
- B. Public realm & landscape development

#### PREVIOUS DESIGN





Lobby presence reduced to be more consistent with proportions of existing facade

Stuart Street lobby removed





### EXISTING FACADE DETAIL











Facade modified to incorporate more "fluted" bands throughout

#### PREVIOUS DESIGN



#### **PROPOSED**



All storefronts re-designed to create a clean & consistent language





































APPROX. 14'-6"