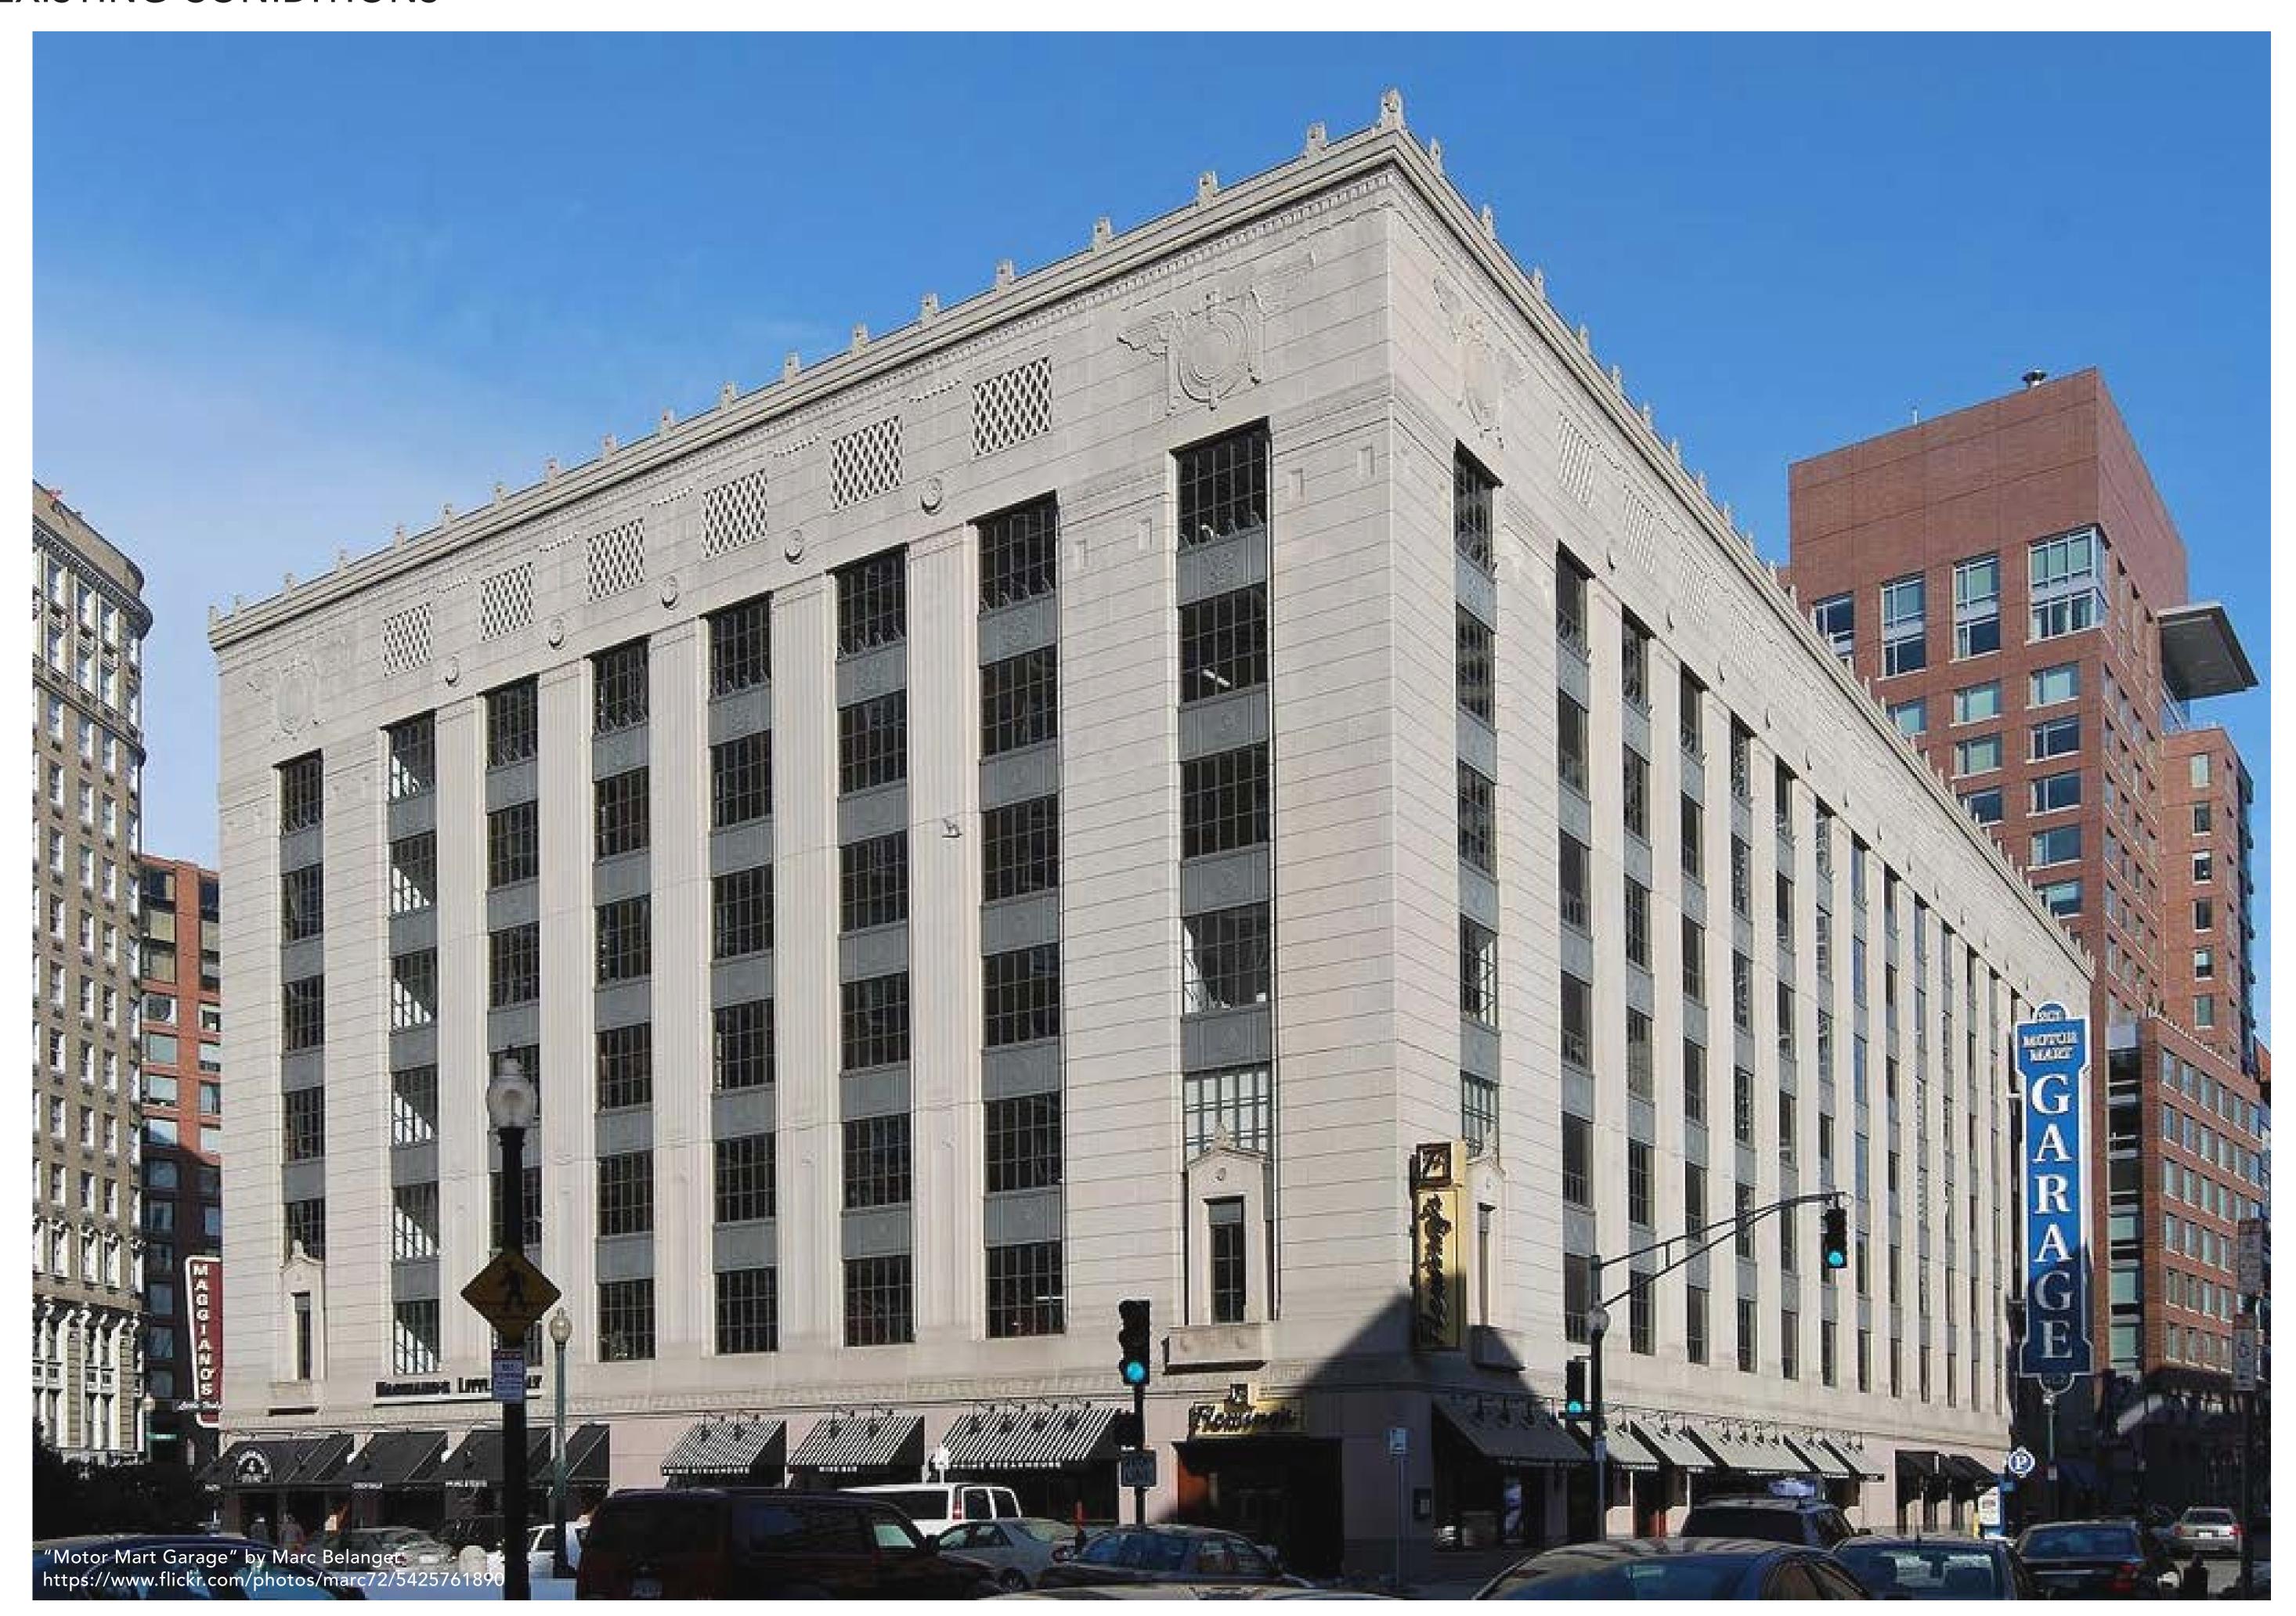

## SITE & EXISTING CONIDITIONS

### EXISTING FACADE DETAIL

Facade modified to incorporate more "fluted" bands throughout