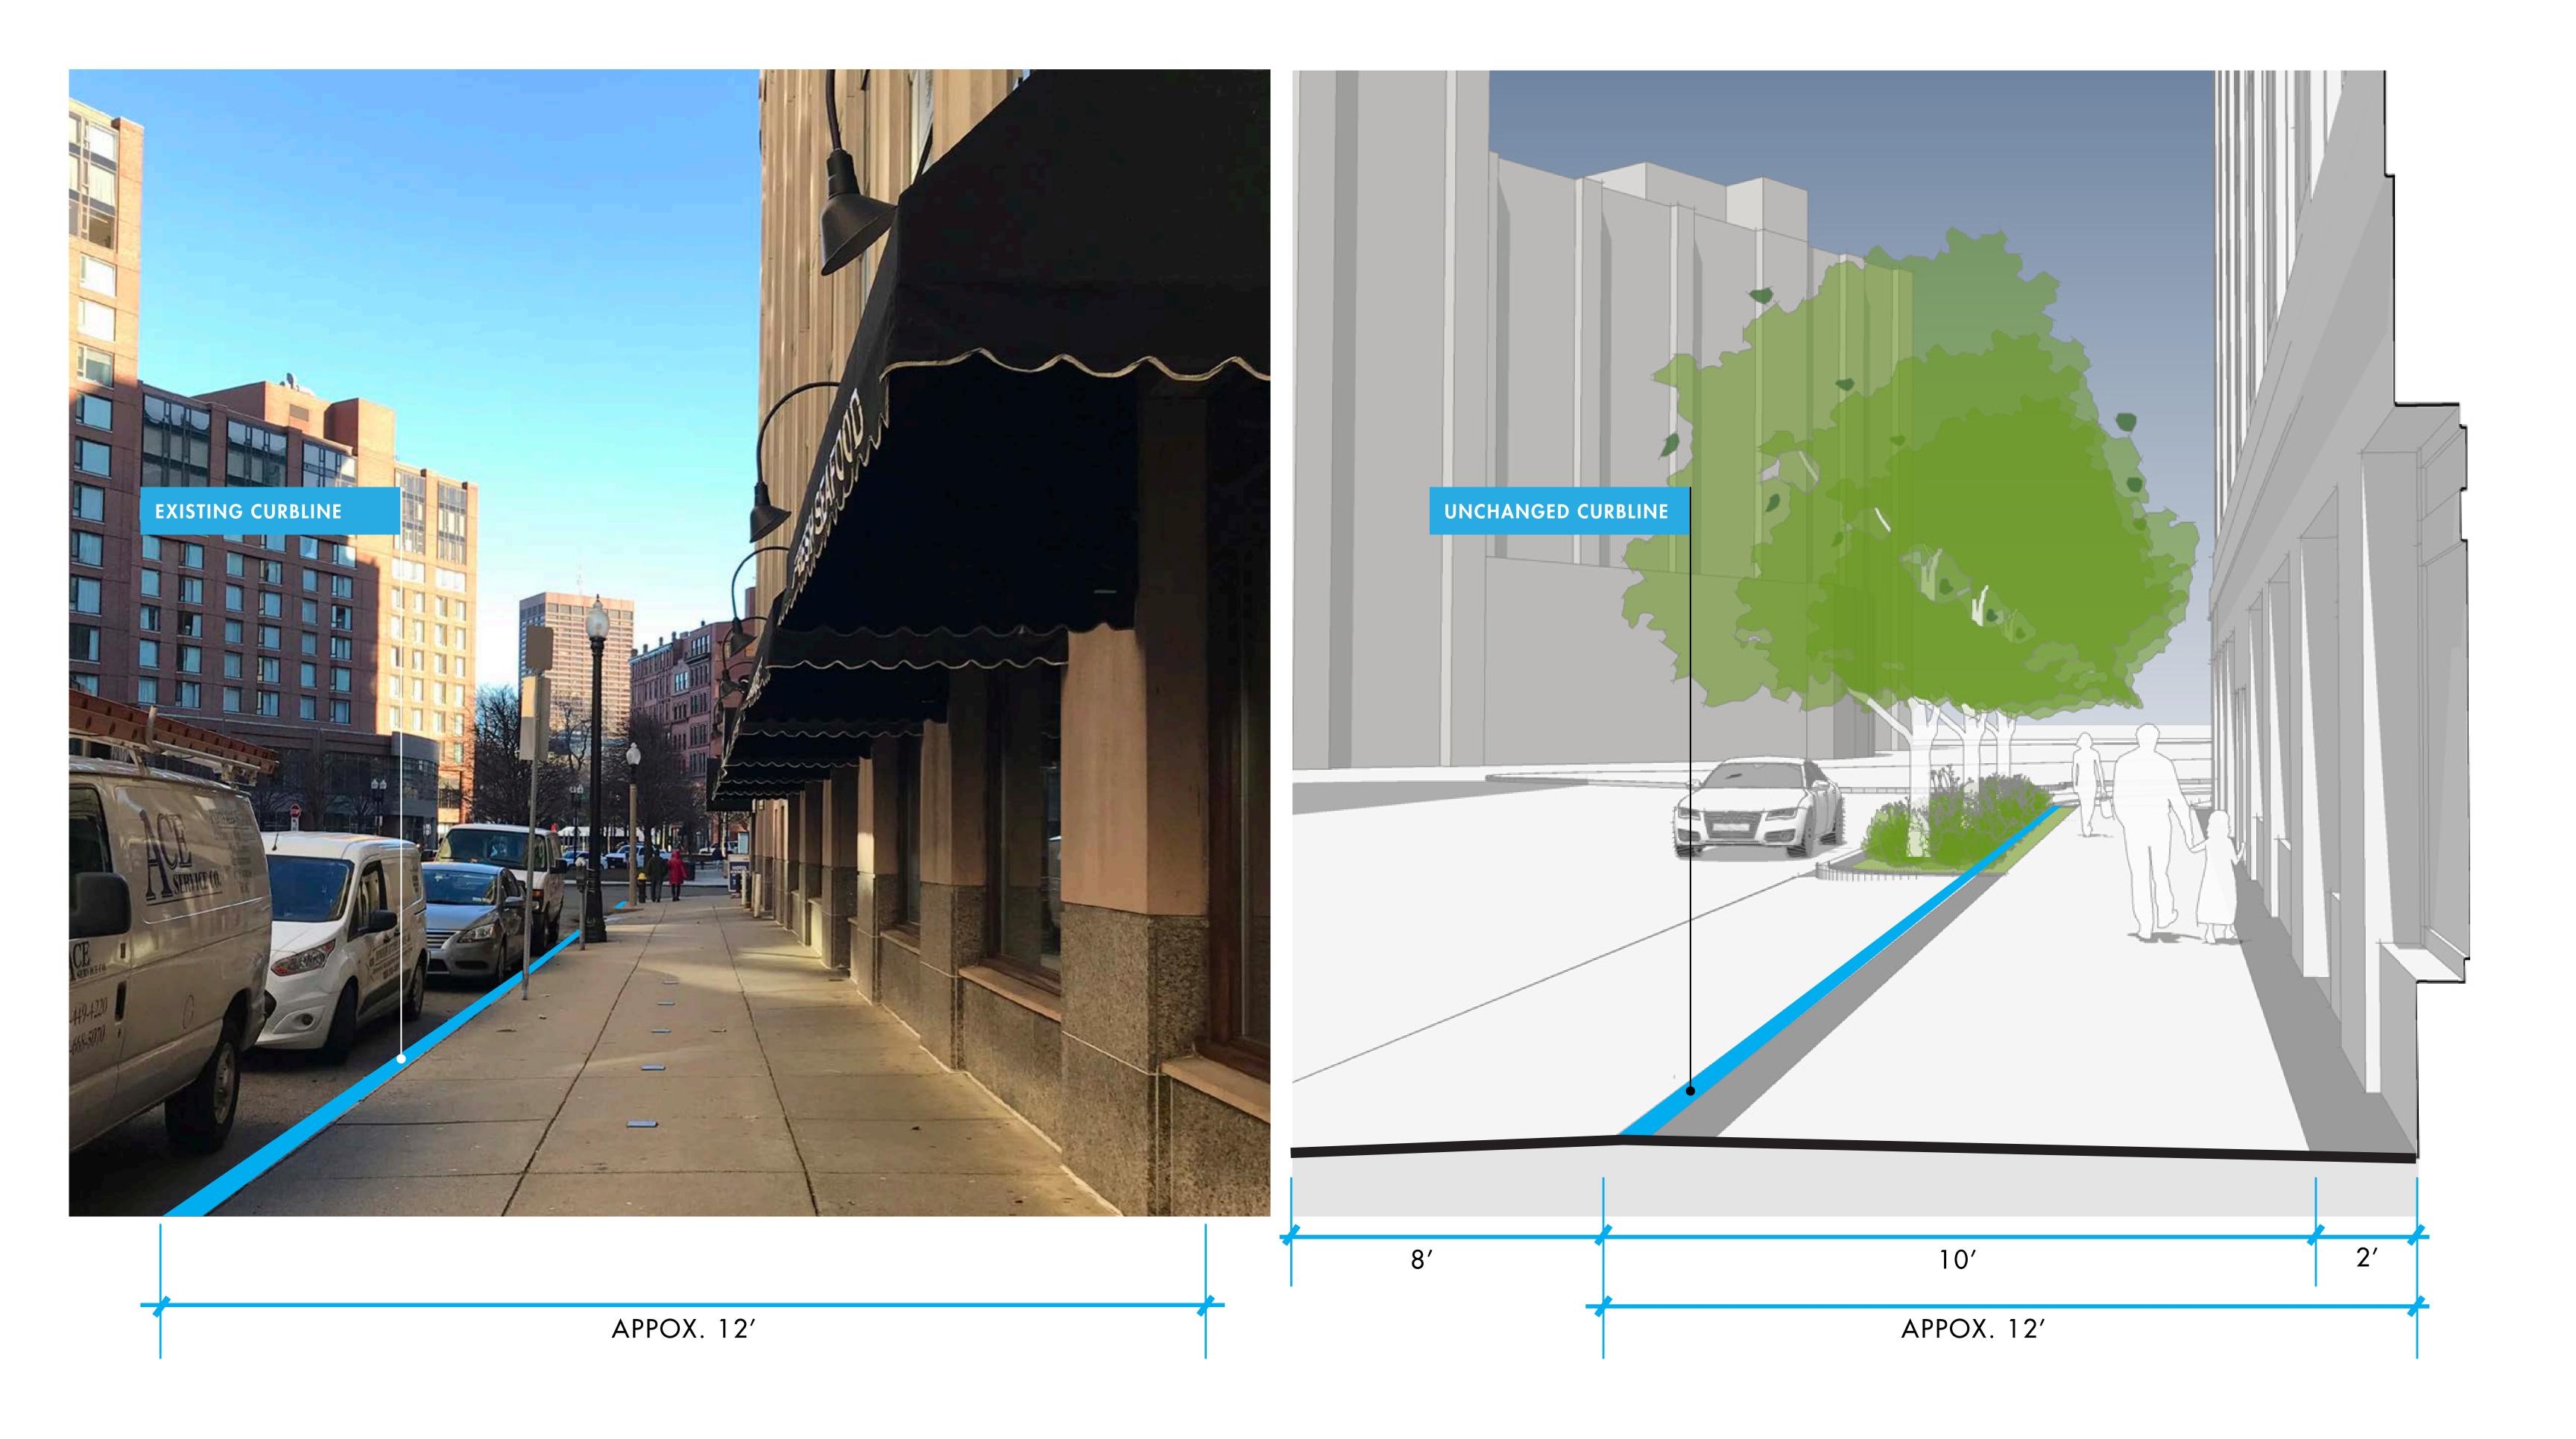

# A. Response to BCDC comments

- 1. Study tower facade language
- 2. Provide more detail on proposed ground floor storefronts and lobby
- 3. Consider combining rental and condo lobby
- B. Public realm & landscape development