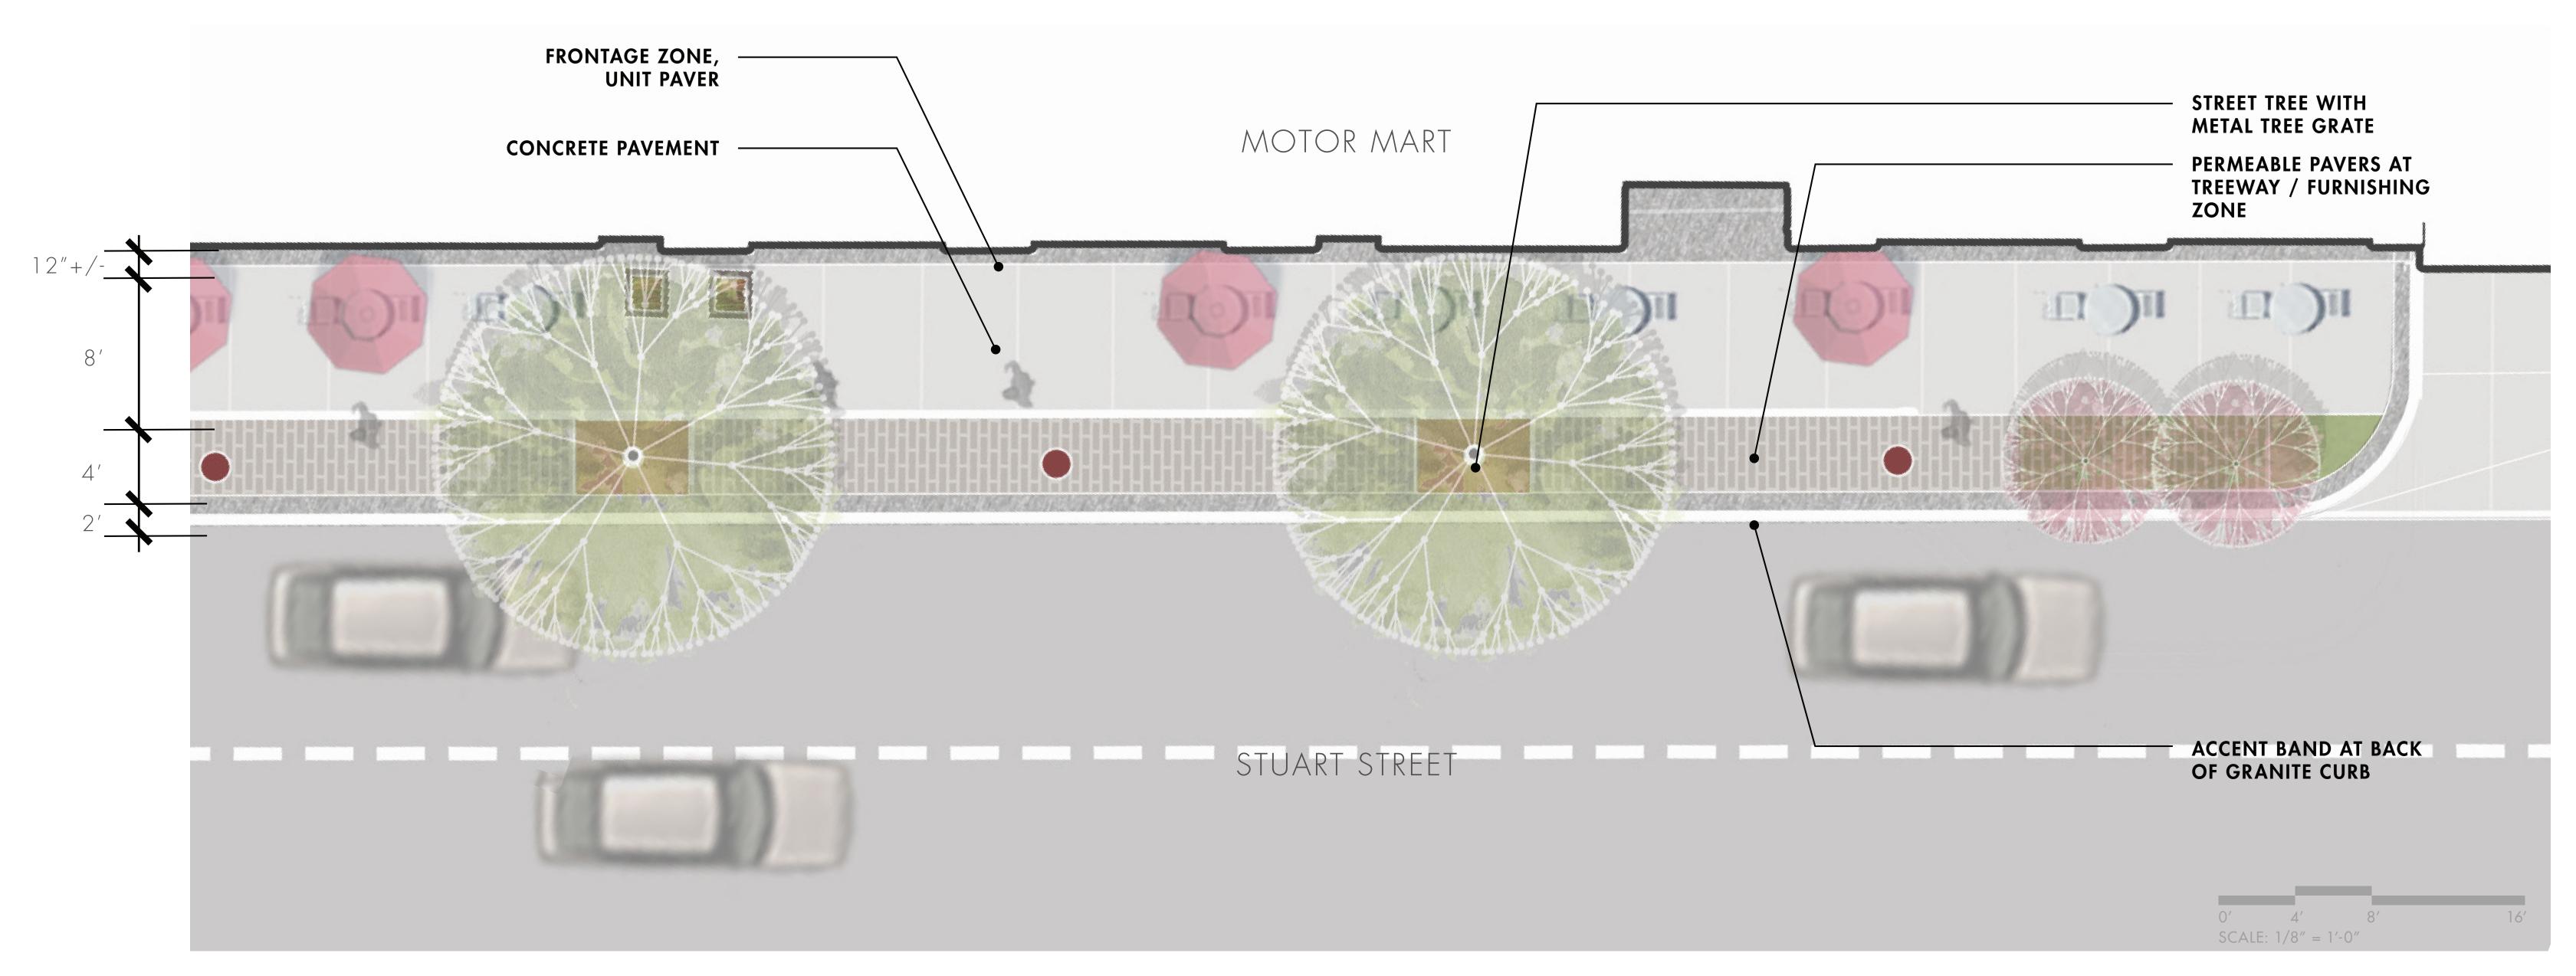

# Motor Mart Garage BCDC Full Committee

June 04, 2019

685,000 sf
28 floors
310' tall
215-306 units
625-675 parking spaces





## SITE & EXISTING CONIDITIONS





# A. Response to BCDC comments

- 1. Study tower facade language
- 2. Provide more detail on proposed ground floor storefronts and lobby
- 3. Consider combining rental and condo lobby
- B. Public realm & landscape development

#### PREVIOUS DESIGN





Lobby presence reduced to be more consistent with proportions of existing facade

Stuart Street lobby removed





### EXISTING FACADE DETAIL











Facade modified to incorporate more "fluted" bands throughout

#### PREVIOUS DESIGN



#### **PROPOSED**



All storefronts re-designed to create a clean & consistent language





































APPROX. 14'-6"