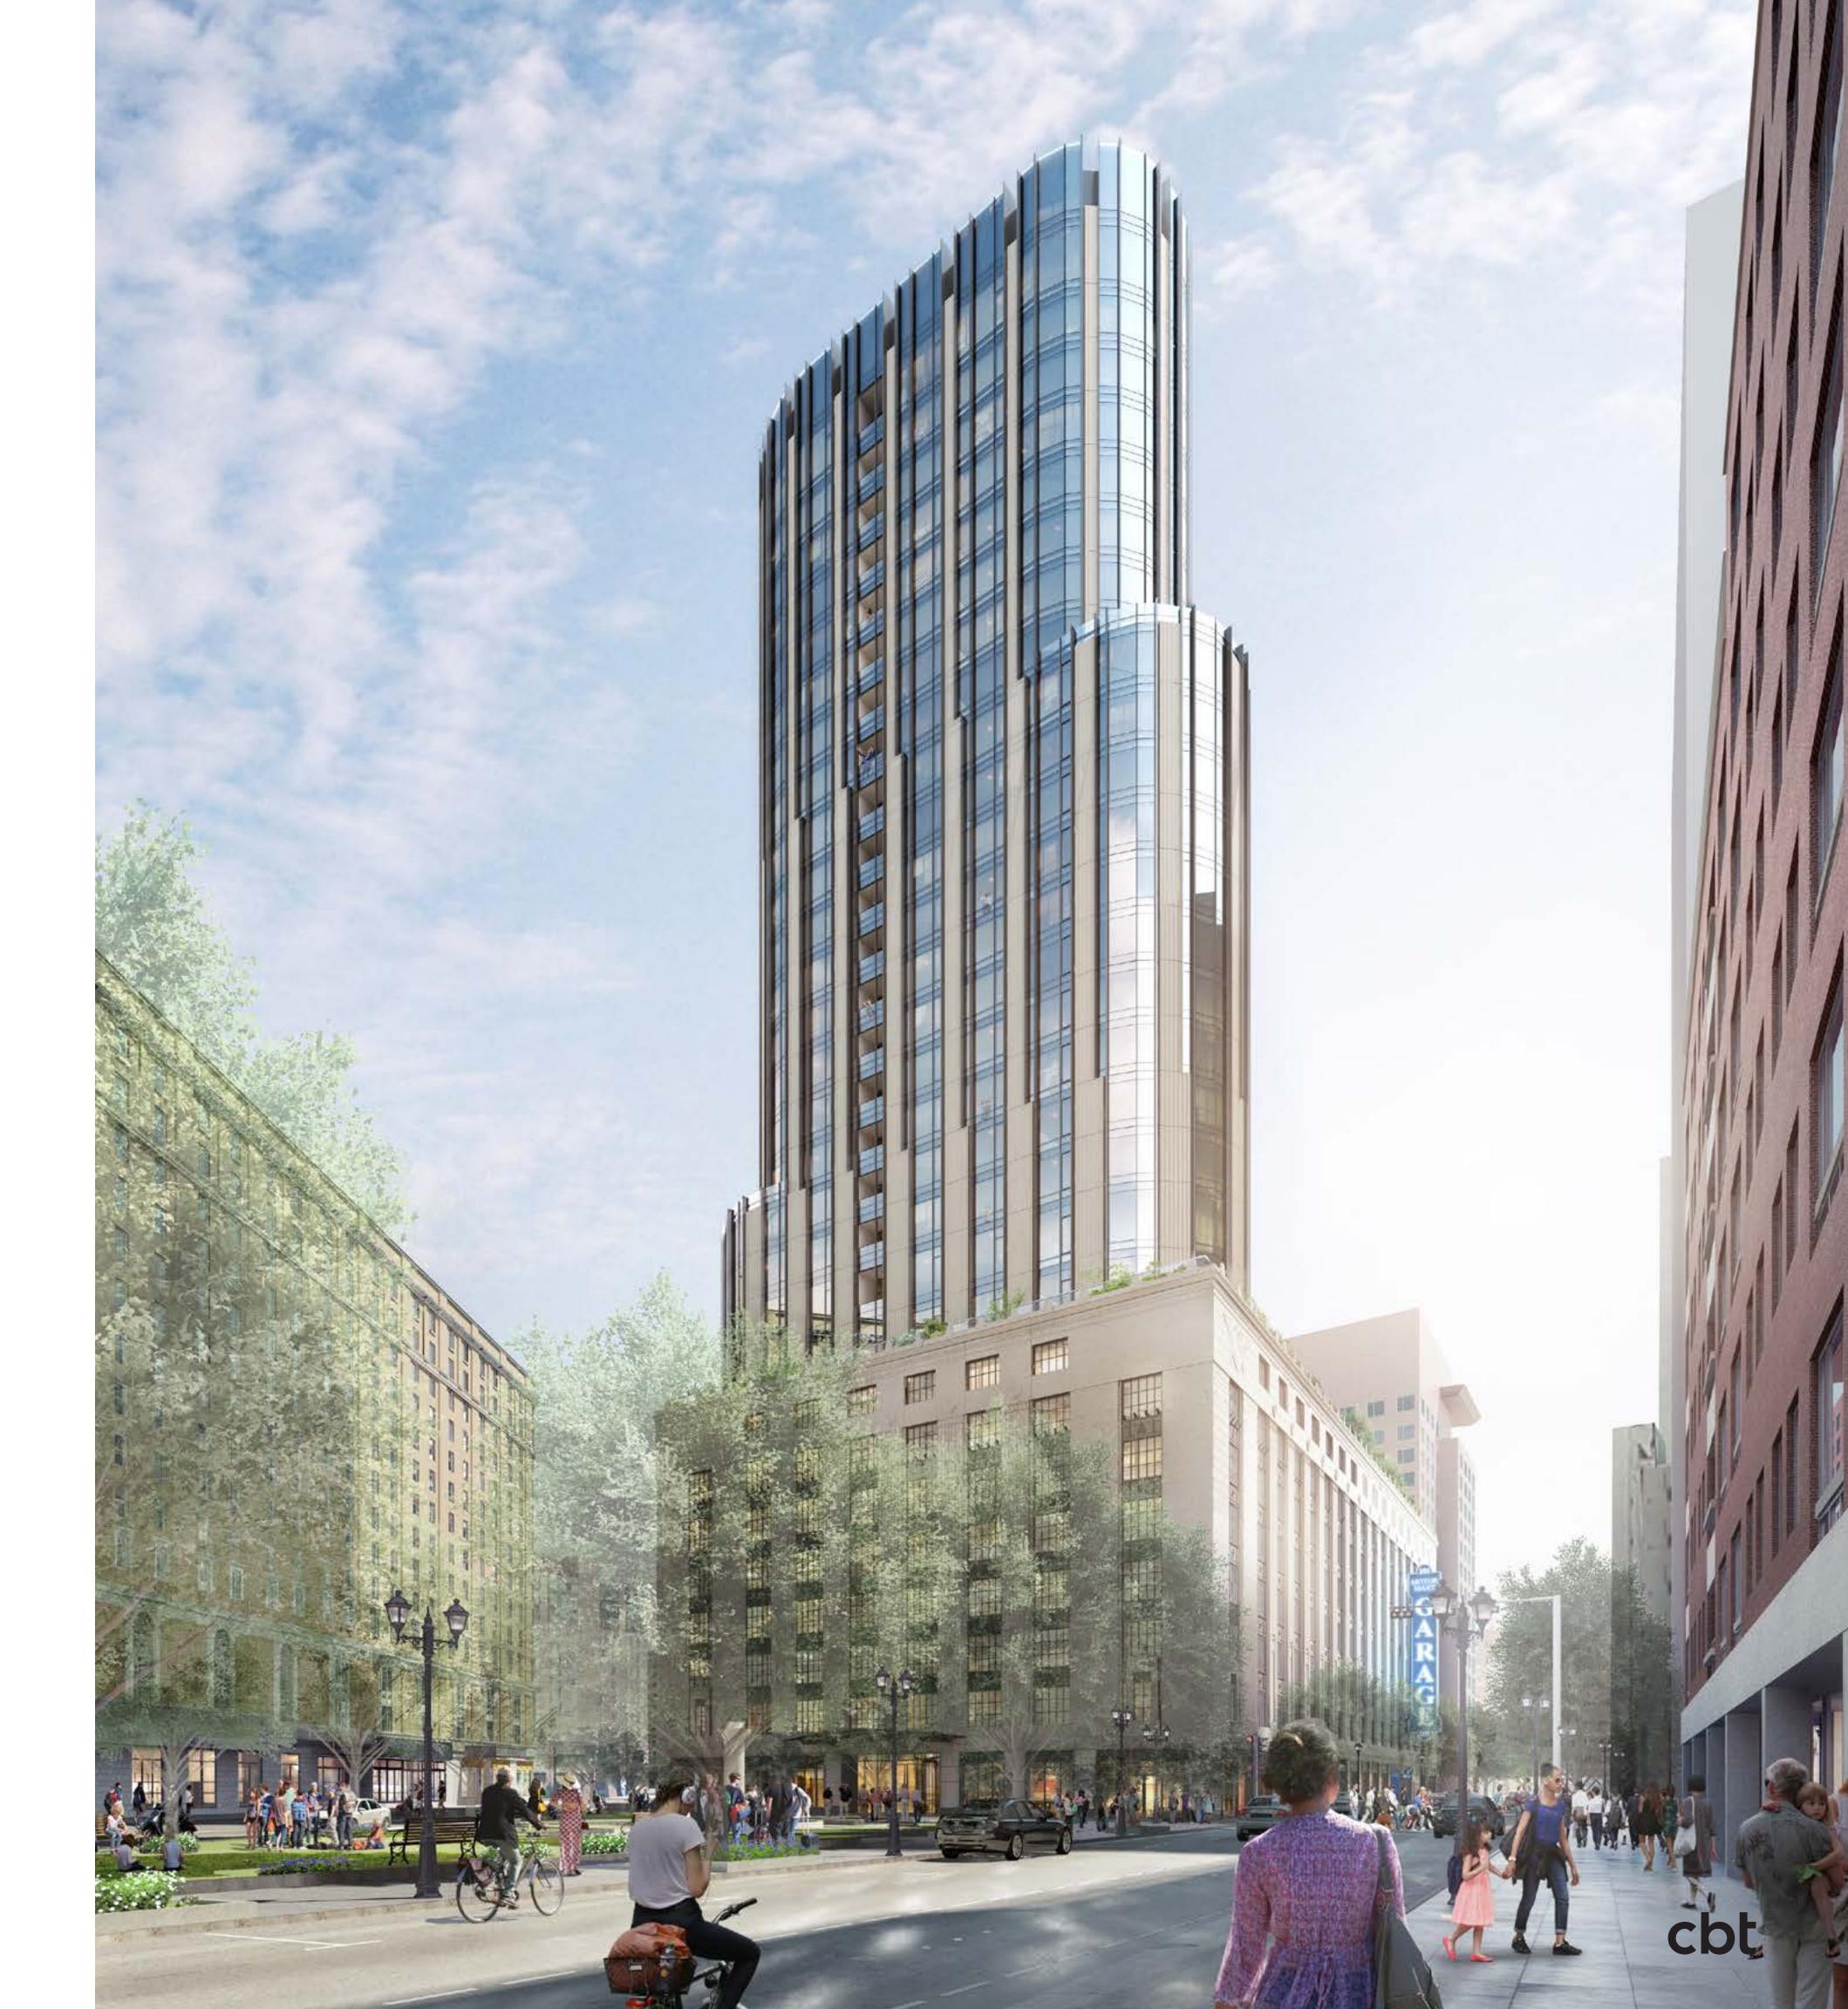

# Motor Mart Garage BCDC Full Committee

June 04, 2019

685,000 sf
28 floors
310' tall
215-306 units
625-675 parking spaces