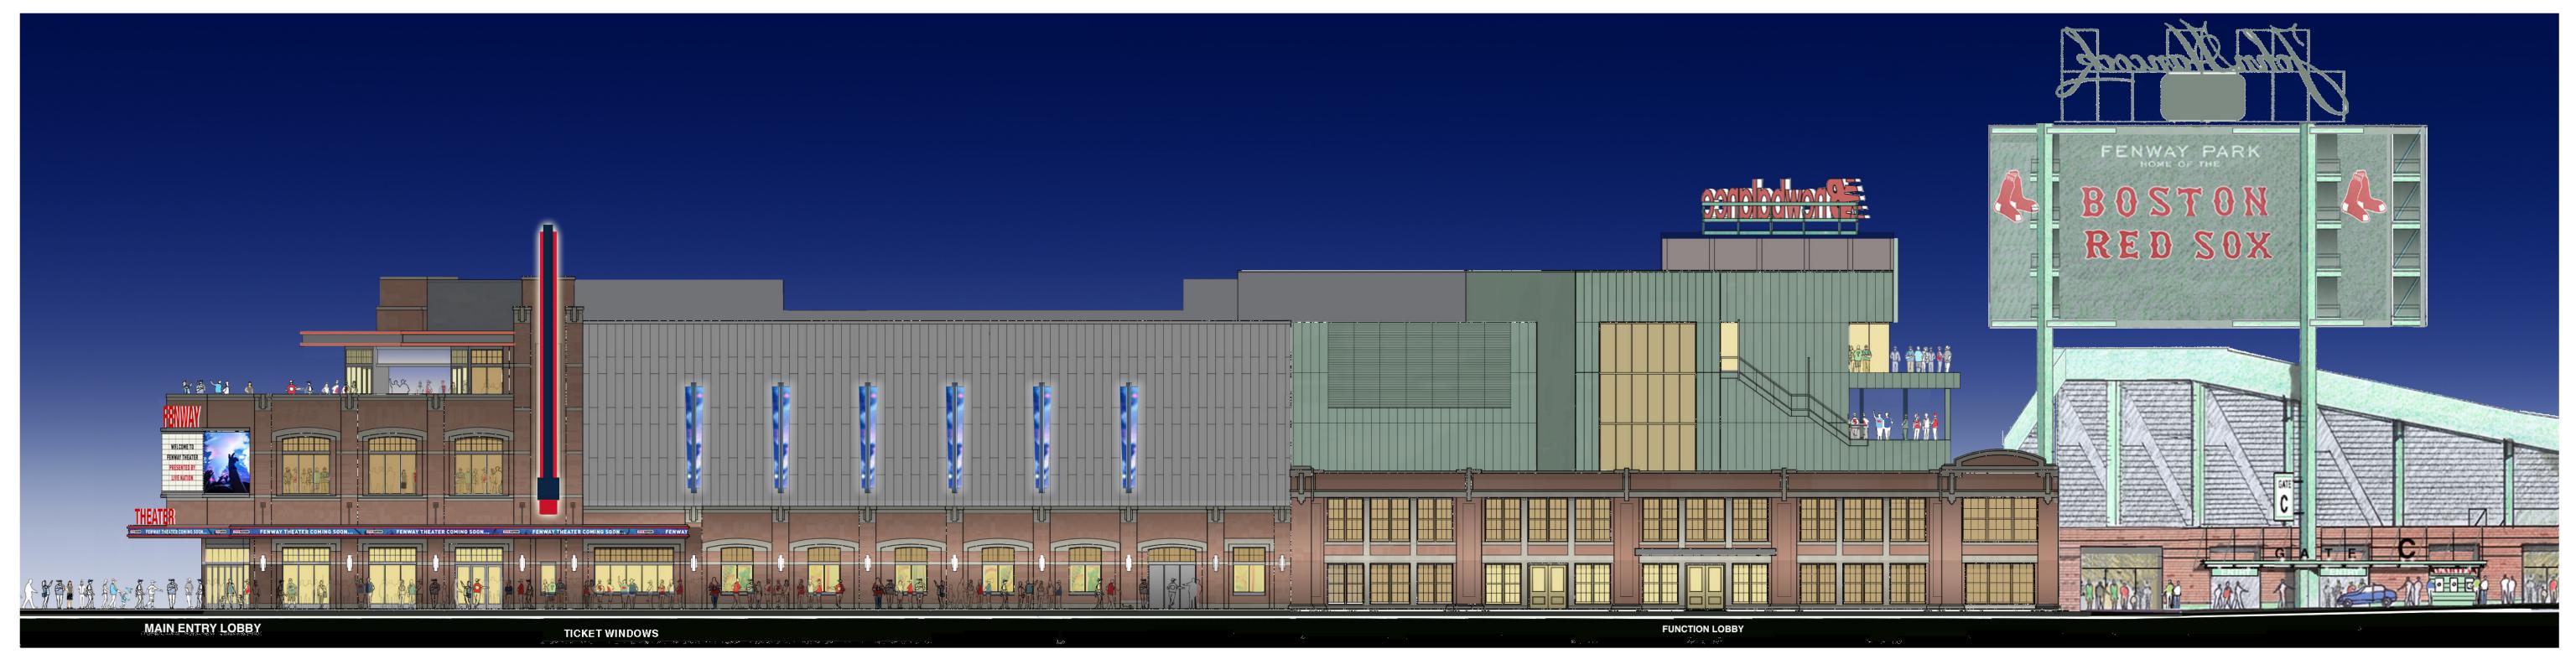

#### Lansdowne Street Elevation

Current: Study 5.3

Metal Pilasters, Staggered Seam Metal Siding

Lansdowne Street View

# Current: Study 5.3 Metal Pilasters, Staggered Seam Metal Siding

Lansdowne Street View

Current: Study 5.3

Metal Pilasters, Staggered Seam Metal Siding

12-28 Lansdowne Street Boston, Massachusetts

BCDC Presentation May 21, 2019