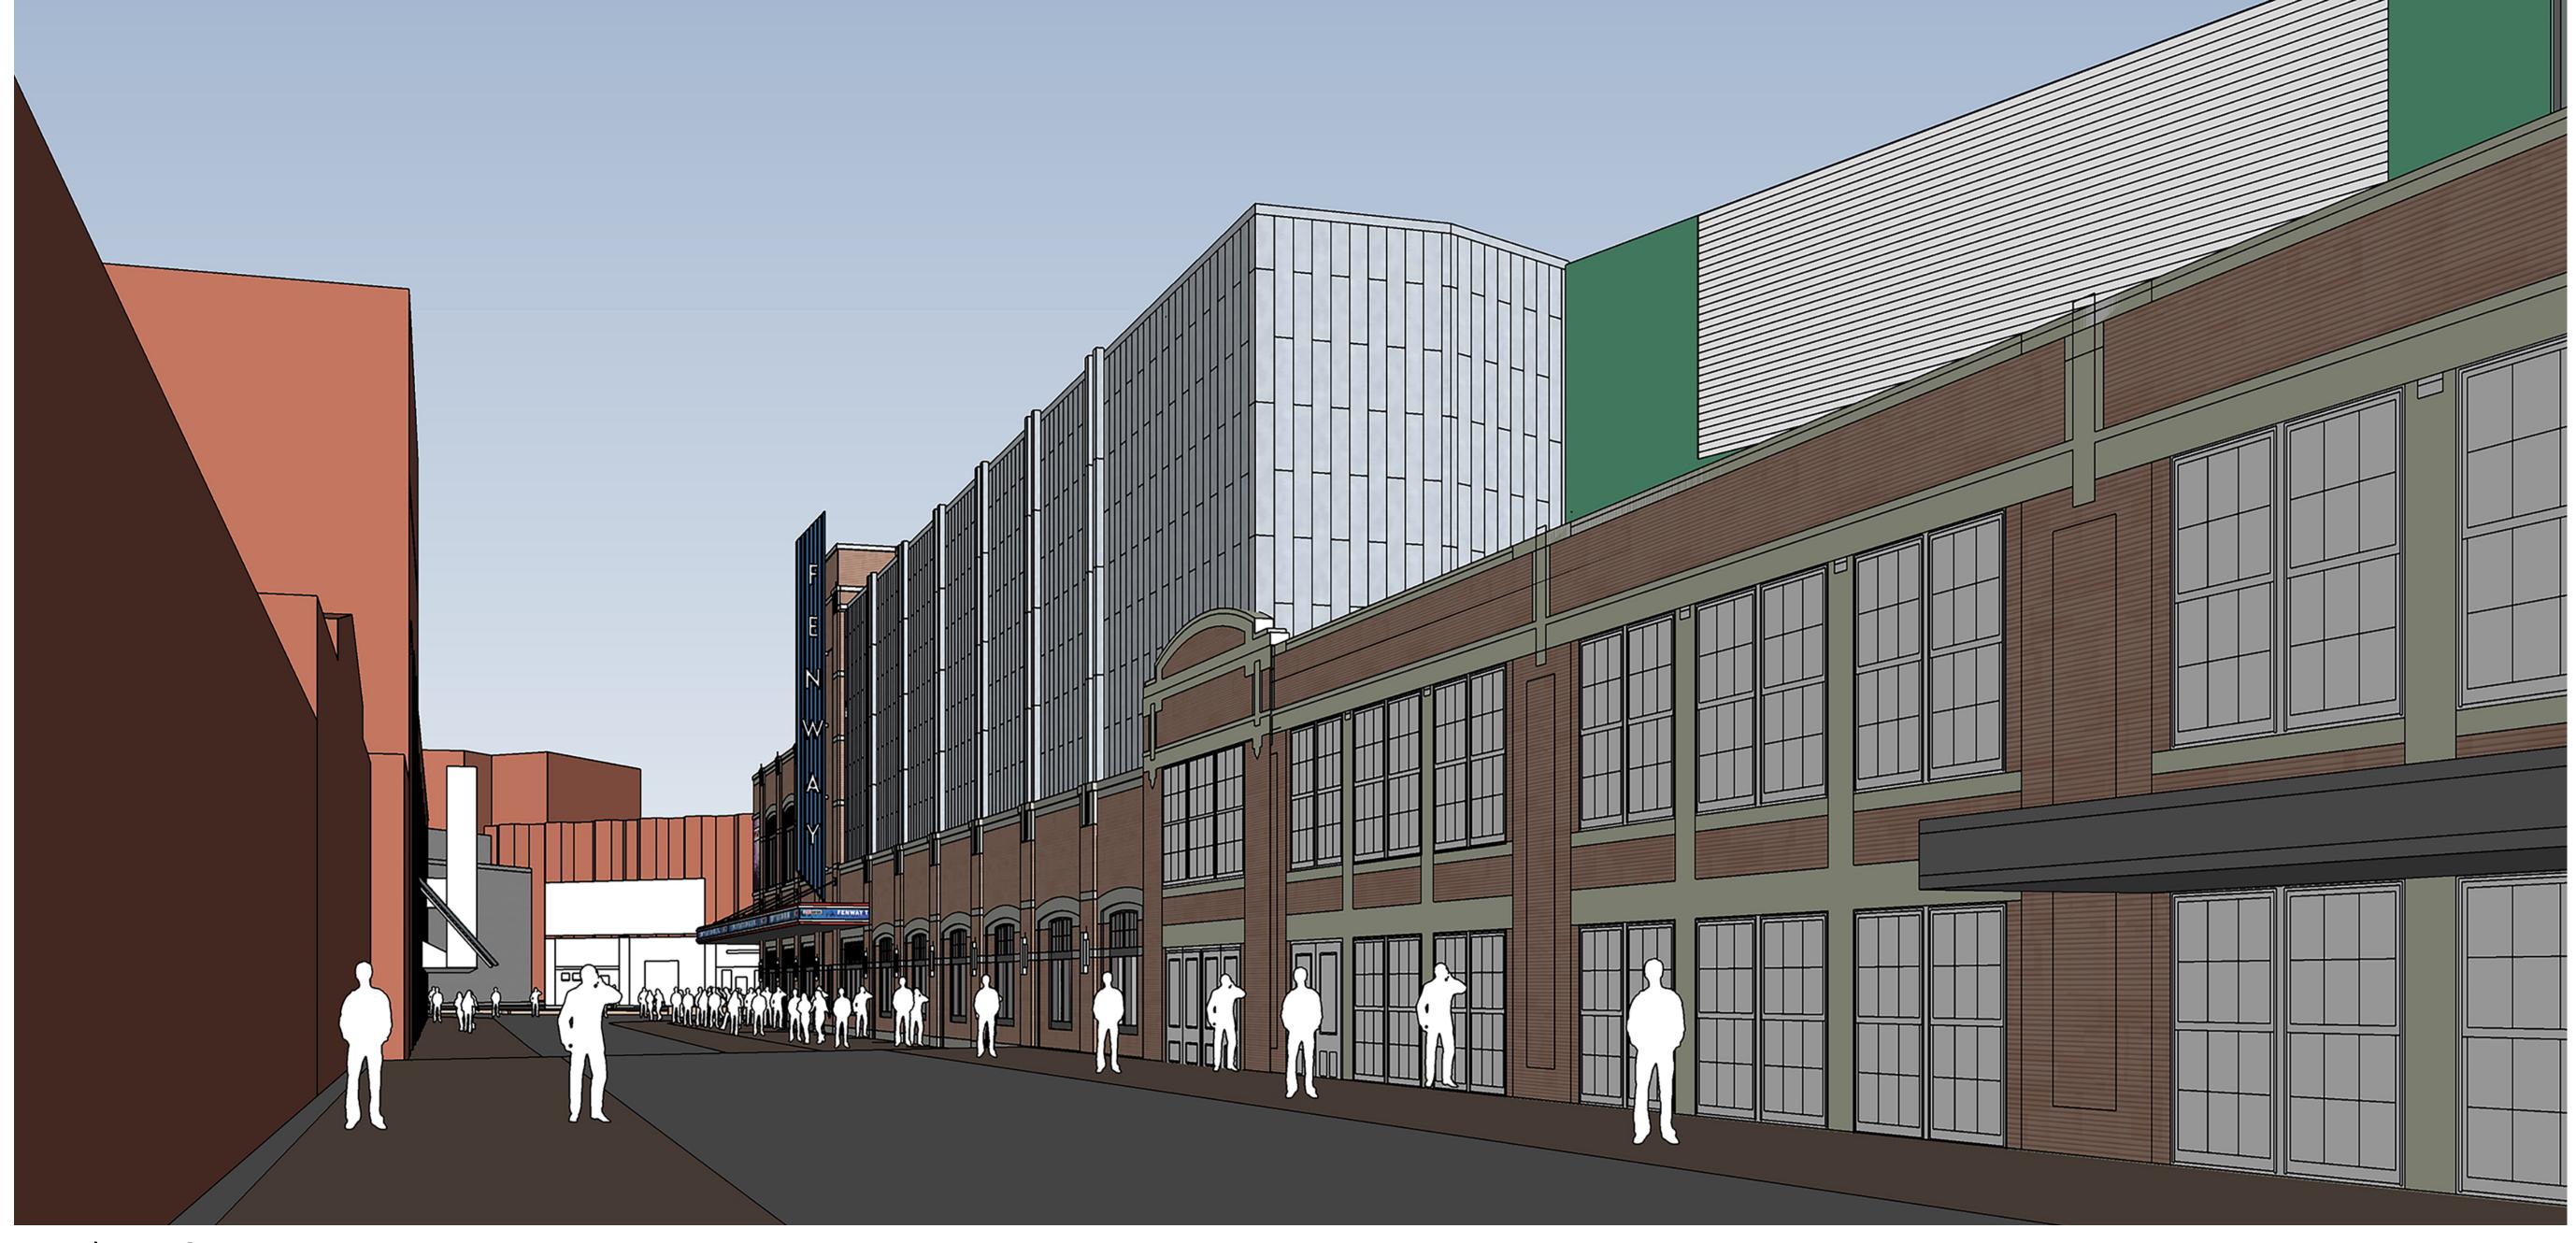

r House wall to be compatible with, but not reliant on signage elements.



Night View



Day View

0 16 32 48 64 Feet

Lansdowne Street Elevation

Previous: Study 1



Night View



Day View

0 16 32 48 64 Feet

#### Comments:

- 1.Consider retaining entireFenway Garage facade2 Provide further development of
- 2.Provide further development of metal wall

Lansdowne Street Elevation Previous: Study 2



Lansdowne Street Elevation

Brick Pilasters, Deco Motif @ Zinc Siding FENWAY PARK BOSTON RED SOX WAR TO A SALAN MARKET M

Lansdowne Street Elevation



Current: Study 2

Cast Pilasters, Stepped Metal Panels

12-28 Lansdowne Street

Boston, Massachusetts

**BCDC** Presentation May 21, 2019





#### Lansdowne Street Elevation

Current: Study 5.3

Metal Pilasters, Staggered Seam Metal Siding



Lansdowne Street View



# Current: Study 5.3 Metal Pilasters, Staggered Seam Metal Siding



Lansdowne Street View

Current: Study 5.3

Metal Pilasters, Staggered Seam Metal Siding

12-28 Lansdowne Street Boston, Massachusetts

BCDC Presentation May 21, 2019



Lansdowne Street View

Current: Study 5.3

Metal Pilasters, Staggered Seam Metal Siding

12-28 Lansdowne Street Boston, Massachusetts

BCDC Presentation May 21, 2019



Night View with signage



Day View

0 16 32 48 64 Fee

Lansdowne Street Elevation

Current: Study 5.3

**BCDC** Presentation

Metal Pilasters, Staggered Seam Metal Siding

12-28 Lansdowne Street Boston, Massachusetts

May 21, 2019



Night View with signage



Day View

0 16 32 48 64 Fee

**Ipswich Street Elevation** 

Current: Study 5.3

Metal Pilasters, Stagger