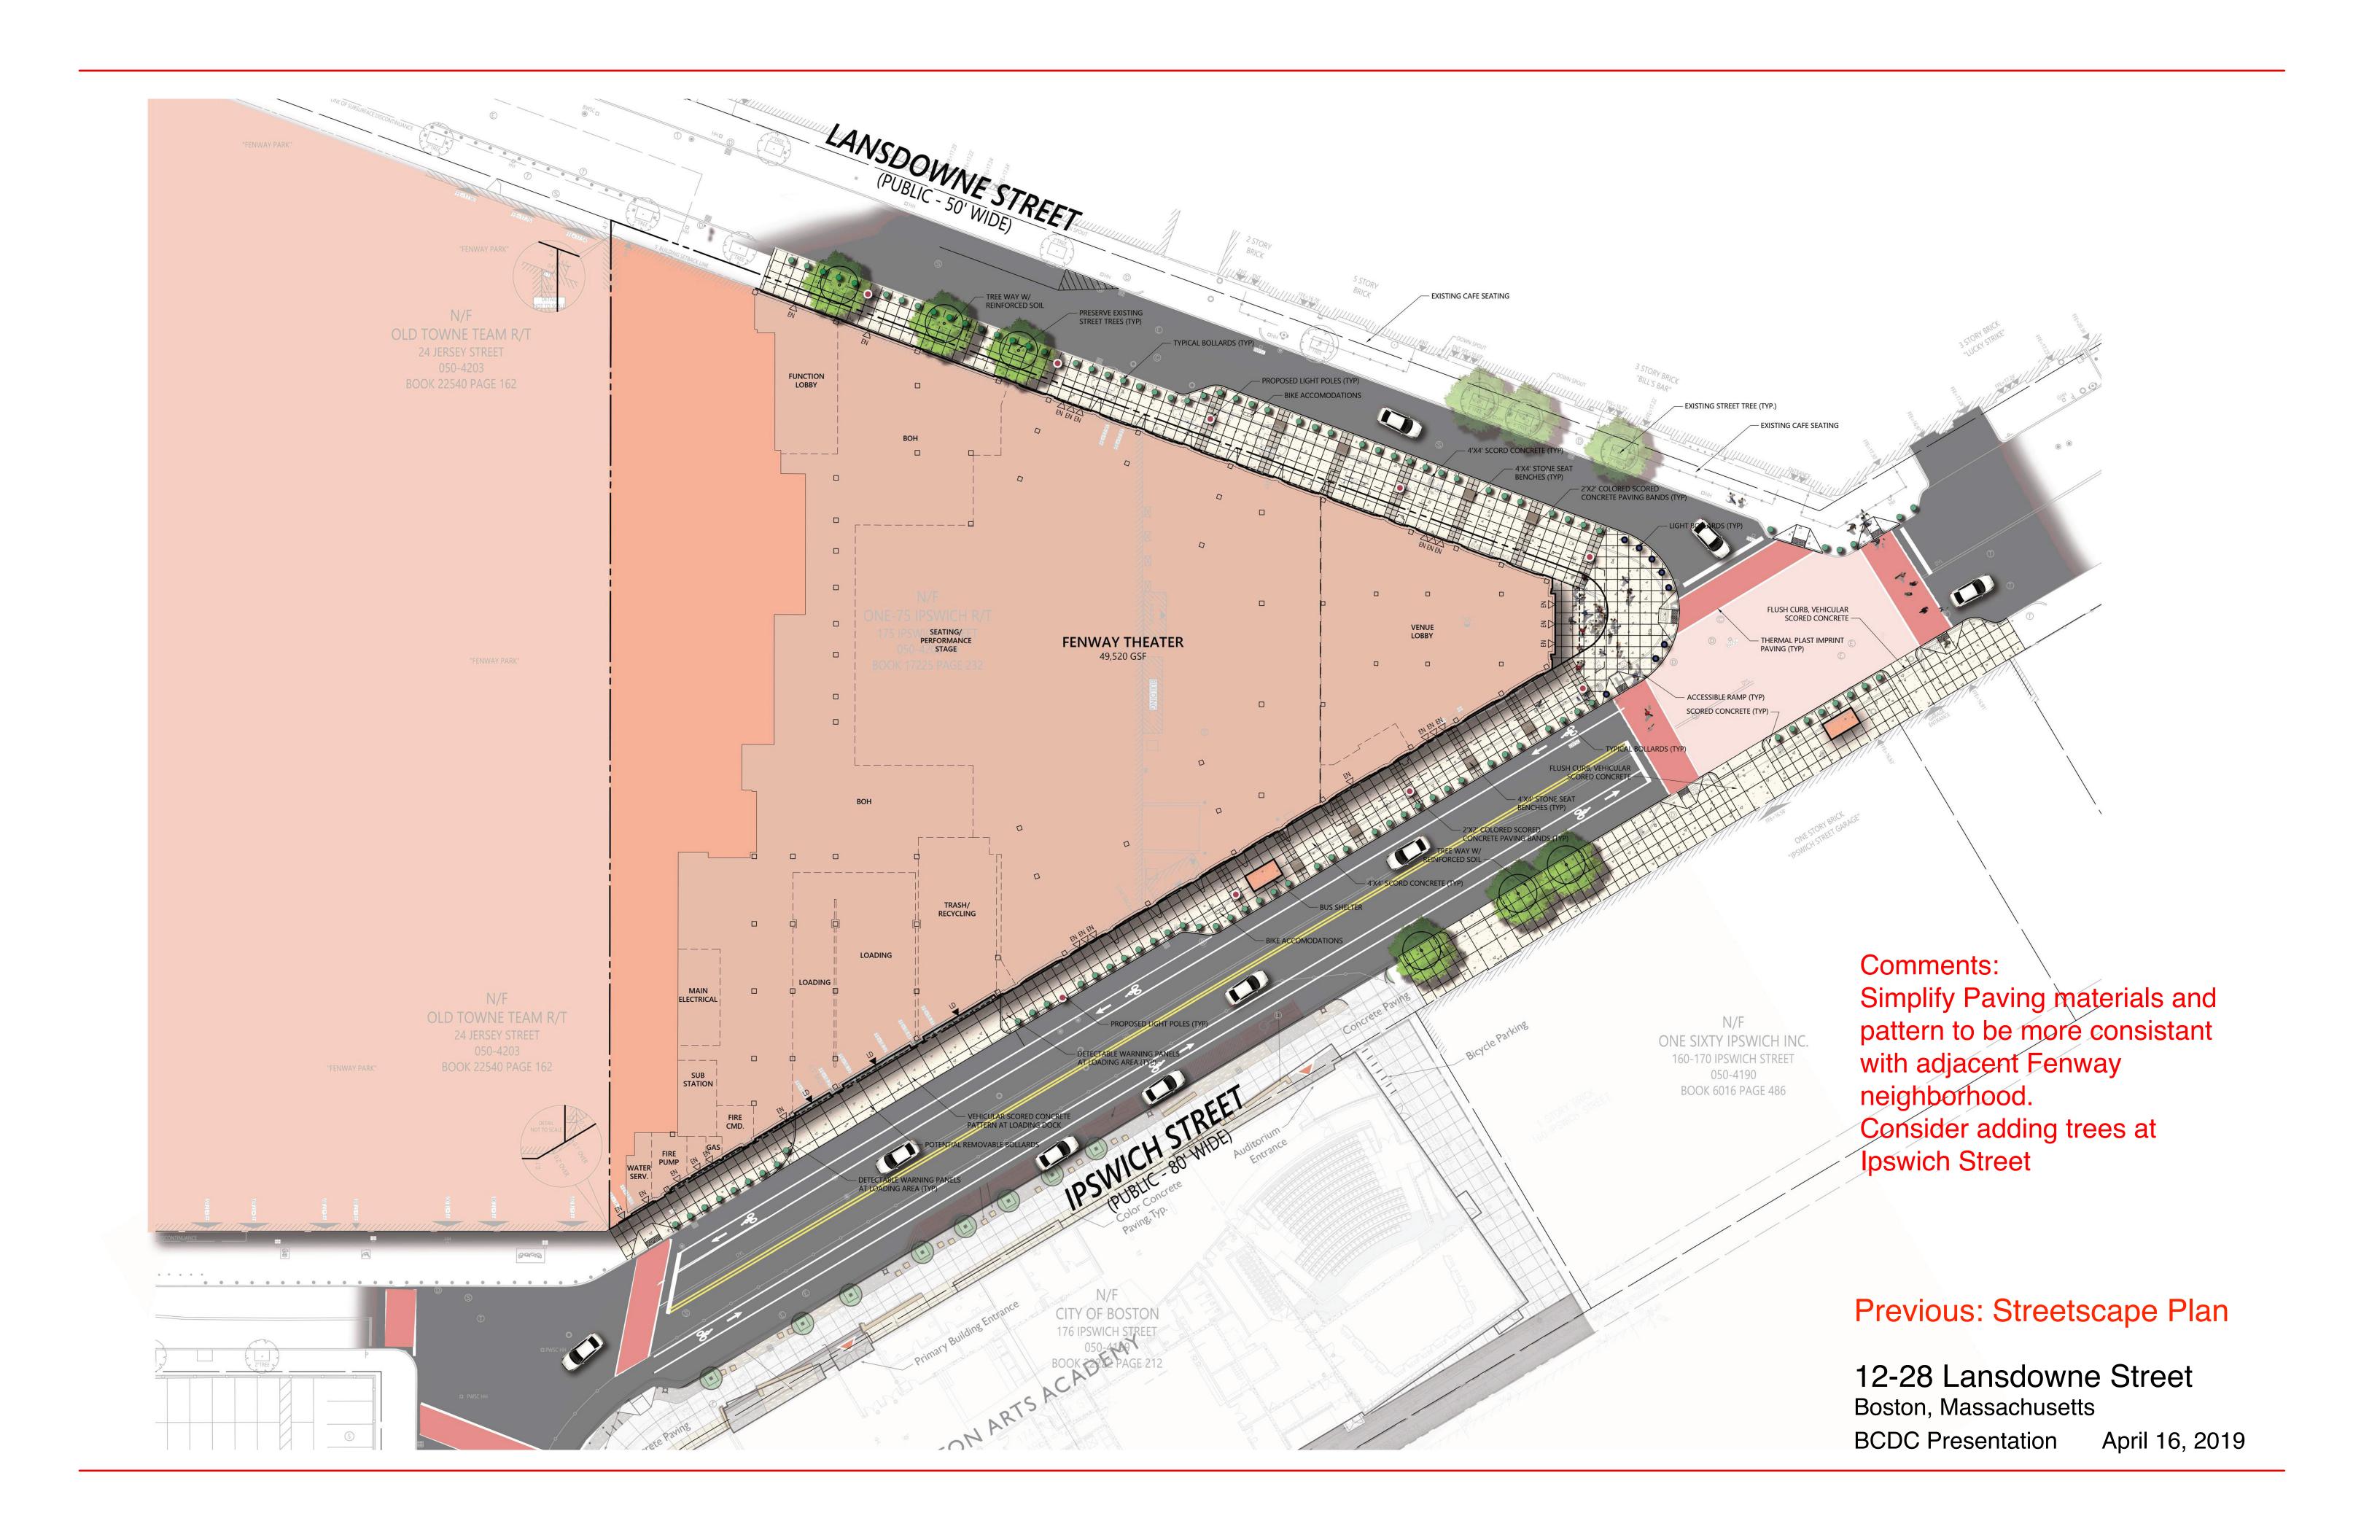

#### Previous Meetings:

March 5, 2019: Introductory Presentation to Commission

March 19, 2019: Work Session #1

Comments:

Streetscape:

Study possibilities to increase Public Open Space:

Make Lansdowne Street sidewalk as generous as possible

Maximize gathering space at entrance at the point

**Building Envelope:** 

Study architectural transition between the Theater House sidewall and existing Fenway Garage.

April 16, 2019: Work Session #2

Comments:

Streetscape:

Simplify materials and patterns of landscape design

Maximize effective width of sidewalks near entrance

Keep Lansdowne Street sidewalk unencumbered by furnishings and/or trees

Consider furnishings and trees at Ipswich Street beyond main entrance

Reduce density of bollards as possible

Building Envelope:

Continue study of transition between Theater House sidewall and existing Fenway Garage

Consider retaining entire Fenway Garage facade

Develop architecture of Theater House wall to be compatible with, but not reliant on signage elements.