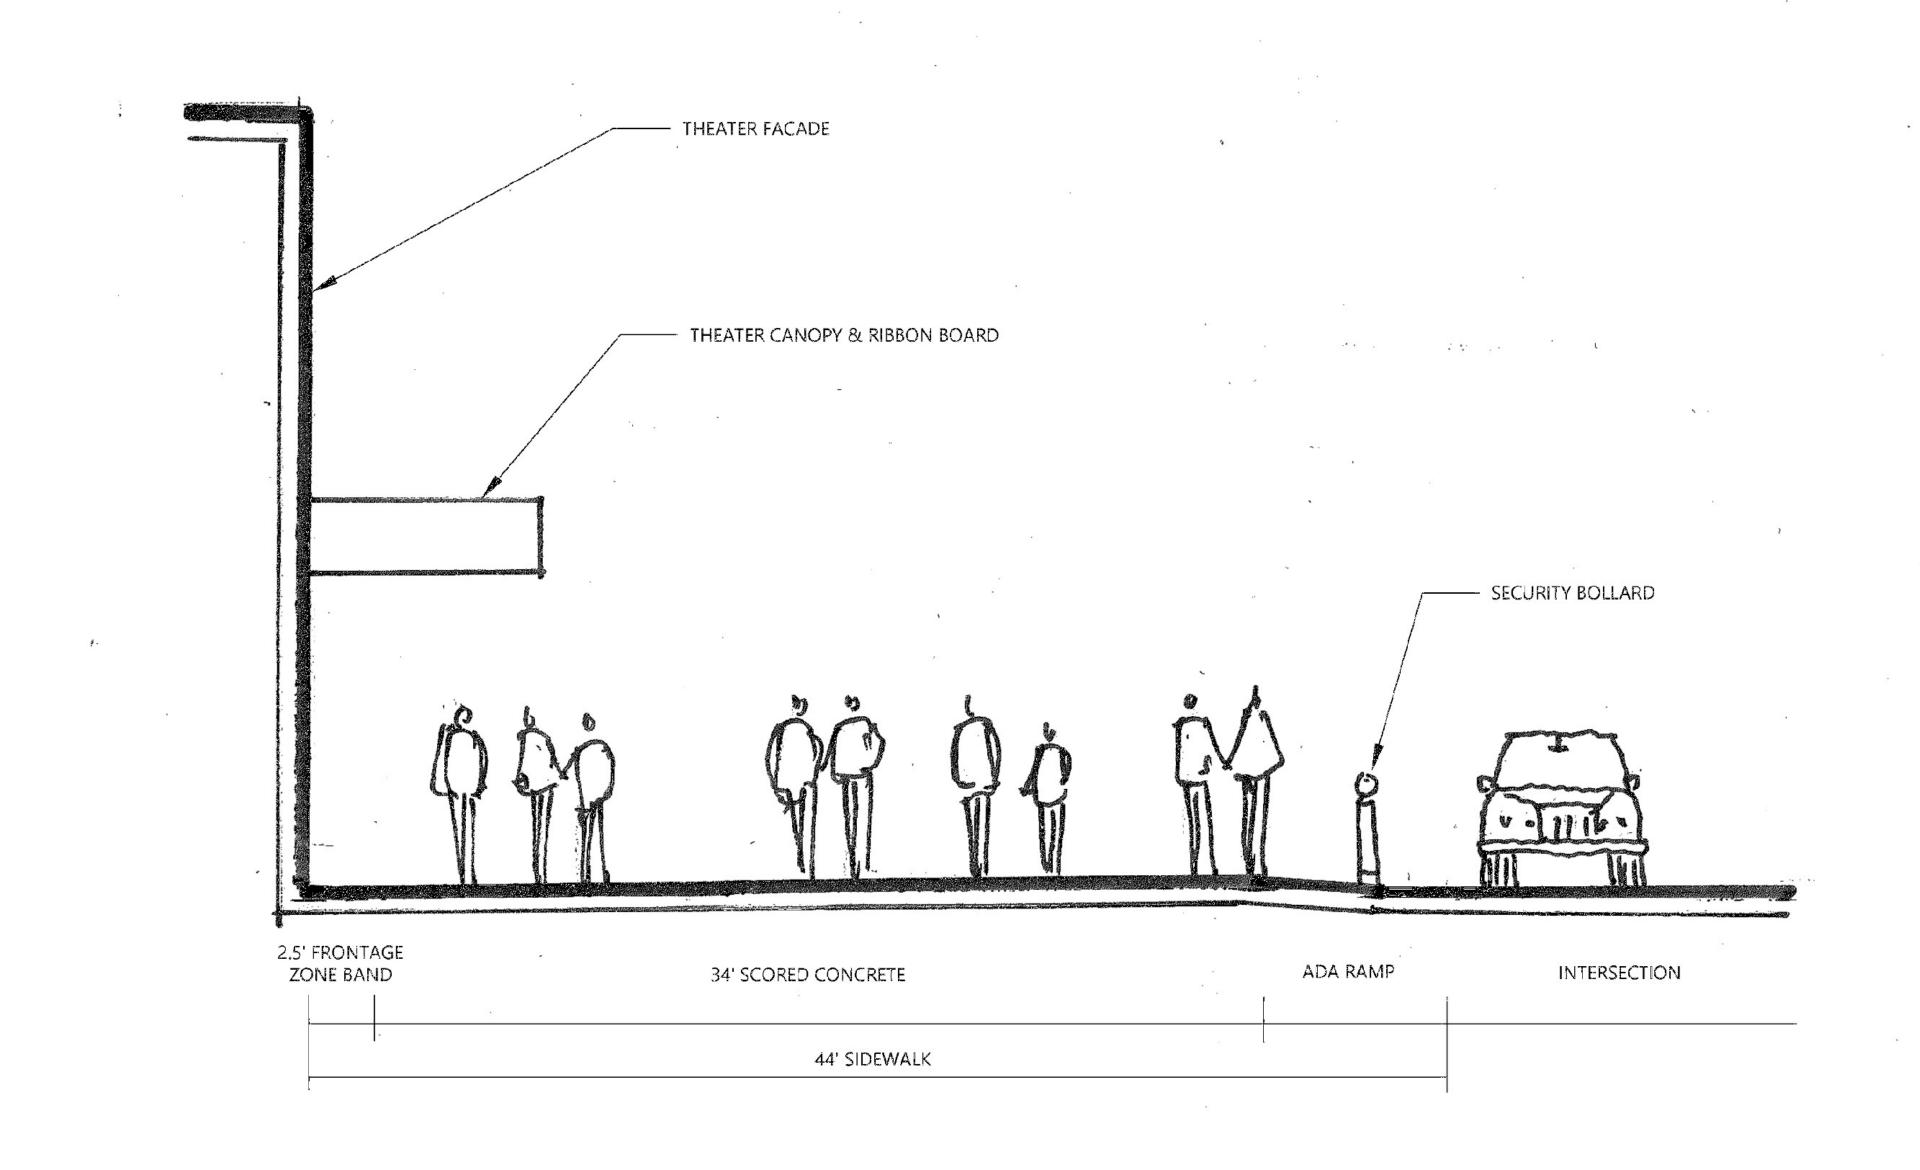

# **Section A - Ipswich Street**

NTS

### Current: Streetscape Sections

### Section B - @ Intersection

NTS

### **Section C - Lansdowne Street**

NTS

Current: Streetscape Sections

## **Section D - Lansdowne Street**

NTS

Current: Streetscape Sections