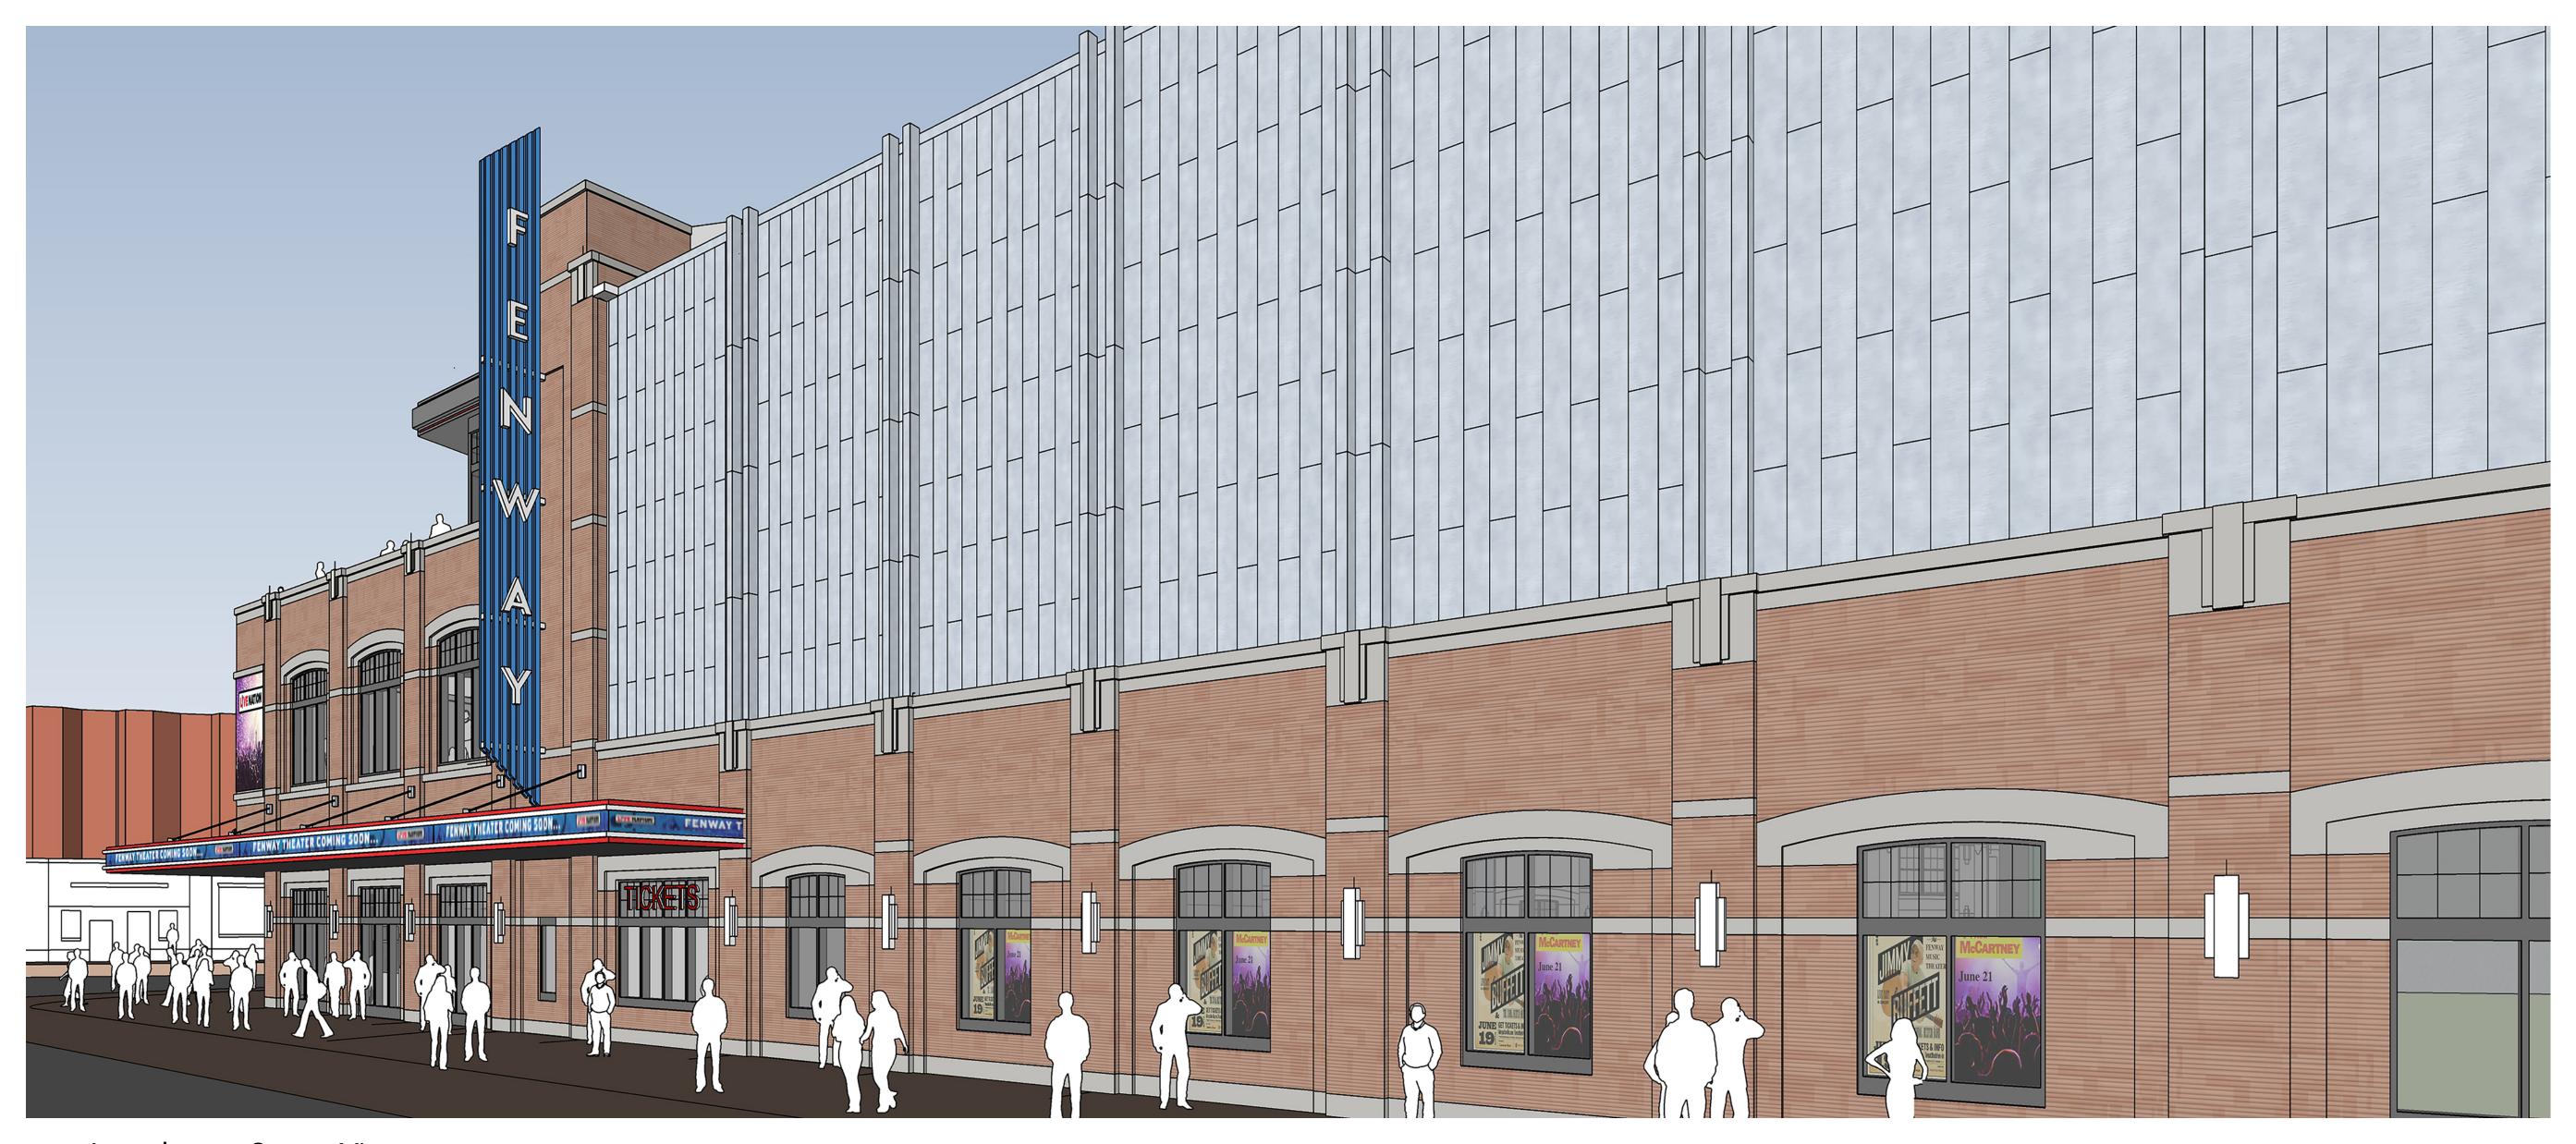

Brick Pilasters, Deco Motif @ Zinc Siding FENWAY PARK BOSTON RED SOX WAR TO A SALAN MARKET M

Lansdowne Street Elevation

Current: Study 2

Cast Pilasters, Stepped Metal Panels

12-28 Lansdowne Street

Boston, Massachusetts

#### Lansdowne Street Elevation

Current: Study 5.3

Metal Pilasters, Staggered Seam Metal Siding

Lansdowne Street View

# Current: Study 5.3 Metal Pilasters, Staggered Seam Metal Siding

Lansdowne Street View

Current: Study 5.3

Metal Pilasters, Staggered Seam Metal Siding

12-28 Lansdowne Street Boston, Massachusetts

BCDC Presentation May 21, 2019