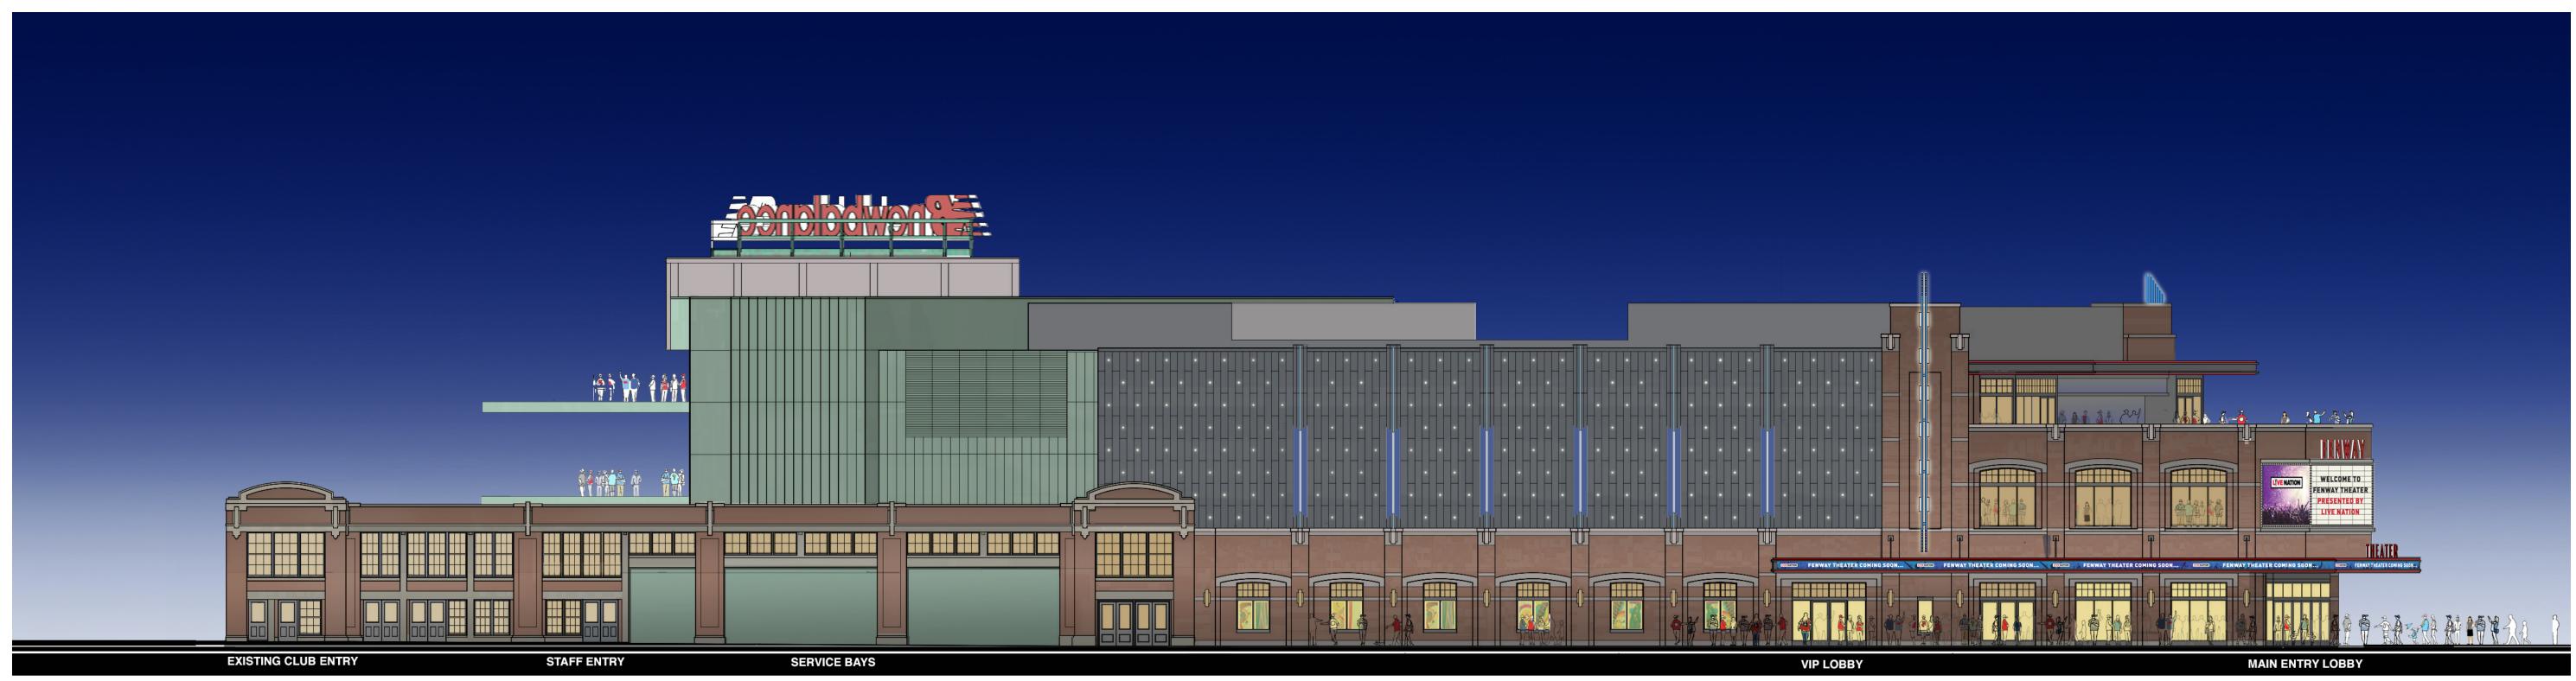

#### Lansdowne Street Elevation

Current: Study 5.3

Metal Pilasters, Staggered Seam Metal Siding

Lansdowne Street View

# Current: Study 5.3 Metal Pilasters, Staggered Seam Metal Siding

Lansdowne Street View

Current: Study 5.3

Metal Pilasters, Staggered Seam Metal Siding

12-28 Lansdowne Street Boston, Massachusetts

BCDC Presentation May 21, 2019

Lansdowne Street View

Current: Study 5.3

Metal Pilasters, Staggered Seam Metal Siding

12-28 Lansdowne Street Boston, Massachusetts

BCDC Presentation May 21, 2019

Night View with signage

Day View

0 16 32 48 64 Fee

Lansdowne Street Elevation

Current: Study 5.3

**BCDC** Presentation

Metal Pilasters, Staggered Seam Metal Siding

12-28 Lansdowne Street Boston, Massachusetts

May 21, 2019

Night View with signage

Day View