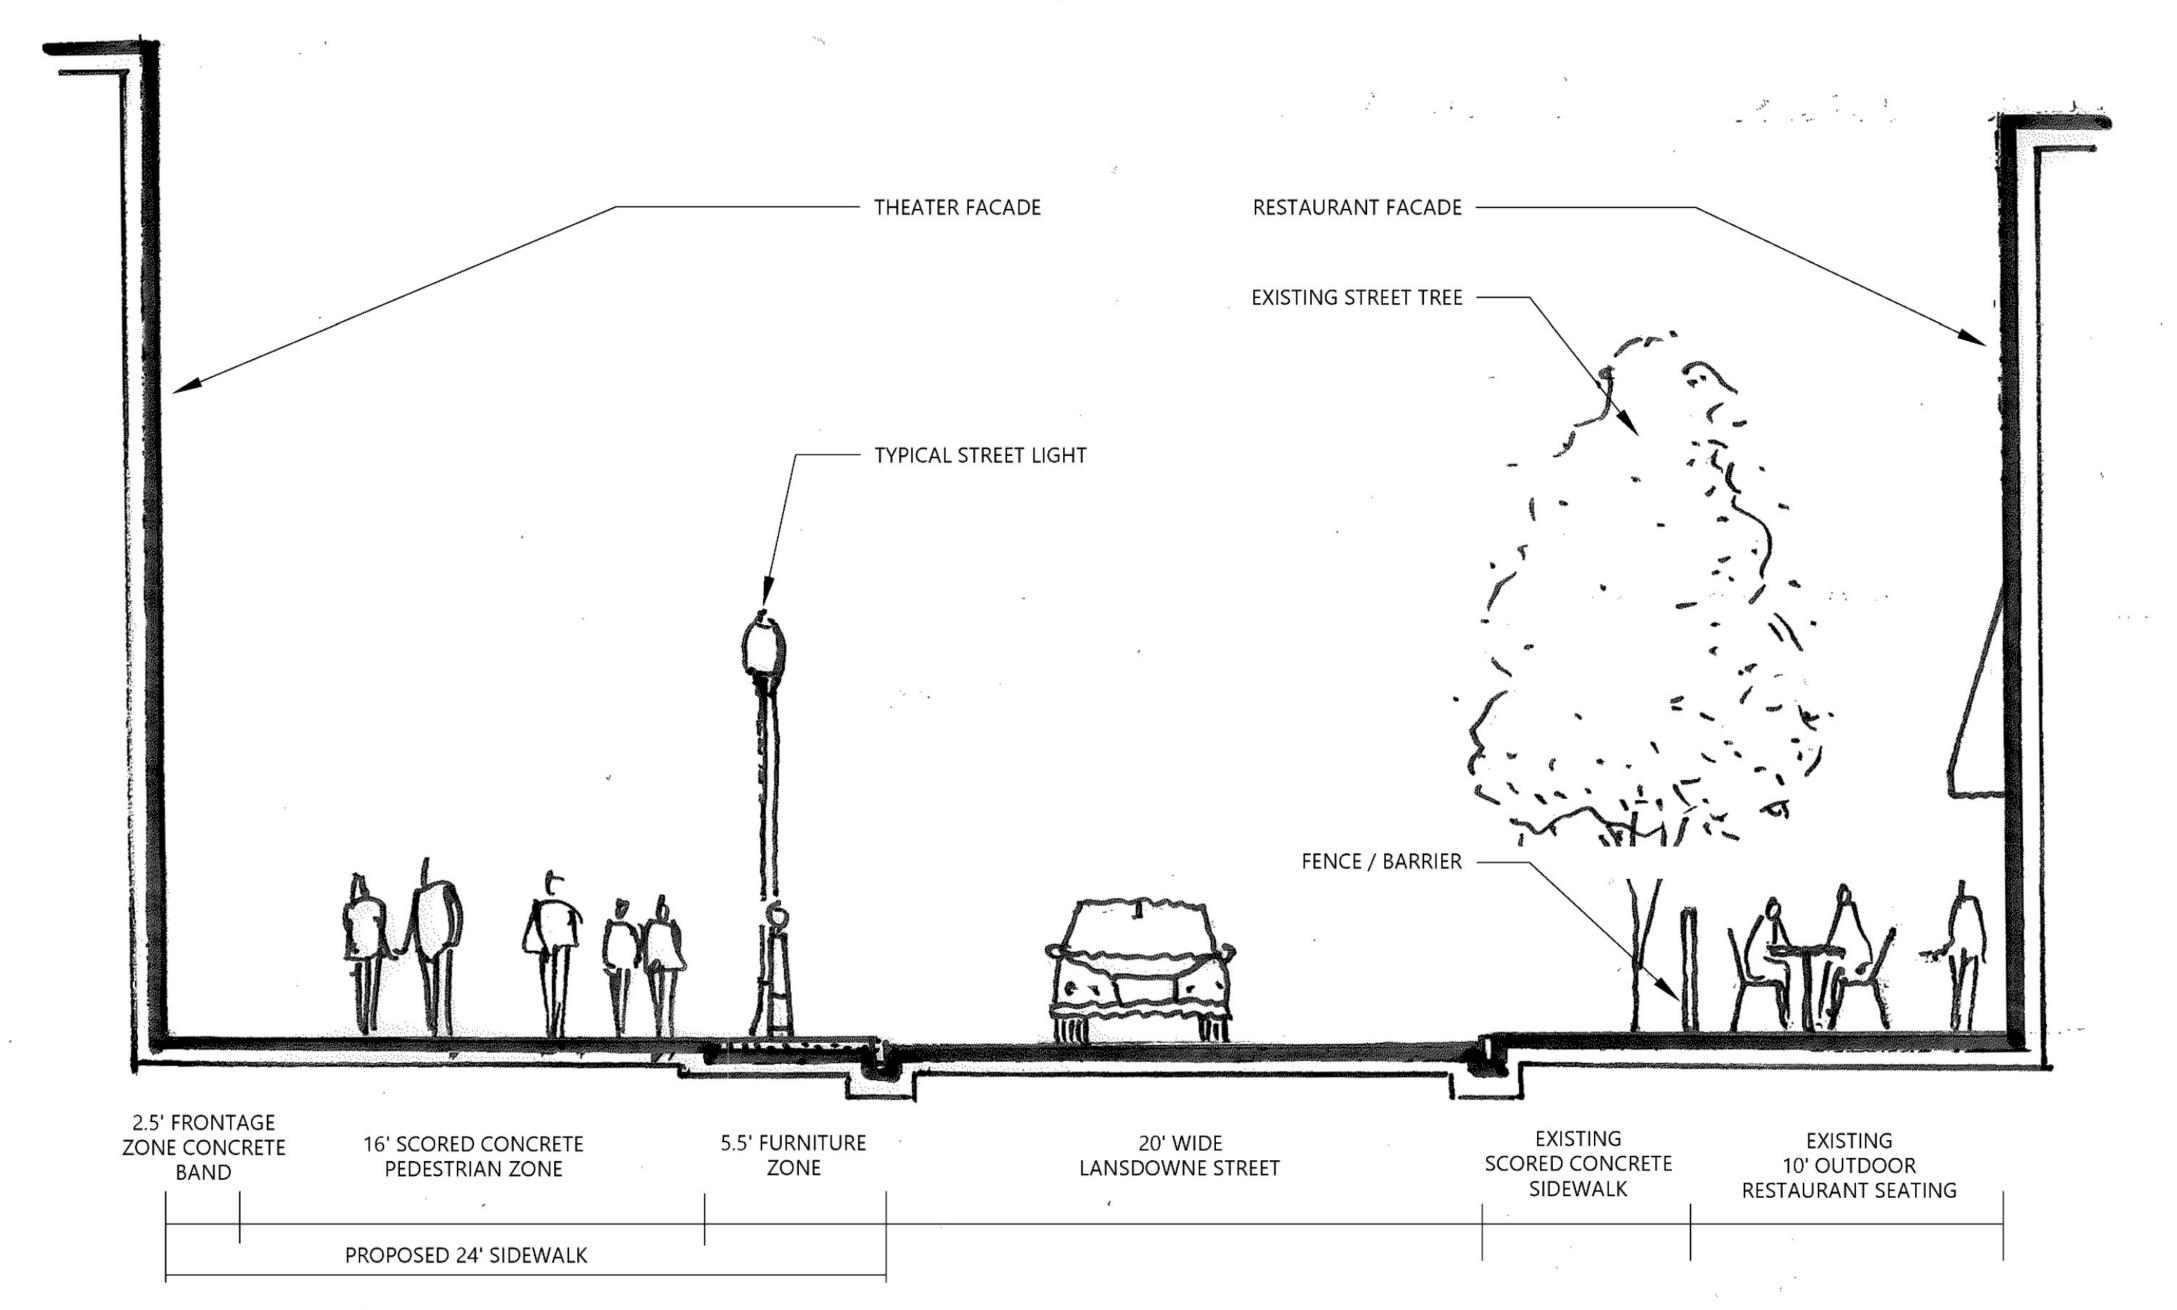

### **Section C - Lansdowne Street**

NTS

Current: Streetscape Sections

## **Section D - Lansdowne Street**

NTS

Current: Streetscape Sections