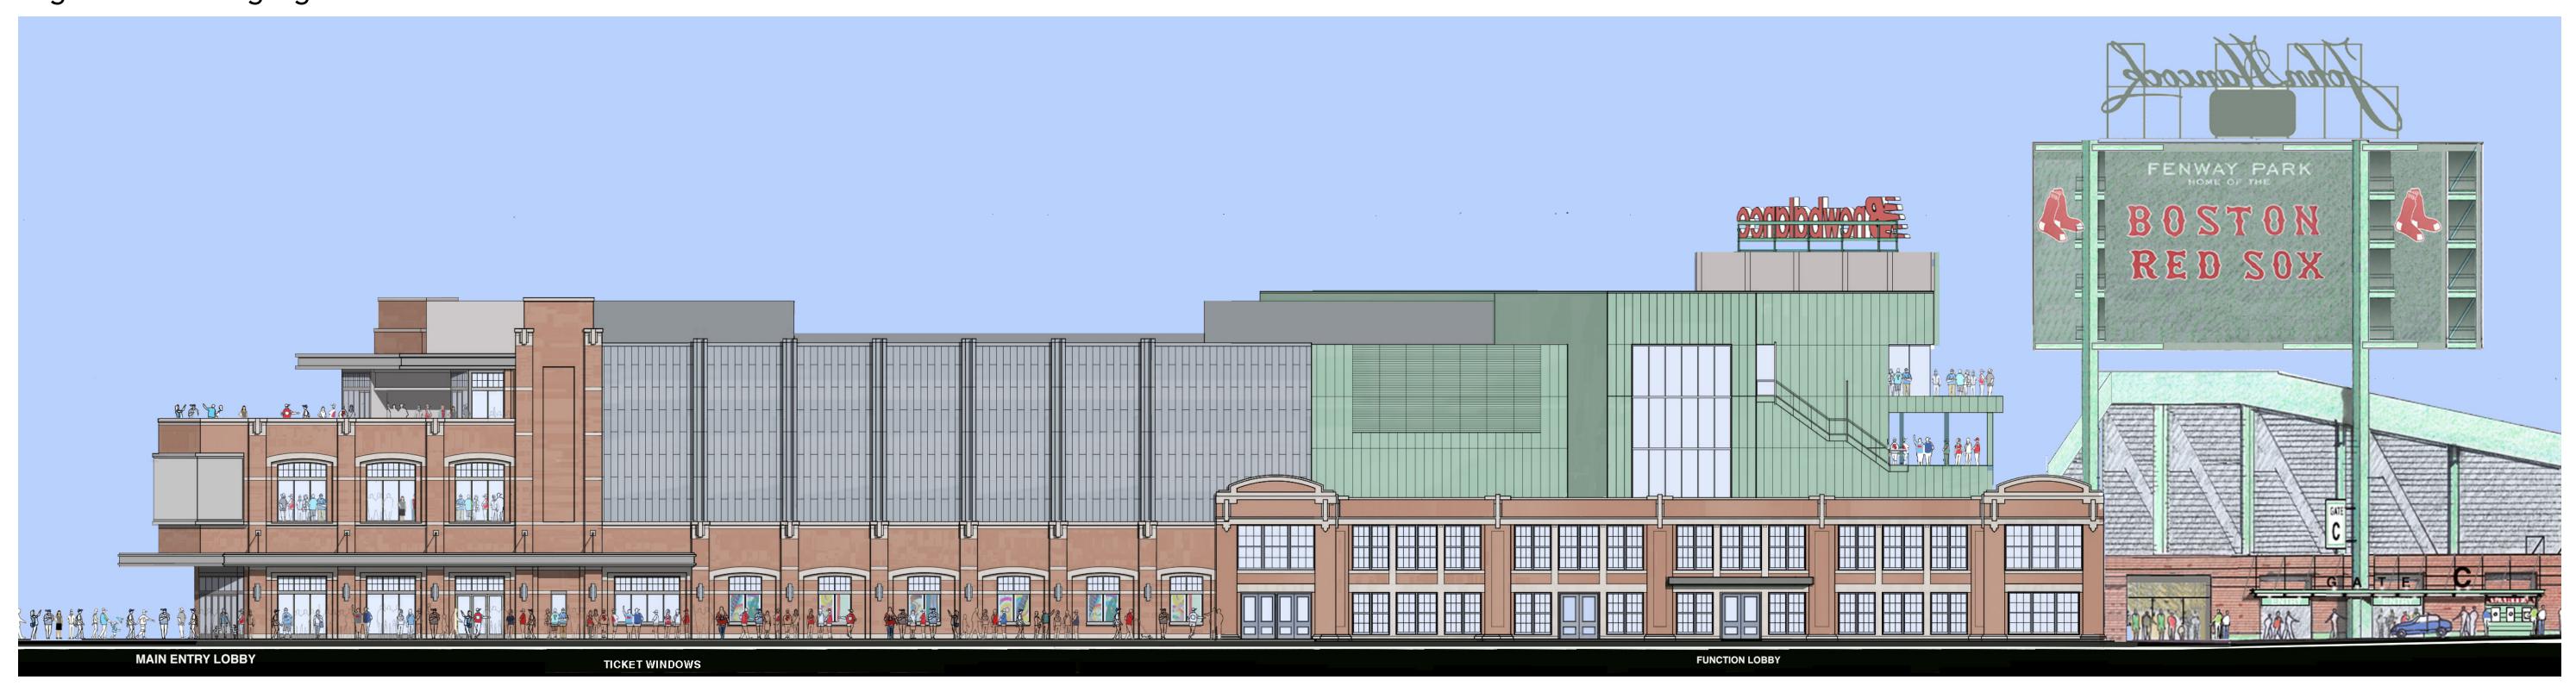

Lansdowne Street Elevation

Current: Study 5.3

**BCDC** Presentation

Metal Pilasters, Staggered Seam Metal Siding

12-28 Lansdowne Street Boston, Massachusetts

May 21, 2019

Night View with signage

Day View

0 16 32 48 64 Fee

**Ipswich Street Elevation** 

Current: Study 5.3

Metal Pilasters, Staggered Seam Metal Siding

12-28 Lansdowne Street

Boston, Massachusetts BCDC Presentation

May 21, 2019