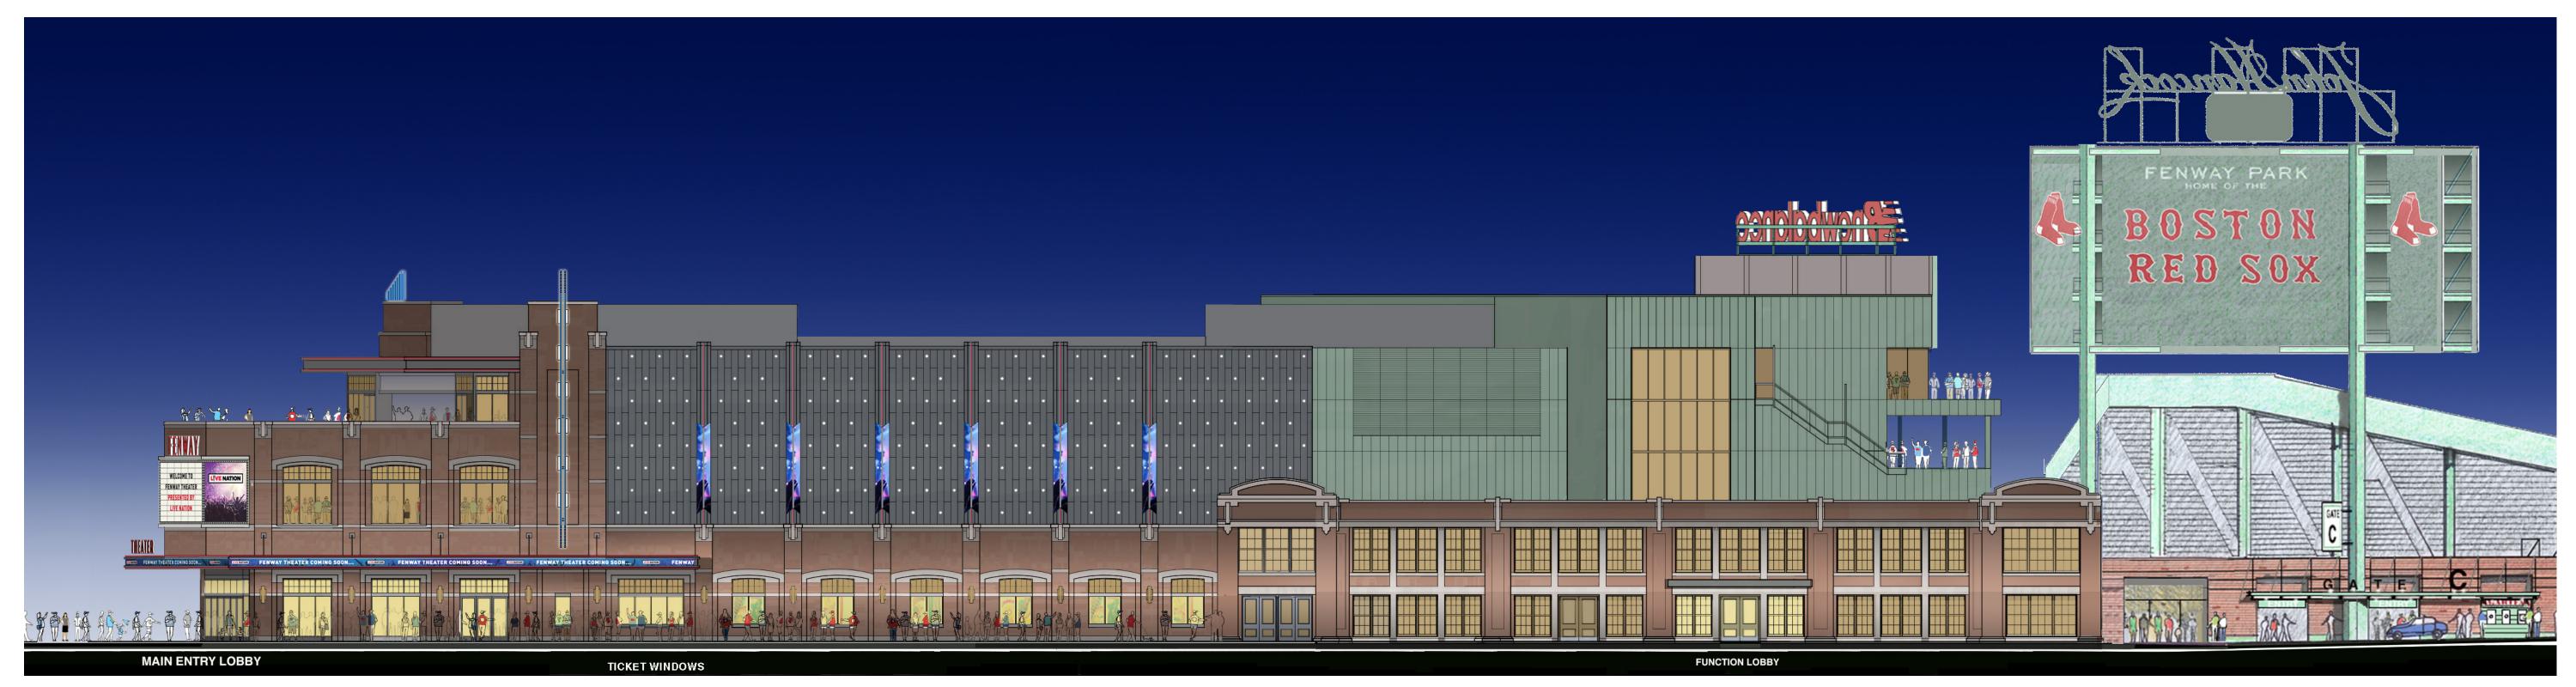

Lansdowne Street Elevation

Current: Study 5.3

**BCDC** Presentation

Metal Pilasters, Staggered Seam Metal Siding

12-28 Lansdowne Street Boston, Massachusetts

May 21, 2019

Night View with signage

Day View

0 16 32 48 64 Fee

**Ipswich Street Elevation** 

Current: Study 5.3

Metal Pilasters, Staggered Seam Metal Siding

12-28 Lansdowne Street

Boston, Massachusetts BCDC Presentation

May 21, 2019