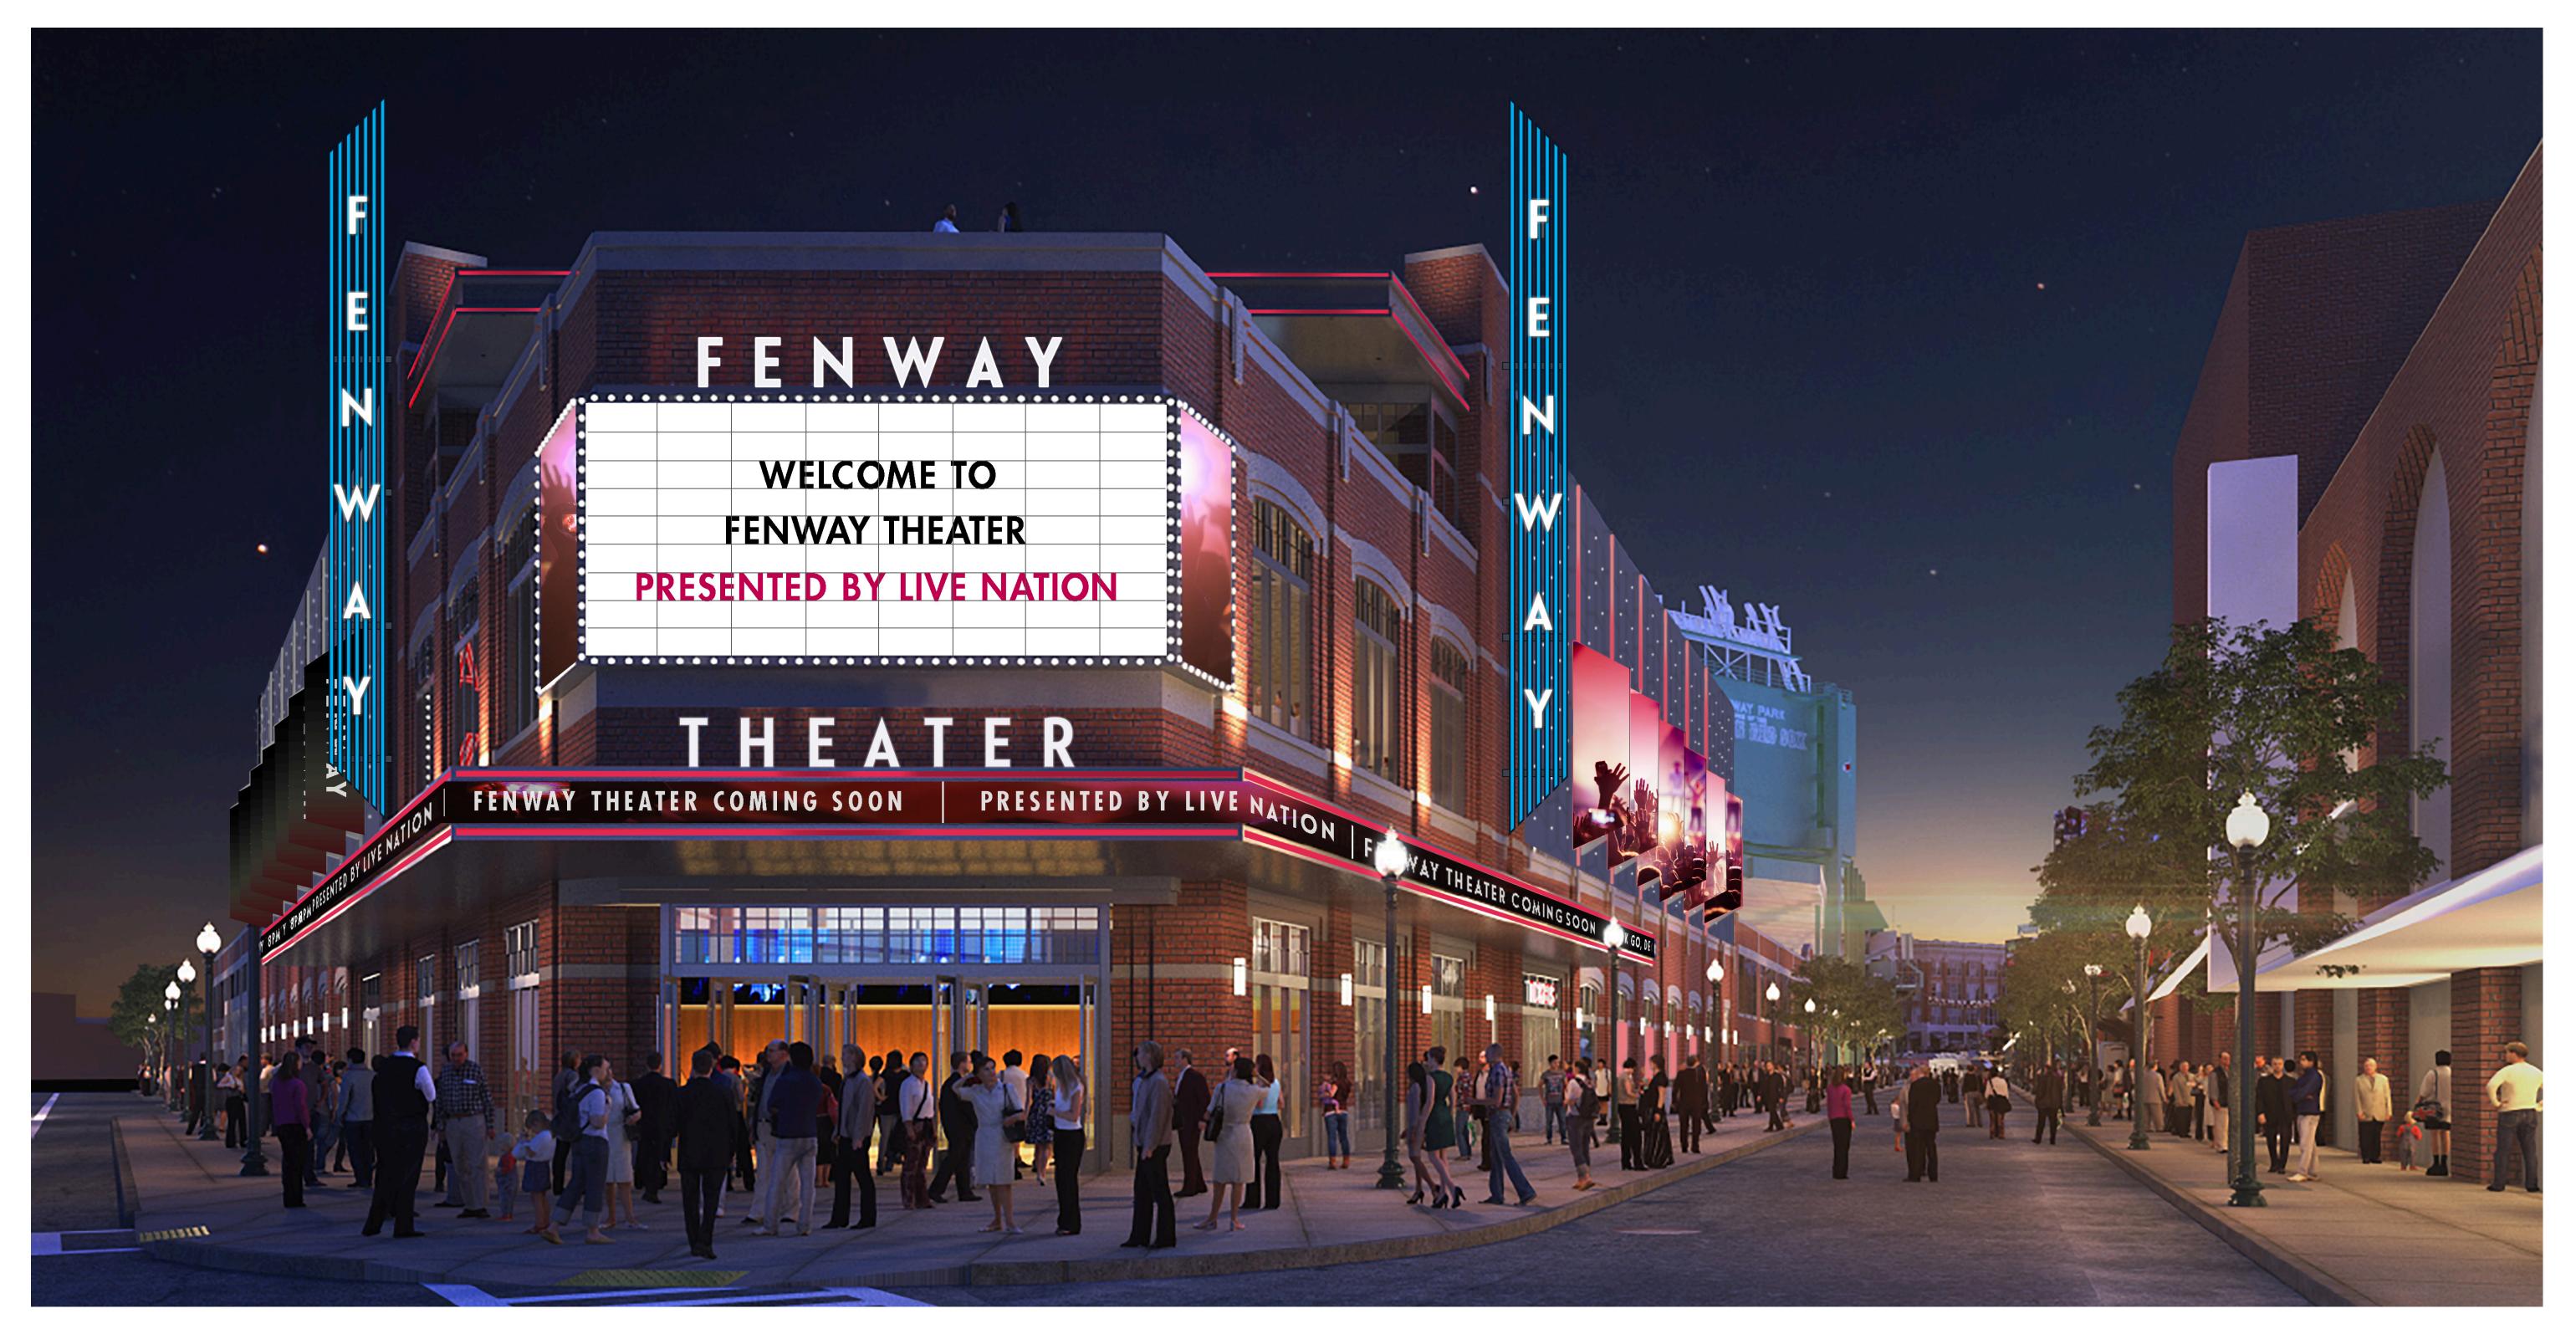

ne Street View

Current: Study 5.3

Metal Pilasters, Staggered Seam Metal Siding

12-28 Lansdowne Street Boston, Massachusetts

BCDC Presentation May 21, 2019



Lansdowne Street View

Current: Study 5.3

Metal Pilasters, Staggered Seam Metal Siding

12-28 Lansdowne Street Boston, Massachusetts

BCDC Presentation May 21, 2019



Night View with signage



Day View

0 16 32 48 64 Fee

Lansdowne Street Elevation

Current: Study 5.3

**BCDC** Presentation

Metal Pilasters, Staggered Seam Metal Siding

12-28 Lansdowne Street Boston, Massachusetts

May 21, 2019



Night View with signage



Day View

0 16 32 48 64 Fee

**Ipswich Street Elevation** 

Current: Study 5.3

Metal Pilasters, Staggered Seam Metal Siding

12-28 Lansdowne Street

Boston, Massachusetts BCDC Presentation

May 21, 2019





### **Current View of Entry**

#### Previous Meetings:

March 5, 2019: Introductory Presentation to Commission

March 19, 2019: Work Session #1

Comments:

Streetscape:

Study possibilities to increase Public Open Space:

Make Lansdowne Street sidewalk as generous as possible

Maximize gathering space at entrance at the point

**Building Envelope:** 

Study architectural transition between the Theater House sidewall and existing Fenway Garage.

April 16, 2019: Work Session #2

Comments:

Streetscape:

Simplify materials and patterns of landscape design

Maximize effective width of sidewalks near entrance

Keep Lansdowne Street sidewalk unencumbered by furnishings and/or trees

Consider furnishings and trees at Ipswich Street beyond main entrance

Reduce density of bollards as possible

B