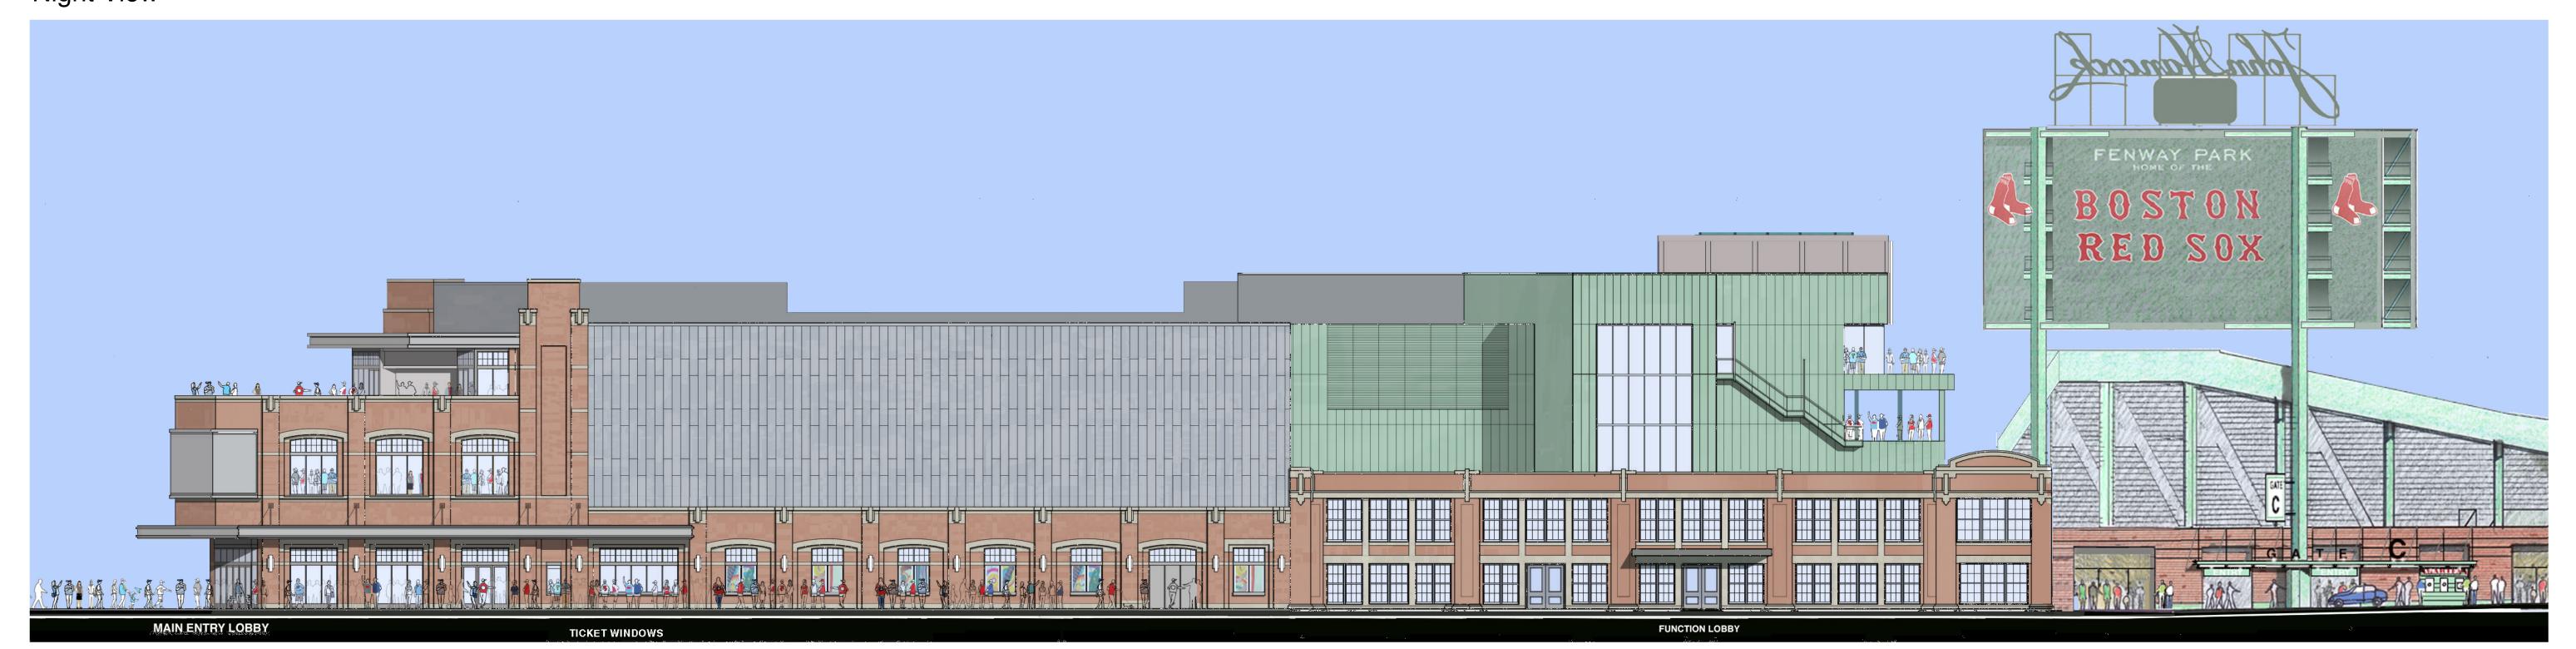

0 16 32 48 64 Fee

**Ipswich Street Elevation** 

Current: Study 5.3

Metal Pilasters, Staggered Seam Metal Siding

12-28 Lansdowne Street

Boston, Massachusetts BCDC Presentation

May 21, 2019