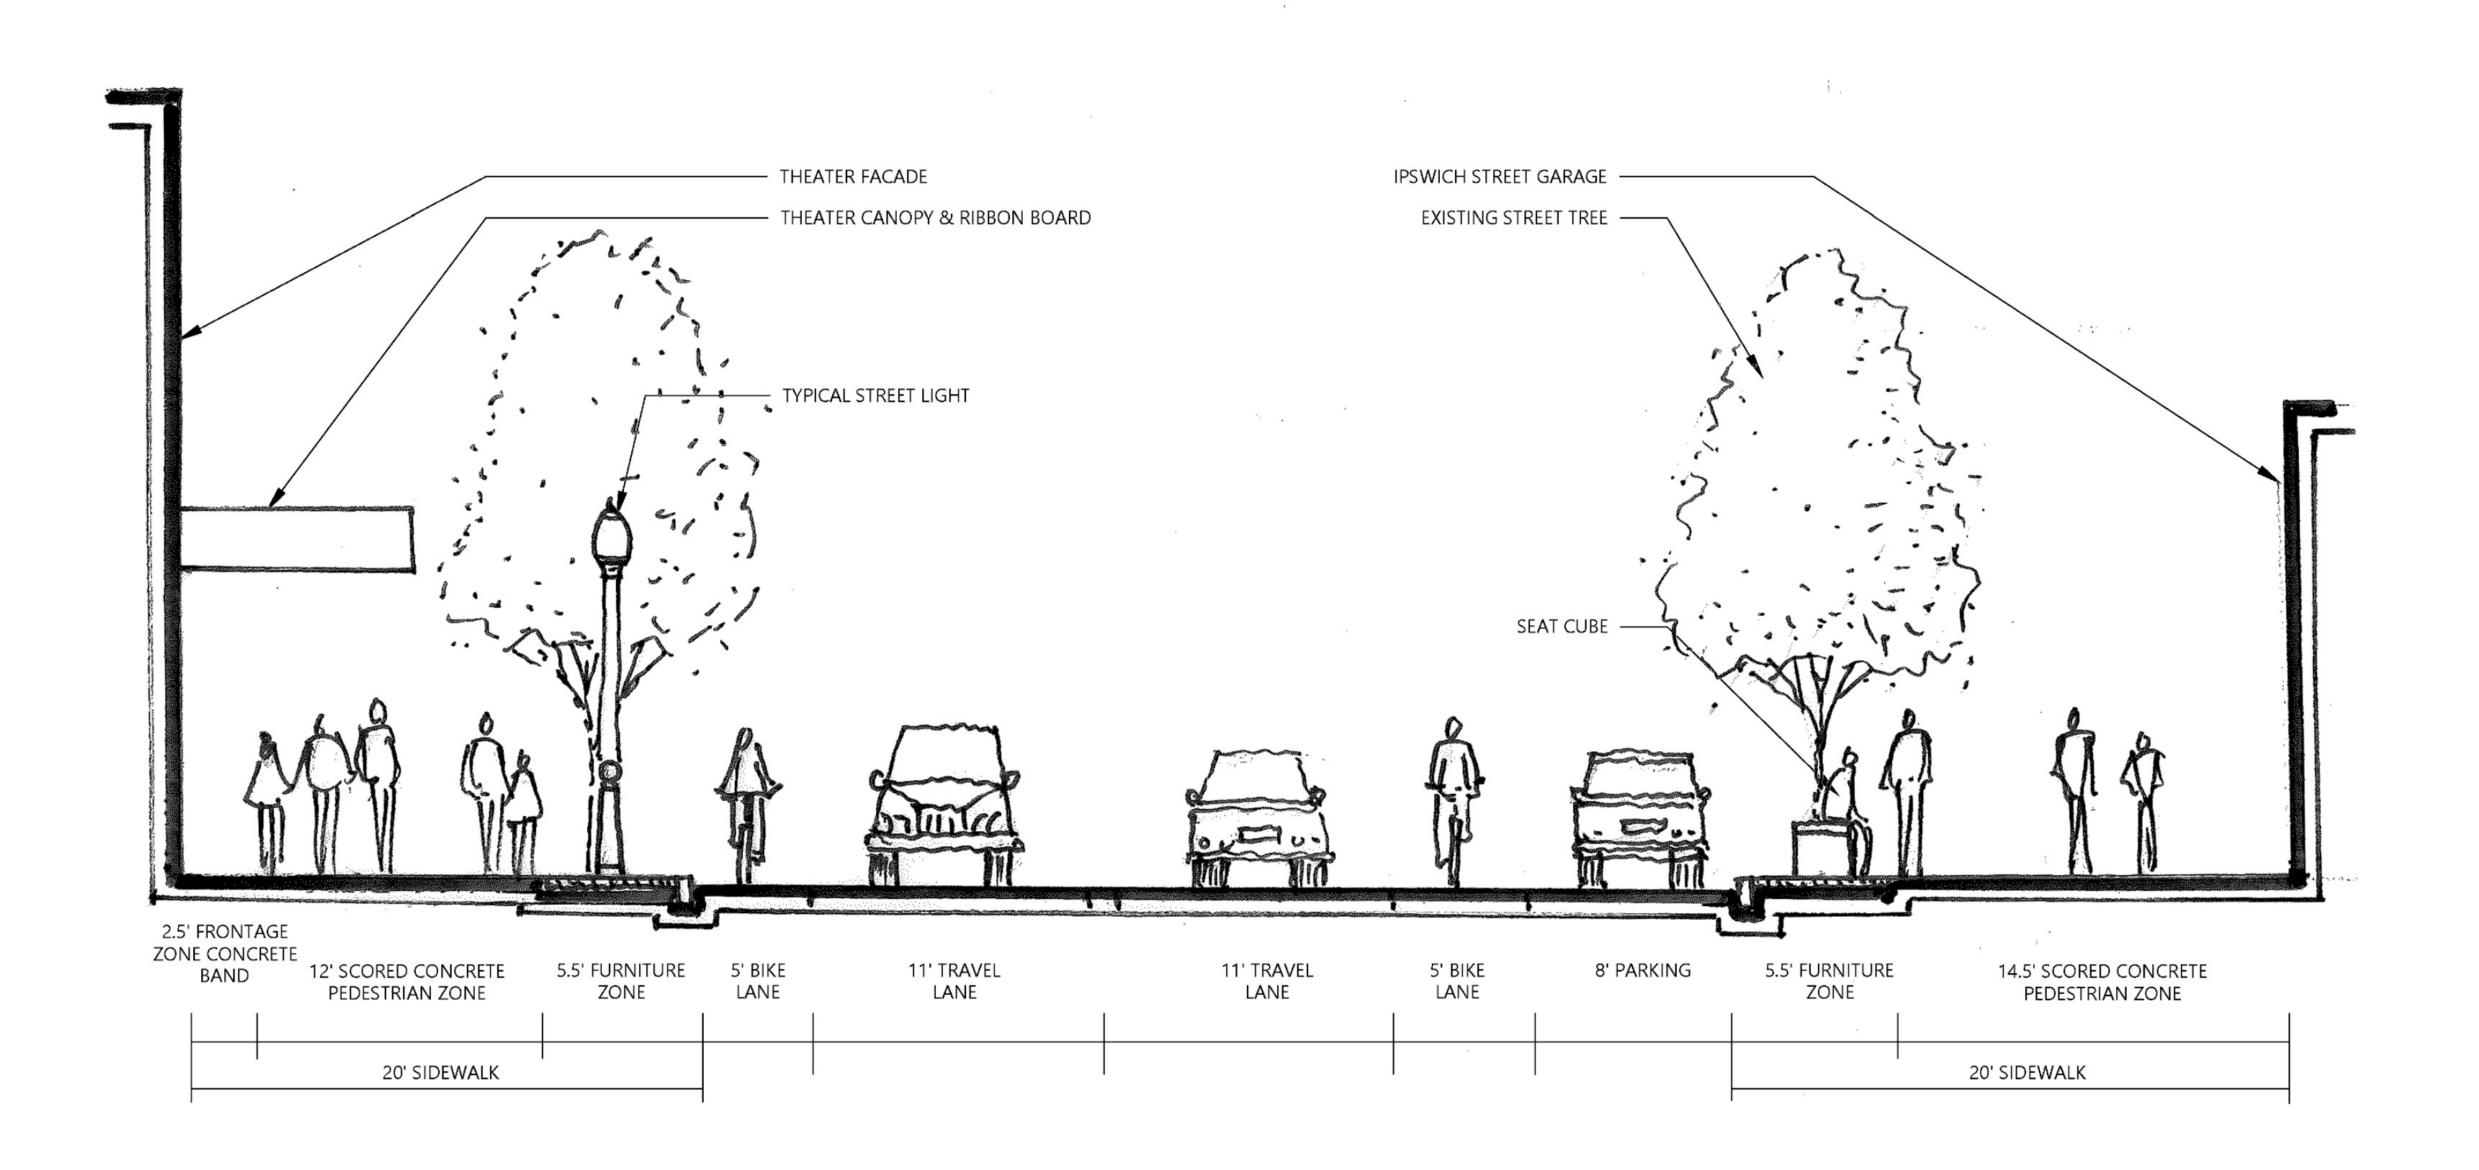

# **Section A - Ipswich Street**

NTS

### Current: Streetscape Sections

### Section B - @ Intersection

NTS

### **Section C - Lansdowne Street**

NTS

Current: Streetscape Sections

## **Section D - Lansdowne Street**

NTS

Current: Streetscape Sections