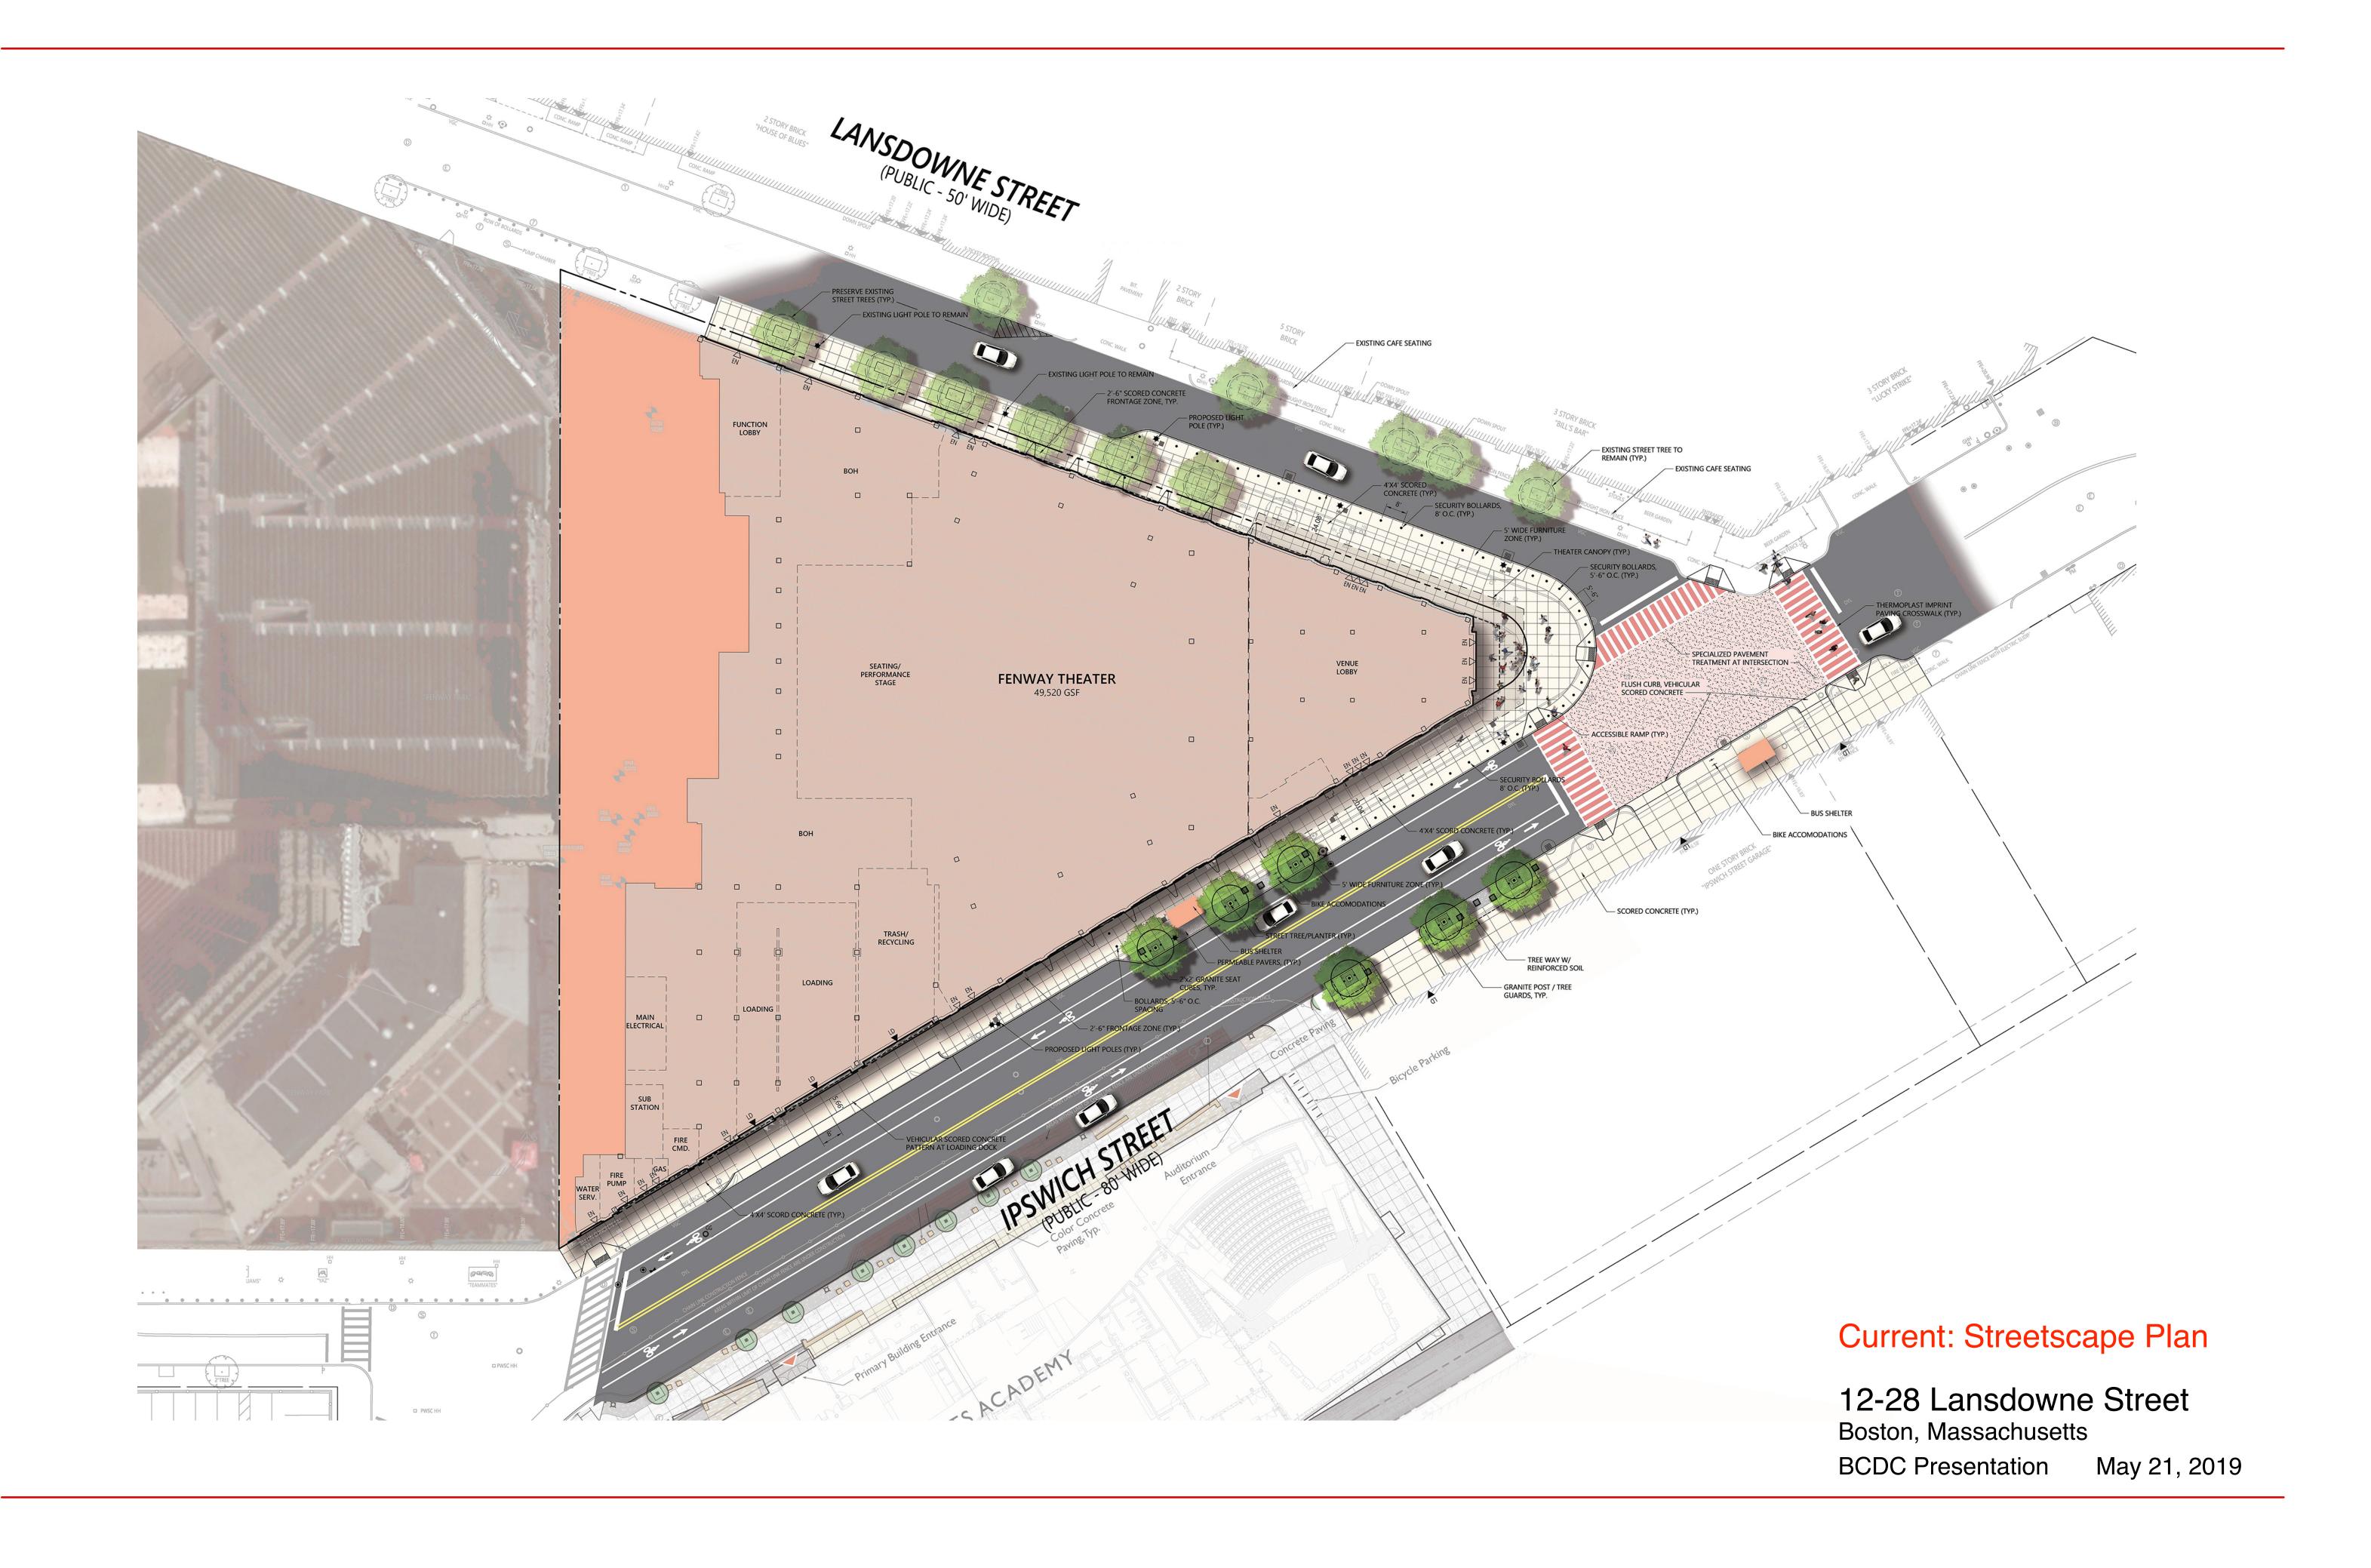

#### Previous Meetings:

March 5, 2019: Introductory Presentation to Commission

March 19, 2019: Work Session #1

Comments:

Streetscape:

Study possibilities to increase Public Open Space:

Make Lansdowne Street sidewalk as generous as possible

Maximize gathering space at entrance at the point

**Building Envelope:** 

Study architectural transition between the Theater House sidewall and existing Fenway Garage.

April 16, 2019: Work Session #2

Comments:

Streetscape:

Simplify materials and patterns of landscape design

Maximize effective width of sidewalks near entrance

Keep Lansdowne Street sidewalk unencumbered by furnishings and/or trees

Consider furnishings and trees at Ipswich Street beyond main entrance

Reduce density of bollards as possible

Building Envelope:

Continue study of transition between Theater House sidewall and existing Fenway Garage

Consider retaining entire Fenway Garage facade

Develop architecture of Theater House wall to be compatible with, but not reliant on signage elements.