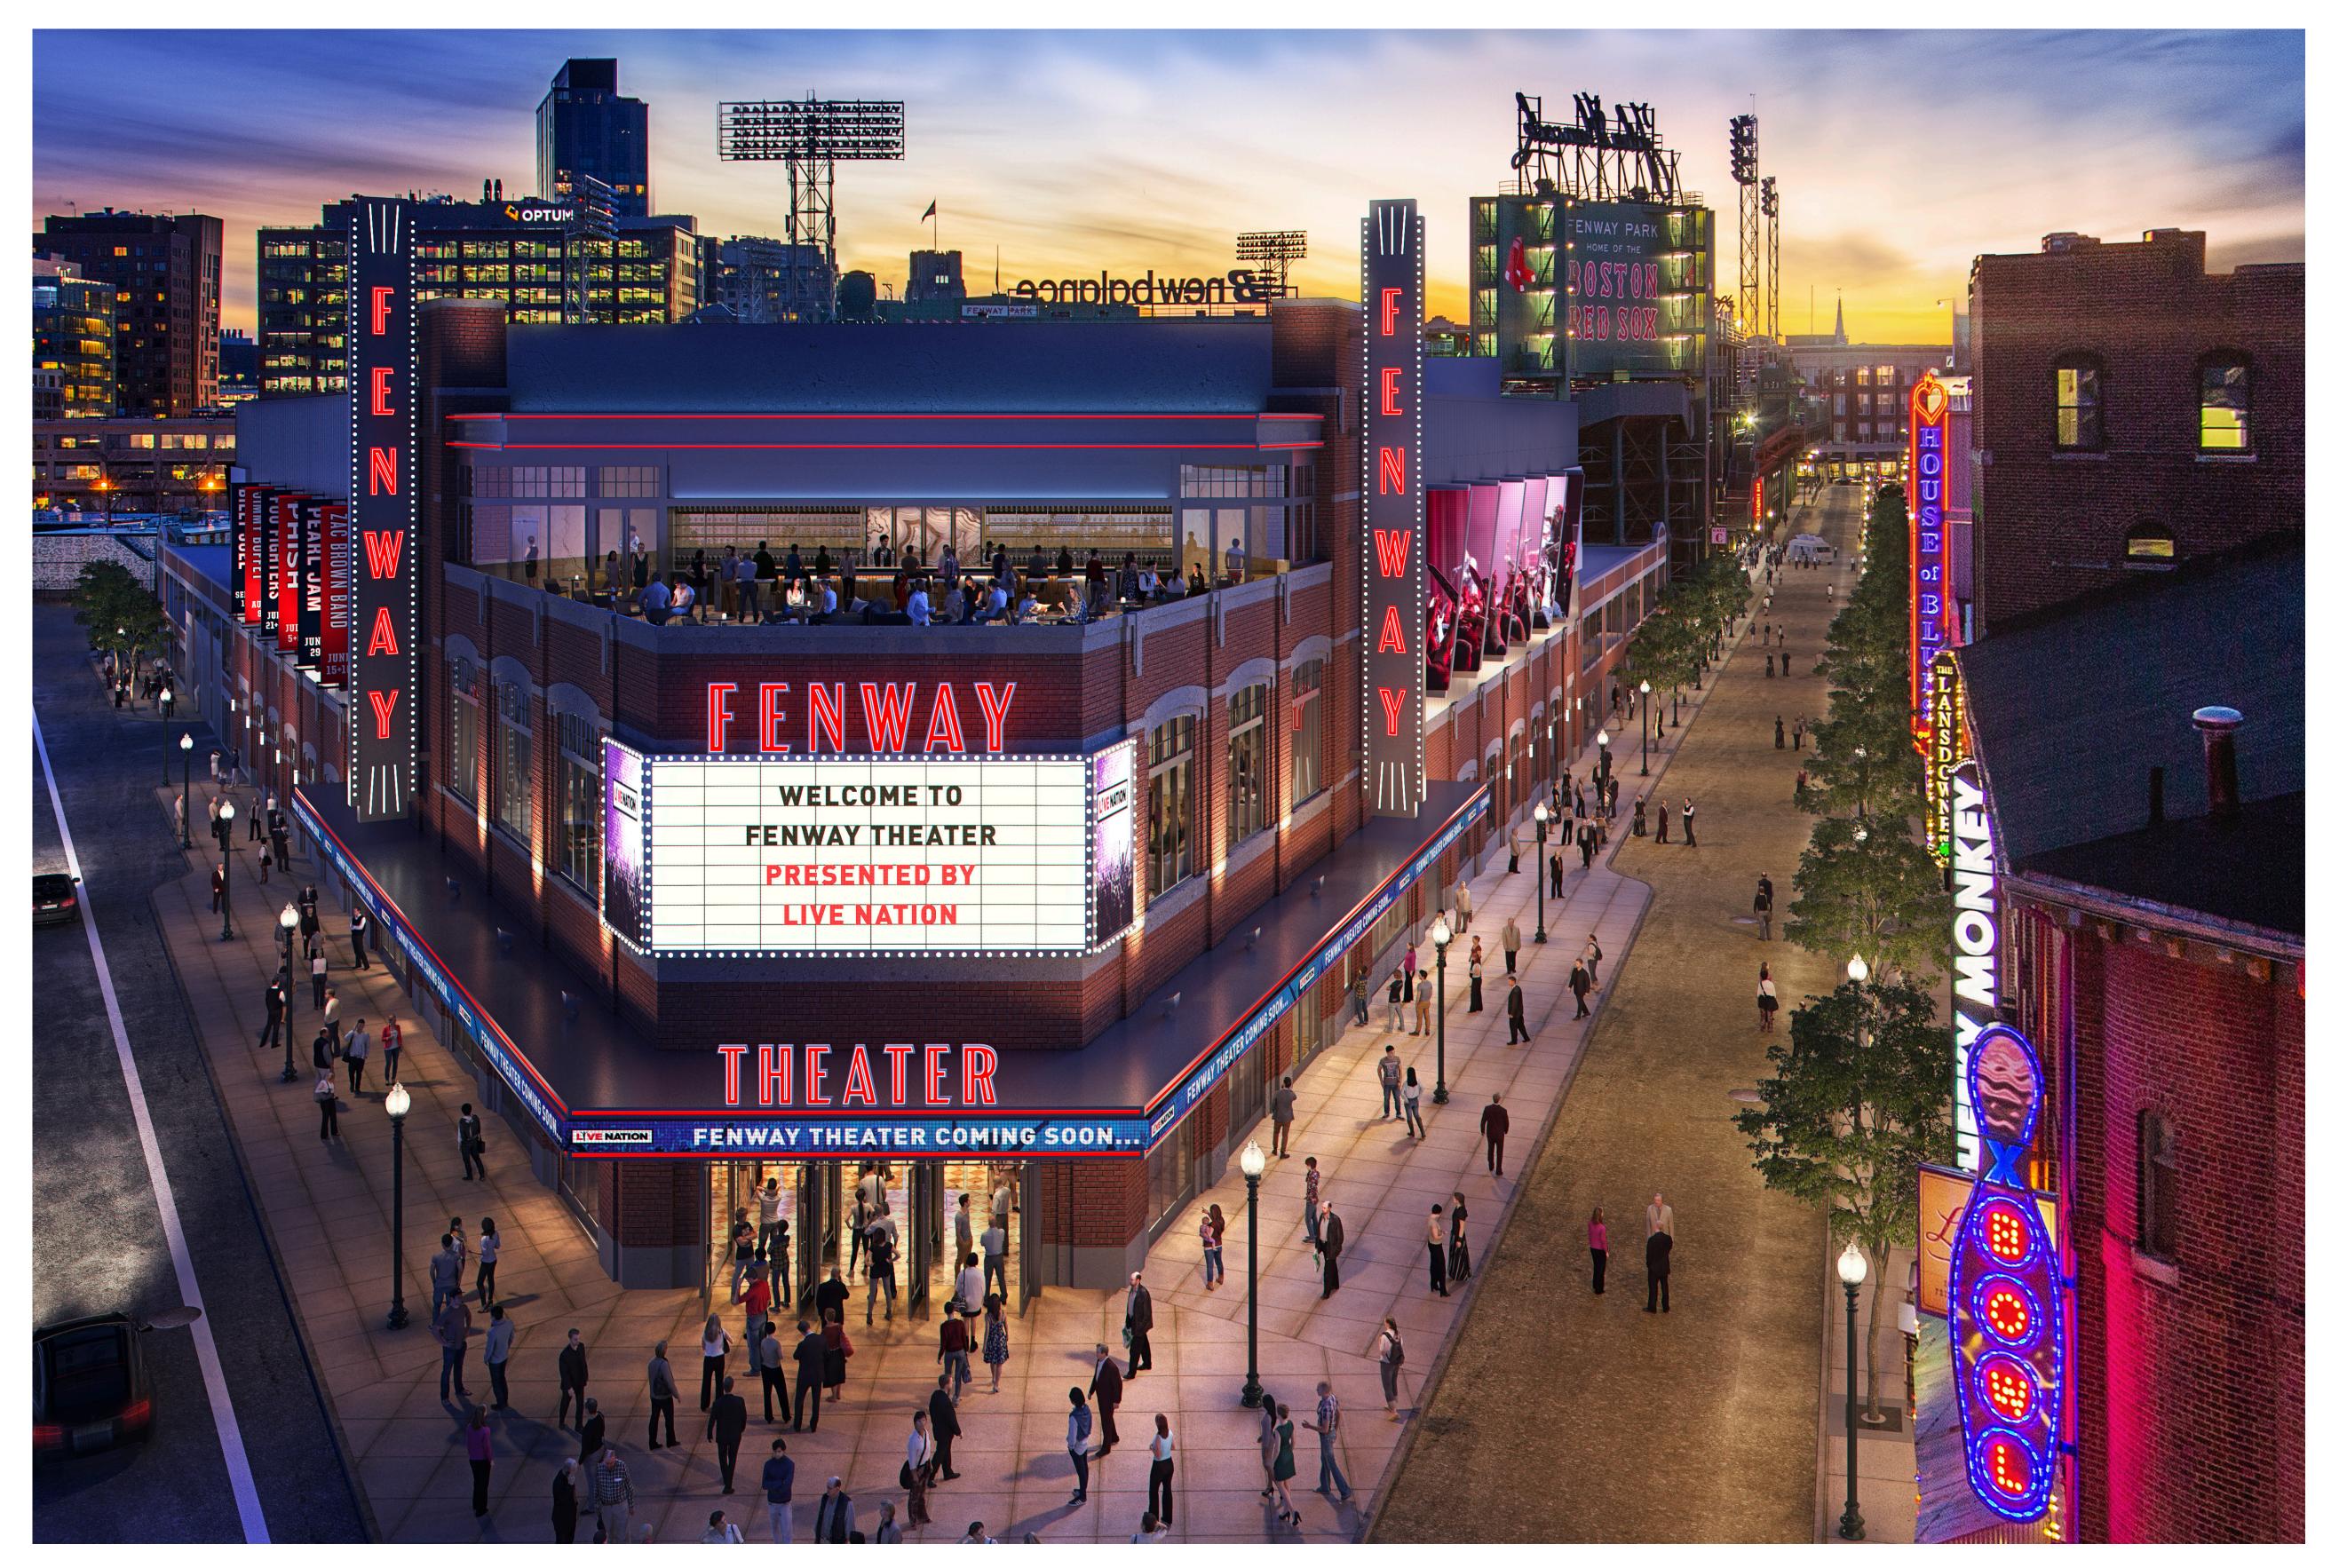

12-28 Lansdowne Street
Boston, Massachusetts
BCDC Presentation April 21,2019

#### Previous Meetings:

March 5, 2019: Introductory Presentation to Commission

March 19, 2019: Work Session #1

Comments:

Streetscape:

Study possibilities to increase Public Open Space:

Make Lansdowne Street sidewalk as generous as possible

Maximize gathering space at entrance at the point

**Building Envelope:** 

Study architectural transition between the Theater House sidewall and existing Fenway Garage.

April 16, 2019: Work Session #2

Comments:

Streetscape:

Simplify materials and patterns of landscape design

Maximize effective width of sidewalks near entrance

Keep Lansdowne Street sidewalk unencumbered by furnishings and/or trees

Consider furnishings and trees at Ipswich Street beyond main entr