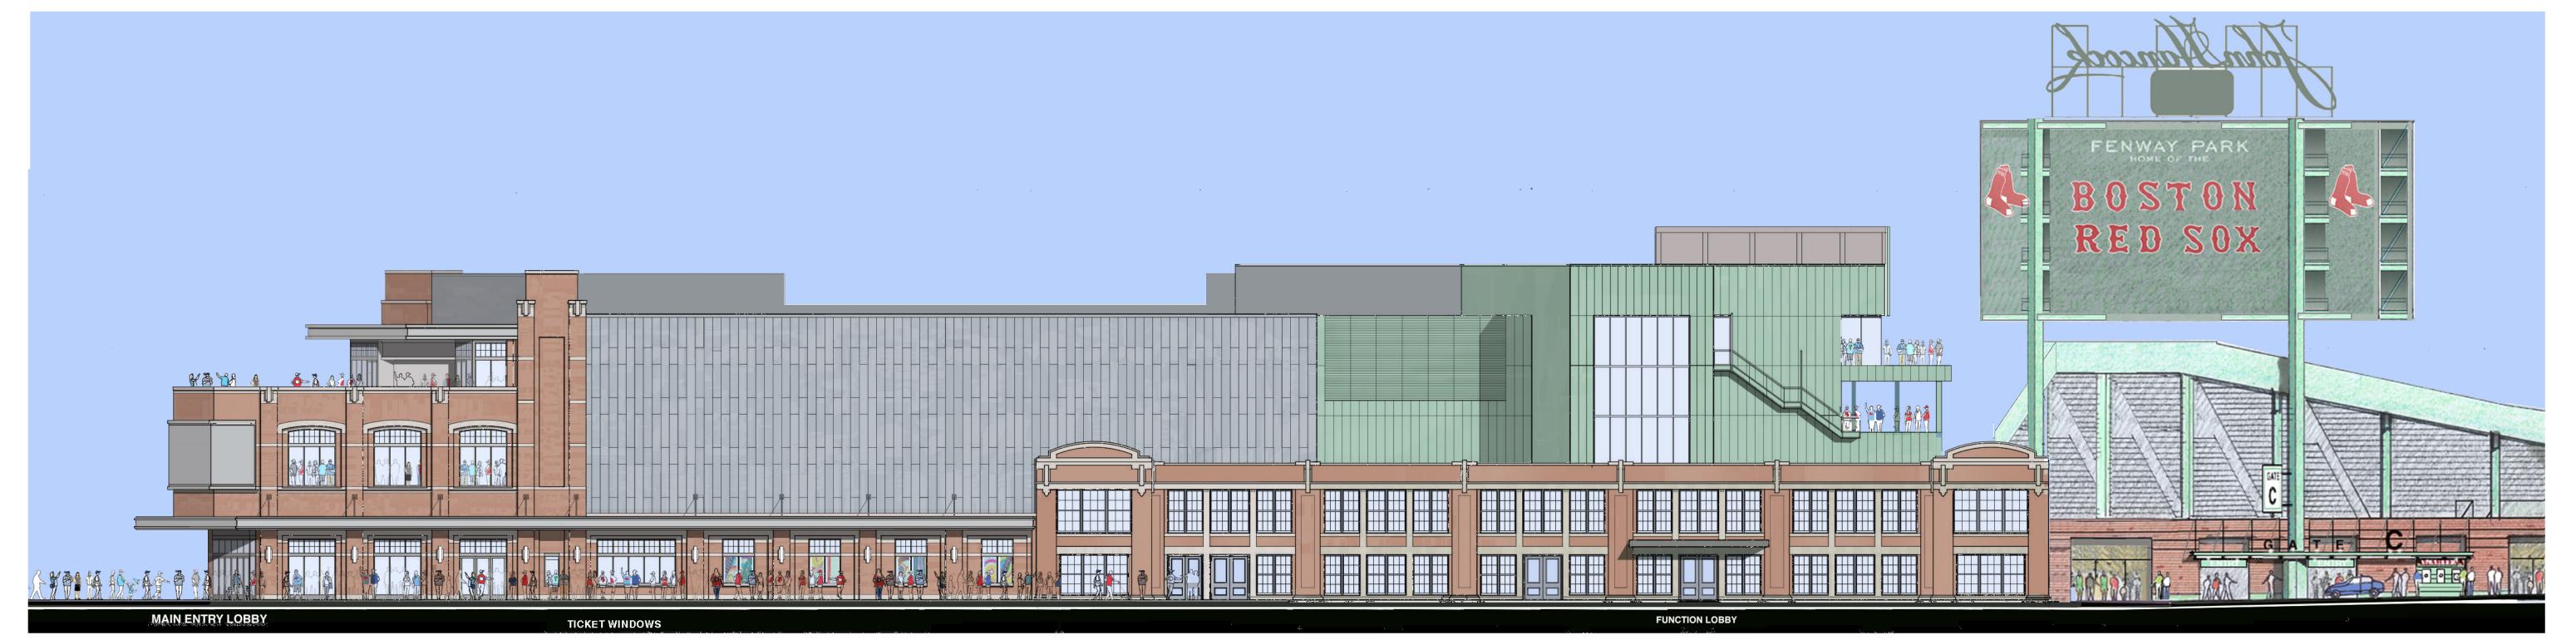

Night View

Day View

0 16 32 48 64 Feet

Lansdowne Street Elevation

Previous: Study 1

Night View

Day View

0 16 32 48 64 Feet

#### Comments:

- 1.Consider retaining entireFenway Garage facade2 Provide further development of
- 2.Provide further development of metal wall

Lansdowne Street Elevation Previous: Study 2

Lansdowne Street Elevation