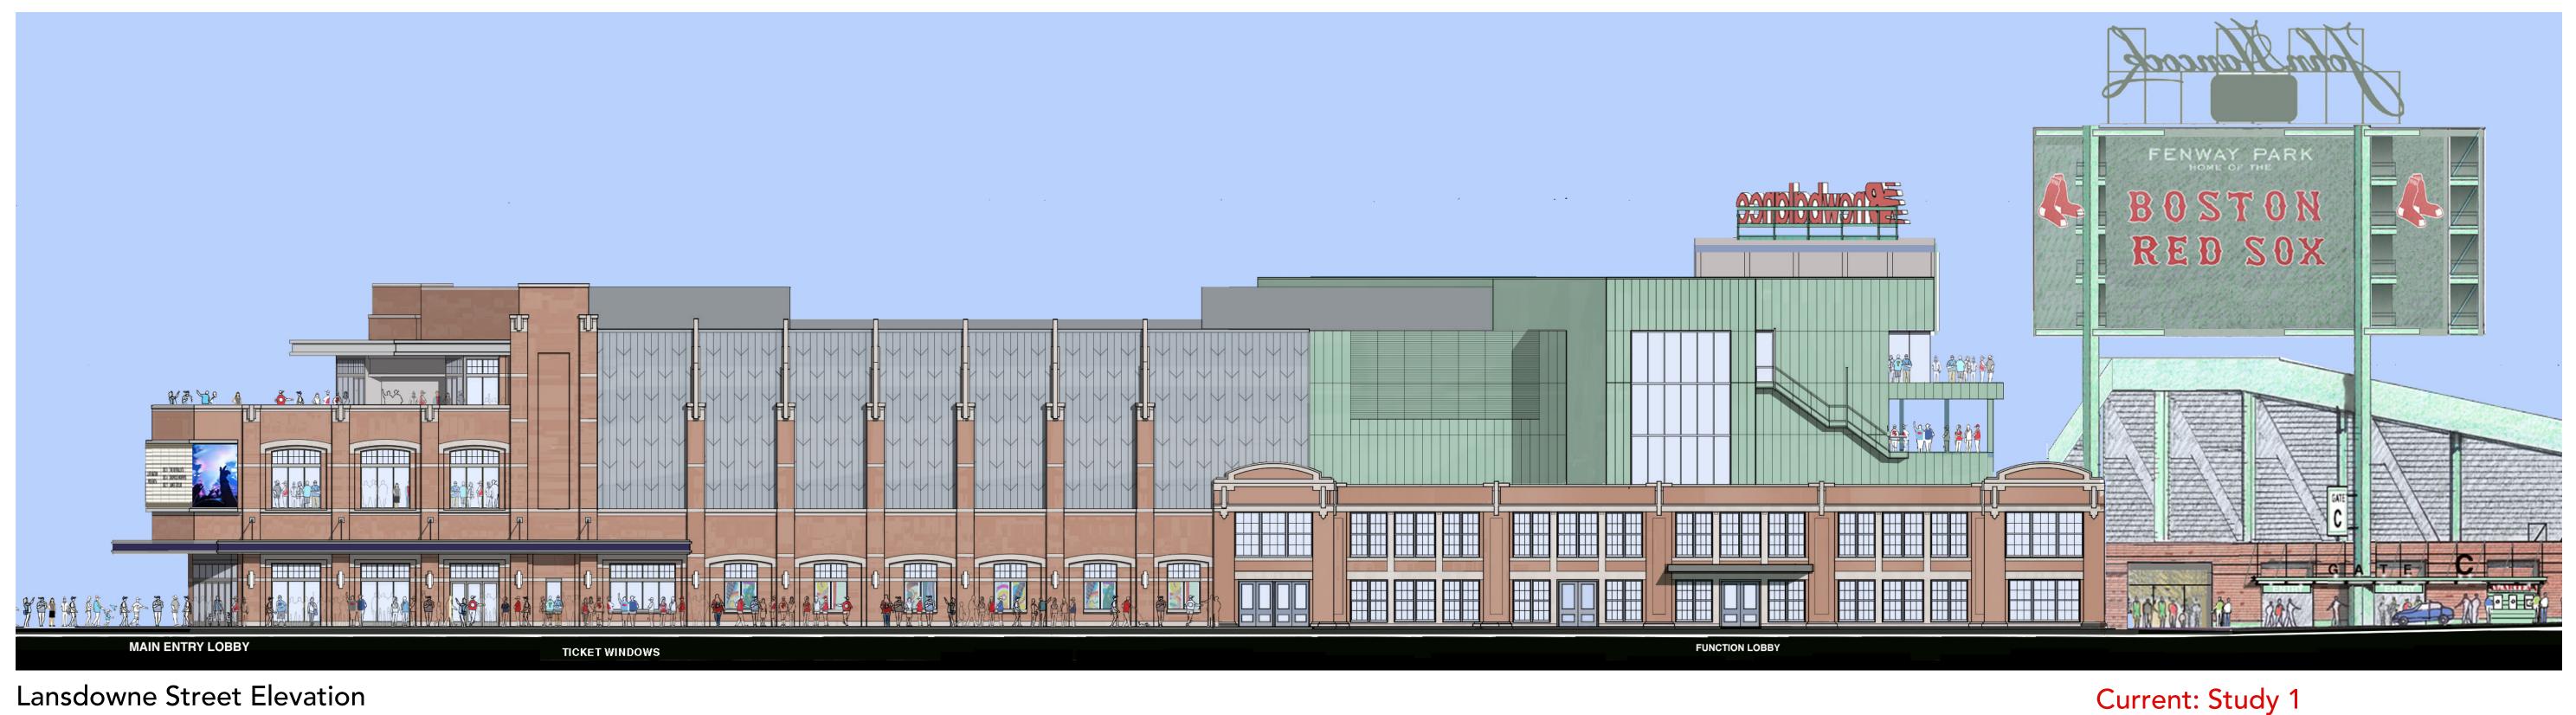

#### Lansdowne Street Elevation

Current: Study 5.3

Metal Pilasters, Staggered Seam Metal Siding

Lansdowne Street View

# Current: Study 5.3 Metal Pilasters, Staggered Seam Metal Siding

Lansdowne Street View

Current: Study 5.3

Metal Pilasters, Staggered Seam Metal Siding

12-28 Lansdowne Street Boston, Massachusetts

BCDC Presentation May 21, 2019

Lansdowne Street View

Current: Study 5.3

Metal Pilasters, Staggered Seam Metal Siding

12-28 Lansdowne Street Boston, Massachusetts

BCDC Presentation May 21, 2019

Night View with signage

Day View

0 16 32 48 64 Fee

Lansdowne Street Elevation

Current: Study 5.3

**BCDC** Presentation

Metal Pilasters, Staggered Seam Metal Siding

12-28 Lansdowne Street Boston, Massachusetts

May 21, 2019

Night View with signage

Day View