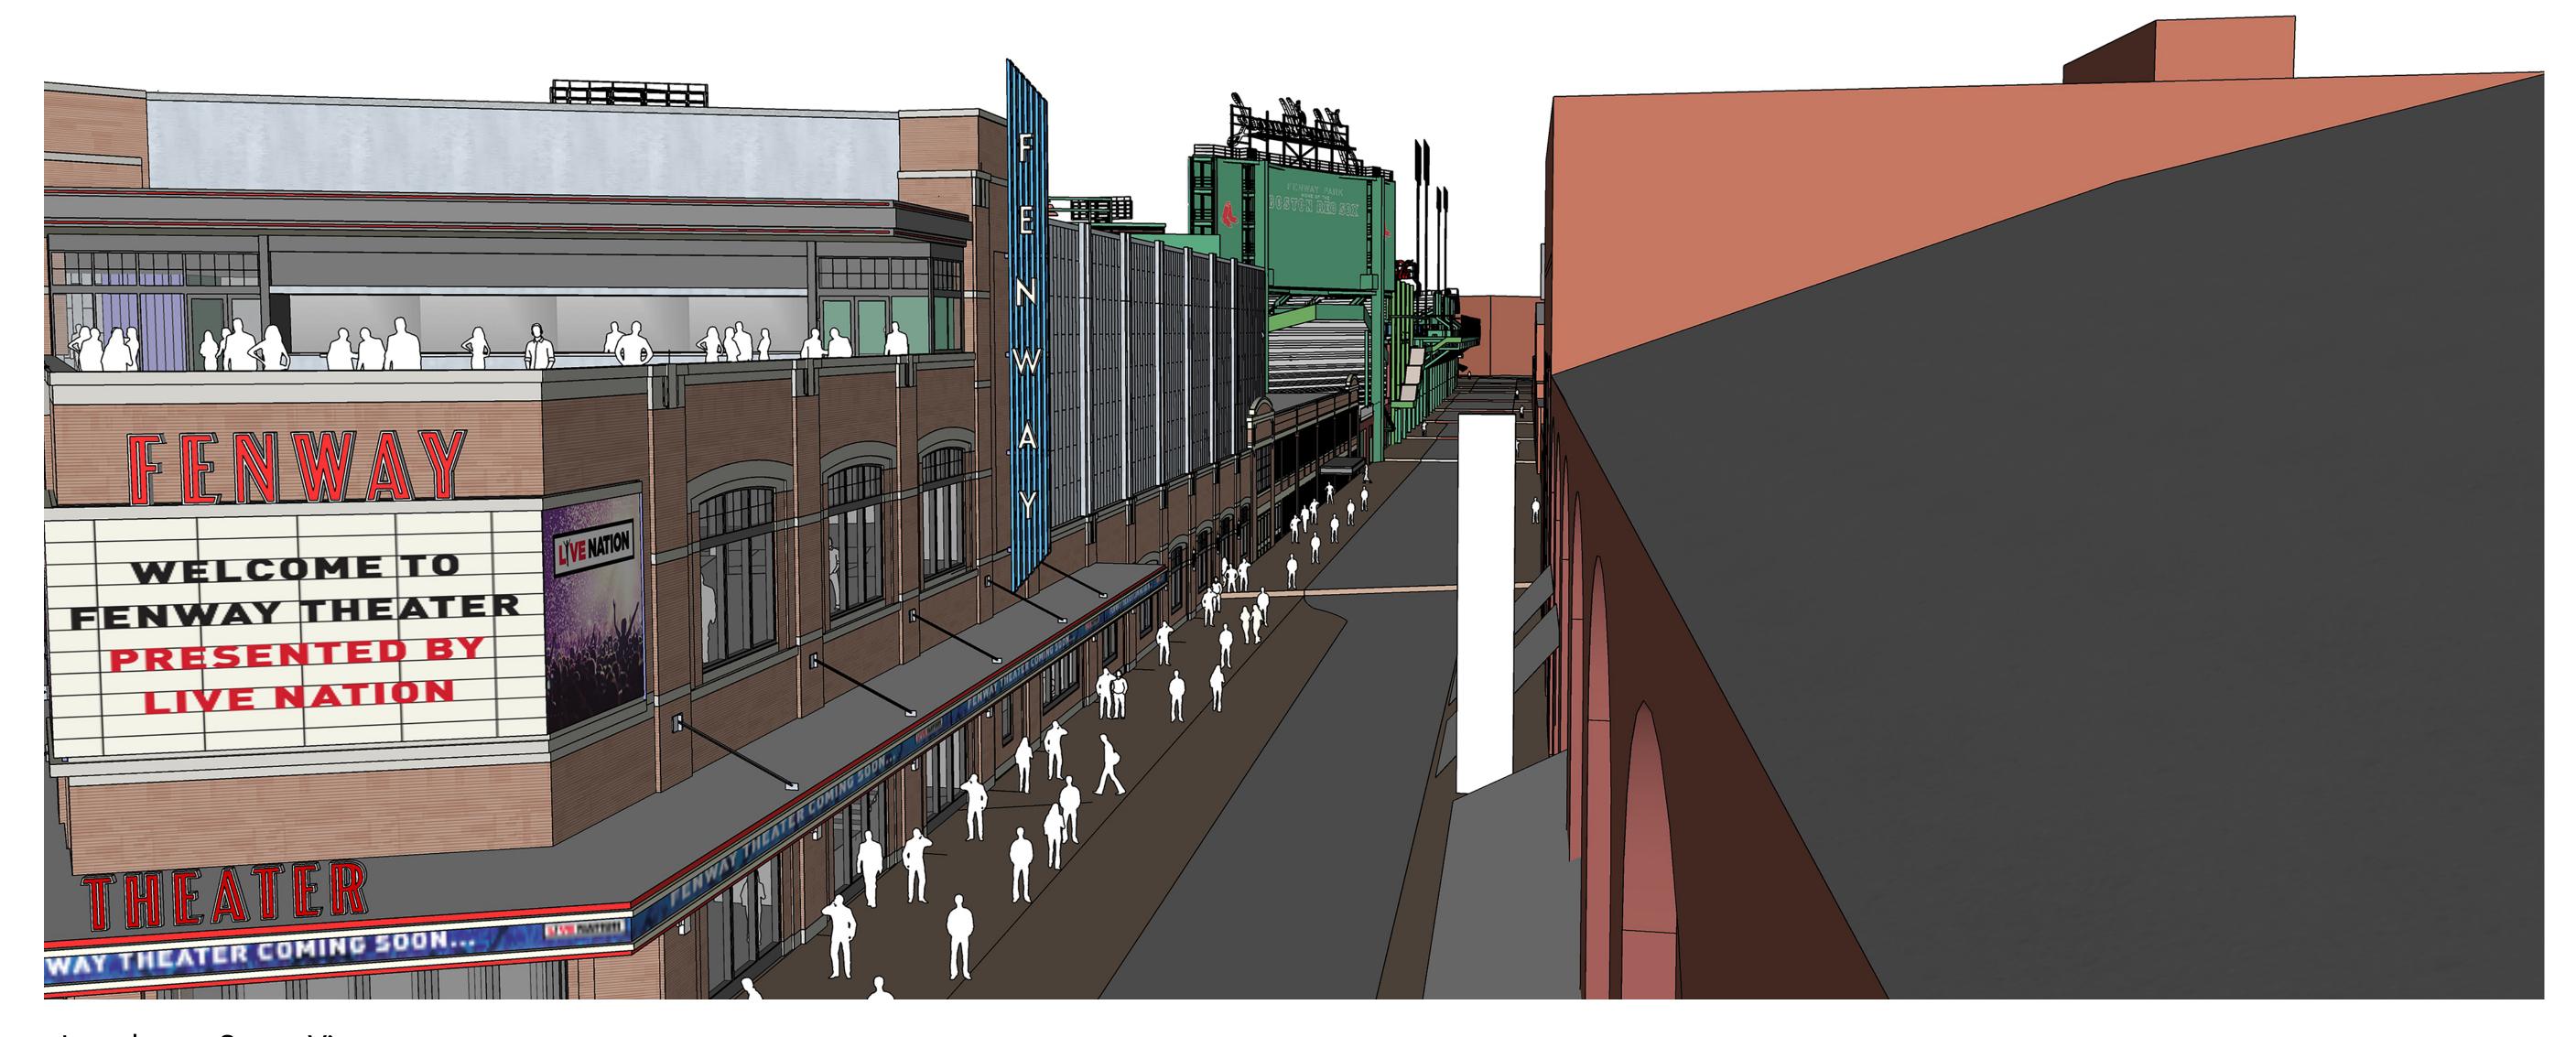

#### Lansdowne Street Elevation

Current: Study 5.3

Metal Pilasters, Staggered Seam Metal Siding

Lansdowne Street View

# Current: Study 5.3 Metal Pilasters, Staggered Seam Metal Siding

Lansdowne Street View

Current: Study 5.3

Metal Pilasters, Staggered Seam Metal Siding

12-28 Lansdowne Street Boston, Massachusetts

BCDC Presentation May 21, 2019

Lansdowne Street View

Current: Study 5.3

Metal Pilasters, Staggered Seam Metal Siding

12-28 Lansdowne Street Boston, Massachusetts

BCDC Presentation May 21, 2019

Night View with signage

Day View

0 16 32 48 64 Fee