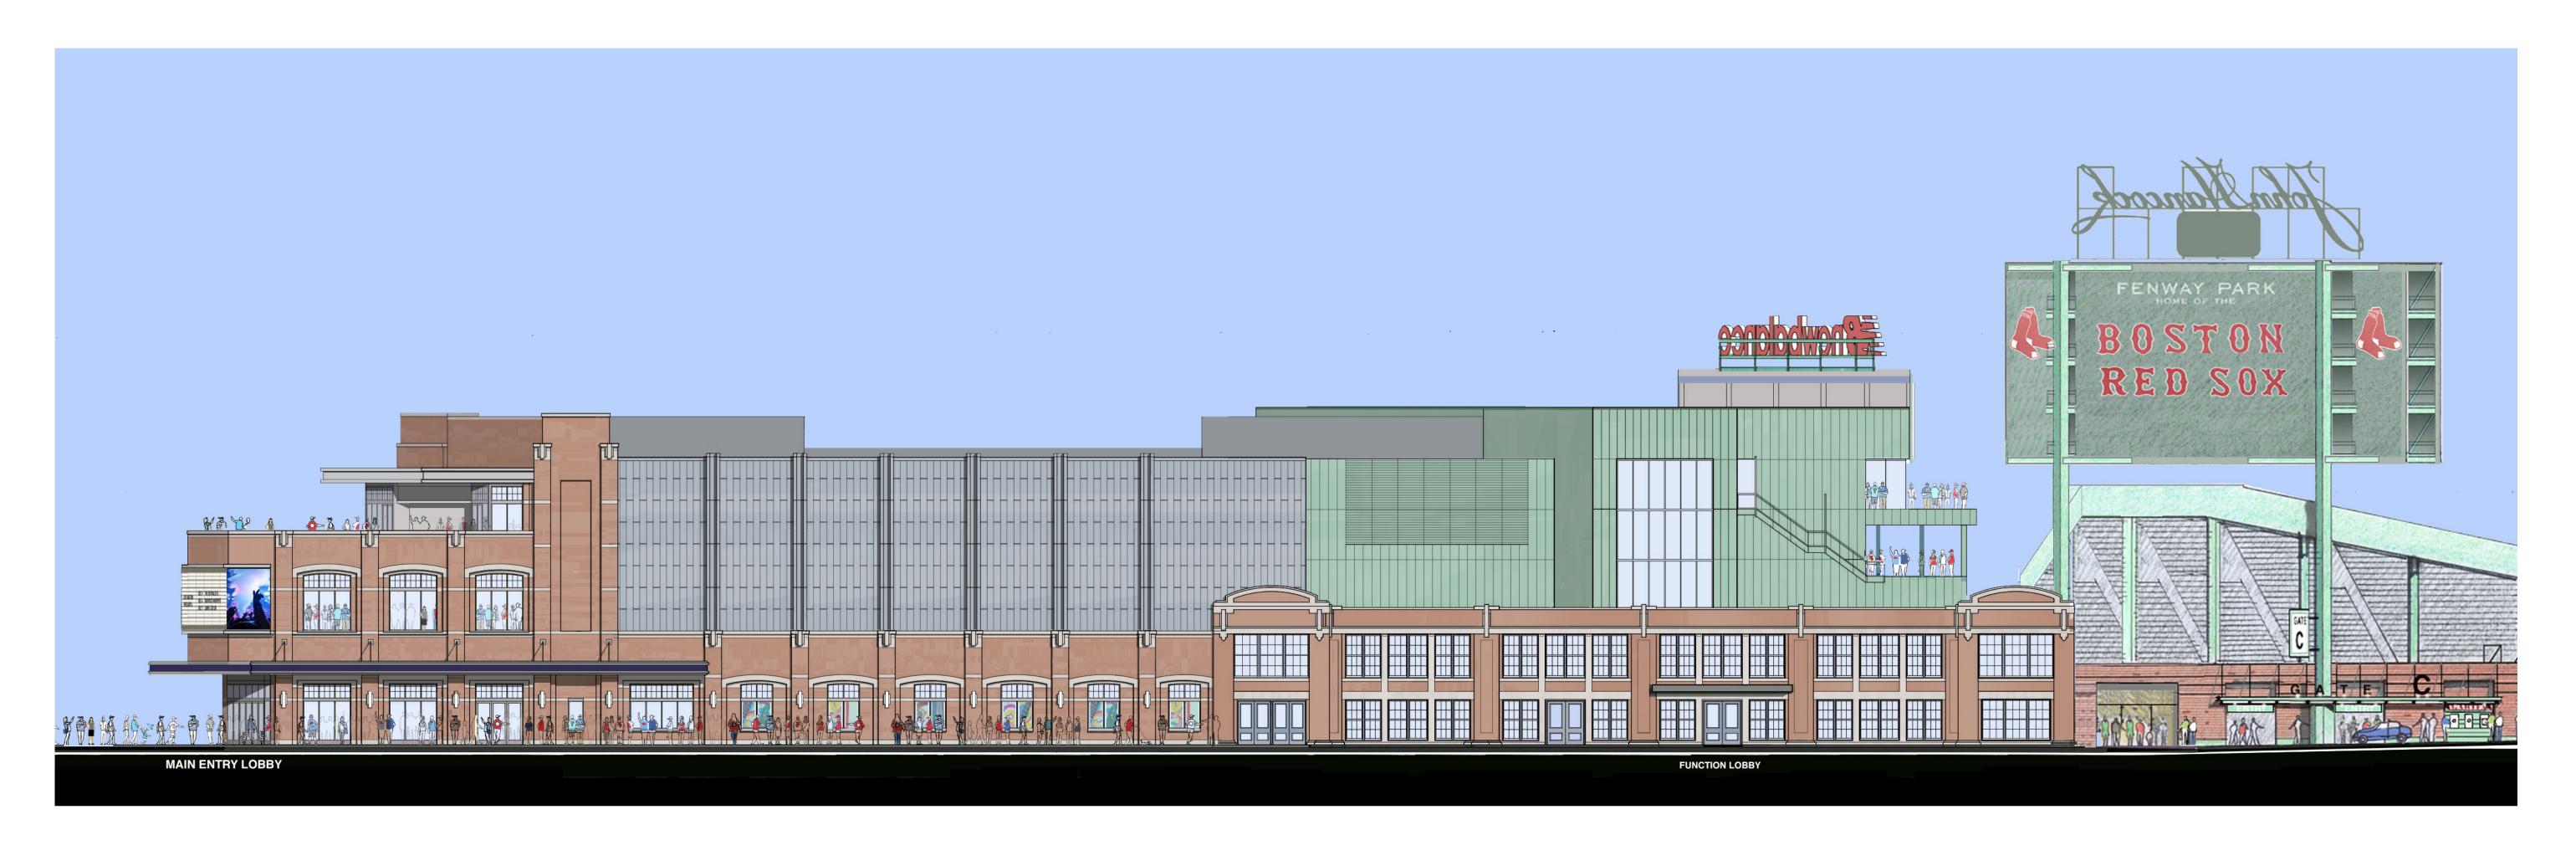

#### Lansdowne Street Elevation

Current: Study 5.3

Metal Pilasters, Staggered Seam Metal Siding

Lansdowne Street View

# Current: Study 5.3 Metal Pilasters, Staggered Seam Metal Siding

Lansdowne Street View

Current: Study 5.3

Metal Pilasters, Staggered Seam Metal Siding

12-28 Lansdowne Street Boston, Massachusetts

BCDC Presentation May 21, 2019

Lansdowne Street View

Current: Study 5.3

Metal Pilasters, Staggered Seam Metal Siding

12-28 Lansdowne Street Boston, Massachusetts

BCDC Presentation May 21, 2019

Night View with signage

Day View

0 16 32 48 64 Fee

Lansdowne Street Elevation

Current: Study 5.3

**BCDC** Presentation

Metal Pilasters, Staggered Seam Metal Siding

12-28 Lansdowne Street Boston, Massachusetts

May 21, 2019

Night View with signage

Day View