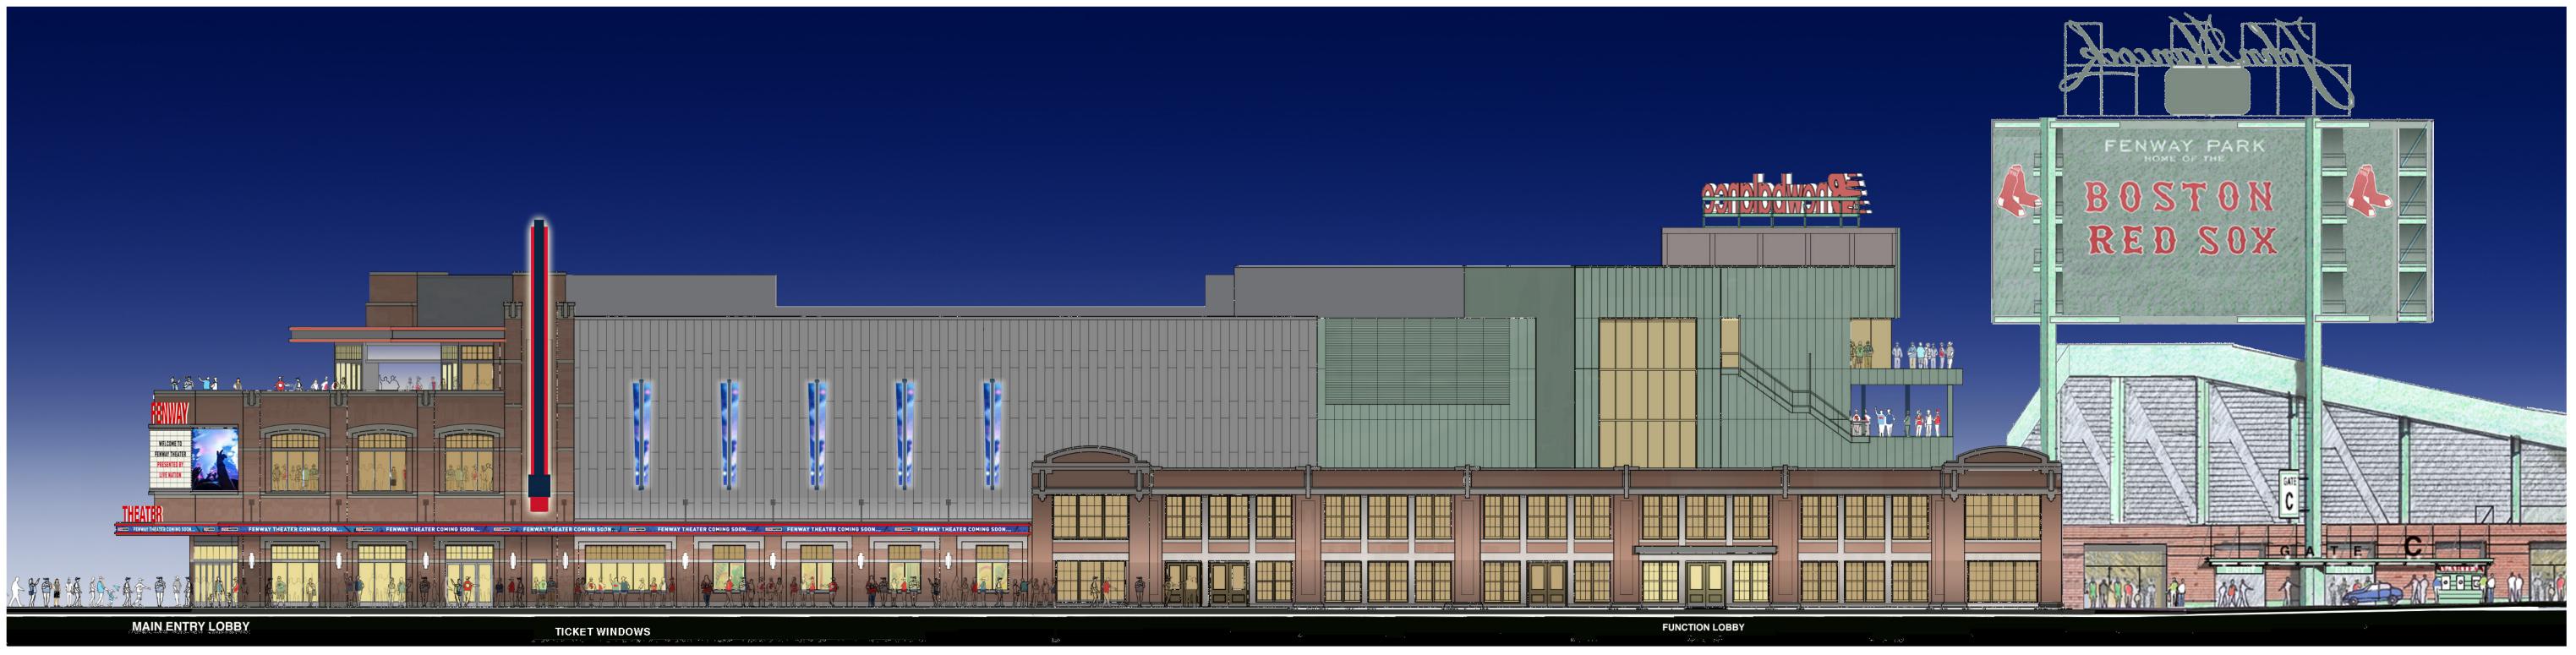

Lansdowne Street View

Current: Study 5.3

Metal Pilasters, Staggered Seam Metal Siding

12-28 Lansdowne Street Boston, Massachusetts

BCDC Presentation May 21, 2019

Night View with signage

Day View

0 16 32 48 64 Fee

Lansdowne Street Elevation

Current: Study 5.3

**BCDC** Presentation

Metal Pilasters, Staggered Seam Metal Siding

12-28 Lansdowne Street Boston, Massachusetts

May 21, 2019

Night View with signage

Day View