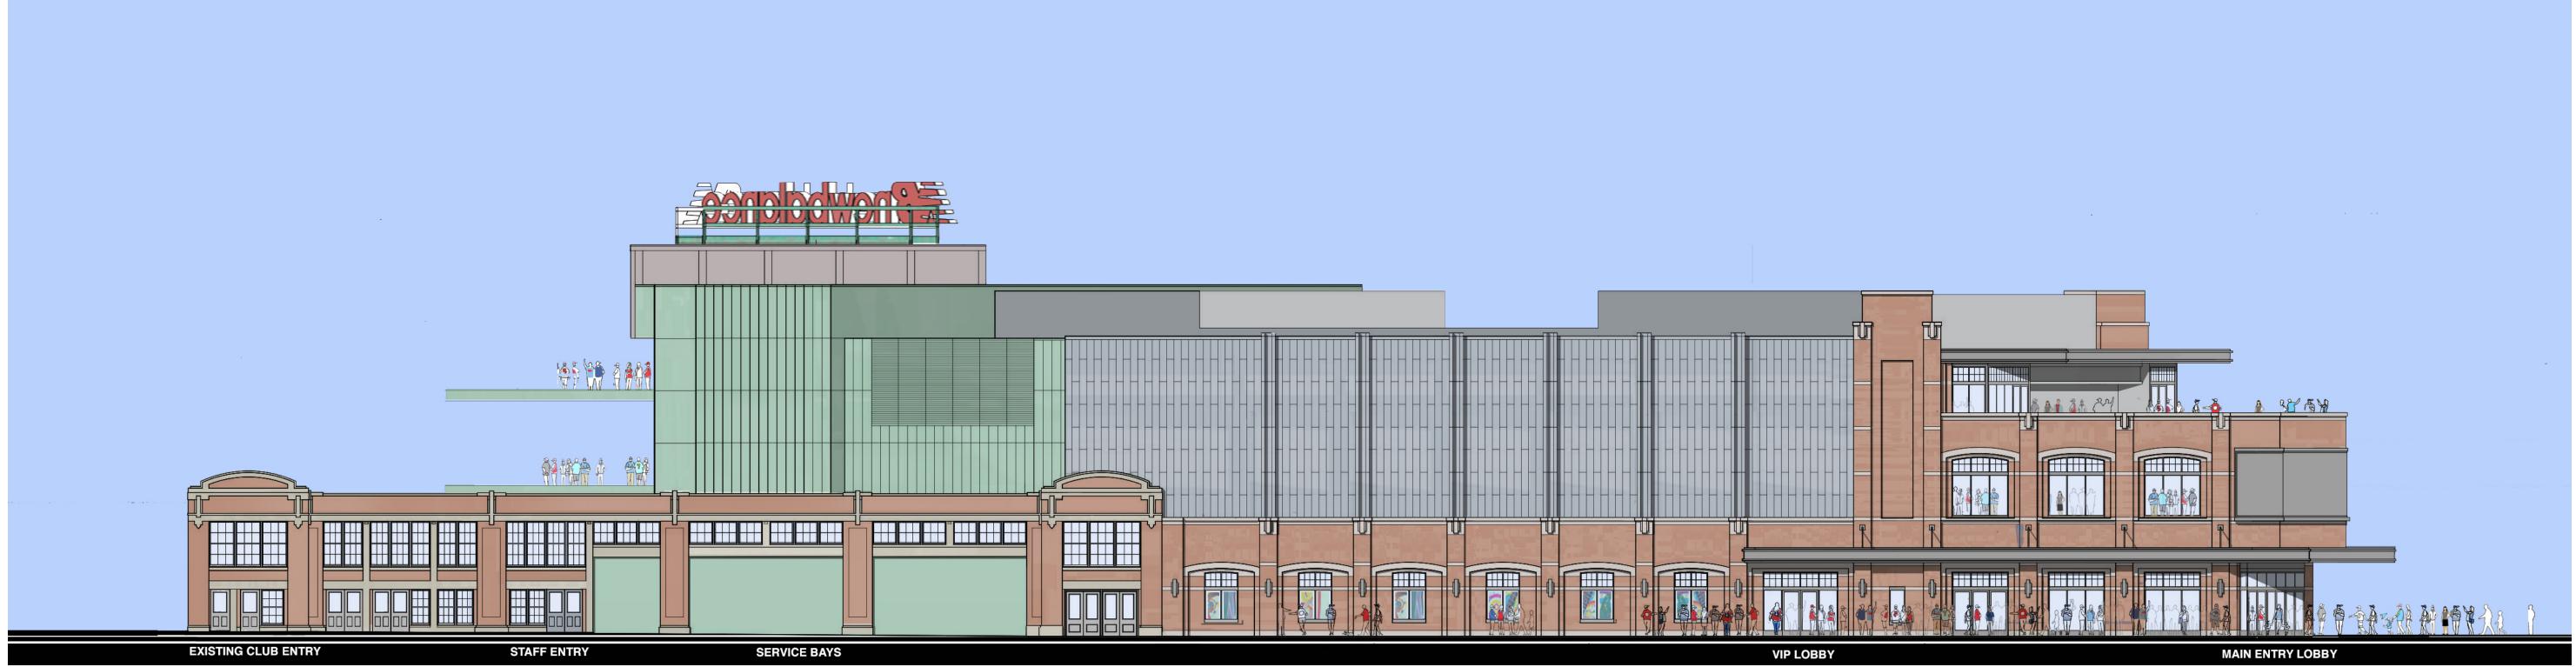

0 16 32 48 64 Fee

**Ipswich Street Elevation** 

Current: Study 5.3

Metal Pilasters, Staggered Seam Metal Siding

12-28 Lansdowne Street

Boston, Massachusetts BCDC Presentation

May 21, 2019