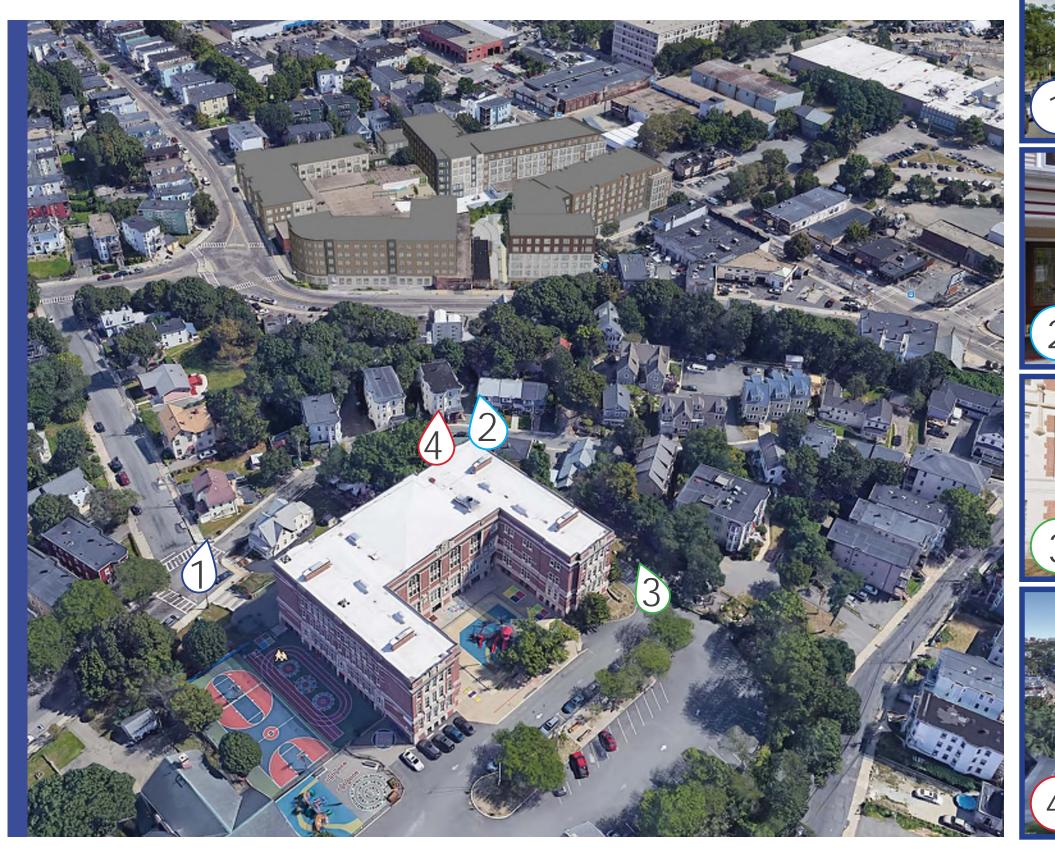

ERIAL PALETTE



BLUE-GRAY

COLONIAL RED

SEA-GREEN

LIGHT GREY



DEEP RED

SEA-BLUE

NATURAL WOOD SIDING

BRICK



### PLEASANT STREET VIEW BEFORE MATERIAL PALETTE





### PLEASANT STREET VIEW UPDATED MATERIAL PALETTE





### PLEASANT STREET VIEW UPDATED MATERIAL PALETTE



### **GREENMOUNT STREET VIEW BEFORE** MATERIAL PALETTE





### **GREENMOUNT STREET VIEW UPDATED** MATERIAL PALETTE





### **GREENMOUNT 2016 COMPARISON** MATERIAL PALETTE





### **GREENMOUNT STREET VIEW UPDATED** MATERIAL PALETTE





### DOT NORTH INTERIOR MID-BLOCK BEFORE MATERIAL PALETTE



DOT BLOCK | WINTERGOLD, LLC | SAMUELS & ASSOCIATES | FEBRUARY 26, 2019

### DOT NORTH INTERIOR MID-BLOCK UPDATED MATERIAL PALETTE





### **AERIAL VIEW UPDATED** MATERIAL PALETTE





### MEETINGHOUSE HILL CONTEXT VIEWS







# LANDSCAPE DESIGN UPDATE



### **SITE PLAN**





### **SITE PLAN** CENTRAL PLAZA



### **BEFORE (2/19/2019)**



### **SITE PLAN** CENTRAL PLAZA



### **BEFORE (2/19/2019)**



### **SITE PLAN** CENTRAL PLAZA







# **SITE PLAN** CENTRAL PLAZA







# PERSPECTIVES CENTRAL PLAZA







# **SITE PLAN** URBAN GREEN







# **SITE PLAN** URBAN GREEN







# PERSPECTIVES URBAN GREEN





# PERSPECTIVES URBAN GREEN





# PERSPECTIVES URBAN GREEN





# QUESTIONS



#### **CIRCULATION STUDY** SITE DRIVES





# STREET VIEW FROM NORTH UPDATED DOT AVE FACADE STUDY







# **AERIAL VIEW BEFORE** GREENMOUNT STUDY





# AERIAL VIEW UPDATED GREENMOUNT STUDY





# STREET LEVEL VIEW BEFORE GREENMOUNT STUDY





## STREET LEVEL VIEW UPDATED GREENMOUNT STUDY





# EAST FACADES BEFORE D