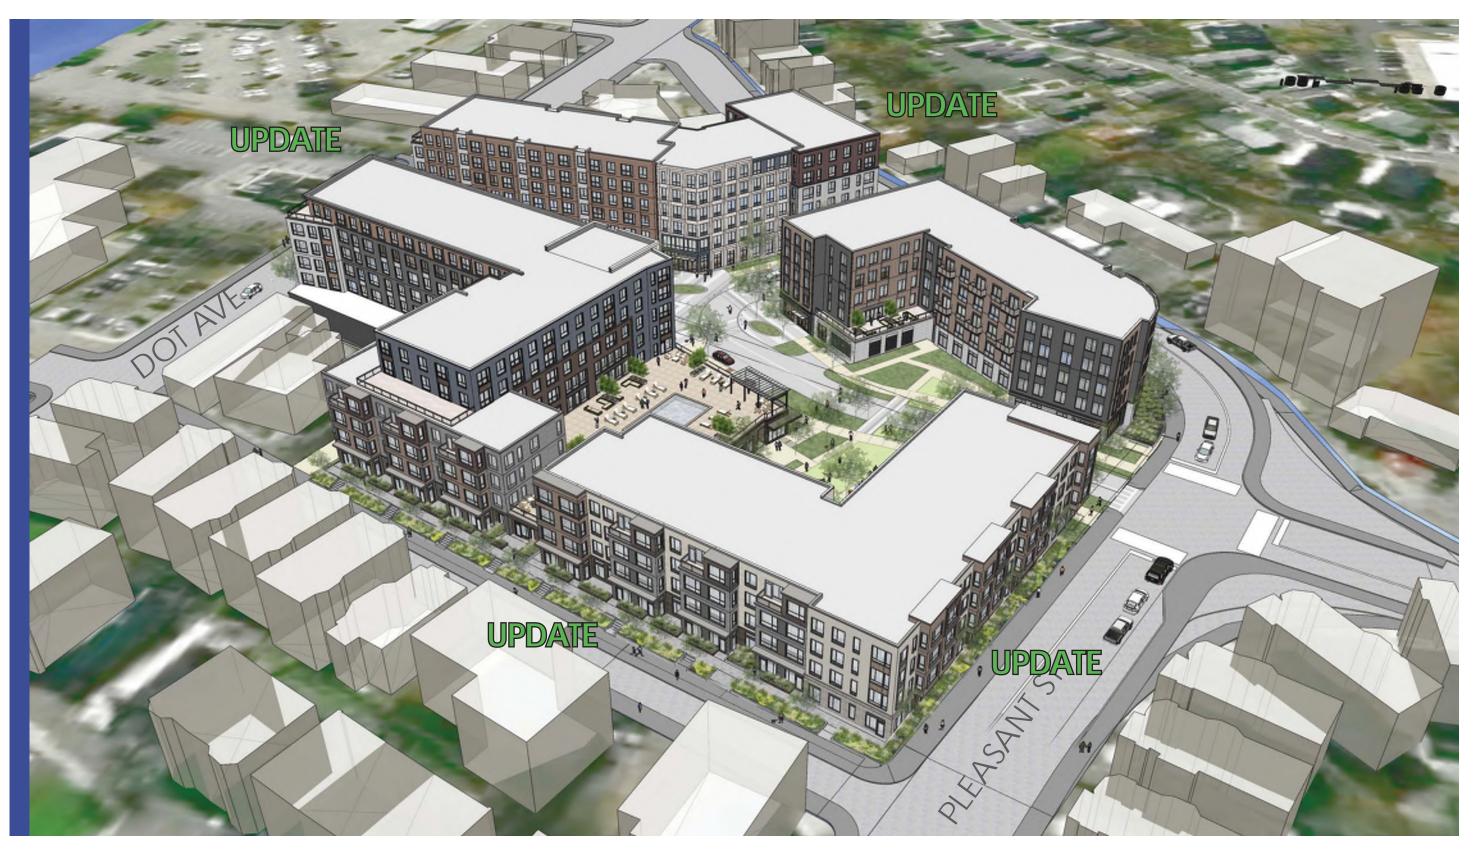

nt St design in the context of current design?'
- 'Material palate leans too uniform throughout the site. Considermore variety + color.'
- 'Dot Ave facades need clarity as a gateway to the project. Think about how facades face the street, included considering future context..'
- 'How will be project be visible contextually? Can we see it from Meeting House Hill?





Stantec

## What We Heard Feb 19th, 2019 Subcommittee Meeting

- 'Further study central plaza drive intersection. Including traffic concerns and paving.
- Is there a way to get more publically accessible space on the urban green?'
- Provide more information on Dot Ave facade details and materials.



# ARCHITECTURAL DESIGN UPDATE



### **AERIAL VIEW BEFORE** MATERIAL PALETTE





### **AERIAL VIEW UPDATED** MATERIAL PALETTE





# EAST FACADES BEFORE





### EAST FACADES BEFORE DOT AVE FACADE STUDY



























### **AERIAL VIEW UPDATED**





### **GLOVERS CORNER VIEW UPDATED** DOT AVE FACADE STUDY









### HANCOCK MID-BLOCK VIEW UPDATED MATERIAL PALETTE





# HANCOCK MID-BLOCK VIEW UPDATED





### LOCAL RESIDENTIAL COLORS MATERIAL PALETTE



BLUE-GRAY

COLONIAL RED

SEA-GREEN

LIGHT GREY



DEEP RED

SEA-BLUE

NATURAL WOOD SIDING

BRICK



### PLEASANT STREET VIEW BEFORE MATERIAL PALETTE





### PLEASANT STREET VIEW UPDATED MATERIAL PALETTE





### PLEASANT STREET VIEW UPDATED MATERIAL PALETTE



### **GREENMOUNT STREET VIEW BEFORE** MATERIAL PALETTE





### **GREENMOUNT STREET VIEW UPDATED** MATERIAL PALETTE





### **GREENMOUNT 2016 COMPARISON** MATERIAL PALETTE





### **GREENMOU