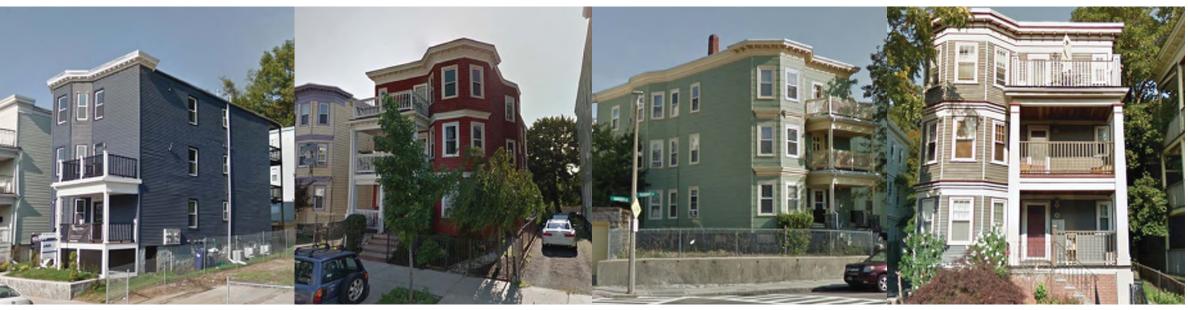

### LOCAL RESIDENTIAL COLORS MATERIAL PALETTE

BLUE-GRAY

COLONIAL RED

SEA-GREEN

LIGHT GREY

DEEP RED

SEA-BLUE

NATURAL WOOD SIDING