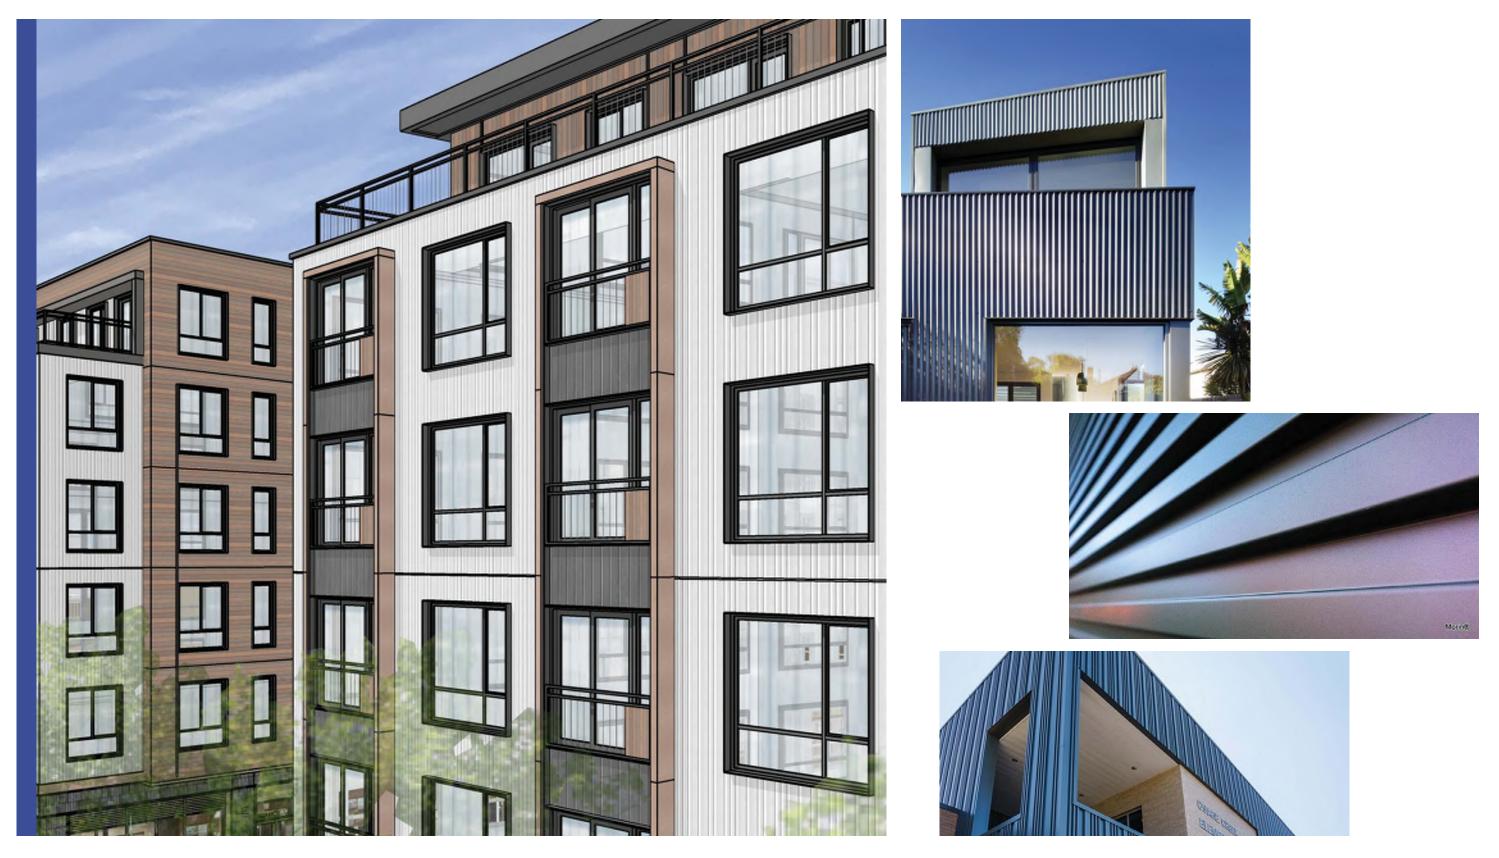

### LOCAL RESIDENTIAL COLORS MATERIAL PALETTE

BLUE-GRAY

COLONIAL RED

SEA-GREEN

LIGHT GREY

DEEP RED

SEA-BLUE

NATURAL WOOD SIDING

BRICK