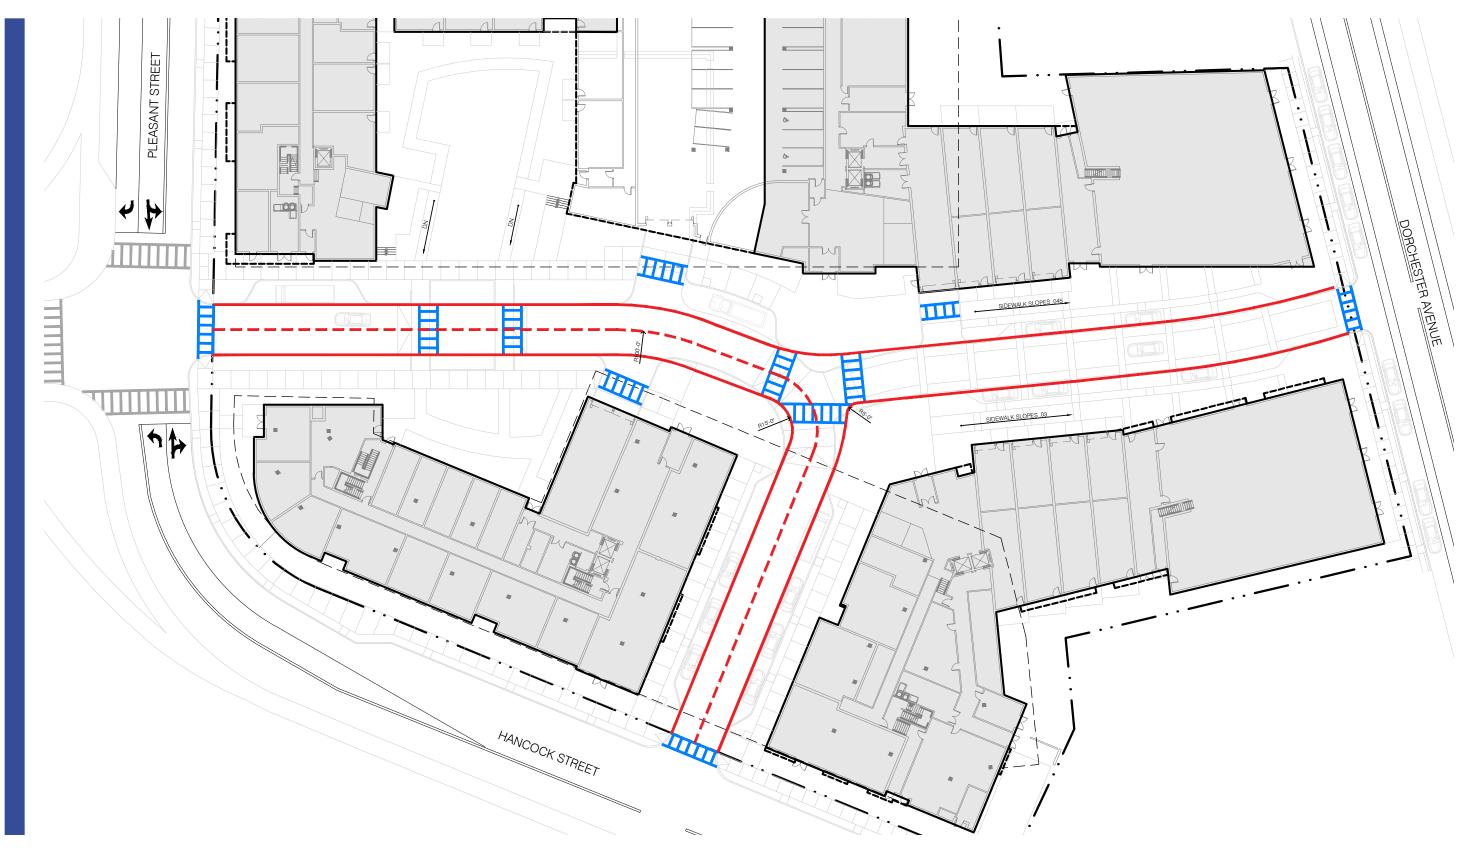

DOT NORTH INTERIOR MID-BLOCK BEFORE MATERIAL PALETTE



DOT BLOCK | WINTERGOLD, LLC | SAMUELS & ASSOCIATES | FEBRUARY 26, 2019

### DOT NORTH INTERIOR MID-BLOCK UPDATED MATERIAL PALETTE





### **AERIAL VIEW UPDATED** MATERIAL PALETTE





### MEETINGHOUSE HILL CONTEXT VIEWS







# LANDSCAPE DESIGN UPDATE



### **SITE PLAN**





### **SITE PLAN** CENTRAL PLAZA



### **BEFORE (2/19/2019)**



### **SITE PLAN** CENTRAL PLAZA



### **BEFORE (2/19/2019)**



### **SITE PLAN** CENTRAL PLAZA







# **SITE PLAN** CENTRAL PLAZA







# PERSPECTIVES CENTRAL PLAZA







# **SITE PLAN** URBAN GREEN







# **SITE PLAN** URBAN GREEN







# PERSPECTIVES URBAN GREEN





# PERSPECTIVES URBAN GREEN





# PERSPECTIVES URBAN GREEN





# QUESTIONS



#### **CIRCULATION STUDY** SITE DRIVES





# STREET VIEW FROM NORTH UPDATED DOT AVE FACADE STUDY







# **AERIAL VIEW BEFORE** GREENMOUNT STUDY





# AERIAL VIEW UPDATED GREENMOUNT STUDY





# STREET LEVEL VIEW BEFORE GREENMOUNT STUDY





## STREET LEVEL VIEW UPDATED GREENMOUNT STUDY





# EAST FACADES BEFORE DOT AVE FACADE STUDY







#### STREET VIEW FROM SOUTH BEFORE DOT AVE FACADE STUDY





#### STREET VIEW FROM NORTH BEFORE DOT AVE FACADE STUDY





## STREET VIEW FROM NORTH BEFORE DOT AVE FACADE STUDY





#### STREET VIEW FROM NORTH CONTEXT BEFORE DOT AVE FACADE STUDY





#### **GLOVERS CORNER VIEW CONTEXT BEFORE** DOT AVE FACADE STUDY





#### STREET VIEW FROM NORTH BEFORE DOT AVE FACADE STUDY