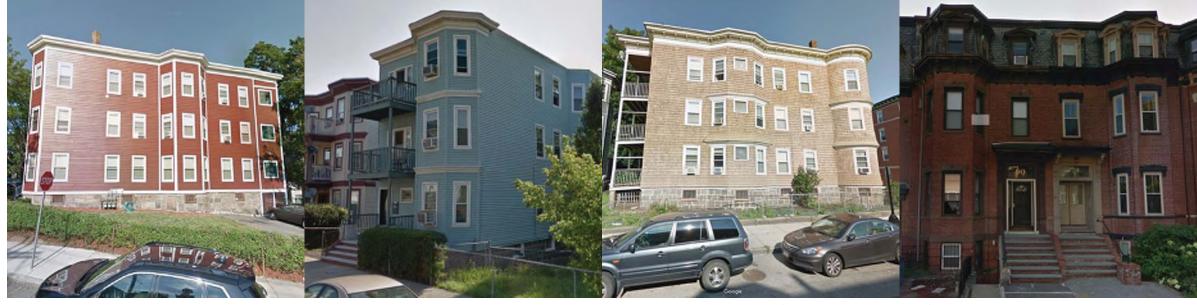

### LOCAL RESIDENTIAL COLORS MATERIAL PALETTE

BLUE-GRAY

COLONIAL RED

SEA-GREEN

LIGHT GREY

DEEP RED

SEA-BLUE

NATURAL WOOD SIDING

BRICK