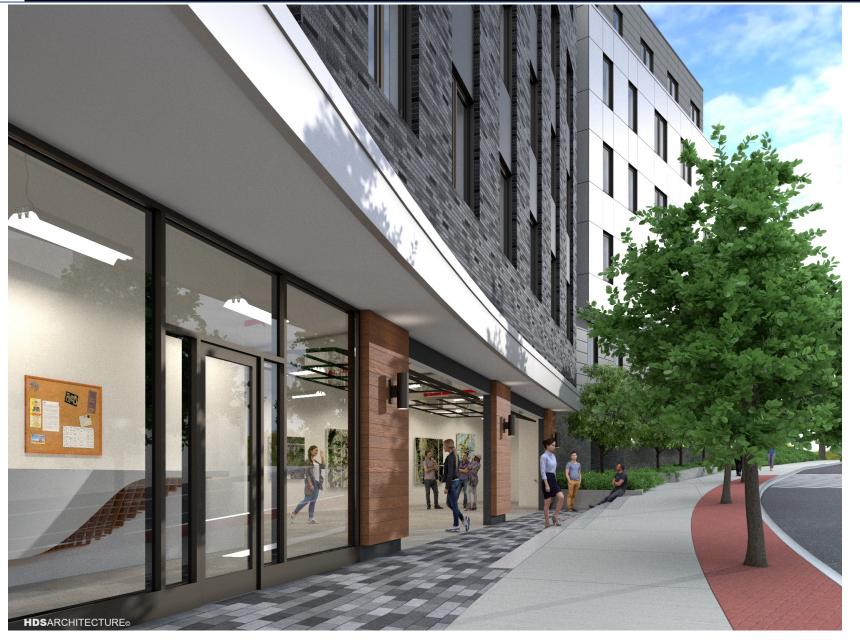

## LANDSCAPING

- Site should be a 'walkable' prototype for the future of Cambridge St.
- Creation of an 'urban block' and the pedestrian experience.

## 2. ARCHITECTURE

- Reduce 'pit' at the corner of Cambridge St and Lincoln St.
- Enhance 'break' in building to express 2 or 3 separate buildings.
- Further development along Lincoln St @ community space.