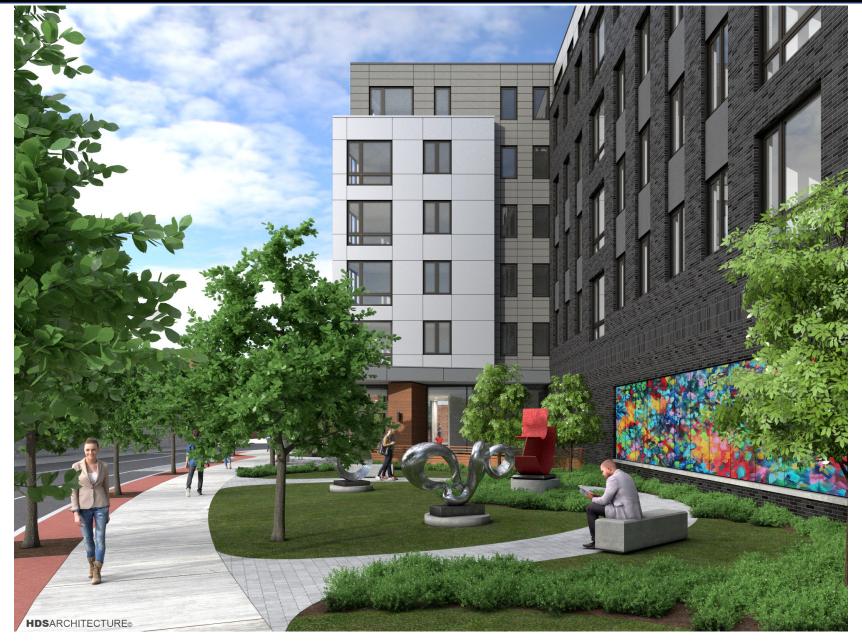

## LANDSCAPING

- Site should be a 'walkable' prototype for the future of Cambridge St.
- Creation of an 'urban block' and the pedestrian experience.

## 2. ARCHITECTURE

- Reduce 'pit' at the corner of Cambridge St and Lincoln St.
- Enhance 'break' in building to express 2 or 3 separate buildings.
- Further development along Lincoln St @ community space.