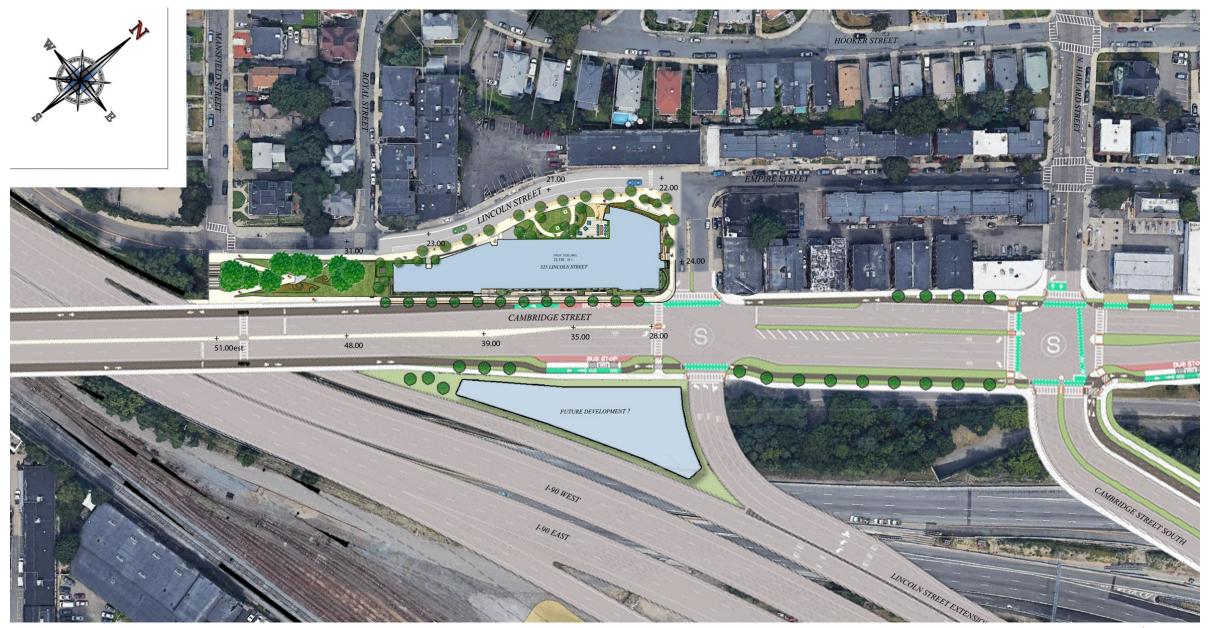

## LANDSCAPING

- Site should be a 'walkable' prototype for the future of Cambridge St.
- Creation of an 'urban block' and the pedestrian experience.

## 2. ARCHITECTURE

- Reduce 'pit' at the corner of Cambridge St and Lincoln St.
- Enhance 'break' in building to express 2 or 3 separate buildings.
- Further development along Lincoln St @ community space.