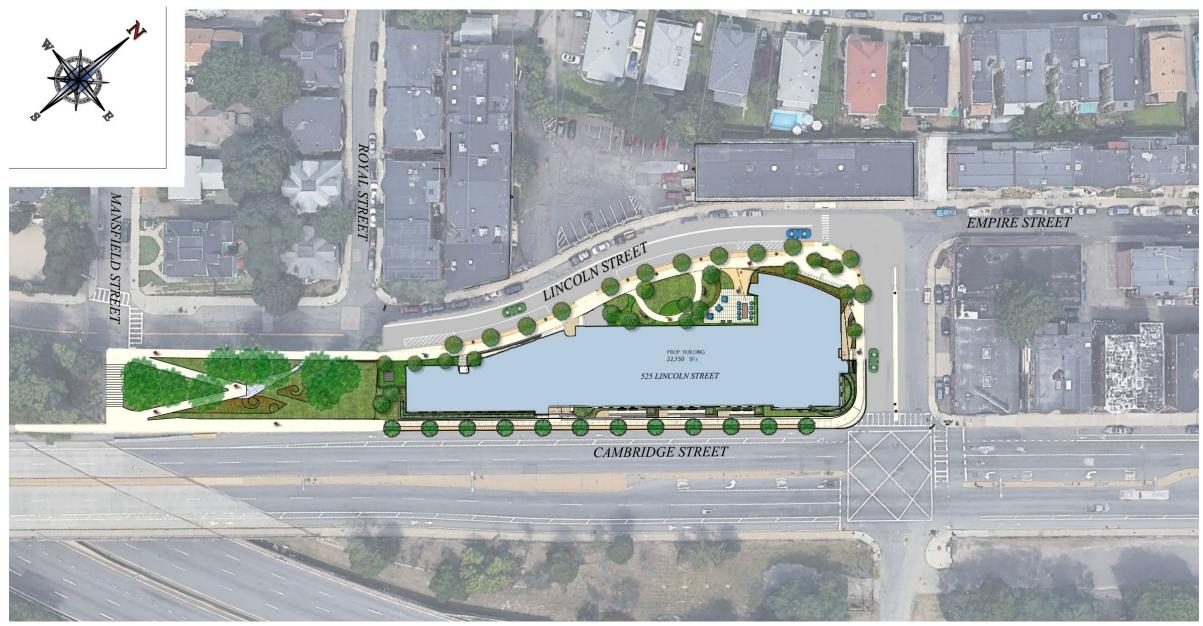

## LANDSCAPING

- Site should be a 'walkable' prototype for the future of Cambridge St.
- Creation of an 'urban block' and the pedestrian experience.

## 2. ARCHITECTURE

- Reduce 'pit' at the corner of Cambridge St and Lincoln St.
- Enhance 'break' in building to express 2 or 3 separate buildings.
- Further development along Lincoln St @ community space.