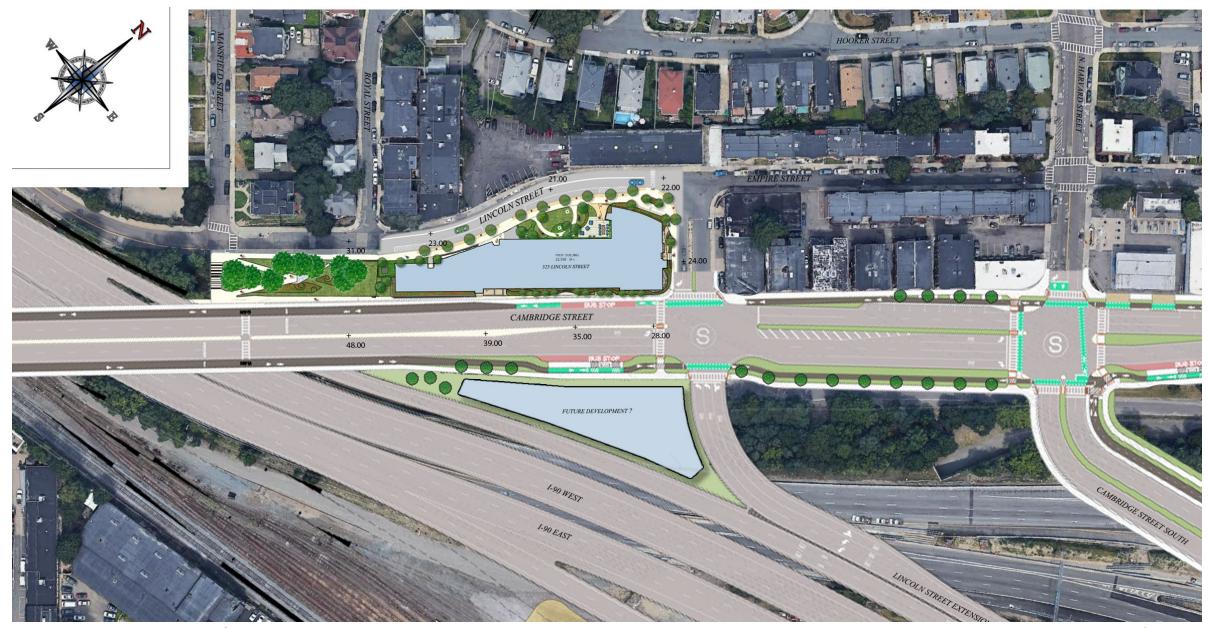

## LANDSCAPING

- Site should be a 'walkable' prototype for the future of Cambridge St.
- Creation of an 'urban block' and the pedestrian experience.

## 2. ARCHITECTURE

- Reduce 'pit' at the corner of Cambridge St and Lincoln St.
- Enhance 'break' in building to express 2 or 3 separate buildings.
- Further development along Lincoln St @ community space.