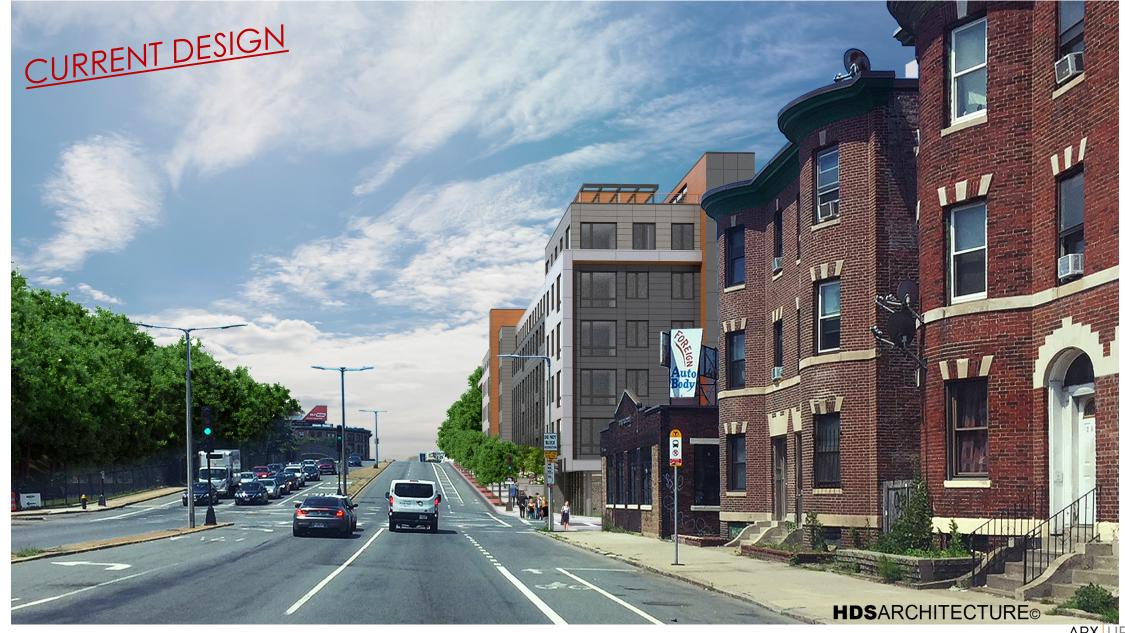

## 2. ARCHITECTURE

- Reduce 'pit' at the corner of Cambridge St and Lincoln St.
- Enhance 'break' in building to express 2 or 3 separate buildings.
- Further development along Lincoln St @ community space.

EAST ELEVATION FROM LINCOLN ST COMMON ALLBRIGHT | 525 LINCOLN ST

NORTH ELEVATION FROM LINCOLN ST COMMON ALLBRIGHT | 525 LINCOLN ST

NORTH ELEVATION FROM LINCOLN ST COMMON ALLBRIGHT | 525 LINCOLN ST

NORTH ELEVATION FROM LINCOLN ST COMMON ALLBRIGHT | 525 LINCOLN ST INITIAL DESIGN

NORTH ELEVATION FROM LINCOLN ST COMMON ALLBRIGHT | 525 LINCOLN ST PREVIOUS DESIGN

NORTH ELEVATION FROM LINCOLN ST COMMON ALLBRIGHT | 525 LINCOLN ST