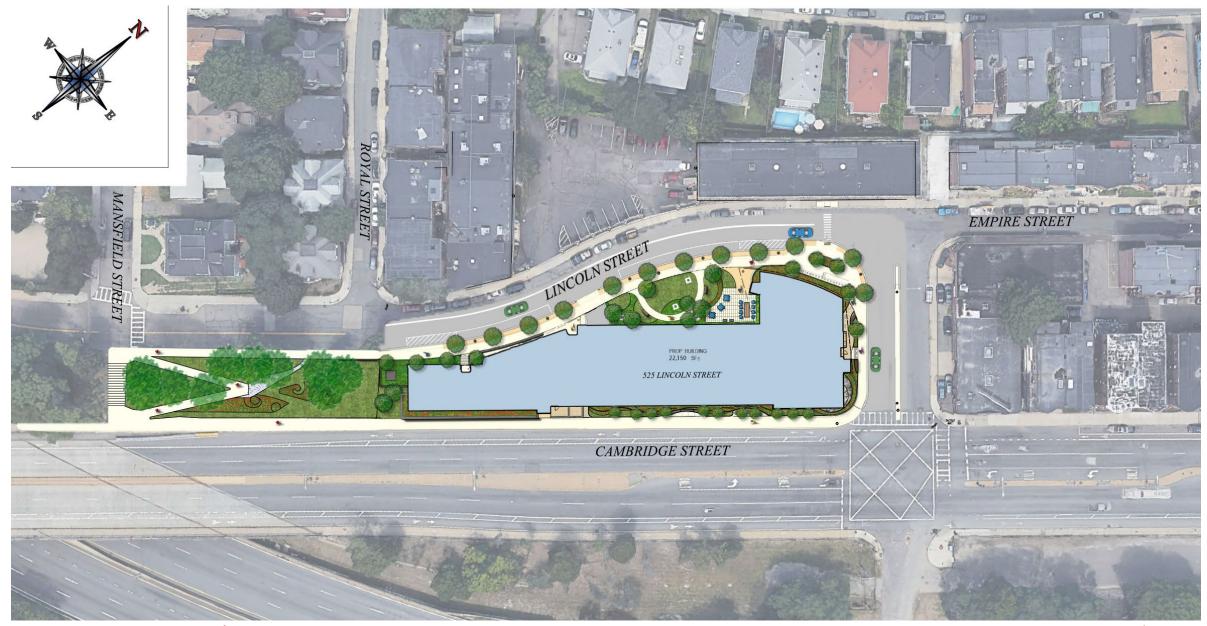

## LANDSCAPING

- Site should be a 'walkable' prototype for the future of Cambridge St.
- Creation of an 'urban block' and the pedestrian experience.

## 2. ARCHITECTURE

- Reduce 'pit' at the corner of Cambridge St and Lincoln St.
- Enhance 'break' in building to express 2 or 3 separate buildings.
- Further development along Lincoln St @ community space.