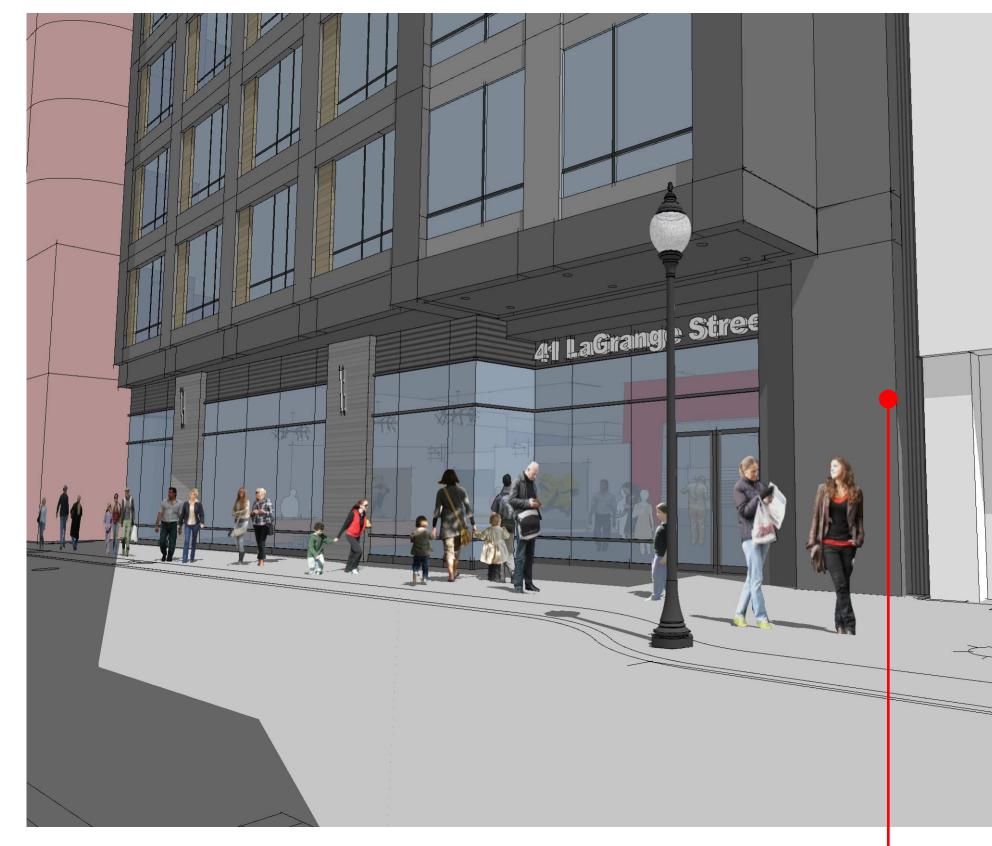

- Need to better understand the pedestrian character of LaGrange Street

- Provide sections through LaGrange Street

Revised relationship between ground floor and floors above

- Need to better understand the pedestrian character of LaGrange Street
- Review relationship of the ground floor facade to the floors above
- Concern for "hiding places" along ground floor facade

Reviewed / revised detail at adjacent buildings

- Need to better understand the pedestrian character of LaGrange Street
- Concern for "hiding places" along ground floor facade

- Floor plate is challenging due to maximizing the available area