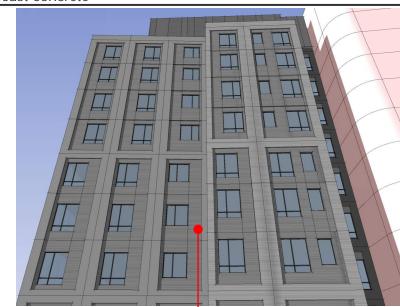

- Need to better understand the pedestrian character of LaGrange Street

- Provide sections through LaGrange Street

Revised relationship between ground floor and floors above

- Need to better understand the pedestrian character of LaGrange Street
- Review relationship of the ground floor facade to the floors above
- Concern for "hiding places" along ground floor facade

Reviewed / revised detail at adjacent buildings

- Need to better understand the pedestrian character of LaGrange Street
- Concern for "hiding places" along ground floor facade

- Floor plate is challenging due to maximizing the available area