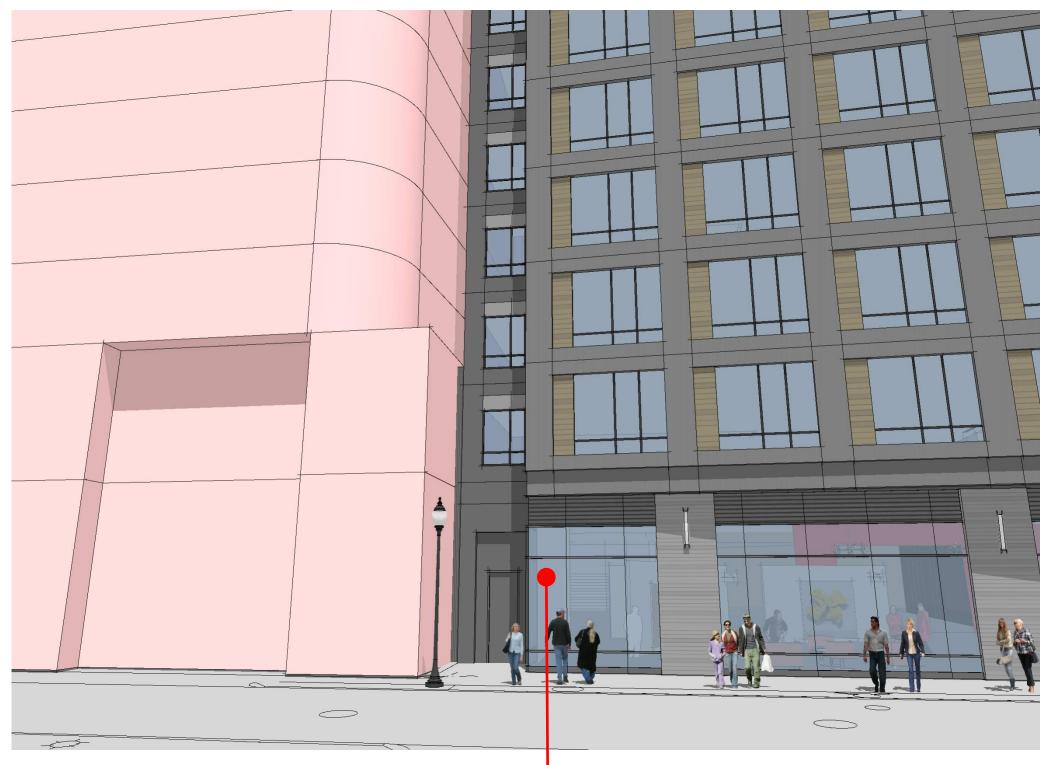

Reviewed / revised detail at adjacent buildings

- Need to better understand the pedestrian character of LaGrange Street
- Concern for "hiding places" along ground floor facade

- Floor plate is challenging due to maximizing the available area

- Floor plate is challenging due to maximizing the available area

Precast concrete

South Elevation

Precast concrete