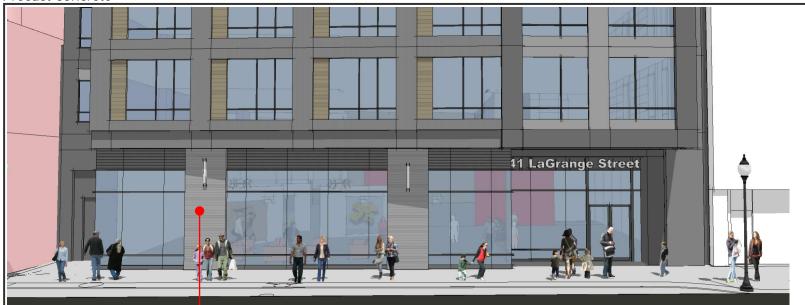

- Need to better understand the pedestrian character of LaGrange Street

- Provide sections through LaGrange Street

Revised relationship between ground floor and floors above

- Need to better understand the pedestrian character of LaGrange Street
- Review relationship of the ground floor facade to the floors above
- Concern for "hiding places" along ground floor facade

Reviewed / revised detail at adjacent buildings

- Need to better understand the pedestrian character of LaGrange Street
- Concern for "hiding places" along ground floor facade

- Floor plate is challenging due to maximizing the available area