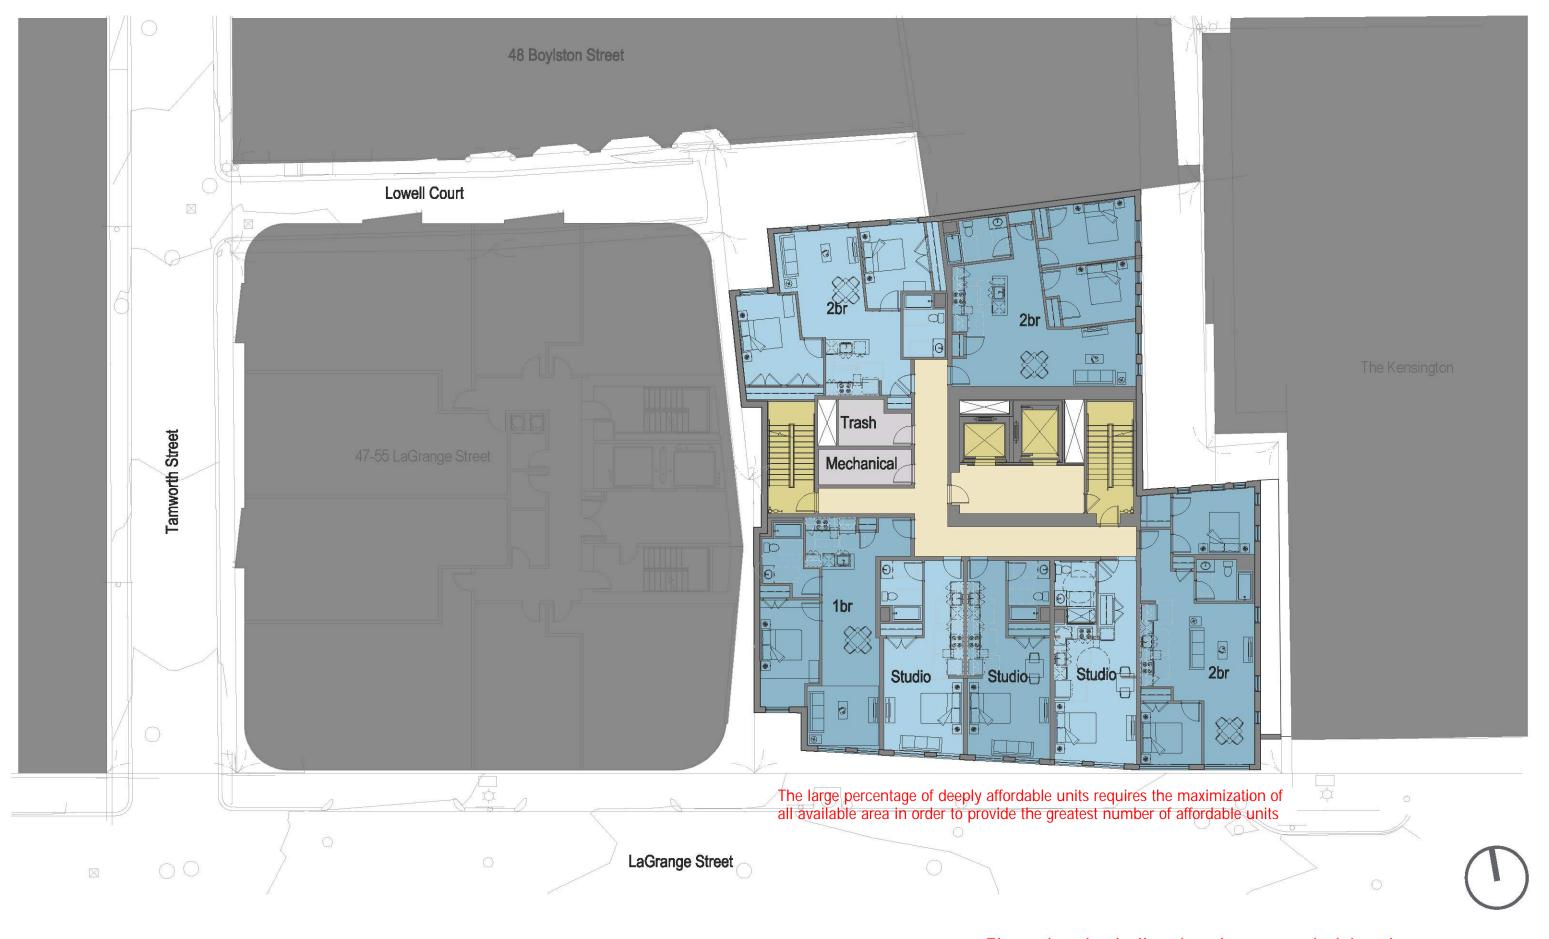

- Floor plate is challenging due to maximizing the available area

Precast concrete

South Elevation

Precast concrete