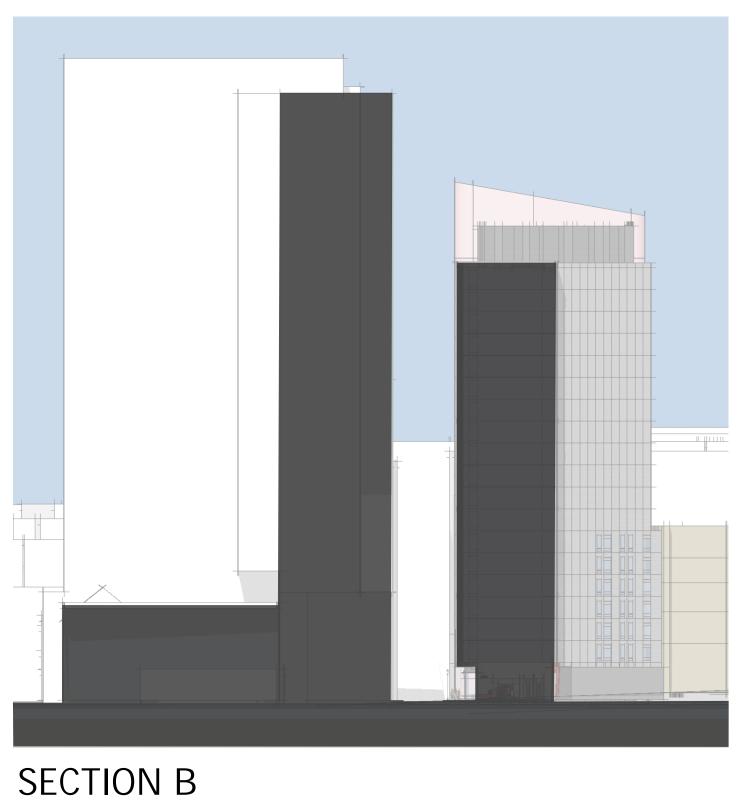

- Need to better understand the pedestrian character of LaGrange Street

- Provide sections through LaGrange Street

Revised relationship between ground floor and floors above

- Need to better understand the pedestrian character of LaGrange Street
- Review relationship of the ground floor facade to the floors above
- Concern for "hiding places" along ground floor facade