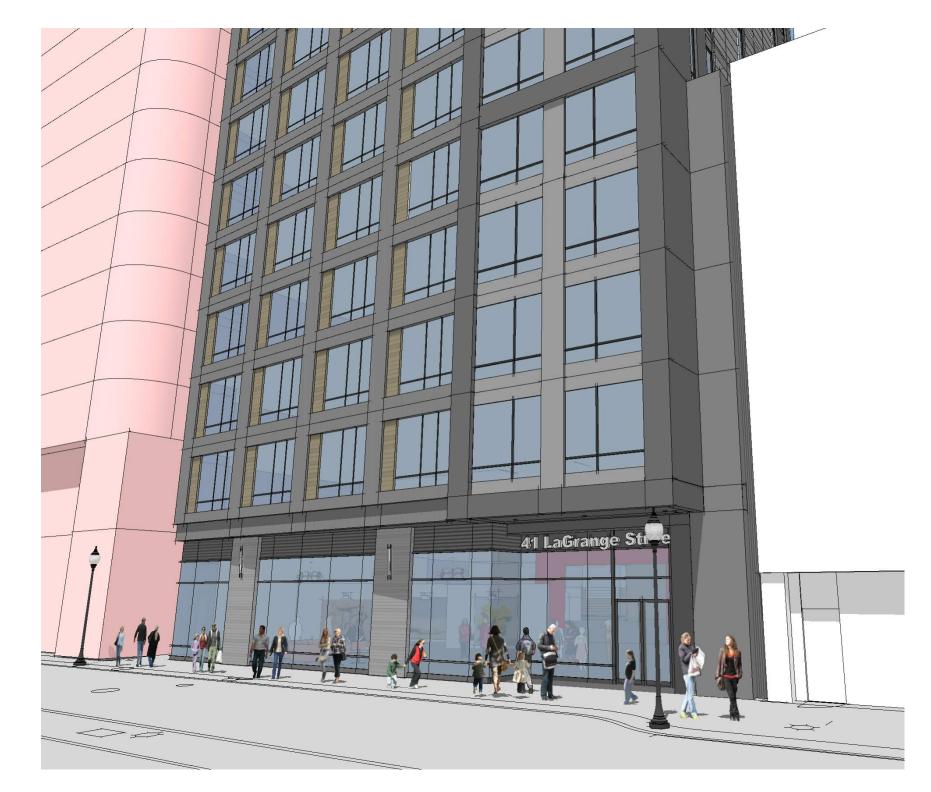

- Need to better understand the pedestrian character of LaGrange Street

- Provide sections through LaGrange Street

Revised relationship between ground floor and floors above

- Need to better understand the pedestrian character of LaGrange Street
- Review relationship of the ground floor facade to the floors above
- Concern for "hiding places" along ground floor facade

Reviewed / revised detail at adjacent buildings

- Need to better understand the pedestrian character of LaGrange Street
- Concern for "hiding places" along ground floor facade

- Floor plate is challenging due to maximizing the available area

- Floor plate is challenging due to maximizing the available area

Precast concrete

South Elevation

Precast concrete