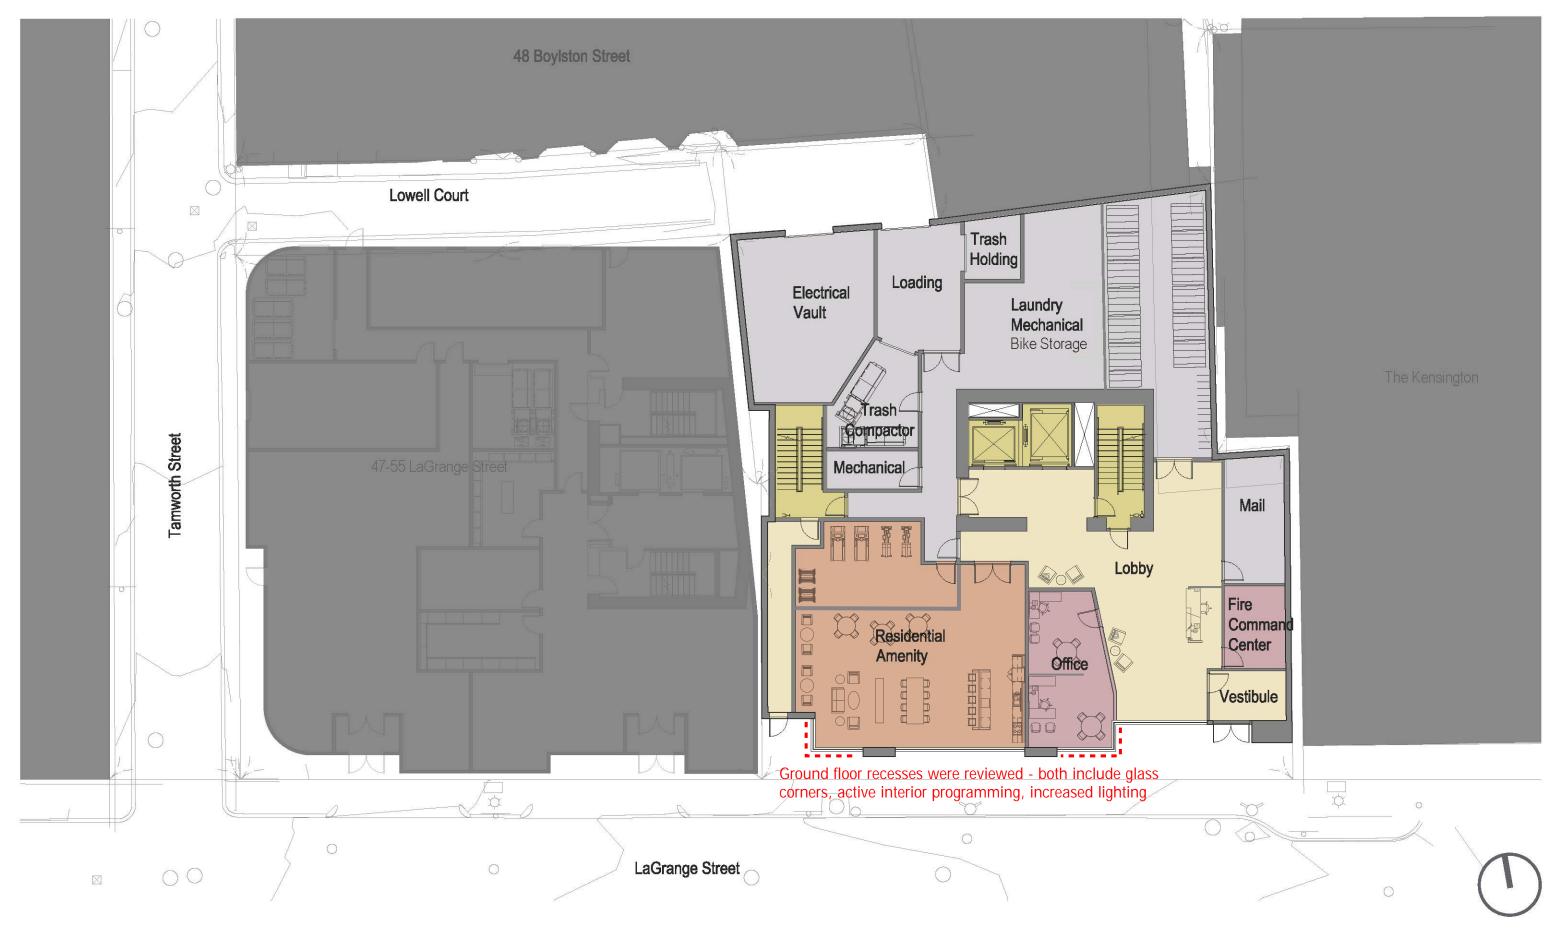

- Need to better understand the pedestrian character of LaGrange Street

- Provide sections through LaGrange Street

Revised relationship between ground floor and floors above

- Need to better understand the pedestrian character of LaGrange Street
- Review relationship of the ground floor facade to the floors above
- Concern for "hiding places" along ground floor facade

Reviewed / revised detail at adjacent buildings

- Need to better understand the pedestrian character of LaGrange Street
- Concern for "hiding places" along ground floor facade

- Floor plate is challenging due to maximizing the available area