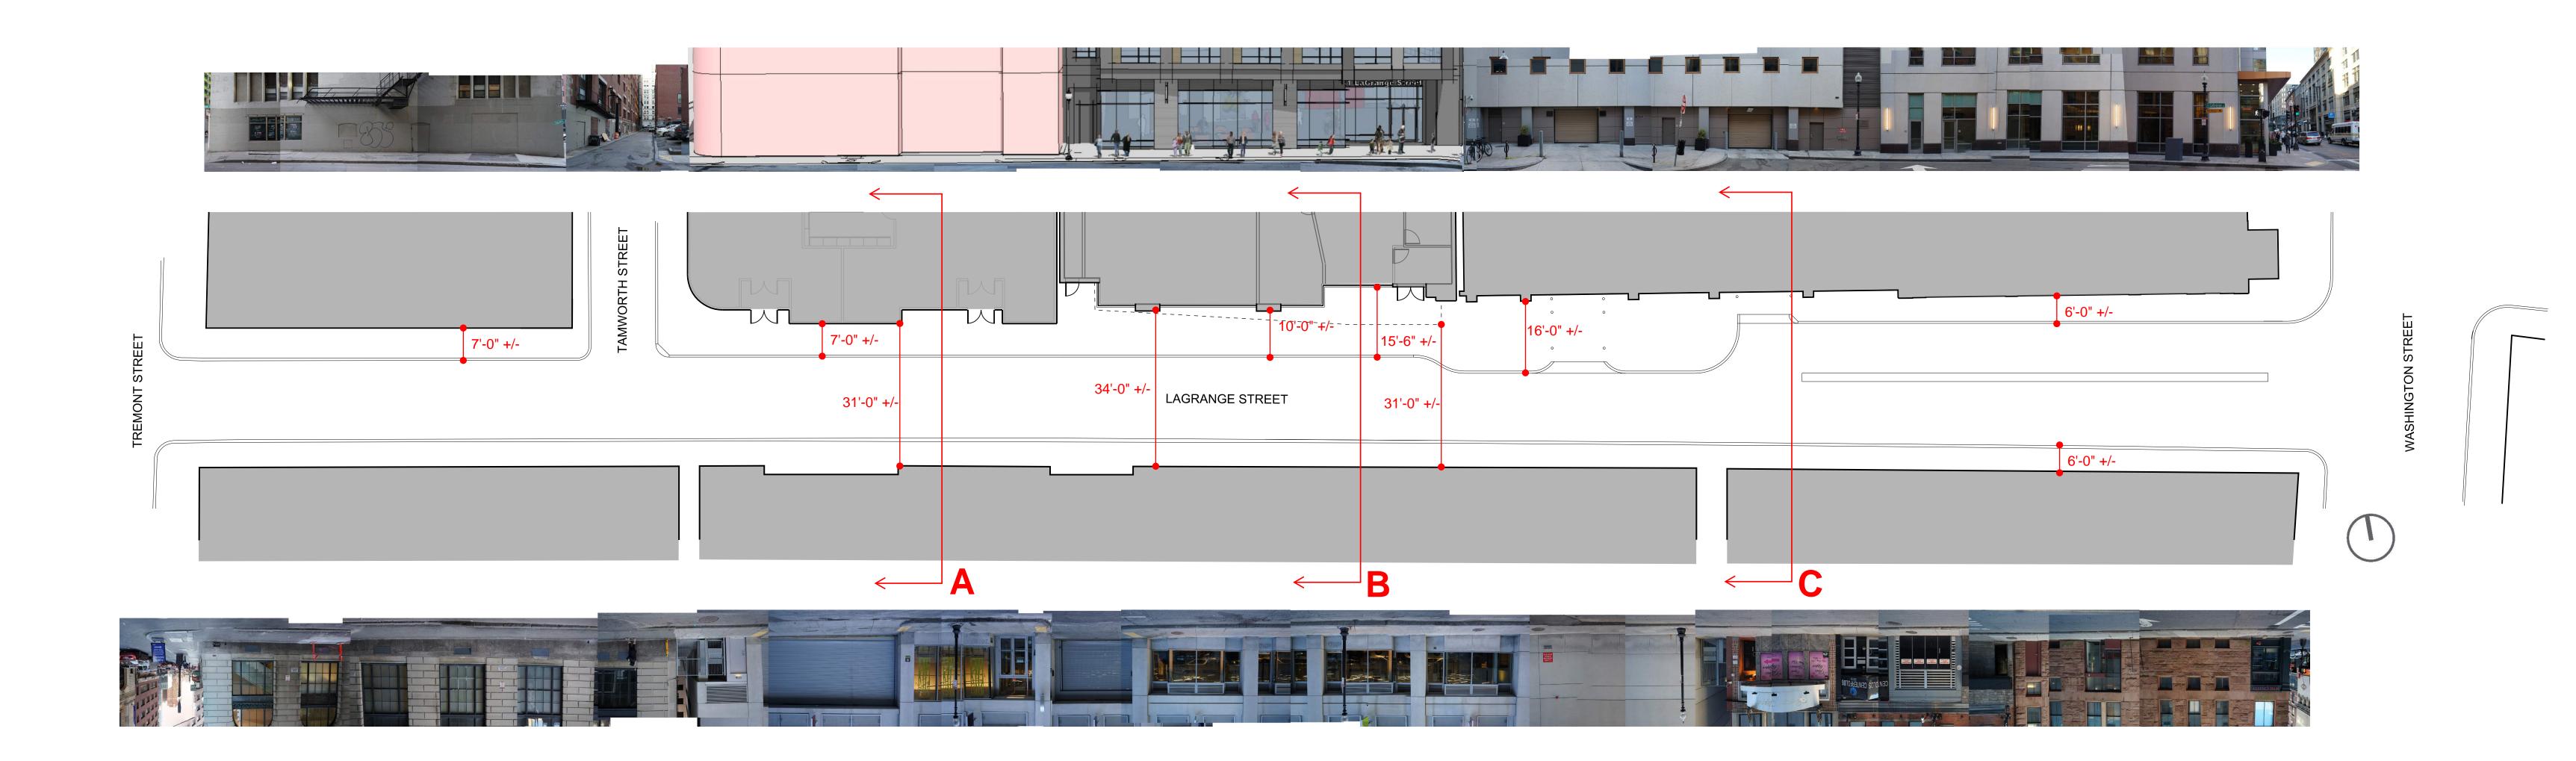

- Need to better understand the pedestrian character of LaGrange Street

- Provide sections through LaGrange Street

Revised relationship between ground floor and floors above

- Need to better understand the pedestrian character of LaGrange Street
- Review relationship of the ground floor facade to the floors above
- Concern for "hiding places" along ground floor facade