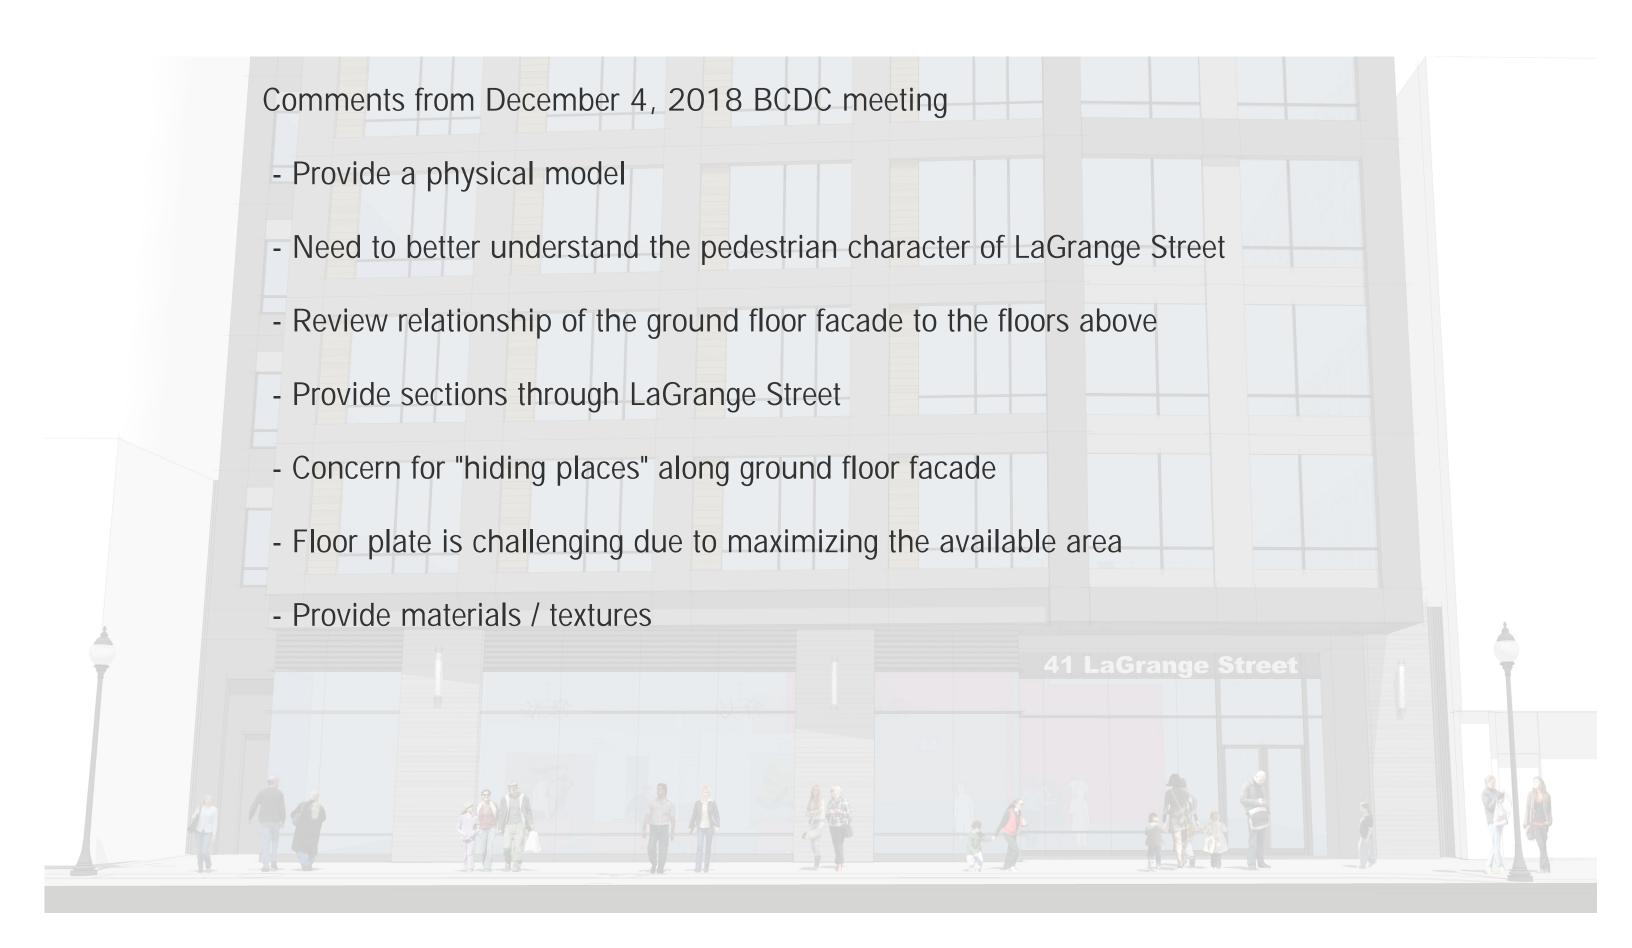

- Need to better understand the pedestrian character of LaGrange Street

- Provide sections through LaGrange Street

Revised relationship between ground floor and floors above

- Need to better understand the pedestrian character of LaGrange Street
- Review relationship of the ground floor facade to the floors above
- Concern for "hiding places" along ground floor facade

Reviewed / revised detail at adjacent buildings

- Need to better understand the pedestrian character of LaGrange Street
- Concern for "hiding places" along ground floor facade

- Floor plate is challenging due to maximizing the available area

- Floor plate is challenging due to maximizing the available area

Precast concrete

South Elevation

Precast concrete