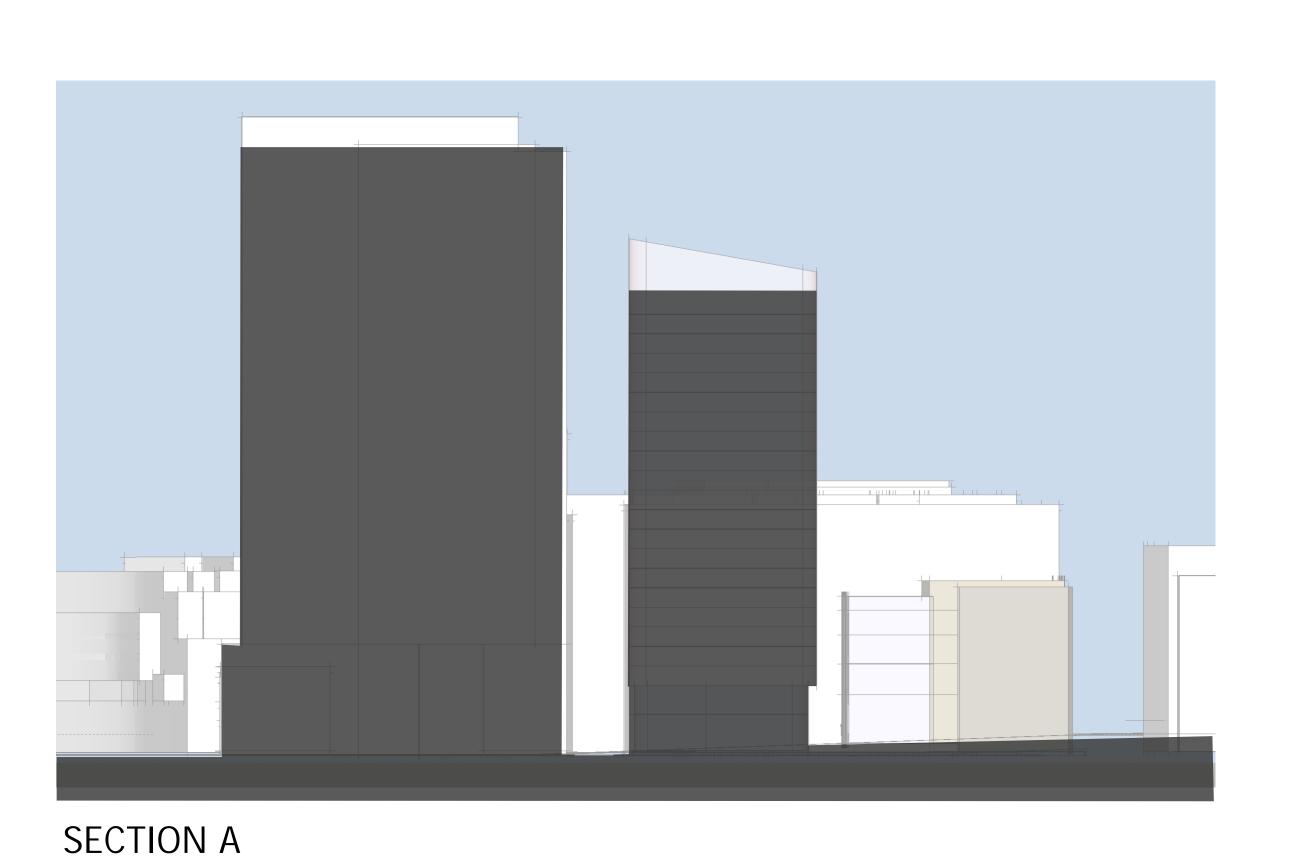

- Need to better understand the pedestrian character of LaGrange Street

- Provide sections through LaGrange Street

Revised relationship between ground floor and floors above

- Need to better understand the pedestrian character of LaGrange Street
- Review relationship of the ground floor facade to the floors above
- Concern for "hiding places" along ground floor facade