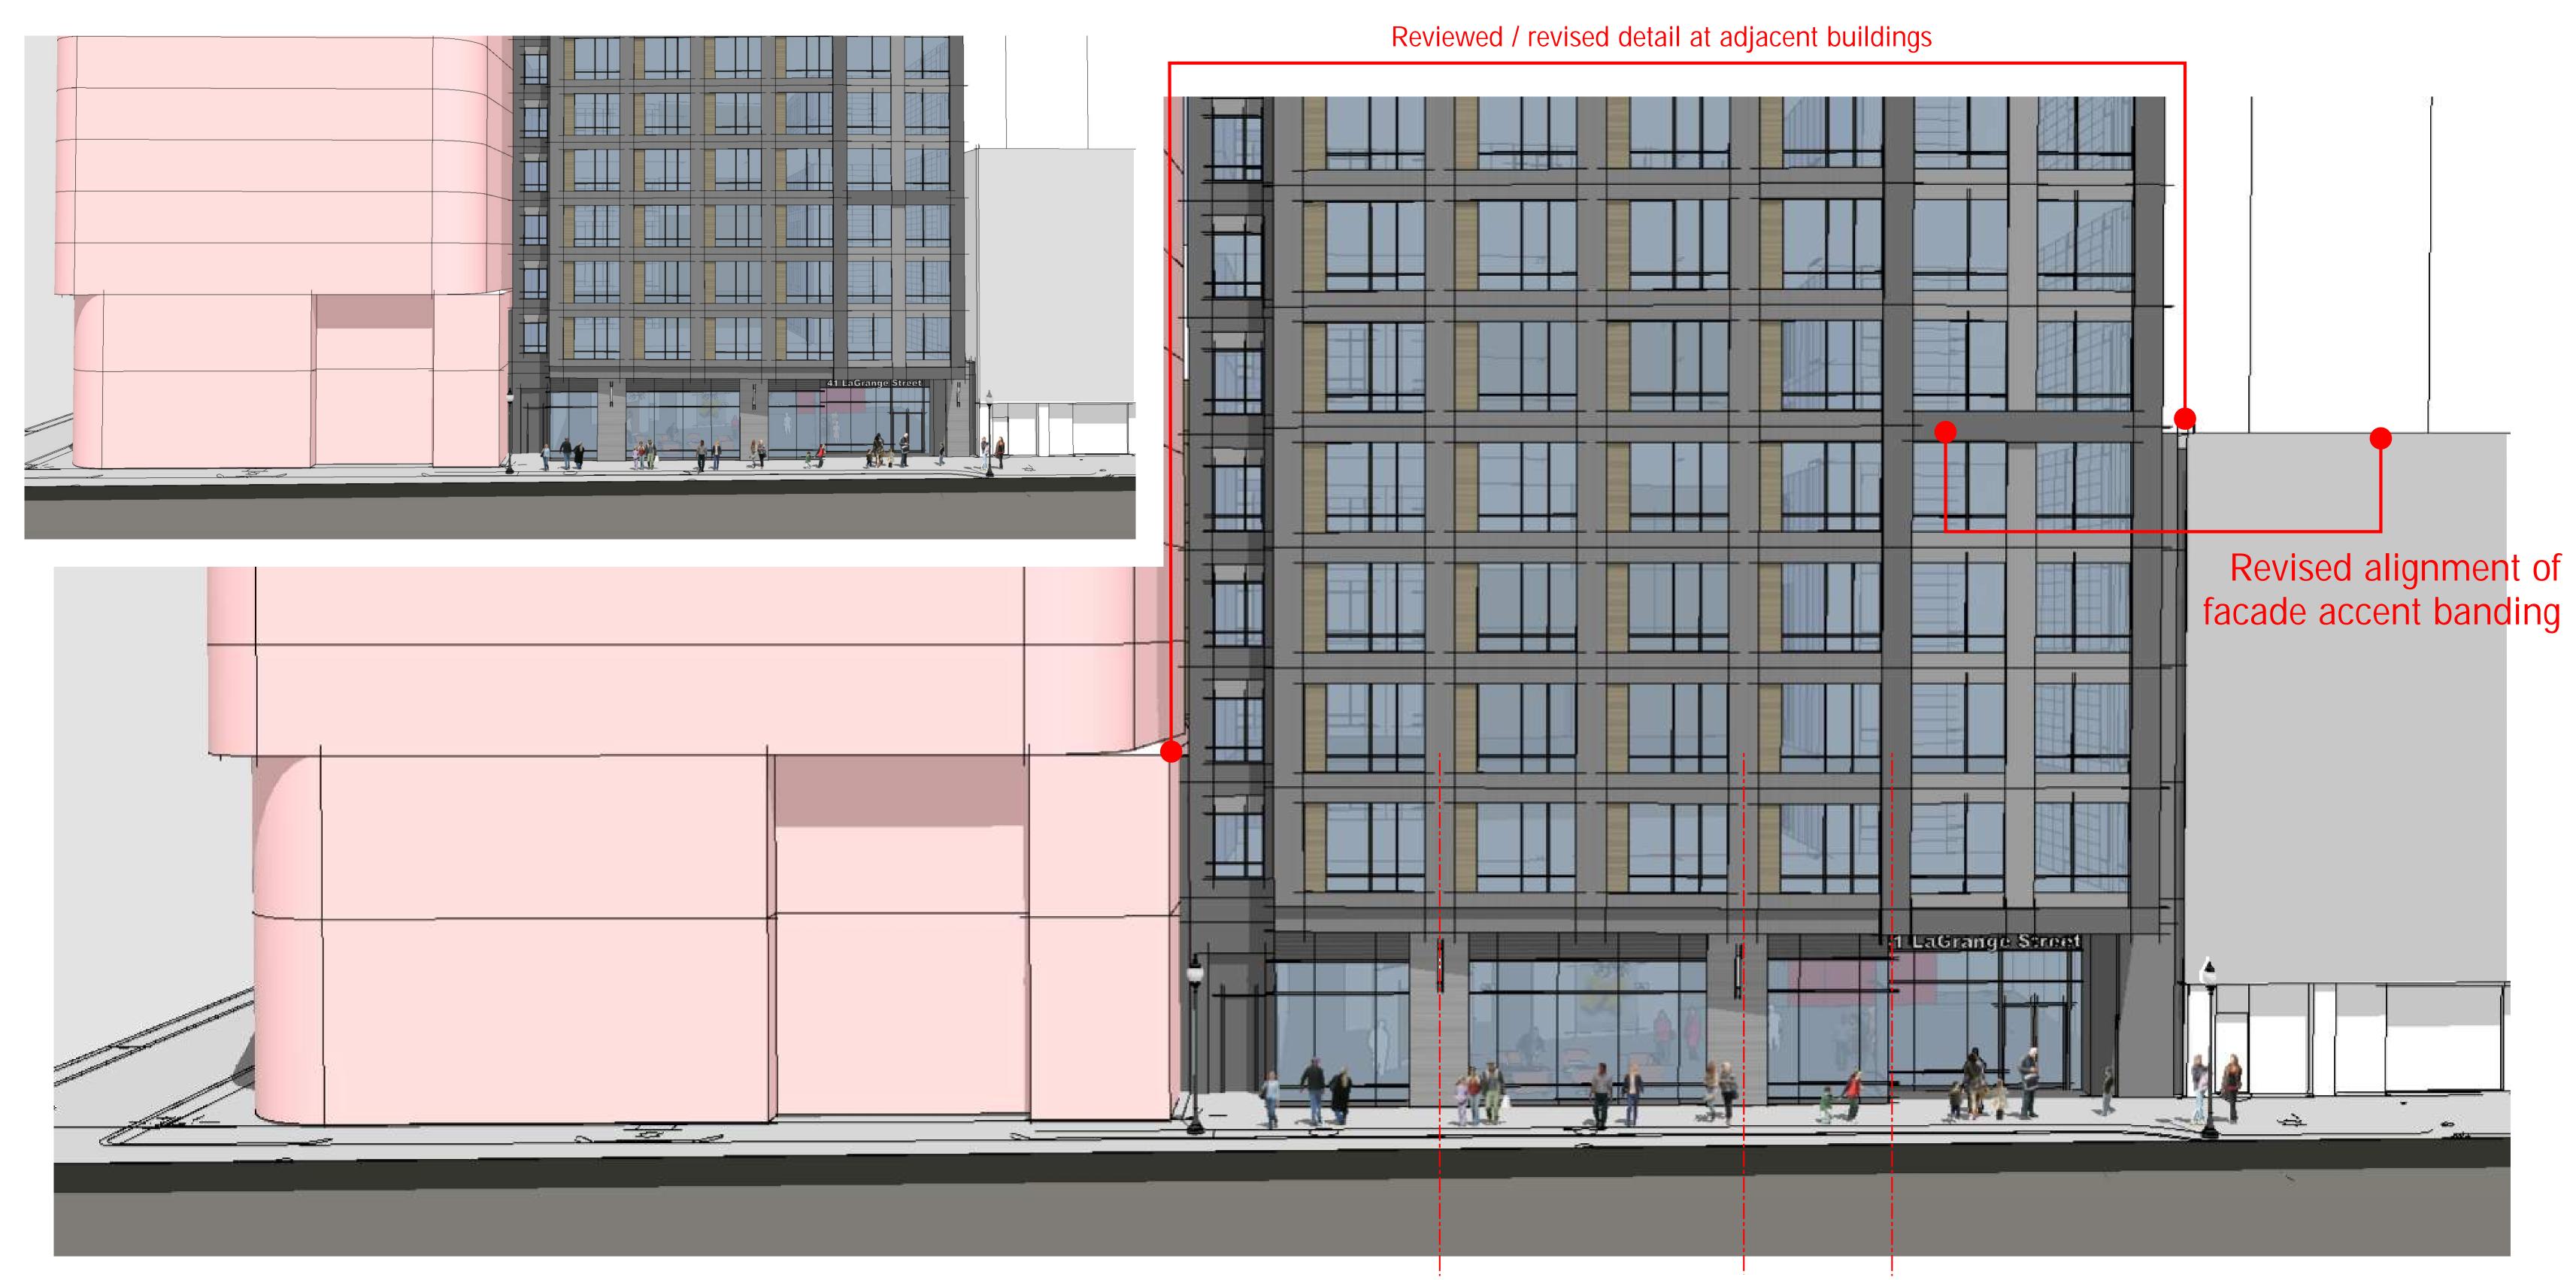

Reviewed / revised detail at adjacent buildings

- Need to better understand the pedestrian character of LaGrange Street
- Concern for "hiding places" along ground floor facade

- Floor plate is challenging due to maximizing the available area

- Floor plate is challenging due to maximizing the available area

Precast concrete

South Elevation

Precast concrete