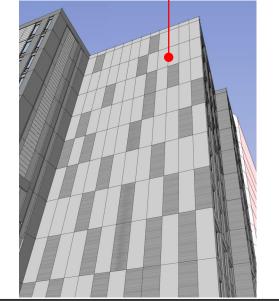

- Floor plate is challenging due to maximizing the available area

Precast concrete

South Elevation

Precast concrete

## 41 LaGrange Street

Precast concrete

East Elevation

North Elevation

Precast concrete

Precast concrete

High pressure laminate panel

High pressure laminate panel