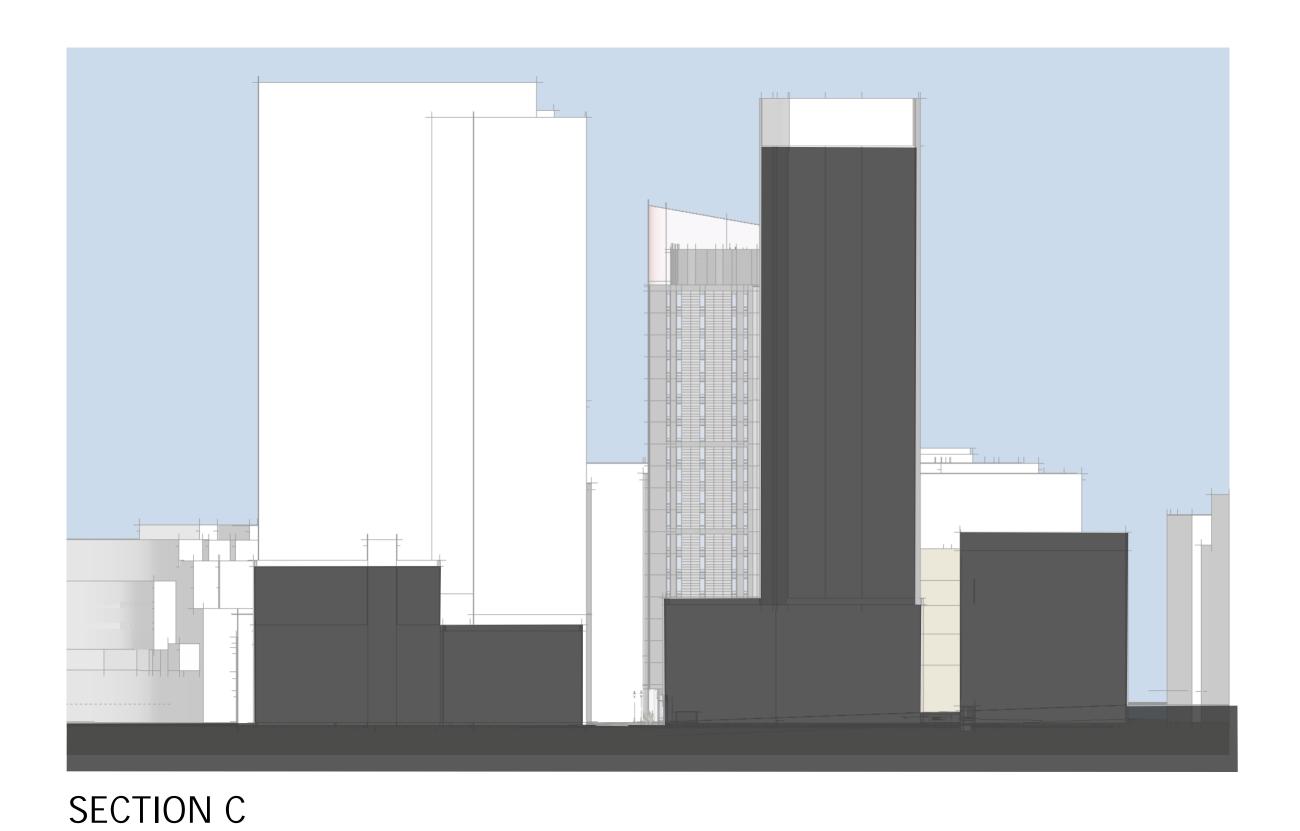

- Need to better understand the pedestrian character of LaGrange Street

- Provide sections through LaGrange Street

Revised relationship between ground floor and floors above

- Need to better understand the pedestrian character of LaGrange Street
- Review relationship of the ground floor facade to the floors above
- Concern for "hiding places" along ground floor facade