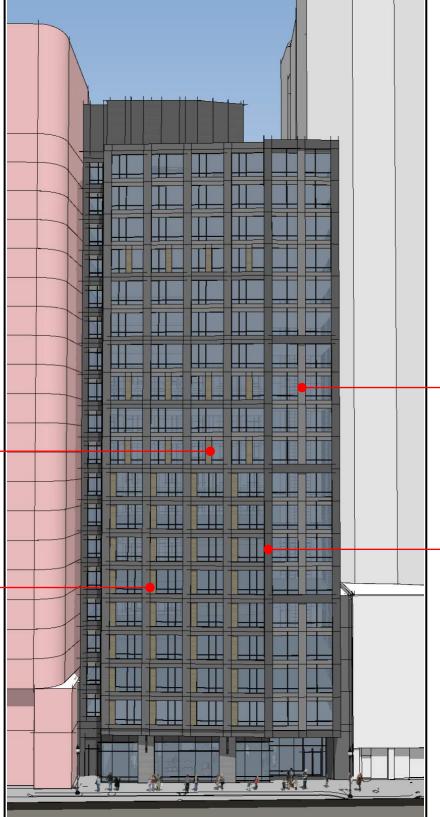

- Need to better understand the pedestrian character of LaGrange Street

- Provide sections through LaGrange Street

Revised relationship between ground floor and floors above

- Need to better understand the pedestrian character of LaGrange Street
- Review relationship of the ground floor facade to the floors above
- Concern for "hiding places" along ground floor facade

Reviewed / revised detail at adjacent buildings

- Need to better understand the pedestrian character of LaGrange Street
- Concern for "hiding places" along ground floor facade

- Floor plate is challenging due to maximizing the available area

- Floor plate is challenging due to maximizing the available area

Precast concrete

South Elevation

Precast concrete