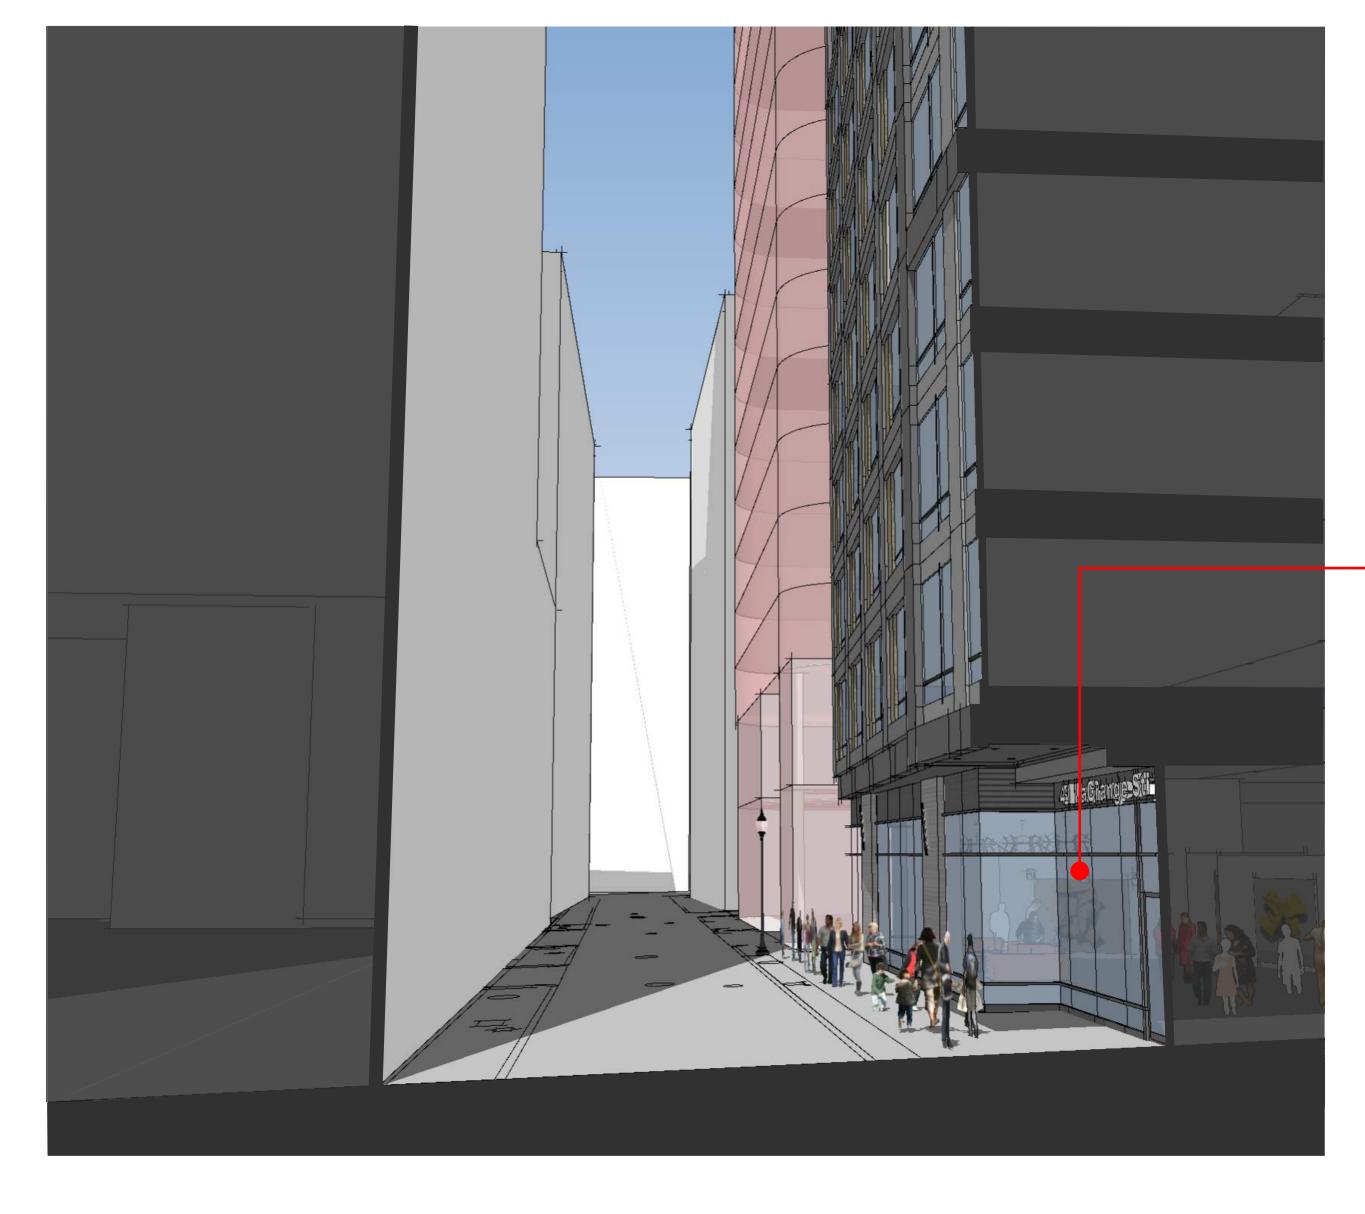

- Need to better understand the pedestrian character of LaGrange Street

- Provide sections through LaGrange Street

Revised relationship between ground floor and floors above

- Need to better understand the pedestrian character of LaGrange Street
- Review relationship of the ground floor facade to the floors above
- Concern for "hiding places" along ground floor facade

Reviewed / revised detail at adjacent buildings

- Need to better understand the pedestrian character of LaGrange Street
- Concern for "hiding places" along ground floor facade

- Floor plate is challenging due to maximizing the available area