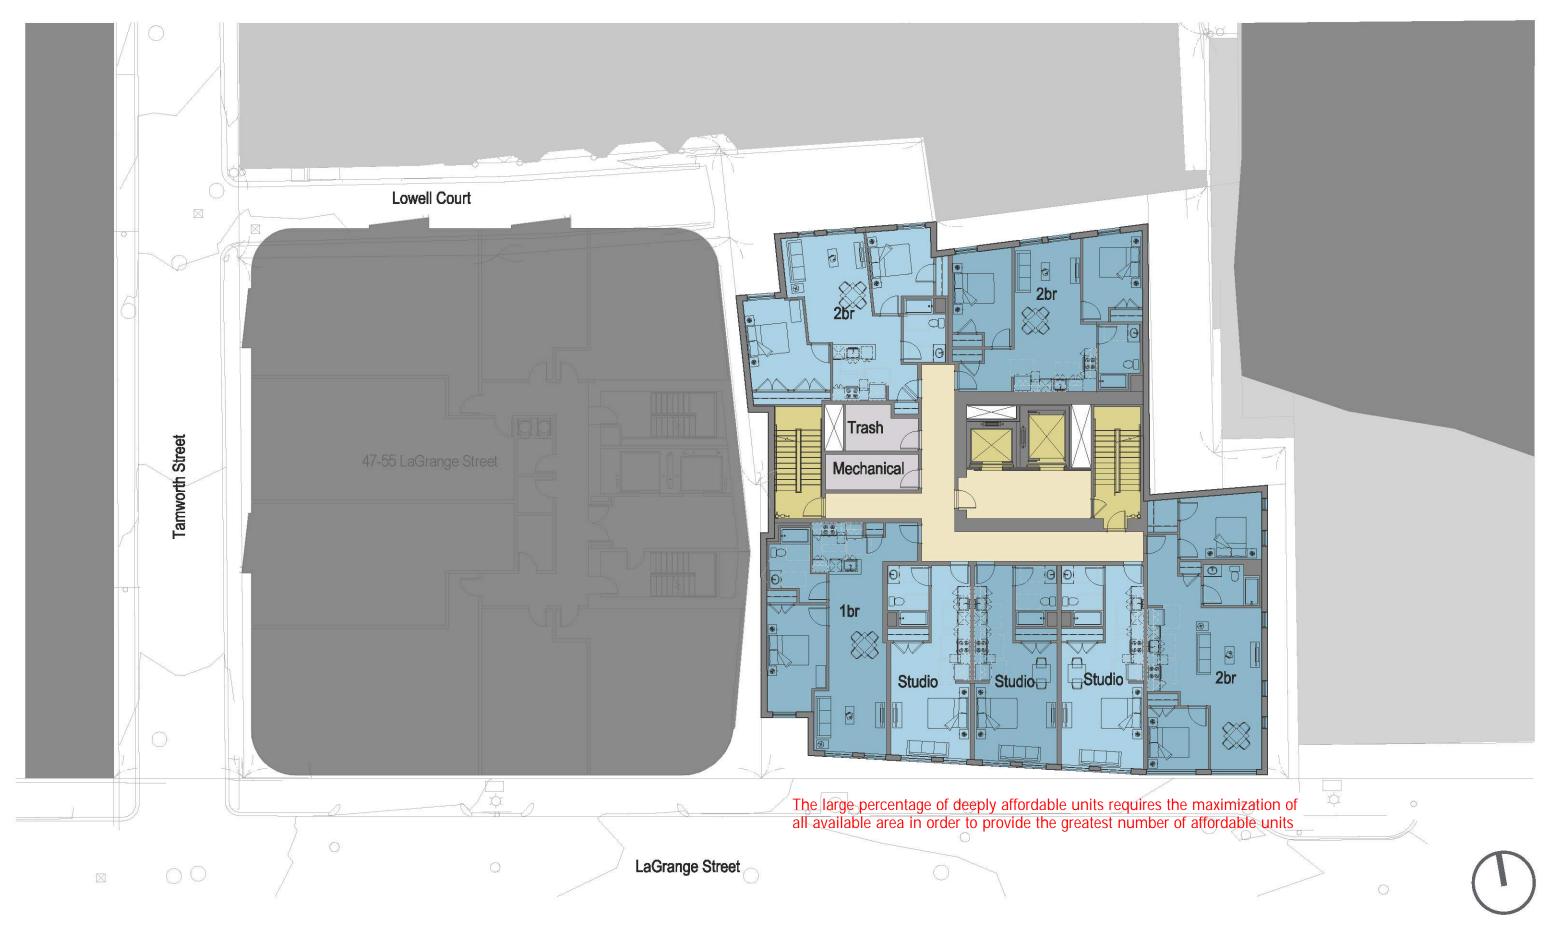

- Floor plate is challenging due to maximizing the available area

Precast concrete

South Elevation

Precast concrete