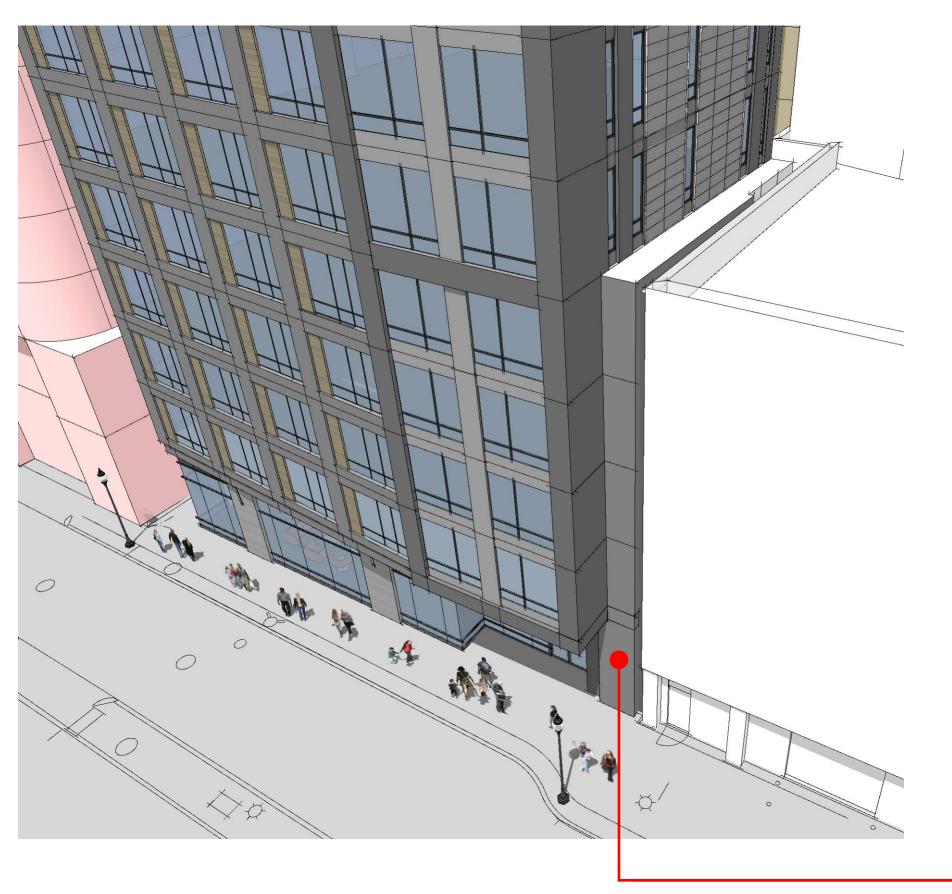

- Floor plate is challenging due to maximizing the available area

Precast concrete

South Elevation

Precast concrete