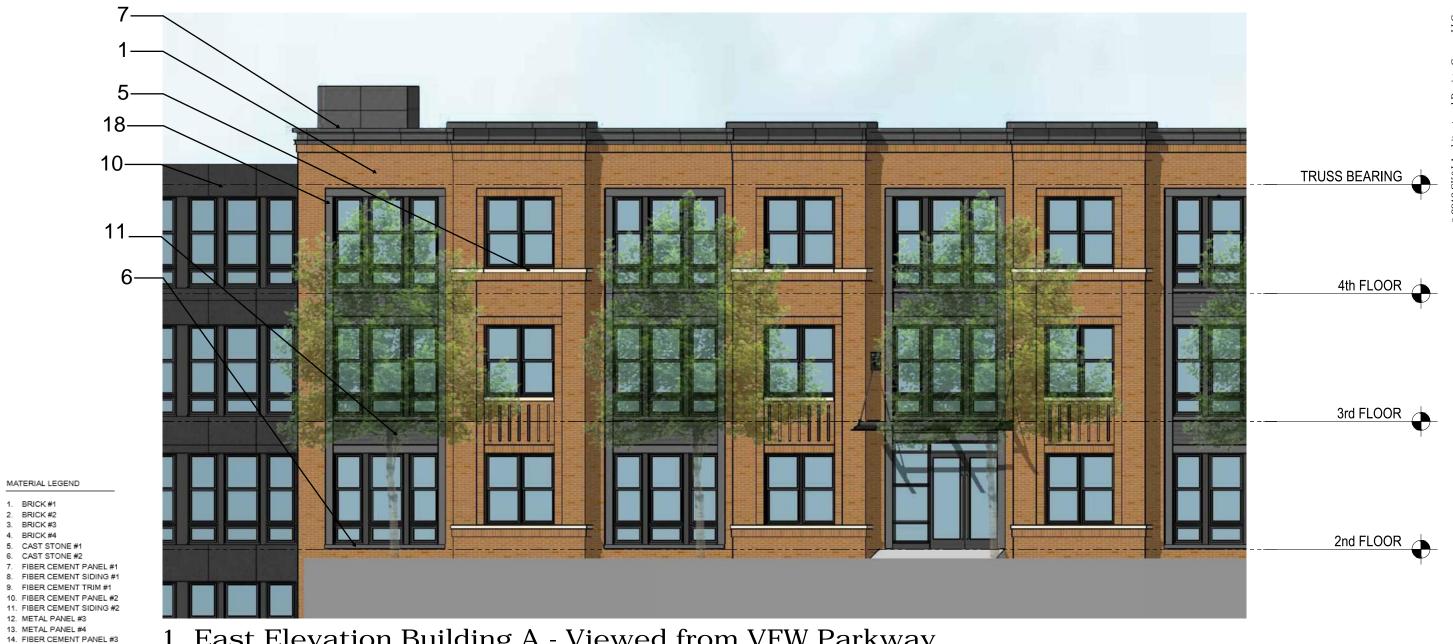

February 05, 2019

A32

1. East Elevation Building A - Viewed from VFW Parkway

Key Plan

LINCOLN PARWAY, LLC

15. ALUMINUM RAILINGS 16. FIBER CEMENT PANEL #4

18. FIBER CEMENT TRIM #2 19. FIBER CEMENT SIDING #3

17. BRICK #5