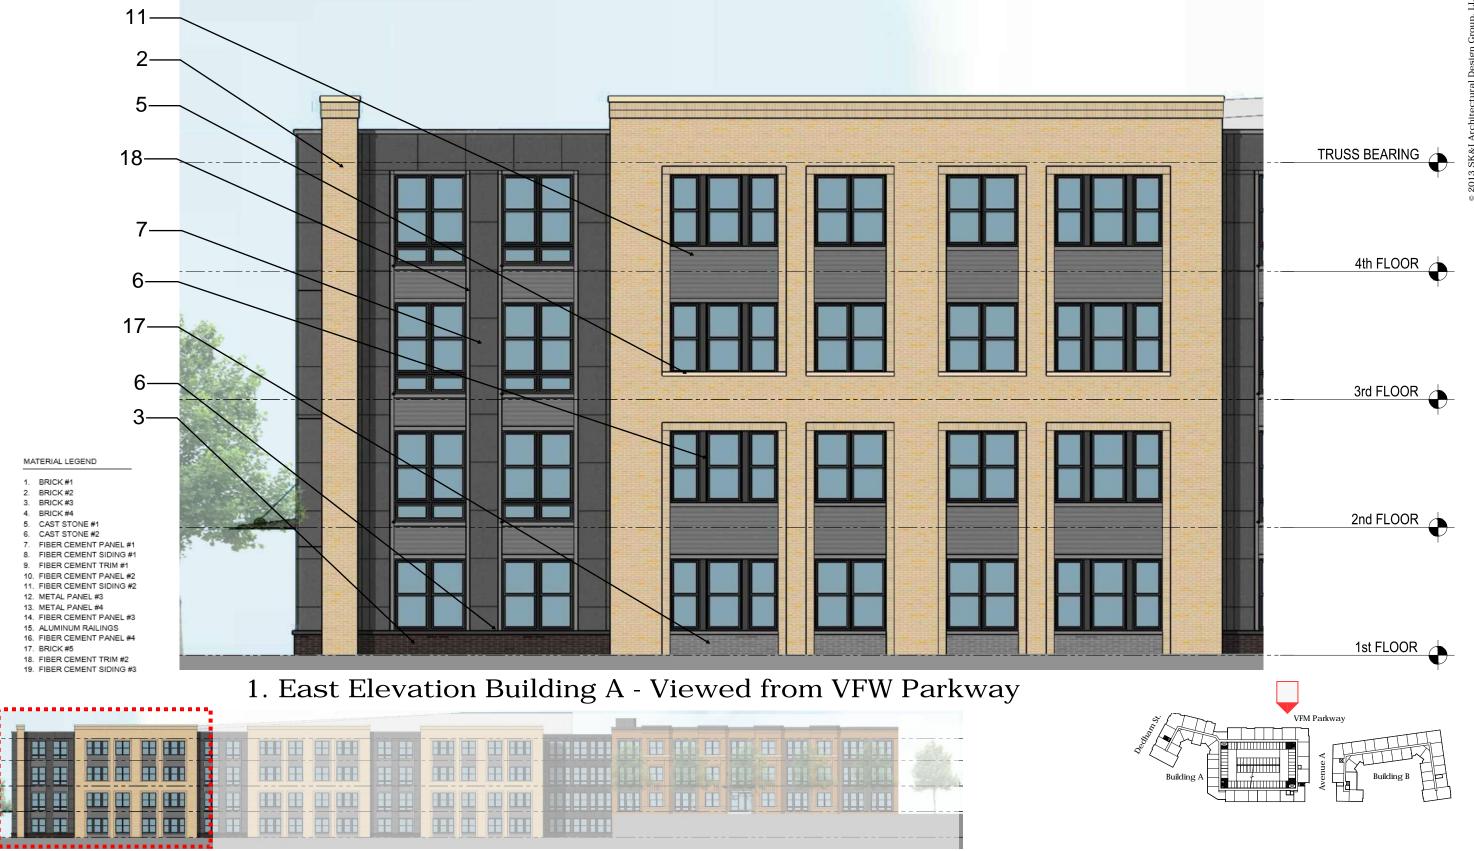

# Materials

SK+I

LINCOLN PARWAY, LLC

Parkway Apartments | West Roxbury, MA

February 05, 2019

Key Plan

LINCOLN PARWAY, LLC

Parkway Apartments | West Roxbury, MA

February 05, 2019

A32

1. East Elevation Building A - Viewed from VFW Parkway

Key Plan

LINCOLN PARWAY, LLC

15. ALUMINUM RAILINGS 16. FIBER CEMENT PANEL #4

18. FIBER CEMENT TRIM #2 19. FIBER CEMENT SIDING #3

17. BRICK #5